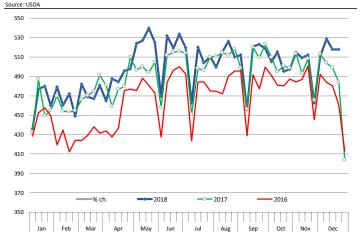

|           |
| Q1 2019        |                 | 7,916          | 0.5%      | 826.0      | 0.6%      | 6,539          | 1.1%      |
| Q2 2019        |                 | 8,517          | 1.1%      | 808.0      | 1.2%      | 6,882          | 2.3%      |
| Q3 2019        |                 | 8,539          | 2.1%      | 830.0      | 1.8%      | 7,087          | 3.9%      |
| Q4 2019        |                 | 8,407          | 0.8%      | 840.0      | 1.0%      | 7,062          | 1.8%      |
| Annual         |                 | 33,378         | 1.1%      | 826.0      | 1.1%      | 27,569         | 2.3%      |
|                |                 |                |           |            |           |                |           |

### WEEKLY STEER AND HEIFER SLAUGHTER. '000 HEAD



### Weekly Average FI Cattle Carcass Weights (Includes Fed & Non Fed Cattle)



## **Beef Primal Values**







## Primal Round Cutout Value, USDA, Daily, \$/cwt







Primal Loin Cutout Value, USDA, Daily, \$/cwt

Primal Rib Cutout Value, USDA, Daily, \$/cwt













## SELECT, 114A, 3 SHOULDER CLOD, TRIMMED, 1/4" MAX, USDA



#### SELECT, 170 GOOSENECK ROUND, 18-33, USDA











### CHOICE, 168, 3 TOP INSIDE ROUND, 1/4" MAX, USDA



### **CHOICE, 184, 3 TOP BUTT, BONELESS, USDA**



### CHOICE, 120, 1 BRISKET, DECKLE-OFF, BONELESS, USDA











## **Inside Skirt, USDA**









## **Broiler Market - Supply Situation & Outlook**

# **Weekly Broiler Production Statistics**

Source: USDA

| Source: USDA   |                 | Slaughter    |           | Dressed Wt |           |