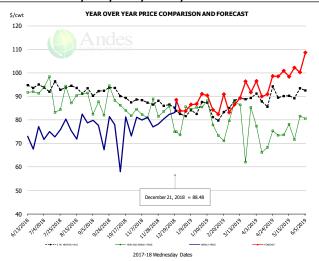

## **Broiler / Chicken**

- Supply of leg quarters in cold storage has declined sharply in the last three months and it is now 38% lower than a year ago and 49% lower than five year average.
- In the last six weeks producers have placed 1% fewer birds in grow out houses. We expect very limited growth in chicken production in Q1.
- As producers try to reduce the supply of broiler meat coming to market, we expect pricing for leg quarters to increase in the next few months, especially by spring when demand starts to seasonally improve.
- Whole bird prices are higher as retailers look to secure supplies for features after the holidays. Breast meat prices are also slowly trending higher.

# **Weekly Broiler Production Statistics**

Source: USDA

| Source: USDA   |                 | Slaughter    |           | Dressed Wt |           | Production RTC |           |
|----------------|-----------------|--------------|-----------|------------|-----------|----------------|-----------|
|                |                 | (million hd) | % CH.     | LBS        | % CH.     | (Million lbs)  | % CH.     |
|                |                 |              |           |            |           |                |           |
| Year Ago       | 16-Dec-17       | 163.0        |           | 4.70       |           | 765.6          |           |
| Last Week      | 15-Dec-18       | 156.8        | -3.8%     | 4.67       | -0.6%     | 731.6          | -4.5%     |
| Prev. Week     | 8-Dec-18        | 164.0        |           | 4.66       |           | 764.3          |           |
| Last Week      | 15-Dec-18       | 156.8        | -4.4%     | 4.67       | 0.2%      | 731.6          | -4.3%     |
| YTD Last Year  | 16-Dec-17       | 8,072        |           | 4.67       |           | 37,694         |           |
| YTD This Year  | 15-Dec-18       | 8,051        | -0.3%     | 4.71       | 0.8%      | 37,897         | 0.5%      |
| Quarterly Hist | ory + Forecasts | s            |           |            |           |                |           |
| Q1 2017        |                 | 2,201        |           | 4.65       |           | 10,233         |           |
| Q2 2017        |                 | 2,236        |           | 4.65       |           | 10,407         |           |
| Q3 2017        |                 | 2,264        |           | 4.66       |           | 10,551         |           |
| Q4 2017        |                 | 2,216        |           | 4.73       |           | 10,472         |           |
| Annual         |                 | 8,916        | Y/Y % CH. | 4.67       | Y/Y % CH. | 41,662         | Y/Y % CH. |
| 04 2040        |                 | 2 200        | 0.40/     | 4.70       | 4.40/     | 40.205         | 4.50/     |
| Q1 2018        |                 | 2,209        | 0.4%      | 4.70       | 1.1%      | 10,385         | 1.5%      |
| Q2 2018        |                 | 2,270        | 1.5%      | 4.71       | 1.2%      | 10,685         | 2.7%      |
| Q3 2018        |                 | 2,317        | 2.4%      | 4.72       | 1.3%      | 10,940         | 3.7%      |
| Q4 2018        |                 | 2,249        | 1.5%      | 4.77       | 0.9%      | 10,728         | 2.4%      |
| Annual         |                 | 9,045        | 1.4%      | 4.73       | 1.1%      | 42,738         | 2.6%      |
| Q1 2019        |                 | 2,224        | 0.7%      | 4.73       | 0.6%      | 10,521         | 1.3%      |
| Q2 2019        |                 | 2,295        | 1.1%      | 4.74       | 0.7%      | 10,876         | 1.8%      |
| Q3 2019        |                 | 2,345        | 1.2%      | 4.73       | 0.2%      | 11,092         | 1.4%      |
| Q4 2019        |                 | 2,263        | 0.6%      | 4.79       | 0.4%      | 10,837         | 1.0%      |
| Annual         |                 | 9,126        | 0.9%      | 4.75       | 0.5%      | 43,326         | 1.4%      |