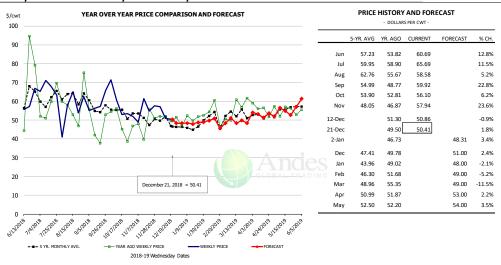

|           |           |            |           |               |           |

## WEEKLY HOG SLAUGHTER. '000 HEAD



## Barrow/Gilt Dressed Carcass Weights, 5-day Moving Avg. - All hogs

Based on Daily MPR Report, LM\_HG201. Data through Dec 19, 2018 220







## Ham, 23-27# Trmd Selected Ham, FOB Plant, USDA



#### Ham, Inner Shank, FOB Plant, USDA



#### Ham, Outer Shank, FOB Plant, USDA













### Loin, 1/4 Trimmed Loin VAC, FOB Plant, USDA



### Picnic, Picnic Cushion Meat Combo, FOB Plant, USDA



## Belly, Derind Belly 9-13#, FOB Plant, USDA











#### Trim, Picnic Meat Combo Cushion Out, FOB Plant, USDA



### Trim, 42% Trim Combo, FOB Plant, USDA



### Sparerib, Trmd Sparerib - MED, FOB Plant, USDA











#### Jowl, Skinned Combo, FOB Plant, USDA



## Loin, Boneless Sirloin, FOB Plant, USDA



#### Trim, 72% Trim Combo, FOB Plant, USDA









## Loin, Bnls CC Strap-on, FOB Plant, USDA



#### Brisket Bones, Full, 30#, USDA, FRZ



| PRICE HISTORY AND FORECAST - DOLLARS PER CWT- |                     |         |         |          |        |  |  |  |  |  |
|-----------------------------------------------|---------------------|---------|---------|----------|--------|--|--|--|--|--|
|                                               | - DOLLARS PER CWT - |         |         |          |        |  |  |  |  |  |
|                                               | 5-YR. AVG           | YR. AGO | CURRENT | FORECAST | % CH.  |  |  |  |  |  |
| Jun                                           |                     | 90.74   | 74.57   |          |