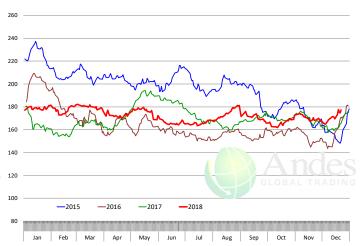

## Ham, 23-27# Trmd Selected Ham, FOB Plant, USDA

#### Ham, Inner Shank, FOB Plant, USDA

#### Ham, Outer Shank, FOB Plant, USDA