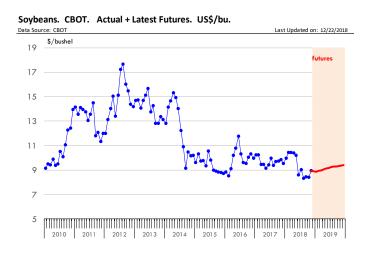

---------|-----------------------|-----------|---|---------------------|
|                      | 21-Dec-18       | 14-Dec-18     |                       | 22-Dec-17 |   |                     |
| Soybean F            | <u>utures</u>   |               |                       |           |   |                     |
| Jan '19              | 884.75          | 900.50        | <b>↓</b> -15.75       | 949.50    | Ţ | -64.75              |
| Mar '19              | 897.75          | 913.75        | <b>↓</b> -16.00       | 960.25    | Ţ | -62.50              |
| May '19              | 910.50          | 927.00        | <b>↓</b> -16.50       | 971.25    | Ţ | -60.75              |
| Jul '19              | 923.00          | 938.75        | <b>↓</b> -15.75       | 5 981.75  | 1 | -58.75              |







| Futures<br>Contracts | Current<br>Week | Prior<br>Week | Ch. From<br>Last Week |       | Last Year | Ch. From<br>Last Year |       |  |  |  |  |  |
|----------------------|-----------------|---------------|-----------------------|-------|-----------|-----------------------|-------|--|--|--|--|--|
|                      | 21-Dec-18       | 14-Dec-18     |                       |       | 22-Dec-17 |                       |       |  |  |  |  |  |
| Soybean Meal Futures |                 |               |                       |       |           |                       |       |  |  |  |  |  |
| Mar '19              | 310.10          | 311.60        | Ţ                     | -1.50 | 316.70    | ţ                     | -6.60 |  |  |  |  |  |
| May '19              | 313.20          | 3