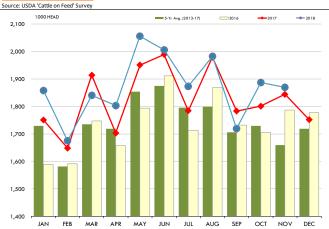

## Cattle / Beef

- Feedlots placed 4.9% fewer cattle on feed than a year ago, the third consecutive month of lower y/y placements.
- While cattle supplies in the short term remain above year ago levels, the decline in placements implies reduced availability in late winter/early spring.
- Prices for ribeyes and tenderloins are expected to be lower after the year-end holidays.
- On the other hand, retail demand for end cuts, especially rounds, is expected to improve in January and significantly higher prices are expected.
- Ground beef prices seasonally move higher in Q1 on reduced fed cattle slaughter and consumers shifting beef purchases to lower priced beef items.