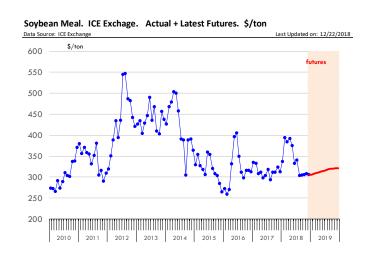

|                       |       |  |  |  |  |  |
| Soybean Meal Futures |                 |               |                       |       |           |                       |       |  |  |  |  |  |
| Mar '19              | 310.10          | 311.60        | Ţ                     | -1.50 | 316.70    | ţ                     | -6.60 |  |  |  |  |  |
| May '19              | 313.20          | 315.40        | Ţ                     | -2.20 | 320.30    | Ţ                     | -7.10 |  |  |  |  |  |
| Jul '19              | 316.80          | 319.10        | Ţ                     | -2.30 | 323.90    | ļ                     | -7.10 |  |  |  |  |  |
| Sep '19              | 319.70          | 322.00        | ļ                     | -2.30 | 323.80    | ļ                     | -4.10 |  |  |  |  |  |



| Futures<br>Contracts    | Current<br>Week | Prior<br>Week | Ch. From<br>Last Week |       | Last Year | Ch. From<br>Last Year |        |  |  |  |  |  |
|-------------------------|-----------------|---------------|-----------------------|-------|-----------|-----------------------|--------|--|--|--|--|--|
|                         | 21-Dec-18       | 14-Dec-18     |                       |       | 22-Dec-17 |                       |        |  |  |  |  |  |
| Crude Oil Futures (WTI) |                 |               |                       |       |           |                       |        |  |  |  |  |  |
| Mar '19                 | 45.89           | 51.76         | 1                     | -5.87 | 58.54     | 1                     | -12.65 |  |  |  |  |  |
| May '19                 |