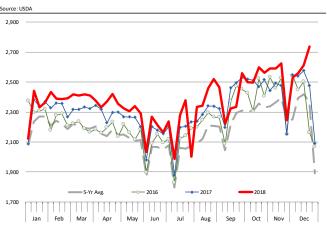

## Barrow/Gilt Dressed Carcass Weights, 5-day Moving Avg. - All hogs

Based on Daily MPR Report, LM\_HG201. Data through Dec 19, 2018 220