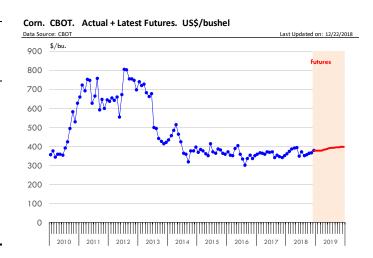

------------|--------|---|-----------------------|--|
| Corn Futur           | <u>es</u>                    |                            |   |                   |        |   |                       |  |
| Mar '19              | 378.50                       | 384.75                     | Ţ | -6.25             | 352.00 | † | 26.50                 |  |
| May '19              | 386.25                       | 392.25                     | Ţ | -6.00             | 360.50 | † | 25.75                 |  |
| Jul '19              | 393.50                       | 398.75                     | Ţ | -5.25             | 368.75 | 1 | 24.75                 |  |
| Sep '19              | 395.25                       | 400.00                     | ļ | -4.75             | 376.00 | 1 | 19.25                 |  |



| Futures<br>Contracts | Current<br>Week | Prior<br>Week | Ch. From<br>Last Week | Last Year | - | h. From<br>ast Year |
|----------------------|-----------------|---------------|-----------------------|-----------|---|---------------------|
|                      | 21-Dec-18       | 14-Dec-18     |                       | 22-Dec-17 |   |                     |
| Soybean F            | <u>utures</u>   |               |                       |           |   |                     |
| Jan '19              | 884.75          | 900.50        | <b>↓</b> -15.75       | 949.50    | Ţ | -64.75              |
| Mar '19              | 897.75          | 913.75        | <b>↓</b> -16.00       | 960.25    | Ţ | -62.50              |
| May '19              | 910.50          | 927.00        | <b>↓</b> -16.