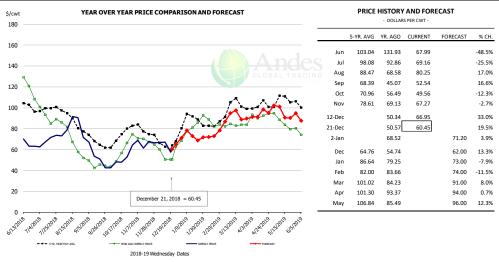

## **Hogs / Pork**

- Hog slaughter last week was 2.737 million head, 4.8% higher than a week ago and 10.5% higher than last year. This is the largest weekly slaughter on record.
- With two holiday shortened weeks ahead, producers and packers ran almost full shifts on Saturday. Slaughter will be significantly lower in the next two weeks.
- Despite the big jump in slaughter, pork cutout values were steady last week thanks to robust domestic and export demand.
- Hog inventory continues to increase and pork production next year is expected to establish a new all-time record.
- Ham prices remain weak due to tariffs and big supply.

#### Brisket Bones, Full, 30#, USDA, FRZ

| PRICE HISTORY AND FORECAST - DOLLARS PER CWT- |                     |         |         |          |        |  |  |  |  |  |
|-----------------------------------------------|---------------------|---------|---------|----------|--------|--|--|--|--|--|
|                                               | - DOLLARS PER CWT - |         |         |          |        |  |  |  |  |  |
|                                               | 5-YR. AVG           | YR. AGO | CURRENT | FORECAST | % CH.  |  |  |  |  |  |
| Jun                                           |                     | 90.74   | 74.57   |          | -17.8% |  |  |  |  |  |
| Jul                                           |                     | 90.00   | 73.85   |          | -17.9% |  |  |  |  |  |
| Aug                                           |                     | 90.92   | 77.76   |          | -14.5% |  |  |  |  |  |
| Sep                                           |                     | 86.65   | 76.53   |          | -11.7% |  |  |  |  |  |
| Oct                                           |                     | 85.06   | 74.31   |          | -12.6% |  |  |  |  |  |
| Nov                                           |                     | 83.65   | 79.09   |          | -5.5%  |  |  |  |  |  |
| 12-Dec                                        |                     | 85.86   | 82.34   |          | -4.1%  |  |  |  |  |  |
| 21-Dec                                        |                     | 74.89   | 88.48   |          | 18.1%  |  |  |  |  |  |
| 2-Jan                                         |                     | 85.56   |         | 83.74    | -2.1%  |  |  |  |  |  |
| Dec                                           |                     | 79.51   |         | 85.00    | 6.9%   |  |  |  |  |  |
| Jan                                           | 83.89               | 85.80   |         | 87.00    | 1.4%   |  |  |  |  |  |
| Feb                                           | 82.49               | 75.46   |         | 87.00    | 15.3%  |  |  |  |  |  |
| Mar                                           | 87.83               | 80.32   |         | 90.00    | 12.1%  |  |  |  |  |  |
| Apr                                           | 89.39               | 71.81   |         | 94.00    | 30.9%  |  |  |  |  |  |
| May                                           | 90.05               | 75.68   |         | 100.00   | 32.1%  |  |  |  |  |  |