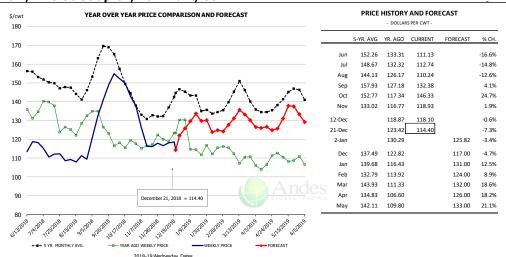

## Cattle / Beef

- Feedlots placed 4.9% fewer cattle on feed than a year ago, the third consecutive month of lower y/y placements.
- While cattle supplies in the short term remain above year ago levels, the decline in placements implies reduced availability in late winter/early spring.
- Prices for ribeyes and tenderloins are expected to be lower after the year-end holidays.
- On the other hand, retail demand for end cuts, especially rounds, is expected to improve in January and significantly higher prices are expected.
- Ground beef prices seasonally move higher in Q1 on reduced fed cattle slaughter and consumers shifting beef purchases to lower priced beef items.

# **Weekly Beef Production Statistics**

| `^'' | <br>USDA |  |
|------|----------|--|
|      |          |  |

| Source: USDA   |                 |                |           |            |           |                |           |
|----------------|-----------------|----------------|-----------|------------|-----------|----------------|-----------|
|                |                 | Slaughter      | 0/ 011    | Dressed Wt | 0/ 0/1    | Production     | 0/ 011    |
|                |                 | (1000 hd)      | % CH.     | LBS        | % CH.     | (Million lbs)  | % CH.     |
| Year Ago       | 23-Dec-17       | 610.7          |           | 837.0      |           | 509.8          |           |
| This Week      | 22-Dec-18       | 659.0          | 7.9%      | 830.0      | -0.8%     | 546.0          | 7.1%      |
| Last Week      | 15-Dec-18       | 654.0          |           | 830.0      |           | 542.1          |           |
| This Week      | 22-Dec-18       | 659.0          | 0.8%      | 830.0      | 0.0%      | 546.0          | 0.7%      |
| YTD Last Year  | 23-Dec-17       | 31,202         |           | 815.2      |           | 25,436         |           |
| YTD This Year  | 22-Dec-18       | 32,002         | 2.6%      | 816.4      | 0.1%      | 26,126         | 2.7%      |
| Quarterly Hist | ory + Forecasts |                |           |            |           |                |           |
| Q1 2017        |                 | 7,714          |           | 817.0      |           | 6 202          |           |
| Q2 2017        |                 | 7,714<br>8,076 |           | 793.3      |           | 6,303<br>6,407 |           |
| Q3 2017        |                 | 8,254          |           | 816.0      |           | 6,736          |           |
| Q4 2017        |                 | 8,145          |           | 827.8      |           | 6,742          |           |
| Annual         |                 | 32,189         | Y/Y % CH. | 813.5      | Y/Y % CH. | 26,187         | Y/Y % CH. |
|                |                 |                |           |            |           |                |           |
| Q1 2018        |                 | 7,877          | 2.1%      | 820.8      | 0.5%      | 6,465          | 2.6%      |
| Q2 2018        |                 | 8,424          | 4.3%      | 798.2      | 0.6%      | 6,724          | 4.9%      |
| Q3 2018        |                 | 8,363          | 1.3%      | 815.5      | -0.1%     | 6,820          | 1.3%      |
| Q4 2018        |                 | 8,340          | 2.4%      | 832.0      | 0.5%      | 6,939          | 2.9%      |
| Annual         |                 | 33,004         | 2.5%      | 816.6      | 0.4%      | 26,948         | 2.9%      |
|                |                 |                |           |            |           |                |           |
| Q1 2019        |                 | 7,916          | 0.5%      | 826.0      | 0.6%      | 6,539          | 1.1%      |
| Q2 2019        |                 | 8,517          | 1.1%      | 808.0      | 1.2%      | 6,882          | 2.3%      |
| Q3 2019        |                 | 8,539          | 2.1%      | 830.0      | 1.8%      | 7,087          | 3.9%      |
| Q4 2019        |                 | 8,407          | 0.8%      | 840.0      | 1.0%      | 7,062          | 1.8%      |
| Annual         |                 | 33,378         | 1.1%      | 826.0      | 1.1%      | 27,569         | 2.3%      |
|                |                 |                |           |            |           |                |           |