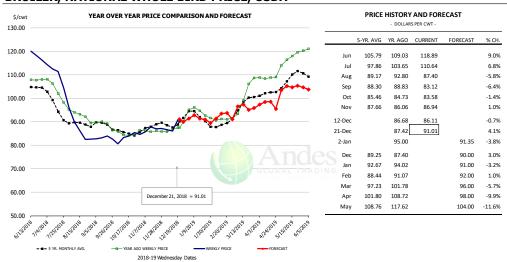

| 4.73       | 1.1%      | 42,738         | 2.6%      |
| Q1 2019        |                 | 2,224        | 0.7%      | 4.73       | 0.6%      | 10,521         | 1.3%      |
| Q2 2019        |                 | 2,295        | 1.1%      | 4.74       | 0.7%      | 10,876         | 1.8%      |
| Q3 2019        |                 | 2,345        | 1.2%      | 4.73       | 0.2%      | 11,092         | 1.4%      |
| Q4 2019        |                 | 2,263        | 0.6%      | 4.79       | 0.4%      | 10,837         | 1.0%      |
| Annual         |                 | 9,126        | 0.9%      | 4.75       | 0.5%      | 43,326         | 1.4%      |









#### **US WEEKLY BROILER EGG SETS**



#### US WEEKLY BROILER CHICK PLACEMENT













### **BROILER, NATIONAL WHOLE BIRD PRICE, USDA**



### N.E. BROILER BREAST BONELESS-SKINLESS, USDA



#### N.E. BROILER WINGS, USDA, WT.AVG.

| \$/c<br>240 —   | YEAR OVER YEAR PRICE COMPARISON AND FORECAST