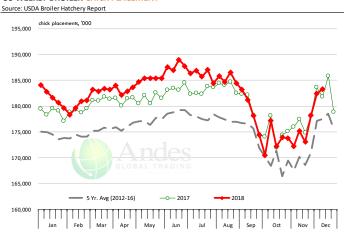

|
| Annual         |                 | 9,045        | 1.4%      | 4.73       | 1.1%      | 42,738         | 2.6%      |
| Q1 2019        |                 | 2,224        | 0.7%      | 4.73       | 0.6%      | 10,521         | 1.3%      |
| Q2 2019        |                 | 2,295        | 1.1%      | 4.74       | 0.7%      | 10,876         | 1.8%      |
| Q3 2019        |                 | 2,345        | 1.2%      | 4.73       | 0.2%      | 11,092         | 1.4%      |
| Q4 2019        |                 | 2,263        | 0.6%      | 4.79       | 0.4%      | 10,837         | 1.0%      |
| Annual         |                 | 9,126        | 0.9%      | 4.75       | 0.5%      | 43,326         | 1.4%      |









#### **US WEEKLY BROILER EGG SETS**



#### US WEEKLY BROILER CHICK PLACEMENT













### **BROILER, NATIONAL WHOLE BIRD PRICE, USDA**



### N.E. BROILER BREAST BONELESS-SKINLESS, USDA



#### N.E. BROILER WINGS, USDA, WT.AVG.

| \$/c<br>240 —   | YEAR OVER YEAR PRICE COMPARISON AND FORECAST