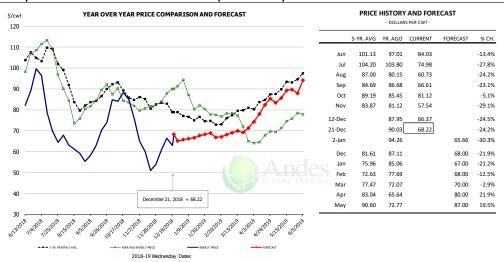

| 2.6%      |
| Annual         |                 | 127,616   | 2.5%      | 212.3      | 0.4%      | 27,087        | 2.9%      |
|                |                 |           |           |            |           |               |           |

## WEEKLY HOG SLAUGHTER. '000 HEAD



## Barrow/Gilt Dressed Carcass Weights, 5-day Moving Avg. - All hogs

Based on Daily MPR Report, LM\_HG201. Data through Dec 19, 2018 220







## Ham, 23-27# Trmd Selected Ham, FOB Plant, USDA



#### Ham, Inner Shank, FOB Plant, USDA



#### Ham, Outer Shank, FOB Plant, USDA













### Loin, 1/4 Trimmed Loin VAC, FOB Plant, USDA



### Picnic, Picnic Cushion Meat Combo, FOB Plant, USDA



## Belly, Derind Belly 9-13#, FOB Plant, USDA











#### Trim, Picnic Meat Combo Cushion Out, FOB Plant, USDA



### Trim, 42% Trim Combo, FOB Plant, USDA



### Sparerib, Trmd Sparerib - MED, FOB Plant, USDA











#### Jowl, Skinned Combo, FOB Plant, USDA



## Loin, Boneless Sirloin, FOB Plant, USDA



#### Trim, 72% Trim Combo, FOB Plant, USDA









## Loin, Bnls CC Strap-on, FOB Plant, USDA



#### Brisket Bones, Full, 30#, USDA, FRZ



| PRICE HISTORY AND FORECAST - DOLLARS PER CWT- |                     |         |         |          |        |  |  |  |  |  |
|-----------------------------------------------|---------------------|---------|---------|----------|--------|--|--|--|--|--|
|                                               | - DOLLARS PER CWT - |         |         |          |        |  |  |  |  |  |
|                                               | 5-YR. AVG           | YR. A