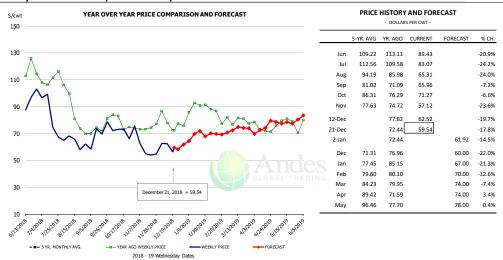

91         | 2.6%      |
| Q3 2019        |                 | 31,618    | 4.0%      | 208.5      | 0.4%      | 6,592         | 4.4%      |
| Q4 2019        |                 | 33,954    | 2.1%      | 213.0      | 0.5%      | 7,232         | 2.6%      |
| Annual         |                 | 127,616   | 2.5%      | 212.3      | 0.4%      | 27,087        | 2.9%      |
|                |                 |           |           |            |           |               |           |

## WEEKLY HOG SLAUGHTER. '000 HEAD



## Barrow/Gilt Dressed Carcass Weights, 5-day Moving Avg. - All hogs

Based on Daily MPR Report, LM\_HG201. Data through Dec 19, 2018 220







## Ham, 23-27# Trmd Selected Ham, FOB Plant, USDA



#### Ham, Inner Shank, FOB Plant, USDA



#### Ham, Outer Shank, FOB Plant, USDA













### Loin, 1/4 Trimmed Loin VAC, FOB Plant, USDA



### Picnic, Picnic Cushion Meat Combo, FOB Plant, USDA



## Belly, Derind Belly 9-13#, FOB Plant, USDA











#### Trim, Picnic Meat Combo Cushion Out, FOB Plant, USDA



### Trim, 42% Trim Combo, FOB Plant, USDA



### Sparerib, Trmd Sparerib - MED, FOB Plant, USDA











#### Jowl, Skinned Combo, FOB Plant, USDA



## Loin, Boneless Sirloin, FOB Plant, USDA



#### Trim, 72% Trim Combo, FOB Plant, USDA









## Loin, Bnls CC Strap-on, FOB Plant, USDA



#### Brisket Bones, Full, 30#, USDA, FRZ



| PRICE HISTORY AND FORECAST - DOLLARS PER CWT- |                     |         |         |          |        |  |  |  |  |  |
|-----------------------------------------------|---------------------|---------|---------|---