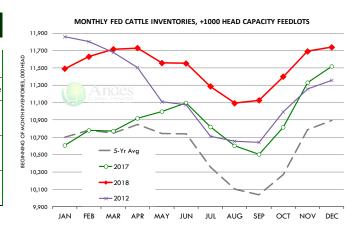

## Cattle / Beef

- Feedlots placed 4.9% fewer cattle on feed than a year ago, the third consecutive month of lower y/y placements.
- While cattle supplies in the short term remain above year ago levels, the decline in placements implies reduced availability in late winter/early spring.
- Prices for ribeyes and tenderloins are expected to be lower after the year-end holidays.
- On the other hand, retail demand for end cuts, especially rounds, is expected to improve in January and significantly higher prices are expected.
- Ground beef prices seasonally move higher in Q1 on reduced fed cattle slaughter and consumers shifting beef purchases to lower priced beef items.