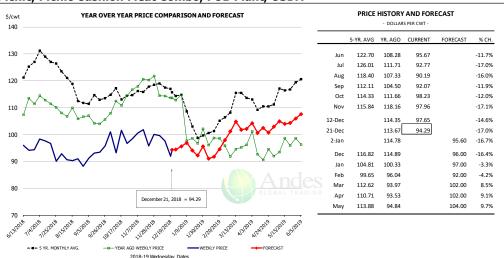

| 4.4%      |
| Q4 2019        |                 | 33,954    | 2.1%      | 213.0      | 0.5%      | 7,232         | 2.6%      |
| Annual         |                 | 127,616   | 2.5%      | 212.3      | 0.4%      | 27,087        | 2.9%      |
|                |                 |           |           |            |           |               |           |

## WEEKLY HOG SLAUGHTER. '000 HEAD



## Barrow/Gilt Dressed Carcass Weights, 5-day Moving Avg. - All hogs

Based on Daily MPR Report, LM\_HG201. Data through Dec 19, 2018 220







## Ham, 23-27# Trmd Selected Ham, FOB Plant, USDA



#### Ham, Inner Shank, FOB Plant, USDA



#### Ham, Outer Shank, FOB Plant, USDA













### Loin, 1/4 Trimmed Loin VAC, FOB Plant, USDA



### Picnic, Picnic Cushion Meat Combo, FOB Plant, USDA



## Belly, Derind Belly 9-13#, FOB Plant, USDA











#### Trim, Picnic Meat Combo Cushion Out, FOB Plant, USDA



### Trim, 42% Trim Combo, FOB Plant, USDA



### Sparerib, Trmd Sparerib - MED, FOB Plant, USDA











#### Jowl, Skinned Combo, FOB Plant, USDA



## Loin, Boneless Sirloin, FOB Plant, USDA



#### Trim, 72% Trim Combo, FOB Plant, USDA









## Loin, Bnls CC Strap-on, FOB Plant, USDA



#### Brisket Bones, Full, 30#, USDA, FRZ



| PRICE HISTORY AND FORECAST - DOLLARS PER CWT- |                     |         |         |          |        |  |  |  |  |  |
|-----------------------------------------------|---------------------|---------|---------|----------|--------|--|--|--|--|--|
|                                               | - DOLLARS PER CWT - |         |