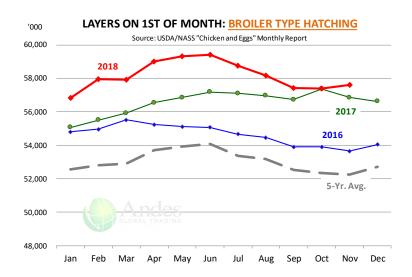

## **Broiler / Chicken**

- Supply of leg quarters in cold storage has declined sharply in the last three months and it is now 38% lower than a year ago and 49% lower than five year average.
- In the last six weeks producers have placed 1% fewer birds in grow out houses. We expect very limited growth in chicken production in Q1.
- As producers try to reduce the supply of broiler meat coming to market, we expect pricing for leg quarters to increase in the next few months, especially by spring when demand starts to seasonally improve.
- Whole bird prices are higher as retailers look to secure supplies for features after the holidays. Breast meat prices are also slowly trending higher.