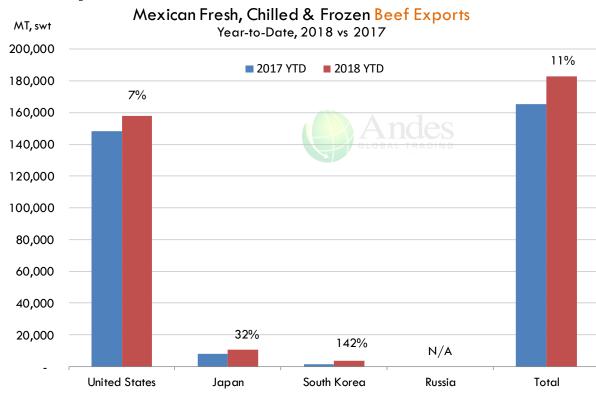

exico

| W/E: 14/12/2018    | Ultimo | Anterior | Cambio |
|--------------------|--------|----------|--------|
| Peso / 1 USD       | 20.24  | 20.28    |        |
|                    | USD/KG | USD/KG   |        |
| Supremo LAB Rastro | 1.49   | 1.51     | -0.02  |
| Carne en Canal     | 2.35   | 2.34     | 0.00   |
| Cabeza             | 1.26   | 1.26     | 0.00   |
| Espaldilla         | 2.87   | 2.86     | 0.01   |
| Pecho              | 3.34   | 3.35     | -0.02  |
| Entrecot           | 3.11   | 3.24     | -0.13  |
| Tocino             | 4.20   | 3.96     | 0.24   |
| Pierna             | 3.11   | 3.13     | -0.02  |
| Cuero              | 1.38   | 1.41 GLO | -0.02  |
| Fuente: SNIIM      |        |          |        |





## **Mexico Beef Imports**





## **Mexico Beef Exports**







## **Colombia Meat Price Reference**

| GANADO                            | SUBPF | RODUCTOS        | MÁS INFORMACIÓ  | ÓN              | • Indica d<br>al día ar | ue el precio bajó respect<br>nterior | e Indica que respecto a | e el precio se mantuvo<br>al día anterior | o Indica que el<br>al día anterio | precio subió respecti<br>r |
|-----------------------------------|-------|-----------------|-----------------|-----------------|-------------------------|--------------------------------------|-------------------------|-------------------------------------------|-----------------------------------|----------------------------|
| INDICADO                          | ORES  | diciembre<br>21 | diciembre<br>20 | diciembre<br>19 | diciembre<br>18         | diciembre<br>17