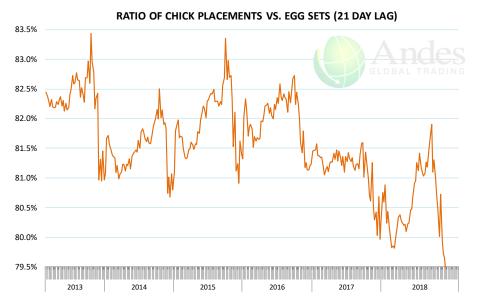

|
| Annual         |                 | 9,045        | 1.4%      | 4.73       | 1.1%      | 42,738         | 2.6%      |
| Q1 2019        |                 | 2,224        | 0.7%      | 4.73       | 0.6%      | 10,521         | 1.3%      |
| Q2 2019        |                 | 2,295        | 1.1%      | 4.74       | 0.7%      | 10,876         | 1.8%      |
| Q3 2019        |                 | 2,345        | 1.2%      | 4.73       | 0.2%      | 11,092         | 1.4%      |
| Q4 2019        |                 | 2,263        | 0.6%      | 4.79       | 0.4%      | 10,837         | 1.0%      |
| Annual         |                 | 9,126        | 0.9%      | 4.75       | 0.5%      | 43,326         | 1.4%      |









#### **US WEEKLY BROILER EGG SETS**



#### US WEEKLY BROILER CHICK PLACEMENT













### **BROILER, NATIONAL WHOLE BIRD PRICE, USDA**



### N.E. BROILER BREAST BONELESS-SKINLESS, USDA



#### N.E. BROILER WINGS, USDA, WT.AVG.

| \$/c<br>240 —   | YEAR OVER YEAR PRICE COMPARISON AND FORECAST