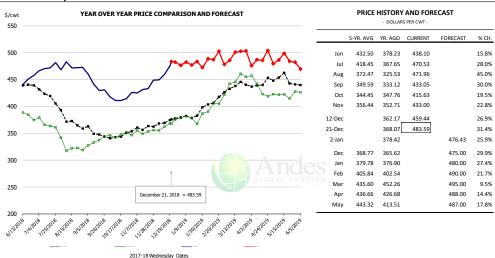

| 27,569         | 2.3%      |
|                |                 |                |           |            |           |                |           |

### WEEKLY STEER AND HEIFER SLAUGHTER. '000 HEAD



### Weekly Average FI Cattle Carcass Weights (Includes Fed & Non Fed Cattle)



## **Beef Primal Values**







## Primal Round Cutout Value, USDA, Daily, \$/cwt







Primal Loin Cutout Value, USDA, Daily, \$/cwt

Primal Rib Cutout Value, USDA, Daily, \$/cwt













## SELECT, 114A, 3 SHOULDER CLOD, TRIMMED, 1/4" MAX, USDA



#### SELECT, 170 GOOSENECK ROUND, 18-33, USDA











### CHOICE, 168, 3 TOP INSIDE ROUND, 1/4" MAX, USDA



### **CHOICE, 184, 3 TOP BUTT, BONELESS, USDA**



### CHOICE, 120, 1 BRISKET, DECKLE-OFF, BONELESS, USDA











## **Inside Skirt, USDA**









## **Broiler Market - Supply Situation & Outlook**

# **Weekly Broiler Production Statistics**

Source: USDA

| Source: USDA   |                 | Slaughter    |           | Dressed Wt |           | Production RTC |           |
|----------------|-----------------|--------------|-----------|------------|-----------|----------------|-----------|
|                |                 | (million hd) | % CH.     | LBS        | % CH.     | (Million lbs)  | % CH.     |
|                |                 |              |           |            |           |                |           |
| Year Ago       | 16-Dec-17       | 163.0        |           | 4.70       |           | 765.6          |           |
| Last Week      | 15-Dec-18       | 156.8        | -3.8%     | 4.67       | -0.6%     | 731