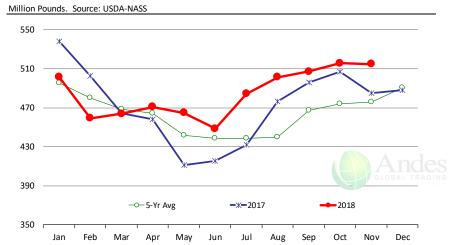

## **Turkey / Other Poultry**

- The total supply of turkey breast meat in cold storage at the end of November was 12% higher than a year ago and 61% higher than the five year average.
- Turkey breast meat prices have been flat in recent weeks and given the supply in cold storage we expect prices to trade sideways in the near term.
- On the other hand, the supply of other turkey items in cold storage, including thigh meat, was down 5% compared to a year ago.
- Faced with weak demand and very weak prices for whole birds, producers scale back growth plans. Poult placements in November were down 1.5% from last year. Placements were down in 10 of the last 12 months.