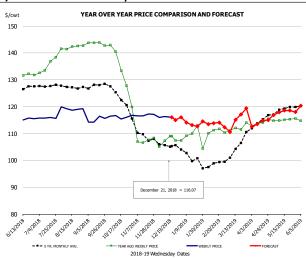

#### N.E. BROILER WINGS, USDA, WT.AVG.

| \$/c<br>240 —   | YEAR OVER YEAR PRICE COMPARISON AND FORECAST                                                                                                                                                                                                                                                                                                                                                                                                                                                                                                                                                                                                                                                                                                                                                                                                                                                                                                                                                                                                                                                                                                                                                                                                                                                                                                                                                                                                                                                                                                                                                                                                                                                                                                                                                                                                                                                                                                                                                                                                                                                                                   | PRICE HISTORY AND FORECAST - DOLLARS PER CWT - |           |         |         |          |        |
|-----------------|--------------------------------------------------------------------------------------------------------------------------------------------------------------------------------------------------------------------------------------------------------------------------------------------------------------------------------------------------------------------------------------------------------------------------------------------------------------------------------------------------------------------------------------------------------------------------------------------------------------------------------------------------------------------------------------------------------------------------------------------------------------------------------------------------------------------------------------------------------------------------------------------------------------------------------------------------------------------------------------------------------------------------------------------------------------------------------------------------------------------------------------------------------------------------------------------------------------------------------------------------------------------------------------------------------------------------------------------------------------------------------------------------------------------------------------------------------------------------------------------------------------------------------------------------------------------------------------------------------------------------------------------------------------------------------------------------------------------------------------------------------------------------------------------------------------------------------------------------------------------------------------------------------------------------------------------------------------------------------------------------------------------------------------------------------------------------------------------------------------------------------|------------------------------------------------|-----------|---------|---------|----------|--------|
|                 |                                                                                                                                                                                                                                                                                                                                                                                                                                                                                                                                                                                                                                                                                                                                                                                                                                                                                                                                                                                                                                                                                                                                                                                                                                                                                                                                                                                                                                                                                                                                                                                                                                                                                                                                                                                                                                                                                                                                                                                                                                                                                                                                |                                                | 5-YR. AVG | YR. AGO | CURRENT | FORECAST | % CH.  |
| 220 —           |                                                                                                                                                                                                                                                                                                                                                                                                                                                                                                                                                                                                                                                                                                                                                                                                                                                                                                                                                                                                                                                                                                                                                                                                                                                                                                                                                                                                                                                                                                                                                                                                                                                                                                                                                                                                                                                                                                                                                                                                                                                                                                                                | Jun                                            | 166.25    | 204.92  | 136.15  |          | -33.6% |
| a.              |                                                                                                                                                                                                                                                                                                                                                                                                                                                                                                                                                                                                                                                                                                                                                                                                                                                                                                                                                                                                                                                                                                                                                                                                                                                                                                                                                                                                                                                                                                                                                                                                                                                                                                                                                                                                                                                                                                                                                                                                                                                                                                                                | Jul                                            | 169.21    | 206.21  | 140.24  |          | -32.0% |
| 00 -            | 9-0 - 0-0                                                                                                                                                                                                                                                                                                                                                                                                                                                                                                                                                                                                                                                                                                                                                                                                                                                                                                                                                                                                                                                                                                                                                                                                                                                                                                                                                                                                                                                                                                                                                                                                                                                                                                                                                                                                                                                                                                                                                                                                                                                                                                                      | Aug                                            | 170.57    | 210.08  | 141.07  |          | -32.9% |
|                 |                                                                                                                                                                                                                                                                                                                                                                                                                                                                                                                                                                                                                                                                                                                                                                                                                                                                                                                                                                                                                                                                                                                                                                                                                                                                                                                                                                                                                                                                                                                                                                                                                                                                                                                                                                                                                                                                                                                                                                                                                                                                                                                                | Sep                                            | 176.62    | 213.17  | 148.08  |          | -30.5% |
|                 |                                                                                                                                                                                                                                                                                                                                                                                                                                                                                                                                                                                                                                                                                                                                                                                                                                                                                                                                                                                                                                                                                                                                                                                                                                                                                                                                                                                                                                                                                                                                                                                                                                                                                                                                                                                                                                                                                                                                                                                                                                                                                                                                | Oct                                            | 179.73    | 205.22  | 148.42  |          | -27.7% |
| 80 —            |                                                                                                                                                                                                                                                                                                                                                                                                                                                                                                                                                                                                                                                                                                                                                                                                                                                                                                                                                                                                                                                                                                                                                                                                                                                                                                                                                                                                                                                                                                                                                                                                                                                                                                                                                                                                                                                                                                                                                                                                                                                                                                                                | Nov                                            | 165.78    | 179.90  | 145.72  |          | -19.0% |
|                 |                                                                                                                                                                                                                                                                                                                                                                                                                                                                                                                                                                                                                                                                                                                                                                                                                                                                                                                                                                                                                                                                                                                                                                                                                                                                                                                                                                                                                                                                                                                                                                                                                                                                                                                                                                                                                                                                                                                                                                                                                                                                                                                                | 12-Dec                                         |           | 164.19  | 140.11  |          | -14.7% |
| 50 —            | The same of the sa | 21-Dec                                         |           | 168.67  | 150.81  |          | -10.6% |
|                 |                                                                                                                                                                                                                                                                                                                                                                                                                                                                                                                                                                                                                                                                                                                                                                                                                                                                                                                                                                                                                                                                                                                                                                                                                                                                                                                                                                                                                                                                                                                                                                                                                                                                                                                                                                                                                                                                                                                                                                                                                                                                                                                                | 2-Jan                                          |           | 166.43  |         | 156.42   | -6.0%  |
|                 |                                                                                                                                                                                                                                                                                                                                                                                                                                                                                                                                                                                                                                                                                                                                                                                                                                                                                                                                                                                                                                                                                                                                                                                                                                                                                                                                                                                                                                                                                                                                                                                                                                                                                                                                                                                                                                                                                                                                                                                                                                                                                                                                | Dec                                            | 162.29    | 166.79  |         | 150.00   | -10.1% |
| 10 _            |                                                                                                                                                                                                                                                                                                                                                                                                                                                                                                                                                                                                                                                                                                                                                                                                                                                                                                                                                                                                                                                                                                                                                                                                                                                                                                                                                                                                                                                                                                                                                                                                                                                                                                                                                                                                                                                                                                                                                                                                                                                                                                                                | Jan                                            | 174.17    | 171.39  |         | 164.00   | -4.3%  |
|                 | 1                                                                                                                                                                                                                                                                                                                                                                                                                                                                                                                                                                                                                                                                                                                                                                                                                                                                                                                                                                                                                                                                                                                                                                                                                                                                                                                                                                                                                                                                                                                                                                                                                                                                                                                                                                                                                                                                                                                                                                                                                                                                                                                              | Feb                                            | 173.95    | 160.41  |         | 166.00   | 3.5%   |
| 20 —            | Andes                                                                                                                                                                                                                                                                                                                                                                                                                                                                                                                                                                                                                                                                                                                                                                                                                                                                                                                                                                                                                                                                                                                                                                                                                                                                                                                                                                                                                                                                                                                                                                                                                                                                                                                                                                                                                                                                                                                                                                                                                                                                                                                          | Mar                                            | 165.99    | 151.87  |         | 162.00   | 6.7%   |
| .0              | December 21, 2018 = 150.81                                                                                                                                                                                                                                                                                                                                                                                                                                                                                                                                                                                                                                                                                                                                                                                                                                                                                                                                                                                                                                                                                                                                                                                                                                                                                                                                                                                                                                                                                                                                                                                                                                                                                                                                                                                                                                                                                                                                                                                                                                                                                                     | Apr                                            | 166.88    | 144.63  |         | 154.00   | 6.5%   |
|                 | 33.510 [13](3.10] [15]                                                                                                                                                                                                                                                                                                                                                                                                                                                                                                                                                                                                                                                                                                                                                                                                                                                                                                                                                                                                                                                                                                                                                                                                                                                                                                                                                                                                                                                                                                                                                                                                                                                                                                                                                                                                                                                                                                                                                                                                                                                                                                         | May                                            | 163.29    | 139.36  |         | 150.00   | 7.6%   |
| 00 -<br>13/2018 | AND THE PROPERTY OF THE OF THE PROPERTY OF THE |                                                |           |         |         |          |        |
|                 | ■■ 5 YR. MONTHLY AVG. —B— YEAR AGO WEEKLY PRICE —WEEKLY PRICE → FORECAST                                                                                                                                                                                                                                                                                                                                                                                                                                                                                                                                                                                                                                                                                                                                                                                                                                                                                                                                                                                                                                                                                                                                                                                                                                                                                                                                                                                                                                                                                                                                                                                                                                                                                                                                                                                                                                                                                                                                                                                                                                                       |                                                |           |         |         |          |        |
|                 | 2018-19 Wednesday Dates                                                                                                                                                                                                                                                                                                                                                                                                                                                                                                                                                                                                                                                                                                                                                                                                                                                                                                                                                                                                                                                                                                                                                                                                                                                                                                                                                                                                                                                                                                                                                                                                                                                                                                                                                                                                                                                                                                                                                                                                                                                                                                        |                                                |           |         |         |          |        |