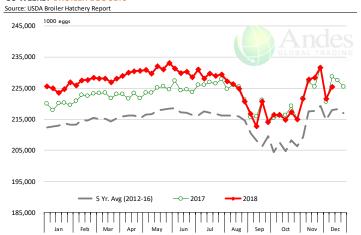

| 0.9%      | 10,728         | 2.4%      |
| Annual         |                 | 9,045        | 1.4%      | 4.73       | 1.1%      | 42,738         | 2.6%      |
| Q1 2019        |                 | 2,224        | 0.7%      | 4.73       | 0.6%      | 10,521         | 1.3%      |
| Q2 2019        |                 | 2,295        | 1.1%      | 4.74       | 0.7%      | 10,876         | 1.8%      |
| Q3 2019        |                 | 2,345        | 1.2%      | 4.73       | 0.2%      | 11,092         | 1.4%      |
| Q4 2019        |                 | 2,263        | 0.6%      | 4.79       | 0.4%      | 10,837         | 1.0%      |
| Annual         |                 | 9,126        | 0.9%      | 4.75       | 0.5%      | 43,326         | 1.4%      |









#### **US WEEKLY BROILER EGG SETS**



#### US WEEKLY BROILER CHICK PLACEMENT













### **BROILER, NATIONAL WHOLE BIRD PRICE, USDA**



### N.E. BROILER BREAST BONELESS-SKINLESS, USDA



#### N.E. BROILER WINGS, USDA, WT.AVG.

| \$/c<br>240 —   | YEAR OVER YEAR PRICE COMPARISON AND FORECAST