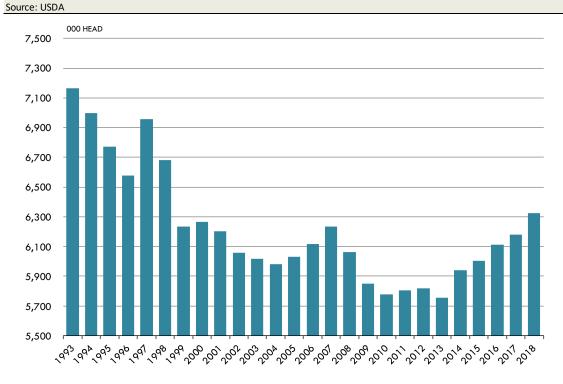

|                  |  |  |
| SEP - NOV           | 10.63                                       | 10.74     | 10.76  |         | 101.2%               | 100.2%               |                      | 100.4  | 101.0    | 100.7                                              | -0.5             |  |  |
| JUN - NOV           | 10.60                                       | 10.69     | 10.74  |         |                      |                      |                      |        |          |                                                    |                  |  |  |

<sup>1.</sup> December of preceding year







<sup>2.</sup> Intentions for 2019



## December 1 Inventory of All Hogs and Pigs. 1993 - 2018



# December 1 Inventory of Hogs Kept for Breeding. 1993 - 2018.





## **Mexico Beef Production**

#### CONTRIBUTION TO YEAR/YEAR CHANGE IN MEXICO BEEF PRODUCTION

METRIC TON. November 2018 VS. November 2017



## **Mexico Pork Prices**

### Precio Promedio Semanal de Cerdo en Obrador en Mexico

| W/E: 14/12/2018    | Ultimo | Anterior | Cambio |
|--------------------|--------|----------|--------|
| Peso / 1 USD       | 20.24  | 20.28    |        |
|                    | USD/KG | USD/KG   |        |
| Supremo LAB Rastro | 1.49   | 1.51     | -0.02  |
| Carne en Canal     | 2.35   | 2.34     | 0.00   |
| Cabeza             | 1.26   | 1.26     | 0.00   |
| Espaldilla         | 2.87   | 2.86     | 0.01   |
| Pecho              | 3.34   | 3.35     | -0.02  |
| Entrecot           | 3.11   | 3.24     | -0.13  |
| Tocino             | 4.20   | 3.96     | 0.24