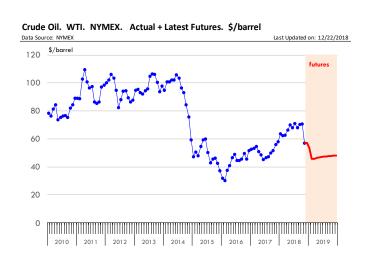

|        |  |  |  |  |  |
| Crude Oil Futures (WTI) |                 |               |                       |       |           |                       |        |  |  |  |  |  |
| Mar '19                 | 45.89           | 51.76         | 1                     | -5.87 | 58.54     | 1                     | -12.65 |  |  |  |  |  |
| May '19                 | 46.61           | 52.39         | 1                     | -5.78 | 58.48     | 1                     | -11.87 |  |  |  |  |  |
| Jul '19                 | 47.28           | 52.92         | 1                     | -5.64 | 58.12     | Ţ                     | -10.84 |  |  |  |  |  |
| Sep '19                 | 47.71           | 53.22         | 1                     | -5.51 | 57.55     | 1                     | -9.84  |  |  |  |  |  |









# **Estados Unidos**

Miami, FL 33137

2800 Biscayne Blvd. Suite 555

Teléfono: + 1 (305) 290-3720

Fax: +1 (313) 486-6784

E-mail: info@andesgt.com

# México

Monterrey, NL, CP 64710

Av. Morones prieto # 2805

Pte, Col. Lomas de San Francisco

Oficinas 209-210

Teléfono: +52 554 770 7770

# Colombia Bogotá D.C.

Teléfono: +57 (1) 382 6784