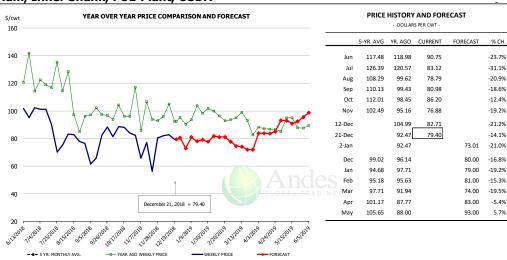

| 2.2%      | 213.0      | 0.5%      | 6,491         | 2.6%      |
| Q3 2019        |                 | 31,618    | 4.0%      | 208.5      | 0.4%      | 6,592         | 4.4%      |
| Q4 2019        |                 | 33,954    | 2.1%      | 213.0      | 0.5%      | 7,232         | 2.6%      |
| Annual         |                 | 127,616   | 2.5%      | 212.3      | 0.4%      | 27,087        | 2.9%      |
|                |                 |           |           |            |           |               |           |

## WEEKLY HOG SLAUGHTER. '000 HEAD



## Barrow/Gilt Dressed Carcass Weights, 5-day Moving Avg. - All hogs

Based on Daily MPR Report, LM\_HG201. Data through Dec 19, 2018 220







## Ham, 23-27# Trmd Selected Ham, FOB Plant, USDA



#### Ham, Inner Shank, FOB Plant, USDA



#### Ham, Outer Shank, FOB Plant, USDA













### Loin, 1/4 Trimmed Loin VAC, FOB Plant, USDA



### Picnic, Picnic Cushion Meat Combo, FOB Plant, USDA



## Belly, Derind Belly 9-13#, FOB Plant, USDA











#### Trim, Picnic Meat Combo Cushion Out, FOB Plant, USDA



### Trim, 42% Trim Combo, FOB Plant, USDA



### Sparerib, Trmd Sparerib - MED, FOB Plant, USDA











#### Jowl, Skinned Combo, FOB Plant, USDA



## Loin, Boneless Sirloin, FOB Plant, USDA



#### Trim, 72% Trim Combo, FOB Plant, USDA









## Loin, Bnls CC Strap-on, FOB Plant, USDA



#### Brisket Bones, Full, 30#, USDA, FRZ



| PRICE HISTORY AND FORECAST - DOLLARS PER CWT- |                     |         |         |          |        |  |  |  |  |  |
|-----------------------------------------------|---