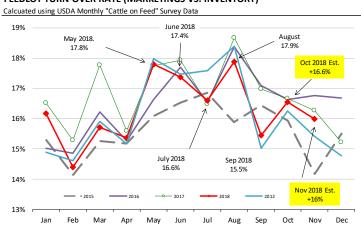

## Cattle / Beef

- Feedlots placed 4.9% fewer cattle on feed than a year ago, the third consecutive month of lower y/y placements.
- While cattle supplies in the short term remain above year ago levels, the decline in placements implies reduced availability in late winter/early spring.
- Prices for ribeyes and tenderloins are expected to be lower after the year-end holidays.
- On the other hand, retail demand for end cuts, especially rounds, is expected to improve in January and significantly higher prices are expected.
- Ground beef prices seasonally move higher in Q1 on reduced fed cattle slaughter and consumers shifting beef purchases to lower priced beef items.