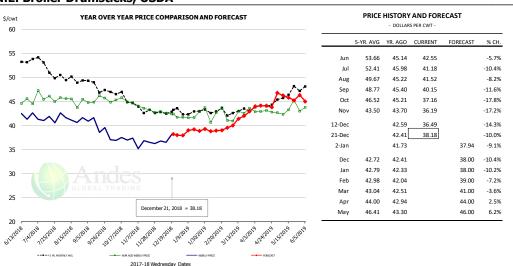

|                                                |           |         |         |          |        |









#### NE BONELESS BREAST BROILER WHITE TRIM MEAT, UNDER 15%, FRESH



### N.E. Broiler Drumsticks, USDA



## MSC 15-20%, National, Fresh, USDA





### **B/S BROILER THIGHS, USDA**



|        | 5-YR. AVG | YR. AGO | CURRENT | FORECAST | % CH.  |
|--------|-----------|---------|---------|----------|--------|
| Jun    | 126.75    | 131.83  | 115.27  |          | -12.6% |
| Jul    | 127.91    | 135.37  | 115.82  |          | -14.4% |
| Aug    | 127.46    | 142.15  | 119.22  |          | -16.1% |
| Sep    | 127.89    | 143.52  | 115.12  |          | -19.8% |
| Oct    | 124.41    | 136.14  | 116.26  |          | -14.6% |
| Nov    | 110.52    | 109.91  | 116.93  |          | 6.4%   |
| 12-Dec |           | 107.32  | 116.39  |          | 8.5%   |
| 21-Dec |           | 109.10  | 116.07  |          | 6.4%   |
| 2-Jan  |           | 109.10  |         | 116.08   | 6.4%   |
| Dec    | 105.61    | 107.