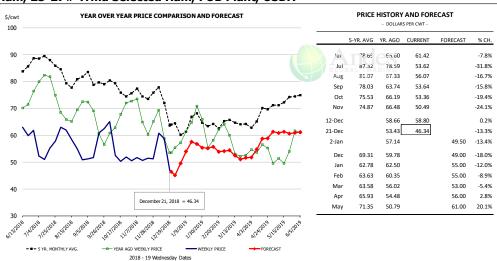

## Ham, 23-27# Trmd Selected Ham, FOB Plant, USDA

#### Brisket Bones, Full, 30#, USDA, FRZ

| PRICE HISTORY AND FORECAST - DOLLARS PER CWT- |                     |         |         |          |        |  |  |  |  |  |
|-----------------------------------------------|---------------------|---------|---------|----------|--------|--|--|--|--|--|
|                                               | - DOLLARS PER CWT - |         |         |          |        |  |  |  |  |  |
|                                               | 5-YR. AVG           | YR. AGO | CURRENT | FORECAST | % CH.  |  |  |  |  |  |
| Jun                                           |                     | 90.74   | 74.57   |          | -17.8% |  |  |  |  |  |
| Jul                                           |                     | 90.00   | 73.85   |          | -17.9% |  |  |  |  |  |
| Aug                                           |                     | 90.92   | 77.76   |          | -14.5% |  |  |  |  |  |
| Sep                                           |                     | 86.65   | 76.53   |          | -11.7% |  |  |  |  |  |
| Oct                                           |                     | 85.06   | 74.31   |          | -12.6% |  |  |  |  |  |
| Nov                                           |                     | 83.65   | 79.09   |          | -5.5%  |  |  |  |  |  |
| 12-Dec                                        |                     | 85.86   | 82.34   |          | -4.1%  |  |  |  |  |  |
| 21-Dec                                        |                     | 74.89   | 88.48   |          | 18.1%  |  |  |  |  |  |
| 2-Jan                                         |                     | 85.56   |         | 83.74    | -2.1%  |  |  |  |  |  |
| Dec                                           |                     | 79.51   |         | 85.00    | 6.9%   |  |  |  |  |  |
| Jan                                           | 83.89               | 85.80   |         | 87.00    | 1.4%   |  |  |  |  |  |
| Feb                                           | 82.49               | 75.46   |         | 87.00    | 15.3%  |  |  |  |  |  |
| Mar                                           | 87.83               | 80.32   |         | 90.00    | 12.1%  |  |  |  |  |  |
| Apr                                           | 89.39               | 71.81   |         | 94.00    | 30.9%  |  |  |  |  |  |
| May                                           | 90.05               | 75.68   |         | 100.00   | 32.1%  |  |  |  |  |  |