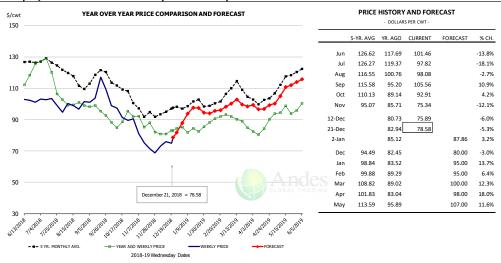

31,618    | 4.0%      | 208.5      | 0.4%      | 6,592         | 4.4%      |
| Q4 2019        |                 | 33,954    | 2.1%      | 213.0      | 0.5%      | 7,232         | 2.6%      |
| Annual         |                 | 127,616   | 2.5%      | 212.3      | 0.4%      | 27,087        | 2.9%      |
|                |                 |           |           |            |           |               |           |

## WEEKLY HOG SLAUGHTER. '000 HEAD



## Barrow/Gilt Dressed Carcass Weights, 5-day Moving Avg. - All hogs

Based on Daily MPR Report, LM\_HG201. Data through Dec 19, 2018 220







## Ham, 23-27# Trmd Selected Ham, FOB Plant, USDA



#### Ham, Inner Shank, FOB Plant, USDA



#### Ham, Outer Shank, FOB Plant, USDA













### Loin, 1/4 Trimmed Loin VAC, FOB Plant, USDA



### Picnic, Picnic Cushion Meat Combo, FOB Plant, USDA



## Belly, Derind Belly 9-13#, FOB Plant, USDA











#### Trim, Picnic Meat Combo Cushion Out, FOB Plant, USDA



### Trim, 42% Trim Combo, FOB Plant, USDA



### Sparerib, Trmd Sparerib - MED, FOB Plant, USDA











#### Jowl, Skinned Combo, FOB Plant, USDA



## Loin, Boneless Sirloin, FOB Plant, USDA



#### Trim, 72% Trim Combo, FOB Plant, USDA









## Loin, Bnls CC Strap-on, FOB Plant, USDA



#### Brisket Bones, Full, 30#, USDA, FRZ



| PRICE HISTORY AND FORECAST - DOLLARS PER CWT- |                     |         |         |          |        |  |  |  |  |  |
|-----------------------------------------------|---------------------|---------|---------|----------|--------|--|--|--|--|--|
|