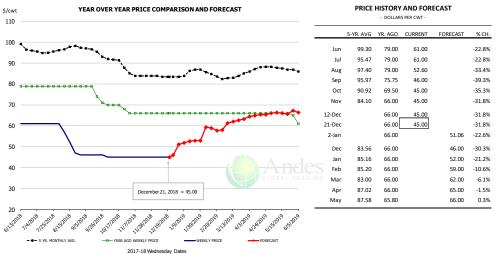

## Ham, 23-27# Trmd Selected Ham, FOB Plant, USDA

#### Ham, Inner Shank, FOB Plant, USDA

#### Ham, Outer Shank, FOB Plant, USDA