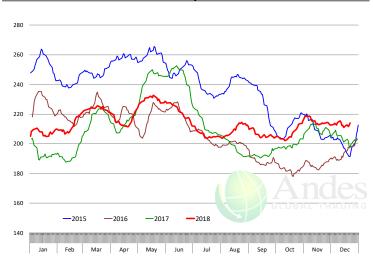

## Primal Round Cutout Value, USDA, Daily, \$/cwt

Primal Loin Cutout Value, USDA, Daily, \$/cwt

Primal Rib Cutout Value, USDA, Daily, \$/cwt