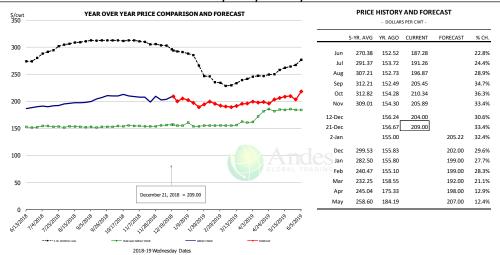

## Ham, 23-27# Trmd Selected Ham, FOB Plant, USDA

#### Ham, Inner Shank, FOB Plant, USDA

#### Ham, Outer Shank, FOB Plant, USDA