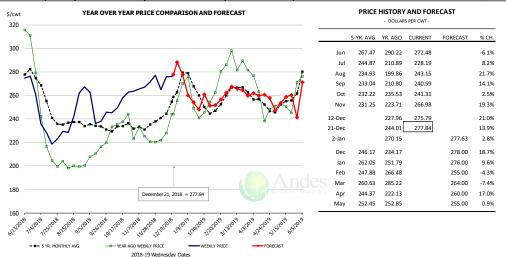

| 1.1%      | 826.0      | 1.1%      | 27,569         | 2.3%      |
|                |                 |                |           |            |           |                |           |

### WEEKLY STEER AND HEIFER SLAUGHTER. '000 HEAD



### Weekly Average FI Cattle Carcass Weights (Includes Fed & Non Fed Cattle)



## **Beef Primal Values**







## Primal Round Cutout Value, USDA, Daily, \$/cwt







Primal Loin Cutout Value, USDA, Daily, \$/cwt

Primal Rib Cutout Value, USDA, Daily, \$/cwt













## SELECT, 114A, 3 SHOULDER CLOD, TRIMMED, 1/4" MAX, USDA



#### SELECT, 170 GOOSENECK ROUND, 18-33, USDA











### CHOICE, 168, 3 TOP INSIDE ROUND, 1/4" MAX, USDA



### **CHOICE, 184, 3 TOP BUTT, BONELESS, USDA**



### CHOICE, 120, 1 BRISKET, DECKLE-OFF, BONELESS, USDA











## **Inside Skirt, USDA**









## **Broiler Market - Supply Situation & Outlook**

# **Weekly Broiler Production Statistics**

Source: USDA

| Source: USDA   |                 | Slaughter    |           | Dressed Wt |           | Production RTC |           |
|----------------|-----------------|--------------|-----------|------------|-----------|----------------|-----------|
|                |                 | (million hd) | % CH.     | LBS        | % CH.     | (Million lbs)  | % CH.     |
|                |                 |              |           |            |           |                |           |
| Year Ago       | 16-Dec-17       | 163.0        |           | 4.70       |           | 765.6          |           |
| Last Week      | 15-Dec-18       | 156.8        | -3.