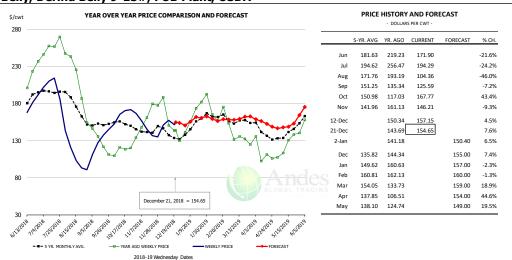

| 33,954    | 2.1%      | 213.0      | 0.5%      | 7,232         | 2.6%      |
| Annual         |                 | 127,616   | 2.5%      | 212.3      | 0.4%      | 27,087        | 2.9%      |
|                |                 |           |           |            |           |               |           |

## WEEKLY HOG SLAUGHTER. '000 HEAD



## Barrow/Gilt Dressed Carcass Weights, 5-day Moving Avg. - All hogs

Based on Daily MPR Report, LM\_HG201. Data through Dec 19, 2018 220







## Ham, 23-27# Trmd Selected Ham, FOB Plant, USDA



#### Ham, Inner Shank, FOB Plant, USDA



#### Ham, Outer Shank, FOB Plant, USDA













### Loin, 1/4 Trimmed Loin VAC, FOB Plant, USDA



### Picnic, Picnic Cushion Meat Combo, FOB Plant, USDA



## Belly, Derind Belly 9-13#, FOB Plant, USDA











#### Trim, Picnic Meat Combo Cushion Out, FOB Plant, USDA



### Trim, 42% Trim Combo, FOB Plant, USDA



### Sparerib, Trmd Sparerib - MED, FOB Plant, USDA











#### Jowl, Skinned Combo, FOB Plant, USDA



## Loin, Boneless Sirloin, FOB Plant, USDA



#### Trim, 72% Trim Combo, FOB Plant, USDA









## Loin, Bnls CC Strap-on, FOB Plant, USDA



#### Brisket Bones, Full, 30#, USDA, FRZ



| PRICE HISTORY AND FORECAST - DOLLARS PER CWT- |                     |         |         |          |        |  |  |  |  |  |
|-----------------------------------------------|---------------------|---------|---------|----------|--------|--|--|--|--|--|
|                                               | - DOLLARS PER CWT - |         |         |          |        |  |  |  |  |  |
|