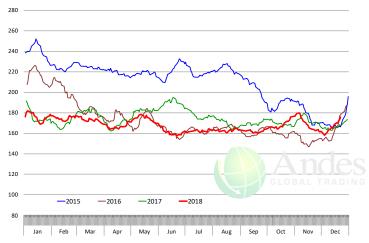

## Primal Round Cutout Value, USDA, Daily, \$/cwt

Primal Loin Cutout Value, USDA, Daily, \$/cwt

Primal Rib Cutout Value, USDA, Daily, \$/cwt