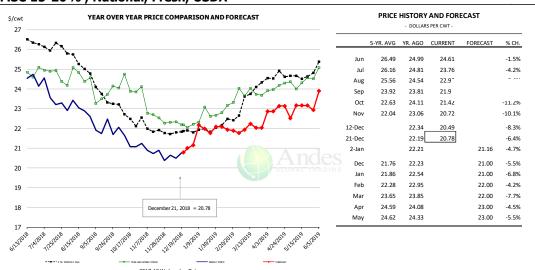

|                                                |           |         |         |          |        |









#### NE BONELESS BREAST BROILER WHITE TRIM MEAT, UNDER 15%, FRESH



### N.E. Broiler Drumsticks, USDA



## MSC 15-20%, National, Fresh, USDA





### **B/S BROILER THIGHS, USDA**



|        | 5-YR. AVG | YR. AGO | CURRENT | FORECAST | % CH.  |
|--------|-----------|---------|---------|----------|--------|
| Jun    | 126.75    | 131.83  | 115.27  |          | -12.6% |
| Jul    | 127.91    | 135.37  | 115.82  |          | -14.4% |
| Aug    | 127.46    | 142.15  | 119.22  |          | -16.1% |
| Sep    | 127.89    | 143.52  | 115.12  |          | -19.8% |
| Oct    | 124.41    | 136.14  | 116.26  |          | -14.6% |
| Nov    | 110.52    | 109.91  | 116.93  |          | 6.4%   |
| 12-Dec |           | 107.32  | 116.39  |          | 8.5%   |
| 21-Dec |           | 109.10  | 116.07  |          | 6.4%   |
| 2-Jan  |           | 109.10  |         | 116.08   | 6.4%   |
| Dec    | 105.61    | 107.25  |         | 116.00   | 8.2%   |
| Ja