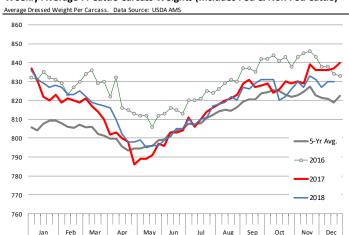

| 0.5%      | 826.0      | 0.6%      | 6,539          | 1.1%      |
| Q2 2019        |                 | 8,517          | 1.1%      | 808.0      | 1.2%      | 6,882          | 2.3%      |
| Q3 2019        |                 | 8,539          | 2.1%      | 830.0      | 1.8%      | 7,087          | 3.9%      |
| Q4 2019        |                 | 8,407          | 0.8%      | 840.0      | 1.0%      | 7,062          | 1.8%      |
| Annual         |                 | 33,378         | 1.1%      | 826.0      | 1.1%      | 27,569         | 2.3%      |
|                |                 |                |           |            |           |                |           |

### WEEKLY STEER AND HEIFER SLAUGHTER. '000 HEAD



### Weekly Average FI Cattle Carcass Weights (Includes Fed & Non Fed Cattle)



## **Beef Primal Values**







## Primal Round Cutout Value, USDA, Daily, \$/cwt







Primal Loin Cutout Value, USDA, Daily, \$/cwt

Primal Rib Cutout Value, USDA, Daily, \$/cwt













## SELECT, 114A, 3 SHOULDER CLOD, TRIMMED, 1/4" MAX, USDA



#### SELECT, 170 GOOSENECK ROUND, 18-33, USDA











### CHOICE, 168, 3 TOP INSIDE ROUND, 1/4" MAX, USDA



### **CHOICE, 184, 3 TOP BUTT, BONELESS, USDA**



### CHOICE, 120, 1 BRISKET, DECKLE-OFF, BONELESS, USDA











## **Inside Skirt, USDA**









## **Broiler Market - Supply Situation & Outlook**

# **Weekly Broiler Production Statistics**

Source: USDA

| Source: USDA   |                 | Slaughter    |           | Dressed Wt |           | Production RTC |           |
|----------------|-----------------|--------------