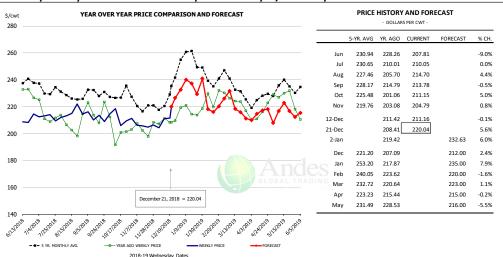

## Ham, 23-27# Trmd Selected Ham, FOB Plant, USDA

#### Ham, Inner Shank, FOB Plant, USDA

#### Ham, Outer Shank, FOB Plant, USDA