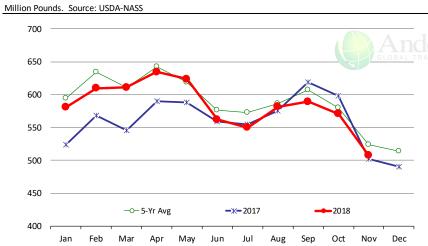

## **Broiler / Chicken**

- Supply of leg quarters in cold storage has declined sharply in the last three months and it is now 38% lower than a year ago and 49% lower than five year average.
- In the last six weeks producers have placed 1% fewer birds in grow out houses. We expect very limited growth in chicken production in Q1.
- As producers try to reduce the supply of broiler meat coming to market, we expect pricing for leg quarters to increase in the next few months, especially by spring when demand starts to seasonally improve.
- Whole bird prices are higher as retailers look to secure supplies for features after the holidays. Breast meat prices are also slowly trending higher.