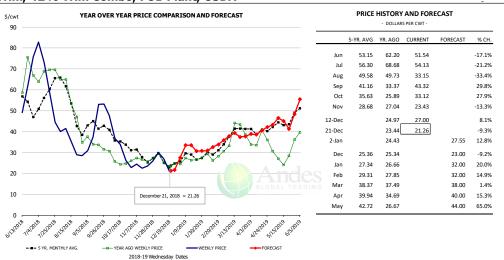

| 127,616   | 2.5%      | 212.3      | 0.4%      | 27,087        | 2.9%      |
|                |                 |           |           |            |           |               |           |

## WEEKLY HOG SLAUGHTER. '000 HEAD



## Barrow/Gilt Dressed Carcass Weights, 5-day Moving Avg. - All hogs

Based on Daily MPR Report, LM\_HG201. Data through Dec 19, 2018 220







## Ham, 23-27# Trmd Selected Ham, FOB Plant, USDA



#### Ham, Inner Shank, FOB Plant, USDA



#### Ham, Outer Shank, FOB Plant, USDA













### Loin, 1/4 Trimmed Loin VAC, FOB Plant, USDA



### Picnic, Picnic Cushion Meat Combo, FOB Plant, USDA



## Belly, Derind Belly 9-13#, FOB Plant, USDA











#### Trim, Picnic Meat Combo Cushion Out, FOB Plant, USDA



### Trim, 42% Trim Combo, FOB Plant, USDA



### Sparerib, Trmd Sparerib - MED, FOB Plant, USDA











#### Jowl, Skinned Combo, FOB Plant, USDA



## Loin, Boneless Sirloin, FOB Plant, USDA



#### Trim, 72% Trim Combo, FOB Plant, USDA









## Loin, Bnls CC Strap-on, FOB Plant, USDA



#### Brisket Bones, Full, 30#, USDA, FRZ



| PRICE HISTORY AND FORECAST - DOLLARS PER CWT- |                     |         |         |          |        |  |  |  |  |  |
|-----------------------------------------------|---------------------|---------|---------|----------|--------|--|--|--|--|--|
|                                               | - DOLLARS PER CWT - |         |         |          |        |  |  |  |  |  |
|                                               | 5-YR. AVG           | YR. AGO | CURRENT | FORECAST | % CH.  |  |  |  |