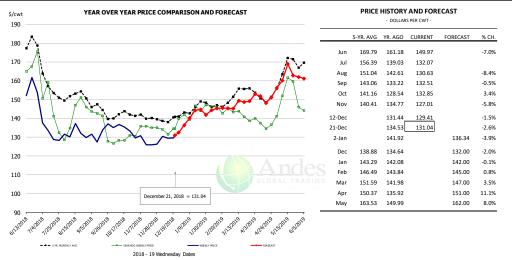

| 27,087        | 2.9%      |
|                |                 |           |           |            |           |               |           |

## WEEKLY HOG SLAUGHTER. '000 HEAD



## Barrow/Gilt Dressed Carcass Weights, 5-day Moving Avg. - All hogs

Based on Daily MPR Report, LM\_HG201. Data through Dec 19, 2018 220







## Ham, 23-27# Trmd Selected Ham, FOB Plant, USDA



#### Ham, Inner Shank, FOB Plant, USDA



#### Ham, Outer Shank, FOB Plant, USDA













### Loin, 1/4 Trimmed Loin VAC, FOB Plant, USDA



### Picnic, Picnic Cushion Meat Combo, FOB Plant, USDA



## Belly, Derind Belly 9-13#, FOB Plant, USDA











#### Trim, Picnic Meat Combo Cushion Out, FOB Plant, USDA



### Trim, 42% Trim Combo, FOB Plant, USDA



### Sparerib, Trmd Sparerib - MED, FOB Plant, USDA











#### Jowl, Skinned Combo, FOB Plant, USDA



## Loin, Boneless Sirloin, FOB Plant, USDA



#### Trim, 72% Trim Combo, FOB Plant, USDA









## Loin, Bnls CC Strap-on, FOB Plant, USDA



#### Brisket Bones, Full, 30#, USDA, FRZ



| PRICE HISTORY AND FORECAST - DOLLARS PER CWT- |                     |         |         |          |        |  |  |  |  |  |
|-----------------------------------------------|---------------------|---------|---------|----------|--------|--|--|--|--|--|
|                                               | - DOLLARS PER CWT - |         |         |          |        |  |  |  |  |  |
|                                               | 5-YR. AVG           | YR. AGO | CURRENT | FORECAST | % CH.  |  |  |  |  |  |
| Jun                                           |