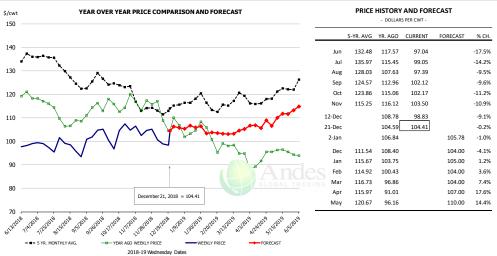

## **Hogs / Pork**

- Hog slaughter last week was 2.737 million head, 4.8% higher than a week ago and 10.5% higher than last year. This is the largest weekly slaughter on record.
- With two holiday shortened weeks ahead, producers and packers ran almost full shifts on Saturday. Slaughter will be significantly lower in the next two weeks.
- Despite the big jump in slaughter, pork cutout values were steady last week thanks to robust domestic and export demand.
- Hog inventory continues to increase and pork production next year is expected to establish a new all-time record.
- Ham prices remain weak due to tariffs and big supply.

# **Weekly Pork Production Statistics**

Source: USDA

| Source. OSDA   |                 | Slaughter |           | Dressed Wt |           | Production    |           |
|----------------|-----------------|-----------|-----------|------------|-----------|---------------|-----------|
|                |                 | (1000 hd) | % CH.     | LBS        | % CH.     | (Million lbs) | % CH.     |
| Year Ago       | 23-Dec-17       | 2,477     |           | 213.0      |           | 527.2         |           |
| This Week      | 22-Dec-18       | 2,737     | 10.5%     | 213.0      | 0.0%      | 583.9         | 10.8%     |
| Last Week      | 15-Dec-18       | 2,612     |           | 213.0      |           | 556.4         |           |
| This Week      | 22-Dec-18       | 2,737     | 4.8%      | 213.0      | 0.0%      | 583.9         | 4.9%      |
| YTD Last Year  | 23-Dec-17       | 118,404   |           | 211.0      |           | 24,985        |           |
| YTD This Year  | 22-Dec-18       | 121,401   | 2.5%      | 211.2      | 0.1%      | 25,686        | 2.8%      |
| Quarterly Hist | ory + Forecasts | <b>.</b>  |           |            |           |               |           |
| Q1 2017        |                 | 30,178    |           | 212.4      |           | 6,410         |           |
| Q2 2017        |                 | 29,165    |           | 210.4      |           | 6,137         |           |
| Q3 2017        |                 | 29,967    |           | 208.2      |           | 6,240         |           |
| Q4 2017        |                 | 32,007    |           | 212.3      |           | 6,796         |           |
| Annual         |                 | 121,317   | Y/Y % CH. | 210.9      | Y/Y % CH. | 25,584        | Y/Y % CH. |
| Q1 2018        |                 | 31,075    | 3.0%      | 213.8      | 0.7%      | 6,645         | 3.7%      |
| Q2 2018        |                 | 29,816    | 2.2%      | 212.1      | 0.8%      | 6,325         | 3.1%      |
| Q3 2018        |                 | 30,402    | 1.4%      | 207.7      | -0.2%     | 6,315         | 1.2%      |
| Q4 2018        |                 | 33,255    | 3.9%      | 212.0      | -0.2%     | 7,050         | 3.7%      |
| Annual         |                 | 124,548   | 2.7%      | 211.4      | 0.3%      | 26,335        | 2.9%      |
| Q1 2019        |                 | 31,572    | 1.6%      | 214.5      | 0.3%      | 6,772         | 1.9%      |
| Q2 2019        |                 | 30,472    | 2.2%      | 213.0      | 0.5%      | 6,491         | 2.6%      |
| Q3 2019        |                 | 31,618    | 4.0%      | 208.5      | 0.4%      | 6,592         | 4.4%      |
| Q4 2019        |                 | 33,954    | 2.1%      | 213.0      | 0.5%      | 7,232         | 2.6%      |
| Annual         |                 | 127,616   | 2.5%      | 212.3      | 0.4%      | 27,087        | 2.9%      |
|                |                 |           |           |            |           |               |           |