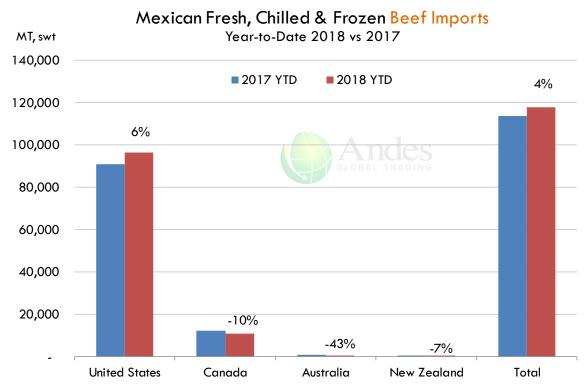

manal de Cerdo en Obrador en Mexico

| W/E: 14/12/2018    | Ultimo | Anterior | Cambio |
|--------------------|--------|----------|--------|
| Peso / 1 USD       | 20.24  | 20.28    |        |
|                    | USD/KG | USD/KG   |        |
| Supremo LAB Rastro | 1.49   | 1.51     | -0.02  |
| Carne en Canal     | 2.35   | 2.34     | 0.00   |
| Cabeza             | 1.26   | 1.26     | 0.00   |
| Espaldilla         | 2.87   | 2.86     | 0.01   |
| Pecho              | 3.34   | 3.35     | -0.02  |
| Entrecot           | 3.11   | 3.24     | -0.13  |
| Tocino             | 4.20   | 3.96     | 0.24   |
| Pierna             | 3.11   | 3.13     | -0.02  |
| Cuero              | 1.38   | 1.41 GLO | -0.02  |
| Fuente: SNIIM      |        |          |        |





## **Mexico Beef Imports**





## **Mexico Beef Exports**







## **Colombia Meat Price Reference**

| GANADO                            | SUBPF | RODUCTOS        | MÁS INFORMACIÓ  | ÓN              | • Indica d<br>al día ar | ue el precio bajó respect<br>nterior | e Indica que respecto a | e el precio se mantuvo<br>al día anterior | o Indica que el<br>al día anterio | precio subió respecti<br>r |
|-----------------------------------|-------|-----------------|-----------------|-----------------|-------------------------|--------------------------------------|-------------------------|-------------------------------------------|-----------------------------------|----------------------------|
| INDICADO                          | ORES  | diciembre<br>21 | diciembre<br>20 | diciembre<br>19 | diciembre<br>18         |