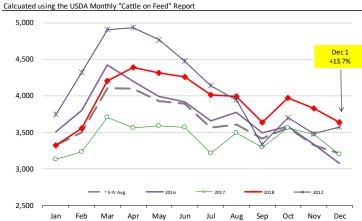

## Cattle / Beef

- Feedlots placed 4.9% fewer cattle on feed than a year ago, the third consecutive month of lower y/y placements.
- While cattle supplies in the short term remain above year ago levels, the decline in placements implies reduced availability in late winter/early spring.
- Prices for ribeyes and tenderloins are expected to be lower after the year-end holidays.
- On the other hand, retail demand for end cuts, especially rounds, is expected to improve in January and significantly higher prices are expected.
- Ground beef prices seasonally move higher in Q1 on reduced fed cattle slaughter and consumers shifting beef purchases to lower priced beef items.