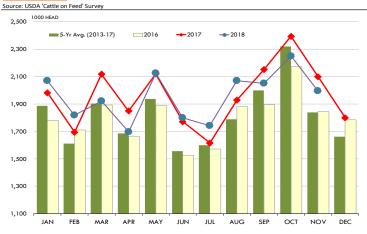

## Cattle / Beef

- Feedlots placed 4.9% fewer cattle on feed than a year ago, the third consecutive month of lower y/y placements.
- While cattle supplies in the short term remain above year ago levels, the decline in placements implies reduced availability in late winter/early spring.
- Prices for ribeyes and tenderloins are expected to be lower after the year-end holidays.
- On the other hand, retail demand for end cuts, especially rounds, is expected to improve in January and significantly higher prices are expected.
- Ground beef prices seasonally move higher in Q1 on reduced fed cattle slaughter and consumers shifting beef purchases to lower priced beef items.