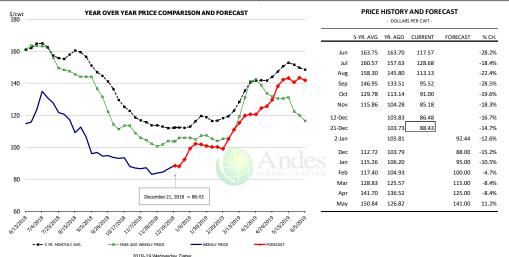

%      |
| Q1 2019        |                 | 2,224        | 0.7%      | 4.73       | 0.6%      | 10,521         | 1.3%      |
| Q2 2019        |                 | 2,295        | 1.1%      | 4.74       | 0.7%      | 10,876         | 1.8%      |
| Q3 2019        |                 | 2,345        | 1.2%      | 4.73       | 0.2%      | 11,092         | 1.4%      |
| Q4 2019        |                 | 2,263        | 0.6%      | 4.79       | 0.4%      | 10,837         | 1.0%      |
| Annual         |                 | 9,126        | 0.9%      | 4.75       | 0.5%      | 43,326         | 1.4%      |









#### **US WEEKLY BROILER EGG SETS**



#### US WEEKLY BROILER CHICK PLACEMENT













### **BROILER, NATIONAL WHOLE BIRD PRICE, USDA**



### N.E. BROILER BREAST BONELESS-SKINLESS, USDA



#### N.E. BROILER WINGS, USDA, WT.AVG.

| \$/c<br>240 —   | YEAR OVER YEAR PRICE COMPARISON AND FORECAST