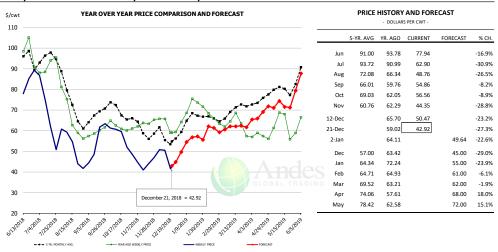

## **Hogs / Pork**

- Hog slaughter last week was 2.737 million head, 4.8% higher than a week ago and 10.5% higher than last year. This is the largest weekly slaughter on record.
- With two holiday shortened weeks ahead, producers and packers ran almost full shifts on Saturday. Slaughter will be significantly lower in the next two weeks.
- Despite the big jump in slaughter, pork cutout values were steady last week thanks to robust domestic and export demand.
- Hog inventory continues to increase and pork production next year is expected to establish a new all-time record.
- Ham prices remain weak due to tariffs and big supply.

## Ham, 23-27# Trmd Selected Ham, FOB Plant, USDA