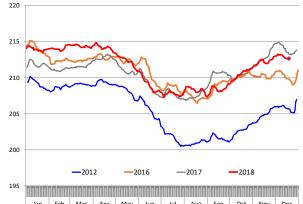

14.5      | 0.3%      | 6,772         | 1.9%      |
| Q2 2019        |                 | 30,472    | 2.2%      | 213.0      | 0.5%      | 6,491         | 2.6%      |
| Q3 2019        |                 | 31,618    | 4.0%      | 208.5      | 0.4%      | 6,592         | 4.4%      |
| Q4 2019        |                 | 33,954    | 2.1%      | 213.0      | 0.5%      | 7,232         | 2.6%      |
| Annual         |                 | 127,616   | 2.5%      | 212.3      | 0.4%      | 27,087        | 2.9%      |
|                |                 |           |           |            |           |               |           |

## WEEKLY HOG SLAUGHTER. '000 HEAD



## Barrow/Gilt Dressed Carcass Weights, 5-day Moving Avg. - All hogs

Based on Daily MPR Report, LM\_HG201. Data through Dec 19, 2018 220







## Ham, 23-27# Trmd Selected Ham, FOB Plant, USDA



#### Ham, Inner Shank, FOB Plant, USDA



#### Ham, Outer Shank, FOB Plant, USDA













### Loin, 1/4 Trimmed Loin VAC, FOB Plant, USDA



### Picnic, Picnic Cushion Meat Combo, FOB Plant, USDA



## Belly, Derind Belly 9-13#, FOB Plant, USDA











#### Trim, Picnic Meat Combo Cushion Out, FOB Plant, USDA



### Trim, 42% Trim Combo, FOB Plant, USDA



### Sparerib, Trmd Sparerib - MED, FOB Plant, USDA











#### Jowl, Skinned Combo, FOB Plant, USDA



## Loin, Boneless Sirloin, FOB Plant, USDA



#### Trim, 72% Trim Combo, FOB Plant, USDA









## Loin, Bnls CC Strap-on, FOB Plant, USDA



#### Brisket Bones, Full, 30#, USDA, FRZ



| PRICE HISTORY AND FORECAST - DOLLARS PER CWT- |                     |