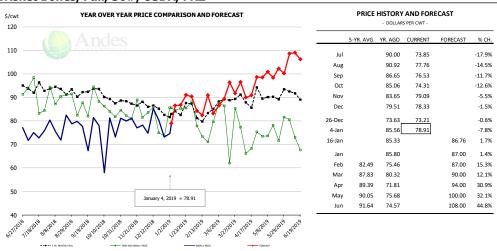

## **Broiler / Chicken**

- The USDA broiler hatchery report, which provides an update on the number of eggs and chicks placed, has not been updated since December 19. The report will not be published due to the lapse in government funding.
- Broiler slaughter in the six weeks ending December 29 was down 2.9% compared to the same period a year ago.
- The decline in slaughter has helped shore up prices for a number of chicken items. Chicken breast prices are up as much as 15 cents per pound and prices for whole birds, both fryers and roasters, have increased sharply in recent days.
- With ample supplies of beef and pork trim, prices for MSC remain steady at this time.