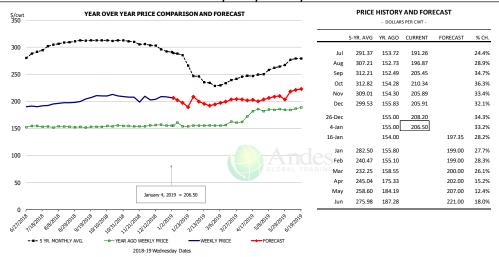

| 57.7         | 1.2%      | 25.69      | 0.9%      | 1,482          | 2.1%           |
| Q2 2019               |                | 60.3         | 1.5%      | 25.07      | 0.8%      | 1,511          | 2.3%           |
| Q3 2019               |                | 59.3         | 1.3%      | 24.60      | 0.7%      | 1,460          | 2.0%           |
| Q4 2019               |                | 63.3         | 1.2%      | 24.57      | 0.7%      | 1,555          | 1.9%           |
| Annual                |                | 240.6        | 1.3%      | 24.98      | 0.8%      | 6,009          | 2.1%           |
|                       |                |              |           |            |           |                |                |



#### **BONELESS-SKINLESS TURKEY BREAST, TOM, FRESH, USDA**



#### Mech. Sep. Turkey-Fresh, USDA, WT.AVG.



#### TURKEY MEAT - SCAPULA, FROZEN, USDA, WT.AVG.





### **TURKEY THIGH, FRESH, USDA**





## **Mexico Beef Production**

#### CONTRIBUTION TO YEAR/YEAR CHANGE IN MEXICO BEEF PRODUCTION

METRIC TON. November 2018 VS. November 2017



## **Mexico Pork Prices**

## Precio Promedio Semanal de Cerdo en Obrador en Mexico

| W/E: 28/12/2018    | Ultimo | Anterior | Cambio |
|--------------------|--------|----------|--------|
| Peso / 1 USD       | 19.66  | 19.94    |        |
|                    | USD/KG | USD/KG   |        |
| Supremo LAB Rastro | 1.57   | 1.58     | -0.01  |
| Carne en Canal     | 2.47   | 2.43     | 0.03   |
| Cabeza             | 1.30   | 1.28     | 0.02   |
| Espaldilla         | 2.70   | 2.91     | -0.21  |
| Pecho