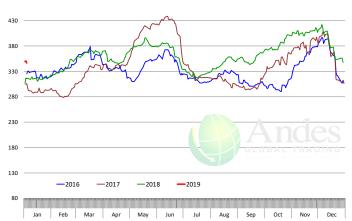

517<br>8,539 | 2.1%         | 830.0          | 1.2%      | 7,087          | 3.9%      |
| Q4 2019            |                 | 8,407          | 0.8%         | 840.0          | 1.0%      | 7,062          | 1.8%      |
| Annual             |                 | 33,378         | 1.1%         | <b>826.0</b>   | 1.1%      | <b>27,569</b>  | 2.3%      |
| Aiiiuai            |                 | 33,376         | 1.1/0        | 020.0          | 1.1/0     | 21,303         | 2.3/0     |

### WEEKLY STEER AND HEIFER SLAUGHTER. '000 HEAD



### Weekly Average FI Cattle Carcass Weights (Includes Fed & Non Fed Cattle)



## **Beef Primal Values**







### Primal Round Cutout Value, USDA, Daily, \$/cwt







Primal Loin Cutout Value, USDA, Daily, \$/cwt

Primal Rib Cutout Value, USDA, Daily, \$/cwt











## SELECT, 114A, 3 SHOULDER CLOD, TRIMMED, 1/4" MAX, USDA



### SELECT, 170 GOOSENECK ROUND, 18-33, USDA





#### CHOICE, 168, 3 TOP INSIDE ROUND, 1/4" MAX, USDA



### **CHOICE, 184, 3 TOP BUTT, BONELESS, USDA**



### CHOICE, 120, 1 BRISKET, DECKLE-OFF, BONELESS, USDA





### **Inside Skirt, USDA**





## **Broiler Market - Supply Situation & Outlook**

# **Weekly Broiler Production Statistics**

Source: USDA

| Source: USDA          |                | Slaughter      |              | Dressed Wt          |           | Production RTC          |                     |
|-----------------------|----------------|----------------|--------------|---------------------|-----------|-------------------------|---------------------|
|                       |                | (million hd)