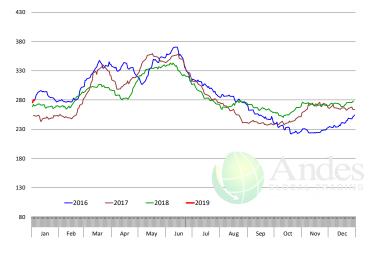

8,517<br>8,539 | 2.1%         | 830.0          | 1.2%      | 7,087          | 3.9%      |
| Q4 2019            |                 | 8,407          | 0.8%         | 840.0          | 1.0%      | 7,062          | 1.8%      |
| Annual             |                 | 33,378         | 1.1%         | <b>826.0</b>   | 1.1%      | <b>27,569</b>  | 2.3%      |
| Aiiiuai            |                 | 33,376         | 1.1/0        | 020.0          | 1.1/0     | 21,303         | 2.3/0     |

### WEEKLY STEER AND HEIFER SLAUGHTER. '000 HEAD



### Weekly Average FI Cattle Carcass Weights (Includes Fed & Non Fed Cattle)



## **Beef Primal Values**







### Primal Round Cutout Value, USDA, Daily, \$/cwt







Primal Loin Cutout Value, USDA, Daily, \$/cwt

Primal Rib Cutout Value, USDA, Daily, \$/cwt











## SELECT, 114A, 3 SHOULDER CLOD, TRIMMED, 1/4" MAX, USDA



### SELECT, 170 GOOSENECK ROUND, 18-33, USDA





#### CHOICE, 168, 3 TOP INSIDE ROUND, 1/4" MAX, USDA



### **CHOICE, 184, 3 TOP BUTT, BONELESS, USDA**



### CHOICE, 120, 1 BRISKET, DECKLE-OFF, BONELESS, USDA





### **Inside Skirt, USDA**





## **Broiler Market - Supply Situation & Outlook**

# **Weekly Broiler Production Statistics**

Source: USDA

| Source: USDA          |                | Slaughter      |              | Dressed Wt          |           | Production RTC          |                     |
|-----------------------|----------------|----------------|--------------|---------------------|-----------|-------------------------|---------------------|
|                       |                | (million hd)