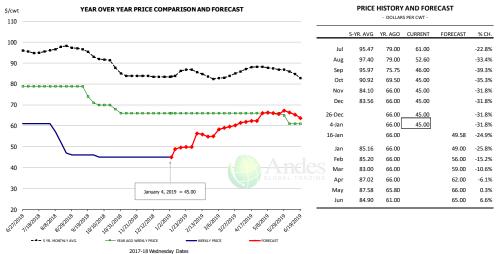

| 1.4%                |
| Q4 2019               |                | 2,263          | 0.6%         | 4.79                | 0.4%      | 10,837                  | 1.0%                |
| Annual                |                | 9,126          | 0.9%         | 4.75                | 0.5%      | 43,326                  | 1.4%                |
|                       |                |                |              |                     |           |                         |                     |





#### **US WEEKLY BROILER EGG SETS**



#### US WEEKLY BROILER CHICK PLACEMENT







#### **BROILER, NATIONAL WHOLE BIRD PRICE, USDA**



#### N.E. BROILER BREAST BONELESS-SKINLESS, USDA



### N.E. BROILER WINGS, USDA, WT.AVG.





#### NE BONELESS BREAST BROILER WHITE TRIM MEAT, UNDER 15%, FRESH



### **N.E. Broiler Drumsticks, USDA**



## MSC 15-20%, National, Fresh, USDA





% CH.

-14.4%

-16.1%

-19.8%

-14.6%

6.4%

8.5%

8.7%

7.5%

6.4%

6.9%

5.2%

4.2%

5.0%

117.00

118.00

120.00

120.00

120.00

121.00

### **B/S BROILER THIGHS, USDA**



## **N.E. BROILER LEG QUARTERS, USDA**

| 50            | S/cwt YEAR OVER YEAR PRICE COMPARISON AND FORECAST