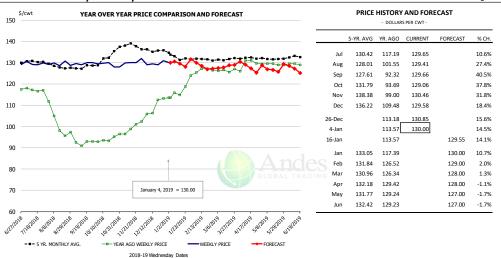

| 1.5%      | 25.07      | 0.8%      | 1,511          | 2.3%           |
| Q3 2019               |                | 59.3         | 1.3%      | 24.60      | 0.7%      | 1,460          | 2.0%           |
| Q4 2019               |                | 63.3         | 1.2%      | 24.57      | 0.7%      | 1,555          | 1.9%           |
| Annual                |                | 240.6        | 1.3%      | 24.98      | 0.8%      | 6,009          | 2.1%           |
|                       |                |              |           |            |           |                |                |



#### **BONELESS-SKINLESS TURKEY BREAST, TOM, FRESH, USDA**



#### Mech. Sep. Turkey-Fresh, USDA, WT.AVG.



#### TURKEY MEAT - SCAPULA, FROZEN, USDA, WT.AVG.





### **TURKEY THIGH, FRESH, USDA**





## **Mexico Beef Production**

#### CONTRIBUTION TO YEAR/YEAR CHANGE IN MEXICO BEEF PRODUCTION

METRIC TON. November 2018 VS. November 2017



## **Mexico Pork Prices**

## Precio Promedio Semanal de Cerdo en Obrador en Mexico

| W/E: 28/12/2018    | Ultimo | Anterior | Cambio |
|--------------------|--------|----------|--------|
| Peso / 1 USD       | 19.66  | 19.94    |        |
|                    | USD/KG | USD/KG   |        |
| Supremo LAB Rastro | 1.57   | 1.58     | -0.01  |
| Carne en Canal     | 2.47   | 2.43     | 0.03   |
| Cabeza             | 1.30   | 1.28     | 0.02   |
| Espaldilla         | 2.70   | 2.91     | -0.21  |
| Pecho              | 3.48   | 3.43     | 0.05   |
| Entrecot           | 3.08   | 3.08     | -0.01  |
| Tocino             | 3.20   | 3.71     | -0.51