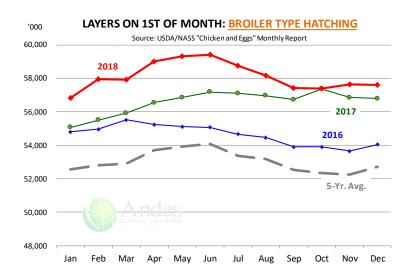

## **Broiler / Chicken**

- The USDA broiler hatchery report, which provides an update on the number of eggs and chicks placed, has not been updated since December 19. The report will not be published due to the lapse in government funding.
- Broiler slaughter in the six weeks ending December 29 was down 2.9% compared to the same period a year ago.
- The decline in slaughter has helped shore up prices for a number of chicken items. Chicken breast prices are up as much as 15 cents per pound and prices for whole birds, both fryers and roasters, have increased sharply in recent days.
- With ample supplies of beef and pork trim, prices for MSC remain steady at this time.