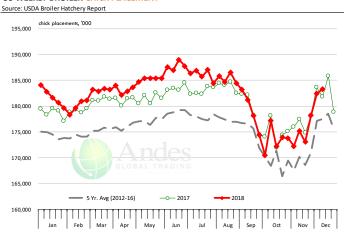

## **Broiler / Chicken**

- The USDA broiler hatchery report, which provides an update on the number of eggs and chicks placed, has not been updated since December 19. The report will not be published due to the lapse in government funding.
- Broiler slaughter in the six weeks ending December 29 was down 2.9% compared to the same period a year ago.
- The decline in slaughter has helped shore up prices for a number of chicken items. Chicken breast prices are up as much as 15 cents per pound and prices for whole birds, both fryers and roasters, have increased sharply in recent days.
- With ample supplies of beef and pork trim, prices for MSC remain steady at this time.

#### US WEEKLY BROILER CHICK PLACEMENT