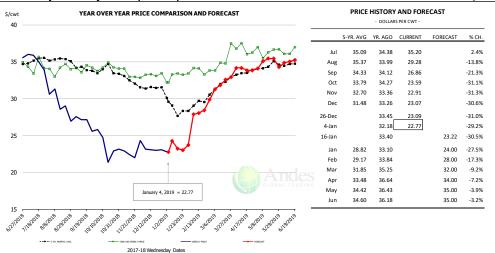

.9%      | 1,482          | 2.1%           |
| Q2 2019               |                | 60.3         | 1.5%      | 25.07      | 0.8%      | 1,511          | 2.3%           |
| Q3 2019               |                | 59.3         | 1.3%      | 24.60      | 0.7%      | 1,460          | 2.0%           |
| Q4 2019               |                | 63.3         | 1.2%      | 24.57      | 0.7%      | 1,555          | 1.9%           |
| Annual                |                | 240.6        | 1.3%      | 24.98      | 0.8%      | 6,009          | 2.1%           |
|                       |                |              |           |            |           |                |                |



#### **BONELESS-SKINLESS TURKEY BREAST, TOM, FRESH, USDA**



#### Mech. Sep. Turkey-Fresh, USDA, WT.AVG.



#### TURKEY MEAT - SCAPULA, FROZEN, USDA, WT.AVG.





### **TURKEY THIGH, FRESH, USDA**





## **Mexico Beef Production**

#### CONTRIBUTION TO YEAR/YEAR CHANGE IN MEXICO BEEF PRODUCTION

METRIC TON. November 2018 VS. November 2017



## **Mexico Pork Prices**

## Precio Promedio Semanal de Cerdo en Obrador en Mexico

| W/E: 28/12/2018    | Ultimo | Anterior | Cambio |
|--------------------|--------|----------|--------|
| Peso / 1 USD       | 19.66  | 19.94    |        |
|                    | USD/KG | USD/KG   |        |
| Supremo LAB Rastro | 1.57   | 1.58     | -0.01  |
| Carne en Canal     | 2.47   | 2.43     | 0.03   |
| Cabeza             | 1.30   | 1.28     | 0.02   |
| Espaldilla         | 2.70   | 2.91     | -0.21  |
| Pecho              | 3.48   | 3.43     | 0.05   |
| Entrec