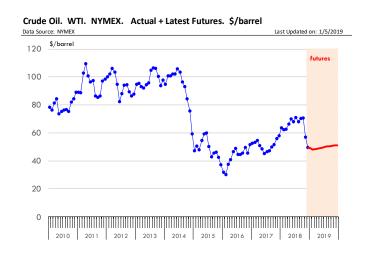

| Futures<br>Contracts    | Current<br>Week | Prior<br>Week | Ch. From<br>Last Week |      | Last Year | Ch. From<br>Last Year |        |  |  |
|-------------------------|-----------------|---------------|-----------------------|------|-----------|-----------------------|--------|--|--|
|                         | 4-Jan-19        | 28-Dec-18     |                       |      | 5-Jan-18  |                       |        |  |  |
| Crude Oil Futures (WTI) |                 |               |                       |      |           |                       |        |  |  |
| Mar '19                 | 48.61           | 45.60         | †                     | 3.01 | 61.41     | ţ                     | -12.80 |  |  |
| May '19                 | 49.38           | 46.27         | 1                     | 3.11 | 61.15     | 1                     | -11.77 |  |  |
| Jul '19                 | 50.21           | 46.95         | †                     | 3.26 | 60.62     | Ţ                     | -10.41 |  |  |
| Sep '19                 | 50.55           | 47.36         | †                     | 3.19 | 59.93     | 1                     | -9.38  |  |  |