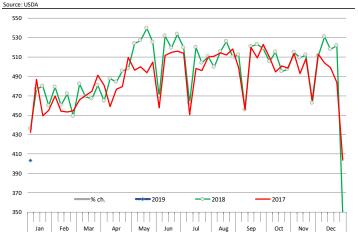

## **Mexico Beef Production**

#### CONTRIBUTION TO YEAR/YEAR CHANGE IN MEXICO BEEF PRODUCTION

METRIC TON. November 2018 VS. November 2017