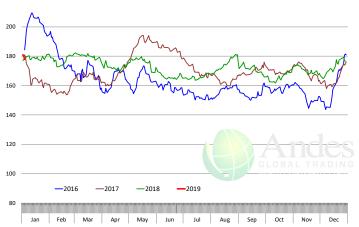

0          | 1.2%      | 6,882          | 2.3%      |
| Q2 2019<br>Q3 2019 |                 | 8,517<br>8,539 | 2.1%         | 830.0          | 1.2%      | 7,087          | 3.9%      |
| Q4 2019            |                 | 8,407          | 0.8%         | 840.0          | 1.0%      | 7,062          | 1.8%      |
| Annual             |                 | 33,378         | 1.1%         | <b>826.0</b>   | 1.1%      | <b>27,569</b>  | 2.3%      |
| Aiiiuai            |                 | 33,376         | 1.1/0        | 020.0          | 1.1/0     | 21,303         | 2.3/0     |

### WEEKLY STEER AND HEIFER SLAUGHTER. '000 HEAD



### Weekly Average FI Cattle Carcass Weights (Includes Fed & Non Fed Cattle)



## **Beef Primal Values**







### Primal Round Cutout Value, USDA, Daily, \$/cwt







Primal Loin Cutout Value, USDA, Daily, \$/cwt

Primal Rib Cutout Value, USDA, Daily, \$/cwt











## SELECT, 114A, 3 SHOULDER CLOD, TRIMMED, 1/4" MAX, USDA



### SELECT, 170 GOOSENECK ROUND, 18-33, USDA





#### CHOICE, 168, 3 TOP INSIDE ROUND, 1/4" MAX, USDA



### **CHOICE, 184, 3 TOP BUTT, BONELESS, USDA**



### CHOICE, 120, 1 BRISKET, DECKLE-OFF, BONELESS, USDA





### **Inside Skirt, USDA**





## **Broiler Market - Supply Situation & Outlook**

# **Weekly Broiler Production Statistics**

Source: USDA

| Source: USDA          |                | Slaughter      |              | Dressed Wt          |           | Production RTC          |                     |
|-----------------------|----------------|----------------|--------------|---------------------|-----------|----------