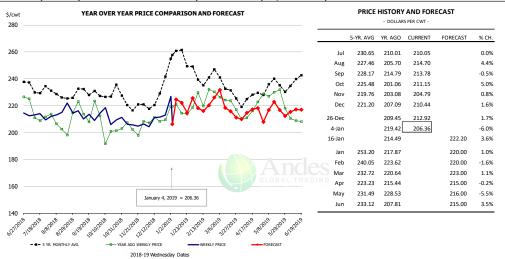

## **Beef Primal Values**

### Primal Round Cutout Value, USDA, Daily, \$/cwt

Primal Loin Cutout Value, USDA, Daily, \$/cwt

Primal Rib Cutout Value, USDA, Daily, \$/cwt