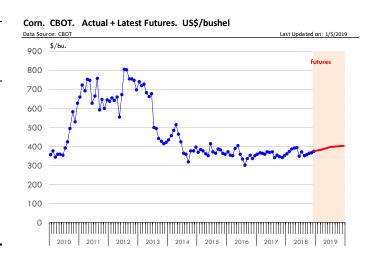

| Futures<br>Contracts | Current<br>Week | Prior<br>Week |   | . From<br>t Week | Last Year |   | . From<br>st Year |
|----------------------|-----------------|---------------|---|------------------|-----------|---|-------------------|
|                      | 4-Jan-19        | 28-Dec-18     |   |                  | 5-Jan-18  |   |                   |
| <u>Corn Futures</u>  |                 |               |   |                  |           |   |                   |
| Mar '19              | 383.00          | 375.50        | 1 | 7.50             | 351.25    | 1 | 31.75             |
| May '19              | 391.00          | 383.25        | 1 | 7.75             | 359.25    | 1 | 31.75             |
| Jul '19              | 398.25          | 390.50        | 1 | 7.75             | 367.50    | 1 | 30.75             |
| Sep '19              | 399.75          | 393.25        | 1 | 6.50             | 375.25    | 1 | 24.50             |