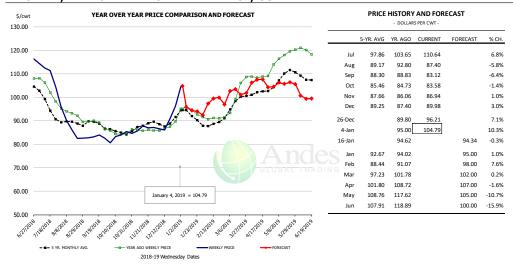

| 1.8%                |
| Q3 2019               |                | 2,345          | 1.2%         | 4.73                | 0.2%      | 11,092                  | 1.4%                |
| Q4 2019               |                | 2,263          | 0.6%         | 4.79                | 0.4%      | 10,837                  | 1.0%                |
| Annual                |                | 9,126          | 0.9%         | 4.75                | 0.5%      | 43,326                  | 1.4%                |
|                       |                |                |              |                     |           |                         |                     |





#### **US WEEKLY BROILER EGG SETS**



#### US WEEKLY BROILER CHICK PLACEMENT







#### **BROILER, NATIONAL WHOLE BIRD PRICE, USDA**



#### N.E. BROILER BREAST BONELESS-SKINLESS, USDA



### N.E. BROILER WINGS, USDA, WT.AVG.





#### NE BONELESS BREAST BROILER WHITE TRIM MEAT, UNDER 15%, FRESH



### **N.E. Broiler Drumsticks, USDA**



## MSC 15-20%, National, Fresh, USDA





% CH.

-14.4%

-16.1%

-19.8%

-14.6%

6.4%

8.5%

8.7%

7.5%

6.4%

6.9%

5.2%

4.2%

5.0%

117.00

118.00

120.00

120.00

120.00

121.00

### **B/S BROILER THIGHS, USDA**



## **N.E. BROILER LEG QUARTERS, USDA**

| 50            | S/cwt YEAR OVER YEAR PRICE COMPARISON AND FORECAST