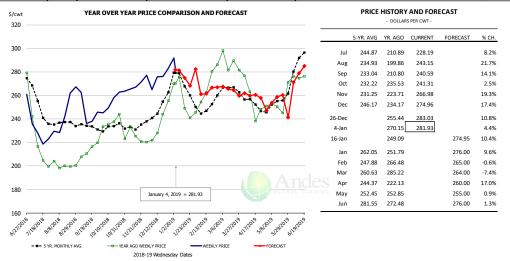

| <b>826.0</b>   | 1.1%      | <b>27,569</b>  | 2.3%      |
| Aiiiuai            |                 | 33,376         | 1.1/0        | 020.0          | 1.1/0     | 21,303         | 2.3/0     |

### WEEKLY STEER AND HEIFER SLAUGHTER. '000 HEAD



### Weekly Average FI Cattle Carcass Weights (Includes Fed & Non Fed Cattle)



## **Beef Primal Values**







### Primal Round Cutout Value, USDA, Daily, \$/cwt







Primal Loin Cutout Value, USDA, Daily, \$/cwt

Primal Rib Cutout Value, USDA, Daily, \$/cwt











## SELECT, 114A, 3 SHOULDER CLOD, TRIMMED, 1/4" MAX, USDA



### SELECT, 170 GOOSENECK ROUND, 18-33, USDA





#### CHOICE, 168, 3 TOP INSIDE ROUND, 1/4" MAX, USDA



### **CHOICE, 184, 3 TOP BUTT, BONELESS, USDA**



### CHOICE, 120, 1 BRISKET, DECKLE-OFF, BONELESS, USDA





### **Inside Skirt, USDA**





## **Broiler Market - Supply Situation & Outlook**

# **Weekly Broiler Production Statistics**

Source: USDA

| Source: USDA          |                | Slaughter      |              | Dressed Wt          |           | Production RTC          |                     |
|-----------------------|----------------|----------------|--------------|---------------------|-----------|-------------------------|---------------------|
|                       |                | (million hd)   | % CH.        | LBS                 | % CH.     | (Million lbs)           | % CH.               |
| Year Ago              | 30-Dec-17      | 137.3          |              | 4.75                |           | 652.0                   |                     |
| Last Week             |