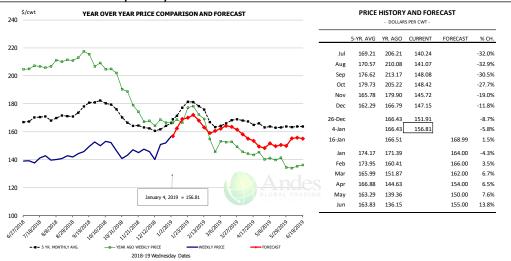

2%         | 4.73                | 0.2%      | 11,092                  | 1.4%                |
| Q4 2019               |                | 2,263          | 0.6%         | 4.79                | 0.4%      | 10,837                  | 1.0%                |
| Annual                |                | 9,126          | 0.9%         | 4.75                | 0.5%      | 43,326                  | 1.4%                |
|                       |                |                |              |                     |           |                         |                     |





#### **US WEEKLY BROILER EGG SETS**



#### US WEEKLY BROILER CHICK PLACEMENT







#### **BROILER, NATIONAL WHOLE BIRD PRICE, USDA**



#### N.E. BROILER BREAST BONELESS-SKINLESS, USDA



### N.E. BROILER WINGS, USDA, WT.AVG.





#### NE BONELESS BREAST BROILER WHITE TRIM MEAT, UNDER 15%, FRESH



### **N.E. Broiler Drumsticks, USDA**



## MSC 15-20%, National, Fresh, USDA





% CH.

-14.4%

-16.1%

-19.8%

-14.6%

6.4%

8.5%

8.7%

7.5%

6.4%

6.9%

5.2%

4.2%

5.0%

117.00

118.00

120.00

120.00

120.00

121.00

### **B/S BROILER THIGHS, USDA**



## **N.E. BROILER LEG QUARTERS, USDA**

| 50            | S/cwt YEAR OVER YEAR PRICE COMPARISON AND FORECAST