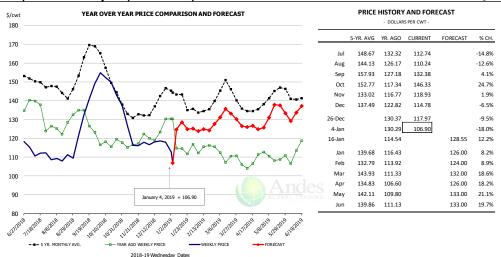

## Cattle / Beef

- Total cattle slaughter last week was estimated 520,000 head, 4.6% lower than the same week a year ago.
- Winter storms in the second half of December negatively impacted feedlot conditions and forced packers to pay up to secure supplies.
- Prices for steak cuts, especially ribeyes, remain well above year ago levels on strong foodservice and retail demand.
- On the other hand, increased competition from pork and chicken appears to have negatively affected the value of rounds and ground beef. Prices have declined in the last few days when normally they move higher during this time of year.