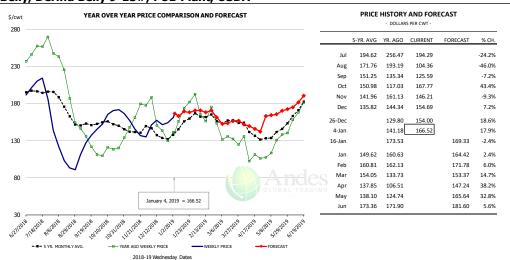

| 4.0%      | 208.5             | 0.4%      | 6,592                       | 4.4%      |
| Q4 2019        |                 | 33,954                 | 2.1%      | 213.0             | 0.5%      | 7,232                       | 2.6%      |
| Annual         |                 | 127,616                | 2.5%      | 212.3             | 0.4%      | 27,087                      | 2.9%      |

## WEEKLY HOG SLAUGHTER. '000 HEAD



## Barrow/Gilt Dressed Carcass Weights, 5-day Moving Avg. - All hogs



## Ham, 23-27# Trmd Selected Ham, FOB Plant, USDA



#### Ham, Inner Shank, FOB Plant, USDA



### Ham, Outer Shank, FOB Plant, USDA





### Loin, 1/4 Trimmed Loin VAC, FOB Plant, USDA



### Picnic, Picnic Cushion Meat Combo, FOB Plant, USDA



## Belly, Derind Belly 9-13#, FOB Plant, USDA





### Trim, Picnic Meat Combo Cushion Out, FOB Plant, USDA



## Trim, 42% Trim Combo, FOB Plant, USDA



#### Sparerib, Trmd Sparerib - MED, FOB Plant, USDA





#### Jowl, Skinned Combo, FOB Plant, USDA



## Loin, Boneless Sirloin, FOB Plant, USDA



### Trim, 72% Trim Combo, FOB Plant, USDA





### Loin, Bnls CC Strap-on, FOB Plant, USDA



#### Brisket Bones, Full, 30#, USDA, FRZ





# **Beef Market - Supply Situation & Outlook**

## **Weekly Beef Production Statistics**

| _            |  |
|--------------|--|
| Source: USDA |  |

| Source: OSDA       |                 | Slaughter      |              | Dressed Wt     |           | Production     |           |
|--------------------|-----------------|----------------|--------------|----------------|-----------|----------------|----