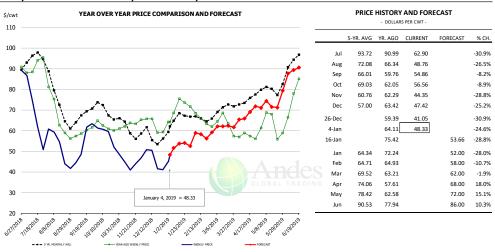

## **Hogs / Pork**

- Hog slaughter last week was 2.262 million head, lower than the normal rate of slaughter for a full week but still as much as 6.6% higher than a year ago.
- Government shutdown has not affected price and supply reporting from AMS but the shutdown has significantly limited other pieces of information.
- Export figures and cold storage inventories will not be released if the government shutdown continues.
- Pork cutout values have been soft despite the holiday shortened slaughter, largely due to very weak prices for loins and hams..
- Pork belly prices have surged higher, one of the few items that continue to perform very well.