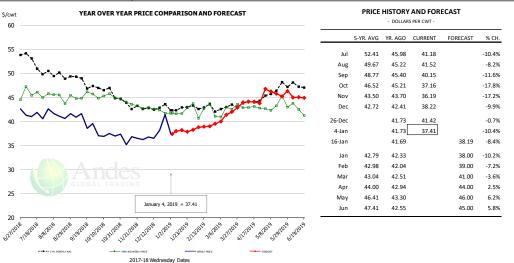

|                | 2,263          | 0.6%         | 4.79                | 0.4%      | 10,837                  | 1.0%                |
| Annual                |                | 9,126          | 0.9%         | 4.75                | 0.5%      | 43,326                  | 1.4%                |
|                       |                |                |              |                     |           |                         |                     |





#### **US WEEKLY BROILER EGG SETS**



#### US WEEKLY BROILER CHICK PLACEMENT







#### **BROILER, NATIONAL WHOLE BIRD PRICE, USDA**



#### N.E. BROILER BREAST BONELESS-SKINLESS, USDA



### N.E. BROILER WINGS, USDA, WT.AVG.





#### NE BONELESS BREAST BROILER WHITE TRIM MEAT, UNDER 15%, FRESH



### **N.E. Broiler Drumsticks, USDA**



## MSC 15-20%, National, Fresh, USDA





% CH.

-14.4%

-16.1%

-19.8%

-14.6%

6.4%

8.5%

8.7%

7.5%

6.4%

6.9%

5.2%

4.2%

5.0%

117.00

118.00

120.00

120.00

120.00

121.00

### **B/S BROILER THIGHS, USDA**



## **N.E. BROILER LEG QUARTERS, USDA**

| 50            | S/cwt YEAR OVER YEAR PRICE COMPARISON AND FORECAST