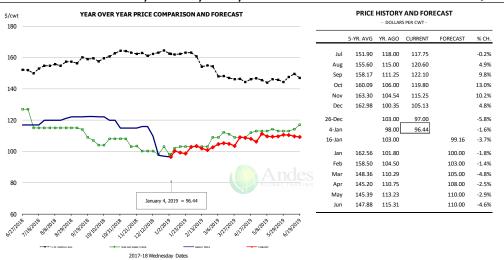

9               |                | 60.3         | 1.5%      | 25.07      | 0.8%      | 1,511          | 2.3%           |
| Q3 2019               |                | 59.3         | 1.3%      | 24.60      | 0.7%      | 1,460          | 2.0%           |
| Q4 2019               |                | 63.3         | 1.2%      | 24.57      | 0.7%      | 1,555          | 1.9%           |
| Annual                |                | 240.6        | 1.3%      | 24.98      | 0.8%      | 6,009          | 2.1%           |
|                       |                |              |           |            |           |                |                |



#### **BONELESS-SKINLESS TURKEY BREAST, TOM, FRESH, USDA**



#### Mech. Sep. Turkey-Fresh, USDA, WT.AVG.



#### TURKEY MEAT - SCAPULA, FROZEN, USDA, WT.AVG.





### **TURKEY THIGH, FRESH, USDA**





## **Mexico Beef Production**

#### CONTRIBUTION TO YEAR/YEAR CHANGE IN MEXICO BEEF PRODUCTION

METRIC TON. November 2018 VS. November 2017



## **Mexico Pork Prices**

## Precio Promedio Semanal de Cerdo en Obrador en Mexico

| W/E: 28/12/2018    | Ultimo | Anterior | Cambio |
|--------------------|--------|----------|--------|
| Peso / 1 USD       | 19.66  | 19.94    |        |
|                    | USD/KG | USD/KG   |        |
| Supremo LAB Rastro | 1.57   | 1.58     | -0.01  |
| Carne en Canal     | 2.47   | 2.43     | 0.03   |
| Cabeza             | 1.30   | 1.28     | 0.02   |
| Espaldilla         | 2.70   | 2.91     | -0.21  |
| Pecho              | 3.48   | 3.43     | 0.05   |
| Entrecot           | 3.08   | 3.08     | -0.01  |
| Tocino