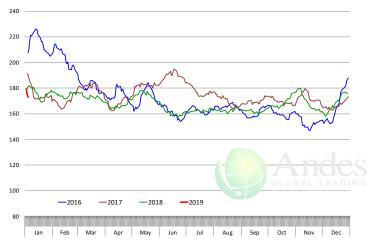

8.0          | 1.2%      | 6,882          | 2.3%      |
| Q2 2019<br>Q3 2019 |                 | 8,517<br>8,539 | 2.1%         | 830.0          | 1.2%      | 7,087          | 3.9%      |
| Q4 2019            |                 | 8,407          | 0.8%         | 840.0          | 1.0%      | 7,062          | 1.8%      |
| Annual             |                 | 33,378         | 1.1%         | <b>826.0</b>   | 1.1%      | <b>27,569</b>  | 2.3%      |
| Aiiiuai            |                 | 33,376         | 1.1/0        | 020.0          | 1.1/0     | 21,303         | 2.3/0     |

### WEEKLY STEER AND HEIFER SLAUGHTER. '000 HEAD



### Weekly Average FI Cattle Carcass Weights (Includes Fed & Non Fed Cattle)



## **Beef Primal Values**







### Primal Round Cutout Value, USDA, Daily, \$/cwt







Primal Loin Cutout Value, USDA, Daily, \$/cwt

Primal Rib Cutout Value, USDA, Daily, \$/cwt











## SELECT, 114A, 3 SHOULDER CLOD, TRIMMED, 1/4" MAX, USDA



### SELECT, 170 GOOSENECK ROUND, 18-33, USDA





#### CHOICE, 168, 3 TOP INSIDE ROUND, 1/4" MAX, USDA



### **CHOICE, 184, 3 TOP BUTT, BONELESS, USDA**



### CHOICE, 120, 1 BRISKET, DECKLE-OFF, BONELESS, USDA





### **Inside Skirt, USDA**





## **Broiler Market - Supply Situation & Outlook**

# **Weekly Broiler Production Statistics**

Source: USDA

| Source: USDA          |                | Slaughter      |              | Dressed Wt          |           | Production RTC          |                     |
|-----------------------|----------------|----------------|--------------|---------------------|-----------|--------