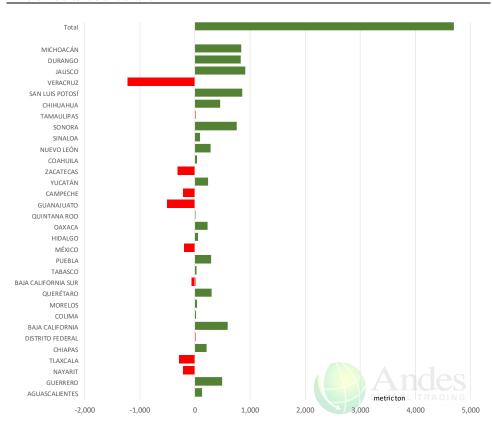

## **Mexico Beef Production**

#### CONTRIBUTION TO YEAR/YEAR CHANGE IN MEXICO BEEF PRODUCTION

METRIC TON. November 2018 VS. November 2017