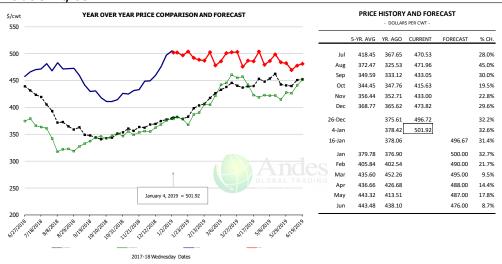

## **N.E. BROILER LEG QUARTERS, USDA**

| 50            | S/cwt YEAR OVER YEAR PRICE COMPARISON AND FORECAST                                                                                                                                                                                                                                                                                                                                                                                                                                                                                                                                                                                                                                                                                                                                                                                                                                                                                                                                                                                                                                                                                                                                                                                                                                                                                                                                                                                                                                                                                                                                                                                                                                                                                                                                                                                                                                                                                                                                                                                                                                                                             | PRICE HISTORY AND FORECAST - DOLLARS PER CWT - |           |         |         |          |        |
|---------------|--------------------------------------------------------------------------------------------------------------------------------------------------------------------------------------------------------------------------------------------------------------------------------------------------------------------------------------------------------------------------------------------------------------------------------------------------------------------------------------------------------------------------------------------------------------------------------------------------------------------------------------------------------------------------------------------------------------------------------------------------------------------------------------------------------------------------------------------------------------------------------------------------------------------------------------------------------------------------------------------------------------------------------------------------------------------------------------------------------------------------------------------------------------------------------------------------------------------------------------------------------------------------------------------------------------------------------------------------------------------------------------------------------------------------------------------------------------------------------------------------------------------------------------------------------------------------------------------------------------------------------------------------------------------------------------------------------------------------------------------------------------------------------------------------------------------------------------------------------------------------------------------------------------------------------------------------------------------------------------------------------------------------------------------------------------------------------------------------------------------------------|------------------------------------------------|-----------|---------|---------|----------|--------|
|               |                                                                                                                                                                                                                                                                                                                                                                                                                                                                                                                                                                                                                                                                                                                                                                                                                                                                                                                                                                                                                                                                                                                                                                                                                                                                                                                                                                                                                                                                                                                                                                                                                                                                                                                                                                                                                                                                                                                                                                                                                                                                                                                                |                                                | 5-YR. AVG | YR. AGO | CURRENT | FORECAST | % CH.  |
| 45            |                                                                                                                                                                                                                                                                                                                                                                                                                                                                                                                                                                                                                                                                                                                                                                                                                                                                                                                                                                                                                                                                                                                                                                                                                                                                                                                                                                                                                                                                                                                                                                                                                                                                                                                                                                                                                                                                                                                                                                                                                                                                                                                                | Jul                                            | 41.31     | 43.31   | 34.08   |          | -21.3% |
|               | Varage and                                                                                                                                                                                                                                                                                                                                                                                                                                                                                                                                                                                                                                                                                                                                                                                                                                                                                                                                                                                                                                                                                                                                                                                                                                                                                                                                                                                                                                                                                                                                                                                                                                                                                                                                                                                                                                                                                                                                                                                                                                                                                                                     | Aug                                            | 40.51     | 43.34   | 31.59   |          | -27.1% |
|               | Mark Company                                                                                                                                                                                                                                                                                                                                                                                                                                                                                                                                                                                                                                                                                                                                                                                                                                                                                                                                                                                                                                                                                                                                                                                                                                                                                                                                                                                                                                                                                                                                                                                                                                                                                                                                                                                                                                                                                                                                                                                                                                                                                                                   | Sep                                            | 39.50     | 41.76   | 30.33   |          | -27.4% |
| 40            | A A A A A A A A A A A A A A A A A A A                                                                                                                                                                                                                                                                                                                                                                                                                                                                                                                                                                                                                                                                                                                                                                                                                                                                                                                                                                                                                                                                                                                                                                                                                                                                                                                                                                                                                                                                                                                                                                                                                                                                                                                                                                                                                                                                                                                                                                                                                                                                                          | Oct                                            | 38.08     | 39.07   | 29.90   |          | -23.5% |
|               |                                                                                                                                                                                                                                                                                                                                                                                                                                                                                                                                                                                                                                                                                                                                                                                                                                                                                                                                                                                                                                                                                                                                                                                                                                                                                                                                                                                                                                                                                                                                                                                                                                                                                                                                                                                                                                                                                                                                                                                                                                                                                                                                | Nov                                            | 36.90     | 38.18   | 28.01   |          | -26.6% |
|               |                                                                                                                                                                                                                                                                                                                                                                                                                                                                                                                                                                                                                                                                                                                                                                                                                                                                                                                                                                                                                                                                                                                                                                                                                                                                                                                                                                                                                                                                                                                                                                                                                                                                                                                                                                                                                                                                                                                                                                                                                                                                                                                                | Dec                                            | 35.90     | 35.69   | 28.71   |          | -19.6% |
| 35            |                                                                                                                                                                                                                                                                                                                                                                                                                                                                                                                                                                                                                                                                                                                                                                                                                                                                                                                                                                                                                                                                                                                                                                                                                                                                                                                                                                                                                                                                                                                                                                                                                                                                                                                                                                                                                                                                                                                                                                                                                                                                                                                                | 26-Dec                                         |           | 36.46   | 27.62   |          | -24.2% |
|               |                                                                                                                                                                                                                                                                                                                                                                                                                                                                                                                                                                                                                                                                                                                                                                                                                                                                                                                                                                                                                                                                                                                                                                                                                                                                                                                                                                                                                                                                                                                                                                                                                                                                                                                                                                                                                                                                                                                                                                                                                                                                                                                                | 4-Jan                                          |           | 36.46   | 28.38   |          | -22.2% |
|               | $\sim$                                                                                                                                                                                                                                                                                                                                                                                                                                                                                                                                                                                                                                                                                                                                                                                                                                                                                                                                                                                                                                                                                                                                                                                                                                                                                                                                                                                                                                                                                                                                                                                                                                                                                                                                                                                                                                                                                                                                                                                                                                                                                                                         | 16-Jan                                         |           | 35.58   |         | 30.06    | -15.5% |
| 30            |                                                                                                                                                                                                                                                                                                                                                                                                                                                                                                                                                                                                                                                                                                                                                                                                                                                                                                                                                                                                                                                                                                                                                                                                                                                                                                                                                                                                                                                                                                                                                                                                                                                                                                                                                                                                                                                                                                                                                                                                                                                                                                                                | Jan                                            | 35.26     | 36.51   |         | 30.00    | -17.8% |
|               |                                                                                                                                                                                                                                                                                                                                                                                                                                                                                                                                                                                                                                                                                                                                                                                                                                                                                                                                                                                                                                                                                                                                                                                                                                                                                                                                                                                                                                                                                                                                                                                                                                                                                                                                                                                                                                                                                                                                                                                                                                                                                                                                | Feb                                            | 35.82     | 38.91   |         | 31.00    | -20.3% |
|               | Andes                                                                                                                                                                                                                                                                                                                                                                                                                                                                                                                                                                                                                                                                                                                                                                                                                                                                                                                                                                                                                                                                                                                                                                                                                                                                                                                                                                                                                                                                                                                                                                                                                                                                                                                                                                                                                                                                                                                                                                                                                                                                                                                          | Mar                                            | 37.73     | 39.42   |         | 33.00    | -16.3% |
| 25            | GLOBAL TRADING                                                                                                                                                                                                                                                                                                                                                                                                                                                                                                                                                                                                                                                                                                                                                                                                                                                                                                                                                                                                                                                                                                                                                                                                                                                                                                                                                                                                                                                                                                                                                                                                                                                                                                                                                                                                                                                                                                                                                                                                                                                                                                                 | Apr                                            | 38.89     | 40.07   |         | 36.00    | -10.2% |
|               | January 4, 2019 = 28.38                                                                                                                                                                                                                                                                                                                                                                                                                                                                                                                                                                                                                                                                                                                                                                                                                                                                                                                                                                                                                                                                                                                                                                                                                                                                                                                                                                                                                                                                                                                                                                                                                                                                                                                                                                                                                                                                                                                                                                                                                                                                                                        | May                                            | 40.00     | 39.74   |         | 38.00    | -4.4%  |
|               |                                                                                                                                                                                                                                                                                                                                                                                                                                                                                                                                                                                                                                                                                                                                                                                                                                                                                                                                                                                                                                                                                                                                                                                                                                                                                                                                                                                                                                                                                                                                                                                                                                                                                                                                                                                                                                                                                                                                                                                                                                                                                                                                | Jun                                            | 38.69     | 36.44   |         | 37.00    | 1.5%   |
| 20<br>6127125 | The part of the part of the late of the la |                                                |           |         |         |          |        |
|               | - ■ - 5 YR. MONTHLY AVG. — — YEAR AGO WEEKLY PRICE — WEEKLY PRICE → FORECAST                                                                                                                                                                                                                                                                                                                                                                                                                                                                                                                                                                                                                                                                                                                                                                                                                                                                                                                                                                                                                                                                                                                                                                                                                                                                                                                                                                                                                                                                                                                                                                                                                                                                                                                                                                                                                                                                                                                                                                                                                                                   |                                                |           |         |         |          |        |
|               | 2018-19 Werlnesday Dates                                                                                                                                                                                                                                                                                                                                                                                                                                                                                                                                                                                                                                                                                                                                                                                                                                                                                                                                                                                                                                                                                                                                                                                                                                                                                                                                                                                                                                                                                                                                                                                                                                                                                                                                                                                                                                                                                                                                                                                                                                                                                                       |                                                |           |         |         |          |        |