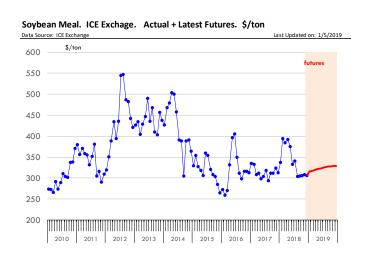

| Futures<br>Contracts | Current<br>Week | Prior<br>Week | Ch. From<br>Last Week |      | Last Year | Ch. From<br>Last Year |       |
|----------------------|-----------------|---------------|-----------------------|------|-----------|-----------------------|-------|
|                      | 4-Jan-19        | 28-Dec-18     |                       |      | 5-Jan-18  |                       |       |
| Soybean N            | leal Future     | <u>?s</u>     |                       |      |           |                       |       |
| Mar '19              | 319.00          | 313.00        | 1                     | 6.00 | 321.90    | ļ                     | -2.90 |
| May '19              | 322.30          | 316.30        | Ť                     | 6.00 | 324.40    | Ţ                     | -2.10 |
| Jul '19              | 325.50          | 319.80        | Ť                     | 5.70 | 327.20    | Ţ                     | -1.70 |
| Sep '19              | 327.80          | 322.30        | †                     | 5.50 | 327.00    | †                     | 0.80  |