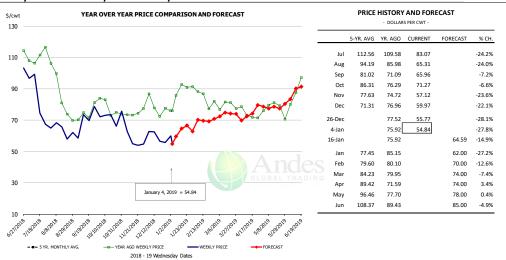

30,472                 | 2.2%      | 213.0             | 0.4%      | 6,491                       | 2.6%      |
| Q3 2019        |                 | 31,618                 | 4.0%      | 208.5             | 0.4%      | 6,592                       | 4.4%      |
| Q4 2019        |                 | 33,954                 | 2.1%      | 213.0             | 0.5%      | 7,232                       | 2.6%      |
| Annual         |                 | 127,616                | 2.5%      | 212.3             | 0.4%      | 27,087                      | 2.9%      |

## WEEKLY HOG SLAUGHTER. '000 HEAD



## Barrow/Gilt Dressed Carcass Weights, 5-day Moving Avg. - All hogs



## Ham, 23-27# Trmd Selected Ham, FOB Plant, USDA



#### Ham, Inner Shank, FOB Plant, USDA



### Ham, Outer Shank, FOB Plant, USDA





### Loin, 1/4 Trimmed Loin VAC, FOB Plant, USDA



### Picnic, Picnic Cushion Meat Combo, FOB Plant, USDA



## Belly, Derind Belly 9-13#, FOB Plant, USDA





### Trim, Picnic Meat Combo Cushion Out, FOB Plant, USDA



## Trim, 42% Trim Combo, FOB Plant, USDA



#### Sparerib, Trmd Sparerib - MED, FOB Plant, USDA





#### Jowl, Skinned Combo, FOB Plant, USDA



## Loin, Boneless Sirloin, FOB Plant, USDA



### Trim, 72% Trim Combo, FOB Plant, USDA





### Loin, Bnls CC Strap-on, FOB Plant, USDA



#### Brisket Bones, Full, 30#, USDA, FRZ





# **Beef Market - Supply Situation & Outlook**

## **Weekly Beef Production Statistics**

| _            |  |
|--------------|--|
| Source: USDA |  |

| Source: OSDA       |                 | Slaughter      |              | Dressed Wt     |