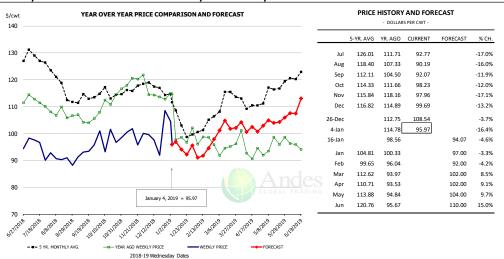

| Q3 2019        |                 | 31,618                 | 4.0%      | 208.5             | 0.4%      | 6,592                       | 4.4%      |
| Q4 2019        |                 | 33,954                 | 2.1%      | 213.0             | 0.5%      | 7,232                       | 2.6%      |
| Annual         |                 | 127,616                | 2.5%      | 212.3             | 0.4%      | 27,087                      | 2.9%      |

## WEEKLY HOG SLAUGHTER. '000 HEAD



## Barrow/Gilt Dressed Carcass Weights, 5-day Moving Avg. - All hogs



## Ham, 23-27# Trmd Selected Ham, FOB Plant, USDA



#### Ham, Inner Shank, FOB Plant, USDA



### Ham, Outer Shank, FOB Plant, USDA





### Loin, 1/4 Trimmed Loin VAC, FOB Plant, USDA



### Picnic, Picnic Cushion Meat Combo, FOB Plant, USDA



## Belly, Derind Belly 9-13#, FOB Plant, USDA





### Trim, Picnic Meat Combo Cushion Out, FOB Plant, USDA



## Trim, 42% Trim Combo, FOB Plant, USDA



#### Sparerib, Trmd Sparerib - MED, FOB Plant, USDA





#### Jowl, Skinned Combo, FOB Plant, USDA



## Loin, Boneless Sirloin, FOB Plant, USDA



### Trim, 72% Trim Combo, FOB Plant, USDA





### Loin, Bnls CC Strap-on, FOB Plant, USDA



#### Brisket Bones, Full, 30#, USDA, FRZ





# **Beef Market - Supply Situation & Outlook**

## **Weekly Beef Production Statistics**

| _            |  |
|--------------|--|
| Source: USDA |  |

| Source: OSDA       |                 | Slaughter      |              | Dressed Wt     |           | Production     |           |
|--------------------|-----------------|----------------|--------------|-