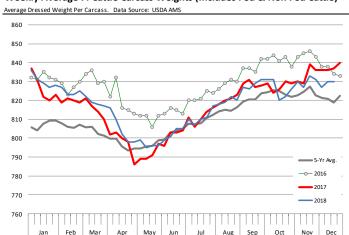

| 1.1%      |
| Q2 2019            |                 | 7,916<br>8,517 | 0.5%<br>1.1% | 808.0          | 1.2%      | 6,882          | 2.3%      |
| Q2 2019<br>Q3 2019 |                 | 8,517<br>8,539 | 2.1%         | 830.0          | 1.2%      | 7,087          | 3.9%      |
| Q4 2019            |                 | 8,407          | 0.8%         | 840.0          | 1.0%      | 7,062          | 1.8%      |
| Annual             |                 | 33,378         | 1.1%         | <b>826.0</b>   | 1.1%      | <b>27,569</b>  | 2.3%      |
| Aiiiuai            |                 | 33,376         | 1.1/0        | 020.0          | 1.1/0     | 21,303         | 2.3/0     |

### WEEKLY STEER AND HEIFER SLAUGHTER. '000 HEAD



### Weekly Average FI Cattle Carcass Weights (Includes Fed & Non Fed Cattle)



## **Beef Primal Values**







### Primal Round Cutout Value, USDA, Daily, \$/cwt







Primal Loin Cutout Value, USDA, Daily, \$/cwt

Primal Rib Cutout Value, USDA, Daily, \$/cwt











## SELECT, 114A, 3 SHOULDER CLOD, TRIMMED, 1/4" MAX, USDA



### SELECT, 170 GOOSENECK ROUND, 18-33, USDA





#### CHOICE, 168, 3 TOP INSIDE ROUND, 1/4" MAX, USDA



### **CHOICE, 184, 3 TOP BUTT, BONELESS, USDA**



### CHOICE, 120, 1 BRISKET, DECKLE-OFF, BONELESS, USDA





### **Inside Skirt, USDA**





## **Broiler Market - Supply Situation & Outlook**

# **Weekly Broiler Production Statistics**

Source: USDA

| Source: USDA          |                | Slaughter      |              | Dressed Wt          |           | Production RTC          |                     |
|-----------------------|--