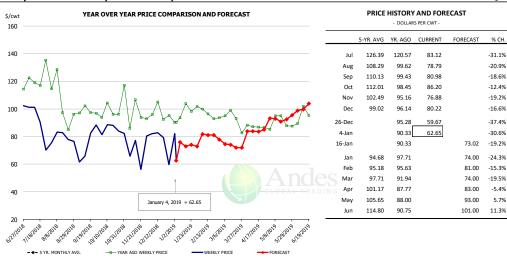

|
| Q2 2019        |                 | 30,472                 | 2.2%      | 213.0             | 0.4%      | 6,491                       | 2.6%      |
| Q3 2019        |                 | 31,618                 | 4.0%      | 208.5             | 0.4%      | 6,592                       | 4.4%      |
| Q4 2019        |                 | 33,954                 | 2.1%      | 213.0             | 0.5%      | 7,232                       | 2.6%      |
| Annual         |                 | 127,616                | 2.5%      | 212.3             | 0.4%      | 27,087                      | 2.9%      |

## WEEKLY HOG SLAUGHTER. '000 HEAD



## Barrow/Gilt Dressed Carcass Weights, 5-day Moving Avg. - All hogs



## Ham, 23-27# Trmd Selected Ham, FOB Plant, USDA



#### Ham, Inner Shank, FOB Plant, USDA



### Ham, Outer Shank, FOB Plant, USDA





### Loin, 1/4 Trimmed Loin VAC, FOB Plant, USDA



### Picnic, Picnic Cushion Meat Combo, FOB Plant, USDA



## Belly, Derind Belly 9-13#, FOB Plant, USDA





### Trim, Picnic Meat Combo Cushion Out, FOB Plant, USDA



## Trim, 42% Trim Combo, FOB Plant, USDA



#### Sparerib, Trmd Sparerib - MED, FOB Plant, USDA





#### Jowl, Skinned Combo, FOB Plant, USDA



## Loin, Boneless Sirloin, FOB Plant, USDA



### Trim, 72% Trim Combo, FOB Plant, USDA





### Loin, Bnls CC Strap-on, FOB Plant, USDA



#### Brisket Bones, Full, 30#, USDA, FRZ





# **Beef Market - Supply Situation & Outlook**

## **Weekly Beef Production Statistics**

| _            |  |
|--------------|--|
| Source: USDA |  |

| Source: OSDA       |                 | Slaughter