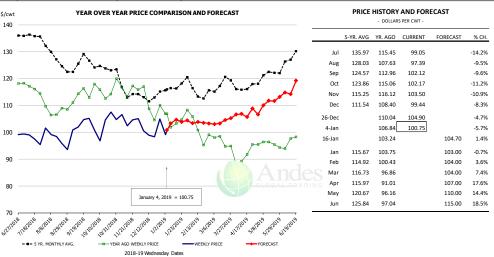

l         |                 | 127,616                | 2.5%      | 212.3             | 0.4%      | 27,087                      | 2.9%      |

## WEEKLY HOG SLAUGHTER. '000 HEAD



## Barrow/Gilt Dressed Carcass Weights, 5-day Moving Avg. - All hogs



## Ham, 23-27# Trmd Selected Ham, FOB Plant, USDA



#### Ham, Inner Shank, FOB Plant, USDA



### Ham, Outer Shank, FOB Plant, USDA





### Loin, 1/4 Trimmed Loin VAC, FOB Plant, USDA



### Picnic, Picnic Cushion Meat Combo, FOB Plant, USDA



## Belly, Derind Belly 9-13#, FOB Plant, USDA





### Trim, Picnic Meat Combo Cushion Out, FOB Plant, USDA



## Trim, 42% Trim Combo, FOB Plant, USDA



#### Sparerib, Trmd Sparerib - MED, FOB Plant, USDA





#### Jowl, Skinned Combo, FOB Plant, USDA



## Loin, Boneless Sirloin, FOB Plant, USDA



### Trim, 72% Trim Combo, FOB Plant, USDA





### Loin, Bnls CC Strap-on, FOB Plant, USDA



#### Brisket Bones, Full, 30#, USDA, FRZ





# **Beef Market - Supply Situation & Outlook**

## **Weekly Beef Production Statistics**

| _            |  |
|--------------|--|
| Source: USDA |  |

| Source: OSDA       |                 | Slaughter      |              | Dressed Wt     |           | Production     |           |
|--------------------|-----------------|----------------|--------------|----------------|-----------|----------------|-----------|
|                    |                 | (1000 hd)      | % CH.        | LBS            | % CH.     | (Million lbs)  | % CH.     |
| Year Ago           | 6-Jan-18        | 545.4          |              | 836.0          |           | 454.9