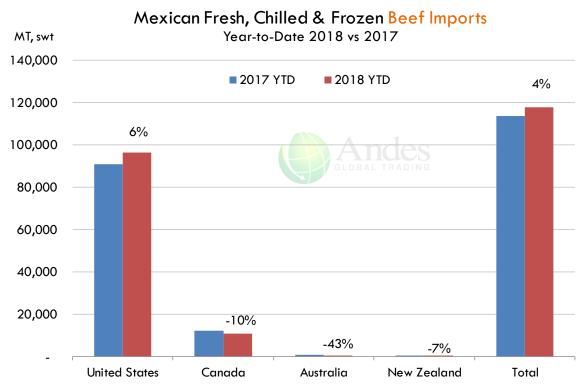

o Semanal de Cerdo en Obrador en Mexico

| W/E: 28/12/2018    | Ultimo | Anterior | Cambio |
|--------------------|--------|----------|--------|
| Peso / 1 USD       | 19.66  | 19.94    |        |
|                    | USD/KG | USD/KG   |        |
| Supremo LAB Rastro | 1.57   | 1.58     | -0.01  |
| Carne en Canal     | 2.47   | 2.43     | 0.03   |
| Cabeza             | 1.30   | 1.28     | 0.02   |
| Espaldilla         | 2.70   | 2.91     | -0.21  |
| Pecho              | 3.48   | 3.43     | 0.05   |
| Entrecot           | 3.08   | 3.08     | -0.01  |
| Tocino             | 3.20   | 3.71     | -0.51  |
| Pierna             | 3.31   | 3.26     | 0.05   |
| Cuero              | 1.37   | 1.40 GLO | -0.03  |
| Fuente: SNIIM      |        |          |        |

## **Mexico Beef Imports**





## **Mexico Beef Exports**





## **Colombia Meat Price Reference**

| INDICADO                                     | ORES  | enero 4   | enero 3   | enero 2   | diciembre<br>31 | diciembre<br>28 | diciembre<br>27 | diciembre<br>26 | diciembre<br>24 | diciembre<br>21 |
|----------------------------------------------|-------|-----------|-----------|-----------|-----------------|-----------------|-----------------|-----------------|-----------------|-----------------|
|                                              | Extra | \$5.050 😑 | \$5.050 ⊖ | \$5.050 ⊖ | \$5.050 ⊖       | \$5.050 ⊖       | \$5.050 ⊖       | \$5.050 ⊖       | \$5.050 😯       | \$5.000         |
| Vacuno Macho                                 | 1a    | \$4.850 😑 | \$4.850 🚳 | \$4.750 😑 | \$4.750 😑       | \$4.750 😑