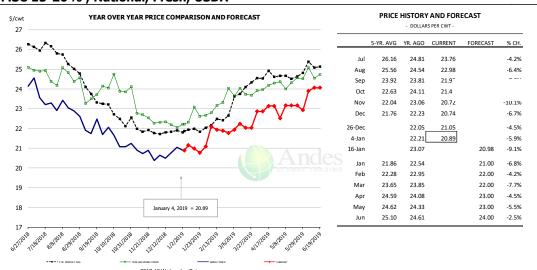

## MSC 15-20%, National, Fresh, USDA

% CH.

-14.4%

-16.1%

-19.8%

-14.6%

6.4%

8.5%