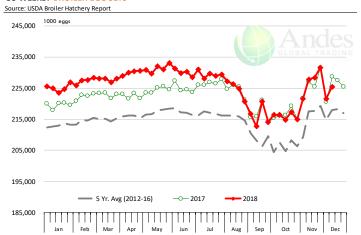

## **Broiler / Chicken**

- The USDA broiler hatchery report, which provides an update on the number of eggs and chicks placed, has not been updated since December 19. The report will not be published due to the lapse in government funding.
- Broiler slaughter in the six weeks ending December 29 was down 2.9% compared to the same period a year ago.
- The decline in slaughter has helped shore up prices for a number of chicken items. Chicken breast prices are up as much as 15 cents per pound and prices for whole birds, both fryers and roasters, have increased sharply in recent days.
- With ample supplies of beef and pork trim, prices for MSC remain steady at this time.

#### **US WEEKLY BROILER EGG SETS**