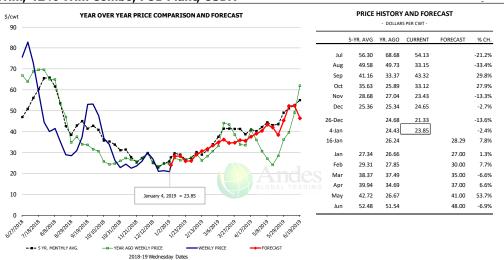

19        |                 | 33,954                 | 2.1%      | 213.0             | 0.5%      | 7,232                       | 2.6%      |
| Annual         |                 | 127,616                | 2.5%      | 212.3             | 0.4%      | 27,087                      | 2.9%      |

## WEEKLY HOG SLAUGHTER. '000 HEAD



## Barrow/Gilt Dressed Carcass Weights, 5-day Moving Avg. - All hogs



## Ham, 23-27# Trmd Selected Ham, FOB Plant, USDA



#### Ham, Inner Shank, FOB Plant, USDA



### Ham, Outer Shank, FOB Plant, USDA





### Loin, 1/4 Trimmed Loin VAC, FOB Plant, USDA



### Picnic, Picnic Cushion Meat Combo, FOB Plant, USDA



## Belly, Derind Belly 9-13#, FOB Plant, USDA





### Trim, Picnic Meat Combo Cushion Out, FOB Plant, USDA



## Trim, 42% Trim Combo, FOB Plant, USDA



#### Sparerib, Trmd Sparerib - MED, FOB Plant, USDA





#### Jowl, Skinned Combo, FOB Plant, USDA



## Loin, Boneless Sirloin, FOB Plant, USDA



### Trim, 72% Trim Combo, FOB Plant, USDA





### Loin, Bnls CC Strap-on, FOB Plant, USDA



#### Brisket Bones, Full, 30#, USDA, FRZ





# **Beef Market - Supply Situation & Outlook**

## **Weekly Beef Production Statistics**

| _            |  |
|--------------|--|
| Source: USDA |  |

| Source: OSDA       |                 | Slaughter      |              | Dressed Wt     |           | Production     |           |
|--------------------|-----------------|----------------|--------------|----------------|-----------|----------------|-----------|
|                    |                 | (1000 hd)      | % CH.        | LBS            | % CH.