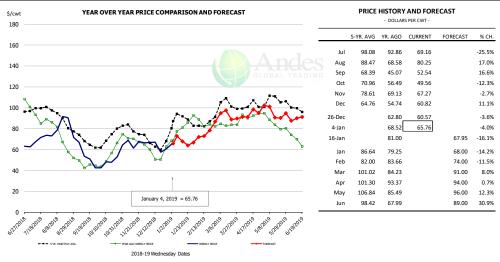

## **N.E. BROILER LEG QUARTERS, USDA**

| 50            | S/cwt YEAR OVER YEAR PRICE COMPARISON AND FORECAST                                                                                                                                                                                                                                                                                                                                                                                                                                                                                                                                                                                                                                                                                                                                                                                                                                                                                                                                                                                                                                                                                                                                                                                                                                                                                                                                                                                                                                                                                                                                                                                                                                                                                                                                                                                                                                                                                                                                                                                                                                                                             | PRICE HISTORY AND FORECAST - DOLLARS PER CWT - |           |         |         |          |        |
|---------------|--------------------------------------------------------------------------------------------------------------------------------------------------------------------------------------------------------------------------------------------------------------------------------------------------------------------------------------------------------------------------------------------------------------------------------------------------------------------------------------------------------------------------------------------------------------------------------------------------------------------------------------------------------------------------------------------------------------------------------------------------------------------------------------------------------------------------------------------------------------------------------------------------------------------------------------------------------------------------------------------------------------------------------------------------------------------------------------------------------------------------------------------------------------------------------------------------------------------------------------------------------------------------------------------------------------------------------------------------------------------------------------------------------------------------------------------------------------------------------------------------------------------------------------------------------------------------------------------------------------------------------------------------------------------------------------------------------------------------------------------------------------------------------------------------------------------------------------------------------------------------------------------------------------------------------------------------------------------------------------------------------------------------------------------------------------------------------------------------------------------------------|------------------------------------------------|-----------|---------|---------|----------|--------|
|               |                                                                                                                                                                                                                                                                                                                                                                                                                                                                                                                                                                                                                                                                                                                                                                                                                                                                                                                                                                                                                                                                                                                                                                                                                                                                                                                                                                                                                                                                                                                                                                                                                                                                                                                                                                                                                                                                                                                                                                                                                                                                                                                                |                                                | 5-YR. AVG | YR. AGO | CURRENT | FORECAST | % CH.  |
| 45            |                                                                                                                                                                                                                                                                                                                                                                                                                                                                                                                                                                                                                                                                                                                                                                                                                                                                                                                                                                                                                                                                                                                                                                                                                                                                                                                                                                                                                                                                                                                                                                                                                                                                                                                                                                                                                                                                                                                                                                                                                                                                                                                                | Jul                                            | 41.31     | 43.31   | 34.08   |          | -21.3% |
|               | Varage and                                                                                                                                                                                                                                                                                                                                                                                                                                                                                                                                                                                                                                                                                                                                                                                                                                                                                                                                                                                                                                                                                                                                                                                                                                                                                                                                                                                                                                                                                                                                                                                                                                                                                                                                                                                                                                                                                                                                                                                                                                                                                                                     | Aug                                            | 40.51     | 43.34   | 31.59   |          | -27.1% |
|               | Mark Company                                                                                                                                                                                                                                                                                                                                                                                                                                                                                                                                                                                                                                                                                                                                                                                                                                                                                                                                                                                                                                                                                                                                                                                                                                                                                                                                                                                                                                                                                                                                                                                                                                                                                                                                                                                                                                                                                                                                                                                                                                                                                                                   | Sep                                            | 39.50     | 41.76   | 30.33   |          | -27.4% |
| 40            | A A A A A A A A A A A A A A A A A A A                                                                                                                                                                                                                                                                                                                                                                                                                                                                                                                                                                                                                                                                                                                                                                                                                                                                                                                                                                                                                                                                                                                                                                                                                                                                                                                                                                                                                                                                                                                                                                                                                                                                                                                                                                                                                                                                                                                                                                                                                                                                                          | Oct                                            | 38.08     | 39.07   | 29.90   |          | -23.5% |
|               |                                                                                                                                                                                                                                                                                                                                                                                                                                                                                                                                                                                                                                                                                                                                                                                                                                                                                                                                                                                                                                                                                                                                                                                                                                                                                                                                                                                                                                                                                                                                                                                                                                                                                                                                                                                                                                                                                                                                                                                                                                                                                                                                | Nov                                            | 36.90     | 38.18   | 28.01   |          | -26.6% |
|               |                                                                                                                                                                                                                                                                                                                                                                                                                                                                                                                                                                                                                                                                                                                                                                                                                                                                                                                                                                                                                                                                                                                                                                                                                                                                                                                                                                                                                                                                                                                                                                                                                                                                                                                                                                                                                                                                                                                                                                                                                                                                                                                                | Dec                                            | 35.90     | 35.69   | 28.71   |          | -19.6% |
| 35            |                                                                                                                                                                                                                                                                                                                                                                                                                                                                                                                                                                                                                                                                                                                                                                                                                                                                                                                                                                                                                                                                                                                                                                                                                                                                                                                                                                                                                                                                                                                                                                                                                                                                                                                                                                                                                                                                                                                                                                                                                                                                                                                                | 26-Dec                                         |           | 36.46   | 27.62   |          | -24.2% |
|               |                                                                                                                                                                                                                                                                                                                                                                                                                                                                                                                                                                                                                                                                                                                                                                                                                                                                                                                                                                                                                                                                                                                                                                                                                                                                                                                                                                                                                                                                                                                                                                                                                                                                                                                                                                                                                                                                                                                                                                                                                                                                                                                                | 4-Jan                                          |           | 36.46   | 28.38   |          | -22.2% |
|               | $\sim$                                                                                                                                                                                                                                                                                                                                                                                                                                                                                                                                                                                                                                                                                                                                                                                                                                                                                                                                                                                                                                                                                                                                                                                                                                                                                                                                                                                                                                                                                                                                                                                                                                                                                                                                                                                                                                                                                                                                                                                                                                                                                                                         | 16-Jan                                         |           | 35.58   |         | 30.06    | -15.5% |
| 30            |                                                                                                                                                                                                                                                                                                                                                                                                                                                                                                                                                                                                                                                                                                                                                                                                                                                                                                                                                                                                                                                                                                                                                                                                                                                                                                                                                                                                                                                                                                                                                                                                                                                                                                                                                                                                                                                                                                                                                                                                                                                                                                                                | Jan                                            | 35.26     | 36.51   |         | 30.00    | -17.8% |
|               |                                                                                                                                                                                                                                                                                                                                                                                                                                                                                                                                                                                                                                                                                                                                                                                                                                                                                                                                                                                                                                                                                                                                                                                                                                                                                                                                                                                                                                                                                                                                                                                                                                                                                                                                                                                                                                                                                                                                                                                                                                                                                                                                | Feb                                            | 35.82     | 38.91   |         | 31.00    | -20.3% |
|               | Andes                                                                                                                                                                                                                                                                                                                                                                                                                                                                                                                                                                                                                                                                                                                                                                                                                                                                                                                                                                                                                                                                                                                                                                                                                                                                                                                                                                                                                                                                                                                                                                                                                                                                                                                                                                                                                                                                                                                                                                                                                                                                                                                          | Mar                                            | 37.73     | 39.42   |         | 33.00    | -16.3% |
| 25            | GLOBAL TRADING                                                                                                                                                                                                                                                                                                                                                                                                                                                                                                                                                                                                                                                                                                                                                                                                                                                                                                                                                                                                                                                                                                                                                                                                                                                                                                                                                                                                                                                                                                                                                                                                                                                                                                                                                                                                                                                                                                                                                                                                                                                                                                                 | Apr                                            | 38.89     | 40.07   |         | 36.00    | -10.2% |
|               | January 4, 2019 = 28.38                                                                                                                                                                                                                                                                                                                                                                                                                                                                                                                                                                                                                                                                                                                                                                                                                                                                                                                                                                                                                                                                                                                                                                                                                                                                                                                                                                                                                                                                                                                                                                                                                                                                                                                                                                                                                                                                                                                                                                                                                                                                                                        | May                                            | 40.00     | 39.74   |         | 38.00    | -4.4%  |
|               |                                                                                                                                                                                                                                                                                                                                                                                                                                                                                                                                                                                                                                                                                                                                                                                                                                                                                                                                                                                                                                                                                                                                                                                                                                                                                                                                                                                                                                                                                                                                                                                                                                                                                                                                                                                                                                                                                                                                                                                                                                                                                                                                | Jun                                            | 38.69     | 36.44   |         | 37.00    | 1.5%   |
| 20<br>6127125 | The part of the part of the late of the la |                                                |           |         |         |          |        |
|               | - ■ - 5 YR. MONTHLY AVG. — — YEAR AGO WEEKLY PRICE — WEEKLY PRICE → FORECAST                                                                                                                                                                                                                                                                                                                                                                                                                                                                                                                                                                                                                                                                                                                                                                                                                                                                                                                                                                                                                                                                                                                                                                                                                                                                                                                                                                                                                                                                                                                                                                                                                                                                                                                                                                                                                                                                                                                                                                                                                                                   |                                                |           |         |         |          |        |
|               | 2018-19 Werlnesday Dates                                                                                                                                                                                                                                                                                                                                                                                                                                                                                                                                                                                                                                                                                                                                                                                                                                                                                                                                                                                                                                                                                                                                                                                                                                                                                                                                                                                                                                                                                                                                                                                                                                                                                                                                                                                                                                                                                                                                                                                                                                                                                                       |                                                |           |         |         |          |        |