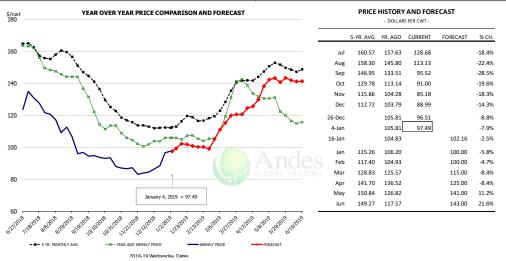

|                | 2,345          | 1.2%         | 4.73                | 0.2%      | 11,092                  | 1.4%                |
| Q4 2019               |                | 2,263          | 0.6%         | 4.79                | 0.4%      | 10,837                  | 1.0%                |
| Annual                |                | 9,126          | 0.9%         | 4.75                | 0.5%      | 43,326                  | 1.4%                |
|                       |                |                |              |                     |           |                         |                     |





#### **US WEEKLY BROILER EGG SETS**



#### US WEEKLY BROILER CHICK PLACEMENT







#### **BROILER, NATIONAL WHOLE BIRD PRICE, USDA**



#### N.E. BROILER BREAST BONELESS-SKINLESS, USDA



### N.E. BROILER WINGS, USDA, WT.AVG.





#### NE BONELESS BREAST BROILER WHITE TRIM MEAT, UNDER 15%, FRESH



### **N.E. Broiler Drumsticks, USDA**



## MSC 15-20%, National, Fresh, USDA





% CH.

-14.4%

-16.1%

-19.8%

-14.6%

6.4%

8.5%

8.7%

7.5%

6.4%

6.9%

5.2%

4.2%

5.0%

117.00

118.00

120.00

120.00

120.00

121.00

### **B/S BROILER THIGHS, USDA**



## **N.E. BROILER LEG QUARTERS, USDA**

| 50            | S/cwt YEAR OVER YEAR PRICE COMPARISON AND FORECAST