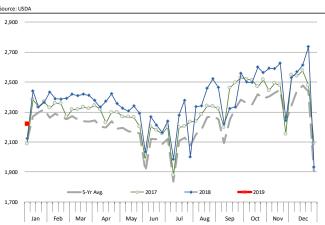

|           |
| Q1 2019        |                 | 31,572                 | 1.6%      | 214.5             | 0.3%      | 6,772                       | 1.9%      |
| Q2 2019        |                 | 30,472                 | 2.2%      | 213.0             | 0.4%      | 6,491                       | 2.6%      |
| Q3 2019        |                 | 31,618                 | 4.0%      | 208.5             | 0.4%      | 6,592                       | 4.4%      |
| Q4 2019        |                 | 33,954                 | 2.1%      | 213.0             | 0.5%      | 7,232                       | 2.6%      |
| Annual         |                 | 127,616                | 2.5%      | 212.3             | 0.4%      | 27,087                      | 2.9%      |

## WEEKLY HOG SLAUGHTER. '000 HEAD



## Barrow/Gilt Dressed Carcass Weights, 5-day Moving Avg. - All hogs



## Ham, 23-27# Trmd Selected Ham, FOB Plant, USDA



#### Ham, Inner Shank, FOB Plant, USDA



### Ham, Outer Shank, FOB Plant, USDA





### Loin, 1/4 Trimmed Loin VAC, FOB Plant, USDA



### Picnic, Picnic Cushion Meat Combo, FOB Plant, USDA



## Belly, Derind Belly 9-13#, FOB Plant, USDA





### Trim, Picnic Meat Combo Cushion Out, FOB Plant, USDA



## Trim, 42% Trim Combo, FOB Plant, USDA



#### Sparerib, Trmd Sparerib - MED, FOB Plant, USDA





#### Jowl, Skinned Combo, FOB Plant, USDA



## Loin, Boneless Sirloin, FOB Plant, USDA



### Trim, 72% Trim Combo, FOB Plant, USDA





### Loin, Bnls CC Strap-on, FOB Plant, USDA



#### Brisket Bones, Full, 30#, USDA, FRZ





# **Beef Market - Supply Situation &