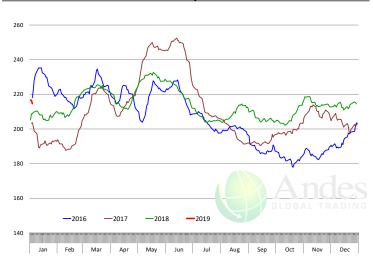

|                 | 7,916<br>8,517 | 0.5%<br>1.1% | 808.0          | 1.2%      | 6,882          | 2.3%      |
| Q2 2019<br>Q3 2019 |                 | 8,517<br>8,539 | 2.1%         | 830.0          | 1.2%      | 7,087          | 3.9%      |
| Q4 2019            |                 | 8,407          | 0.8%         | 840.0          | 1.0%      | 7,062          | 1.8%      |
| Annual             |                 | 33,378         | 1.1%         | <b>826.0</b>   | 1.1%      | <b>27,569</b>  | 2.3%      |
| Aiiiuai            |                 | 33,376         | 1.1/0        | 020.0          | 1.1/0     | 21,303         | 2.3/0     |

### WEEKLY STEER AND HEIFER SLAUGHTER. '000 HEAD



### Weekly Average FI Cattle Carcass Weights (Includes Fed & Non Fed Cattle)



## **Beef Primal Values**







### Primal Round Cutout Value, USDA, Daily, \$/cwt







Primal Loin Cutout Value, USDA, Daily, \$/cwt

Primal Rib Cutout Value, USDA, Daily, \$/cwt











## SELECT, 114A, 3 SHOULDER CLOD, TRIMMED, 1/4" MAX, USDA



### SELECT, 170 GOOSENECK ROUND, 18-33, USDA





#### CHOICE, 168, 3 TOP INSIDE ROUND, 1/4" MAX, USDA



### **CHOICE, 184, 3 TOP BUTT, BONELESS, USDA**



### CHOICE, 120, 1 BRISKET, DECKLE-OFF, BONELESS, USDA





### **Inside Skirt, USDA**





## **Broiler Market - Supply Situation & Outlook**

# **Weekly Broiler Production Statistics**

Source: USDA

| Source: USDA          |                | Slaughter      |              | Dressed Wt          |           | Production RTC          |                     |
|-----------------------|----------------|----------------|-