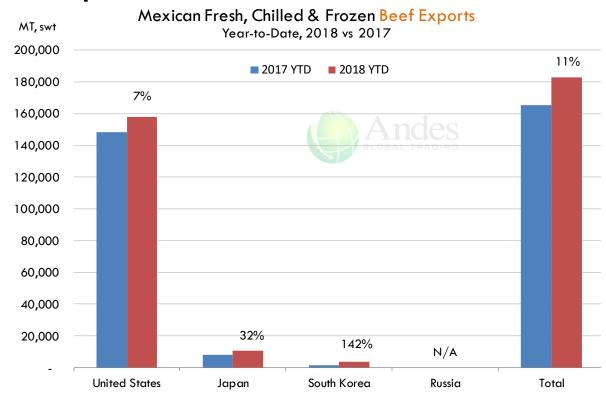

en Mexico

| W/E: 28/12/2018    | Ultimo | Anterior | Cambio |
|--------------------|--------|----------|--------|
| Peso / 1 USD       | 19.66  | 19.94    |        |
|                    | USD/KG | USD/KG   |        |
| Supremo LAB Rastro | 1.57   | 1.58     | -0.01  |
| Carne en Canal     | 2.47   | 2.43     | 0.03   |
| Cabeza             | 1.30   | 1.28     | 0.02   |
| Espaldilla         | 2.70   | 2.91     | -0.21  |
| Pecho              | 3.48   | 3.43     | 0.05   |
| Entrecot           | 3.08   | 3.08     | -0.01  |
| Tocino             | 3.20   | 3.71     | -0.51  |
| Pierna             | 3.31   | 3.26     | 0.05   |
| Cuero              | 1.37   | 1.40 GLO | -0.03  |
| Fuente: SNIIM      |        |          |        |

## **Mexico Beef Imports**





## **Mexico Beef Exports**





## **Colombia Meat Price Reference**

| INDICADO                                     | ORES  | enero 4   | enero 3   | enero 2   | diciembre<br>31 | diciembre<br>28 | diciembre<br>27 | diciembre<br>26 | diciembre<br>24 | diciembre<br>21 |
|----------------------------------------------|-------|-----------|-----------|-----------|-----------------|-----------------|-----------------|-----------------|-----------------|-----------------|
|                                              | Extra | \$5.050 😑 | \$5.050 ⊖ | \$5.050 ⊖ | \$5.050 ⊖       | \$5.050 ⊖       | \$5.050 ⊖       | \$5.050 ⊖       | \$5.050 😯       | \$5.000         |
| Vacuno Macho                                 | 1a    | \$4.850 😑 | \$4.850 🚳 | \$4.750 😑 | \$4.750 😑       | \$4.750 😑       | \$4.750 ⊖       | \$4.750