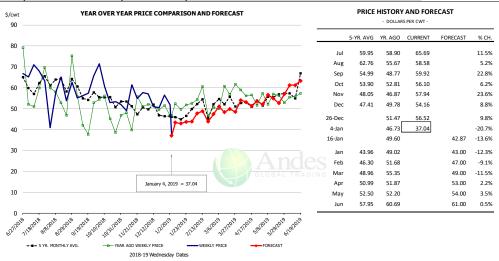

32                       | 2.6%      |
| Annual         |                 | 127,616                | 2.5%      | 212.3             | 0.4%      | 27,087                      | 2.9%      |

## WEEKLY HOG SLAUGHTER. '000 HEAD



## Barrow/Gilt Dressed Carcass Weights, 5-day Moving Avg. - All hogs



## Ham, 23-27# Trmd Selected Ham, FOB Plant, USDA



#### Ham, Inner Shank, FOB Plant, USDA



### Ham, Outer Shank, FOB Plant, USDA





### Loin, 1/4 Trimmed Loin VAC, FOB Plant, USDA



### Picnic, Picnic Cushion Meat Combo, FOB Plant, USDA



## Belly, Derind Belly 9-13#, FOB Plant, USDA





### Trim, Picnic Meat Combo Cushion Out, FOB Plant, USDA



## Trim, 42% Trim Combo, FOB Plant, USDA



#### Sparerib, Trmd Sparerib - MED, FOB Plant, USDA





#### Jowl, Skinned Combo, FOB Plant, USDA



## Loin, Boneless Sirloin, FOB Plant, USDA



### Trim, 72% Trim Combo, FOB Plant, USDA





### Loin, Bnls CC Strap-on, FOB Plant, USDA



#### Brisket Bones, Full, 30#, USDA, FRZ





# **Beef Market - Supply Situation & Outlook**

## **Weekly Beef Production Statistics**

| _            |  |
|--------------|--|
| Source: USDA |  |

| Source: OSDA       |                 | Slaughter      |              | Dressed Wt     |           | Production     |           |
|--------------------|-----------------|----------------|--------------|----------------|-----------|----------------|-----------|
|                    |                 | (1000 hd)      | % CH.        | LBS            | % CH.     | (Million lbs)  | % CH.     |
| Year Ago           | 6-Jan-18        | 545.4          |