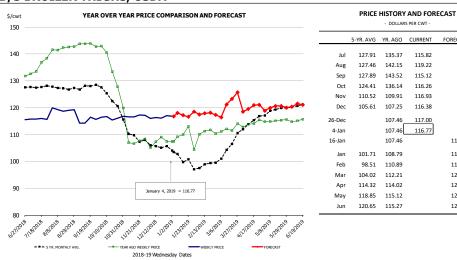

| 0.5%      | 43,326                  | 1.4%                |
|                       |                |                |              |                     |           |                         |                     |





#### **US WEEKLY BROILER EGG SETS**



#### US WEEKLY BROILER CHICK PLACEMENT







#### **BROILER, NATIONAL WHOLE BIRD PRICE, USDA**



#### N.E. BROILER BREAST BONELESS-SKINLESS, USDA



### N.E. BROILER WINGS, USDA, WT.AVG.





#### NE BONELESS BREAST BROILER WHITE TRIM MEAT, UNDER 15%, FRESH



### **N.E. Broiler Drumsticks, USDA**



## MSC 15-20%, National, Fresh, USDA





% CH.

-14.4%

-16.1%

-19.8%

-14.6%

6.4%

8.5%

8.7%

7.5%

6.4%

6.9%

5.2%

4.2%

5.0%

117.00

118.00

120.00

120.00

120.00

121.00

### **B/S BROILER THIGHS, USDA**



## **N.E. BROILER LEG QUARTERS, USDA**

| 50            | S/cwt YEAR OVER YEAR PRICE COMPARISON AND FORECAST