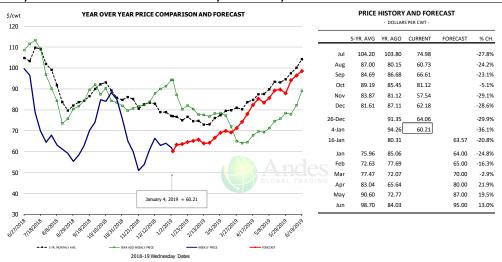

| 4.4%      |
| Q4 2019        |                 | 33,954                 | 2.1%      | 213.0             | 0.5%      | 7,232                       | 2.6%      |
| Annual         |                 | 127,616                | 2.5%      | 212.3             | 0.4%      | 27,087                      | 2.9%      |

## WEEKLY HOG SLAUGHTER. '000 HEAD



## Barrow/Gilt Dressed Carcass Weights, 5-day Moving Avg. - All hogs



## Ham, 23-27# Trmd Selected Ham, FOB Plant, USDA



#### Ham, Inner Shank, FOB Plant, USDA



### Ham, Outer Shank, FOB Plant, USDA





### Loin, 1/4 Trimmed Loin VAC, FOB Plant, USDA



### Picnic, Picnic Cushion Meat Combo, FOB Plant, USDA



## Belly, Derind Belly 9-13#, FOB Plant, USDA





### Trim, Picnic Meat Combo Cushion Out, FOB Plant, USDA



## Trim, 42% Trim Combo, FOB Plant, USDA



#### Sparerib, Trmd Sparerib - MED, FOB Plant, USDA





#### Jowl, Skinned Combo, FOB Plant, USDA



## Loin, Boneless Sirloin, FOB Plant, USDA



### Trim, 72% Trim Combo, FOB Plant, USDA





### Loin, Bnls CC Strap-on, FOB Plant, USDA



#### Brisket Bones, Full, 30#, USDA, FRZ





# **Beef Market - Supply Situation & Outlook**

## **Weekly Beef Production Statistics**

| _            |  |
|--------------|--|
| Source: USDA |  |

| Source: OSDA       |                 | Slaughter      |              | Dressed Wt     |           | Production     |           |
|--------------------|-----------------|----------------|--------------|----------------|-----------|----------------|-----------|
|                    |                 | (1000 hd)