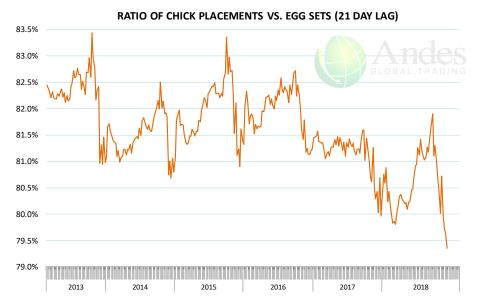

## **Broiler / Chicken**

- The USDA broiler hatchery report, which provides an update on the number of eggs and chicks placed, has not been updated since December 19. The report will not be published due to the lapse in government funding.
- Broiler slaughter in the six weeks ending December 29 was down 2.9% compared to the same period a year ago.
- The decline in slaughter has helped shore up prices for a number of chicken items. Chicken breast prices are up as much as 15 cents per pound and prices for whole birds, both fryers and roasters, have increased sharply in recent days.
- With ample supplies of beef and pork trim, prices for MSC remain steady at this time.