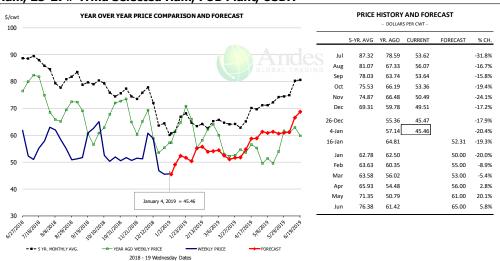

| 6,772                       | 1.9%      |
| Q2 2019        |                 | 30,472                 | 2.2%      | 213.0             | 0.4%      | 6,491                       | 2.6%      |
| Q3 2019        |                 | 31,618                 | 4.0%      | 208.5             | 0.4%      | 6,592                       | 4.4%      |
| Q4 2019        |                 | 33,954                 | 2.1%      | 213.0             | 0.5%      | 7,232                       | 2.6%      |
| Annual         |                 | 127,616                | 2.5%      | 212.3             | 0.4%      | 27,087                      | 2.9%      |

## WEEKLY HOG SLAUGHTER. '000 HEAD



## Barrow/Gilt Dressed Carcass Weights, 5-day Moving Avg. - All hogs



## Ham, 23-27# Trmd Selected Ham, FOB Plant, USDA



#### Ham, Inner Shank, FOB Plant, USDA



### Ham, Outer Shank, FOB Plant, USDA





### Loin, 1/4 Trimmed Loin VAC, FOB Plant, USDA



### Picnic, Picnic Cushion Meat Combo, FOB Plant, USDA



## Belly, Derind Belly 9-13#, FOB Plant, USDA





### Trim, Picnic Meat Combo Cushion Out, FOB Plant, USDA



## Trim, 42% Trim Combo, FOB Plant, USDA



#### Sparerib, Trmd Sparerib - MED, FOB Plant, USDA





#### Jowl, Skinned Combo, FOB Plant, USDA



## Loin, Boneless Sirloin, FOB Plant, USDA



### Trim, 72% Trim Combo, FOB Plant, USDA





### Loin, Bnls CC Strap-on, FOB Plant, USDA



#### Brisket Bones, Full, 30#, USDA, FRZ





# **Beef Market - Supply Situation & Outlook**

## **Weekly Beef Production Statistics**

| _            |  |
|--------------|--|
| Source: USDA |  |

| Source: