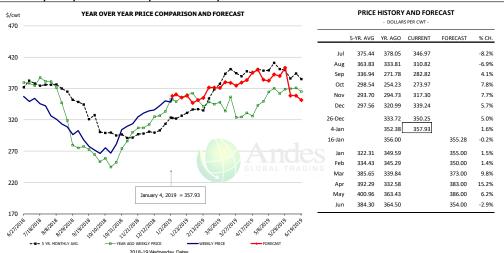

ual             |                 | 33,378         | 1.1%         | <b>826.0</b>   | 1.1%      | <b>27,569</b>  | 2.3%      |
| Aiiiuai            |                 | 33,376         | 1.1/0        | 020.0          | 1.1/0     | 21,303         | 2.3/0     |

### WEEKLY STEER AND HEIFER SLAUGHTER. '000 HEAD



### Weekly Average FI Cattle Carcass Weights (Includes Fed & Non Fed Cattle)



## **Beef Primal Values**







### Primal Round Cutout Value, USDA, Daily, \$/cwt







Primal Loin Cutout Value, USDA, Daily, \$/cwt

Primal Rib Cutout Value, USDA, Daily, \$/cwt











## SELECT, 114A, 3 SHOULDER CLOD, TRIMMED, 1/4" MAX, USDA



### SELECT, 170 GOOSENECK ROUND, 18-33, USDA





#### CHOICE, 168, 3 TOP INSIDE ROUND, 1/4" MAX, USDA



### **CHOICE, 184, 3 TOP BUTT, BONELESS, USDA**



### CHOICE, 120, 1 BRISKET, DECKLE-OFF, BONELESS, USDA





### **Inside Skirt, USDA**





## **Broiler Market - Supply Situation & Outlook**

# **Weekly Broiler Production Statistics**

Source: USDA

| Source: USDA          |                | Slaughter      |              | Dressed Wt          |           | Production RTC          |                     |
|-----------------------|----------------|----------------|--------------|---------------------|-----------|-------------------------|---------------------|
|                       |                | (million hd)   | % CH.        | LBS                 | % CH.     | (Million lbs)           | % CH.               |
| Year Ago              | 30-Dec-17      | 137.3          |              | 4.75                |           | 652.0