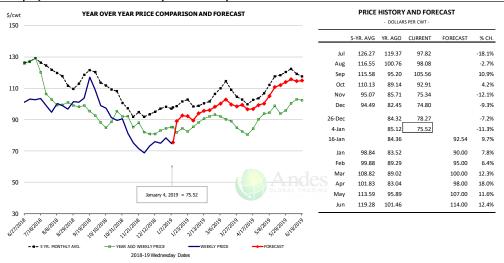

| 0.4%      | 6,491                       | 2.6%      |
| Q3 2019        |                 | 31,618                 | 4.0%      | 208.5             | 0.4%      | 6,592                       | 4.4%      |
| Q4 2019        |                 | 33,954                 | 2.1%      | 213.0             | 0.5%      | 7,232                       | 2.6%      |
| Annual         |                 | 127,616                | 2.5%      | 212.3             | 0.4%      | 27,087                      | 2.9%      |

## WEEKLY HOG SLAUGHTER. '000 HEAD



## Barrow/Gilt Dressed Carcass Weights, 5-day Moving Avg. - All hogs



## Ham, 23-27# Trmd Selected Ham, FOB Plant, USDA



#### Ham, Inner Shank, FOB Plant, USDA



### Ham, Outer Shank, FOB Plant, USDA





### Loin, 1/4 Trimmed Loin VAC, FOB Plant, USDA



### Picnic, Picnic Cushion Meat Combo, FOB Plant, USDA



## Belly, Derind Belly 9-13#, FOB Plant, USDA





### Trim, Picnic Meat Combo Cushion Out, FOB Plant, USDA



## Trim, 42% Trim Combo, FOB Plant, USDA



#### Sparerib, Trmd Sparerib - MED, FOB Plant, USDA





#### Jowl, Skinned Combo, FOB Plant, USDA



## Loin, Boneless Sirloin, FOB Plant, USDA



### Trim, 72% Trim Combo, FOB Plant, USDA





### Loin, Bnls CC Strap-on, FOB Plant, USDA



#### Brisket Bones, Full, 30#, USDA, FRZ





# **Beef Market - Supply Situation & Outlook**

## **Weekly Beef Production Statistics**

| _            |  |
|--------------|--|
| Source: USDA |  |

| Source: OSDA       |                 | Slaughter      |              | Dressed Wt     |           | Production     |           |
|--------------