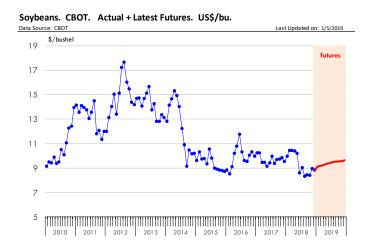

| Futures<br>Contracts | Current<br>Week | Prior<br>Week | Ch. From<br>Last Week |       | Last Year | Ch. From<br>Last Year |        |  |
|----------------------|-----------------|---------------|-----------------------|-------|-----------|-----------------------|--------|--|
|                      | 4-Jan-19        | 28-Dec-18     |                       |       | 5-Jan-18  |                       |        |  |
| Soybean Futures      |                 |               |                       |       |           |                       |        |  |
| Mar '19              | 921.50          | 895.50        | 1                     | 26.00 | 970.75    | 1                     | -49.25 |  |
| May '19              | 934.50          | 908.25        | 1                     | 26.25 | 981.50    | ţ                     | -47.00 |  |
| Jul '19              | 946.00          | 921.00        | †                     | 25.00 | 991.00    | Ţ                     | -45.00 |  |
| Sep '19              | 951.75          | 928.25        | 1                     | 23.50 | 988.25    | 1                     | -36.50 |  |