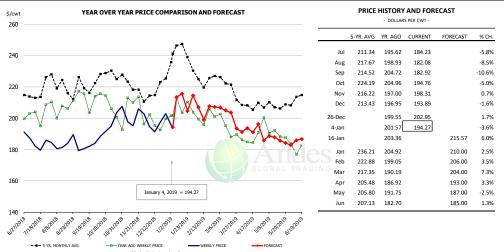

| 8,407          | 0.8%         | 840.0          | 1.0%      | 7,062          | 1.8%      |
| Annual             |                 | 33,378         | 1.1%         | <b>826.0</b>   | 1.1%      | <b>27,569</b>  | 2.3%      |
| Aiiiuai            |                 | 33,376         | 1.1/0        | 020.0          | 1.1/0     | 21,303         | 2.3/0     |

### WEEKLY STEER AND HEIFER SLAUGHTER. '000 HEAD



### Weekly Average FI Cattle Carcass Weights (Includes Fed & Non Fed Cattle)



## **Beef Primal Values**







### Primal Round Cutout Value, USDA, Daily, \$/cwt







Primal Loin Cutout Value, USDA, Daily, \$/cwt

Primal Rib Cutout Value, USDA, Daily, \$/cwt











## SELECT, 114A, 3 SHOULDER CLOD, TRIMMED, 1/4" MAX, USDA



### SELECT, 170 GOOSENECK ROUND, 18-33, USDA





#### CHOICE, 168, 3 TOP INSIDE ROUND, 1/4" MAX, USDA



### **CHOICE, 184, 3 TOP BUTT, BONELESS, USDA**



### CHOICE, 120, 1 BRISKET, DECKLE-OFF, BONELESS, USDA





### **Inside Skirt, USDA**





## **Broiler Market - Supply Situation & Outlook**

# **Weekly Broiler Production Statistics**

Source: USDA

| Source: USDA          |                | Slaughter      |              | Dressed Wt          |           | Production RTC          |                     |
|-----------------------|----------------|----------------|--------------|---------------------|-----------|-------------------------|---------------------|
|                       |                | (million hd)   | % CH.        | LBS                 | % CH.     | (Million lbs)           | % CH.               |
| Year Ago