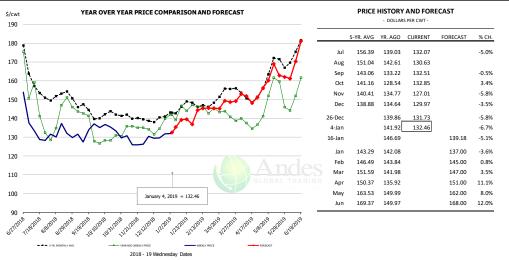

2.1%      | 213.0             | 0.5%      | 7,232                       | 2.6%      |
| Annual         |                 | 127,616                | 2.5%      | 212.3             | 0.4%      | 27,087                      | 2.9%      |

## WEEKLY HOG SLAUGHTER. '000 HEAD



## Barrow/Gilt Dressed Carcass Weights, 5-day Moving Avg. - All hogs



## Ham, 23-27# Trmd Selected Ham, FOB Plant, USDA



#### Ham, Inner Shank, FOB Plant, USDA



### Ham, Outer Shank, FOB Plant, USDA





### Loin, 1/4 Trimmed Loin VAC, FOB Plant, USDA



### Picnic, Picnic Cushion Meat Combo, FOB Plant, USDA



## Belly, Derind Belly 9-13#, FOB Plant, USDA





### Trim, Picnic Meat Combo Cushion Out, FOB Plant, USDA



## Trim, 42% Trim Combo, FOB Plant, USDA



#### Sparerib, Trmd Sparerib - MED, FOB Plant, USDA





#### Jowl, Skinned Combo, FOB Plant, USDA



## Loin, Boneless Sirloin, FOB Plant, USDA



### Trim, 72% Trim Combo, FOB Plant, USDA





### Loin, Bnls CC Strap-on, FOB Plant, USDA



#### Brisket Bones, Full, 30#, USDA, FRZ





# **Beef Market - Supply Situation & Outlook**

## **Weekly Beef Production Statistics**

| _            |  |
|--------------|--|
| Source: USDA |  |

| Source: OSDA       |                 | Slaughter      |              | Dressed Wt     |           | Production     |           |
|--------------------|-----------------|----------------|--------------|----------------|-----------|----------------|-----------|
|                    |                 | (1000 hd)      | % CH.        | LBS            | % CH.     | (Million lbs)  | % CH.     |
| Year Ago