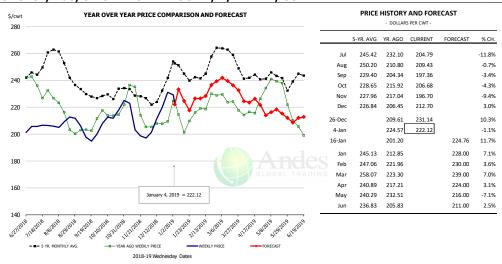

| 1.0%      | 7,062          | 1.8%      |
| Annual             |                 | 33,378         | 1.1%         | <b>826.0</b>   | 1.1%      | <b>27,569</b>  | 2.3%      |
| Aiiiuai            |                 | 33,376         | 1.1/0        | 020.0          | 1.1/0     | 21,303         | 2.3/0     |

### WEEKLY STEER AND HEIFER SLAUGHTER. '000 HEAD



### Weekly Average FI Cattle Carcass Weights (Includes Fed & Non Fed Cattle)



## **Beef Primal Values**







### Primal Round Cutout Value, USDA, Daily, \$/cwt







Primal Loin Cutout Value, USDA, Daily, \$/cwt

Primal Rib Cutout Value, USDA, Daily, \$/cwt











## SELECT, 114A, 3 SHOULDER CLOD, TRIMMED, 1/4" MAX, USDA



### SELECT, 170 GOOSENECK ROUND, 18-33, USDA





#### CHOICE, 168, 3 TOP INSIDE ROUND, 1/4" MAX, USDA



### **CHOICE, 184, 3 TOP BUTT, BONELESS, USDA**



### CHOICE, 120, 1 BRISKET, DECKLE-OFF, BONELESS, USDA





### **Inside Skirt, USDA**





## **Broiler Market - Supply Situation & Outlook**

# **Weekly Broiler Production Statistics**

Source: USDA

| Source: USDA          |                | Slaughter      |              | Dressed Wt          |           | Production RTC          |                     |
|-----------------------|----------------|----------------|--------------|---------------------|-----------|-------------------------|---------------------|
|                       |                | (million hd)   | % CH.        | LBS                 | % CH.     | (Million lbs)           | % CH.               |
| Year Ago              | 30-Dec-17      | 137.3          |              |