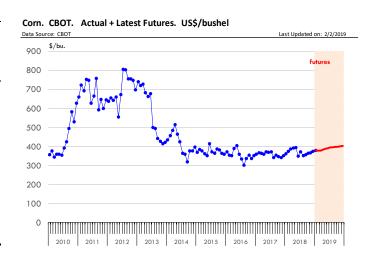

### **Global Commodities**

| Futures<br>Contracts | Current<br>Week | Prior<br>Week | Ch. From<br>Last Week |       | Last Year | Ch. From<br>Last Year |       |
|----------------------|-----------------|---------------|-----------------------|-------|-----------|-----------------------|-------|
|                      | 1-Feb-19        | 25-Jan-19     |                       |       | 2-Feb-18  |                       |       |
| Corn Future          | <u>es</u>       |               |                       |       |           |                       |       |
| Mar '19              | 378.25          | 280.25        | 1                     | 98.00 | 361.50    | †                     | 16.75 |
| May '19              | 387.00          | 388.75        | 1                     | -1.75 | 369.50    | †                     | 17.50 |
| Jul '19              | 394.75          | 396.50        | Ţ                     | -1.75 | 377.25    | 1                     | 17.50 |
| Sep '19              | 397.50          | 399.00        | 1                     | -1.50 | 384.50    | 1                     | 13.00 |