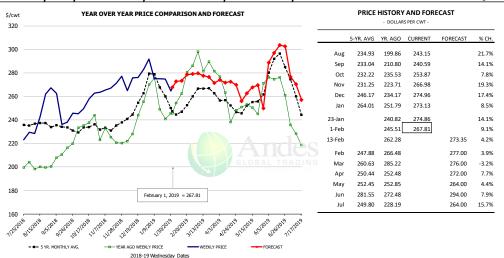

1.0%      | 7,062         | 1.8%      |
| Annual            |                 | 33,378    | 1.1%      | 826.0      | 1.1%      | 27,569        | 2.3%      |

### WEEKLY STEER AND HEIFER SLAUGHTER. '000 HEAD



### Weekly Average FI Cattle Carcass Weights (Includes Fed & Non Fed Cattle)



### **Beef Primal Values**







### Primal Round Cutout Value, USDA, Daily, \$/cwt



Feb Mar Apr May Jun Jul Aug Sep Oct







Primal Rib Cutout Value, USDA, Daily, \$/cwt

Primal Chuck Cutout Value, USDA, Daily, \$/cwt









### SELECT, 114A, 3 SHOULDER CLOD, TRIMMED, 1/4" MAX, USDA



### SELECT, 170 GOOSENECK ROUND, 18-33, USDA







#### CHOICE, 168, 3 TOP INSIDE ROUND, 1/4" MAX, USDA



### **CHOICE, 184, 3 TOP BUTT, BONELESS, USDA**



### CHOICE, 120, 1 BRISKET, DECKLE-OFF, BONELESS, USDA













### **Inside Skirt, USDA**







### **Broiler Market - Supply Situation & Outlook**

# **Weekly Broiler Production Statistics**

Source: USDA

| Source: USDA       |                | Slaughter      |              | Dressed Wt   |              | Production RTC   |              |
|--------------------|----------------|----------------|--------------|--------------|--------------|------------------|--------------|
|                    |                | (million hd)   | % CH.        | LBS          | % CH.        | (Million lbs)    | % CH.        |
|                    |                |                |              |              |              |                  |              |
| Year Ago           | 27-Jan-18      | 166.0          |              | 4.73         |