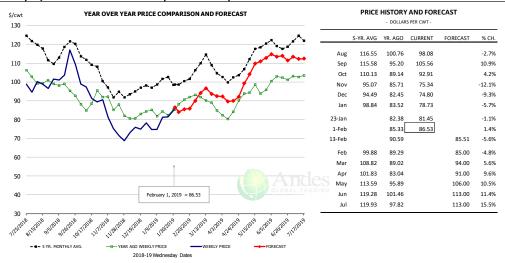

### Brisket Bones, Full, 30#, USDA, FRZ

| PRICE HISTORY AND FORECAST - DOLLARS PER CWT - |           |         |         |          |        |  |  |  |  |  |
|------------------------------------------------|-----------|---------|---------|----------|--------|--|--|--|--|--|
|                                                | 5-YR. AVG | YR. AGO | CURRENT | FORECAST | % CH.  |  |  |  |  |  |
| Aug                                            |           | 90.92   | 77.76   |          | -14.5% |  |  |  |  |  |
| Sep                                            |           | 86.65   | 76.53   |          | -11.7% |  |  |  |  |  |
| Oct                                            |           | 85.06   | 74.31   |          | -12.6% |  |  |  |  |  |
| Nov                                            |           | 83.65   | 79.09   |          | -5.5%  |  |  |  |  |  |
| Dec                                            |           | 79.51   | 81.22   |          | 2.1%   |  |  |  |  |  |
| Jan                                            |           | 85.80   | 76.26   |          | -11.1% |  |  |  |  |  |
| 23-Jan                                         |           | 85.43   | 72.67   |          | -14.9% |  |  |  |  |  |
| 1-Feb                                          |           | 88.15   | 78.44   |          | -11.0% |  |  |  |  |  |
| 13-Feb                                         |           | 73.28   |         | 82.44    | 12.5%  |  |  |  |  |  |
| Feb                                            |           | 75.46   |         | 87.00    | 15.3%  |  |  |  |  |  |
| Mar                                            | 87.83     | 80.32   |         | 90.00    | 12.1%  |  |  |  |  |  |
| Apr                                            | 89.39     | 71.81   |         | 94.00    | 30.9%  |  |  |  |  |  |
| May                                            | 90.05     | 75.68   |         | 90.00    | 18.9%  |  |  |  |  |  |
| Jun                                            | 91.64     | 74.57   |         | 100.00   | 34.1%  |  |  |  |  |  |
| Jul                                            | 91.08     | 73.85   |         | 100.00   | 35.4%  |  |  |  |  |  |