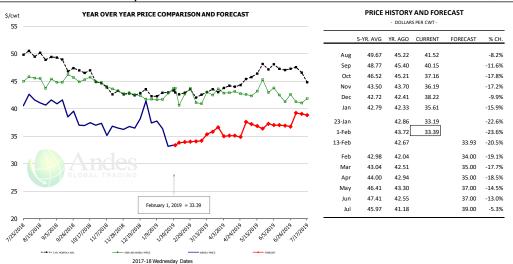

### Ham, 23-27# Trmd Selected Ham, FOB Plant, USDA

| E VD AVC. VD ACO. CURRENT. FORECAST. 0/ CU |           |         |         |          |        |  |  |  |  |  |  |
|--------------------------------------------|-----------|---------|---------|----------|--------|--|--|--|--|--|--|
|                                            | 5-YR. AVG | YR. AGO | CURRENT | FORECAST | % CH.  |  |  |  |  |  |  |
| Aug                                        | 81.07     | 67.33   | 56.07   |          | -16.7% |  |  |  |  |  |  |
| Sep                                        | 78.03     | 63.74   | 53.64   |          | -15.8% |  |  |  |  |  |  |
| Oct                                        | 75.53     | 66.19   | 53.36   |          | -19.4% |  |  |  |  |  |  |
| Nov                                        | 74.87     | 66.48   | 50.49   |          | -24.1% |  |  |  |  |  |  |
| Dec                                        | 69.31     | 59.78   | 49.51   |          | -17.2% |  |  |  |  |  |  |
| Jan                                        | 62.78     | 62.50   | 47.69   |          | -23.7% |  |  |  |  |  |  |
| 23-Jan                                     |           | 70.82   | 49.73   |          | -29.8% |  |  |  |  |  |  |
| 1-Feb                                      |           | 65.88   | 46.27   |          | -29.8% |  |  |  |  |  |  |
| 13-Feb                                     |           | 58.18   |         | 51.64    | -11.2% |  |  |  |  |  |  |
| Feb                                        | 63.63     | 60.35   |         | 51.00    | -15.5% |  |  |  |  |  |  |
| Mar                                        | 63.58     | 56.02   |         | 52.00    | -7.2%  |  |  |  |  |  |  |
| Apr                                        | 65.93     | 54.48   |         | 55.00    | 1.0%   |  |  |  |  |  |  |
| May                                        | 71.35     | 50.79   |         | 62.00    | 22.1%  |  |  |  |  |  |  |
| Jun                                        | 76.38     | 61.42   |         | 67.00    | 9.1%   |  |  |  |  |  |  |
| Jul                                        | 80.68     | 53.62   |         | 71.00    | 32.4%  |  |  |  |  |  |  |