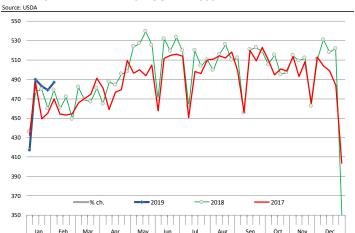

| 0.4%      | 26,948        | 2.9%      |
| 0.4.004.0         |                 | 7.046     | 0.50/     | 225.2      | 0.50/     | 6.500         | 4.40/     |
| Q1 2019           |                 | 7,916     | 0.5%      | 826.0      | 0.6%      | 6,539         | 1.1%      |
| Q2 2019           |                 | 8,517     | 1.1%      | 808.0      | 1.2%      | 6,882         | 2.3%      |
| Q3 2019           |                 | 8,539     | 2.1%      | 830.0      | 1.8%      | 7,087         | 3.9%      |
| Q4 2019           |                 | 8,407     | 0.8%      | 840.0      | 1.0%      | 7,062         | 1.8%      |
| Annual            |                 | 33,378    | 1.1%      | 826.0      | 1.1%      | 27,569        | 2.3%      |

### WEEKLY STEER AND HEIFER SLAUGHTER. '000 HEAD



### Weekly Average FI Cattle Carcass Weights (Includes Fed & Non Fed Cattle)



### **Beef Primal Values**







### Primal Round Cutout Value, USDA, Daily, \$/cwt



Feb Mar Apr May Jun Jul Aug Sep Oct







Primal Rib Cutout Value, USDA, Daily, \$/cwt

Primal Chuck Cutout Value, USDA, Daily, \$/cwt









### SELECT, 114A, 3 SHOULDER CLOD, TRIMMED, 1/4" MAX, USDA



### SELECT, 170 GOOSENECK ROUND, 18-33, USDA







#### CHOICE, 168, 3 TOP INSIDE ROUND, 1/4" MAX, USDA



### **CHOICE, 184, 3 TOP BUTT, BONELESS, USDA**



### CHOICE, 120, 1 BRISKET, DECKLE-OFF, BONELESS, USDA













### **Inside Skirt, USDA**







### **Broiler Market - Supply Situation & Outlook**

# **Weekly Broiler Production Statistics**

Source: USDA

| Source: USDA       |                | Slaughter