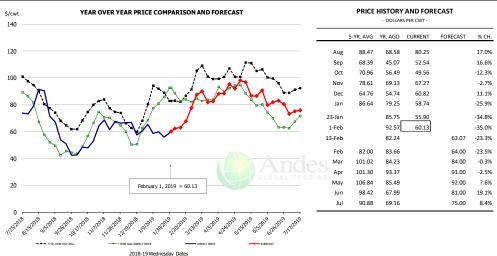

| 8,517     | 1.1%      | 808.0      | 1.2%      | 6,882         | 2.3%      |
| Q3 2019           |                 | 8,539     | 2.1%      | 830.0      | 1.8%      | 7,087         | 3.9%      |
| Q4 2019           |                 | 8,407     | 0.8%      | 840.0      | 1.0%      | 7,062         | 1.8%      |
| Annual            |                 | 33,378    | 1.1%      | 826.0      | 1.1%      | 27,569        | 2.3%      |

### WEEKLY STEER AND HEIFER SLAUGHTER. '000 HEAD



### Weekly Average FI Cattle Carcass Weights (Includes Fed & Non Fed Cattle)



### **Beef Primal Values**







### Primal Round Cutout Value, USDA, Daily, \$/cwt



Feb Mar Apr May Jun Jul Aug Sep Oct







Primal Rib Cutout Value, USDA, Daily, \$/cwt

Primal Chuck Cutout Value, USDA, Daily, \$/cwt









### SELECT, 114A, 3 SHOULDER CLOD, TRIMMED, 1/4" MAX, USDA



### SELECT, 170 GOOSENECK ROUND, 18-33, USDA







#### CHOICE, 168, 3 TOP INSIDE ROUND, 1/4" MAX, USDA



### **CHOICE, 184, 3 TOP BUTT, BONELESS, USDA**



### CHOICE, 120, 1 BRISKET, DECKLE-OFF, BONELESS, USDA













### **Inside Skirt, USDA**







### **Broiler Market - Supply Situation & Outlook**

# **Weekly Broiler Production Statistics**

Source: USDA

| Source: USDA       |                | Slaughter      |              | Dressed Wt   |              | Production RTC   |              |
|--------------------|----------------|----------------|--------------|--------------|--------------|------------------|--------------|
|                    |                | (million hd)   | % CH.        | LBS          | % CH.