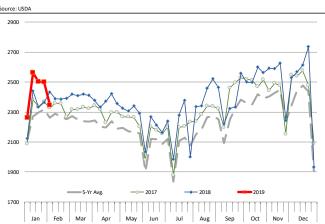

### **Pork Market Trends:**

- Pork production was lower this week as extremely cold temperatures forced a number of packers to shutter plants on Wednesday and Thursday.
- Funds appear to have trimmed back some of the positions they took in anticipation of ASF fueled export demand. So far pork export demand has been weaker than expected while pork production has exceeded expectations.
- According to USDA pork production year to date is up just 0.7% but that is due to an extra production day a year ago. Average pork production in the five weeks ending February 2 was 4.2% higher than a year ago.
- Higher production, an increase in bacon prices at retail and lower forward prices have caused pork belly prices to decline.
- Easter is later than usual this year, which means users have more time to accumulate product, contributing to weakness.