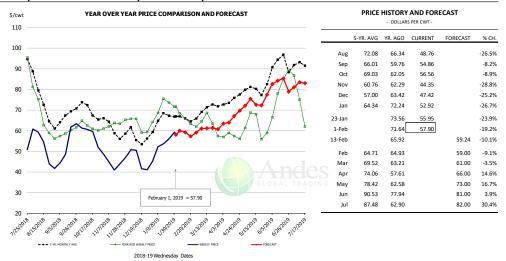

### Brisket Bones, Full, 30#, USDA, FRZ

| PRICE HISTORY AND FORECAST - DOLLARS PER CWT - |           |         |         |          |        |  |  |  |  |  |
|------------------------------------------------|-----------|---------|---------|----------|--------|--|--|--|--|--|
|                                                | 5-YR. AVG | YR. AGO | CURRENT | FORECAST | % CH.  |  |  |  |  |  |
| Aug                                            |           | 90.92   | 77.76   |          | -14.5% |  |  |  |  |  |
| Sep                                            |           | 86.65   | 76.53   |          | -11.7% |  |  |  |  |  |
| Oct                                            |           | 85.06   | 74.31   |          | -12.6% |  |  |  |  |  |
| Nov                                            |           | 83.65   | 79.09   |          | -5.5%  |  |  |  |  |  |
| Dec                                            |           | 79.51   | 81.22   |          | 2.1%   |  |  |  |  |  |
| Jan                                            |           | 85.80   | 76.26   |          | -11.1% |  |  |  |  |  |
| 23-Jan                                         |           | 85.43   | 72.67   |          | -14.9% |  |  |  |  |  |
| 1-Feb                                          |           | 88.15   | 78.44   |          | -11.0% |  |  |  |  |  |
| 13-Feb                                         |           | 73.28   |         | 82.44    | 12.5%  |  |  |  |  |  |
| Feb                                            |           | 75.46   |         | 87.00    | 15.3%  |  |  |  |  |  |
| Mar                                            | 87.83     | 80.32   |         | 90.00    | 12.1%  |  |  |  |  |  |
| Apr                                            | 89.39     | 71.81   |         | 94.00    | 30.9%  |  |  |  |  |  |
| May                                            | 90.05     | 75.68   |         | 90.00    | 18.9%  |  |  |  |  |  |
| Jun                                            | 91.64     | 74.57   |         | 100.00   | 34.1%  |  |  |  |  |  |
| Jul                                            | 91.08     | 73.85   |         | 100.00   | 35.4%  |  |  |  |  |  |