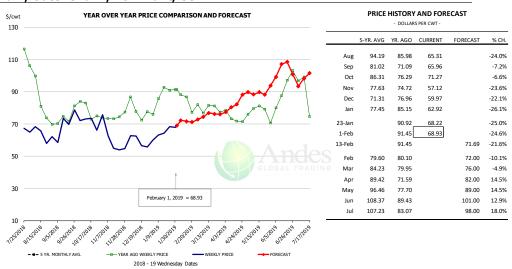

#### Ham, Inner Shank, FOB Plant, USDA

| \$/cwt<br>160   | YEAR OVER YEAR PRICE COMPARISON AND FORECAST                                                                                                                                                                                                                                                                                                                                                                                                                                                                                                                                                                                                                                                                                                                                                                                                                                                                                                                                                                                                                                                                                                                                                                                                                                                                                                                                                                                                                                                                                                                                                                                                                                                                                                                                                                                                                                                                                                                                                                                                                                                                                   | PRICE     |         | AND FOR |
|-----------------|--------------------------------------------------------------------------------------------------------------------------------------------------------------------------------------------------------------------------------------------------------------------------------------------------------------------------------------------------------------------------------------------------------------------------------------------------------------------------------------------------------------------------------------------------------------------------------------------------------------------------------------------------------------------------------------------------------------------------------------------------------------------------------------------------------------------------------------------------------------------------------------------------------------------------------------------------------------------------------------------------------------------------------------------------------------------------------------------------------------------------------------------------------------------------------------------------------------------------------------------------------------------------------------------------------------------------------------------------------------------------------------------------------------------------------------------------------------------------------------------------------------------------------------------------------------------------------------------------------------------------------------------------------------------------------------------------------------------------------------------------------------------------------------------------------------------------------------------------------------------------------------------------------------------------------------------------------------------------------------------------------------------------------------------------------------------------------------------------------------------------------|-----------|---------|---------|
|                 |                                                                                                                                                                                                                                                                                                                                                                                                                                                                                                                                                                                                                                                                                                                                                                                                                                                                                                                                                                                                                                                                                                                                                                                                                                                                                                                                                                                                                                                                                                                                                                                                                                                                                                                                                                                                                                                                                                                                                                                                                                                                                                                                | 5-YR. AVG | YR. AGO | CURRENT |
| 140             | Αυ                                                                                                                                                                                                                                                                                                                                                                                                                                                                                                                                                                                                                                                                                                                                                                                                                                                                                                                                                                                                                                                                                                                                                                                                                                                                                                                                                                                                                                                                                                                                                                                                                                                                                                                                                                                                                                                                                                                                                                                                                                                                                                                             | 108.29    | 99.62   | 78.79   |
|                 | <sup>™</sup> g                                                                                                                                                                                                                                                                                                                                                                                                                                                                                                                                                                                                                                                                                                                                                                                                                                                                                                                                                                                                                                                                                                                                                                                                                                                                                                                                                                                                                                                                                                                                                                                                                                                                                                                                                                                                                                                                                                                                                                                                                                                                                                                 | 110.13    | 99.43   | 80.98   |
| 120             | \/\                                                                                                                                                                                                                                                                                                                                                                                                                                                                                                                                                                                                                                                                                                                                                                                                                                                                                                                                                                                                                                                                                                                                                                                                                                                                                                                                                                                                                                                                                                                                                                                                                                                                                                                                                                                                                                                                                                                                                                                                                                                                                                                            | 112.01    | 98.45   | 86.20   |
| 120             | No.                                                                                                                                                                                                                                                                                                                                                                                                                                                                                                                                                                                                                                                                                                                                                                                                                                                                                                                                                                                                                                                                                                                                                                                                                                                                                                                                                                                                                                                                                                                                                                                                                                                                                                                                                                                                                                                                                                                                                                                                                                                                                                                            | 102.49    | 95.16   | 76.88   |
|                 | Dec                                                                                                                                                                                                                                                                                                                                                                                                                                                                                                                                                                                                                                                                                                                                                                                                                                                                                                                                                                                                                                                                                                                                                                                                                                                                                                                                                                                                                                                                                                                                                                                                                                                                                                                                                                                                                                                                                                                                                                                                                                                                                                                            | 99.02     | 96.14   | 80.22   |
| 100             | Jar                                                                                                                                                                                                                                                                                                                                                                                                                                                                                                                                                                                                                                                                                                                                                                                                                                                                                                                                                                                                                                                                                                                                                                                                                                                                                                                                                                                                                                                                                                                                                                                                                                                                                                                                                                                                                                                                                                                                                                                                                                                                                                                            | 94.68     | 97.71   | 79.14   |
|                 | 23-Jar                                                                                                                                                                                                                                                                                                                                                                                                                                                                                                                                                                                                                                                                                                                                                                                                                                                                                                                                                                                                                                                                                                                                                                                                                                                                                                                                                                                                                                                                                                                                                                                                                                                                                                                                                                                                                                                                                                                                                                                                                                                                                                                         |           | 98.27   | 79.11   |
| 80              | 1-Fet                                                                                                                                                                                                                                                                                                                                                                                                                                                                                                                                                                                                                                                                                                                                                                                                                                                                                                                                                                                                                                                                                                                                                                                                                                                                                                                                                                                                                                                                                                                                                                                                                                                                                                                                                                                                                                                                                                                                                                                                                                                                                                                          | 1         | 101.71  | 83.04   |
| 00              | 13-Feb                                                                                                                                                                                                                                                                                                                                                                                                                                                                                                                                                                                                                                                                                                                                                                                                                                                                                                                                                                                                                                                                                                                                                                                                                                                                                                                                                                                                                                                                                                                                                                                                                                                                                                                                                                                                                                                                                                                                                                                                                                                                                                                         |           | 101.71  |         |
|                 | r V V V V Feb                                                                                                                                                                                                                                                                                                                                                                                                                                                                                                                                                                                                                                                                                                                                                                                                                                                                                                                                                                                                                                                                                                                                                                                                                                                                                                                                                                                                                                                                                                                                                                                                                                                                                                                                                                                                                                                                                                                                                                                                                                                                                                                  | 95.18     | 95.63   |         |
| 60              | Mai                                                                                                                                                                                                                                                                                                                                                                                                                                                                                                                                                                                                                                                                                                                                                                                                                                                                                                                                                                                                                                                                                                                                                                                                                                                                                                                                                                                                                                                                                                                                                                                                                                                                                                                                                                                                                                                                                                                                                                                                                                                                                                                            | 97.71     | 91.94   |         |
|                 | t Ances Apr                                                                                                                                                                                                                                                                                                                                                                                                                                                                                                                                                                                                                                                                                                                                                                                                                                                                                                                                                                                                                                                                                                                                                                                                                                                                                                                                                                                                                                                                                                                                                                                                                                                                                                                                                                                                                                                                                                                                                                                                                                                                                                                    | 101.17    | 87.77   |         |
| 40              | SLOBAL TRADING May                                                                                                                                                                                                                                                                                                                                                                                                                                                                                                                                                                                                                                                                                                                                                                                                                                                                                                                                                                                                                                                                                                                                                                                                                                                                                                                                                                                                                                                                                                                                                                                                                                                                                                                                                                                                                                                                                                                                                                                                                                                                                                             | 105.65    | 88.00   |         |
|                 | February 1, 2019 = 83.04 Jur                                                                                                                                                                                                                                                                                                                                                                                                                                                                                                                                                                                                                                                                                                                                                                                                                                                                                                                                                                                                                                                                                                                                                                                                                                                                                                                                                                                                                                                                                                                                                                                                                                                                                                                                                                                                                                                                                                                                                                                                                                                                                                   | 114.80    | 90.75   |         |
|                 | Ju                                                                                                                                                                                                                                                                                                                                                                                                                                                                                                                                                                                                                                                                                                                                                                                                                                                                                                                                                                                                                                                                                                                                                                                                                                                                                                                                                                                                                                                                                                                                                                                                                                                                                                                                                                                                                                                                                                                                                                                                                                                                                                                             | 119.61    | 83.12   |         |
| 20<br>7125/2015 | The first of the state of the s |           |         |         |
|                 | - 4- 5 YR. MONTHLY AVG. ———YEAR AGO WEEKLY PRICE ——WEEKLY PRICE → FORECAST                                                                                                                                                                                                                                                                                                                                                                                                                                                                                                                                                                                                                                                                                                                                                                                                                                                                                                                                                                                                                                                                                                                                                                                                                                                                                                                                                                                                                                                                                                                                                                                                                                                                                                                                                                                                                                                                                                                                                                                                                                                     |           |         |         |
|                 | 2018 - 19 Wednesday Dates                                                                                                                                                                                                                                                                                                                                                                                                                                                                                                                                                                                                                                                                                                                                                                                                                                                                                                                                                                                                                                                                                                                                                                                                                                                                                                                                                                                                                                                                                                                                                                                                                                                                                                                                                                                                                                                                                                                                                                                                                                                                                                      |           |         |         |