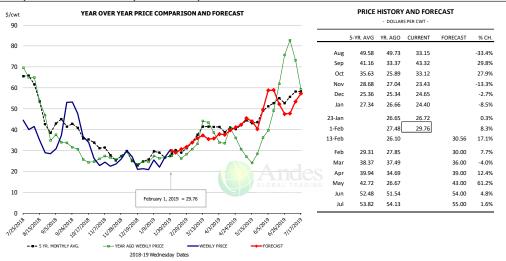

% CH.

-21.3%

-31.1%

-30.6%

-29.4%

-26.8%

-29.1%

-23.6%

26.00 -23.2% 31.00 -12.1%

26.05

34.00 -7.2%

35.00 -3.9%

35.00 -3.2%

32.00 -9.1%