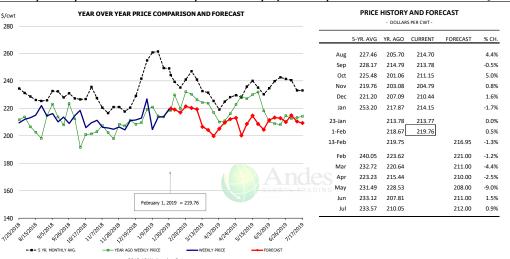

| 2.3%      |
| Q3 2019           |                 | 8,539     | 2.1%      | 830.0      | 1.8%      | 7,087         | 3.9%      |
| Q4 2019           |                 | 8,407     | 0.8%      | 840.0      | 1.0%      | 7,062         | 1.8%      |
| Annual            |                 | 33,378    | 1.1%      | 826.0      | 1.1%      | 27,569        | 2.3%      |

### WEEKLY STEER AND HEIFER SLAUGHTER. '000 HEAD



### Weekly Average FI Cattle Carcass Weights (Includes Fed & Non Fed Cattle)



### **Beef Primal Values**







### Primal Round Cutout Value, USDA, Daily, \$/cwt



Feb Mar Apr May Jun Jul Aug Sep Oct







Primal Rib Cutout Value, USDA, Daily, \$/cwt

Primal Chuck Cutout Value, USDA, Daily, \$/cwt









### SELECT, 114A, 3 SHOULDER CLOD, TRIMMED, 1/4" MAX, USDA



### SELECT, 170 GOOSENECK ROUND, 18-33, USDA







#### CHOICE, 168, 3 TOP INSIDE ROUND, 1/4" MAX, USDA



### **CHOICE, 184, 3 TOP BUTT, BONELESS, USDA**



### CHOICE, 120, 1 BRISKET, DECKLE-OFF, BONELESS, USDA













### **Inside Skirt, USDA**







### **Broiler Market - Supply Situation & Outlook**

# **Weekly Broiler Production Statistics**

Source: USDA

| Source: USDA       |                | Slaughter      |              | Dressed Wt   |              | Production RTC   |              |
|--------------------|----------------|----------------|--------------|--------------|--------------|------------------|--------------|
|                    |                | (million hd)   | % CH.        | LBS          | % CH.        | (Million lbs)    | % CH.        |
|