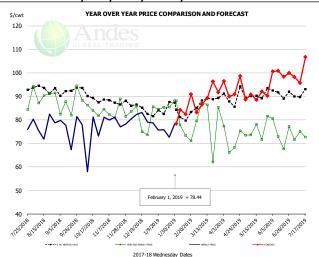

### Brisket Bones, Full, 30#, USDA, FRZ

| PRICE HISTORY AND FORECAST - DOLLARS PER CWT - |           |         |         |          |        |  |  |  |  |  |
|------------------------------------------------|-----------|---------|---------|----------|--------|--|--|--|--|--|
|                                                | 5-YR. AVG | YR. AGO | CURRENT | FORECAST | % CH.  |  |  |  |  |  |
| Aug                                            |           | 90.92   | 77.76   |          | -14.5% |  |  |  |  |  |
| Sep                                            |           | 86.65   | 76.53   |          | -11.7% |  |  |  |  |  |
| Oct                                            |           | 85.06   | 74.31   |          | -12.6% |  |  |  |  |  |
| Nov                                            |           | 83.65   | 79.09   |          | -5.5%  |  |  |  |  |  |
| Dec                                            |           | 79.51   | 81.22   |          | 2.1%   |  |  |  |  |  |
| Jan                                            |           | 85.80   | 76.26   |          | -11.1% |  |  |  |  |  |
| 23-Jan                                         |           | 85.43   | 72.67   |          | -14.9% |  |  |  |  |  |
| 1-Feb                                          |           | 88.15   | 78.44   |          | -11.0% |  |  |  |  |  |
| 13-Feb                                         |           | 73.28   |         | 82.44    | 12.5%  |  |  |  |  |  |
| Feb                                            |           | 75.46   |         | 87.00    | 15.3%  |  |  |  |  |  |
| Mar                                            | 87.83     | 80.32   |         | 90.00    | 12.1%  |  |  |  |  |  |
| Apr                                            | 89.39     | 71.81   |         | 94.00    | 30.9%  |  |  |  |  |  |
| May                                            | 90.05     | 75.68   |         | 90.00    | 18.9%  |  |  |  |  |  |
| Jun                                            | 91.64     | 74.57   |         | 100.00   | 34.1%  |  |  |  |  |  |
| Jul                                            | 91.08     | 73.85   |         | 100.00   | 35.4%  |  |  |  |  |  |