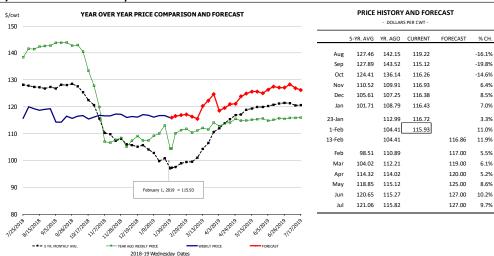

,092           | 1.4%         |
| Q4 2019            |                | 2,263          | 0.6%         | 4.79         | 0.4%         | 10,837           | 1.0%         |
| Annual             |                | 9,126          | 0.9%         | 4.75         | 0.5%         | 43,326           | 1.4%         |









#### **US WEEKLY BROILER EGG SETS**



#### US WEEKLY BROILER CHICK PLACEMENT



## RATIO OF CHICK PLACEMENTS VS. EGG SETS (21 DAY LAG)













### **BROILER, NATIONAL WHOLE BIRD PRICE, USDA**



#### **N.E. BROILER BREAST BONELESS-SKINLESS, USDA**



### N.E. BROILER WINGS, USDA, WT.AVG.







#### NE BONELESS BREAST BROILER WHITE TRIM MEAT, UNDER 15%, FRESH



### N.E. Broiler Drumsticks, USDA



### MSC 15-20%, National, Fresh, USDA







### **B/S BROILER THIGHS, USDA**



### **N.E. BROILER LEG QUARTERS, USDA**







### **Turkey Market - Supply Situation & Outlook**

# **Weekly Turkey Production Statistics**

Source: USDA

| Source: USDA   |                |              |           |              |              |                |           |
|----------------|----------------|--------------|-----------|--------------|--------------|----------------|-----------|
|                |                | Slaughter    |           | Dressed Wt   |              | Production RTC |           |
|                |                | (million hd) | % CH.     | LBS          | % CH.        | (Million lbs)  | % CH.     |
| Voor Ago       | 27 Ion 10      | 4 207        |           | 25.05        |              | 111 2          |           |
| Year Ago       | 27-Jan-18