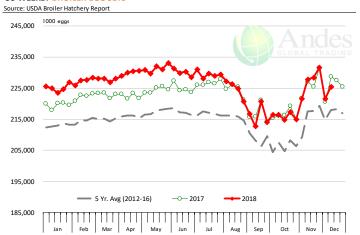

| 4 72         | 0.69/        | 10 F21           | 1 20/        |
| Q1 2019<br>Q2 2019 |                | 2,224<br>2,295 | 0.7%<br>1.1% | 4.73<br>4.74 | 0.6%<br>0.7% | 10,521<br>10,876 | 1.3%<br>1.8% |
|                    |                | •              |              |              | 0.7%         | •                |              |
| Q3 2019            |                | 2,345          | 1.2%         | 4.73         |              | 11,092           | 1.4%         |
| Q4 2019            |                | 2,263          | 0.6%         | 4.79         | 0.4%         | 10,837           | 1.0%         |
| Annual             |                | 9,126          | 0.9%         | 4.75         | 0.5%         | 43,326           | 1.4%         |









#### **US WEEKLY BROILER EGG SETS**



#### US WEEKLY BROILER CHICK PLACEMENT



## RATIO OF CHICK PLACEMENTS VS. EGG SETS (21 DAY LAG)













### **BROILER, NATIONAL WHOLE BIRD PRICE, USDA**



#### **N.E. BROILER BREAST BONELESS-SKINLESS, USDA**



### N.E. BROILER WINGS, USDA, WT.AVG.







#### NE BONELESS BREAST BROILER WHITE TRIM MEAT, UNDER 15%, FRESH



### N.E. Broiler Drumsticks, USDA



### MSC 15-20%, National, Fresh, USDA







### **B/S BROILER THIGHS, USDA**



### **N.E. BROILER LEG QUARTERS, USDA**







### **Turkey Market - Supply Situation & Outlook**

# **Weekly Turkey Production Statistics**

Source: USDA

| Source: USDA   |                |              |           |              |              |                |           |
|----------------|----------------|--------------|-----------|--------