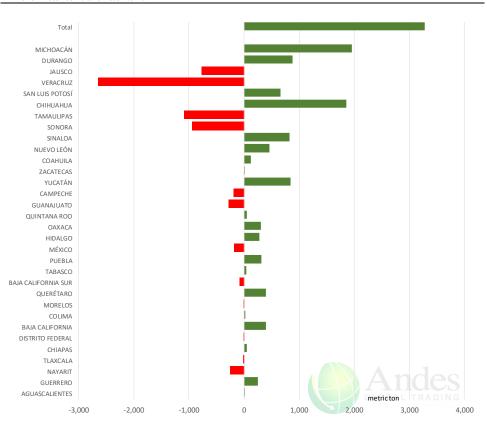

### **Mexico Beef Production**

### CONTRIBUTION TO YEAR/YEAR CHANGE IN MEXICO BEEF PRODUCTION

METRIC TON. December 2018 VS. December 2017