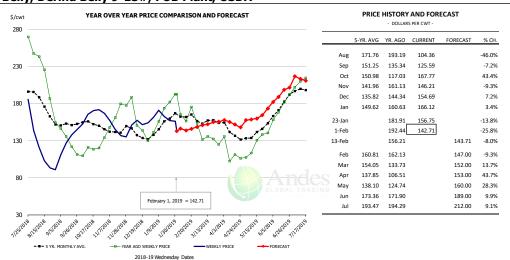

#### Ham, Inner Shank, FOB Plant, USDA

| \$/cwt<br>160   | YEAR OVER YEAR PRICE COMPARISON AND FORECAST                                                                                                                                                                                                                                                                                                                                                                                                                                                                                                                                                                                                                                                                                                                                                                                                                                                                                                                                                                                                                                                                                                                                                                                                                                                                                                                                                                                                                                                                                                                                                                                                                                                                                                                                                                                                                                                                                                                                                                                                                                                                                   | PRICE     |         | AND FOR |
|-----------------|--------------------------------------------------------------------------------------------------------------------------------------------------------------------------------------------------------------------------------------------------------------------------------------------------------------------------------------------------------------------------------------------------------------------------------------------------------------------------------------------------------------------------------------------------------------------------------------------------------------------------------------------------------------------------------------------------------------------------------------------------------------------------------------------------------------------------------------------------------------------------------------------------------------------------------------------------------------------------------------------------------------------------------------------------------------------------------------------------------------------------------------------------------------------------------------------------------------------------------------------------------------------------------------------------------------------------------------------------------------------------------------------------------------------------------------------------------------------------------------------------------------------------------------------------------------------------------------------------------------------------------------------------------------------------------------------------------------------------------------------------------------------------------------------------------------------------------------------------------------------------------------------------------------------------------------------------------------------------------------------------------------------------------------------------------------------------------------------------------------------------------|-----------|---------|---------|
|                 |                                                                                                                                                                                                                                                                                                                                                                                                                                                                                                                                                                                                                                                                                                                                                                                                                                                                                                                                                                                                                                                                                                                                                                                                                                                                                                                                                                                                                                                                                                                                                                                                                                                                                                                                                                                                                                                                                                                                                                                                                                                                                                                                | 5-YR. AVG | YR. AGO | CURRENT |
| 140             | Αυ                                                                                                                                                                                                                                                                                                                                                                                                                                                                                                                                                                                                                                                                                                                                                                                                                                                                                                                                                                                                                                                                                                                                                                                                                                                                                                                                                                                                                                                                                                                                                                                                                                                                                                                                                                                                                                                                                                                                                                                                                                                                                                                             | 108.29    | 99.62   | 78.79   |
|                 | <sup>™</sup> g                                                                                                                                                                                                                                                                                                                                                                                                                                                                                                                                                                                                                                                                                                                                                                                                                                                                                                                                                                                                                                                                                                                                                                                                                                                                                                                                                                                                                                                                                                                                                                                                                                                                                                                                                                                                                                                                                                                                                                                                                                                                                                                 | 110.13    | 99.43   | 80.98   |
| 120             | \/\                                                                                                                                                                                                                                                                                                                                                                                                                                                                                                                                                                                                                                                                                                                                                                                                                                                                                                                                                                                                                                                                                                                                                                                                                                                                                                                                                                                                                                                                                                                                                                                                                                                                                                                                                                                                                                                                                                                                                                                                                                                                                                                            | 112.01    | 98.45   | 86.20   |
| 120             | No.                                                                                                                                                                                                                                                                                                                                                                                                                                                                                                                                                                                                                                                                                                                                                                                                                                                                                                                                                                                                                                                                                                                                                                                                                                                                                                                                                                                                                                                                                                                                                                                                                                                                                                                                                                                                                                                                                                                                                                                                                                                                                                                            | 102.49    | 95.16   | 76.88   |
|                 | Dec                                                                                                                                                                                                                                                                                                                                                                                                                                                                                                                                                                                                                                                                                                                                                                                                                                                                                                                                                                                                                                                                                                                                                                                                                                                                                                                                                                                                                                                                                                                                                                                                                                                                                                                                                                                                                                                                                                                                                                                                                                                                                                                            | 99.02     | 96.14   | 80.22   |
| 100             | Jar                                                                                                                                                                                                                                                                                                                                                                                                                                                                                                                                                                                                                                                                                                                                                                                                                                                                                                                                                                                                                                                                                                                                                                                                                                                                                                                                                                                                                                                                                                                                                                                                                                                                                                                                                                                                                                                                                                                                                                                                                                                                                                                            | 94.68     | 97.71   | 79.14   |
|                 | 23-Jar                                                                                                                                                                                                                                                                                                                                                                                                                                                                                                                                                                                                                                                                                                                                                                                                                                                                                                                                                                                                                                                                                                                                                                                                                                                                                                                                                                                                                                                                                                                                                                                                                                                                                                                                                                                                                                                                                                                                                                                                                                                                                                                         |           | 98.27   | 79.11   |
| 80              | 1-Fet                                                                                                                                                                                                                                                                                                                                                                                                                                                                                                                                                                                                                                                                                                                                                                                                                                                                                                                                                                                                                                                                                                                                                                                                                                                                                                                                                                                                                                                                                                                                                                                                                                                                                                                                                                                                                                                                                                                                                                                                                                                                                                                          | 1         | 101.71  | 83.04   |
| 00              | 13-Feb                                                                                                                                                                                                                                                                                                                                                                                                                                                                                                                                                                                                                                                                                                                                                                                                                                                                                                                                                                                                                                                                                                                                                                                                                                                                                                                                                                                                                                                                                                                                                                                                                                                                                                                                                                                                                                                                                                                                                                                                                                                                                                                         |           | 101.71  |         |
|                 | r V V V V Feb                                                                                                                                                                                                                                                                                                                                                                                                                                                                                                                                                                                                                                                                                                                                                                                                                                                                                                                                                                                                                                                                                                                                                                                                                                                                                                                                                                                                                                                                                                                                                                                                                                                                                                                                                                                                                                                                                                                                                                                                                                                                                                                  | 95.18     | 95.63   |         |
| 60              | Mai                                                                                                                                                                                                                                                                                                                                                                                                                                                                                                                                                                                                                                                                                                                                                                                                                                                                                                                                                                                                                                                                                                                                                                                                                                                                                                                                                                                                                                                                                                                                                                                                                                                                                                                                                                                                                                                                                                                                                                                                                                                                                                                            | 97.71     | 91.94   |         |
|                 | t Ances Apr                                                                                                                                                                                                                                                                                                                                                                                                                                                                                                                                                                                                                                                                                                                                                                                                                                                                                                                                                                                                                                                                                                                                                                                                                                                                                                                                                                                                                                                                                                                                                                                                                                                                                                                                                                                                                                                                                                                                                                                                                                                                                                                    | 101.17    | 87.77   |         |
| 40              | SLOBAL TRADING May                                                                                                                                                                                                                                                                                                                                                                                                                                                                                                                                                                                                                                                                                                                                                                                                                                                                                                                                                                                                                                                                                                                                                                                                                                                                                                                                                                                                                                                                                                                                                                                                                                                                                                                                                                                                                                                                                                                                                                                                                                                                                                             | 105.65    | 88.00   |         |
|                 | February 1, 2019 = 83.04 Jur                                                                                                                                                                                                                                                                                                                                                                                                                                                                                                                                                                                                                                                                                                                                                                                                                                                                                                                                                                                                                                                                                                                                                                                                                                                                                                                                                                                                                                                                                                                                                                                                                                                                                                                                                                                                                                                                                                                                                                                                                                                                                                   | 114.80    | 90.75   |         |
|                 | Ju                                                                                                                                                                                                                                                                                                                                                                                                                                                                                                                                                                                                                                                                                                                                                                                                                                                                                                                                                                                                                                                                                                                                                                                                                                                                                                                                                                                                                                                                                                                                                                                                                                                                                                                                                                                                                                                                                                                                                                                                                                                                                                                             | 119.61    | 83.12   |         |
| 20<br>7125/2015 | The first of the state of the s |           |         |         |
|                 | - 4- 5 YR. MONTHLY AVG. ———YEAR AGO WEEKLY PRICE ——WEEKLY PRICE → FORECAST                                                                                                                                                                                                                                                                                                                                                                                                                                                                                                                                                                                                                                                                                                                                                                                                                                                                                                                                                                                                                                                                                                                                                                                                                                                                                                                                                                                                                                                                                                                                                                                                                                                                                                                                                                                                                                                                                                                                                                                                                                                     |           |         |         |
|                 | 2018 - 19 Wednesday Dates                                                                                                                                                                                                                                                                                                                                                                                                                                                                                                                                                                                                                                                                                                                                                                                                                                                                                                                                                                                                                                                                                                                                                                                                                                                                                                                                                                                                                                                                                                                                                                                                                                                                                                                                                                                                                                                                                                                                                                                                                                                                                                      |           |         |         |