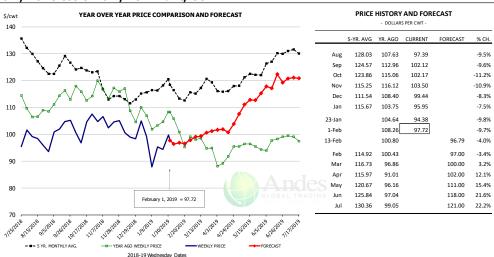

|           |         |         |

### Ham, Outer Shank, FOB Plant, USDA





### Loin, 1/4 Trimmed Loin VAC, FOB Plant, USDA



### Picnic, Picnic Cushion Meat Combo, FOB Plant, USDA



### Belly, Derind Belly 9-13#, FOB Plant, USDA













### Trim, Picnic Meat Combo Cushion Out, FOB Plant, USDA



### Trim, 42% Trim Combo, FOB Plant, USDA



### Sparerib, Trmd Sparerib - MED, FOB Plant, USDA













### Jowl, Skinned Combo, FOB Plant, USDA



### Loin, Boneless Sirloin, FOB Plant, USDA



### Trim, 72% Trim Combo, FOB Plant, USDA





### Loin, Bnls CC Strap-on, FOB Plant, USDA



### Brisket Bones, Full, 30#, USDA, FRZ



| PRICE HISTORY AND FORECAST - DOLLARS PER CWT - |           |         |         |          |        |  |  |  |  |  |
|------------------------------------------------|-----------|---------|---------|----------|--------|--|--|--|--|--|
|                                                | 5-YR. AVG | YR. AGO | CURRENT | FORECAST | % CH.  |  |  |  |  |  |
| Aug                                            |           | 90.92   | 77.76   |          | -14.5% |  |  |  |  |  |
| Sep                                            |           | 86.65   | 76.53   |          | -11.7% |  |  |  |  |  |
| Oct                                            |           | 85.06