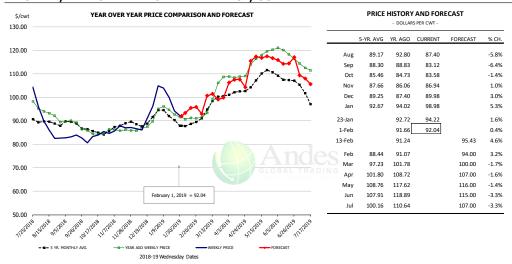

### Ham, 23-27# Trmd Selected Ham, FOB Plant, USDA

| E VD AVC. VD ACO. CURRENT. FORECAST. 0/ CU |           |         |         |          |        |  |  |  |  |  |  |
|--------------------------------------------|-----------|---------|---------|----------|--------|--|--|--|--|--|--|
|                                            | 5-YR. AVG | YR. AGO | CURRENT | FORECAST | % CH.  |  |  |  |  |  |  |
| Aug                                        | 81.07     | 67.33   | 56.07   |          | -16.7% |  |  |  |  |  |  |
| Sep                                        | 78.03     | 63.74   | 53.64   |          | -15.8% |  |  |  |  |  |  |
| Oct                                        | 75.53     | 66.19   | 53.36   |          | -19.4% |  |  |  |  |  |  |
| Nov                                        | 74.87     | 66.48   | 50.49   |          | -24.1% |  |  |  |  |  |  |
| Dec                                        | 69.31     | 59.78   | 49.51   |          | -17.2% |  |  |  |  |  |  |
| Jan                                        | 62.78     | 62.50   | 47.69   |          | -23.7% |  |  |  |  |  |  |
| 23-Jan                                     |           | 70.82   | 49.73   |          | -29.8% |  |  |  |  |  |  |
| 1-Feb                                      |           | 65.88   | 46.27   |          | -29.8% |  |  |  |  |  |  |
| 13-Feb                                     |           | 58.18   |         | 51.64    | -11.2% |  |  |  |  |  |  |
| Feb                                        | 63.63     | 60.35   |         | 51.00    | -15.5% |  |  |  |  |  |  |
| Mar                                        | 63.58     | 56.02   |         | 52.00    | -7.2%  |  |  |  |  |  |  |
| Apr                                        | 65.93     | 54.48   |         | 55.00    | 1.0%   |  |  |  |  |  |  |
| May                                        | 71.35     | 50.79   |         | 62.00    | 22.1%  |  |  |  |  |  |  |
| Jun                                        | 76.38     | 61.42   |         | 67.00    | 9.1%   |  |  |  |  |  |  |
| Jul                                        | 80.68     | 53.62   |         | 71.00    | 32.4%  |  |  |  |  |  |  |