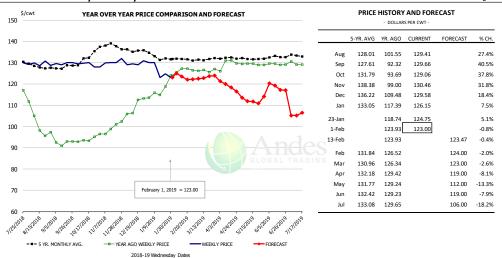

### Brisket Bones, Full, 30#, USDA, FRZ

| PRICE HISTORY AND FORECAST - DOLLARS PER CWT - |           |         |         |          |        |  |  |  |  |  |
|------------------------------------------------|-----------|---------|---------|----------|--------|--|--|--|--|--|
|                                                | 5-YR. AVG | YR. AGO | CURRENT | FORECAST | % CH.  |  |  |  |  |  |
| Aug                                            |           | 90.92   | 77.76   |          | -14.5% |  |  |  |  |  |
| Sep                                            |           | 86.65   | 76.53   |          | -11.7% |  |  |  |  |  |
| Oct                                            |           | 85.06   | 74.31   |          | -12.6% |  |  |  |  |  |
| Nov                                            |           | 83.65   | 79.09   |          | -5.5%  |  |  |  |  |  |
| Dec                                            |           | 79.51   | 81.22   |          | 2.1%   |  |  |  |  |  |
| Jan                                            |           | 85.80   | 76.26   |          | -11.1% |  |  |  |  |  |
| 23-Jan                                         |           | 85.43   | 72.67   |          | -14.9% |  |  |  |  |  |
| 1-Feb                                          |           | 88.15   | 78.44   |          | -11.0% |  |  |  |  |  |
| 13-Feb                                         |           | 73.28   |         | 82.44    | 12.5%  |  |  |  |  |  |
| Feb                                            |           | 75.46   |         | 87.00    | 15.3%  |  |  |  |  |  |
| Mar                                            | 87.83     | 80.32   |         | 90.00    | 12.1%  |  |  |  |  |  |
| Apr                                            | 89.39     | 71.81   |         | 94.00    | 30.9%  |  |  |  |  |  |
| May                                            | 90.05     | 75.68   |         | 90.00    | 18.9%  |  |  |  |  |  |
| Jun                                            | 91.64     | 74.57   |         | 100.00   | 34.1%  |  |  |  |  |  |
| Jul                                            | 91.08     | 73.85   |         | 100.00   | 35.4%  |  |  |  |  |  |