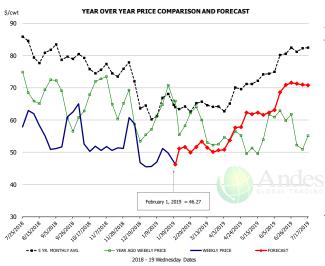

### Ham, 23-27# Trmd Selected Ham, FOB Plant, USDA

| E VD AVC. VD ACO. CURRENT. FORECAST. 0/ CU |           |         |         |          |        |  |  |  |  |  |  |
|--------------------------------------------|-----------|---------|---------|----------|--------|--|--|--|--|--|--|
|                                            | 5-YR. AVG | YR. AGO | CURRENT | FORECAST | % CH.  |  |  |  |  |  |  |
| Aug                                        | 81.07     | 67.33   | 56.07   |          | -16.7% |  |  |  |  |  |  |
| Sep                                        | 78.03     | 63.74   | 53.64   |          | -15.8% |  |  |  |  |  |  |
| Oct                                        | 75.53     | 66.19   | 53.36   |          | -19.4% |  |  |  |  |  |  |
| Nov                                        | 74.87     | 66.48   | 50.49   |          | -24.1% |  |  |  |  |  |  |
| Dec                                        | 69.31     | 59.78   | 49.51   |          | -17.2% |  |  |  |  |  |  |
| Jan                                        | 62.78     | 62.50   | 47.69   |          | -23.7% |  |  |  |  |  |  |
| 23-Jan                                     |           | 70.82   | 49.73   |          | -29.8% |  |  |  |  |  |  |
| 1-Feb                                      |           | 65.88   | 46.27   |          | -29.8% |  |  |  |  |  |  |
| 13-Feb                                     |           | 58.18   |         | 51.64    | -11.2% |  |  |  |  |  |  |
| Feb                                        | 63.63     | 60.35   |         | 51.00    | -15.5% |  |  |  |  |  |  |
| Mar                                        | 63.58     | 56.02   |         | 52.00    | -7.2%  |  |  |  |  |  |  |
| Apr                                        | 65.93     | 54.48   |         | 55.00    | 1.0%   |  |  |  |  |  |  |
| May                                        | 71.35     | 50.79   |         | 62.00    | 22.1%  |  |  |  |  |  |  |
| Jun                                        | 76.38     | 61.42   |         | 67.00    | 9.1%   |  |  |  |  |  |  |
| Jul                                        | 80.68     | 53.62   |         | 71.00    | 32.4%  |  |  |  |  |  |  |