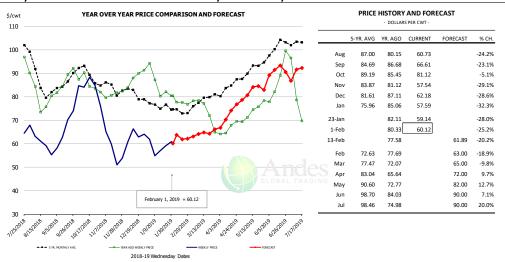

### Brisket Bones, Full, 30#, USDA, FRZ

| PRICE HISTORY AND FORECAST - DOLLARS PER CWT - |           |         |         |          |        |  |  |  |  |  |
|------------------------------------------------|-----------|---------|---------|----------|--------|--|--|--|--|--|
|                                                | 5-YR. AVG | YR. AGO | CURRENT | FORECAST | % CH.  |  |  |  |  |  |
| Aug                                            |           | 90.92   | 77.76   |          | -14.5% |  |  |  |  |  |
| Sep                                            |           | 86.65   | 76.53   |          | -11.7% |  |  |  |  |  |
| Oct                                            |           | 85.06   | 74.31   |          | -12.6% |  |  |  |  |  |
| Nov                                            |           | 83.65   | 79.09   |          | -5.5%  |  |  |  |  |  |
| Dec                                            |           | 79.51   | 81.22   |          | 2.1%   |  |  |  |  |  |
| Jan                                            |           | 85.80   | 76.26   |          | -11.1% |  |  |  |  |  |
| 23-Jan                                         |           | 85.43   | 72.67   |          | -14.9% |  |  |  |  |  |
| 1-Feb                                          |           | 88.15   | 78.44   |          | -11.0% |  |  |  |  |  |
| 13-Feb                                         |           | 73.28   |         | 82.44    | 12.5%  |  |  |  |  |  |
| Feb                                            |           | 75.46   |         | 87.00    | 15.3%  |  |  |  |  |  |
| Mar                                            | 87.83     | 80.32   |         | 90.00    | 12.1%  |  |  |  |  |  |
| Apr                                            | 89.39     | 71.81   |         | 94.00    | 30.9%  |  |  |  |  |  |
| May                                            | 90.05     | 75.68   |         | 90.00    | 18.9%  |  |  |  |  |  |
| Jun                                            | 91.64     | 74.57   |         | 100.00   | 34.1%  |  |  |  |  |  |
| Jul                                            | 91.08     | 73.85   |         | 100.00   | 35.4%  |  |  |  |  |  |