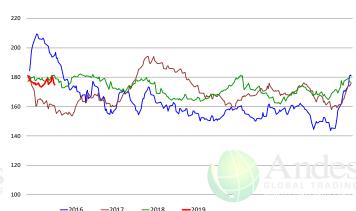

### Ham, 23-27# Trmd Selected Ham, FOB Plant, USDA

| E VD AVC. VD ACO. CURRENT. FORECAST. 0/ CU |           |         |         |          |        |  |  |  |  |  |  |
|--------------------------------------------|-----------|---------|---------|----------|--------|--|--|--|--|--|--|
|                                            | 5-YR. AVG | YR. AGO | CURRENT | FORECAST | % CH.  |  |  |  |  |  |  |
| Aug                                        | 81.07     | 67.33   | 56.07   |          | -16.7% |  |  |  |  |  |  |
| Sep                                        | 78.03     | 63.74   | 53.64   |          | -15.8% |  |  |  |  |  |  |
| Oct                                        | 75.53     | 66.19   | 53.36   |          | -19.4% |  |  |  |  |  |  |
| Nov                                        | 74.87     | 66.48   | 50.49   |          | -24.1% |  |  |  |  |  |  |
| Dec                                        | 69.31     | 59.78   | 49.51   |          | -17.2% |  |  |  |  |  |  |
| Jan                                        | 62.78     | 62.50   | 47.69   |          | -23.7% |  |  |  |  |  |  |
| 23-Jan                                     |           | 70.82   | 49.73   |          | -29.8% |  |  |  |  |  |  |
| 1-Feb                                      |           | 65.88   | 46.27   |          | -29.8% |  |  |  |  |  |  |
| 13-Feb                                     |           | 58.18   |         | 51.64    | -11.2% |  |  |  |  |  |  |
| Feb                                        | 63.63     | 60.35   |         | 51.00    | -15.5% |  |  |  |  |  |  |
| Mar                                        | 63.58     | 56.02   |         | 52.00    | -7.2%  |  |  |  |  |  |  |
| Apr                                        | 65.93     | 54.48   |         | 55.00    | 1.0%   |  |  |  |  |  |  |
| May                                        | 71.35     | 50.79   |         | 62.00    | 22.1%  |  |  |  |  |  |  |
| Jun                                        | 76.38     | 61.42   |         | 67.00    | 9.1%   |  |  |  |  |  |  |
| Jul                                        | 80.68     | 53.62   |         | 71.00    | 32.4%  |  |  |  |  |  |  |