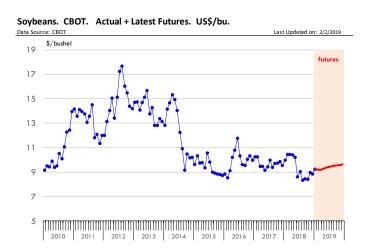

| Futures<br>Contracts | Current<br>Week | Prior<br>Week | Ch. From<br>Last Week | Last Year | Ch. From<br>Last Year |  |
|----------------------|-----------------|---------------|-----------------------|-----------|-----------------------|--|
|                      | 1-Feb-19        | 25-Jan-19     |                       | 2-Feb-18  |                       |  |
| Soybean F            | <u>utures</u>   |               |                       |           |                       |  |
| Mar '19              | 917.75          | 925.25        | -7.50                 | 978.75    | -61.00                |  |
| May '19              | 931.50          | 939.00        | -7.50                 | 990.25    | -58.75                |  |
| Jul '19              | 944.25          | 951.75        | <b>↓</b> -7.50        | 999.75    | -55.50                |  |
| Sep '19              | 951.25          | 958.00        | -6.75                 | 997.75    | <b>↓</b> -46.50       |  |