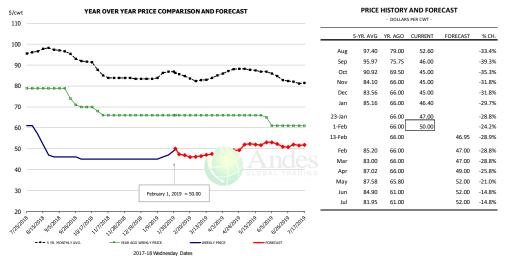

|
| Q3 2019            |                | 2,345          | 1.2%         | 4.73         |              | 11,092           | 1.4%         |
| Q4 2019            |                | 2,263          | 0.6%         | 4.79         | 0.4%         | 10,837           | 1.0%         |
| Annual             |                | 9,126          | 0.9%         | 4.75         | 0.5%         | 43,326           | 1.4%         |









#### **US WEEKLY BROILER EGG SETS**



#### US WEEKLY BROILER CHICK PLACEMENT



## RATIO OF CHICK PLACEMENTS VS. EGG SETS (21 DAY LAG)













### **BROILER, NATIONAL WHOLE BIRD PRICE, USDA**



#### **N.E. BROILER BREAST BONELESS-SKINLESS, USDA**



### N.E. BROILER WINGS, USDA, WT.AVG.







#### NE BONELESS BREAST BROILER WHITE TRIM MEAT, UNDER 15%, FRESH



### N.E. Broiler Drumsticks, USDA



### MSC 15-20%, National, Fresh, USDA







### **B/S BROILER THIGHS, USDA**



### **N.E. BROILER LEG QUARTERS, USDA**







### **Turkey Market - Supply Situation & Outlook**

# **Weekly Turkey Production Statistics**

Source: USDA

| Source: USDA   |                |              |           |              |              |                |           |
|----------------|----------------|--------------|-----------|--------------|--------------|----------------|-----------|
|                |                | Slaughter    |           | Dressed Wt   |              | Production RTC |           |
|                |                | (million hd) | % CH.     | LBS          | % CH.        | (Million lbs)  | % CH.     |
| Voor Ago       | 27 Ion 10      |