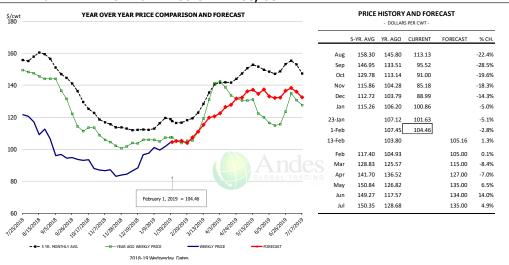

#### Ham, Inner Shank, FOB Plant, USDA

| \$/cwt<br>160   | YEAR OVER YEAR PRICE COMPARISON AND FORECAST                                                                                                                                                                                                                                                                                                                                                                                                                                                                                                                                                                                                                                                                                                                                                                                                                                                                                                                                                                                                                                                                                                                                                                                                                                                                                                                                                                                                                                                                                                                                                                                                                                                                                                                                                                                                                                                                                                                                                                                                                                                                                   | PRICE     |         | AND FOR |
|-----------------|--------------------------------------------------------------------------------------------------------------------------------------------------------------------------------------------------------------------------------------------------------------------------------------------------------------------------------------------------------------------------------------------------------------------------------------------------------------------------------------------------------------------------------------------------------------------------------------------------------------------------------------------------------------------------------------------------------------------------------------------------------------------------------------------------------------------------------------------------------------------------------------------------------------------------------------------------------------------------------------------------------------------------------------------------------------------------------------------------------------------------------------------------------------------------------------------------------------------------------------------------------------------------------------------------------------------------------------------------------------------------------------------------------------------------------------------------------------------------------------------------------------------------------------------------------------------------------------------------------------------------------------------------------------------------------------------------------------------------------------------------------------------------------------------------------------------------------------------------------------------------------------------------------------------------------------------------------------------------------------------------------------------------------------------------------------------------------------------------------------------------------|-----------|---------|---------|
|                 |                                                                                                                                                                                                                                                                                                                                                                                                                                                                                                                                                                                                                                                                                                                                                                                                                                                                                                                                                                                                                                                                                                                                                                                                                                                                                                                                                                                                                                                                                                                                                                                                                                                                                                                                                                                                                                                                                                                                                                                                                                                                                                                                | 5-YR. AVG | YR. AGO | CURRENT |
| 140             | Αυ                                                                                                                                                                                                                                                                                                                                                                                                                                                                                                                                                                                                                                                                                                                                                                                                                                                                                                                                                                                                                                                                                                                                                                                                                                                                                                                                                                                                                                                                                                                                                                                                                                                                                                                                                                                                                                                                                                                                                                                                                                                                                                                             | 108.29    | 99.62   | 78.79   |
|                 | <sup>™</sup> g                                                                                                                                                                                                                                                                                                                                                                                                                                                                                                                                                                                                                                                                                                                                                                                                                                                                                                                                                                                                                                                                                                                                                                                                                                                                                                                                                                                                                                                                                                                                                                                                                                                                                                                                                                                                                                                                                                                                                                                                                                                                                                                 | 110.13    | 99.43   | 80.98   |
| 120             | \/\                                                                                                                                                                                                                                                                                                                                                                                                                                                                                                                                                                                                                                                                                                                                                                                                                                                                                                                                                                                                                                                                                                                                                                                                                                                                                                                                                                                                                                                                                                                                                                                                                                                                                                                                                                                                                                                                                                                                                                                                                                                                                                                            | 112.01    | 98.45   | 86.20   |
| 120             | No.                                                                                                                                                                                                                                                                                                                                                                                                                                                                                                                                                                                                                                                                                                                                                                                                                                                                                                                                                                                                                                                                                                                                                                                                                                                                                                                                                                                                                                                                                                                                                                                                                                                                                                                                                                                                                                                                                                                                                                                                                                                                                                                            | 102.49    | 95.16   | 76.88   |
|                 | Dec                                                                                                                                                                                                                                                                                                                                                                                                                                                                                                                                                                                                                                                                                                                                                                                                                                                                                                                                                                                                                                                                                                                                                                                                                                                                                                                                                                                                                                                                                                                                                                                                                                                                                                                                                                                                                                                                                                                                                                                                                                                                                                                            | 99.02     | 96.14   | 80.22   |
| 100             | Jar                                                                                                                                                                                                                                                                                                                                                                                                                                                                                                                                                                                                                                                                                                                                                                                                                                                                                                                                                                                                                                                                                                                                                                                                                                                                                                                                                                                                                                                                                                                                                                                                                                                                                                                                                                                                                                                                                                                                                                                                                                                                                                                            | 94.68     | 97.71   | 79.14   |
|                 | 23-Jar                                                                                                                                                                                                                                                                                                                                                                                                                                                                                                                                                                                                                                                                                                                                                                                                                                                                                                                                                                                                                                                                                                                                                                                                                                                                                                                                                                                                                                                                                                                                                                                                                                                                                                                                                                                                                                                                                                                                                                                                                                                                                                                         |           | 98.27   | 79.11   |
| 80              | 1-Fet                                                                                                                                                                                                                                                                                                                                                                                                                                                                                                                                                                                                                                                                                                                                                                                                                                                                                                                                                                                                                                                                                                                                                                                                                                                                                                                                                                                                                                                                                                                                                                                                                                                                                                                                                                                                                                                                                                                                                                                                                                                                                                                          | 1         | 101.71  | 83.04   |
| 00              | 13-Feb                                                                                                                                                                                                                                                                                                                                                                                                                                                                                                                                                                                                                                                                                                                                                                                                                                                                                                                                                                                                                                                                                                                                                                                                                                                                                                                                                                                                                                                                                                                                                                                                                                                                                                                                                                                                                                                                                                                                                                                                                                                                                                                         |           | 101.71  |         |
|                 | r V V V V Feb                                                                                                                                                                                                                                                                                                                                                                                                                                                                                                                                                                                                                                                                                                                                                                                                                                                                                                                                                                                                                                                                                                                                                                                                                                                                                                                                                                                                                                                                                                                                                                                                                                                                                                                                                                                                                                                                                                                                                                                                                                                                                                                  | 95.18     | 95.63   |         |
| 60              | Mai                                                                                                                                                                                                                                                                                                                                                                                                                                                                                                                                                                                                                                                                                                                                                                                                                                                                                                                                                                                                                                                                                                                                                                                                                                                                                                                                                                                                                                                                                                                                                                                                                                                                                                                                                                                                                                                                                                                                                                                                                                                                                                                            | 97.71     | 91.94   |         |
|                 | t Ances Apr                                                                                                                                                                                                                                                                                                                                                                                                                                                                                                                                                                                                                                                                                                                                                                                                                                                                                                                                                                                                                                                                                                                                                                                                                                                                                                                                                                                                                                                                                                                                                                                                                                                                                                                                                                                                                                                                                                                                                                                                                                                                                                                    | 101.17    | 87.77   |         |
| 40              | SLOBAL TRADING May                                                                                                                                                                                                                                                                                                                                                                                                                                                                                                                                                                                                                                                                                                                                                                                                                                                                                                                                                                                                                                                                                                                                                                                                                                                                                                                                                                                                                                                                                                                                                                                                                                                                                                                                                                                                                                                                                                                                                                                                                                                                                                             | 105.65    | 88.00   |         |
|                 | February 1, 2019 = 83.04 Jur                                                                                                                                                                                                                                                                                                                                                                                                                                                                                                                                                                                                                                                                                                                                                                                                                                                                                                                                                                                                                                                                                                                                                                                                                                                                                                                                                                                                                                                                                                                                                                                                                                                                                                                                                                                                                                                                                                                                                                                                                                                                                                   | 114.80    | 90.75   |         |
|                 | Ju                                                                                                                                                                                                                                                                                                                                                                                                                                                                                                                                                                                                                                                                                                                                                                                                                                                                                                                                                                                                                                                                                                                                                                                                                                                                                                                                                                                                                                                                                                                                                                                                                                                                                                                                                                                                                                                                                                                                                                                                                                                                                                                             | 119.61    | 83.12   |         |
| 20<br>7125/2015 | The first of the state of the s |           |         |         |
|                 | - 4- 5 YR. MONTHLY AVG. ———YEAR AGO WEEKLY PRICE ——WEEKLY PRICE → FORECAST                                                                                                                                                                                                                                                                                                                                                                                                                                                                                                                                                                                                                                                                                                                                                                                                                                                                                                                                                                                                                                                                                                                                                                                                                                                                                                                                                                                                                                                                                                                                                                                                                                                                                                                                                                                                                                                                                                                                                                                                                                                     |           |         |         |
|                 | 2018 - 19 Wednesday Dates                                                                                                                                                                                                                                                                                                                                                                                                                                                                                                                                                                                                                                                                                                                                                                                                                                                                                                                                                                                                                                                                                                                                                                                                                                                                                                                                                                                                                                                                                                                                                                                                                                                                                                                                                                                                                                                                                                                                                                                                                                                                                                      |           |         |         |