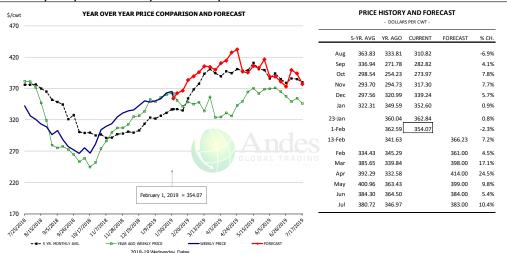

|                 | 8,407     | 0.8%      | 840.0      | 1.0%      | 7,062         | 1.8%      |
| Annual            |                 | 33,378    | 1.1%      | 826.0      | 1.1%      | 27,569        | 2.3%      |

### WEEKLY STEER AND HEIFER SLAUGHTER. '000 HEAD



### Weekly Average FI Cattle Carcass Weights (Includes Fed & Non Fed Cattle)



### **Beef Primal Values**







### Primal Round Cutout Value, USDA, Daily, \$/cwt



Feb Mar Apr May Jun Jul Aug Sep Oct







Primal Rib Cutout Value, USDA, Daily, \$/cwt

Primal Chuck Cutout Value, USDA, Daily, \$/cwt









### SELECT, 114A, 3 SHOULDER CLOD, TRIMMED, 1/4" MAX, USDA



### SELECT, 170 GOOSENECK ROUND, 18-33, USDA







#### CHOICE, 168, 3 TOP INSIDE ROUND, 1/4" MAX, USDA



### **CHOICE, 184, 3 TOP BUTT, BONELESS, USDA**



### CHOICE, 120, 1 BRISKET, DECKLE-OFF, BONELESS, USDA













### **Inside Skirt, USDA**







### **Broiler Market - Supply Situation & Outlook**

# **Weekly Broiler Production Statistics**

Source: USDA

| Source: USDA       |                | Slaughter      |              | Dressed Wt   |              | Production RTC   |              |
|--------------------|----------------|----------------|--------------|--------------|--------------|------------------|--------------|
|                    |                | (million hd)   | % CH.        | LBS          | % CH.        | (Million lbs)    | % CH.        |
|                    |                |                |              |              |              |                  |              |
| Year Ago           | 27-Jan-18      | 1