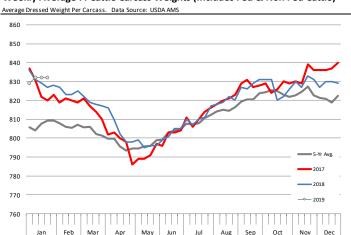

| 7.046     | 0.50/     | 225.2      | 0.50/     | 6.500         | 4.40/     |
| Q1 2019           |                 | 7,916     | 0.5%      | 826.0      | 0.6%      | 6,539         | 1.1%      |
| Q2 2019           |                 | 8,517     | 1.1%      | 808.0      | 1.2%      | 6,882         | 2.3%      |
| Q3 2019           |                 | 8,539     | 2.1%      | 830.0      | 1.8%      | 7,087         | 3.9%      |
| Q4 2019           |                 | 8,407     | 0.8%      | 840.0      | 1.0%      | 7,062         | 1.8%      |
| Annual            |                 | 33,378    | 1.1%      | 826.0      | 1.1%      | 27,569        | 2.3%      |

### WEEKLY STEER AND HEIFER SLAUGHTER. '000 HEAD



### Weekly Average FI Cattle Carcass Weights (Includes Fed & Non Fed Cattle)



### **Beef Primal Values**







### Primal Round Cutout Value, USDA, Daily, \$/cwt



Feb Mar Apr May Jun Jul Aug Sep Oct







Primal Rib Cutout Value, USDA, Daily, \$/cwt

Primal Chuck Cutout Value, USDA, Daily, \$/cwt









### SELECT, 114A, 3 SHOULDER CLOD, TRIMMED, 1/4" MAX, USDA



### SELECT, 170 GOOSENECK ROUND, 18-33, USDA







#### CHOICE, 168, 3 TOP INSIDE ROUND, 1/4" MAX, USDA



### **CHOICE, 184, 3 TOP BUTT, BONELESS, USDA**



### CHOICE, 120, 1 BRISKET, DECKLE-OFF, BONELESS, USDA













### **Inside Skirt, USDA**







### **Broiler Market - Supply Situation & Outlook**

# **Weekly Broiler Production Statistics**

Source: USDA

| Source: USDA       |                | Slaughter      |              | Dressed Wt   |              | Production RTC   |