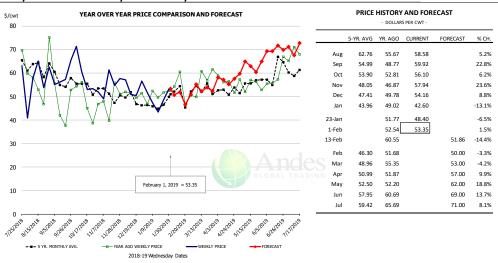

### Ham, 23-27# Trmd Selected Ham, FOB Plant, USDA

| E VD AVC. VD ACO. CURRENT. FORECAST. 0/ CU |           |         |         |          |        |  |  |  |  |  |  |
|--------------------------------------------|-----------|---------|---------|----------|--------|--|--|--|--|--|--|
|                                            | 5-YR. AVG | YR. AGO | CURRENT | FORECAST | % CH.  |  |  |  |  |  |  |
| Aug                                        | 81.07     | 67.33   | 56.07   |          | -16.7% |  |  |  |  |  |  |
| Sep                                        | 78.03     | 63.74   | 53.64   |          | -15.8% |  |  |  |  |  |  |
| Oct                                        | 75.53     | 66.19   | 53.36   |          | -19.4% |  |  |  |  |  |  |
| Nov                                        | 74.87     | 66.48   | 50.49   |          | -24.1% |  |  |  |  |  |  |
| Dec                                        | 69.31     | 59.78   | 49.51   |          | -17.2% |  |  |  |  |  |  |
| Jan                                        | 62.78     | 62.50   | 47.69   |          | -23.7% |  |  |  |  |  |  |
| 23-Jan                                     |           | 70.82   | 49.73   |          | -29.8% |  |  |  |  |  |  |
| 1-Feb                                      |           | 65.88   | 46.27   |          | -29.8% |  |  |  |  |  |  |
| 13-Feb                                     |           | 58.18   |         | 51.64    | -11.2% |  |  |  |  |  |  |
| Feb                                        | 63.63     | 60.35   |         | 51.00    | -15.5% |  |  |  |  |  |  |
| Mar                                        | 63.58     | 56.02   |         | 52.00    | -7.2%  |  |  |  |  |  |  |
| Apr                                        | 65.93     | 54.48   |         | 55.00    | 1.0%   |  |  |  |  |  |  |
| May                                        | 71.35     | 50.79   |         | 62.00    | 22.1%  |  |  |  |  |  |  |
| Jun                                        | 76.38     | 61.42   |         | 67.00    | 9.1%   |  |  |  |  |  |  |
| Jul                                        | 80.68     | 53.62   |         | 71.00    | 32.4%  |  |  |  |  |  |  |