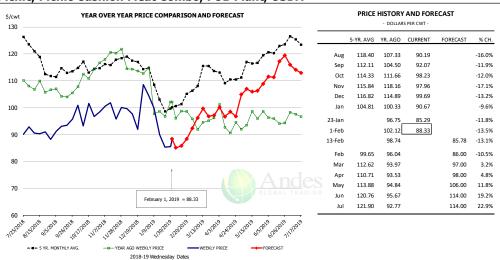

### Ham, 23-27# Trmd Selected Ham, FOB Plant, USDA

| E VD AVC. VD ACO. CURRENT. FORECAST. 0/ CU |           |         |         |          |        |  |  |  |  |  |  |
|--------------------------------------------|-----------|---------|---------|----------|--------|--|--|--|--|--|--|
|                                            | 5-YR. AVG | YR. AGO | CURRENT | FORECAST | % CH.  |  |  |  |  |  |  |
| Aug                                        | 81.07     | 67.33   | 56.07   |          | -16.7% |  |  |  |  |  |  |
| Sep                                        | 78.03     | 63.74   | 53.64   |          | -15.8% |  |  |  |  |  |  |
| Oct                                        | 75.53     | 66.19   | 53.36   |          | -19.4% |  |  |  |  |  |  |
| Nov                                        | 74.87     | 66.48   | 50.49   |          | -24.1% |  |  |  |  |  |  |
| Dec                                        | 69.31     | 59.78   | 49.51   |          | -17.2% |  |  |  |  |  |  |
| Jan                                        | 62.78     | 62.50   | 47.69   |          | -23.7% |  |  |  |  |  |  |
| 23-Jan                                     |           | 70.82   | 49.73   |          | -29.8% |  |  |  |  |  |  |
| 1-Feb                                      |           | 65.88   | 46.27   |          | -29.8% |  |  |  |  |  |  |
| 13-Feb                                     |           | 58.18   |         | 51.64    | -11.2% |  |  |  |  |  |  |
| Feb                                        | 63.63     | 60.35   |         | 51.00    | -15.5% |  |  |  |  |  |  |
| Mar                                        | 63.58     | 56.02   |         | 52.00    | -7.2%  |  |  |  |  |  |  |
| Apr                                        | 65.93     | 54.48   |         | 55.00    | 1.0%   |  |  |  |  |  |  |
| May                                        | 71.35     | 50.79   |         | 62.00    | 22.1%  |  |  |  |  |  |  |
| Jun                                        | 76.38     | 61.42   |         | 67.00    | 9.1%   |  |  |  |  |  |  |
| Jul                                        | 80.68     | 53.62   |         | 71.00    | 32.4%  |  |  |  |  |  |  |