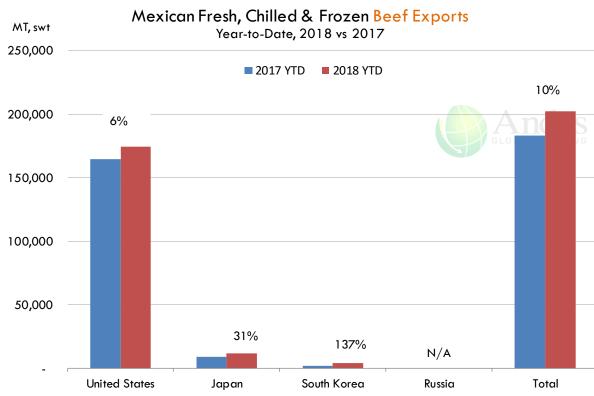

Mexico

| W/E: 25/1/2019     | Ultimo | Anterior | Cambio |
|--------------------|--------|----------|--------|
| Peso / 1 USD       | 18.99  | 19.08    |        |
|                    | USD/KG | USD/KG   |        |
| Supremo LAB Rastro | 1.60   | 1.60     | -0.01  |
| Carne en Canal     | 2.40   | 2.49     | -0.09  |
| Cabeza             | 1.34   | 1.34     | 0.01   |
| Espaldilla         | 2.79   | 3.09     | -0.30  |
| Pecho              | 3.45   | 3.62     | -0.17  |
| Entrecot           | 3.19   | 3.20     | -0.01  |
| Tocino             | 3.42   | 3.88     | -0.45  |
| Pierna             | 3.37   | 3.41     | -0.04  |
| Cuero              | 1.42   | 1.41     | 0.01   |
| Fuente: SNIIM      |        |          |        |

### **Mexico Beef Imports**





### **Mexico Beef Exports**





## **Colombia Meat Price Reference**

| INDICADORES                        |       | febrero 1 | enero 31  | enero 30  | enero 29  | enero 28  | enero 25  | enero 24  | enero 23  | enero 22 |
|------------------------------------|-------|-----------|-----------|-----------|-----------|-----------|-----------|-----------|-----------|----------|
| -                                  | Extra | \$5.050 🖯 | \$5.050 🞧 | \$5.000 😑 | \$5.000 😑 | \$5.000 😲 | \$5.050 😑 | \$5.050 🚳 | \$5.000 🖯 | \$5.000  |
| Vacuno Macho                       | 1a    | \$4.750 🖯 | \$4.750 😑 | \$4.750 😑 | \$4.750 😑 | \$4.750 🚳 | \$4.700 😑 | \$4.700 😑 | \$4.700 😑 | \$4.700  |
| en pie (\$/kg)                     | 2a    | \$4.300 😑 | \$4.300 😲 | \$4.350 😑 | \$4.350 😑 | \$4.350 😑 | \$4.350 😑 | \$4.350 😑 | \$4.350 😑 |