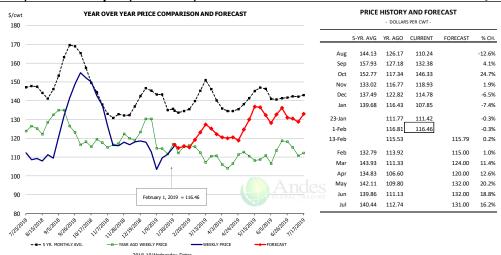

#### Ham, Inner Shank, FOB Plant, USDA

| \$/cwt<br>160   | YEAR OVER YEAR PRICE COMPARISON AND FORECAST                                                                                                                                                                                                                                                                                                                                                                                                                                                                                                                                                                                                                                                                                                                                                                                                                                                                                                                                                                                                                                                                                                                                                                                                                                                                                                                                                                                                                                                                                                                                                                                                                                                                                                                                                                                                                                                                                                                                                                                                                                                                                   | PRICE     |         | AND FOR |
|-----------------|--------------------------------------------------------------------------------------------------------------------------------------------------------------------------------------------------------------------------------------------------------------------------------------------------------------------------------------------------------------------------------------------------------------------------------------------------------------------------------------------------------------------------------------------------------------------------------------------------------------------------------------------------------------------------------------------------------------------------------------------------------------------------------------------------------------------------------------------------------------------------------------------------------------------------------------------------------------------------------------------------------------------------------------------------------------------------------------------------------------------------------------------------------------------------------------------------------------------------------------------------------------------------------------------------------------------------------------------------------------------------------------------------------------------------------------------------------------------------------------------------------------------------------------------------------------------------------------------------------------------------------------------------------------------------------------------------------------------------------------------------------------------------------------------------------------------------------------------------------------------------------------------------------------------------------------------------------------------------------------------------------------------------------------------------------------------------------------------------------------------------------|-----------|---------|---------|
|                 |                                                                                                                                                                                                                                                                                                                                                                                                                                                                                                                                                                                                                                                                                                                                                                                                                                                                                                                                                                                                                                                                                                                                                                                                                                                                                                                                                                                                                                                                                                                                                                                                                                                                                                                                                                                                                                                                                                                                                                                                                                                                                                                                | 5-YR. AVG | YR. AGO | CURRENT |
| 140             | Αυ                                                                                                                                                                                                                                                                                                                                                                                                                                                                                                                                                                                                                                                                                                                                                                                                                                                                                                                                                                                                                                                                                                                                                                                                                                                                                                                                                                                                                                                                                                                                                                                                                                                                                                                                                                                                                                                                                                                                                                                                                                                                                                                             | 108.29    | 99.62   | 78.79   |
|                 | <sup>™</sup> g                                                                                                                                                                                                                                                                                                                                                                                                                                                                                                                                                                                                                                                                                                                                                                                                                                                                                                                                                                                                                                                                                                                                                                                                                                                                                                                                                                                                                                                                                                                                                                                                                                                                                                                                                                                                                                                                                                                                                                                                                                                                                                                 | 110.13    | 99.43   | 80.98   |
| 120             | \/\                                                                                                                                                                                                                                                                                                                                                                                                                                                                                                                                                                                                                                                                                                                                                                                                                                                                                                                                                                                                                                                                                                                                                                                                                                                                                                                                                                                                                                                                                                                                                                                                                                                                                                                                                                                                                                                                                                                                                                                                                                                                                                                            | 112.01    | 98.45   | 86.20   |
| 120             | No.                                                                                                                                                                                                                                                                                                                                                                                                                                                                                                                                                                                                                                                                                                                                                                                                                                                                                                                                                                                                                                                                                                                                                                                                                                                                                                                                                                                                                                                                                                                                                                                                                                                                                                                                                                                                                                                                                                                                                                                                                                                                                                                            | 102.49    | 95.16   | 76.88   |
|                 | Dec                                                                                                                                                                                                                                                                                                                                                                                                                                                                                                                                                                                                                                                                                                                                                                                                                                                                                                                                                                                                                                                                                                                                                                                                                                                                                                                                                                                                                                                                                                                                                                                                                                                                                                                                                                                                                                                                                                                                                                                                                                                                                                                            | 99.02     | 96.14   | 80.22   |
| 100             | Jar                                                                                                                                                                                                                                                                                                                                                                                                                                                                                                                                                                                                                                                                                                                                                                                                                                                                                                                                                                                                                                                                                                                                                                                                                                                                                                                                                                                                                                                                                                                                                                                                                                                                                                                                                                                                                                                                                                                                                                                                                                                                                                                            | 94.68     | 97.71   | 79.14   |
|                 | 23-Jar                                                                                                                                                                                                                                                                                                                                                                                                                                                                                                                                                                                                                                                                                                                                                                                                                                                                                                                                                                                                                                                                                                                                                                                                                                                                                                                                                                                                                                                                                                                                                                                                                                                                                                                                                                                                                                                                                                                                                                                                                                                                                                                         |           | 98.27   | 79.11   |
| 80              | 1-Fet                                                                                                                                                                                                                                                                                                                                                                                                                                                                                                                                                                                                                                                                                                                                                                                                                                                                                                                                                                                                                                                                                                                                                                                                                                                                                                                                                                                                                                                                                                                                                                                                                                                                                                                                                                                                                                                                                                                                                                                                                                                                                                                          | 1         | 101.71  | 83.04   |
| 00              | 13-Feb                                                                                                                                                                                                                                                                                                                                                                                                                                                                                                                                                                                                                                                                                                                                                                                                                                                                                                                                                                                                                                                                                                                                                                                                                                                                                                                                                                                                                                                                                                                                                                                                                                                                                                                                                                                                                                                                                                                                                                                                                                                                                                                         |           | 101.71  |         |
|                 | r V V V V Feb                                                                                                                                                                                                                                                                                                                                                                                                                                                                                                                                                                                                                                                                                                                                                                                                                                                                                                                                                                                                                                                                                                                                                                                                                                                                                                                                                                                                                                                                                                                                                                                                                                                                                                                                                                                                                                                                                                                                                                                                                                                                                                                  | 95.18     | 95.63   |         |
| 60              | Mai                                                                                                                                                                                                                                                                                                                                                                                                                                                                                                                                                                                                                                                                                                                                                                                                                                                                                                                                                                                                                                                                                                                                                                                                                                                                                                                                                                                                                                                                                                                                                                                                                                                                                                                                                                                                                                                                                                                                                                                                                                                                                                                            | 97.71     | 91.94   |         |
|                 | t Ances Apr                                                                                                                                                                                                                                                                                                                                                                                                                                                                                                                                                                                                                                                                                                                                                                                                                                                                                                                                                                                                                                                                                                                                                                                                                                                                                                                                                                                                                                                                                                                                                                                                                                                                                                                                                                                                                                                                                                                                                                                                                                                                                                                    | 101.17    | 87.77   |         |
| 40              | SLOBAL TRADING May                                                                                                                                                                                                                                                                                                                                                                                                                                                                                                                                                                                                                                                                                                                                                                                                                                                                                                                                                                                                                                                                                                                                                                                                                                                                                                                                                                                                                                                                                                                                                                                                                                                                                                                                                                                                                                                                                                                                                                                                                                                                                                             | 105.65    | 88.00   |         |
|                 | February 1, 2019 = 83.04 Jur                                                                                                                                                                                                                                                                                                                                                                                                                                                                                                                                                                                                                                                                                                                                                                                                                                                                                                                                                                                                                                                                                                                                                                                                                                                                                                                                                                                                                                                                                                                                                                                                                                                                                                                                                                                                                                                                                                                                                                                                                                                                                                   | 114.80    | 90.75   |         |
|                 | Ju                                                                                                                                                                                                                                                                                                                                                                                                                                                                                                                                                                                                                                                                                                                                                                                                                                                                                                                                                                                                                                                                                                                                                                                                                                                                                                                                                                                                                                                                                                                                                                                                                                                                                                                                                                                                                                                                                                                                                                                                                                                                                                                             | 119.61    | 83.12   |         |
| 20<br>7125/2015 | The first of the state of the s |           |         |         |
|                 | - 4- 5 YR. MONTHLY AVG. ———YEAR AGO WEEKLY PRICE ——WEEKLY PRICE → FORECAST                                                                                                                                                                                                                                                                                                                                                                                                                                                                                                                                                                                                                                                                                                                                                                                                                                                                                                                                                                                                                                                                                                                                                                                                                                                                                                                                                                                                                                                                                                                                                                                                                                                                                                                                                                                                                                                                                                                                                                                                                                                     |           |         |         |
|                 | 2018 - 19 Wednesday Dates                                                                                                                                                                                                                                                                                                                                                                                                                                                                                                                                                                                                                                                                                                                                                                                                                                                                                                                                                                                                                                                                                                                                                                                                                                                                                                                                                                                                                                                                                                                                                                                                                                                                                                                                                                                                                                                                                                                                                                                                                                                                                                      |           |         |         |