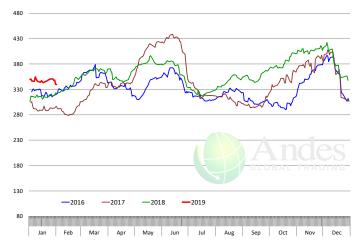

### Barrow/Gilt Dressed Carcass Weights, 5-day Moving Avg. - All hogs

220
2215
220
220
2215
220
220
2217
22017
22018
22019
22019
22017
22018
22019
22017
22018
22019