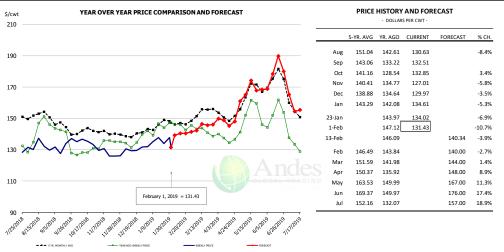

#### Ham, Inner Shank, FOB Plant, USDA

| \$/cwt<br>160   | YEAR OVER YEAR PRICE COMPARISON AND FORECAST                                                                                                                                                                                                                                                                                                                                                                                                                                                                                                                                                                                                                                                                                                                                                                                                                                                                                                                                                                                                                                                                                                                                                                                                                                                                                                                                                                                                                                                                                                                                                                                                                                                                                                                                                                                                                                                                                                                                                                                                                                                                                   | PRICE     |         | AND FOR |
|-----------------|--------------------------------------------------------------------------------------------------------------------------------------------------------------------------------------------------------------------------------------------------------------------------------------------------------------------------------------------------------------------------------------------------------------------------------------------------------------------------------------------------------------------------------------------------------------------------------------------------------------------------------------------------------------------------------------------------------------------------------------------------------------------------------------------------------------------------------------------------------------------------------------------------------------------------------------------------------------------------------------------------------------------------------------------------------------------------------------------------------------------------------------------------------------------------------------------------------------------------------------------------------------------------------------------------------------------------------------------------------------------------------------------------------------------------------------------------------------------------------------------------------------------------------------------------------------------------------------------------------------------------------------------------------------------------------------------------------------------------------------------------------------------------------------------------------------------------------------------------------------------------------------------------------------------------------------------------------------------------------------------------------------------------------------------------------------------------------------------------------------------------------|-----------|---------|---------|
|                 |                                                                                                                                                                                                                                                                                                                                                                                                                                                                                                                                                                                                                                                                                                                                                                                                                                                                                                                                                                                                                                                                                                                                                                                                                                                                                                                                                                                                                                                                                                                                                                                                                                                                                                                                                                                                                                                                                                                                                                                                                                                                                                                                | 5-YR. AVG | YR. AGO | CURRENT |
| 140             | Αυ                                                                                                                                                                                                                                                                                                                                                                                                                                                                                                                                                                                                                                                                                                                                                                                                                                                                                                                                                                                                                                                                                                                                                                                                                                                                                                                                                                                                                                                                                                                                                                                                                                                                                                                                                                                                                                                                                                                                                                                                                                                                                                                             | 108.29    | 99.62   | 78.79   |
|                 | <sup>™</sup> g                                                                                                                                                                                                                                                                                                                                                                                                                                                                                                                                                                                                                                                                                                                                                                                                                                                                                                                                                                                                                                                                                                                                                                                                                                                                                                                                                                                                                                                                                                                                                                                                                                                                                                                                                                                                                                                                                                                                                                                                                                                                                                                 | 110.13    | 99.43   | 80.98   |
| 120             | \/\                                                                                                                                                                                                                                                                                                                                                                                                                                                                                                                                                                                                                                                                                                                                                                                                                                                                                                                                                                                                                                                                                                                                                                                                                                                                                                                                                                                                                                                                                                                                                                                                                                                                                                                                                                                                                                                                                                                                                                                                                                                                                                                            | 112.01    | 98.45   | 86.20   |
| 120             | No.                                                                                                                                                                                                                                                                                                                                                                                                                                                                                                                                                                                                                                                                                                                                                                                                                                                                                                                                                                                                                                                                                                                                                                                                                                                                                                                                                                                                                                                                                                                                                                                                                                                                                                                                                                                                                                                                                                                                                                                                                                                                                                                            | 102.49    | 95.16   | 76.88   |
|                 | Dec                                                                                                                                                                                                                                                                                                                                                                                                                                                                                                                                                                                                                                                                                                                                                                                                                                                                                                                                                                                                                                                                                                                                                                                                                                                                                                                                                                                                                                                                                                                                                                                                                                                                                                                                                                                                                                                                                                                                                                                                                                                                                                                            | 99.02     | 96.14   | 80.22   |
| 100             | Jar                                                                                                                                                                                                                                                                                                                                                                                                                                                                                                                                                                                                                                                                                                                                                                                                                                                                                                                                                                                                                                                                                                                                                                                                                                                                                                                                                                                                                                                                                                                                                                                                                                                                                                                                                                                                                                                                                                                                                                                                                                                                                                                            | 94.68     | 97.71   | 79.14   |
|                 | 23-Jar                                                                                                                                                                                                                                                                                                                                                                                                                                                                                                                                                                                                                                                                                                                                                                                                                                                                                                                                                                                                                                                                                                                                                                                                                                                                                                                                                                                                                                                                                                                                                                                                                                                                                                                                                                                                                                                                                                                                                                                                                                                                                                                         |           | 98.27   | 79.11   |
| 80              | 1-Fet                                                                                                                                                                                                                                                                                                                                                                                                                                                                                                                                                                                                                                                                                                                                                                                                                                                                                                                                                                                                                                                                                                                                                                                                                                                                                                                                                                                                                                                                                                                                                                                                                                                                                                                                                                                                                                                                                                                                                                                                                                                                                                                          | 1         | 101.71  | 83.04   |
| 00              | 13-Feb                                                                                                                                                                                                                                                                                                                                                                                                                                                                                                                                                                                                                                                                                                                                                                                                                                                                                                                                                                                                                                                                                                                                                                                                                                                                                                                                                                                                                                                                                                                                                                                                                                                                                                                                                                                                                                                                                                                                                                                                                                                                                                                         |           | 101.71  |         |
|                 | r V V V V Feb                                                                                                                                                                                                                                                                                                                                                                                                                                                                                                                                                                                                                                                                                                                                                                                                                                                                                                                                                                                                                                                                                                                                                                                                                                                                                                                                                                                                                                                                                                                                                                                                                                                                                                                                                                                                                                                                                                                                                                                                                                                                                                                  | 95.18     | 95.63   |         |
| 60              | Mai                                                                                                                                                                                                                                                                                                                                                                                                                                                                                                                                                                                                                                                                                                                                                                                                                                                                                                                                                                                                                                                                                                                                                                                                                                                                                                                                                                                                                                                                                                                                                                                                                                                                                                                                                                                                                                                                                                                                                                                                                                                                                                                            | 97.71     | 91.94   |         |
|                 | t Ances Apr                                                                                                                                                                                                                                                                                                                                                                                                                                                                                                                                                                                                                                                                                                                                                                                                                                                                                                                                                                                                                                                                                                                                                                                                                                                                                                                                                                                                                                                                                                                                                                                                                                                                                                                                                                                                                                                                                                                                                                                                                                                                                                                    | 101.17    | 87.77   |         |
| 40              | SLOBAL TRADING May                                                                                                                                                                                                                                                                                                                                                                                                                                                                                                                                                                                                                                                                                                                                                                                                                                                                                                                                                                                                                                                                                                                                                                                                                                                                                                                                                                                                                                                                                                                                                                                                                                                                                                                                                                                                                                                                                                                                                                                                                                                                                                             | 105.65    | 88.00   |         |
|                 | February 1, 2019 = 83.04 Jur                                                                                                                                                                                                                                                                                                                                                                                                                                                                                                                                                                                                                                                                                                                                                                                                                                                                                                                                                                                                                                                                                                                                                                                                                                                                                                                                                                                                                                                                                                                                                                                                                                                                                                                                                                                                                                                                                                                                                                                                                                                                                                   | 114.80    | 90.75   |         |
|                 | Ju                                                                                                                                                                                                                                                                                                                                                                                                                                                                                                                                                                                                                                                                                                                                                                                                                                                                                                                                                                                                                                                                                                                                                                                                                                                                                                                                                                                                                                                                                                                                                                                                                                                                                                                                                                                                                                                                                                                                                                                                                                                                                                                             | 119.61    | 83.12   |         |
| 20<br>7125/2015 | The first of the state of the s |           |         |         |
|                 | - 4- 5 YR. MONTHLY AVG. ———YEAR AGO WEEKLY PRICE ——WEEKLY PRICE → FORECAST                                                                                                                                                                                                                                                                                                                                                                                                                                                                                                                                                                                                                                                                                                                                                                                                                                                                                                                                                                                                                                                                                                                                                                                                                                                                                                                                                                                                                                                                                                                                                                                                                                                                                                                                                                                                                                                                                                                                                                                                                                                     |           |         |         |
|                 | 2018 - 19 Wednesday Dates                                                                                                                                                                                                                                                                                                                                                                                                                                                                                                                                                                                                                                                                                                                                                                                                                                                                                                                                                                                                                                                                                                                                                                                                                                                                                                                                                                                                                                                                                                                                                                                                                                                                                                                                                                                                                                                                                                                                                                                                                                                                                                      |           |         |         |