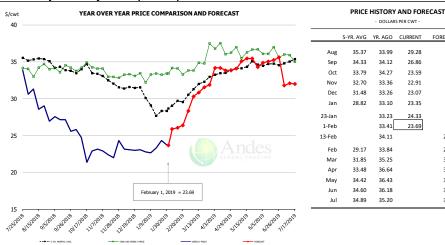

% CH.

-21.3%

-31.1%

-30.6%

-29.4%

-26.8%

-29.1%

-23.6%

26.00 -23.2% 31.00 -12.1%

26.05

34.00 -7.2%

35.00 -3.9%

35.00 -3.2%

32.00 -9.1%