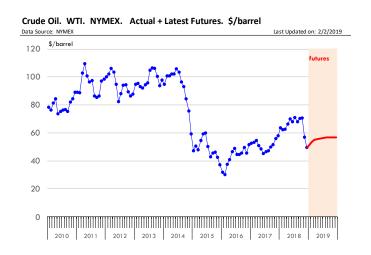

| Futures<br>Contracts    | Current<br>Week | Prior<br>Week | Ch. From<br>Last Week |      | Last Year | Ch. From<br>Last Year |        |  |  |
|-------------------------|-----------------|---------------|-----------------------|------|-----------|-----------------------|--------|--|--|
|                         | 1-Feb-19        | 25-Jan-19     |                       |      | 2-Feb-18  |                       |        |  |  |
| Crude Oil Futures (WTI) |                 |               |                       |      |           |                       |        |  |  |
| Mar '19                 | 55.26           | 53.69         | 1                     | 1.57 | 65.45     | ţ                     | -10.19 |  |  |
| May '19                 | 55.88           | 54.31         | 1                     | 1.57 | 64.61     | ţ                     | -8.73  |  |  |
| Jul '19                 | 56.50           | 54.96         | 1                     | 1.54 | 63.55     | ţ                     | -7.05  |  |  |
| Sep '19                 | 56.81           | 55.27         | 1                     | 1.54 | 62.35     | 1                     | -5.54  |  |  |