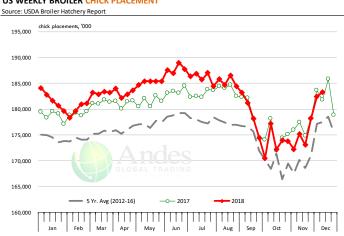

F21           | 1 20/        |
| Q1 2019<br>Q2 2019 |                | 2,224<br>2,295 | 0.7%<br>1.1% | 4.73<br>4.74 | 0.6%<br>0.7% | 10,521<br>10,876 | 1.3%<br>1.8% |
|                    |                | •              |              |              | 0.7%         | •                |              |
| Q3 2019            |                | 2,345          | 1.2%         | 4.73         |              | 11,092           | 1.4%         |
| Q4 2019            |                | 2,263          | 0.6%         | 4.79         | 0.4%         | 10,837           | 1.0%         |
| Annual             |                | 9,126          | 0.9%         | 4.75         | 0.5%         | 43,326           | 1.4%         |









#### **US WEEKLY BROILER EGG SETS**



#### US WEEKLY BROILER CHICK PLACEMENT



## RATIO OF CHICK PLACEMENTS VS. EGG SETS (21 DAY LAG)













### **BROILER, NATIONAL WHOLE BIRD PRICE, USDA**



#### **N.E. BROILER BREAST BONELESS-SKINLESS, USDA**



### N.E. BROILER WINGS, USDA, WT.AVG.







#### NE BONELESS BREAST BROILER WHITE TRIM MEAT, UNDER 15%, FRESH



### N.E. Broiler Drumsticks, USDA



### MSC 15-20%, National, Fresh, USDA







### **B/S BROILER THIGHS, USDA**



### **N.E. BROILER LEG QUARTERS, USDA**







### **Turkey Market - Supply Situation & Outlook**

# **Weekly Turkey Production Statistics**

Source: USDA

| Source: USDA   |                |              |           |              |              |                |           |
|----------------|----------------|--------------|-----------|--------------|--------------|----------------|---