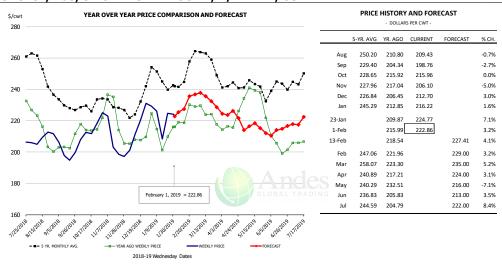

#### Ham, Inner Shank, FOB Plant, USDA

| \$/cwt<br>160   | YEAR OVER YEAR PRICE COMPARISON AND FORECAST                                                                                                                                                                                                                                                                                                                                                                                                                                                                                                                                                                                                                                                                                                                                                                                                                                                                                                                                                                                                                                                                                                                                                                                                                                                                                                                                                                                                                                                                                                                                                                                                                                                                                                                                                                                                                                                                                                                                                                                                                                                                                   | PRICE     |         | AND FOR |
|-----------------|--------------------------------------------------------------------------------------------------------------------------------------------------------------------------------------------------------------------------------------------------------------------------------------------------------------------------------------------------------------------------------------------------------------------------------------------------------------------------------------------------------------------------------------------------------------------------------------------------------------------------------------------------------------------------------------------------------------------------------------------------------------------------------------------------------------------------------------------------------------------------------------------------------------------------------------------------------------------------------------------------------------------------------------------------------------------------------------------------------------------------------------------------------------------------------------------------------------------------------------------------------------------------------------------------------------------------------------------------------------------------------------------------------------------------------------------------------------------------------------------------------------------------------------------------------------------------------------------------------------------------------------------------------------------------------------------------------------------------------------------------------------------------------------------------------------------------------------------------------------------------------------------------------------------------------------------------------------------------------------------------------------------------------------------------------------------------------------------------------------------------------|-----------|---------|---------|
|                 |                                                                                                                                                                                                                                                                                                                                                                                                                                                                                                                                                                                                                                                                                                                                                                                                                                                                                                                                                                                                                                                                                                                                                                                                                                                                                                                                                                                                                                                                                                                                                                                                                                                                                                                                                                                                                                                                                                                                                                                                                                                                                                                                | 5-YR. AVG | YR. AGO | CURRENT |
| 140             | Αυ                                                                                                                                                                                                                                                                                                                                                                                                                                                                                                                                                                                                                                                                                                                                                                                                                                                                                                                                                                                                                                                                                                                                                                                                                                                                                                                                                                                                                                                                                                                                                                                                                                                                                                                                                                                                                                                                                                                                                                                                                                                                                                                             | 108.29    | 99.62   | 78.79   |
|                 | <sup>™</sup> g                                                                                                                                                                                                                                                                                                                                                                                                                                                                                                                                                                                                                                                                                                                                                                                                                                                                                                                                                                                                                                                                                                                                                                                                                                                                                                                                                                                                                                                                                                                                                                                                                                                                                                                                                                                                                                                                                                                                                                                                                                                                                                                 | 110.13    | 99.43   | 80.98   |
| 120             | \/\                                                                                                                                                                                                                                                                                                                                                                                                                                                                                                                                                                                                                                                                                                                                                                                                                                                                                                                                                                                                                                                                                                                                                                                                                                                                                                                                                                                                                                                                                                                                                                                                                                                                                                                                                                                                                                                                                                                                                                                                                                                                                                                            | 112.01    | 98.45   | 86.20   |
| 120             | No.                                                                                                                                                                                                                                                                                                                                                                                                                                                                                                                                                                                                                                                                                                                                                                                                                                                                                                                                                                                                                                                                                                                                                                                                                                                                                                                                                                                                                                                                                                                                                                                                                                                                                                                                                                                                                                                                                                                                                                                                                                                                                                                            | 102.49    | 95.16   | 76.88   |
|                 | Dec                                                                                                                                                                                                                                                                                                                                                                                                                                                                                                                                                                                                                                                                                                                                                                                                                                                                                                                                                                                                                                                                                                                                                                                                                                                                                                                                                                                                                                                                                                                                                                                                                                                                                                                                                                                                                                                                                                                                                                                                                                                                                                                            | 99.02     | 96.14   | 80.22   |
| 100             | Jar                                                                                                                                                                                                                                                                                                                                                                                                                                                                                                                                                                                                                                                                                                                                                                                                                                                                                                                                                                                                                                                                                                                                                                                                                                                                                                                                                                                                                                                                                                                                                                                                                                                                                                                                                                                                                                                                                                                                                                                                                                                                                                                            | 94.68     | 97.71   | 79.14   |
|                 | 23-Jar                                                                                                                                                                                                                                                                                                                                                                                                                                                                                                                                                                                                                                                                                                                                                                                                                                                                                                                                                                                                                                                                                                                                                                                                                                                                                                                                                                                                                                                                                                                                                                                                                                                                                                                                                                                                                                                                                                                                                                                                                                                                                                                         |           | 98.27   | 79.11   |
| 80              | 1-Fet                                                                                                                                                                                                                                                                                                                                                                                                                                                                                                                                                                                                                                                                                                                                                                                                                                                                                                                                                                                                                                                                                                                                                                                                                                                                                                                                                                                                                                                                                                                                                                                                                                                                                                                                                                                                                                                                                                                                                                                                                                                                                                                          | 1         | 101.71  | 83.04   |
| 00              | 13-Feb                                                                                                                                                                                                                                                                                                                                                                                                                                                                                                                                                                                                                                                                                                                                                                                                                                                                                                                                                                                                                                                                                                                                                                                                                                                                                                                                                                                                                                                                                                                                                                                                                                                                                                                                                                                                                                                                                                                                                                                                                                                                                                                         |           | 101.71  |         |
|                 | r V V V V Feb                                                                                                                                                                                                                                                                                                                                                                                                                                                                                                                                                                                                                                                                                                                                                                                                                                                                                                                                                                                                                                                                                                                                                                                                                                                                                                                                                                                                                                                                                                                                                                                                                                                                                                                                                                                                                                                                                                                                                                                                                                                                                                                  | 95.18     | 95.63   |         |
| 60              | Mai                                                                                                                                                                                                                                                                                                                                                                                                                                                                                                                                                                                                                                                                                                                                                                                                                                                                                                                                                                                                                                                                                                                                                                                                                                                                                                                                                                                                                                                                                                                                                                                                                                                                                                                                                                                                                                                                                                                                                                                                                                                                                                                            | 97.71     | 91.94   |         |
|                 | t Ances Apr                                                                                                                                                                                                                                                                                                                                                                                                                                                                                                                                                                                                                                                                                                                                                                                                                                                                                                                                                                                                                                                                                                                                                                                                                                                                                                                                                                                                                                                                                                                                                                                                                                                                                                                                                                                                                                                                                                                                                                                                                                                                                                                    | 101.17    | 87.77   |         |
| 40              | SLOBAL TRADING May                                                                                                                                                                                                                                                                                                                                                                                                                                                                                                                                                                                                                                                                                                                                                                                                                                                                                                                                                                                                                                                                                                                                                                                                                                                                                                                                                                                                                                                                                                                                                                                                                                                                                                                                                                                                                                                                                                                                                                                                                                                                                                             | 105.65    | 88.00   |         |
|                 | February 1, 2019 = 83.04 Jur                                                                                                                                                                                                                                                                                                                                                                                                                                                                                                                                                                                                                                                                                                                                                                                                                                                                                                                                                                                                                                                                                                                                                                                                                                                                                                                                                                                                                                                                                                                                                                                                                                                                                                                                                                                                                                                                                                                                                                                                                                                                                                   | 114.80    | 90.75   |         |
|                 | Ju                                                                                                                                                                                                                                                                                                                                                                                                                                                                                                                                                                                                                                                                                                                                                                                                                                                                                                                                                                                                                                                                                                                                                                                                                                                                                                                                                                                                                                                                                                                                                                                                                                                                                                                                                                                                                                                                                                                                                                                                                                                                                                                             | 119.61    | 83.12   |         |
| 20<br>7125/2015 | The first of the state of the s |           |         |         |
|                 | - 4- 5 YR. MONTHLY AVG. ———YEAR AGO WEEKLY PRICE ——WEEKLY PRICE → FORECAST                                                                                                                                                                                                                                                                                                                                                                                                                                                                                                                                                                                                                                                                                                                                                                                                                                                                                                                                                                                                                                                                                                                                                                                                                                                                                                                                                                                                                                                                                                                                                                                                                                                                                                                                                                                                                                                                                                                                                                                                                                                     |           |         |         |
|                 | 2018 - 19 Wednesday Dates                                                                                                                                                                                                                                                                                                                                                                                                                                                                                                                                                                                                                                                                                                                                                                                                                                                                                                                                                                                                                                                                                                                                                                                                                                                                                                                                                                                                                                                                                                                                                                                                                                                                                                                                                                                                                                                                                                                                                                                                                                                                                                      |           |         |         |