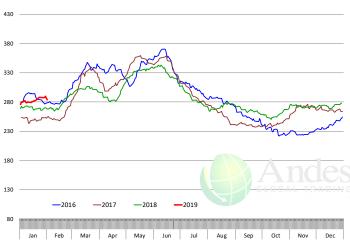

| 0.5%      | 826.0      | 0.6%      | 6,539         | 1.1%      |
| Q2 2019           |                 | 8,517     | 1.1%      | 808.0      | 1.2%      | 6,882         | 2.3%      |
| Q3 2019           |                 | 8,539     | 2.1%      | 830.0      | 1.8%      | 7,087         | 3.9%      |
| Q4 2019           |                 | 8,407     | 0.8%      | 840.0      | 1.0%      | 7,062         | 1.8%      |
| Annual            |                 | 33,378    | 1.1%      | 826.0      | 1.1%      | 27,569        | 2.3%      |

### WEEKLY STEER AND HEIFER SLAUGHTER. '000 HEAD



### Weekly Average FI Cattle Carcass Weights (Includes Fed & Non Fed Cattle)



### **Beef Primal Values**







### Primal Round Cutout Value, USDA, Daily, \$/cwt



Feb Mar Apr May Jun Jul Aug Sep Oct







Primal Rib Cutout Value, USDA, Daily, \$/cwt

Primal Chuck Cutout Value, USDA, Daily, \$/cwt









### SELECT, 114A, 3 SHOULDER CLOD, TRIMMED, 1/4" MAX, USDA



### SELECT, 170 GOOSENECK ROUND, 18-33, USDA







#### CHOICE, 168, 3 TOP INSIDE ROUND, 1/4" MAX, USDA



### **CHOICE, 184, 3 TOP BUTT, BONELESS, USDA**



### CHOICE, 120, 1 BRISKET, DECKLE-OFF, BONELESS, USDA













### **Inside Skirt, USDA**







### **Broiler Market - Supply Situation & Outlook**

# **Weekly Broiler Production Statistics**

Source: USDA

| Source: USDA       |                | Slaughter      |              | Dressed Wt   |              | Production RTC   |              |
|--------------------|----------------|----------------|--------------|--------------|--------------|------------------|------