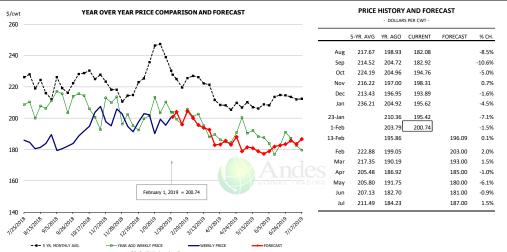

| 8,539     | 2.1%      | 830.0      | 1.8%      | 7,087         | 3.9%      |
| Q4 2019           |                 | 8,407     | 0.8%      | 840.0      | 1.0%      | 7,062         | 1.8%      |
| Annual            |                 | 33,378    | 1.1%      | 826.0      | 1.1%      | 27,569        | 2.3%      |

### WEEKLY STEER AND HEIFER SLAUGHTER. '000 HEAD



### Weekly Average FI Cattle Carcass Weights (Includes Fed & Non Fed Cattle)



### **Beef Primal Values**







### Primal Round Cutout Value, USDA, Daily, \$/cwt



Feb Mar Apr May Jun Jul Aug Sep Oct







Primal Rib Cutout Value, USDA, Daily, \$/cwt

Primal Chuck Cutout Value, USDA, Daily, \$/cwt









### SELECT, 114A, 3 SHOULDER CLOD, TRIMMED, 1/4" MAX, USDA



### SELECT, 170 GOOSENECK ROUND, 18-33, USDA







#### CHOICE, 168, 3 TOP INSIDE ROUND, 1/4" MAX, USDA



### **CHOICE, 184, 3 TOP BUTT, BONELESS, USDA**



### CHOICE, 120, 1 BRISKET, DECKLE-OFF, BONELESS, USDA













### **Inside Skirt, USDA**







### **Broiler Market - Supply Situation & Outlook**

# **Weekly Broiler Production Statistics**

Source: USDA

| Source: USDA       |                | Slaughter      |              | Dressed Wt   |              | Production RTC   |              |
|--------------------|----------------|----------------|--------------|--------------|--------------|------------------|--------------|
|                    |                | (million hd)   | % CH.        | LBS          | % CH.        | (Million lbs)    | % CH.        |
|                    |                |                |