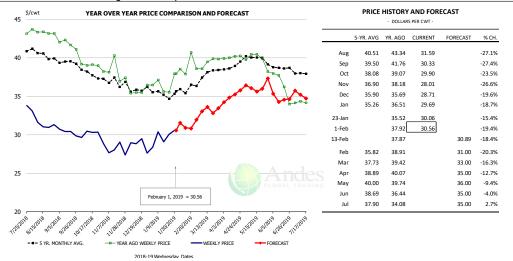

% CH.

-21.3%

-31.1%

-30.6%

-29.4%

-26.8%

-29.1%

-23.6%

26.00 -23.2% 31.00 -12.1%

26.05

34.00 -7.2%

35.00 -3.9%

35.00 -3.2%

32.00 -9.1%