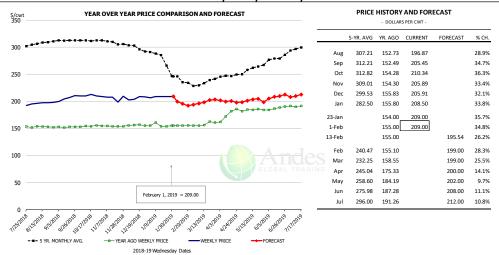

### Ham, 23-27# Trmd Selected Ham, FOB Plant, USDA

| E VD AVC. VD ACO. CURRENT. FORECAST. 0/ CU |           |         |         |          |        |  |  |  |  |  |  |
|--------------------------------------------|-----------|---------|---------|----------|--------|--|--|--|--|--|--|
|                                            | 5-YR. AVG | YR. AGO | CURRENT | FORECAST | % CH.  |  |  |  |  |  |  |
| Aug                                        | 81.07     | 67.33   | 56.07   |          | -16.7% |  |  |  |  |  |  |
| Sep                                        | 78.03     | 63.74   | 53.64   |          | -15.8% |  |  |  |  |  |  |
| Oct                                        | 75.53     | 66.19   | 53.36   |          | -19.4% |  |  |  |  |  |  |
| Nov                                        | 74.87     | 66.48   | 50.49   |          | -24.1% |  |  |  |  |  |  |
| Dec                                        | 69.31     | 59.78   | 49.51   |          | -17.2% |  |  |  |  |  |  |
| Jan                                        | 62.78     | 62.50   | 47.69   |          | -23.7% |  |  |  |  |  |  |
| 23-Jan                                     |           | 70.82   | 49.73   |          | -29.8% |  |  |  |  |  |  |
| 1-Feb                                      |           | 65.88   | 46.27   |          | -29.8% |  |  |  |  |  |  |
| 13-Feb                                     |           | 58.18   |         | 51.64    | -11.2% |  |  |  |  |  |  |
| Feb                                        | 63.63     | 60.35   |         | 51.00    | -15.5% |  |  |  |  |  |  |
| Mar                                        | 63.58     | 56.02   |         | 52.00    | -7.2%  |  |  |  |  |  |  |
| Apr                                        | 65.93     | 54.48   |         | 55.00    | 1.0%   |  |  |  |  |  |  |
| May                                        | 71.35     | 50.79   |         | 62.00    | 22.1%  |  |  |  |  |  |  |
| Jun                                        | 76.38     | 61.42   |         | 67.00    | 9.1%   |  |  |  |  |  |  |
| Jul                                        | 80.68     | 53.62   |         | 71.00    | 32.4%  |  |  |  |  |  |  |

FORECAST

115.00

% CH.

-12.4% -19.2%

-16.6% -19.0% -19.5% -18.4% -12.3%