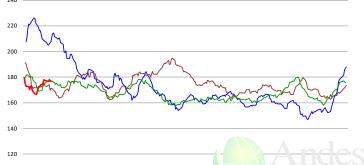

16     | 0.5%      | 826.0      | 0.6%      | 6,539         | 1.1%      |
| Q2 2019           |                 | 8,517     | 1.1%      | 808.0      | 1.2%      | 6,882         | 2.3%      |
| Q3 2019           |                 | 8,539     | 2.1%      | 830.0      | 1.8%      | 7,087         | 3.9%      |
| Q4 2019           |                 | 8,407     | 0.8%      | 840.0      | 1.0%      | 7,062         | 1.8%      |
| Annual            |                 | 33,378    | 1.1%      | 826.0      | 1.1%      | 27,569        | 2.3%      |

### WEEKLY STEER AND HEIFER SLAUGHTER. '000 HEAD



### Weekly Average FI Cattle Carcass Weights (Includes Fed & Non Fed Cattle)



### **Beef Primal Values**







### Primal Round Cutout Value, USDA, Daily, \$/cwt



Feb Mar Apr May Jun Jul Aug Sep Oct







Primal Rib Cutout Value, USDA, Daily, \$/cwt

Primal Chuck Cutout Value, USDA, Daily, \$/cwt









### SELECT, 114A, 3 SHOULDER CLOD, TRIMMED, 1/4" MAX, USDA



### SELECT, 170 GOOSENECK ROUND, 18-33, USDA







#### CHOICE, 168, 3 TOP INSIDE ROUND, 1/4" MAX, USDA



### **CHOICE, 184, 3 TOP BUTT, BONELESS, USDA**



### CHOICE, 120, 1 BRISKET, DECKLE-OFF, BONELESS, USDA













### **Inside Skirt, USDA**







### **Broiler Market - Supply Situation & Outlook**

# **Weekly Broiler Production Statistics**

Source: USDA

| Source: USDA       |                | Slaughter      |              | Dressed Wt   |              | Production RTC   |              |
|--------------------|----------------|----------------|--------------|--------------|--------------|------------------|--