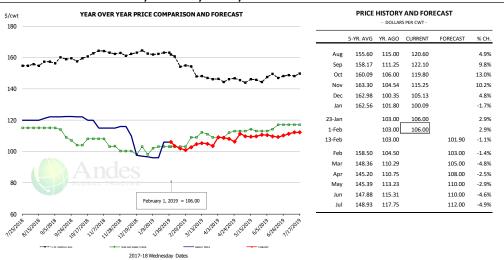

### Brisket Bones, Full, 30#, USDA, FRZ

| PRICE HISTORY AND FORECAST - DOLLARS PER CWT - |           |         |         |          |        |  |  |  |  |  |
|------------------------------------------------|-----------|---------|---------|----------|--------|--|--|--|--|--|
|                                                | 5-YR. AVG | YR. AGO | CURRENT | FORECAST | % CH.  |  |  |  |  |  |
| Aug                                            |           | 90.92   | 77.76   |          | -14.5% |  |  |  |  |  |
| Sep                                            |           | 86.65   | 76.53   |          | -11.7% |  |  |  |  |  |
| Oct                                            |           | 85.06   | 74.31   |          | -12.6% |  |  |  |  |  |
| Nov                                            |           | 83.65   | 79.09   |          | -5.5%  |  |  |  |  |  |
| Dec                                            |           | 79.51   | 81.22   |          | 2.1%   |  |  |  |  |  |
| Jan                                            |           | 85.80   | 76.26   |          | -11.1% |  |  |  |  |  |
| 23-Jan                                         |           | 85.43   | 72.67   |          | -14.9% |  |  |  |  |  |
| 1-Feb                                          |           | 88.15   | 78.44   |          | -11.0% |  |  |  |  |  |
| 13-Feb                                         |           | 73.28   |         | 82.44    | 12.5%  |  |  |  |  |  |
| Feb                                            |           | 75.46   |         | 87.00    | 15.3%  |  |  |  |  |  |
| Mar                                            | 87.83     | 80.32   |         | 90.00    | 12.1%  |  |  |  |  |  |
| Apr                                            | 89.39     | 71.81   |         | 94.00    | 30.9%  |  |  |  |  |  |
| May                                            | 90.05     | 75.68   |         | 90.00    | 18.9%  |  |  |  |  |  |
| Jun                                            | 91.64     | 74.57   |         | 100.00   | 34.1%  |  |  |  |  |  |
| Jul                                            | 91.08     | 73.85   |         | 100.00   | 35.4%  |  |  |  |  |  |