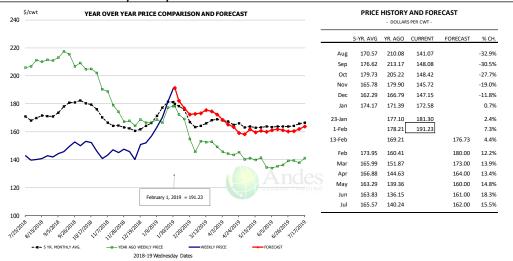

|              |              | 0.7%         | •                |              |
| Q3 2019            |                | 2,345          | 1.2%         | 4.73         |              | 11,092           | 1.4%         |
| Q4 2019            |                | 2,263          | 0.6%         | 4.79         | 0.4%         | 10,837           | 1.0%         |
| Annual             |                | 9,126          | 0.9%         | 4.75         | 0.5%         | 43,326           | 1.4%         |









#### **US WEEKLY BROILER EGG SETS**



#### US WEEKLY BROILER CHICK PLACEMENT



## RATIO OF CHICK PLACEMENTS VS. EGG SETS (21 DAY LAG)













### **BROILER, NATIONAL WHOLE BIRD PRICE, USDA**



#### **N.E. BROILER BREAST BONELESS-SKINLESS, USDA**



### N.E. BROILER WINGS, USDA, WT.AVG.







#### NE BONELESS BREAST BROILER WHITE TRIM MEAT, UNDER 15%, FRESH



### N.E. Broiler Drumsticks, USDA



### MSC 15-20%, National, Fresh, USDA







### **B/S BROILER THIGHS, USDA**



### **N.E. BROILER LEG QUARTERS, USDA**







### **Turkey Market - Supply Situation & Outlook**

# **Weekly Turkey Production Statistics**

Source: USDA

| Source: USDA   |                |              |           |              |              |                |           |
|----------------|----------------|--------------|-----------|--------------|--------------|----------------|-----------|
|                |                | Slaughter    |           | Dressed Wt   |              | Production RTC |           |
|                |                | (million hd) | % CH.     | LBS          | % CH.