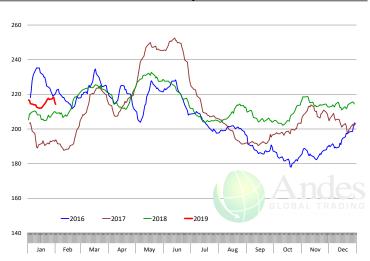

.2      | 0.50/     | 6.500         | 4.40/     |
| Q1 2019           |                 | 7,916     | 0.5%      | 826.0      | 0.6%      | 6,539         | 1.1%      |
| Q2 2019           |                 | 8,517     | 1.1%      | 808.0      | 1.2%      | 6,882         | 2.3%      |
| Q3 2019           |                 | 8,539     | 2.1%      | 830.0      | 1.8%      | 7,087         | 3.9%      |
| Q4 2019           |                 | 8,407     | 0.8%      | 840.0      | 1.0%      | 7,062         | 1.8%      |
| Annual            |                 | 33,378    | 1.1%      | 826.0      | 1.1%      | 27,569        | 2.3%      |

### WEEKLY STEER AND HEIFER SLAUGHTER. '000 HEAD



### Weekly Average FI Cattle Carcass Weights (Includes Fed & Non Fed Cattle)



### **Beef Primal Values**







### Primal Round Cutout Value, USDA, Daily, \$/cwt



Feb Mar Apr May Jun Jul Aug Sep Oct







Primal Rib Cutout Value, USDA, Daily, \$/cwt

Primal Chuck Cutout Value, USDA, Daily, \$/cwt









### SELECT, 114A, 3 SHOULDER CLOD, TRIMMED, 1/4" MAX, USDA



### SELECT, 170 GOOSENECK ROUND, 18-33, USDA







#### CHOICE, 168, 3 TOP INSIDE ROUND, 1/4" MAX, USDA



### **CHOICE, 184, 3 TOP BUTT, BONELESS, USDA**



### CHOICE, 120, 1 BRISKET, DECKLE-OFF, BONELESS, USDA













### **Inside Skirt, USDA**







### **Broiler Market - Supply Situation & Outlook**

# **Weekly Broiler Production Statistics**

Source: USDA

| Source: USDA       |                | Slaughter      |              | Dressed Wt   |              | Production RTC   |              |
|--------------------|-------