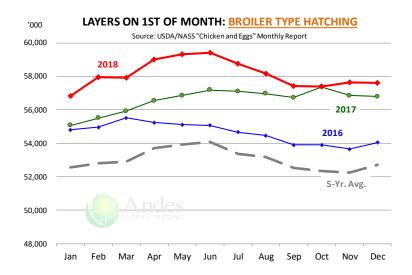

# **Weekly Broiler Production Statistics**

Source: USDA

| Source: USDA       |                | Slaughter      |              | Dressed Wt   |              | Production RTC   |              |
|--------------------|----------------|----------------|--------------|--------------|--------------|------------------|--------------|
|                    |                | (million hd)   | % CH.        | LBS          | % CH.        | (Million lbs)    | % CH.        |
|                    |                |                |              |              |              |                  |              |
| Year Ago           | 27-Jan-18      | 166.0          |              | 4.73         |              | 786.1            |              |
| Last Week          | 26-Jan-19      | 158.1          | -4.8%        | 4.66         | -1.6%        | 736.5            | -6.3%        |
| Prev. Week         | 19-Jan-19      | 167.9          |              | 4.66         |              | 782.0            |              |
| Last Week          | 26-Jan-19      | 158.1          | -5.8%        | 4.66         | 0.0%         | 736.5            | -5.8%        |
| YTD Last Year      | 27-Jan-18      | 608            |              | 4.72         |              | 2,870            |              |
| YTD This Year      | 26-Jan-19      | 630            | 3.6%         | 4.68         | -0.9%        | 2,947            | 2.7%         |
| Quarterly Histo    | orv + Forecast | s              |              |              |              |                  |              |
| Quality IIIo       |                |                |              |              |              |                  |              |
| Q1 2017            |                | 2,201          |              | 4.65         |              | 10,233           |              |
| Q2 2017            |                | 2,236          |              | 4.65         |              | 10,407           |              |
| Q3 2017            |                | 2,264          |              | 4.66         |              | 10,551           |              |
| Q4 2017            |                | 2,216          |              | 4.73         |              | 10,472           |              |
| Annual             |                | 8,916          | Y/Y % CH.    | 4.67         | Y/Y % CH.    | 41,662           | Y/Y % CH.    |
|                    |                |                |              |              |              |                  |              |
| Q1 2018            |                | 2,209          | 0.4%         | 4.70         | 1.1%         | 10,385           | 1.5%         |
| Q2 2018            |                | 2,270          | 1.5%         | 4.71         | 1.2%         | 10,685           | 2.7%         |
| Q3 2018            |                | 2,317          | 2.4%         | 4.72         | 1.3%         | 10,940           | 3.7%         |
| Q4 2018            |                | 2,249          | 1.5%         | 4.77         | 0.9%         | 10,728           | 2.4%         |
| Annual             |                | 9,045          | 1.4%         | 4.73         | 1.1%         | 42,738           | 2.6%         |
| O1 2010            |                | 2 224          | 0.70/        | 4 72         | 0.69/        | 10 F21           | 1 20/        |
| Q1 2019<br>Q2 2019 |                | 2,224<br>2,295 | 0.7%<br>1.1% | 4.73<br>4.74 | 0.6%<br>0.7% | 10,521<br>10,876 | 1.3%<br>1.8% |
|                    |                | •              |              |              | 0.7%         | •                |              |
| Q3 2019            |                | 2,345          | 1.2%         | 4.73         |              | 11,092           | 1.4%         |
| Q4 2019            |                | 2,263          | 0.6%         | 4.79         | 0.4%         | 10,837           | 1.0%         |
| Annual             |                | 9,126          | 0.9%         | 4.75         | 0.5%         | 43,326           | 1.4%         |