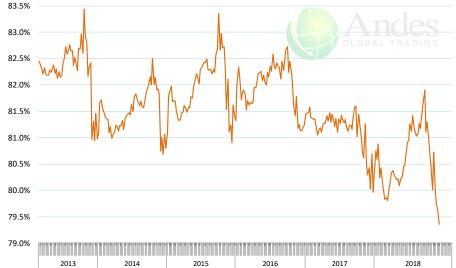

| 2,224<br>2,295 | 0.7%<br>1.1% | 4.73<br>4.74 | 0.6%<br>0.7% | 10,521<br>10,876 | 1.3%<br>1.8% |
|                    |                | •              |              |              | 0.7%         | •                |              |
| Q3 2019            |                | 2,345          | 1.2%         | 4.73         |              | 11,092           | 1.4%         |
| Q4 2019            |                | 2,263          | 0.6%         | 4.79         | 0.4%         | 10,837           | 1.0%         |
| Annual             |                | 9,126          | 0.9%         | 4.75         | 0.5%         | 43,326           | 1.4%         |









#### **US WEEKLY BROILER EGG SETS**



#### US WEEKLY BROILER CHICK PLACEMENT



## RATIO OF CHICK PLACEMENTS VS. EGG SETS (21 DAY LAG)













### **BROILER, NATIONAL WHOLE BIRD PRICE, USDA**



#### **N.E. BROILER BREAST BONELESS-SKINLESS, USDA**



### N.E. BROILER WINGS, USDA, WT.AVG.







#### NE BONELESS BREAST BROILER WHITE TRIM MEAT, UNDER 15%, FRESH



### N.E. Broiler Drumsticks, USDA



### MSC 15-20%, National, Fresh, USDA







### **B/S BROILER THIGHS, USDA**



### **N.E. BROILER LEG QUARTERS, USDA**







### **Turkey Market - Supply Situation & Outlook**

# **Weekly Turkey Production Statistics**

Source: USDA

| Source: USDA   |                |              |           |              |              |                |           |
|----------------|----------------|--------------|-----------|--------------|--------------|----------------|-----------|
|                |                | Slaughter