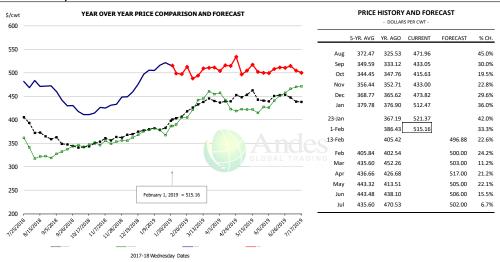

| Annual            |                 | 33,378    | 1.1%      | 826.0      | 1.1%      | 27,569        | 2.3%      |

### WEEKLY STEER AND HEIFER SLAUGHTER. '000 HEAD



### Weekly Average FI Cattle Carcass Weights (Includes Fed & Non Fed Cattle)



### **Beef Primal Values**







### Primal Round Cutout Value, USDA, Daily, \$/cwt



Feb Mar Apr May Jun Jul Aug Sep Oct







Primal Rib Cutout Value, USDA, Daily, \$/cwt

Primal Chuck Cutout Value, USDA, Daily, \$/cwt









### SELECT, 114A, 3 SHOULDER CLOD, TRIMMED, 1/4" MAX, USDA



### SELECT, 170 GOOSENECK ROUND, 18-33, USDA







#### CHOICE, 168, 3 TOP INSIDE ROUND, 1/4" MAX, USDA



### **CHOICE, 184, 3 TOP BUTT, BONELESS, USDA**



### CHOICE, 120, 1 BRISKET, DECKLE-OFF, BONELESS, USDA













### **Inside Skirt, USDA**







### **Broiler Market - Supply Situation & Outlook**

# **Weekly Broiler Production Statistics**

Source: USDA

| Source: USDA       |                | Slaughter      |              | Dressed Wt   |              | Production RTC   |              |
|--------------------|----------------|----------------|--------------|--------------|--------------|------------------|--------------|
|                    |                | (million hd)   | % CH.        | LBS          | % CH.        | (Million lbs)    | % CH.        |
|                    |                |                |              |              |              |                  |              |
| Year Ago           | 27-Jan-18      | 166.0          |              | 4.73         |              | 786.1            |              |
| L