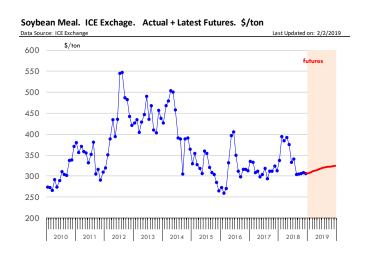

### **Global Commodities**

| Futures<br>Contracts | Current<br>Week | Prior<br>Week | Ch. From<br>Last Week |       | Last Year | Ch. From<br>Last Year |        |  |  |
|----------------------|-----------------|---------------|-----------------------|-------|-----------|-----------------------|--------|--|--|
|                      | 1-Feb-19        | 25-Jan-19     |                       |       | 2-Feb-18  |                       |        |  |  |
| Soybean Meal Futures |                 |               |                       |       |           |                       |        |  |  |
| Mar '19              | 315.10          | 314.60        | 1                     | 0.50  | 331.40    | ţ                     | -16.30 |  |  |
| May '19              | 318.60          | 318.70        | Ţ                     | -0.10 | 335.40    | 1                     | -16.80 |  |  |
| Jul '19              | 322.30          | 322.70        | 1                     | -0.40 | 338.10    | 1                     | -15.80 |  |  |
| Sep '19              | 325.10          | 325.60        | 1                     | -0.50 | 337.20    | 1                     | -12.10 |  |  |