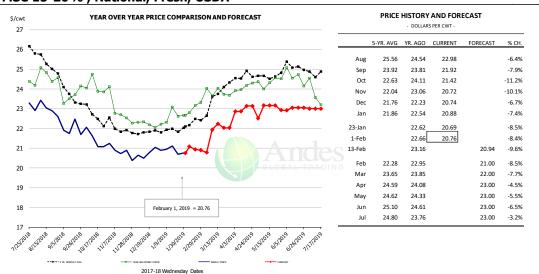

| 4.73         |              | 11,092           | 1.4%         |
| Q4 2019            |                | 2,263          | 0.6%         | 4.79         | 0.4%         | 10,837           | 1.0%         |
| Annual             |                | 9,126          | 0.9%         | 4.75         | 0.5%         | 43,326           | 1.4%         |









#### **US WEEKLY BROILER EGG SETS**



#### US WEEKLY BROILER CHICK PLACEMENT



## RATIO OF CHICK PLACEMENTS VS. EGG SETS (21 DAY LAG)













### **BROILER, NATIONAL WHOLE BIRD PRICE, USDA**



#### **N.E. BROILER BREAST BONELESS-SKINLESS, USDA**



### N.E. BROILER WINGS, USDA, WT.AVG.







#### NE BONELESS BREAST BROILER WHITE TRIM MEAT, UNDER 15%, FRESH



### N.E. Broiler Drumsticks, USDA



### MSC 15-20%, National, Fresh, USDA







### **B/S BROILER THIGHS, USDA**



### **N.E. BROILER LEG QUARTERS, USDA**







### **Turkey Market - Supply Situation & Outlook**

# **Weekly Turkey Production Statistics**

Source: USDA

| Source: USDA   |                |              |           |              |              |                |           |
|----------------|----------------|--------------|-----------|--------------|--------------|----------------|-----------|
|                |                | Slaughter    |           | Dressed Wt   |              | Production RTC |           |
|                |                | (million hd) | % CH.     | LBS          | % CH.        | (Million lbs)  | % CH.     |
| Voor Ago       | 27 Ion 10      | 4 207        |           | 25.05        |              | 111 2          |