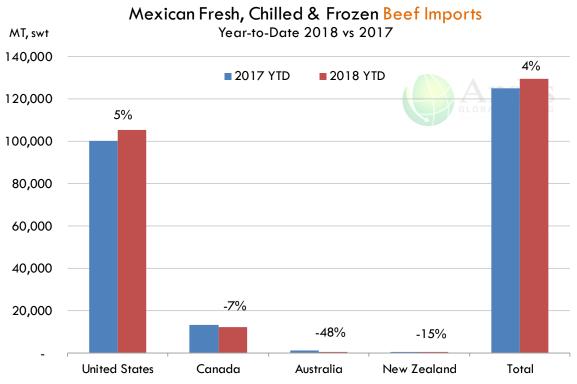

Semanal de Cerdo en Obrador en Mexico

| W/E: 25/1/2019     | Ultimo | Anterior | Cambio |
|--------------------|--------|----------|--------|
| Peso / 1 USD       | 18.99  | 19.08    |        |
|                    | USD/KG | USD/KG   |        |
| Supremo LAB Rastro | 1.60   | 1.60     | -0.01  |
| Carne en Canal     | 2.40   | 2.49     | -0.09  |
| Cabeza             | 1.34   | 1.34     | 0.01   |
| Espaldilla         | 2.79   | 3.09     | -0.30  |
| Pecho              | 3.45   | 3.62     | -0.17  |
| Entrecot           | 3.19   | 3.20     | -0.01  |
| Tocino             | 3.42   | 3.88     | -0.45  |
| Pierna             | 3.37   | 3.41     | -0.04  |
| Cuero              | 1.42   | 1.41     | 0.01   |
| Fuente: SNIIM      |        |          |        |

### **Mexico Beef Imports**





### **Mexico Beef Exports**





## **Colombia Meat Price Reference**

| INDICADORES                        |       | febrero 1 | enero 31  | enero 30  | enero 29  | enero 28  | enero 25  | enero 24  | enero 23  | enero 22 |
|------------------------------------|-------|-----------|-----------|-----------|-----------|-----------|-----------|-----------|-----------|----------|
| -                                  | Extra | \$5.050 🖯 | \$5.050 🞧 | \$5.000 😑 | \$5.000 😑 | \$5.000 😲 | \$5.050 😑 | \$5.050 🚳 | \$5.000 🖯 | \$5.000  |
| Vacuno Macho                       | 1a    | \$4.750 🖯 | \$4.750 😑 | \$4.750 😑 | \$4.750 😑 | \$4.750 🚳 | \$4.700 😑 | \$4.700 😑 | \$4.700 😑 | \$4.700  |
| en pie (\$/kg)                     | 2a    | \$4.300 😑 | \$4.300 😲 | \$4.350 😑 | \$4.350 😑 | \$4.350 😑 | \$4.