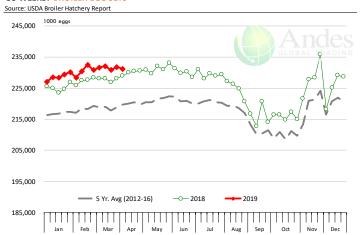

| 2.2%      |
| Q1 2019               |                | 2,207        | -0.1%     | 4.73       | 0.6%      | 10,439         | 0.5%      |
| Q2 2019               |                | 2,207        | 1.2%      |            | 0.6%      | 10,439         | 1.9%      |
|                       |                | •            |           | 4.74       |           | •              |           |
| Q3 2019               |                | 2,366        | 2.1%      | 4.73       | 0.2%      | 11,190         | 2.3%      |
| Q4 2019               |                | 2,258        | 0.9%      | 4.75       | 0.4%      | 10,723         | 1.3%      |
| Annual                |                | 9,127        | 1.0%      | 4.74       | 0.5%      | 43,239         | 1.5%      |





#### **US WEEKLY BROILER EGG SETS**



#### **US WEEKLY BROILER CHICK PLACEMENT**





### **BROILER, NATIONAL WHOLE BIRD PRICE, USDA**





| PRICE HISTORY AND FORECAST - DOLLARS PER CWT - |           |         |         |          |        |  |  |  |  |  |
|------------------------------------------------|-----------|---------|---------|----------|--------|--|--|--|--|--|
|                                                | 5-YR. AVG | YR. AGO | CURRENT | FORECAST | % CH   |  |  |  |  |  |
| Oct                                            | 85.46     | 84.73   | 83.58   |          | -1.49  |  |  |  |  |  |
| Nov                                            | 87.66     | 86.06   | 86.94   |          | 1.09   |  |  |  |  |  |
| Dec                                            | 89.25     | 87.40   | 89.98   |          | 3.09   |  |