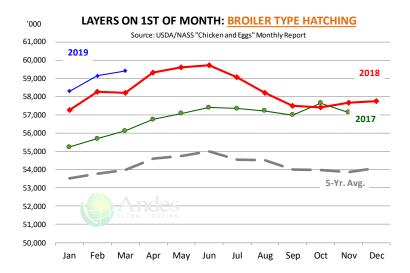

#### **Chicken Market Trends:**

- Chicken production should run about 2% higher than a year ago in late April and May. Egg sets and chick placements suggest a 1.5% increase in slaughter and broiler weights should contribute another 0.5% increase.
- US chicken producers are much more optimistic about demand this summer as sharply higher prices for pork are expected to support chicken demand both at retail and into export channels.
- Higher beef prices and very slow supply growth has so far supported wing prices, which are currently as much as 40% higher than a year ago. Breast meat prices are still about 8% lower than last year while leg quarters are up 5% y/y.
- USDA recently revised higher its estimates for corn ending stocks. US farmers are also expected to plant 3 million more acres with corn than a year ago, which should help keep feed costs in check and support broiler supply growth in 2019.