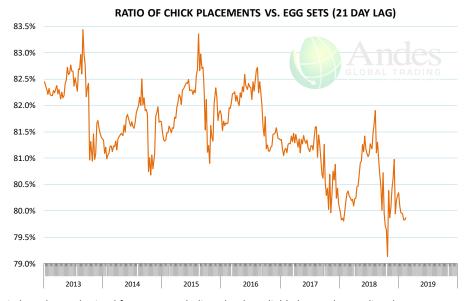

#### **Chicken Market Trends:**

- Chicken production should run about 2% higher than a year ago in late April and May. Egg sets and chick placements suggest a 1.5% increase in slaughter and broiler weights should contribute another 0.5% increase.
- US chicken producers are much more optimistic about demand this summer as sharply higher prices for pork are expected to support chicken demand both at retail and into export channels.
- Higher beef prices and very slow supply growth has so far supported wing prices, which are currently as much as 40% higher than a year ago. Breast meat prices are still about 8% lower than last year while leg quarters are up 5% y/y.
- USDA recently revised higher its estimates for corn ending stocks. US farmers are also expected to plant 3 million more acres with corn than a year ago, which should help keep feed costs in check and support broiler supply growth in 2019.