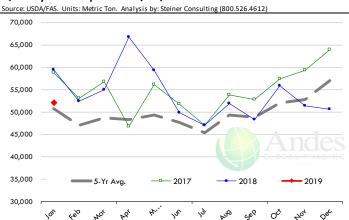

# **Weekly Pork Production Statistics**

Source: USDA

| 300.00.0027    |                 | Slaughter |           | Dressed Wt |           | Production    |           |
|----------------|-----------------|-----------|-----------|------------|-----------|---------------|-----------|
|                |                 | (1000 hd) | % CH.     | LBS        | % CH.     | (Million lbs) | % CH.     |
| .,             |                 | 0.070     |           |            |           | 500.4         |           |
| Year Ago       | 14-Apr-18       | 2,372     |           | 214.0      |           | 508.4         |           |
| This Week      | 13-Apr-19       | 2,384     | 0.5%      | 215.0      | 0.5%      | 510.7         | 0.5%      |
| Last Week      | 6-Apr-19        | 2,458     |           | 214.0      |           | 526.5         |           |
| This Week      | 13-Apr-19       | 2,384     | -3.0%     | 215.0      | 0.5%      | 510.7         | -3.0%     |
| YTD Last Year  | 14-Apr-18       | 35,594    |           | 214.0      |           | 7,620         |           |
| YTD This Year  | 13-Apr-19       | 36,542    | 2.7%      | 213.9      | 0.0%      | 7,839         | 2.9%      |
| Quarterly Hist | ory + Forecasts |           |           |            |           |               |           |
| Q1 2017        |                 | 30,178    |           | 212.4      |           | 6,410         |           |
| Q2 2017        |                 | 29,165    |           | 210.4      |           | 6,137         |           |
| Q3 2017        |                 | 29,967    |           | 208.2      |           | 6,240         |           |
| Q4 2017        |                 | 32,007    |           | 212.3      |           | 6,796         |           |
| Annual         |                 | 121,317   | Y/Y % CH. | 210.9      | Y/Y % CH. | 25,584        | Y/Y % CH. |
|                |                 | ,-        | ,         |            | ,         | -,            | •         |
| Q1 2018        |                 | 31,075    | 3.0%      | 213.8      | 0.7%      | 6,645         | 3.7%      |
| Q2 2018        |                 | 29,816    | 2.2%      | 212.1      | 0.8%      | 6,325         | 3.1%      |
| Q3 2018        |                 | 30,402    | 1.4%      | 207.7      | -0.2%     | 6,315         | 1.2%      |
| Q4 2018        |                 | 33,143    | 3.5%      | 212.1      | -0.1%     | 7,030         | 3.4%      |
| Annual         |                 | 124,436   | 2.6%      | 211.4      | 0.3%      | 26,315        | 2.9%      |
|                |                 |           |           |            |           |               |           |
| Q1 2019        |                 | 31,697    | 2.0%      | 214.5      | 0.3%      | 6,799         | 2.3%      |
| Q2 2019        |                 | 30,502    | 2.3%      | 213.0      | 0.4%      | 6,497         | 2.7%      |
| Q3 2019        |                 | 31,466    | 3.5%      | 208.5      | 0.4%      | 6,561         | 3.9%      |
| Q4 2019        |                 | 33,773    | 1.9%      | 213.0      | 0.4%      | 7,194         | 2.3%      |
| Annual         |                 | 127,437   | 2.4%      | 212.3      | 0.4%      | 27,050        | 2.8%      |
|                |                 |           |           |            |           |               |           |