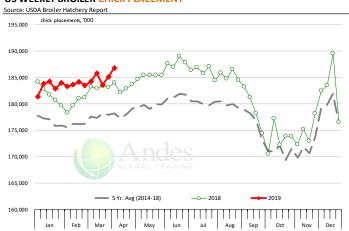

| 2,207        | -0.1%     | 4.73       | 0.6%      | 10,439         | 0.5%      |
| Q2 2019               |                | 2,207        | 1.2%      |            | 0.6%      | 10,439         | 1.9%      |
|                       |                | •            |           | 4.74       |           | •              |           |
| Q3 2019               |                | 2,366        | 2.1%      | 4.73       | 0.2%      | 11,190         | 2.3%      |
| Q4 2019               |                | 2,258        | 0.9%      | 4.75       | 0.4%      | 10,723         | 1.3%      |
| Annual                |                | 9,127        | 1.0%      | 4.74       | 0.5%      | 43,239         | 1.5%      |





#### **US WEEKLY BROILER EGG SETS**



#### **US WEEKLY BROILER CHICK PLACEMENT**





### **BROILER, NATIONAL WHOLE BIRD PRICE, USDA**





| PRICE HISTORY AND FORECAST - DOLLARS PER CWT - |           |         |         |          |        |  |  |  |  |  |
|------------------------------------------------|-----------|---------|---------|----------|--------|--|--|--|--|--|
|                                                | 5-YR. AVG | YR. AGO | CURRENT | FORECAST | % CH   |  |  |  |  |  |
| Oct                                            | 85.46     | 84.73   | 83.58   |          | -1.49  |  |  |  |  |  |
| Nov                                            | 87.66     | 86.06   | 86.94   |          | 1.09   |  |  |  |  |  |
| Dec                                            | 89.25     | 87.40   | 89.98   |          | 3.09   |  |  |  |  |  |
| Jan