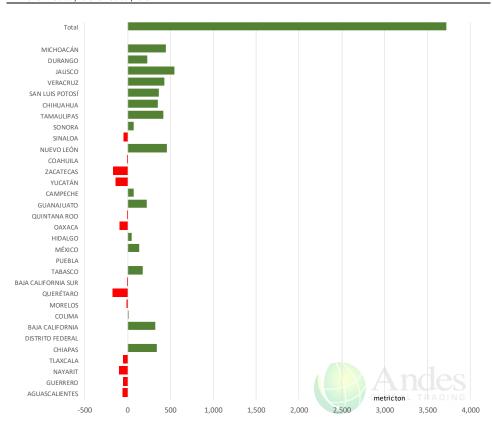

# SELECT, 114A, 3 SHOULDER CLOD, TRIMMED, 1/4" MAX, USDA

|        | 5-YR. AVG | YR. AGO | CURRENT | FORECAST | % CH. |
|--------|-----------|---------|---------|----------|-------|
| Oct    | 225.48    | 201.06  | 211.15  |          | 5.0%  |
| Nov    | 219.76    | 203.08  | 204.79  |          | 0.8%  |
| Dec    | 221.20    | 207.09  | 210.44  |          | 1.6%  |
| Jan    | 253.20    | 217.87  | 214.15  |          | -1.7% |
| Feb    | 240.05    | 223.62  | 222.21  |          | -0.6% |
| Mar    | 232.72    | 220.64  | 228.01  |          | 3.3%  |
| 3-Apr  |           | 210.00  | 235.97  |          | 12.4% |
| 12-Apr |           | 210.97  | 234.15  |          | 11.0% |
| 24-Apr |           | 222.84  |         | 235.43   | 5.7%  |
| Apr    | 223.23    | 215.44  |         | 232.00   | 7.7%  |
| May    | 231.49    | 228.53  |         | 220.00   | -3.7% |
| Jun    | 233.12    | 207.81  |         | 215.00   | 3.5%  |
| Jul    | 233.57    | 210.05  |         | 216.00   | 2.8%  |
| Aug    | 229.80    | 214.70  |         | 208.00   | -3.1% |
| Sep    | 230.53    | 213.78  |         | 224.00   | 4.8%  |

### SELECT, 170 GOOSENECK ROUND, 18-33, USDA

|        | 5-YR. AVG | YR. AGO | CURRENT | FORECAST | % CH  |
|--------|-----------|---------|---------|----------|-------|
| Oct    | 224.19    | 204.96  | 194.76  |          | -5.0% |
| Nov    | 216.22    | 197.00  | 198.31  |          | 0.7%  |
| Dec    | 213.43    | 196.95  | 193.89  |          | -1.6% |
| Jan    | 236.21    | 204.92  | 195.62  |          | -4.5% |
| Feb    | 222.88    | 199.05  | 197.75  |          | -0.7% |
| Mar    | 217.35    | 190.19  | 204.65  |          | 7.6%  |
| 3-Apr  |           | 186.19  | 208.18  |          | 11.8% |
| 12-Apr |           | 184.85  | 197.06  |          | 6.6%  |
| 24-Apr |           | 190.89  |         | 203.30   | 6.5%  |
| Apr    | 205.48    | 186.92  |         | 200.00   | 7.0%  |
| May    | 205.80    | 191.75  |         | 192.00   | 0.1%  |
| Jun    | 207.13    | 182.70  |         | 184.00   | 0.7%  |
| Jul    | 211.49    | 184.23  |         | 190.00   | 3.1%  |
| Aug    | 215.34    | 182.08  |         | 192.00   | 5.4%  |
| Sep    | 212.20    | 182.92  |         | 200.00   | 9.3%  |