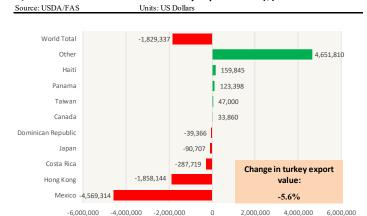

### **Turkey Market Trends**

- Turkey prices are slowly moving higher and seasonally we should see prices continue to climb through late spring and summer.
- Whole turkey prices have been steady for three months but last week USDA reported the first price increase in the value of both whole hens and whole tom turkeys.
- Breast meat supplies remain plentiful, evidenced by the 54% increase vs. the five year average. However, higher prices for hams later this year should help support turkey breast meat prices and we are forecasting turkey breast prices to be up 15-20% y/y by September.
- We continue to expect turkey supplies to decline in late spring and summer. USDA recently revised lower its estimates of turkey poult placements. During Dec-Feb placements were down an average 5% vs. year ago.