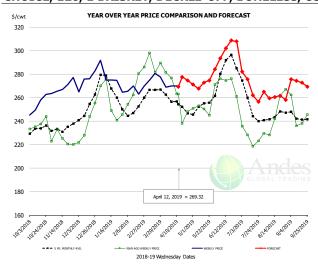

# CHOICE, 168, 3 TOP INSIDE ROUND, 1/4" MAX, USDA

| PRICE HISTORY AND FORECAST - DOLLARS PER CWT - |           |         |         |          |       |  |  |  |  |  |  |
|------------------------------------------------|-----------|---------|---------|----------|-------|--|--|--|--|--|--|
|                                                | 5-YR. AVG | YR. AGO | CURRENT | FORECAST | % CH. |  |  |  |  |  |  |
| Oct                                            | 228.65    | 215.92  | 215.96  |          | 0.0%  |  |  |  |  |  |  |
| Nov                                            | 227.96    | 217.04  | 206.10  |          | -5.0% |  |  |  |  |  |  |
| Dec                                            | 226.84    | 206.45  | 212.70  |          | 3.0%  |  |  |  |  |  |  |
| Jan                                            | 245.29    | 212.85  | 216.22  |          | 1.6%  |  |  |  |  |  |  |
| Feb                                            | 247.06    | 221.96  | 219.55  |          | -1.1% |  |  |  |  |  |  |
| Mar                                            | 258.07    | 223.30  | 223.99  |          | 0.3%  |  |  |  |  |  |  |
| 3-Apr                                          |           | 214.15  | 227.04  |          | 6.0%  |  |  |  |  |  |  |
| 12-Apr                                         |           | 216.47  | 226.05  |          | 4.4%  |  |  |  |  |  |  |
| 24-Apr                                         |           | 226.28  |         | 223.63   | -1.2% |  |  |  |  |  |  |
| Apr                                            | 240.89    | 217.21  |         | 226.00   | 4.0%  |  |  |  |  |  |  |
| May                                            | 240.29    | 232.51  |         | 218.00   | -6.2% |  |  |  |  |  |  |
| Jun                                            | 236.83    | 205.83  |         | 215.00   | 4.5%  |  |  |  |  |  |  |
| Jul                                            | 244.59    | 204.79  |         | 224.00   | 9.4%  |  |  |  |  |  |  |
| Aug                                            | 249.70    | 209.43  |         | 227.00   | 8.4%  |  |  |  |  |  |  |
| Sep                                            | 227.09    | 198.76  |         | 219.00   | 10.2% |  |  |  |  |  |  |