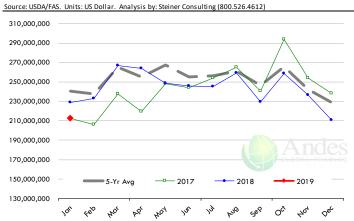

# **Beef Market - Supply Situation & Outlook**

# **Weekly Beef Production Statistics**

| _       |      |
|---------|------|
| Source: | HSDA |

| Source: USDA   |                 | Cl. I.                 |           | 5 1140            |           | 5 l .:                      |           |
|----------------|-----------------|------------------------|-----------|-------------------|-----------|-----------------------------|-----------|
|                |                 | Slaughter<br>(1000 hd) | % CH.     | Dressed Wt<br>LBS | % CH.     | Production<br>(Million lbs) | % CH.     |
|                |                 | (1000 Hu)              | ∕₀ Сп.    | LD3               | % СП.     | (IVIIIIIOII IDS)            | % СП.     |
| Year Ago       | 14-Apr-18       | 611.0                  |           | 810.0             |           | 493.6                       |           |
| This Week      | 13-Apr-19       | 634.0                  | 3.8%      | 802.0             | -1.0%     | 507.4                       | 2.8%      |
| Last Week      | 6-Apr-19        | 621.0                  |           | 803.0             |           | 497.2                       |           |
| This Week      | 13-Apr-19       | 634.0                  | 2.1%      | 802.0             | -0.1%     | 507.4                       | 2.1%      |
| YTD Last Year  | 14-Apr-18       | 8,981                  |           | 821.3             |           | 7,376                       |           |
| YTD This Year  | 13-Apr-19       | 9,064                  | 0.9%      | 808.1             | -1.6%     | 7,324                       | -0.7%     |
| Quarterly Hist | ory + Forecasts |                        |           |                   |           |                             |           |
| Q1 2017        |                 | 7,714                  |           | 817.0             |           | 6,303                       |           |
| Q2 2017        |                 | 8,076                  |           | 793.3             |           | 6,407                       |           |
| Q3 2017        |                 | 8,254                  |           | 816.0             |           | 6,736                       |           |
| Q4 2017        |                 | 8,145                  |           | 827.8             |           | 6,742                       |           |
| Annual         |                 | 32,189                 | Y/Y % CH. | 813.5             | Y/Y % CH. | 26,187                      | Y/Y % CH. |
| 0.4.004.0      |                 | 7.077                  | 2.40/     | 222.2             | 0.50/     | 6 465                       | 2.50/     |
| Q1 2018        |                 | 7,877                  | 2.1%      | 820.8             | 0.5%      | 6,465                       | 2.6%      |
| Q2 2018        |                 | 8,424                  | 4.3%      | 798.2             | 0.6%      | 6,724                       | 4.9%      |
| Q3 2018        |                 | 8,363                  | 1.3%      | 815.5             | -0.1%     | 6,820                       | 1.3%      |
| Q4 2018        |                 | 8,337                  | 2.4%      | 822.7             | -0.6%     | 6,859                       | 1.7%      |
| Annual         |                 | 33,000                 | 2.5%      | 814.3             | 0.1%      | 26,867                      | 2.6%      |
| Q1 2019        |                 | 7,932                  | 0.7%      | 813.0             | -0.9%     | 6,449                       | -0.3%     |
| Q2 2019        |                 | 8,534                  | 1.3%      | 803.0             | 0.6%      | 6,852                       | 1.9%      |
| Q3 2019        |                 | 8,572                  | 2.5%      | 827.0             | 1.4%      | 7,089                       | 3.9%      |
| Q4 2019        |                 | 8,403                  | 0.8%      | 831.0             | 1.0%      | 6,983                       | 1.8%      |
| Annual         |                 | 33,441                 | 1.3%      | 818.5             | 0.5%      | 27,373                      | 1.9%      |
|                |                 |                        |           |                   |           |                             |           |