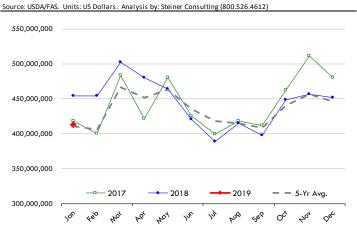

# **Pork Market Trends:**

- The sharp price increase of recent weeks appears to have negatively affected weekly export sales to Mexico, which are now a small fraction of normal sale volume.
- Price of pork trim was dramatically higher this past week on reduced slaughter volume as well as seasonal improvement in demand.
- Slaughter will be light next week as well due to Easter, which has further bolstered trim, butt and belly prices.
- Processors are struggling with sharply higher prices, especially bellies and trim, with some looking to secure volumes to hedge their late spring and summer needs.
- While export sales to Mexico are down sharply, USDA announced this week the largest weekly sale volume ever to China. Current pork export sales commitments are currently 40% higher than a year ago, mostly due to significant increase in sales to China.