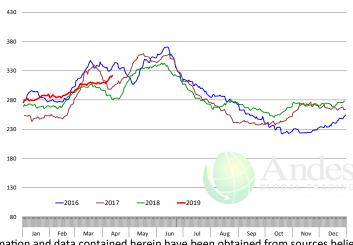

089                       | 3.9%      |
| Q4 2019        |                 | 8,403                  | 0.8%      | 831.0             | 1.0%      | 6,983                       | 1.8%      |
| Annual         |                 | 33,441                 | 1.3%      | 818.5             | 0.5%      | 27,373                      | 1.9%      |
|                |                 |                        |           |                   |           |                             |           |

### WEEKLY STEER AND HEIFER SLAUGHTER. '000 HEAD



### Weekly Average FI Cattle Carcass Weights (Includes Fed & Non Fed Cattle)



# **Beef Primal Values**







### Primal Round Cutout Value, USDA, Daily, \$/cwt



Primal Chuck Cutout Value, USDA, Daily, \$/cwt



Primal Loin Cutout Value, USDA, Daily, \$/cwt



Primal Rib Cutout Value, USDA, Daily, \$/cwt









|        | 5-YR. AVG | YR. AGO | CURRENT | FORECAST | % CH.  |
|--------|-----------|---------|---------|----------|--------|
| Oct    | 70.96     | 56.49   | 49.56   |          | -12.3% |
| Nov    | 78.61     | 69.13   | 67.27   |          | -2.7%  |
| Dec    | 64.76     | 54.74   | 60.82   |          | 11.1%  |
| Jan    | 86.64     | 79.25   | 58.74   |          | -25.9% |
| Feb    | 82.00     | 83.66   | 65.76   |          | -21.4% |
| Mar    | 101.02    | 84.23   | 79.80   |          | -5.3%  |
| 3-Apr  |           | 93.29   | 84.70   |          | -9.2%  |
| 12-Apr |           | 89.91   | 89.03   |          | -1.0%  |
| 24-Apr |           | 94.56   |         | 92.04    | -2.7%  |
| Apr    | 101.30    | 93.37   |         | 91.00