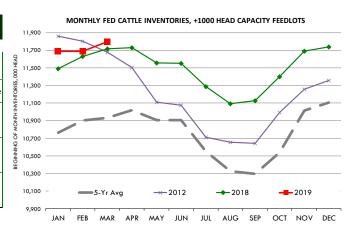

| Numb   | Number, Thousand Head |        |        | Current Year as % of Year Prior |            |  |  |  |  |
|                                                       | 2017   | 2018                  | 2019   | Actual | Estimates                       | Difference |  |  |  |  |
| Placed on Feed During Feb                             | 1,694  | 1,817                 | 1,857  | 102.2  | 96.2                            | 6.0        |  |  |  |  |
| Fed Cattle Marketed in Feb                            | 1,648  | 1,675                 | 1,683  | 100.5  | 100.8                           | -0.3       |  |  |  |  |
| On Feed March 1                                       | 10,772 | 11,715                | 11,796 | 100.7  | 99.7                            | 1.0        |  |  |  |  |



#### **PLACEMENTS OF CATTLE ON FEED, +1000 CAPACITY FEEDLOTS**





# INVENTORY OF CATTLE THAT HAVE BEEN ON FEED FOR 120 DAYS OR MORE



### FEEDLOT TURN-OVER RATE (MARKETINGS VS. INVENTORY)





# **Special Monthly Update - Pork Exports**

Y/Y Ch. in Jan. 19 vs. Jan 18 US Fr, Froz & Pres Pork Export Volume



### Y/Y Ch. in Jan. 19 vs. Jan 18 US Pork Variety Meat Exports



### Quantity of US Exports of Fr/Frz/Cooked Pork: World Total



### Quantity of US Exports of Fr/Frz/Cooked Pork: Mexico



### \$ Value of US Exports of Fr/Frz/Cooked Pork: World Total



### \$ Value of US Exports of Fr/Frz/Cooked Pork: Mexico







Y/Y Ch. in Jan. 19 vs. Jan 18 US Beef and Veal Export Volume



Y/Y Ch. in Jan. 19 vs. Jan 18 US Beef Variety Meat Exports



### Quantity of US Exports of Fr/Frz/Pre