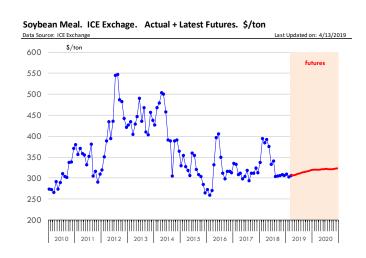

-------|---------------|---|------------------|-----------|---|--------------------|
| -                    | 12-Apr-19       | 5-Apr-19      |   |                  | 13-Apr-18 |   |                    |
| Soybean N            | 1eal Future     | <u>s</u>      |   |                  |           |   |                    |
| May '19              | 307.90          | 308.00        | Ţ | -0.10            | 382.80    | ţ | -74.90             |
| Jul '19              | 311.60          | 311.70        | 1 | -0.10            | 386.80    | Ţ | -75.20             |
| Sep '19              | 314.50          | 315.00        | 1 | -0.50            | 383.00    | Ţ | -68.50             |
| Dec '19              | 318.60          | 319.40        | Ţ | -0.80            | 378.20    | ļ | -59.60             |



| Futures<br>Contracts    | Current<br>Week | Prior<br>Week |          | . From<br>: Week | Last Year |   | . From<br>st Year |
|-------------------------|-----------------|---------------|----------|------------------|-----------|---|-------------------|
|                         | 12-Apr-19       | 5-Apr-19      |          |                  | 13-Apr-18 |   |                   |
| Crude Oil Futures (WTI) |                 |               |          |                  |           |   |                   |
| May '19                 | 63.89           | 63.08         | †        | 0.81             | 67.39     | 1 | -3.50             |
| Jul '19                 | 64.10           | 63.18         | 1        | 0.92             | 67.00     | Ţ | -2.90             |
| Sep '19                 | 63