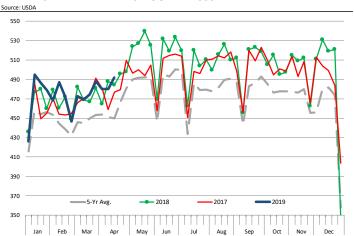

# **Weekly Pork Production Statistics**

Source: USDA

| 300.00.0027    |                 | Slaughter |           | Dressed Wt |           | Production    |           |
|----------------|-----------------|-----------|-----------|------------|-----------|---------------|-----------|
|                |                 | (1000 hd) | % CH.     | LBS        | % CH.     | (Million lbs) | % CH.     |
| .,             |                 | 0.070     |           |            |           | 500.4         |           |
| Year Ago       | 14-Apr-18       | 2,372     |           | 214.0      |           | 508.4         |           |
| This Week      | 13-Apr-19       | 2,384     | 0.5%      | 215.0      | 0.5%      | 510.7         | 0.5%      |
| Last Week      | 6-Apr-19        | 2,458     |           | 214.0      |           | 526.5         |           |
| This Week      | 13-Apr-19       | 2,384     | -3.0%     | 215.0      | 0.5%      | 510.7         | -3.0%     |
| YTD Last Year  | 14-Apr-18       | 35,594    |           | 214.0      |           | 7,620         |           |
| YTD This Year  | 13-Apr-19       | 36,542    | 2.7%      | 213.9      | 0.0%      | 7,839         | 2.9%      |
| Quarterly Hist | ory + Forecasts |           |           |            |           |               |           |
| Q1 2017        |                 | 30,178    |           | 212.4      |           | 6,410         |           |
| Q2 2017        |                 | 29,165    |           | 210.4      |           | 6,137         |           |
| Q3 2017        |                 | 29,967    |           | 208.2      |           | 6,240         |           |
| Q4 2017        |                 | 32,007    |           | 212.3      |           | 6,796         |           |
| Annual         |                 | 121,317   | Y/Y % CH. | 210.9      | Y/Y % CH. | 25,584        | Y/Y % CH. |
|                |                 | ,-        | ,         |            | ,         | -,            | •         |
| Q1 2018        |                 | 31,075    | 3.0%      | 213.8      | 0.7%      | 6,645         | 3.7%      |
| Q2 2018        |                 | 29,816    | 2.2%      | 212.1      | 0.8%      | 6,325         | 3.1%      |
| Q3 2018        |                 | 30,402    | 1.4%      | 207.7      | -0.2%     | 6,315         | 1.2%      |
| Q4 2018        |                 | 33,143    | 3.5%      | 212.1      | -0.1%     | 7,030         | 3.4%      |
| Annual         |                 | 124,436   | 2.6%      | 211.4      | 0.3%      | 26,315        | 2.9%      |
|                |                 |           |           |            |           |               |           |
| Q1 2019        |                 | 31,697    | 2.0%      | 214.5      | 0.3%      | 6,799         | 2.3%      |
| Q2 2019        |                 | 30,502    | 2.3%      | 213.0      | 0.4%      | 6,497         | 2.7%      |
| Q3 2019        |                 | 31,466    | 3.5%      | 208.5      | 0.4%      | 6,561         | 3.9%      |
| Q4 2019        |                 | 33,773    | 1.9%      | 213.0      | 0.4%      | 7,194         | 2.3%      |
| Annual         |                 | 127,437   | 2.4%      | 212.3      | 0.4%      | 27,050        | 2.8%      |
|                |                 |           |           |            |           |               |           |