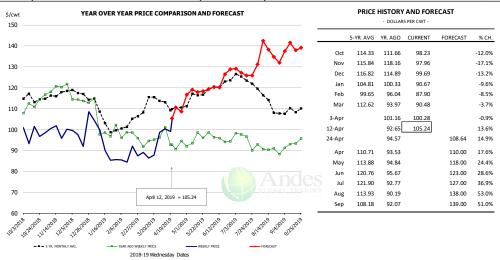

| 31,466    | 3.5%      | 208.5      | 0.4%      | 6,561         | 3.9%      |
| Q4 2019        |                 | 33,773    | 1.9%      | 213.0      | 0.4%      | 7,194         | 2.3%      |
| Annual         |                 | 127,437   | 2.4%      | 212.3      | 0.4%      | 27,050        | 2.8%      |
|                |                 |           |           |            |           |               |           |

# WEEKLY HOG SLAUGHTER. '000 HEAD



### Barrow/Gilt Dressed Carcass Weights, 5-day Moving Avg. - All hogs



### Ham, 23-27# Trmd Selected Ham, FOB Plant, USDA



### Ham, Inner Shank, FOB Plant, USDA



### Ham, Outer Shank, FOB Plant, USDA

2018 - 19 We





### Loin, 1/4 Trimmed Loin VAC, FOB Plant, USDA



### Picnic, Picnic Cushion Meat Combo, FOB Plant, USDA



### Belly, Derind Belly 9-13#, FOB Plant, USDA





#### Trim, Picnic Meat Combo Cushion Out, FOB Plant, USDA



### Trim, 42% Trim Combo, FOB Plant, USDA



### Sparerib, Trmd Sparerib - MED, FOB Plant, USDA





#### Jowl, Skinned Combo, FOB Plant, USDA



## Loin, Boneless Sirloin, FOB Plant, USDA



### Trim, 72% Trim Combo, FOB Plant, USDA

2018-19 Wednesday Dates





# Loin, Bnls CC Strap-on, FOB Plant, USDA



### Brisket Bones, Full, 30#, USDA, FRZ



| PRICE HISTORY AND FORECAST |           |          |             |          |        |  |  |  |  |
|----------------------------|-----------|----------|-------------|----------|--------|--|--|--|--|
|                            |           | - DOLLAR | S PER CWT - |          |        |  |  |  |  |
|                            | 5-