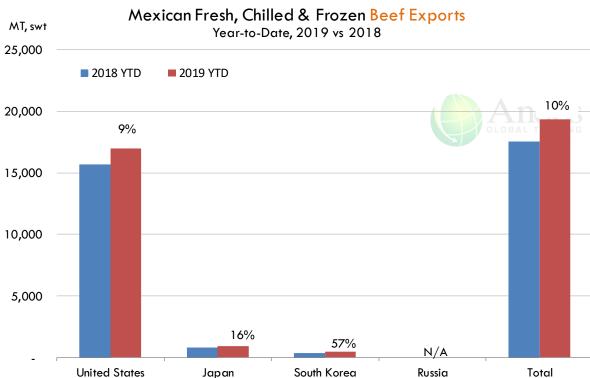

# SELECT, 114A, 3 SHOULDER CLOD, TRIMMED, 1/4" MAX, USDA

|        | 5-YR. AVG | YR. AGO | CURRENT | FORECAST | % CH. |
|--------|-----------|---------|---------|----------|-------|
| Oct    | 225.48    | 201.06  | 211.15  |          | 5.0%  |
| Nov    | 219.76    | 203.08  | 204.79  |          | 0.8%  |
| Dec    | 221.20    | 207.09  | 210.44  |          | 1.6%  |
| Jan    | 253.20    | 217.87  | 214.15  |          | -1.7% |
| Feb    | 240.05    | 223.62  | 222.21  |          | -0.6% |
| Mar    | 232.72    | 220.64  | 228.01  |          | 3.3%  |
| 3-Apr  |           | 210.00  | 235.97  |          | 12.4% |
| 12-Apr |           | 210.97  | 234.15  |          | 11.0% |
| 24-Apr |           | 222.84  |         | 235.43   | 5.7%  |
| Apr    | 223.23    | 215.44  |         | 232.00   | 7.7%  |
| May    | 231.49    | 228.53  |         | 220.00   | -3.7% |
| Jun    | 233.12    | 207.81  |         | 215.00   | 3.5%  |
| Jul    | 233.57    | 210.05  |         | 216.00   | 2.8%  |
| Aug    | 229.80    | 214.70  |         | 208.00   | -3.1% |
| Sep    | 230.53    | 213.78  |         | 224.00   | 4.8%  |

### SELECT, 170 GOOSENECK ROUND, 18-33, USDA

|        | 5-YR. AVG | YR. AGO | CURRENT | FORECAST | % CH  |
|--------|-----------|---------|---------|----------|-------|
| Oct    | 224.19    | 204.96  | 194.76  |          | -5.0% |
| Nov    | 216.22    | 197.00  | 198.31  |          | 0.7%  |
| Dec    | 213.43    | 196.95  | 193.89  |          | -1.6% |
| Jan    | 236.21    | 204.92  | 195.62  |          | -4.5% |
| Feb    | 222.88    | 199.05  | 197.75  |          | -0.7% |
| Mar    | 217.35    | 190.19  | 204.65  |          | 7.6%  |
| 3-Apr  |           | 186.19  | 208.18  |          | 11.8% |
| 12-Apr |           | 184.85  | 197.06  |          | 6.6%  |
| 24-Apr |           | 190.89  |         | 203.30   | 6.5%  |
| Apr    | 205.48    | 186.92  |         | 200.00   | 7.0%  |
| May    | 205.80    | 191.75  |         | 192.00   | 0.1%  |
| Jun    | 207.13    | 182.70  |         | 184.00   | 0.7%  |
| Jul    | 211.49    | 184.23  |         | 190.00   | 3.1%  |
| Aug    | 215.34    | 182.08  |         | 192.00   | 5.4%  |
| Sep    | 212.20    | 182.92  |         | 200.00   | 9.3%  |