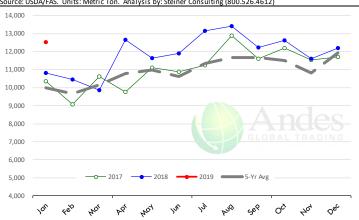

LE THAT HAVE BEEN ON FEED FOR 120 DAYS OR MORE



### FEEDLOT TURN-OVER RATE (MARKETINGS VS. INVENTORY)





# **Special Monthly Update - Pork Exports**

Y/Y Ch. in Jan. 19 vs. Jan 18 US Fr, Froz & Pres Pork Export Volume



### Y/Y Ch. in Jan. 19 vs. Jan 18 US Pork Variety Meat Exports



### Quantity of US Exports of Fr/Frz/Cooked Pork: World Total



### Quantity of US Exports of Fr/Frz/Cooked Pork: Mexico



### \$ Value of US Exports of Fr/Frz/Cooked Pork: World Total



### \$ Value of US Exports of Fr/Frz/Cooked Pork: Mexico







Y/Y Ch. in Jan. 19 vs. Jan 18 US Beef and Veal Export Volume



Y/Y Ch. in Jan. 19 vs. Jan 18 US Beef Variety Meat Exports



### Quantity of US Exports of Fr/Frz/Pres Beef & Veal: World Total



#### Quantity of US Exports of Fr/Frz/Pres Beef: Mexico





# \$ Value of US Exports of Fr/Frz/Pres Beef: World Total



### \$ Value of US Exports of Fr/Frz/Pres Beef: Mexico







# Y/Y Ch. in Jan. 19 vs. Jan 18 US Fresh/Frozen Broiler Meat Exports

#### Source: USDA/FAS Units: Metric Tons World Total 11.721 Othe 10.360 3,712 Angola -176 Guatemala -583 Chile Canada -670 -955 Irac Hong Kong -1,585 Change in broiler exports Kazakhstan -5,500 -1,500 -3,500 2,500 8,500 10,500 12,500 4,500 6,500

# Y/Y Ch. in Jan. 19 vs. Jan 18 US Broiler Export Value (\$)



### Quantity of US Exports of Fr/Frz Chicken: World Total



### Quantity of US Exports of Fr/Frz Chicken: Mexico



### \$ Value of US Exports of Fr/Frz Chicken: World Total



#### \$ Value of US Exports of Fr/Frz Chicken: Mexico





# **Special Monthly Update - Turkey Exports**

### Y/Y Ch