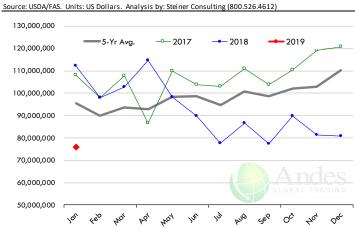

# **Beef Market - Supply Situation & Outlook**

# **Weekly Beef Production Statistics**

| _       |      |
|---------|------|
| Source: | HSDA |

| Source: USDA   |                 | Cl. I.                 |           | 5 1140            |           | 5 l .:                      |           |
|----------------|-----------------|------------------------|-----------|-------------------|-----------|-----------------------------|-----------|
|                |                 | Slaughter<br>(1000 hd) | % CH.     | Dressed Wt<br>LBS | % CH.     | Production<br>(Million lbs) | % CH.     |
|                |                 | (1000 Hu)              | ∕₀ Сп.    | LD3               | % СП.     | (IVIIIIIOII IDS)            | % СП.     |
| Year Ago       | 14-Apr-18       | 611.0                  |           | 810.0             |           | 493.6                       |           |
| This Week      | 13-Apr-19       | 634.0                  | 3.8%      | 802.0             | -1.0%     | 507.4                       | 2.8%      |
| Last Week      | 6-Apr-19        | 621.0                  |           | 803.0             |           | 497.2                       |           |
| This Week      | 13-Apr-19       | 634.0                  | 2.1%      | 802.0             | -0.1%     | 507.4                       | 2.1%      |
| YTD Last Year  | 14-Apr-18       | 8,981                  |           | 821.3             |           | 7,376                       |           |
| YTD This Year  | 13-Apr-19       | 9,064                  | 0.9%      | 808.1             | -1.6%     | 7,324                       | -0.7%     |
| Quarterly Hist | ory + Forecasts |                        |           |                   |           |                             |           |
| Q1 2017        |                 | 7,714                  |           | 817.0             |           | 6,303                       |           |
| Q2 2017        |                 | 8,076                  |           | 793.3             |           | 6,407                       |           |
| Q3 2017        |                 | 8,254                  |           | 816.0             |           | 6,736                       |           |
| Q4 2017        |                 | 8,145                  |           | 827.8             |           | 6,742                       |           |
| Annual         |                 | 32,189                 | Y/Y % CH. | 813.5             | Y/Y % CH. | 26,187                      | Y/Y % CH. |
| 0.4.004.0      |                 | 7.077                  | 2.40/     | 222.2             | 0.50/     | 6 465                       | 2.50/     |
| Q1 2018        |                 | 7,877                  | 2.1%      | 820.8             | 0.5%      | 6,465                       | 2.6%      |
| Q2 2018        |                 | 8,424                  | 4.3%      | 798.2             | 0.6%      | 6,724                       | 4.9%      |
| Q3 2018        |                 | 8,363                  | 1.3%      | 815.5             | -0.1%     | 6,820                       | 1.3%      |
| Q4 2018        |                 | 8,337                  | 2.4%      | 822.7             | -0.6%     | 6,859                       | 1.7%      |
| Annual         |                 | 33,000                 | 2.5%      | 814.3             | 0.1%      | 26,867                      | 2.6%      |
| Q1 2019        |                 | 7,932                  | 0.7%      | 813.0             | -0.9%     | 6,449                       | -0.3%     |
| Q2 2019        |                 | 8,534                  | 1.3%      | 803.0             | 0.6%      | 6,852                       | 1.9%      |
| Q3 2019        |                 | 8,572                  | 2.5%      | 827.0             | 1.4%      | 7,089                       | 3.9%      |
| Q4 2019        |                 | 8,403                  | 0.8%      | 831.0             | 1.0%      | 6,983                       | 1.8%      |
| Annual         |                 | 33,441                 | 1.3%      | 818.5             | 0.5%      | 27,373                      | 1.9%      |
|                |                 |                        |           |                   |           |                             |           |