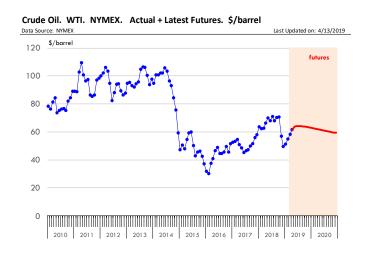

-----|---|-------------------|
|                         | 12-Apr-19       | 5-Apr-19      |          |                  | 13-Apr-18 |   |                   |
| Crude Oil Futures (WTI) |                 |               |          |                  |           |   |                   |
| May '19                 | 63.89           | 63.08         | †        | 0.81             | 67.39     | 1 | -3.50             |
| Jul '19                 | 64.10           | 63.18         | 1        | 0.92             | 67.00     | Ţ | -2.90             |
| Sep '19                 | 63.96           | 63.07         | 1        | 0.89             | 65.85     | Ţ | -1.89             |
| Dec '19                 | 63.21           | 62.36         | <b>†</b> | 0.85             | 64.13     | Ţ | -0.92             |





# **Estados Unidos**

Miami, FL 33137

2800 Biscayne Blvd. Suite 555

Teléfono: + 1 (305) 290-3720

Fax: +1 (313) 486-6784

E-mail: info@andesgt.com

# Colombia Bogotá D.C.

Teléfono: +57 (1) 382 6784

# México

Monterrey, NL, CP 64710

Av. Morones prieto # 2805

Pte, Col. Lomas de San Francisco

Oficinas 209-210

Teléfono: +52 554 770 7770