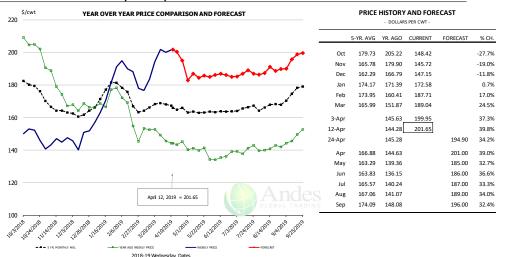

### CHOICE, 184, 3 TOP BUTT, BONELESS, USDA

|        | 5-YR. AVG | YR. AGO | CURRENT | FORECAST | % CH. |
|--------|-----------|---------|---------|----------|-------|
| Oct    | 298.54    | 254.23  | 273.97  |          | 7.8%  |
| Nov    | 293.70    | 294.73  | 317.30  |          | 7.7%  |
| Dec    | 297.56    | 320.99  | 339.24  |          | 5.7%  |
| Jan    | 322.31    | 349.59  | 352.60  |          | 0.9%  |
| Feb    | 334.43    | 345.29  | 354.23  |          | 2.6%  |
| Mar    | 385.65    | 339.84  | 360.04  |          | 5.9%  |
| 3-Apr  |           | 324.31  | 354.00  |          | 9.2%  |
| 12-Apr |           | 331.18  | 362.09  |          | 9.3%  |
| 24-Apr |           | 343.06  |         | 391.39   | 14.1% |
| Apr    | 392.29    | 332.58  |         | 375.00   | 12.8% |
| May    | 400.96    | 363.43  |         | 385.00   | 5.9%  |
| Jun    | 384.30    | 364.50  |         | 384.00   | 5.4%  |
| Jul    | 380.72    | 346.97  |         | 383.00   | 10.4% |
| Aug    | 360.89    | 310.82  |         | 361.00   | 16.1% |
| Sep    | 330.50    | 282.82  |         | 351.00   | 24.1% |