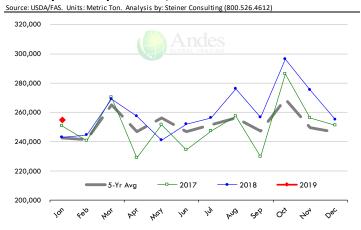

# **Beef Market - Supply Situation & Outlook**

# **Weekly Beef Production Statistics**

| _       |      |
|---------|------|
| Source: | HSDA |

| Source: USDA   |                 | Cl. I.                 |           | 5 1140            |           | 5 l .:                      |           |
|----------------|-----------------|------------------------|-----------|-------------------|-----------|-----------------------------|-----------|
|                |                 | Slaughter<br>(1000 hd) | % CH.     | Dressed Wt<br>LBS | % CH.     | Production<br>(Million lbs) | % CH.     |
|                |                 | (1000 Hu)              | ∕₀ Сп.    | LD3               | % СП.     | (IVIIIIIOII IDS)            | % СП.     |
| Year Ago       | 14-Apr-18       | 611.0                  |           | 810.0             |           | 493.6                       |           |
| This Week      | 13-Apr-19       | 634.0                  | 3.8%      | 802.0             | -1.0%     | 507.4                       | 2.8%      |
| Last Week      | 6-Apr-19        | 621.0                  |           | 803.0             |           | 497.2                       |           |
| This Week      | 13-Apr-19       | 634.0                  | 2.1%      | 802.0             | -0.1%     | 507.4                       | 2.1%      |
| YTD Last Year  | 14-Apr-18       | 8,981                  |           | 821.3             |           | 7,376                       |           |
| YTD This Year  | 13-Apr-19       | 9,064                  | 0.9%      | 808.1             | -1.6%     | 7,324                       | -0.7%     |
| Quarterly Hist | ory + Forecasts |                        |           |                   |           |                             |           |
| Q1 2017        |                 | 7,714                  |           | 817.0             |           | 6,303                       |           |
| Q2 2017        |                 | 8,076                  |           | 793.3             |           | 6,407                       |           |
| Q3 2017        |                 | 8,254                  |           | 816.0             |           | 6,736                       |           |
| Q4 2017        |                 | 8,145                  |           | 827.8             |           | 6,742                       |           |
| Annual         |                 | 32,189                 | Y/Y % CH. | 813.5             | Y/Y % CH. | 26,187                      | Y/Y % CH. |
| 0.4.004.0      |                 | 7.077                  | 2.40/     | 222.2             | 0.50/     | 6 465                       | 2.50/     |
| Q1 2018        |                 | 7,877                  | 2.1%      | 820.8             | 0.5%      | 6,465                       | 2.6%      |
| Q2 2018        |                 | 8,424                  | 4.3%      | 798.2             | 0.6%      | 6,724                       | 4.9%      |
| Q3 2018        |                 | 8,363                  | 1.3%      | 815.5             | -0.1%     | 6,820                       | 1.3%      |
| Q4 2018        |                 | 8,337                  | 2.4%      | 822.7             | -0.6%     | 6,859                       | 1.7%      |
| Annual         |                 | 33,000                 | 2.5%      | 814.3             | 0.1%      | 26,867                      | 2.6%      |
| Q1 2019        |                 | 7,932                  | 0.7%      | 813.0             | -0.9%     | 6,449                       | -0.3%     |
| Q2 2019        |                 | 8,534                  | 1.3%      | 803.0             | 0.6%      | 6,852                       | 1.9%      |
| Q3 2019        |                 | 8,572                  | 2.5%      | 827.0             | 1.4%      | 7,089                       | 3.9%      |
| Q4 2019        |                 | 8,403                  | 0.8%      | 831.0             | 1.0%      | 6,983                       | 1.8%      |
| Annual         |                 | 33,441                 | 1.3%      | 818.5             | 0.5%      | 27,373                      | 1.9%      |
|                |                 |                        |           |                   |           |                             |           |