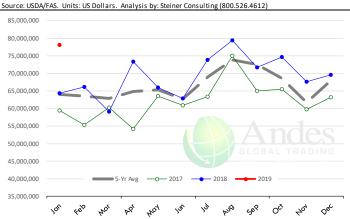

l Monthly Update - Pork Exports**

Y/Y Ch. in Jan. 19 vs. Jan 18 US Fr, Froz & Pres Pork Export Volume



### Y/Y Ch. in Jan. 19 vs. Jan 18 US Pork Variety Meat Exports



### Quantity of US Exports of Fr/Frz/Cooked Pork: World Total



### Quantity of US Exports of Fr/Frz/Cooked Pork: Mexico



### \$ Value of US Exports of Fr/Frz/Cooked Pork: World Total



### \$ Value of US Exports of Fr/Frz/Cooked Pork: Mexico







Y/Y Ch. in Jan. 19 vs. Jan 18 US Beef and Veal Export Volume



Y/Y Ch. in Jan. 19 vs. Jan 18 US Beef Variety Meat Exports



### Quantity of US Exports of Fr/Frz/Pres Beef & Veal: World Total



#### Quantity of US Exports of Fr/Frz/Pres Beef: Mexico





# \$ Value of US Exports of Fr/Frz/Pres Beef: World Total



### \$ Value of US Exports of Fr/Frz/Pres Beef: Mexico







# Y/Y Ch. in Jan. 19 vs. Jan 18 US Fresh/Frozen Broiler Meat Exports

#### Source: USDA/FAS Units: Metric Tons World Total 11.721 Othe 10.360 3,712 Angola -176 Guatemala -583 Chile Canada -670 -955 Irac Hong Kong -1,585 Change in broiler exports Kazakhstan -5,500 -1,500 -3,500 2,500 8,500 10,500 12,500 4,500 6,500

# Y/Y Ch. in Jan. 19 vs. Jan 18 US Broiler Export Value (\$)



### Quantity of US Exports of Fr/Frz Chicken: World Total



### Quantity of US Exports of Fr/Frz Chicken: Mexico



### \$ Value of US Exports of Fr/Frz Chicken: World Total



#### \$ Value of US Exports of Fr/Frz Chicken: Mexico





# **Special Monthly Update - Turkey Exports**

### Y/Y Ch. in Jan. 19 vs. Jan 18 US Turkey Exports



### Y/Y Ch. in Jan. 19 vs. Jan 18 US Turkey Export Value (\$)



# Quantit