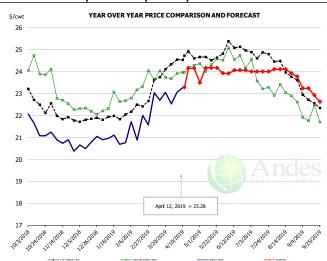

# MSC 15-20%, National, Fresh, USDA

|        | 5-YR. AVG | YR. AGO | CURRENT | FORECAST | % CH   |
|--------|-----------|---------|---------|----------|--------|
| Oct    | 22.63     | 24.11   | 21.42   |          | -11.29 |
| Nov    | 22.04     | 23.06   | 20.72   |          | -10.19 |
| Dec    | 21.76     | 22.23   | 20.74   |          | -6.79  |
| Jan    | 21.86     | 22.54   | 20.8    |          |        |
| Feb    | 22.28     | 22.95   | 21.5    |          |        |
| Mar    | 23.65     | 23.85   | 22.83   |          | -4.39  |
| 3-Apr  |           | 23.91   | 23.05   |          | -3.69  |
| 12-Apr |           | 23.96   | 23.28   |          | -2.89  |
| 24-Apr |           | 24.29   |         | 24.15    | -0.69  |
| Apr    | 24.59     | 24.08   |         | 24.00    | -0.39  |
| May    | 24.62     | 24.33   |         | 24.00    | -1.49  |
| Jun    | 25.10     | 24.61   |         | 24.00    | -2.59  |
| Jul    | 24.80     | 23.76   |         | 24.00    | 1.09   |
| Aug    | 24.24     | 22.98   |         | 24.00    | 4.49   |
| Sep    | 22.83     | 21.92   |         | 23.00    | 4.99   |