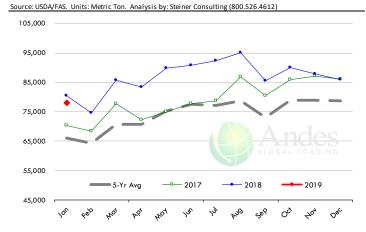

# **Beef Market - Supply Situation & Outlook**

# **Weekly Beef Production Statistics**

| _       |      |
|---------|------|
| Source: | HSDA |

| Source: USDA   |                 | Cl. I.                 |           | 5 1140            |           | 5 l .:                      |           |
|----------------|-----------------|------------------------|-----------|-------------------|-----------|-----------------------------|-----------|
|                |                 | Slaughter<br>(1000 hd) | % CH.     | Dressed Wt<br>LBS | % CH.     | Production<br>(Million lbs) | % CH.     |
|                |                 | (1000 Hu)              | ∕₀ Сп.    | LD3               | % СП.     | (IVIIIIIOII IDS)            | % СП.     |
| Year Ago       | 14-Apr-18       | 611.0                  |           | 810.0             |           | 493.6                       |           |
| This Week      | 13-Apr-19       | 634.0                  | 3.8%      | 802.0             | -1.0%     | 507.4                       | 2.8%      |
| Last Week      | 6-Apr-19        | 621.0                  |           | 803.0             |           | 497.2                       |           |
| This Week      | 13-Apr-19       | 634.0                  | 2.1%      | 802.0             | -0.1%     | 507.4                       | 2.1%      |
| YTD Last Year  | 14-Apr-18       | 8,981                  |           | 821.3             |           | 7,376                       |           |
| YTD This Year  | 13-Apr-19       | 9,064                  | 0.9%      | 808.1             | -1.6%     | 7,324                       | -0.7%     |
| Quarterly Hist | ory + Forecasts |                        |           |                   |           |                             |           |
| Q1 2017        |                 | 7,714                  |           | 817.0             |           | 6,303                       |           |
| Q2 2017        |                 | 8,076                  |           | 793.3             |           | 6,407                       |           |
| Q3 2017        |                 | 8,254                  |           | 816.0             |           | 6,736                       |           |
| Q4 2017        |                 | 8,145                  |           | 827.8             |           | 6,742                       |           |
| Annual         |                 | 32,189                 | Y/Y % CH. | 813.5             | Y/Y % CH. | 26,187                      | Y/Y % CH. |
| 0.4.004.0      |                 | 7.077                  | 2.40/     | 222.2             | 0.50/     | 6 465                       | 2.50/     |
| Q1 2018        |                 | 7,877                  | 2.1%      | 820.8             | 0.5%      | 6,465                       | 2.6%      |
| Q2 2018        |                 | 8,424                  | 4.3%      | 798.2             | 0.6%      | 6,724                       | 4.9%      |
| Q3 2018        |                 | 8,363                  | 1.3%      | 815.5             | -0.1%     | 6,820                       | 1.3%      |
| Q4 2018        |                 | 8,337                  | 2.4%      | 822.7             | -0.6%     | 6,859                       | 1.7%      |
| Annual         |                 | 33,000                 | 2.5%      | 814.3             | 0.1%      | 26,867                      | 2.6%      |
| Q1 2019        |                 | 7,932                  | 0.7%      | 813.0             | -0.9%     | 6,449                       | -0.3%     |
| Q2 2019        |                 | 8,534                  | 1.3%      | 803.0             | 0.6%      | 6,852                       | 1.9%      |
| Q3 2019        |                 | 8,572                  | 2.5%      | 827.0             | 1.4%      | 7,089                       | 3.9%      |
| Q4 2019        |                 | 8,403                  | 0.8%      | 831.0             | 1.0%      | 6,983                       | 1.8%      |
| Annual         |                 | 33,441                 | 1.3%      | 818.5             | 0.5%      | 27,373                      | 1.9%      |
|                |                 |                        |           |                   |           |                             |           |