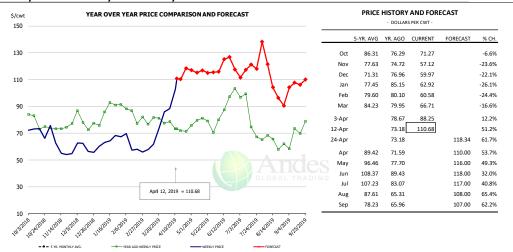

# CHOICE, 120, 1 BRISKET, DECKLE-OFF, BONELESS, USDA

|        | 5-YR. AVG | YR. AGO | CURRENT | FORECAST | % CH  |
|--------|-----------|---------|---------|----------|-------|
| Oct    | 232.22    | 235.53  | 253.87  |          | 7.89  |
| Nov    | 231.25    | 223.71  | 266.98  |          | 19.39 |
| Dec    | 246.17    | 234.17  | 274.96  |          | 17.49 |
| Jan    | 264.01    | 251.79  | 273.13  |          | 8.59  |
| Feb    | 247.88    | 266.48  | 267.14  |          | 0.29  |
| Mar    | 260.63    | 285.22  | 272.04  |          | -4.69 |
| 3-Apr  |           | 276.70  | 269.92  |          | -2.59 |
| 12-Apr |           | 263.05  | 269.32  |          | 2.49  |
| 24-Apr |           | 248.20  |         | 274.64   | 10.79 |
| Apr    | 250.44    | 252.48  |         | 277.00   | 9.79  |
| May    | 252.45    | 252.85  |         | 269.00   | 6.49  |
| Jun    | 281.55    | 272.48  |         | 299.00   | 9.79  |
| Jul    | 249.80    | 228.19  |         | 269.00   | 17.99 |
| Aug    | 242.63    | 243.15  |         | 259.00   | 6.59  |
| Sep    | 241.48    | 240.59  |         | 273.00   | 13.59 |