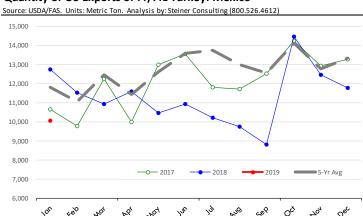

s: Metric Tons World Total 11.721 Othe 10.360 3,712 Angola -176 Guatemala -583 Chile Canada -670 -955 Irac Hong Kong -1,585 Change in broiler exports Kazakhstan -5,500 -1,500 -3,500 2,500 8,500 10,500 12,500 4,500 6,500

# Y/Y Ch. in Jan. 19 vs. Jan 18 US Broiler Export Value (\$)



### Quantity of US Exports of Fr/Frz Chicken: World Total



### Quantity of US Exports of Fr/Frz Chicken: Mexico



### \$ Value of US Exports of Fr/Frz Chicken: World Total



#### \$ Value of US Exports of Fr/Frz Chicken: Mexico





# **Special Monthly Update - Turkey Exports**

### Y/Y Ch. in Jan. 19 vs. Jan 18 US Turkey Exports



### Y/Y Ch. in Jan. 19 vs. Jan 18 US Turkey Export Value (\$)



# Quantity of US Exports of Fr/Frz Turkey: World Total



### Quantity of US Exports of Fr/Frz Turkey: Mexico



#### \$ Value of US Exports of Fr/Frz Turkey Export Value: World Total



### \$ Value of US Exports of Fr/Frz Turkey: Mexico







# **Quarterly Hog Report Update**

|                        |           |              |            |                      |                      | ι      | Jrner Bar | ry Surve | У                |
|------------------------|-----------|--------------|------------|----------------------|----------------------|--------|-----------|----------|------------------|
| U                      | ISDA HOGS | AND PIGS REF | PORT: MARC | CH 1, 2019           |                      | ANALYS | T PRE-REI | PORT EST | TIMATES          |
| CATEGORY               | 2017      | 2018         | 2019       | 2019 AS % OF<br>2017 | 2019 AS % OF<br>2018 | Rar    | nge       | Avg.