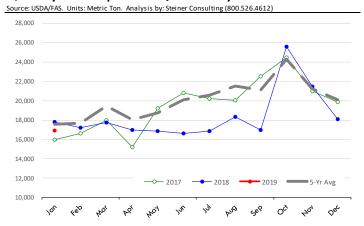

### **Turkey Market Trends**

- Turkey prices are slowly moving higher and seasonally we should see prices continue to climb through late spring and summer.
- Whole turkey prices have been steady for three months but last week USDA reported the first price increase in the value of both whole hens and whole tom turkeys.
- Breast meat supplies remain plentiful, evidenced by the 54% increase vs. the five year average. However, higher prices for hams later this year should help support turkey breast meat prices and we are forecasting turkey breast prices to be up 15-20% y/y by September.
- We continue to expect turkey supplies to decline in late spring and summer. USDA recently revised lower its estimates of turkey poult placements. During Dec-Feb placements were down an average 5% vs. year ago.