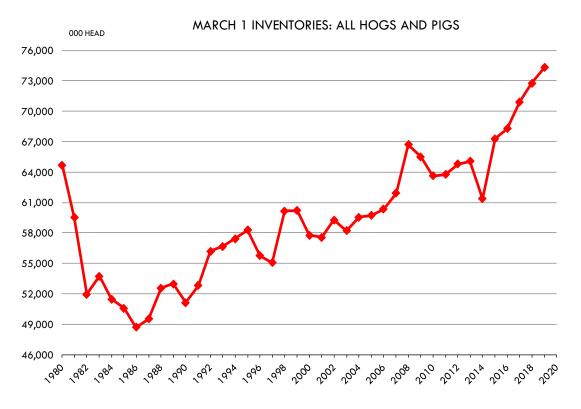

# **Beef Primal Values**

### Primal Round Cutout Value, USDA, Daily, \$/cwt

Primal Chuck Cutout Value, USDA, Daily, \$/cwt

Primal Loin Cutout Value, USDA, Daily, \$/cwt

Primal Rib Cutout Value, USDA, Daily, \$/cwt

|        | 5-YR. AVG | YR. AGO | CURRENT | FORECAST | % CH.  |
|--------|-----------|---------|---------|----------|--------|
| Oct    | 70.96     | 56.49   | 49.56   |          | -12.3% |
| Nov    | 78.61     | 69.13   | 67.27   |          | -2.7%  |
| Dec    | 64.76     | 54.74   | 60.82   |          | 11.1%  |
| Jan    | 86.64     | 79.25   | 58.74   |          | -25.9% |
| Feb    | 82.00     | 83.66   | 65.76   |          | -21.4% |
| Mar    | 101.02    | 84.23   | 79.80   |          | -5.3%  |
| 3-Apr  |           | 93.29   | 84.70   |          | -9.2%  |
| 12-Apr |           | 89.91   | 89.03   |          | -1.0%  |
| 24-Apr |           | 94.56   |         | 92.04    | -2.7%  |
| Apr    | 101.30    | 93.37   |         | 91.00    | -2.5%  |
| May    | 106.84    | 85.49   |         | 97.00    | 13.5%  |
| Jun    | 98.42     | 67.99   |         | 86.00    | 26.5%  |
| Jul    | 90.88     | 69.16   |         | 80.00    | 15.7%  |
| Aug    | 82.93     | 80.25   |         | 77.00    | -4.0%  |
| Sep    | 59.65     | 52.54   |         | 58.00    | 10.4%  |