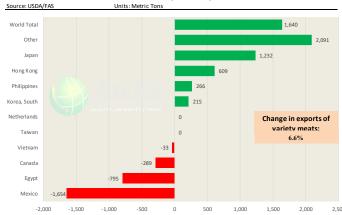

| 1.0        |  |  |  |  |



#### **PLACEMENTS OF CATTLE ON FEED, +1000 CAPACITY FEEDLOTS**





# INVENTORY OF CATTLE THAT HAVE BEEN ON FEED FOR 120 DAYS OR MORE



### FEEDLOT TURN-OVER RATE (MARKETINGS VS. INVENTORY)





# **Special Monthly Update - Pork Exports**

Y/Y Ch. in Jan. 19 vs. Jan 18 US Fr, Froz & Pres Pork Export Volume



### Y/Y Ch. in Jan. 19 vs. Jan 18 US Pork Variety Meat Exports



### Quantity of US Exports of Fr/Frz/Cooked Pork: World Total



### Quantity of US Exports of Fr/Frz/Cooked Pork: Mexico



### \$ Value of US Exports of Fr/Frz/Cooked Pork: World Total



### \$ Value of US Exports of Fr/Frz/Cooked Pork: Mexico







Y/Y Ch. in Jan. 19 vs. Jan 18 US Beef and Veal Export Volume



Y/Y Ch. in Jan. 19 vs. Jan 18 US Beef Variety Meat Exports



### Quantity of US Exports of Fr/Frz/Pres Beef & Veal: World Total



#### Quantity of US Exports of Fr/Frz/Pres Beef: Mexico





# \$ Value of US Exports of Fr/Frz/Pres Beef: World Total



### \$ Value of US Exports of Fr/Frz/Pres Beef: Mexico







# Y/Y Ch. in Jan. 19 vs. Jan 18 US Fresh/Frozen Broiler Meat Exports

#### Source: USDA/FAS Units: Metric Tons World Total 11.721 Othe 10.360 3,712 Angola -176 Guatemala -583 Chile Canada -670 -955 Irac Hong Kong -1,585 Change in broiler exports Kazakhstan -5,500 -1,500 -3,500 2,500 8,500 10,500 12,500 4,500 6,500

# Y/Y Ch. in Jan. 19 vs. Jan 18 US Broiler Export Value (\$)



### Quantity of US Exports of Fr/Frz Chicken: World Total



### Quantity of US Exports of Fr/Frz Chicken: Mexico



### \$ Value of US Exports of Fr/Frz Chicken: