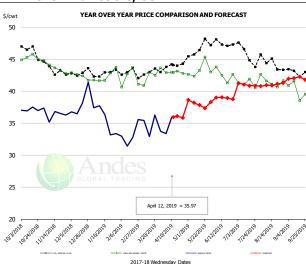

### N.E. Broiler Drumsticks, USDA

|        | 5-YR. AVG | YR. AGO | CURRENT | FORECAST | % CH.  |
|--------|-----------|---------|---------|----------|--------|
|        | 5-1K. AVG | TR. AGU | CURRENT | FURECAST | 76 CH. |
| Oct    | 46.52     | 45.21   | 37.16   |          | -17.8% |
| Nov    | 43.50     | 43.70   | 36.19   |          | -17.2% |
| Dec    | 42.72     | 42.41   | 38.22   |          | -9.9%  |
| Jan    | 42.79     | 42.33   | 35.61   |          | -15.9% |
| Feb    | 42.98     | 42.04   | 33.20   |          | -21.0% |
| Mar    | 43.04     | 42.51   | 34.59   |          | -18.6% |
| 3-Apr  |           | 42.88   | 33.40   |          | -22.1% |
| 12-Apr |           | 42.94   | 35.97   |          | -16.2% |
| 24-Apr |           | 42.77   |         | 35.85    | -16.2% |
| Apr    | 44.00     | 42.94   |         | 36.00    | -16.2% |
| May    | 46.41     | 43.30   |         | 38.00    | -12.2% |
| Jun    | 47.41     | 42.55   |         | 39.00    | -8.3%  |
| Jul    | 45.97     | 41.18   |         | 41.00    | -0.4%  |
| Aug    | 44.54     | 41.52   |         | 41.00    | -1.3%  |
| Sep    | 43.08     | 40.15   |         | 42.00    | 4.6%   |