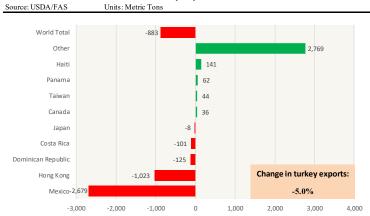

### **Turkey Market Trends**

- Turkey prices are slowly moving higher and seasonally we should see prices continue to climb through late spring and summer.
- Whole turkey prices have been steady for three months but last week USDA reported the first price increase in the value of both whole hens and whole tom turkeys.
- Breast meat supplies remain plentiful, evidenced by the 54% increase vs. the five year average. However, higher prices for hams later this year should help support turkey breast meat prices and we are forecasting turkey breast prices to be up 15-20% y/y by September.
- We continue to expect turkey supplies to decline in late spring and summer. USDA recently revised lower its estimates of turkey poult placements. During Dec-Feb placements were down an average 5% vs. year ago.