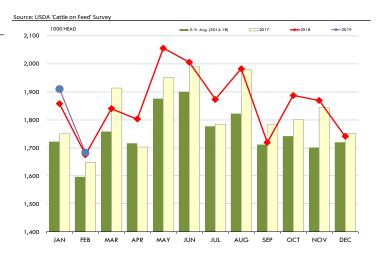

### Brisket Bones, Full, 30#, USDA, FRZ

| PRICE HISTORY AND FORECAST |           |          |             |          |        |  |  |  |  |
|----------------------------|-----------|----------|-------------|----------|--------|--|--|--|--|
|                            |           | - DOLLAR | S PER CWT - |          |        |  |  |  |  |
|                            | 5-YR. AVG | YR. AGO  | CURRENT     | FORECAST | % CH.  |  |  |  |  |
| Oct                        |           | 85.06    | 74.31       |          | -12.6% |  |  |  |  |
| Nov                        |           | 83.65    | 79.09       |          | -5.5%  |  |  |  |  |
| Dec                        |           | 79.51    | 81.22       |          | 2.1%   |  |  |  |  |
| Jan                        |           | 85.80    | 76.26       |          | -11.1% |  |  |  |  |
| Feb                        |           | 75.46    | 74.47       |          | -1.3%  |  |  |  |  |
| Mar                        |           | 80.32    | 80.66       |          | 0.4%   |  |  |  |  |
| 3-Apr                      |           | 77.37    | 84.41       |          | 9.1%   |  |  |  |  |
| 12-Apr                     |           | 66.17    | 85.69       |          | 29.5%  |  |  |  |  |
| 24-Apr                     |           | 75.38    |             | 93.43    | 23.9%  |  |  |  |  |
| Apr                        |           | 71.81    |             | 89.00    | 23.9%  |  |  |  |  |
| May                        | 90.05     | 75.68    |             | 101.00   | 33.4%  |  |  |  |  |
| Jun                        | 91.64     | 74.57    |             | 114.00   | 52.9%  |  |  |  |  |
| Jul                        | 91.08     | 73.85    |             | 120.00   | 62.5%  |  |  |  |  |
| Aug                        | 90.91     | 77.76    |             | 126.00   | 62.0%  |  |  |  |  |
| Sep                        | 89.25     | 76.53    |             | 120.00   | 56.8%  |  |  |  |  |
|                            |           |          |             |          |        |  |  |  |  |