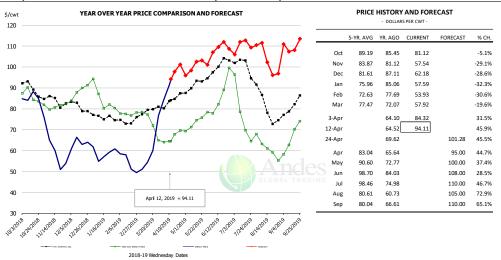

# TURKEY THIGH, FRESH, USDA

| PRICE HISTORY AND FORECAST  - DOLLARS PER CWT - |           |         |         |          |       |  |  |  |  |  |
|-------------------------------------------------|-----------|---------|---------|----------|-------|--|--|--|--|--|
|                                                 | 5-YR. AVG | YR. AGO | CURRENT | FORECAST | % CH  |  |  |  |  |  |
| Oct                                             | 131.79    | 93.69   | 129.06  |          | 37.8% |  |  |  |  |  |
| Nov                                             | 138.38    | 99.00   | 130.46  |          | 31.8% |  |  |  |  |  |
| Dec                                             | 136.22    | 109.48  | 129.58  |          | 18.4% |  |  |  |  |  |
| Jan                                             | 133.05    | 117.39  | 126.15  |          | 7.5%  |  |  |  |  |  |
| Feb                                             | 131.84    | 126.52  | 121.00  |          | -4.4% |  |  |  |  |  |
| Mar                                             | 130.96    | 126.34  | 119.65  |          | -5.3% |  |  |  |  |  |
| 3-Apr                                           |           | 125.96  | 120.00  |          | -4.7% |  |  |  |  |  |
| 12-Apr                                          |           | 130.93  | 120.00  |          | -8.3% |  |  |  |  |  |
| 24-Apr                                          |           | 130.93  |         | 118.43   | -9.5% |  |  |  |  |  |
| Apr                                             | 132.18    | 129.42  |         | 121.00   | -6.5% |  |  |  |  |  |
| May                                             | 131.77    | 129.24  |         | 123.00   | -4.8% |  |  |  |  |  |
| Jun                                             | 132.42    | 129.23  |         | 125.00   | -3.3% |  |  |  |  |  |
| Jul                                             | 133.08    | 129.65  |         | 125.00   | -3.6% |  |  |  |  |  |
| Aug                                             | 130.03    | 129.41  |         | 127.00   | -1.9% |  |  |  |  |  |
| Sep                                             | 128.36    | 129.66  |         | 127.00   | -2.1% |  |  |  |  |  |