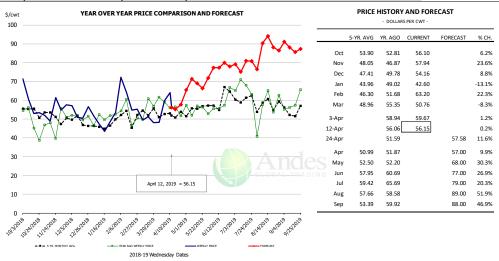

# **N.E. BROILER LEG QUARTERS, USDA**

| \$/cwt<br>45       | YEAR OVER YEAR PRICE COMPARISON AND FORECAST                                                                                                                                                                                                                                                                                                                                                                                                                                                                                                                                                                                                                                                                                                                                                                                                                                                                                                                                                                                                                                                                                                                                                                                                                                                                                                                                                                                                                                                                                                                                                                                                                                                                                                                                                                                                               | PRICE HISTORY AND FORECAST - DOLLARS PER CWT - |           |         |         |          |        |
|--------------------|------------------------------------------------------------------------------------------------------------------------------------------------------------------------------------------------------------------------------------------------------------------------------------------------------------------------------------------------------------------------------------------------------------------------------------------------------------------------------------------------------------------------------------------------------------------------------------------------------------------------------------------------------------------------------------------------------------------------------------------------------------------------------------------------------------------------------------------------------------------------------------------------------------------------------------------------------------------------------------------------------------------------------------------------------------------------------------------------------------------------------------------------------------------------------------------------------------------------------------------------------------------------------------------------------------------------------------------------------------------------------------------------------------------------------------------------------------------------------------------------------------------------------------------------------------------------------------------------------------------------------------------------------------------------------------------------------------------------------------------------------------------------------------------------------------------------------------------------------------|------------------------------------------------|-----------|---------|---------|----------|--------|
|                    | A 8                                                                                                                                                                                                                                                                                                                                                                                                                                                                                                                                                                                                                                                                                                                                                                                                                                                                                                                                                                                                                                                                                                                                                                                                                                                                                                                                                                                                                                                                                                                                                                                                                                                                                                                                                                                                                                                        |                                                | 5-YR. AVG | YR. AGO | CURRENT | FORECAST | % CH.  |
|                    | 8                                                                                                                                                                                                                                                                                                                                                                                                                                                                                                                                                                                                                                                                                                                                                                                                                                                                                                                                                                                                                                                                                                                                                                                                                                                                                                                                                                                                                                                                                                                                                                                                                                                                                                                                                                                                                                                          | Oct                                            | 38.08     | 39.07   | 29.90   |          | -23.5% |
| 40                 |                                                                                                                                                                                                                                                                                                                                                                                                                                                                                                                                                                                                                                                                                                                                                                                                                                                                                                                                                                                                                                                                                                                                                                                                                                                                                                                                                                                                                                                                                                                                                                                                                                                                                                                                                                                                                                                            | Nov                                            | 36.90     | 38.18   | 28.01   |          | -26.6% |
| p-6                |                                                                                                                                                                                                                                                                                                                                                                                                                                                                                                                                                                                                                                                                                                                                                                                                                                                                                                                                                                                                                                                                                                                                                                                                                                                                                                                                                                                                                                                                                                                                                                                                                                                                                                                                                                                                                                                            | Dec                                            | 35.90     | 35.69   | 28.71   |          | -19.6% |
| * ^ \              |                                                                                                                                                                                                                                                                                                                                                                                                                                                                                                                                                                                                                                                                                                                                                                                                                                                                                                                                                                                                                                                                                                                                                                                                                                                                                                                                                                                                                                                                                                                                                                                                                                                                                                                                                                                                                                                            | Jan                                            | 35.26     | 36.51   | 29.69   |          | -18.7% |
| 35                 | p#8 - 1 - 1 - 1 - 1 - 1 - 1 - 1 - 1 - 1 -                                                                                                                                                                                                                                                                                                                                                                                                                                                                                                                                                                                                                                                                                                                                                                                                                                                                                                                                                                                                                                                                                                                                                                                                                                                                                                                                                                                                                                                                                                                                                                                                                                                                                                                                                                                                                  | Feb                                            | 35.82     | 38.91   | 31.29   |          | -19.6% |
|                    | · · · · · · · · · · · · · · · · · · ·                                                                                                                                                                                                                                                                                                                                                                                                                                                                                                                                                                                                                                                                                                                                                                                                                                                                                                                                                                                                                                                                                                                                                                                                                                                                                                                                                                                                                                                                                                                                                                                                                                                                                                                                                                                                                      | Mar                                            | 37.73     | 39.42   | 39.12   |          | -0.8%  |
|                    |                                                                                                                                                                                                                                                                                                                                                                                                                                                                                                                                                                                                                                                                                                                                                                                                                                                                                                                                                                                                                                                                                                                                                                                                                                                                                                                                                                                                                                                                                                                                                                                                                                                                                                                                                                                                                                                            | 3-Apr                                          |           | 39.89   | 42.01   |          | 5.3%   |
|                    |                                                                                                                                                                                                                                                                                                                                                                                                                                                                                                                                                                                                                                                                                                                                                                                                                                                                                                                                                                                                                                                                                                                                                                                                                                                                                                                                                                                                                                                                                                                                                                                                                                                                                                                                                                                                                                                            | 12-Apr                                         |           | 39.99   | 41.86   |          | 4.7%   |
| 30                 |                                                                                                                                                                                                                                                                                                                                                                                                                                                                                                                                                                                                                                                                                                                                                                                                                                                                                                                                                                                                                                                                                                                                                                                                                                                                                                                                                                                                                                                                                                                                                                                                                                                                                                                                                                                                                                                            | 24-Apr                                         |           | 40.23   |         | 42.91    | 6.7%   |
| $\sim$             | $\bigvee \bigvee$                                                                                                                                                                                                                                                                                                                                                                                                                                                                                                                                                                                                                                                                                                                                                                                                                                                                                                                                                                                                                                                                                                                                                                                                                                                                                                                                                                                                                                                                                                                                                                                                                                                                                                                                                                                                                                          | Apr                                            | 38.89     | 40.07   |         | 42.00    | 4.8%   |
|                    |                                                                                                                                                                                                                                                                                                                                                                                                                                                                                                                                                                                                                                                                                                                                                                                                                                                                                                                                                                                                                                                                                                                                                                                                                                                                                                                                                                                                                                                                                                                                                                                                                                                                                                                                                                                                                                                            | May                                            | 40.00     | 39.74   |         | 41.00    | 3.2%   |
| 25                 | - Ando                                                                                                                                                                                                                                                                                                                                                                                                                                                                                                                                                                                                                                                                                                                                                                                                                                                                                                                                                                                                                                                                                                                                                                                                                                                                                                                                                                                                                                                                                                                                                                                                                                                                                                                                                                                                                                                     | Jun                                            | 38.69     | 36.44   |         | 40.00    | 9.8%   |
|                    | GLOBAL TRADIN                                                                                                                                                                                                                                                                                                                                                                                                                                                                                                                                                                                                                                                                                                                                                                                                                                                                                                                                                                                                                                                                                                                                                                                                                                                                                                                                                                                                                                                                                                                                                                                                                                                                                                                                                                                                                                              | Jul                                            | 37.90     | 34.08   |         | 40.00    | 17.4%  |
|                    | April 12, 2019 = 41.86                                                                                                                                                                                                                                                                                                                                                                                                                                                                                                                                                                                                                                                                                                                                                                                                                                                                                                                                                                                                                                                                                                                                                                                                                                                                                                                                                                                                                                                                                                                                                                                                                                                                                                                                                                                                                                     | Aug                                            | 36.52     | 31.59   |         | 39.00    | 23.5%  |
|                    | April 12, 2019 — 41.00                                                                                                                                                                                                                                                                                                                                                                                                                                                                                                                                                                                                                                                                                                                                                                                                                                                                                                                                                                                                                                                                                                                                                                                                                                                                                                                                                                                                                                                                                                                                                                                                                                                                                                                                                                                                                                     | Sep                                            | 35.09     | 30.33   |         | 38.00    | 25.3%  |
| 20 Janate Literate | EERDE THE THE THE SERVE SERVE STREET |                                                |           |         |         |          |        |
| 5 YR. MON          |                                                                                                                                                                                                                                                                                                                                                                                                                                                                                                                                                                                                                                                                                                                                                                                                                                                                                                                                                                                                                                                                                                                                                                                                                                                                                                                                                                                                                                                                                                                                                                                                                                                                                                                                                                                                                                                            |                                                |           |         |         |          |        |
|                    | 2018-19 Wednesday Dates                                                                                                                                                                                                                                                                                                                                                                                                                                                                                                                                                                                                                                                                                                                                                                                                                                                                                                                                                                                                                                                                                                                                                                                                                                                                                                                                                                                                                                                                                                                                                                                                                                                                                                                                                                                                                                    |                                                |           |         |         |          |        |