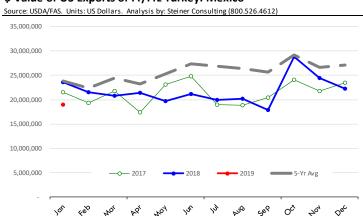

e in broiler exports Kazakhstan -5,500 -1,500 -3,500 2,500 8,500 10,500 12,500 4,500 6,500

# Y/Y Ch. in Jan. 19 vs. Jan 18 US Broiler Export Value (\$)



### Quantity of US Exports of Fr/Frz Chicken: World Total



### Quantity of US Exports of Fr/Frz Chicken: Mexico



### \$ Value of US Exports of Fr/Frz Chicken: World Total



#### \$ Value of US Exports of Fr/Frz Chicken: Mexico





# **Special Monthly Update - Turkey Exports**

### Y/Y Ch. in Jan. 19 vs. Jan 18 US Turkey Exports



### Y/Y Ch. in Jan. 19 vs. Jan 18 US Turkey Export Value (\$)



# Quantity of US Exports of Fr/Frz Turkey: World Total



### Quantity of US Exports of Fr/Frz Turkey: Mexico



#### \$ Value of US Exports of Fr/Frz Turkey Export Value: World Total



### \$ Value of US Exports of Fr/Frz Turkey: Mexico







# **Quarterly Hog Report Update**

|                        |           |              |            |                      |                      | ι      | Jrner Bar | ry Surve | У                |
|------------------------|-----------|--------------|------------|----------------------|----------------------|--------|-----------|----------|------------------|
| U                      | ISDA HOGS | AND PIGS REF | PORT: MARC | CH 1, 2019           |                      | ANALYS | T PRE-REI | PORT EST | TIMATES          |
| CATEGORY               | 2017      | 2018         | 2019       | 2019 AS % OF<br>2017 | 2019 AS % OF<br>2018 | Rar    | nge       | Avg.     | USDA<br>vs. Est. |
| ALL HOGS AND PIGS      | 70,916    | 72,748       | 74,296     | 104.8%               | 102.1%