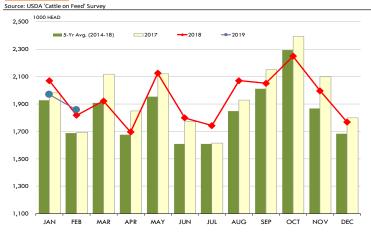

### Brisket Bones, Full, 30#, USDA, FRZ

| PRICE HISTORY AND FORECAST |           |          |             |          |        |  |  |  |  |
|----------------------------|-----------|----------|-------------|----------|--------|--|--|--|--|
|                            |           | - DOLLAR | S PER CWT - |          |        |  |  |  |  |
|                            | 5-YR. AVG | YR. AGO  | CURRENT     | FORECAST | % CH.  |  |  |  |  |
| Oct                        |           | 85.06    | 74.31       |          | -12.6% |  |  |  |  |
| Nov                        |           | 83.65    | 79.09       |          | -5.5%  |  |  |  |  |
| Dec                        |           | 79.51    | 81.22       |          | 2.1%   |  |  |  |  |
| Jan                        |           | 85.80    | 76.26       |          | -11.1% |  |  |  |  |
| Feb                        |           | 75.46    | 74.47       |          | -1.3%  |  |  |  |  |
| Mar                        |           | 80.32    | 80.66       |          | 0.4%   |  |  |  |  |
| 3-Apr                      |           | 77.37    | 84.41       |          | 9.1%   |  |  |  |  |
| 12-Apr                     |           | 66.17    | 85.69       |          | 29.5%  |  |  |  |  |
| 24-Apr                     |           | 75.38    |             | 93.43    | 23.9%  |  |  |  |  |
| Apr                        |           | 71.81    |             | 89.00    | 23.9%  |  |  |  |  |
| May                        | 90.05     | 75.68    |             | 101.00   | 33.4%  |  |  |  |  |
| Jun                        | 91.64     | 74.57    |             | 114.00   | 52.9%  |  |  |  |  |
| Jul                        | 91.08     | 73.85    |             | 120.00   | 62.5%  |  |  |  |  |
| Aug                        | 90.91     | 77.76    |             | 126.00   | 62.0%  |  |  |  |  |
| Sep                        | 89.25     | 76.53    |             | 120.00   | 56.8%  |  |  |  |  |
|                            |           |          |             |          |        |  |  |  |  |