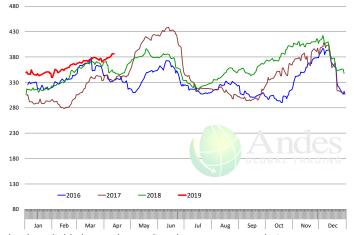

9        |                 | 8,403                  | 0.8%      | 831.0             | 1.0%      | 6,983                       | 1.8%      |
| Annual         |                 | 33,441                 | 1.3%      | 818.5             | 0.5%      | 27,373                      | 1.9%      |
|                |                 |                        |           |                   |           |                             |           |

### WEEKLY STEER AND HEIFER SLAUGHTER. '000 HEAD



### Weekly Average FI Cattle Carcass Weights (Includes Fed & Non Fed Cattle)



# **Beef Primal Values**







### Primal Round Cutout Value, USDA, Daily, \$/cwt



Primal Chuck Cutout Value, USDA, Daily, \$/cwt



Primal Loin Cutout Value, USDA, Daily, \$/cwt



Primal Rib Cutout Value, USDA, Daily, \$/cwt









|        | 5-YR. AVG | YR. AGO | CURRENT | FORECAST | % CH.  |
|--------|-----------|---------|---------|----------|--------|
| Oct    | 70.96     | 56.49   | 49.56   |          | -12.3% |
| Nov    | 78.61     | 69.13   | 67.27   |          | -2.7%  |
| Dec    | 64.76     | 54.74   | 60.82   |          | 11.1%  |
| Jan    | 86.64     | 79.25   | 58.74   |          | -25.9% |
| Feb    | 82.00     | 83.66   | 65.76   |          | -21.4% |
| Mar    | 101.02    | 84.23   | 79.80   |          | -5.3%  |
| 3-Apr  |           | 93.29   | 84.70   |          | -9.2%  |
| 12-Apr |           | 89.91   | 89.03   |          | -1.0%  |
| 24-Apr |           | 94.56   |         | 92.04    | -2.7%  |
| Apr    | 101.30    | 93.37   |         | 91.00    | -2.5%  |
| May    | 106.84    | 85.49   |