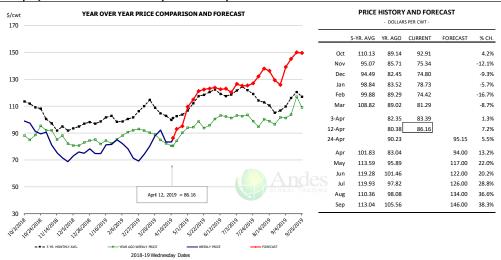

| 6,497         | 2.7%      |
| Q3 2019        |                 | 31,466    | 3.5%      | 208.5      | 0.4%      | 6,561         | 3.9%      |
| Q4 2019        |                 | 33,773    | 1.9%      | 213.0      | 0.4%      | 7,194         | 2.3%      |
| Annual         |                 | 127,437   | 2.4%      | 212.3      | 0.4%      | 27,050        | 2.8%      |
|                |                 |           |           |            |           |               |           |

# WEEKLY HOG SLAUGHTER. '000 HEAD



### Barrow/Gilt Dressed Carcass Weights, 5-day Moving Avg. - All hogs



### Ham, 23-27# Trmd Selected Ham, FOB Plant, USDA



### Ham, Inner Shank, FOB Plant, USDA



### Ham, Outer Shank, FOB Plant, USDA

2018 - 19 We





### Loin, 1/4 Trimmed Loin VAC, FOB Plant, USDA



### Picnic, Picnic Cushion Meat Combo, FOB Plant, USDA



### Belly, Derind Belly 9-13#, FOB Plant, USDA





#### Trim, Picnic Meat Combo Cushion Out, FOB Plant, USDA



### Trim, 42% Trim Combo, FOB Plant, USDA



### Sparerib, Trmd Sparerib - MED, FOB Plant, USDA





#### Jowl, Skinned Combo, FOB Plant, USDA



## Loin, Boneless Sirloin, FOB Plant, USDA



### Trim, 72% Trim Combo, FOB Plant, USDA

2018-19 Wednesday Dates





# Loin, Bnls CC Strap-on, FOB Plant, USDA



### Brisket Bones, Full, 30#, USDA, FRZ



| PRICE HISTORY AND FORECAST |           |          |             |          |        |  |  |  |  |
|----------------------------|-----------|----------|-------------|----------|--------|--|--|--|--|
|                            |           | - DOLLAR | S PER CWT - |