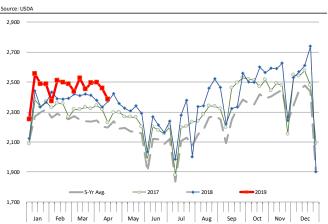

# **Weekly Pork Production Statistics**

Source: USDA

| 300.00.0027    |                 | Slaughter |           | Dressed Wt |           | Production    |           |
|----------------|-----------------|-----------|-----------|------------|-----------|---------------|-----------|
|                |                 | (1000 hd) | % CH.     | LBS        | % CH.     | (Million lbs) | % CH.     |
| .,             |                 | 0.070     |           |            |           | 500.4         |           |
| Year Ago       | 14-Apr-18       | 2,372     |           | 214.0      |           | 508.4         |           |
| This Week      | 13-Apr-19       | 2,384     | 0.5%      | 215.0      | 0.5%      | 510.7         | 0.5%      |
| Last Week      | 6-Apr-19        | 2,458     |           | 214.0      |           | 526.5         |           |
| This Week      | 13-Apr-19       | 2,384     | -3.0%     | 215.0      | 0.5%      | 510.7         | -3.0%     |
| YTD Last Year  | 14-Apr-18       | 35,594    |           | 214.0      |           | 7,620         |           |
| YTD This Year  | 13-Apr-19       | 36,542    | 2.7%      | 213.9      | 0.0%      | 7,839         | 2.9%      |
| Quarterly Hist | ory + Forecasts |           |           |            |           |               |           |
| Q1 2017        |                 | 30,178    |           | 212.4      |           | 6,410         |           |
| Q2 2017        |                 | 29,165    |           | 210.4      |           | 6,137         |           |
| Q3 2017        |                 | 29,967    |           | 208.2      |           | 6,240         |           |
| Q4 2017        |                 | 32,007    |           | 212.3      |           | 6,796         |           |
| Annual         |                 | 121,317   | Y/Y % CH. | 210.9      | Y/Y % CH. | 25,584        | Y/Y % CH. |
|                |                 | ,-        | ,         |            | ,         | -,            | •         |
| Q1 2018        |                 | 31,075    | 3.0%      | 213.8      | 0.7%      | 6,645         | 3.7%      |
| Q2 2018        |                 | 29,816    | 2.2%      | 212.1      | 0.8%      | 6,325         | 3.1%      |
| Q3 2018        |                 | 30,402    | 1.4%      | 207.7      | -0.2%     | 6,315         | 1.2%      |
| Q4 2018        |                 | 33,143    | 3.5%      | 212.1      | -0.1%     | 7,030         | 3.4%      |
| Annual         |                 | 124,436   | 2.6%      | 211.4      | 0.3%      | 26,315        | 2.9%      |
|                |                 |           |           |            |           |               |           |
| Q1 2019        |                 | 31,697    | 2.0%      | 214.5      | 0.3%      | 6,799         | 2.3%      |
| Q2 2019        |                 | 30,502    | 2.3%      | 213.0      | 0.4%      | 6,497         | 2.7%      |
| Q3 2019        |                 | 31,466    | 3.5%      | 208.5      | 0.4%      | 6,561         | 3.9%      |
| Q4 2019        |                 | 33,773    | 1.9%      | 213.0      | 0.4%      | 7,194         | 2.3%      |
| Annual         |                 | 127,437   | 2.4%      | 212.3      | 0.4%      | 27,050        | 2.8%      |
|                |                 |           |           |            |           |               |           |