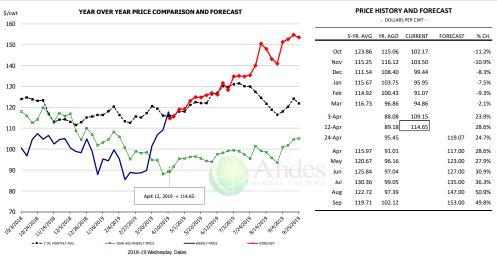

# TURKEY THIGH, FRESH, USDA

| PRICE HISTORY AND FORECAST  - DOLLARS PER CWT - |           |         |         |          |       |  |  |  |  |  |
|-------------------------------------------------|-----------|---------|---------|----------|-------|--|--|--|--|--|
|                                                 | 5-YR. AVG | YR. AGO | CURRENT | FORECAST | % CH  |  |  |  |  |  |
| Oct                                             | 131.79    | 93.69   | 129.06  |          | 37.8% |  |  |  |  |  |
| Nov                                             | 138.38    | 99.00   | 130.46  |          | 31.8% |  |  |  |  |  |
| Dec                                             | 136.22    | 109.48  | 129.58  |          | 18.4% |  |  |  |  |  |
| Jan                                             | 133.05    | 117.39  | 126.15  |          | 7.5%  |  |  |  |  |  |
| Feb                                             | 131.84    | 126.52  | 121.00  |          | -4.4% |  |  |  |  |  |
| Mar                                             | 130.96    | 126.34  | 119.65  |          | -5.3% |  |  |  |  |  |
| 3-Apr                                           |           | 125.96  | 120.00  |          | -4.7% |  |  |  |  |  |
| 12-Apr                                          |           | 130.93  | 120.00  |          | -8.3% |  |  |  |  |  |
| 24-Apr                                          |           | 130.93  |         | 118.43   | -9.5% |  |  |  |  |  |
| Apr                                             | 132.18    | 129.42  |         | 121.00   | -6.5% |  |  |  |  |  |
| May                                             | 131.77    | 129.24  |         | 123.00   | -4.8% |  |  |  |  |  |
| Jun                                             | 132.42    | 129.23  |         | 125.00   | -3.3% |  |  |  |  |  |
| Jul                                             | 133.08    | 129.65  |         | 125.00   | -3.6% |  |  |  |  |  |
| Aug                                             | 130.03    | 129.41  |         | 127.00   | -1.9% |  |  |  |  |  |
| Sep                                             | 128.36    | 129.66  |         | 127.00   | -2.1% |  |  |  |  |  |