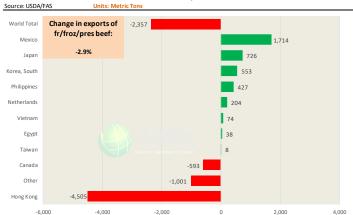

| 11,715                | 11,796 | 100.7  | 99.7                            | 1.0        |  |  |  |  |



#### **PLACEMENTS OF CATTLE ON FEED, +1000 CAPACITY FEEDLOTS**





# INVENTORY OF CATTLE THAT HAVE BEEN ON FEED FOR 120 DAYS OR MORE



### FEEDLOT TURN-OVER RATE (MARKETINGS VS. INVENTORY)





# **Special Monthly Update - Pork Exports**

Y/Y Ch. in Jan. 19 vs. Jan 18 US Fr, Froz & Pres Pork Export Volume



### Y/Y Ch. in Jan. 19 vs. Jan 18 US Pork Variety Meat Exports



### Quantity of US Exports of Fr/Frz/Cooked Pork: World Total



### Quantity of US Exports of Fr/Frz/Cooked Pork: Mexico



### \$ Value of US Exports of Fr/Frz/Cooked Pork: World Total



### \$ Value of US Exports of Fr/Frz/Cooked Pork: Mexico







Y/Y Ch. in Jan. 19 vs. Jan 18 US Beef and Veal Export Volume



Y/Y Ch. in Jan. 19 vs. Jan 18 US Beef Variety Meat Exports



### Quantity of US Exports of Fr/Frz/Pres Beef & Veal: World Total



#### Quantity of US Exports of Fr/Frz/Pres Beef: Mexico





# \$ Value of US Exports of Fr/Frz/Pres Beef: World Total



### \$ Value of US Exports of Fr/Frz/Pres Beef: Mexico







# Y/Y Ch. in Jan. 19 vs. Jan 18 US Fresh/Frozen Broiler Meat Exports

#### Source: USDA/FAS Units: Metric Tons World Total 11.721 Othe 10.360 3,712 Angola -176 Guatemala -583 Chile Canada -670 -955 Irac Hong Kong -1,585 Change in broiler exports Kazakhstan -5,500 -1,500 -3,500 2,500 8,500 10,500 12,500 4,500 6,500

# Y/Y Ch. in Jan. 19 vs. Jan 18 US Broiler Export Value (\$)



### Quantity of US Exports of Fr/Frz Chicken: World Total



### Quantity of US Exports of Fr/Frz Chi