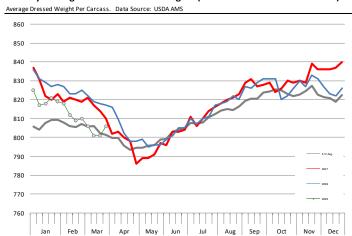

| 803.0             | 0.6%      | 6,852                       | 1.9%      |
| Q3 2019        |                 | 8,572                  | 2.5%      | 827.0             | 1.4%      | 7,089                       | 3.9%      |
| Q4 2019        |                 | 8,403                  | 0.8%      | 831.0             | 1.0%      | 6,983                       | 1.8%      |
| Annual         |                 | 33,441                 | 1.3%      | 818.5             | 0.5%      | 27,373                      | 1.9%      |
|                |                 |                        |           |                   |           |                             |           |

### WEEKLY STEER AND HEIFER SLAUGHTER. '000 HEAD



### Weekly Average FI Cattle Carcass Weights (Includes Fed & Non Fed Cattle)



# **Beef Primal Values**







### Primal Round Cutout Value, USDA, Daily, \$/cwt



Primal Chuck Cutout Value, USDA, Daily, \$/cwt



Primal Loin Cutout Value, USDA, Daily, \$/cwt



Primal Rib Cutout Value, USDA, Daily, \$/cwt









|        | 5-YR. AVG | YR. AGO | CURRENT | FORECAST | % CH.  |
|--------|-----------|---------|---------|----------|--------|
| Oct    | 70.96     | 56.49   | 49.56   |          | -12.3% |
| Nov    | 78.61     | 69.13   | 67.27   |          | -2.7%  |
| Dec    | 64.76     | 54.74   | 60.82   |          | 11.1%  |
| Jan    | 86.64     | 79.25   | 58.74   |          | -25.9% |
| Feb    | 82.00     | 83.66   | 65.76   |          | -21.4% |
| Mar    | 101.02    | 84.23   | 79.80   |          | -5.3%  |
| 3-Apr  |           | 93.29   | 84.70   |          | -