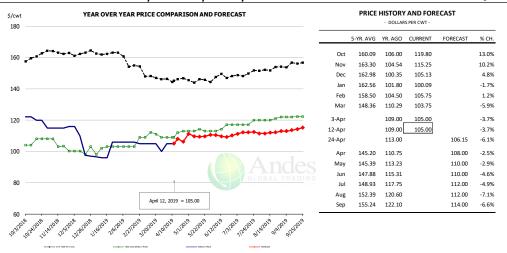

# TURKEY THIGH, FRESH, USDA

| PRICE HISTORY AND FORECAST  - DOLLARS PER CWT - |           |         |         |          |       |  |  |  |  |  |
|-------------------------------------------------|-----------|---------|---------|----------|-------|--|--|--|--|--|
|                                                 | 5-YR. AVG | YR. AGO | CURRENT | FORECAST | % CH  |  |  |  |  |  |
| Oct                                             | 131.79    | 93.69   | 129.06  |          | 37.8% |  |  |  |  |  |
| Nov                                             | 138.38    | 99.00   | 130.46  |          | 31.8% |  |  |  |  |  |
| Dec                                             | 136.22    | 109.48  | 129.58  |          | 18.4% |  |  |  |  |  |
| Jan                                             | 133.05    | 117.39  | 126.15  |          | 7.5%  |  |  |  |  |  |
| Feb                                             | 131.84    | 126.52  | 121.00  |          | -4.4% |  |  |  |  |  |
| Mar                                             | 130.96    | 126.34  | 119.65  |          | -5.3% |  |  |  |  |  |
| 3-Apr                                           |           | 125.96  | 120.00  |          | -4.7% |  |  |  |  |  |
| 12-Apr                                          |           | 130.93  | 120.00  |          | -8.3% |  |  |  |  |  |
| 24-Apr                                          |           | 130.93  |         | 118.43   | -9.5% |  |  |  |  |  |
| Apr                                             | 132.18    | 129.42  |         | 121.00   | -6.5% |  |  |  |  |  |
| May                                             | 131.77    | 129.24  |         | 123.00   | -4.8% |  |  |  |  |  |
| Jun                                             | 132.42    | 129.23  |         | 125.00   | -3.3% |  |  |  |  |  |
| Jul                                             | 133.08    | 129.65  |         | 125.00   | -3.6% |  |  |  |  |  |
| Aug                                             | 130.03    | 129.41  |         | 127.00   | -1.9% |  |  |  |  |  |
| Sep                                             | 128.36    | 129.66  |         | 127.00   | -2.1% |  |  |  |  |  |