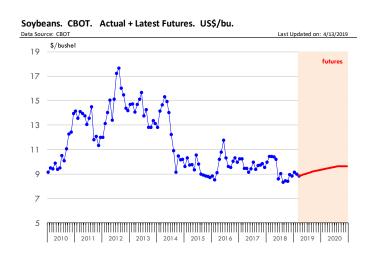

-------|---------------|-----------------------|-----------|-----------------------|
| ·                    | 12-Apr-19       | 5-Apr-19      |                       | 13-Apr-18 |                       |
| Soybean F            | <u>utures</u>   |               |                       |           |                       |
| May '19              | 895.25          | 899.00        | -3.75                 | 1054.25   | -159.00               |
| Jul '19              | 908.75          | 912.00        | ↓ -3.25               | 1065.00   | <b>↓</b> -156.25      |
| Sep '19              | 918.75          | 923.00        | -4.25                 | 1055.50   | <b>↓</b> -136.75      |
| Nov '19              | 927.75          | 932.75        | -5.00                 | 1049.50   | <b>↓</b> -121.75      |







| Futures<br>Contracts | Current<br>Week | Prior<br>Week |   | . From<br>: Week | Last Year |   | ı. From<br>st Year |
|----------------------|-----------------|---------------|---|------------------|-----------|---|--------------------|
| -                    | 12-Apr-19       | 5-Apr-19      |   |                  | 13-Apr-18 |   |                    |
| Soybean N            | 1eal Future     | <u>s</u>      |   |                  |           |   |                    |
| May '19              | 307.90          | 308.00        | Ţ | -0.10            | 382.80    | ţ | -74.90             |
| Jul '19              | 311.60          | 311.70        | 1 | -0.10            | 386.80    | Ţ | -75.20             |
| Sep '19              | 314.50          | 315.00        | 1 | -0.50