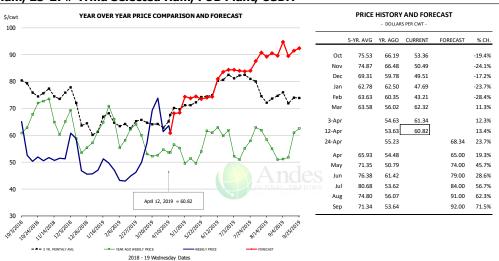

| 2.0%      | 214.5      | 0.3%      | 6,799         | 2.3%      |
| Q2 2019        |                 | 30,502    | 2.3%      | 213.0      | 0.4%      | 6,497         | 2.7%      |
| Q3 2019        |                 | 31,466    | 3.5%      | 208.5      | 0.4%      | 6,561         | 3.9%      |
| Q4 2019        |                 | 33,773    | 1.9%      | 213.0      | 0.4%      | 7,194         | 2.3%      |
| Annual         |                 | 127,437   | 2.4%      | 212.3      | 0.4%      | 27,050        | 2.8%      |
|                |                 |           |           |            |           |               |           |

# WEEKLY HOG SLAUGHTER. '000 HEAD



### Barrow/Gilt Dressed Carcass Weights, 5-day Moving Avg. - All hogs



### Ham, 23-27# Trmd Selected Ham, FOB Plant, USDA



### Ham, Inner Shank, FOB Plant, USDA



### Ham, Outer Shank, FOB Plant, USDA

2018 - 19 We





### Loin, 1/4 Trimmed Loin VAC, FOB Plant, USDA



### Picnic, Picnic Cushion Meat Combo, FOB Plant, USDA



### Belly, Derind Belly 9-13#, FOB Plant, USDA





#### Trim, Picnic Meat Combo Cushion Out, FOB Plant, USDA



### Trim, 42% Trim Combo, FOB Plant, USDA



### Sparerib, Trmd Sparerib - MED, FOB Plant, USDA





#### Jowl, Skinned Combo, FOB Plant, USDA



## Loin, Boneless Sirloin, FOB Plant, USDA



### Trim, 72% Trim Combo, FOB Plant, USDA

2018-19 Wednesday Dates





# Loin, Bnls CC Strap-on, FOB Plant, USDA



### Brisket Bones, Full, 30#, USDA, FRZ



| PRICE HISTORY AND FORECAST |           |          |             |          |        |  |  |  |  |
|-------------------------