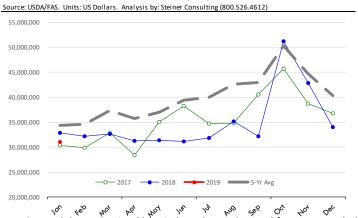

-583 Chile Canada -670 -955 Irac Hong Kong -1,585 Change in broiler exports Kazakhstan -5,500 -1,500 -3,500 2,500 8,500 10,500 12,500 4,500 6,500

# Y/Y Ch. in Jan. 19 vs. Jan 18 US Broiler Export Value (\$)



### Quantity of US Exports of Fr/Frz Chicken: World Total



### Quantity of US Exports of Fr/Frz Chicken: Mexico



### \$ Value of US Exports of Fr/Frz Chicken: World Total



#### \$ Value of US Exports of Fr/Frz Chicken: Mexico





# **Special Monthly Update - Turkey Exports**

### Y/Y Ch. in Jan. 19 vs. Jan 18 US Turkey Exports



### Y/Y Ch. in Jan. 19 vs. Jan 18 US Turkey Export Value (\$)



# Quantity of US Exports of Fr/Frz Turkey: World Total



### Quantity of US Exports of Fr/Frz Turkey: Mexico



#### \$ Value of US Exports of Fr/Frz Turkey Export Value: World Total



### \$ Value of US Exports of Fr/Frz Turkey: Mexico







# **Quarterly Hog Report Update**

|                        |           |              |            |                      |                      | ι      | Jrner Bar | ry Surve | У                |
|------------------------|-----------|--------------|------------|----------------------|----------------------|--------|-----------|----------|------------------|
| U                      | ISDA HOGS | AND PIGS REF | PORT: MARC | CH 1, 2019           |                      | ANALYS | T PRE-REI | PORT EST | TIMATES          |
| CATEGORY               | 2017      | 2018         | 2019       | 2019 AS % OF<br>2017 | 2019 AS % OF<br>2018 | Rar    | nge       | Avg.     | USDA<br>vs. Est. |
| ALL HOGS AND PIGS      | 70,916    | 72,748