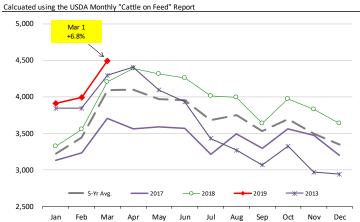

### Brisket Bones, Full, 30#, USDA, FRZ

| PRICE HISTORY AND FORECAST |           |          |             |          |        |  |  |  |  |
|----------------------------|-----------|----------|-------------|----------|--------|--|--|--|--|
|                            |           | - DOLLAR | S PER CWT - |          |        |  |  |  |  |
|                            | 5-YR. AVG | YR. AGO  | CURRENT     | FORECAST | % CH.  |  |  |  |  |
| Oct                        |           | 85.06    | 74.31       |          | -12.6% |  |  |  |  |
| Nov                        |           | 83.65    | 79.09       |          | -5.5%  |  |  |  |  |
| Dec                        |           | 79.51    | 81.22       |          | 2.1%   |  |  |  |  |
| Jan                        |           | 85.80    | 76.26       |          | -11.1% |  |  |  |  |
| Feb                        |           | 75.46    | 74.47       |          | -1.3%  |  |  |  |  |
| Mar                        |           | 80.32    | 80.66       |          | 0.4%   |  |  |  |  |
| 3-Apr                      |           | 77.37    | 84.41       |          | 9.1%   |  |  |  |  |
| 12-Apr                     |           | 66.17    | 85.69       |          | 29.5%  |  |  |  |  |
| 24-Apr                     |           | 75.38    |             | 93.43    | 23.9%  |  |  |  |  |
| Apr                        |           | 71.81    |             | 89.00    | 23.9%  |  |  |  |  |
| May                        | 90.05     | 75.68    |             | 101.00   | 33.4%  |  |  |  |  |
| Jun                        | 91.64     | 74.57    |             | 114.00   | 52.9%  |  |  |  |  |
| Jul                        | 91.08     | 73.85    |             | 120.00   | 62.5%  |  |  |  |  |
| Aug                        | 90.91     | 77.76    |             | 126.00   | 62.0%  |  |  |  |  |
| Sep                        | 89.25     | 76.53    |             | 120.00   | 56.8%  |  |  |  |  |
|                            |           |          |             |          |        |  |  |  |  |