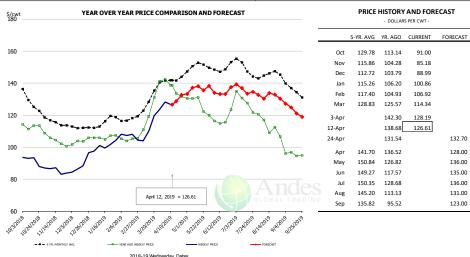

# N.E. BROILER WINGS, USDA, WT.AVG.

DDICE HISTORY AND EODECAST

% CH.

-14.6%

6.4% 8.5%

7.0%

4.9%

4.1%

4.9%

5.2%

9.5%

11.9%

11.4%

7.4%

11.2%

120.00

126.00

129.00

129.00

128.00

128.00