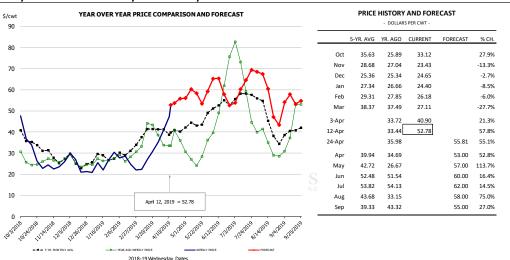

### Ham, 23-27# Trmd Selected Ham, FOB Plant, USDA

### Ham, Inner Shank, FOB Plant, USDA

### Ham, Outer Shank, FOB Plant, USDA

2018 - 19 We