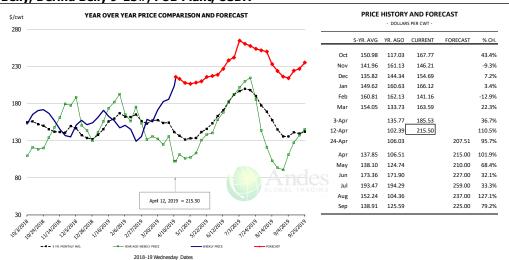

### CHOICE, 184, 3 TOP BUTT, BONELESS, USDA

|        | 5-YR. AVG | YR. AGO | CURRENT | FORECAST | % CH. |
|--------|-----------|---------|---------|----------|-------|
| Oct    | 298.54    | 254.23  | 273.97  |          | 7.8%  |
| Nov    | 293.70    | 294.73  | 317.30  |          | 7.7%  |
| Dec    | 297.56    | 320.99  | 339.24  |          | 5.7%  |
| Jan    | 322.31    | 349.59  | 352.60  |          | 0.9%  |
| Feb    | 334.43    | 345.29  | 354.23  |          | 2.6%  |
| Mar    | 385.65    | 339.84  | 360.04  |          | 5.9%  |
| 3-Apr  |           | 324.31  | 354.00  |          | 9.2%  |
| 12-Apr |           | 331.18  | 362.09  |          | 9.3%  |
| 24-Apr |           | 343.06  |         | 391.39   | 14.1% |
| Apr    | 392.29    | 332.58  |         | 375.00   | 12.8% |
| May    | 400.96    | 363.43  |         | 385.00   | 5.9%  |
| Jun    | 384.30    | 364.50  |         | 384.00   | 5.4%  |
| Jul    | 380.72    | 346.97  |         | 383.00   | 10.4% |
| Aug    | 360.89    | 310.82  |         | 361.00   | 16.1% |
| Sep    | 330.50    | 282.82  |         | 351.00   | 24.1% |