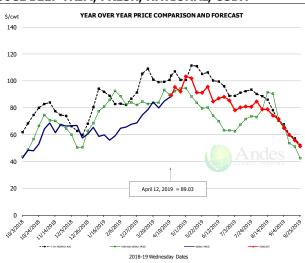

### Brisket Bones, Full, 30#, USDA, FRZ

| PRICE HISTORY AND FORECAST |           |          |             |          |        |  |  |  |  |
|----------------------------|-----------|----------|-------------|----------|--------|--|--|--|--|
|                            |           | - DOLLAR | S PER CWT - |          |        |  |  |  |  |
|                            | 5-YR. AVG | YR. AGO  | CURRENT     | FORECAST | % CH.  |  |  |  |  |
| Oct                        |           | 85.06    | 74.31       |          | -12.6% |  |  |  |  |
| Nov                        |           | 83.65    | 79.09       |          | -5.5%  |  |  |  |  |
| Dec                        |           | 79.51    | 81.22       |          | 2.1%   |  |  |  |  |
| Jan                        |           | 85.80    | 76.26       |          | -11.1% |  |  |  |  |
| Feb                        |           | 75.46    | 74.47       |          | -1.3%  |  |  |  |  |
| Mar                        |           | 80.32    | 80.66       |          | 0.4%   |  |  |  |  |
| 3-Apr                      |           | 77.37    | 84.41       |          | 9.1%   |  |  |  |  |
| 12-Apr                     |           | 66.17    | 85.69       |          | 29.5%  |  |  |  |  |
| 24-Apr                     |           | 75.38    |             | 93.43    | 23.9%  |  |  |  |  |
| Apr                        |           | 71.81    |             | 89.00    | 23.9%  |  |  |  |  |
| May                        | 90.05     | 75.68    |             | 101.00   | 33.4%  |  |  |  |  |
| Jun                        | 91.64     | 74.57    |             | 114.00   | 52.9%  |  |  |  |  |
| Jul                        | 91.08     | 73.85    |             | 120.00   | 62.5%  |  |  |  |  |
| Aug                        | 90.91     | 77.76    |             | 126.00   | 62.0%  |  |  |  |  |
| Sep                        | 89.25     | 76.53    |             | 120.00   | 56.8%  |  |  |  |  |
|                            |           |          |             |          |        |  |  |  |  |