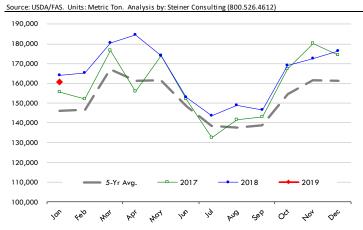

# **Weekly Pork Production Statistics**

Source: USDA

| 300.00.0027    |                 | Slaughter |           | Dressed Wt |           | Production    |           |
|----------------|-----------------|-----------|-----------|------------|-----------|---------------|-----------|
|                |                 | (1000 hd) | % CH.     | LBS        | % CH.     | (Million lbs) | % CH.     |
| .,             |                 | 0.070     |           |            |           | 500.4         |           |
| Year Ago       | 14-Apr-18       | 2,372     |           | 214.0      |           | 508.4         |           |
| This Week      | 13-Apr-19       | 2,384     | 0.5%      | 215.0      | 0.5%      | 510.7         | 0.5%      |
| Last Week      | 6-Apr-19        | 2,458     |           | 214.0      |           | 526.5         |           |
| This Week      | 13-Apr-19       | 2,384     | -3.0%     | 215.0      | 0.5%      | 510.7         | -3.0%     |
| YTD Last Year  | 14-Apr-18       | 35,594    |           | 214.0      |           | 7,620         |           |
| YTD This Year  | 13-Apr-19       | 36,542    | 2.7%      | 213.9      | 0.0%      | 7,839         | 2.9%      |
| Quarterly Hist | ory + Forecasts |           |           |            |           |               |           |
| Q1 2017        |                 | 30,178    |           | 212.4      |           | 6,410         |           |
| Q2 2017        |                 | 29,165    |           | 210.4      |           | 6,137         |           |
| Q3 2017        |                 | 29,967    |           | 208.2      |           | 6,240         |           |
| Q4 2017        |                 | 32,007    |           | 212.3      |           | 6,796         |           |
| Annual         |                 | 121,317   | Y/Y % CH. | 210.9      | Y/Y % CH. | 25,584        | Y/Y % CH. |
|                |                 | ,-        | ,         |            | ,         | -,            | •         |
| Q1 2018        |                 | 31,075    | 3.0%      | 213.8      | 0.7%      | 6,645         | 3.7%      |
| Q2 2018        |                 | 29,816    | 2.2%      | 212.1      | 0.8%      | 6,325         | 3.1%      |
| Q3 2018        |                 | 30,402    | 1.4%      | 207.7      | -0.2%     | 6,315         | 1.2%      |
| Q4 2018        |                 | 33,143    | 3.5%      | 212.1      | -0.1%     | 7,030         | 3.4%      |
| Annual         |                 | 124,436   | 2.6%      | 211.4      | 0.3%      | 26,315        | 2.9%      |
|                |                 |           |           |            |           |               |           |
| Q1 2019        |                 | 31,697    | 2.0%      | 214.5      | 0.3%      | 6,799         | 2.3%      |
| Q2 2019        |                 | 30,502    | 2.3%      | 213.0      | 0.4%      | 6,497         | 2.7%      |
| Q3 2019        |                 | 31,466    | 3.5%      | 208.5      | 0.4%      | 6,561         | 3.9%      |
| Q4 2019        |                 | 33,773    | 1.9%      | 213.0      | 0.4%      | 7,194         | 2.3%      |
| Annual         |                 | 127,437   | 2.4%      | 212.3      | 0.4%      | 27,050        | 2.8%      |
|                |                 |           |           |            |           |               |           |