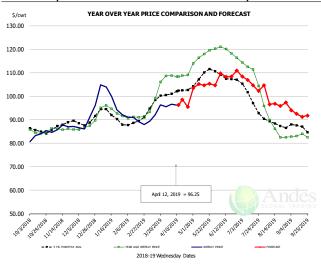

### **BROILER, NATIONAL WHOLE BIRD PRICE, USDA**

| PRICE HISTORY AND FORECAST - DOLLARS PER CWT - |           |         |         |          |        |  |  |  |  |  |
|------------------------------------------------|-----------|---------|---------|----------|--------|--|--|--|--|--|
|                                                | 5-YR. AVG | YR. AGO | CURRENT | FORECAST | % CH   |  |  |  |  |  |
| Oct                                            | 85.46     | 84.73   | 83.58   |          | -1.49  |  |  |  |  |  |
| Nov                                            | 87.66     | 86.06   | 86.94   |          | 1.09   |  |  |  |  |  |
| Dec                                            | 89.25     | 87.40   | 89.98   |          | 3.09   |  |  |  |  |  |
| Jan                                            | 92.67     | 94.02   | 98.98   |          | 5.39   |  |  |  |  |  |
| Feb                                            | 88.44     | 91.07   | 89.81   |          | -1.49  |  |  |  |  |  |
| Mar                                            | 97.23     | 101.78  | 93.29   |          | -8.39  |  |  |  |  |  |
| 3-Apr                                          |           | 108.74  | 96.62   |          | -11.19 |  |  |  |  |  |
| 12-Apr                                         |           | 108.34  | 96.25   |          | -11.29 |  |  |  |  |  |
| 24-Apr                                         |           | 109.06  |         | 95.51    | -12.49 |  |  |  |  |  |
| Apr                                            | 101.80    | 108.72  |         | 98.00    | -9.99  |  |  |  |  |  |
| May                                            | 108.76    | 117.62  |         | 104.00   | -11.69 |  |  |  |  |  |
| Jun                                            | 107.91    | 118.89  |         | 109.00   | -8.39  |  |  |  |  |  |
| Jul                                            | 100.16    | 110.64  |         | 106.00   | -4.29  |  |  |  |  |  |
| Aug                                            | 88.43     | 87.40   |         | 96.00    | 9.89   |  |  |  |  |  |
| Sep                                            | 86.63     | 83.12   |         | 93.00    | 11.99  |  |  |  |  |  |