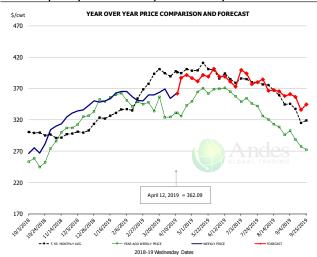

### CHOICE, 184, 3 TOP BUTT, BONELESS, USDA

|        | 5-YR. AVG | YR. AGO | CURRENT | FORECAST | % CH. |
|--------|-----------|---------|---------|----------|-------|
| Oct    | 298.54    | 254.23  | 273.97  |          | 7.8%  |
| Nov    | 293.70    | 294.73  | 317.30  |          | 7.7%  |
| Dec    | 297.56    | 320.99  | 339.24  |          | 5.7%  |
| Jan    | 322.31    | 349.59  | 352.60  |          | 0.9%  |
| Feb    | 334.43    | 345.29  | 354.23  |          | 2.6%  |
| Mar    | 385.65    | 339.84  | 360.04  |          | 5.9%  |
| 3-Apr  |           | 324.31  | 354.00  |          | 9.2%  |
| 12-Apr |           | 331.18  | 362.09  |          | 9.3%  |
| 24-Apr |           | 343.06  |         | 391.39   | 14.1% |
| Apr    | 392.29    | 332.58  |         | 375.00   | 12.8% |
| May    | 400.96    | 363.43  |         | 385.00   | 5.9%  |
| Jun    | 384.30    | 364.50  |         | 384.00   | 5.4%  |
| Jul    | 380.72    | 346.97  |         | 383.00   | 10.4% |
| Aug    | 360.89    | 310.82  |         | 361.00   | 16.1% |
| Sep    | 330.50    | 282.82  |         | 351.00   | 24.1% |