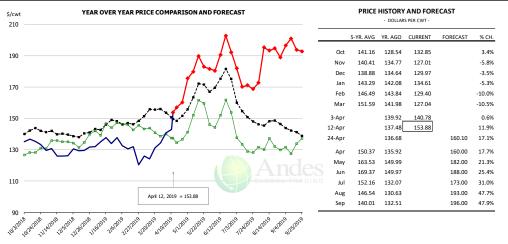

### CHOICE, 184, 3 TOP BUTT, BONELESS, USDA

|        | 5-YR. AVG | YR. AGO | CURRENT | FORECAST | % CH. |
|--------|-----------|---------|---------|----------|-------|
| Oct    | 298.54    | 254.23  | 273.97  |          | 7.8%  |
| Nov    | 293.70    | 294.73  | 317.30  |          | 7.7%  |
| Dec    | 297.56    | 320.99  | 339.24  |          | 5.7%  |
| Jan    | 322.31    | 349.59  | 352.60  |          | 0.9%  |
| Feb    | 334.43    | 345.29  | 354.23  |          | 2.6%  |
| Mar    | 385.65    | 339.84  | 360.04  |          | 5.9%  |
| 3-Apr  |           | 324.31  | 354.00  |          | 9.2%  |
| 12-Apr |           | 331.18  | 362.09  |          | 9.3%  |
| 24-Apr |           | 343.06  |         | 391.39   | 14.1% |
| Apr    | 392.29    | 332.58  |         | 375.00   | 12.8% |
| May    | 400.96    | 363.43  |         | 385.00   | 5.9%  |
| Jun    | 384.30    | 364.50  |         | 384.00   | 5.4%  |
| Jul    | 380.72    | 346.97  |         | 383.00   | 10.4% |
| Aug    | 360.89    | 310.82  |         | 361.00   | 16.1% |
| Sep    | 330.50    | 282.82  |         | 351.00   | 24.1% |