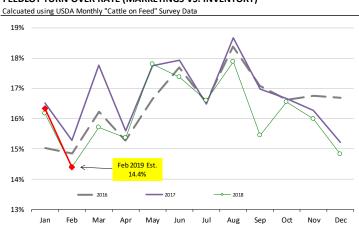

### Brisket Bones, Full, 30#, USDA, FRZ

| PRICE HISTORY AND FORECAST |           |          |             |          |        |  |  |  |  |
|----------------------------|-----------|----------|-------------|----------|--------|--|--|--|--|
|                            |           | - DOLLAR | S PER CWT - |          |        |  |  |  |  |
|                            | 5-YR. AVG | YR. AGO  | CURRENT     | FORECAST | % CH.  |  |  |  |  |
| Oct                        |           | 85.06    | 74.31       |          | -12.6% |  |  |  |  |
| Nov                        |           | 83.65    | 79.09       |          | -5.5%  |  |  |  |  |
| Dec                        |           | 79.51    | 81.22       |          | 2.1%   |  |  |  |  |
| Jan                        |           | 85.80    | 76.26       |          | -11.1% |  |  |  |  |
| Feb                        |           | 75.46    | 74.47       |          | -1.3%  |  |  |  |  |
| Mar                        |           | 80.32    | 80.66       |          | 0.4%   |  |  |  |  |
| 3-Apr                      |           | 77.37    | 84.41       |          | 9.1%   |  |  |  |  |
| 12-Apr                     |           | 66.17    | 85.69       |          | 29.5%  |  |  |  |  |
| 24-Apr                     |           | 75.38    |             | 93.43    | 23.9%  |  |  |  |  |
| Apr                        |           | 71.81    |             | 89.00    | 23.9%  |  |  |  |  |
| May                        | 90.05     | 75.68    |             | 101.00   | 33.4%  |  |  |  |  |
| Jun                        | 91.64     | 74.57    |             | 114.00   | 52.9%  |  |  |  |  |
| Jul                        | 91.08     | 73.85    |             | 120.00   | 62.5%  |  |  |  |  |
| Aug                        | 90.91     | 77.76    |             | 126.00   | 62.0%  |  |  |  |  |
| Sep                        | 89.25     | 76.53    |             | 120.00   | 56.8%  |  |  |  |  |
|                            |           |          |             |          |        |  |  |  |  |