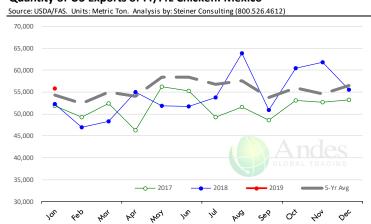

# **Beef Market - Supply Situation & Outlook**

# **Weekly Beef Production Statistics**

| _       |      |
|---------|------|
| Source: | HSDA |

| Source: USDA   |                 | Cl. I.                 |           | 5 1140            |           | 5 l .:                      |           |
|----------------|-----------------|------------------------|-----------|-------------------|-----------|-----------------------------|-----------|
|                |                 | Slaughter<br>(1000 hd) | % CH.     | Dressed Wt<br>LBS | % CH.     | Production<br>(Million lbs) | % CH.     |
|                |                 | (1000 Hu)              | ∕₀ Сп.    | LD3               | % СП.     | (IVIIIIIOII IDS)            | % СП.     |
| Year Ago       | 14-Apr-18       | 611.0                  |           | 810.0             |           | 493.6                       |           |
| This Week      | 13-Apr-19       | 634.0                  | 3.8%      | 802.0             | -1.0%     | 507.4                       | 2.8%      |
| Last Week      | 6-Apr-19        | 621.0                  |           | 803.0             |           | 497.2                       |           |
| This Week      | 13-Apr-19       | 634.0                  | 2.1%      | 802.0             | -0.1%     | 507.4                       | 2.1%      |
| YTD Last Year  | 14-Apr-18       | 8,981                  |           | 821.3             |           | 7,376                       |           |
| YTD This Year  | 13-Apr-19       | 9,064                  | 0.9%      | 808.1             | -1.6%     | 7,324                       | -0.7%     |
| Quarterly Hist | ory + Forecasts |                        |           |                   |           |                             |           |
| Q1 2017        |                 | 7,714                  |           | 817.0             |           | 6,303                       |           |
| Q2 2017        |                 | 8,076                  |           | 793.3             |           | 6,407                       |           |
| Q3 2017        |                 | 8,254                  |           | 816.0             |           | 6,736                       |           |
| Q4 2017        |                 | 8,145                  |           | 827.8             |           | 6,742                       |           |
| Annual         |                 | 32,189                 | Y/Y % CH. | 813.5             | Y/Y % CH. | 26,187                      | Y/Y % CH. |
| 0.4.004.0      |                 | 7.077                  | 2.40/     | 222.2             | 0.50/     | 6 465                       | 2.50/     |
| Q1 2018        |                 | 7,877                  | 2.1%      | 820.8             | 0.5%      | 6,465                       | 2.6%      |
| Q2 2018        |                 | 8,424                  | 4.3%      | 798.2             | 0.6%      | 6,724                       | 4.9%      |
| Q3 2018        |                 | 8,363                  | 1.3%      | 815.5             | -0.1%     | 6,820                       | 1.3%      |
| Q4 2018        |                 | 8,337                  | 2.4%      | 822.7             | -0.6%     | 6,859                       | 1.7%      |
| Annual         |                 | 33,000                 | 2.5%      | 814.3             | 0.1%      | 26,867                      | 2.6%      |
| Q1 2019        |                 | 7,932                  | 0.7%      | 813.0             | -0.9%     | 6,449                       | -0.3%     |
| Q2 2019        |                 | 8,534                  | 1.3%      | 803.0             | 0.6%      | 6,852                       | 1.9%      |
| Q3 2019        |                 | 8,572                  | 2.5%      | 827.0             | 1.4%      | 7,089                       | 3.9%      |
| Q4 2019        |                 | 8,403                  | 0.8%      | 831.0             | 1.0%      | 6,983                       | 1.8%      |
| Annual         |                 | 33,441                 | 1.3%      | 818.5             | 0.5%      | 27,373                      | 1.9%      |
|                |                 |                        |           |                   |           |                             |           |