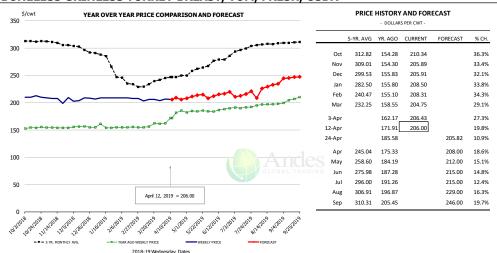

| -0.8%     | 25.10             | 0.9%      | 1,479                           | 0.1%      |
| Q3 2019               |                | 59.2                      | 1.0%      | 24.65             | 0.9%      | 1,458                           | 1.9%      |
| Q4 2019               |                | 60.7                      | -2.0%     | 24.73             | 0.8%      | 1,500                           | -1.2%     |
| Annual                |                | 234.6                     | -0.9%     | 25.05             | 0.9%      | 5,875                           | -0.1%     |
|                       |                |                           |           |                   |           |                                 |           |



### **BONELESS-SKINLESS TURKEY BREAST, TOM, FRESH, USDA**



#### Mech. Sep. Turkey-Fresh, USDA, WT.AVG.



|        | 5-YR. AVG | YR. AGO | CURRENT | FORECAST | % CH.  |
|--------|-----------|---------|---------|----------|--------|
| Oct    | 33.79     | 34.27   | 23.59   |          | -31.1% |
| Nov    | 32.70     | 33.36   | 22.91   |          | -31.3% |
| Dec    | 31.48     | 33.26   | 23.07   |          | -30.6% |
| Jan    | 28.82     | 33.10   | 23.35   |          | -29.4% |
| Feb    | 29.17     | 33.84   | 23.18   |          | -31.5% |
| Mar    | 31.85     | 35.25   | 23.44   |          | -33.5% |
| 3-Apr  |           | 36.78   | 22.82   |          | -38.0% |
| 12-Apr |           | 37.52   | 22.95   |          | -38.8% |
| 24-Apr |           | 36.23   |         | 23.88    | -34.1% |
| Apr    | 33.48     | 36.64   |         | 24.00    | -34.