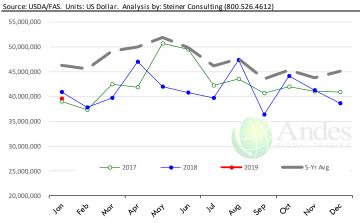

# **Pork Market Trends:**

- The sharp price increase of recent weeks appears to have negatively affected weekly export sales to Mexico, which are now a small fraction of normal sale volume.
- Price of pork trim was dramatically higher this past week on reduced slaughter volume as well as seasonal improvement in demand.
- Slaughter will be light next week as well due to Easter, which has further bolstered trim, butt and belly prices.
- Processors are struggling with sharply higher prices, especially bellies and trim, with some looking to secure volumes to hedge their late spring and summer needs.
- While export sales to Mexico are down sharply, USDA announced this week the largest weekly sale volume ever to China. Current pork export sales commitments are currently 40% higher than a year ago, mostly due to significant increase in sales to China.