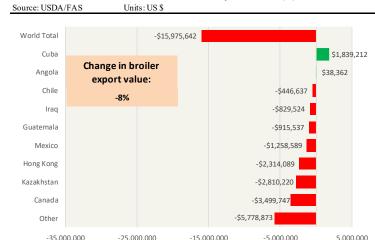

# **Beef Market - Supply Situation & Outlook**

# **Weekly Beef Production Statistics**

| _       |      |
|---------|------|
| Source: | HSDA |

| Source: USDA   |                 | Cl. I.                 |           | 5 1140            |           | 5 l .:                      |           |
|----------------|-----------------|------------------------|-----------|-------------------|-----------|-----------------------------|-----------|
|                |                 | Slaughter<br>(1000 hd) | % CH.     | Dressed Wt<br>LBS | % CH.     | Production<br>(Million lbs) | % CH.     |
|                |                 | (1000 Hu)              | ∕₀ Сп.    | LD3               | % СП.     | (IVIIIIIOII IDS)            | % СП.     |
| Year Ago       | 14-Apr-18       | 611.0                  |           | 810.0             |           | 493.6                       |           |
| This Week      | 13-Apr-19       | 634.0                  | 3.8%      | 802.0             | -1.0%     | 507.4                       | 2.8%      |
| Last Week      | 6-Apr-19        | 621.0                  |           | 803.0             |           | 497.2                       |           |
| This Week      | 13-Apr-19       | 634.0                  | 2.1%      | 802.0             | -0.1%     | 507.4                       | 2.1%      |
| YTD Last Year  | 14-Apr-18       | 8,981                  |           | 821.3             |           | 7,376                       |           |
| YTD This Year  | 13-Apr-19       | 9,064                  | 0.9%      | 808.1             | -1.6%     | 7,324                       | -0.7%     |
| Quarterly Hist | ory + Forecasts |                        |           |                   |           |                             |           |
| Q1 2017        |                 | 7,714                  |           | 817.0             |           | 6,303                       |           |
| Q2 2017        |                 | 8,076                  |           | 793.3             |           | 6,407                       |           |
| Q3 2017        |                 | 8,254                  |           | 816.0             |           | 6,736                       |           |
| Q4 2017        |                 | 8,145                  |           | 827.8             |           | 6,742                       |           |
| Annual         |                 | 32,189                 | Y/Y % CH. | 813.5             | Y/Y % CH. | 26,187                      | Y/Y % CH. |
| 0.4.004.0      |                 | 7.077                  | 2.40/     | 222.2             | 0.50/     | 6 465                       | 2.50/     |
| Q1 2018        |                 | 7,877                  | 2.1%      | 820.8             | 0.5%      | 6,465                       | 2.6%      |
| Q2 2018        |                 | 8,424                  | 4.3%      | 798.2             | 0.6%      | 6,724                       | 4.9%      |
| Q3 2018        |                 | 8,363                  | 1.3%      | 815.5             | -0.1%     | 6,820                       | 1.3%      |
| Q4 2018        |                 | 8,337                  | 2.4%      | 822.7             | -0.6%     | 6,859                       | 1.7%      |
| Annual         |                 | 33,000                 | 2.5%      | 814.3             | 0.1%      | 26,867                      | 2.6%      |
| Q1 2019        |                 | 7,932                  | 0.7%      | 813.0             | -0.9%     | 6,449                       | -0.3%     |
| Q2 2019        |                 | 8,534                  | 1.3%      | 803.0             | 0.6%      | 6,852                       | 1.9%      |
| Q3 2019        |                 | 8,572                  | 2.5%      | 827.0             | 1.4%      | 7,089                       | 3.9%      |
| Q4 2019        |                 | 8,403                  | 0.8%      | 831.0             | 1.0%      | 6,983                       | 1.8%      |
| Annual         |                 | 33,441                 | 1.3%      | 818.5             | 0.5%      | 27,373                      | 1.9%      |
|                |                 |                        |           |                   |           |                             |           |