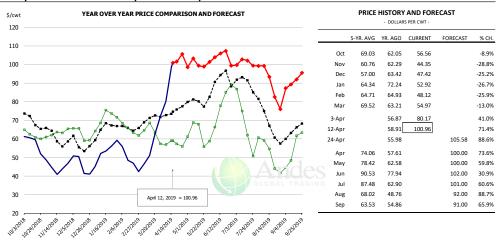

### Belly, Derind Belly 9-13#, FOB Plant, USDA

#### Trim, Picnic Meat Combo Cushion Out, FOB Plant, USDA

### Trim, 42% Trim Combo, FOB Plant, USDA