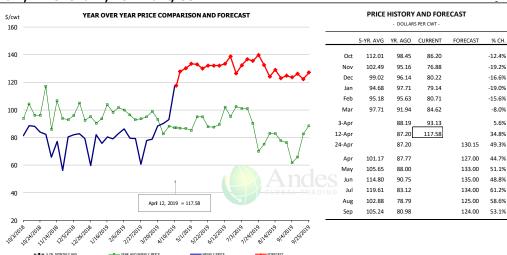

### CHOICE, 184, 3 TOP BUTT, BONELESS, USDA

|        | 5-YR. AVG | YR. AGO | CURRENT | FORECAST | % CH. |
|--------|-----------|---------|---------|----------|-------|
| Oct    | 298.54    | 254.23  | 273.97  |          | 7.8%  |
| Nov    | 293.70    | 294.73  | 317.30  |          | 7.7%  |
| Dec    | 297.56    | 320.99  | 339.24  |          | 5.7%  |
| Jan    | 322.31    | 349.59  | 352.60  |          | 0.9%  |
| Feb    | 334.43    | 345.29  | 354.23  |          | 2.6%  |
| Mar    | 385.65    | 339.84  | 360.04  |          | 5.9%  |
| 3-Apr  |           | 324.31  | 354.00  |          | 9.2%  |
| 12-Apr |           | 331.18  | 362.09  |          | 9.3%  |
| 24-Apr |           | 343.06  |         | 391.39   | 14.1% |
| Apr    | 392.29    | 332.58  |         | 375.00   | 12.8% |
| May    | 400.96    | 363.43  |         | 385.00   | 5.9%  |
| Jun    | 384.30    | 364.50  |         | 384.00   | 5.4%  |
| Jul    | 380.72    | 346.97  |         | 383.00   | 10.4% |
| Aug    | 360.89    | 310.82  |         | 361.00   | 16.1% |
| Sep    | 330.50    | 282.82  |         | 351.00   | 24.1% |