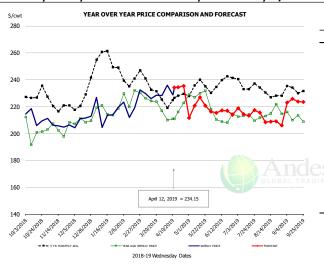

# **N.E. BROILER LEG QUARTERS, USDA**

| \$/cwt<br>45       | YEAR OVER YEAR PRICE COMPARISON AND FORECAST                                                                                                                                                                                                                                                                                                                                                                                                                                                                                                                                                                                                                                                                                                                                                                                                                                                                                                                                                                                                                                                                                                                                                                                                                                                                                                                                                                                                                                                                                                                                                                                                                                                                                                                                                                                                               | PRICE HISTORY AND FORECAST - DOLLARS PER CWT - |           |         |         |          |        |
|--------------------|------------------------------------------------------------------------------------------------------------------------------------------------------------------------------------------------------------------------------------------------------------------------------------------------------------------------------------------------------------------------------------------------------------------------------------------------------------------------------------------------------------------------------------------------------------------------------------------------------------------------------------------------------------------------------------------------------------------------------------------------------------------------------------------------------------------------------------------------------------------------------------------------------------------------------------------------------------------------------------------------------------------------------------------------------------------------------------------------------------------------------------------------------------------------------------------------------------------------------------------------------------------------------------------------------------------------------------------------------------------------------------------------------------------------------------------------------------------------------------------------------------------------------------------------------------------------------------------------------------------------------------------------------------------------------------------------------------------------------------------------------------------------------------------------------------------------------------------------------------|------------------------------------------------|-----------|---------|---------|----------|--------|
|                    | A 8                                                                                                                                                                                                                                                                                                                                                                                                                                                                                                                                                                                                                                                                                                                                                                                                                                                                                                                                                                                                                                                                                                                                                                                                                                                                                                                                                                                                                                                                                                                                                                                                                                                                                                                                                                                                                                                        |                                                | 5-YR. AVG | YR. AGO | CURRENT | FORECAST | % CH.  |
|                    | 8                                                                                                                                                                                                                                                                                                                                                                                                                                                                                                                                                                                                                                                                                                                                                                                                                                                                                                                                                                                                                                                                                                                                                                                                                                                                                                                                                                                                                                                                                                                                                                                                                                                                                                                                                                                                                                                          | Oct                                            | 38.08     | 39.07   | 29.90   |          | -23.5% |
| 40                 |                                                                                                                                                                                                                                                                                                                                                                                                                                                                                                                                                                                                                                                                                                                                                                                                                                                                                                                                                                                                                                                                                                                                                                                                                                                                                                                                                                                                                                                                                                                                                                                                                                                                                                                                                                                                                                                            | Nov                                            | 36.90     | 38.18   | 28.01   |          | -26.6% |
| p-6                |                                                                                                                                                                                                                                                                                                                                                                                                                                                                                                                                                                                                                                                                                                                                                                                                                                                                                                                                                                                                                                                                                                                                                                                                                                                                                                                                                                                                                                                                                                                                                                                                                                                                                                                                                                                                                                                            | Dec                                            | 35.90     | 35.69   | 28.71   |          | -19.6% |
| * ^ \              |                                                                                                                                                                                                                                                                                                                                                                                                                                                                                                                                                                                                                                                                                                                                                                                                                                                                                                                                                                                                                                                                                                                                                                                                                                                                                                                                                                                                                                                                                                                                                                                                                                                                                                                                                                                                                                                            | Jan                                            | 35.26     | 36.51   | 29.69   |          | -18.7% |
| 35                 | p#8 - 1 - 1 - 1 - 1 - 1 - 1 - 1 - 1 - 1 -                                                                                                                                                                                                                                                                                                                                                                                                                                                                                                                                                                                                                                                                                                                                                                                                                                                                                                                                                                                                                                                                                                                                                                                                                                                                                                                                                                                                                                                                                                                                                                                                                                                                                                                                                                                                                  | Feb                                            | 35.82     | 38.91   | 31.29   |          | -19.6% |
|                    | · · · · · · · · · · · · · · · · · · ·                                                                                                                                                                                                                                                                                                                                                                                                                                                                                                                                                                                                                                                                                                                                                                                                                                                                                                                                                                                                                                                                                                                                                                                                                                                                                                                                                                                                                                                                                                                                                                                                                                                                                                                                                                                                                      | Mar                                            | 37.73     | 39.42   | 39.12   |          | -0.8%  |
|                    |                                                                                                                                                                                                                                                                                                                                                                                                                                                                                                                                                                                                                                                                                                                                                                                                                                                                                                                                                                                                                                                                                                                                                                                                                                                                                                                                                                                                                                                                                                                                                                                                                                                                                                                                                                                                                                                            | 3-Apr                                          |           | 39.89   | 42.01   |          | 5.3%   |
|                    |                                                                                                                                                                                                                                                                                                                                                                                                                                                                                                                                                                                                                                                                                                                                                                                                                                                                                                                                                                                                                                                                                                                                                                                                                                                                                                                                                                                                                                                                                                                                                                                                                                                                                                                                                                                                                                                            | 12-Apr                                         |           | 39.99   | 41.86   |          | 4.7%   |
| 30                 |                                                                                                                                                                                                                                                                                                                                                                                                                                                                                                                                                                                                                                                                                                                                                                                                                                                                                                                                                                                                                                                                                                                                                                                                                                                                                                                                                                                                                                                                                                                                                                                                                                                                                                                                                                                                                                                            | 24-Apr                                         |           | 40.23   |         | 42.91    | 6.7%   |
| $\sim$             | $\bigvee \bigvee$                                                                                                                                                                                                                                                                                                                                                                                                                                                                                                                                                                                                                                                                                                                                                                                                                                                                                                                                                                                                                                                                                                                                                                                                                                                                                                                                                                                                                                                                                                                                                                                                                                                                                                                                                                                                                                          | Apr                                            | 38.89     | 40.07   |         | 42.00    | 4.8%   |
|                    |                                                                                                                                                                                                                                                                                                                                                                                                                                                                                                                                                                                                                                                                                                                                                                                                                                                                                                                                                                                                                                                                                                                                                                                                                                                                                                                                                                                                                                                                                                                                                                                                                                                                                                                                                                                                                                                            | May                                            | 40.00     | 39.74   |         | 41.00    | 3.2%   |
| 25                 | - Ando                                                                                                                                                                                                                                                                                                                                                                                                                                                                                                                                                                                                                                                                                                                                                                                                                                                                                                                                                                                                                                                                                                                                                                                                                                                                                                                                                                                                                                                                                                                                                                                                                                                                                                                                                                                                                                                     | Jun                                            | 38.69     | 36.44   |         | 40.00    | 9.8%   |
|                    | GLOBAL TRADIN                                                                                                                                                                                                                                                                                                                                                                                                                                                                                                                                                                                                                                                                                                                                                                                                                                                                                                                                                                                                                                                                                                                                                                                                                                                                                                                                                                                                                                                                                                                                                                                                                                                                                                                                                                                                                                              | Jul                                            | 37.90     | 34.08   |         | 40.00    | 17.4%  |
|                    | April 12, 2019 = 41.86                                                                                                                                                                                                                                                                                                                                                                                                                                                                                                                                                                                                                                                                                                                                                                                                                                                                                                                                                                                                                                                                                                                                                                                                                                                                                                                                                                                                                                                                                                                                                                                                                                                                                                                                                                                                                                     | Aug                                            | 36.52     | 31.59   |         | 39.00    | 23.5%  |
|                    | April 12, 2019 — 41.00                                                                                                                                                                                                                                                                                                                                                                                                                                                                                                                                                                                                                                                                                                                                                                                                                                                                                                                                                                                                                                                                                                                                                                                                                                                                                                                                                                                                                                                                                                                                                                                                                                                                                                                                                                                                                                     | Sep                                            | 35.09     | 30.33   |         | 38.00    | 25.3%  |
| 20 Janate Literate | EERDE THE THE THE SERVE SERVE STREET |                                                |           |         |         |          |        |
| 5 YR. MON          |                                                                                                                                                                                                                                                                                                                                                                                                                                                                                                                                                                                                                                                                                                                                                                                                                                                                                                                                                                                                                                                                                                                                                                                                                                                                                                                                                                                                                                                                                                                                                                                                                                                                                                                                                                                                                                                            |                                                |           |         |         |          |        |
|                    | 2018-19 Wednesday Dates                                                                                                                                                                                                                                                                                                                                                                                                                                                                                                                                                                                                                                                                                                                                                                                                                                                                                                                                                                                                                                                                                                                                                                                                                                                                                                                                                                                                                                                                                                                                                                                                                                                                                                                                                                                                                                    |                                                |           |         |         |          |        |