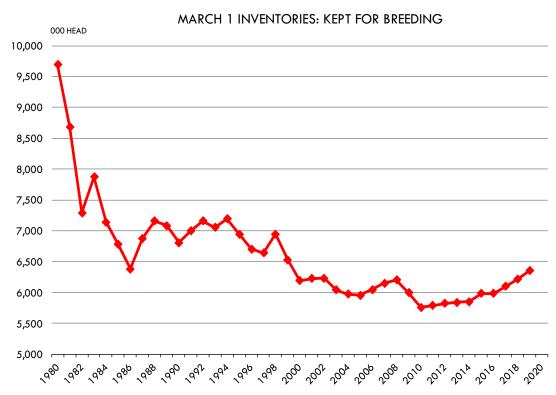

# SELECT, 114A, 3 SHOULDER CLOD, TRIMMED, 1/4" MAX, USDA

|        | 5-YR. AVG | YR. AGO | CURRENT | FORECAST | % CH. |
|--------|-----------|---------|---------|----------|-------|
| Oct    | 225.48    | 201.06  | 211.15  |          | 5.0%  |
| Nov    | 219.76    | 203.08  | 204.79  |          | 0.8%  |
| Dec    | 221.20    | 207.09  | 210.44  |          | 1.6%  |
| Jan    | 253.20    | 217.87  | 214.15  |          | -1.7% |
| Feb    | 240.05    | 223.62  | 222.21  |          | -0.6% |
| Mar    | 232.72    | 220.64  | 228.01  |          | 3.3%  |
| 3-Apr  |           | 210.00  | 235.97  |          | 12.4% |
| 12-Apr |           | 210.97  | 234.15  |          | 11.0% |
| 24-Apr |           | 222.84  |         | 235.43   | 5.7%  |
| Apr    | 223.23    | 215.44  |         | 232.00   | 7.7%  |
| May    | 231.49    | 228.53  |         | 220.00   | -3.7% |
| Jun    | 233.12    | 207.81  |         | 215.00   | 3.5%  |
| Jul    | 233.57    | 210.05  |         | 216.00   | 2.8%  |
| Aug    | 229.80    | 214.70  |         | 208.00   | -3.1% |
| Sep    | 230.53    | 213.78  |         | 224.00   | 4.8%  |

### SELECT, 170 GOOSENECK ROUND, 18-33, USDA

|        | 5-YR. AVG | YR. AGO | CURRENT | FORECAST | % CH  |
|--------|-----------|---------|---------|----------|-------|
| Oct    | 224.19    | 204.96  | 194.76  |          | -5.0% |
| Nov    | 216.22    | 197.00  | 198.31  |          | 0.7%  |
| Dec    | 213.43    | 196.95  | 193.89  |          | -1.6% |
| Jan    | 236.21    | 204.92  | 195.62  |          | -4.5% |
| Feb    | 222.88    | 199.05  | 197.75  |          | -0.7% |
| Mar    | 217.35    | 190.19  | 204.65  |          | 7.6%  |
| 3-Apr  |           | 186.19  | 208.18  |          | 11.8% |
| 12-Apr |           | 184.85  | 197.06  |          | 6.6%  |
| 24-Apr |           | 190.89  |         | 203.30   | 6.5%  |
| Apr    | 205.48    | 186.92  |         | 200.00   | 7.0%  |
| May    | 205.80    | 191.75  |         | 192.00   | 0.1%  |
| Jun    | 207.13    | 182.70  |         | 184.00   | 0.7%  |
| Jul    | 211.49    | 184.23  |         | 190.00   | 3.1%  |
| Aug    | 215.34    | 182.08  |         | 192.00   | 5.4%  |
| Sep    | 212.20    | 182.92  |         | 200.00   | 9.3%  |