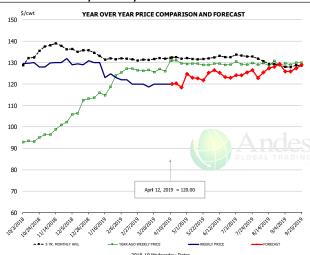

|          | -29.4% |
| Feb    | 29.17     | 33.84   | 23.18   |          | -31.5% |
| Mar    | 31.85     | 35.25   | 23.44   |          | -33.5% |
| 3-Apr  |           | 36.78   | 22.82   |          | -38.0% |
| 12-Apr |           | 37.52   | 22.95   |          | -38.8% |
| 24-Apr |           | 36.23   |         | 23.88    | -34.1% |
| Apr    | 33.48     | 36.64   |         | 24.00    | -34.5% |
| May    | 34.42     | 36.43   |         | 25.00    | -31.4% |
| Jun    | 34.60     | 36.18   |         | 27.00    | -25.4% |
| Jul    | 34.89     | 35.20   |         | 26.00    | -26.1% |
| Aug    | 33.94     | 29.28   |         | 25.00    | -14.6% |
| Sep    | 32.17     | 26.86   |         | 25.00    | -6.9%  |

#### TURKEY MEAT - SCAPULA, FROZEN, USDA, WT.AVG.





# TURKEY THIGH, FRESH, USDA



| PRICE HISTORY AND FORECAST  - DOLLARS PER CWT - |           |         |         |          |       |  |  |  |  |  |
|-------------------------------------------------|-----------|---------|---------|----------|-------|--|--|--|--|--|
|                                                 | 5-YR. AVG | YR. AGO | CURRENT | FORECAST | % CH  |  |  |  |  |  |
| Oct                                             | 131.79    | 93.69   | 129.06  |          | 37.8% |  |  |  |  |  |
| Nov                                             | 138.38    | 99.00   | 130.46  |          | 31.8% |  |  |  |  |  |
| Dec                                             | 136.22    | 109.48  | 129.58  |          | 18.4% |  |  |  |  |  |
| Jan                                             | 133.05    | 117.39  | 126.15  |