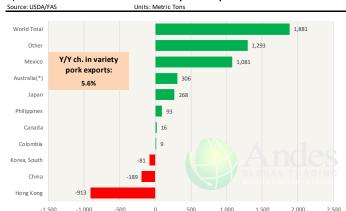

# **Pork Market Trends:**

- The sharp price increase of recent weeks appears to have negatively affected weekly export sales to Mexico, which are now a small fraction of normal sale volume.
- Price of pork trim was dramatically higher this past week on reduced slaughter volume as well as seasonal improvement in demand.
- Slaughter will be light next week as well due to Easter, which has further bolstered trim, butt and belly prices.
- Processors are struggling with sharply higher prices, especially bellies and trim, with some looking to secure volumes to hedge their late spring and summer needs.
- While export sales to Mexico are down sharply, USDA announced this week the largest weekly sale volume ever to China. Current pork export sales commitments are currently 40% higher than a year ago, mostly due to significant increase in sales to China.