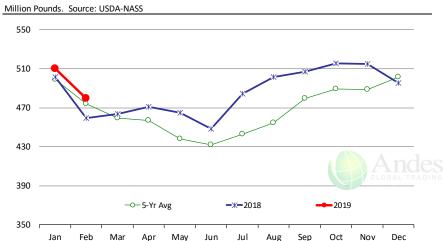

20      |
| Whole Turkeys              | 188,341   | 166,446           | 214,808   | 114       | 129      |
| Turkey Breast              | 101,384   | 92,200            | 107,308   | 106       | 116      |
| Other                      | 137,893   | 132,326           | 130,127   | 94        | 98       |
| Total                      | 427,618   | 390,972           | 452,243   | 106       | 116      |
| Ducks                      | 2,697     | 3,081             | 3,838     | 142       | 125      |
| Total Poultry              | 1,330,191 | 1,247,613         | 1,330,895 | 100       | 107      |
|                            |           |                   |           |           |          |

# **Special Monthly Update - Cold Storage Inventories**



# All Beef In Cold Storage at End of Month



|     | 2018 | 2019 | '19 vs. '18<br>%ch | 5-Yr Avg | '18 vs. 5-Yr<br>%ch |
|-----|------|------|--------------------|----------|---------------------|
|     |      |      |                    | - 0      |                     |
| Jan | 502  | 510  | 1.7%               | 499      | 2.2%                |
| Feb | 459  | 479  | 4.3%               | 474      | 1.1%                |
| Mar | 464  |      |                    | 459      |                     |
| Apr | 471  |      |                    | 457      |                     |
| May | 465  |      |                    | 438      |                     |
| Jun | 449  |      |                    | 432      |                     |
| Jul | 484  |      |                    | 443      |                     |
| Aug | 501  |      |