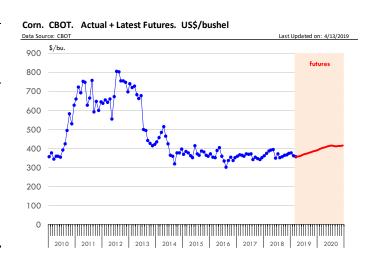

#### **Chicken Market Trends:**

- Chicken production should run about 2% higher than a year ago in late April and May. Egg sets and chick placements suggest a 1.5% increase in slaughter and broiler weights should contribute another 0.5% increase.
- US chicken producers are much more optimistic about demand this summer as sharply higher prices for pork are expected to support chicken demand both at retail and into export channels.
- Higher beef prices and very slow supply growth has so far supported wing prices, which are currently as much as 40% higher than a year ago. Breast meat prices are still about 8% lower than last year while leg quarters are up 5% y/y.
- USDA recently revised higher its estimates for corn ending stocks. US farmers are also expected to plant 3 million more acres with corn than a year ago, which should help keep feed costs in check and support broiler supply growth in 2019.