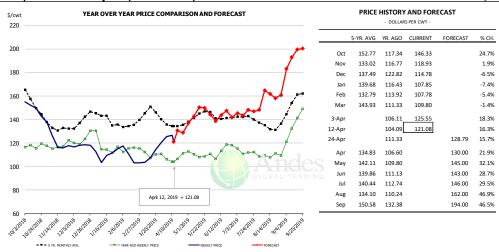

### Ham, 23-27# Trmd Selected Ham, FOB Plant, USDA

### Ham, Inner Shank, FOB Plant, USDA

### Ham, Outer Shank, FOB Plant, USDA

2018 - 19 We