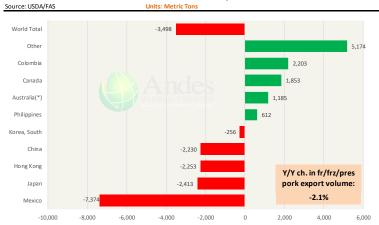

# **Pork Market Trends:**

- The sharp price increase of recent weeks appears to have negatively affected weekly export sales to Mexico, which are now a small fraction of normal sale volume.
- Price of pork trim was dramatically higher this past week on reduced slaughter volume as well as seasonal improvement in demand.
- Slaughter will be light next week as well due to Easter, which has further bolstered trim, butt and belly prices.
- Processors are struggling with sharply higher prices, especially bellies and trim, with some looking to secure volumes to hedge their late spring and summer needs.
- While export sales to Mexico are down sharply, USDA announced this week the largest weekly sale volume ever to China. Current pork export sales commitments are currently 40% higher than a year ago, mostly due to significant increase in sales to China.