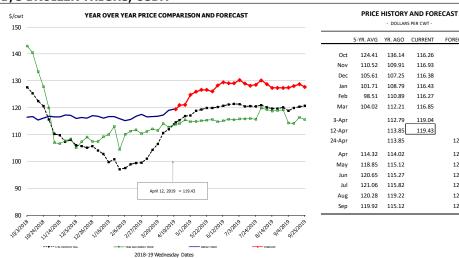

### CHOICE, 184, 3 TOP BUTT, BONELESS, USDA

|        | 5-YR. AVG | YR. AGO | CURRENT | FORECAST | % CH. |
|--------|-----------|---------|---------|----------|-------|
| Oct    | 298.54    | 254.23  | 273.97  |          | 7.8%  |
| Nov    | 293.70    | 294.73  | 317.30  |          | 7.7%  |
| Dec    | 297.56    | 320.99  | 339.24  |          | 5.7%  |
| Jan    | 322.31    | 349.59  | 352.60  |          | 0.9%  |
| Feb    | 334.43    | 345.29  | 354.23  |          | 2.6%  |
| Mar    | 385.65    | 339.84  | 360.04  |          | 5.9%  |
| 3-Apr  |           | 324.31  | 354.00  |          | 9.2%  |
| 12-Apr |           | 331.18  | 362.09  |          | 9.3%  |
| 24-Apr |           | 343.06  |         | 391.39   | 14.1% |
| Apr    | 392.29    | 332.58  |         | 375.00   | 12.8% |
| May    | 400.96    | 363.43  |         | 385.00   | 5.9%  |
| Jun    | 384.30    | 364.50  |         | 384.00   | 5.4%  |
| Jul    | 380.72    | 346.97  |         | 383.00   | 10.4% |
| Aug    | 360.89    | 310.82  |         | 361.00   | 16.1% |
| Sep    | 330.50    | 282.82  |         | 351.00   | 24.1% |