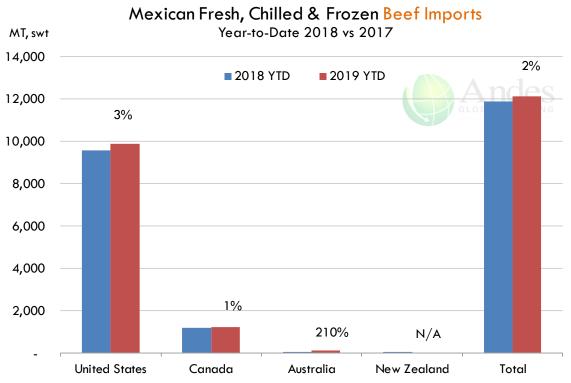

# SELECT, 114A, 3 SHOULDER CLOD, TRIMMED, 1/4" MAX, USDA

|        | 5-YR. AVG | YR. AGO | CURRENT | FORECAST | % CH. |
|--------|-----------|---------|---------|----------|-------|
| Oct    | 225.48    | 201.06  | 211.15  |          | 5.0%  |
| Nov    | 219.76    | 203.08  | 204.79  |          | 0.8%  |
| Dec    | 221.20    | 207.09  | 210.44  |          | 1.6%  |
| Jan    | 253.20    | 217.87  | 214.15  |          | -1.7% |
| Feb    | 240.05    | 223.62  | 222.21  |          | -0.6% |
| Mar    | 232.72    | 220.64  | 228.01  |          | 3.3%  |
| 3-Apr  |           | 210.00  | 235.97  |          | 12.4% |
| 12-Apr |           | 210.97  | 234.15  |          | 11.0% |
| 24-Apr |           | 222.84  |         | 235.43   | 5.7%  |
| Apr    | 223.23    | 215.44  |         | 232.00   | 7.7%  |
| May    | 231.49    | 228.53  |         | 220.00   | -3.7% |
| Jun    | 233.12    | 207.81  |         | 215.00   | 3.5%  |
| Jul    | 233.57    | 210.05  |         | 216.00   | 2.8%  |
| Aug    | 229.80    | 214.70  |         | 208.00   | -3.1% |
| Sep    | 230.53    | 213.78  |         | 224.00   | 4.8%  |

### SELECT, 170 GOOSENECK ROUND, 18-33, USDA

|        | 5-YR. AVG | YR. AGO | CURRENT | FORECAST | % CH  |
|--------|-----------|---------|---------|----------|-------|
| Oct    | 224.19    | 204.96  | 194.76  |          | -5.0% |
| Nov    | 216.22    | 197.00  | 198.31  |          | 0.7%  |
| Dec    | 213.43    | 196.95  | 193.89  |          | -1.6% |
| Jan    | 236.21    | 204.92  | 195.62  |          | -4.5% |
| Feb    | 222.88    | 199.05  | 197.75  |          | -0.7% |
| Mar    | 217.35    | 190.19  | 204.65  |          | 7.6%  |
| 3-Apr  |           | 186.19  | 208.18  |          | 11.8% |
| 12-Apr |           | 184.85  | 197.06  |          | 6.6%  |
| 24-Apr |           | 190.89  |         | 203.30   | 6.5%  |
| Apr    | 205.48    | 186.92  |         | 200.00   | 7.0%  |
| May    | 205.80    | 191.75  |         | 192.00   | 0.1%  |
| Jun    | 207.13    | 182.70  |         | 184.00   | 0.7%  |
| Jul    | 211.49    | 184.23  |         | 190.00   | 3.1%  |
| Aug    | 215.34    | 182.08  |         | 192.00   | 5.4%  |
| Sep    | 212.20    | 182.92  |         | 200.00   | 9.3%  |