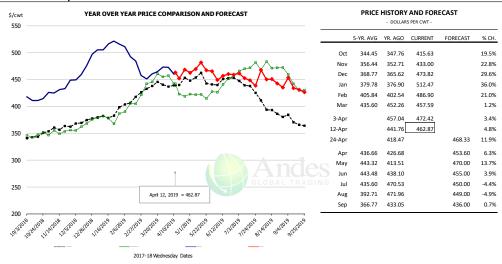

# **B/S BROILER THIGHS, USDA**

# **N.E. BROILER LEG QUARTERS, USDA**

| \$/cwt<br>45       | YEAR OVER YEAR PRICE COMPARISON AND FORECAST                                                                                                                                                                                                                                                                                                                                                                                                                                                                                                                                                                                                                                                                                                                                                                                                                                                                                                                                                                                                                                                                                                                                                                                                                                                                                                                                                                                                                                                                                                                                                                                                                                                                                                                                                                                                               | PRICE HISTORY AND FORECAST - DOLLARS PER CWT - |           |         |         |          |        |
|--------------------|------------------------------------------------------------------------------------------------------------------------------------------------------------------------------------------------------------------------------------------------------------------------------------------------------------------------------------------------------------------------------------------------------------------------------------------------------------------------------------------------------------------------------------------------------------------------------------------------------------------------------------------------------------------------------------------------------------------------------------------------------------------------------------------------------------------------------------------------------------------------------------------------------------------------------------------------------------------------------------------------------------------------------------------------------------------------------------------------------------------------------------------------------------------------------------------------------------------------------------------------------------------------------------------------------------------------------------------------------------------------------------------------------------------------------------------------------------------------------------------------------------------------------------------------------------------------------------------------------------------------------------------------------------------------------------------------------------------------------------------------------------------------------------------------------------------------------------------------------------|------------------------------------------------|-----------|---------|---------|----------|--------|
|                    | A 8                                                                                                                                                                                                                                                                                                                                                                                                                                                                                                                                                                                                                                                                                                                                                                                                                                                                                                                                                                                                                                                                                                                                                                                                                                                                                                                                                                                                                                                                                                                                                                                                                                                                                                                                                                                                                                                        |                                                | 5-YR. AVG | YR. AGO | CURRENT | FORECAST | % CH.  |
|                    | 8                                                                                                                                                                                                                                                                                                                                                                                                                                                                                                                                                                                                                                                                                                                                                                                                                                                                                                                                                                                                                                                                                                                                                                                                                                                                                                                                                                                                                                                                                                                                                                                                                                                                                                                                                                                                                                                          | Oct                                            | 38.08     | 39.07   | 29.90   |          | -23.5% |
| 40                 |                                                                                                                                                                                                                                                                                                                                                                                                                                                                                                                                                                                                                                                                                                                                                                                                                                                                                                                                                                                                                                                                                                                                                                                                                                                                                                                                                                                                                                                                                                                                                                                                                                                                                                                                                                                                                                                            | Nov                                            | 36.90     | 38.18   | 28.01   |          | -26.6% |
| p-6                |                                                                                                                                                                                                                                                                                                                                                                                                                                                                                                                                                                                                                                                                                                                                                                                                                                                                                                                                                                                                                                                                                                                                                                                                                                                                                                                                                                                                                                                                                                                                                                                                                                                                                                                                                                                                                                                            | Dec                                            | 35.90     | 35.69   | 28.71   |          | -19.6% |
| * ^ \              |                                                                                                                                                                                                                                                                                                                                                                                                                                                                                                                                                                                                                                                                                                                                                                                                                                                                                                                                                                                                                                                                                                                                                                                                                                                                                                                                                                                                                                                                                                                                                                                                                                                                                                                                                                                                                                                            | Jan                                            | 35.26     | 36.51   | 29.69   |          | -18.7% |
| 35                 | p#8 - 1 - 1 - 1 - 1 - 1 - 1 - 1 - 1 - 1 -                                                                                                                                                                                                                                                                                                                                                                                                                                                                                                                                                                                                                                                                                                                                                                                                                                                                                                                                                                                                                                                                                                                                                                                                                                                                                                                                                                                                                                                                                                                                                                                                                                                                                                                                                                                                                  | Feb                                            | 35.82     | 38.91   | 31.29   |          | -19.6% |
|                    | · · · · · · · · · · · · · · · · · · ·                                                                                                                                                                                                                                                                                                                                                                                                                                                                                                                                                                                                                                                                                                                                                                                                                                                                                                                                                                                                                                                                                                                                                                                                                                                                                                                                                                                                                                                                                                                                                                                                                                                                                                                                                                                                                      | Mar                                            | 37.73     | 39.42   | 39.12   |          | -0.8%  |
|                    |                                                                                                                                                                                                                                                                                                                                                                                                                                                                                                                                                                                                                                                                                                                                                                                                                                                                                                                                                                                                                                                                                                                                                                                                                                                                                                                                                                                                                                                                                                                                                                                                                                                                                                                                                                                                                                                            | 3-Apr                                          |           | 39.89   | 42.01   |          | 5.3%   |
|                    |                                                                                                                                                                                                                                                                                                                                                                                                                                                                                                                                                                                                                                                                                                                                                                                                                                                                                                                                                                                                                                                                                                                                                                                                                                                                                                                                                                                                                                                                                                                                                                                                                                                                                                                                                                                                                                                            | 12-Apr                                         |           | 39.99   | 41.86   |          | 4.7%   |
| 30                 |                                                                                                                                                                                                                                                                                                                                                                                                                                                                                                                                                                                                                                                                                                                                                                                                                                                                                                                                                                                                                                                                                                                                                                                                                                                                                                                                                                                                                                                                                                                                                                                                                                                                                                                                                                                                                                                            | 24-Apr                                         |           | 40.23   |         | 42.91    | 6.7%   |
| $\sim$             | $\bigvee \bigvee$                                                                                                                                                                                                                                                                                                                                                                                                                                                                                                                                                                                                                                                                                                                                                                                                                                                                                                                                                                                                                                                                                                                                                                                                                                                                                                                                                                                                                                                                                                                                                                                                                                                                                                                                                                                                                                          | Apr                                            | 38.89     | 40.07   |         | 42.00    | 4.8%   |
|                    |                                                                                                                                                                                                                                                                                                                                                                                                                                                                                                                                                                                                                                                                                                                                                                                                                                                                                                                                                                                                                                                                                                                                                                                                                                                                                                                                                                                                                                                                                                                                                                                                                                                                                                                                                                                                                                                            | May                                            | 40.00     | 39.74   |         | 41.00    | 3.2%   |
| 25                 | - Ando                                                                                                                                                                                                                                                                                                                                                                                                                                                                                                                                                                                                                                                                                                                                                                                                                                                                                                                                                                                                                                                                                                                                                                                                                                                                                                                                                                                                                                                                                                                                                                                                                                                                                                                                                                                                                                                     | Jun                                            | 38.69     | 36.44   |         | 40.00    | 9.8%   |
|                    | GLOBAL TRADIN                                                                                                                                                                                                                                                                                                                                                                                                                                                                                                                                                                                                                                                                                                                                                                                                                                                                                                                                                                                                                                                                                                                                                                                                                                                                                                                                                                                                                                                                                                                                                                                                                                                                                                                                                                                                                                              | Jul                                            | 37.90     | 34.08   |         | 40.00    | 17.4%  |
|                    | April 12, 2019 = 41.86                                                                                                                                                                                                                                                                                                                                                                                                                                                                                                                                                                                                                                                                                                                                                                                                                                                                                                                                                                                                                                                                                                                                                                                                                                                                                                                                                                                                                                                                                                                                                                                                                                                                                                                                                                                                                                     | Aug                                            | 36.52     | 31.59   |         | 39.00    | 23.5%  |
|                    | April 12, 2019 — 41.00                                                                                                                                                                                                                                                                                                                                                                                                                                                                                                                                                                                                                                                                                                                                                                                                                                                                                                                                                                                                                                                                                                                                                                                                                                                                                                                                                                                                                                                                                                                                                                                                                                                                                                                                                                                                                                     | Sep                                            | 35.09     | 30.33   |         | 38.00    | 25.3%  |
| 20 Janate Literate | EERDE THE THE THE SERVE SERVE STREET |                                                |           |         |         |          |        |
| 5 YR. MON          |                                                                                                                                                                                                                                                                                                                                                                                                                                                                                                                                                                                                                                                                                                                                                                                                                                                                                                                                                                                                                                                                                                                                                                                                                                                                                                                                                                                                                                                                                                                                                                                                                                                                                                                                                                                                                                                            |                                                |           |         |         |          |        |
|                    | 2018-19 Wednesday Dates                                                                                                                                                                                                                                                                                                                                                                                                                                                                                                                                                                                                                                                                                                                                                                                                                                                                                                                                                                                                                                                                                                                                                                                                                                                                                                                                                                                                                                                                                                                                                                                                                                                                                                                                                                                                                                    |                                                |           |         |         |          |        |