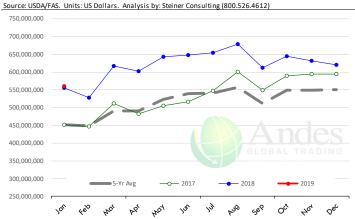

TURN-OVER RATE (MARKETINGS VS. INVENTORY)





# **Special Monthly Update - Pork Exports**

Y/Y Ch. in Jan. 19 vs. Jan 18 US Fr, Froz & Pres Pork Export Volume



### Y/Y Ch. in Jan. 19 vs. Jan 18 US Pork Variety Meat Exports



### Quantity of US Exports of Fr/Frz/Cooked Pork: World Total



### Quantity of US Exports of Fr/Frz/Cooked Pork: Mexico



### \$ Value of US Exports of Fr/Frz/Cooked Pork: World Total



### \$ Value of US Exports of Fr/Frz/Cooked Pork: Mexico







Y/Y Ch. in Jan. 19 vs. Jan 18 US Beef and Veal Export Volume



Y/Y Ch. in Jan. 19 vs. Jan 18 US Beef Variety Meat Exports



### Quantity of US Exports of Fr/Frz/Pres Beef & Veal: World Total



#### Quantity of US Exports of Fr/Frz/Pres Beef: Mexico





# \$ Value of US Exports of Fr/Frz/Pres Beef: World Total



### \$ Value of US Exports of Fr/Frz/Pres Beef: Mexico







# Y/Y Ch. in Jan. 19 vs. Jan 18 US Fresh/Frozen Broiler Meat Exports

#### Source: USDA/FAS Units: Metric Tons World Total 11.721 Othe 10.360 3,712 Angola -176 Guatemala -583 Chile Canada -670 -955 Irac Hong Kong -1,585 Change in broiler exports Kazakhstan -5,500 -1,500 -3,500 2,500 8,500 10,500 12,500 4,500 6,500

# Y/Y Ch. in Jan. 19 vs. Jan 18 US Broiler Export Value (\$)



### Quantity of US Exports of Fr/Frz Chicken: World Total



### Quantity of US Exports of Fr/Frz Chicken: Mexico



### \$ Value of US Exports of Fr/Frz Chicken: World Total



#### \$ Value of US Exports of Fr/Frz Chicken: Mexico





# **Special Monthly Update - Turkey Exports**

### Y/Y Ch. in Jan. 19 vs. Jan 18 US Turkey Exports



### Y/Y Ch. in J