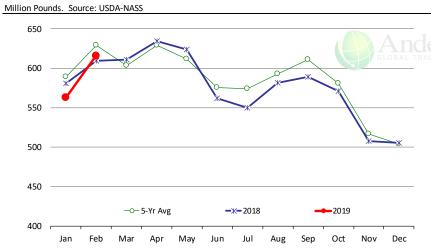

464  |      |                    | 459      |                     |
| Apr | 471  |      |                    | 457      |                     |
| May | 465  |      |                    | 438      |                     |
| Jun | 449  |      |                    | 432      |                     |
| Jul | 484  |      |                    | 443      |                     |
| Aug | 501  |      |                    | 454      |                     |
| Sep | 507  |      |                    | 480      |                     |
| Oct | 516  |      |                    | 489      |                     |
| Nov | 515  |      |                    | 488      |                     |
| Dec | 496  |      |                    | 502      |                     |

### All Pork In Cold Storage at End of Month



|     | 2018 | 2019 | '19 vs. '18<br>%ch | 5-Yr Avg | '18 vs. 5-Yr<br>%ch |
|-----|------|------|--------------------|----------|---------------------|
|     |      |      |                    |          |                     |
| Jan | 581  | 563  | -3.1%              | 589      | -4.45%              |
| Feb | 610  | 616  | 1.0%               | 629      | -2.14%              |
| Mar | 611  |      |                    | 604      |                     |
| Apr | 635  |      |                    | 629      |                     |
| May | 624  |      |                    | 612      |                     |
| Jun | 562  |      |                    | 576      |                     |
| Jul | 550  |      |                    | 574      |                     |
| Aug | 582  |      |