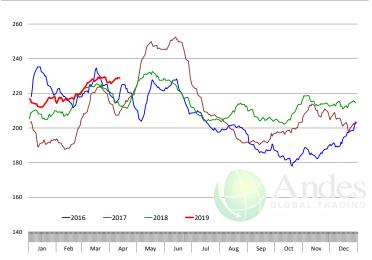

# **N.E. BROILER LEG QUARTERS, USDA**

| \$/cwt<br>45       | YEAR OVER YEAR PRICE COMPARISON AND FORECAST                                                                                                                                                                                                                                                                                                                                                                                                                                                                                                                                                                                                                                                                                                                                                                                                                                                                                                                                                                                                                                                                                                                                                                                                                                                                                                                                                                                                                                                                                                                                                                                                                                                                                                                                                                                                               | PRICE HISTORY AND FORECAST - DOLLARS PER CWT - |           |         |         |          |        |
|--------------------|------------------------------------------------------------------------------------------------------------------------------------------------------------------------------------------------------------------------------------------------------------------------------------------------------------------------------------------------------------------------------------------------------------------------------------------------------------------------------------------------------------------------------------------------------------------------------------------------------------------------------------------------------------------------------------------------------------------------------------------------------------------------------------------------------------------------------------------------------------------------------------------------------------------------------------------------------------------------------------------------------------------------------------------------------------------------------------------------------------------------------------------------------------------------------------------------------------------------------------------------------------------------------------------------------------------------------------------------------------------------------------------------------------------------------------------------------------------------------------------------------------------------------------------------------------------------------------------------------------------------------------------------------------------------------------------------------------------------------------------------------------------------------------------------------------------------------------------------------------|------------------------------------------------|-----------|---------|---------|----------|--------|
|                    | A 8                                                                                                                                                                                                                                                                                                                                                                                                                                                                                                                                                                                                                                                                                                                                                                                                                                                                                                                                                                                                                                                                                                                                                                                                                                                                                                                                                                                                                                                                                                                                                                                                                                                                                                                                                                                                                                                        |                                                | 5-YR. AVG | YR. AGO | CURRENT | FORECAST | % CH.  |
|                    | 8                                                                                                                                                                                                                                                                                                                                                                                                                                                                                                                                                                                                                                                                                                                                                                                                                                                                                                                                                                                                                                                                                                                                                                                                                                                                                                                                                                                                                                                                                                                                                                                                                                                                                                                                                                                                                                                          | Oct                                            | 38.08     | 39.07   | 29.90   |          | -23.5% |
| 40                 |                                                                                                                                                                                                                                                                                                                                                                                                                                                                                                                                                                                                                                                                                                                                                                                                                                                                                                                                                                                                                                                                                                                                                                                                                                                                                                                                                                                                                                                                                                                                                                                                                                                                                                                                                                                                                                                            | Nov                                            | 36.90     | 38.18   | 28.01   |          | -26.6% |
| p-6                |                                                                                                                                                                                                                                                                                                                                                                                                                                                                                                                                                                                                                                                                                                                                                                                                                                                                                                                                                                                                                                                                                                                                                                                                                                                                                                                                                                                                                                                                                                                                                                                                                                                                                                                                                                                                                                                            | Dec                                            | 35.90     | 35.69   | 28.71   |          | -19.6% |
| * ^ \              |                                                                                                                                                                                                                                                                                                                                                                                                                                                                                                                                                                                                                                                                                                                                                                                                                                                                                                                                                                                                                                                                                                                                                                                                                                                                                                                                                                                                                                                                                                                                                                                                                                                                                                                                                                                                                                                            | Jan                                            | 35.26     | 36.51   | 29.69   |          | -18.7% |
| 35                 | p#8 - 1 - 1 - 1 - 1 - 1 - 1 - 1 - 1 - 1 -                                                                                                                                                                                                                                                                                                                                                                                                                                                                                                                                                                                                                                                                                                                                                                                                                                                                                                                                                                                                                                                                                                                                                                                                                                                                                                                                                                                                                                                                                                                                                                                                                                                                                                                                                                                                                  | Feb                                            | 35.82     | 38.91   | 31.29   |          | -19.6% |
|                    | · · · · · · · · · · · · · · · · · · ·                                                                                                                                                                                                                                                                                                                                                                                                                                                                                                                                                                                                                                                                                                                                                                                                                                                                                                                                                                                                                                                                                                                                                                                                                                                                                                                                                                                                                                                                                                                                                                                                                                                                                                                                                                                                                      | Mar                                            | 37.73     | 39.42   | 39.12   |          | -0.8%  |
|                    |                                                                                                                                                                                                                                                                                                                                                                                                                                                                                                                                                                                                                                                                                                                                                                                                                                                                                                                                                                                                                                                                                                                                                                                                                                                                                                                                                                                                                                                                                                                                                                                                                                                                                                                                                                                                                                                            | 3-Apr                                          |           | 39.89   | 42.01   |          | 5.3%   |
|                    |                                                                                                                                                                                                                                                                                                                                                                                                                                                                                                                                                                                                                                                                                                                                                                                                                                                                                                                                                                                                                                                                                                                                                                                                                                                                                                                                                                                                                                                                                                                                                                                                                                                                                                                                                                                                                                                            | 12-Apr                                         |           | 39.99   | 41.86   |          | 4.7%   |
| 30                 |                                                                                                                                                                                                                                                                                                                                                                                                                                                                                                                                                                                                                                                                                                                                                                                                                                                                                                                                                                                                                                                                                                                                                                                                                                                                                                                                                                                                                                                                                                                                                                                                                                                                                                                                                                                                                                                            | 24-Apr                                         |           | 40.23   |         | 42.91    | 6.7%   |
| $\sim$             | $\bigvee \bigvee$                                                                                                                                                                                                                                                                                                                                                                                                                                                                                                                                                                                                                                                                                                                                                                                                                                                                                                                                                                                                                                                                                                                                                                                                                                                                                                                                                                                                                                                                                                                                                                                                                                                                                                                                                                                                                                          | Apr                                            | 38.89     | 40.07   |         | 42.00    | 4.8%   |
|                    |                                                                                                                                                                                                                                                                                                                                                                                                                                                                                                                                                                                                                                                                                                                                                                                                                                                                                                                                                                                                                                                                                                                                                                                                                                                                                                                                                                                                                                                                                                                                                                                                                                                                                                                                                                                                                                                            | May                                            | 40.00     | 39.74   |         | 41.00    | 3.2%   |
| 25                 | - Ando                                                                                                                                                                                                                                                                                                                                                                                                                                                                                                                                                                                                                                                                                                                                                                                                                                                                                                                                                                                                                                                                                                                                                                                                                                                                                                                                                                                                                                                                                                                                                                                                                                                                                                                                                                                                                                                     | Jun                                            | 38.69     | 36.44   |         | 40.00    | 9.8%   |
|                    | GLOBAL TRADIN                                                                                                                                                                                                                                                                                                                                                                                                                                                                                                                                                                                                                                                                                                                                                                                                                                                                                                                                                                                                                                                                                                                                                                                                                                                                                                                                                                                                                                                                                                                                                                                                                                                                                                                                                                                                                                              | Jul                                            | 37.90     | 34.08   |         | 40.00    | 17.4%  |
|                    | April 12, 2019 = 41.86                                                                                                                                                                                                                                                                                                                                                                                                                                                                                                                                                                                                                                                                                                                                                                                                                                                                                                                                                                                                                                                                                                                                                                                                                                                                                                                                                                                                                                                                                                                                                                                                                                                                                                                                                                                                                                     | Aug                                            | 36.52     | 31.59   |         | 39.00    | 23.5%  |
|                    | April 12, 2019 — 41.00                                                                                                                                                                                                                                                                                                                                                                                                                                                                                                                                                                                                                                                                                                                                                                                                                                                                                                                                                                                                                                                                                                                                                                                                                                                                                                                                                                                                                                                                                                                                                                                                                                                                                                                                                                                                                                     | Sep                                            | 35.09     | 30.33   |         | 38.00    | 25.3%  |
| 20 Janate Literate | EERDE THE THE THE SERVE SERVE STREET |                                                |           |         |         |          |        |
| 5 YR. MON          |                                                                                                                                                                                                                                                                                                                                                                                                                                                                                                                                                                                                                                                                                                                                                                                                                                                                                                                                                                                                                                                                                                                                                                                                                                                                                                                                                                                                                                                                                                                                                                                                                                                                                                                                                                                                                                                            |                                                |           |         |         |          |        |
|                    | 2018-19 Wednesday Dates                                                                                                                                                                                                                                                                                                                                                                                                                                                                                                                                                                                                                                                                                                                                                                                                                                                                                                                                                                                                                                                                                                                                                                                                                                                                                                                                                                                                                                                                                                                                                                                                                                                                                                                                                                                                                                    |                                                |           |         |         |          |        |