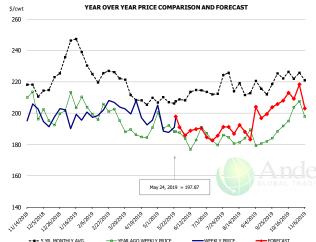

### SELECT, 170 GOOSENECK ROUND, 18-33, USDA

|        | 5-YR. AVG | YR. AGO | CURRENT | FORECAST | % CH. |
|--------|-----------|---------|---------|----------|-------|
| Nov    | 216.22    | 197.00  | 198.31  |          | 0.7%  |
| Dec    | 213.43    | 196.95  | 193.89  |          | -1.6% |
| Jan    | 236.21    | 204.92  | 195.62  |          | -4.5% |
| Feb    | 222.88    | 199.05  | 197.75  |          | -0.7% |
| Mar    | 217.35    | 190.19  | 202.40  |          | 6.4%  |
| Apr    | 205.48    | 186.92  | 196.14  |          | 4.9%  |
| 15-May |           | 192.16  | 187.71  |          | -2.3% |
| 24-May |           | 188.23  | 197.87  |          | 5.1%  |
| 5-Jun  |           | 183.75  |         | 185.79   | 1.1%  |
| May    | 205.80    | 191.75  |         | 194.00   | 1.2%  |
| Jun    | 207.13    | 182.70  |         | 188.00   | 2.9%  |
| Jul    | 211.49    | 184.23  |         | 186.00   | 1.0%  |
| Aug    | 215.34    | 182.08  |         | 189.00   | 3.8%  |
| Sep    | 212.20    | 182.92  |         | 201.00   | 9.9%  |
| Oct    | 219.13    | 194.76  |         | 209.00   | 7.3%  |