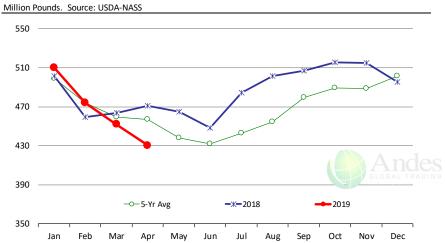

# **Weekly Turkey Production Statistics**

Source: USDA

| Source: USDA   |                 | Classalatas               |                | D                 |              | Dun dunkin a DTC                |               |
|----------------|-----------------|---------------------------|----------------|-------------------|--------------|---------------------------------|---------------|
|                |                 | Slaughter<br>(million hd) | % CH.          | Dressed Wt<br>LBS | % CH.        | Production RTC<br>(Million lbs) | % CH.         |
|                |                 | (mmon na)                 | , o e          |                   | 70 0111      | (111111011103)                  | 70 C111       |
| Year Ago       | 19-May-18       | 4.153                     |                | 24.84             |              | 103.2                           |               |
| Last Week      | 18-May-19       | 4.256                     | 2.5%           | 25.76             | 3.7%         | 109.7                           | 6.3%          |
| Prev. Week     | 11-May-19       | 4.061                     |                | 26.06             |              | 105.8                           |               |
| Last Week      | 18-May-19       | 4.256                     | 4.8%           | 25.76             | -1.1%        | 109.7                           | 3.6%          |
| YTD Last Year  | 19-May-18       | 82.0                      |                | 25.55             |              | 2,094                           |               |
| YTD This Year  | 18-May-19       | 79.4                      | -3.1%          | 26.68             | 4.4%         | 2,119                           | 1.2%          |
| Quarterly Hist | ory + Forecasts | S                         |                |                   |              |                                 |               |
| Q1 2017        |                 | 58.7                      |                | 25.33             |              | 1,488                           |               |
| Q2 2017        |                 | 59.6                      |                | 24.87             |              | 1,482                           |               |
| Q3 2017        |                 | 60.4                      |                | 24.49             |              | 1,479                           |               |
| Q4 2017        |                 | 63.0                      |                | 24.33             |              | 1,533                           |               |
| Annual         |                 | 241.7                     | Y/Y % CH.      | 24.76             | Y/Y % CH.    | 5,981                           | Y/Y % CH.     |
|                |                 |                           |                |                   |              |                                 |               |
| Q1 2018        |                 | 57.0                      | -2.9%          | 25.46             | 0.5%         | 1,452                           | -2.4%         |
| Q2 2018        |                 | 59.4                      | -0.3%          | 24.88             | 0.0%         | 1,477                           | -0.3%         |
| Q3 2018        |                 | 58.6                      | -3.0%          | 24.43             | -0.2%        | 1,431                           | -3.2%         |
| Q4 2018        |                 | 61.9                      | -1.7%          | 24.53             | 0.8%         | 1,518                           | -0.9%         |
| Annual         |                 | 236.9                     | -2.0%          | 24.82             | 0.3%         | 5,878                           | -1.7%         |
| 01 2010        |                 | 55.0                      | -3.5%          | 26.28             | 3.2%         | 1 446                           | 0.49/         |
| Q1 2019        |                 | 55.0<br>58.9              | -3.5%<br>-0.8% | 26.28<br>25.35    | 3.2%<br>1.9% | 1,446                           | -0.4%<br>1.1% |
| Q2 2019        |                 |                           |                |                   |              | 1,493                           |               |
| Q3 2019        |                 | 59.2                      | 1.0%           | 24.77             | 1.4%         | 1,465                           | 2.4%          |
| Q4 2019        |                 | 60.7                      | -2.0%          | 24.78             | 1.0%         | 1,503                           | -1.0%         |
| Annual         |                 | 233.7                     | -1.3%          | 25.30             | 1.9%         | 5,908                           | 0.5%          |