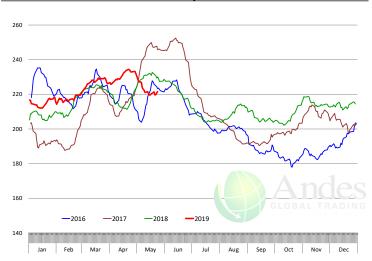

### **N.E. BROILER LEG QUARTERS, USDA**

| S/cwt YEAR OVER YEAR PRICE COMPARISON AND FORECAST 50                                                                                                                                                                                                                                                                                                                                                                                                                                                                                                                                                                                                                                                                                                                                                                                                                                                                                                                                                                                                                                                                                                                                                                                                                                                                                                                                                                                                                                                                                                                                                                                                                                                                                                                                                                                                                                                                                                                                                                                                                                                                          | PRICE HISTORY AND FORECAST - DOLLARS PER CWT - |           |         |         |          |        |
|--------------------------------------------------------------------------------------------------------------------------------------------------------------------------------------------------------------------------------------------------------------------------------------------------------------------------------------------------------------------------------------------------------------------------------------------------------------------------------------------------------------------------------------------------------------------------------------------------------------------------------------------------------------------------------------------------------------------------------------------------------------------------------------------------------------------------------------------------------------------------------------------------------------------------------------------------------------------------------------------------------------------------------------------------------------------------------------------------------------------------------------------------------------------------------------------------------------------------------------------------------------------------------------------------------------------------------------------------------------------------------------------------------------------------------------------------------------------------------------------------------------------------------------------------------------------------------------------------------------------------------------------------------------------------------------------------------------------------------------------------------------------------------------------------------------------------------------------------------------------------------------------------------------------------------------------------------------------------------------------------------------------------------------------------------------------------------------------------------------------------------|------------------------------------------------|-----------|---------|---------|----------|--------|
|                                                                                                                                                                                                                                                                                                                                                                                                                                                                                                                                                                                                                                                                                                                                                                                                                                                                                                                                                                                                                                                                                                                                                                                                                                                                                                                                                                                                                                                                                                                                                                                                                                                                                                                                                                                                                                                                                                                                                                                                                                                                                                                                |                                                | 5-YR. AVG | YR. AGO | CURRENT | FORECAST | % CH.  |
| 15                                                                                                                                                                                                                                                                                                                                                                                                                                                                                                                                                                                                                                                                                                                                                                                                                                                                                                                                                                                                                                                                                                                                                                                                                                                                                                                                                                                                                                                                                                                                                                                                                                                                                                                                                                                                                                                                                                                                                                                                                                                                                                                             | Nov                                            | 36.90     | 38.18   | 28.01   |          | -26.6% |
|                                                                                                                                                                                                                                                                                                                                                                                                                                                                                                                                                                                                                                                                                                                                                                                                                                                                                                                                                                                                                                                                                                                                                                                                                                                                                                                                                                                                                                                                                                                                                                                                                                                                                                                                                                                                                                                                                                                                                                                                                                                                                                                                | Dec                                            | 35.90     | 35.69   | 28.71   |          | -19.6% |
|                                                                                                                                                                                                                                                                                                                                                                                                                                                                                                                                                                                                                                                                                                                                                                                                                                                                                                                                                                                                                                                                                                                                                                                                                                                                                                                                                                                                                                                                                                                                                                                                                                                                                                                                                                                                                                                                                                                                                                                                                                                                                                                                | Jan                                            | 35.26     | 36.51   | 29.69   |          | -18.7% |
|                                                                                                                                                                                                                                                                                                                                                                                                                                                                                                                                                                                                                                                                                                                                                                                                                                                                                                                                                                                                                                                                                                                                                                                                                                                                                                                                                                                                                                                                                                                                                                                                                                                                                                                                                                                                                                                                                                                                                                                                                                                                                                                                | Feb                                            | 35.82     | 38.91   | 31.29   |          | -19.6% |
|                                                                                                                                                                                                                                                                                                                                                                                                                                                                                                                                                                                                                                                                                                                                                                                                                                                                                                                                                                                                                                                                                                                                                                                                                                                                                                                                                                                                                                                                                                                                                                                                                                                                                                                                                                                                                                                                                                                                                                                                                                                                                                                                | Mar                                            | 37.73     | 39.42   | 39.12   |          | -0.89  |
|                                                                                                                                                                                                                                                                                                                                                                                                                                                                                                                                                                                                                                                                                                                                                                                                                                                                                                                                                                                                                                                                                                                                                                                                                                                                                                                                                                                                                                                                                                                                                                                                                                                                                                                                                                                                                                                                                                                                                                                                                                                                                                                                | Apr                                            | 38.89     | 40.07   | 42.01   |          | 4.89   |
| B-9-8 14-0-9 14-14-14-14-14-14-14-14-14-14-14-14-14-1                                                                                                                                                                                                                                                                                                                                                                                                                                                                                                                                                                                                                                                                                                                                                                                                                                                                                                                                                                                                                                                                                                                                                                                                                                                                                                                                                                                                                                                                                                                                                                                                                                                                                                                                                                                                                                                                                                                                                                                                                                                                          | 15-May                                         |           | 40.43   | 45.31   |          | 12.19  |
| The second second                                                                                                                                                                                                                                                                                                                                                                                                                                                                                                                                                                                                                                                                                                                                                                                                                                                                                                                                                                                                                                                                                                                                                                                                                                                                                                                                                                                                                                                                                                                                                                                                                                                                                                                                                                                                                                                                                                                                                                                                                                                                                                              | 24-May                                         |           | 39.91   | 45.31   |          | 13.59  |
| La series de la constante de l | 5-Jun                                          |           | 37.93   |         | 45.39    | 19.79  |
|                                                                                                                                                                                                                                                                                                                                                                                                                                                                                                                                                                                                                                                                                                                                                                                                                                                                                                                                                                                                                                                                                                                                                                                                                                                                                                                                                                                                                                                                                                                                                                                                                                                                                                                                                                                                                                                                                                                                                                                                                                                                                                                                | May                                            | 40.00     | 39.74   |         | 44.00    | 10.79  |
| <b>✓ ✓</b>                                                                                                                                                                                                                                                                                                                                                                                                                                                                                                                                                                                                                                                                                                                                                                                                                                                                                                                                                                                                                                                                                                                                                                                                                                                                                                                                                                                                                                                                                                                                                                                                                                                                                                                                                                                                                                                                                                                                                                                                                                                                                                                     | Jun                                            | 38.69     | 36.44   |         | 45.00    | 23.59  |
| 1 Ande                                                                                                                                                                                                                                                                                                                                                                                                                                                                                                                                                                                                                                                                                                                                                                                                                                                                                                                                                                                                                                                                                                                                                                                                                                                                                                                                                                                                                                                                                                                                                                                                                                                                                                                                                                                                                                                                                                                                                                                                                                                                                                                         | Jul                                            | 37.90     | 34.08   |         | 43.00    | 26.29  |
| GLOBAL TRAD                                                                                                                                                                                                                                                                                                                                                                                                                                                                                                                                                                                                                                                                                                                                                                                                                                                                                                                                                                                                                                                                                                                                                                                                                                                                                                                                                                                                                                                                                                                                                                                                                                                                                                                                                                                                                                                                                                                                                                                                                                                                                                                    | Aug                                            | 36.52     | 31.59   |         | 43.00    | 36.19  |
| May 24, 2019 = 45.31                                                                                                                                                                                                                                                                                                                                                                                                                                                                                                                                                                                                                                                                                                                                                                                                                                                                                                                                                                                                                                                                                                                                                                                                                                                                                                                                                                                                                                                                                                                                                                                                                                                                                                                                                                                                                                                                                                                                                                                                                                                                                                           | Sep                                            | 35.09     | 30.33   |         | 42.00    | 38.59  |
| 1.07 2.7, 2017 = 43.31                                                                                                                                                                                                                                                                                                                                                                                                                                                                                                                                                                                                                                                                                                                                                                                                                                                                                                                                                                                                                                                                                                                                                                                                                                                                                                                                                                                                                                                                                                                                                                                                                                                                                                                                                                                                                                                                                                                                                                                                                                                                                                         | Oct                                            | 34.48     | 29.90   |         | 41.00    | 37.19  |
| ende terreit independent in der geschiede der der der der der der der der der                                                                                                                                                                                                                                                                                                                                                                                                                                                                                                                                                                                                                                                                                                                                                                                                                                                                                                                                                                                                                                                                                                                                                                                                                                                                                                                                                                                                                                                                                                                                                                                                                                                                                                                                                                                                                                                                                                                                                                                                                                                  |                                                |           |         |         |          |        |
| ■ S YR. MONTHLY AVG. — YEAR AGO WERLY PRICE — WEEKLY PRICE — FORECAST                                                                                                                                                                                                                                                                                                                                                                                                                                                                                                                                                                                                                                                                                                                                                                                                                                                                                                                                                                                                                                                                                                                                                                                                                                                                                                                                                                                                                                                                                                                                                                                                                                                                                                                                                                                                                                                                                                                                                                                                                                                          |                                                |           |         |         |          |        |
| 2019 10 Mediagoday Datos                                                                                                                                                                                                                                                                                                                                                                                                                                                                                                                                                                                                                                                                                                                                                                                                                                                                                                                                                                                                                                                                                                                                                                                                                                                                                                                                                                                                                                                                                                                                                                                                                                                                                                                                                                                                                                                                                                                                                                                                                                                                                                       |                                                |           |         |         |          |        |