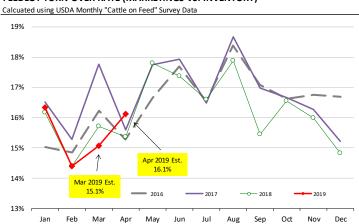

# Brisket Bones, Full, 30#, USDA, FRZ

| PRICE HISTORY AND FORECAST |           |         |         |          |        |  |  |
|----------------------------|-----------|---------|---------|----------|--------|--|--|
| - DOLLARS PER CWT -        |           |         |         |          |        |  |  |
|                            | 5-YR. AVG | YR. AGO | CURRENT | FORECAST | % CH.  |  |  |
| Nov                        |           | 83.65   | 79.09   |          | -5.5%  |  |  |
| Dec                        |           | 79.51   | 81.22   |          | 2.1%   |  |  |
| Jan                        |           | 85.80   | 76.26   |          | -11.1% |  |  |
| Feb                        |           | 75.46   | 74.47   |          | -1.3%  |  |  |
| Mar                        |           | 80.32   | 80.66   |          | 0.4%   |  |  |
| Apr                        |           | 71.81   | 86.53   |          | 20.5%  |  |  |
| 15-May                     |           | 78.08   | 91.37   |          | 17.0%  |  |  |
| 24-May                     |           | 71.55   | 99.75   |          | 39.4%  |  |  |
| 5-Jun                      |           | 80.50   |         | 105.62   | 31.2%  |  |  |
| May                        |           | 75.68   |         | 101.00   | 33.4%  |  |  |
| Jun                        | 91.64     | 74.57   |         | 105.00   | 40.8%  |  |  |
| Jul                        | 91.08     | 73.85   |         | 111.00   | 50.3%  |  |  |
| Aug                        | 90.91     | 77.76   |         | 117.00   | 50.5%  |  |  |
| Sep                        | 89.25     | 76.53   |         | 112.00   | 46.3%  |  |  |
| Oct                        | 87.42     | 74.31   |         | 108.00   | 45.3%  |  |  |