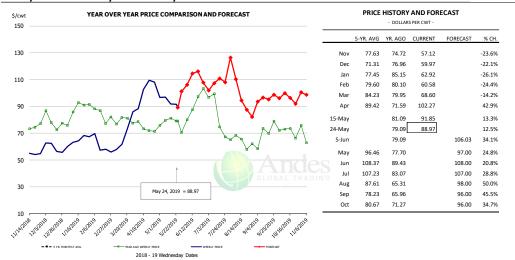

#### Ham, 23-27# Trmd Selected Ham, FOB Plant, USDA

#### Ham, Inner Shank, FOB Plant, USDA

#### Ham, Outer Shank, FOB Plant, USDA