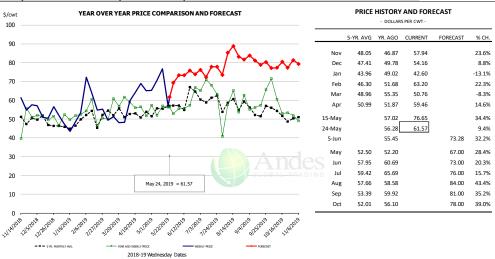

# Brisket Bones, Full, 30#, USDA, FRZ

| PRICE HISTORY AND FORECAST |           |         |         |          |        |  |  |
|----------------------------|-----------|---------|---------|----------|--------|--|--|
| - DOLLARS PER CWT -        |           |         |         |          |        |  |  |
|                            | 5-YR. AVG | YR. AGO | CURRENT | FORECAST | % CH.  |  |  |
| Nov                        |           | 83.65   | 79.09   |          | -5.5%  |  |  |
| Dec                        |           | 79.51   | 81.22   |          | 2.1%   |  |  |
| Jan                        |           | 85.80   | 76.26   |          | -11.1% |  |  |
| Feb                        |           | 75.46   | 74.47   |          | -1.3%  |  |  |
| Mar                        |           | 80.32   | 80.66   |          | 0.4%   |  |  |
| Apr                        |           | 71.81   | 86.53   |          | 20.5%  |  |  |
| 15-May                     |           | 78.08   | 91.37   |          | 17.0%  |  |  |
| 24-May                     |           | 71.55   | 99.75   |          | 39.4%  |  |  |
| 5-Jun                      |           | 80.50   |         | 105.62   | 31.2%  |  |  |
| May                        |           | 75.68   |         | 101.00   | 33.4%  |  |  |
| Jun                        | 91.64     | 74.57   |         | 105.00   | 40.8%  |  |  |
| Jul                        | 91.08     | 73.85   |         | 111.00   | 50.3%  |  |  |
| Aug                        | 90.91     | 77.76   |         | 117.00   | 50.5%  |  |  |
| Sep                        | 89.25     | 76.53   |         | 112.00   | 46.3%  |  |  |
| Oct                        | 87.42     | 74.31   |         | 108.00   | 45.3%  |  |  |