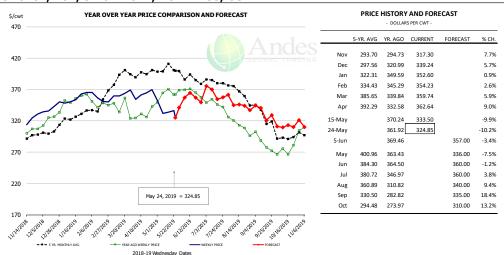

19  | 202.40  |          | 6.4%  |
| Apr    | 205.48    | 186.92  | 196.14  |          | 4.9%  |
| 15-May |           | 192.16  | 187.71  |          | -2.3% |
| 24-May |           | 188.23  | 197.87  |          | 5.1%  |
| 5-Jun  |           | 183.75  |         | 185.79   | 1.1%  |
| May    | 205.80    | 191.75  |         | 194.00   | 1.2%  |
| Jun    | 207.13    | 182.70  |         | 188.00   | 2.9%  |
| Jul    | 211.49    | 184.23  |         | 186.00   | 1.0%  |
| Aug    | 215.34    | 182.08  |         | 189.00   | 3.8%  |
| Sep    | 212.20    | 182.92  |         | 201.00   | 9.9%  |
| Oct    | 219.13    | 194.76  |         | 209.00   | 7.3%  |

PRICE HISTORY AND FORECAST











#### CHOICE, 168, 3 TOP INSIDE ROUND, 1/4" MAX, USDA



#### **CHOICE, 184, 3 TOP BUTT, BONELESS, USDA**



#### CHOICE, 120, 1 BRISKET, DECKLE-OFF, BONELESS, USDA







### **Inside Skirt, USDA**













# **Broiler Market - Supply Situation & Outlook**

# **Weekly Broiler Production Statistics**

Source: USDA

| Source: USDA       |                 | Slaughter    |           | Dressed Wt   |           | Production RTC |           |
|--------------------|-----------------|--------------|-----------|--------------|-----------|----------------|-----------|
|                    |                 | (million hd) | % CH.     | LBS          | % CH.     | (Million lbs)  | % CH.     |
|                    |                 |              |           |              |           |                |           |
| Year Ago           | 19-May-18       | 164.1        |           | 4.75         |