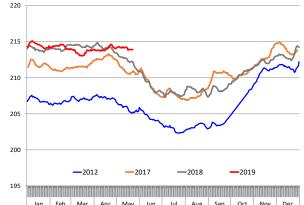

### Barrow/Gilt Dressed Carcass Weights, 5-day Moving Avg. - All hogs

Based on Daily MPR Report, LM\_HG201. Data through May 22, 201 220