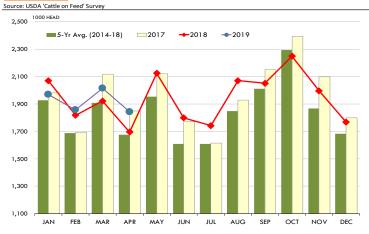

# **Beef Market Trends:**

- The supply of cattle on feed as of May 1 was 2.2% higher than a year ago but smaller than analysts were expecting.
- Wholesale beef prices have been drifting lower in recent weeks as retail sales have struggled due high retail prices and unseasonably cold weather in heavily populated areas.
- Prices for steak cuts, especially sirloin and ribeyes, have been especially weak. These items may benefit from some retail ads in June and early July but then will seasonally decline in July and August.
- Brisket prices, on the other hand, are extremely firm on big exports to South Korea and Japan.
- Ground beef demand at foodservice continues to be very strong and we should see some retail support in the near term. Retail ground beef business should slow down in late June and July, resulting in lower prices for 50CL beef.