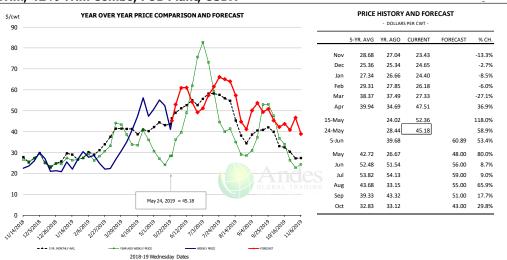

### **N.E. BROILER LEG QUARTERS, USDA**

| S/cwt YEAR OVER YEAR PRICE COMPARISON AND FORECAST 50                                                                                                                                                                                                                                                                                                                                                                                                                                                                                                                                                                                                                                                                                                                                                                                                                                                                                                                                                                                                                                                                                                                                                                                                                                                                                                                                                                                                                                                                                                                                                                                                                                                                                                                                                                                                                                                                                                                                                                                                                                                                          | PRICE HISTORY AND FORECAST - DOLLARS PER CWT - |           |         |         |          |        |
|--------------------------------------------------------------------------------------------------------------------------------------------------------------------------------------------------------------------------------------------------------------------------------------------------------------------------------------------------------------------------------------------------------------------------------------------------------------------------------------------------------------------------------------------------------------------------------------------------------------------------------------------------------------------------------------------------------------------------------------------------------------------------------------------------------------------------------------------------------------------------------------------------------------------------------------------------------------------------------------------------------------------------------------------------------------------------------------------------------------------------------------------------------------------------------------------------------------------------------------------------------------------------------------------------------------------------------------------------------------------------------------------------------------------------------------------------------------------------------------------------------------------------------------------------------------------------------------------------------------------------------------------------------------------------------------------------------------------------------------------------------------------------------------------------------------------------------------------------------------------------------------------------------------------------------------------------------------------------------------------------------------------------------------------------------------------------------------------------------------------------------|------------------------------------------------|-----------|---------|---------|----------|--------|
|                                                                                                                                                                                                                                                                                                                                                                                                                                                                                                                                                                                                                                                                                                                                                                                                                                                                                                                                                                                                                                                                                                                                                                                                                                                                                                                                                                                                                                                                                                                                                                                                                                                                                                                                                                                                                                                                                                                                                                                                                                                                                                                                |                                                | 5-YR. AVG | YR. AGO | CURRENT | FORECAST | % CH.  |
| 15                                                                                                                                                                                                                                                                                                                                                                                                                                                                                                                                                                                                                                                                                                                                                                                                                                                                                                                                                                                                                                                                                                                                                                                                                                                                                                                                                                                                                                                                                                                                                                                                                                                                                                                                                                                                                                                                                                                                                                                                                                                                                                                             | Nov                                            | 36.90     | 38.18   | 28.01   |          | -26.6% |
|                                                                                                                                                                                                                                                                                                                                                                                                                                                                                                                                                                                                                                                                                                                                                                                                                                                                                                                                                                                                                                                                                                                                                                                                                                                                                                                                                                                                                                                                                                                                                                                                                                                                                                                                                                                                                                                                                                                                                                                                                                                                                                                                | Dec                                            | 35.90     | 35.69   | 28.71   |          | -19.6% |
|                                                                                                                                                                                                                                                                                                                                                                                                                                                                                                                                                                                                                                                                                                                                                                                                                                                                                                                                                                                                                                                                                                                                                                                                                                                                                                                                                                                                                                                                                                                                                                                                                                                                                                                                                                                                                                                                                                                                                                                                                                                                                                                                | Jan                                            | 35.26     | 36.51   | 29.69   |          | -18.7% |
|                                                                                                                                                                                                                                                                                                                                                                                                                                                                                                                                                                                                                                                                                                                                                                                                                                                                                                                                                                                                                                                                                                                                                                                                                                                                                                                                                                                                                                                                                                                                                                                                                                                                                                                                                                                                                                                                                                                                                                                                                                                                                                                                | Feb                                            | 35.82     | 38.91   | 31.29   |          | -19.6% |
|                                                                                                                                                                                                                                                                                                                                                                                                                                                                                                                                                                                                                                                                                                                                                                                                                                                                                                                                                                                                                                                                                                                                                                                                                                                                                                                                                                                                                                                                                                                                                                                                                                                                                                                                                                                                                                                                                                                                                                                                                                                                                                                                | Mar                                            | 37.73     | 39.42   | 39.12   |          | -0.89  |
|                                                                                                                                                                                                                                                                                                                                                                                                                                                                                                                                                                                                                                                                                                                                                                                                                                                                                                                                                                                                                                                                                                                                                                                                                                                                                                                                                                                                                                                                                                                                                                                                                                                                                                                                                                                                                                                                                                                                                                                                                                                                                                                                | Apr                                            | 38.89     | 40.07   | 42.01   |          | 4.89   |
| B-9-8 14-0-9 14-14-14-14-14-14-14-14-14-14-14-14-14-1                                                                                                                                                                                                                                                                                                                                                                                                                                                                                                                                                                                                                                                                                                                                                                                                                                                                                                                                                                                                                                                                                                                                                                                                                                                                                                                                                                                                                                                                                                                                                                                                                                                                                                                                                                                                                                                                                                                                                                                                                                                                          | 15-May                                         |           | 40.43   | 45.31   |          | 12.19  |
| The second second                                                                                                                                                                                                                                                                                                                                                                                                                                                                                                                                                                                                                                                                                                                                                                                                                                                                                                                                                                                                                                                                                                                                                                                                                                                                                                                                                                                                                                                                                                                                                                                                                                                                                                                                                                                                                                                                                                                                                                                                                                                                                                              | 24-May                                         |           | 39.91   | 45.31   |          | 13.59  |
| La series de la constante de l | 5-Jun                                          |           | 37.93   |         | 45.39    | 19.79  |
|                                                                                                                                                                                                                                                                                                                                                                                                                                                                                                                                                                                                                                                                                                                                                                                                                                                                                                                                                                                                                                                                                                                                                                                                                                                                                                                                                                                                                                                                                                                                                                                                                                                                                                                                                                                                                                                                                                                                                                                                                                                                                                                                | May                                            | 40.00     | 39.74   |         | 44.00    | 10.79  |
| <b>✓ ✓</b>                                                                                                                                                                                                                                                                                                                                                                                                                                                                                                                                                                                                                                                                                                                                                                                                                                                                                                                                                                                                                                                                                                                                                                                                                                                                                                                                                                                                                                                                                                                                                                                                                                                                                                                                                                                                                                                                                                                                                                                                                                                                                                                     | Jun                                            | 38.69     | 36.44   |         | 45.00    | 23.59  |
| 1 Ande                                                                                                                                                                                                                                                                                                                                                                                                                                                                                                                                                                                                                                                                                                                                                                                                                                                                                                                                                                                                                                                                                                                                                                                                                                                                                                                                                                                                                                                                                                                                                                                                                                                                                                                                                                                                                                                                                                                                                                                                                                                                                                                         | Jul                                            | 37.90     | 34.08   |         | 43.00    | 26.29  |
| GLOBAL TRAD                                                                                                                                                                                                                                                                                                                                                                                                                                                                                                                                                                                                                                                                                                                                                                                                                                                                                                                                                                                                                                                                                                                                                                                                                                                                                                                                                                                                                                                                                                                                                                                                                                                                                                                                                                                                                                                                                                                                                                                                                                                                                                                    | Aug                                            | 36.52     | 31.59   |         | 43.00    | 36.19  |
| May 24, 2019 = 45.31                                                                                                                                                                                                                                                                                                                                                                                                                                                                                                                                                                                                                                                                                                                                                                                                                                                                                                                                                                                                                                                                                                                                                                                                                                                                                                                                                                                                                                                                                                                                                                                                                                                                                                                                                                                                                                                                                                                                                                                                                                                                                                           | Sep                                            | 35.09     | 30.33   |         | 42.00    | 38.59  |
| 1.07 2.7, 2017 = 43.31                                                                                                                                                                                                                                                                                                                                                                                                                                                                                                                                                                                                                                                                                                                                                                                                                                                                                                                                                                                                                                                                                                                                                                                                                                                                                                                                                                                                                                                                                                                                                                                                                                                                                                                                                                                                                                                                                                                                                                                                                                                                                                         | Oct                                            | 34.48     | 29.90   |         | 41.00    | 37.19  |
| ende terreit independent in der geschiede der der der der der der der der der                                                                                                                                                                                                                                                                                                                                                                                                                                                                                                                                                                                                                                                                                                                                                                                                                                                                                                                                                                                                                                                                                                                                                                                                                                                                                                                                                                                                                                                                                                                                                                                                                                                                                                                                                                                                                                                                                                                                                                                                                                                  |                                                |           |         |         |          |        |
| ■ S YR. MONTHLY AVG. — YEAR AGO WERLY PRICE — WEEKLY PRICE — FORECAST                                                                                                                                                                                                                                                                                                                                                                                                                                                                                                                                                                                                                                                                                                                                                                                                                                                                                                                                                                                                                                                                                                                                                                                                                                                                                                                                                                                                                                                                                                                                                                                                                                                                                                                                                                                                                                                                                                                                                                                                                                                          |                                                |           |         |         |          |        |
| 2019 10 Mediagoday Datos                                                                                                                                                                                                                                                                                                                                                                                                                                                                                                                                                                                                                                                                                                                                                                                                                                                                                                                                                                                                                                                                                                                                                                                                                                                                                                                                                                                                                                                                                                                                                                                                                                                                                                                                                                                                                                                                                                                                                                                                                                                                                                       |                                                |           |         |         |          |        |