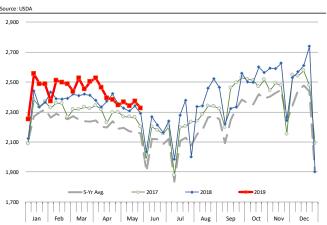

15         | 2.9%      |
|                 |                 |                      |           |       |            |                |           |
| Q1 2019         |                 | 31,871               | 2.6%      | 214.6 | 0.3%       | 6,838          | 2.9%      |
| Q2 2019         |                 | 30,504               | 2.3%      | 213.0 | 0.4%       | 6,497          | 2.7%      |
| Q3 2019         |                 | 31,463               | 3.5%      | 208.5 | 0.4%       | 6,560          | 3.9%      |
| Q4 2019         |                 | 33,775               | 1.9%      | 213.0 | 0.4%       | 7,194          | 2.3%      |
| Annual          |                 | 127,612              | 2.6%      | 212.3 | 0.4%       | 27,090         | 2.9%      |

## WEEKLY HOG SLAUGHTER. '000 HEAD



### Barrow/Gilt Dressed Carcass Weights, 5-day Moving Avg. - All hogs

Based on Daily MPR Report, LM\_HG201. Data through May 22, 201 220







#### Ham, 23-27# Trmd Selected Ham, FOB Plant, USDA



#### Ham, Inner Shank, FOB Plant, USDA



#### Ham, Outer Shank, FOB Plant, USDA







#### Loin, 1/4 Trimmed Loin VAC, FOB Plant, USDA



### Picnic, Picnic Cushion Meat Combo, FOB Plant, USDA



### Belly, Derind Belly 9-13#, FOB Plant, USDA







#### Trim, Picnic Meat Combo Cushion Out, FOB Plant, USDA



#### Trim, 42% Trim Combo, FOB Plant, USDA



#### Sparerib, Trmd Sparerib - MED, FOB Plant, USDA













#### Jowl, Skinned Combo, FOB Plant, USDA



### Loin, Boneless Sirloin, FOB Plant, USDA



# Trim, 72% Trim Combo, FOB Plant, USDA







### Loin, Bnls CC Strap-on, FOB Pla