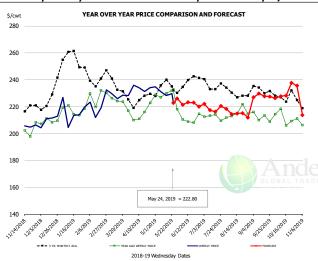

### SELECT, 114A, 3 SHOULDER CLOD, TRIMMED, 1/4" MAX, USDA

|        | 5-YR. AVG | YR. AGO | CURRENT | FORECAST | % CH. |
|--------|-----------|---------|---------|----------|-------|
| Nov    | 219.76    | 203.08  | 204.79  |          | 0.8%  |
| Dec    | 221.20    | 207.09  | 210.44  |          | 1.6%  |
| Jan    | 253.20    | 217.87  | 214.15  |          | -1.7% |
| Feb    | 240.05    | 223.62  | 222.21  |          | -0.6% |
| Mar    | 232.72    | 220.64  | 228.01  |          | 3.3%  |
| Apr    | 223.23    | 215.44  | 232.85  |          | 8.1%  |
| 15-May |           | 230.08  | 228.20  |          | -0.8% |
| 24-May |           | 231.99  | 222.80  |          | -4.0% |
| 5-Jun  |           | 210.47  |         | 221.45   | 5.2%  |
| May    | 231.49    | 228.53  |         | 230.00   | 0.6%  |
| Jun    | 233.12    | 207.81  |         | 221.00   | 6.3%  |
| Jul    | 233.57    | 210.05  |         | 219.00   | 4.3%  |
| Aug    | 229.80    | 214.70  |         | 214.00   | -0.3% |
| Sep    | 230.53    | 213.78  |         | 228.00   | 6.7%  |
| Oct    | 223.63    | 211.15  |         | 230.00   | 8.9%  |