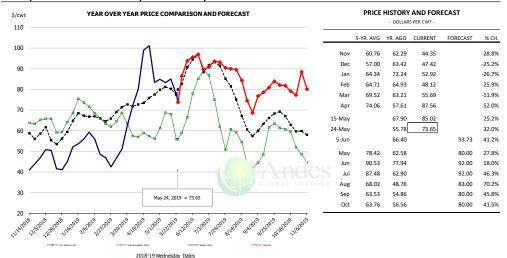

|

## WEEKLY HOG SLAUGHTER. '000 HEAD



### Barrow/Gilt Dressed Carcass Weights, 5-day Moving Avg. - All hogs

Based on Daily MPR Report, LM\_HG201. Data through May 22, 201 220







#### Ham, 23-27# Trmd Selected Ham, FOB Plant, USDA



#### Ham, Inner Shank, FOB Plant, USDA



#### Ham, Outer Shank, FOB Plant, USDA







#### Loin, 1/4 Trimmed Loin VAC, FOB Plant, USDA



### Picnic, Picnic Cushion Meat Combo, FOB Plant, USDA



### Belly, Derind Belly 9-13#, FOB Plant, USDA







#### Trim, Picnic Meat Combo Cushion Out, FOB Plant, USDA



#### Trim, 42% Trim Combo, FOB Plant, USDA



#### Sparerib, Trmd Sparerib - MED, FOB Plant, USDA













#### Jowl, Skinned Combo, FOB Plant, USDA



### Loin, Boneless Sirloin, FOB Plant, USDA



# Trim, 72% Trim Combo, FOB Plant, USDA







### Loin, Bnls CC Strap-on, FOB Plant, USDA



# Brisket Bones, Full, 30#, USDA, FRZ



| PRICE HISTORY AND FORECAST |           |         |         |          |        |  |  |
|----------------------------|-----------|---------|---------|----------|--------|--|--|
| - DOLLARS PER CWT -        |           |         |         |          |        |  |  |
|                            | 5-YR. AVG | YR. AGO | CURRENT | FORECAST | % CH.  |  |  |
| Nov                        |           | 83.65   | 79.09   |          | -5.5%  |  |  |
| Dec                        |           | 79.51   | 81.22   |          | 2.1%   |  |  |
| Jan                        |           | 85.80   | 76.26   |          | -11.1% |  |  |
| Feb                        |           | 75.46   | 74.47   |          | -1.3%  |