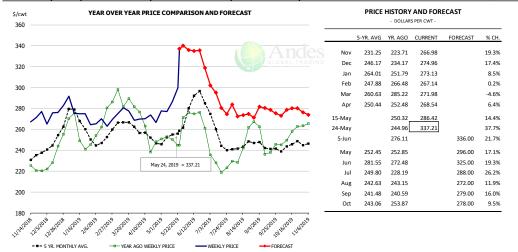

### **N.E. BROILER LEG QUARTERS, USDA**

| S/cwt YEAR OVER YEAR PRICE COMPARISON AND FORECAST 50                                                                                                                                                                                                                                                                                                                                                                                                                                                                                                                                                                                                                                                                                                                                                                                                                                                                                                                                                                                                                                                                                                                                                                                                                                                                                                                                                                                                                                                                                                                                                                                                                                                                                                                                                                                                                                                                                                                                                                                                                                                                          | PRICE HISTORY AND FORECAST - DOLLARS PER CWT - |           |         |         |          |        |
|--------------------------------------------------------------------------------------------------------------------------------------------------------------------------------------------------------------------------------------------------------------------------------------------------------------------------------------------------------------------------------------------------------------------------------------------------------------------------------------------------------------------------------------------------------------------------------------------------------------------------------------------------------------------------------------------------------------------------------------------------------------------------------------------------------------------------------------------------------------------------------------------------------------------------------------------------------------------------------------------------------------------------------------------------------------------------------------------------------------------------------------------------------------------------------------------------------------------------------------------------------------------------------------------------------------------------------------------------------------------------------------------------------------------------------------------------------------------------------------------------------------------------------------------------------------------------------------------------------------------------------------------------------------------------------------------------------------------------------------------------------------------------------------------------------------------------------------------------------------------------------------------------------------------------------------------------------------------------------------------------------------------------------------------------------------------------------------------------------------------------------|------------------------------------------------|-----------|---------|---------|----------|--------|
|                                                                                                                                                                                                                                                                                                                                                                                                                                                                                                                                                                                                                                                                                                                                                                                                                                                                                                                                                                                                                                                                                                                                                                                                                                                                                                                                                                                                                                                                                                                                                                                                                                                                                                                                                                                                                                                                                                                                                                                                                                                                                                                                |                                                | 5-YR. AVG | YR. AGO | CURRENT | FORECAST | % CH.  |
| 15                                                                                                                                                                                                                                                                                                                                                                                                                                                                                                                                                                                                                                                                                                                                                                                                                                                                                                                                                                                                                                                                                                                                                                                                                                                                                                                                                                                                                                                                                                                                                                                                                                                                                                                                                                                                                                                                                                                                                                                                                                                                                                                             | Nov                                            | 36.90     | 38.18   | 28.01   |          | -26.6% |
|                                                                                                                                                                                                                                                                                                                                                                                                                                                                                                                                                                                                                                                                                                                                                                                                                                                                                                                                                                                                                                                                                                                                                                                                                                                                                                                                                                                                                                                                                                                                                                                                                                                                                                                                                                                                                                                                                                                                                                                                                                                                                                                                | Dec                                            | 35.90     | 35.69   | 28.71   |          | -19.6% |
|                                                                                                                                                                                                                                                                                                                                                                                                                                                                                                                                                                                                                                                                                                                                                                                                                                                                                                                                                                                                                                                                                                                                                                                                                                                                                                                                                                                                                                                                                                                                                                                                                                                                                                                                                                                                                                                                                                                                                                                                                                                                                                                                | Jan                                            | 35.26     | 36.51   | 29.69   |          | -18.7% |
|                                                                                                                                                                                                                                                                                                                                                                                                                                                                                                                                                                                                                                                                                                                                                                                                                                                                                                                                                                                                                                                                                                                                                                                                                                                                                                                                                                                                                                                                                                                                                                                                                                                                                                                                                                                                                                                                                                                                                                                                                                                                                                                                | Feb                                            | 35.82     | 38.91   | 31.29   |          | -19.6% |
|                                                                                                                                                                                                                                                                                                                                                                                                                                                                                                                                                                                                                                                                                                                                                                                                                                                                                                                                                                                                                                                                                                                                                                                                                                                                                                                                                                                                                                                                                                                                                                                                                                                                                                                                                                                                                                                                                                                                                                                                                                                                                                                                | Mar                                            | 37.73     | 39.42   | 39.12   |          | -0.89  |
|                                                                                                                                                                                                                                                                                                                                                                                                                                                                                                                                                                                                                                                                                                                                                                                                                                                                                                                                                                                                                                                                                                                                                                                                                                                                                                                                                                                                                                                                                                                                                                                                                                                                                                                                                                                                                                                                                                                                                                                                                                                                                                                                | Apr                                            | 38.89     | 40.07   | 42.01   |          | 4.89   |
| B-9-8 14-0-9 14-14-14-14-14-14-14-14-14-14-14-14-14-1                                                                                                                                                                                                                                                                                                                                                                                                                                                                                                                                                                                                                                                                                                                                                                                                                                                                                                                                                                                                                                                                                                                                                                                                                                                                                                                                                                                                                                                                                                                                                                                                                                                                                                                                                                                                                                                                                                                                                                                                                                                                          | 15-May                                         |           | 40.43   | 45.31   |          | 12.19  |
| The second second                                                                                                                                                                                                                                                                                                                                                                                                                                                                                                                                                                                                                                                                                                                                                                                                                                                                                                                                                                                                                                                                                                                                                                                                                                                                                                                                                                                                                                                                                                                                                                                                                                                                                                                                                                                                                                                                                                                                                                                                                                                                                                              | 24-May                                         |           | 39.91   | 45.31   |          | 13.59  |
| La series de la constante de l | 5-Jun                                          |           | 37.93   |         | 45.39    | 19.79  |
|                                                                                                                                                                                                                                                                                                                                                                                                                                                                                                                                                                                                                                                                                                                                                                                                                                                                                                                                                                                                                                                                                                                                                                                                                                                                                                                                                                                                                                                                                                                                                                                                                                                                                                                                                                                                                                                                                                                                                                                                                                                                                                                                | May                                            | 40.00     | 39.74   |         | 44.00    | 10.79  |
| <b>✓ ✓</b>                                                                                                                                                                                                                                                                                                                                                                                                                                                                                                                                                                                                                                                                                                                                                                                                                                                                                                                                                                                                                                                                                                                                                                                                                                                                                                                                                                                                                                                                                                                                                                                                                                                                                                                                                                                                                                                                                                                                                                                                                                                                                                                     | Jun                                            | 38.69     | 36.44   |         | 45.00    | 23.59  |
| 1 Ande                                                                                                                                                                                                                                                                                                                                                                                                                                                                                                                                                                                                                                                                                                                                                                                                                                                                                                                                                                                                                                                                                                                                                                                                                                                                                                                                                                                                                                                                                                                                                                                                                                                                                                                                                                                                                                                                                                                                                                                                                                                                                                                         | Jul                                            | 37.90     | 34.08   |         | 43.00    | 26.29  |
| GLOBAL TRAD                                                                                                                                                                                                                                                                                                                                                                                                                                                                                                                                                                                                                                                                                                                                                                                                                                                                                                                                                                                                                                                                                                                                                                                                                                                                                                                                                                                                                                                                                                                                                                                                                                                                                                                                                                                                                                                                                                                                                                                                                                                                                                                    | Aug                                            | 36.52     | 31.59   |         | 43.00    | 36.19  |
| May 24, 2019 = 45.31                                                                                                                                                                                                                                                                                                                                                                                                                                                                                                                                                                                                                                                                                                                                                                                                                                                                                                                                                                                                                                                                                                                                                                                                                                                                                                                                                                                                                                                                                                                                                                                                                                                                                                                                                                                                                                                                                                                                                                                                                                                                                                           | Sep                                            | 35.09     | 30.33   |         | 42.00    | 38.59  |
| 1.07 2.7, 2017 = 43.31                                                                                                                                                                                                                                                                                                                                                                                                                                                                                                                                                                                                                                                                                                                                                                                                                                                                                                                                                                                                                                                                                                                                                                                                                                                                                                                                                                                                                                                                                                                                                                                                                                                                                                                                                                                                                                                                                                                                                                                                                                                                                                         | Oct                                            | 34.48     | 29.90   |         | 41.00    | 37.19  |
| ende terreit independent in der geschiede der der der der der der der der der                                                                                                                                                                                                                                                                                                                                                                                                                                                                                                                                                                                                                                                                                                                                                                                                                                                                                                                                                                                                                                                                                                                                                                                                                                                                                                                                                                                                                                                                                                                                                                                                                                                                                                                                                                                                                                                                                                                                                                                                                                                  |                                                |           |         |         |          |        |
| ■ S YR. MONTHLY AVG. — YEAR AGO WERLY PRICE — WEEKLY PRICE — FORECAST                                                                                                                                                                                                                                                                                                                                                                                                                                                                                                                                                                                                                                                                                                                                                                                                                                                                                                                                                                                                                                                                                                                                                                                                                                                                                                                                                                                                                                                                                                                                                                                                                                                                                                                                                                                                                                                                                                                                                                                                                                                          |                                                |           |         |         |          |        |
| 2019 10 Mediagoday Datos                                                                                                                                                                                                                                                                                                                                                                                                                                                                                                                                                                                                                                                                                                                                                                                                                                                                                                                                                                                                                                                                                                                                                                                                                                                                                                                                                                                                                                                                                                                                                                                                                                                                                                                                                                                                                                                                                                                                                                                                                                                                                                       |                                                |           |         |         |          |        |