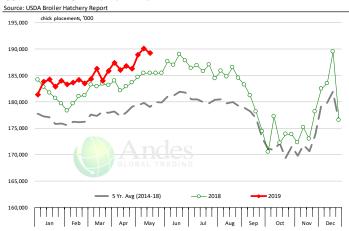

2,216        | 0.3%      | 4.68         | -0.4%     | 10,381         | 0.0%      |
| Q2 2019            |                 | 2,290        | 0.5%      | 4.72         | 0.3%      | 10,809         | 1.2%      |
| Q2 2019<br>Q3 2019 |                 | 2,366        | 2.1%      | 4.72         | 0.3%      | 11,190         | 2.3%      |
| Q4 2019            |                 | 2,350        | 0.8%      | 4.75         | 0.2%      | 10,719         | 1.2%      |
| Annual             |                 | 9,129        | 1.0%      | 4.73<br>4.72 | 0.4%      | 43,099         | 1.2%      |
| Aiiiludi           |                 | 3,123        | 1.070     | 4.72         | 0.170     | 43,033         | 1.270     |













#### **US WEEKLY BROILER EGG SETS**



#### **US WEEKLY BROILER CHICK PLACEMENT**







### **BROILER, NATIONAL WHOLE BIRD PRICE, USDA**



| PRICE HISTORY AND FORECAST - DOLLARS PER CWT - |           |         |         |          |        |  |  |
|------------------------------------------------|-----------|---------|---------|----------|--------|--|--|
|                                                | 5-YR. AVG | YR. AGO | CURRENT | FORECAST | % CH   |  |  |
| Nov                                            | 87.66     | 86.06   | 86.94   |          | 1.0%   |  |  |
| Dec                                            | 89.25     | 87.40   | 89.98   |          | 3.09   |  |  |
| Jan                                            | 92.67     | 94.02   | 98.98   |          | 5.3%   |  |  |
| Feb                                            | 88.44     | 91.07   | 89.81   |