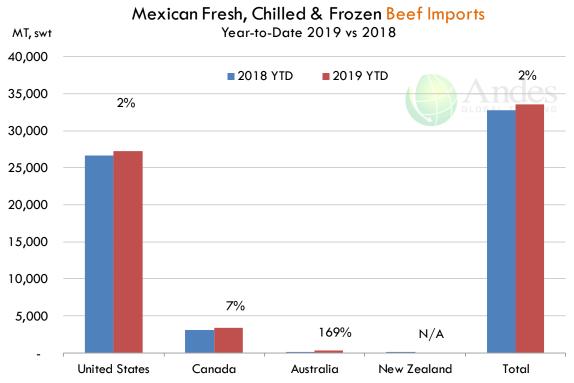

# **Beef Market - Supply Situation & Outlook**

# **Weekly Beef Production Statistics**

| Source: | USDA |
|---------|------|
|---------|------|

| Source: USDA       |                 | Cl. I.                 |              | 5 1140            |                | 5 1                         |              |
|--------------------|-----------------|------------------------|--------------|-------------------|----------------|-----------------------------|--------------|
|                    |                 | Slaughter<br>(1000 hd) | % CH.        | Dressed Wt<br>LBS | % CH.          | Production<br>(Million lbs) | % CH.        |
|                    |                 | (1000 110)             | 70 0111      | 255               | 70 C           | (14111110111123)            | 70 Ci ii     |
| Year Ago           | 26-May-18       | 651.0                  |              | 796.0             |                | 517.3                       |              |
| This Week          | 25-May-19       | 641.0                  | -1.5%        | 800.0             | 0.5%           | 511.7                       | -1.1%        |
| Last Week          | 18-May-19       | 660.0                  |              | 800.0             |                | 527.0                       |              |
| This Week          | 25-May-19       | 641.0                  | -2.9%        | 800.0             | 0.0%           | 511.7                       | -2.9%        |
| YTD Last Year      | 26-May-18       | 12,862                 |              | 813.7             |                | 10,466                      |              |
| YTD This Year      | 25-May-19       | 12,998                 | 1.1%         | 805.5             | -1.0%          | 10,470                      | 0.0%         |
| Quarterly Hist     | ory + Forecasts |                        |              |                   |                |                             |              |
| Q1 2017            |                 | 7,714                  |              | 817.0             |                | 6,303                       |              |
| Q2 2017            |                 | 8,076                  |              | 793.3             |                | 6,407                       |              |
| Q3 2017            |                 | 8,254                  |              | 816.0             |                | 6,736                       |              |
| Q4 2017            |                 | 8,145                  |              | 827.8             |                | 6,742                       |              |
| Annual             |                 | 32,189                 | Y/Y % CH.    | 813.5             | Y/Y % CH.      | 26,187                      | Y/Y % CH     |
| 04 2040            |                 | 7.070                  | 2.40/        | 020.0             | 0.5%           | C 455                       | 2.60/        |
| Q1 2018            |                 | 7,878                  | 2.1%         | 820.9             | 0.5%           | 6,466                       | 2.6%         |
| Q2 2018            |                 | 8,426                  | 4.3%         | 798.2             | 0.6%           | 6,726                       | 5.0%         |
| Q3 2018<br>Q4 2018 |                 | 8,361<br>8,341         | 1.3%<br>2.4% | 815.5<br>822.7    | -0.1%<br>-0.6% | 6,819<br>6,862              | 1.2%<br>1.8% |
| Annual             |                 | 33,005                 | 2.4%         | 814.3             | 0.1%           | 26,872                      | 2.6%         |
| Alliludi           |                 | 33,003                 | 2.3/6        | 614.5             | 0.1/6          | 20,872                      | 2.0%         |
| Q1 2019            |                 | 7,934                  | 0.7%         | 808.4             | -1.5%          | 6,414                       | -0.8%        |
| Q2 2019            |                 | 8,535                  | 1.3%         | 803.0             | 0.6%           | 6,854                       | 1.9%         |
| Q3 2019            |                 | 8,570                  | 2.5%         | 827.0             | 1.4%           | 7,087                       | 3.9%         |
| Q4 2019            |                 | 8,407                  | 0.8%         | 831.0             | 1.0%           | 6,986                       | 1.8%         |
| Annual             |                 | 33,447                 | 1.3%         | 817.4             | 0.4%           | 27,342                      | 1.7%         |
|                    |                 | _                      |              |                   | _              |                             |              |