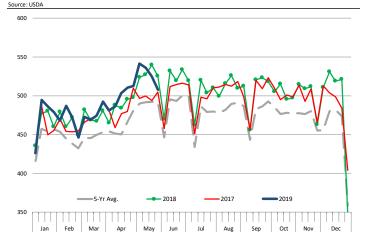

# **Pork Market Trends:**

- Pork market remains extremely volatile. Cold and wet weather has negatively impacted demand and prices for grilling items, such as ribs, have declined sharply in value.
- Mexico removed tariffs on US pork and this has supported ham demand. Higher exports to Mexico and seasonally lower slaughter have pushed ham prices to around 80 c/lb. compared to 65 c/lb. in mid April.
- Hog slaughter last week was 2.325 million head and it is expected to be even lower in June. Hog weights are also expected to decline. Pork production should be near its annual lows by mid July.
- We continue to see significant forward price risk for pork, especially for products such as hams, bellies and trimmings. USDA reported another big pork sale to China last week and current outstanding commitments are about 270 million pounds higher than a year ago.