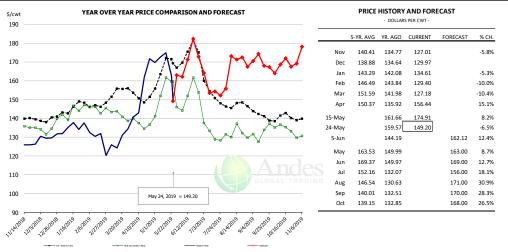

### SELECT, 114A, 3 SHOULDER CLOD, TRIMMED, 1/4" MAX, USDA

|        | 5-YR. AVG | YR. AGO | CURRENT | FORECAST | % CH. |
|--------|-----------|---------|---------|----------|-------|
| Nov    | 219.76    | 203.08  | 204.79  |          | 0.8%  |
| Dec    | 221.20    | 207.09  | 210.44  |          | 1.6%  |
| Jan    | 253.20    | 217.87  | 214.15  |          | -1.7% |
| Feb    | 240.05    | 223.62  | 222.21  |          | -0.6% |
| Mar    | 232.72    | 220.64  | 228.01  |          | 3.3%  |
| Apr    | 223.23    | 215.44  | 232.85  |          | 8.1%  |
| 15-May |           | 230.08  | 228.20  |          | -0.8% |
| 24-May |           | 231.99  | 222.80  |          | -4.0% |
| 5-Jun  |           | 210.47  |         | 221.45   | 5.2%  |
| May    | 231.49    | 228.53  |         | 230.00   | 0.6%  |
| Jun    | 233.12    | 207.81  |         | 221.00   | 6.3%  |
| Jul    | 233.57    | 210.05  |         | 219.00   | 4.3%  |
| Aug    | 229.80    | 214.70  |         | 214.00   | -0.3% |
| Sep    | 230.53    | 213.78  |         | 228.00   | 6.7%  |
| Oct    | 223.63    | 211.15  |         | 230.00   | 8.9%  |