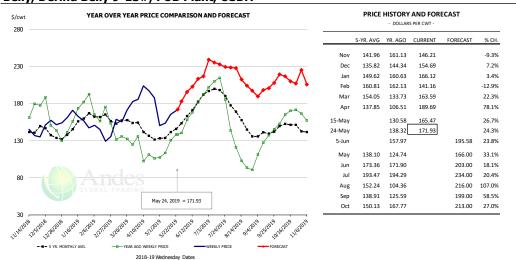

# Brisket Bones, Full, 30#, USDA, FRZ

| PRICE HISTORY AND FORECAST |           |         |         |          |        |  |  |
|----------------------------|-----------|---------|---------|----------|--------|--|--|
| - DOLLARS PER CWT -        |           |         |         |          |        |  |  |
|                            | 5-YR. AVG | YR. AGO | CURRENT | FORECAST | % CH.  |  |  |
| Nov                        |           | 83.65   | 79.09   |          | -5.5%  |  |  |
| Dec                        |           | 79.51   | 81.22   |          | 2.1%   |  |  |
| Jan                        |           | 85.80   | 76.26   |          | -11.1% |  |  |
| Feb                        |           | 75.46   | 74.47   |          | -1.3%  |  |  |
| Mar                        |           | 80.32   | 80.66   |          | 0.4%   |  |  |
| Apr                        |           | 71.81   | 86.53   |          | 20.5%  |  |  |
| 15-May                     |           | 78.08   | 91.37   |          | 17.0%  |  |  |
| 24-May                     |           | 71.55   | 99.75   |          | 39.4%  |  |  |
| 5-Jun                      |           | 80.50   |         | 105.62   | 31.2%  |  |  |
| May                        |           | 75.68   |         | 101.00   | 33.4%  |  |  |
| Jun                        | 91.64     | 74.57   |         | 105.00   | 40.8%  |  |  |
| Jul                        | 91.08     | 73.85   |         | 111.00   | 50.3%  |  |  |
| Aug                        | 90.91     | 77.76   |         | 117.00   | 50.5%  |  |  |
| Sep                        | 89.25     | 76.53   |         | 112.00   | 46.3%  |  |  |
| Oct                        | 87.42     | 74.31   |         | 108.00   | 45.3%  |  |  |