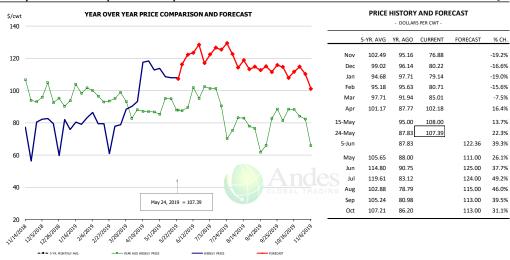

### **N.E. BROILER LEG QUARTERS, USDA**

| S/cwt YEAR OVER YEAR PRICE COMPARISON AND FORECAST 50                                                                                                                                                                                                                                                                                                                                                                                                                                                                                                                                                                                                                                                                                                                                                                                                                                                                                                                                                                                                                                                                                                                                                                                                                                                                                                                                                                                                                                                                                                                                                                                                                                                                                                                                                                                                                                                                                                                                                                                                                                                                          | PRICE HISTORY AND FORECAST - DOLLARS PER CWT - |           |         |         |          |        |
|--------------------------------------------------------------------------------------------------------------------------------------------------------------------------------------------------------------------------------------------------------------------------------------------------------------------------------------------------------------------------------------------------------------------------------------------------------------------------------------------------------------------------------------------------------------------------------------------------------------------------------------------------------------------------------------------------------------------------------------------------------------------------------------------------------------------------------------------------------------------------------------------------------------------------------------------------------------------------------------------------------------------------------------------------------------------------------------------------------------------------------------------------------------------------------------------------------------------------------------------------------------------------------------------------------------------------------------------------------------------------------------------------------------------------------------------------------------------------------------------------------------------------------------------------------------------------------------------------------------------------------------------------------------------------------------------------------------------------------------------------------------------------------------------------------------------------------------------------------------------------------------------------------------------------------------------------------------------------------------------------------------------------------------------------------------------------------------------------------------------------------|------------------------------------------------|-----------|---------|---------|----------|--------|
|                                                                                                                                                                                                                                                                                                                                                                                                                                                                                                                                                                                                                                                                                                                                                                                                                                                                                                                                                                                                                                                                                                                                                                                                                                                                                                                                                                                                                                                                                                                                                                                                                                                                                                                                                                                                                                                                                                                                                                                                                                                                                                                                |                                                | 5-YR. AVG | YR. AGO | CURRENT | FORECAST | % CH.  |
| 15                                                                                                                                                                                                                                                                                                                                                                                                                                                                                                                                                                                                                                                                                                                                                                                                                                                                                                                                                                                                                                                                                                                                                                                                                                                                                                                                                                                                                                                                                                                                                                                                                                                                                                                                                                                                                                                                                                                                                                                                                                                                                                                             | Nov                                            | 36.90     | 38.18   | 28.01   |          | -26.6% |
|                                                                                                                                                                                                                                                                                                                                                                                                                                                                                                                                                                                                                                                                                                                                                                                                                                                                                                                                                                                                                                                                                                                                                                                                                                                                                                                                                                                                                                                                                                                                                                                                                                                                                                                                                                                                                                                                                                                                                                                                                                                                                                                                | Dec                                            | 35.90     | 35.69   | 28.71   |          | -19.6% |
|                                                                                                                                                                                                                                                                                                                                                                                                                                                                                                                                                                                                                                                                                                                                                                                                                                                                                                                                                                                                                                                                                                                                                                                                                                                                                                                                                                                                                                                                                                                                                                                                                                                                                                                                                                                                                                                                                                                                                                                                                                                                                                                                | Jan                                            | 35.26     | 36.51   | 29.69   |          | -18.7% |
|                                                                                                                                                                                                                                                                                                                                                                                                                                                                                                                                                                                                                                                                                                                                                                                                                                                                                                                                                                                                                                                                                                                                                                                                                                                                                                                                                                                                                                                                                                                                                                                                                                                                                                                                                                                                                                                                                                                                                                                                                                                                                                                                | Feb                                            | 35.82     | 38.91   | 31.29   |          | -19.6% |
|                                                                                                                                                                                                                                                                                                                                                                                                                                                                                                                                                                                                                                                                                                                                                                                                                                                                                                                                                                                                                                                                                                                                                                                                                                                                                                                                                                                                                                                                                                                                                                                                                                                                                                                                                                                                                                                                                                                                                                                                                                                                                                                                | Mar                                            | 37.73     | 39.42   | 39.12   |          | -0.89  |
|                                                                                                                                                                                                                                                                                                                                                                                                                                                                                                                                                                                                                                                                                                                                                                                                                                                                                                                                                                                                                                                                                                                                                                                                                                                                                                                                                                                                                                                                                                                                                                                                                                                                                                                                                                                                                                                                                                                                                                                                                                                                                                                                | Apr                                            | 38.89     | 40.07   | 42.01   |          | 4.89   |
| B-9-8 14-0-9 14-14-14-14-14-14-14-14-14-14-14-14-14-1                                                                                                                                                                                                                                                                                                                                                                                                                                                                                                                                                                                                                                                                                                                                                                                                                                                                                                                                                                                                                                                                                                                                                                                                                                                                                                                                                                                                                                                                                                                                                                                                                                                                                                                                                                                                                                                                                                                                                                                                                                                                          | 15-May                                         |           | 40.43   | 45.31   |          | 12.19  |
| The second second                                                                                                                                                                                                                                                                                                                                                                                                                                                                                                                                                                                                                                                                                                                                                                                                                                                                                                                                                                                                                                                                                                                                                                                                                                                                                                                                                                                                                                                                                                                                                                                                                                                                                                                                                                                                                                                                                                                                                                                                                                                                                                              | 24-May                                         |           | 39.91   | 45.31   |          | 13.59  |
| La series de la constante de l | 5-Jun                                          |           | 37.93   |         | 45.39    | 19.79  |
|                                                                                                                                                                                                                                                                                                                                                                                                                                                                                                                                                                                                                                                                                                                                                                                                                                                                                                                                                                                                                                                                                                                                                                                                                                                                                                                                                                                                                                                                                                                                                                                                                                                                                                                                                                                                                                                                                                                                                                                                                                                                                                                                | May                                            | 40.00     | 39.74   |         | 44.00    | 10.79  |
| <b>✓ ✓</b>                                                                                                                                                                                                                                                                                                                                                                                                                                                                                                                                                                                                                                                                                                                                                                                                                                                                                                                                                                                                                                                                                                                                                                                                                                                                                                                                                                                                                                                                                                                                                                                                                                                                                                                                                                                                                                                                                                                                                                                                                                                                                                                     | Jun                                            | 38.69     | 36.44   |         | 45.00    | 23.59  |
| 1 Ande                                                                                                                                                                                                                                                                                                                                                                                                                                                                                                                                                                                                                                                                                                                                                                                                                                                                                                                                                                                                                                                                                                                                                                                                                                                                                                                                                                                                                                                                                                                                                                                                                                                                                                                                                                                                                                                                                                                                                                                                                                                                                                                         | Jul                                            | 37.90     | 34.08   |         | 43.00    | 26.29  |
| GLOBAL TRAD                                                                                                                                                                                                                                                                                                                                                                                                                                                                                                                                                                                                                                                                                                                                                                                                                                                                                                                                                                                                                                                                                                                                                                                                                                                                                                                                                                                                                                                                                                                                                                                                                                                                                                                                                                                                                                                                                                                                                                                                                                                                                                                    | Aug                                            | 36.52     | 31.59   |         | 43.00    | 36.19  |
| May 24, 2019 = 45.31                                                                                                                                                                                                                                                                                                                                                                                                                                                                                                                                                                                                                                                                                                                                                                                                                                                                                                                                                                                                                                                                                                                                                                                                                                                                                                                                                                                                                                                                                                                                                                                                                                                                                                                                                                                                                                                                                                                                                                                                                                                                                                           | Sep                                            | 35.09     | 30.33   |         | 42.00    | 38.59  |
| 1.07 2.7, 2017 = 43.31                                                                                                                                                                                                                                                                                                                                                                                                                                                                                                                                                                                                                                                                                                                                                                                                                                                                                                                                                                                                                                                                                                                                                                                                                                                                                                                                                                                                                                                                                                                                                                                                                                                                                                                                                                                                                                                                                                                                                                                                                                                                                                         | Oct                                            | 34.48     | 29.90   |         | 41.00    | 37.19  |
| ende terreit independent in der geschiede der der der der der der der der der                                                                                                                                                                                                                                                                                                                                                                                                                                                                                                                                                                                                                                                                                                                                                                                                                                                                                                                                                                                                                                                                                                                                                                                                                                                                                                                                                                                                                                                                                                                                                                                                                                                                                                                                                                                                                                                                                                                                                                                                                                                  |                                                |           |         |         |          |        |
| ■ S YR. MONTHLY AVG. — YEAR AGO WERLY PRICE — WEEKLY PRICE — FORECAST                                                                                                                                                                                                                                                                                                                                                                                                                                                                                                                                                                                                                                                                                                                                                                                                                                                                                                                                                                                                                                                                                                                                                                                                                                                                                                                                                                                                                                                                                                                                                                                                                                                                                                                                                                                                                                                                                                                                                                                                                                                          |                                                |           |         |         |          |        |
| 2019 10 Mediagoday Datos                                                                                                                                                                                                                                                                                                                                                                                                                                                                                                                                                                                                                                                                                                                                                                                                                                                                                                                                                                                                                                                                                                                                                                                                                                                                                                                                                                                                                                                                                                                                                                                                                                                                                                                                                                                                                                                                                                                                                                                                                                                                                                       |                                                |           |         |         |          |        |