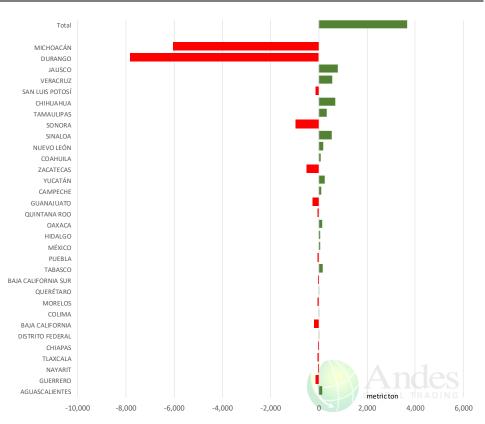

# **Beef Market - Supply Situation & Outlook**

# **Weekly Beef Production Statistics**

| Source: | USDA |
|---------|------|
|---------|------|

| Source: USDA       |                 | Cl. I.                 |              | 5 1140            |                | 5 1                         |              |
|--------------------|-----------------|------------------------|--------------|-------------------|----------------|-----------------------------|--------------|
|                    |                 | Slaughter<br>(1000 hd) | % CH.        | Dressed Wt<br>LBS | % CH.          | Production<br>(Million lbs) | % CH.        |
|                    |                 | (1000 110)             | 70 0111      | 255               | 70 C           | (14111110111123)            | 70 Ci ii     |
| Year Ago           | 26-May-18       | 651.0                  |              | 796.0             |                | 517.3                       |              |
| This Week          | 25-May-19       | 641.0                  | -1.5%        | 800.0             | 0.5%           | 511.7                       | -1.1%        |
| Last Week          | 18-May-19       | 660.0                  |              | 800.0             |                | 527.0                       |              |
| This Week          | 25-May-19       | 641.0                  | -2.9%        | 800.0             | 0.0%           | 511.7                       | -2.9%        |
| YTD Last Year      | 26-May-18       | 12,862                 |              | 813.7             |                | 10,466                      |              |
| YTD This Year      | 25-May-19       | 12,998                 | 1.1%         | 805.5             | -1.0%          | 10,470                      | 0.0%         |
| Quarterly Hist     | ory + Forecasts |                        |              |                   |                |                             |              |
| Q1 2017            |                 | 7,714                  |              | 817.0             |                | 6,303                       |              |
| Q2 2017            |                 | 8,076                  |              | 793.3             |                | 6,407                       |              |
| Q3 2017            |                 | 8,254                  |              | 816.0             |                | 6,736                       |              |
| Q4 2017            |                 | 8,145                  |              | 827.8             |                | 6,742                       |              |
| Annual             |                 | 32,189                 | Y/Y % CH.    | 813.5             | Y/Y % CH.      | 26,187                      | Y/Y % CH     |
| 04 2040            |                 | 7.070                  | 2.40/        | 020.0             | 0.5%           | C 455                       | 2.60/        |
| Q1 2018            |                 | 7,878                  | 2.1%         | 820.9             | 0.5%           | 6,466                       | 2.6%         |
| Q2 2018            |                 | 8,426                  | 4.3%         | 798.2             | 0.6%           | 6,726                       | 5.0%         |
| Q3 2018<br>Q4 2018 |                 | 8,361<br>8,341         | 1.3%<br>2.4% | 815.5<br>822.7    | -0.1%<br>-0.6% | 6,819<br>6,862              | 1.2%<br>1.8% |
| Annual             |                 | 33,005                 | 2.4%         | 814.3             | 0.1%           | 26,872                      | 2.6%         |
| Alliludi           |                 | 33,003                 | 2.3/6        | 614.5             | 0.1/6          | 20,872                      | 2.0%         |
| Q1 2019            |                 | 7,934                  | 0.7%         | 808.4             | -1.5%          | 6,414                       | -0.8%        |
| Q2 2019            |                 | 8,535                  | 1.3%         | 803.0             | 0.6%           | 6,854                       | 1.9%         |
| Q3 2019            |                 | 8,570                  | 2.5%         | 827.0             | 1.4%           | 7,087                       | 3.9%         |
| Q4 2019            |                 | 8,407                  | 0.8%         | 831.0             | 1.0%           | 6,986                       | 1.8%         |
| Annual             |                 | 33,447                 | 1.3%         | 817.4             | 0.4%           | 27,342                      | 1.7%         |
|                    |                 | _                      |              |                   | _              |                             |              |