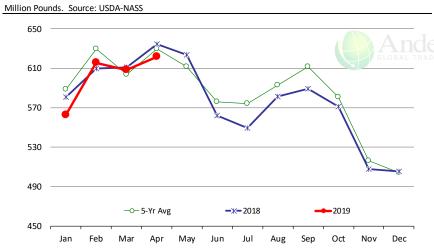

# **Weekly Beef Production Statistics**

| Source: | USDA |
|---------|------|
|---------|------|

| Source: USDA       |                 | Cl. I.                 |              | 5 1140            |                | 5 1                         |              |
|--------------------|-----------------|------------------------|--------------|-------------------|----------------|-----------------------------|--------------|
|                    |                 | Slaughter<br>(1000 hd) | % CH.        | Dressed Wt<br>LBS | % CH.          | Production<br>(Million lbs) | % CH.        |
|                    |                 | (1000 110)             | 70 0111      | 255               | 70 C           | (14111110111123)            | 70 Ci ii     |
| Year Ago           | 26-May-18       | 651.0                  |              | 796.0             |                | 517.3                       |              |
| This Week          | 25-May-19       | 641.0                  | -1.5%        | 800.0             | 0.5%           | 511.7                       | -1.1%        |
| Last Week          | 18-May-19       | 660.0                  |              | 800.0             |                | 527.0                       |              |
| This Week          | 25-May-19       | 641.0                  | -2.9%        | 800.0             | 0.0%           | 511.7                       | -2.9%        |
| YTD Last Year      | 26-May-18       | 12,862                 |              | 813.7             |                | 10,466                      |              |
| YTD This Year      | 25-May-19       | 12,998                 | 1.1%         | 805.5             | -1.0%          | 10,470                      | 0.0%         |
| Quarterly Hist     | ory + Forecasts |                        |              |                   |                |                             |              |
| Q1 2017            |                 | 7,714                  |              | 817.0             |                | 6,303                       |              |
| Q2 2017            |                 | 8,076                  |              | 793.3             |                | 6,407                       |              |
| Q3 2017            |                 | 8,254                  |              | 816.0             |                | 6,736                       |              |
| Q4 2017            |                 | 8,145                  |              | 827.8             |                | 6,742                       |              |
| Annual             |                 | 32,189                 | Y/Y % CH.    | 813.5             | Y/Y % CH.      | 26,187                      | Y/Y % CH     |
| 04 2040            |                 | 7.070                  | 2.40/        | 020.0             | 0.5%           | C 455                       | 2.60/        |
| Q1 2018            |                 | 7,878                  | 2.1%         | 820.9             | 0.5%           | 6,466                       | 2.6%         |
| Q2 2018            |                 | 8,426                  | 4.3%         | 798.2             | 0.6%           | 6,726                       | 5.0%         |
| Q3 2018<br>Q4 2018 |                 | 8,361<br>8,341         | 1.3%<br>2.4% | 815.5<br>822.7    | -0.1%<br>-0.6% | 6,819<br>6,862              | 1.2%<br>1.8% |
| Annual             |                 | 33,005                 | 2.4%         | 814.3             | 0.1%           | 26,872                      | 2.6%         |
| Alliludi           |                 | 33,003                 | 2.3/6        | 614.5             | 0.1/6          | 20,872                      | 2.0%         |
| Q1 2019            |                 | 7,934                  | 0.7%         | 808.4             | -1.5%          | 6,414                       | -0.8%        |
| Q2 2019            |                 | 8,535                  | 1.3%         | 803.0             | 0.6%           | 6,854                       | 1.9%         |
| Q3 2019            |                 | 8,570                  | 2.5%         | 827.0             | 1.4%           | 7,087                       | 3.9%         |
| Q4 2019            |                 | 8,407                  | 0.8%         | 831.0             | 1.0%           | 6,986                       | 1.8%         |
| Annual             |                 | 33,447                 | 1.3%         | 817.4             | 0.4%           | 27,342                      | 1.7%         |
|                    |                 | _                      |              |                   | _              |                             |              |