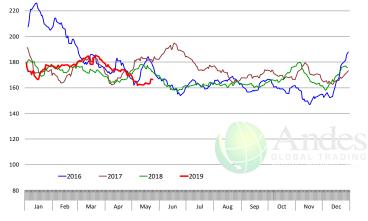

#### Ham, 23-27# Trmd Selected Ham, FOB Plant, USDA

#### Ham, Inner Shank, FOB Plant, USDA

#### Ham, Outer Shank, FOB Plant, USDA