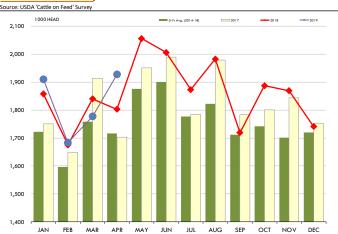

# **Beef Market Trends:**

- The supply of cattle on feed as of May 1 was 2.2% higher than a year ago but smaller than analysts were expecting.
- Wholesale beef prices have been drifting lower in recent weeks as retail sales have struggled due high retail prices and unseasonably cold weather in heavily populated areas.
- Prices for steak cuts, especially sirloin and ribeyes, have been especially weak. These items may benefit from some retail ads in June and early July but then will seasonally decline in July and August.
- Brisket prices, on the other hand, are extremely firm on big exports to South Korea and Japan.
- Ground beef demand at foodservice continues to be very strong and we should see some retail support in the near term. Retail ground beef business should slow down in late June and July, resulting in lower prices for 50CL beef.