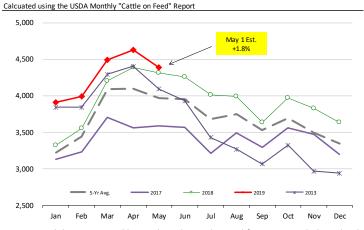

# **Beef Market Trends:**

- The supply of cattle on feed as of May 1 was 2.2% higher than a year ago but smaller than analysts were expecting.
- Wholesale beef prices have been drifting lower in recent weeks as retail sales have struggled due high retail prices and unseasonably cold weather in heavily populated areas.
- Prices for steak cuts, especially sirloin and ribeyes, have been especially weak. These items may benefit from some retail ads in June and early July but then will seasonally decline in July and August.
- Brisket prices, on the other hand, are extremely firm on big exports to South Korea and Japan.
- Ground beef demand at foodservice continues to be very strong and we should see some retail support in the near term. Retail ground beef business should slow down in late June and July, resulting in lower prices for 50CL beef.