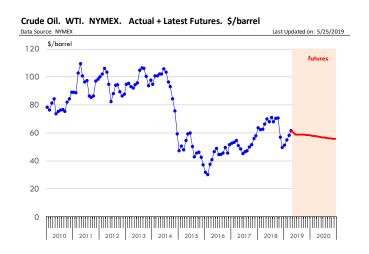

# **Beef Primal Values**

#### Primal Round Cutout Value, USDA, Daily, \$/cwt

Primal Chuck Cutout Value, USDA, Daily, \$/cwt

Feb Mar Apr May Jun Jul Aug Sep Oct