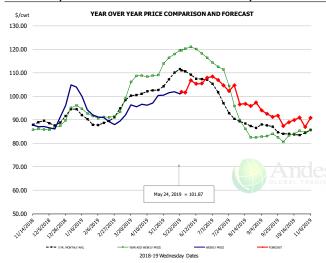

### **N.E. BROILER LEG QUARTERS, USDA**

| S/cwt YEAR OVER YEAR PRICE COMPARISON AND FORECAST 50                                                                                                                                                                                                                                                                                                                                                                                                                                                                                                                                                                                                                                                                                                                                                                                                                                                                                                                                                                                                                                                                                                                                                                                                                                                                                                                                                                                                                                                                                                                                                                                                                                                                                                                                                                                                                                                                                                                                                                                                                                                                          | PRICE HISTORY AND FORECAST - DOLLARS PER CWT - |           |         |         |          |        |
|--------------------------------------------------------------------------------------------------------------------------------------------------------------------------------------------------------------------------------------------------------------------------------------------------------------------------------------------------------------------------------------------------------------------------------------------------------------------------------------------------------------------------------------------------------------------------------------------------------------------------------------------------------------------------------------------------------------------------------------------------------------------------------------------------------------------------------------------------------------------------------------------------------------------------------------------------------------------------------------------------------------------------------------------------------------------------------------------------------------------------------------------------------------------------------------------------------------------------------------------------------------------------------------------------------------------------------------------------------------------------------------------------------------------------------------------------------------------------------------------------------------------------------------------------------------------------------------------------------------------------------------------------------------------------------------------------------------------------------------------------------------------------------------------------------------------------------------------------------------------------------------------------------------------------------------------------------------------------------------------------------------------------------------------------------------------------------------------------------------------------------|------------------------------------------------|-----------|---------|---------|----------|--------|
|                                                                                                                                                                                                                                                                                                                                                                                                                                                                                                                                                                                                                                                                                                                                                                                                                                                                                                                                                                                                                                                                                                                                                                                                                                                                                                                                                                                                                                                                                                                                                                                                                                                                                                                                                                                                                                                                                                                                                                                                                                                                                                                                |                                                | 5-YR. AVG | YR. AGO | CURRENT | FORECAST | % CH.  |
| 15                                                                                                                                                                                                                                                                                                                                                                                                                                                                                                                                                                                                                                                                                                                                                                                                                                                                                                                                                                                                                                                                                                                                                                                                                                                                                                                                                                                                                                                                                                                                                                                                                                                                                                                                                                                                                                                                                                                                                                                                                                                                                                                             | Nov                                            | 36.90     | 38.18   | 28.01   |          | -26.6% |
|                                                                                                                                                                                                                                                                                                                                                                                                                                                                                                                                                                                                                                                                                                                                                                                                                                                                                                                                                                                                                                                                                                                                                                                                                                                                                                                                                                                                                                                                                                                                                                                                                                                                                                                                                                                                                                                                                                                                                                                                                                                                                                                                | Dec                                            | 35.90     | 35.69   | 28.71   |          | -19.6% |
|                                                                                                                                                                                                                                                                                                                                                                                                                                                                                                                                                                                                                                                                                                                                                                                                                                                                                                                                                                                                                                                                                                                                                                                                                                                                                                                                                                                                                                                                                                                                                                                                                                                                                                                                                                                                                                                                                                                                                                                                                                                                                                                                | Jan                                            | 35.26     | 36.51   | 29.69   |          | -18.7% |
|                                                                                                                                                                                                                                                                                                                                                                                                                                                                                                                                                                                                                                                                                                                                                                                                                                                                                                                                                                                                                                                                                                                                                                                                                                                                                                                                                                                                                                                                                                                                                                                                                                                                                                                                                                                                                                                                                                                                                                                                                                                                                                                                | Feb                                            | 35.82     | 38.91   | 31.29   |          | -19.6% |
|                                                                                                                                                                                                                                                                                                                                                                                                                                                                                                                                                                                                                                                                                                                                                                                                                                                                                                                                                                                                                                                                                                                                                                                                                                                                                                                                                                                                                                                                                                                                                                                                                                                                                                                                                                                                                                                                                                                                                                                                                                                                                                                                | Mar                                            | 37.73     | 39.42   | 39.12   |          | -0.89  |
|                                                                                                                                                                                                                                                                                                                                                                                                                                                                                                                                                                                                                                                                                                                                                                                                                                                                                                                                                                                                                                                                                                                                                                                                                                                                                                                                                                                                                                                                                                                                                                                                                                                                                                                                                                                                                                                                                                                                                                                                                                                                                                                                | Apr                                            | 38.89     | 40.07   | 42.01   |          | 4.89   |
| B-9-8 14-0-9 14-14-14-14-14-14-14-14-14-14-14-14-14-1                                                                                                                                                                                                                                                                                                                                                                                                                                                                                                                                                                                                                                                                                                                                                                                                                                                                                                                                                                                                                                                                                                                                                                                                                                                                                                                                                                                                                                                                                                                                                                                                                                                                                                                                                                                                                                                                                                                                                                                                                                                                          | 15-May                                         |           | 40.43   | 45.31   |          | 12.19  |
| The second second                                                                                                                                                                                                                                                                                                                                                                                                                                                                                                                                                                                                                                                                                                                                                                                                                                                                                                                                                                                                                                                                                                                                                                                                                                                                                                                                                                                                                                                                                                                                                                                                                                                                                                                                                                                                                                                                                                                                                                                                                                                                                                              | 24-May                                         |           | 39.91   | 45.31   |          | 13.59  |
| La series de la constante de l | 5-Jun                                          |           | 37.93   |         | 45.39    | 19.79  |
|                                                                                                                                                                                                                                                                                                                                                                                                                                                                                                                                                                                                                                                                                                                                                                                                                                                                                                                                                                                                                                                                                                                                                                                                                                                                                                                                                                                                                                                                                                                                                                                                                                                                                                                                                                                                                                                                                                                                                                                                                                                                                                                                | May                                            | 40.00     | 39.74   |         | 44.00    | 10.79  |
| <b>✓ ✓</b>                                                                                                                                                                                                                                                                                                                                                                                                                                                                                                                                                                                                                                                                                                                                                                                                                                                                                                                                                                                                                                                                                                                                                                                                                                                                                                                                                                                                                                                                                                                                                                                                                                                                                                                                                                                                                                                                                                                                                                                                                                                                                                                     | Jun                                            | 38.69     | 36.44   |         | 45.00    | 23.59  |
| 1 Ande                                                                                                                                                                                                                                                                                                                                                                                                                                                                                                                                                                                                                                                                                                                                                                                                                                                                                                                                                                                                                                                                                                                                                                                                                                                                                                                                                                                                                                                                                                                                                                                                                                                                                                                                                                                                                                                                                                                                                                                                                                                                                                                         | Jul                                            | 37.90     | 34.08   |         | 43.00    | 26.29  |
| GLOBAL TRAD                                                                                                                                                                                                                                                                                                                                                                                                                                                                                                                                                                                                                                                                                                                                                                                                                                                                                                                                                                                                                                                                                                                                                                                                                                                                                                                                                                                                                                                                                                                                                                                                                                                                                                                                                                                                                                                                                                                                                                                                                                                                                                                    | Aug                                            | 36.52     | 31.59   |         | 43.00    | 36.19  |
| May 24, 2019 = 45.31                                                                                                                                                                                                                                                                                                                                                                                                                                                                                                                                                                                                                                                                                                                                                                                                                                                                                                                                                                                                                                                                                                                                                                                                                                                                                                                                                                                                                                                                                                                                                                                                                                                                                                                                                                                                                                                                                                                                                                                                                                                                                                           | Sep                                            | 35.09     | 30.33   |         | 42.00    | 38.59  |
| 1.07 2.7, 2017 = 43.31                                                                                                                                                                                                                                                                                                                                                                                                                                                                                                                                                                                                                                                                                                                                                                                                                                                                                                                                                                                                                                                                                                                                                                                                                                                                                                                                                                                                                                                                                                                                                                                                                                                                                                                                                                                                                                                                                                                                                                                                                                                                                                         | Oct                                            | 34.48     | 29.90   |         | 41.00    | 37.19  |
| ende terreit independent in der geschiede der der der der der der der der der                                                                                                                                                                                                                                                                                                                                                                                                                                                                                                                                                                                                                                                                                                                                                                                                                                                                                                                                                                                                                                                                                                                                                                                                                                                                                                                                                                                                                                                                                                                                                                                                                                                                                                                                                                                                                                                                                                                                                                                                                                                  |                                                |           |         |         |          |        |
| ■ S YR. MONTHLY AVG. — YEAR AGO WERLY PRICE — WEEKLY PRICE — FORECAST                                                                                                                                                                                                                                                                                                                                                                                                                                                                                                                                                                                                                                                                                                                                                                                                                                                                                                                                                                                                                                                                                                                                                                                                                                                                                                                                                                                                                                                                                                                                                                                                                                                                                                                                                                                                                                                                                                                                                                                                                                                          |                                                |           |         |         |          |        |
| 2019 10 Mediagoday Datos                                                                                                                                                                                                                                                                                                                                                                                                                                                                                                                                                                                                                                                                                                                                                                                                                                                                                                                                                                                                                                                                                                                                                                                                                                                                                                                                                                                                                                                                                                                                                                                                                                                                                                                                                                                                                                                                                                                                                                                                                                                                                                       |                                                |           |         |         |          |        |