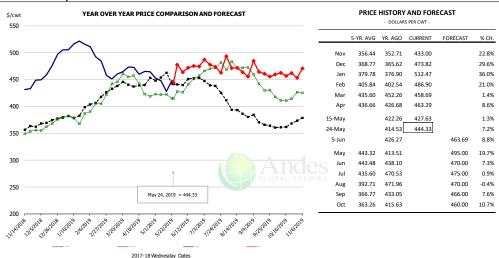

|
| 15-May |           | 192.16  | 187.71  |          | -2.3% |
| 24-May |           | 188.23  | 197.87  |          | 5.1%  |
| 5-Jun  |           | 183.75  |         | 185.79   | 1.1%  |
| May    | 205.80    | 191.75  |         | 194.00   | 1.2%  |
| Jun    | 207.13    | 182.70  |         | 188.00   | 2.9%  |
| Jul    | 211.49    | 184.23  |         | 186.00   | 1.0%  |
| Aug    | 215.34    | 182.08  |         | 189.00   | 3.8%  |
| Sep    | 212.20    | 182.92  |         | 201.00   | 9.9%  |
| Oct    | 219.13    | 194.76  |         | 209.00   | 7.3%  |

PRICE HISTORY AND FORECAST











#### CHOICE, 168, 3 TOP INSIDE ROUND, 1/4" MAX, USDA



#### **CHOICE, 184, 3 TOP BUTT, BONELESS, USDA**



#### CHOICE, 120, 1 BRISKET, DECKLE-OFF, BONELESS, USDA







### **Inside Skirt, USDA**













# **Broiler Market - Supply Situation & Outlook**

# **Weekly Broiler Production Statistics**

Source: USDA

| Source: USDA       |                 | Slaughter    |           | Dressed Wt   |           | Production RTC |           |
|--------------------|-----------------|--------------|-----------|--------------|-----------|----------------|-----------|
|                    |                 | (million hd) | % CH.     | LBS          | % CH.     | (Million lbs)  | % CH.     |
|                    |                 |              |           |              |           |                |           |
| Year Ago           | 19-May-18       | 164.1        |           | 4.75         |           | 779.7          |           |
| Last Week          | 18-May-19       | 166.9        | 1.7