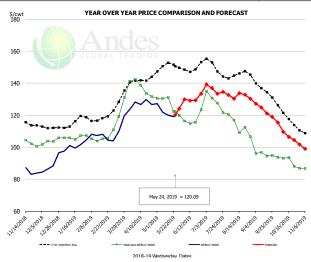

|           | 121.00  |         | 106.74   | -11.89 |  |  |
| May                                            | 108.76    | 117.62  |         | 101.00   | -14.19 |  |  |
| Jun                                            | 107.91    | 118.89  |         | 106.00   | -10.89 |  |  |
| Jul                                            | 100.16    | 110.64  |         | 106.00   | -4.29  |  |  |
| Aug                                            | 88.43     | 87.40   |         | 96.00    | 9.89   |  |  |
| Sep                                            | 86.63     | 83.12   |         | 93.00    | 11.99  |  |  |
| Oct                                            | 83.96     | 83.58   |         | 89.00    | 6.59   |  |  |

#### **N.E. BROILER BREAST BONELESS-SKINLESS, USDA**



|        | 5-YR. AVG | YR. AGO | CURRENT | FORECAST | % CH.  |
|--------|-----------|---------|---------|----------|--------|
| Nov    | 115.86    | 104.28  | 85.18   |          | -18.3% |
| Dec    | 112.72    | 103.79  | 88.99   |          | -14.3% |
| Jan    | 115.26    | 106.20  | 100.86  |          | -5.0%  |
| Feb    | 117.40    | 104.93  | 106.92  |          | 1.9%   |
| Mar    | 128.83    | 125.57  | 114.34  |          | -8.9%  |
| Apr    | 141.70    | 136.52  | 127.81  |          | -6.4%  |
| 15-May |           | 131.08  | 120.09  |          | -8.4%  |
| 24-May |           | 122.23  | 120.09  |          | -1.8%  |
| 5-Jun  |           | 116.46  |         | 129.95   | 11.6%  |
| May    | 150.84    | 126.82  |         | 122.00   | -3.8%  |
| Jun    | 149.27    | 117.57  |         |