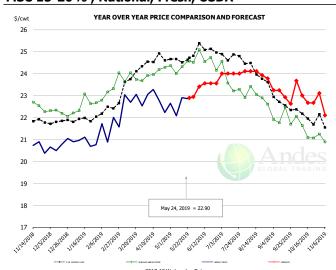

# MSC 15-20%, National, Fresh, USDA

|        | 5-YR. AVG | YR. AGO | CURRENT | FORECAST | % CH.  |
|--------|-----------|---------|---------|----------|--------|
| Nov    | 22.04     | 23.06   | 20.72   |          | -10.1% |
| Dec    | 21.76     | 22.23   | 20.74   |          | -6.7%  |
| Jan    | 21.86     | 22.54   | 20.8~   |          |        |
| Feb    | 22.28     | 22.95   | 21.5    |          |        |
| Mar    | 23.65     | 23.85   | 22.83   |          | -4.3%  |
| Apr    | 24.59     | 24.08   | 22.83   |          | -5.2%  |
| 15-May |           | 24.31   | 22.90   |          | -5.8%  |
| 24-May |           | 24.56   | 22.90   |          | -6.8%  |
| 5-Jun  |           | 25.07   |         | 23.41    | -6.7%  |
| May    | 24.62     | 24.33   |         | 23.00    | -5.5%  |
| Jun    | 25.10     | 24.61   |         | 23.50    | -4.5%  |
| Jul    | 24.80     | 23.76   |         | 24.00    | 1.0%   |
| Aug    | 24.24     | 22.98   |         | 24.00    | 4.4%   |
| Sep    | 22.83     | 21.92   |         | 23.00    | 4.9%   |
| Oct    | 22.11     | 21.42   |         | 23.00    | 7.4%   |