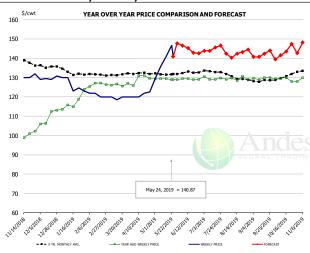

### **N.E. BROILER LEG QUARTERS, USDA**

| S/cwt YEAR OVER YEAR PRICE COMPARISON AND FORECAST 50                                                                                                                                                                                                                                                                                                                                                                                                                                                                                                                                                                                                                                                                                                                                                                                                                                                                                                                                                                                                                                                                                                                                                                                                                                                                                                                                                                                                                                                                                                                                                                                                                                                                                                                                                                                                                                                                                                                                                                                                                                                                          | PRICE HISTORY AND FORECAST - DOLLARS PER CWT - |           |         |         |          |        |
|--------------------------------------------------------------------------------------------------------------------------------------------------------------------------------------------------------------------------------------------------------------------------------------------------------------------------------------------------------------------------------------------------------------------------------------------------------------------------------------------------------------------------------------------------------------------------------------------------------------------------------------------------------------------------------------------------------------------------------------------------------------------------------------------------------------------------------------------------------------------------------------------------------------------------------------------------------------------------------------------------------------------------------------------------------------------------------------------------------------------------------------------------------------------------------------------------------------------------------------------------------------------------------------------------------------------------------------------------------------------------------------------------------------------------------------------------------------------------------------------------------------------------------------------------------------------------------------------------------------------------------------------------------------------------------------------------------------------------------------------------------------------------------------------------------------------------------------------------------------------------------------------------------------------------------------------------------------------------------------------------------------------------------------------------------------------------------------------------------------------------------|------------------------------------------------|-----------|---------|---------|----------|--------|
|                                                                                                                                                                                                                                                                                                                                                                                                                                                                                                                                                                                                                                                                                                                                                                                                                                                                                                                                                                                                                                                                                                                                                                                                                                                                                                                                                                                                                                                                                                                                                                                                                                                                                                                                                                                                                                                                                                                                                                                                                                                                                                                                |                                                | 5-YR. AVG | YR. AGO | CURRENT | FORECAST | % CH.  |
| 15                                                                                                                                                                                                                                                                                                                                                                                                                                                                                                                                                                                                                                                                                                                                                                                                                                                                                                                                                                                                                                                                                                                                                                                                                                                                                                                                                                                                                                                                                                                                                                                                                                                                                                                                                                                                                                                                                                                                                                                                                                                                                                                             | Nov                                            | 36.90     | 38.18   | 28.01   |          | -26.6% |
|                                                                                                                                                                                                                                                                                                                                                                                                                                                                                                                                                                                                                                                                                                                                                                                                                                                                                                                                                                                                                                                                                                                                                                                                                                                                                                                                                                                                                                                                                                                                                                                                                                                                                                                                                                                                                                                                                                                                                                                                                                                                                                                                | Dec                                            | 35.90     | 35.69   | 28.71   |          | -19.6% |
|                                                                                                                                                                                                                                                                                                                                                                                                                                                                                                                                                                                                                                                                                                                                                                                                                                                                                                                                                                                                                                                                                                                                                                                                                                                                                                                                                                                                                                                                                                                                                                                                                                                                                                                                                                                                                                                                                                                                                                                                                                                                                                                                | Jan                                            | 35.26     | 36.51   | 29.69   |          | -18.7% |
|                                                                                                                                                                                                                                                                                                                                                                                                                                                                                                                                                                                                                                                                                                                                                                                                                                                                                                                                                                                                                                                                                                                                                                                                                                                                                                                                                                                                                                                                                                                                                                                                                                                                                                                                                                                                                                                                                                                                                                                                                                                                                                                                | Feb                                            | 35.82     | 38.91   | 31.29   |          | -19.6% |
|                                                                                                                                                                                                                                                                                                                                                                                                                                                                                                                                                                                                                                                                                                                                                                                                                                                                                                                                                                                                                                                                                                                                                                                                                                                                                                                                                                                                                                                                                                                                                                                                                                                                                                                                                                                                                                                                                                                                                                                                                                                                                                                                | Mar                                            | 37.73     | 39.42   | 39.12   |          | -0.89  |
|                                                                                                                                                                                                                                                                                                                                                                                                                                                                                                                                                                                                                                                                                                                                                                                                                                                                                                                                                                                                                                                                                                                                                                                                                                                                                                                                                                                                                                                                                                                                                                                                                                                                                                                                                                                                                                                                                                                                                                                                                                                                                                                                | Apr                                            | 38.89     | 40.07   | 42.01   |          | 4.89   |
| B-9-8 14-0-9 14-14-14-14-14-14-14-14-14-14-14-14-14-1                                                                                                                                                                                                                                                                                                                                                                                                                                                                                                                                                                                                                                                                                                                                                                                                                                                                                                                                                                                                                                                                                                                                                                                                                                                                                                                                                                                                                                                                                                                                                                                                                                                                                                                                                                                                                                                                                                                                                                                                                                                                          | 15-May                                         |           | 40.43   | 45.31   |          | 12.19  |
| The second second                                                                                                                                                                                                                                                                                                                                                                                                                                                                                                                                                                                                                                                                                                                                                                                                                                                                                                                                                                                                                                                                                                                                                                                                                                                                                                                                                                                                                                                                                                                                                                                                                                                                                                                                                                                                                                                                                                                                                                                                                                                                                                              | 24-May                                         |           | 39.91   | 45.31   |          | 13.59  |
| La series de la constante de l | 5-Jun                                          |           | 37.93   |         | 45.39    | 19.79  |
|                                                                                                                                                                                                                                                                                                                                                                                                                                                                                                                                                                                                                                                                                                                                                                                                                                                                                                                                                                                                                                                                                                                                                                                                                                                                                                                                                                                                                                                                                                                                                                                                                                                                                                                                                                                                                                                                                                                                                                                                                                                                                                                                | May                                            | 40.00     | 39.74   |         | 44.00    | 10.79  |
| <b>✓ ✓</b>                                                                                                                                                                                                                                                                                                                                                                                                                                                                                                                                                                                                                                                                                                                                                                                                                                                                                                                                                                                                                                                                                                                                                                                                                                                                                                                                                                                                                                                                                                                                                                                                                                                                                                                                                                                                                                                                                                                                                                                                                                                                                                                     | Jun                                            | 38.69     | 36.44   |         | 45.00    | 23.59  |
| 1 Ande                                                                                                                                                                                                                                                                                                                                                                                                                                                                                                                                                                                                                                                                                                                                                                                                                                                                                                                                                                                                                                                                                                                                                                                                                                                                                                                                                                                                                                                                                                                                                                                                                                                                                                                                                                                                                                                                                                                                                                                                                                                                                                                         | Jul                                            | 37.90     | 34.08   |         | 43.00    | 26.29  |
| GLOBAL TRAD                                                                                                                                                                                                                                                                                                                                                                                                                                                                                                                                                                                                                                                                                                                                                                                                                                                                                                                                                                                                                                                                                                                                                                                                                                                                                                                                                                                                                                                                                                                                                                                                                                                                                                                                                                                                                                                                                                                                                                                                                                                                                                                    | Aug                                            | 36.52     | 31.59   |         | 43.00    | 36.19  |
| May 24, 2019 = 45.31                                                                                                                                                                                                                                                                                                                                                                                                                                                                                                                                                                                                                                                                                                                                                                                                                                                                                                                                                                                                                                                                                                                                                                                                                                                                                                                                                                                                                                                                                                                                                                                                                                                                                                                                                                                                                                                                                                                                                                                                                                                                                                           | Sep                                            | 35.09     | 30.33   |         | 42.00    | 38.59  |
| 1.07 2.7, 2017 = 43.31                                                                                                                                                                                                                                                                                                                                                                                                                                                                                                                                                                                                                                                                                                                                                                                                                                                                                                                                                                                                                                                                                                                                                                                                                                                                                                                                                                                                                                                                                                                                                                                                                                                                                                                                                                                                                                                                                                                                                                                                                                                                                                         | Oct                                            | 34.48     | 29.90   |         | 41.00    | 37.19  |
| ende terreit independent in der geschiede der der der der der der der der der                                                                                                                                                                                                                                                                                                                                                                                                                                                                                                                                                                                                                                                                                                                                                                                                                                                                                                                                                                                                                                                                                                                                                                                                                                                                                                                                                                                                                                                                                                                                                                                                                                                                                                                                                                                                                                                                                                                                                                                                                                                  |                                                |           |         |         |          |        |
| ■ S YR. MONTHLY AVG. — YEAR AGO WERLY PRICE — WEEKLY PRICE — FORECAST                                                                                                                                                                                                                                                                                                                                                                                                                                                                                                                                                                                                                                                                                                                                                                                                                                                                                                                                                                                                                                                                                                                                                                                                                                                                                                                                                                                                                                                                                                                                                                                                                                                                                                                                                                                                                                                                                                                                                                                                                                                          |                                                |           |         |         |          |        |
| 2019 10 Mediagoday Datos                                                                                                                                                                                                                                                                                                                                                                                                                                                                                                                                                                                                                                                                                                                                                                                                                                                                                                                                                                                                                                                                                                                                                                                                                                                                                                                                                                                                                                                                                                                                                                                                                                                                                                                                                                                                                                                                                                                                                                                                                                                                                                       |                                                |           |         |         |          |        |