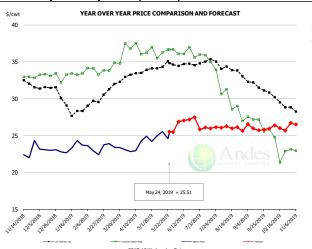

### **N.E. BROILER LEG QUARTERS, USDA**

| S/cwt YEAR OVER YEAR PRICE COMPARISON AND FORECAST 50                                                                                                                                                                                                                                                                                                                                                                                                                                                                                                                                                                                                                                                                                                                                                                                                                                                                                                                                                                                                                                                                                                                                                                                                                                                                                                                                                                                                                                                                                                                                                                                                                                                                                                                                                                                                                                                                                                                                                                                                                                                                          | PRICE HISTORY AND FORECAST - DOLLARS PER CWT - |           |         |         |          |        |
|--------------------------------------------------------------------------------------------------------------------------------------------------------------------------------------------------------------------------------------------------------------------------------------------------------------------------------------------------------------------------------------------------------------------------------------------------------------------------------------------------------------------------------------------------------------------------------------------------------------------------------------------------------------------------------------------------------------------------------------------------------------------------------------------------------------------------------------------------------------------------------------------------------------------------------------------------------------------------------------------------------------------------------------------------------------------------------------------------------------------------------------------------------------------------------------------------------------------------------------------------------------------------------------------------------------------------------------------------------------------------------------------------------------------------------------------------------------------------------------------------------------------------------------------------------------------------------------------------------------------------------------------------------------------------------------------------------------------------------------------------------------------------------------------------------------------------------------------------------------------------------------------------------------------------------------------------------------------------------------------------------------------------------------------------------------------------------------------------------------------------------|------------------------------------------------|-----------|---------|---------|----------|--------|
|                                                                                                                                                                                                                                                                                                                                                                                                                                                                                                                                                                                                                                                                                                                                                                                                                                                                                                                                                                                                                                                                                                                                                                                                                                                                                                                                                                                                                                                                                                                                                                                                                                                                                                                                                                                                                                                                                                                                                                                                                                                                                                                                |                                                | 5-YR. AVG | YR. AGO | CURRENT | FORECAST | % CH.  |
| 15                                                                                                                                                                                                                                                                                                                                                                                                                                                                                                                                                                                                                                                                                                                                                                                                                                                                                                                                                                                                                                                                                                                                                                                                                                                                                                                                                                                                                                                                                                                                                                                                                                                                                                                                                                                                                                                                                                                                                                                                                                                                                                                             | Nov                                            | 36.90     | 38.18   | 28.01   |          | -26.6% |
|                                                                                                                                                                                                                                                                                                                                                                                                                                                                                                                                                                                                                                                                                                                                                                                                                                                                                                                                                                                                                                                                                                                                                                                                                                                                                                                                                                                                                                                                                                                                                                                                                                                                                                                                                                                                                                                                                                                                                                                                                                                                                                                                | Dec                                            | 35.90     | 35.69   | 28.71   |          | -19.6% |
|                                                                                                                                                                                                                                                                                                                                                                                                                                                                                                                                                                                                                                                                                                                                                                                                                                                                                                                                                                                                                                                                                                                                                                                                                                                                                                                                                                                                                                                                                                                                                                                                                                                                                                                                                                                                                                                                                                                                                                                                                                                                                                                                | Jan                                            | 35.26     | 36.51   | 29.69   |          | -18.7% |
|                                                                                                                                                                                                                                                                                                                                                                                                                                                                                                                                                                                                                                                                                                                                                                                                                                                                                                                                                                                                                                                                                                                                                                                                                                                                                                                                                                                                                                                                                                                                                                                                                                                                                                                                                                                                                                                                                                                                                                                                                                                                                                                                | Feb                                            | 35.82     | 38.91   | 31.29   |          | -19.6% |
|                                                                                                                                                                                                                                                                                                                                                                                                                                                                                                                                                                                                                                                                                                                                                                                                                                                                                                                                                                                                                                                                                                                                                                                                                                                                                                                                                                                                                                                                                                                                                                                                                                                                                                                                                                                                                                                                                                                                                                                                                                                                                                                                | Mar                                            | 37.73     | 39.42   | 39.12   |          | -0.89  |
|                                                                                                                                                                                                                                                                                                                                                                                                                                                                                                                                                                                                                                                                                                                                                                                                                                                                                                                                                                                                                                                                                                                                                                                                                                                                                                                                                                                                                                                                                                                                                                                                                                                                                                                                                                                                                                                                                                                                                                                                                                                                                                                                | Apr                                            | 38.89     | 40.07   | 42.01   |          | 4.89   |
| B-9-8 14-0-9 14-14-14-14-14-14-14-14-14-14-14-14-14-1                                                                                                                                                                                                                                                                                                                                                                                                                                                                                                                                                                                                                                                                                                                                                                                                                                                                                                                                                                                                                                                                                                                                                                                                                                                                                                                                                                                                                                                                                                                                                                                                                                                                                                                                                                                                                                                                                                                                                                                                                                                                          | 15-May                                         |           | 40.43   | 45.31   |          | 12.19  |
| The second second                                                                                                                                                                                                                                                                                                                                                                                                                                                                                                                                                                                                                                                                                                                                                                                                                                                                                                                                                                                                                                                                                                                                                                                                                                                                                                                                                                                                                                                                                                                                                                                                                                                                                                                                                                                                                                                                                                                                                                                                                                                                                                              | 24-May                                         |           | 39.91   | 45.31   |          | 13.59  |
| La series de la constante de l | 5-Jun                                          |           | 37.93   |         | 45.39    | 19.79  |
|                                                                                                                                                                                                                                                                                                                                                                                                                                                                                                                                                                                                                                                                                                                                                                                                                                                                                                                                                                                                                                                                                                                                                                                                                                                                                                                                                                                                                                                                                                                                                                                                                                                                                                                                                                                                                                                                                                                                                                                                                                                                                                                                | May                                            | 40.00     | 39.74   |         | 44.00    | 10.79  |
| <b>✓ ✓</b>                                                                                                                                                                                                                                                                                                                                                                                                                                                                                                                                                                                                                                                                                                                                                                                                                                                                                                                                                                                                                                                                                                                                                                                                                                                                                                                                                                                                                                                                                                                                                                                                                                                                                                                                                                                                                                                                                                                                                                                                                                                                                                                     | Jun                                            | 38.69     | 36.44   |         | 45.00    | 23.59  |
| 1 Ande                                                                                                                                                                                                                                                                                                                                                                                                                                                                                                                                                                                                                                                                                                                                                                                                                                                                                                                                                                                                                                                                                                                                                                                                                                                                                                                                                                                                                                                                                                                                                                                                                                                                                                                                                                                                                                                                                                                                                                                                                                                                                                                         | Jul                                            | 37.90     | 34.08   |         | 43.00    | 26.29  |
| GLOBAL TRAD                                                                                                                                                                                                                                                                                                                                                                                                                                                                                                                                                                                                                                                                                                                                                                                                                                                                                                                                                                                                                                                                                                                                                                                                                                                                                                                                                                                                                                                                                                                                                                                                                                                                                                                                                                                                                                                                                                                                                                                                                                                                                                                    | Aug                                            | 36.52     | 31.59   |         | 43.00    | 36.19  |
| May 24, 2019 = 45.31                                                                                                                                                                                                                                                                                                                                                                                                                                                                                                                                                                                                                                                                                                                                                                                                                                                                                                                                                                                                                                                                                                                                                                                                                                                                                                                                                                                                                                                                                                                                                                                                                                                                                                                                                                                                                                                                                                                                                                                                                                                                                                           | Sep                                            | 35.09     | 30.33   |         | 42.00    | 38.59  |
| 1.07 2.7, 2017 = 43.31                                                                                                                                                                                                                                                                                                                                                                                                                                                                                                                                                                                                                                                                                                                                                                                                                                                                                                                                                                                                                                                                                                                                                                                                                                                                                                                                                                                                                                                                                                                                                                                                                                                                                                                                                                                                                                                                                                                                                                                                                                                                                                         | Oct                                            | 34.48     | 29.90   |         | 41.00    | 37.19  |
| ende terreit independent in der geschiede der der der der der der der der der                                                                                                                                                                                                                                                                                                                                                                                                                                                                                                                                                                                                                                                                                                                                                                                                                                                                                                                                                                                                                                                                                                                                                                                                                                                                                                                                                                                                                                                                                                                                                                                                                                                                                                                                                                                                                                                                                                                                                                                                                                                  |                                                |           |         |         |          |        |
| ■ S YR. MONTHLY AVG. — YEAR AGO WERLY PRICE — WEEKLY PRICE — FORECAST                                                                                                                                                                                                                                                                                                                                                                                                                                                                                                                                                                                                                                                                                                                                                                                                                                                                                                                                                                                                                                                                                                                                                                                                                                                                                                                                                                                                                                                                                                                                                                                                                                                                                                                                                                                                                                                                                                                                                                                                                                                          |                                                |           |         |         |          |        |
| 2019 10 Mediagoday Datos                                                                                                                                                                                                                                                                                                                                                                                                                                                                                                                                                                                                                                                                                                                                                                                                                                                                                                                                                                                                                                                                                                                                                                                                                                                                                                                                                                                                                                                                                                                                                                                                                                                                                                                                                                                                                                                                                                                                                                                                                                                                                                       |                                                |           |         |         |          |        |