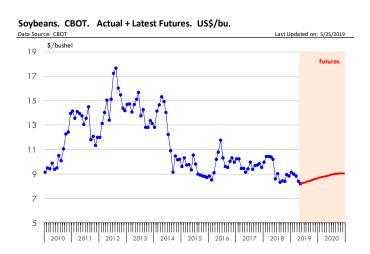

# **Beef Primal Values**

#### Primal Round Cutout Value, USDA, Daily, \$/cwt

Primal Chuck Cutout Value, USDA, Daily, \$/cwt

Feb Mar Apr May Jun Jul Aug Sep Oct