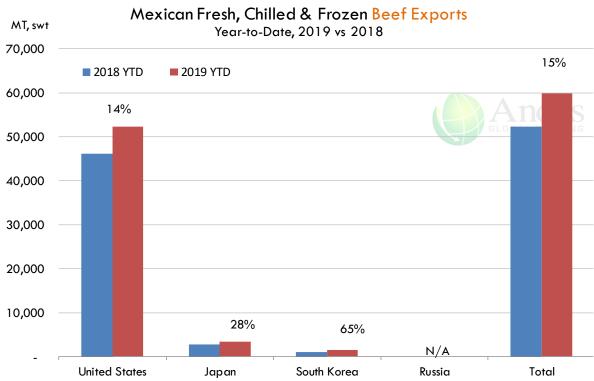

# **Beef Market - Supply Situation & Outlook**

# **Weekly Beef Production Statistics**

| Source: | USDA |
|---------|------|
|---------|------|

| Source: USDA       |                 | Cl. I.                 |              | 5 1140            |                | 5 1                         |              |
|--------------------|-----------------|------------------------|--------------|-------------------|----------------|-----------------------------|--------------|
|                    |                 | Slaughter<br>(1000 hd) | % CH.        | Dressed Wt<br>LBS | % CH.          | Production<br>(Million lbs) | % CH.        |
|                    |                 | (1000 110)             | 70 0111      | 255               | 70 C           | (14111110111123)            | 70 Ci ii     |
| Year Ago           | 26-May-18       | 651.0                  |              | 796.0             |                | 517.3                       |              |
| This Week          | 25-May-19       | 641.0                  | -1.5%        | 800.0             | 0.5%           | 511.7                       | -1.1%        |
| Last Week          | 18-May-19       | 660.0                  |              | 800.0             |                | 527.0                       |              |
| This Week          | 25-May-19       | 641.0                  | -2.9%        | 800.0             | 0.0%           | 511.7                       | -2.9%        |
| YTD Last Year      | 26-May-18       | 12,862                 |              | 813.7             |                | 10,466                      |              |
| YTD This Year      | 25-May-19       | 12,998                 | 1.1%         | 805.5             | -1.0%          | 10,470                      | 0.0%         |
| Quarterly Hist     | ory + Forecasts |                        |              |                   |                |                             |              |
| Q1 2017            |                 | 7,714                  |              | 817.0             |                | 6,303                       |              |
| Q2 2017            |                 | 8,076                  |              | 793.3             |                | 6,407                       |              |
| Q3 2017            |                 | 8,254                  |              | 816.0             |                | 6,736                       |              |
| Q4 2017            |                 | 8,145                  |              | 827.8             |                | 6,742                       |              |
| Annual             |                 | 32,189                 | Y/Y % CH.    | 813.5             | Y/Y % CH.      | 26,187                      | Y/Y % CH     |
| 04 2040            |                 | 7.070                  | 2.40/        | 020.0             | 0.5%           | C 455                       | 2.60/        |
| Q1 2018            |                 | 7,878                  | 2.1%         | 820.9             | 0.5%           | 6,466                       | 2.6%         |
| Q2 2018            |                 | 8,426                  | 4.3%         | 798.2             | 0.6%           | 6,726                       | 5.0%         |
| Q3 2018<br>Q4 2018 |                 | 8,361<br>8,341         | 1.3%<br>2.4% | 815.5<br>822.7    | -0.1%<br>-0.6% | 6,819<br>6,862              | 1.2%<br>1.8% |
| Annual             |                 | 33,005                 | 2.4%         | 814.3             | 0.1%           | 26,872                      | 2.6%         |
| Alliludi           |                 | 33,003                 | 2.3/6        | 614.5             | 0.1/6          | 20,872                      | 2.0%         |
| Q1 2019            |                 | 7,934                  | 0.7%         | 808.4             | -1.5%          | 6,414                       | -0.8%        |
| Q2 2019            |                 | 8,535                  | 1.3%         | 803.0             | 0.6%           | 6,854                       | 1.9%         |
| Q3 2019            |                 | 8,570                  | 2.5%         | 827.0             | 1.4%           | 7,087                       | 3.9%         |
| Q4 2019            |                 | 8,407                  | 0.8%         | 831.0             | 1.0%           | 6,986                       | 1.8%         |
| Annual             |                 | 33,447                 | 1.3%         | 817.4             | 0.4%           | 27,342                      | 1.7%         |
|                    |                 | _                      |              |                   | _              |                             |              |