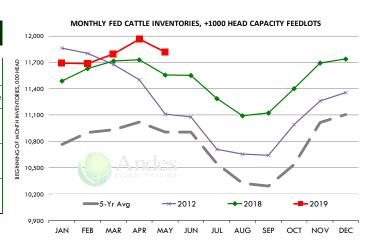

# **Beef Market Trends:**

- The supply of cattle on feed as of May 1 was 2.2% higher than a year ago but smaller than analysts were expecting.
- Wholesale beef prices have been drifting lower in recent weeks as retail sales have struggled due high retail prices and unseasonably cold weather in heavily populated areas.
- Prices for steak cuts, especially sirloin and ribeyes, have been especially weak. These items may benefit from some retail ads in June and early July but then will seasonally decline in July and August.
- Brisket prices, on the other hand, are extremely firm on big exports to South Korea and Japan.
- Ground beef demand at foodservice continues to be very strong and we should see some retail support in the near term. Retail ground beef business should slow down in late June and July, resulting in lower prices for 50CL beef.