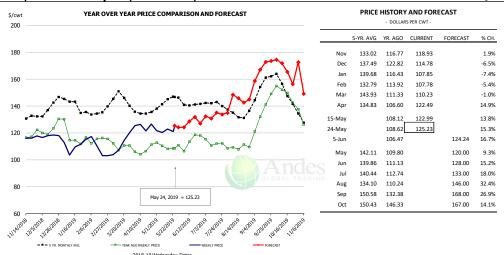

ow/Gilt Dressed Carcass Weights, 5-day Moving Avg. - All hogs

Based on Daily MPR Report, LM\_HG201. Data through May 22, 201 220







#### Ham, 23-27# Trmd Selected Ham, FOB Plant, USDA



#### Ham, Inner Shank, FOB Plant, USDA



#### Ham, Outer Shank, FOB Plant, USDA







#### Loin, 1/4 Trimmed Loin VAC, FOB Plant, USDA



### Picnic, Picnic Cushion Meat Combo, FOB Plant, USDA



### Belly, Derind Belly 9-13#, FOB Plant, USDA







#### Trim, Picnic Meat Combo Cushion Out, FOB Plant, USDA



#### Trim, 42% Trim Combo, FOB Plant, USDA



#### Sparerib, Trmd Sparerib - MED, FOB Plant, USDA













#### Jowl, Skinned Combo, FOB Plant, USDA



### Loin, Boneless Sirloin, FOB Plant, USDA



# Trim, 72% Trim Combo, FOB Plant, USDA







### Loin, Bnls CC Strap-on, FOB Plant, USDA



# Brisket Bones, Full, 30#, USDA, FRZ



| PRICE HISTORY AND FORECAST |           |         |         |          |        |  |  |
|----------------------------|-----------|---------|---------|----------|--------|--|--|
| - DOLLARS PER CWT -        |           |         |         |          |        |  |  |
|                            | 5-YR. AVG | YR. AGO | CURRENT | FORECAST | % CH.  |  |  |
| Nov                        |           | 83.65   | 79.09   |          | -5.5%  |  |  |
| Dec                        |           | 79.51   | 81.22   |          | 2.1%   |  |  |
| Jan                        |           | 85.80   | 76.26   |          | -11.1% |  |  |
| Feb                        |           | 75.46   | 74.47   |          | -1.3%  |  |  |
| Mar                        |           | 80