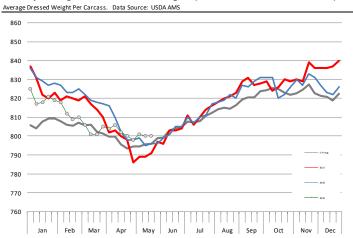

### Barrow/Gilt Dressed Carcass Weights, 5-day Moving Avg. - All hogs

Based on Daily MPR Report, LM\_HG201. Data through May 22, 201 220