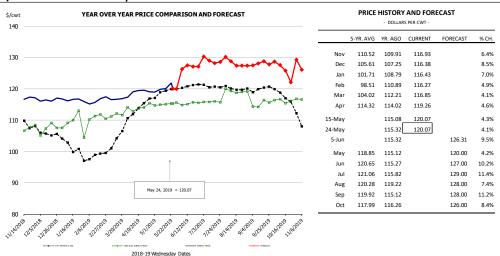

### **BROILER, NATIONAL WHOLE BIRD PRICE, USDA**

| PRICE HISTORY AND FORECAST - DOLLARS PER CWT - |           |         |         |          |        |  |  |
|------------------------------------------------|-----------|---------|---------|----------|--------|--|--|
|                                                | 5-YR. AVG | YR. AGO | CURRENT | FORECAST | % CH   |  |  |
| Nov                                            | 87.66     | 86.06   | 86.94   |          | 1.0%   |  |  |
| Dec                                            | 89.25     | 87.40   | 89.98   |          | 3.09   |  |  |
| Jan                                            | 92.67     | 94.02   | 98.98   |          | 5.3%   |  |  |
| Feb                                            | 88.44     | 91.07   | 89.81   |          | -1.49  |  |  |
| Mar                                            | 97.23     | 101.78  | 93.29   |          | -8.39  |  |  |
| Apr                                            | 101.80    | 108.72  | 97.58   |          | -10.29 |  |  |
| 15-May                                         |           | 117.97  | 101.87  |          | -13.69 |  |  |
| 24-May                                         |           | 119.57  | 101.87  |          | -14.89 |  |  |
| 5-Jun                                          |           | 121.00  |         | 106.74   | -11.89 |  |  |
| May                                            | 108.76    | 117.62  |         | 101.00   | -14.19 |  |  |
| Jun                                            | 107.91    | 118.89  |         | 106.00   | -10.89 |  |  |
| Jul                                            | 100.16    | 110.64  |         | 106.00   | -4.29  |  |  |
| Aug                                            | 88.43     | 87.40   |         | 96.00    | 9.89   |  |  |
| Sep                                            | 86.63     | 83.12   |         | 93.00    | 11.99  |  |  |
| Oct                                            | 83.96     | 83.58   |         | 89.00    | 6.59   |  |  |