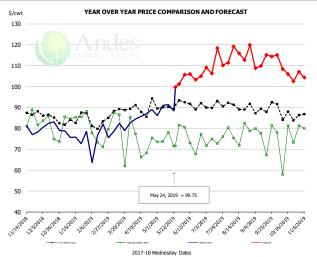

# Brisket Bones, Full, 30#, USDA, FRZ

| PRICE HISTORY AND FORECAST |           |         |         |          |        |  |  |
|----------------------------|-----------|---------|---------|----------|--------|--|--|
| - DOLLARS PER CWT -        |           |         |         |          |        |  |  |
|                            | 5-YR. AVG | YR. AGO | CURRENT | FORECAST | % CH.  |  |  |
| Nov                        |           | 83.65   | 79.09   |          | -5.5%  |  |  |
| Dec                        |           | 79.51   | 81.22   |          | 2.1%   |  |  |
| Jan                        |           | 85.80   | 76.26   |          | -11.1% |  |  |
| Feb                        |           | 75.46   | 74.47   |          | -1.3%  |  |  |
| Mar                        |           | 80.32   | 80.66   |          | 0.4%   |  |  |
| Apr                        |           | 71.81   | 86.53   |          | 20.5%  |  |  |
| 15-May                     |           | 78.08   | 91.37   |          | 17.0%  |  |  |
| 24-May                     |           | 71.55   | 99.75   |          | 39.4%  |  |  |
| 5-Jun                      |           | 80.50   |         | 105.62   | 31.2%  |  |  |
| May                        |           | 75.68   |         | 101.00   | 33.4%  |  |  |
| Jun                        | 91.64     | 74.57   |         | 105.00   | 40.8%  |  |  |
| Jul                        | 91.08     | 73.85   |         | 111.00   | 50.3%  |  |  |
| Aug                        | 90.91     | 77.76   |         | 117.00   | 50.5%  |  |  |
| Sep                        | 89.25     | 76.53   |         | 112.00   | 46.3%  |  |  |
| Oct                        | 87.42     | 74.31   |         | 108.00   | 45.3%  |  |  |