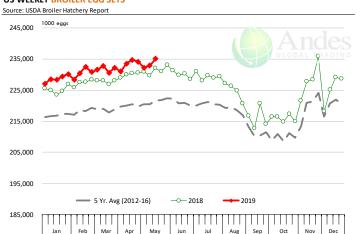

|
| Q1 2019            |                 | 2,216        | 0.3%      | 4.68         | -0.4%     | 10,381         | 0.0%      |
| Q2 2019            |                 | 2,290        | 0.5%      | 4.72         | 0.3%      | 10,809         | 1.2%      |
| Q2 2019<br>Q3 2019 |                 | 2,366        | 2.1%      | 4.72         | 0.3%      | 11,190         | 2.3%      |
| Q4 2019            |                 | 2,350        | 0.8%      | 4.75         | 0.2%      | 10,719         | 1.2%      |
| Annual             |                 | 9,129        | 1.0%      | 4.73<br>4.72 | 0.4%      | 43,099         | 1.2%      |
| Aiiiludi           |                 | 3,123        | 1.070     | 4.72         | 0.170     | 43,033         | 1.270     |













#### **US WEEKLY BROILER EGG SETS**



#### **US WEEKLY BROILER CHICK PLACEMENT**







### **BROILER, NATIONAL WHOLE BIRD PRICE, USDA**



| PRICE HISTORY AND FORECAST - DOLLARS PER CWT - |           |         |         |          |        |  |  |
|------------------------------------------------|-----------|---------|---------|----------|--------|--|--|
|                                                | 5-YR. AVG | YR. AGO | CURRENT | FORECAST | % CH   |  |  |
| Nov                                            | 87.66     | 86.06   | 86.94   |          | 1.0%   |  |  |
| Dec                                            | 89.25     | 87.40   | 89.98   |          | 3.09   |  |  |
| Jan                                            | 92.67     | 94.02   | 98.98   |          | 5.3%   |  |  |
| Feb