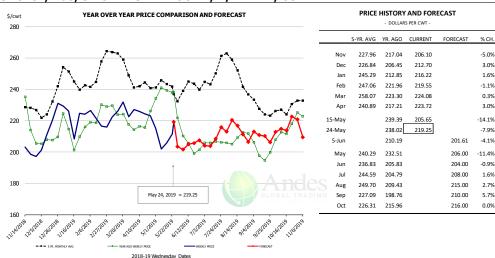

### Primal Loin Cutout Value, USDA, Daily, \$/cwt

Primal Rib Cutout Value, USDA, Daily, \$/cwt

|        | 5-YR. AVG | YR. AGO | CURRENT | FORECAST | % CH.  |
|--------|-----------|---------|---------|----------|--------|
| Nov    | 78.61     | 69.13   | 67.27   |          | -2.7%  |
| Dec    | 64.76     | 54.74   | 60.82   |          | 11.1%  |
| Jan    | 86.64     | 79.25   | 58.74   |          | -25.9% |
| Feb    | 82.00     | 83.66   | 65.76   |          | -21.4% |
| Mar    | 101.02    | 84.23   | 79.92   |          | -5.1%  |
| Apr    | 101.30    | 93.37   | 88.63   |          | -5.1%  |
| 15-May |           | 83.82   | 79.10   |          | -5.6%  |
| 24-May |           | 79.65   | 84.11   |          | 5.6%   |
| 5-Jun  |           | 74.19   |         | 78.73    | 6.1%   |
| May    | 106.84    | 85.49   |         | 83.00    | -2.9%  |
| Jun    | 98.42     | 67.99   |         | 80.00    | 17.7%  |
| Jul    | 90.88     | 69.16   |         | 75.00    | 8.4%   |
| Aug    | 82.93     | 80.25   |         | 72.00    | -10.3% |
| Sep    | 59.65     | 52.54   |         | 58.00    | 10.4%  |
| Oct    | 59.78     | 49.56   |         | 58.00    | 17.0%  |