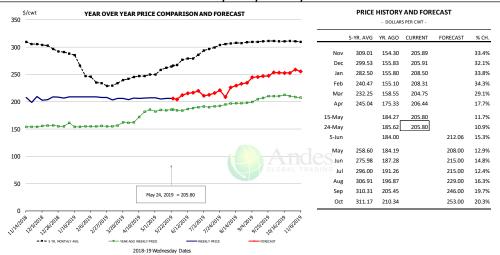

### SELECT, 114A, 3 SHOULDER CLOD, TRIMMED, 1/4" MAX, USDA

|        | 5-YR. AVG | YR. AGO | CURRENT | FORECAST | % CH. |
|--------|-----------|---------|---------|----------|-------|
| Nov    | 219.76    | 203.08  | 204.79  |          | 0.8%  |
| Dec    | 221.20    | 207.09  | 210.44  |          | 1.6%  |
| Jan    | 253.20    | 217.87  | 214.15  |          | -1.7% |
| Feb    | 240.05    | 223.62  | 222.21  |          | -0.6% |
| Mar    | 232.72    | 220.64  | 228.01  |          | 3.3%  |
| Apr    | 223.23    | 215.44  | 232.85  |          | 8.1%  |
| 15-May |           | 230.08  | 228.20  |          | -0.8% |
| 24-May |           | 231.99  | 222.80  |          | -4.0% |
| 5-Jun  |           | 210.47  |         | 221.45   | 5.2%  |
| May    | 231.49    | 228.53  |         | 230.00   | 0.6%  |
| Jun    | 233.12    | 207.81  |         | 221.00   | 6.3%  |
| Jul    | 233.57    | 210.05  |         | 219.00   | 4.3%  |
| Aug    | 229.80    | 214.70  |         | 214.00   | -0.3% |
| Sep    | 230.53    | 213.78  |         | 228.00   | 6.7%  |
| Oct    | 223.63    | 211.15  |         | 230.00   | 8.9%  |