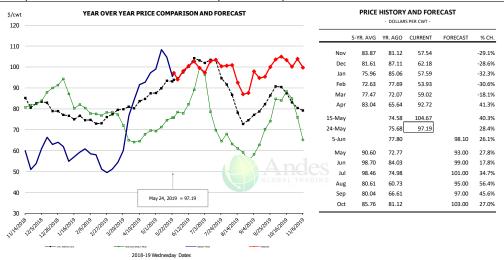

|
| Q4 2019         |                 | 33,775               | 1.9%      | 213.0 | 0.4%       | 7,194          | 2.3%      |
| Annual          |                 | 127,612              | 2.6%      | 212.3 | 0.4%       | 27,090         | 2.9%      |

## WEEKLY HOG SLAUGHTER. '000 HEAD



### Barrow/Gilt Dressed Carcass Weights, 5-day Moving Avg. - All hogs

Based on Daily MPR Report, LM\_HG201. Data through May 22, 201 220







#### Ham, 23-27# Trmd Selected Ham, FOB Plant, USDA



#### Ham, Inner Shank, FOB Plant, USDA



#### Ham, Outer Shank, FOB Plant, USDA







#### Loin, 1/4 Trimmed Loin VAC, FOB Plant, USDA



### Picnic, Picnic Cushion Meat Combo, FOB Plant, USDA



### Belly, Derind Belly 9-13#, FOB Plant, USDA







#### Trim, Picnic Meat Combo Cushion Out, FOB Plant, USDA



#### Trim, 42% Trim Combo, FOB Plant, USDA



#### Sparerib, Trmd Sparerib - MED, FOB Plant, USDA













#### Jowl, Skinned Combo, FOB Plant, USDA



### Loin, Boneless Sirloin, FOB Plant, USDA



# Trim, 72% Trim Combo, FOB Plant, USDA







### Loin, Bnls CC Strap-on, FOB Plant, USDA



# Brisket Bones, Full, 30#, USDA, FRZ



| PRICE HISTORY AND FORECAST |           |         |         |          |        |  |  |
|----------------------------|-----------|---------|---------|----------|--------|--|--|
| - DOLLARS PER CWT -        |           |         |         |          |        |  |  |
|                            | 5-YR. AVG | YR. AGO | CURRENT | FORECAST | % CH.  |  |  |
| Nov                        |           | 83.65   | 79.09   |          | -5.5%  |  |  |
| Dec