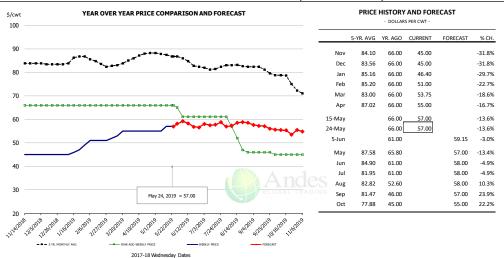

# Brisket Bones, Full, 30#, USDA, FRZ

| PRICE HISTORY AND FORECAST |           |         |         |          |        |  |  |
|----------------------------|-----------|---------|---------|----------|--------|--|--|
| - DOLLARS PER CWT -        |           |         |         |          |        |  |  |
|                            | 5-YR. AVG | YR. AGO | CURRENT | FORECAST | % CH.  |  |  |
| Nov                        |           | 83.65   | 79.09   |          | -5.5%  |  |  |
| Dec                        |           | 79.51   | 81.22   |          | 2.1%   |  |  |
| Jan                        |           | 85.80   | 76.26   |          | -11.1% |  |  |
| Feb                        |           | 75.46   | 74.47   |          | -1.3%  |  |  |
| Mar                        |           | 80.32   | 80.66   |          | 0.4%   |  |  |
| Apr                        |           | 71.81   | 86.53   |          | 20.5%  |  |  |
| 15-May                     |           | 78.08   | 91.37   |          | 17.0%  |  |  |
| 24-May                     |           | 71.55   | 99.75   |          | 39.4%  |  |  |
| 5-Jun                      |           | 80.50   |         | 105.62   | 31.2%  |  |  |
| May                        |           | 75.68   |         | 101.00   | 33.4%  |  |  |
| Jun                        | 91.64     | 74.57   |         | 105.00   | 40.8%  |  |  |
| Jul                        | 91.08     | 73.85   |         | 111.00   | 50.3%  |  |  |
| Aug                        | 90.91     | 77.76   |         | 117.00   | 50.5%  |  |  |
| Sep                        | 89.25     | 76.53   |         | 112.00   | 46.3%  |  |  |
| Oct                        | 87.42     | 74.31   |         | 108.00   | 45.3%  |  |  |