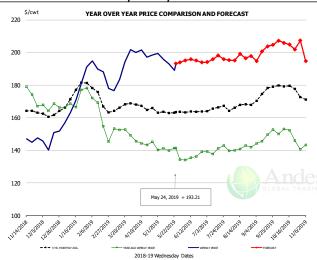

#### N.E. BROILER WINGS, USDA, WT.AVG.

|        | 5-YR. AVG | YR. AGO | CURRENT | FORECAST | % CH.  |
|--------|-----------|---------|---------|----------|--------|
| Nov    | 165.78    | 179.90  | 145.72  |          | -19.0% |
| Dec    | 162.29    | 166.79  | 147.15  |          | -11.8% |
| Jan    | 174.17    | 171.39  | 172.58  |          | 0.7%   |
| Feb    | 173.95    | 160.41  | 187.71  |          | 17.0%  |
| Mar    | 165.99    | 151.87  | 189.04  |          | 24.5%  |
| Apr    | 166.88    | 144.63  | 199.35  |          | 37.8%  |
| 15-May |           | 139.81  | 193.21  |          | 38.2%  |
| 24-May |           | 141.35  | 193.21  |          | 36.7%  |
| 5-Jun  |           | 133.99  |         | 195.15   | 45.6%  |
| May    | 163.29    | 139.36  |         | 194.00   | 39.2%  |
| Jun    | 163.83    | 136.15  |         | 195.00   | 43.2%  |
| Jul    | 165.57    | 140.24  |         | 196.00   | 39.8%  |
| Aug    | 167.06    | 141.07  |         | 197.00   | 39.6%  |
| Sep    | 174.09    | 148.08  |         | 201.00   | 35.7%  |
| Oct    | 178.49    | 148.42  |         | 205.00   | 38.1%  |

### **N.E. BROILER LEG QUARTERS, USDA**

| S/cwt YEAR OVER YEAR PRICE COMPARISON AND FORECAST 50                                                                                                                                                                                                                                                                                                                                                                                                                                                                                                                                                                                                                                                                                                                                                                                                                                                                                                                                                                                                                                                                                                                                                                                                                                                                                                                                                                                                                                                                                                                                                                                                                                                                                                                                                                                                                                                                                                                                                                                                                                                                          | PRICE HISTORY AND FORECAST - DOLLARS PER CWT - |           |         |         |          |        |
|--------------------------------------------------------------------------------------------------------------------------------------------------------------------------------------------------------------------------------------------------------------------------------------------------------------------------------------------------------------------------------------------------------------------------------------------------------------------------------------------------------------------------------------------------------------------------------------------------------------------------------------------------------------------------------------------------------------------------------------------------------------------------------------------------------------------------------------------------------------------------------------------------------------------------------------------------------------------------------------------------------------------------------------------------------------------------------------------------------------------------------------------------------------------------------------------------------------------------------------------------------------------------------------------------------------------------------------------------------------------------------------------------------------------------------------------------------------------------------------------------------------------------------------------------------------------------------------------------------------------------------------------------------------------------------------------------------------------------------------------------------------------------------------------------------------------------------------------------------------------------------------------------------------------------------------------------------------------------------------------------------------------------------------------------------------------------------------------------------------------------------|------------------------------------------------|-----------|---------|---------|----------|--------|
|                                                                                                                                                                                                                                                                                                                                                                                                                                                                                                                                                                                                                                                                                                                                                                                                                                                                                                                                                                                                                                                                                                                                                                                                                                                                                                                                                                                                                                                                                                                                                                                                                                                                                                                                                                                                                                                                                                                                                                                                                                                                                                                                |                                                | 5-YR. AVG | YR. AGO | CURRENT | FORECAST | % CH.  |
| 15                                                                                                                                                                                                                                                                                                                                                                                                                                                                                                                                                                                                                                                                                                                                                                                                                                                                                                                                                                                                                                                                                                                                                                                                                                                                                                                                                                                                                                                                                                                                                                                                                                                                                                                                                                                                                                                                                                                                                                                                                                                                                                                             | Nov                                            | 36.90     | 38.18   | 28.01   |          | -26.6% |
|                                                                                                                                                                                                                                                                                                                                                                                                                                                                                                                                                                                                                                                                                                                                                                                                                                                                                                                                                                                                                                                                                                                                                                                                                                                                                                                                                                                                                                                                                                                                                                                                                                                                                                                                                                                                                                                                                                                                                                                                                                                                                                                                | Dec                                            | 35.90     | 35.69   | 28.71   |          | -19.6% |
|                                                                                                                                                                                                                                                                                                                                                                                                                                                                                                                                                                                                                                                                                                                                                                                                                                                                                                                                                                                                                                                                                                                                                                                                                                                                                                                                                                                                                                                                                                                                                                                                                                                                                                                                                                                                                                                                                                                                                                                                                                                                                                                                | Jan                                            | 35.26     | 36.51   | 29.69   |          | -18.7% |
|                                                                                                                                                                                                                                                                                                                                                                                                                                                                                                                                                                                                                                                                                                                                                                                                                                                                                                                                                                                                                                                                                                                                                                                                                                                                                                                                                                                                                                                                                                                                                                                                                                                                                                                                                                                                                                                                                                                                                                                                                                                                                                                                | Feb                                            | 35.82     | 38.91   | 31.29   |          | -19.6% |
|                                                                                                                                                                                                                                                                                                                                                                                                                                                                                                                                                                                                                                                                                                                                                                                                                                                                                                                                                                                                                                                                                                                                                                                                                                                                                                                                                                                                                                                                                                                                                                                                                                                                                                                                                                                                                                                                                                                                                                                                                                                                                                                                | Mar                                            | 37.73     | 39.42   | 39.12   |          | -0.89  |
|                                                                                                                                                                                                                                                                                                                                                                                                                                                                                                                                                                                                                                                                                                                                                                                                                                                                                                                                                                                                                                                                                                                                                                                                                                                                                                                                                                                                                                                                                                                                                                                                                                                                                                                                                                                                                                                                                                                                                                                                                                                                                                                                | Apr                                            | 38.89     | 40.07   | 42.01   |          | 4.89   |
| B-9-8 14-0-9 14-14-14-14-14-14-14-14-14-14-14-14-14-1                                                                                                                                                                                                                                                                                                                                                                                                                                                                                                                                                                                                                                                                                                                                                                                                                                                                                                                                                                                                                                                                                                                                                                                                                                                                                                                                                                                                                                                                                                                                                                                                                                                                                                                                                                                                                                                                                                                                                                                                                                                                          | 15-May                                         |           | 40.43   | 45.31   |          | 12.19  |
| The second second                                                                                                                                                                                                                                                                                                                                                                                                                                                                                                                                                                                                                                                                                                                                                                                                                                                                                                                                                                                                                                                                                                                                                                                                                                                                                                                                                                                                                                                                                                                                                                                                                                                                                                                                                                                                                                                                                                                                                                                                                                                                                                              | 24-May                                         |           | 39.91   | 45.31   |          | 13.59  |
| La series de la constante de l | 5-Jun                                          |           | 37.93   |         | 45.39    | 19.79  |
|                                                                                                                                                                                                                                                                                                                                                                                                                                                                                                                                                                                                                                                                                                                                                                                                                                                                                                                                                                                                                                                                                                                                                                                                                                                                                                                                                                                                                                                                                                                                                                                                                                                                                                                                                                                                                                                                                                                                                                                                                                                                                                                                | May                                            | 40.00     | 39.74   |         | 44.00    | 10.79  |
| <b>✓ ✓</b>                                                                                                                                                                                                                                                                                                                                                                                                                                                                                                                                                                                                                                                                                                                                                                                                                                                                                                                                                                                                                                                                                                                                                                                                                                                                                                                                                                                                                                                                                                                                                                                                                                                                                                                                                                                                                                                                                                                                                                                                                                                                                                                     | Jun                                            | 38.69     | 36.44   |         | 45.00    | 23.59  |
| 1 Ande                                                                                                                                                                                                                                                                                                                                                                                                                                                                                                                                                                                                                                                                                                                                                                                                                                                                                                                                                                                                                                                                                                                                                                                                                                                                                                                                                                                                                                                                                                                                                                                                                                                                                                                                                                                                                                                                                                                                                                                                                                                                                                                         | Jul                                            | 37.90     | 34.08   |         | 43.00    | 26.29  |
| GLOBAL TRAD                                                                                                                                                                                                                                                                                                                                                                                                                                                                                                                                                                                                                                                                                                                                                                                                                                                                                                                                                                                                                                                                                                                                                                                                                                                                                                                                                                                                                                                                                                                                                                                                                                                                                                                                                                                                                                                                                                                                                                                                                                                                                                                    | Aug                                            | 36.52     | 31.59   |         | 43.00    | 36.19  |
| May 24, 2019 = 45.31                                                                                                                                                                                                                                                                                                                                                                                                                                                                                                                                                                                                                                                                                                                                                                                                                                                                                                                                                                                                                                                                                                                                                                                                                                                                                                                                                                                                                                                                                                                                                                                                                                                                                                                                                                                                                                                                                                                                                                                                                                                                                                           | Sep                                            | 35.09     | 30.33   |         | 42.00    | 38.59  |
| 1.07 2.7, 2017 = 43.31                                                                                                                                                                                                                                                                                                                                                                                                                                                                                                                                                                                                                                                                                                                                                                                                                                                                                                                                                                                                                                                                                                                                                                                                                                                                                                                                                                                                                                                                                                                                                                                                                                                                                                                                                                                                                                                                                                                                                                                                                                                                                                         | Oct                                            | 34.48     | 29.90   |         | 41.00    | 37.19  |
| ende terreit independent in der geschiede der der der der der der der der der                                                                                                                                                                                                                                                                                                                                                                                                                                                                                                                                                                                                                                                                                                                                                                                                                                                                                                                                                                                                                                                                                                                                                                                                                                                                                                                                                                                                                                                                                                                                                                                                                                                                                                                                                                                                                                                                                                                                                                                                                                                  |                                                |           |         |         |          |        |
| ■ S YR. MONTHLY AVG. — YEAR AGO WERLY PRICE — WEEKLY PRICE — FORECAST                                                                                                                                                                                                                                                                                                                                                                                                                                                                                                                                                                                                                                                                                                                                                                                                                                                                                                                                                                                                                                                                                                                                                                                                                                                                                                                                                                                                                                                                                                                                                                                                                                                                                                                                                                                                                                                                                                                                                                                                                                                          |                                                |           |         |         |          |        |
| 2019 10 Mediagoday Datos                                                                                                                                                                                                                                                                                                                                                                                                                                                                                                                                                                                                                                                                                                                                                                                                                                                                                                                                                                                                                                                                                                                                                                                                                                                                                                                                                                                                                                                                                                                                                                                                                                                                                                                                                                                                                                                                                                                                                                                                                                                                                                       |                                                |           |         |         |          |        |