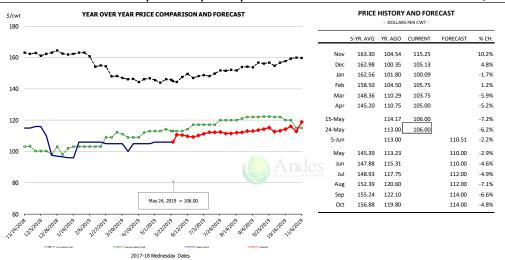

### **N.E. BROILER LEG QUARTERS, USDA**

| S/cwt YEAR OVER YEAR PRICE COMPARISON AND FORECAST 50                                                                                                                                                                                                                                                                                                                                                                                                                                                                                                                                                                                                                                                                                                                                                                                                                                                                                                                                                                                                                                                                                                                                                                                                                                                                                                                                                                                                                                                                                                                                                                                                                                                                                                                                                                                                                                                                                                                                                                                                                                                                          | PRICE HISTORY AND FORECAST - DOLLARS PER CWT - |           |         |         |          |        |
|--------------------------------------------------------------------------------------------------------------------------------------------------------------------------------------------------------------------------------------------------------------------------------------------------------------------------------------------------------------------------------------------------------------------------------------------------------------------------------------------------------------------------------------------------------------------------------------------------------------------------------------------------------------------------------------------------------------------------------------------------------------------------------------------------------------------------------------------------------------------------------------------------------------------------------------------------------------------------------------------------------------------------------------------------------------------------------------------------------------------------------------------------------------------------------------------------------------------------------------------------------------------------------------------------------------------------------------------------------------------------------------------------------------------------------------------------------------------------------------------------------------------------------------------------------------------------------------------------------------------------------------------------------------------------------------------------------------------------------------------------------------------------------------------------------------------------------------------------------------------------------------------------------------------------------------------------------------------------------------------------------------------------------------------------------------------------------------------------------------------------------|------------------------------------------------|-----------|---------|---------|----------|--------|
|                                                                                                                                                                                                                                                                                                                                                                                                                                                                                                                                                                                                                                                                                                                                                                                                                                                                                                                                                                                                                                                                                                                                                                                                                                                                                                                                                                                                                                                                                                                                                                                                                                                                                                                                                                                                                                                                                                                                                                                                                                                                                                                                |                                                | 5-YR. AVG | YR. AGO | CURRENT | FORECAST | % CH.  |
| 15                                                                                                                                                                                                                                                                                                                                                                                                                                                                                                                                                                                                                                                                                                                                                                                                                                                                                                                                                                                                                                                                                                                                                                                                                                                                                                                                                                                                                                                                                                                                                                                                                                                                                                                                                                                                                                                                                                                                                                                                                                                                                                                             | Nov                                            | 36.90     | 38.18   | 28.01   |          | -26.6% |
|                                                                                                                                                                                                                                                                                                                                                                                                                                                                                                                                                                                                                                                                                                                                                                                                                                                                                                                                                                                                                                                                                                                                                                                                                                                                                                                                                                                                                                                                                                                                                                                                                                                                                                                                                                                                                                                                                                                                                                                                                                                                                                                                | Dec                                            | 35.90     | 35.69   | 28.71   |          | -19.6% |
|                                                                                                                                                                                                                                                                                                                                                                                                                                                                                                                                                                                                                                                                                                                                                                                                                                                                                                                                                                                                                                                                                                                                                                                                                                                                                                                                                                                                                                                                                                                                                                                                                                                                                                                                                                                                                                                                                                                                                                                                                                                                                                                                | Jan                                            | 35.26     | 36.51   | 29.69   |          | -18.7% |
|                                                                                                                                                                                                                                                                                                                                                                                                                                                                                                                                                                                                                                                                                                                                                                                                                                                                                                                                                                                                                                                                                                                                                                                                                                                                                                                                                                                                                                                                                                                                                                                                                                                                                                                                                                                                                                                                                                                                                                                                                                                                                                                                | Feb                                            | 35.82     | 38.91   | 31.29   |          | -19.6% |
|                                                                                                                                                                                                                                                                                                                                                                                                                                                                                                                                                                                                                                                                                                                                                                                                                                                                                                                                                                                                                                                                                                                                                                                                                                                                                                                                                                                                                                                                                                                                                                                                                                                                                                                                                                                                                                                                                                                                                                                                                                                                                                                                | Mar                                            | 37.73     | 39.42   | 39.12   |          | -0.89  |
|                                                                                                                                                                                                                                                                                                                                                                                                                                                                                                                                                                                                                                                                                                                                                                                                                                                                                                                                                                                                                                                                                                                                                                                                                                                                                                                                                                                                                                                                                                                                                                                                                                                                                                                                                                                                                                                                                                                                                                                                                                                                                                                                | Apr                                            | 38.89     | 40.07   | 42.01   |          | 4.89   |
| B-9-8 14-0-9 14-14-14-14-14-14-14-14-14-14-14-14-14-1                                                                                                                                                                                                                                                                                                                                                                                                                                                                                                                                                                                                                                                                                                                                                                                                                                                                                                                                                                                                                                                                                                                                                                                                                                                                                                                                                                                                                                                                                                                                                                                                                                                                                                                                                                                                                                                                                                                                                                                                                                                                          | 15-May                                         |           | 40.43   | 45.31   |          | 12.19  |
| The second second                                                                                                                                                                                                                                                                                                                                                                                                                                                                                                                                                                                                                                                                                                                                                                                                                                                                                                                                                                                                                                                                                                                                                                                                                                                                                                                                                                                                                                                                                                                                                                                                                                                                                                                                                                                                                                                                                                                                                                                                                                                                                                              | 24-May                                         |           | 39.91   | 45.31   |          | 13.59  |
| La series de la constante de l | 5-Jun                                          |           | 37.93   |         | 45.39    | 19.79  |
|                                                                                                                                                                                                                                                                                                                                                                                                                                                                                                                                                                                                                                                                                                                                                                                                                                                                                                                                                                                                                                                                                                                                                                                                                                                                                                                                                                                                                                                                                                                                                                                                                                                                                                                                                                                                                                                                                                                                                                                                                                                                                                                                | May                                            | 40.00     | 39.74   |         | 44.00    | 10.79  |
| <b>✓ ✓</b>                                                                                                                                                                                                                                                                                                                                                                                                                                                                                                                                                                                                                                                                                                                                                                                                                                                                                                                                                                                                                                                                                                                                                                                                                                                                                                                                                                                                                                                                                                                                                                                                                                                                                                                                                                                                                                                                                                                                                                                                                                                                                                                     | Jun                                            | 38.69     | 36.44   |         | 45.00    | 23.59  |
| 1 Ande                                                                                                                                                                                                                                                                                                                                                                                                                                                                                                                                                                                                                                                                                                                                                                                                                                                                                                                                                                                                                                                                                                                                                                                                                                                                                                                                                                                                                                                                                                                                                                                                                                                                                                                                                                                                                                                                                                                                                                                                                                                                                                                         | Jul                                            | 37.90     | 34.08   |         | 43.00    | 26.29  |
| GLOBAL TRAD                                                                                                                                                                                                                                                                                                                                                                                                                                                                                                                                                                                                                                                                                                                                                                                                                                                                                                                                                                                                                                                                                                                                                                                                                                                                                                                                                                                                                                                                                                                                                                                                                                                                                                                                                                                                                                                                                                                                                                                                                                                                                                                    | Aug                                            | 36.52     | 31.59   |         | 43.00    | 36.19  |
| May 24, 2019 = 45.31                                                                                                                                                                                                                                                                                                                                                                                                                                                                                                                                                                                                                                                                                                                                                                                                                                                                                                                                                                                                                                                                                                                                                                                                                                                                                                                                                                                                                                                                                                                                                                                                                                                                                                                                                                                                                                                                                                                                                                                                                                                                                                           | Sep                                            | 35.09     | 30.33   |         | 42.00    | 38.59  |
| 1.07 2.7, 2017 = 43.31                                                                                                                                                                                                                                                                                                                                                                                                                                                                                                                                                                                                                                                                                                                                                                                                                                                                                                                                                                                                                                                                                                                                                                                                                                                                                                                                                                                                                                                                                                                                                                                                                                                                                                                                                                                                                                                                                                                                                                                                                                                                                                         | Oct                                            | 34.48     | 29.90   |         | 41.00    | 37.19  |
| ende terreit independent in der geschiede der der der der der der der der der                                                                                                                                                                                                                                                                                                                                                                                                                                                                                                                                                                                                                                                                                                                                                                                                                                                                                                                                                                                                                                                                                                                                                                                                                                                                                                                                                                                                                                                                                                                                                                                                                                                                                                                                                                                                                                                                                                                                                                                                                                                  |                                                |           |         |         |          |        |
| ■ S YR. MONTHLY AVG. — YEAR AGO WERLY PRICE — WEEKLY PRICE — FORECAST                                                                                                                                                                                                                                                                                                                                                                                                                                                                                                                                                                                                                                                                                                                                                                                                                                                                                                                                                                                                                                                                                                                                                                                                                                                                                                                                                                                                                                                                                                                                                                                                                                                                                                                                                                                                                                                                                                                                                                                                                                                          |                                                |           |         |         |          |        |
| 2019 10 Mediagoday Datos                                                                                                                                                                                                                                                                                                                                                                                                                                                                                                                                                                                                                                                                                                                                                                                                                                                                                                                                                                                                                                                                                                                                                                                                                                                                                                                                                                                                                                                                                                                                                                                                                                                                                                                                                                                                                                                                                                                                                                                                                                                                                                       |                                                |           |         |         |          |        |