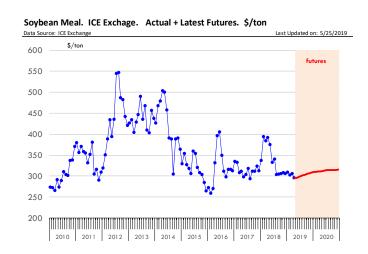

# **Beef Primal Values**

#### Primal Round Cutout Value, USDA, Daily, \$/cwt

Primal Chuck Cutout Value, USDA, Daily, \$/cwt

Feb Mar Apr May Jun Jul Aug Sep Oct