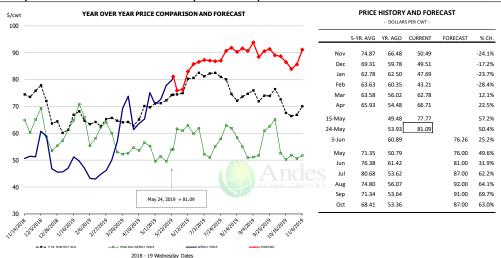

| 2.6%      | 214.6 | 0.3%       | 6,838          | 2.9%      |
| Q2 2019         |                 | 30,504               | 2.3%      | 213.0 | 0.4%       | 6,497          | 2.7%      |
| Q3 2019         |                 | 31,463               | 3.5%      | 208.5 | 0.4%       | 6,560          | 3.9%      |
| Q4 2019         |                 | 33,775               | 1.9%      | 213.0 | 0.4%       | 7,194          | 2.3%      |
| Annual          |                 | 127,612              | 2.6%      | 212.3 | 0.4%       | 27,090         | 2.9%      |

## WEEKLY HOG SLAUGHTER. '000 HEAD



### Barrow/Gilt Dressed Carcass Weights, 5-day Moving Avg. - All hogs

Based on Daily MPR Report, LM\_HG201. Data through May 22, 201 220







#### Ham, 23-27# Trmd Selected Ham, FOB Plant, USDA



#### Ham, Inner Shank, FOB Plant, USDA



#### Ham, Outer Shank, FOB Plant, USDA







#### Loin, 1/4 Trimmed Loin VAC, FOB Plant, USDA



### Picnic, Picnic Cushion Meat Combo, FOB Plant, USDA



### Belly, Derind Belly 9-13#, FOB Plant, USDA







#### Trim, Picnic Meat Combo Cushion Out, FOB Plant, USDA



#### Trim, 42% Trim Combo, FOB Plant, USDA



#### Sparerib, Trmd Sparerib - MED, FOB Plant, USDA













#### Jowl, Skinned Combo, FOB Plant, USDA



### Loin, Boneless Sirloin, FOB Plant, USDA



# Trim, 72% Trim Combo, FOB Plant, USDA







### Loin, Bnls CC Strap-on, FOB Plant, USDA



# Brisket Bones, Full, 30#, USDA, FRZ



| PRICE HISTORY AND FORECAST |           |         |         |          |        |  |  |
|----------------------------|-----------|---------|------