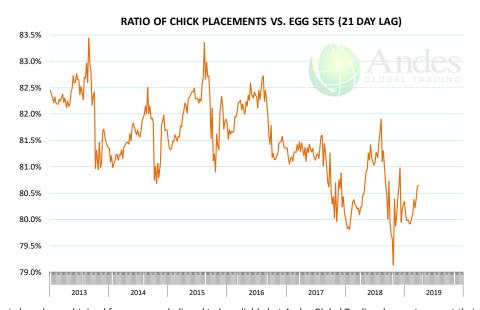

,216        | 0.3%      | 4.68         | -0.4%     | 10,381         | 0.0%      |
| Q2 2019            |                 | 2,290        | 0.5%      | 4.72         | 0.3%      | 10,809         | 1.2%      |
| Q2 2019<br>Q3 2019 |                 | 2,366        | 2.1%      | 4.72         | 0.3%      | 11,190         | 2.3%      |
| Q4 2019            |                 | 2,350        | 0.8%      | 4.75         | 0.2%      | 10,719         | 1.2%      |
| Annual             |                 | 9,129        | 1.0%      | 4.73<br>4.72 | 0.4%      | 43,099         | 1.2%      |
| Aiiiludi           |                 | 3,123        | 1.070     | 4.72         | 0.170     | 43,033         | 1.270     |













#### **US WEEKLY BROILER EGG SETS**



#### **US WEEKLY BROILER CHICK PLACEMENT**







### **BROILER, NATIONAL WHOLE BIRD PRICE, USDA**



| PRICE HISTORY AND FORECAST - DOLLARS PER CWT - |           |         |         |          |        |  |  |
|------------------------------------------------|-----------|---------|---------|----------|--------|--|--|
|                                                | 5-YR. AVG | YR. AGO | CURRENT | FORECAST | % CH   |  |  |
| Nov                                            | 87.66     | 86.06   | 86.94   |          | 1.0%   |  |  |
| Dec                                            | 89.25     | 87.40   | 89.98   |          | 3.09   |  |  |
| Jan                                            | 92.67     | 94.02   | 98.98   |          | 5.3%   |  |  |
| Feb                                            | 88.44     | 91.07   | 89.81   |