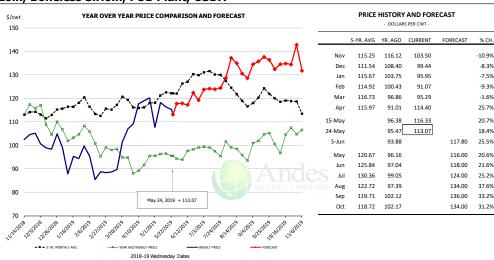

.3 | 0.4%       | 27,090         | 2.9%      |

## WEEKLY HOG SLAUGHTER. '000 HEAD



### Barrow/Gilt Dressed Carcass Weights, 5-day Moving Avg. - All hogs

Based on Daily MPR Report, LM\_HG201. Data through May 22, 201 220







#### Ham, 23-27# Trmd Selected Ham, FOB Plant, USDA



#### Ham, Inner Shank, FOB Plant, USDA



#### Ham, Outer Shank, FOB Plant, USDA







#### Loin, 1/4 Trimmed Loin VAC, FOB Plant, USDA



### Picnic, Picnic Cushion Meat Combo, FOB Plant, USDA



### Belly, Derind Belly 9-13#, FOB Plant, USDA







#### Trim, Picnic Meat Combo Cushion Out, FOB Plant, USDA



#### Trim, 42% Trim Combo, FOB Plant, USDA



#### Sparerib, Trmd Sparerib - MED, FOB Plant, USDA













#### Jowl, Skinned Combo, FOB Plant, USDA



### Loin, Boneless Sirloin, FOB Plant, USDA



# Trim, 72% Trim Combo, FOB Plant, USDA







### Loin, Bnls CC Strap-on, FOB Plant, USDA



# Brisket Bones, Full, 30#, USDA, FRZ



| PRICE HISTORY AND FORECAST |           |         |         |          |        |  |  |
|----------------------------|-----------|---------|---------|----------|--------|--|--|
| - DOLLARS PER CWT -        |           |         |         |          |        |  |  |
|                            | 5-YR. AVG | YR. AGO | CURRENT | FORECAST | % CH.  |  |  |
| Nov                        |           | 83.65   | 79.09   |          | -5.5%  |  |  |
| Dec                        |           | 79.51   | 81.22   |          | 2.1%   |  |  |
| Jan                        |           | 85.80   | 76.26   |          | -11.1% |  |  |
| Feb                        |