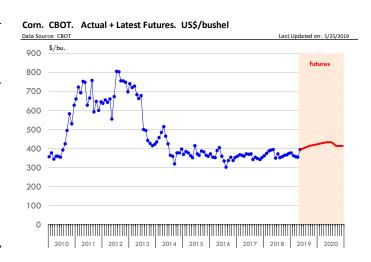

# **Beef Primal Values**

#### Primal Round Cutout Value, USDA, Daily, \$/cwt

Primal Chuck Cutout Value, USDA, Daily, \$/cwt

Feb Mar Apr May Jun Jul Aug Sep Oct