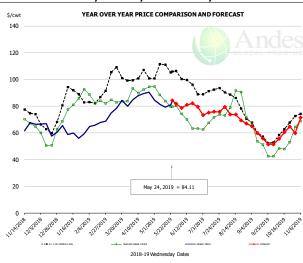

| 6,986                       | 1.8%         |
| Annual             |                 | 33,447                 | 1.3%         | 817.4             | 0.4%           | 27,342                      | 1.7%         |
|                    |                 | _                      |              |                   | _              |                             |              |

#### WEEKLY STEER AND HEIFER SLAUGHTER. '000 HEAD



#### Weekly Average FI Cattle Carcass Weights (Includes Fed & Non Fed Cattle)



# **Beef Primal Values**







#### Primal Round Cutout Value, USDA, Daily, \$/cwt



Primal Chuck Cutout Value, USDA, Daily, \$/cwt





Feb Mar Apr May Jun Jul Aug Sep Oct

### Primal Loin Cutout Value, USDA, Daily, \$/cwt

Primal Rib Cutout Value, USDA, Daily, \$/cwt











|        | 5-YR. AVG | YR. AGO | CURRENT | FORECAST | % CH.  |
|--------|-----------|---------|---------|----------|--------|
| Nov    | 78.61     | 69.13   | 67.27   |          | -2.7%  |
| Dec    | 64.76     | 54.74   | 60.82   |          | 11.1%  |
| Jan    | 86.64     | 79.25   | 58.74   |          | -25.9% |
| Feb    | 82.00     | 83.66   | 65.76   |          | -21.4% |
| Mar    | 101.02    | 84.23   | 79.92   |          | -5.1%  |
| Apr    | 101.30    | 93.37   | 88.63   |          | -5.1%  |
| 15-May |           | 83.82   | 79.10   |          | -5.6%  |
| 24-May |           | 79.65   | 84.11   |          | 5.6%   |
| 5-Jun  |           | 74.19   |         | 78.73    | 6.1%   |
| May    | 106.84    | 85.49   |         | 83.00    | -2.9%  |
| Jun    | 98.42     | 67.99   |         |