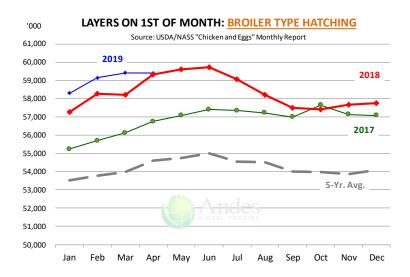

| 0.9%      | 42,598         | 2.2%      |
| Q1 2019            |                 | 2,216        | 0.3%      | 4.68         | -0.4%     | 10,381         | 0.0%      |
| Q2 2019            |                 | 2,290        | 0.5%      | 4.72         | 0.3%      | 10,809         | 1.2%      |
| Q2 2019<br>Q3 2019 |                 | 2,366        | 2.1%      | 4.72         | 0.3%      | 11,190         | 2.3%      |
| Q4 2019            |                 | 2,350        | 0.8%      | 4.75         | 0.2%      | 10,719         | 1.2%      |
| Annual             |                 | 9,129        | 1.0%      | 4.73<br>4.72 | 0.4%      | 43,099         | 1.2%      |
| Aiiiludi           |                 | 3,123        | 1.070     | 4.72         | 0.170     | 43,033         | 1.270     |













#### **US WEEKLY BROILER EGG SETS**



#### **US WEEKLY BROILER CHICK PLACEMENT**







### **BROILER, NATIONAL WHOLE BIRD PRICE, USDA**



| PRICE HISTORY AND FORECAST - DOLLARS PER CWT - |           |         |         |          |        |  |  |
|------------------------------------------------|-----------|---------|---------|----------|--------|--|--|
|                                                | 5-YR. AVG | YR. AGO | CURRENT | FORECAST | % CH   |  |  |
| Nov                                            | 87.66     | 86.06   | 86.94   |          | 1.0%   |  |  |
| Dec                                            | 89.25     | 87.40   | 89.98   |          | 3.09   |  |  |
| Jan                                            | 92.67     | 94.02   | 98.98   |          | 5.3%   |  |  |
| F