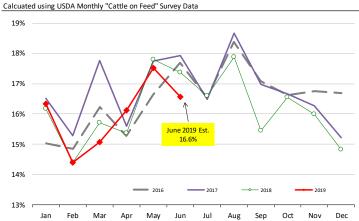

## Loin, Bnls CC Strap-on, FOB Plant, USDA

| PRICE HISTORY AND - DOLLARS PER ( |           |         |         |          |       |  |  |  |
|-----------------------------------|-----------|---------|---------|----------|-------|--|--|--|
|                                   | 5-YR. AVG | YR. AGO | CURRENT | FORECAST | % CH  |  |  |  |
| Jan                               | 139.68    | 116.43  | 107.85  |          | -7.4% |  |  |  |
| Feb                               | 132.79    | 113.92  | 107.78  |          | -5.4% |  |  |  |
| Mar                               | 143.93    | 111.33  | 110.23  |          | -1.0% |  |  |  |
| Apr                               | 134.83    | 106.60  | 122.49  |          | 14.9% |  |  |  |
| May                               | 142.11    | 109.80  | 120.99  |          | 10.2% |  |  |  |
| Jun                               | 139.86    | 111.13  | 119.84  |          | 7.89  |  |  |  |
| 10-Jul                            |           | 110.68  | 110.41  |          | -0.29 |  |  |  |
| 19-Jul                            |           | 112.14  | 106.63  |          | -4.99 |  |  |  |
| 31-Jul                            |           | 108.66  |         | 121.40   | 11.79 |  |  |  |
| Jul                               | 140.44    | 112.74  |         | 110.00   | -2.49 |  |  |  |
| Aug                               | 134.10    | 110.24  |         | 130.00   | 17.99 |  |  |  |
| Sep                               | 150.58    | 132.38  |         | 151.00   | 14.19 |  |  |  |
| Oct                               | 150.43    | 146.33  |         | 148.00   | 1.19  |  |  |  |
| Nov                               | 126.46    | 118.93  |         | 135.00   | 13.59 |  |  |  |
| Dec                               | 130.24    | 114.78  |         | 144.00   | 25.59 |  |  |  |

#### Brisket Bones, Full, 30#, USDA, FRZ

| PRICE HISTORY AND FORECAST |           |         |         |          |        |  |  |  |  |  |
|----------------------------|-----------|---------|---------|----------|--------|--|--|--|--|--|
| - DOLLARS PER CWT -        |           |         |         |          |        |  |  |  |  |  |
|                            | 5-YR. AVG | YR. AGO | CURRENT | FORECAST | % CH.  |  |  |  |  |  |
| Jan                        |           | 85.80   | 76.26   |          | -11.1% |  |  |  |  |  |
| Feb                        |           | 75.46   | 74.47   |          | -1.3%  |  |  |  |  |  |
| Mar                        |           | 80.32   | 80.66   |          | 0.4%   |  |  |  |  |  |
| Apr                        |           | 71.81   | 86.53   |          | 20.5%  |  |  |  |  |  |
| May                        |           | 75.68   | 88.97   |          | 17.6%  |  |  |  |  |  |
| Jun                        |           | 74.57   | 83.27   |          | 11.7%  |  |  |  |  |  |
| 10-Jul                     |           | 75.02   | 79.77   |          | 6.3%   |  |  |  |  |  |
| 19-Jul                     |           | 72.73   | 89.67   |          | 23.3%  |  |  |  |  |  |
| 31-Jul                     |           | 80.34   |         | 80.30    | 0.0%   |  |  |  |  |  |
| Jul                        |           | 73.85   |         | 80.00    | 8.3%   |  |  |  |  |  |
| Aug                        | 90.91     | 77.76   |         | 80.00    | 2.9%   |  |  |  |  |  |
| Sep                        | 89.25     | 76.53   |         | 85.00    | 11.1%  |  |  |  |  |  |
| Oct                        | 87.42     | 74.31   |         | 85.00    | 14.4%  |  |  |  |  |  |
| Nov                        | 85.61     | 79.09   |         | 90.00    | 13.8%  |  |  |  |  |  |
| Dec                        | 84.09     | 81.22   |         | 90.00    | 10.8%  |  |  |  |  |  |