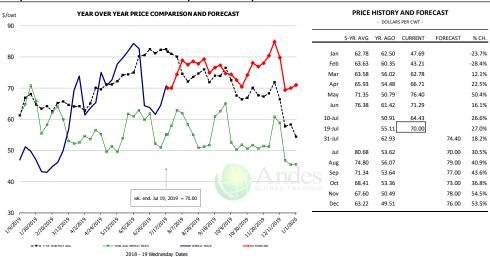

## Trim, 42% Trim Combo, FOB Plant, USDA

Page 139

| YEA          | R OVER YEAR PRICE COMPARISON AND FORECAST |         | PRICE HISTORY AND FORECAST - DOLLARS PER CWT - |         |         |          |        |  |
|--------------|-------------------------------------------|---------|------------------------------------------------|---------|---------|----------|--------|--|
|              | <b>9</b>                                  |         | 5-YR. AVG                                      | YR. AGO | CURRENT | FORECAST | % CH.  |  |
|              |                                           | Jar     | 27.34                                          | 26.66   | 24.40   |          | -8.5%  |  |
|              | / 4                                       | Feb     | 29.31                                          | 27.85   | 26.18   |          | -6.0%  |  |
|              |                                           | Ma      | 38.37                                          | 37.49   | 27.33   |          | -27.1% |  |
|              |                                           | Ap      | 39.94                                          | 34.69   | 47.51   |          | 36.9%  |  |
|              |                                           | May     | 42.72                                          | 26.67   | 48.30   |          | 81.1%  |  |
|              |                                           | Jur     | 52.48                                          | 51.54   | 49.75   |          | -3.5%  |  |
| . /          |                                           | 10-Ju   |                                                | 73.12   | 49.72   |          | -32.09 |  |
| F/.          |                                           | 19-Ju   |                                                | 59.17   | 62.18   |          | 5.19   |  |
| / X          |                                           | → 31-Ju |                                                | 39.95   |         | 58.13    | 45.5%  |  |
| ~ / ~        |                                           | Ju      | 53.82                                          | 54.13   |         | 55.00    | 1.6%   |  |
| <b>"</b> \// |                                           | Aug     | 43.68                                          | 33.15   |         | 47.00    | 41.8%  |  |
|              | †                                         | Ser Ser | 39.33                                          | 43.32   |         | 46.00    | 6.2%   |  |
|              |                                           | ING Oc  | 32.83                                          | 33.12   |         | 38.00    | 14.7%  |  |
|              | wk. end. Jul 19, 2019 = 62.18             | Nov     | 25.69                                          | 23.43   |         | 33.00    | 40.9%  |  |
|              | THE CIG. 34 13, 2013 - 02.10              | Dec     | 23.92                                          | 24.65   |         | 32.00    | 29.8%  |  |