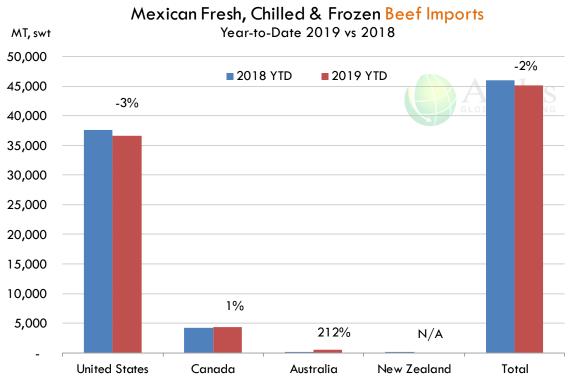

## Loin, Bnls CC Strap-on, FOB Plant, USDA

| PRICE HISTORY AND - DOLLARS PER ( |           |         |         |          |       |  |  |  |
|-----------------------------------|-----------|---------|---------|----------|-------|--|--|--|
|                                   | 5-YR. AVG | YR. AGO | CURRENT | FORECAST | % CH  |  |  |  |
| Jan                               | 139.68    | 116.43  | 107.85  |          | -7.4% |  |  |  |
| Feb                               | 132.79    | 113.92  | 107.78  |          | -5.4% |  |  |  |
| Mar                               | 143.93    | 111.33  | 110.23  |          | -1.0% |  |  |  |
| Apr                               | 134.83    | 106.60  | 122.49  |          | 14.9% |  |  |  |
| May                               | 142.11    | 109.80  | 120.99  |          | 10.2% |  |  |  |
| Jun                               | 139.86    | 111.13  | 119.84  |          | 7.89  |  |  |  |
| 10-Jul                            |           | 110.68  | 110.41  |          | -0.29 |  |  |  |
| 19-Jul                            |           | 112.14  | 106.63  |          | -4.99 |  |  |  |
| 31-Jul                            |           | 108.66  |         | 121.40   | 11.79 |  |  |  |
| Jul                               | 140.44    | 112.74  |         | 110.00   | -2.49 |  |  |  |
| Aug                               | 134.10    | 110.24  |         | 130.00   | 17.99 |  |  |  |
| Sep                               | 150.58    | 132.38  |         | 151.00   | 14.19 |  |  |  |
| Oct                               | 150.43    | 146.33  |         | 148.00   | 1.19  |  |  |  |
| Nov                               | 126.46    | 118.93  |         | 135.00   | 13.59 |  |  |  |
| Dec                               | 130.24    | 114.78  |         | 144.00   | 25.59 |  |  |  |

#### Brisket Bones, Full, 30#, USDA, FRZ

| PRICE HISTORY AND FORECAST |           |         |         |          |        |  |  |  |  |  |
|----------------------------|-----------|---------|---------|----------|--------|--|--|--|--|--|
| - DOLLARS PER CWT -        |           |         |         |          |        |  |  |  |  |  |
|                            | 5-YR. AVG | YR. AGO | CURRENT | FORECAST | % CH.  |  |  |  |  |  |
| Jan                        |           | 85.80   | 76.26   |          | -11.1% |  |  |  |  |  |
| Feb                        |           | 75.46   | 74.47   |          | -1.3%  |  |  |  |  |  |
| Mar                        |           | 80.32   | 80.66   |          | 0.4%   |  |  |  |  |  |
| Apr                        |           | 71.81   | 86.53   |          | 20.5%  |  |  |  |  |  |
| May                        |           | 75.68   | 88.97   |          | 17.6%  |  |  |  |  |  |
| Jun                        |           | 74.57   | 83.27   |          | 11.7%  |  |  |  |  |  |
| 10-Jul                     |           | 75.02   | 79.77   |          | 6.3%   |  |  |  |  |  |
| 19-Jul                     |           | 72.73   | 89.67   |          | 23.3%  |  |  |  |  |  |
| 31-Jul                     |           | 80.34   |         | 80.30    | 0.0%   |  |  |  |  |  |
| Jul                        |           | 73.85   |         | 80.00    | 8.3%   |  |  |  |  |  |
| Aug                        | 90.91     | 77.76   |         | 80.00    | 2.9%   |  |  |  |  |  |
| Sep                        | 89.25     | 76.53   |         | 85.00    | 11.1%  |  |  |  |  |  |
| Oct                        | 87.42     | 74.31   |         | 85.00    | 14.4%  |  |  |  |  |  |
| Nov                        | 85.61     | 79.09   |         | 90.00    | 13.8%  |  |  |  |  |  |
| Dec                        | 84.09     | 81.22   |         | 90.00    | 10.8%  |  |  |  |  |  |