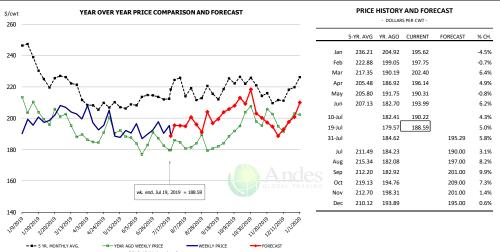

| 1.2%      | 6,957         | -0.4%     |
| Annual         |                 | 33,176         | -0.8%     | 827.3      | 1.2%      | 27,446        | 0.4%      |
|                |                 |                |           |            |           |               |           |

### WEEKLY STEER AND HEIFER SLAUGHTER. '000 HEAD



### Weekly Average FI Cattle Carcass Weights (Includes Fed & Non Fed Cattle)









## **Beef Primal Values**







## Primal Round Cutout Value, USDA, Daily, \$/cwt

240

180

140



#### Primal Loin Cutout Value, USDA, Daily, \$/cwt



#### Primal Rib Cutout Value, USDA, Daily, \$/cwt

Primal Chuck Cutout Value, USDA, Daily, \$/cwt

















## SELECT, 114A, 3 SHOULDER CLOD, TRIMMED, 1/4" MAX, USDA



#### SELECT, 170 GOOSENECK ROUND, 18-33, USDA













#### CHOICE, 168, 3 TOP INSIDE ROUND, 1/4" MAX, USDA



#### CHOICE, 184, 3 TOP BUTT, BONELESS, USDA



#### CHOICE, 120, 1 BRISKET, DECKLE-OFF, BONELESS, USDA













## **Inside Skirt, USDA**



| PRICE HISTORY AND FORECAST - DOLLARS PER CWT - |           |         |         |          |       |  |  |  |  |  |
|------------------------------------------------|-----------|---------|---------|----------|-------|--|--|--|--|--|
|                                                | 5-YR. AVG | YR. AGO | CURRENT | FORECAST | % CH. |  |  |  |  |  |
| Jan                                            | 379.78    | 376.90  | 512.47  |          | 36.0% |  |  |  |  |  |
| Feb                                            | 405.84    | 402.54  | 486.90  |          | 21.0% |  |  |  |  |  |
|