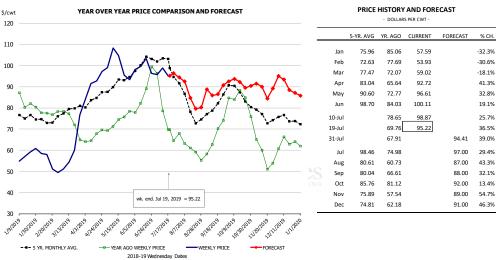

9.69  |          | 78.1%  |
| May    | 138.10    | 124.74  | 157.85  |          | 26.5%  |
| Jun    | 173.36    | 171.90  | 141.43  |          | -17.7% |
| 10-Jul |           | 209.95  | 141.77  |          | -32.5% |
| 19-Jul |           | 214.39  | 146.26  |          | -31.8% |
| 31-Jul |           | 143.43  |         | 167.13   | 16.5%  |
| Jul    | 193.47    | 194.29  |         | 147.24   | -24.2% |
| Aug    | 152.24    | 104.36  |         | 180.37   | 72.8%  |
| Sep    | 138.91    | 125.59  |         | 164.42   | 30.9%  |
| Oct    | 150.13    | 167.77  |         | 174.23   | 3.9%   |
| Nov    | 138.70    | 146.21  |         | 171.78   | 17.5%  |
| Dec    | 136.13    | 154.69  |         | 175.46   | 13.4%  |









### Trim, Picnic Meat Combo Cushion Out, FOB Plant, USDA

Page 141





## Trim, 42% Trim Combo, FOB Plant, USDA

Page 139

| YEA          | R OVER YEAR PRICE COMPARISON AND FORECAST |         | PRICE HISTORY AND FORECAST - DOLLARS PER CWT - |         |         |          |        |  |
|--------------|-------------------------------------------|---------|------------------------------------------------|---------|---------|----------|--------|--|
|              | <b>9</b>                                  |         | 5-YR. AVG                                      | YR. AGO | CURRENT | FORECAST | % CH.  |  |
|              |                                           | Jar     | 27.34                                          | 26.66   | 24.40   |          | -8.5%  |  |
|              | / 4                                       | Feb     | 29.31