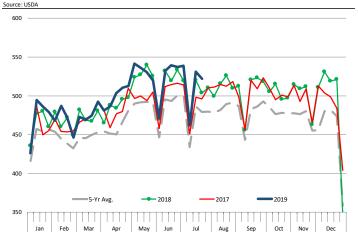

## **Weekly Pork Production Statistics**

Source: USDA

| Jource. OSDA      |                | Slaughter |           | Dressed Wt |           | Production    |           |
|-------------------|----------------|-----------|-----------|------------|-----------|---------------|-----------|
|                   |                | (1000 hd) | % CH.     | LBS        | % CH.     | (Million lbs) | % CH.     |
|                   |                |           |           |            |           |               |           |
| Year Ago          | 21-Jul-18      | 2,378     |           | 207.0      |           | 491.7         |           |
| This Week         | 20-Jul-19      | 2,303     | -3.2%     | 212.0      | 2.4%      | 487.1         | -0.9%     |
| Last Week         | 13-Jul-19      | 2,410     |           | 213.0      |           | 512.6         |           |
| This Week         | 20-Jul-19      | 2,303     | -4.4%     | 212.0      | -0.5%     | 487.1         | -5.0%     |
| YTD Last Year     | 21-Jul-18      | 67,188    |           | 212.5      |           | 14,281        |           |
| YTD This Year     | 20-Jul-19      | 69,237    | 3.0%      | 214.1      | 0.7%      | 14,819        | 3.8%      |
| Quarterly Histo   | ry + Forecasts |           |           |            |           |               |           |
| 04 2040           |                | 24.074    |           | 242.0      |           | C C45         |           |
| Q1 2018           |                | 31,074    |           | 213.8      |           | 6,645         |           |
| Q2 2018           |                | 29,818    |           | 212.1      |           | 6,325         |           |
| Q3 2018           |                | 30,399    |           | 207.7      |           | 6,315         |           |
| Q4 2018<br>Annual |                | 33,145    | Y/Y % CH. | 212.1      | Y/Y % CH. | 7,031         | V/V 0/ CH |
| Annuai            |                | 124,435   | 1/1 % CH. | 210.9      | 1/1 % CH. | 25,584        | Y/Y % CH. |
| Q1 2019           |                | 31,871    | 2.6%      | 214.6      | 0.3%      | 6,838         | 2.9%      |
| Q2 2019           |                | 30,832    | 3.4%      | 214.5      | 1.1%      | 6,613         | 4.6%      |
| Q3 2019           |                | 31,919    | 5.0%      | 209.5      | 0.9%      | 6,687         | 5.9%      |
| Q4 2019           |                | 34,206    | 3.2%      | 214.0      | 0.9%      | 7,320         | 4.1%      |
| Annual            |                | 128,827   | 3.5%      | 211.5      | 0.3%      | 26,315        | 2.9%      |
|                   |                |           |           |            |           |               |           |
| Q1 2020           |                | 33,024    | 3.6%      | 216.0      | 0.7%      | 7,133         | 4.3%      |
| Q2 2020           |                | 31,417    | 1.9%      | 215.4      | 0.4%      | 6,767         | 2.3%      |
| Q3 2020           |                | 32,557    | 2.0%      | 210.0      | 0.2%      | 6,837         | 2.2%      |
| Q4 2020           |                | 34,924    | 2.1%      | 215.0      | 0.5%      | 7,509         | 2.6%      |
| Annual            |                | 131,923   | 2.4%      | 213.1      | 0.8%      | 27,459        | 4.3%      |