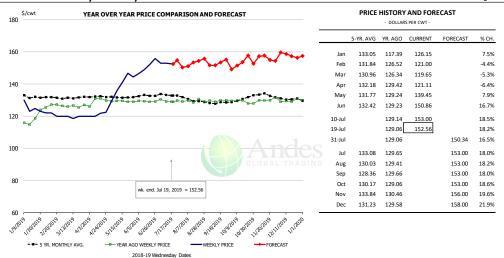

## Trim, 42% Trim Combo, FOB Plant, USDA

Page 139

| YEA          | R OVER YEAR PRICE COMPARISON AND FORECAST |         | PRICE HISTORY AND FORECAST - DOLLARS PER CWT - |         |         |          |        |  |
|--------------|-------------------------------------------|---------|------------------------------------------------|---------|---------|----------|--------|--|
|              | <b>9</b>                                  |         | 5-YR. AVG                                      | YR. AGO | CURRENT | FORECAST | % CH.  |  |
|              |                                           | Jar     | 27.34                                          | 26.66   | 24.40   |          | -8.5%  |  |
|              | / 4                                       | Feb     | 29.31                                          | 27.85   | 26.18   |          | -6.0%  |  |
|              |                                           | Ma      | 38.37                                          | 37.49   | 27.33   |          | -27.1% |  |
|              |                                           | Ap      | 39.94                                          | 34.69   | 47.51   |          | 36.9%  |  |
|              |                                           | May     | 42.72                                          | 26.67   | 48.30   |          | 81.1%  |  |
|              |                                           | Jur     | 52.48                                          | 51.54   | 49.75   |          | -3.5%  |  |
| . /          |                                           | 10-Ju   |                                                | 73.12   | 49.72   |          | -32.09 |  |
| F/.          |                                           | 19-Ju   |                                                | 59.17   | 62.18   |          | 5.19   |  |
| / X          |                                           | → 31-Ju |                                                | 39.95   |         | 58.13    | 45.5%  |  |
| ~ / ~        |                                           | Ju      | 53.82                                          | 54.13   |         | 55.00    | 1.6%   |  |
| <b>"</b> \// |                                           | Aug     | 43.68                                          | 33.15   |         | 47.00    | 41.8%  |  |
|              | †                                         | Ser Ser | 39.33                                          | 43.32   |         | 46.00    | 6.2%   |  |
|              |                                           | ING Oc  | 32.83                                          | 33.12   |         | 38.00    | 14.7%  |  |
|              | wk. end. Jul 19, 2019 = 62.18             | Nov     | 25.69                                          | 23.43   |         | 33.00    | 40.9%  |  |
|              | THE CIG. 34 13, 2013 - 02.10              | Dec     | 23.92                                          | 24.65   |         | 32.00    | 29.8%  |  |