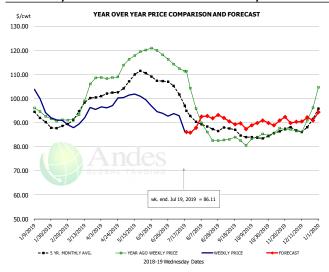

#### N.E. Broiler Drumsticks, USDA

Page 14

| \$/cwt<br>50            | YEAR OVER YEAR PRICE COMPARISON AND FORECAST                                                                                                                                                                                                                                                                                                                                                                                                                                                                                                                                                                                                                                                                                                                                                                                                                                                                                                                                                                                                                                                                                                                                                                                                                                                                                                                                                                                                                                                                                                                                                                                                                                                                                                                                                                                                                                                                                                                                                                                                                                                                                   |
|-------------------------|--------------------------------------------------------------------------------------------------------------------------------------------------------------------------------------------------------------------------------------------------------------------------------------------------------------------------------------------------------------------------------------------------------------------------------------------------------------------------------------------------------------------------------------------------------------------------------------------------------------------------------------------------------------------------------------------------------------------------------------------------------------------------------------------------------------------------------------------------------------------------------------------------------------------------------------------------------------------------------------------------------------------------------------------------------------------------------------------------------------------------------------------------------------------------------------------------------------------------------------------------------------------------------------------------------------------------------------------------------------------------------------------------------------------------------------------------------------------------------------------------------------------------------------------------------------------------------------------------------------------------------------------------------------------------------------------------------------------------------------------------------------------------------------------------------------------------------------------------------------------------------------------------------------------------------------------------------------------------------------------------------------------------------------------------------------------------------------------------------------------------------|
| 50                      | May                                                                                                                                                                                                                                                                                                                                                                                                                                                                                                                                                                                                                                                                                                                                                                                                                                                                                                                                                                                                                                                                                                                                                                                                                                                                                                                                                                                                                                                                                                                                                                                                                                                                                                                                                                                                                                                                                                                                                                                                                                                                                                                            |
| 45                      |                                                                                                                                                                                                                                                                                                                                                                                                                                                                                                                                                                                                                                                                                                                                                                                                                                                                                                                                                                                                                                                                                                                                                                                                                                                                                                                                                                                                                                                                                                                                                                                                                                                                                                                                                                                                                                                                                                                                                                                                                                                                                                                                |
| 40                      | Mary Mary                                                                                                                                                                                                                                                                                                                                                                                                                                                                                                                                                                                                                                                                                                                                                                                                                                                                                                                                                                                                                                                                                                                                                                                                                                                                                                                                                                                                                                                                                                                                                                                                                                                                                                                                                                                                                                                                                                                                                                                                                                                                                                                      |
| \                       |                                                                                                                                                                                                                                                                                                                                                                                                                                                                                                                                                                                                                                                                                                                                                                                                                                                                                                                                                                                                                                                                                                                                                                                                                                                                                                                                                                                                                                                                                                                                                                                                                                                                                                                                                                                                                                                                                                                                                                                                                                                                                                                                |
| 35                      | W .                                                                                                                                                                                                                                                                                                                                                                                                                                                                                                                                                                                                                                                                                                                                                                                                                                                                                                                                                                                                                                                                                                                                                                                                                                                                                                                                                                                                                                                                                                                                                                                                                                                                                                                                                                                                                                                                                                                                                                                                                                                                                                                            |
| 30                      | /                                                                                                                                                                                                                                                                                                                                                                                                                                                                                                                                                                                                                                                                                                                                                                                                                                                                                                                                                                                                                                                                                                                                                                                                                                                                                                                                                                                                                                                                                                                                                                                                                                                                                                                                                                                                                                                                                                                                                                                                                                                                                                                              |
|                         | Andes                                                                                                                                                                                                                                                                                                                                                                                                                                                                                                                                                                                                                                                                                                                                                                                                                                                                                                                                                                                                                                                                                                                                                                                                                                                                                                                                                                                                                                                                                                                                                                                                                                                                                                                                                                                                                                                                                                                                                                                                                                                                                                                          |
| 25                      | SLOOAL TRASINO                                                                                                                                                                                                                                                                                                                                                                                                                                                                                                                                                                                                                                                                                                                                                                                                                                                                                                                                                                                                                                                                                                                                                                                                                                                                                                                                                                                                                                                                                                                                                                                                                                                                                                                                                                                                                                                                                                                                                                                                                                                                                                                 |
| 20                      | wk. end. Jul 19, 2019 = 45.54                                                                                                                                                                                                                                                                                                                                                                                                                                                                                                                                                                                                                                                                                                                                                                                                                                                                                                                                                                                                                                                                                                                                                                                                                                                                                                                                                                                                                                                                                                                                                                                                                                                                                                                                                                                                                                                                                                                                                                                                                                                                                                  |
| LIPITALS LIPOTALS AROUN | or stated the stated the states estate the stated to the states as the states of states of states as the states of s |
|                         | - 10.000012. — BESSERVERS — MECHES — MICHES  2017-19 Modesperlay Dates                                                                                                                                                                                                                                                                                                                                                                                                                                                                                                                                                                                                                                                                                                                                                                                                                                                                                                                                                                                                                                                                                                                                                                                                                                                                                                                                                                                                                                                                                                                                                                                                                                                                                                                                                                                                                                                                                                                                                                                                                                                         |

|        | 5-YR. AVG | YR. AGO | CURRENT | FORECAST | % CH.  |
|--------|-----------|---------|---------|----------|--------|
| Jan    | 42.79     | 42.33   | 35.61   |          | -15.9% |
| Feb    | 42.98     | 42.04   | 33.20   |          | -21.0% |
| Mar    | 43.04     | 42.51   | 34.59   |          | -18.6% |
| Apr    | 44.00     | 42.94   | 35.11   |          | -18.2% |
| May    | 46.41     | 43.30   | 39.32   |          | -9.2%  |
| Jun    | 47.41     | 42.55   | 41.48   |          | -2.5%  |
| 10-Jul |           | 41.04   | 45.48   |          | 10.8%  |
| 19-Jul |           | 41.87   | 45.54   |          | 8.8%   |
| 31-Jul |           | 42.64   |         | 45.75    | 7.3%   |
| Jul    | 45.97     | 41.18   |         | 46.00    | 11.7%  |
| Aug    | 44.54     | 41.52   |         | 46.00    | 10.8%  |
| Sep    | 43.08     | 40.15   |         | 44.00    | 9.6%   |
| Oct    | 41.61     | 37.16   |         | 44.00    | 18.4%  |
| Nov    | 39.78     | 36.19   |         | 44.00    | 21.6%  |
| Dec    | 39.87     | 38.22   |         | 43.00    | 12.5%  |