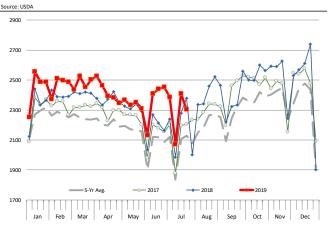

## Pork Market Trends:

- Weak margins and lower supplies of market ready hogs forced packers to limit production last week. As a result, prices for a number of items, especially hams and trimmings, were notably higher.
- Temperatures across much of the corn belt were expected to be in the high 90s over the weekend. This is generally seen as a bullish for hog prices as high temperatures negatively impact livestock growth rates, and thus supplies.
- Futures currently hold a significant price premium for August, implying notably higher pork prices going into Labor Day. However, the market is extremely uncertain at this time. While our forecasts point to higher prices in the near term, we think there is more downside than upside risk to our forecast.
- China trade is the key driver for the fall market. If exports fall short, expect notably lower than currently forecast.

## **Weekly Pork Production Statistics**

Source: USDA

| Jource. OSDA      |                | Slaughter |           | Dressed Wt |           | Production    |           |
|-------------------|----------------|-----------|-----------|------------|-----------|---------------|-----------|
|                   |                | (1000 hd) | % CH.     | LBS        | % CH.     | (Million lbs) | % CH.     |
|                   |                |           |           |            |           |               |           |
| Year Ago          | 21-Jul-18      | 2,378     |           | 207.0      |           | 491.7         |           |
| This Week         | 20-Jul-19      | 2,303     | -3.2%     | 212.0      | 2.4%      | 487.1         | -0.9%     |
| Last Week         | 13-Jul-19      | 2,410     |           | 213.0      |           | 512.6         |           |
| This Week         | 20-Jul-19      | 2,303     | -4.4%     | 212.0      | -0.5%     | 487.1         | -5.0%     |
| YTD Last Year     | 21-Jul-18      | 67,188    |           | 212.5      |           | 14,281        |           |
| YTD This Year     | 20-Jul-19      | 69,237    | 3.0%      | 214.1      | 0.7%      | 14,819        | 3.8%      |
| Quarterly Histo   | ry + Forecasts |           |           |            |           |               |           |
| 04 2040           |                | 24.074    |           | 242.0      |           | C C45         |           |
| Q1 2018           |                | 31,074    |           | 213.8      |           | 6,645         |           |
| Q2 2018           |                | 29,818    |           | 212.1      |           | 6,325         |           |
| Q3 2018           |                | 30,399    |           | 207.7      |           | 6,315         |           |
| Q4 2018<br>Annual |                | 33,145    | Y/Y % CH. | 212.1      | Y/Y % CH. | 7,031         | V/V 0/ CH |
| Annuai            |                | 124,435   | 1/1 % CH. | 210.9      | 1/1 % CH. | 25,584        | Y/Y % CH. |
| Q1 2019           |                | 31,871    | 2.6%      | 214.6      | 0.3%      | 6,838         | 2.9%      |
| Q2 2019           |                | 30,832    | 3.4%      | 214.5      | 1.1%      | 6,613         | 4.6%      |
| Q3 2019           |                | 31,919    | 5.0%      | 209.5      | 0.9%      | 6,687         | 5.9%      |
| Q4 2019           |                | 34,206    | 3.2%      | 214.0      | 0.9%      | 7,320         | 4.1%      |
| Annual            |                | 128,827   | 3.5%      | 211.5      | 0.3%      | 26,315        | 2.9%      |
|                   |                |           |           |            |           |               |           |
| Q1 2020           |                | 33,024    | 3.6%      | 216.0      | 0.7%      | 7,133         | 4.3%      |
| Q2 2020           |                | 31,417    | 1.9%      | 215.4      | 0.4%      | 6,767         | 2.3%      |
| Q3 2020           |                | 32,557    | 2.0%      | 210.0      | 0.2%      | 6,837         | 2.2%      |
| Q4 2020           |                | 34,924    | 2.1%      | 215.0      | 0.5%      | 7,509         | 2.6%      |
| Annual            |                | 131,923   | 2.4%      | 213.1      | 0.8%      | 27,459        | 4.3%      |