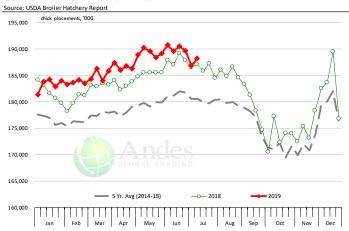

04 2020         |                | 2.262        | 2.40/     | 4.72       | 0.00/     | 10.602         | 2.00/     |
| Q1 2020         |                | 2,263        | 2.1%      | 4.72       | 0.8%      | 10,683         | 2.9%      |
| Q2 2020         |                | 2,301        | 0.5%      | 4.75       | 0.6%      | 10,932         | 1.1%      |
| Q3 2020         |                | 2,366        | 0.0%      | 4.75       | 0.4%      | 11,237         | 0.4%      |
| Q4 2020         |                | 2,241        | -0.7%     | 4.77       | 0.4%      | 10,689         | -0.3%     |
| Annual          |                | 9,171        | 0.5%      | 4.75       | 0.6%      | 43,541         | 1.0%      |











#### **US WEEKLY BROILER EGG SETS**



#### **US WEEKLY BROILER CHICK PLACEMENT**













### **BROILER, NATIONAL WHOLE BIRD PRICE, USDA**





|        | 5-YR. AVG | YR. AGO | CURRENT | FORECAST | % CH.  |
|--------|-----------|---------|---------|----------|--------|
| Jan    | 92.67     | 94.02   | 98.98   |          | 5.3%   |
| Feb    | 88.44     | 91.07   | 89.81   |          | -1.4%  |
| Mar    | 97.23     | 101.78  | 93.29   |          | -8.3%  |
| Apr    | 101.80    | 108.72  | 97.58   |          | -10.2% |
| May    | 108.76    | 117.62  | 100.87  |          | -14.2% |
| Jun    | 107.91    | 118.89  | 94.60   |          | -20.4% |
| 10-Jul |           | 112.48  | 92.81   |          | -17.5% |
| 19-Jul |           | 111.41  | 86.11   |          | -22.7% |
| 31-Jul |           | 95.90   |         | 87.87    | -8.4%  |
| Jul    | 100.16    | 110.64  |