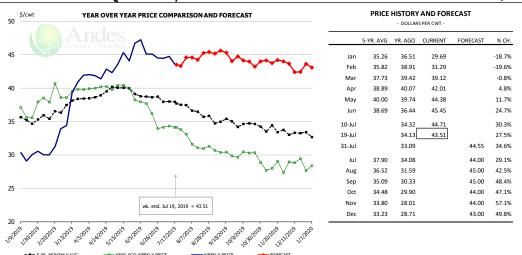

## Trim, 42% Trim Combo, FOB Plant, USDA

Page 139

| YEA          | R OVER YEAR PRICE COMPARISON AND FORECAST |         | PRICE HISTORY AND FORECAST - DOLLARS PER CWT - |         |         |          |        |  |
|--------------|-------------------------------------------|---------|------------------------------------------------|---------|---------|----------|--------|--|
|              | <b>9</b>                                  |         | 5-YR. AVG                                      | YR. AGO | CURRENT | FORECAST | % CH.  |  |
|              |                                           | Jar     | 27.34                                          | 26.66   | 24.40   |          | -8.5%  |  |
|              | / 4                                       | Feb     | 29.31                                          | 27.85   | 26.18   |          | -6.0%  |  |
|              |                                           | Ma      | 38.37                                          | 37.49   | 27.33   |          | -27.1% |  |
|              |                                           | Ap      | 39.94                                          | 34.69   | 47.51   |          | 36.9%  |  |
|              |                                           | May     | 42.72                                          | 26.67   | 48.30   |          | 81.1%  |  |
|              |                                           | Jur     | 52.48                                          | 51.54   | 49.75   |          | -3.5%  |  |
| . /          |                                           | 10-Ju   |                                                | 73.12   | 49.72   |          | -32.09 |  |
| F/.          |                                           | 19-Ju   |                                                | 59.17   | 62.18   |          | 5.19   |  |
| / X          |                                           | → 31-Ju |                                                | 39.95   |         | 58.13    | 45.5%  |  |
| ~ / ~        |                                           | Ju      | 53.82                                          | 54.13   |         | 55.00    | 1.6%   |  |
| <b>"</b> \// |                                           | Aug     | 43.68                                          | 33.15   |         | 47.00    | 41.8%  |  |
|              | †                                         | Ser Ser | 39.33                                          | 43.32   |         | 46.00    | 6.2%   |  |
|              |                                           | ING Oc  | 32.83                                          | 33.12   |         | 38.00    | 14.7%  |  |
|              | wk. end. Jul 19, 2019 = 62.18             | Nov     | 25.69                                          | 23.43   |         | 33.00    | 40.9%  |  |
|              | THE CIG. 34 13, 2013 - 02.10              | Dec     | 23.92                                          | 24.65   |         | 32.00    | 29.8%  |  |