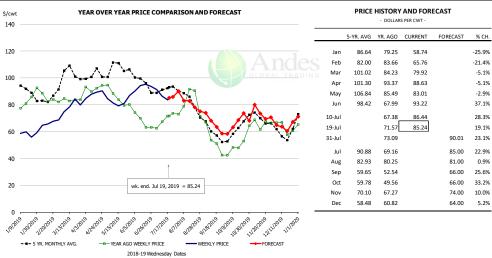

| 7,056         | -0.4%     |
| Q4 2020        |                 | 8,273          | -1.6%     | 841.0      | 1.2%      | 6,957         | -0.4%     |
| Annual         |                 | 33,176         | -0.8%     | 827.3      | 1.2%      | 27,446        | 0.4%      |
|                |                 |                |           |            |           |               |           |

### WEEKLY STEER AND HEIFER SLAUGHTER. '000 HEAD



### Weekly Average FI Cattle Carcass Weights (Includes Fed & Non Fed Cattle)









## **Beef Primal Values**







## Primal Round Cutout Value, USDA, Daily, \$/cwt

240

180

140



#### Primal Loin Cutout Value, USDA, Daily, \$/cwt



#### Primal Rib Cutout Value, USDA, Daily, \$/cwt

Primal Chuck Cutout Value, USDA, Daily, \$/cwt

















## SELECT, 114A, 3 SHOULDER CLOD, TRIMMED, 1/4" MAX, USDA



#### SELECT, 170 GOOSENECK ROUND, 18-33, USDA













#### CHOICE, 168, 3 TOP INSIDE ROUND, 1/4" MAX, USDA



#### CHOICE, 184, 3 TOP BUTT, BONELESS, USDA



#### CHOICE, 120, 1 BRISKET, DECKLE-OFF, BONELESS, USDA













## **Inside Skirt, USDA**



| PRICE HISTORY AND FORECAST - DOLLARS PER CWT - |           |         |         |          |       |  |  |  |  |  |
|------------------------------------------------|-----------|---------|---------|----------|-------|--|--|--|--|--|
|                                                | 5-YR. AVG | YR. AGO | CURRENT | FORECAST | % CH. |  |  |  |  |  |
| Jan                                            | 379.78    | 376.90  | 512.47  |          | 36.0% |  |  |  |  |  |
| Feb