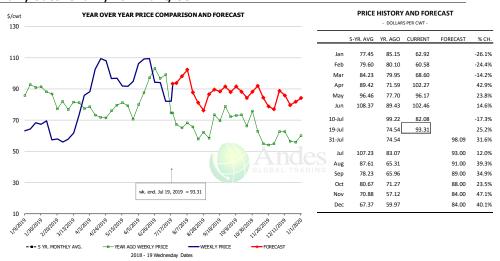

4.3%      |
| Q2 2020           |                | 31,417    | 1.9%      | 215.4      | 0.4%      | 6,767         | 2.3%      |
| Q3 2020           |                | 32,557    | 2.0%      | 210.0      | 0.2%      | 6,837         | 2.2%      |
| Q4 2020           |                | 34,924    | 2.1%      | 215.0      | 0.5%      | 7,509         | 2.6%      |
| Annual            |                | 131,923   | 2.4%      | 213.1      | 0.8%      | 27,459        | 4.3%      |

## WEEKLY HOG SLAUGHTER. '000 HEAD



## Barrow/Gilt Dressed Carcass Weights, 5-day Moving Avg. - All hogs

Based on Daily MPR Report, LM\_HG201. Data through Jul 17, 2019

220 —







## Ham, 23-27# Trmd Selected Ham, FOB Plant, USDA





#### Ham, Inner Shank, FOB Plant, USDA



#### Ham, Outer Shank, FOB Plant, USDA











## Loin, 1/4 Trimmed Loin VAC, FOB Plant, USDA





#### Picnic, Picnic Cushion Meat Combo, FOB Plant, USDA



|        | 5-YR. AVG | YR. AGO | CURRENT | FORECAST | % CH. |
|--------|-----------|---------|---------|----------|-------|
| Jan    | 104.81    | 100.33  | 90.67   |          | -9.6% |
| Feb    | 99.65     | 96.04   | 87.90   |          | -8.5% |
| Mar    | 112.62    | 93.97   | 90.55   |          | -3.6% |
| Apr    | 110.71    | 93.53   | 108.03  |          | 15.5% |
| May    | 113.88    | 94.84   | 122.23  |          | 28.9% |
| Jun    | 120.76    | 95.67   | 119.21  |          | 24.6% |
| 10-Jul |           | 97.60   | 99.91   |          | 2.4%  |
| 19-Jul |           | 96.62   | 104.79  |          | 8.5%  |
| 31-Jul |           | 92.83   |         | 111.62   | 20.2%