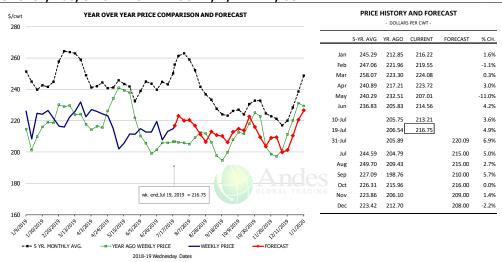

| 33,176         | -0.8%     | 827.3      | 1.2%      | 27,446        | 0.4%      |
|                |                 |                |           |            |           |               |           |

### WEEKLY STEER AND HEIFER SLAUGHTER. '000 HEAD



### Weekly Average FI Cattle Carcass Weights (Includes Fed & Non Fed Cattle)









## **Beef Primal Values**







## Primal Round Cutout Value, USDA, Daily, \$/cwt

240

180

140



#### Primal Loin Cutout Value, USDA, Daily, \$/cwt



#### Primal Rib Cutout Value, USDA, Daily, \$/cwt

Primal Chuck Cutout Value, USDA, Daily, \$/cwt

















## SELECT, 114A, 3 SHOULDER CLOD, TRIMMED, 1/4" MAX, USDA



#### SELECT, 170 GOOSENECK ROUND, 18-33, USDA













#### CHOICE, 168, 3 TOP INSIDE ROUND, 1/4" MAX, USDA



#### CHOICE, 184, 3 TOP BUTT, BONELESS, USDA



#### CHOICE, 120, 1 BRISKET, DECKLE-OFF, BONELESS, USDA













## **Inside Skirt, USDA**



| PRICE HISTORY AND FORECAST - DOLLARS PER CWT - |           |         |         |          |       |  |  |  |  |  |
|------------------------------------------------|-----------|---------|---------|----------|-------|--|--|--|--|--|
|                                                | 5-YR. AVG | YR. AGO | CURRENT | FORECAST | % CH. |  |  |  |  |  |
| Jan                                            | 379.78    | 376.90  | 512.47  |          | 36.0% |  |  |  |  |  |
| Feb                                            | 405.84    | 402.54  | 486.90  |          | 21.0% |  |  |  |  |  |
| Mar                                            | 435.60    | 452.