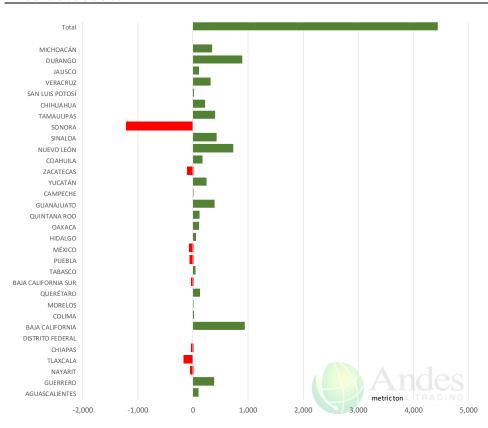

## Loin, Bnls CC Strap-on, FOB Plant, USDA

| PRICE HISTORY AND - DOLLARS PER ( |           |         |         |          |       |  |  |  |
|-----------------------------------|-----------|---------|---------|----------|-------|--|--|--|
|                                   | 5-YR. AVG | YR. AGO | CURRENT | FORECAST | % CH  |  |  |  |
| Jan                               | 139.68    | 116.43  | 107.85  |          | -7.4% |  |  |  |
| Feb                               | 132.79    | 113.92  | 107.78  |          | -5.4% |  |  |  |
| Mar                               | 143.93    | 111.33  | 110.23  |          | -1.0% |  |  |  |
| Apr                               | 134.83    | 106.60  | 122.49  |          | 14.9% |  |  |  |
| May                               | 142.11    | 109.80  | 120.99  |          | 10.2% |  |  |  |
| Jun                               | 139.86    | 111.13  | 119.84  |          | 7.89  |  |  |  |
| 10-Jul                            |           | 110.68  | 110.41  |          | -0.29 |  |  |  |
| 19-Jul                            |           | 112.14  | 106.63  |          | -4.99 |  |  |  |
| 31-Jul                            |           | 108.66  |         | 121.40   | 11.79 |  |  |  |
| Jul                               | 140.44    | 112.74  |         | 110.00   | -2.49 |  |  |  |
| Aug                               | 134.10    | 110.24  |         | 130.00   | 17.99 |  |  |  |
| Sep                               | 150.58    | 132.38  |         | 151.00   | 14.19 |  |  |  |
| Oct                               | 150.43    | 146.33  |         | 148.00   | 1.19  |  |  |  |
| Nov                               | 126.46    | 118.93  |         | 135.00   | 13.59 |  |  |  |
| Dec                               | 130.24    | 114.78  |         | 144.00   | 25.59 |  |  |  |

#### Brisket Bones, Full, 30#, USDA, FRZ

| PRICE HISTORY AND FORECAST |           |         |         |          |        |  |  |  |  |  |
|----------------------------|-----------|---------|---------|----------|--------|--|--|--|--|--|
| - DOLLARS PER CWT -        |           |         |         |          |        |  |  |  |  |  |
|                            | 5-YR. AVG | YR. AGO | CURRENT | FORECAST | % CH.  |  |  |  |  |  |
| Jan                        |           | 85.80   | 76.26   |          | -11.1% |  |  |  |  |  |
| Feb                        |           | 75.46   | 74.47   |          | -1.3%  |  |  |  |  |  |
| Mar                        |           | 80.32   | 80.66   |          | 0.4%   |  |  |  |  |  |
| Apr                        |           | 71.81   | 86.53   |          | 20.5%  |  |  |  |  |  |
| May                        |           | 75.68   | 88.97   |          | 17.6%  |  |  |  |  |  |
| Jun                        |           | 74.57   | 83.27   |          | 11.7%  |  |  |  |  |  |
| 10-Jul                     |           | 75.02   | 79.77   |          | 6.3%   |  |  |  |  |  |
| 19-Jul                     |           | 72.73   | 89.67   |          | 23.3%  |  |  |  |  |  |
| 31-Jul                     |           | 80.34   |         | 80.30    | 0.0%   |  |  |  |  |  |
| Jul                        |           | 73.85   |         | 80.00    | 8.3%   |  |  |  |  |  |
| Aug                        | 90.91     | 77.76   |         | 80.00    | 2.9%   |  |  |  |  |  |
| Sep                        | 89.25     | 76.53   |         | 85.00    | 11.1%  |  |  |  |  |  |
| Oct                        | 87.42     | 74.31   |         | 85.00    | 14.4%  |  |  |  |  |  |
| Nov                        | 85.61     | 79.09   |         | 90.00    | 13.8%  |  |  |  |  |  |
| Dec                        | 84.09     | 81.22   |         | 90.00    | 10.8%  |  |  |  |  |  |