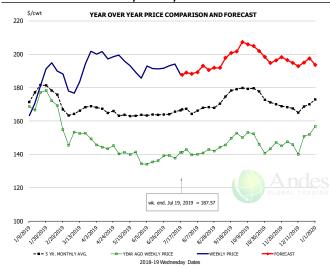

### N.E. BROILER WINGS, USDA, WT.AVG.

|        | 5-YR. AVG | YR. AGO | CURRENT | FORECAST | % CH. |
|--------|-----------|---------|---------|----------|-------|
| Jan    | 174.17    | 171.39  | 172.58  |          | 0.7%  |
| Feb    | 173.95    | 160.41  | 197 71  |          | 17 ∩% |
| Mar    | 165.99    | 151.87  |         |          |       |
| Apr    | 166.88    | 144.63  | 199.35  |          | 37.8% |
| May    | 163.29    | 139.36  | 192.66  |          | 38.2% |
| Jun    | 163.83    | 136.15  | 191.81  |          | 40.9% |
| 10-Jul |           | 137.65  | 194.00  |          | 40.9% |
| 19-Jul |           | 141.21  | 187.57  |          | 32.8% |
| 31-Jul |           | 139.74  |         | 188.29   | 34.7% |
| Jul    | 165.57    | 140.24  |         | 189.00   | 34.8% |
| Aug    | 167.06    | 141.07  |         | 191.00   | 35.4% |
| Sep    | 174.09    | 148.08  |         | 198.00   | 33.7% |
| Oct    | 178.49    | 148.42  |         | 205.00   | 38.1% |
| Nov    | 170.46    | 145.72  |         | 197.00   | 35.2% |
| Dec    | 167.85    | 147.15  |         | 195.00   | 32.5% |