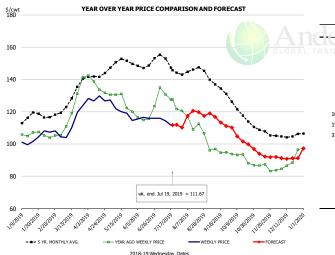

#### Picnic, Picnic Cushion Meat Combo, FOB Plant, USDA

|        | 5-YR. AVG | YR. AGO | CURRENT | FORECAST | % CH. |
|--------|-----------|---------|---------|----------|-------|
| Jan    | 104.81    | 100.33  | 90.67   |          | -9.6% |
| Feb    | 99.65     | 96.04   | 87.90   |          | -8.5% |
| Mar    | 112.62    | 93.97   | 90.55   |          | -3.6% |
| Apr    | 110.71    | 93.53   | 108.03  |          | 15.5% |
| May    | 113.88    | 94.84   | 122.23  |          | 28.9% |
| Jun    | 120.76    | 95.67   | 119.21  |          | 24.6% |
| 10-Jul |           | 97.60   | 99.91   |          | 2.4%  |
| 19-Jul |           | 96.62   | 104.79  |          | 8.5%  |
| 31-Jul |           | 92.83   |         | 111.62   | 20.2% |
| Jul    | 121.90    | 92.77   |         | 108.00   | 16.4% |
| Aug    | 113.93    | 90.19   |         | 121.00   | 34.2% |
| Sep    | 108.18    | 92.07   |         | 118.00   | 28.2% |
| Oct    | 111.53    | 98.23   |         | 120.00   | 22.2% |
| Nov    | 111.66    | 97.96   |         | 130.00   | 32.7% |
| Dec    | 112.19    | 99.69   |         | 134.00   | 34.4% |