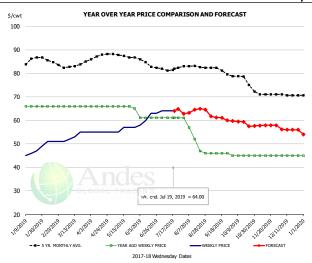

#### NE BONELESS BREAST BROILER WHITE TRIM MEAT, UNDER 15%, FRESH

|        | 5-YR. AVG | YR. AGO | CURRENT | FORECAST | % CH.  |
|--------|-----------|---------|---------|----------|--------|
| Jan    | 85.16     | 66.00   | 46.40   |          | -29.7% |
| Feb    | 85.20     | 66.00   | 51.00   |          | -22.7% |
| Mar    | 83.00     | 66.00   | 53.75   |          | -18.6% |
| Apr    | 87.02     | 66.00   | 55.00   |          | -16.7% |
| May    | 87.58     | 65.80   | 56.20   |          | -14.6% |
| Jun    | 84.90     | 61.00   | 61.00   |          | 0.0%   |
| 10-Jul |           | 61.00   | 64.00   |          | 4.9%   |
| 19-Jul |           | 61.00   | 64.00   |          | 4.9%   |
| 31-Jul |           | 61.00   |         | 62.76    | 2.9%   |
| Jul    | 81.95     | 61.00   |         | 64.00    | 4.9%   |
| Aug    | 82.82     | 52.60   |         | 64.00    | 21.7%  |
| Sep    | 81.47     | 46.00   |         | 61.00    | 32.6%  |
| Oct    | 77.88     | 45.00   |         | 59.00    | 31.1%  |
| Nov    | 71.30     | 45.00   |         | 58.00    | 28.9%  |
| Dec    | 70.76     | 45.00   |         | 56.00    | 24.4%  |