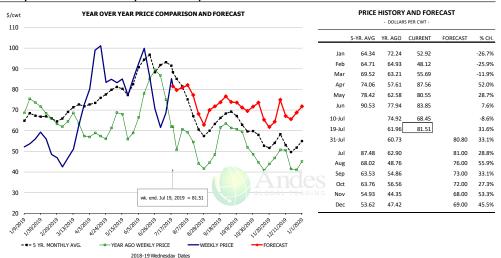

#### Brisket Bones, Full, 30#, USDA, FRZ

| PRICE HISTORY AND FORECAST |           |         |         |          |        |  |  |  |  |  |
|----------------------------|-----------|---------|---------|----------|--------|--|--|--|--|--|
| - DOLLARS PER CWT -        |           |         |         |          |        |  |  |  |  |  |
|                            | 5-YR. AVG | YR. AGO | CURRENT | FORECAST | % CH.  |  |  |  |  |  |
| Jan                        |           | 85.80   | 76.26   |          | -11.1% |  |  |  |  |  |
| Feb                        |           | 75.46   | 74.47   |          | -1.3%  |  |  |  |  |  |
| Mar                        |           | 80.32   | 80.66   |          | 0.4%   |  |  |  |  |  |
| Apr                        |           | 71.81   | 86.53   |          | 20.5%  |  |  |  |  |  |
| May                        |           | 75.68   | 88.97   |          | 17.6%  |  |  |  |  |  |
| Jun                        |           | 74.57   | 83.27   |          | 11.7%  |  |  |  |  |  |
| 10-Jul                     |           | 75.02   | 79.77   |          | 6.3%   |  |  |  |  |  |
| 19-Jul                     |           | 72.73   | 89.67   |          | 23.3%  |  |  |  |  |  |
| 31-Jul                     |           | 80.34   |         | 80.30    | 0.0%   |  |  |  |  |  |
| Jul                        |           | 73.85   |         | 80.00    | 8.3%   |  |  |  |  |  |
| Aug                        | 90.91     | 77.76   |         | 80.00    | 2.9%   |  |  |  |  |  |
| Sep                        | 89.25     | 76.53   |         | 85.00    | 11.1%  |  |  |  |  |  |
| Oct                        | 87.42     | 74.31   |         | 85.00    | 14.4%  |  |  |  |  |  |
| Nov                        | 85.61     | 79.09   |         | 90.00    | 13.8%  |  |  |  |  |  |
| Dec                        | 84.09     | 81.22   |         | 90.00    | 10.8%  |  |  |  |  |  |