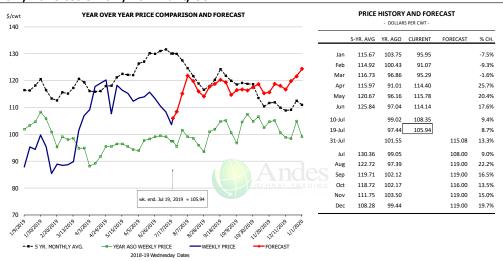

## Sparerib, Trmd Sparerib - MED, FOB Plant, USDA

Page 120

| Jan      | 5-YR. AVG                                                                                 | YR. AGO                                                                                                                             |                                                                                                                                                                                                  |                                                                                                                                                                                                                            |                                                                                                                                                                                                                                                                                 |
|----------|-------------------------------------------------------------------------------------------|-------------------------------------------------------------------------------------------------------------------------------------|--------------------------------------------------------------------------------------------------------------------------------------------------------------------------------------------------|----------------------------------------------------------------------------------------------------------------------------------------------------------------------------------------------------------------------------|---------------------------------------------------------------------------------------------------------------------------------------------------------------------------------------------------------------------------------------------------------------------------------|
| lan      |                                                                                           |                                                                                                                                     | CURRENT                                                                                                                                                                                          | FORECAST                                                                                                                                                                                                                   | % CH.                                                                                                                                                                                                                                                                           |
|          | 143.29                                                                                    | 142.08                                                                                                                              | 134.61                                                                                                                                                                                           |                                                                                                                                                                                                                            |                                                                                                                                                                                                                                                                                 |
| Feb      | 146.49                                                                                    | 143.84                                                                                                                              | 129.40                                                                                                                                                                                           |                                                                                                                                                                                                                            |                                                                                                                                                                                                                                                                                 |
| Mar      | 151.59                                                                                    | 141.98                                                                                                                              | 127.18                                                                                                                                                                                           |                                                                                                                                                                                                                            | -10.49                                                                                                                                                                                                                                                                          |
| Apr      | 150.37                                                                                    | 135.92                                                                                                                              | 156.44                                                                                                                                                                                           |                                                                                                                                                                                                                            | 15.19                                                                                                                                                                                                                                                                           |
| May      | 163.53                                                                                    | 149.99                                                                                                                              | 159.06                                                                                                                                                                                           |                                                                                                                                                                                                                            | 6.19                                                                                                                                                                                                                                                                            |
| Jun      | 169.37                                                                                    | 149.97                                                                                                                              | 136.15                                                                                                                                                                                           |                                                                                                                                                                                                                            | -9.29                                                                                                                                                                                                                                                                           |
| 10-Jul   |                                                                                           | 133.36                                                                                                                              | 120.29                                                                                                                                                                                           |                                                                                                                                                                                                                            | -9.89                                                                                                                                                                                                                                                                           |
| 19-Jul   |                                                                                           | 128.84                                                                                                                              | 111.97                                                                                                                                                                                           |                                                                                                                                                                                                                            | -13.1                                                                                                                                                                                                                                                                           |
| 31-Jul   |                                                                                           | 131.56                                                                                                                              |                                                                                                                                                                                                  | 130.92                                                                                                                                                                                                                     | -0.5                                                                                                                                                                                                                                                                            |
| Jul      | 152.16                                                                                    | 132.07                                                                                                                              |                                                                                                                                                                                                  | 118.00                                                                                                                                                                                                                     | -10.79                                                                                                                                                                                                                                                                          |
|          | 146.54                                                                                    | 130.63                                                                                                                              |                                                                                                                                                                                                  | 145.00                                                                                                                                                                                                                     | 11.0                                                                                                                                                                                                                                                                            |
| DING Sep | 140.01                                                                                    | 132.51                                                                                                                              |                                                                                                                                                                                                  | 142.00                                                                                                                                                                                                                     | 7.29                                                                                                                                                                                                                                                                            |
| Oct      | 139.15                                                                                    | 132.85                                                                                                                              |                                                                                                                                                                                                  | 139.00                                                                                                                                                                                                                     | 4.69                                                                                                                                                                                                                                                                            |
| Nov      | 138.13                                                                                    | 127.01                                                                                                                              |                                                                                                                                                                                                  | 151.00                                                                                                                                                                                                                     | 18.99                                                                                                                                                                                                                                                                           |
| Dec      | 137.62                                                                                    | 129.97                                                                                                                              |                                                                                                                                                                                                  | 155.00                                                                                                                                                                                                                     | 19.39                                                                                                                                                                                                                                                                           |
|          |                                                                                           |                                                                                                                                     |                                                                                                                                                                                                  |                                                                                                                                                                                                                            |                                                                                                                                                                                                                                                                                 |
|          | Apr<br>May<br>Jun<br>10-Jul<br>19-Jul<br>31-Jul<br>Jul<br>Aug<br>Sep<br>Oct<br>Nov<br>Dec | Apr 150.37<br>May 163.53<br>Jun 169.37<br>10-Jul 31-Jul 152.16<br>Aug 165.4<br>Sep 140.01<br>Oct 139.15<br>Nov 138.13<br>Dec 137.62 | Apr 150.37 135.92 May 163.53 149.99 Jun 169.37 149.97 10-Jul 133.36 19-Jul 128.84 31-Jul 152.16 132.07 Aug 146.54 130.63 Sep 140.01 132.51 Oct 139.15 132.85 Nov 138.13 127.01 Dec 137.62 129.97 | Apr 150.37 135.92 156.44 May 163.53 149.99 159.06 Jun 169.37 149.97 136.15 10-Jul 133.36 120.29 19-Jul 131.56  Jul 152.16 132.07 Aug 146.54 130.63 Sep 140.01 132.51 Oct 139.15 132.85 Nov 138.13 127.01 Dec 137.62 129.97 | Apr 150.37 135.92 156.44 May 163.53 149.99 159.06 Jun 169.37 149.97 136.15  10-Jul 133.36 120.29 19-Jul 128.84 111.97  31-Jul 152.16 132.07 118.00 Aug 146.54 130.63 145.00 Sep 140.01 132.51 142.00 Oct 139.15 132.85 139.00 Nov 138.13 127.01 151.00 Dec 137.62 129.97 155.00 |