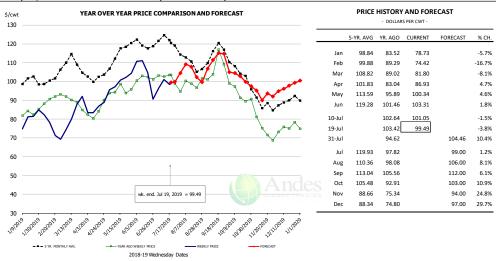

| 1.9%      | 215.4      | 0.4%      | 6,767         | 2.3%      |
| Q3 2020           |                | 32,557    | 2.0%      | 210.0      | 0.2%      | 6,837         | 2.2%      |
| Q4 2020           |                | 34,924    | 2.1%      | 215.0      | 0.5%      | 7,509         | 2.6%      |
| Annual            |                | 131,923   | 2.4%      | 213.1      | 0.8%      | 27,459        | 4.3%      |

## WEEKLY HOG SLAUGHTER. '000 HEAD



## Barrow/Gilt Dressed Carcass Weights, 5-day Moving Avg. - All hogs

Based on Daily MPR Report, LM\_HG201. Data through Jul 17, 2019

220 —







## Ham, 23-27# Trmd Selected Ham, FOB Plant, USDA





#### Ham, Inner Shank, FOB Plant, USDA



#### Ham, Outer Shank, FOB Plant, USDA











## Loin, 1/4 Trimmed Loin VAC, FOB Plant, USDA





#### Picnic, Picnic Cushion Meat Combo, FOB Plant, USDA



|        | 5-YR. AVG | YR. AGO | CURRENT | FORECAST | % CH. |
|--------|-----------|---------|---------|----------|-------|
| Jan    | 104.81    | 100.33  | 90.67   |          | -9.6% |
| Feb    | 99.65     | 96.04   | 87.90   |          | -8.5% |
| Mar    | 112.62    | 93.97   | 90.55   |          | -3.6% |
| Apr    | 110.71    | 93.53   | 108.03  |          | 15.5% |
| May    | 113.88    | 94.84   | 122.23  |          | 28.9% |
| Jun    | 120.76    | 95.67   | 119.21  |          | 24.6% |
| 10-Jul |           | 97.60   | 99.91   |          | 2.4%  |
| 19-Jul |           | 96.62   | 104.79  |          | 8.5%  |
| 31-Jul |           | 92.83   |         | 111.62   | 20.2% |
| Jul    | 121.90    | 92.77   |         | 108.00   | 16.