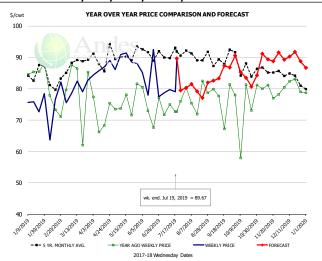

#### Picnic, Picnic Cushion Meat Combo, FOB Plant, USDA

|        | 5-YR. AVG | YR. AGO | CURRENT | FORECAST | % CH. |
|--------|-----------|---------|---------|----------|-------|
| Jan    | 104.81    | 100.33  | 90.67   |          | -9.6% |
| Feb    | 99.65     | 96.04   | 87.90   |          | -8.5% |
| Mar    | 112.62    | 93.97   | 90.55   |          | -3.6% |
| Apr    | 110.71    | 93.53   | 108.03  |          | 15.5% |
| May    | 113.88    | 94.84   | 122.23  |          | 28.9% |
| Jun    | 120.76    | 95.67   | 119.21  |          | 24.6% |
| 10-Jul |           | 97.60   | 99.91   |          | 2.4%  |
| 19-Jul |           | 96.62   | 104.79  |          | 8.5%  |
| 31-Jul |           | 92.83   |         | 111.62   | 20.2% |
| Jul    | 121.90    | 92.77   |         | 108.00   | 16.4% |
| Aug    | 113.93    | 90.19   |         | 121.00   | 34.2% |
| Sep    | 108.18    | 92.07   |         | 118.00   | 28.2% |
| Oct    | 111.53    | 98.23   |         | 120.00   | 22.2% |
| Nov    | 111.66    | 97.96   |         | 130.00   | 32.7% |
| Dec    | 112.19    | 99.69   |         | 134.00   | 34.4% |