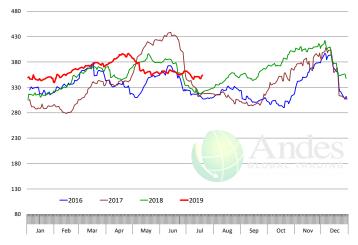

#### CHOICE, 168, 3 TOP INSIDE ROUND, 1/4" MAX, USDA

#### CHOICE, 184, 3 TOP BUTT, BONELESS, USDA