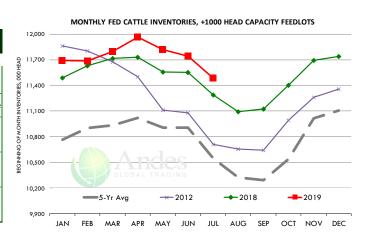

## **Beef Market Trends:**

- Cattle inventory survey noted the first decline of the cow herd and the calf crop since 2014. A lower calf crop this year and potentially a notably lower calf crop next year point to lower beef supplies later in 2020 and in 2021 and 2022.
- Ground beef prices have started to slowly decline and 50CL beef prices, which have been much higher than normal, have started their seasonal pullback.
- Prices for round cuts should be trading sideways in the near term but expect higher prices for rounds by late September and October.
- Feedlots have placed fewer cattle on feed in the last two months and July placements are expected to be lower once again. This points to tighter cattle supplies and higher cattle/ beef prices in Q4 from current levels.
- Beef export sales in the last four weeks have averaged 23% above year ago levels.