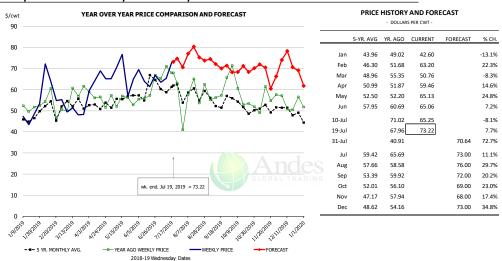

## Trim, 42% Trim Combo, FOB Plant, USDA

Page 139

| YEA          | R OVER YEAR PRICE COMPARISON AND FORECAST |         | PRICE HISTORY AND FORECAST - DOLLARS PER CWT - |         |         |          |        |  |
|--------------|-------------------------------------------|---------|------------------------------------------------|---------|---------|----------|--------|--|
|              | <b>9</b>                                  |         | 5-YR. AVG                                      | YR. AGO | CURRENT | FORECAST | % CH.  |  |
|              |                                           | Jar     | 27.34                                          | 26.66   | 24.40   |          | -8.5%  |  |
|              | / 4                                       | Feb     | 29.31                                          | 27.85   | 26.18   |          | -6.0%  |  |
|              |                                           | Ma      | 38.37                                          | 37.49   | 27.33   |          | -27.1% |  |
|              |                                           | Ap      | 39.94                                          | 34.69   | 47.51   |          | 36.9%  |  |
|              |                                           | May     | 42.72                                          | 26.67   | 48.30   |          | 81.1%  |  |
|              |                                           | Jur     | 52.48                                          | 51.54   | 49.75   |          | -3.5%  |  |
| . /          |                                           | 10-Ju   |                                                | 73.12   | 49.72   |          | -32.09 |  |
| F/.          |                                           | 19-Ju   |                                                | 59.17   | 62.18   |          | 5.19   |  |
| / X          |                                           | → 31-Ju |                                                | 39.95   |         | 58.13    | 45.5%  |  |
| ~ / ~        |                                           | Ju      | 53.82                                          | 54.13   |         | 55.00    | 1.6%   |  |
| <b>"</b> \// |                                           | Aug     | 43.68                                          | 33.15   |         | 47.00    | 41.8%  |  |
|              | †                                         | Ser Ser | 39.33                                          | 43.32   |         | 46.00    | 6.2%   |  |
|              |                                           | ING Oc  | 32.83                                          | 33.12   |         | 38.00    | 14.7%  |  |
|              | wk. end. Jul 19, 2019 = 62.18             | Nov     | 25.69                                          | 23.43   |         | 33.00    | 40.9%  |  |
|              | THE CIG. 34 13, 2013 - 02.10              | Dec     | 23.92                                          | 24.65   |         | 32.00    | 29.8%  |  |