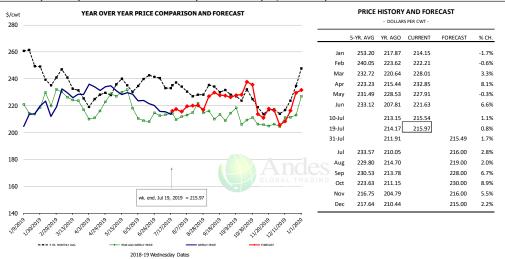

## **Inside Skirt, USDA**

| PRICE HISTORY AND FORECAST - DOLLARS PER CWT - |           |         |         |          |       |  |  |  |  |  |
|------------------------------------------------|-----------|---------|---------|----------|-------|--|--|--|--|--|
|                                                | 5-YR. AVG | YR. AGO | CURRENT | FORECAST | % CH. |  |  |  |  |  |
| Jan                                            | 379.78    | 376.90  | 512.47  |          | 36.0% |  |  |  |  |  |
| Feb                                            | 405.84    | 402.54  | 486.90  |          | 21.0% |  |  |  |  |  |
| Mar                                            | 435.60    | 452.26  | 458.69  |          | 1.4%  |  |  |  |  |  |
| Apr                                            | 436.66    | 426.68  | 463.29  |          | 8.6%  |  |  |  |  |  |
| May                                            | 443.32    | 413.51  | 440.71  |          | 6.6%  |  |  |  |  |  |
| Jun                                            | 443.48    | 438.10  | 443.58  |          | 1.2%  |  |  |  |  |  |
| 10-Jul                                         |           | 470.07  | 449.71  |          | -4.3% |  |  |  |  |  |
| 19-Jul                                         |           | 471.41  | 442.76  |          | -6.1% |  |  |  |  |  |
| 31-Jul                                         |           | 468.06  |         | 462.31   | -1.2% |  |  |  |  |  |
| Jul                                            | 435.60    | 470.53  |         | 445.00   | -5.4% |  |  |  |  |  |
| Aug                                            | 392.71    | 471.96  |         | 435.00   | -7.8% |  |  |  |  |  |
| Sep                                            | 366.77    | 433.05  |         | 430.00   | -0.7% |  |  |  |  |  |
| Oct                                            | 363.26    | 415.63  |         | 430.00   | 3.5%  |  |  |  |  |  |
| Nov                                            | 378.63    | 433.00  |         | 460.00   | 6.2%  |  |  |  |  |  |
| Dec                                            | 398.78    | 473.82  |         | 482.00   | 1.7%  |  |  |  |  |  |