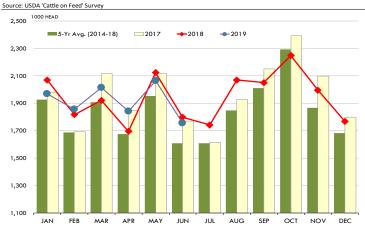

## **Beef Market Trends:**

- Cattle inventory survey noted the first decline of the cow herd and the calf crop since 2014. A lower calf crop this year and potentially a notably lower calf crop next year point to lower beef supplies later in 2020 and in 2021 and 2022.
- Ground beef prices have started to slowly decline and 50CL beef prices, which have been much higher than normal, have started their seasonal pullback.
- Prices for round cuts should be trading sideways in the near term but expect higher prices for rounds by late September and October.
- Feedlots have placed fewer cattle on feed in the last two months and July placements are expected to be lower once again. This points to tighter cattle supplies and higher cattle/ beef prices in Q4 from current levels.
- Beef export sales in the last four weeks have averaged 23% above year ago levels.