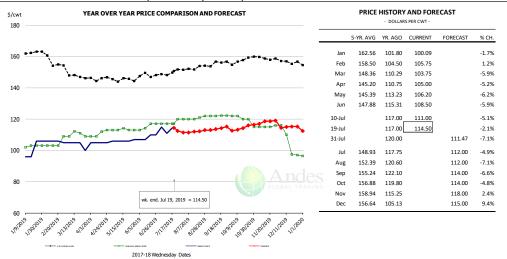

## Loin, Bnls CC Strap-on, FOB Plant, USDA

| PRICE HISTORY AND - DOLLARS PER ( |           |         |         |          |       |  |  |  |
|-----------------------------------|-----------|---------|---------|----------|-------|--|--|--|
|                                   | 5-YR. AVG | YR. AGO | CURRENT | FORECAST | % CH  |  |  |  |
| Jan                               | 139.68    | 116.43  | 107.85  |          | -7.4% |  |  |  |
| Feb                               | 132.79    | 113.92  | 107.78  |          | -5.4% |  |  |  |
| Mar                               | 143.93    | 111.33  | 110.23  |          | -1.0% |  |  |  |
| Apr                               | 134.83    | 106.60  | 122.49  |          | 14.9% |  |  |  |
| May                               | 142.11    | 109.80  | 120.99  |          | 10.2% |  |  |  |
| Jun                               | 139.86    | 111.13  | 119.84  |          | 7.89  |  |  |  |
| 10-Jul                            |           | 110.68  | 110.41  |          | -0.29 |  |  |  |
| 19-Jul                            |           | 112.14  | 106.63  |          | -4.99 |  |  |  |
| 31-Jul                            |           | 108.66  |         | 121.40   | 11.79 |  |  |  |
| Jul                               | 140.44    | 112.74  |         | 110.00   | -2.49 |  |  |  |
| Aug                               | 134.10    | 110.24  |         | 130.00   | 17.99 |  |  |  |
| Sep                               | 150.58    | 132.38  |         | 151.00   | 14.19 |  |  |  |
| Oct                               | 150.43    | 146.33  |         | 148.00   | 1.19  |  |  |  |
| Nov                               | 126.46    | 118.93  |         | 135.00   | 13.59 |  |  |  |
| Dec                               | 130.24    | 114.78  |         | 144.00   | 25.59 |  |  |  |