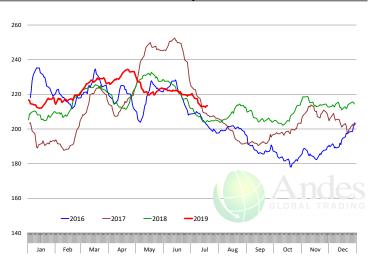

## **Beef Primal Values**

## Primal Round Cutout Value, USDA, Daily, \$/cwt

240

180

140