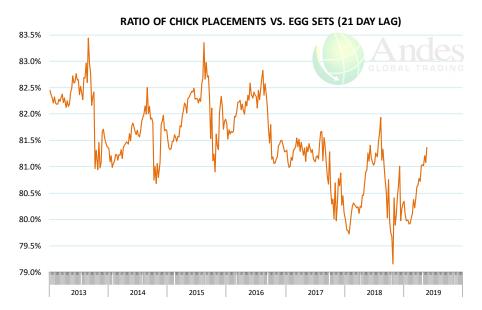

#### **Chicken Market Trends:**

- Broiler producers have sought to limit supply growth in recent weeks. Poultry placements in the last four weeks are up only 0.6% vs. year ago levels.
- Dark meat prices continue to hold very firm, a result of long run shift in domestic demand away from breast meat as well as robust export demand. Wing prices are currently 32% higher than a year ago.
- But despite the improvement in the price of wings/thigh meat, producer margins have been squeezed due to the steady erosion in the value of breast meat and higher feed costs.
- We do not expect the recent slowdown in poultry placements to result in higher breast meat prices. A shift towards producing heavier birds has offset the effect of lower placements and it has resulted in more breast meat available relative to demand.