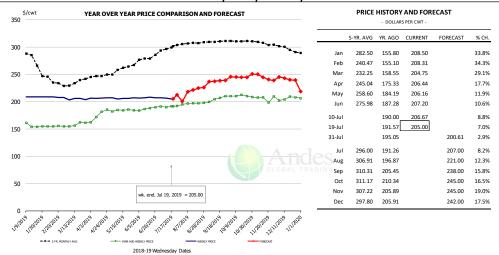

## **Inside Skirt, USDA**

| PRICE HISTORY AND FORECAST - DOLLARS PER CWT - |           |         |         |          |       |  |  |  |  |  |
|------------------------------------------------|-----------|---------|---------|----------|-------|--|--|--|--|--|
|                                                | 5-YR. AVG | YR. AGO | CURRENT | FORECAST | % CH. |  |  |  |  |  |
| Jan                                            | 379.78    | 376.90  | 512.47  |          | 36.0% |  |  |  |  |  |
| Feb                                            | 405.84    | 402.54  | 486.90  |          | 21.0% |  |  |  |  |  |
| Mar                                            | 435.60    | 452.26  | 458.69  |          | 1.4%  |  |  |  |  |  |
| Apr                                            | 436.66    | 426.68  | 463.29  |          | 8.6%  |  |  |  |  |  |
| May                                            | 443.32    | 413.51  | 440.71  |          | 6.6%  |  |  |  |  |  |
| Jun                                            | 443.48    | 438.10  | 443.58  |          | 1.2%  |  |  |  |  |  |
| 10-Jul                                         |           | 470.07  | 449.71  |          | -4.3% |  |  |  |  |  |
| 19-Jul                                         |           | 471.41  | 442.76  |          | -6.1% |  |  |  |  |  |
| 31-Jul                                         |           | 468.06  |         | 462.31   | -1.2% |  |  |  |  |  |
| Jul                                            | 435.60    | 470.53  |         | 445.00   | -5.4% |  |  |  |  |  |
| Aug                                            | 392.71    | 471.96  |         | 435.00   | -7.8% |  |  |  |  |  |
| Sep                                            | 366.77    | 433.05  |         | 430.00   | -0.7% |  |  |  |  |  |
| Oct                                            | 363.26    | 415.63  |         | 430.00   | 3.5%  |  |  |  |  |  |
| Nov                                            | 378.63    | 433.00  |         | 460.00   | 6.2%  |  |  |  |  |  |
| Dec                                            | 398.78    | 473.82  |         | 482.00   | 1.7%  |  |  |  |  |  |