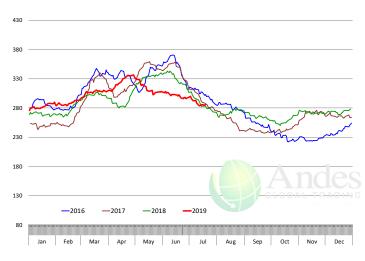

## SELECT, 114A, 3 SHOULDER CLOD, TRIMMED, 1/4" MAX, USDA

#### SELECT, 170 GOOSENECK ROUND, 18-33, USDA