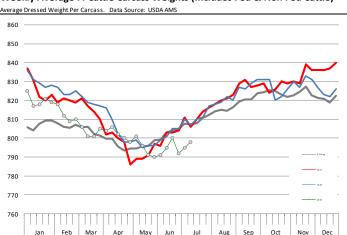

| 0.9%      | 821.0      | 1.6%      | 6,571         | 2.4%      |
| Q2 2020        |                 | 8,450          | -1.0%     | 812.0      | 1.1%      | 6,861         | 0.1%      |
| Q3 2020        |                 | 8,450          | -1.4%     | 835.0      | 1.0%      | 7,056         | -0.4%     |
| Q4 2020        |                 | 8,273          | -1.6%     | 841.0      | 1.2%      | 6,957         | -0.4%     |
| Annual         |                 | 33,176         | -0.8%     | 827.3      | 1.2%      | 27,446        | 0.4%      |
|                |                 |                |           |            |           |               |           |

### WEEKLY STEER AND HEIFER SLAUGHTER. '000 HEAD



### Weekly Average FI Cattle Carcass Weights (Includes Fed & Non Fed Cattle)









## **Beef Primal Values**







## Primal Round Cutout Value, USDA, Daily, \$/cwt

240

180

140



#### Primal Loin Cutout Value, USDA, Daily, \$/cwt



#### Primal Rib Cutout Value, USDA, Daily, \$/cwt

Primal Chuck Cutout Value, USDA, Daily, \$/cwt

















## SELECT, 114A, 3 SHOULDER CLOD, TRIMMED, 1/4" MAX, USDA



#### SELECT, 170 GOOSENECK ROUND, 18-33, USDA













#### CHOICE, 168, 3 TOP INSIDE ROUND, 1/4" MAX, USDA



#### CHOICE, 184, 3 TOP BUTT, BONELESS, USDA



#### CHOICE, 120, 1 BRISKET, DECKLE-OFF, BONELESS, USDA













## **Inside Skirt, USDA**



| PRICE HISTORY AND FORECAST - DOLLARS PER CWT - |           |         |         |          |       |  |  |  |  |  |
|------------------------------------------------|-----------|---------|---------|-