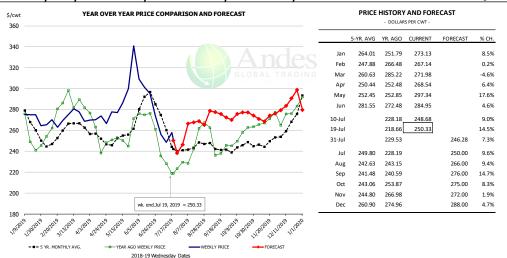

|                 |                |           |            |           |               |           |

### WEEKLY STEER AND HEIFER SLAUGHTER. '000 HEAD



### Weekly Average FI Cattle Carcass Weights (Includes Fed & Non Fed Cattle)









## **Beef Primal Values**







## Primal Round Cutout Value, USDA, Daily, \$/cwt

240

180

140



#### Primal Loin Cutout Value, USDA, Daily, \$/cwt



#### Primal Rib Cutout Value, USDA, Daily, \$/cwt

Primal Chuck Cutout Value, USDA, Daily, \$/cwt

















## SELECT, 114A, 3 SHOULDER CLOD, TRIMMED, 1/4" MAX, USDA



#### SELECT, 170 GOOSENECK ROUND, 18-33, USDA













#### CHOICE, 168, 3 TOP INSIDE ROUND, 1/4" MAX, USDA



#### CHOICE, 184, 3 TOP BUTT, BONELESS, USDA



#### CHOICE, 120, 1 BRISKET, DECKLE-OFF, BONELESS, USDA













## **Inside Skirt, USDA**



| PRICE HISTORY AND FORECAST - DOLLARS PER CWT - |           |         |         |          |       |  |  |  |  |  |
|------------------------------------------------|-----------|---------|---------|----------|-------|--|--|--|--|--|
|                                                | 5-YR. AVG | YR. AGO | CURRENT | FORECAST | % CH. |  |  |  |  |  |
| Jan                                            | 379.78    | 376.90  | 512.47  |          | 36.0% |  |  |  |  |  |
| Feb                                            | 405.84    | 402.54  | 486.90  |          | 21.0% |  |  |  |  |  |
| Mar                                            | 435.60    | 452.26  | 458.69  |          | 1.4%  |  |  |  |  |  |
| Apr                                            | 436.66