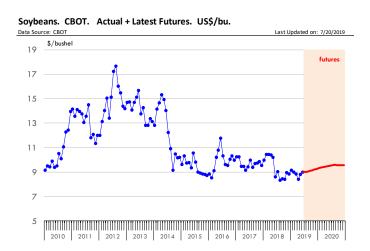

### WEEKLY STEER AND HEIFER SLAUGHTER. '000 HEAD

### Weekly Average FI Cattle Carcass Weights (Includes Fed & Non Fed Cattle)