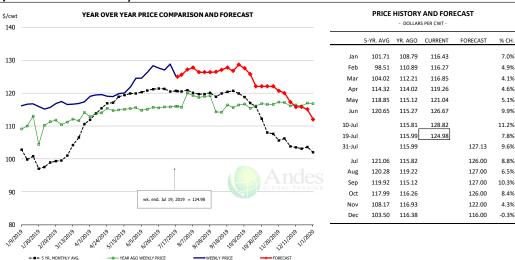

## Pork Market Trends:

- Weak margins and lower supplies of market ready hogs forced packers to limit production last week. As a result, prices for a number of items, especially hams and trimmings, were notably higher.
- Temperatures across much of the corn belt were expected to be in the high 90s over the weekend. This is generally seen as a bullish for hog prices as high temperatures negatively impact livestock growth rates, and thus supplies.
- Futures currently hold a significant price premium for August, implying notably higher pork prices going into Labor Day. However, the market is extremely uncertain at this time. While our forecasts point to higher prices in the near term, we think there is more downside than upside risk to our forecast.
- China trade is the key driver for the fall market. If exports fall short, expect notably lower than currently forecast.