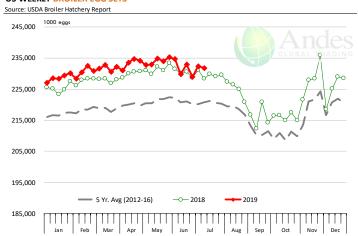

| 0.1%      | 43,102         | 1.2%      |
| 04 2020         |                | 2.262        | 2.40/     | 4.72       | 0.00/     | 10.602         | 2.00/     |
| Q1 2020         |                | 2,263        | 2.1%      | 4.72       | 0.8%      | 10,683         | 2.9%      |
| Q2 2020         |                | 2,301        | 0.5%      | 4.75       | 0.6%      | 10,932         | 1.1%      |
| Q3 2020         |                | 2,366        | 0.0%      | 4.75       | 0.4%      | 11,237         | 0.4%      |
| Q4 2020         |                | 2,241        | -0.7%     | 4.77       | 0.4%      | 10,689         | -0.3%     |
| Annual          |                | 9,171        | 0.5%      | 4.75       | 0.6%      | 43,541         | 1.0%      |











#### **US WEEKLY BROILER EGG SETS**



#### **US WEEKLY BROILER CHICK PLACEMENT**













### **BROILER, NATIONAL WHOLE BIRD PRICE, USDA**





|        | 5-YR. AVG | YR. AGO | CURRENT | FORECAST | % CH.  |
|--------|-----------|---------|---------|----------|--------|
| Jan    | 92.67     | 94.02   | 98.98   |          | 5.3%   |
| Feb    | 88.44     | 91.07   | 89.81   |          | -1.4%  |
| Mar    | 97.23     | 101.78  | 93.29   |          | -8.3%  |
| Apr    | 101.80    | 108.72  | 97.58   |          | -10.2% |
| May    | 108.76    | 117.62  | 100.87  |          | -14.2% |
| Jun    | 107.91    | 118.89  | 94.60   |          | -20.4% |
| 10-Jul |           | 112.48  | 92.81   |          | -17.5% |
| 19-Jul |           | 111.41  | 86.11   |          | -22.7% |
| 31-Jul |           | 95.90   |         | 87.87    | -8.4