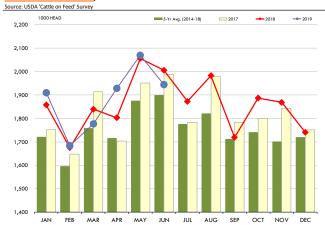

## **Beef Market Trends:**

- Cattle inventory survey noted the first decline of the cow herd and the calf crop since 2014. A lower calf crop this year and potentially a notably lower calf crop next year point to lower beef supplies later in 2020 and in 2021 and 2022.
- Ground beef prices have started to slowly decline and 50CL beef prices, which have been much higher than normal, have started their seasonal pullback.
- Prices for round cuts should be trading sideways in the near term but expect higher prices for rounds by late September and October.
- Feedlots have placed fewer cattle on feed in the last two months and July placements are expected to be lower once again. This points to tighter cattle supplies and higher cattle/ beef prices in Q4 from current levels.
- Beef export sales in the last four weeks have averaged 23% above year ago levels.