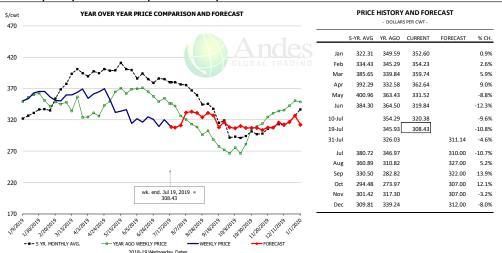

.3      | 1.2%      | 27,446        | 0.4%      |
|                |                 |                |           |            |           |               |           |

### WEEKLY STEER AND HEIFER SLAUGHTER. '000 HEAD



### Weekly Average FI Cattle Carcass Weights (Includes Fed & Non Fed Cattle)









## **Beef Primal Values**







## Primal Round Cutout Value, USDA, Daily, \$/cwt

240

180

140



#### Primal Loin Cutout Value, USDA, Daily, \$/cwt



#### Primal Rib Cutout Value, USDA, Daily, \$/cwt

Primal Chuck Cutout Value, USDA, Daily, \$/cwt

















## SELECT, 114A, 3 SHOULDER CLOD, TRIMMED, 1/4" MAX, USDA



#### SELECT, 170 GOOSENECK ROUND, 18-33, USDA













#### CHOICE, 168, 3 TOP INSIDE ROUND, 1/4" MAX, USDA



#### CHOICE, 184, 3 TOP BUTT, BONELESS, USDA



#### CHOICE, 120, 1 BRISKET, DECKLE-OFF, BONELESS, USDA













## **Inside Skirt, USDA**



| PRICE HISTORY AND FORECAST - DOLLARS PER CWT - |           |         |         |          |       |  |  |  |  |  |
|------------------------------------------------|-----------|---------|---------|----------|-------|--|--|--|--|--|
|                                                | 5-YR. AVG | YR. AGO | CURRENT | FORECAST | % CH. |  |  |  |  |  |
| Jan                                            | 379.78    | 376.90  | 512.47  |          | 36.0% |  |  |  |  |  |
| Feb                                            | 405.84    | 402.54  | 486.90  |          | 21.0% |  |  |  |  |  |
| Mar                                            | 435.60    | 452.26  | 458.69  |          | 1.4%  |  |  |  |  |