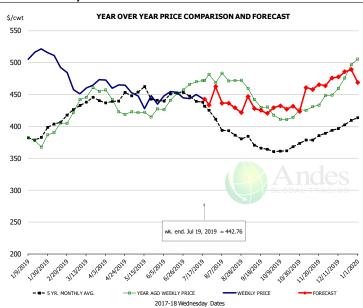

## **Inside Skirt, USDA**

| PRICE HISTORY AND FORECAST - DOLLARS PER CWT - |           |         |         |          |       |  |  |  |  |  |
|------------------------------------------------|-----------|---------|---------|----------|-------|--|--|--|--|--|
|                                                | 5-YR. AVG | YR. AGO | CURRENT | FORECAST | % CH. |  |  |  |  |  |
| Jan                                            | 379.78    | 376.90  | 512.47  |          | 36.0% |  |  |  |  |  |
| Feb                                            | 405.84    | 402.54  | 486.90  |          | 21.0% |  |  |  |  |  |
| Mar                                            | 435.60    | 452.26  | 458.69  |          | 1.4%  |  |  |  |  |  |
| Apr                                            | 436.66    | 426.68  | 463.29  |          | 8.6%  |  |  |  |  |  |
| May                                            | 443.32    | 413.51  | 440.71  |          | 6.6%  |  |  |  |  |  |
| Jun                                            | 443.48    | 438.10  | 443.58  |          | 1.2%  |  |  |  |  |  |
| 10-Jul                                         |           | 470.07  | 449.71  |          | -4.3% |  |  |  |  |  |
| 19-Jul                                         |           | 471.41  | 442.76  |          | -6.1% |  |  |  |  |  |
| 31-Jul                                         |           | 468.06  |         | 462.31   | -1.2% |  |  |  |  |  |
| Jul                                            | 435.60    | 470.53  |         | 445.00   | -5.4% |  |  |  |  |  |
| Aug                                            | 392.71    | 471.96  |         | 435.00   | -7.8% |  |  |  |  |  |
| Sep                                            | 366.77    | 433.05  |         | 430.00   | -0.7% |  |  |  |  |  |
| Oct                                            | 363.26    | 415.63  |         | 430.00   | 3.5%  |  |  |  |  |  |
| Nov                                            | 378.63    | 433.00  |         | 460.00   | 6.2%  |  |  |  |  |  |
| Dec                                            | 398.78    | 473.82  |         | 482.00   | 1.7%  |  |  |  |  |  |