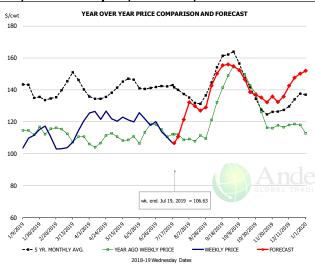

## Trim, 42% Trim Combo, FOB Plant, USDA

Page 139

| YEA          | R OVER YEAR PRICE COMPARISON AND FORECAST |         | PRICE HISTORY AND FORECAST - DOLLARS PER CWT - |         |         |          |        |  |
|--------------|-------------------------------------------|---------|------------------------------------------------|---------|---------|----------|--------|--|
|              | <b>9</b>                                  |         | 5-YR. AVG                                      | YR. AGO | CURRENT | FORECAST | % CH.  |  |
|              |                                           | Jar     | 27.34                                          | 26.66   | 24.40   |          | -8.5%  |  |
|              | / 4                                       | Feb     | 29.31                                          | 27.85   | 26.18   |          | -6.0%  |  |
|              |                                           | Ma      | 38.37                                          | 37.49   | 27.33   |          | -27.1% |  |
|              |                                           | Ap      | 39.94                                          | 34.69   | 47.51   |          | 36.9%  |  |
|              |                                           | May     | 42.72                                          | 26.67   | 48.30   |          | 81.1%  |  |
|              |                                           | Jur     | 52.48                                          | 51.54   | 49.75   |          | -3.5%  |  |
| . /          |                                           | 10-Ju   |                                                | 73.12   | 49.72   |          | -32.09 |  |
| F/.          |                                           | 19-Ju   |                                                | 59.17   | 62.18   |          | 5.19   |  |
| / X          |                                           | → 31-Ju |                                                | 39.95   |         | 58.13    | 45.5%  |  |
| ~ / ~        |                                           | Ju      | 53.82                                          | 54.13   |         | 55.00    | 1.6%   |  |
| <b>"</b> \// |                                           | Aug     | 43.68                                          | 33.15   |         | 47.00    | 41.8%  |  |
|              | †                                         | Ser Ser | 39.33                                          | 43.32   |         | 46.00    | 6.2%   |  |
|              |                                           | ING Oc  | 32.83                                          | 33.12   |         | 38.00    | 14.7%  |  |
|              | wk. end. Jul 19, 2019 = 62.18             | Nov     | 25.69                                          | 23.43   |         | 33.00    | 40.9%  |  |
|              | THE CIG. 34 13, 2013 - 02.10              | Dec     | 23.92                                          | 24.65   |         | 32.00    | 29.8%  |  |