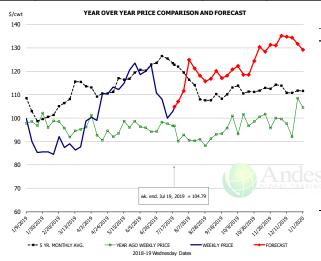

%      |
| Q3 2020           |                | 32,557    | 2.0%      | 210.0      | 0.2%      | 6,837         | 2.2%      |
| Q4 2020           |                | 34,924    | 2.1%      | 215.0      | 0.5%      | 7,509         | 2.6%      |
| Annual            |                | 131,923   | 2.4%      | 213.1      | 0.8%      | 27,459        | 4.3%      |

## WEEKLY HOG SLAUGHTER. '000 HEAD



## Barrow/Gilt Dressed Carcass Weights, 5-day Moving Avg. - All hogs

Based on Daily MPR Report, LM\_HG201. Data through Jul 17, 2019

220 —







## Ham, 23-27# Trmd Selected Ham, FOB Plant, USDA





#### Ham, Inner Shank, FOB Plant, USDA



#### Ham, Outer Shank, FOB Plant, USDA











## Loin, 1/4 Trimmed Loin VAC, FOB Plant, USDA





#### Picnic, Picnic Cushion Meat Combo, FOB Plant, USDA



|        | 5-YR. AVG | YR. AGO | CURRENT | FORECAST | % CH. |
|--------|-----------|---------|---------|----------|-------|
| Jan    | 104.81    | 100.33  | 90.67   |          | -9.6% |
| Feb    | 99.65     | 96.04   | 87.90   |          | -8.5% |
| Mar    | 112.62    | 93.97   | 90.55   |          | -3.6% |
| Apr    | 110.71    | 93.53   | 108.03  |          | 15.5% |
| May    | 113.88    | 94.84   | 122.23  |          | 28.9% |
| Jun    | 120.76    | 95.67   | 119.21  |          | 24.6% |
| 10-Jul |           | 97.60   | 99.91   |          | 2.4%  |
| 19-Jul |           | 96.62   | 104.79  |          | 8.5%  |
| 31-Jul |           | 92.83   |         | 111.62   | 20.2% |
| Jul    | 121.90    | 92.77   |         | 108.00   | 16.4% |
| Aug    | 113.93    | 90.19   |         | 121.00   |