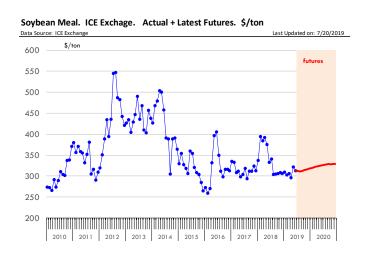

### WEEKLY STEER AND HEIFER SLAUGHTER. '000 HEAD

### Weekly Average FI Cattle Carcass Weights (Includes Fed & Non Fed Cattle)