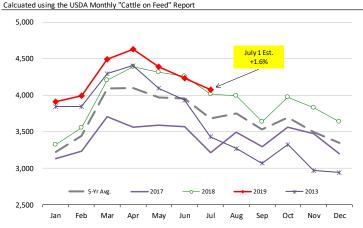

|           |            |
| Placed on Feed During Jun  | 1,770                 | 1,798         | 1,756      | 97.7                            | 97.9      | -0.2       |
|                            |                       |               |            |                                 |           |            |
| Fed Cattle Marketed in Jun | 1,989                 | 2,006         | 1,945      | 97.0                            | 97.0      | 0.0        |
| On Feed July 1             | 10,821                | 11,287        | 11,485     | 101.8                           | 101.8     | 0.0        |



#### **PLACEMENTS OF CATTLE ON FEED, +1000 CAPACITY FEEDLOTS**



#### **CATTLE MARKETINGS**, +1000 CAPACITY FEEDLOTS



## INVENTORY OF CATTLE THAT HAVE BEEN ON FEED FOR 120 DAYS OR MORE



## FEEDLOT TURN-OVER RATE (MARKETINGS VS. INVENTORY)











## **Mexico Beef Production**

#### CONTRIBUTION TO YEAR/YEAR CHANGE IN MEXICO BEEF PRODUCTION

METRIC TON. June 2019 VS. June 2018



## **Mexico Pork Prices**

#### Precio Promedio Semanal de Cerdo en Obrador en Mexico

| W/E: 12/7/2019 | E: 12/7/2019 Ultimo |        | Cambio |
|----------------|---------------------|--------|--------|
| Peso / 1 USD   | 18.99               | 19.01  |        |
|                | USD/KG              | USD/KG |        |
| Pie LAB Rastro | 1.89                | 1.90   | -0.01  |
| Carne en Canal | 2.63                | 2.60   | 0.03   |
| Cabeza         | 1.47                | 1.42   | 0.05   |
| Espaldilla     | 3.19                | 3.21   | -0.02  |
| Pecho          | 3.34                |