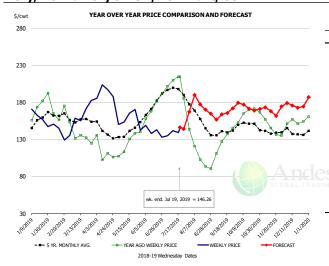

-3.6% |
| Apr    | 110.71    | 93.53   | 108.03  |          | 15.5% |
| May    | 113.88    | 94.84   | 122.23  |          | 28.9% |
| Jun    | 120.76    | 95.67   | 119.21  |          | 24.6% |
| 10-Jul |           | 97.60   | 99.91   |          | 2.4%  |
| 19-Jul |           | 96.62   | 104.79  |          | 8.5%  |
| 31-Jul |           | 92.83   |         | 111.62   | 20.2% |
| Jul    | 121.90    | 92.77   |         | 108.00   | 16.4% |
| Aug    | 113.93    | 90.19   |         | 121.00   | 34.2% |
| Sep    | 108.18    | 92.07   |         | 118.00   | 28.2% |
| Oct    | 111.53    | 98.23   |         | 120.00   | 22.2% |
| Nov    | 111.66    | 97.96   |         | 130.00   | 32.7% |
| Dec    | 112.19    | 99.69   |         | 134.00   | 34.4% |

## Belly, Derind Belly 9-13#, FOB Plant, USDA



|        | 5-YR. AVG | YR. AGO | CURRENT | FORECAST | % CH.  |
|--------|-----------|---------|---------|----------|--------|
| Jan    | 149.62    | 160.63  | 166.12  |          | 3.4%   |
| Feb    | 160.81    | 162.13  | 141.16  |          | -12.9% |
| Mar    | 154.05    | 133.73  | 163.59  |          | 22.3%  |
| Apr    | 137.85    | 106.51  | 189.69  |          | 78.1%  |
| May    | 138.10    | 124.74  | 157.85  |          | 26.5%  |
| Jun    | 173.36    | 171.90  | 141.43  |          | -17.7% |
| 10-Jul |           | 209.95  | 141.77  |          | -32.5% |
| 19-Jul |           | 214.39  | 146.26  |          | -31.8% |
| 31-Jul |           | 143.43  |         | 167.13   | 16.5%  |
| Jul    | 193.47    | 194.29  |         | 147.24   | -24.2% |
| Aug    | 152.24    | 104.36  |         |