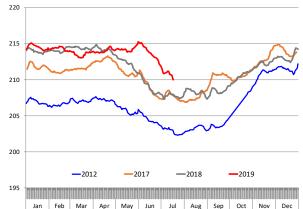

## Barrow/Gilt Dressed Carcass Weights, 5-day Moving Avg. - All hogs

Based on Daily MPR Report, LM\_HG201. Data through Jul 17, 2019

220 —