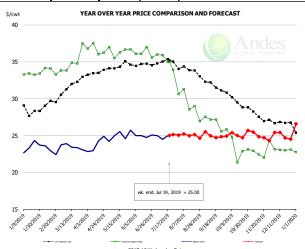

#### N.E. Broiler Drumsticks, USDA

Page 14

| \$/cwt<br>50            | YEAR OVER YEAR PRICE COMPARISON AND FORECAST                                                                                                                                                                                                                                                                                                                                                                                                                                                                                                                                                                                                                                                                                                                                                                                                                                                                                                                                                                                                                                                                                                                                                                                                                                                                                                                                                                                                                                                                                                                                                                                                                                                                                                                                                                                                                                                                                                                                                                                                                                                                                   |
|-------------------------|--------------------------------------------------------------------------------------------------------------------------------------------------------------------------------------------------------------------------------------------------------------------------------------------------------------------------------------------------------------------------------------------------------------------------------------------------------------------------------------------------------------------------------------------------------------------------------------------------------------------------------------------------------------------------------------------------------------------------------------------------------------------------------------------------------------------------------------------------------------------------------------------------------------------------------------------------------------------------------------------------------------------------------------------------------------------------------------------------------------------------------------------------------------------------------------------------------------------------------------------------------------------------------------------------------------------------------------------------------------------------------------------------------------------------------------------------------------------------------------------------------------------------------------------------------------------------------------------------------------------------------------------------------------------------------------------------------------------------------------------------------------------------------------------------------------------------------------------------------------------------------------------------------------------------------------------------------------------------------------------------------------------------------------------------------------------------------------------------------------------------------|
| 50                      | May                                                                                                                                                                                                                                                                                                                                                                                                                                                                                                                                                                                                                                                                                                                                                                                                                                                                                                                                                                                                                                                                                                                                                                                                                                                                                                                                                                                                                                                                                                                                                                                                                                                                                                                                                                                                                                                                                                                                                                                                                                                                                                                            |
| 45                      |                                                                                                                                                                                                                                                                                                                                                                                                                                                                                                                                                                                                                                                                                                                                                                                                                                                                                                                                                                                                                                                                                                                                                                                                                                                                                                                                                                                                                                                                                                                                                                                                                                                                                                                                                                                                                                                                                                                                                                                                                                                                                                                                |
| 40                      | Mary Mary                                                                                                                                                                                                                                                                                                                                                                                                                                                                                                                                                                                                                                                                                                                                                                                                                                                                                                                                                                                                                                                                                                                                                                                                                                                                                                                                                                                                                                                                                                                                                                                                                                                                                                                                                                                                                                                                                                                                                                                                                                                                                                                      |
| \                       |                                                                                                                                                                                                                                                                                                                                                                                                                                                                                                                                                                                                                                                                                                                                                                                                                                                                                                                                                                                                                                                                                                                                                                                                                                                                                                                                                                                                                                                                                                                                                                                                                                                                                                                                                                                                                                                                                                                                                                                                                                                                                                                                |
| 35                      | W .                                                                                                                                                                                                                                                                                                                                                                                                                                                                                                                                                                                                                                                                                                                                                                                                                                                                                                                                                                                                                                                                                                                                                                                                                                                                                                                                                                                                                                                                                                                                                                                                                                                                                                                                                                                                                                                                                                                                                                                                                                                                                                                            |
| 30                      | /                                                                                                                                                                                                                                                                                                                                                                                                                                                                                                                                                                                                                                                                                                                                                                                                                                                                                                                                                                                                                                                                                                                                                                                                                                                                                                                                                                                                                                                                                                                                                                                                                                                                                                                                                                                                                                                                                                                                                                                                                                                                                                                              |
|                         | Andes                                                                                                                                                                                                                                                                                                                                                                                                                                                                                                                                                                                                                                                                                                                                                                                                                                                                                                                                                                                                                                                                                                                                                                                                                                                                                                                                                                                                                                                                                                                                                                                                                                                                                                                                                                                                                                                                                                                                                                                                                                                                                                                          |
| 25                      | SLOOAL TRASINO                                                                                                                                                                                                                                                                                                                                                                                                                                                                                                                                                                                                                                                                                                                                                                                                                                                                                                                                                                                                                                                                                                                                                                                                                                                                                                                                                                                                                                                                                                                                                                                                                                                                                                                                                                                                                                                                                                                                                                                                                                                                                                                 |
| 20                      | wk. end. Jul 19, 2019 = 45.54                                                                                                                                                                                                                                                                                                                                                                                                                                                                                                                                                                                                                                                                                                                                                                                                                                                                                                                                                                                                                                                                                                                                                                                                                                                                                                                                                                                                                                                                                                                                                                                                                                                                                                                                                                                                                                                                                                                                                                                                                                                                                                  |
| LIPITALS LIPOTALS AROUN | or stated the stated the states estate the stated to the states as the states of states of states as the states of s |
|                         | - 10.000012. — BESSERVERS — MECHES — MICHES  2017-19 Modesperlay Dates                                                                                                                                                                                                                                                                                                                                                                                                                                                                                                                                                                                                                                                                                                                                                                                                                                                                                                                                                                                                                                                                                                                                                                                                                                                                                                                                                                                                                                                                                                                                                                                                                                                                                                                                                                                                                                                                                                                                                                                                                                                         |

|        | 5-YR. AVG | YR. AGO | CURRENT | FORECAST | % CH.  |
|--------|-----------|---------|---------|----------|--------|
| Jan    | 42.79     | 42.33   | 35.61   |          | -15.9% |
| Feb    | 42.98     | 42.04   | 33.20   |          | -21.0% |
| Mar    | 43.04     | 42.51   | 34.59   |          | -18.6% |
| Apr    | 44.00     | 42.94   | 35.11   |          | -18.2% |
| May    | 46.41     | 43.30   | 39.32   |          | -9.2%  |
| Jun    | 47.41     | 42.55   | 41.48   |          | -2.5%  |
| 10-Jul |           | 41.04   | 45.48   |          | 10.8%  |
| 19-Jul |           | 41.87   | 45.54   |          | 8.8%   |
| 31-Jul |           | 42.64   |         | 45.75    | 7.3%   |
| Jul    | 45.97     | 41.18   |         | 46.00    | 11.7%  |
| Aug    | 44.54     | 41.52   |         | 46.00    | 10.8%  |
| Sep    | 43.08     | 40.15   |         | 44.00    | 9.6%   |
| Oct    | 41.61     | 37.16   |         | 44.00    | 18.4%  |
| Nov    | 39.78     | 36.19   |         | 44.00    | 21.6%  |
| Dec    | 39.87     | 38.22   |         | 43.00    | 12.5%  |