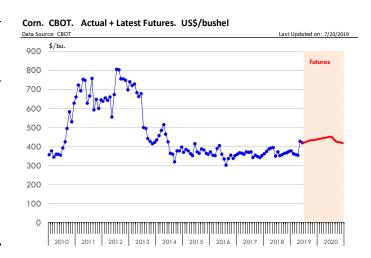

### WEEKLY STEER AND HEIFER SLAUGHTER. '000 HEAD

### Weekly Average FI Cattle Carcass Weights (Includes Fed & Non Fed Cattle)