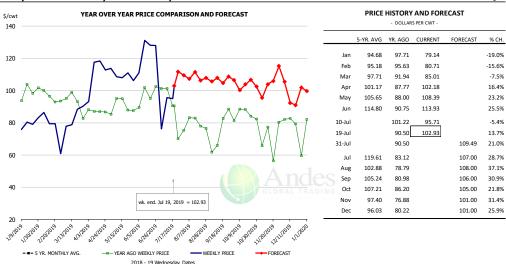

## **Inside Skirt, USDA**

| PRICE HISTORY AND FORECAST - DOLLARS PER CWT - |           |         |         |          |       |  |  |  |  |  |
|------------------------------------------------|-----------|---------|---------|----------|-------|--|--|--|--|--|
|                                                | 5-YR. AVG | YR. AGO | CURRENT | FORECAST | % CH. |  |  |  |  |  |
| Jan                                            | 379.78    | 376.90  | 512.47  |          | 36.0% |  |  |  |  |  |
| Feb                                            | 405.84    | 402.54  | 486.90  |          | 21.0% |  |  |  |  |  |
| Mar                                            | 435.60    | 452.26  | 458.69  |          | 1.4%  |  |  |  |  |  |
| Apr                                            | 436.66    | 426.68  | 463.29  |          | 8.6%  |  |  |  |  |  |
| May                                            | 443.32    | 413.51  | 440.71  |          | 6.6%  |  |  |  |  |  |
| Jun                                            | 443.48    | 438.10  | 443.58  |          | 1.2%  |  |  |  |  |  |
| 10-Jul                                         |           | 470.07  | 449.71  |          | -4.3% |  |  |  |  |  |
| 19-Jul                                         |           | 471.41  | 442.76  |          | -6.1% |  |  |  |  |  |
| 31-Jul                                         |           | 468.06  |         | 462.31   | -1.2% |  |  |  |  |  |
| Jul                                            | 435.60    | 470.53  |         | 445.00   | -5.4% |  |  |  |  |  |
| Aug                                            | 392.71    | 471.96  |         | 435.00   | -7.8% |  |  |  |  |  |
| Sep                                            | 366.77    | 433.05  |         | 430.00   | -0.7% |  |  |  |  |  |
| Oct                                            | 363.26    | 415.63  |         | 430.00   | 3.5%  |  |  |  |  |  |
| Nov                                            | 378.63    | 433.00  |         | 460.00   | 6.2%  |  |  |  |  |  |
| Dec                                            | 398.78    | 473.82  |         | 482.00   | 1.7%  |  |  |  |  |  |