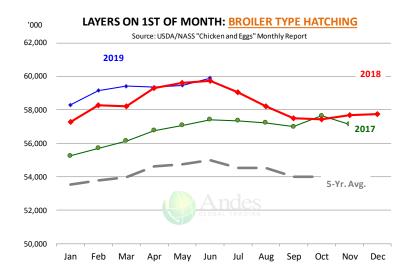

| 9,129        | 1.1%      | 4.72       | 0.1%      | 43,102         | 1.2%      |
| 04 2020         |                | 2.262        | 2.40/     | 4.72       | 0.00/     | 10.602         | 2.00/     |
| Q1 2020         |                | 2,263        | 2.1%      | 4.72       | 0.8%      | 10,683         | 2.9%      |
| Q2 2020         |                | 2,301        | 0.5%      | 4.75       | 0.6%      | 10,932         | 1.1%      |
| Q3 2020         |                | 2,366        | 0.0%      | 4.75       | 0.4%      | 11,237         | 0.4%      |
| Q4 2020         |                | 2,241        | -0.7%     | 4.77       | 0.4%      | 10,689         | -0.3%     |
| Annual          |                | 9,171        | 0.5%      | 4.75       | 0.6%      | 43,541         | 1.0%      |











#### **US WEEKLY BROILER EGG SETS**



#### **US WEEKLY BROILER CHICK PLACEMENT**













### **BROILER, NATIONAL WHOLE BIRD PRICE, USDA**





|        | 5-YR. AVG | YR. AGO | CURRENT | FORECAST | % CH.  |
|--------|-----------|---------|---------|----------|--------|
| Jan    | 92.67     | 94.02   | 98.98   |          | 5.3%   |
| Feb    | 88.44     | 91.07   | 89.81   |          | -1.4%  |
| Mar    | 97.23     | 101.78  | 93.29   |          | -8.3%  |
| Apr    | 101.80    | 108.72  | 97.58   |          | -10.2% |
| May    | 108.76    | 117.62  | 100.87  |          | -14.2% |
| Jun    | 107.91    | 118.89  | 94.60   |          | -20.4% |
| 10-Jul |           | 112.48  | 92.81   |          | -17.5% |
| 19-Jul |           | 111.41  | 86.11   |          | -22.7% |
| 31-Jul |