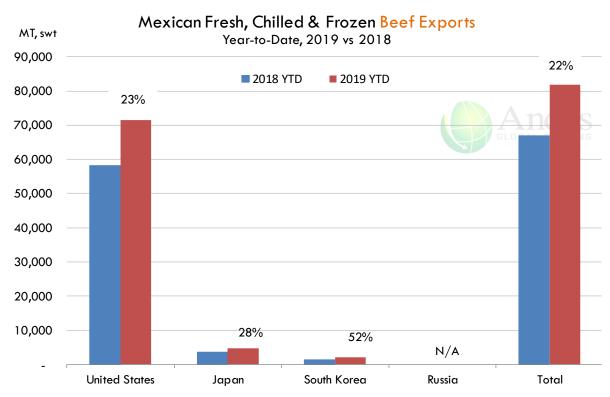

## Loin, Bnls CC Strap-on, FOB Plant, USDA

| PRICE HISTORY AND - DOLLARS PER ( |           |         |         |          |       |  |  |  |
|-----------------------------------|-----------|---------|---------|----------|-------|--|--|--|
|                                   | 5-YR. AVG | YR. AGO | CURRENT | FORECAST | % CH  |  |  |  |
| Jan                               | 139.68    | 116.43  | 107.85  |          | -7.4% |  |  |  |
| Feb                               | 132.79    | 113.92  | 107.78  |          | -5.4% |  |  |  |
| Mar                               | 143.93    | 111.33  | 110.23  |          | -1.0% |  |  |  |
| Apr                               | 134.83    | 106.60  | 122.49  |          | 14.9% |  |  |  |
| May                               | 142.11    | 109.80  | 120.99  |          | 10.2% |  |  |  |
| Jun                               | 139.86    | 111.13  | 119.84  |          | 7.89  |  |  |  |
| 10-Jul                            |           | 110.68  | 110.41  |          | -0.29 |  |  |  |
| 19-Jul                            |           | 112.14  | 106.63  |          | -4.99 |  |  |  |
| 31-Jul                            |           | 108.66  |         | 121.40   | 11.79 |  |  |  |
| Jul                               | 140.44    | 112.74  |         | 110.00   | -2.49 |  |  |  |
| Aug                               | 134.10    | 110.24  |         | 130.00   | 17.99 |  |  |  |
| Sep                               | 150.58    | 132.38  |         | 151.00   | 14.19 |  |  |  |
| Oct                               | 150.43    | 146.33  |         | 148.00   | 1.19  |  |  |  |
| Nov                               | 126.46    | 118.93  |         | 135.00   | 13.59 |  |  |  |
| Dec                               | 130.24    | 114.78  |         | 144.00   | 25.59 |  |  |  |

#### Brisket Bones, Full, 30#, USDA, FRZ

| PRICE HISTORY AND FORECAST |           |         |         |          |        |  |  |  |  |  |
|----------------------------|-----------|---------|---------|----------|--------|--|--|--|--|--|
| - DOLLARS PER CWT -        |           |         |         |          |        |  |  |  |  |  |
|                            | 5-YR. AVG | YR. AGO | CURRENT | FORECAST | % CH.  |  |  |  |  |  |
| Jan                        |           | 85.80   | 76.26   |          | -11.1% |  |  |  |  |  |
| Feb                        |           | 75.46   | 74.47   |          | -1.3%  |  |  |  |  |  |
| Mar                        |           | 80.32   | 80.66   |          | 0.4%   |  |  |  |  |  |
| Apr                        |           | 71.81   | 86.53   |          | 20.5%  |  |  |  |  |  |
| May                        |           | 75.68   | 88.97   |          | 17.6%  |  |  |  |  |  |
| Jun                        |           | 74.57   | 83.27   |          | 11.7%  |  |  |  |  |  |
| 10-Jul                     |           | 75.02   | 79.77   |          | 6.3%   |  |  |  |  |  |
| 19-Jul                     |           | 72.73   | 89.67   |          | 23.3%  |  |  |  |  |  |
| 31-Jul                     |           | 80.34   |         | 80.30    | 0.0%   |  |  |  |  |  |
| Jul                        |           | 73.85   |         | 80.00    | 8.3%   |  |  |  |  |  |
| Aug                        | 90.91     | 77.76   |         | 80.00    | 2.9%   |  |  |  |  |  |
| Sep                        | 89.25     | 76.53   |         | 85.00    | 11.1%  |  |  |  |  |  |
| Oct                        | 87.42     | 74.31   |         | 85.00    | 14.4%  |  |  |  |  |  |
| Nov                        | 85.61     | 79.09   |         | 90.00    | 13.8%  |  |  |  |  |  |
| Dec                        | 84.09     | 81.22   |         | 90.00    | 10.8%  |  |  |  |  |  |