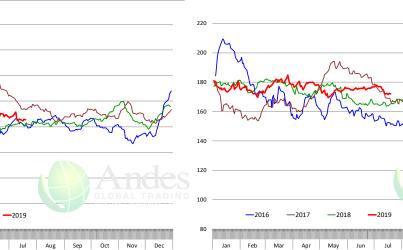

#### Primal Loin Cutout Value, USDA, Daily, \$/cwt

#### Primal Rib Cutout Value, USDA, Daily, \$/cwt

Primal Chuck Cutout Value, USDA, Daily, \$/cwt