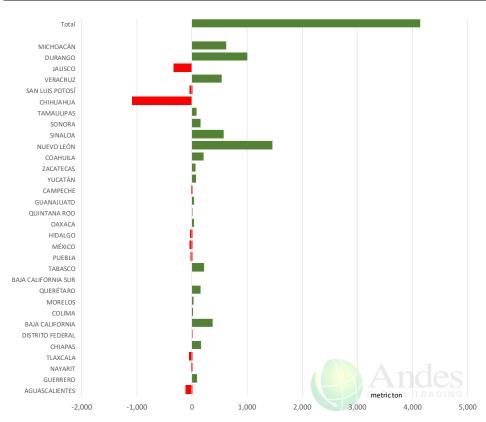

#### Trim, 72% Trim Combo, FOB Plant, USDA

|        | 5-YR. AVG | YR. AGO | CURRENT | FORECAST | % C   |
|--------|-----------|---------|---------|----------|-------|
| Mar    | 69.52     | 63.21   | 55.69   |          | -11.9 |
| Apr    | 74.06     | 57.61   | 87.56   |          | 52.0  |
| May    | 78.42     | 62.58   | 80.55   |          | 28.7  |
| Jun    | 90.53     | 77.94   | 83.85   |          | 7.6   |
| Jul    | 87.48     | 62.90   | 75.55   |          | 20.1  |
| Aug    | 68.02     | 48.76   | 64.96   |          | 33.2  |
| 21-Aug |           | 44.01   | 60.00   |          | 36.3  |
| 30-Aug |           | 41.65   | 56.69   |          | 36.1  |
| 11-Sep |           | 48.41   |         | 55.96    | 15.6  |
| Sep    | 63.53     | 54.86   |         | 57.00    | 3.9   |
| Oct    | 63.76     | 56.56   |         | 56.00    | -1.0  |
| Nov    | 54.93     | 44.35   |         | 55.00    | 24.0  |
| Dec    | 53.62     | 47.42   |         | 55.00    | 16.0  |
| Jan    | 61.01     | 52.92   |         | 67.00    | 26.6  |
| Feb    | 56.18     | 48.12   |         | 66.00    | 37.1  |

PRICE HISTORY AND FORECAST