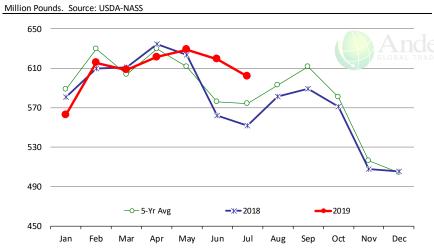

# **Weekly Beef Production Statistics**

| VVCCRIY      | DCCII | Todaction | Julious |
|--------------|-------|-----------|---------|
| Source: USDA |       |           |         |
|              |       | Cl        |         |

| Source: USDA       |                 |                |           |            |           |                |              |
|--------------------|-----------------|----------------|-----------|------------|-----------|----------------|--------------|
|                    |                 | Slaughter      |           | Dressed Wt |           | Production     |              |
|                    |                 | (1000 hd)      | % CH.     | LBS        | % CH.     | (Million lbs)  | % CH.        |
| Year Ago           | 1-Sep-18        | 645.0          |           | 822.0      |           | 527.8          |              |
| This Week          | 31-Aug-19       | 644.0          | -0.2%     | 812.0      | -1.2%     | 521.7          | -1.2%        |
| Last Week          | 24-Aug-19       | 654.0          |           | 810.0      |           | 528.7          |              |
| This Week          | 31-Aug-19       | 644.0          | -1.5%     | 812.0      | 0.2%      | 521.7          | -1.3%        |
| YTD Last Year      | 1-Sep-18        | 21,774         |           | 811.6      |           | 17,671         |              |
| YTD This Year      | 31-Aug-19       | 22,041         | 1.2%      | 803.7      | -1.0%     | 17,715         | 0.2%         |
| Quarterly Hist     | ory + Forecasts | i              |           |            |           |                |              |
|                    |                 |                |           |            |           |                |              |
| Q1 2018            |                 | 7,878          |           | 820.9      |           | 6,466          |              |
| Q2 2018            |                 | 8,426          |           | 798.2      |           | 6,726          |              |
| Q3 2018            |                 | 8,361          |           | 815.5      |           | 6,819          |              |
| Q4 2018            |                 | 8,341          |           | 822.7      |           | 6,862          |              |
| Annual             |                 | 33,005         | Y/Y % CH. | 814.3      | Y/Y % CH. | 26,872         | Y/Y % CH     |
| Q1 2019            |                 | 7,934          | 0.7%      | 808.4      | -1.5%     | 6,414          | -0.8%        |
| Q2 2019            |                 | 8,573          | 1.7%      | 794.8      | -0.4%     | 6,814          | 1.3%         |
| •                  |                 | ,              | 2.0%      | 815.0      | -0.4%     | ,              |              |
| Q3 2019<br>Q4 2019 |                 | 8,528<br>8,357 | 0.2%      | 825.0      | 0.3%      | 6,950<br>6,895 | 1.9%<br>0.5% |
| •                  |                 |                |           |            |           |                |              |
| Annual             |                 | 33,393         | 1.2%      | 810.8      | -0.4%     | 27,073         | 0.7%         |
| Q1 2020            |                 | 8,093          | 2.0%      | 815.0      | 0.8%      | 6,595          | 2.8%         |
| Q2 2020            |                 | 8,616          | 0.5%      | 800.0      | 0.7%      | 6,893          | 1.2%         |
| Q3 2020            |                 | 8,485          | -0.5%     | 821.0      | 0.7%      | 6,967          | 0.2%         |
| Q4 2020            |                 | 8,274          | -1.0%     | 829.0      | 0.5%      | 6,859          | -0.5%        |
| Annual             |                 | 33,468         | 0.2%      | 816.3      | 0.7%      | 27,314         | 0.9%         |
|                    |                 | •              |           |            |           | · ·            |              |