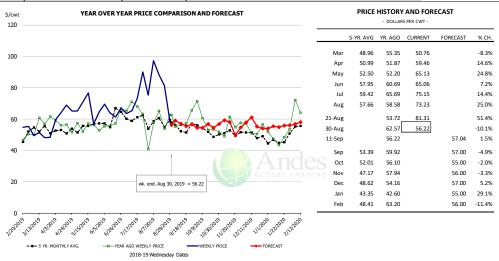

#### Trim, 72% Trim Combo, FOB Plant, USDA

|        | 5-YR. AVG | YR. AGO | CURRENT | FORECAST | % C   |
|--------|-----------|---------|---------|----------|-------|
| Mar    | 69.52     | 63.21   | 55.69   |          | -11.9 |
| Apr    | 74.06     | 57.61   | 87.56   |          | 52.0  |
| May    | 78.42     | 62.58   | 80.55   |          | 28.7  |
| Jun    | 90.53     | 77.94   | 83.85   |          | 7.6   |
| Jul    | 87.48     | 62.90   | 75.55   |          | 20.1  |
| Aug    | 68.02     | 48.76   | 64.96   |          | 33.2  |
| 21-Aug |           | 44.01   | 60.00   |          | 36.3  |
| 30-Aug |           | 41.65   | 56.69   |          | 36.1  |
| 11-Sep |           | 48.41   |         | 55.96    | 15.6  |
| Sep    | 63.53     | 54.86   |         | 57.00    | 3.9   |
| Oct    | 63.76     | 56.56   |         | 56.00    | -1.0  |
| Nov    | 54.93     | 44.35   |         | 55.00    | 24.0  |
| Dec    | 53.62     | 47.42   |         | 55.00    | 16.0  |
| Jan    | 61.01     | 52.92   |         | 67.00    | 26.6  |
| Feb    | 56.18     | 48.12   |         | 66.00    | 37.1  |