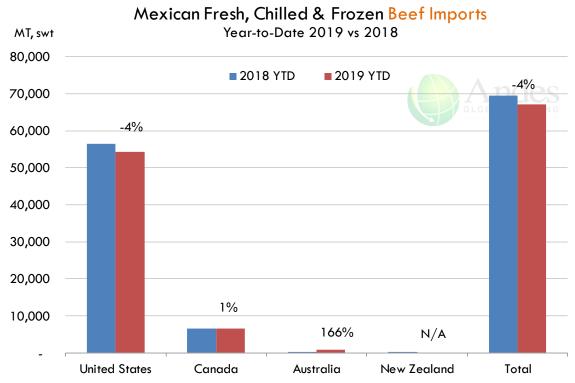

#### Trim, 72% Trim Combo, FOB Plant, USDA

|        | 5-YR. AVG | YR. AGO | CURRENT | FORECAST | % C   |
|--------|-----------|---------|---------|----------|-------|
| Mar    | 69.52     | 63.21   | 55.69   |          | -11.9 |
| Apr    | 74.06     | 57.61   | 87.56   |          | 52.0  |
| May    | 78.42     | 62.58   | 80.55   |          | 28.7  |
| Jun    | 90.53     | 77.94   | 83.85   |          | 7.6   |
| Jul    | 87.48     | 62.90   | 75.55   |          | 20.1  |
| Aug    | 68.02     | 48.76   | 64.96   |          | 33.2  |
| 21-Aug |           | 44.01   | 60.00   |          | 36.3  |
| 30-Aug |           | 41.65   | 56.69   |          | 36.1  |
| 11-Sep |           | 48.41   |         | 55.96    | 15.6  |
| Sep    | 63.53     | 54.86   |         | 57.00    | 3.9   |
| Oct    | 63.76     | 56.56   |         | 56.00    | -1.0  |
| Nov    | 54.93     | 44.35   |         | 55.00    | 24.0  |
| Dec    | 53.62     | 47.42   |         | 55.00    | 16.0  |
| Jan    | 61.01     | 52.92   |         | 67.00    | 26.6  |
| Feb    | 56.18     | 48.12   |         | 66.00    | 37.1  |

PRICE HISTORY AND FORECAST