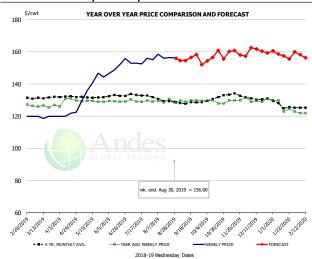

## TURKEY THIGH, FRESH, USDA

| PRICE HISTORY AND FORECAST - DOLLARS PER CWT - |           |         |         |          |       |  |  |  |  |
|------------------------------------------------|-----------|---------|---------|----------|-------|--|--|--|--|
|                                                | 5-YR. AVG | YR. AGO | CURRENT | FORECAST | % CH. |  |  |  |  |
| Mar                                            | 130.96    | 126.34  | 119.65  |          | -5.3% |  |  |  |  |
| Apr                                            | 132.18    | 129.42  | 121.11  |          | -6.4% |  |  |  |  |
| May                                            | 131.77    | 129.24  | 139.45  |          | 7.9%  |  |  |  |  |
| Jun                                            | 132.42    | 129.23  | 150.86  |          | 16.7% |  |  |  |  |
| Jul                                            | 133.08    | 129.65  | 153.91  |          | 18.7% |  |  |  |  |
| Aug                                            | 130.03    | 129.41  | 156.85  |          | 21.2% |  |  |  |  |
| 21-Aug                                         |           | 130.77  | 156.44  |          | 19.6% |  |  |  |  |
| 30-Aug                                         |           | 128.77  | 156.00  |          | 21.1% |  |  |  |  |
| 11-Sep                                         |           | 128.77  |         | 154.62   | 20.1% |  |  |  |  |
| Sep                                            | 128.36    | 129.66  |         | 156.00   | 20.3% |  |  |  |  |
| Oct                                            | 130.17    | 129.06  |         | 156.00   | 20.9% |  |  |  |  |
| Nov                                            | 133.84    | 130.46  |         | 159.00   | 21.9% |  |  |  |  |
| Dec                                            | 131.23    | 129.58  |         | 161.00   | 24.2% |  |  |  |  |
| Jan                                            | 127.26    | 126.15  |         | 158.00   | 25.2% |  |  |  |  |
| Feb                                            | 125.04    | 121.00  |         | 157.00   | 29.8% |  |  |  |  |