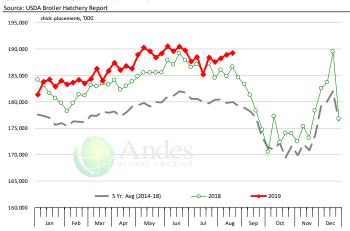

| 0.6%      | 10,660         | 2.7%         |
| Q1 2020<br>Q2 2020 |                 | 2,263<br>2,312 | 2.1%<br>0.6% | 4.71<br>4.77 | 0.6%      | 11,029         | 2.7%<br>0.9% |
| Q2 2020<br>Q3 2020 |                 | 2,312<br>2,375 | 0.6%         | 4.77<br>4.79 | 0.5%      | ·              | 1.0%         |
|                    |                 |                |              |              |           | 11,377         |              |
| Q4 2020            |                 | 2,252          | -0.2%        | 4.80         | 0.6%      | 10,810         | 0.4%         |
| Annual             |                 | 9,203          | 0.7%         | 4.77         | 0.5%      | 43,876         | 1.2%         |











#### **US WEEKLY BROILER EGG SETS**



#### **US WEEKLY BROILER CHICK PLACEMENT**















#### **BROILER, NATIONAL WHOLE BIRD PRICE, USDA**



| PRICE HISTORY AND FORECAST - DOLLARS PER CWT - |           |         |         |          |        |  |  |  |
|------------------------------------------------|-----------|---------|---------|----------|--------|--|--|--|
|                                                | 5-YR. AVG | YR. AGO | CURRENT | FORECAST | % CH.  |  |  |  |
| Mar                                            | 97.23     | 101.78  | 93.29   |          | -8.3%  |  |  |  |
| Apr                                            | 101.80    | 108.72  | 97.58   |          | -10.2% |  |  |  |
| May                                            | 108.76    | 117.62  | 100.87  |          | -14.2% |  |  |  |
| Jun                                            | 107.91