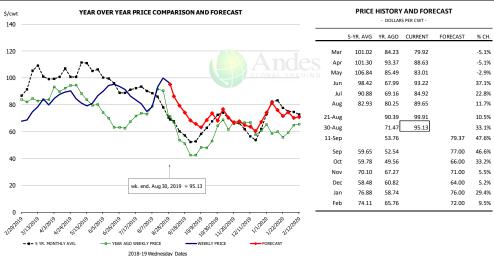

### Ham, 23-27# Trmd Selected Ham, FOB Plant, USDA

| - DOLLARS PER CWT - |           |         |         |          |       |  |  |
|---------------------|-----------|---------|---------|----------|-------|--|--|
|                     | 5-YR. AVG | YR. AGO | CURRENT | FORECAST | % CF  |  |  |
| Mar                 | 63.58     | 56.02   | 62.78   |          | 12.1  |  |  |
| Apr                 | 65.93     | 54.48   | 66.71   |          | 22.5  |  |  |
| May                 | 71.35     | 50.79   | 76.40   |          | 50.4  |  |  |
| Jun                 | 76.38     | 61.42   | 71.29   |          | 16.1  |  |  |
| Jul                 | 80.68     | 53.62   | 66.23   |          | 23.5  |  |  |
| Aug                 | 74.80     | 56.07   | 64.03   |          | 14.2  |  |  |
| 21-Aug              |           | 55.02   | 56.61   |          | 2.9   |  |  |
| 30-Aug              |           | 50.85   | 56.91   |          | 11.9  |  |  |
| 11-Sep              |           | 51.70   |         | 60.25    | 16.5  |  |  |
| Sep                 | 71.34     | 53.64   |         | 62.00    | 15.69 |  |  |
| Oct                 | 68.41     | 53.36   |         | 60.00    | 12.4  |  |  |
| Nov                 | 67.60     | 50.49   |         | 65.00    | 28.7  |  |  |
| Dec                 | 63.22     | 49.51   |         | 61.00    | 23.2  |  |  |
| Jan                 | 57.48     | 47.69   |         | 61.00    | 27.9  |  |  |
| Feb                 | 55.55     | 43.21   |         | 61.00    | 41.2  |  |  |