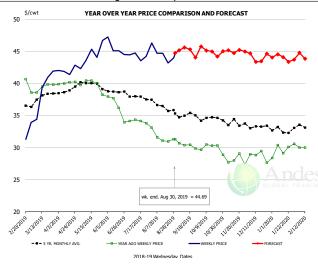

#### Trim, 42% Trim Combo, FOB Plant, USDA

|        | 5-YR. AVG | YR. AGO | CURRENT | FORECAST | % CH.  |
|--------|-----------|---------|---------|----------|--------|
| Mar    | 38.37     | 37.49   | 27.33   |          | -27.1% |
| Apr    | 39.94     | 34.69   | 47.51   |          | 36.9%  |
| May    | 42.72     | 26.67   | 48.30   |          | 81.1%  |
| Jun    | 52.48     | 51.54   | 49.75   |          | -3.5%  |
| Jul    | 53.82     | 54.13   | 55.52   |          | 2.6%   |
| Aug    | 43.68     | 33.15   | 53.98   |          | 62.8%  |
| 21-Aug |           | 28.97   | 52.43   |          | 81.0%  |
| 30-Aug |           | 28.51   | 41.64   |          | 46.1%  |
| 11-Sep |           | 37.27   |         | 44.17    | 18.5%  |
| Sep    | 39.33     | 43.32   |         | 42.00    | -3.0%  |
| Oct    | 32.83     | 33.12   |         | 36.00    | 8.7%   |
| Nov    | 25.69     | 23.43   |         | 27.00    | 15.3%  |
| Dec    | 23.92     | 24.65   |         | 25.00    | 1.4%   |
| Jan    | 25.25     | 24.40   |         | 28.00    | 14.8%  |
| Feb    | 25.87     | 26.18   |         | 30.00    | 14.6%  |

#### Trim, 72% Trim Combo, FOB Plant, USDA

|        | 5-YR. AVG | YR. AGO | CURRENT | FORECAST | % C   |
|--------|-----------|---------|---------|----------|-------|
| Mar    | 69.52     | 63.21   | 55.69   |          | -11.9 |
| Apr    | 74.06     | 57.61   | 87.56   |          | 52.0  |
| May    | 78.42     | 62.58   | 80.55   |          | 28.7  |
| Jun    | 90.53     | 77.94   | 83.85   |          | 7.6   |
| Jul    | 87.48     | 62.90   | 75.55   |          | 20.1  |
| Aug    | 68.02     | 48.76   | 64.96   |          | 33.2  |
| 21-Aug |           | 44.01   | 60.00   |          | 36.3  |
| 30-Aug |           | 41.65   | 56.69   |          | 36.1  |
| 11-Sep |           | 48.41   |         | 55.96    | 15.6  |
| Sep    | 63.53     | 54.86   |         | 57.00    | 3.9   |
| Oct    | 63.76     | 56.56   |         | 56.00    | -1.0  |
| Nov    | 54.93     | 44.35   |         | 55.00    | 24.0  |
| Dec    | 53.62     | 47.42   |         | 55.00    | 16.0  |
| Jan    | 61.01     | 52.92   |         | 67.00    | 26.6  |
| Feb    | 56.18     | 48.12   |         | 66.00    | 37.1  |