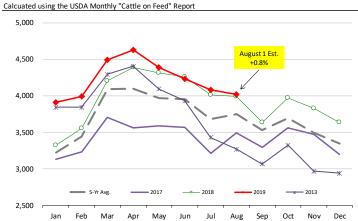

### Loin, Boneless Sirloin, FOB Plant, USDA

|        | 5-YR. AVG | YR. AGO | CURRENT | FORECAST | % CH. |
|--------|-----------|---------|---------|----------|-------|
| Mar    | 116.73    | 96.86   | 95.29   |          | -1.6% |
|        |           |         | 114.40  |          |       |
| Apr    | 115.97    | 91.01   |         |          | 25.7% |
| May    | 120.67    | 96.16   | 115.78  |          | 20.4% |
| Jun    | 125.84    | 97.04   | 114.14  |          | 17.6% |
| Jul    | 130.36    | 99.05   | 107.53  |          | 8.6%  |
| Aug    | 122.72    | 97.39   | 104.62  |          | 7.4%  |
| 21-Aug |           | 95.89   | 105.66  |          | 10.2% |
| 30-Aug |           | 93.47   | 105.60  |          | 13.0% |
| 11-Sep |           | 101.86  |         | 107.75   | 5.8%  |
| Sep    | 119.71    | 102.12  |         | 108.00   | 5.8%  |
| Oct    | 118.72    | 102.17  |         | 103.00   | 0.8%  |
| Nov    | 111.75    | 103.50  |         | 107.00   | 3.4%  |
| Dec    | 108.28    | 99.44   |         | 104.00   | 4.6%  |
| Jan    | 110.06    | 95.95   |         | 112.00   | 16.7% |
| Feb    | 106.05    | 91.07   |         | 110.00   | 20.8% |