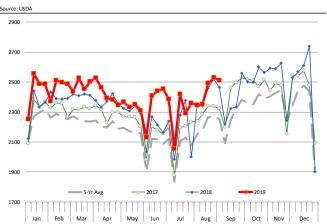

## Pork Market Trends:

- The pork belly cutout has declined \$70/cwt in the last two weeks, removing \$11/cwt from the overall value of the cutout.
- Freezer inventory of pork bellies at the end of July was 36% higher than a year ago. High belly prices early in the month and lower forward hog prices were a strong incentive to deplete inventories in August. Inventory drawdown and seasonally higher slaughter contributed to the collapse in pork belly prices in the last two weeks.
- Ham prices were also lower in August, in part due to the increase in slaughter but also because export sales activity was considerably slower than in late June and July.
- Current pork prices are sharply lower relative to other proteins, especially beef, offering excellent opportunities to both domestic and export buyers.

### Belly, Derind Belly 9-13#, FOB Plant, USDA

|        | 5-YR. AVG | YR. AGO | CURRENT | FORECAST | % CH.  |
|--------|-----------|---------|---------|----------|--------|
| Mar    | 154.05    | 133.73  | 163.59  |          | 22.3%  |
| Apr    | 137.85    | 106.51  | 189.69  |          | 78.1%  |
| May    | 138.10    | 124.74  | 157.85  |          | 26.5%  |
| Jun    | 173.36    | 171.90  | 141.43  |          | -17.7% |
| Jul    | 193.47    | 194.29  | 151.44  |          | -22.1% |
| Aug    | 152.24    | 104.36  | 180.89  |          | 73.3%  |
| 21-Aug |           | 93.36   | 190.38  |          | 103.9% |
| 30-Aug |           | 90.60   | 137.34  |          | 51.6%  |
| 11-Sep |           | 127.09  |         | 146.63   | 15.4%  |
| Sep    | 138.91    | 125.59  |         | 147.24   | 17.2%  |
| Oct    | 150.13    | 167.77  |         | 165.64   | -1.3%  |
| Nov    | 138.70    | 146.21  |         | 161.96   | 10.8%  |
| Dec    | 136.13    | 154.69  |         | 171.78   | 11.1%  |
| Jan    | 154.06    | 166.12  |         | 184.05   | 10.8%  |
| Feb    | 156.04    | 141.16  |         | 201.23   | 42.6%  |