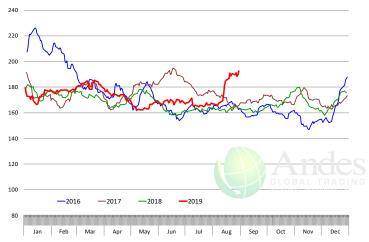

### Ham, 23-27# Trmd Selected Ham, FOB Plant, USDA

| - DOLLARS PER CWT - |           |         |         |          |       |  |  |
|---------------------|-----------|---------|---------|----------|-------|--|--|
|                     | 5-YR. AVG | YR. AGO | CURRENT | FORECAST | % CF  |  |  |
| Mar                 | 63.58     | 56.02   | 62.78   |          | 12.1  |  |  |
| Apr                 | 65.93     | 54.48   | 66.71   |          | 22.5  |  |  |
| May                 | 71.35     | 50.79   | 76.40   |          | 50.4  |  |  |
| Jun                 | 76.38     | 61.42   | 71.29   |          | 16.1  |  |  |
| Jul                 | 80.68     | 53.62   | 66.23   |          | 23.5  |  |  |
| Aug                 | 74.80     | 56.07   | 64.03   |          | 14.2  |  |  |
| 21-Aug              |           | 55.02   | 56.61   |          | 2.9   |  |  |
| 30-Aug              |           | 50.85   | 56.91   |          | 11.9  |  |  |
| 11-Sep              |           | 51.70   |         | 60.25    | 16.5  |  |  |
| Sep                 | 71.34     | 53.64   |         | 62.00    | 15.69 |  |  |
| Oct                 | 68.41     | 53.36   |         | 60.00    | 12.4  |  |  |
| Nov                 | 67.60     | 50.49   |         | 65.00    | 28.7  |  |  |
| Dec                 | 63.22     | 49.51   |         | 61.00    | 23.2  |  |  |
| Jan                 | 57.48     | 47.69   |         | 61.00    | 27.9  |  |  |
| Feb                 | 55.55     | 43.21   |         | 61.00    | 41.2  |  |  |