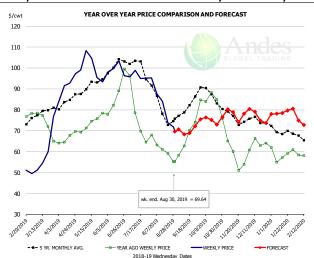

### Belly, Derind Belly 9-13#, FOB Plant, USDA

|        | 5-YR. AVG | YR. AGO | CURRENT | FORECAST | % CH.  |
|--------|-----------|---------|---------|----------|--------|
| Mar    | 154.05    | 133.73  | 163.59  |          | 22.3%  |
| Apr    | 137.85    | 106.51  | 189.69  |          | 78.1%  |
| May    | 138.10    | 124.74  | 157.85  |          | 26.5%  |
| Jun    | 173.36    | 171.90  | 141.43  |          | -17.7% |
| Jul    | 193.47    | 194.29  | 151.44  |          | -22.1% |
| Aug    | 152.24    | 104.36  | 180.89  |          | 73.3%  |
| 21-Aug |           | 93.36   | 190.38  |          | 103.9% |
| 30-Aug |           | 90.60   | 137.34  |          | 51.6%  |
| 11-Sep |           | 127.09  |         | 146.63   | 15.4%  |
| Sep    | 138.91    | 125.59  |         | 147.24   | 17.2%  |
| Oct    | 150.13    | 167.77  |         | 165.64   | -1.3%  |
| Nov    | 138.70    | 146.21  |         | 161.96   | 10.8%  |
| Dec    | 136.13    | 154.69  |         | 171.78   | 11.1%  |
| Jan    | 154.06    | 166.12  |         | 184.05   | 10.8%  |
| Feb    | 156.04    | 141.16  |         | 201.23   | 42.6%  |