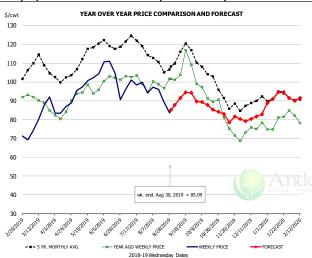

### Belly, Derind Belly 9-13#, FOB Plant, USDA

|        | 5-YR. AVG | YR. AGO | CURRENT | FORECAST | % CH.  |
|--------|-----------|---------|---------|----------|--------|
| Mar    | 154.05    | 133.73  | 163.59  |          | 22.3%  |
| Apr    | 137.85    | 106.51  | 189.69  |          | 78.1%  |
| May    | 138.10    | 124.74  | 157.85  |          | 26.5%  |
| Jun    | 173.36    | 171.90  | 141.43  |          | -17.7% |
| Jul    | 193.47    | 194.29  | 151.44  |          | -22.1% |
| Aug    | 152.24    | 104.36  | 180.89  |          | 73.3%  |
| 21-Aug |           | 93.36   | 190.38  |          | 103.9% |
| 30-Aug |           | 90.60   | 137.34  |          | 51.6%  |
| 11-Sep |           | 127.09  |         | 146.63   | 15.4%  |
| Sep    | 138.91    | 125.59  |         | 147.24   | 17.2%  |
| Oct    | 150.13    | 167.77  |         | 165.64   | -1.3%  |
| Nov    | 138.70    | 146.21  |         | 161.96   | 10.8%  |
| Dec    | 136.13    | 154.69  |         | 171.78   | 11.1%  |
| Jan    | 154.06    | 166.12  |         | 184.05   | 10.8%  |
| Feb    | 156.04    | 141.16  |         | 201.23   | 42.6%  |