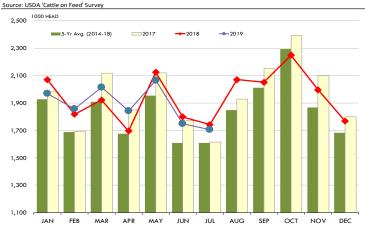

### Loin, Boneless Sirloin, FOB Plant, USDA

|        | 5-YR. AVG | YR. AGO | CURRENT | FORECAST | % CH. |
|--------|-----------|---------|---------|----------|-------|
| Mar    | 116.73    | 96.86   | 95.29   |          | -1.6% |
|        |           |         | 114.40  |          |       |
| Apr    | 115.97    | 91.01   |         |          | 25.7% |
| May    | 120.67    | 96.16   | 115.78  |          | 20.4% |
| Jun    | 125.84    | 97.04   | 114.14  |          | 17.6% |
| Jul    | 130.36    | 99.05   | 107.53  |          | 8.6%  |
| Aug    | 122.72    | 97.39   | 104.62  |          | 7.4%  |
| 21-Aug |           | 95.89   | 105.66  |          | 10.2% |
| 30-Aug |           | 93.47   | 105.60  |          | 13.0% |
| 11-Sep |           | 101.86  |         | 107.75   | 5.8%  |
| Sep    | 119.71    | 102.12  |         | 108.00   | 5.8%  |
| Oct    | 118.72    | 102.17  |         | 103.00   | 0.8%  |
| Nov    | 111.75    | 103.50  |         | 107.00   | 3.4%  |
| Dec    | 108.28    | 99.44   |         | 104.00   | 4.6%  |
| Jan    | 110.06    | 95.95   |         | 112.00   | 16.7% |
| Feb    | 106.05    | 91.07   |         | 110.00   | 20.8% |