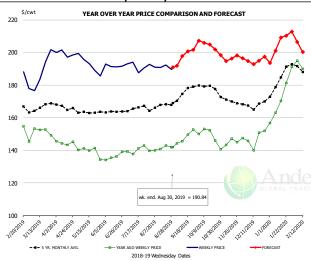

### Belly, Derind Belly 9-13#, FOB Plant, USDA

|        | 5-YR. AVG | YR. AGO | CURRENT | FORECAST | % CH.  |
|--------|-----------|---------|---------|----------|--------|
| Mar    | 154.05    | 133.73  | 163.59  |          | 22.3%  |
| Apr    | 137.85    | 106.51  | 189.69  |          | 78.1%  |
| May    | 138.10    | 124.74  | 157.85  |          | 26.5%  |
| Jun    | 173.36    | 171.90  | 141.43  |          | -17.7% |
| Jul    | 193.47    | 194.29  | 151.44  |          | -22.1% |
| Aug    | 152.24    | 104.36  | 180.89  |          | 73.3%  |
| 21-Aug |           | 93.36   | 190.38  |          | 103.9% |
| 30-Aug |           | 90.60   | 137.34  |          | 51.6%  |
| 11-Sep |           | 127.09  |         | 146.63   | 15.4%  |
| Sep    | 138.91    | 125.59  |         | 147.24   | 17.2%  |
| Oct    | 150.13    | 167.77  |         | 165.64   | -1.3%  |
| Nov    | 138.70    | 146.21  |         | 161.96   | 10.8%  |
| Dec    | 136.13    | 154.69  |         | 171.78   | 11.1%  |
| Jan    | 154.06    | 166.12  |         | 184.05   | 10.8%  |
| Feb    | 156.04    | 141.16  |         | 201.23   | 42.6%  |