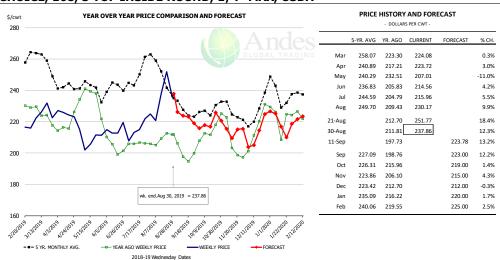

#### Ham, Outer Shank, FOB Plant, USDA

|        | 5-YR. AVG | YR. AGO | CURRENT | FORECAST | % CH.  |
|--------|-----------|---------|---------|----------|--------|
| Mar    | 84.23     | 79.95   | 68.60   |          | -14.2% |
| Apr    | 89.42     | 71.59   | 102.27  |          | 42.9%  |
| May    | 96.46     | 77.70   | 96.17   |          | 23.8%  |
| Jun    | 108.37    | 89.43   | 102.46  |          | 14.6%  |
| Jul    | 107.23    | 83.07   | 90.67   |          | 9.2%   |
| Aug    | 87.61     | 65.31   | 83.96   |          | 28.5%  |
| 21-Aug |           | 57.88   | 75.99   |          | 31.3%  |
| 30-Aug |           | 62.17   | 71.48   |          | 15.0%  |
| 11-Sep |           | 62.17   |         | 76.50    | 23.0%  |
| Sep    | 78.23     | 65.96   |         | 76.00    | 15.2%  |
| Oct    | 80.67     | 71.27   |         | 75.00    | 5.2%   |
| Nov    | 70.88     | 57.12   |         | 72.00    | 26.0%  |
| Dec    | 67.37     | 59.97   |         | 71.00    | 18.4%  |
| Jan    | 73.44     | 62.92   |         | 83.00    | 31.9%  |
| Feb    | 71.48     | 60.58   |         | 82.00    | 35.4%  |