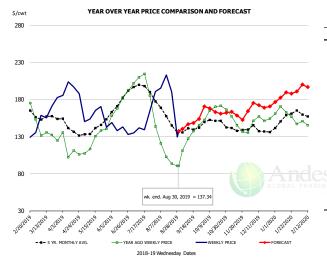

#### N.E. BROILER WINGS, USDA, WT.AVG.

|        | 5-YR. AVG | YR. AGO | CURRENT | FORECAST | % CH. |
|--------|-----------|---------|---------|----------|-------|
| Mar    | 165.99    | 151.87  | 189.04  |          | 24.5% |
| Apr    | 166.88    | 144.63  | 199.35  |          | 37.8% |
| May    | 163.29    | 139.36  | 192.66  |          | 38.2% |
| Jun    | 163.83    | 136.15  | 191.81  |          | 40.9% |
| Jul    | 165.57    | 140.24  | 191.55  |          | 36.6% |
| Aug    | 167.06    | 141.07  | 190.98  |          | 35.4% |
| 21-Aug |           | 142.83  | 192.44  |          | 34.7% |
| 30-Aug |           | 141.87  | 190.84  |          | 34.5% |
| 11-Sep |           | 145.64  |         | 197.74   | 35.8% |
| Sep    | 174.09    | 148.08  |         | 198.00   | 33.7% |
| Oct    | 178.49    | 148.42  |         | 205.00   | 38.1% |
| Nov    | 170.46    | 145.72  |         | 197.00   | 35.2% |
| Dec    | 167.85    | 147.15  |         | 195.00   | 32.5% |
| Jan    | 183.18    | 172.58  |         | 203.00   | 17.6% |
| Feb    | 185.64    | 187.71  |         | 204.00   | 8.7%  |