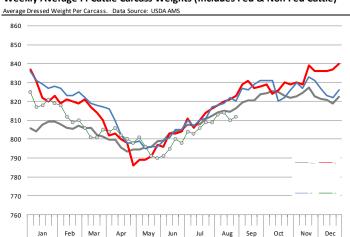

| 6,595          | 2.8%         |
| Q2 2020            |                 | 8,616          | 0.5%      | 800.0      | 0.7%      | 6,893          | 1.2%         |
| Q3 2020            |                 | 8,485          | -0.5%     | 821.0      | 0.7%      | 6,967          | 0.2%         |
| Q4 2020            |                 | 8,274          | -1.0%     | 829.0      | 0.5%      | 6,859          | -0.5%        |
| Annual             |                 | 33,468         | 0.2%      | 816.3      | 0.7%      | 27,314         | 0.9%         |
|                    |                 | •              |           |            |           | · ·            |              |

### WEEKLY STEER AND HEIFER SLAUGHTER. '000 HEAD



### Weekly Average FI Cattle Carcass Weights (Includes Fed & Non Fed Cattle)











## **Beef Primal Values**







## Primal Round Cutout Value, USDA, Daily, \$/cwt



Feb Mar Apr May Jun Jul























## SELECT, 114A, 3 SHOULDER CLOD, TRIMMED, 1/4" MAX, USDA



#### SELECT, 170 GOOSENECK ROUND, 18-33, USDA













### CHOICE, 168, 3 TOP INSIDE ROUND, 1/4" MAX, USDA



#### CHOICE, 184, 3 TOP BUTT, BONELESS, USDA



#### CHOICE, 120, 1 BRISKET, DECKLE-OFF, BONELESS, USDA













#### **Inside Skirt, USDA**













## **Broiler Market - Supply Situation & Outlook**

# **Weekly Broiler Production Statistics**

Source: USDA

| Source: USDA       |                 | Slaughter      |              | Dressed Wt   |           | Production RTC |              |
|--------------------|-----------------|----------------|--------------|----------