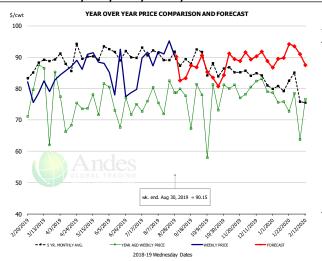

#### Brisket Bones, Full, 30#, USDA, FRZ

|        | PRICE HISTORY AND FORECAST - DOLLARS PER CWT - |          |             |          |         |  |  |  |  |
|--------|------------------------------------------------|----------|-------------|----------|---------|--|--|--|--|
|        |                                                | - DULLAR | S PER CWI - |          |         |  |  |  |  |
|        | 5-YR. AVG                                      | YR. AGO  | CURRENT     | FORECAST | % CH.   |  |  |  |  |
| Mar    |                                                | 80.32    | 80.66       |          | 0.4%    |  |  |  |  |
| Apr    |                                                | 71.81    | 86.53       |          | 20.5%   |  |  |  |  |
| May    |                                                | 75.68    | 88.97       |          | 17.6%   |  |  |  |  |
| Jun    |                                                | 74.57    | 83.27       |          | 11.7%   |  |  |  |  |
| Jul    |                                                | 73.85    | 85.41       |          | 15.7%   |  |  |  |  |
| Aug    |                                                | 77.76    | 92.03       |          | 18.3%   |  |  |  |  |
| 21-Aug |                                                | 82.47    | 95.20       |          | 15.4%   |  |  |  |  |
| 30-Aug |                                                | 78.69    | 90.15       |          | 14.6%   |  |  |  |  |
| 11-Sep |                                                | 77.65    |             | 83.32    | 7.3%    |  |  |  |  |
| Sep    |                                                | 76.53    |             | 85.00    | 11.1%   |  |  |  |  |
| Oct    | 87.42                                          | 74.31    |             | 85.00    | 14.4%   |  |  |  |  |
| Nov    | 85.61                                          | 79.09    |             | 90.00    | 13.8%   |  |  |  |  |
| Dec    | 84.09                                          | 81.22    |             | 90.00    | 10.8%   |  |  |  |  |
| Jan    | 80.86                                          | 76.26    |             | 90.00    | 18.0%   |  |  |  |  |
| Feb    | 78.70                                          | 74.47    |             | 0.00     | -100.0% |  |  |  |  |