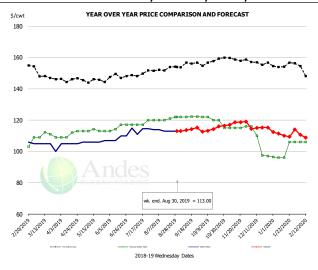

### Belly, Derind Belly 9-13#, FOB Plant, USDA

|        | 5-YR. AVG | YR. AGO | CURRENT | FORECAST | % CH.  |
|--------|-----------|---------|---------|----------|--------|
| Mar    | 154.05    | 133.73  | 163.59  |          | 22.3%  |
| Apr    | 137.85    | 106.51  | 189.69  |          | 78.1%  |
| May    | 138.10    | 124.74  | 157.85  |          | 26.5%  |
| Jun    | 173.36    | 171.90  | 141.43  |          | -17.7% |
| Jul    | 193.47    | 194.29  | 151.44  |          | -22.1% |
| Aug    | 152.24    | 104.36  | 180.89  |          | 73.3%  |
| 21-Aug |           | 93.36   | 190.38  |          | 103.9% |
| 30-Aug |           | 90.60   | 137.34  |          | 51.6%  |
| 11-Sep |           | 127.09  |         | 146.63   | 15.4%  |
| Sep    | 138.91    | 125.59  |         | 147.24   | 17.2%  |
| Oct    | 150.13    | 167.77  |         | 165.64   | -1.3%  |
| Nov    | 138.70    | 146.21  |         | 161.96   | 10.8%  |
| Dec    | 136.13    | 154.69  |         | 171.78   | 11.1%  |
| Jan    | 154.06    | 166.12  |         | 184.05   | 10.8%  |
| Feb    | 156.04    | 141.16  |         | 201.23   | 42.6%  |