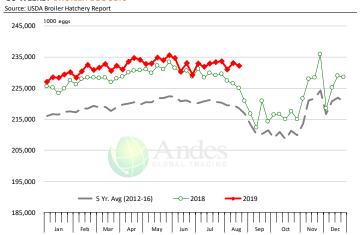

2,263          | 2.1%         | 4.71         | 0.6%      | 10,660         | 2.7%         |
| Q1 2020<br>Q2 2020 |                 | 2,263<br>2,312 | 2.1%<br>0.6% | 4.71<br>4.77 | 0.6%      | 11,029         | 2.7%<br>0.9% |
| Q2 2020<br>Q3 2020 |                 | 2,312<br>2,375 | 0.6%         | 4.77<br>4.79 | 0.5%      | ·              | 1.0%         |
|                    |                 |                |              |              |           | 11,377         |              |
| Q4 2020            |                 | 2,252          | -0.2%        | 4.80         | 0.6%      | 10,810         | 0.4%         |
| Annual             |                 | 9,203          | 0.7%         | 4.77         | 0.5%      | 43,876         | 1.2%         |











#### **US WEEKLY BROILER EGG SETS**



#### **US WEEKLY BROILER CHICK PLACEMENT**















#### **BROILER, NATIONAL WHOLE BIRD PRICE, USDA**



| PRICE HISTORY AND FORECAST - DOLLARS PER CWT - |           |         |         |          |        |  |  |  |
|------------------------------------------------|-----------|---------|---------|----------|--------|--|--|--|
|                                                | 5-YR. AVG | YR. AGO | CURRENT | FORECAST | % CH.  |  |  |  |
| Mar                                            | 97.23     | 101.78  | 93.29   |          | -8.3%  |  |  |  |
| Apr                                            | 101.80    | 108.72  | 97.58   |          | -10.2% |  |  |  |
| May                                            | 108.76    | 117.62  | 100.87  |          | -14.2% |  |  |  |
| Jun