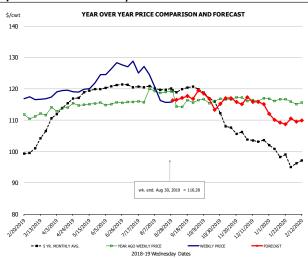

### Ham, 23-27# Trmd Selected Ham, FOB Plant, USDA

| - DOLLARS PER CWT - |           |         |         |          |       |  |  |
|---------------------|-----------|---------|---------|----------|-------|--|--|
|                     | 5-YR. AVG | YR. AGO | CURRENT | FORECAST | % CF  |  |  |
| Mar                 | 63.58     | 56.02   | 62.78   |          | 12.1  |  |  |
| Apr                 | 65.93     | 54.48   | 66.71   |          | 22.5  |  |  |
| May                 | 71.35     | 50.79   | 76.40   |          | 50.4  |  |  |
| Jun                 | 76.38     | 61.42   | 71.29   |          | 16.1  |  |  |
| Jul                 | 80.68     | 53.62   | 66.23   |          | 23.5  |  |  |
| Aug                 | 74.80     | 56.07   | 64.03   |          | 14.2  |  |  |
| 21-Aug              |           | 55.02   | 56.61   |          | 2.9   |  |  |
| 30-Aug              |           | 50.85   | 56.91   |          | 11.9  |  |  |
| 11-Sep              |           | 51.70   |         | 60.25    | 16.5  |  |  |
| Sep                 | 71.34     | 53.64   |         | 62.00    | 15.69 |  |  |
| Oct                 | 68.41     | 53.36   |         | 60.00    | 12.4  |  |  |
| Nov                 | 67.60     | 50.49   |         | 65.00    | 28.7  |  |  |
| Dec                 | 63.22     | 49.51   |         | 61.00    | 23.2  |  |  |
| Jan                 | 57.48     | 47.69   |         | 61.00    | 27.9  |  |  |
| Feb                 | 55.55     | 43.21   |         | 61.00    | 41.2  |  |  |

#### Ham, Inner Shank, FOB Plant, USDA

|        | 5-YR. AVG | YR. AGO | CURRENT | FORECAST | % CH. |
|--------|-----------|---------|---------|----------|-------|
| Mar    | 97.71     | 91.94   | 85.01   |          | -7.5% |
| Apr    | 101.17    | 87.77   | 102.18  |          | 16.4% |
| May    | 105.65    | 88.00   | 108.39  |          | 23.2% |
| Jun    | 114.80    | 90.75   | 113.93  |          | 25.5% |
| Jul    | 119.61    | 83.12   | 102.17  |          | 22.9% |
| Aug    | 102.88    | 78.79   | 99.30   |          | 26.0% |
| 21-Aug |           | 77.93   | 90.76   |          | 16.5% |
| 30-Aug |           | 76.47   | 79.51   |          | 4.0%  |
| 11-Sep |           | 76.47   |         | 98.71    | 29.1% |
| Sep    | 105.24    | 80.98   |         | 97.00    | 19.8% |
| Oct    | 107.21    | 86.20   |         | 92.00    | 6.7%  |
| Nov    | 97.40     | 76.88   |         | 89.00    | 15.8% |
| Dec    | 96.03     | 80.22   |         | 88.00    | 9.7%  |
| Jan    | 90.67     | 79.14   |         | 100.00   | 26.4% |
| Feb    | 87.71     | 80.71   |         | 99.00    | 22.7% |