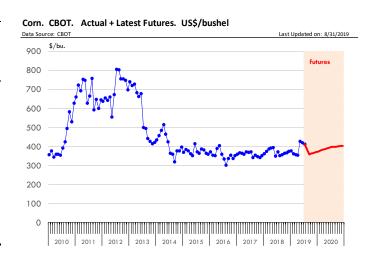

# **Beef Market - Supply Situation & Outlook**

# **Weekly Beef Production Statistics**

| VVCCRIY      | DCCII | Todaction | Julious |
|--------------|-------|-----------|---------|
| Source: USDA |       |           |         |
|              |       | Cl        |         |