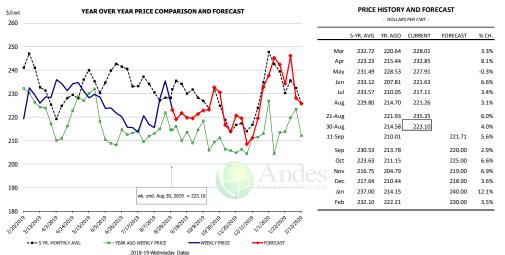

### Ham, 23-27# Trmd Selected Ham, FOB Plant, USDA

| - DOLLARS PER CWT - |           |         |         |          |       |  |  |
|---------------------|-----------|---------|---------|----------|-------|--|--|
|                     | 5-YR. AVG | YR. AGO | CURRENT | FORECAST | % CF  |  |  |
| Mar                 | 63.58     | 56.02   | 62.78   |          | 12.1  |  |  |
| Apr                 | 65.93     | 54.48   | 66.71   |          | 22.5  |  |  |
| May                 | 71.35     | 50.79   | 76.40   |          | 50.4  |  |  |
| Jun                 | 76.38     | 61.42   | 71.29   |          | 16.1  |  |  |
| Jul                 | 80.68     | 53.62   | 66.23   |          | 23.5  |  |  |
| Aug                 | 74.80     | 56.07   | 64.03   |          | 14.2  |  |  |
| 21-Aug              |           | 55.02   | 56.61   |          | 2.9   |  |  |
| 30-Aug              |           | 50.85   | 56.91   |          | 11.9  |  |  |
| 11-Sep              |           | 51.70   |         | 60.25    | 16.5  |  |  |
| Sep                 | 71.34     | 53.64   |         | 62.00    | 15.69 |  |  |
| Oct                 | 68.41     | 53.36   |         | 60.00    | 12.4  |  |  |
| Nov                 | 67.60     | 50.49   |         | 65.00    | 28.7  |  |  |
| Dec                 | 63.22     | 49.51   |         | 61.00    | 23.2  |  |  |
| Jan                 | 57.48     | 47.69   |         | 61.00    | 27.9  |  |  |
| Feb                 | 55.55     | 43.21   |         | 61.00    | 41.2  |  |  |