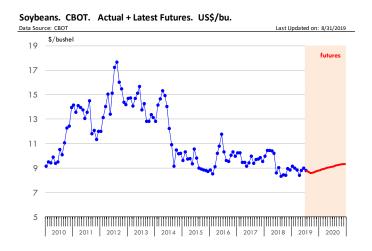

# **Beef Market - Supply Situation & Outlook**

# **Weekly Beef Production Statistics**

| VVCCRIY      | DCCII | Todaction | Julious |
|--------------|-------|-----------|---------|
| Source: USDA |       |           |         |
|              |       | Cl        |         |