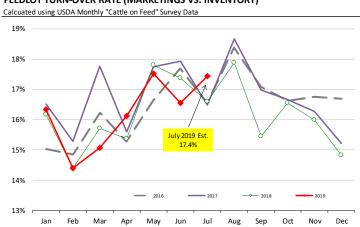

### Loin, Boneless Sirloin, FOB Plant, USDA

|        | 5-YR. AVG | YR. AGO | CURRENT | FORECAST | % CH. |
|--------|-----------|---------|---------|----------|-------|
| Mar    | 116.73    | 96.86   | 95.29   |          | -1.6% |
|        |           |         | 114.40  |          |       |
| Apr    | 115.97    | 91.01   |         |          | 25.7% |
| May    | 120.67    | 96.16   | 115.78  |          | 20.4% |
| Jun    | 125.84    | 97.04   | 114.14  |          | 17.6% |
| Jul    | 130.36    | 99.05   | 107.53  |          | 8.6%  |
| Aug    | 122.72    | 97.39   | 104.62  |          | 7.4%  |
| 21-Aug |           | 95.89   | 105.66  |          | 10.2% |
| 30-Aug |           | 93.47   | 105.60  |          | 13.0% |
| 11-Sep |           | 101.86  |         | 107.75   | 5.8%  |
| Sep    | 119.71    | 102.12  |         | 108.00   | 5.8%  |
| Oct    | 118.72    | 102.17  |         | 103.00   | 0.8%  |
| Nov    | 111.75    | 103.50  |         | 107.00   | 3.4%  |
| Dec    | 108.28    | 99.44   |         | 104.00   | 4.6%  |
| Jan    | 110.06    | 95.95   |         | 112.00   | 16.7% |
| Feb    | 106.05    | 91.07   |         | 110.00   | 20.8% |