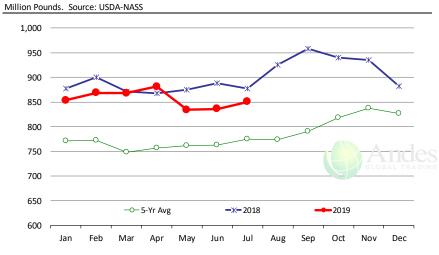

11  | 608  | -0.4%              | 604      | 0.8%                |
| Apr | 635  | 621  | -2.1%              | 629      | -1.3%               |
| May | 624  | 629  | 0.8%               | 612      | 2.8%                |
| Jun | 562  | 619  | 10.2%              | 576      | 7.6%                |
| Jul | 552  | 602  | 9.0%               | 574      | 4.8%                |
| Aug | 582  |      |                    | 593      |                     |
| Sep | 589  |      |                    | 611      |                     |
| Oct | 571  |      |                    | 581      |                     |
| Nov | 508  |      |                    | 516      |                     |
| Dec | 505  |      |                    | 504      |                     |

## All Chicken In Cold Storage at End of Month



|     | 2010 | 2010 | '19 vs. '18<br>%ch 5-Yr Avg |          | '19 vs. 5-Yr |
|-----|------|------|-----------------------------|----------|--------------|
|     | 2018 | 2019 | %CN                         | 5-Yr Avg | %ch          |
| Jan | 877  | 854  | -2.7%                       | 771      | 11%          |
| Feb | 900  | 869  | -3.4%                       | 772      | 12%          |
| Mar | 871  | 868  | -0.4%                       | 748      | 16%          |
| Apr | 868  | 881  | 1.6%                        | 757      | 16%          |
| May | 875  | 834  | -4.7%                       | 761      | 10%          |
| Jun | 888  | 836  | -5.8%                       | 762      | 10%          |
| Jul | 878  | 850  | -3.1%                       | 775      | 10%          |
| Aug | 926  |