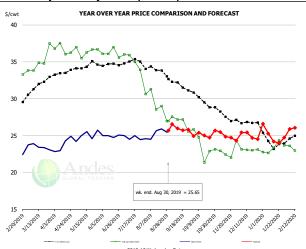

## MSC 15-20%, National, Fresh, USDA

|        | 5-YR. AVG | YR. AGO | CURRENT | FORECAST | % CH. |
|--------|-----------|---------|---------|----------|-------|
| Mar    | 23.65     | 23.85   | 22.83   |          | -4.3% |
| Apr    | 24.59     | 24.08   | 22.83   |          | -5.2% |
| May    | 24.62     | 24.33   | 22.6    |          |       |
| Jun    | 25.10     | 24.61   | 23.2    |          |       |
| Jul    | 24.80     | 23.76   | 22.79   |          | -4.0% |
| Aug    | 24.24     | 22.98   | 22.69   |          | -1.2% |
| 21-Aug |           | 22.89   | 22.43   |          | -2.0% |
| 30-Aug |           | 22.61   | 22.38   |          | -1.0% |
| 11-Sep |           | 21.75   |         | 23.23    | 6.8%  |
| Sep    | 22.83     | 21.92   |         | 23.00    | 4.9%  |
| Oct    | 22.11     | 21.42   |         | 23.00    | 7.4%  |
| Nov    | 21.55     | 20.72   |         | 22.00    | 6.2%  |
| Dec    | 21.27     | 20.74   |         | 22.50    | 8.5%  |
| Jan    | 21.38     | 20.88   |         | 21.00    | 0.6%  |
| Feb    | 21.70     | 21.54   |         | 21.00    | -2.5% |