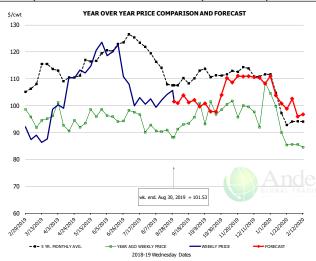

### Ham, 23-27# Trmd Selected Ham, FOB Plant, USDA

| - DOLLARS PER CWT - |           |         |         |          |       |  |  |
|---------------------|-----------|---------|---------|----------|-------|--|--|
|                     | 5-YR. AVG | YR. AGO | CURRENT | FORECAST | % CF  |  |  |
| Mar                 | 63.58     | 56.02   | 62.78   |          | 12.1  |  |  |
| Apr                 | 65.93     | 54.48   | 66.71   |          | 22.5  |  |  |
| May                 | 71.35     | 50.79   | 76.40   |          | 50.4  |  |  |
| Jun                 | 76.38     | 61.42   | 71.29   |          | 16.1  |  |  |
| Jul                 | 80.68     | 53.62   | 66.23   |          | 23.5  |  |  |
| Aug                 | 74.80     | 56.07   | 64.03   |          | 14.2  |  |  |
| 21-Aug              |           | 55.02   | 56.61   |          | 2.9   |  |  |
| 30-Aug              |           | 50.85   | 56.91   |          | 11.9  |  |  |
| 11-Sep              |           | 51.70   |         | 60.25    | 16.5  |  |  |
| Sep                 | 71.34     | 53.64   |         | 62.00    | 15.69 |  |  |
| Oct                 | 68.41     | 53.36   |         | 60.00    | 12.4  |  |  |
| Nov                 | 67.60     | 50.49   |         | 65.00    | 28.7  |  |  |
| Dec                 | 63.22     | 49.51   |         | 61.00    | 23.2  |  |  |
| Jan                 | 57.48     | 47.69   |         | 61.00    | 27.9  |  |  |
| Feb                 | 55.55     | 43.21   |         | 61.00    | 41.2  |  |  |