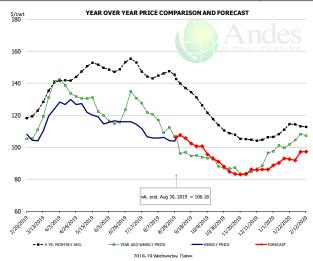

### N.E. BROILER BREAST BONELESS-SKINLESS, USDA

| - DOLLARS PER CWT - |           |         |         |          |        |  |  |  |
|---------------------|-----------|---------|---------|----------|--------|--|--|--|
|                     | 5-YR. AVG | YR. AGO | CURRENT | FORECAST | % CH.  |  |  |  |
| Mar                 | 128.83    | 125.57  | 114.34  |          | -8.9%  |  |  |  |
| Apr                 | 141.70    | 136.52  | 127.81  |          | -6.4%  |  |  |  |
| May                 | 150.84    | 126.82  | 120.51  |          | -5.0%  |  |  |  |
| Jun                 | 149.27    | 117.57  | 115.97  |          | -1.4%  |  |  |  |
| Jul                 | 150.35    | 128.68  | 110.82  |          | -13.9% |  |  |  |
| Aug                 | 145.20    | 113.13  | 105.01  |          | -7.2%  |  |  |  |
| 21-Aug              |           | 112.56  | 104.23  |          | -7.4%  |  |  |  |
| 30-Aug              |           | 106.55  | 106.18  |          | -0.3%  |  |  |  |
| 11-Sep              |           | 96.81   |         | 105.54   | 9.0%   |  |  |  |
| Sep                 | 135.82    | 95.52   |         | 104.00   | 8.9%   |  |  |  |
| Oct                 | 120.56    | 91.00   |         | 95.00    | 4.4%   |  |  |  |
| Nov                 | 107.67    | 85.18   |         | 84.00    | -1.4%  |  |  |  |
| Dec                 | 105.31    | 88.99   |         | 86.00    | -3.4%  |  |  |  |
| Jan                 | 110.24    | 100.86  |         | 91.00    | -9.8%  |  |  |  |
| Feb                 | 113.49    | 106.92  |         | 97.00    | -9.3%  |  |  |  |