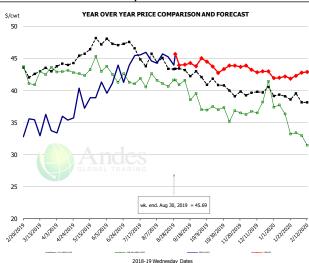

#### Trim, 42% Trim Combo, FOB Plant, USDA

|        | 5-YR. AVG | YR. AGO | CURRENT | FORECAST | % CH.  |
|--------|-----------|---------|---------|----------|--------|
| Mar    | 38.37     | 37.49   | 27.33   |          | -27.1% |
| Apr    | 39.94     | 34.69   | 47.51   |          | 36.9%  |
| May    | 42.72     | 26.67   | 48.30   |          | 81.1%  |
| Jun    | 52.48     | 51.54   | 49.75   |          | -3.5%  |
| Jul    | 53.82     | 54.13   | 55.52   |          | 2.6%   |
| Aug    | 43.68     | 33.15   | 53.98   |          | 62.8%  |
| 21-Aug |           | 28.97   | 52.43   |          | 81.0%  |
| 30-Aug |           | 28.51   | 41.64   |          | 46.1%  |
| 11-Sep |           | 37.27   |         | 44.17    | 18.5%  |
| Sep    | 39.33     | 43.32   |         | 42.00    | -3.0%  |
| Oct    | 32.83     | 33.12   |         | 36.00    | 8.7%   |
| Nov    | 25.69     | 23.43   |         | 27.00    | 15.3%  |
| Dec    | 23.92     | 24.65   |         | 25.00    | 1.4%   |
| Jan    | 25.25     | 24.40   |         | 28.00    | 14.8%  |
| Feb    | 25.87     | 26.18   |         | 30.00    | 14.6%  |