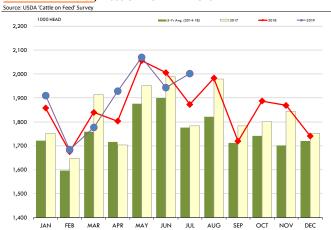

### Loin, Boneless Sirloin, FOB Plant, USDA

|        | 5-YR. AVG | YR. AGO | CURRENT | FORECAST | % CH. |
|--------|-----------|---------|---------|----------|-------|
| Mar    | 116.73    | 96.86   | 95.29   |          | -1.6% |
|        |           |         | 114.40  |          |       |
| Apr    | 115.97    | 91.01   |         |          | 25.7% |
| May    | 120.67    | 96.16   | 115.78  |          | 20.4% |
| Jun    | 125.84    | 97.04   | 114.14  |          | 17.6% |
| Jul    | 130.36    | 99.05   | 107.53  |          | 8.6%  |
| Aug    | 122.72    | 97.39   | 104.62  |          | 7.4%  |
| 21-Aug |           | 95.89   | 105.66  |          | 10.2% |
| 30-Aug |           | 93.47   | 105.60  |          | 13.0% |
| 11-Sep |           | 101.86  |         | 107.75   | 5.8%  |
| Sep    | 119.71    | 102.12  |         | 108.00   | 5.8%  |
| Oct    | 118.72    | 102.17  |         | 103.00   | 0.8%  |
| Nov    | 111.75    | 103.50  |         | 107.00   | 3.4%  |
| Dec    | 108.28    | 99.44   |         | 104.00   | 4.6%  |
| Jan    | 110.06    | 95.95   |         | 112.00   | 16.7% |
| Feb    | 106.05    | 91.07   |         | 110.00   | 20.8% |