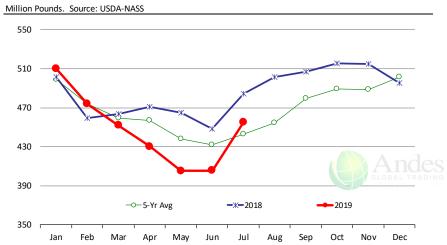

## Pork Market Trends:

- The pork belly cutout has declined \$70/cwt in the last two weeks, removing \$11/cwt from the overall value of the cutout.
- Freezer inventory of pork bellies at the end of July was 36% higher than a year ago. High belly prices early in the month and lower forward hog prices were a strong incentive to deplete inventories in August. Inventory drawdown and seasonally higher slaughter contributed to the collapse in pork belly prices in the last two weeks.
- Ham prices were also lower in August, in part due to the increase in slaughter but also because export sales activity was considerably slower than in late June and July.
- Current pork prices are sharply lower relative to other proteins, especially beef, offering excellent opportunities to both domestic and export buyers.

# **Weekly Pork Production Statistics**

Source: USDA

|                 |                 | Slaughter<br>(1000 hd) | % CH.     | Dressed Wt<br>LBS | % CH.     | Production<br>(Million lbs) | % CH.        |
|-----------------|-----------------|------------------------|-----------|-------------------|-----------|-----------------------------|--------------|
|                 |                 | (1000110)              | % СП.     | LD3               | % СП.     | (IVIIIIIOII IDS)            | ∕0 СП.       |
| Year Ago        | 1-Sep-18        | 2,464                  |           | 207.0             |           | 510.2                       |              |
| This Week       | 31-Aug-19       | 2,461                  | -0.1%     | 208.0             | 0.5%      | 511.5                       | 0.3%         |
|                 | <u> </u>        | •                      |           |                   |           |                             |              |
| Last Week       | 24-Aug-19       | 2,528                  |           | 208.0             |           | 525.8                       |              |
| This Week       | 31-Aug-19       | 2,461                  | -2.7%     | 208.0             | 0.0%      | 511.5                       | -2.7%        |
| YTD Last Year   | 1-Sep-18        | 81,308                 |           | 211.7             |           | 17,212                      |              |
| YTD This Year   | 31-Aug-19       | 83,769                 | 3.0%      | 213.3             | 0.8%      | 17,830                      | 3.6%         |
|                 |                 |                        |           |                   |           |                             |              |
| Quarterly Histo | ory + Forecasts |                        |           |                   |           |                             |              |
| 04 2040         |                 | 24.074                 |           | 242.0             |           | 6.645                       |              |
| Q1 2018         |                 | 31,074                 |           | 213.8             |           | 6,645                       |              |
| Q2 2018         |                 | 29,818                 |           | 212.1             |           | 6,325                       |              |
| Q3 2018         |                 | 30,399                 |           | 207.7             |           | 6,315                       |              |
| Q4 2018         |                 | 33,145                 |           | 212.1             |           | 7,031                       |              |
| Annual          |                 | 124,435                | Y/Y % CH. | 210.9             | Y/Y % CH. | 25,584                      | Y/Y % CH.    |
| Q1 2019         |                 | 21 071                 | 2.6%      | 214.6             | 0.3%      | 6 939                       | 2.9%         |
| •               |                 | 31,871                 |           |                   |           | 6,838                       |              |
| Q2 2019         |                 | 30,926                 | 3.7%      | 213.9             | 0.8%      | 6,615                       | 4.6%         |
| Q3 2019         |                 | 31,888                 | 4.9%      | 209.0             | 0.6%      | 6,665                       | 5.5%         |
| Q4 2019         |                 | 34,173                 | 3.1%      | 213.5             | 0.7%      | 7,296                       | 3.8%         |
| Annual          |                 | 128,858                | 3.6%      | 211.5             | 0.3%      | 26,315                      | 2.9%         |
| Q1 2020         |                 | 32,960                 | 3.4%      | 216.0             | 0.7%      | 7 110                       | 4.1%         |
| •               |                 | ,                      |           | 215.5             | 0.7%      | 7,119<br>6,701              | 4.1%<br>2.7% |
| Q2 2020         |                 | 31,513                 | 1.9%      |                   |           | 6,791                       |              |
| Q3 2020         |                 | 32,462                 | 1.8%      | 210.0             | 0.5%      | 6,817                       | 2.3%         |
| Q4 2020         |                 | 34,856                 | 2.0%      | 215.0             | 0.7%      | 7,494                       | 2.7%         |
| Annual          |                 | 131,791                | 2.3%      | 212.7             | 0.6%      | 27,414                      | 4.2%         |