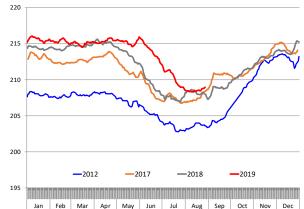

### Barrow/Gilt Dressed Carcass Weights, 5-day Moving Avg. - All hogs

Based on Daily MPR Report, LM\_HG201. Data through Aug 27, 2019