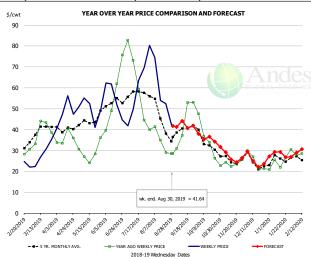

#### Trim, 42% Trim Combo, FOB Plant, USDA

|        | 5-YR. AVG | YR. AGO | CURRENT | FORECAST | % CH.  |
|--------|-----------|---------|---------|----------|--------|
| Mar    | 38.37     | 37.49   | 27.33   |          | -27.1% |
| Apr    | 39.94     | 34.69   | 47.51   |          | 36.9%  |
| May    | 42.72     | 26.67   | 48.30   |          | 81.1%  |
| Jun    | 52.48     | 51.54   | 49.75   |          | -3.5%  |
| Jul    | 53.82     | 54.13   | 55.52   |          | 2.6%   |
| Aug    | 43.68     | 33.15   | 53.98   |          | 62.8%  |
| 21-Aug |           | 28.97   | 52.43   |          | 81.0%  |
| 30-Aug |           | 28.51   | 41.64   |          | 46.1%  |
| 11-Sep |           | 37.27   |         | 44.17    | 18.5%  |
| Sep    | 39.33     | 43.32   |         | 42.00    | -3.0%  |
| Oct    | 32.83     | 33.12   |         | 36.00    | 8.7%   |
| Nov    | 25.69     | 23.43   |         | 27.00    | 15.3%  |
| Dec    | 23.92     | 24.65   |         | 25.00    | 1.4%   |
| Jan    | 25.25     | 24.40   |         | 28.00    | 14.8%  |
| Feb    | 25.87     | 26.18   |         | 30.00    | 14.6%  |