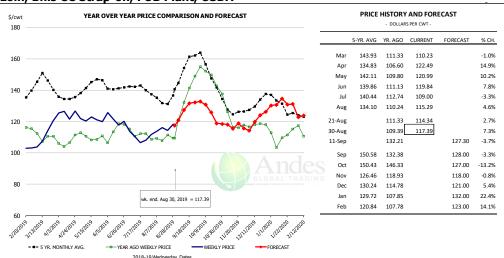

### Ham, 23-27# Trmd Selected Ham, FOB Plant, USDA

| - DOLLARS PER CWT - |           |         |         |          |       |  |  |
|---------------------|-----------|---------|---------|----------|-------|--|--|
|                     | 5-YR. AVG | YR. AGO | CURRENT | FORECAST | % CF  |  |  |
| Mar                 | 63.58     | 56.02   | 62.78   |          | 12.1  |  |  |
| Apr                 | 65.93     | 54.48   | 66.71   |          | 22.5  |  |  |
| May                 | 71.35     | 50.79   | 76.40   |          | 50.4  |  |  |
| Jun                 | 76.38     | 61.42   | 71.29   |          | 16.1  |  |  |
| Jul                 | 80.68     | 53.62   | 66.23   |          | 23.5  |  |  |
| Aug                 | 74.80     | 56.07   | 64.03   |          | 14.2  |  |  |
| 21-Aug              |           | 55.02   | 56.61   |          | 2.9   |  |  |
| 30-Aug              |           | 50.85   | 56.91   |          | 11.9  |  |  |
| 11-Sep              |           | 51.70   |         | 60.25    | 16.5  |  |  |
| Sep                 | 71.34     | 53.64   |         | 62.00    | 15.69 |  |  |
| Oct                 | 68.41     | 53.36   |         | 60.00    | 12.4  |  |  |
| Nov                 | 67.60     | 50.49   |         | 65.00    | 28.7  |  |  |
| Dec                 | 63.22     | 49.51   |         | 61.00    | 23.2  |  |  |
| Jan                 | 57.48     | 47.69   |         | 61.00    | 27.9  |  |  |
| Feb                 | 55.55     | 43.21   |         | 61.00    | 41.2  |  |  |