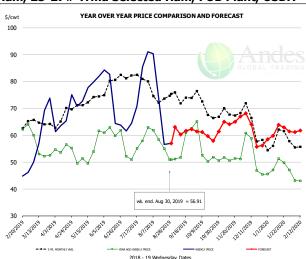

### Ham, 23-27# Trmd Selected Ham, FOB Plant, USDA

| - DOLLARS PER CWT - |           |         |         |          |       |  |  |
|---------------------|-----------|---------|---------|----------|-------|--|--|
|                     | 5-YR. AVG | YR. AGO | CURRENT | FORECAST | % CF  |  |  |
| Mar                 | 63.58     | 56.02   | 62.78   |          | 12.1  |  |  |
| Apr                 | 65.93     | 54.48   | 66.71   |          | 22.5  |  |  |
| May                 | 71.35     | 50.79   | 76.40   |          | 50.4  |  |  |
| Jun                 | 76.38     | 61.42   | 71.29   |          | 16.1  |  |  |
| Jul                 | 80.68     | 53.62   | 66.23   |          | 23.5  |  |  |
| Aug                 | 74.80     | 56.07   | 64.03   |          | 14.2  |  |  |
| 21-Aug              |           | 55.02   | 56.61   |          | 2.9   |  |  |
| 30-Aug              |           | 50.85   | 56.91   |          | 11.9  |  |  |
| 11-Sep              |           | 51.70   |         | 60.25    | 16.5  |  |  |
| Sep                 | 71.34     | 53.64   |         | 62.00    | 15.69 |  |  |
| Oct                 | 68.41     | 53.36   |         | 60.00    | 12.4  |  |  |
| Nov                 | 67.60     | 50.49   |         | 65.00    | 28.7  |  |  |
| Dec                 | 63.22     | 49.51   |         | 61.00    | 23.2  |  |  |
| Jan                 | 57.48     | 47.69   |         | 61.00    | 27.9  |  |  |
| Feb                 | 55.55     | 43.21   |         | 61.00    | 41.2  |  |  |

#### Ham, Inner Shank, FOB Plant, USDA

|        | 5-YR. AVG | YR. AGO | CURRENT | FORECAST | % CH. |
|--------|-----------|---------|---------|----------|-------|
| Mar    | 97.71     | 91.94   | 85.01   |          | -7.5% |
| Apr    | 101.17    | 87.77   | 102.18  |          | 16.4% |
| May    | 105.65    | 88.00   | 108.39  |          | 23.2% |
| Jun    | 114.80    | 90.75   | 113.93  |          | 25.5% |
| Jul    | 119.61    | 83.12   | 102.17  |          | 22.9% |
| Aug    | 102.88    | 78.79   | 99.30   |          | 26.0% |
| 21-Aug |           | 77.93   | 90.76   |          | 16.5% |
| 30-Aug |           | 76.47   | 79.51   |          | 4.0%  |
| 11-Sep |           | 76.47   |         | 98.71    | 29.1% |
| Sep    | 105.24    | 80.98   |         | 97.00    | 19.8% |
| Oct    | 107.21    | 86.20   |         | 92.00    | 6.7%  |
| Nov    | 97.40     | 76.88   |         | 89.00    | 15.8% |
| Dec    | 96.03     | 80.22   |         | 88.00    | 9.7%  |
| Jan    | 90.67     | 79.14   |         | 100.00   | 26.4% |
| Feb    | 87.71     | 80.71   |         | 99.00    | 22.7% |