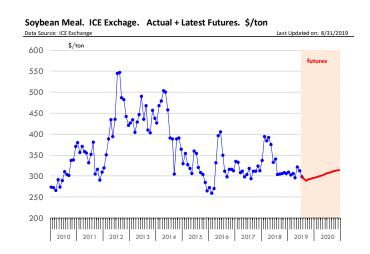

# **Beef Market - Supply Situation & Outlook**

# **Weekly Beef Production Statistics**

| VVCCRIY      | DCCII | Todaction | Julious |
|--------------|-------|-----------|---------|
| Source: USDA |       |           |         |
|              |       | Cl        |         |