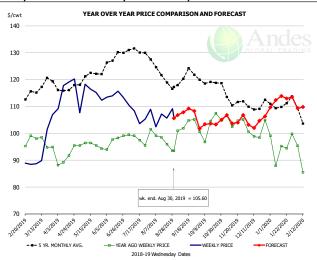

### Belly, Derind Belly 9-13#, FOB Plant, USDA

|        | 5-YR. AVG | YR. AGO | CURRENT | FORECAST | % CH.  |
|--------|-----------|---------|---------|----------|--------|
| Mar    | 154.05    | 133.73  | 163.59  |          | 22.3%  |
| Apr    | 137.85    | 106.51  | 189.69  |          | 78.1%  |
| May    | 138.10    | 124.74  | 157.85  |          | 26.5%  |
| Jun    | 173.36    | 171.90  | 141.43  |          | -17.7% |
| Jul    | 193.47    | 194.29  | 151.44  |          | -22.1% |
| Aug    | 152.24    | 104.36  | 180.89  |          | 73.3%  |
| 21-Aug |           | 93.36   | 190.38  |          | 103.9% |
| 30-Aug |           | 90.60   | 137.34  |          | 51.6%  |
| 11-Sep |           | 127.09  |         | 146.63   | 15.4%  |
| Sep    | 138.91    | 125.59  |         | 147.24   | 17.2%  |
| Oct    | 150.13    | 167.77  |         | 165.64   | -1.3%  |
| Nov    | 138.70    | 146.21  |         | 161.96   | 10.8%  |
| Dec    | 136.13    | 154.69  |         | 171.78   | 11.1%  |
| Jan    | 154.06    | 166.12  |         | 184.05   | 10.8%  |
| Feb    | 156.04    | 141.16  |         | 201.23   | 42.6%  |