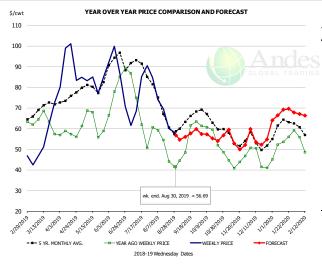

#### Brisket Bones, Full, 30#, USDA, FRZ

|        | PRICE HISTORY AND FORECAST - DOLLARS PER CWT - |          |             |          |         |  |  |  |  |
|--------|------------------------------------------------|----------|-------------|----------|---------|--|--|--|--|
|        |                                                | - DULLAR | S PER CWI - |          |         |  |  |  |  |
|        | 5-YR. AVG                                      | YR. AGO  | CURRENT     | FORECAST | % CH.   |  |  |  |  |
| Mar    |                                                | 80.32    | 80.66       |          | 0.4%    |  |  |  |  |
| Apr    |                                                | 71.81    | 86.53       |          | 20.5%   |  |  |  |  |
| May    |                                                | 75.68    | 88.97       |          | 17.6%   |  |  |  |  |
| Jun    |                                                | 74.57    | 83.27       |          | 11.7%   |  |  |  |  |
| Jul    |                                                | 73.85    | 85.41       |          | 15.7%   |  |  |  |  |
| Aug    |                                                | 77.76    | 92.03       |          | 18.3%   |  |  |  |  |
| 21-Aug |                                                | 82.47    | 95.20       |          | 15.4%   |  |  |  |  |
| 30-Aug |                                                | 78.69    | 90.15       |          | 14.6%   |  |  |  |  |
| 11-Sep |                                                | 77.65    |             | 83.32    | 7.3%    |  |  |  |  |
| Sep    |                                                | 76.53    |             | 85.00    | 11.1%   |  |  |  |  |
| Oct    | 87.42                                          | 74.31    |             | 85.00    | 14.4%   |  |  |  |  |
| Nov    | 85.61                                          | 79.09    |             | 90.00    | 13.8%   |  |  |  |  |
| Dec    | 84.09                                          | 81.22    |             | 90.00    | 10.8%   |  |  |  |  |
| Jan    | 80.86                                          | 76.26    |             | 90.00    | 18.0%   |  |  |  |  |
| Feb    | 78.70                                          | 74.47    |             | 0.00     | -100.0% |  |  |  |  |