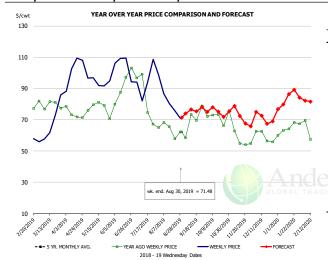

#### Ham, Outer Shank, FOB Plant, USDA

|        | 5-YR. AVG | YR. AGO | CURRENT | FORECAST | % CH.  |
|--------|-----------|---------|---------|----------|--------|
| Mar    | 84.23     | 79.95   | 68.60   |          | -14.2% |
| Apr    | 89.42     | 71.59   | 102.27  |          | 42.9%  |
| May    | 96.46     | 77.70   | 96.17   |          | 23.8%  |
| Jun    | 108.37    | 89.43   | 102.46  |          | 14.6%  |
| Jul    | 107.23    | 83.07   | 90.67   |          | 9.2%   |
| Aug    | 87.61     | 65.31   | 83.96   |          | 28.5%  |
| 21-Aug |           | 57.88   | 75.99   |          | 31.3%  |
| 30-Aug |           | 62.17   | 71.48   |          | 15.0%  |
| 11-Sep |           | 62.17   |         | 76.50    | 23.0%  |
| Sep    | 78.23     | 65.96   |         | 76.00    | 15.2%  |
| Oct    | 80.67     | 71.27   |         | 75.00    | 5.2%   |
| Nov    | 70.88     | 57.12   |         | 72.00    | 26.0%  |
| Dec    | 67.37     | 59.97   |         | 71.00    | 18.4%  |
| Jan    | 73.44     | 62.92   |         | 83.00    | 31.9%  |
| Feb    | 71.48     | 60.58   |         | 82.00    | 35.4%  |