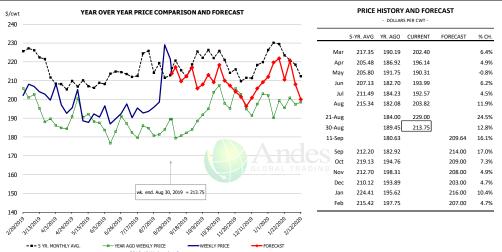

#### Ham, Inner Shank, FOB Plant, USDA

|        | 5-YR. AVG | YR. AGO | CURRENT | FORECAST | % CH. |
|--------|-----------|---------|---------|----------|-------|
| Mar    | 97.71     | 91.94   | 85.01   |          | -7.5% |
| Apr    | 101.17    | 87.77   | 102.18  |          | 16.4% |
| May    | 105.65    | 88.00   | 108.39  |          | 23.2% |
| Jun    | 114.80    | 90.75   | 113.93  |          | 25.5% |
| Jul    | 119.61    | 83.12   | 102.17  |          | 22.9% |
| Aug    | 102.88    | 78.79   | 99.30   |          | 26.0% |
| 21-Aug |           | 77.93   | 90.76   |          | 16.5% |
| 30-Aug |           | 76.47   | 79.51   |          | 4.0%  |
| 11-Sep |           | 76.47   |         | 98.71    | 29.1% |
| Sep    | 105.24    | 80.98   |         | 97.00    | 19.8% |
| Oct    | 107.21    | 86.20   |         | 92.00    | 6.7%  |
| Nov    | 97.40     | 76.88   |         | 89.00    | 15.8% |
| Dec    | 96.03     | 80.22   |         | 88.00    | 9.7%  |
| Jan    | 90.67     | 79.14   |         | 100.00   | 26.4% |
| Feb    | 87.71     | 80.71   |         | 99.00    | 22.7% |