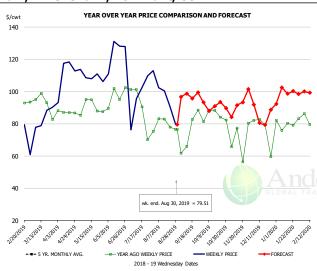

### Belly, Derind Belly 9-13#, FOB Plant, USDA

|        | 5-YR. AVG | YR. AGO | CURRENT | FORECAST | % CH.  |
|--------|-----------|---------|---------|----------|--------|
| Mar    | 154.05    | 133.73  | 163.59  |          | 22.3%  |
| Apr    | 137.85    | 106.51  | 189.69  |          | 78.1%  |
| May    | 138.10    | 124.74  | 157.85  |          | 26.5%  |
| Jun    | 173.36    | 171.90  | 141.43  |          | -17.7% |
| Jul    | 193.47    | 194.29  | 151.44  |          | -22.1% |
| Aug    | 152.24    | 104.36  | 180.89  |          | 73.3%  |
| 21-Aug |           | 93.36   | 190.38  |          | 103.9% |
| 30-Aug |           | 90.60   | 137.34  |          | 51.6%  |
| 11-Sep |           | 127.09  |         | 146.63   | 15.4%  |
| Sep    | 138.91    | 125.59  |         | 147.24   | 17.2%  |
| Oct    | 150.13    | 167.77  |         | 165.64   | -1.3%  |
| Nov    | 138.70    | 146.21  |         | 161.96   | 10.8%  |
| Dec    | 136.13    | 154.69  |         | 171.78   | 11.1%  |
| Jan    | 154.06    | 166.12  |         | 184.05   | 10.8%  |
| Feb    | 156.04    | 141.16  |         | 201.23   | 42.6%  |