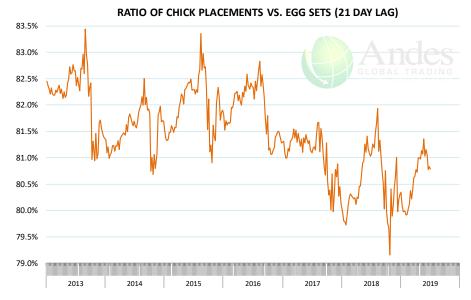

0.6%      | 10,660         | 2.7%         |
| Q1 2020<br>Q2 2020 |                 | 2,263<br>2,312 | 2.1%<br>0.6% | 4.71<br>4.77 | 0.6%      | 11,029         | 2.7%<br>0.9% |
| Q2 2020<br>Q3 2020 |                 | 2,312<br>2,375 | 0.6%         | 4.77<br>4.79 | 0.5%      | ·              | 1.0%         |
|                    |                 |                |              |              |           | 11,377         |              |
| Q4 2020            |                 | 2,252          | -0.2%        | 4.80         | 0.6%      | 10,810         | 0.4%         |
| Annual             |                 | 9,203          | 0.7%         | 4.77         | 0.5%      | 43,876         | 1.2%         |











#### **US WEEKLY BROILER EGG SETS**



#### **US WEEKLY BROILER CHICK PLACEMENT**















#### **BROILER, NATIONAL WHOLE BIRD PRICE, USDA**



| PRICE HISTORY AND FORECAST - DOLLARS PER CWT - |           |         |         |          |        |  |  |  |
|------------------------------------------------|-----------|---------|---------|----------|--------|--|--|--|
|                                                | 5-YR. AVG | YR. AGO | CURRENT | FORECAST | % CH.  |  |  |  |
| Mar                                            | 97.23     | 101.78  | 93.29   |          | -8.3%  |  |  |  |
| Apr                                            | 101.80    | 108.72  | 97.58   |          | -10.2% |  |  |  |
| May                                            | 108.76    | 117.62  | 100.87  |          | -14.2% |  |  |  |
| Jun                                            | 107.91    |