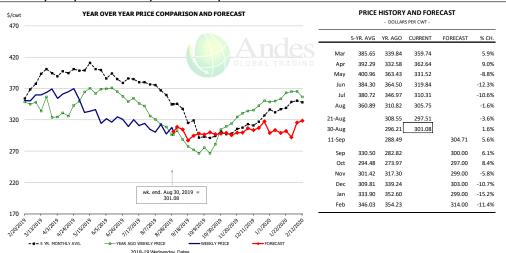

### Belly, Derind Belly 9-13#, FOB Plant, USDA

|        | 5-YR. AVG | YR. AGO | CURRENT | FORECAST | % CH.  |
|--------|-----------|---------|---------|----------|--------|
| Mar    | 154.05    | 133.73  | 163.59  |          | 22.3%  |
| Apr    | 137.85    | 106.51  | 189.69  |          | 78.1%  |
| May    | 138.10    | 124.74  | 157.85  |          | 26.5%  |
| Jun    | 173.36    | 171.90  | 141.43  |          | -17.7% |
| Jul    | 193.47    | 194.29  | 151.44  |          | -22.1% |
| Aug    | 152.24    | 104.36  | 180.89  |          | 73.3%  |
| 21-Aug |           | 93.36   | 190.38  |          | 103.9% |
| 30-Aug |           | 90.60   | 137.34  |          | 51.6%  |
| 11-Sep |           | 127.09  |         | 146.63   | 15.4%  |
| Sep    | 138.91    | 125.59  |         | 147.24   | 17.2%  |
| Oct    | 150.13    | 167.77  |         | 165.64   | -1.3%  |
| Nov    | 138.70    | 146.21  |         | 161.96   | 10.8%  |
| Dec    | 136.13    | 154.69  |         | 171.78   | 11.1%  |
| Jan    | 154.06    | 166.12  |         | 184.05   | 10.8%  |
| Feb    | 156.04    | 141.16  |         | 201.23   | 42.6%  |