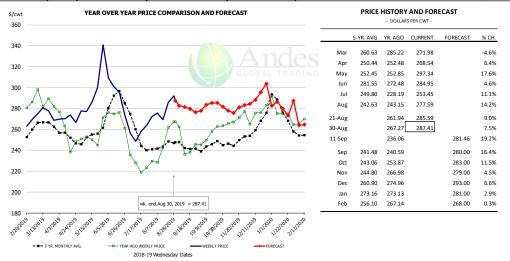

### N.E. BROILER BREAST BONELESS-SKINLESS, USDA

| - DOLLARS PER CWT - |           |         |         |          |        |  |  |  |
|---------------------|-----------|---------|---------|----------|--------|--|--|--|
|                     | 5-YR. AVG | YR. AGO | CURRENT | FORECAST | % CH.  |  |  |  |
| Mar                 | 128.83    | 125.57  | 114.34  |          | -8.9%  |  |  |  |
| Apr                 | 141.70    | 136.52  | 127.81  |          | -6.4%  |  |  |  |
| May                 | 150.84    | 126.82  | 120.51  |          | -5.0%  |  |  |  |
| Jun                 | 149.27    | 117.57  | 115.97  |          | -1.4%  |  |  |  |
| Jul                 | 150.35    | 128.68  | 110.82  |          | -13.9% |  |  |  |
| Aug                 | 145.20    | 113.13  | 105.01  |          | -7.2%  |  |  |  |
| 21-Aug              |           | 112.56  | 104.23  |          | -7.4%  |  |  |  |
| 30-Aug              |           | 106.55  | 106.18  |          | -0.3%  |  |  |  |
| 11-Sep              |           | 96.81   |         | 105.54   | 9.0%   |  |  |  |
| Sep                 | 135.82    | 95.52   |         | 104.00   | 8.9%   |  |  |  |
| Oct                 | 120.56    | 91.00   |         | 95.00    | 4.4%   |  |  |  |
| Nov                 | 107.67    | 85.18   |         | 84.00    | -1.4%  |  |  |  |
| Dec                 | 105.31    | 88.99   |         | 86.00    | -3.4%  |  |  |  |
| Jan                 | 110.24    | 100.86  |         | 91.00    | -9.8%  |  |  |  |
| Feb                 | 113.49    | 106.92  |         | 97.00    | -9.3%  |  |  |  |