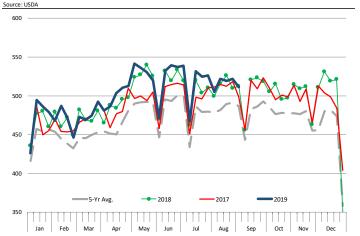

|                 | 8,093          | 2.0%      | 815.0      | 0.8%      | 6,595          | 2.8%         |
| Q2 2020            |                 | 8,616          | 0.5%      | 800.0      | 0.7%      | 6,893          | 1.2%         |
| Q3 2020            |                 | 8,485          | -0.5%     | 821.0      | 0.7%      | 6,967          | 0.2%         |
| Q4 2020            |                 | 8,274          | -1.0%     | 829.0      | 0.5%      | 6,859          | -0.5%        |
| Annual             |                 | 33,468         | 0.2%      | 816.3      | 0.7%      | 27,314         | 0.9%         |
|                    |                 | •              |           |            |           | · ·            |              |

### WEEKLY STEER AND HEIFER SLAUGHTER. '000 HEAD



### Weekly Average FI Cattle Carcass Weights (Includes Fed & Non Fed Cattle)











## **Beef Primal Values**







## Primal Round Cutout Value, USDA, Daily, \$/cwt



Feb Mar Apr May Jun Jul























## SELECT, 114A, 3 SHOULDER CLOD, TRIMMED, 1/4" MAX, USDA



#### SELECT, 170 GOOSENECK ROUND, 18-33, USDA













### CHOICE, 168, 3 TOP INSIDE ROUND, 1/4" MAX, USDA



#### CHOICE, 184, 3 TOP BUTT, BONELESS, USDA



#### CHOICE, 120, 1 BRISKET, DECKLE-OFF, BONELESS, USDA













#### **Inside Skirt, USDA**













## **Broiler Market - Supply Situation & Outlook**

# **Weekly Broiler Production Statistics**

Source: USDA

| Source: USDA       |                 | Slaughter      |              | Dressed Wt   |           | Production RTC |              |
|-