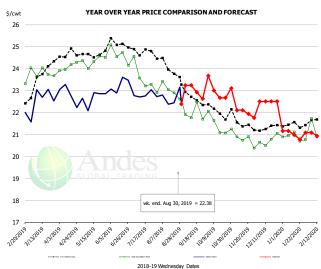

## MSC 15-20%, National, Fresh, USDA

|        | 5-YR. AVG | YR. AGO | CURRENT | FORECAST | % CH. |
|--------|-----------|---------|---------|----------|-------|
| Mar    | 23.65     | 23.85   | 22.83   |          | -4.3% |
| Apr    | 24.59     | 24.08   | 22.83   |          | -5.2% |
| May    | 24.62     | 24.33   | 22.6    |          |       |
| Jun    | 25.10     | 24.61   | 23.2    |          |       |
| Jul    | 24.80     | 23.76   | 22.79   |          | -4.0% |
| Aug    | 24.24     | 22.98   | 22.69   |          | -1.2% |
| 21-Aug |           | 22.89   | 22.43   |          | -2.0% |
| 30-Aug |           | 22.61   | 22.38   |          | -1.0% |
| 11-Sep |           | 21.75   |         | 23.23    | 6.8%  |
| Sep    | 22.83     | 21.92   |         | 23.00    | 4.9%  |
| Oct    | 22.11     | 21.42   |         | 23.00    | 7.4%  |
| Nov    | 21.55     | 20.72   |         | 22.00    | 6.2%  |
| Dec    | 21.27     | 20.74   |         | 22.50    | 8.5%  |
| Jan    | 21.38     | 20.88   |         | 21.00    | 0.6%  |
| Feb    | 21.70     | 21.54   |         | 21.00    | -2.5% |