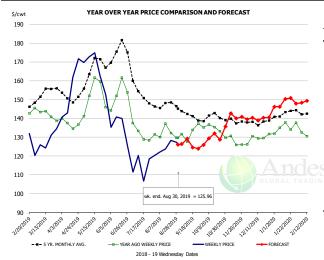

## Sparerib, Trmd Sparerib - MED, FOB Plant, USDA

|        | 5-YR. AVG | YR. AGO | CURRENT | FORECAST | % CH   |
|--------|-----------|---------|---------|----------|--------|
| Mar    | 151.59    | 141.98  | 127.18  |          | -10.4% |
| Apr    | 150.37    | 135.92  | 156.44  |          |        |
| May    | 163.53    | 149.99  | 159.06  |          | 6.1%   |
| Jun    | 169.37    | 149.97  | 136.15  |          | -9.2%  |
| Jul    | 152.16    | 132.07  | 115.06  |          | -12.9% |
| Aug    | 146.54    | 130.63  | 123.87  |          | -5.2%  |
| 21-Aug |           | 132.12  | 128.21  |          | -3.0%  |
| 30-Aug |           | 129.74  | 125.96  |          | -2.9%  |
| 11-Sep |           | 127.48  |         | 129.17   | 1.3%   |
| Sep    | 140.01    | 132.51  |         | 126.00   | -4.9%  |
| Oct    | 139.15    | 132.85  |         | 129.00   | -2.9%  |
| Nov    | 138.13    | 127.01  |         | 141.00   | 11.0%  |
| Dec    | 137.62    | 129.97  |         | 140.00   | 7.7%   |
| Jan    | 140.96    | 134.61  |         | 148.00   | 9.9%   |
| Feb    | 141.70    | 129.40  |         | 149.00   | 15.1%  |