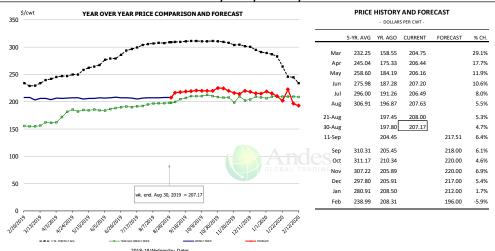

### Belly, Derind Belly 9-13#, FOB Plant, USDA

|        | 5-YR. AVG | YR. AGO | CURRENT | FORECAST | % CH.  |
|--------|-----------|---------|---------|----------|--------|
| Mar    | 154.05    | 133.73  | 163.59  |          | 22.3%  |
| Apr    | 137.85    | 106.51  | 189.69  |          | 78.1%  |
| May    | 138.10    | 124.74  | 157.85  |          | 26.5%  |
| Jun    | 173.36    | 171.90  | 141.43  |          | -17.7% |
| Jul    | 193.47    | 194.29  | 151.44  |          | -22.1% |
| Aug    | 152.24    | 104.36  | 180.89  |          | 73.3%  |
| 21-Aug |           | 93.36   | 190.38  |          | 103.9% |
| 30-Aug |           | 90.60   | 137.34  |          | 51.6%  |
| 11-Sep |           | 127.09  |         | 146.63   | 15.4%  |
| Sep    | 138.91    | 125.59  |         | 147.24   | 17.2%  |
| Oct    | 150.13    | 167.77  |         | 165.64   | -1.3%  |
| Nov    | 138.70    | 146.21  |         | 161.96   | 10.8%  |
| Dec    | 136.13    | 154.69  |         | 171.78   | 11.1%  |
| Jan    | 154.06    | 166.12  |         | 184.05   | 10.8%  |
| Feb    | 156.04    | 141.16  |         | 201.23   | 42.6%  |