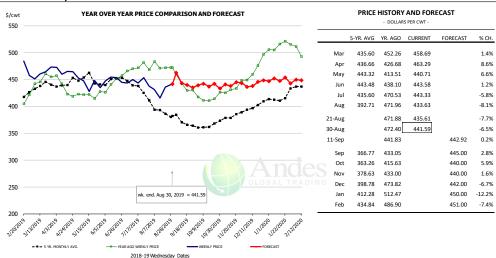

#### N.E. BROILER WINGS, USDA, WT.AVG.

|        | 5-YR. AVG | YR. AGO | CURRENT | FORECAST | % CH. |
|--------|-----------|---------|---------|----------|-------|
| Mar    | 165.99    | 151.87  | 189.04  |          | 24.5% |
| Apr    | 166.88    | 144.63  | 199.35  |          | 37.8% |
| May    | 163.29    | 139.36  | 192.66  |          | 38.2% |
| Jun    | 163.83    | 136.15  | 191.81  |          | 40.9% |
| Jul    | 165.57    | 140.24  | 191.55  |          | 36.6% |
| Aug    | 167.06    | 141.07  | 190.98  |          | 35.4% |
| 21-Aug |           | 142.83  | 192.44  |          | 34.7% |
| 30-Aug |           | 141.87  | 190.84  |          | 34.5% |
| 11-Sep |           | 145.64  |         | 197.74   | 35.8% |
| Sep    | 174.09    | 148.08  |         | 198.00   | 33.7% |
| Oct    | 178.49    | 148.42  |         | 205.00   | 38.1% |
| Nov    | 170.46    | 145.72  |         | 197.00   | 35.2% |
| Dec    | 167.85    | 147.15  |         | 195.00   | 32.5% |
| Jan    | 183.18    | 172.58  |         | 203.00   | 17.6% |
| Feb    | 185.64    | 187.71  |         | 204.00   | 8.7%  |