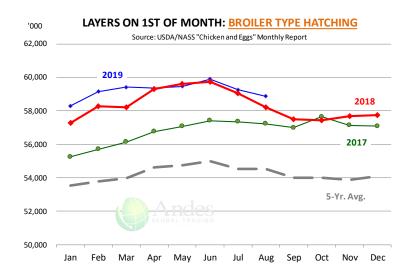

#### **Chicken Market Trends:**

- Corn and soybean prices have declined in recent weeks following reports that farmers planted more acres than earlier expected. Poultry feed inflation is expected to remain muted in the next 12 months and broiler production is expected to remain on a growth trajectory.
- Broiler slaughter for the week ending August 24 was up 4.5% from a year ago and since June weekly broiler slaughter has averaged 3.2% higher than a year ago.
- The increase in broiler slaughter and heavier birds coming to market have bolstered the supply of broiler meat in the market, especially breast meat supplies. Current breast meat prices are trading near \$100/cwt and they could be down another \$15/cwt by November.
- Wing prices should be higher in the fall while robust export demand continues to underpin dark meat prices. Boneless thigh meat prices expected to be steady into the fall.