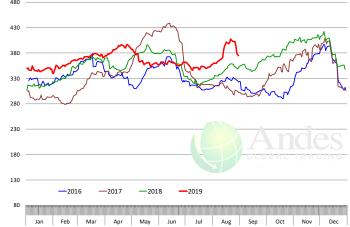

#### Ham, Outer Shank, FOB Plant, USDA

|        | 5-YR. AVG | YR. AGO | CURRENT | FORECAST | % CH.  |
|--------|-----------|---------|---------|----------|--------|
| Mar    | 84.23     | 79.95   | 68.60   |          | -14.2% |
| Apr    | 89.42     | 71.59   | 102.27  |          | 42.9%  |
| May    | 96.46     | 77.70   | 96.17   |          | 23.8%  |
| Jun    | 108.37    | 89.43   | 102.46  |          | 14.6%  |
| Jul    | 107.23    | 83.07   | 90.67   |          | 9.2%   |
| Aug    | 87.61     | 65.31   | 83.96   |          | 28.5%  |
| 21-Aug |           | 57.88   | 75.99   |          | 31.3%  |
| 30-Aug |           | 62.17   | 71.48   |          | 15.0%  |
| 11-Sep |           | 62.17   |         | 76.50    | 23.0%  |
| Sep    | 78.23     | 65.96   |         | 76.00    | 15.2%  |
| Oct    | 80.67     | 71.27   |         | 75.00    | 5.2%   |
| Nov    | 70.88     | 57.12   |         | 72.00    | 26.0%  |
| Dec    | 67.37     | 59.97   |         | 71.00    | 18.4%  |
| Jan    | 73.44     | 62.92   |         | 83.00    | 31.9%  |
| Feb    | 71.48     | 60.58   |         | 82.00    | 35.4%  |