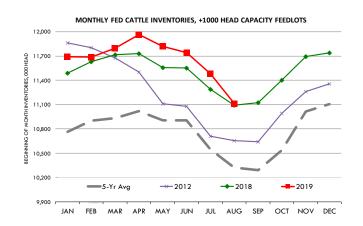

### Loin, Boneless Sirloin, FOB Plant, USDA

|        | 5-YR. AVG | YR. AGO | CURRENT | FORECAST | % CH. |
|--------|-----------|---------|---------|----------|-------|
| Mar    | 116.73    | 96.86   | 95.29   |          | -1.6% |
|        |           |         | 114.40  |          |       |
| Apr    | 115.97    | 91.01   |         |          | 25.7% |
| May    | 120.67    | 96.16   | 115.78  |          | 20.4% |
| Jun    | 125.84    | 97.04   | 114.14  |          | 17.6% |
| Jul    | 130.36    | 99.05   | 107.53  |          | 8.6%  |
| Aug    | 122.72    | 97.39   | 104.62  |          | 7.4%  |
| 21-Aug |           | 95.89   | 105.66  |          | 10.2% |
| 30-Aug |           | 93.47   | 105.60  |          | 13.0% |
| 11-Sep |           | 101.86  |         | 107.75   | 5.8%  |
| Sep    | 119.71    | 102.12  |         | 108.00   | 5.8%  |
| Oct    | 118.72    | 102.17  |         | 103.00   | 0.8%  |
| Nov    | 111.75    | 103.50  |         | 107.00   | 3.4%  |
| Dec    | 108.28    | 99.44   |         | 104.00   | 4.6%  |
| Jan    | 110.06    | 95.95   |         | 112.00   | 16.7% |
| Feb    | 106.05    | 91.07   |         | 110.00   | 20.8% |