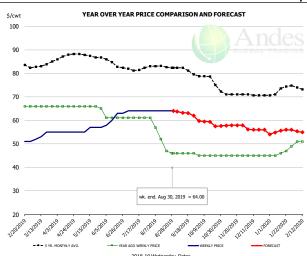

### Ham, 23-27# Trmd Selected Ham, FOB Plant, USDA

| - DOLLARS PER CWT - |           |         |         |          |       |  |  |
|---------------------|-----------|---------|---------|----------|-------|--|--|
|                     | 5-YR. AVG | YR. AGO | CURRENT | FORECAST | % CF  |  |  |
| Mar                 | 63.58     | 56.02   | 62.78   |          | 12.1  |  |  |
| Apr                 | 65.93     | 54.48   | 66.71   |          | 22.5  |  |  |
| May                 | 71.35     | 50.79   | 76.40   |          | 50.4  |  |  |
| Jun                 | 76.38     | 61.42   | 71.29   |          | 16.1  |  |  |
| Jul                 | 80.68     | 53.62   | 66.23   |          | 23.5  |  |  |
| Aug                 | 74.80     | 56.07   | 64.03   |          | 14.2  |  |  |
| 21-Aug              |           | 55.02   | 56.61   |          | 2.9   |  |  |
| 30-Aug              |           | 50.85   | 56.91   |          | 11.9  |  |  |
| 11-Sep              |           | 51.70   |         | 60.25    | 16.5  |  |  |
| Sep                 | 71.34     | 53.64   |         | 62.00    | 15.69 |  |  |
| Oct                 | 68.41     | 53.36   |         | 60.00    | 12.4  |  |  |
| Nov                 | 67.60     | 50.49   |         | 65.00    | 28.7  |  |  |
| Dec                 | 63.22     | 49.51   |         | 61.00    | 23.2  |  |  |
| Jan                 | 57.48     | 47.69   |         | 61.00    | 27.9  |  |  |
| Feb                 | 55.55     | 43.21   |         | 61.00    | 41.2  |  |  |