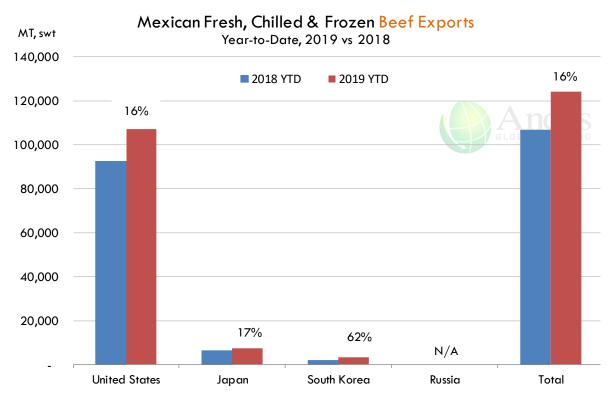

#### Trim, 72% Trim Combo, FOB Plant, USDA

|        | 5-YR. AVG | YR. AGO | CURRENT | FORECAST | % C   |
|--------|-----------|---------|---------|----------|-------|
| Mar    | 69.52     | 63.21   | 55.69   |          | -11.9 |
| Apr    | 74.06     | 57.61   | 87.56   |          | 52.0  |
| May    | 78.42     | 62.58   | 80.55   |          | 28.7  |
| Jun    | 90.53     | 77.94   | 83.85   |          | 7.6   |
| Jul    | 87.48     | 62.90   | 75.55   |          | 20.1  |
| Aug    | 68.02     | 48.76   | 64.96   |          | 33.2  |
| 21-Aug |           | 44.01   | 60.00   |          | 36.3  |
| 30-Aug |           | 41.65   | 56.69   |          | 36.1  |
| 11-Sep |           | 48.41   |         | 55.96    | 15.6  |
| Sep    | 63.53     | 54.86   |         | 57.00    | 3.9   |
| Oct    | 63.76     | 56.56   |         | 56.00    | -1.0  |
| Nov    | 54.93     | 44.35   |         | 55.00    | 24.0  |
| Dec    | 53.62     | 47.42   |         | 55.00    | 16.0  |
| Jan    | 61.01     | 52.92   |         | 67.00    | 26.6  |
| Feb    | 56.18     | 48.12   |         | 66.00    | 37.1  |

PRICE HISTORY AND FORECAST