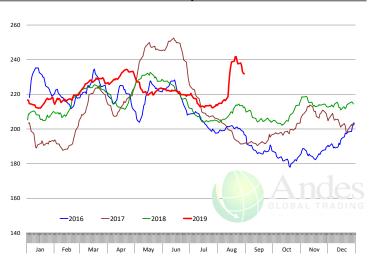

20            |                 | 8,616          | 0.5%      | 800.0      | 0.7%      | 6,893          | 1.2%         |
| Q3 2020            |                 | 8,485          | -0.5%     | 821.0      | 0.7%      | 6,967          | 0.2%         |
| Q4 2020            |                 | 8,274          | -1.0%     | 829.0      | 0.5%      | 6,859          | -0.5%        |
| Annual             |                 | 33,468         | 0.2%      | 816.3      | 0.7%      | 27,314         | 0.9%         |
|                    |                 | •              |           |            |           | · ·            |              |

### WEEKLY STEER AND HEIFER SLAUGHTER. '000 HEAD



### Weekly Average FI Cattle Carcass Weights (Includes Fed & Non Fed Cattle)











## **Beef Primal Values**







## Primal Round Cutout Value, USDA, Daily, \$/cwt



Feb Mar Apr May Jun Jul























## SELECT, 114A, 3 SHOULDER CLOD, TRIMMED, 1/4" MAX, USDA



#### SELECT, 170 GOOSENECK ROUND, 18-33, USDA













### CHOICE, 168, 3 TOP INSIDE ROUND, 1/4" MAX, USDA



#### CHOICE, 184, 3 TOP BUTT, BONELESS, USDA



#### CHOICE, 120, 1 BRISKET, DECKLE-OFF, BONELESS, USDA













#### **Inside Skirt, USDA**













## **Broiler Market - Supply Situation & Outlook**

# **Weekly Broiler Production Statistics**

Source: USDA

| Source: USDA       |                 | Slaughter      |              | Dressed Wt   |           | Production RTC |              |
|--------------------|-----------------|----------------|--------------|--------------|-----------|----------------|-------