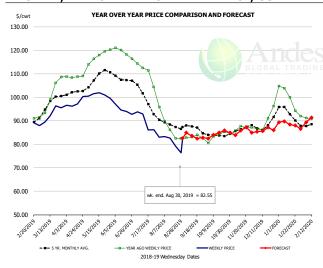

#### **BROILER, NATIONAL WHOLE BIRD PRICE, USDA**

| PRICE HISTORY AND FORECAST - DOLLARS PER CWT - |           |         |         |          |        |  |  |  |
|------------------------------------------------|-----------|---------|---------|----------|--------|--|--|--|
|                                                | 5-YR. AVG | YR. AGO | CURRENT | FORECAST | % CH.  |  |  |  |
| Mar                                            | 97.23     | 101.78  | 93.29   |          | -8.3%  |  |  |  |
| Apr                                            | 101.80    | 108.72  | 97.58   |          | -10.2% |  |  |  |
| May                                            | 108.76    | 117.62  | 100.87  |          | -14.2% |  |  |  |
| Jun                                            | 107.91    | 118.89  | 94.60   |          | -20.4% |  |  |  |
| Jul                                            | 100.16    | 110.64  | 88.37   |          | -20.1% |  |  |  |
| Aug                                            | 88.43     | 87.40   | 80.35   |          | -8.1%  |  |  |  |
| 21-Aug                                         |           | 82.52   | 79.31   |          | -3.9%  |  |  |  |
| 30-Aug                                         |           | 82.57   | 82.55   |          | 0.0%   |  |  |  |
| 11-Sep                                         |           | 83.08   |         | 83.57    | 0.6%   |  |  |  |
| Sep                                            | 86.63     | 83.12   |         | 84.00    | 1.1%   |  |  |  |
| Oct                                            | 83.96     | 83.58   |         | 84.00    | 0.5%   |  |  |  |
| Nov                                            | 86.30     | 86.94   |         | 85.00    | -2.2%  |  |  |  |
| Dec                                            | 88.32     | 89.98   |         | 86.00    | -4.4%  |  |  |  |
| Jan                                            | 93.18     | 98.98   |         | 89.00    | -10.1% |  |  |  |
| Feb                                            | 87.91     | 89.81   |         | 90.00    | 0.2%   |  |  |  |