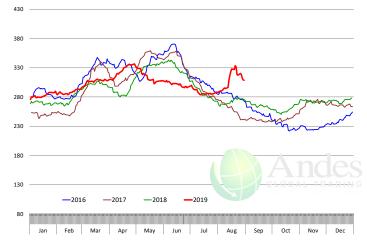

#### Ham, Inner Shank, FOB Plant, USDA

|        | 5-YR. AVG | YR. AGO | CURRENT | FORECAST | % CH. |
|--------|-----------|---------|---------|----------|-------|
| Mar    | 97.71     | 91.94   | 85.01   |          | -7.5% |
| Apr    | 101.17    | 87.77   | 102.18  |          | 16.4% |
| May    | 105.65    | 88.00   | 108.39  |          | 23.2% |
| Jun    | 114.80    | 90.75   | 113.93  |          | 25.5% |
| Jul    | 119.61    | 83.12   | 102.17  |          | 22.9% |
| Aug    | 102.88    | 78.79   | 99.30   |          | 26.0% |
| 21-Aug |           | 77.93   | 90.76   |          | 16.5% |
| 30-Aug |           | 76.47   | 79.51   |          | 4.0%  |
| 11-Sep |           | 76.47   |         | 98.71    | 29.1% |
| Sep    | 105.24    | 80.98   |         | 97.00    | 19.8% |
| Oct    | 107.21    | 86.20   |         | 92.00    | 6.7%  |
| Nov    | 97.40     | 76.88   |         | 89.00    | 15.8% |
| Dec    | 96.03     | 80.22   |         | 88.00    | 9.7%  |
| Jan    | 90.67     | 79.14   |         | 100.00   | 26.4% |
| Feb    | 87.71     | 80.71   |         | 99.00    | 22.7% |