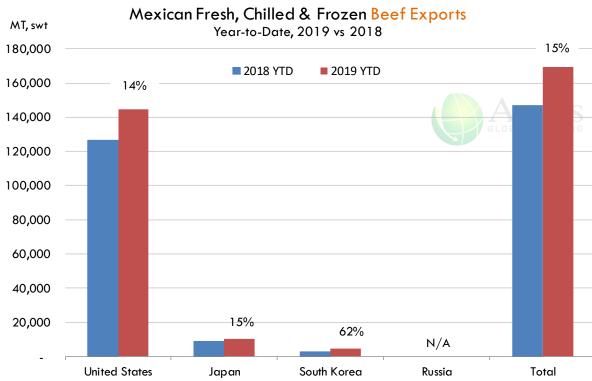

| 0.02                                                     |
| ıa                                   | 3.14                                                         | 3.10                                                 | 0.04                                                     |
| 0                                    | 1.39                                                         | 1.42 GLOBA                                           | -0.03                                                    |
| AB Rastro e en Canal za dilla o ecot | 1.59<br>2.49<br>1.39<br>2.51<br>3.06<br>2.46<br>2.77<br>3.14 | 2.49<br>1.36<br>2.62<br>3.07<br>2.91<br>2.75<br>3.10 | -0.01<br>0.02<br>-0.11<br>-0.01<br>-0.45<br>0.02<br>0.04 |

Fuente: SNIIM

# **Mexico Beef Imports**





# **Mexico Beef Exports**













# **Colombia Meat Price Reference**

| INDICADO                           | ORES  | noviembre 8 | noviembre 7 | noviembre 6 | noviembre 5 | noviembre 1 | octubre 31 | octubre 30 | octubre 29 | octubre 28 |
|------------------------------------|-------|-------------|-------------|-------------|-------------|-------------|------------|------------|------------|------------|
| Vacuno Macho<br>en pie (\$/kg)     | Extra | \$5.000 ⊖   | \$5.000 🕢   | \$4.950 🖯   | \$4.950 🖯   | \$4.950 ⊖   | \$4.950 😑  | \$4.950 😑  | \$4.950 ⊖  | \$4.950    |
|                                    | 1a    | \$4.600 😑   | \$4.600 🚳   | \$4.550 😑   | \$4.550 😲   | \$4.600 😑   | \$4.600 😑  | \$4.600 😑  | \$4.600 😑  | \$4.600    |
|                                    | 2a    | \$4.300 🖯   | \$4.300 🕢   |