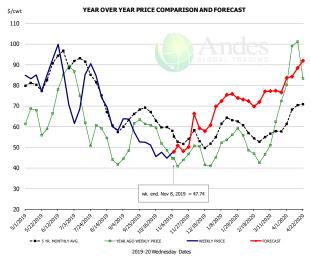

#### Trim, 72% Trim Combo, FOB Plant, USDA

|        | 5-YR. AVG | YR. AGO | CURRENT | FORECAST | % CH   |
|--------|-----------|---------|---------|----------|--------|
| May    | 78.42     | 62.58   | 80.55   |          | 28.79  |
| Jun    | 90.53     | 77.94   | 83.85   |          | 7.69   |
| Jul    | 87.48     | 62.90   | 75.55   |          | 20.19  |
| Aug    | 68.02     | 48.76   | 64.77   |          | 32.89  |
| Sep    | 63.53     | 54.86   | 57.31   |          | 4.59   |
| Oct    | 63.76     | 56.56   | 48.13   |          | -14.99 |
| 30-Oct |           | 48.56   | 44.75   |          | -7.89  |
| 8-Nov  |           | 44.68   | 47.74   |          | 6.89   |
| 20-Nov |           | 43.91   |         | 48.07    | 9.59   |
| Nov    | 54.93     | 44.35   |         | 53.00    | 19.59  |
| Dec    | 53.62     | 47.42   |         | 61.00    | 28.69  |
| Jan    | 61.01     | 52.92   |         | 73.00    | 37.99  |
| Feb    | 56.18     | 48.12   |         | 72.00    | 49.69  |
| Mar    | 56.13     | 55.69   |         | 77.00    | 38.39  |
| Apr    | 65.66     | 87.56   |         | 87.00    | -0.69  |