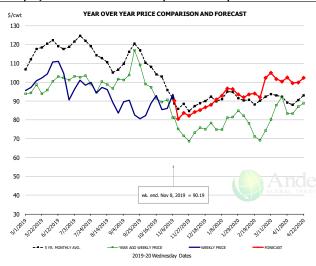

|        | 5-YR. AVG | YR. AGO | CURRENT | FORECAST | % CH   |
|--------|-----------|---------|---------|----------|--------|
| May    | 113.59    | 95.89   | 100.34  |          | 4.6%   |
| Jun    | 119.28    | 101.46  | 103.31  |          | 1.8%   |
| Jul    | 119.93    | 97.82   | 97.33   |          | -0.5%  |
| Aug    | 110.36    | 98.08   | 92.01   |          | -6.2%  |
| Sep    | 113.04    | 105.56  | 85.06   |          | -19.4% |
| Oct    | 105.48    | 92.91   | 88.41   |          | -4.8%  |
| 30-Oct |           | 90.58   | 86.00   |          | -5.1%  |
| 8-Nov  |           | 81.21   | 90.19   |          | 11.1%  |
| 20-Nov |           | 71.51   |         | 83.63    | 17.0%  |
| Nov    | 88.66     | 75.34   |         | 84.00    | 11.5%  |
| Dec    | 88.34     | 74.80   |         | 86.00    | 15.0%  |
| Jan    | 91.78     | 78.73   |         | 94.00    | 19.4%  |
| Feb    | 89.38     | 74.42   |         | 93.00    | 25.0%  |
| Mar    | 92.15     | 81.80   |         | 102.00   | 24.7%  |
| Apr    | 89.73     | 86.93   |         | 101.00   | 16.2%  |