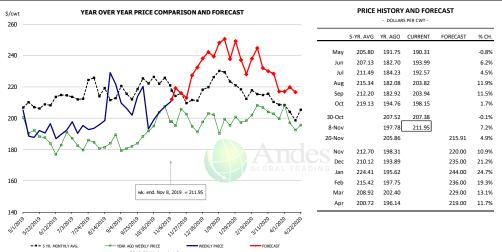

#### Ham, Outer Shank, FOB Plant, USDA

|        | 5-YR. AVG | YR. AGO | CURRENT | FORECAST | % CH.  |
|--------|-----------|---------|---------|----------|--------|
| May    | 96.46     | 77.70   | 96.17   |          | 23.8%  |
| Jur    | 108.37    | 89.43   | 102.46  |          | 14.6%  |
| Ju     | 107.23    | 83.07   | 90.67   |          | 9.2%   |
| Aug    | 87.61     | 65.31   | 83.16   |          | 27.3%  |
| Sep    | 78.23     | 65.96   | 74.93   |          | 13.6%  |
| Oct    | 80.67     | 71.27   | 63.93   |          | -10.3% |
| 30-Oct |           | 75.79   | 54.59   |          | -28.0% |
| 8-Nov  | 1         | 62.75   | 64.84   |          | 3.3%   |
| 20-Nov | ,         | 62.75   |         | 68.46    | 9.1%   |
| Nov    | 70.88     | 57.12   |         | 73.00    | 27.8%  |
| Dec    | 67.37     | 59.97   |         | 73.00    | 21.7%  |
| Jar    | 73.44     | 62.92   |         | 85.00    | 35.1%  |
| Feb    | 71.48     | 60.58   |         | 84.00    | 38.7%  |
| Mai    | 70.68     | 68.60   |         | 89.00    | 29.7%  |
| Apı    | 79.33     | 102.27  |         | 99.00    | -3.2%  |