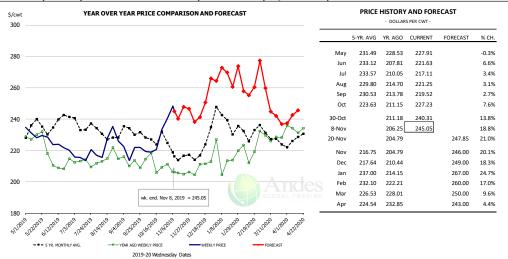

#### Ham, Inner Shank, FOB Plant, USDA

|        | 5-YR. AVG | YR. AGO | CURRENT | FORECAST | % CH.  |
|--------|-----------|---------|---------|----------|--------|
| May    | 105.65    | 88.00   | 108.39  |          | 23.2%  |
| Jun    | 114.80    | 90.75   | 113.93  |          | 25.5%  |
| Jul    | 119.61    | 83.12   | 102.17  |          | 22.9%  |
| Aug    | 102.88    | 78.79   | 99.30   |          | 26.0%  |
| Sep    | 105.24    | 80.98   | 90.96   |          | 12.3%  |
| Oct    | 107.21    | 86.20   | 85.32   |          | -1.0%  |
| 30-Oct |           | 82.37   | 67.47   |          | -18.1% |
| 8-Nov  |           | 65.79   | 78.55   |          | 19.4%  |
| 20-Nov |           | 65.79   |         | 94.41    | 43.5%  |
| Nov    | 97.40     | 76.88   |         | 90.00    | 17.1%  |
| Dec    | 96.03     | 80.22   |         | 91.00    | 13.4%  |
| Jan    | 90.67     | 79.14   |         | 103.00   | 30.1%  |
| Feb    | 87.71     | 80.71   |         | 102.00   | 26.4%  |
| Mar    | 84.30     | 85.01   |         | 107.00   | 25.9%  |
| Apr    | 91.26     | 102.18  |         | 117.00   | 14.5%  |