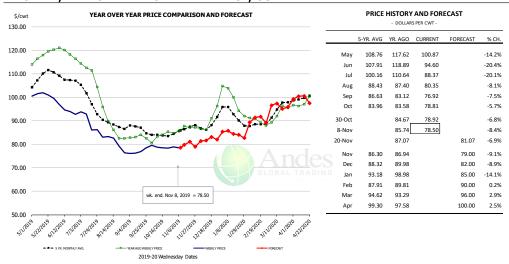

4.71       | 0.6%      | 10,660         | 2.7%      |
|                |                | · ·          |           |            | 0.6%      | •              |           |
| Q2 2020        |                | 2,323        | 1.0%      | 4.77       |           | 11,079         | 1.3%      |
| Q3 2020        |                | 2,387        | 0.9%      | 4.79       | 0.6%      | 11,433         | 1.5%      |
| Q4 2020        |                | 2,268        | -0.2%     | 4.80       | 0.6%      | 10,885         | 0.4%      |
| Annual         |                | 9,241        | 0.9%      | 4.77       | 0.5%      | 44,057         | 1.5%      |













#### **US WEEKLY BROILER EGG SETS**



#### **US WEEKLY BROILER CHICK PLACEMENT**















#### **BROILER, NATIONAL WHOLE BIRD PRICE, USDA**



#### **N.E. BROILER BREAST BONELESS-SKINLESS, USDA**



#### N.E. BROILER WINGS, USDA, WT.AVG.







# Andes GLOBAL TRADING OUALITY | INTEGRITY | TRUS

#### NE BONELESS BREAST BROILER WHITE TRIM MEAT, UNDER 15%, FRESH



## N.E. Broiler Drumsticks, USDA



# MSC 15-20%, National, Fresh, USDA













% CH.

5.1%

9.9%

9.2%

-1.8%

-1.1%

-3.5%

-5.0%

-4 2%

-4.6%

-5.5%

-5.4%

-4.1%

3.1%

# **B/S BROILER THIGHS, USDA**



## N.E. BROILER LEG QUARTERS, USDA













# **Turkey Market - Supply Situation & Outlook**

# **Weekly Turkey Production Statistics**

Source: USDA

| Source: USDA      |                | Slaughter            |             | Dressed Wt            |             | Production RTC        |             |
|-------------------|----------------|------------------