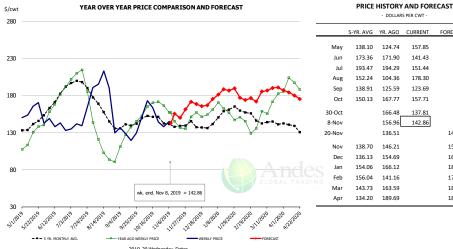

## Belly, Derind Belly 9-13#, FOB Plant, USDA

|        | 5-YR. AVG | YR. AGO | CURRENT | FORECAST | % CH.  |
|--------|-----------|---------|---------|----------|--------|
| May    | 138.10    | 124.74  | 157.85  |          | 26.5%  |
| Jun    | 173.36    | 171.90  | 141.43  |          | -17.7% |
| Jul    | 193.47    | 194.29  | 151.44  |          | -22.1% |
| Aug    | 152.24    | 104.36  | 178.30  |          | 70.9%  |
| Sep    | 138.91    | 125.59  | 123.69  |          | -1.5%  |
| Oct    | 150.13    | 167.77  | 157.71  |          | -6.0%  |
| 30-Oct |           | 166.48  | 137.81  |          | -17.2% |
| 8-Nov  |           | 156.96  | 142.86  |          | -9.0%  |
| 20-Nov |           | 136.51  |         | 149.80   | 9.7%   |
| Nov    | 138.70    | 146.21  |         | 159.00   | 8.7%   |
| Dec    | 136.13    | 154.69  |         | 168.10   | 8.7%   |
| Jan    | 154.06    | 166.12  |         | 182.82   | 10.1%  |
| Feb    | 156.04    | 141.16  |         | 177.91   | 26.0%  |
| Mar    | 143.73    | 163.59  |         | 186.50   | 14.0%  |
| Apr    | 134.20    | 189.69  |         | 181.60   | -4.3%  |