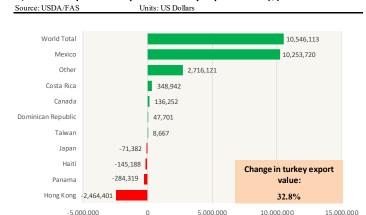

thly Update - Chicken Exports**



## Y/Y Ch. in Sep. 19 vs. Sep 18 US Fresh/Frozen Broiler Meat Exports

#### Source: USDA/FAS Units: Metric Tons World Total 1.221 Cuba 11,347 Othe 3,326 Guatemala 1.351 Canada Hong Kong Chile -1,512 -3,018 Irac Change in broiler exports Kazakhstan -3,025 0.5% -15,000 -10,000 -5,000 5,000 10,000

# Y/Y Ch. in Sep. 19 vs. Sep 18 US Broiler Export Value (\$)



# Quantity of US Exports of Fr/Frz Chicken: World Total



#### Quantity of US Exports of Fr/Frz Chicken: Mexico



# \$ Value of US Exports of Fr/Frz Chicken: World Total



# \$ Value of US Exports of Fr/Frz Chicken: Mexico













# **Special Monthly Update - Turkey Exports**

## Y/Y Ch. in Sep. 19 vs. Sep 18 US Turkey Exports



#### Y/Y Ch. in Sep. 19 vs. Sep 18 US Turkey Export Value (\$)



# Quantity of US Exports of Fr/Frz Turkey: World Total



#### Quantity of US Exports of Fr/Frz Turkey: Mexico



# \$ Value of US Exports of Fr/Frz Turkey Export Value: World Total



# \$ Value of US Exports of Fr/Frz Turkey: Mexico













# **Mexico Beef Production**

#### CONTRIBUTION TO YEAR/YEAR CHANGE IN MEXICO BEEF PRODUCTION

METRIC TON. September 2019 VS. September 2018



# **Mexico Pork Prices**

#### Precio Promedio Semanal de Cerdo en Obrador en Mexico

| 11/1/2019                            | Ultimo                                                       | Anterior                                             | Cambio                                                   |
|--------------------------------------|--------------------------------------------------------------