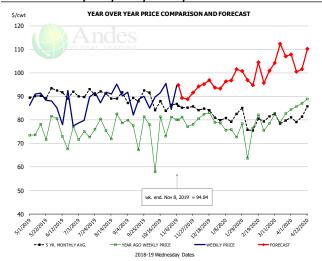

#### Jowl, Skinned Combo, FOB Plant, USDA

| PRICE HISTORY AND FORECAST - DOLLARS PER CWT - |           |         |         |          |        |  |  |  |
|------------------------------------------------|-----------|---------|---------|----------|--------|--|--|--|
|                                                | 5-YR. AVG | YR. AGO | CURRENT | FORECAST | % CH.  |  |  |  |
| May                                            | 52.50     | 52.20   | 65.13   |          | 24.8%  |  |  |  |
| Jun                                            | 57.95     | 60.69   | 65.06   |          | 7.2%   |  |  |  |
| Jul                                            | 59.42     | 65.69   | 75.15   |          | 14.4%  |  |  |  |
| Aug                                            | 57.66     | 58.58   | 73.23   |          | 25.0%  |  |  |  |
| Sep                                            | 53.39     | 59.92   | 61.33   |          | 2.4%   |  |  |  |
| Oct                                            | 52.01     | 56.10   | 60.15   |          | 7.2%   |  |  |  |
| 30-Oct                                         |           | 51.90   | 62.40   |          | 20.2%  |  |  |  |
| 8-Nov                                          |           | 48.97   | 61.05   |          | 24.7%  |  |  |  |
| 20-Nov                                         |           | 54.75   |         | 54.26    | -0.9%  |  |  |  |
| Nov                                            | 47.17     | 57.94   |         | 61.00    | 5.3%   |  |  |  |
| Dec                                            | 48.62     | 54.16   |         | 63.00    | 16.3%  |  |  |  |
| Jan                                            | 43.35     | 42.60   |         | 57.00    | 33.8%  |  |  |  |
| Feb                                            | 48.41     | 63.20   |         | 59.00    | -6.6%  |  |  |  |
| Mar                                            | 46.91     | 50.76   |         | 62.00    | 22.1%  |  |  |  |
| Apr                                            | 49.31     | 59.46   |         | 69.00    | 16.0%  |  |  |  |
| Арі                                            | 45.51     | 35.40   |         | 35.00    | 10.076 |  |  |  |