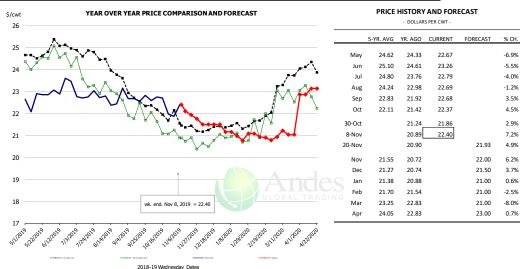

# Ham, 23-27# Trmd Selected Ham, FOB Plant, USDA

| - DOLLARS PER CWT - |           |         |         |          |       |  |  |  |
|---------------------|-----------|---------|---------|----------|-------|--|--|--|
|                     | 5-YR. AVG | YR. AGO | CURRENT | FORECAST | % CH  |  |  |  |
| May                 | 71.35     | 50.79   | 76.40   |          | 50.49 |  |  |  |
| Jun                 | 76.38     | 61.42   | 71.29   |          | 16.19 |  |  |  |
| Jul                 | 80.68     | 53.62   | 66.23   |          | 23.59 |  |  |  |
| Aug                 | 74.80     | 56.07   | 63.89   |          | 14.09 |  |  |  |
| Sep                 | 71.34     | 53.64   | 60.10   |          | 12.19 |  |  |  |
| Oct                 | 68.41     | 53.36   | 63.32   |          | 18.79 |  |  |  |
| 30-Oct              |           | 50.53   | 70.21   |          | 38.99 |  |  |  |
| 8-Nov               |           | 51.72   | 86.66   |          | 67.69 |  |  |  |
| 20-Nov              |           | 51.38   |         | 81.99    | 59.69 |  |  |  |
| Nov                 | 67.60     | 50.49   |         | 82.00    | 62.49 |  |  |  |
| Dec                 | 63.22     | 49.51   |         | 75.00    | 51.59 |  |  |  |
| Jan                 | 57.48     | 47.69   |         | 68.00    | 42.69 |  |  |  |
| Feb                 | 55.55     | 43.21   |         | 67.00    | 55.09 |  |  |  |
| Mar                 | 56.38     | 62.78   |         | 67.00    | 6.79  |  |  |  |
| Apr                 | 58.93     | 66.71   |         | 74.00    | 10.99 |  |  |  |