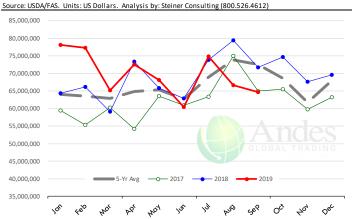

in Sep. 19 vs. Sep 18 US Fr, Froz & Pres Pork Export Volume



# Y/Y Ch. in Sep. 19 vs. Sep 18 US Pork Variety Meat Exports



# Quantity of US Exports of Fr/Frz/Cooked Pork: World Total



#### Quantity of US Exports of Fr/Frz/Cooked Pork: Mexico



## \$ Value of US Exports of Fr/Frz/Cooked Pork: World Total



## \$ Value of US Exports of Fr/Frz/Cooked Pork: Mexico



# **Special Monthly Update - Beef Exports**



Y/Y Ch. in Sep. 19 vs. Sep 18 US Beef and Veal Export Volume



#### Y/Y Ch. in Sep. 19 vs. Sep 18 US Beef Variety Meat Exports



#### Quantity of US Exports of Fr/Frz/Pres Beef & Veal: World Total



## Quantity of US Exports of Fr/Frz/Pres Beef: Mexico





## \$ Value of US Exports of Fr/Frz/Pres Beef: World Total



## \$ Value of US Exports of Fr/Frz/Pres Beef: Mexico



The information and data contained herein have been obtained from sources believed to be reliable but Andes Global Trading does not warrant their accuracy or completeness. Market opinions and forecasts contained herein reflect the judgment of the report writer as of the date hereof, are subject to change, and are based on certain assumptions, only some of which are noted herein. Different assumptions could yield substantially different results. You are cautioned that there is no universally accepted method for forecasting prices and this information should be used with caution. Andes Global Trading does not guarantee any results and there is no



# **Special Monthly Update - Chicken Exports**



## Y/Y Ch. in Sep. 19 vs. Sep 18 US Fresh/Frozen Broiler Meat Exports

#### Source: USDA/FAS