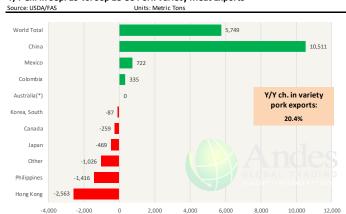

| Apr    | 131.14    | 105.00  |                         | 108.00   | 2.9   |
| , ,         | as Tutas Tutuda at tutas anta a tutuda at tutuda tutuda at tutuda  |        |           |         |                         |          |       |











# TURKEY THIGH, FRESH, USDA













# **Special Monthly Update - Pork Exports**

#### Y/Y Ch. in Sep. 19 vs. Sep 18 US Fr, Froz & Pres Pork Export Volume



# Y/Y Ch. in Sep. 19 vs. Sep 18 US Pork Variety Meat Exports



# Quantity of US Exports of Fr/Frz/Cooked Pork: World Total



#### Quantity of US Exports of Fr/Frz/Cooked Pork: Mexico



## \$ Value of US Exports of Fr/Frz/Cooked Pork: World Total



## \$ Value of US Exports of Fr/Frz/Cooked Pork: Mexico



# **Special Monthly Update - Beef Exports**



Y/Y Ch. in Sep. 19 vs. Sep 18 US Beef and Veal Export Volume



#### Y/Y Ch. in Sep. 19 vs. Sep 18 US Beef Variety Meat Exports



#### Quantity of US Exports of Fr/Frz/Pres Beef & Veal: World Total



## Quantity of US Exports of Fr/Frz/Pres Beef: Mexico





## \$ Value of US Exports of Fr/Frz/Pres Beef: World Total



## \$ Value of US Exports of Fr/Frz/Pres Beef: Mexico



The information and data contained herein have been obtained from sources believed to be reliable but Andes Global Trading d