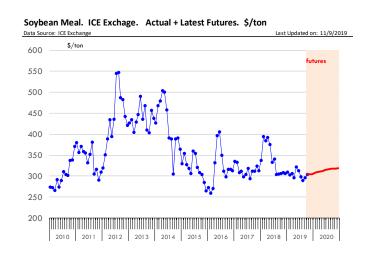

| 8-Nov-19        | 1-Nov-19      |                       |       | 9-Nov-18  |                       |       |
| Soybean M            | eal Futures     |               |                       |       |           |                       |       |
| Dec '19              | 304.90          | 303.90        | 1                     | 1.00  | 305.60    | ļ                     | -0.70 |
| Jan '20              | 307.00          | 306.30        | †                     | 0.70  | 307.40    | 1                     | -0.40 |
| Mar '20              | 309.80          | 309.90        | Ţ                     | -0.10 | 310.30    | 1                     | -0.50 |
| Jul '20              | 315.90          | 317.50        | ļ                     | -1.60 | 315.80    | 1                     | 0.10  |



| Futures<br>Contracts    | Current<br>Week |          |   |      | Last i Cai |   | . From<br>st Year |  |
|-------------------------|-----------------|----------|---|------|------------|---|-------------------|--|
|                         | 8-Nov-19        | 1-Nov-19 |   |      | 9-Nov-18   |   |                   |  |
| Crude Oil Futures (WTI) |                 |          |   |      |            |   |                   |  |
| Dec '19                 | 57.38           | 56.20    | 1 | 1.18 | 60.19      | Ţ | -2.81             |  |
| Jan '20                 | 57.39           | 56.27    | † | 1.12 | 60.36      | ţ | -2.97             |  |
| Mar '20                 | 56.90           | 55.86    | 1 | 1.04 | 60.75      | ļ | -3.85             |  |
| May '20                 | 56.07