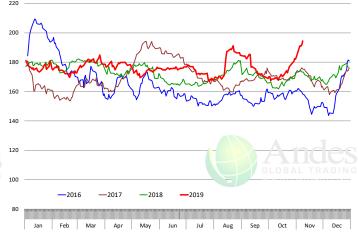

|
| Q2 2020        |                 | 8,547     | -0.3%     | 800.0      | 0.7%      | 6,838         | 0.4%      |
| Q3 2020        |                 | 8,570     | 0.3%      | 821.0      | 0.7%      | 7,036         | 1.0%      |
| Q4 2020        |                 | 8,282     | -0.9%     | 829.0      | 0.5%      | 6,866         | -0.4%     |
| Annual         |                 | 33,380    | -0.1%     | 816.3      | 0.7%      | 27,244        | 0.6%      |
|                |                 |           |           |            |           |               |           |

# WEEKLY STEER AND HEIFER SLAUGHTER. '000 HEAD



Weekly Average FI Cattle Carcass Weights (Includes Fed & Non Fed Cattle)











# **Beef Primal Values**







#### Primal Round Cutout Value, USDA, Daily, \$/cwt







#### Primal Loin Cutout Value, USDA, Daily, \$/cwt

#### Primal Rib Cutout Value, USDA, Daily, \$/cwt













#### SELECT, 114A, 3 SHOULDER CLOD, TRIMMED, 1/4" MAX, USDA



## SELECT, 170 GOOSENECK ROUND, 18-33, USDA













#### CHOICE, 168, 3 TOP INSIDE ROUND, 1/4" MAX, USDA



# **CHOICE, 184, 3 TOP BUTT, BONELESS, USDA**



#### CHOICE, 120, 1 BRISKET, DECKLE-OFF, BONELESS, USDA











# **Inside Skirt, USDA**













# **Broiler Market - Supply Situation & Outlook**

# **Weekly Broiler Production Statistics**

Source: USDA

| Source: USDA   |                | Slaughter    |           | Dressed Wt |           | Production RTC |           |
|----------------|----------------|--------------|-----------|------------|-----------|----------------|-----------|
|