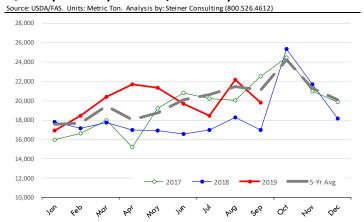

s. Sep 18 US Fresh/Frozen Broiler Meat Exports

#### Source: USDA/FAS Units: Metric Tons World Total 1.221 Cuba 11,347 Othe 3,326 Guatemala 1.351 Canada Hong Kong Chile -1,512 -3,018 Irac Change in broiler exports Kazakhstan -3,025 0.5% -15,000 -10,000 -5,000 5,000 10,000

# Y/Y Ch. in Sep. 19 vs. Sep 18 US Broiler Export Value (\$)



# Quantity of US Exports of Fr/Frz Chicken: World Total



#### Quantity of US Exports of Fr/Frz Chicken: Mexico



# \$ Value of US Exports of Fr/Frz Chicken: World Total



# \$ Value of US Exports of Fr/Frz Chicken: Mexico













# **Special Monthly Update - Turkey Exports**

## Y/Y Ch. in Sep. 19 vs. Sep 18 US Turkey Exports



#### Y/Y Ch. in Sep. 19 vs. Sep 18 US Turkey Export Value (\$)



# Quantity of US Exports of Fr/Frz Turkey: World Total



#### Quantity of US Exports of Fr/Frz Turkey: Mexico



# \$ Value of US Exports of Fr/Frz Turkey Export Value: World Total



# \$ Value of US Exports of Fr/Frz Turkey: Mexico













# **Mexico Beef Production**

#### CONTRIBUTION TO YEAR/YEAR CHANGE IN MEXICO BEEF PRODUCTION

METRIC TON. September 2019 VS. September 2018



# **Mexico Pork Prices**

#### Precio Promedio Semanal de Cerdo en Obrador en Mexico

| 11/1/2019                            | Ultimo                                                       | Anterior                                             | Cambio                                                   |
|--------------------------------------|--------------------------------------------------------------|------------------------------------------------------|--