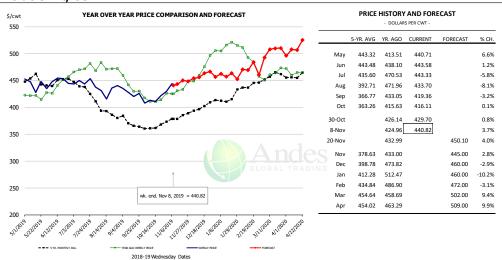

# Brisket Bones, Full, 30#, USDA, FRZ

| PRICE HISTORY AND FORECAST |           |          |             |          |       |  |  |  |
|----------------------------|-----------|----------|-------------|----------|-------|--|--|--|
|                            |           | - DOLLAR | S PER CWT - |          |       |  |  |  |
|                            | 5-YR. AVG | YR. AGO  | CURRENT     | FORECAST | % CH. |  |  |  |
| May                        |           | 75.68    | 88.97       |          | 17.6% |  |  |  |
| Jun                        |           | 74.57    | 83.27       |          | 11.7% |  |  |  |
| Jul                        |           | 73.85    | 85.41       |          | 15.7% |  |  |  |
| Aug                        |           | 77.76    | 92.03       |          | 18.3% |  |  |  |
| Sep                        |           | 76.53    | 88.14       |          | 15.2% |  |  |  |
| Oct                        |           | 74.31    | 89.21       |          | 20.1% |  |  |  |
| 30-Oct                     |           | 81.19    | 84.41       |          | 4.0%  |  |  |  |
| 8-Nov                      |           | 79.97    | 94.84       |          | 18.6% |  |  |  |
| 20-Nov                     |           | 77.02    |             | 88.80    | 15.3% |  |  |  |
| Nov                        |           | 79.09    |             | 90.00    | 13.8% |  |  |  |
| Dec                        | 84.09     | 81.22    |             | 95.00    | 17.0% |  |  |  |
| Jan                        | 80.86     | 76.26    |             | 97.00    | 27.2% |  |  |  |
| Feb                        | 78.70     | 74.47    |             | 100.00   | 34.3% |  |  |  |
| Mar                        | 80.82     | 80.66    |             | 105.00   | 30.2% |  |  |  |
| Apr                        | 81.31     | 86.53    |             | 105.00   | 21.3% |  |  |  |