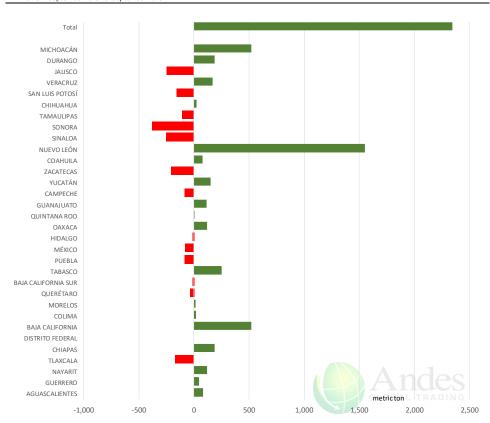

# **Mexico Beef Production**

#### CONTRIBUTION TO YEAR/YEAR CHANGE IN MEXICO BEEF PRODUCTION

METRIC TON. September 2019 VS. September 2018