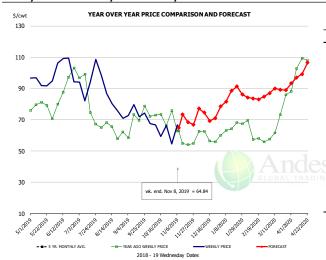

#### Ham, Outer Shank, FOB Plant, USDA

|        | 5-YR. AVG | YR. AGO | CURRENT | FORECAST | % CH.  |
|--------|-----------|---------|---------|----------|--------|
| May    | 96.46     | 77.70   | 96.17   |          | 23.8%  |
| Jur    | 108.37    | 89.43   | 102.46  |          | 14.6%  |
| Ju     | 107.23    | 83.07   | 90.67   |          | 9.2%   |
| Aug    | 87.61     | 65.31   | 83.16   |          | 27.3%  |
| Sep    | 78.23     | 65.96   | 74.93   |          | 13.6%  |
| Oct    | 80.67     | 71.27   | 63.93   |          | -10.3% |
| 30-Oct |           | 75.79   | 54.59   |          | -28.0% |
| 8-Nov  | 1         | 62.75   | 64.84   |          | 3.3%   |
| 20-Nov | ,         | 62.75   |         | 68.46    | 9.1%   |
| Nov    | 70.88     | 57.12   |         | 73.00    | 27.8%  |
| Dec    | 67.37     | 59.97   |         | 73.00    | 21.7%  |
| Jar    | 73.44     | 62.92   |         | 85.00    | 35.1%  |
| Feb    | 71.48     | 60.58   |         | 84.00    | 38.7%  |
| Mai    | 70.68     | 68.60   |         | 89.00    | 29.7%  |
| Apı    | 79.33     | 102.27  |         | 99.00    | -3.2%  |