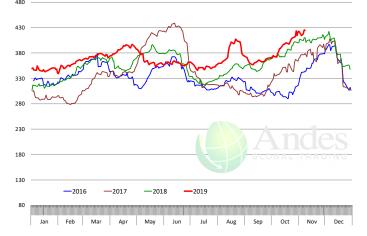

0.4%      |
| Q3 2020        |                 | 8,570     | 0.3%      | 821.0      | 0.7%      | 7,036         | 1.0%      |
| Q4 2020        |                 | 8,282     | -0.9%     | 829.0      | 0.5%      | 6,866         | -0.4%     |
| Annual         |                 | 33,380    | -0.1%     | 816.3      | 0.7%      | 27,244        | 0.6%      |
|                |                 |           |           |            |           |               |           |

# WEEKLY STEER AND HEIFER SLAUGHTER. '000 HEAD



Weekly Average FI Cattle Carcass Weights (Includes Fed & Non Fed Cattle)











# **Beef Primal Values**







#### Primal Round Cutout Value, USDA, Daily, \$/cwt







#### Primal Loin Cutout Value, USDA, Daily, \$/cwt

#### Primal Rib Cutout Value, USDA, Daily, \$/cwt













#### SELECT, 114A, 3 SHOULDER CLOD, TRIMMED, 1/4" MAX, USDA



## SELECT, 170 GOOSENECK ROUND, 18-33, USDA













#### CHOICE, 168, 3 TOP INSIDE ROUND, 1/4" MAX, USDA



# **CHOICE, 184, 3 TOP BUTT, BONELESS, USDA**



#### CHOICE, 120, 1 BRISKET, DECKLE-OFF, BONELESS, USDA











# **Inside Skirt, USDA**













# **Broiler Market - Supply Situation & Outlook**

# **Weekly Broiler Production Statistics**

Source: USDA

| Source: USDA   |                | Slaughter    |           | Dressed Wt |           | Production RTC |           |
|----------------|----------------|--------------|-----------|------------|-----------|----------------|-----------|
|                |                | (million hd) | % CH.     | LBS        | % CH.     | (Million lbs)  | % CH.     |