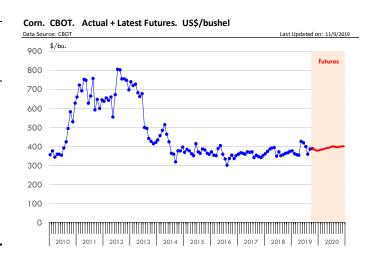

----------|-----------------|---------------|-----------------------|-----------|---|----------------|
|                      | 8-Nov-19        | 1-Nov-19      |                       | 9-Nov-18  |   |                |
| Corn Future          | <u>?s</u>       |               |                       |           |   |                |
| Dec '19              | 377.25          | 389.25        | -12.00                | 369.75    | 1 | 7.50           |
| Mar '20              | 386.50          | 398.50        | <b>↓</b> -12.00       | 381.25    | † | 5.25           |
| May '20              | 393.50          | 404.50        | -11.00                | 389.25    | † | 4.25           |
| Jul '20              | 399.75          | 410.00        | <b>↓</b> -10.25       | 396.00    | 1 | 3.75           |



| Futures<br>Contracts | Current<br>Week | Prior<br>Week | Ch. From<br>Last Week | Last Year |   | Ch. From<br>Last Year |  |
|----------------------|-----------------|---------------|-----------------------|-----------|---|-----------------------|--|
|                      | 8-Nov-19        | 1-Nov-19      |                       | 9-Nov-18  |   |                       |  |
| Soybean Fu           | <u>ıtures</u>   |               |                       |           |   |                       |  |
| Jan '20              | 931.00          | 936.75        | ↓ -5.75               | 886.75    | 1 | 44.25                 |  |
| Mar '20              | 944.00          | 949.25        | ↓ -5.25               | 900.00    | † | 44.00                 |  |
| Jul '20              | 966.00          |