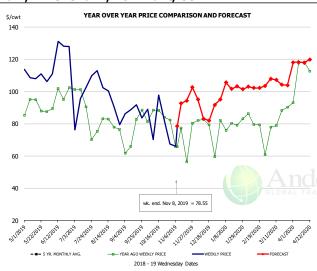

|        | 5-YR. AVG | YR. AGO | CURRENT | FORECAST | % CH   |
|--------|-----------|---------|---------|----------|--------|
| May    | 113.59    | 95.89   | 100.34  |          | 4.6%   |
| Jun    | 119.28    | 101.46  | 103.31  |          | 1.8%   |
| Jul    | 119.93    | 97.82   | 97.33   |          | -0.5%  |
| Aug    | 110.36    | 98.08   | 92.01   |          | -6.2%  |
| Sep    | 113.04    | 105.56  | 85.06   |          | -19.4% |
| Oct    | 105.48    | 92.91   | 88.41   |          | -4.8%  |
| 30-Oct |           | 90.58   | 86.00   |          | -5.1%  |
| 8-Nov  |           | 81.21   | 90.19   |          | 11.1%  |
| 20-Nov |           | 71.51   |         | 83.63    | 17.0%  |
| Nov    | 88.66     | 75.34   |         | 84.00    | 11.5%  |
| Dec    | 88.34     | 74.80   |         | 86.00    | 15.0%  |
| Jan    | 91.78     | 78.73   |         | 94.00    | 19.4%  |
| Feb    | 89.38     | 74.42   |         | 93.00    | 25.0%  |
| Mar    | 92.15     | 81.80   |         | 102.00   | 24.7%  |
| Apr    | 89.73     | 86.93   |         | 101.00   | 16.2%  |