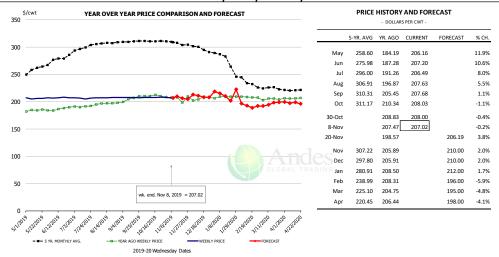

# Sparerib, Trmd Sparerib - MED, FOB Plant, USDA

|        | 5-YR. AVG | YR. AGO | CURRENT | FORECAST | % CH.  |
|--------|-----------|---------|---------|----------|--------|
| May    | 163.53    | 149.99  | 159.06  |          | 6.1%   |
| Jun    | 169.37    | 149.97  | 136.15  |          |        |
| Jul    | 152.16    | 132.07  | 115.06  |          | -12.9% |
| Aug    | 146.54    | 130.63  | 123.82  |          | -5.2%  |
| Sep    | 140.01    | 132.51  | 119.72  |          | -9.6%  |
| Oct    | 139.15    | 132.85  | 128.20  |          | -3.5%  |
| 30-Oct |           | 129.61  | 138.23  |          | 6.7%   |
| 8-Nov  |           | 130.73  | 140.31  |          | 7.3%   |
| 20-Nov |           | 126.00  |         | 140.81   | 11.8%  |
| Nov    | 138.13    | 127.01  |         | 141.00   | 11.0%  |
| Dec    | 137.62    | 129.97  |         | 141.00   | 8.5%   |
| Jan    | 140.96    | 134.61  |         | 145.00   | 7.7%   |
| Feb    | 141.70    | 129.40  |         | 150.00   | 15.9%  |
| Mar    | 142.28    | 127.18  |         | 161.00   | 26.6%  |
| Apr    | 148.91    | 156.44  |         | 170.00   | 8.7%   |