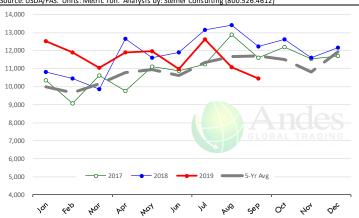

# TURKEY MEAT - SCAPULA, FROZEN, USDA, WT.AVG.

| /cwt<br>180 | YEAR OVER YEAR PRICE COMPARISON AND FORECAST                                                                                                                                                                                                                                                                                                                                                                                                                                                                                                                                                                                                                                                                                                                                                                                                                                                                                                                                                                                                                                                                                                                                                                                                                                                                                                                                                                                                                                                                                                                                                                                                                                                                                                                                                                                                                                                                                                                                                                                                                                                                                   |        | PRICE     |         | AND FOR<br>IS PER CWT - | ECAST    |       |
|-------------|--------------------------------------------------------------------------------------------------------------------------------------------------------------------------------------------------------------------------------------------------------------------------------------------------------------------------------------------------------------------------------------------------------------------------------------------------------------------------------------------------------------------------------------------------------------------------------------------------------------------------------------------------------------------------------------------------------------------------------------------------------------------------------------------------------------------------------------------------------------------------------------------------------------------------------------------------------------------------------------------------------------------------------------------------------------------------------------------------------------------------------------------------------------------------------------------------------------------------------------------------------------------------------------------------------------------------------------------------------------------------------------------------------------------------------------------------------------------------------------------------------------------------------------------------------------------------------------------------------------------------------------------------------------------------------------------------------------------------------------------------------------------------------------------------------------------------------------------------------------------------------------------------------------------------------------------------------------------------------------------------------------------------------------------------------------------------------------------------------------------------------|--------|-----------|---------|-------------------------|----------|-------|
|             |                                                                                                                                                                                                                                                                                                                                                                                                                                                                                                                                                                                                                                                                                                                                                                                                                                                                                                                                                                                                                                                                                                                                                                                                                                                                                                                                                                                                                                                                                                                                                                                                                                                                                                                                                                                                                                                                                                                                                                                                                                                                                                                                |        | 5-YR. AVG | YR. AGO | CURRENT                 | FORECAST | % CH. |
| 160         |                                                                                                                                                                                                                                                                                                                                                                                                                                                                                                                                                                                                                                                                                                                                                                                                                                                                                                                                                                                                                                                                                                                                                                                                                                                                                                                                                                                                                                                                                                                                                                                                                                                                                                                                                                                                                                                                                                                                                                                                                                                                                                                                | May    | 145.39    | 113.23  | 106.20                  |          | -6.2% |
|             | parties of the second s | Jun    | 147.88    | 115.31  | 108.50                  |          | -5.9% |
|             | And the second s | Jul    | 148.93    | 117.75  | 113.80                  |          | -3.4% |
| 40          | <u> </u>                                                                                                                                                                                                                                                                                                                                                                                                                                                                                                                                                                                                                                                                                                                                                                                                                                                                                                                                                                                                                                                                                                                                                                                                                                                                                                                                                                                                                                                                                                                                                                                                                                                                                                                                                                                                                                                                                                                                                                                                                                                                                                                       | Aug    | 152.39    | 120.60  | 113.25                  |          | -6.19 |
| 10          | ***A_A                                                                                                                                                                                                                                                                                                                                                                                                                                                                                                                                                                                                                                                                                                                                                                                                                                                                                                                                                                                                                                                                                                                                                                                                                                                                                                                                                                                                                                                                                                                                                                                                                                                                                                                                                                                                                                                                                                                                                                                                                                                                                                                         | Sep    | 155.24    | 122.10  | 114.50                  |          | -6.29 |
|             |                                                                                                                                                                                                                                                                                                                                                                                                                                                                                                                                                                                                                                                                                                                                                                                                                                                                                                                                                                                                                                                                                                                                                                                                                                                                                                                                                                                                                                                                                                                                                                                                                                                                                                                                                                                                                                                                                                                                                                                                                                                                                                                                | Oct    | 156.88    | 119.80  | 116.40                  |          | -2.89 |
| 20          | 2000 <sup>000000000000000000000000000000000</sup>                                                                                                                                                                                                                                                                                                                                                                                                                                                                                                                                                                                                                                                                                                                                                                                                                                                                                                                                                                                                                                                                                                                                                                                                                                                                                                                                                                                                                                                                                                                                                                                                                                                                                                                                                                                                                                                                                                                                                                                                                                                                              | 30-Oct |           | 115.00  | 117.00                  |          | 1.79  |
| 0 0 0 0 0   |                                                                                                                                                                                                                                                                                                                                                                                                                                                                                                                                                                                                                                                                                                                                                                                                                                                                                                                                                                                                                                                                                                                                                                                                                                                                                                                                                                                                                                                                                                                                                                                                                                                                                                                                                                                                                                                                                                                                                                                                                                                                                                                                | 8-Nov  |           | 115.00  | 117.00                  |          | 1.7   |
|             | \$ 0000 0000 0000                                                                                                                                                                                                                                                                                                                                                                                                                                                                                                                                                                                                                                                                                                                                                                                                                                                                                                                                                                                                                                                                                                                                                                                                                                                                                                                                                                                                                                                                                                                                                                                                                                                                                                                                                                                                                                                                                                                                                                                                                                                                                                              | 20-Nov |           | 115.00  |                         | 116.64   | 1.4   |
|             | Arces                                                                                                                                                                                                                                                                                                                                                                                                                                                                                                                                                                                                                                                                                                                                                                                                                                                                                                                                                                                                                                                                                                                                                                                                                                                                                                                                                                                                                                                                                                                                                                                                                                                                                                                                                                                                                                                                                                                                                                                                                                                                                                                          | Nov    | 158.94    | 115.25  |                         | 116.00   | 0.7   |
|             | GLOBAL TRADING                                                                                                                                                                                                                                                                                                                                                                                                                                                                                                                                                                                                                                                                                                                                                                                                                                                                                                                                                                                                                                                                                                                                                                                                                                                                                                                                                                                                                                                                                                                                                                                                                                                                                                                                                                                                                                                                                                                                                                                                                                                                                                                 | Dec    | 156.64    | 105.13  |                         | 113.00   | 7.5   |
|             |                                                                                                                                                                                                                                                                                                                                                                                                                                                                                                                                                                                                                                                                                                                                                                                                                                                                                                                                                                                                                                                                                                                                                                                                                                                                                                                                                                                                                                                                                                                                                                                                                                                                                                                                                                                                                                                                                                                                                                                                                                                                                                                                | Jan    | 155.20    | 100.09  |                         | 111.00   | 10.9  |
|             |                                                                                                                                                                                                                                                                                                                                                                                                                                                                                                                                                                                                                                                                                                                                                                                                                                                                                                                                                                                                                                                                                                                                                                                                                                                                                                                                                                                                                                                                                                                                                                                                                                                                                                                                                                                                                                                                                                                                                                                                                                                                                                                                | Feb    | 152.06    | 105.75  |                         | 110.00   | 4.0   |
|             |                                                                                                                                                                                                                                                                                                                                                                                                                                                                                                                                                                                                                                                                                                                                                                                                                                                                                                                                                                                                                                                                                                                                                                                                                                                                                                                                                                                                                                                                                                                                                                                                                                                                                                                                                                                                                                                                                                                                                                                                                                                                                                                                | Mar    | 138.72    | 103.75  |                         | 110.00   | 6.0   |
|             | wk. end. Nov 8, 2019 = 117.00                                                                                                                                                                                                                                                                                                                                                                                                                                                                                                                                                                                                                                                                                                                                                                                                                                                                                                                                                                                                                                                                                                                                                                                                                                                                                                                                                                                                                                                                                                                                                                                                                                                                                                                                                                                                                                                                                                                                                                                                                                                                                                  | Apr    | 131.14    | 105.00  |                         | 108.00   | 2.9   |
| , ,         | as Tutas Tutuda at tutas anta a tutuda at tutuda tutuda at tutuda  |        |           |         |                         |          |       |