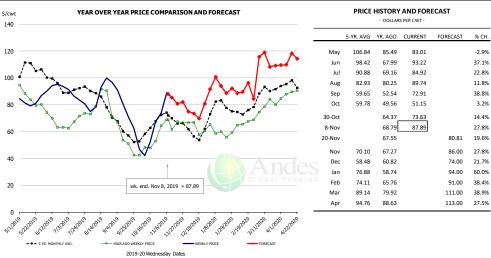

# Ham, 23-27# Trmd Selected Ham, FOB Plant, USDA

| - DOLLARS PER CWT - |           |         |         |          |       |  |  |  |
|---------------------|-----------|---------|---------|----------|-------|--|--|--|
|                     | 5-YR. AVG | YR. AGO | CURRENT | FORECAST | % CH  |  |  |  |
| May                 | 71.35     | 50.79   | 76.40   |          | 50.49 |  |  |  |
| Jun                 | 76.38     | 61.42   | 71.29   |          | 16.19 |  |  |  |
| Jul                 | 80.68     | 53.62   | 66.23   |          | 23.59 |  |  |  |
| Aug                 | 74.80     | 56.07   | 63.89   |          | 14.09 |  |  |  |
| Sep                 | 71.34     | 53.64   | 60.10   |          | 12.19 |  |  |  |
| Oct                 | 68.41     | 53.36   | 63.32   |          | 18.79 |  |  |  |
| 30-Oct              |           | 50.53   | 70.21   |          | 38.99 |  |  |  |
| 8-Nov               |           | 51.72   | 86.66   |          | 67.69 |  |  |  |
| 20-Nov              |           | 51.38   |         | 81.99    | 59.69 |  |  |  |
| Nov                 | 67.60     | 50.49   |         | 82.00    | 62.49 |  |  |  |
| Dec                 | 63.22     | 49.51   |         | 75.00    | 51.59 |  |  |  |
| Jan                 | 57.48     | 47.69   |         | 68.00    | 42.69 |  |  |  |
| Feb                 | 55.55     | 43.21   |         | 67.00    | 55.09 |  |  |  |
| Mar                 | 56.38     | 62.78   |         | 67.00    | 6.79  |  |  |  |
| Apr                 | 58.93     | 66.71   |         | 74.00    | 10.99 |  |  |  |