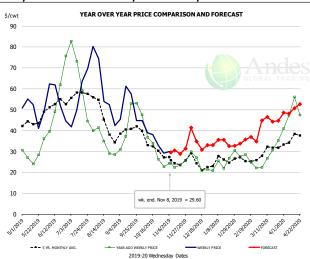

#### Trim, 42% Trim Combo, FOB Plant, USDA

|        | 5-YR. AVG | YR. AGO | CURRENT | FORECAST | % CH. |
|--------|-----------|---------|---------|----------|-------|
| May    | 42.72     | 26.67   | 48.30   |          | 81.1% |
| Jun    | 52.48     | 51.54   | 49.75   |          | -3.5% |
| Jul    | 53.82     | 54.13   | 55.52   |          | 2.6%  |
| Aug    | 43.68     | 33.15   | 53.87   |          | 62.5% |
| Sep    | 39.33     | 43.32   | 49.45   |          | 14.2% |
| Oct    | 32.83     | 33.12   | 35.80   |          | 8.1%  |
| 30-Oct |           | 22.71   | 29.15   |          | 28.4% |
| 8-Nov  |           | 24.38   | 29.60   |          | 21.4% |
| 20-Nov |           | 23.49   |         | 28.86    | 22.9% |
| Nov    | 25.69     | 23.43   |         | 32.00    | 36.6% |
| Dec    | 23.92     | 24.65   |         | 35.00    | 42.0% |
| Jan    | 25.25     | 24.40   |         | 34.00    | 39.4% |
| Feb    | 25.87     | 26.18   |         | 35.00    | 33.7% |
| Mar    | 29.66     | 27.33   |         | 45.00    | 64.6% |
| Apr    | 35.16     | 47.51   |         | 50.00    | 5.2%  |