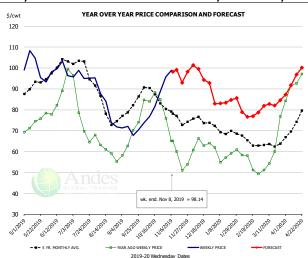

# Ham, 23-27# Trmd Selected Ham, FOB Plant, USDA

| - DOLLARS PER CWT - |           |         |         |          |       |  |  |  |
|---------------------|-----------|---------|---------|----------|-------|--|--|--|
|                     | 5-YR. AVG | YR. AGO | CURRENT | FORECAST | % CH  |  |  |  |
| May                 | 71.35     | 50.79   | 76.40   |          | 50.49 |  |  |  |
| Jun                 | 76.38     | 61.42   | 71.29   |          | 16.19 |  |  |  |
| Jul                 | 80.68     | 53.62   | 66.23   |          | 23.59 |  |  |  |
| Aug                 | 74.80     | 56.07   | 63.89   |          | 14.09 |  |  |  |
| Sep                 | 71.34     | 53.64   | 60.10   |          | 12.19 |  |  |  |
| Oct                 | 68.41     | 53.36   | 63.32   |          | 18.79 |  |  |  |
| 30-Oct              |           | 50.53   | 70.21   |          | 38.99 |  |  |  |
| 8-Nov               |           | 51.72   | 86.66   |          | 67.69 |  |  |  |
| 20-Nov              |           | 51.38   |         | 81.99    | 59.69 |  |  |  |
| Nov                 | 67.60     | 50.49   |         | 82.00    | 62.49 |  |  |  |
| Dec                 | 63.22     | 49.51   |         | 75.00    | 51.59 |  |  |  |
| Jan                 | 57.48     | 47.69   |         | 68.00    | 42.69 |  |  |  |
| Feb                 | 55.55     | 43.21   |         | 67.00    | 55.09 |  |  |  |
| Mar                 | 56.38     | 62.78   |         | 67.00    | 6.79  |  |  |  |
| Apr                 | 58.93     | 66.71   |         | 74.00    | 10.99 |  |  |  |