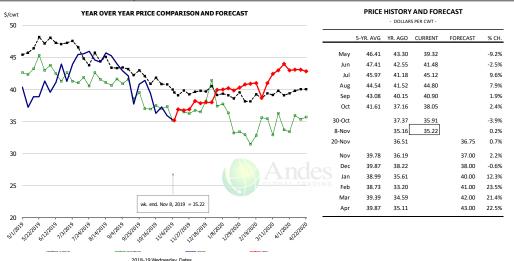

#### Trim, 42% Trim Combo, FOB Plant, USDA

|        | 5-YR. AVG | YR. AGO | CURRENT | FORECAST | % CH. |
|--------|-----------|---------|---------|----------|-------|
| May    | 42.72     | 26.67   | 48.30   |          | 81.1% |
| Jun    | 52.48     | 51.54   | 49.75   |          | -3.5% |
| Jul    | 53.82     | 54.13   | 55.52   |          | 2.6%  |
| Aug    | 43.68     | 33.15   | 53.87   |          | 62.5% |
| Sep    | 39.33     | 43.32   | 49.45   |          | 14.2% |
| Oct    | 32.83     | 33.12   | 35.80   |          | 8.1%  |
| 30-Oct |           | 22.71   | 29.15   |          | 28.4% |
| 8-Nov  |           | 24.38   | 29.60   |          | 21.4% |
| 20-Nov |           | 23.49   |         | 28.86    | 22.9% |
| Nov    | 25.69     | 23.43   |         | 32.00    | 36.6% |
| Dec    | 23.92     | 24.65   |         | 35.00    | 42.0% |
| Jan    | 25.25     | 24.40   |         | 34.00    | 39.4% |
| Feb    | 25.87     | 26.18   |         | 35.00    | 33.7% |
| Mar    | 29.66     | 27.33   |         | 45.00    | 64.6% |
| Apr    | 35.16     | 47.51   |         | 50.00    | 5.2%  |