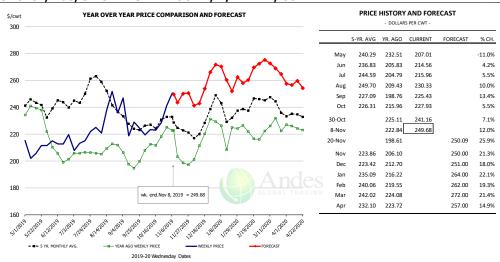

|        | 5-YR. AVG | YR. AGO | CURRENT | FORECAST | % CH   |
|--------|-----------|---------|---------|----------|--------|
| May    | 113.59    | 95.89   | 100.34  |          | 4.6%   |
| Jun    | 119.28    | 101.46  | 103.31  |          | 1.8%   |
| Jul    | 119.93    | 97.82   | 97.33   |          | -0.5%  |
| Aug    | 110.36    | 98.08   | 92.01   |          | -6.2%  |
| Sep    | 113.04    | 105.56  | 85.06   |          | -19.4% |
| Oct    | 105.48    | 92.91   | 88.41   |          | -4.8%  |
| 30-Oct |           | 90.58   | 86.00   |          | -5.1%  |
| 8-Nov  |           | 81.21   | 90.19   |          | 11.1%  |
| 20-Nov |           | 71.51   |         | 83.63    | 17.0%  |
| Nov    | 88.66     | 75.34   |         | 84.00    | 11.5%  |
| Dec    | 88.34     | 74.80   |         | 86.00    | 15.0%  |
| Jan    | 91.78     | 78.73   |         | 94.00    | 19.4%  |
| Feb    | 89.38     | 74.42   |         | 93.00    | 25.0%  |
| Mar    | 92.15     | 81.80   |         | 102.00   | 24.7%  |
| Apr    | 89.73     | 86.93   |         | 101.00   | 16.2%  |