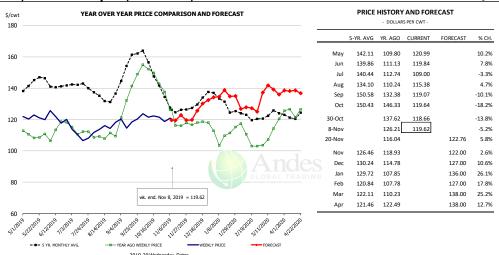

# Sparerib, Trmd Sparerib - MED, FOB Plant, USDA

|        | 5-YR. AVG | YR. AGO | CURRENT | FORECAST | % CH.  |
|--------|-----------|---------|---------|----------|--------|
| May    | 163.53    | 149.99  | 159.06  |          | 6.1%   |
| Jun    | 169.37    | 149.97  | 136.15  |          |        |
| Jul    | 152.16    | 132.07  | 115.06  |          | -12.9% |
| Aug    | 146.54    | 130.63  | 123.82  |          | -5.2%  |
| Sep    | 140.01    | 132.51  | 119.72  |          | -9.6%  |
| Oct    | 139.15    | 132.85  | 128.20  |          | -3.5%  |
| 30-Oct |           | 129.61  | 138.23  |          | 6.7%   |
| 8-Nov  |           | 130.73  | 140.31  |          | 7.3%   |
| 20-Nov |           | 126.00  |         | 140.81   | 11.8%  |
| Nov    | 138.13    | 127.01  |         | 141.00   | 11.0%  |
| Dec    | 137.62    | 129.97  |         | 141.00   | 8.5%   |
| Jan    | 140.96    | 134.61  |         | 145.00   | 7.7%   |
| Feb    | 141.70    | 129.40  |         | 150.00   | 15.9%  |
| Mar    | 142.28    | 127.18  |         | 161.00   | 26.6%  |
| Apr    | 148.91    | 156.44  |         | 170.00   | 8.7%   |

PRICE HISTORY AND FORECAST