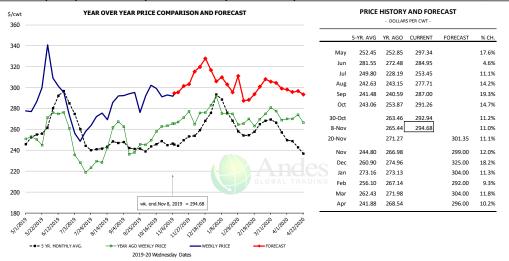

#### Jowl, Skinned Combo, FOB Plant, USDA

| PRICE HISTORY AND FORECAST - DOLLARS PER CWT - |           |         |         |          |        |  |  |  |
|------------------------------------------------|-----------|---------|---------|----------|--------|--|--|--|
|                                                | 5-YR. AVG | YR. AGO | CURRENT | FORECAST | % CH.  |  |  |  |
| May                                            | 52.50     | 52.20   | 65.13   |          | 24.8%  |  |  |  |
| Jun                                            | 57.95     | 60.69   | 65.06   |          | 7.2%   |  |  |  |
| Jul                                            | 59.42     | 65.69   | 75.15   |          | 14.4%  |  |  |  |
| Aug                                            | 57.66     | 58.58   | 73.23   |          | 25.0%  |  |  |  |
| Sep                                            | 53.39     | 59.92   | 61.33   |          | 2.4%   |  |  |  |
| Oct                                            | 52.01     | 56.10   | 60.15   |          | 7.2%   |  |  |  |
| 30-Oct                                         |           | 51.90   | 62.40   |          | 20.2%  |  |  |  |
| 8-Nov                                          |           | 48.97   | 61.05   |          | 24.7%  |  |  |  |
| 20-Nov                                         |           | 54.75   |         | 54.26    | -0.9%  |  |  |  |
| Nov                                            | 47.17     | 57.94   |         | 61.00    | 5.3%   |  |  |  |
| Dec                                            | 48.62     | 54.16   |         | 63.00    | 16.3%  |  |  |  |
| Jan                                            | 43.35     | 42.60   |         | 57.00    | 33.8%  |  |  |  |
| Feb                                            | 48.41     | 63.20   |         | 59.00    | -6.6%  |  |  |  |
| Mar                                            | 46.91     | 50.76   |         | 62.00    | 22.1%  |  |  |  |
| Apr                                            | 49.31     | 59.46   |         | 69.00    | 16.0%  |  |  |  |
| Арі                                            | 45.51     | 35.40   |         | 35.00    | 10.076 |  |  |  |