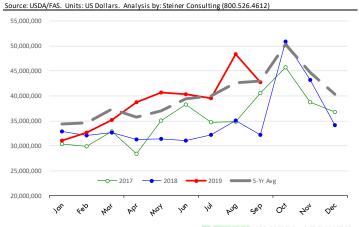

26 Guatemala 1.351 Canada Hong Kong Chile -1,512 -3,018 Irac Change in broiler exports Kazakhstan -3,025 0.5% -15,000 -10,000 -5,000 5,000 10,000

# Y/Y Ch. in Sep. 19 vs. Sep 18 US Broiler Export Value (\$)



# Quantity of US Exports of Fr/Frz Chicken: World Total



#### Quantity of US Exports of Fr/Frz Chicken: Mexico



# \$ Value of US Exports of Fr/Frz Chicken: World Total



# \$ Value of US Exports of Fr/Frz Chicken: Mexico













# **Special Monthly Update - Turkey Exports**

## Y/Y Ch. in Sep. 19 vs. Sep 18 US Turkey Exports



#### Y/Y Ch. in Sep. 19 vs. Sep 18 US Turkey Export Value (\$)



# Quantity of US Exports of Fr/Frz Turkey: World Total



#### Quantity of US Exports of Fr/Frz Turkey: Mexico



# \$ Value of US Exports of Fr/Frz Turkey Export Value: World Total



# \$ Value of US Exports of Fr/Frz Turkey: Mexico













# **Mexico Beef Production**

#### CONTRIBUTION TO YEAR/YEAR CHANGE IN MEXICO BEEF PRODUCTION

METRIC TON. September 2019 VS. September 2018



# **Mexico Pork Prices**

#### Precio Promedio Semanal de Cerdo en Obrador en Mexico

| 11/1/2019                            | Ultimo                                                       | Anterior                                             | Cambio                                                   |
|--------------------------------------|--------------------------------------------------------------|------------------------------------------------------|----------------------------------------------------------|
| Peso / 1 USD 19.11                   |