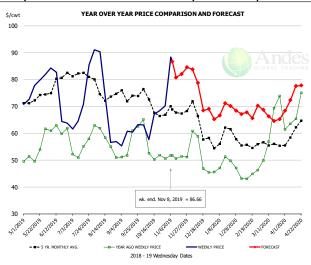

# Ham, 23-27# Trmd Selected Ham, FOB Plant, USDA

| - DOLLARS PER CWT - |           |         |         |          |       |  |  |  |
|---------------------|-----------|---------|---------|----------|-------|--|--|--|
|                     | 5-YR. AVG | YR. AGO | CURRENT | FORECAST | % CH  |  |  |  |
| May                 | 71.35     | 50.79   | 76.40   |          | 50.49 |  |  |  |
| Jun                 | 76.38     | 61.42   | 71.29   |          | 16.19 |  |  |  |
| Jul                 | 80.68     | 53.62   | 66.23   |          | 23.59 |  |  |  |
| Aug                 | 74.80     | 56.07   | 63.89   |          | 14.09 |  |  |  |
| Sep                 | 71.34     | 53.64   | 60.10   |          | 12.19 |  |  |  |
| Oct                 | 68.41     | 53.36   | 63.32   |          | 18.79 |  |  |  |
| 30-Oct              |           | 50.53   | 70.21   |          | 38.99 |  |  |  |
| 8-Nov               |           | 51.72   | 86.66   |          | 67.69 |  |  |  |
| 20-Nov              |           | 51.38   |         | 81.99    | 59.69 |  |  |  |
| Nov                 | 67.60     | 50.49   |         | 82.00    | 62.49 |  |  |  |
| Dec                 | 63.22     | 49.51   |         | 75.00    | 51.59 |  |  |  |
| Jan                 | 57.48     | 47.69   |         | 68.00    | 42.69 |  |  |  |
| Feb                 | 55.55     | 43.21   |         | 67.00    | 55.09 |  |  |  |
| Mar                 | 56.38     | 62.78   |         | 67.00    | 6.79  |  |  |  |
| Apr                 | 58.93     | 66.71   |         | 74.00    | 10.99 |  |  |  |