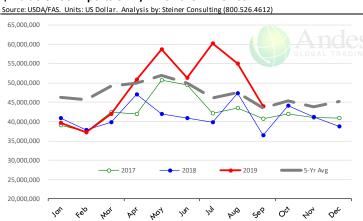

y accepted method for forecasting prices and this information should be used with caution. Andes Global Trading does not guarantee any results and there is no



# **Special Monthly Update - Chicken Exports**



## Y/Y Ch. in Sep. 19 vs. Sep 18 US Fresh/Frozen Broiler Meat Exports

#### Source: USDA/FAS Units: Metric Tons World Total 1.221 Cuba 11,347 Othe 3,326 Guatemala 1.351 Canada Hong Kong Chile -1,512 -3,018 Irac Change in broiler exports Kazakhstan -3,025 0.5% -15,000 -10,000 -5,000 5,000 10,000

# Y/Y Ch. in Sep. 19 vs. Sep 18 US Broiler Export Value (\$)



# Quantity of US Exports of Fr/Frz Chicken: World Total



#### Quantity of US Exports of Fr/Frz Chicken: Mexico



# \$ Value of US Exports of Fr/Frz Chicken: World Total



# \$ Value of US Exports of Fr/Frz Chicken: Mexico













# **Special Monthly Update - Turkey Exports**

## Y/Y Ch. in Sep. 19 vs. Sep 18 US Turkey Exports



#### Y/Y Ch. in Sep. 19 vs. Sep 18 US Turkey Export Value (\$)



# Quantity of US Exports of Fr/Frz Turkey: World Total



#### Quantity of US Exports of Fr/Frz Turkey: Mexico



# \$ Value of US Exports of Fr/Frz Turkey Export Value: World Total



# \$ Value of US Exports of Fr/Frz Turkey: Mexico













# **Mexico Beef Production**

#### CONTRIBUTION TO YEAR/YEAR CHANGE IN MEXICO BEEF PRODUCTION

METRIC TON. September 2019 VS. September 2018



# **Mexico Pork Prices**

#### Precio Promedio Semanal de Cerdo en Obrador en Mexico

| 11/1/2019                            | Ultimo                                                       | Anterior