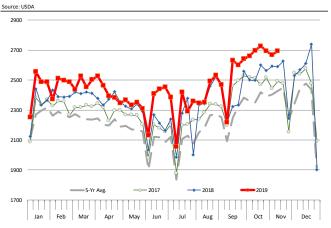

| 7 1 4 7        | 4.5%         |
| Q1 2020<br>Q2 2020    |                       | 33,089<br>31,575 | 3.8%<br>2.1% | 215.5          | 0.7%      | 7,147<br>6,804 | 4.5%<br>2.9% |
| Q2 2020<br>Q3 2020    |                       | 32,898           | 2.1%         | 210.0          | 0.7%      | 6,909          | 2.9%         |
| Q4 2020               |                       | 32,696<br>35,432 | 2.0%         | 215.0          | 0.5%      | 6,909<br>7,618 | 2.6%         |
| Annual                |                       | 132,994          | 2.1%         | <b>213.1</b>   | 0.8%      | 27,653         | 5.1%         |
|                       |                       | - /              |              |                |           | ,              |              |

# WEEKLY HOG SLAUGHTER. '000 HEAD



# Barrow/Gilt Dressed Carcass Weights, 5-day Moving Avg. - All hogs

Based on Daily MPR Report, LM\_HG201. Data through Nov 7, 2019

220





# Ham, 23-27# Trmd Selected Ham, FOB Plant, USDA





| - DOLLARS PER CWT - |           |         |         |          |       |  |  |  |
|---------------------|-----------|---------|---------|----------|-------|--|--|--|
|                     | 5-YR. AVG | YR. AGO | CURRENT | FORECAST | % CH  |  |  |  |
| May                 | 71.35     | 50.79   | 76.40   |          | 50.49 |  |  |  |
| Jun                 | 76.38     | 61.42   | 71.29   |          | 16.19 |  |  |  |
| Jul                 | 80.68     | 53.62   | 66.23   |          | 23.59 |  |  |  |
| Aug                 | 74.80     | 56.07   | 63.89   |          | 14.09 |  |  |  |
| Sep