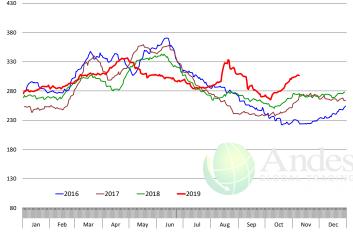

| 0.4%      |
| Q3 2020        |                 | 8,570     | 0.3%      | 821.0      | 0.7%      | 7,036         | 1.0%      |
| Q4 2020        |                 | 8,282     | -0.9%     | 829.0      | 0.5%      | 6,866         | -0.4%     |
| Annual         |                 | 33,380    | -0.1%     | 816.3      | 0.7%      | 27,244        | 0.6%      |
|                |                 |           |           |            |           |               |           |

# WEEKLY STEER AND HEIFER SLAUGHTER. '000 HEAD



Weekly Average FI Cattle Carcass Weights (Includes Fed & Non Fed Cattle)











# **Beef Primal Values**







#### Primal Round Cutout Value, USDA, Daily, \$/cwt







#### Primal Loin Cutout Value, USDA, Daily, \$/cwt

#### Primal Rib Cutout Value, USDA, Daily, \$/cwt













#### SELECT, 114A, 3 SHOULDER CLOD, TRIMMED, 1/4" MAX, USDA



## SELECT, 170 GOOSENECK ROUND, 18-33, USDA













#### CHOICE, 168, 3 TOP INSIDE ROUND, 1/4" MAX, USDA



# **CHOICE, 184, 3 TOP BUTT, BONELESS, USDA**



#### CHOICE, 120, 1 BRISKET, DECKLE-OFF, BONELESS, USDA











# **Inside Skirt, USDA**













# **Broiler Market - Supply Situation & Outlook**

# **Weekly Broiler Production Statistics**

Source: USDA

| Source: USDA   |                | Slaughter    |           | Dressed Wt |           | Production RTC |           |
|----------------|----------------|--------------|-----------|------------|-----------|----------------|-----------|
|                |                | (million hd) | % CH.     | LBS        | % CH.     | (Million lbs)  | % CH.