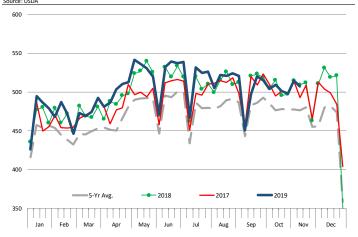

| 1.2%      | 810.8      | -0.4%     | 27,087        | 0.8%      |
| Q1 2020        |                 | 7,980     | 0.6%      | 815.0      | 0.8%      | 6,503         | 1.4%      |
| Q2 2020        |                 | 8,547     | -0.3%     | 800.0      | 0.7%      | 6,838         | 0.4%      |
| Q3 2020        |                 | 8,570     | 0.3%      | 821.0      | 0.7%      | 7,036         | 1.0%      |
| Q4 2020        |                 | 8,282     | -0.9%     | 829.0      | 0.5%      | 6,866         | -0.4%     |
| Annual         |                 | 33,380    | -0.1%     | 816.3      | 0.7%      | 27,244        | 0.6%      |
|                |                 |           |           |            |           |               |           |

# WEEKLY STEER AND HEIFER SLAUGHTER. '000 HEAD



Weekly Average FI Cattle Carcass Weights (Includes Fed & Non Fed Cattle)











# **Beef Primal Values**







#### Primal Round Cutout Value, USDA, Daily, \$/cwt







#### Primal Loin Cutout Value, USDA, Daily, \$/cwt

#### Primal Rib Cutout Value, USDA, Daily, \$/cwt













#### SELECT, 114A, 3 SHOULDER CLOD, TRIMMED, 1/4" MAX, USDA



## SELECT, 170 GOOSENECK ROUND, 18-33, USDA













#### CHOICE, 168, 3 TOP INSIDE ROUND, 1/4" MAX, USDA



# **CHOICE, 184, 3 TOP BUTT, BONELESS, USDA**



#### CHOICE, 120, 1 BRISKET, DECKLE-OFF, BONELESS, USDA











# **Inside Skirt, USDA**













# **Broiler Market - Supply Situation & Outlook**

# **Weekly Broiler Production Statistics**

Source: USDA

| Source: USDA   |                | Slaughter    |           | Dresse