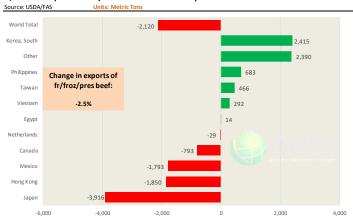

# **Special Monthly Update - Beef Exports**

Y/Y Ch. in Sep. 19 vs. Sep 18 US Beef and Veal Export Volume

#### Y/Y Ch. in Sep. 19 vs. Sep 18 US Beef Variety Meat Exports

#### Quantity of US Exports of Fr/Frz/Pres Beef & Veal: World Total