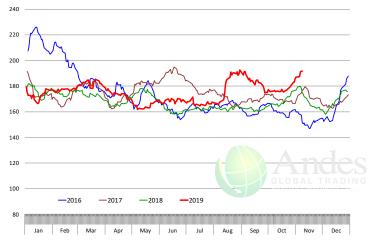

|
| Q2 2020        |                 | 8,547     | -0.3%     | 800.0      | 0.7%      | 6,838         | 0.4%      |
| Q3 2020        |                 | 8,570     | 0.3%      | 821.0      | 0.7%      | 7,036         | 1.0%      |
| Q4 2020        |                 | 8,282     | -0.9%     | 829.0      | 0.5%      | 6,866         | -0.4%     |
| Annual         |                 | 33,380    | -0.1%     | 816.3      | 0.7%      | 27,244        | 0.6%      |
|                |                 |           |           |            |           |               |           |

# WEEKLY STEER AND HEIFER SLAUGHTER. '000 HEAD



Weekly Average FI Cattle Carcass Weights (Includes Fed & Non Fed Cattle)











# **Beef Primal Values**







#### Primal Round Cutout Value, USDA, Daily, \$/cwt







#### Primal Loin Cutout Value, USDA, Daily, \$/cwt

#### Primal Rib Cutout Value, USDA, Daily, \$/cwt













#### SELECT, 114A, 3 SHOULDER CLOD, TRIMMED, 1/4" MAX, USDA



## SELECT, 170 GOOSENECK ROUND, 18-33, USDA













#### CHOICE, 168, 3 TOP INSIDE ROUND, 1/4" MAX, USDA



# **CHOICE, 184, 3 TOP BUTT, BONELESS, USDA**



#### CHOICE, 120, 1 BRISKET, DECKLE-OFF, BONELESS, USDA











# **Inside Skirt, USDA**













# **Broiler Market - Supply Situation & Outlook**

# **Weekly Broiler Production Statistics**

Source: USDA

| Source: USDA   |                | Slaughter    |           | Dressed Wt |           | Production RTC |           |
|----------------|----------------|--------------|-----------|------------|-----------|----------------|-----------|
|