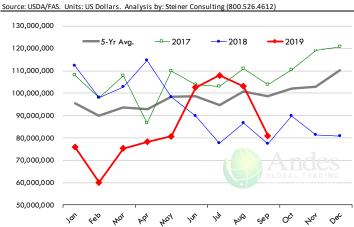

| Apr    | 131.14    | 105.00  |                         | 108.00   | 2.9   |
| , ,         | as Tutas Tutuda at tutas anta a tutuda at tutuda tutuda at tutuda  |        |           |         |                         |          |       |











# TURKEY THIGH, FRESH, USDA













# **Special Monthly Update - Pork Exports**

#### Y/Y Ch. in Sep. 19 vs. Sep 18 US Fr, Froz & Pres Pork Export Volume



# Y/Y Ch. in Sep. 19 vs. Sep 18 US Pork Variety Meat Exports



# Quantity of US Exports of Fr/Frz/Cooked Pork: World Total



#### Quantity of US Exports of Fr/Frz/Cooked Pork: Mexico



## \$ Value of US Exports of Fr/Frz/Cooked Pork: World Total



## \$ Value of US Exports of Fr/Frz/Cooked Pork: Mexico



# **Special Monthly Update - Beef Exports**



Y/Y Ch. in Sep. 19 vs. Sep 18 US Beef and Veal Export Volume



#### Y/Y Ch. in Sep. 19 vs. Sep 18 US Beef Variety Meat Exports



#### Quantity of US Exports of Fr/Frz/Pres Beef & Veal: World Total



## Quantity of US Exports of Fr/Frz/Pres Beef: Mexico





## \$ Value of US Exports of Fr/Frz/Pres Beef: World Total



## \$ Value of US Exports of Fr/Frz/Pres Beef: Mexico



The information and data contained herein have been obtained from sources believed to be reliable but Andes Global Trading does not warrant their accuracy or completeness. Market opinions and forecasts contained herein reflect the judgment of the report writer as of the date hereof, are subject to change, and are based on certain assumptions, only some of which are not