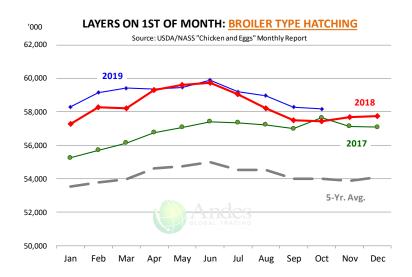

| 9,154        | 1.3%      | 4.74       | 0.6%      | 43,416         | 1.9%      |
| Q1 2020        |                | 2,263        | 2.1%      | 4.71       | 0.6%      | 10,660         | 2.7%      |
|                |                | · ·          |           |            | 0.6%      | •              |           |
| Q2 2020        |                | 2,323        | 1.0%      | 4.77       |           | 11,079         | 1.3%      |
| Q3 2020        |                | 2,387        | 0.9%      | 4.79       | 0.6%      | 11,433         | 1.5%      |
| Q4 2020        |                | 2,268        | -0.2%     | 4.80       | 0.6%      | 10,885         | 0.4%      |
| Annual         |                | 9,241        | 0.9%      | 4.77       | 0.5%      | 44,057         | 1.5%      |













#### **US WEEKLY BROILER EGG SETS**



#### **US WEEKLY BROILER CHICK PLACEMENT**















#### **BROILER, NATIONAL WHOLE BIRD PRICE, USDA**



#### **N.E. BROILER BREAST BONELESS-SKINLESS, USDA**



#### N.E. BROILER WINGS, USDA, WT.AVG.







# Andes GLOBAL TRADING OUALITY | INTEGRITY | TRUS

#### NE BONELESS BREAST BROILER WHITE TRIM MEAT, UNDER 15%, FRESH



## N.E. Broiler Drumsticks, USDA



# MSC 15-20%, National, Fresh, USDA













% CH.

5.1%

9.9%

9.2%

-1.8%

-1.1%

-3.5%

-5.0%

-4 2%

-4.6%

-5.5%

-5.4%

-4.1%

3.1%

# **B/S BROILER THIGHS, USDA**



## N.E. BROILER LEG QUARTERS, USDA













# **Turkey Market - Supply Situation & Outlook**

# **Weekly Turkey Production Statistics**

Source: USDA

| Source: USDA      |                | Slaughter