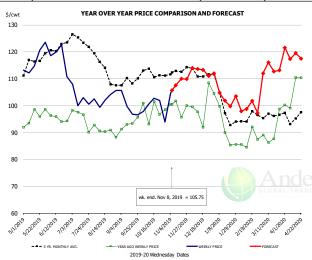

# Ham, 23-27# Trmd Selected Ham, FOB Plant, USDA

| - DOLLARS PER CWT - |           |         |         |          |       |  |  |  |
|---------------------|-----------|---------|---------|----------|-------|--|--|--|
|                     | 5-YR. AVG | YR. AGO | CURRENT | FORECAST | % CH  |  |  |  |
| May                 | 71.35     | 50.79   | 76.40   |          | 50.49 |  |  |  |
| Jun                 | 76.38     | 61.42   | 71.29   |          | 16.19 |  |  |  |
| Jul                 | 80.68     | 53.62   | 66.23   |          | 23.59 |  |  |  |
| Aug                 | 74.80     | 56.07   | 63.89   |          | 14.09 |  |  |  |
| Sep                 | 71.34     | 53.64   | 60.10   |          | 12.19 |  |  |  |
| Oct                 | 68.41     | 53.36   | 63.32   |          | 18.79 |  |  |  |
| 30-Oct              |           | 50.53   | 70.21   |          | 38.99 |  |  |  |
| 8-Nov               |           | 51.72   | 86.66   |          | 67.69 |  |  |  |
| 20-Nov              |           | 51.38   |         | 81.99    | 59.69 |  |  |  |
| Nov                 | 67.60     | 50.49   |         | 82.00    | 62.49 |  |  |  |
| Dec                 | 63.22     | 49.51   |         | 75.00    | 51.59 |  |  |  |
| Jan                 | 57.48     | 47.69   |         | 68.00    | 42.69 |  |  |  |
| Feb                 | 55.55     | 43.21   |         | 67.00    | 55.09 |  |  |  |
| Mar                 | 56.38     | 62.78   |         | 67.00    | 6.79  |  |  |  |
| Apr                 | 58.93     | 66.71   |         | 74.00    | 10.99 |  |  |  |