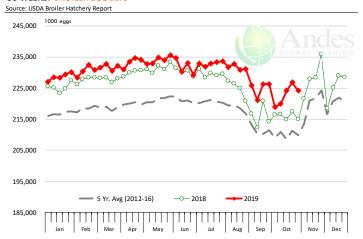

| 0.6%      | 43,416         | 1.9%      |
| Q1 2020        |                | 2,263        | 2.1%      | 4.71       | 0.6%      | 10,660         | 2.7%      |
|                |                | · ·          |           |            | 0.6%      | •              |           |
| Q2 2020        |                | 2,323        | 1.0%      | 4.77       |           | 11,079         | 1.3%      |
| Q3 2020        |                | 2,387        | 0.9%      | 4.79       | 0.6%      | 11,433         | 1.5%      |
| Q4 2020        |                | 2,268        | -0.2%     | 4.80       | 0.6%      | 10,885         | 0.4%      |
| Annual         |                | 9,241        | 0.9%      | 4.77       | 0.5%      | 44,057         | 1.5%      |













#### **US WEEKLY BROILER EGG SETS**



#### **US WEEKLY BROILER CHICK PLACEMENT**















#### **BROILER, NATIONAL WHOLE BIRD PRICE, USDA**



#### **N.E. BROILER BREAST BONELESS-SKINLESS, USDA**



#### N.E. BROILER WINGS, USDA, WT.AVG.







# Andes GLOBAL TRADING OUALITY | INTEGRITY | TRUS

#### NE BONELESS BREAST BROILER WHITE TRIM MEAT, UNDER 15%, FRESH



## N.E. Broiler Drumsticks, USDA



# MSC 15-20%, National, Fresh, USDA













% CH.

5.1%

9.9%

9.2%

-1.8%

-1.1%

-3.5%

-5.0%

-4 2%

-4.6%

-5.5%

-5.4%

-4.1%

3.1%

# **B/S BROILER THIGHS, USDA**



## N.E. BROILER LEG QUARTERS, USDA













# **Turkey Market - Supply Situation & Outlook**

# **Weekly Turkey Production Statistics**

Source: USDA

| Source: USDA      |                | Slaughter            |             | Dressed Wt