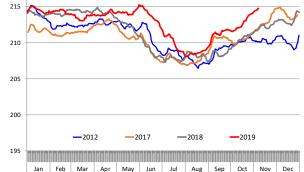

# Barrow/Gilt Dressed Carcass Weights, 5-day Moving Avg. - All hogs

Based on Daily MPR Report, LM\_HG201. Data through Nov 7, 2019

220