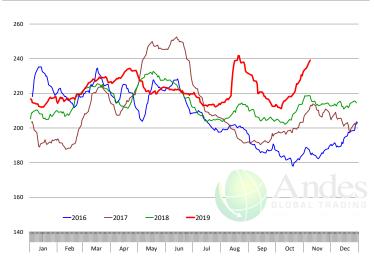

0.6%      | 815.0      | 0.8%      | 6,503         | 1.4%      |
| Q2 2020        |                 | 8,547     | -0.3%     | 800.0      | 0.7%      | 6,838         | 0.4%      |
| Q3 2020        |                 | 8,570     | 0.3%      | 821.0      | 0.7%      | 7,036         | 1.0%      |
| Q4 2020        |                 | 8,282     | -0.9%     | 829.0      | 0.5%      | 6,866         | -0.4%     |
| Annual         |                 | 33,380    | -0.1%     | 816.3      | 0.7%      | 27,244        | 0.6%      |
|                |                 |           |           |            |           |               |           |

# WEEKLY STEER AND HEIFER SLAUGHTER. '000 HEAD



Weekly Average FI Cattle Carcass Weights (Includes Fed & Non Fed Cattle)











# **Beef Primal Values**







#### Primal Round Cutout Value, USDA, Daily, \$/cwt







#### Primal Loin Cutout Value, USDA, Daily, \$/cwt

#### Primal Rib Cutout Value, USDA, Daily, \$/cwt













#### SELECT, 114A, 3 SHOULDER CLOD, TRIMMED, 1/4" MAX, USDA



## SELECT, 170 GOOSENECK ROUND, 18-33, USDA













#### CHOICE, 168, 3 TOP INSIDE ROUND, 1/4" MAX, USDA



# **CHOICE, 184, 3 TOP BUTT, BONELESS, USDA**



#### CHOICE, 120, 1 BRISKET, DECKLE-OFF, BONELESS, USDA











# **Inside Skirt, USDA**













# **Broiler Market - Supply Situation & Outlook**

# **Weekly Broiler Production Statistics**

Source: USDA

| Source: USDA   |                | Slaughter    |           | Dressed Wt |           | Production RTC |           |
|----------------|----------------|--------------|-----------|------