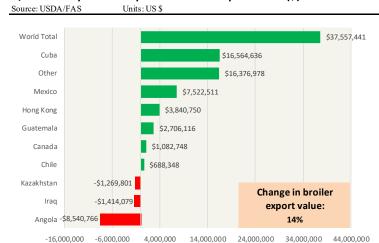

#### Source: USDA/FAS Units: Metric Tons World Total 1.221 Cuba 11,347 Othe 3,326 Guatemala 1.351 Canada Hong Kong Chile -1,512 -3,018 Irac Change in broiler exports Kazakhstan -3,025 0.5% -15,000 -10,000 -5,000 5,000 10,000