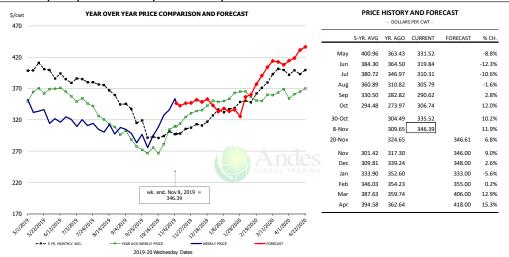

# Ham, 23-27# Trmd Selected Ham, FOB Plant, USDA

| - DOLLARS PER CWT - |           |         |         |          |       |  |  |  |
|---------------------|-----------|---------|---------|----------|-------|--|--|--|
|                     | 5-YR. AVG | YR. AGO | CURRENT | FORECAST | % CH  |  |  |  |
| May                 | 71.35     | 50.79   | 76.40   |          | 50.49 |  |  |  |
| Jun                 | 76.38     | 61.42   | 71.29   |          | 16.19 |  |  |  |
| Jul                 | 80.68     | 53.62   | 66.23   |          | 23.59 |  |  |  |
| Aug                 | 74.80     | 56.07   | 63.89   |          | 14.09 |  |  |  |
| Sep                 | 71.34     | 53.64   | 60.10   |          | 12.19 |  |  |  |
| Oct                 | 68.41     | 53.36   | 63.32   |          | 18.79 |  |  |  |
| 30-Oct              |           | 50.53   | 70.21   |          | 38.99 |  |  |  |
| 8-Nov               |           | 51.72   | 86.66   |          | 67.69 |  |  |  |
| 20-Nov              |           | 51.38   |         | 81.99    | 59.69 |  |  |  |
| Nov                 | 67.60     | 50.49   |         | 82.00    | 62.49 |  |  |  |
| Dec                 | 63.22     | 49.51   |         | 75.00    | 51.59 |  |  |  |
| Jan                 | 57.48     | 47.69   |         | 68.00    | 42.69 |  |  |  |
| Feb                 | 55.55     | 43.21   |         | 67.00    | 55.09 |  |  |  |
| Mar                 | 56.38     | 62.78   |         | 67.00    | 6.79  |  |  |  |
| Apr                 | 58.93     | 66.71   |         | 74.00    | 10.99 |  |  |  |