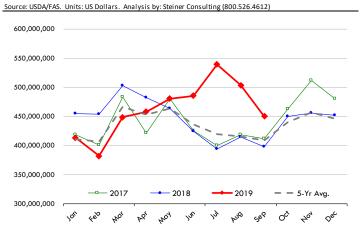

| Apr    | 131.14    | 105.00  |                         | 108.00   | 2.9   |
| , ,         | as Tutas Tutuda at tutas anta a tutuda at tutuda tutuda at tutuda  |        |           |         |                         |          |       |











# TURKEY THIGH, FRESH, USDA













# **Special Monthly Update - Pork Exports**

#### Y/Y Ch. in Sep. 19 vs. Sep 18 US Fr, Froz & Pres Pork Export Volume



# Y/Y Ch. in Sep. 19 vs. Sep 18 US Pork Variety Meat Exports



# Quantity of US Exports of Fr/Frz/Cooked Pork: World Total



#### Quantity of US Exports of Fr/Frz/Cooked Pork: Mexico



## \$ Value of US Exports of Fr/Frz/Cooked Pork: World Total



## \$ Value of US Exports of Fr/Frz/Cooked Pork: Mexico



# **Special Monthly Update - Beef Exports**



Y/Y Ch. in Sep. 19 vs. Sep 18 US Beef and Veal Export Volume



#### Y/Y Ch. in Sep. 19 vs. Sep 18 US Beef Variety Meat Exports



#### Quantity of US Exports of Fr/Frz/Pres Beef & Veal: World Total



## Quantity of US Exports of Fr/Frz/Pres Beef: Mexico





## \$ Value of US Exports of Fr/Frz/Pres Beef: World Total



## \$ Value of US Exports of Fr/Frz/Pres Beef: Mexico



The information and data contained herein have been obtained from sources believed to be reliable but Andes Global Trading does not warrant their accuracy or completeness. Market opinions and forecasts contained herein reflect the judgment of the report writer as of the date hereof, are subject to change, and a