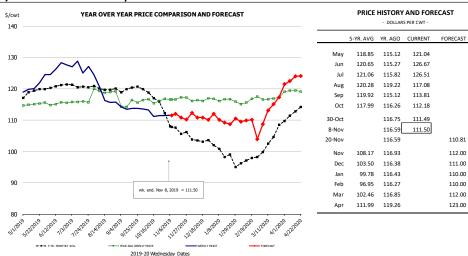

|        | 5-YR. AVG | YR. AGO | CURRENT | FORECAST | % CH   |
|--------|-----------|---------|---------|----------|--------|
| May    | 113.59    | 95.89   | 100.34  |          | 4.6%   |
| Jun    | 119.28    | 101.46  | 103.31  |          | 1.8%   |
| Jul    | 119.93    | 97.82   | 97.33   |          | -0.5%  |
| Aug    | 110.36    | 98.08   | 92.01   |          | -6.2%  |
| Sep    | 113.04    | 105.56  | 85.06   |          | -19.4% |
| Oct    | 105.48    | 92.91   | 88.41   |          | -4.8%  |
| 30-Oct |           | 90.58   | 86.00   |          | -5.1%  |
| 8-Nov  |           | 81.21   | 90.19   |          | 11.1%  |
| 20-Nov |           | 71.51   |         | 83.63    | 17.0%  |
| Nov    | 88.66     | 75.34   |         | 84.00    | 11.5%  |
| Dec    | 88.34     | 74.80   |         | 86.00    | 15.0%  |
| Jan    | 91.78     | 78.73   |         | 94.00    | 19.4%  |
| Feb    | 89.38     | 74.42   |         | 93.00    | 25.0%  |
| Mar    | 92.15     | 81.80   |         | 102.00   | 24.7%  |
| Apr    | 89.73     | 86.93   |         | 101.00   | 16.2%  |