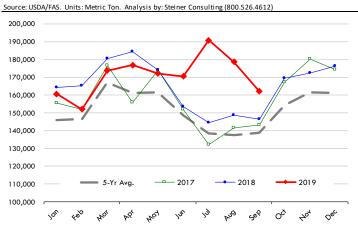

| Apr    | 131.14    | 105.00  |                         | 108.00   | 2.9   |
| , ,         | as Tutas Tutuda at tutas anta a tutuda at tutuda tutuda at tutuda  |        |           |         |                         |          |       |











# TURKEY THIGH, FRESH, USDA













# **Special Monthly Update - Pork Exports**

#### Y/Y Ch. in Sep. 19 vs. Sep 18 US Fr, Froz & Pres Pork Export Volume



# Y/Y Ch. in Sep. 19 vs. Sep 18 US Pork Variety Meat Exports



# Quantity of US Exports of Fr/Frz/Cooked Pork: World Total



#### Quantity of US Exports of Fr/Frz/Cooked Pork: Mexico



## \$ Value of US Exports of Fr/Frz/Cooked Pork: World Total



## \$ Value of US Exports of Fr/Frz/Cooked Pork: Mexico



# **Special Monthly Update - Beef Exports**



Y/Y Ch. in Sep. 19 vs. Sep 18 US Beef and Veal Export Volume



#### Y/Y Ch. in Sep. 19 vs. Sep 18 US Beef Variety Meat Exports



#### Quantity of US Exports of Fr/Frz/Pres Beef & Veal: World Total



## Quantity of US Exports of Fr/Frz/Pres Beef: Mexico





## \$ Value of US Exports of Fr/Frz/Pres Beef: World Total



## \$ Value of US Exports of Fr/Frz/Pres Beef: Mexico



The information and data contained herein have been obtained from sources believed to be reliable but Andes Global Trading does not warrant their accuracy or completeness. Market opinions