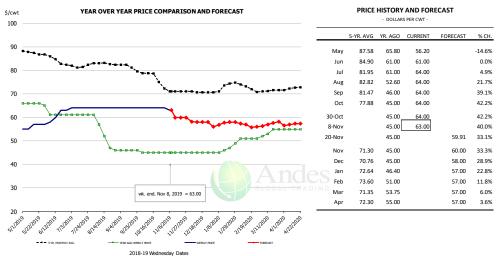

#### Jowl, Skinned Combo, FOB Plant, USDA

| PRICE HISTORY AND FORECAST - DOLLARS PER CWT - |           |         |         |          |        |  |  |  |
|------------------------------------------------|-----------|---------|---------|----------|--------|--|--|--|
|                                                | 5-YR. AVG | YR. AGO | CURRENT | FORECAST | % CH.  |  |  |  |
| May                                            | 52.50     | 52.20   | 65.13   |          | 24.8%  |  |  |  |
| Jun                                            | 57.95     | 60.69   | 65.06   |          | 7.2%   |  |  |  |
| Jul                                            | 59.42     | 65.69   | 75.15   |          | 14.4%  |  |  |  |
| Aug                                            | 57.66     | 58.58   | 73.23   |          | 25.0%  |  |  |  |
| Sep                                            | 53.39     | 59.92   | 61.33   |          | 2.4%   |  |  |  |
| Oct                                            | 52.01     | 56.10   | 60.15   |          | 7.2%   |  |  |  |
| 30-Oct                                         |           | 51.90   | 62.40   |          | 20.2%  |  |  |  |
| 8-Nov                                          |           | 48.97   | 61.05   |          | 24.7%  |  |  |  |
| 20-Nov                                         |           | 54.75   |         | 54.26    | -0.9%  |  |  |  |
| Nov                                            | 47.17     | 57.94   |         | 61.00    | 5.3%   |  |  |  |
| Dec                                            | 48.62     | 54.16   |         | 63.00    | 16.3%  |  |  |  |
| Jan                                            | 43.35     | 42.60   |         | 57.00    | 33.8%  |  |  |  |
| Feb                                            | 48.41     | 63.20   |         | 59.00    | -6.6%  |  |  |  |
| Mar                                            | 46.91     | 50.76   |         | 62.00    | 22.1%  |  |  |  |
| Apr                                            | 49.31     | 59.46   |         | 69.00    | 16.0%  |  |  |  |
| Арі                                            | 45.51     | 35.40   |         | 35.00    | 10.076 |  |  |  |