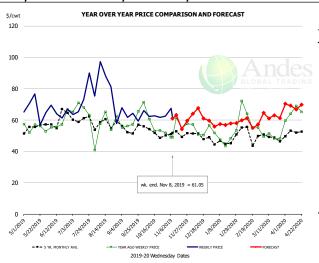

# Brisket Bones, Full, 30#, USDA, FRZ

| PRICE HISTORY AND FORECAST |           |          |             |          |       |  |  |  |
|----------------------------|-----------|----------|-------------|----------|-------|--|--|--|
|                            |           | - DOLLAR | S PER CWT - |          |       |  |  |  |
|                            | 5-YR. AVG | YR. AGO  | CURRENT     | FORECAST | % CH. |  |  |  |
| May                        |           | 75.68    | 88.97       |          | 17.6% |  |  |  |
| Jun                        |           | 74.57    | 83.27       |          | 11.7% |  |  |  |
| Jul                        |           | 73.85    | 85.41       |          | 15.7% |  |  |  |
| Aug                        |           | 77.76    | 92.03       |          | 18.3% |  |  |  |
| Sep                        |           | 76.53    | 88.14       |          | 15.2% |  |  |  |
| Oct                        |           | 74.31    | 89.21       |          | 20.1% |  |  |  |
| 30-Oct                     |           | 81.19    | 84.41       |          | 4.0%  |  |  |  |
| 8-Nov                      |           | 79.97    | 94.84       |          | 18.6% |  |  |  |
| 20-Nov                     |           | 77.02    |             | 88.80    | 15.3% |  |  |  |
| Nov                        |           | 79.09    |             | 90.00    | 13.8% |  |  |  |
| Dec                        | 84.09     | 81.22    |             | 95.00    | 17.0% |  |  |  |
| Jan                        | 80.86     | 76.26    |             | 97.00    | 27.2% |  |  |  |
| Feb                        | 78.70     | 74.47    |             | 100.00   | 34.3% |  |  |  |
| Mar                        | 80.82     | 80.66    |             | 105.00   | 30.2% |  |  |  |
| Apr                        | 81.31     | 86.53    |             | 105.00   | 21.3% |  |  |  |