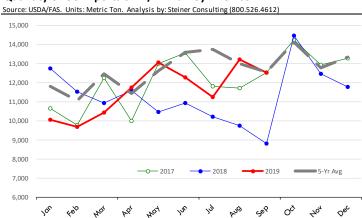

rce: USDA/FAS Units: Metric Tons World Total 1.221 Cuba 11,347 Othe 3,326 Guatemala 1.351 Canada Hong Kong Chile -1,512 -3,018 Irac Change in broiler exports Kazakhstan -3,025 0.5% -15,000 -10,000 -5,000 5,000 10,000

# Y/Y Ch. in Sep. 19 vs. Sep 18 US Broiler Export Value (\$)



# Quantity of US Exports of Fr/Frz Chicken: World Total



#### Quantity of US Exports of Fr/Frz Chicken: Mexico



# \$ Value of US Exports of Fr/Frz Chicken: World Total



# \$ Value of US Exports of Fr/Frz Chicken: Mexico













# **Special Monthly Update - Turkey Exports**

## Y/Y Ch. in Sep. 19 vs. Sep 18 US Turkey Exports



#### Y/Y Ch. in Sep. 19 vs. Sep 18 US Turkey Export Value (\$)



# Quantity of US Exports of Fr/Frz Turkey: World Total



#### Quantity of US Exports of Fr/Frz Turkey: Mexico



# \$ Value of US Exports of Fr/Frz Turkey Export Value: World Total



# \$ Value of US Exports of Fr/Frz Turkey: Mexico













# **Mexico Beef Production**

#### CONTRIBUTION TO YEAR/YEAR CHANGE IN MEXICO BEEF PRODUCTION

METRIC TON. September 2019 VS. September 2018



# **Mexico Pork Prices**

#### Precio Promedio Semanal de Cerdo en Obrador en Mexico

| 11/1/2019                            | Ultimo                                                       | Anterior                                             | Cambio                                                   |
|--------------------------------------|--------------------------------------------------------------|------------------------------------------------------|----------------------------------------------------------