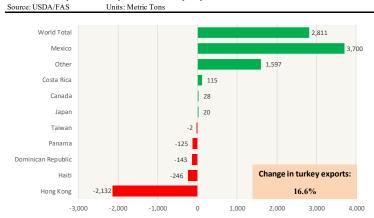

does not guarantee any results and there is no



# **Special Monthly Update - Chicken Exports**



## Y/Y Ch. in Sep. 19 vs. Sep 18 US Fresh/Frozen Broiler Meat Exports

#### Source: USDA/FAS Units: Metric Tons World Total 1.221 Cuba 11,347 Othe 3,326 Guatemala 1.351 Canada Hong Kong Chile -1,512 -3,018 Irac Change in broiler exports Kazakhstan -3,025 0.5% -15,000 -10,000 -5,000 5,000 10,000

# Y/Y Ch. in Sep. 19 vs. Sep 18 US Broiler Export Value (\$)



# Quantity of US Exports of Fr/Frz Chicken: World Total



#### Quantity of US Exports of Fr/Frz Chicken: Mexico



# \$ Value of US Exports of Fr/Frz Chicken: World Total



# \$ Value of US Exports of Fr/Frz Chicken: Mexico













# **Special Monthly Update - Turkey Exports**

## Y/Y Ch. in Sep. 19 vs. Sep 18 US Turkey Exports



#### Y/Y Ch. in Sep. 19 vs. Sep 18 US Turkey Export Value (\$)



# Quantity of US Exports of Fr/Frz Turkey: World Total



#### Quantity of US Exports of Fr/Frz Turkey: Mexico



# \$ Value of US Exports of Fr/Frz Turkey Export Value: World Total



# \$ Value of US Exports of Fr/Frz Turkey: Mexico













# **Mexico Beef Production**

#### CONTRIBUTION TO YEAR/YEAR CHANGE IN MEXICO BEEF PRODUCTION

METRIC TON. September 2019 VS. September 2018



# **Mexico Pork Prices**

#### Precio Promedio Semanal de Cerdo en Obrador en Mexico

| 11/1/2019                            | Ultimo                                                       | Anterior                                             | Cambio                                                   |
|-----------------------------------