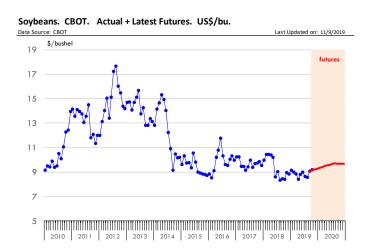

----------|---|-----------------------|--|
|                      | 8-Nov-19        | 1-Nov-19      |                       | 9-Nov-18  |   |                       |  |
| Soybean Fu           | <u>ıtures</u>   |               |                       |           |   |                       |  |
| Jan '20              | 931.00          | 936.75        | ↓ -5.75               | 886.75    | 1 | 44.25                 |  |
| Mar '20              | 944.00          | 949.25        | ↓ -5.25               | 900.00    | † | 44.00                 |  |
| Jul '20              | 966.00          | 970.75        | ↓ -4.75               | 926.50    | † | 39.50                 |  |
| Sep '20              | 956.75          | 970.75        | <b>↓</b> -14.00       | 931.75    | 1 | 25.00                 |  |











# **Global Commodities**



| Futures<br>Contracts | Current<br>Week | Prior<br>Week | Ch. From<br>Last Week |       | Last Year | Ch. From<br>Last Year |       |
|----------------------|-----------------|---------------|-----------------------|-------|-----------|-----------------------|-------|
|                      | 8-Nov-19        | 1-Nov-19      |                       |       | 9-Nov-18  |                       |       |
| Soybean M            | eal Futures     |               |                       |       |           |                       |       |
| Dec '19              | 304.90          | 303.90        | 1                     | 1.00  | 305.60    | ļ                     | -0.70 |
| Jan '20              | 307.00          | 306.30        | †                     | 0.70