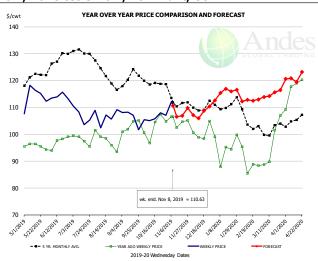

# Ham, 23-27# Trmd Selected Ham, FOB Plant, USDA

| - DOLLARS PER CWT - |           |         |         |          |       |  |  |  |
|---------------------|-----------|---------|---------|----------|-------|--|--|--|
|                     | 5-YR. AVG | YR. AGO | CURRENT | FORECAST | % CH  |  |  |  |
| May                 | 71.35     | 50.79   | 76.40   |          | 50.49 |  |  |  |
| Jun                 | 76.38     | 61.42   | 71.29   |          | 16.19 |  |  |  |
| Jul                 | 80.68     | 53.62   | 66.23   |          | 23.59 |  |  |  |
| Aug                 | 74.80     | 56.07   | 63.89   |          | 14.09 |  |  |  |
| Sep                 | 71.34     | 53.64   | 60.10   |          | 12.19 |  |  |  |
| Oct                 | 68.41     | 53.36   | 63.32   |          | 18.79 |  |  |  |
| 30-Oct              |           | 50.53   | 70.21   |          | 38.99 |  |  |  |
| 8-Nov               |           | 51.72   | 86.66   |          | 67.69 |  |  |  |
| 20-Nov              |           | 51.38   |         | 81.99    | 59.69 |  |  |  |
| Nov                 | 67.60     | 50.49   |         | 82.00    | 62.49 |  |  |  |
| Dec                 | 63.22     | 49.51   |         | 75.00    | 51.59 |  |  |  |
| Jan                 | 57.48     | 47.69   |         | 68.00    | 42.69 |  |  |  |
| Feb                 | 55.55     | 43.21   |         | 67.00    | 55.09 |  |  |  |
| Mar                 | 56.38     | 62.78   |         | 67.00    | 6.79  |  |  |  |
| Apr                 | 58.93     | 66.71   |         | 74.00    | 10.99 |  |  |  |

#### Ham, Inner Shank, FOB Plant, USDA

|        | 5-YR. AVG | YR. AGO | CURRENT | FORECAST | % CH.  |
|--------|-----------|---------|---------|----------|--------|
| May    | 105.65    | 88.00   | 108.39  |          | 23.2%  |
| Jun    | 114.80    | 90.75   | 113.93  |          | 25.5%  |
| Jul    | 119.61    | 83.12   | 102.17  |          | 22.9%  |
| Aug    | 102.88    | 78.79   | 99.30   |          | 26.0%  |
| Sep    | 105.24    | 80.98   | 90.96   |          | 12.3%  |
| Oct    | 107.21    | 86.20   | 85.32   |          | -1.0%  |
| 30-Oct |           | 82.37   | 67.47   |          | -18.1% |
| 8-Nov  |           | 65.79   | 78.55   |          | 19.4%  |
| 20-Nov |           | 65.79   |         | 94.41    | 43.5%  |
| Nov    | 97.40     | 76.88   |         | 90.00    | 17.1%  |
| Dec    | 96.03     | 80.22   |         | 91.00    | 13.4%  |
| Jan    | 90.67     | 79.14   |         | 103.00   | 30.1%  |
| Feb    | 87.71     | 80.71   |         | 102.00   | 26.4%  |
| Mar    | 84.30     | 85.01   |         | 107.00   | 25.9%  |
| Apr    | 91.26     | 102.18  |         | 117.00   | 14.5%  |