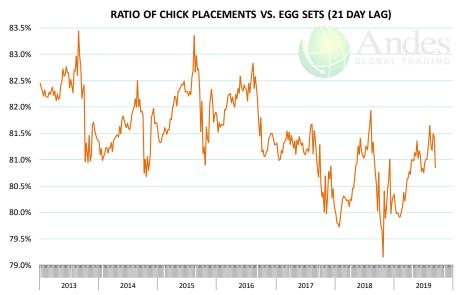

| Q1 2020        |                | 2,263        | 2.1%      | 4.71       | 0.6%      | 10,660         | 2.7%      |
|                |                | · ·          |           |            | 0.6%      | •              |           |
| Q2 2020        |                | 2,323        | 1.0%      | 4.77       |           | 11,079         | 1.3%      |
| Q3 2020        |                | 2,387        | 0.9%      | 4.79       | 0.6%      | 11,433         | 1.5%      |
| Q4 2020        |                | 2,268        | -0.2%     | 4.80       | 0.6%      | 10,885         | 0.4%      |
| Annual         |                | 9,241        | 0.9%      | 4.77       | 0.5%      | 44,057         | 1.5%      |













#### **US WEEKLY BROILER EGG SETS**



#### **US WEEKLY BROILER CHICK PLACEMENT**















#### **BROILER, NATIONAL WHOLE BIRD PRICE, USDA**



#### **N.E. BROILER BREAST BONELESS-SKINLESS, USDA**



#### N.E. BROILER WINGS, USDA, WT.AVG.







# Andes GLOBAL TRADING OUALITY | INTEGRITY | TRUS

#### NE BONELESS BREAST BROILER WHITE TRIM MEAT, UNDER 15%, FRESH



## N.E. Broiler Drumsticks, USDA



# MSC 15-20%, National, Fresh, USDA













% CH.

5.1%

9.9%

9.2%

-1.8%

-1.1%

-3.5%

-5.0%

-4 2%

-4.6%

-5.5%

-5.4%

-4.1%

3.1%

# **B/S BROILER THIGHS, USDA**



## N.E. BROILER LEG QUARTERS, USDA













# **Turkey Market - Supply Situation & Outlook**

# **Weekly Turkey Production Statistics**

Source: USDA

| Source: USDA      |                | Slaughter            |             | Dressed Wt            |             | Production RTC        |