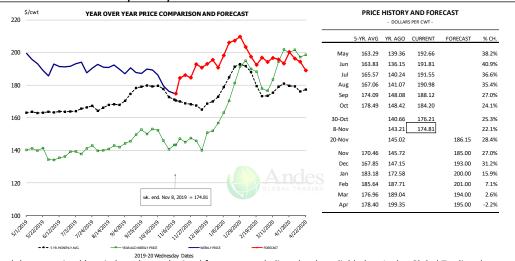

# Sparerib, Trmd Sparerib - MED, FOB Plant, USDA

|        | 5-YR. AVG | YR. AGO | CURRENT | FORECAST | % CH.  |
|--------|-----------|---------|---------|----------|--------|
| May    | 163.53    | 149.99  | 159.06  |          | 6.1%   |
| Jun    | 169.37    | 149.97  | 136.15  |          |        |
| Jul    | 152.16    | 132.07  | 115.06  |          | -12.9% |
| Aug    | 146.54    | 130.63  | 123.82  |          | -5.2%  |
| Sep    | 140.01    | 132.51  | 119.72  |          | -9.6%  |
| Oct    | 139.15    | 132.85  | 128.20  |          | -3.5%  |
| 30-Oct |           | 129.61  | 138.23  |          | 6.7%   |
| 8-Nov  |           | 130.73  | 140.31  |          | 7.3%   |
| 20-Nov |           | 126.00  |         | 140.81   | 11.8%  |
| Nov    | 138.13    | 127.01  |         | 141.00   | 11.0%  |
| Dec    | 137.62    | 129.97  |         | 141.00   | 8.5%   |
| Jan    | 140.96    | 134.61  |         | 145.00   | 7.7%   |
| Feb    | 141.70    | 129.40  |         | 150.00   | 15.9%  |
| Mar    | 142.28    | 127.18  |         | 161.00   | 26.6%  |
| Apr    | 148.91    | 156.44  |         | 170.00   | 8.7%   |