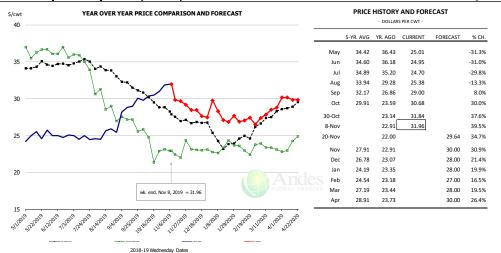

# Ham, 23-27# Trmd Selected Ham, FOB Plant, USDA

| - DOLLARS PER CWT - |           |         |         |          |       |  |  |  |
|---------------------|-----------|---------|---------|----------|-------|--|--|--|
|                     | 5-YR. AVG | YR. AGO | CURRENT | FORECAST | % CH  |  |  |  |
| May                 | 71.35     | 50.79   | 76.40   |          | 50.49 |  |  |  |
| Jun                 | 76.38     | 61.42   | 71.29   |          | 16.19 |  |  |  |
| Jul                 | 80.68     | 53.62   | 66.23   |          | 23.59 |  |  |  |
| Aug                 | 74.80     | 56.07   | 63.89   |          | 14.09 |  |  |  |
| Sep                 | 71.34     | 53.64   | 60.10   |          | 12.19 |  |  |  |
| Oct                 | 68.41     | 53.36   | 63.32   |          | 18.79 |  |  |  |
| 30-Oct              |           | 50.53   | 70.21   |          | 38.99 |  |  |  |
| 8-Nov               |           | 51.72   | 86.66   |          | 67.69 |  |  |  |
| 20-Nov              |           | 51.38   |         | 81.99    | 59.69 |  |  |  |
| Nov                 | 67.60     | 50.49   |         | 82.00    | 62.49 |  |  |  |
| Dec                 | 63.22     | 49.51   |         | 75.00    | 51.59 |  |  |  |
| Jan                 | 57.48     | 47.69   |         | 68.00    | 42.69 |  |  |  |
| Feb                 | 55.55     | 43.21   |         | 67.00    | 55.09 |  |  |  |
| Mar                 | 56.38     | 62.78   |         | 67.00    | 6.79  |  |  |  |
| Apr                 | 58.93     | 66.71   |         | 74.00    | 10.99 |  |  |  |