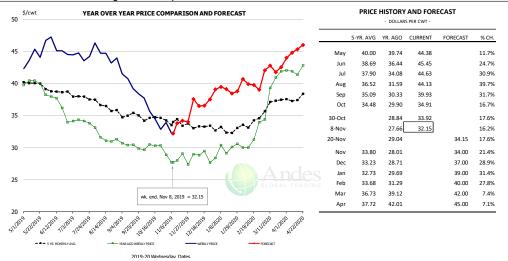

#### Trim, 42% Trim Combo, FOB Plant, USDA

|        | 5-YR. AVG | YR. AGO | CURRENT | FORECAST | % CH. |
|--------|-----------|---------|---------|----------|-------|
| May    | 42.72     | 26.67   | 48.30   |          | 81.1% |
| Jun    | 52.48     | 51.54   | 49.75   |          | -3.5% |
| Jul    | 53.82     | 54.13   | 55.52   |          | 2.6%  |
| Aug    | 43.68     | 33.15   | 53.87   |          | 62.5% |
| Sep    | 39.33     | 43.32   | 49.45   |          | 14.2% |
| Oct    | 32.83     | 33.12   | 35.80   |          | 8.1%  |
| 30-Oct |           | 22.71   | 29.15   |          | 28.4% |
| 8-Nov  |           | 24.38   | 29.60   |          | 21.4% |
| 20-Nov |           | 23.49   |         | 28.86    | 22.9% |
| Nov    | 25.69     | 23.43   |         | 32.00    | 36.6% |
| Dec    | 23.92     | 24.65   |         | 35.00    | 42.0% |
| Jan    | 25.25     | 24.40   |         | 34.00    | 39.4% |
| Feb    | 25.87     | 26.18   |         | 35.00    | 33.7% |
| Mar    | 29.66     | 27.33   |         | 45.00    | 64.6% |
| Apr    | 35.16     | 47.51   |         | 50.00    | 5.2%  |