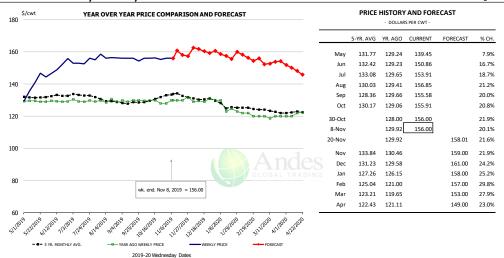

|        | 5-YR. AVG | YR. AGO | CURRENT | FORECAST | % CH   |
|--------|-----------|---------|---------|----------|--------|
| May    | 113.59    | 95.89   | 100.34  |          | 4.6%   |
| Jun    | 119.28    | 101.46  | 103.31  |          | 1.8%   |
| Jul    | 119.93    | 97.82   | 97.33   |          | -0.5%  |
| Aug    | 110.36    | 98.08   | 92.01   |          | -6.2%  |
| Sep    | 113.04    | 105.56  | 85.06   |          | -19.4% |
| Oct    | 105.48    | 92.91   | 88.41   |          | -4.8%  |
| 30-Oct |           | 90.58   | 86.00   |          | -5.1%  |
| 8-Nov  |           | 81.21   | 90.19   |          | 11.1%  |
| 20-Nov |           | 71.51   |         | 83.63    | 17.0%  |
| Nov    | 88.66     | 75.34   |         | 84.00    | 11.5%  |
| Dec    | 88.34     | 74.80   |         | 86.00    | 15.0%  |
| Jan    | 91.78     | 78.73   |         | 94.00    | 19.4%  |
| Feb    | 89.38     | 74.42   |         | 93.00    | 25.0%  |
| Mar    | 92.15     | 81.80   |         | 102.00   | 24.7%  |
| Apr    | 89.73     | 86.93   |         | 101.00   | 16.2%  |