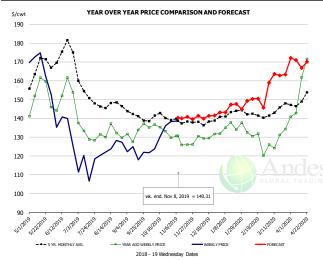

# TURKEY MEAT - SCAPULA, FROZEN, USDA, WT.AVG.

| /cwt<br>180 | YEAR OVER YEAR PRICE COMPARISON AND FORECAST                                                                                                                                                                                                                                                                                                                                                                                                                                                                                                                                                                                                                                                                                                                                                                                                                                                                                                                                                                                                                                                                                                                                                                                                                                                                                                                                                                                                                                                                                                                                                                                                                                                                                                                                                                                                                                                                                                                                                                                                                                                                                   |        | PRICE     |         | AND FOR<br>IS PER CWT - | ECAST    |       |
|-------------|--------------------------------------------------------------------------------------------------------------------------------------------------------------------------------------------------------------------------------------------------------------------------------------------------------------------------------------------------------------------------------------------------------------------------------------------------------------------------------------------------------------------------------------------------------------------------------------------------------------------------------------------------------------------------------------------------------------------------------------------------------------------------------------------------------------------------------------------------------------------------------------------------------------------------------------------------------------------------------------------------------------------------------------------------------------------------------------------------------------------------------------------------------------------------------------------------------------------------------------------------------------------------------------------------------------------------------------------------------------------------------------------------------------------------------------------------------------------------------------------------------------------------------------------------------------------------------------------------------------------------------------------------------------------------------------------------------------------------------------------------------------------------------------------------------------------------------------------------------------------------------------------------------------------------------------------------------------------------------------------------------------------------------------------------------------------------------------------------------------------------------|--------|-----------|---------|-------------------------|----------|-------|
|             |                                                                                                                                                                                                                                                                                                                                                                                                                                                                                                                                                                                                                                                                                                                                                                                                                                                                                                                                                                                                                                                                                                                                                                                                                                                                                                                                                                                                                                                                                                                                                                                                                                                                                                                                                                                                                                                                                                                                                                                                                                                                                                                                |        | 5-YR. AVG | YR. AGO | CURRENT                 | FORECAST | % CH. |
| 160         |                                                                                                                                                                                                                                                                                                                                                                                                                                                                                                                                                                                                                                                                                                                                                                                                                                                                                                                                                                                                                                                                                                                                                                                                                                                                                                                                                                                                                                                                                                                                                                                                                                                                                                                                                                                                                                                                                                                                                                                                                                                                                                                                | May    | 145.39    | 113.23  | 106.20                  |          | -6.2% |
|             | parties of the second s | Jun    | 147.88    | 115.31  | 108.50                  |          | -5.9% |
|             | And the second s | Jul    | 148.93    | 117.75  | 113.80                  |          | -3.4% |
| 40          | <u> </u>                                                                                                                                                                                                                                                                                                                                                                                                                                                                                                                                                                                                                                                                                                                                                                                                                                                                                                                                                                                                                                                                                                                                                                                                                                                                                                                                                                                                                                                                                                                                                                                                                                                                                                                                                                                                                                                                                                                                                                                                                                                                                                                       | Aug    | 152.39    | 120.60  | 113.25                  |          | -6.19 |
| 10          | ***A_A                                                                                                                                                                                                                                                                                                                                                                                                                                                                                                                                                                                                                                                                                                                                                                                                                                                                                                                                                                                                                                                                                                                                                                                                                                                                                                                                                                                                                                                                                                                                                                                                                                                                                                                                                                                                                                                                                                                                                                                                                                                                                                                         | Sep    | 155.24    | 122.10  | 114.50                  |          | -6.29 |
|             |                                                                                                                                                                                                                                                                                                                                                                                                                                                                                                                                                                                                                                                                                                                                                                                                                                                                                                                                                                                                                                                                                                                                                                                                                                                                                                                                                                                                                                                                                                                                                                                                                                                                                                                                                                                                                                                                                                                                                                                                                                                                                                                                | Oct    | 156.88    | 119.80  | 116.40                  |          | -2.89 |
| 20          | 2000 <sup>000000000000000000000000000000000</sup>                                                                                                                                                                                                                                                                                                                                                                                                                                                                                                                                                                                                                                                                                                                                                                                                                                                                                                                                                                                                                                                                                                                                                                                                                                                                                                                                                                                                                                                                                                                                                                                                                                                                                                                                                                                                                                                                                                                                                                                                                                                                              | 30-Oct |           | 115.00  | 117.00                  |          | 1.79  |
| 0 0 0 0 0   |                                                                                                                                                                                                                                                                                                                                                                                                                                                                                                                                                                                                                                                                                                                                                                                                                                                                                                                                                                                                                                                                                                                                                                                                                                                                                                                                                                                                                                                                                                                                                                                                                                                                                                                                                                                                                                                                                                                                                                                                                                                                                                                                | 8-Nov  |           | 115.00  | 117.00                  |          | 1.7   |
|             | \$ 0000 0000 0000                                                                                                                                                                                                                                                                                                                                                                                                                                                                                                                                                                                                                                                                                                                                                                                                                                                                                                                                                                                                                                                                                                                                                                                                                                                                                                                                                                                                                                                                                                                                                                                                                                                                                                                                                                                                                                                                                                                                                                                                                                                                                                              | 20-Nov |           | 115.00  |                         | 116.64   | 1.4   |
|             | Arces                                                                                                                                                                                                                                                                                                                                                                                                                                                                                                                                                                                                                                                                                                                                                                                                                                                                                                                                                                                                                                                                                                                                                                                                                                                                                                                                                                                                                                                                                                                                                                                                                                                                                                                                                                                                                                                                                                                                                                                                                                                                                                                          | Nov    | 158.94    | 115.25  |                         | 116.00   | 0.7   |
|             | GLOBAL TRADING                                                                                                                                                                                                                                                                                                                                                                                                                                                                                                                                                                                                                                                                                                                                                                                                                                                                                                                                                                                                                                                                                                                                                                                                                                                                                                                                                                                                                                                                                                                                                                                                                                                                                                                                                                                                                                                                                                                                                                                                                                                                                                                 | Dec    | 156.64    | 105.13  |                         | 113.00   | 7.5   |
|             |                                                                                                                                                                                                                                                                                                                                                                                                                                                                                                                                                                                                                                                                                                                                                                                                                                                                                                                                                                                                                                                                                                                                                                                                                                                                                                                                                                                                                                                                                                                                                                                                                                                                                                                                                                                                                                                                                                                                                                                                                                                                                                                                | Jan    | 155.20    | 100.09  |                         | 111.00   | 10.9  |
|             |                                                                                                                                                                                                                                                                                                                                                                                                                                                                                                                                                                                                                                                                                                                                                                                                                                                                                                                                                                                                                                                                                                                                                                                                                                                                                                                                                                                                                                                                                                                                                                                                                                                                                                                                                                                                                                                                                                                                                                                                                                                                                                                                | Feb    | 152.06    | 105.75  |                         | 110.00   | 4.0   |
|             |                                                                                                                                                                                                                                                                                                                                                                                                                                                                                                                                                                                                                                                                                                                                                                                                                                                                                                                                                                                                                                                                                                                                                                                                                                                                                                                                                                                                                                                                                                                                                                                                                                                                                                                                                                                                                                                                                                                                                                                                                                                                                                                                | Mar    | 138.72    | 103.75  |                         | 110.00   | 6.0   |
|             | wk. end. Nov 8, 2019 = 117.00                                                                                                                                                                                                                                                                                                                                                                                                                                                                                                                                                                                                                                                                                                                                                                                                                                                                                                                                                                                                                                                                                                                                                                                                                                                                                                                                                                                                                                                                                                                                                                                                                                                                                                                                                                                                                                                                                                                                                                                                                                                                                                  | Apr    | 131.14    | 105.00  |                         | 108.00   | 2.9   |
| , ,         | as Tutas Tutuda at tutas anta a tutuda at tutuda tutuda at tutuda  |        |           |         |                         |          |       |