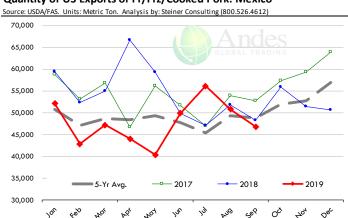

| Apr    | 131.14    | 105.00  |                         | 108.00   | 2.9   |
| , ,         | as Tutas Tutuda at tutas anta a tutuda at tutuda tutuda at tutuda  |        |           |         |                         |          |       |











# TURKEY THIGH, FRESH, USDA













# **Special Monthly Update - Pork Exports**

#### Y/Y Ch. in Sep. 19 vs. Sep 18 US Fr, Froz & Pres Pork Export Volume



# Y/Y Ch. in Sep. 19 vs. Sep 18 US Pork Variety Meat Exports



# Quantity of US Exports of Fr/Frz/Cooked Pork: World Total



#### Quantity of US Exports of Fr/Frz/Cooked Pork: Mexico



## \$ Value of US Exports of Fr/Frz/Cooked Pork: World Total



## \$ Value of US Exports of Fr/Frz/Cooked Pork: Mexico



# **Special Monthly Update - Beef Exports**



Y/Y Ch. in Sep. 19 vs. Sep 18 US Beef and Veal Export Volume



#### Y/Y Ch. in Sep. 19 vs. Sep 18 US Beef Variety Meat Exports



#### Quantity of US Exports of Fr/Frz/Pres Beef & Veal: World Total



## Quantity of US Exports of Fr/Frz/Pres Beef: Mexico





## \$ Value of US Exports of Fr/Frz/Pres Beef: World Total



## \$ Value of US Exports of Fr/Frz/Pres Beef: Mexico



The information and data contained herein have been obtained from sources believed to be reliable but Andes Global Trading does not warrant their accuracy or completeness. Market opinions and forecasts contained herein reflect the judgment of the r