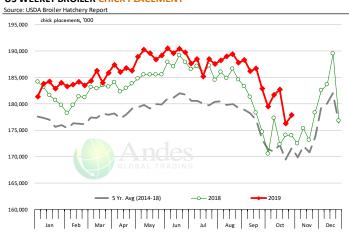

|
| Q1 2020        |                | 2,263        | 2.1%      | 4.71       | 0.6%      | 10,660         | 2.7%      |
|                |                | · ·          |           |            | 0.6%      | •              |           |
| Q2 2020        |                | 2,323        | 1.0%      | 4.77       |           | 11,079         | 1.3%      |
| Q3 2020        |                | 2,387        | 0.9%      | 4.79       | 0.6%      | 11,433         | 1.5%      |
| Q4 2020        |                | 2,268        | -0.2%     | 4.80       | 0.6%      | 10,885         | 0.4%      |
| Annual         |                | 9,241        | 0.9%      | 4.77       | 0.5%      | 44,057         | 1.5%      |













#### **US WEEKLY BROILER EGG SETS**



#### **US WEEKLY BROILER CHICK PLACEMENT**















#### **BROILER, NATIONAL WHOLE BIRD PRICE, USDA**



#### **N.E. BROILER BREAST BONELESS-SKINLESS, USDA**



#### N.E. BROILER WINGS, USDA, WT.AVG.







# Andes GLOBAL TRADING OUALITY | INTEGRITY | TRUS

#### NE BONELESS BREAST BROILER WHITE TRIM MEAT, UNDER 15%, FRESH



## N.E. Broiler Drumsticks, USDA



# MSC 15-20%, National, Fresh, USDA













% CH.

5.1%

9.9%

9.2%

-1.8%

-1.1%

-3.5%

-5.0%

-4 2%

-4.6%

-5.5%

-5.4%

-4.1%

3.1%

# **B/S BROILER THIGHS, USDA**



## N.E. BROILER LEG QUARTERS, USDA













# **Turkey Market - Supply Situation & Outlook**

# **Weekly Turkey Production Statistics**

Source: USDA

| Source: USDA      |                | Slaughter            |             | Dressed Wt            |             | Production RTC        |