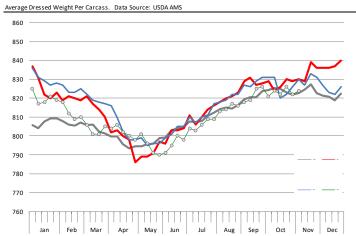

# WEEKLY STEER AND HEIFER SLAUGHTER. '000 HEAD

Weekly Average FI Cattle Carcass Weights (Includes Fed & Non Fed Cattle)