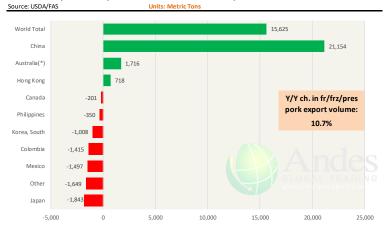

| Apr    | 131.14    | 105.00  |                         | 108.00   | 2.9   |
| , ,         | as Tutas Tutuda at tutas anta a tutuda at tutuda tutuda at tutuda  |        |           |         |                         |          |       |











# TURKEY THIGH, FRESH, USDA













# **Special Monthly Update - Pork Exports**

#### Y/Y Ch. in Sep. 19 vs. Sep 18 US Fr, Froz & Pres Pork Export Volume



# Y/Y Ch. in Sep. 19 vs. Sep 18 US Pork Variety Meat Exports



# Quantity of US Exports of Fr/Frz/Cooked Pork: World Total



#### Quantity of US Exports of Fr/Frz/Cooked Pork: Mexico



## \$ Value of US Exports of Fr/Frz/Cooked Pork: World Total



## \$ Value of US Exports of Fr/Frz/Cooked Pork: Mexico



# **Special Monthly Update - Beef Exports**



Y/Y Ch. in Sep. 19 vs. Sep 18 US Beef and Veal Export Volume



#### Y/Y Ch. in Sep. 19 vs. Sep 18 US Beef Variety Meat Exports



#### Quantity of US Exports of Fr/Frz/Pres Beef & Veal: World Total



## Quantity of US Exports of Fr/Frz/Pres Beef: Mexico





## \$ Value of US Exports of Fr/Frz/Pres Beef: World Total



## \$ Value of US Exports of Fr/Frz/Pres Beef: Mexico



The information and data contained herein have been obtained