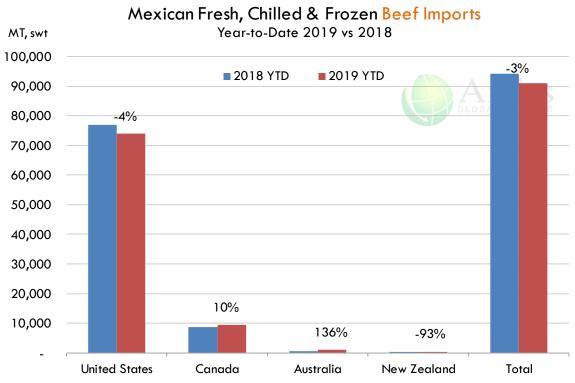

| 0.02                                                     |
| ıa                                   | 3.14                                                         | 3.10                                                 | 0.04                                                     |
| 0                                    | 1.39                                                         | 1.42 GLOBA                                           | -0.03                                                    |
| AB Rastro e en Canal za dilla o ecot | 1.59<br>2.49<br>1.39<br>2.51<br>3.06<br>2.46<br>2.77<br>3.14 | 2.49<br>1.36<br>2.62<br>3.07<br>2.91<br>2.75<br>3.10 | -0.01<br>0.02<br>-0.11<br>-0.01<br>-0.45<br>0.02<br>0.04 |

Fuente: SNIIM

# **Mexico Beef Imports**





# **Mexico Beef Exports**













# **Colombia Meat Price Reference**

| INDICADO                           | ORES  | noviembre 8 | noviembre 7 | noviembre 6 | noviembre 5 | noviembre 1 | octubre 31 | octubre 30 | octubre 29 | octubre 28 |
|------------------------------------|-------|-------------|-------------|-------------|-------------|-------------|------------|------------|------------|------------|
| Vacuno Macho<br>en pie (\$/kg)     | Extra | \$5.000 ⊖   | \$5.000 🕢   | \$4.950 🖯   | \$4.950 🖯   | \$4.950 ⊖   | \$4.950 😑  | \$4.950 😑  | \$4.950 ⊖  | \$4.950    |
|                                    | 1a    | \$4.600 😑   | \$4.600 🚳   | \$4.550 😑   | \$4.550 😲   | \$4.600 😑   | \$4.600 😑  | \$4.600 😑  | \$4.600 😑  | \$4.600    |
|                                    | 2a    |