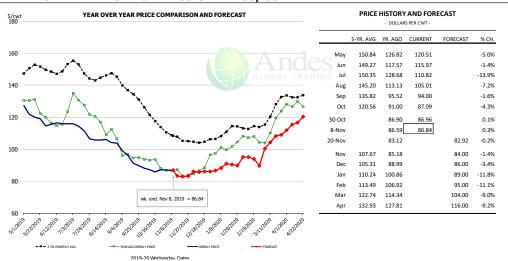

# Ham, 23-27# Trmd Selected Ham, FOB Plant, USDA

| - DOLLARS PER CWT - |           |         |         |          |       |  |  |  |
|---------------------|-----------|---------|---------|----------|-------|--|--|--|
|                     | 5-YR. AVG | YR. AGO | CURRENT | FORECAST | % CH  |  |  |  |
| May                 | 71.35     | 50.79   | 76.40   |          | 50.49 |  |  |  |
| Jun                 | 76.38     | 61.42   | 71.29   |          | 16.19 |  |  |  |
| Jul                 | 80.68     | 53.62   | 66.23   |          | 23.59 |  |  |  |
| Aug                 | 74.80     | 56.07   | 63.89   |          | 14.09 |  |  |  |
| Sep                 | 71.34     | 53.64   | 60.10   |          | 12.19 |  |  |  |
| Oct                 | 68.41     | 53.36   | 63.32   |          | 18.79 |  |  |  |
| 30-Oct              |           | 50.53   | 70.21   |          | 38.99 |  |  |  |
| 8-Nov               |           | 51.72   | 86.66   |          | 67.69 |  |  |  |
| 20-Nov              |           | 51.38   |         | 81.99    | 59.69 |  |  |  |
| Nov                 | 67.60     | 50.49   |         | 82.00    | 62.49 |  |  |  |
| Dec                 | 63.22     | 49.51   |         | 75.00    | 51.59 |  |  |  |
| Jan                 | 57.48     | 47.69   |         | 68.00    | 42.69 |  |  |  |
| Feb                 | 55.55     | 43.21   |         | 67.00    | 55.09 |  |  |  |
| Mar                 | 56.38     | 62.78   |         | 67.00    | 6.79  |  |  |  |
| Apr                 | 58.93     | 66.71   |         | 74.00    | 10.99 |  |  |  |