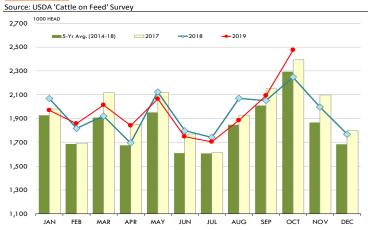

#### Trim, 72% Trim Combo, FOB Plant, USDA

|        |           | - DOLLAR | S PER CWT - |          |        |
|--------|-----------|----------|-------------|----------|--------|
|        | 5-YR. AVG | YR. AGO  | CURRENT     | FORECAST | % CH.  |
| May    | 78.42     | 62.58    | 80.55       |          | 28.7%  |
| Jun    | 90.53     | 77.94    | 83.85       |          | 7.6%   |
| Jul    | 87.48     | 62.90    | 75.55       |          | 20.1%  |
| Aug    | 68.02     | 48.76    | 64.77       |          | 32.8%  |
| Sep    | 63.53     | 54.86    | 57.31       |          | 4.5%   |
| Oct    | 63.76     | 56.56    | 48.13       |          | -14.9% |
| 13-Nov |           | 40.85    | 52.80       |          | 29.3%  |
| 22-Nov |           | 43.91    | 67.45       |          | 53.6%  |
| 4-Dec  |           | 50.74    |             | 65.62    | 29.3%  |
| Nov    | 54.93     | 44.35    |             | 69.00    | 55.6%  |
| Dec    | 53.62     | 47.42    |             | 68.00    | 43.4%  |
| Jan    | 61.01     | 52.92    |             | 72.00    | 36.1%  |
| Feb    | 56.18     | 48.12    |             | 71.00    | 47.5%  |
| Mar    | 56.13     | 55.69    |             | 76.00    | 36.5%  |
| Apr    | 65.66     | 87.56    |             | 85.00    | -2.9%  |
|        |           |          |             |          |        |