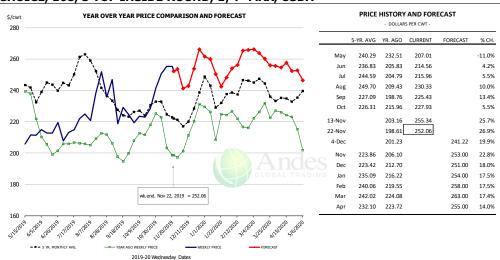

#### SELECT, 114A, 3 SHOULDER CLOD, TRIMMED, 1/4" MAX, USDA

|        | 5-YR. AVG | YR. AGO | CURRENT | FORECAST | % CH. |
|--------|-----------|---------|---------|----------|-------|
| May    | 231.49    | 228.53  | 227.91  |          | -0.3% |
| Jun    | 233.12    | 207.81  | 221.63  |          | 6.6%  |
| Jul    | 233.57    | 210.05  | 217.11  |          | 3.4%  |
| Aug    | 229.80    | 214.70  | 221.25  |          | 3.1%  |
| Sep    | 230.53    | 213.78  | 219.52  |          | 2.7%  |
| Oct    | 223.63    | 211.15  | 227.23  |          | 7.6%  |
| 13-Nov |           | 205.70  | 236.82  |          | 15.1% |
| 22-Nov |           | 204.79  | 240.43  |          | 17.4% |
| 4-Dec  |           | 204.37  |         | 229.56   | 12.3% |
| Nov    | 216.75    | 204.79  |         | 243.00   | 18.7% |
| Dec    | 217.64    | 210.44  |         | 240.00   | 14.0% |
| Jan    | 237.00    | 214.15  |         | 264.00   | 23.3% |
| Feb    | 232.10    | 222.21  |         | 258.00   | 16.1% |
| Mar    | 226.53    | 228.01  |         | 242.00   | 6.1%  |
| Apr    | 224.54    | 232.85  |         | 243.00   | 4.4%  |