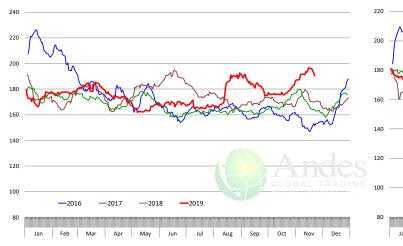

#### **Beef Market Trends:**

- Wholesale beef prices drifted lower last week as buyers were content to sit on the sidelines and focus on Thanksgiving needs.
- Lean beef prices continue to trade very firm following the dramatic increase in the value of imported beef. The price of 90CL frozen imported beef is currently 65% higher than a year ago.
- Tight lean beef supplies and strong fast food demand for holiday needs have bolstered the price of not just grinding beef but other lean cuts as well as 50CL beef.
- Forward buying of lean cuts, such as inside rounds and knuckles, has resulted in a significant increase in the price of these items. Steak cuts, on the other hand, have been steady to lower as purchases for year-end holidays are quickly coming to an end.