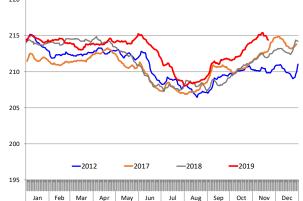

#### Barrow/Gilt Dressed Carcass Weights, 5-day Moving Avg. - All hogs

Based on Daily MPR Report, LM\_HG201. Data through Nov 21, 2019

220