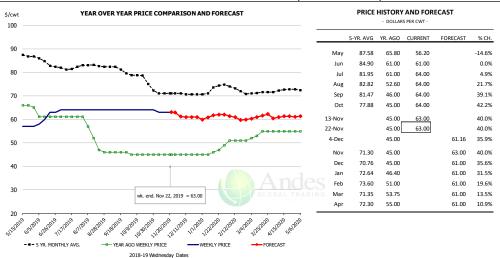

| Apr                                             | 178.40    | 199.35  |         | 195.00   | -2.2  |
| S SERBER SERBER THE THE SERBER | 9                                               |           |         |         |          |       |















#### N.E. Broiler Drumsticks, USDA



|        | 5-YR. AVG | YR. AGO | CURRENT | FORECAST | % CH. |
|--------|-----------|---------|---------|----------|-------|
| May    | 46.41     | 43.30   | 39.32   |          | -9.2% |
| Jun    | 47.41     | 42.55   | 41.48   |          | -2.5% |
| Jul    | 45.97     | 41.18   | 45.12   |          | 9.6%  |
| Aug    | 44.54     | 41.52   | 44.80   |          | 7.9%  |
| Sep    | 43.08     | 40.15   | 40.90   |          | 1.9%  |
| Oct    | 41.61     | 37.16   | 38.05   |          | 2.4%  |
| 13-Nov |           | 36.83   | 34.07   |          | -7.5% |
| 22-Nov |           | 36.51   | 37.03   |          | 1.4%  |
| 4-Dec  |           | 36.77   |         | 38.21    | 3.9%  |
| Nov    | 39.78     | 36.19   |         | 37.00    | 2.2%  |
| Dec    | 39.87