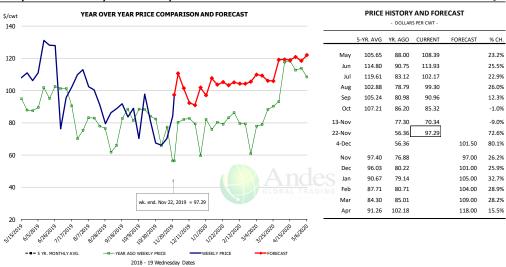

#### SELECT, 170 GOOSENECK ROUND, 18-33, USDA

2019-20 Wednesday Date

Page 71

| \$/cwt<br>260      | YEAR OVER YEAR PRICE COMPARISON AND FORECAST                                                                                                                                                                                                                                                                                                                                                                                                                                                                                                                                                                                                                                                                                                                                                                                                                                                                                                                                                                                                                                                                                                                                                                                                                                                                                                                                                                                                                                                                                                                                                                                                                                                                                                                                                                                                                                                                                                                                                                                                                                                                                   | PRICE HISTORY AND FORECAST - DOLLARS PER CWT - |           |         |         |          |       |
|--------------------|--------------------------------------------------------------------------------------------------------------------------------------------------------------------------------------------------------------------------------------------------------------------------------------------------------------------------------------------------------------------------------------------------------------------------------------------------------------------------------------------------------------------------------------------------------------------------------------------------------------------------------------------------------------------------------------------------------------------------------------------------------------------------------------------------------------------------------------------------------------------------------------------------------------------------------------------------------------------------------------------------------------------------------------------------------------------------------------------------------------------------------------------------------------------------------------------------------------------------------------------------------------------------------------------------------------------------------------------------------------------------------------------------------------------------------------------------------------------------------------------------------------------------------------------------------------------------------------------------------------------------------------------------------------------------------------------------------------------------------------------------------------------------------------------------------------------------------------------------------------------------------------------------------------------------------------------------------------------------------------------------------------------------------------------------------------------------------------------------------------------------------|------------------------------------------------|-----------|---------|---------|----------|-------|
|                    |                                                                                                                                                                                                                                                                                                                                                                                                                                                                                                                                                                                                                                                                                                                                                                                                                                                                                                                                                                                                                                                                                                                                                                                                                                                                                                                                                                                                                                                                                                                                                                                                                                                                                                                                                                                                                                                                                                                                                                                                                                                                                                                                |                                                | 5-YR. AVG | YR. AGO | CURRENT | FORECAST | % CH. |
| 240                |                                                                                                                                                                                                                                                                                                                                                                                                                                                                                                                                                                                                                                                                                                                                                                                                                                                                                                                                                                                                                                                                                                                                                                                                                                                                                                                                                                                                                                                                                                                                                                                                                                                                                                                                                                                                                                                                                                                                                                                                                                                                                                                                | May                                            | 205.80    | 191.75  | 190.31  |          | -0.8% |
| 210                | \\                                                                                                                                                                                                                                                                                                                                                                                                                                                                                                                                                                                                                                                                                                                                                                                                                                                                                                                                                                                                                                                                                                                                                                                                                                                                                                                                                                                                                                                                                                                                                                                                                                                                                                                                                                                                                                                                                                                                                                                                                                                                                                                             | Jun                                            | 207.13    | 182.70  | 193.99  |          | 6.2%  |
|                    | /\                                                                                                                                                                                                                                                                                                                                                                                                                                                                                                                                                                                                                                                                                                                                                                                                                                                                                                                                                                                                                                                                                                                                                                                                                                                                                                                                                                                                                                                                                                                                                                                                                                                                                                                                                                                                                                                                                                                                                                                                                                                                                                                             | Jul                                            | 211.49    | 184.23  | 192.57  |          | 4.5%  |
| 220                |                                                                                                                                                                                                                                                                                                                                                                                                                                                                                                                                                                                                                                                                                                                                                                                                                                                                                                                                                                                                                                                                                                                                                                                                                                                                                                                                                                                                                                                                                                                                                                                                                                                                                                                                                                                                                                                                                                                                                                                                                                                                                                                                | Aug                                            | 215.34    | 182.08  | 203.82  |          | 11.9% |
| P.                 | / V(X\/\ \^ / \ \\-\\                                                                                                                                                                                                                                                                                                                                                                                                                                                                                                                                                                                                                                                                                                                                                                                                                                                                                                                                                                                                                                                                                                                                                                                                                                                                                                                                                                                                                                                                                                                                                                                                                                                                                                                                                                                                                                                                                                                                                                                                                                                                                                          | Sep                                            | 212.20    | 182.92  | 203.94  |          | 11.5% |
| الهور              |                                                                                                                                                                                                                                                                                                                                                                                                                                                                                                                                                                                                                                                                                                                                                                                                                                                                                                                                                                                                                                                                                                                                                                                                                                                                                                                                                                                                                                                                                                                                                                                                                                                                                                                                                                                                                                                                                                                                                                                                                                                                                                                                | Oct                                            | 219.13    | 194.76  | 198.15  |          | 1.7%  |
| 200                |                                                                                                                                                                                                                                                                                                                                                                                                                                                                                                                                                                                                                                                                                                                                                                                                                                                                                                                                                                                                                                                                                                                                                                                                                                                                                                                                                                                                                                                                                                                                                                                                                                                                                                                                                                                                                                                                                                                                                                                                                                                                                                                                | 13-Nov                                         |           | 195.14  | 247.54  |          | 26.9% |
| ۸۰۵                |                                                                                                                                                                                                                                                                                                                                                                                                                                                                                                                                                                                                                                                                                                                                                                                                                                                                                                                                                                                                                                                                                                                                                                                                                                                                                                                                                                                                                                                                                                                                                                                                                                                                                                                                                                                                                                                                                                                                                                                                                                                                                                                                | 22-Nov                                         |           | 205.86  | 218.39  |          | 6.1%  |
| Song V             |                                                                                                                                                                                                                                                                                                                                                                                                                                                                                                                                                                                                                                                                                                                                                                                                                                                                                                                                                                                                                                                                                                                                                                                                                                                                                                                                                                                                                                                                                                                                                                                                                                                                                                                                                                                                                                                                                                                                                                                                                                                                                                                                | 4-Dec                                          |           | 194.79  |         | 227.31   | 16.7% |
| 180                |                                                                                                                                                                                                                                                                                                                                                                                                                                                                                                                                                                                                                                                                                                                                                                                                                                                                                                                                                                                                                                                                                                                                                                                                                                                                                                                                                                                                                                                                                                                                                                                                                                                                                                                                                                                                                                                                                                                                                                                                                                                                                                                                | Nov                                            | 212.70    | 198.31  |         | 225.00   | 13.5% |
|                    | +                                                                                                                                                                                                                                                                                                                                                                                                                                                                                                                                                                                                                                                                                                                                                                                                                                                                                                                                                                                                                                                                                                                                                                                                                                                                                                                                                                                                                                                                                                                                                                                                                                                                                                                                                                                                                                                                                                                                                                                                                                                                                                                              | Dec                                            | 210.12    | 193.89  |         | 235.00   | 21.2% |
|                    |                                                                                                                                                                                                                                                                                                                                                                                                                                                                                                                                                                                                                                                                                                                                                                                                                                                                                                                                                                                                                                                                                                                                                                                                                                                                                                                                                                                                                                                                                                                                                                                                                                                                                                                                                                                                                                                                                                                                                                                                                                                                                                                                | Jan                                            | 224.41    | 195.62  |         | 244.00   | 24.7% |
| 160                | An                                                                                                                                                                                                                                                                                                                                                                                                                                                                                                                                                                                                                                                                                                                                                                                                                                                                                                                                                                                                                                                                                                                                                                                                                                                                                                                                                                                                                                                                                                                                                                                                                                                                                                                                                                                                                                                                                                                                                                                                                                                                                                                             | Feb                                            | 215.42    | 197.75  |         | 233.00   | 17.8% |
|                    | wk. end. Nov 22, 2019 = 218.39                                                                                                                                                                                                                                                                                                                                                                                                                                                                                                                                                                                                                                                                                                                                                                                                                                                                                                                                                                                                                                                                                                                                                                                                                                                                                                                                                                                                                                                                                                                                                                                                                                                                                                                                                                                                                                                                                                                                                                                                                                                                                                 | Mar                                            | 208.92    | 202.40  |         | 222.00   | 9.7%  |
|                    | SUBJECT THE SERVICE OF THE SERVICE O | Apr                                            | 200.72    | 196.14  |         | 217.00   | 10.6% |
| SILSTADIO GISTADIO | REAL PLANTS OF THE STREET OF SERVICE STREET, SERVICE STREET, S |                                                |           |         |         |          |       |
| 5 Y                | R. MONTHLY AVG. —— YEAR AGO WEBLLY PRICE —— WEEKLY PRICE —— FORECAST                                                                                                                                                                                                                                                                                                                                                                                                                                                                                                                                                                                                                                                                                                                                                                                                                                                                                                                                                                                                                                                                                                                                                                                                                                                                                                                                                                                                                                                                                                                                                                                                                                                                                                                                                                                                                                                                                                                                                                                                                                                           |                                                |           |         |         |          |       |