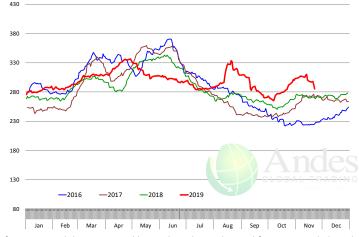

-1.1%     | 815.0             | 0.6%      | 6,885         | -0.6%    |
| Q4 2020        |                 | 8,274                  | -1.0%     | 829.0             | 0.5%      | 6,859         | -0.5%    |
| Annual         |                 | 33,374                 | -0.1%     | 814.0             | 0.5%      | 27,161        | 0.4%     |
| V CTEED AND HE | FED CLAUCUTED   | 1000 LIEAD             |           |                   |           |               |          |

#### WEEKLY STEER AND HEIFER SLAUGHTER. '000 HEAD



#### Weekly Average FI Cattle Carcass Weights (Includes Fed & Non Fed Cattle)











### **Beef Primal Values**







#### Primal Round Cutout Value, USDA, Daily, \$/cwt







Primal Loin Cutout Value, USDA, Daily, \$/cwt

Primal Rib Cutout Value, USDA, Daily, \$/cwt













#### **50CL BEEF TRIM, FRESH, NATIONAL, USDA**





#### SELECT, 114A, 3 SHOULDER CLOD, TRIMMED, 1/4" MAX, USDA



|        | 5-YR. AVG | YR. AGO | CURRENT | FORECAST | % CH. |
|--------|-----------|---------|---------|----------|-------|
| May    | 231.49    | 228.53  | 227.91  |          | -0.3% |
| Jun    | 233.12    | 207.81  | 221.63  |          | 6.6%  |
| Jul    | 233.57    | 210.05  | 217.11  |          | 3.4%  |
| Aug    | 229.80    | 214.70  | 221.25  |          | 3.1%  |
| Sep    | 230.53    | 213.78  | 219.52  |          | 2.7%  |
| Oct    | 223.63    | 211.15  | 227.23  |          | 7.6%  |
| 13-Nov |           | 205.70  | 236.82  |          | 15.1% |
| 22-Nov |           | 204.79  | 240.43  |          | 17.4% |
| 4-Dec  |           | 204.37  |         | 229.56   |