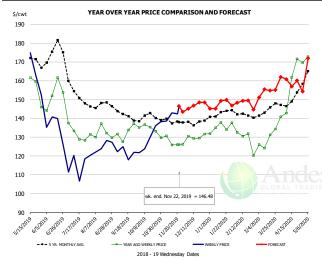

#### Sparerib, Trmd Sparerib - MED, FOB Plant, USDA

|        | 5-YR. AVG | YR. AGO | CURRENT | FORECAST | % CH.  |
|--------|-----------|---------|---------|----------|--------|
| May    | 163.53    | 149.99  | 159.06  |          | 6.1%   |
| Jun    | 169.37    | 149.97  | 136.15  |          |        |
| Jul    | 152.16    | 132.07  | 115.06  |          | -12.9% |
| Aug    | 146.54    | 130.63  | 123.82  |          | -5.2%  |
| Sep    | 140.01    | 132.51  | 119.72  |          | -9.6%  |
| Oct    | 139.15    | 132.85  | 128.20  |          | -3.5%  |
| 13-Nov |           | 125.94  | 142.94  |          | 13.5%  |
| 22-Nov |           | 126.00  | 146.48  |          | 16.3%  |
| 4-Dec  |           | 130.51  |         | 145.13   | 11.2%  |
| Nov    | 138.13    | 127.01  |         | 145.00   | 14.2%  |
| Dec    | 137.62    | 129.97  |         | 148.00   | 13.9%  |
| Jan    | 140.96    | 134.61  |         | 147.00   | 9.2%   |
| Feb    | 141.70    | 129.40  |         | 149.00   | 15.1%  |
| Mar    | 142.28    | 127.18  |         | 153.00   | 20.3%  |
| Apr    | 148.91    | 156.44  |         | 160.00   | 2.3%   |