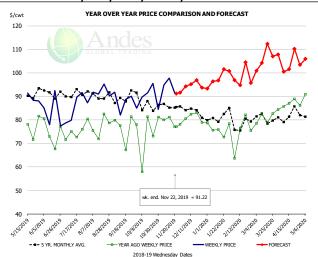

#### Brisket Bones, Full, 30#, USDA, FRZ

| - DOLLARS PER CWT - |           |         |         |          |       |  |  |  |  |
|---------------------|-----------|---------|---------|----------|-------|--|--|--|--|
|                     | 5-YR. AVG | YR. AGO | CURRENT | FORECAST | % CH  |  |  |  |  |
| May                 |           | 75.68   | 88.97   |          | 17.6% |  |  |  |  |
| Jun                 |           | 74.57   | 83.27   |          | 11.7% |  |  |  |  |
| Jul                 |           | 73.85   | 85.41   |          | 15.7% |  |  |  |  |
| Aug                 |           | 77.76   | 92.03   |          | 18.3% |  |  |  |  |
| Sep                 |           | 76.53   | 88.14   |          | 15.2% |  |  |  |  |
| Oct                 |           | 74.31   | 89.21   |          | 20.1% |  |  |  |  |
| 13-Nov              |           | 81.19   | 97.73   |          | 20.4% |  |  |  |  |
| 22-Nov              |           | 77.02   | 91.22   |          | 18.4% |  |  |  |  |
| 4-Dec               |           | 80.48   |         | 94.23    | 17.1% |  |  |  |  |
| Nov                 |           | 79.09   |         | 90.00    | 13.8% |  |  |  |  |
| Dec                 | 84.09     | 81.22   |         | 95.00    | 17.0% |  |  |  |  |
| Jan                 | 80.86     | 76.26   |         | 97.00    | 27.2% |  |  |  |  |
| Feb                 | 78.70     | 74.47   |         | 100.00   | 34.3% |  |  |  |  |
| Mar                 | 80.82     | 80.66   |         | 105.00   | 30.2% |  |  |  |  |
| Apr                 | 81.31     | 86.53   |         | 105.00   | 21.3% |  |  |  |  |