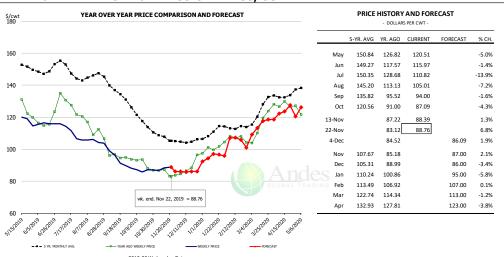

|           |            |           |                |           |
| Q1 2020        |                 | 2,286        | 3.1%      | 4.71       | 0.6%      | 10,766         | 3.7%      |
| Q2 2020        |                 | 2,327        | 1.2%      | 4.77       | 0.3%      | 11,101         | 1.5%      |
| Q3 2020        |                 | 2,412        | 1.1%      | 4.79       | 0.3%      | 11,553         | 1.4%      |
| Q4 2020        |                 | 2,295        | 1.0%      | 4.80       | 0.6%      | 11,016         | 1.6%      |
| Annual         |                 | 9,320        | 1.6%      | 4.77       | 0.4%      | 44,437         | 2.0%      |





























#### **BROILER, NATIONAL WHOLE BIRD PRICE, USDA**



#### **N.E. BROILER BREAST BONELESS-SKINLESS, USDA**



#### N.E. BROILER WINGS, USDA, WT.AVG.

| S/cwt YEAR OVER YEAR PRICE COMPARISON AND FORECAST