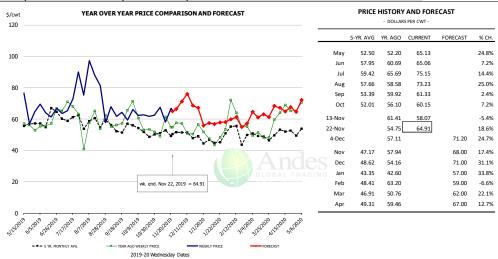

.82  |          | -5.2%  |
| Sep    | 140.01    | 132.51  | 119.72  |          | -9.6%  |
| Oct    | 139.15    | 132.85  | 128.20  |          | -3.5%  |
| 13-Nov |           | 125.94  | 142.94  |          | 13.5%  |
| 22-Nov |           | 126.00  | 146.48  |          | 16.3%  |
| 4-Dec  |           | 130.51  |         | 145.13   | 11.2%  |
| Nov    | 138.13    | 127.01  |         | 145.00   | 14.2%  |
| Dec    | 137.62    | 129.97  |         | 148.00   | 13.9%  |
| Jan    | 140.96    | 134.61  |         | 147.00   | 9.2%   |
| Feb    | 141.70    | 129.40  |         | 149.00   | 15.1%  |
| Mar    | 142.28    | 127.18  |         | 153.00   | 20.3%  |
| Apr    | 148.91    | 156.44  |         | 160.00   | 2.3%   |

PRICE HISTORY AND FORECAST









#### Jowl, Skinned Combo, FOB Plant, USDA



#### Loin, Boneless Sirloin, FOB Plant, USDA



| PRICE HISTORY AND FORECAST - DOLLARS PER CWT - |           |         |         |          |       |  |  |  |  |  |
|------------------------------------------------|-----------|---------|---------|----------|-------|--|--|--|--|--|
|                                                | 5-YR. AVG | YR. AGO | CURRENT | FORECAST | % CH. |  |  |  |  |  |
| May                                            | 120.67    | 96.16   | 115.78  |          | 20.4% |  |  |  |  |  |
| Jun                                            | 125.84    | 97.04   | 114.14  |          | 17.6% |  |  |  |  |  |
| Jul                                            | 130.36    | 99.05   | 107.53  |          | 8.6%  |  |  |  |  |  |
| Aug