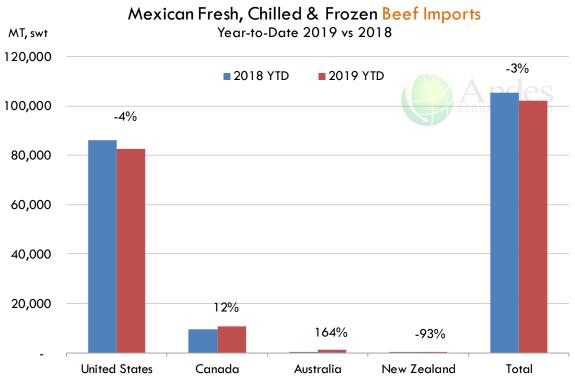

ork Prices**

#### Precio Promedio Semanal de Cerdo en Obrador en Mexico

| W/E: 11/15/2019 | Ultimo | Anterior | Cambio |
|-----------------|--------|----------|--------|
| Peso / 1 USD    | 19.18  | 19.10    |        |
|                 | USD/KG | USD/KG   |        |
| Pie LAB Rastro  | 1.59   | 1.63     | -0.04  |
| Carne en Canal  | 2.48   | 2.49     | -0.01  |
| Cabeza          | 1.43   | 1.39     | 0.05   |
| Espaldilla      | 2.55   | 2.51     | 0.04   |
| Pecho           | 3.05   | 3.09     | -0.04  |
| Entrecot        | 2.58   | 2.59     | -0.01  |
| Tocino          | 2.69   | 2.72     | -0.04  |
| Pierna          | 3.39   | 3.14     | 0.25   |
| Cuero           | 1.38   | 1.39     | -0.01  |
| Fuente: SNIIM   |        |          |        |









### **Mexico Beef Imports**





### **Mexico Beef Exports**













### **Colombia Meat Price Reference**

| INDICADO                           | ORES  | noviembre<br>22 | noviembre<br>21 | noviembre<br>20 | noviembre<br>19 | noviembre<br>18 | noviembre<br>15 | noviembre<br>14 | noviembre<br>13 | noviembre<br>12 |
|------------------------------------|-------|-----------------|-----------------|-----------------|-----------------|-----------------|-----------------|-----------------|-----------------|-----------------|
| -                                  | Extra | \$4.950 🖯       | \$4.950 😑       | \$4.950 🖯       | \$4.950 😑       | \$4.950 ⊖       | \$4.950 😑       | \$4.950 😲       | \$5.000 🖯       | \$5.000         |
| Vacuno Macho                       | 1a    | \$4.550 🖯       | \$4.550 😑       | \$4.550