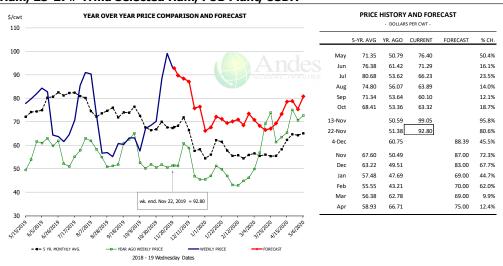

#### Trim, Picnic Meat Combo Cushion Out, FOB Plant, USDA

|        | 5-YR. AVG | YR. AGO | CURRENT | FORECAST | % CH  |
|--------|-----------|---------|---------|----------|-------|
| May    | 90.60     | 72.77   | 96.61   |          | 32.89 |
| Jun    | 98.70     | 84.03   | 100.11  |          | 19.19 |
| Jul    | 98.46     | 74.98   | 96.50   |          | 28.79 |
| Aug    | 80.61     | 60.73   | 77.80   |          | 28.19 |
| Sep    | 80.04     | 66.61   | 70.69   |          | 6.19  |
| Oct    | 85.76     | 81.12   | 83.54   |          | 3.09  |
| 13-Nov |           | 59.97   | 101.32  |          | 69.0% |
| 22-Nov |           | 51.02   | 97.70   |          | 91.59 |
| 4-Dec  |           | 60.84   |         | 98.91    | 62.69 |
| Nov    | 75.89     | 57.54   |         | 98.00    | 70.39 |
| Dec    | 74.81     | 62.18   |         | 97.00    | 56.0% |
| Jan    | 69.35     | 57.59   |         | 86.00    | 49.3% |
| Feb    | 64.46     | 53.93   |         | 83.00    | 53.9% |
| Mar    | 62.93     | 59.02   |         | 86.00    | 45.79 |
| Apr    | 71.86     | 92.72   |         | 97.00    | 4.69  |