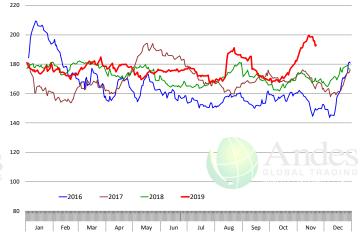

| 6,889         | 1.1%     |
| Q3 2020        |                 | 8,447                  | -1.1%     | 815.0             | 0.6%      | 6,885         | -0.6%    |
| Q4 2020        |                 | 8,274                  | -1.0%     | 829.0             | 0.5%      | 6,859         | -0.5%    |
| Annual         |                 | 33,374                 | -0.1%     | 814.0             | 0.5%      | 27,161        | 0.4%     |
| V CTEED AND HE | FED CLAUCUTED   | 1000 LIEAD             |           |                   |           |               |          |

#### WEEKLY STEER AND HEIFER SLAUGHTER. '000 HEAD



#### Weekly Average FI Cattle Carcass Weights (Includes Fed & Non Fed Cattle)











### **Beef Primal Values**







#### Primal Round Cutout Value, USDA, Daily, \$/cwt







Primal Loin Cutout Value, USDA, Daily, \$/cwt

Primal Rib Cutout Value, USDA, Daily, \$/cwt













#### **50CL BEEF TRIM, FRESH, NATIONAL, USDA**





#### SELECT, 114A, 3 SHOULDER CLOD, TRIMMED, 1/4" MAX, USDA



|        | 5-YR. AVG | YR. AGO | CURRENT | FORECAST | % CH. |
|--------|-----------|---------|---------|----------|-------|
| May    | 231.49    | 228.53  | 227.91  |          | -0.3% |
| Jun    | 233.12    | 207.81  | 221.63  |          | 6.6%  |
| Jul    | 233.57    | 210.05  | 217.11  |          | 3.4%  |
| Aug    | 229.80    | 214.70  | 221.25  |          | 3.1%  |
| Sep    | 230.53    | 213.78  | 219.52  |          | 2.7%  |
| Oct    | 223.63    | 211.15  | 227.23  |          | 7.6%  |
| 13-Nov |           | 205.70  | 236.82  |          | 15.1% |
| 22-Nov |