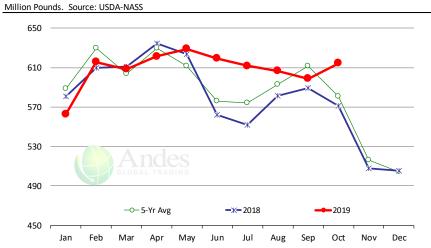

#### Jowl, Skinned Combo, FOB Plant, USDA

#### Loin, Boneless Sirloin, FOB Plant, USDA

| PRICE HISTORY AND FORECAST - DOLLARS PER CWT - |           |         |         |          |       |  |  |  |  |  |
|------------------------------------------------|-----------|---------|---------|----------|-------|--|--|--|--|--|
|                                                | 5-YR. AVG | YR. AGO | CURRENT | FORECAST | % CH. |  |  |  |  |  |
| May                                            | 120.67    | 96.16   | 115.78  |          | 20.4% |  |  |  |  |  |
| Jun                                            | 125.84    | 97.04   | 114.14  |          | 17.6% |  |  |  |  |  |
| Jul                                            | 130.36    | 99.05   | 107.53  |          | 8.6%  |  |  |  |  |  |
| Aug                                            | 122.72    | 97.39   | 104.60  |          | 7.4%  |  |  |  |  |  |
| Sep                                            | 119.71    | 102.12  | 104.44  |          | 2.3%  |  |  |  |  |  |
| Oct                                            | 118.72    | 102.17  | 105.75  |          | 3.5%  |  |  |  |  |  |
| 13-Nov                                         |           | 102.43  | 113.27  |          | 10.6% |  |  |  |  |  |
| 22-Nov                                         |           | 104.62  | 119.17  |          | 13.9% |  |  |  |  |  |
| 4-Dec                                          |           | 100.55  |         | 116.22   | 15.6% |  |  |  |  |  |
| Nov                                            | 111.75    | 103.50  |         | 119.00   | 15.0% |  |  |  |  |  |
| Dec                                            | 108.28    | 99.44   |         | 116.00   | 16.7% |  |  |  |  |  |
| Jan                                            | 110.06    | 95.95   |         | 119.00   | 24.0% |  |  |  |  |  |
| Feb                                            | 106.05    | 91.07   |         | 117.00   | 28.5% |  |  |  |  |  |
| Mar                                            | 101.86    | 95.29   |         | 118.00   | 23.8% |  |  |  |  |  |
| Apr                                            | 103.94    | 114.40  |         | 124.00   | 8.4%  |  |  |  |  |  |