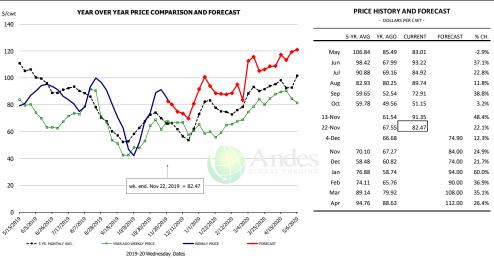

#### Trim, Picnic Meat Combo Cushion Out, FOB Plant, USDA

|        | 5-YR. AVG | YR. AGO | CURRENT | FORECAST | % CH  |
|--------|-----------|---------|---------|----------|-------|
| May    | 90.60     | 72.77   | 96.61   |          | 32.89 |
| Jun    | 98.70     | 84.03   | 100.11  |          | 19.19 |
| Jul    | 98.46     | 74.98   | 96.50   |          | 28.79 |
| Aug    | 80.61     | 60.73   | 77.80   |          | 28.19 |
| Sep    | 80.04     | 66.61   | 70.69   |          | 6.19  |
| Oct    | 85.76     | 81.12   | 83.54   |          | 3.09  |
| 13-Nov |           | 59.97   | 101.32  |          | 69.0% |
| 22-Nov |           | 51.02   | 97.70   |          | 91.59 |
| 4-Dec  |           | 60.84   |         | 98.91    | 62.69 |
| Nov    | 75.89     | 57.54   |         | 98.00    | 70.39 |
| Dec    | 74.81     | 62.18   |         | 97.00    | 56.0% |
| Jan    | 69.35     | 57.59   |         | 86.00    | 49.3% |
| Feb    | 64.46     | 53.93   |         | 83.00    | 53.9% |
| Mar    | 62.93     | 59.02   |         | 86.00    | 45.79 |
| Apr    | 71.86     | 92.72   |         | 97.00    | 4.69  |