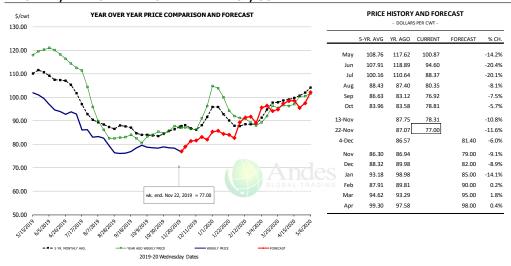

2.2%      |
|                |                 |              |           |            |           |                |           |
| Q1 2020        |                 | 2,286        | 3.1%      | 4.71       | 0.6%      | 10,766         | 3.7%      |
| Q2 2020        |                 | 2,327        | 1.2%      | 4.77       | 0.3%      | 11,101         | 1.5%      |
| Q3 2020        |                 | 2,412        | 1.1%      | 4.79       | 0.3%      | 11,553         | 1.4%      |
| Q4 2020        |                 | 2,295        | 1.0%      | 4.80       | 0.6%      | 11,016         | 1.6%      |
| Annual         |                 | 9,320        | 1.6%      | 4.77       | 0.4%      | 44,437         | 2.0%      |





























#### **BROILER, NATIONAL WHOLE BIRD PRICE, USDA**



#### **N.E. BROILER BREAST BONELESS-SKINLESS, USDA**



#### N.E. BROILER WINGS, USDA, WT.AVG.

| S/cwt YEAR OVER YEAR PRICE COMPARISON AND FORECAST