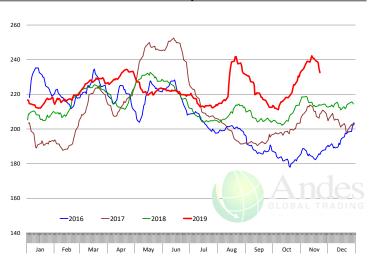

#### **Beef Market Trends:**

- Wholesale beef prices drifted lower last week as buyers were content to sit on the sidelines and focus on Thanksgiving needs.
- Lean beef prices continue to trade very firm following the dramatic increase in the value of imported beef. The price of 90CL frozen imported beef is currently 65% higher than a year ago.
- Tight lean beef supplies and strong fast food demand for holiday needs have bolstered the price of not just grinding beef but other lean cuts as well as 50CL beef.
- Forward buying of lean cuts, such as inside rounds and knuckles, has resulted in a significant increase in the price of these items. Steak cuts, on the other hand, have been steady to lower as purchases for year-end holidays are quickly coming to an end.