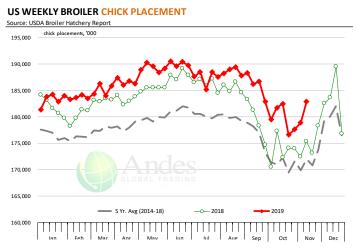

#### **Chicken Market Trends:**

- China recently announced it would lift the ban on US poultry products and product is already going into that market.
- US broiler products hit the pause button on growth earlier in the year given the uncertain outlook for US corn production. However, with corn supplies expected to remain relatively plentiful, producers have once again started to increase the size of the broiler hatching flock.
- As of November 1, 2019, the broiler hatching flock was 1.6% higher than a year ago. Egg sets and chick placements in recent weeks have been 3% higher than the previous year. USDA is currently forecasting chicken production for next year to increase by 788 million pounds or 1.8%. If the current trend in the hatching flock continues, actual production growth could easily surpass 2% next year.