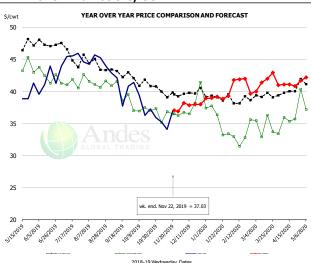

| Apr                                             | 178.40    | 199.35  |         | 195.00   | -2.2  |
| S SERBER SERBER THE THE SERBER | 9                                               |           |         |         |          |       |















#### N.E. Broiler Drumsticks, USDA



|        | 5-YR. AVG | YR. AGO | CURRENT | FORECAST | % CH. |
|--------|-----------|---------|---------|----------|-------|
| May    | 46.41     | 43.30   | 39.32   |          | -9.2% |
| Jun    | 47.41     | 42.55   | 41.48   |          | -2.5% |
| Jul    | 45.97     | 41.18   | 45.12   |          | 9.6%  |
| Aug    | 44.54     | 41.52   | 44.80   |          | 7.9%  |
| Sep    | 43.08     | 40.15   | 40.90   |          | 1.9%  |
| Oct    | 41.61     | 37.16   | 38.05   |          | 2.4%  |
| 13-Nov |           | 36.83   | 34.07   |          | -7.5% |
| 22-Nov |           | 36.51   | 37.03   |          | 1.4%  |
| 4-Dec  |           | 36.77   |         | 38.21    | 3.9%  |
| Nov    | 39.78     | 36.19   |         | 37.00    | 2.2%  |
| Dec    | 39.87     | 38.22   |         | 38.00    |