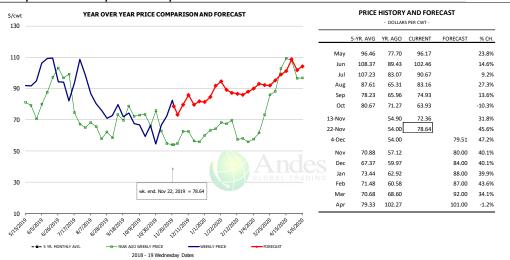

#### Trim, Picnic Meat Combo Cushion Out, FOB Plant, USDA

|        | 5-YR. AVG | YR. AGO | CURRENT | FORECAST | % CH  |
|--------|-----------|---------|---------|----------|-------|
| May    | 90.60     | 72.77   | 96.61   |          | 32.89 |
| Jun    | 98.70     | 84.03   | 100.11  |          | 19.19 |
| Jul    | 98.46     | 74.98   | 96.50   |          | 28.79 |
| Aug    | 80.61     | 60.73   | 77.80   |          | 28.19 |
| Sep    | 80.04     | 66.61   | 70.69   |          | 6.19  |
| Oct    | 85.76     | 81.12   | 83.54   |          | 3.09  |
| 13-Nov |           | 59.97   | 101.32  |          | 69.0% |
| 22-Nov |           | 51.02   | 97.70   |          | 91.59 |
| 4-Dec  |           | 60.84   |         | 98.91    | 62.69 |
| Nov    | 75.89     | 57.54   |         | 98.00    | 70.39 |
| Dec    | 74.81     | 62.18   |         | 97.00    | 56.0% |
| Jan    | 69.35     | 57.59   |         | 86.00    | 49.3% |
| Feb    | 64.46     | 53.93   |         | 83.00    | 53.9% |
| Mar    | 62.93     | 59.02   |         | 86.00    | 45.79 |
| Apr    | 71.86     | 92.72   |         | 97.00    | 4.69  |