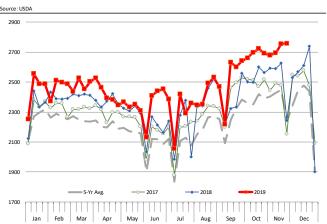

#### **Beef Market Trends:**

- Wholesale beef prices drifted lower last week as buyers were content to sit on the sidelines and focus on Thanksgiving needs.
- Lean beef prices continue to trade very firm following the dramatic increase in the value of imported beef. The price of 90CL frozen imported beef is currently 65% higher than a year ago.
- Tight lean beef supplies and strong fast food demand for holiday needs have bolstered the price of not just grinding beef but other lean cuts as well as 50CL beef.
- Forward buying of lean cuts, such as inside rounds and knuckles, has resulted in a significant increase in the price of these items. Steak cuts, on the other hand, have been steady to lower as purchases for year-end holidays are quickly coming to an end.