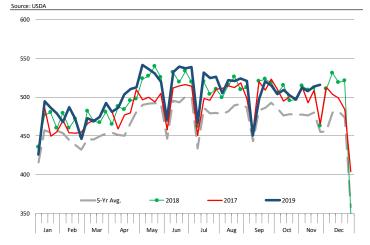

### **Weekly Pork Production Statistics**

Source: USDA

| Source. OSDA   |                 | Slaughter |           | Dressed Wt |           | Production    |           |
|----------------|-----------------|-----------|-----------|------------|-----------|---------------|-----------|
|                |                 | (1000 hd) | % CH.     | LBS        | % CH.     | (Million lbs) | % CH.     |
|                |                 |           |           |            |           |               |           |
| Year Ago       | 24-Nov-18       | 2,273     |           | 212.0      |           | 481.8         |           |
| This Week      | 23-Nov-19       | 2,758     | 21.3%     | 213.0      | 0.5%      | 588.3         | 22.1%     |
| Last Week      | 16-Nov-19       | 2,755     |           | 213.0      |           | 585.6         |           |
| This Week      | 23-Nov-19       | 2,758     | 0.1%      | 213.0      | 0.0%      | 588.3         | 0.5%      |
| YTD Last Year  | 24-Nov-18       | 110,975   |           | 211.1      |           | 23,456        |           |
| YTD This Year  | 23-Nov-19       | 115,531   | 4.1%      | 212.6      | 0.7%      | 24,558        | 4.7%      |
| Quarterly Hist | ory + Forecasts |           |           |            |           |               |           |
| Q1 2018        |                 | 31,074    |           | 213.8      |           | 6,645         |           |
| Q2 2018        |                 | 29,818    |           | 212.1      |           | 6,325         |           |
| Q3 2018        |                 | 30,399    |           | 207.7      |           | 6,315         |           |
| Q4 2018        |                 | 33,145    |           | 212.1      |           | 7,031         |           |
| Annual         |                 | 124,435   | Y/Y % CH. | 210.9      | Y/Y % CH. | 25,584        | Y/Y % CH. |
|                |                 |           |           |            |           |               |           |
| Q1 2019        |                 | 31,871    | 2.6%      | 214.6      | 0.3%      | 6,838         | 2.9%      |
| Q2 2019        |                 | 30,926    | 3.7%      | 213.9      | 0.8%      | 6,615         | 4.6%      |
| Q3 2019        |                 | 32,253    | 6.1%      | 210.0      | 1.1%      | 6,773         | 7.3%      |
| Q4 2019        |                 | 34,703    | 4.7%      | 214.0      | 0.9%      | 7,426         | 5.6%      |
| Annual         |                 | 129,753   | 4.3%      | 211.5      | 0.3%      | 26,315        | 2.9%      |
|                |                 |           |           |            |           |               |           |
| Q1 2020        |                 | 33,122    | 3.9%      | 216.0      | 0.7%      | 7,154         | 4.6%      |
| Q2 2020        |                 | 31,668    | 2.4%      | 215.0      | 0.5%      | 6,809         | 2.9%      |
| Q3 2020        |                 | 32,963    | 2.2%      | 210.0      | 0.0%      | 6,922         | 2.2%      |
| Q4 2020        |                 | 35,501    | 2.3%      | 215.0      | 0.5%      | 7,633         | 2.8%      |
| Annual         |                 | 133,253   | 2.7%      | 213.1      | 0.8%      | 27,653        | 5.1%      |