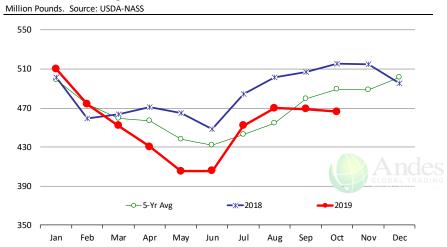

### **Weekly Pork Production Statistics**

Source: USDA

| Source. OSDA   |                 | Slaughter |           | Dressed Wt |           | Production    |           |
|----------------|-----------------|-----------|-----------|------------|-----------|---------------|-----------|
|                |                 | (1000 hd) | % CH.     | LBS        | % CH.     | (Million lbs) | % CH.     |
|                |                 |           |           |            |           |               |           |
| Year Ago       | 24-Nov-18       | 2,273     |           | 212.0      |           | 481.8         |           |
| This Week      | 23-Nov-19       | 2,758     | 21.3%     | 213.0      | 0.5%      | 588.3         | 22.1%     |
| Last Week      | 16-Nov-19       | 2,755     |           | 213.0      |           | 585.6         |           |
| This Week      | 23-Nov-19       | 2,758     | 0.1%      | 213.0      | 0.0%      | 588.3         | 0.5%      |
| YTD Last Year  | 24-Nov-18       | 110,975   |           | 211.1      |           | 23,456        |           |
| YTD This Year  | 23-Nov-19       | 115,531   | 4.1%      | 212.6      | 0.7%      | 24,558        | 4.7%      |
| Quarterly Hist | ory + Forecasts |           |           |            |           |               |           |
| Q1 2018        |                 | 31,074    |           | 213.8      |           | 6,645         |           |
| Q2 2018        |                 | 29,818    |           | 212.1      |           | 6,325         |           |
| Q3 2018        |                 | 30,399    |           | 207.7      |           | 6,315         |           |
| Q4 2018        |                 | 33,145    |           | 212.1      |           | 7,031         |           |
| Annual         |                 | 124,435   | Y/Y % CH. | 210.9      | Y/Y % CH. | 25,584        | Y/Y % CH. |
|                |                 |           |           |            |           |               |           |
| Q1 2019        |                 | 31,871    | 2.6%      | 214.6      | 0.3%      | 6,838         | 2.9%      |
| Q2 2019        |                 | 30,926    | 3.7%      | 213.9      | 0.8%      | 6,615         | 4.6%      |
| Q3 2019        |                 | 32,253    | 6.1%      | 210.0      | 1.1%      | 6,773         | 7.3%      |
| Q4 2019        |                 | 34,703    | 4.7%      | 214.0      | 0.9%      | 7,426         | 5.6%      |
| Annual         |                 | 129,753   | 4.3%      | 211.5      | 0.3%      | 26,315        | 2.9%      |
|                |                 |           |           |            |           |               |           |
| Q1 2020        |                 | 33,122    | 3.9%      | 216.0      | 0.7%      | 7,154         | 4.6%      |
| Q2 2020        |                 | 31,668    | 2.4%      | 215.0      | 0.5%      | 6,809         | 2.9%      |
| Q3 2020        |                 | 32,963    | 2.2%      | 210.0      | 0.0%      | 6,922         | 2.2%      |
| Q4 2020        |                 | 35,501    | 2.3%      | 215.0      | 0.5%      | 7,633         | 2.8%      |
| Annual         |                 | 133,253   | 2.7%      | 213.1      | 0.8%      | 27,653        | 5.1%      |