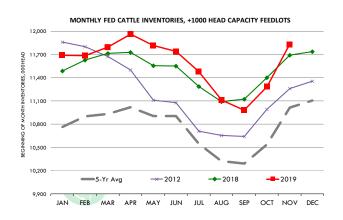

#### Trim, 72% Trim Combo, FOB Plant, USDA

|        |           | - DOLLAR | S PER CWT - |          |        |
|--------|-----------|----------|-------------|----------|--------|
|        | 5-YR. AVG | YR. AGO  | CURRENT     | FORECAST | % CH.  |
| May    | 78.42     | 62.58    | 80.55       |          | 28.7%  |
| Jun    | 90.53     | 77.94    | 83.85       |          | 7.6%   |
| Jul    | 87.48     | 62.90    | 75.55       |          | 20.1%  |
| Aug    | 68.02     | 48.76    | 64.77       |          | 32.8%  |
| Sep    | 63.53     | 54.86    | 57.31       |          | 4.5%   |
| Oct    | 63.76     | 56.56    | 48.13       |          | -14.9% |
| 13-Nov |           | 40.85    | 52.80       |          | 29.3%  |
| 22-Nov |           | 43.91    | 67.45       |          | 53.6%  |
| 4-Dec  |           | 50.74    |             | 65.62    | 29.3%  |
| Nov    | 54.93     | 44.35    |             | 69.00    | 55.6%  |
| Dec    | 53.62     | 47.42    |             | 68.00    | 43.4%  |
| Jan    | 61.01     | 52.92    |             | 72.00    | 36.1%  |
| Feb    | 56.18     | 48.12    |             | 71.00    | 47.5%  |
| Mar    | 56.13     | 55.69    |             | 76.00    | 36.5%  |
| Apr    | 65.66     | 87.56    |             | 85.00    | -2.9%  |
|        |           |          |             |          |        |