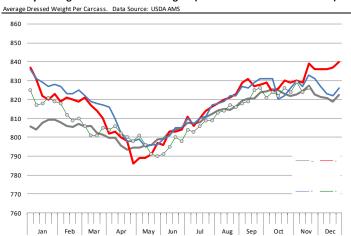

### **Weekly Beef Production Statistics**

| `~: | irce: | I IC | $\neg$ |
|-----|-------|------|--------|
|     |       |      |        |

| Source: USDA   |                 |                        |           | 5 1110            |           |               |          |
|----------------|-----------------|------------------------|-----------|-------------------|-----------|---------------|----------|
|                |                 | Slaughter<br>(1000 hd) | % CH.     | Dressed Wt<br>LBS | % CH.     | Production    | % CH.    |
|                |                 | (1000 110)             | % Сп.     | LDS               | % СП.     | (Million lbs) | % СП.    |
| Year Ago       | 24-Nov-18       | 570.0                  |           | 826.0             |           | 469.7         |          |
| This Week      | 23-Nov-19       | 662.0                  | 16.1%     | 826.0             | 0.0%      | 545.8         | 16.2%    |
| Last Week      | 16-Nov-19       | 657.0                  |           | 824.0             |           | 540.2         |          |
| This Week      | 23-Nov-19       | 662.0                  | 0.8%      | 826.0             | 0.2%      | 545.8         | 1.0%     |
| YTD Last Year  | 24-Nov-18       | 29,371                 |           | 815.0             |           | 23,938        |          |
| YTD This Year  | 23-Nov-19       | 29,782                 | 1.4%      | 808.7             | -0.8%     | 24,086        | 0.6%     |
| Quarterly Hist | ory + Forecasts | i                      |           |                   |           |               |          |
| Q1 2018        |                 | 7,878                  |           | 820.9             |           | 6,466         |          |
| Q2 2018        |                 | 8,426                  |           | 798.2             |           | 6,726         |          |
| Q3 2018        |                 | 8,361                  |           | 815.5             |           | 6,819         |          |
| Q4 2018        |                 | 8,341                  |           | 822.7             |           | 6,862         |          |
| Annual         |                 | 33,005                 | Y/Y % CH. | 814.3             | Y/Y % CH. | 26,872        | Y/Y % CF |
| 0.4.004.0      |                 | 7.004                  | 0.70/     | 000 4             | 4.50/     |               | 2.00/    |
| Q1 2019        |                 | 7,934                  | 0.7%      | 808.4             | -1.5%     | 6,414         | -0.8%    |
| Q2 2019        |                 | 8,573                  | 1.7%      | 794.8             | -0.4%     | 6,814         | 1.3%     |
| Q3 2019        |                 | 8,541                  | 2.2%      | 810.5             | -0.6%     | 6,923         | 1.5%     |
| Q4 2019        |                 | 8,357                  | 0.2%      | 825.0             | 0.3%      | 6,895         | 0.5%     |
| Annual         |                 | 33,406                 | 1.2%      | 809.7             | -0.6%     | 27,046        | 0.6%     |
| Q1 2020        |                 | 8,020                  | 1.1%      | 814.0             | 0.7%      | 6,528         | 1.8%     |
| Q2 2020        |                 | 8,633                  | 0.7%      | 798.0             | 0.4%      | 6,889         | 1.1%     |
| Q3 2020        |                 | 8,447                  | -1.1%     | 815.0             | 0.6%      | 6,885         | -0.6%    |
| Q4 2020        |                 | 8,274                  | -1.0%     | 829.0             | 0.5%      | 6,859         | -0.5%    |
| Annual         |                 | 33,374                 | -0.1%     | 814.0             | 0.5%      | 27,161        | 0.4%     |
| V CTEED AND HE | FED CLAUCUTED   | 1000 LIEAD             |           |                   |           |               |          |

#### Weekly Average FI Cattle Carcass Weights (Includes Fed & Non Fed Cattle)