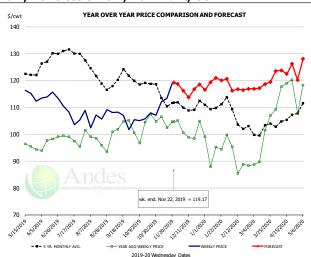

| 132.51  | 119.72  |          | -9.6%  |
| Oct    | 139.15    | 132.85  | 128.20  |          | -3.5%  |
| 13-Nov |           | 125.94  | 142.94  |          | 13.5%  |
| 22-Nov |           | 126.00  | 146.48  |          | 16.3%  |
| 4-Dec  |           | 130.51  |         | 145.13   | 11.2%  |
| Nov    | 138.13    | 127.01  |         | 145.00   | 14.2%  |
| Dec    | 137.62    | 129.97  |         | 148.00   | 13.9%  |
| Jan    | 140.96    | 134.61  |         | 147.00   | 9.2%   |
| Feb    | 141.70    | 129.40  |         | 149.00   | 15.1%  |
| Mar    | 142.28    | 127.18  |         | 153.00   | 20.3%  |
| Apr    | 148.91    | 156.44  |         | 160.00   | 2.3%   |

PRICE HISTORY AND FORECAST









#### Jowl, Skinned Combo, FOB Plant, USDA



#### Loin, Boneless Sirloin, FOB Plant, USDA



| PRICE HISTORY AND FORECAST - DOLLARS PER CWT - |           |         |         |          |       |  |  |  |  |  |
|------------------------------------------------|-----------|---------|---------|----------|-------|--|--|--|--|--|
|                                                | 5-YR. AVG | YR. AGO | CURRENT | FORECAST | % CH. |  |  |  |  |  |
| May                                            | 120.67    | 96.16   | 115.78  |          | 20.4% |  |  |  |  |  |
| Jun                                            | 125.84    | 97.04   | 114.14  |          | 17.6% |  |  |  |  |  |
| Jul                                            | 130.36    | 99.05   | 107.53  |          | 8.6%  |  |  |  |  |  |
| Aug                                            | 122.72    | 97.39   | 104.60  |          | 7.