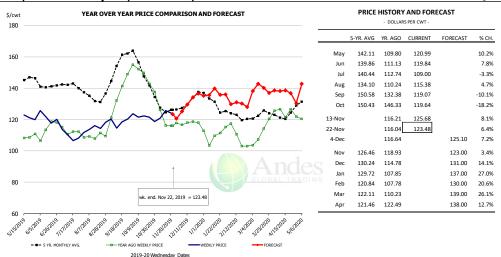

#### Loin, Boneless Sirloin, FOB Plant, USDA

| PRICE HISTORY AND FORECAST - DOLLARS PER CWT - |           |         |         |          |       |  |  |  |  |  |
|------------------------------------------------|-----------|---------|---------|----------|-------|--|--|--|--|--|
|                                                | 5-YR. AVG | YR. AGO | CURRENT | FORECAST | % CH. |  |  |  |  |  |
| May                                            | 120.67    | 96.16   | 115.78  |          | 20.4% |  |  |  |  |  |
| Jun                                            | 125.84    | 97.04   | 114.14  |          | 17.6% |  |  |  |  |  |
| Jul                                            | 130.36    | 99.05   | 107.53  |          | 8.6%  |  |  |  |  |  |
| Aug                                            | 122.72    | 97.39   | 104.60  |          | 7.4%  |  |  |  |  |  |
| Sep                                            | 119.71    | 102.12  | 104.44  |          | 2.3%  |  |  |  |  |  |
| Oct                                            | 118.72    | 102.17  | 105.75  |          | 3.5%  |  |  |  |  |  |
| 13-Nov                                         |           | 102.43  | 113.27  |          | 10.6% |  |  |  |  |  |
| 22-Nov                                         |           | 104.62  | 119.17  |          | 13.9% |  |  |  |  |  |
| 4-Dec                                          |           | 100.55  |         | 116.22   | 15.6% |  |  |  |  |  |
| Nov                                            | 111.75    | 103.50  |         | 119.00   | 15.0% |  |  |  |  |  |
| Dec                                            | 108.28    | 99.44   |         | 116.00   | 16.7% |  |  |  |  |  |
| Jan                                            | 110.06    | 95.95   |         | 119.00   | 24.0% |  |  |  |  |  |
| Feb                                            | 106.05    | 91.07   |         | 117.00   | 28.5% |  |  |  |  |  |
| Mar                                            | 101.86    | 95.29   |         | 118.00   | 23.8% |  |  |  |  |  |
| Apr                                            | 103.94    | 114.40  |         | 124.00   | 8.4%  |  |  |  |  |  |

PRICE HISTORY AND FORECAST