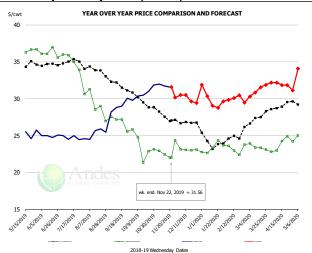

|              |           |            |           |                |           |
| Q1 2020         |                 | 55.1         | 0.1%      | 26.52      | 0.9%      | 1,460          | 1.0%      |
| Q2 2020         |                 | 55.5         | -1.0%     | 25.92      | 0.3%      | 1,440          | -0.7%     |
| Q3 2020         |                 | 58.2         | 0.4%      | 25.04      | -0.2%     | 1,456          | 0.2%      |
| Q4 2020         |                 | 61.0         | 0.5%      | 24.95      | -0.4%     | 1,521          | 0.1%      |
| Annual          |                 | 229.7        | 0.0%      | 25.61      | 0.2%      | 5,877          | 0.1%      |











#### **BONELESS-SKINLESS TURKEY BREAST, TOM, FRESH, USDA**



#### Mech. Sep. Turkey-Fresh, USDA, WT.AVG.



|        | 5-YR. AVG | YR. AGO | CURRENT | FORECAST | % CH.  |
|--------|-----------|---------|---------|----------|--------|
| May    | 34.42     | 36.43   | 25.01   |          | -31.3% |
| Jun    | 34.60     | 36.18   | 24.95   |          | -31.0% |
| Jul    | 34.89     | 35.20   | 24.70   |          | -29.8% |
| Aug    | 33.94     | 29.28   | 25.38   |          | -13.3% |
| Sep    | 32.17     | 26.86   | 29.00   |          | 8.0%   |
| Oct    | 29.91     | 23.59   | 30.68   |          | 30.0%  |
| 13-Nov |           | 22.42   | 31.74   |          | 41.6%  |
| 22-Nov |           | 22.00   | 31.56   |          | 43.4%  |
| 4-Dec  |           | 23.14   |         | 30.48    | 31.7%  |
| Nov    | 27.91     | 22.91   |         | 31.00    | 35.3%  |
| Dec    | 26.78     | 23.07   |         |