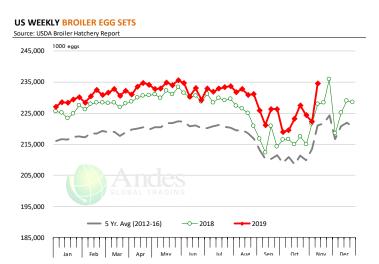

#### **Chicken Market Trends:**

- China recently announced it would lift the ban on US poultry products and product is already going into that market.
- US broiler products hit the pause button on growth earlier in the year given the uncertain outlook for US corn production. However, with corn supplies expected to remain relatively plentiful, producers have once again started to increase the size of the broiler hatching flock.
- As of November 1, 2019, the broiler hatching flock was 1.6% higher than a year ago. Egg sets and chick placements in recent weeks have been 3% higher than the previous year. USDA is currently forecasting chicken production for next year to increase by 788 million pounds or 1.8%. If the current trend in the hatching flock continues, actual production growth could easily surpass 2% next year.