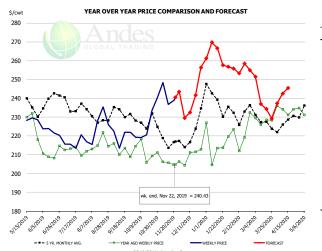

#### SELECT, 170 GOOSENECK ROUND, 18-33, USDA

2019-20 Wednesday Date

Page 71

| \$/cwt<br>260      | YEAR OVER YEAR PRICE COMPARISON AND FORECAST                                                                                                                                                                                                                                                                                                                                                                                                                                                                                                                                                                                                                                                                                                                                                                                                                                                                                                                                                                                                                                                                                                                                                                                                                                                                                                                                                                                                                                                                                                                                                                                                                                                                                                                                                                                                                                                                                                                                                                                                                                                                                   | PRICE HISTORY AND FORECAST - DOLLARS PER CWT - |           |         |         |          |       |
|--------------------|--------------------------------------------------------------------------------------------------------------------------------------------------------------------------------------------------------------------------------------------------------------------------------------------------------------------------------------------------------------------------------------------------------------------------------------------------------------------------------------------------------------------------------------------------------------------------------------------------------------------------------------------------------------------------------------------------------------------------------------------------------------------------------------------------------------------------------------------------------------------------------------------------------------------------------------------------------------------------------------------------------------------------------------------------------------------------------------------------------------------------------------------------------------------------------------------------------------------------------------------------------------------------------------------------------------------------------------------------------------------------------------------------------------------------------------------------------------------------------------------------------------------------------------------------------------------------------------------------------------------------------------------------------------------------------------------------------------------------------------------------------------------------------------------------------------------------------------------------------------------------------------------------------------------------------------------------------------------------------------------------------------------------------------------------------------------------------------------------------------------------------|------------------------------------------------|-----------|---------|---------|----------|-------|
|                    |                                                                                                                                                                                                                                                                                                                                                                                                                                                                                                                                                                                                                                                                                                                                                                                                                                                                                                                                                                                                                                                                                                                                                                                                                                                                                                                                                                                                                                                                                                                                                                                                                                                                                                                                                                                                                                                                                                                                                                                                                                                                                                                                |                                                | 5-YR. AVG | YR. AGO | CURRENT | FORECAST | % CH. |
| 240                |                                                                                                                                                                                                                                                                                                                                                                                                                                                                                                                                                                                                                                                                                                                                                                                                                                                                                                                                                                                                                                                                                                                                                                                                                                                                                                                                                                                                                                                                                                                                                                                                                                                                                                                                                                                                                                                                                                                                                                                                                                                                                                                                | May                                            | 205.80    | 191.75  | 190.31  |          | -0.8% |
| 210                | \\                                                                                                                                                                                                                                                                                                                                                                                                                                                                                                                                                                                                                                                                                                                                                                                                                                                                                                                                                                                                                                                                                                                                                                                                                                                                                                                                                                                                                                                                                                                                                                                                                                                                                                                                                                                                                                                                                                                                                                                                                                                                                                                             | Jun                                            | 207.13    | 182.70  | 193.99  |          | 6.2%  |
|                    | /\                                                                                                                                                                                                                                                                                                                                                                                                                                                                                                                                                                                                                                                                                                                                                                                                                                                                                                                                                                                                                                                                                                                                                                                                                                                                                                                                                                                                                                                                                                                                                                                                                                                                                                                                                                                                                                                                                                                                                                                                                                                                                                                             | Jul                                            | 211.49    | 184.23  | 192.57  |          | 4.5%  |
| 220                |                                                                                                                                                                                                                                                                                                                                                                                                                                                                                                                                                                                                                                                                                                                                                                                                                                                                                                                                                                                                                                                                                                                                                                                                                                                                                                                                                                                                                                                                                                                                                                                                                                                                                                                                                                                                                                                                                                                                                                                                                                                                                                                                | Aug                                            | 215.34    | 182.08  | 203.82  |          | 11.9% |
| P.                 | / V(X\/\ \^ / \ \\-\\                                                                                                                                                                                                                                                                                                                                                                                                                                                                                                                                                                                                                                                                                                                                                                                                                                                                                                                                                                                                                                                                                                                                                                                                                                                                                                                                                                                                                                                                                                                                                                                                                                                                                                                                                                                                                                                                                                                                                                                                                                                                                                          | Sep                                            | 212.20    | 182.92  | 203.94  |          | 11.5% |
| الهور              |                                                                                                                                                                                                                                                                                                                                                                                                                                                                                                                                                                                                                                                                                                                                                                                                                                                                                                                                                                                                                                                                                                                                                                                                                                                                                                                                                                                                                                                                                                                                                                                                                                                                                                                                                                                                                                                                                                                                                                                                                                                                                                                                | Oct                                            | 219.13    | 194.76  | 198.15  |          | 1.7%  |
| 200                |                                                                                                                                                                                                                                                                                                                                                                                                                                                                                                                                                                                                                                                                                                                                                                                                                                                                                                                                                                                                                                                                                                                                                                                                                                                                                                                                                                                                                                                                                                                                                                                                                                                                                                                                                                                                                                                                                                                                                                                                                                                                                                                                | 13-Nov                                         |           | 195.14  | 247.54  |          | 26.9% |
| ۸۰۵                |                                                                                                                                                                                                                                                                                                                                                                                                                                                                                                                                                                                                                                                                                                                                                                                                                                                                                                                                                                                                                                                                                                                                                                                                                                                                                                                                                                                                                                                                                                                                                                                                                                                                                                                                                                                                                                                                                                                                                                                                                                                                                                                                | 22-Nov                                         |           | 205.86  | 218.39  |          | 6.1%  |
| Song V             |                                                                                                                                                                                                                                                                                                                                                                                                                                                                                                                                                                                                                                                                                                                                                                                                                                                                                                                                                                                                                                                                                                                                                                                                                                                                                                                                                                                                                                                                                                                                                                                                                                                                                                                                                                                                                                                                                                                                                                                                                                                                                                                                | 4-Dec                                          |           | 194.79  |         | 227.31   | 16.7% |
| 180                |                                                                                                                                                                                                                                                                                                                                                                                                                                                                                                                                                                                                                                                                                                                                                                                                                                                                                                                                                                                                                                                                                                                                                                                                                                                                                                                                                                                                                                                                                                                                                                                                                                                                                                                                                                                                                                                                                                                                                                                                                                                                                                                                | Nov                                            | 212.70    | 198.31  |         | 225.00   | 13.5% |
|                    | +                                                                                                                                                                                                                                                                                                                                                                                                                                                                                                                                                                                                                                                                                                                                                                                                                                                                                                                                                                                                                                                                                                                                                                                                                                                                                                                                                                                                                                                                                                                                                                                                                                                                                                                                                                                                                                                                                                                                                                                                                                                                                                                              | Dec                                            | 210.12    | 193.89  |         | 235.00   | 21.2% |
|                    |                                                                                                                                                                                                                                                                                                                                                                                                                                                                                                                                                                                                                                                                                                                                                                                                                                                                                                                                                                                                                                                                                                                                                                                                                                                                                                                                                                                                                                                                                                                                                                                                                                                                                                                                                                                                                                                                                                                                                                                                                                                                                                                                | Jan                                            | 224.41    | 195.62  |         | 244.00   | 24.7% |
| 160                | An                                                                                                                                                                                                                                                                                                                                                                                                                                                                                                                                                                                                                                                                                                                                                                                                                                                                                                                                                                                                                                                                                                                                                                                                                                                                                                                                                                                                                                                                                                                                                                                                                                                                                                                                                                                                                                                                                                                                                                                                                                                                                                                             | Feb                                            | 215.42    | 197.75  |         | 233.00   | 17.8% |
|                    | wk. end. Nov 22, 2019 = 218.39                                                                                                                                                                                                                                                                                                                                                                                                                                                                                                                                                                                                                                                                                                                                                                                                                                                                                                                                                                                                                                                                                                                                                                                                                                                                                                                                                                                                                                                                                                                                                                                                                                                                                                                                                                                                                                                                                                                                                                                                                                                                                                 | Mar                                            | 208.92    | 202.40  |         | 222.00   | 9.7%  |
|                    | SUBJECT THE SERVICE OF THE SERVICE O | Apr                                            | 200.72    | 196.14  |         | 217.00   | 10.6% |
| SILSTADIO GISTADIO | REAL PLANTS OF THE STREET OF SERVICE STREET, SERVICE STREET, S |                                                |           |         |         |          |       |
| 5 Y                | R. MONTHLY AVG. —— YEAR AGO WEBLLY PRICE —— WEEKLY PRICE —— FORECAST                                                                                                                                                                                                                                                                                                                                                                                                                                                                                                                                                                                                                                                                                                                                                                                                                                                                                                                                                                                                                                                                                                                                                                                                                                                                                                                                                                                                                                                                                                                                                                                                                                                                                                                                                                                                                                                                                                                                                                                                                                                           |                                                |           |         |         |          |       |