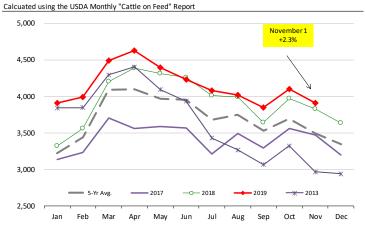

#### Trim, 72% Trim Combo, FOB Plant, USDA

|        |           | - DOLLAR | S PER CWT - |          |        |
|--------|-----------|----------|-------------|----------|--------|
|        | 5-YR. AVG | YR. AGO  | CURRENT     | FORECAST | % CH.  |
| May    | 78.42     | 62.58    | 80.55       |          | 28.7%  |
| Jun    | 90.53     | 77.94    | 83.85       |          | 7.6%   |
| Jul    | 87.48     | 62.90    | 75.55       |          | 20.1%  |
| Aug    | 68.02     | 48.76    | 64.77       |          | 32.8%  |
| Sep    | 63.53     | 54.86    | 57.31       |          | 4.5%   |
| Oct    | 63.76     | 56.56    | 48.13       |          | -14.9% |
| 13-Nov |           | 40.85    | 52.80       |          | 29.3%  |
| 22-Nov |           | 43.91    | 67.45       |          | 53.6%  |
| 4-Dec  |           | 50.74    |             | 65.62    | 29.3%  |
| Nov    | 54.93     | 44.35    |             | 69.00    | 55.6%  |
| Dec    | 53.62     | 47.42    |             | 68.00    | 43.4%  |
| Jan    | 61.01     | 52.92    |             | 72.00    | 36.1%  |
| Feb    | 56.18     | 48.12    |             | 71.00    | 47.5%  |
| Mar    | 56.13     | 55.69    |             | 76.00    | 36.5%  |
| Apr    | 65.66     | 87.56    |             | 85.00    | -2.9%  |
|        |           |          |             |          |        |