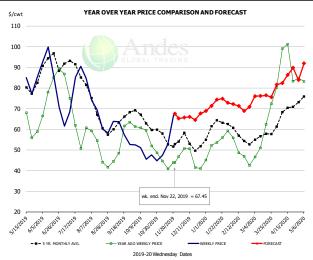

#### Trim, 42% Trim Combo, FOB Plant, USDA

|        | 5-YR. AVG | YR. AGO | CURRENT | FORECAST | % CH. |
|--------|-----------|---------|---------|----------|-------|
| May    | 42.72     | 26.67   | 48.30   |          | 81.1% |
| Jun    | 52.48     | 51.54   | 49.75   |          | -3.5% |
| Jul    | 53.82     | 54.13   | 55.52   |          | 2.6%  |
| Aug    | 43.68     | 33.15   | 53.87   |          | 62.5% |
| Sep    | 39.33     | 43.32   | 49.45   |          | 14.2% |
| Oct    | 32.83     | 33.12   | 35.80   |          | 8.1%  |
| 13-Nov |           | 22.45   | 29.74   |          | 32.5% |
| 22-Nov |           | 23.49   | 26.39   |          | 12.3% |
| 4-Dec  |           | 29.88   |         | 30.72    | 2.8%  |
| Nov    | 25.69     | 23.43   |         | 25.00    | 6.7%  |
| Dec    | 23.92     | 24.65   |         | 26.00    | 5.5%  |
| Jan    | 25.25     | 24.40   |         | 27.00    | 10.7% |
| Feb    | 25.87     | 26.18   |         | 32.00    | 22.2% |
| Mar    | 29.66     | 27.33   |         | 44.00    | 61.0% |
| Apr    | 35.16     | 47.51   |         | 48.00    | 1.0%  |