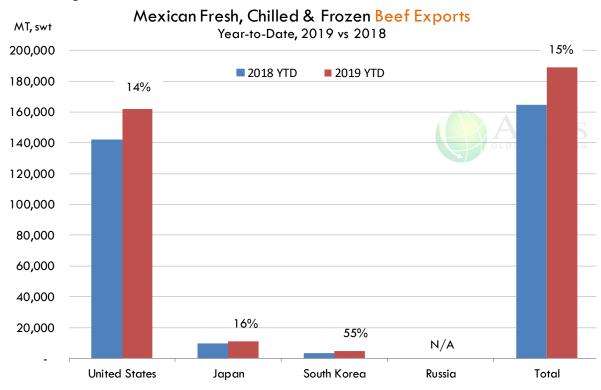

dio Semanal de Cerdo en Obrador en Mexico

| W/E: 11/15/2019 | Ultimo | Anterior | Cambio |
|-----------------|--------|----------|--------|
| Peso / 1 USD    | 19.18  | 19.10    |        |
|                 | USD/KG | USD/KG   |        |
| Pie LAB Rastro  | 1.59   | 1.63     | -0.04  |
| Carne en Canal  | 2.48   | 2.49     | -0.01  |
| Cabeza          | 1.43   | 1.39     | 0.05   |
| Espaldilla      | 2.55   | 2.51     | 0.04   |
| Pecho           | 3.05   | 3.09     | -0.04  |
| Entrecot        | 2.58   | 2.59     | -0.01  |
| Tocino          | 2.69   | 2.72     | -0.04  |
| Pierna          | 3.39   | 3.14     | 0.25   |
| Cuero           | 1.38   | 1.39     | -0.01  |
| Fuente: SNIIM   |        |          |        |









### **Mexico Beef Imports**





### **Mexico Beef Exports**













### **Colombia Meat Price Reference**

| INDICADO                           | ORES  | noviembre<br>22 | noviembre<br>21 | noviembre<br>20 | noviembre<br>19 | noviembre<br>18 | noviembre<br>15 | noviembre<br>14 | noviembre<br>13 | noviembre<br>12 |
|------------------------------------|-------|-----------------|-----------------|-----------------|-----------------|-----------------|-----------------|-----------------|-----------------|-----------------|
| -                                  | Extra | \$4.950 🖯       | \$4.950 😑       | \$4.950 🖯       | \$4.950 😑       | \$4.950 ⊖       | \$4.950 😑       | \$4.950 😲       | \$5.000 🖯       | \$5.000         |
| Vacuno Macho                       | 1a    | \$4.550 🖯       | \$4.550 😑       | \$4.550 😑       | \$4.550 😑       | \$4