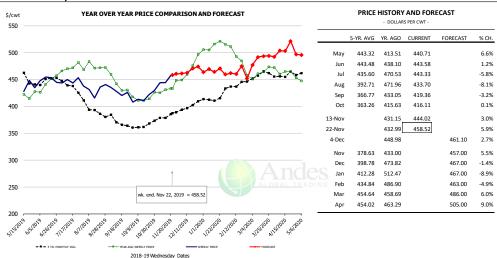

| Apr       | 241.88    | 268.54  |                        | 294.00   | 9.59  |  |
| on the september of the | ,         |           |         |                        |          |       |  |











#### **Inside Skirt, USDA**













### **Broiler Market - Supply Situation & Outlook**

## **Weekly Broiler Production Statistics**

Source: USDA

| Source: USDA   |                 | Slaughter    |           | Dressed Wt |           | Production RTC |           |
|----------------|-----------------|--------------|-----------|------------|-----------|----------------|-----------|
|                |                 | (million hd) | % CH.     | LBS        | % CH.     | (Million lbs)  | % CH.     |
| Year Ago       | 17-Nov-18       | 159.8        |           | 4.70       |           | 750.8          |           |
| Last Week      | 16-Nov-19       | 168.7        | 5.5%      | 4.79       | 1.9%      | 807.8          | 7.6%      |
| Prev. Week     | 9-Nov-19        | 172.4        |           | 4.82       |