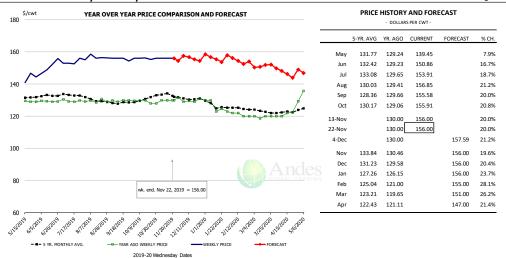

| -3.4% |
| Aug    | 152.39    | 120.60  | 113.25  |          | -6.1% |
| Sep    | 155.24    | 122.10  | 114.50  |          | -6.2% |
| Oct    | 156.88    | 119.80  | 116.40  |          | -2.8% |
| 13-Nov |           | 115.00  | 117.00  |          | 1.7%  |
| 22-Nov |           | 115.00  | 117.00  |          | 1.7%  |
| 4-Dec  |           | 116.00  |         | 112.40   | -3.1% |
| Nov    | 158.94    | 115.25  |         | 116.00   | 0.7%  |
| Dec    | 156.64    | 105.13  |         | 113.00   | 7.5%  |
| Jan    | 155.20    | 100.09  |         | 111.00   | 10.9% |
| Feb    | 152.06    | 105.75  |         | 110.00   | 4.0%  |
| Mar    | 138.72    | 103.75  |         | 110.00   | 6.0%  |
| Apr    | 131.14    | 105.00  |         | 108.00   | 2.9%  |











#### TURKEY THIGH, FRESH, USDA











### **Special Monthly Update - Cold Storage Inventories**



### **USDA STOCKS IN COLD STORAGE REPORT**

| COMMODITY                          | Stocks    | s in All Warehouses |           | Percent C | of     |
|------------------------------------|-----------|---------------------|-----------|-----------|--------|
|                                    | 31-Oct-18 | 30-Sep-19           | 31-Oct-19 | Oct-18    | Sep-19 |
|                                    |           | 1,000 Pounds        |           |           |        |
| Frozen Pork                        |           |                     |           |           |        |
| Picnics, Bone-In                   | 7,879     | 8,582               | 9,923     | 126       | 116    |
| Hams, Total                        | 176,109