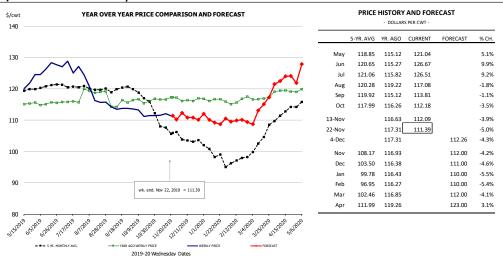

4     | 22.98   | 22.6    |          |       |
| Sep    | 22.83     | 21.92   | 22.6    |          |       |
| Oct    | 22.11     | 21.42   | 22.37   |          | 4.5%  |
| 13-Nov |           | 20.73   | 22.18   |          | 7.0%  |
| 22-Nov |           | 20.90   | 22.00   |          | 5.3%  |
| 4-Dec  |           | 20.65   |         | 21.50    | 4.1%  |
| Nov    | 21.55     | 20.72   |         | 22.00    | 6.2%  |
| Dec    | 21.27     | 20.74   |         | 21.50    | 3.7%  |
| Jan    | 21.38     | 20.88   |         | 21.00    | 0.6%  |
| Feb    | 21.70     | 21.54   |         | 21.00    | -2.5% |
| Mar    | 23.25     | 22.83   |         | 21.00    | -8.0% |
| Apr    | 24.05     | 22.83   |         | 23.00    | 0.7%  |

2018-19 Wednesday Dates











#### **B/S BROILER THIGHS, USDA**



#### N.E. BROILER LEG QUARTERS, USDA













### **Turkey Market - Supply Situation & Outlook**

### **Weekly Turkey Production Statistics**

Source: USDA

| Source: USDA    |                 | Slaughter    |           | Dressed Wt |           | Production RTC |           |
|-----------------|-----------------|--------------|-----------|------------|-----------|----------------|-----------|
|                 |                 | (million hd) | % CH.     | LBS        | % CH.     | (Million lbs)  | % CH.     |
| Year Ago        | 17-Nov-18       | 4.281        |           | 24.85      |           | 106.4          |           |
| Last Week       | 16-Nov-19       | 5.248        | 22.6%     | 23.78      | -4.3%     | 124.8          | 17.3%     |
| Prev. Week      | 9-Nov-19        | 5.46