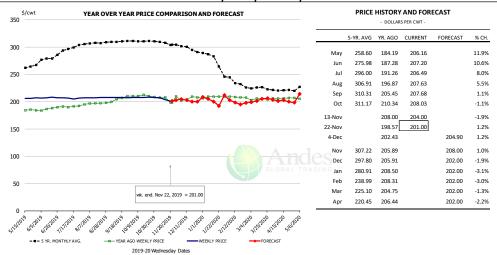

#### SELECT, 114A, 3 SHOULDER CLOD, TRIMMED, 1/4" MAX, USDA

|        | 5-YR. AVG | YR. AGO | CURRENT | FORECAST | % CH. |
|--------|-----------|---------|---------|----------|-------|
| May    | 231.49    | 228.53  | 227.91  |          | -0.3% |
| Jun    | 233.12    | 207.81  | 221.63  |          | 6.6%  |
| Jul    | 233.57    | 210.05  | 217.11  |          | 3.4%  |
| Aug    | 229.80    | 214.70  | 221.25  |          | 3.1%  |
| Sep    | 230.53    | 213.78  | 219.52  |          | 2.7%  |
| Oct    | 223.63    | 211.15  | 227.23  |          | 7.6%  |
| 13-Nov |           | 205.70  | 236.82  |          | 15.1% |
| 22-Nov |           | 204.79  | 240.43  |          | 17.4% |
| 4-Dec  |           | 204.37  |         | 229.56   | 12.3% |
| Nov    | 216.75    | 204.79  |         | 243.00   | 18.7% |
| Dec    | 217.64    | 210.44  |         | 240.00   | 14.0% |
| Jan    | 237.00    | 214.15  |         | 264.00   | 23.3% |
| Feb    | 232.10    | 222.21  |         | 258.00   | 16.1% |
| Mar    | 226.53    | 228.01  |         | 242.00   | 6.1%  |
| Apr    | 224.54    | 232.85  |         | 243.00   | 4.4%  |