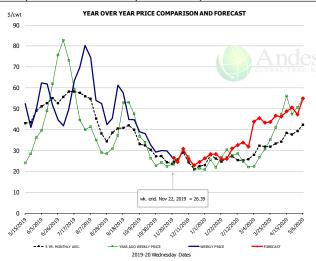

#### Trim, 42% Trim Combo, FOB Plant, USDA

|        | 5-YR. AVG | YR. AGO | CURRENT | FORECAST | % CH. |
|--------|-----------|---------|---------|----------|-------|
| May    | 42.72     | 26.67   | 48.30   |          | 81.1% |
| Jun    | 52.48     | 51.54   | 49.75   |          | -3.5% |
| Jul    | 53.82     | 54.13   | 55.52   |          | 2.6%  |
| Aug    | 43.68     | 33.15   | 53.87   |          | 62.5% |
| Sep    | 39.33     | 43.32   | 49.45   |          | 14.2% |
| Oct    | 32.83     | 33.12   | 35.80   |          | 8.1%  |
| 13-Nov |           | 22.45   | 29.74   |          | 32.5% |
| 22-Nov |           | 23.49   | 26.39   |          | 12.3% |
| 4-Dec  |           | 29.88   |         | 30.72    | 2.8%  |
| Nov    | 25.69     | 23.43   |         | 25.00    | 6.7%  |
| Dec    | 23.92     | 24.65   |         | 26.00    | 5.5%  |
| Jan    | 25.25     | 24.40   |         | 27.00    | 10.7% |
| Feb    | 25.87     | 26.18   |         | 32.00    | 22.2% |
| Mar    | 29.66     | 27.33   |         | 44.00    | 61.0% |
| Apr    | 35.16     | 47.51   |         | 48.00    | 1.0%  |