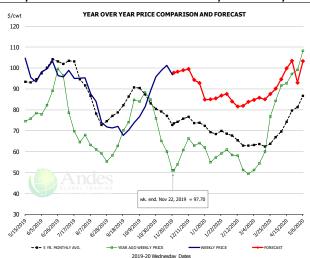

#### Trim, Picnic Meat Combo Cushion Out, FOB Plant, USDA

|        | 5-YR. AVG | YR. AGO | CURRENT | FORECAST | % CH  |
|--------|-----------|---------|---------|----------|-------|
| May    | 90.60     | 72.77   | 96.61   |          | 32.89 |
| Jun    | 98.70     | 84.03   | 100.11  |          | 19.19 |
| Jul    | 98.46     | 74.98   | 96.50   |          | 28.79 |
| Aug    | 80.61     | 60.73   | 77.80   |          | 28.19 |
| Sep    | 80.04     | 66.61   | 70.69   |          | 6.19  |
| Oct    | 85.76     | 81.12   | 83.54   |          | 3.09  |
| 13-Nov |           | 59.97   | 101.32  |          | 69.0% |
| 22-Nov |           | 51.02   | 97.70   |          | 91.59 |
| 4-Dec  |           | 60.84   |         | 98.91    | 62.69 |
| Nov    | 75.89     | 57.54   |         | 98.00    | 70.39 |
| Dec    | 74.81     | 62.18   |         | 97.00    | 56.0% |
| Jan    | 69.35     | 57.59   |         | 86.00    | 49.3% |
| Feb    | 64.46     | 53.93   |         | 83.00    | 53.9% |
| Mar    | 62.93     | 59.02   |         | 86.00    | 45.79 |
| Apr    | 71.86     | 92.72   |         | 97.00    | 4.69  |