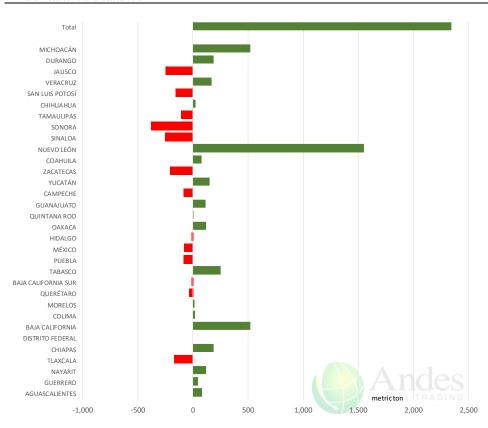

d**



#### U.S. ALL CATTLE ON FEED: 1,000+ CAPACITY FEEDLOTS Source: USDA/NASS. Analyst Estimates from Urner Barry **Number, Thousand Head** Current Year as % of Year Prior 2017 2018 2019 Actual Estimates Difference 2,393 2,248 2,477 110.2 -2.0 Placed on Feed During Oct 112.2 Fed Cattle Marketed in Oct 1,801 1,887 1,875 99.4 99.6 -0.2

11,692

11,831

101.2

101.3

-0.1



#### **PLACEMENTS OF CATTLE ON FEED, +1000 CAPACITY FEEDLOTS**

11,332

On Feed November 1



#### **CATTLE MARKETINGS**, +1000 CAPACITY FEEDLOTS



#### INVENTORY OF CATTLE THAT HAVE BEEN ON FEED FOR 120 DAYS OR MORE



#### FEEDLOT TURN-OVER RATE (MARKETINGS VS. INVENTORY)







### **Mexico Beef Production**

#### CONTRIBUTION TO YEAR/YEAR CHANGE IN MEXICO BEEF PRODUCTION

METRIC TON. October 2019 VS. October 2018



### **Mexico Pork Prices**

#### Precio Promedio Semanal de Cerdo en Obrador en Mexico

| W/E: 11/15/2019 | Ultimo | Anterior | Cambio |
|-----------------|--------|----------|--------|
| Peso / 1 USD    | 19.18  | 19.10    |        |
|                 | USD/KG | USD/KG   |        |
| Pie LAB Rastro  | 1.59   | 1.63     | -0.04  |
| Carne en Canal  | 2.48   | 2.49     | -0.01  |
| Cabeza          | 1.43   | 1.39     | 0.05   |
| Espaldilla      | 2.55   | 2.51     | 0.04   |
| Pecho           | 3.05   | 3.09     | -0.04  |
| Entrecot        | 2.58   | 2.59     | -0.01  |
| Tocino          | 2.69   | 2.72     | -0.04  |
| Pierna          | 3.39   | 3.14     | 0.25   |
| Cuero           | 1.38   | 1.39     | -0.01  |
| Fuente: SNIIM   |        |          |        |









### **Mexico Be