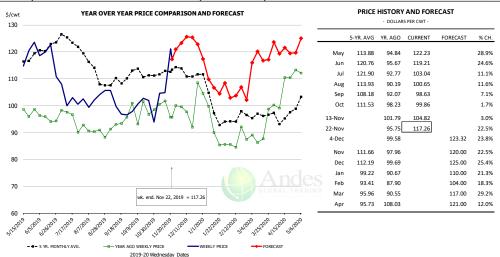

#### Sparerib, Trmd Sparerib - MED, FOB Plant, USDA

|        | 5-YR. AVG | YR. AGO | CURRENT | FORECAST | % CH.  |
|--------|-----------|---------|---------|----------|--------|
| May    | 163.53    | 149.99  | 159.06  |          | 6.1%   |
| Jun    | 169.37    | 149.97  | 136.15  |          |        |
| Jul    | 152.16    | 132.07  | 115.06  |          | -12.9% |
| Aug    | 146.54    | 130.63  | 123.82  |          | -5.2%  |
| Sep    | 140.01    | 132.51  | 119.72  |          | -9.6%  |
| Oct    | 139.15    | 132.85  | 128.20  |          | -3.5%  |
| 13-Nov |           | 125.94  | 142.94  |          | 13.5%  |
| 22-Nov |           | 126.00  | 146.48  |          | 16.3%  |
| 4-Dec  |           | 130.51  |         | 145.13   | 11.2%  |
| Nov    | 138.13    | 127.01  |         | 145.00   | 14.2%  |
| Dec    | 137.62    | 129.97  |         | 148.00   | 13.9%  |
| Jan    | 140.96    | 134.61  |         | 147.00   | 9.2%   |
| Feb    | 141.70    | 129.40  |         | 149.00   | 15.1%  |
| Mar    | 142.28    | 127.18  |         | 153.00   | 20.3%  |
| Apr    | 148.91    | 156.44  |         | 160.00   | 2.3%   |