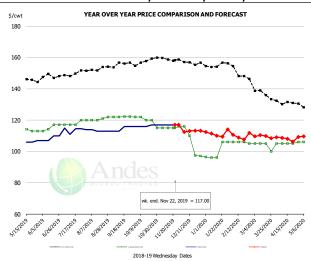

38   |          | -13.3% |
| Sep    | 32.17     | 26.86   | 29.00   |          | 8.0%   |
| Oct    | 29.91     | 23.59   | 30.68   |          | 30.0%  |
| 13-Nov |           | 22.42   | 31.74   |          | 41.6%  |
| 22-Nov |           | 22.00   | 31.56   |          | 43.4%  |
| 4-Dec  |           | 23.14   |         | 30.48    | 31.7%  |
| Nov    | 27.91     | 22.91   |         | 31.00    | 35.3%  |
| Dec    | 26.78     | 23.07   |         | 30.00    | 30.0%  |
| Jan    | 24.19     | 23.35   |         | 30.00    | 28.5%  |
| Feb    | 24.54     | 23.18   |         | 30.00    | 29.4%  |
| Mar    | 27.19     | 23.44   |         | 31.00    | 32.3%  |
| Apr    | 28.91     | 23.73   |         | 32.00    | 34.8%  |

DDICE HISTORY AND ECDECAST

#### TURKEY MEAT - SCAPULA, FROZEN, USDA, WT.AVG.



|        | 5-YR. AVG | YR. AGO | CURRENT | FORECAST | % CH. |
|--------|-----------|---------|---------|----------|-------|
|        |           |         |         |          |       |
| May    | 145.39    | 113.23  | 106.20  |          | -6.2% |
| Jun    | 147.88    | 115.31  | 108.50  |          | -5.9% |
| Jul    | 148.93    | 117.75  | 113.80  |          | -3.4% |
| Aug    | 152.39    | 120.60  | 113.25  |          | -6.1% |
| Sep    | 155.24    | 122.10  | 114.50  |          | -6.2% |
| Oct    | 156.88    | 119.80  | 116.40  |          | -2.8% |
| 13-Nov |           | 115.00  | 117.00  |          | 1.7%  |
| 22-Nov |           | 115.00  | 117.00  |          | 1.7%  |
| 4-Dec  |           | 116.00  |         | 112.40   | -3.1% |
| Nov    | 158.94    | 115.25  |         | 116.00   |