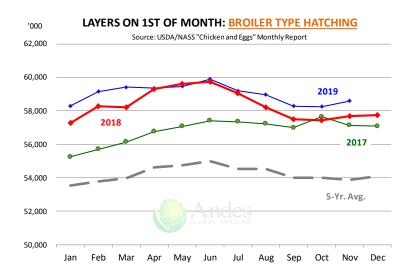

#### **Chicken Market Trends:**

- China recently announced it would lift the ban on US poultry products and product is already going into that market.
- US broiler products hit the pause button on growth earlier in the year given the uncertain outlook for US corn production. However, with corn supplies expected to remain relatively plentiful, producers have once again started to increase the size of the broiler hatching flock.
- As of November 1, 2019, the broiler hatching flock was 1.6% higher than a year ago. Egg sets and chick placements in recent weeks have been 3% higher than the previous year. USDA is currently forecasting chicken production for next year to increase by 788 million pounds or 1.8%. If the current trend in the hatching flock continues, actual production growth could easily surpass 2% next year.