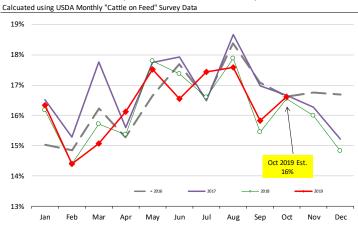

#### Trim, 72% Trim Combo, FOB Plant, USDA

|        |           | - DOLLAR | S PER CWT - |          |        |
|--------|-----------|----------|-------------|----------|--------|
|        | 5-YR. AVG | YR. AGO  | CURRENT     | FORECAST | % CH.  |
| May    | 78.42     | 62.58    | 80.55       |          | 28.7%  |
| Jun    | 90.53     | 77.94    | 83.85       |          | 7.6%   |
| Jul    | 87.48     | 62.90    | 75.55       |          | 20.1%  |
| Aug    | 68.02     | 48.76    | 64.77       |          | 32.8%  |
| Sep    | 63.53     | 54.86    | 57.31       |          | 4.5%   |
| Oct    | 63.76     | 56.56    | 48.13       |          | -14.9% |
| 13-Nov |           | 40.85    | 52.80       |          | 29.3%  |
| 22-Nov |           | 43.91    | 67.45       |          | 53.6%  |
| 4-Dec  |           | 50.74    |             | 65.62    | 29.3%  |
| Nov    | 54.93     | 44.35    |             | 69.00    | 55.6%  |
| Dec    | 53.62     | 47.42    |             | 68.00    | 43.4%  |
| Jan    | 61.01     | 52.92    |             | 72.00    | 36.1%  |
| Feb    | 56.18     | 48.12    |             | 71.00    | 47.5%  |
| Mar    | 56.13     | 55.69    |             | 76.00    | 36.5%  |
| Apr    | 65.66     | 87.56    |             | 85.00    | -2.9%  |
|        |           |          |             |          |        |