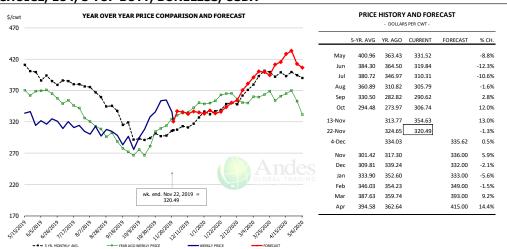

#### Brisket Bones, Full, 30#, USDA, FRZ

| - DOLLARS PER CWT - |           |         |         |          |       |  |  |  |  |
|---------------------|-----------|---------|---------|----------|-------|--|--|--|--|
|                     | 5-YR. AVG | YR. AGO | CURRENT | FORECAST | % CH  |  |  |  |  |
| May                 |           | 75.68   | 88.97   |          | 17.6% |  |  |  |  |
| Jun                 |           | 74.57   | 83.27   |          | 11.7% |  |  |  |  |
| Jul                 |           | 73.85   | 85.41   |          | 15.7% |  |  |  |  |
| Aug                 |           | 77.76   | 92.03   |          | 18.3% |  |  |  |  |
| Sep                 |           | 76.53   | 88.14   |          | 15.2% |  |  |  |  |
| Oct                 |           | 74.31   | 89.21   |          | 20.1% |  |  |  |  |
| 13-Nov              |           | 81.19   | 97.73   |          | 20.4% |  |  |  |  |
| 22-Nov              |           | 77.02   | 91.22   |          | 18.4% |  |  |  |  |
| 4-Dec               |           | 80.48   |         | 94.23    | 17.1% |  |  |  |  |
| Nov                 |           | 79.09   |         | 90.00    | 13.8% |  |  |  |  |
| Dec                 | 84.09     | 81.22   |         | 95.00    | 17.0% |  |  |  |  |
| Jan                 | 80.86     | 76.26   |         | 97.00    | 27.2% |  |  |  |  |
| Feb                 | 78.70     | 74.47   |         | 100.00   | 34.3% |  |  |  |  |
| Mar                 | 80.82     | 80.66   |         | 105.00   | 30.2% |  |  |  |  |
| Apr                 | 81.31     | 86.53   |         | 105.00   | 21.3% |  |  |  |  |