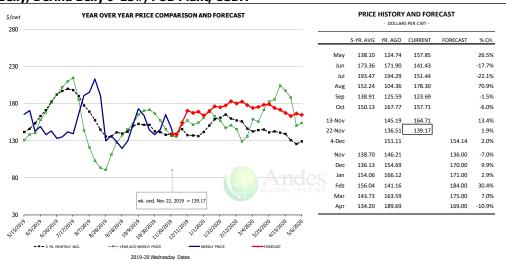

#### SELECT, 114A, 3 SHOULDER CLOD, TRIMMED, 1/4" MAX, USDA

|        | 5-YR. AVG | YR. AGO | CURRENT | FORECAST | % CH. |
|--------|-----------|---------|---------|----------|-------|
| May    | 231.49    | 228.53  | 227.91  |          | -0.3% |
| Jun    | 233.12    | 207.81  | 221.63  |          | 6.6%  |
| Jul    | 233.57    | 210.05  | 217.11  |          | 3.4%  |
| Aug    | 229.80    | 214.70  | 221.25  |          | 3.1%  |
| Sep    | 230.53    | 213.78  | 219.52  |          | 2.7%  |
| Oct    | 223.63    | 211.15  | 227.23  |          | 7.6%  |
| 13-Nov |           | 205.70  | 236.82  |          | 15.1% |
| 22-Nov |           | 204.79  | 240.43  |          | 17.4% |
| 4-Dec  |           | 204.37  |         | 229.56   | 12.3% |
| Nov    | 216.75    | 204.79  |         | 243.00   | 18.7% |
| Dec    | 217.64    | 210.44  |         | 240.00   | 14.0% |
| Jan    | 237.00    | 214.15  |         | 264.00   | 23.3% |
| Feb    | 232.10    | 222.21  |         | 258.00   | 16.1% |
| Mar    | 226.53    | 228.01  |         | 242.00   | 6.1%  |
| Apr    | 224.54    | 232.85  |         | 243.00   | 4.4%  |