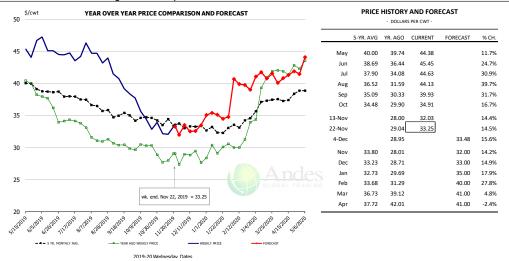

#### Trim, Picnic Meat Combo Cushion Out, FOB Plant, USDA

|        | 5-YR. AVG | YR. AGO | CURRENT | FORECAST | % CH  |
|--------|-----------|---------|---------|----------|-------|
| May    | 90.60     | 72.77   | 96.61   |          | 32.89 |
| Jun    | 98.70     | 84.03   | 100.11  |          | 19.19 |
| Jul    | 98.46     | 74.98   | 96.50   |          | 28.79 |
| Aug    | 80.61     | 60.73   | 77.80   |          | 28.19 |
| Sep    | 80.04     | 66.61   | 70.69   |          | 6.19  |
| Oct    | 85.76     | 81.12   | 83.54   |          | 3.09  |
| 13-Nov |           | 59.97   | 101.32  |          | 69.0% |
| 22-Nov |           | 51.02   | 97.70   |          | 91.59 |
| 4-Dec  |           | 60.84   |         | 98.91    | 62.69 |
| Nov    | 75.89     | 57.54   |         | 98.00    | 70.39 |
| Dec    | 74.81     | 62.18   |         | 97.00    | 56.0% |
| Jan    | 69.35     | 57.59   |         | 86.00    | 49.3% |
| Feb    | 64.46     | 53.93   |         | 83.00    | 53.9% |
| Mar    | 62.93     | 59.02   |         | 86.00    | 45.79 |
| Apr    | 71.86     | 92.72   |         | 97.00    | 4.69  |