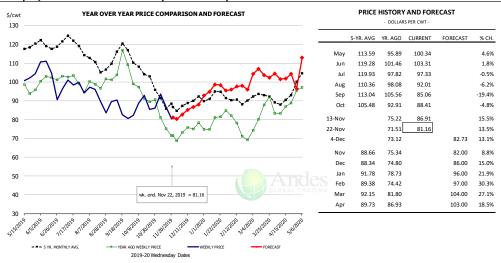

#### Trim, 42% Trim Combo, FOB Plant, USDA

|        | 5-YR. AVG | YR. AGO | CURRENT | FORECAST | % CH. |
|--------|-----------|---------|---------|----------|-------|
| May    | 42.72     | 26.67   | 48.30   |          | 81.1% |
| Jun    | 52.48     | 51.54   | 49.75   |          | -3.5% |
| Jul    | 53.82     | 54.13   | 55.52   |          | 2.6%  |
| Aug    | 43.68     | 33.15   | 53.87   |          | 62.5% |
| Sep    | 39.33     | 43.32   | 49.45   |          | 14.2% |
| Oct    | 32.83     | 33.12   | 35.80   |          | 8.1%  |
| 13-Nov |           | 22.45   | 29.74   |          | 32.5% |
| 22-Nov |           | 23.49   | 26.39   |          | 12.3% |
| 4-Dec  |           | 29.88   |         | 30.72    | 2.8%  |
| Nov    | 25.69     | 23.43   |         | 25.00    | 6.7%  |
| Dec    | 23.92     | 24.65   |         | 26.00    | 5.5%  |
| Jan    | 25.25     | 24.40   |         | 27.00    | 10.7% |
| Feb    | 25.87     | 26.18   |         | 32.00    | 22.2% |
| Mar    | 29.66     | 27.33   |         | 44.00    | 61.0% |
| Apr    | 35.16     | 47.51   |         | 48.00    | 1.0%  |