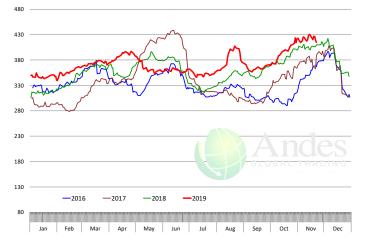

1.1%     | 815.0             | 0.6%      | 6,885         | -0.6%    |
| Q4 2020        |                 | 8,274                  | -1.0%     | 829.0             | 0.5%      | 6,859         | -0.5%    |
| Annual         |                 | 33,374                 | -0.1%     | 814.0             | 0.5%      | 27,161        | 0.4%     |
| V CTEED AND HE | FED CLAUCUTED   | 1000 LIEAD             |           |                   |           |               |          |

#### WEEKLY STEER AND HEIFER SLAUGHTER. '000 HEAD



#### Weekly Average FI Cattle Carcass Weights (Includes Fed & Non Fed Cattle)











### **Beef Primal Values**







#### Primal Round Cutout Value, USDA, Daily, \$/cwt







Primal Loin Cutout Value, USDA, Daily, \$/cwt

Primal Rib Cutout Value, USDA, Daily, \$/cwt













#### **50CL BEEF TRIM, FRESH, NATIONAL, USDA**





#### SELECT, 114A, 3 SHOULDER CLOD, TRIMMED, 1/4" MAX, USDA



|        | 5-YR. AVG | YR. AGO | CURRENT | FORECAST | % CH. |
|--------|-----------|---------|---------|----------|-------|
| May    | 231.49    | 228.53  | 227.91  |          | -0.3% |
| Jun    | 233.12    | 207.81  | 221.63  |          | 6.6%  |
| Jul    | 233.57    | 210.05  | 217.11  |          | 3.4%  |
| Aug    | 229.80    | 214.70  | 221.25  |          | 3.1%  |
| Sep    | 230.53    | 213.78  | 219.52  |          | 2.7%  |
| Oct    | 223.63    | 211.15  | 227.23  |          | 7.6%  |
| 13-Nov |           | 205.70  | 236.82  |          | 15.1% |
| 22-Nov |           | 204.79  | 240.43  |          | 17.4% |
| 4-Dec  |           | 204.37  |         | 229.56   | 1