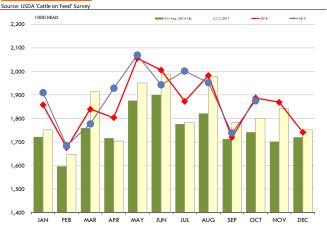

#### Trim, 72% Trim Combo, FOB Plant, USDA

|        |           | - DOLLAR | S PER CWT - |          |        |
|--------|-----------|----------|-------------|----------|--------|
|        | 5-YR. AVG | YR. AGO  | CURRENT     | FORECAST | % CH.  |
| May    | 78.42     | 62.58    | 80.55       |          | 28.7%  |
| Jun    | 90.53     | 77.94    | 83.85       |          | 7.6%   |
| Jul    | 87.48     | 62.90    | 75.55       |          | 20.1%  |
| Aug    | 68.02     | 48.76    | 64.77       |          | 32.8%  |
| Sep    | 63.53     | 54.86    | 57.31       |          | 4.5%   |
| Oct    | 63.76     | 56.56    | 48.13       |          | -14.9% |
| 13-Nov |           | 40.85    | 52.80       |          | 29.3%  |
| 22-Nov |           | 43.91    | 67.45       |          | 53.6%  |
| 4-Dec  |           | 50.74    |             | 65.62    | 29.3%  |
| Nov    | 54.93     | 44.35    |             | 69.00    | 55.6%  |
| Dec    | 53.62     | 47.42    |             | 68.00    | 43.4%  |
| Jan    | 61.01     | 52.92    |             | 72.00    | 36.1%  |
| Feb    | 56.18     | 48.12    |             | 71.00    | 47.5%  |
| Mar    | 56.13     | 55.69    |             | 76.00    | 36.5%  |
| Apr    | 65.66     | 87.56    |             | 85.00    | -2.9%  |
|        |           |          |             |          |        |