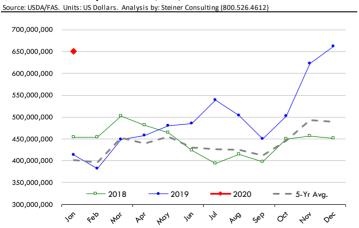

#### Trim, 72% Trim Combo, FOB Plant, USDA

### Loin, Bnls CC Strap-on, FOB Plant, USDA

### Brisket Bones, Full, 30#, USDA, FRZ

| PRICE HISTORY AND FORECAST |           |          |             |          |       |  |
|----------------------------|-----------|----------|-------------|----------|-------|--|
|                            |           | - DOLLAR | S PER CWT - |          |       |  |
|                            | 5-YR. AVG | YR. AGO  | CURRENT     | FORECAST | % CH. |  |
| Sep                        |           | 76.53    | 88.14       |          | 15.2% |  |
| Oct                        |           | 74.31    | 89.21       |          | 20.1% |  |
| Nov                        |           | 79.09    | 93.17       |          | 17.8% |  |
| Dec                        |           | 81.22    | 98.68       |          | 21.5% |  |
| Jan                        |           | 76.26    | 99.00       |          | 29.8% |  |
| Feb                        |           | 74.47    | 97.62       |          | 31.1% |  |
| 4-Mar                      |           | 78.54    | 100.13      |          | 27.5% |  |
| 13-Mar                     |           | 82.39    | 94.91       |          | 15.2% |  |
| 25-Mar                     |           | 82.71    |             | 101.96   | 23.3% |  |
| Mar                        |           | 80.66    |             | 100.00   | 24.0% |  |
| Apr                        | 81.31     | 86.53    |             | 102.00   | 17.9% |  |
| May                        | 82.60     | 88.97    |             | 105.00   | 18.0% |  |
| Jun                        | 82.48     | 83.27    |             | 105.00   | 26.1% |  |
| Jul                        | 82.20     | 85.41    |             | 106.00   | 24.1% |  |
| Aug                        | 82.71     | 92.03    |             | 105.00   | 14.1% |  |

# **Beef Market - Supply Situation & Outlook**