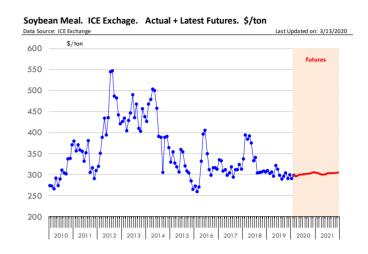

8,371

8,111

33,314

### Weekly Average FI Cattle Carcass Weights (Includes Fed & Non Fed Cattle)

6,626

7,037

6,889

6,781

27,333

-2.5%

-1.2%