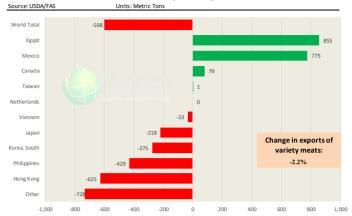

#### Trim, 72% Trim Combo, FOB Plant, USDA

### Loin, Bnls CC Strap-on, FOB Plant, USDA

### Brisket Bones, Full, 30#, USDA, FRZ

| PRICE HISTORY AND FORECAST |           |          |             |          |       |  |
|----------------------------|-----------|----------|-------------|----------|-------|--|
|                            |           | - DOLLAR | S PER CWT - |          |       |  |
|                            | 5-YR. AVG | YR. AGO  | CURRENT     | FORECAST | % CH. |  |
| Sep                        |           | 76.53    | 88.14       |          | 15.2% |  |
| Oct                        |           | 74.31    | 89.21       |          | 20.1% |  |
| Nov                        |           | 79.09    | 93.17       |          | 17.8% |  |
| Dec                        |           | 81.22    | 98.68       |          | 21.5% |  |
| Jan                        |           | 76.26    | 99.00       |          | 29.8% |  |
| Feb                        |           | 74.47    | 97.62       |          | 31.1% |  |
| 4-Mar                      |           | 78.54    | 100.13      |          | 27.5% |  |
| 13-Mar                     |           | 82.39    | 94.91       |          | 15.2% |  |
| 25-Mar                     |           | 82.71    |             | 101.96   | 23.3% |  |
| Mar                        |           | 80.66    |             | 100.00   | 24.0% |  |
| Apr                        | 81.31     | 86.53    |             | 102.00   | 17.9% |  |
| May                        | 82.60     | 88.97    |             | 105.00   | 18.0% |  |
| Jun                        | 82.48     | 83.27    |             | 105.00   | 26.1% |  |
| Jul                        | 82.20     | 85.41    |             | 106.00   | 24.1% |  |
| Aug                        | 82.71     | 92.03    |             | 105.00   | 14.1% |  |

# **Beef Market - Supply Situation & Outlook**