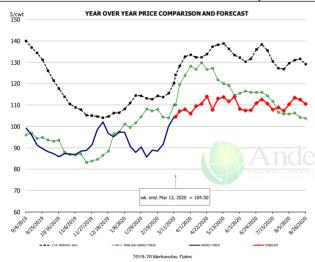

#### N.E. BROILER BREAST BONELESS-SKINLESS, USDA

|        | 5-YR. AVG | YR. AGO | CURRENT | FORECAST | % CH.  |
|--------|-----------|---------|---------|----------|--------|
| Sep    | 135.82    | 95.52   | 94.00   |          | -1.6%  |
| Oct    | 120.56    | 91.00   | 87.09   |          | -4.3%  |
| Nov    | 107.67    | 85.18   | 88.86   |          | 4.3%   |
| Dec    | 105.31    | 88.99   | 98.11   |          | 10.2%  |
| Jan    | 110.24    | 100.86  | 92.68   |          | -8.1%  |
| Feb    | 113.49    | 106.92  | 88.68   |          | -17.1% |
| 4-Mar  |           | 103.89  | 100.07  |          | -3.7%  |
| 13-Mar |           | 110.07  | 104.50  |          | -5.1%  |
| 25-Mar |           | 123.81  |         | 107.96   | -12.8% |
| Mar    | 122.74    | 114.34  |         | 103.00   | -9.9%  |
| Apr    | 132.93    | 127.81  |         | 110.00   | -13.9% |
| May    | 137.63    | 120.51  |         | 112.00   | -7.1%  |
| Jun    | 132.73    | 115.97  |         | 109.00   | -6.0%  |
| Jul    | 132.87    | 110.82  |         | 110.00   | -0.7%  |
| Aug    | 129.48    | 105.01  |         | 111.00   | 5.7%   |