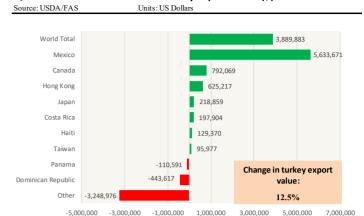

#### **Turkey Market Trends**

- Turkey exports were down 4% in January despite strong export pace to Mexico, the top market for US turkey products. Exports to Mexico were up 8% but exports to Hong Kong, Taiwan and some smaller markets were down.
- Turkey producers sharply reduced the numbers of poults placed in grow-out operations last year and that will continue to limit slaughter at least through the spring.
- Lower prices for competing products in the deli case and a slowdown in foodservice demand have negatively impacted turkey breast prices.
- Whole turkey prices remain firm. Cold storage inventories at the end of January were down by more than 35% and they are expected to be lower y/y in February as well.