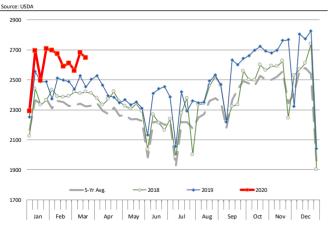

| 217.0          | 0.50/        | 7 227          | 0.00/        |
| Q1 2021<br>Q2 2021 |                 | 33,809<br>32,425 | 0.4%<br>1.5% | 217.0<br>216.3 | 0.5%<br>1.1% | 7,337          | 0.9%<br>2.6% |
| Q2 2021<br>Q3 2021 |                 | 32,425<br>33,418 | 1.5%<br>1.5% | 216.3          | 1.1%         | 7,014<br>7,068 | 3.0%         |
| Q4 2021            |                 | 35,416           | -0.1%        | 211.5          | 1.4%         | 7,068<br>7,766 | 1.6%         |
| Annual             |                 | 135,525          | 0.8%         | 215.3          | 1.0%         | 29,184         | 2.0%         |
|                    |                 | •                |              |                |              | •              |              |

## WEEKLY HOG SLAUGHTER. '000 HEAD



### Barrow/Gilt Dressed Carcass Weights, 5-day Moving Avg. - All hogs



#### Ham, 23-27# Trmd Selected Ham, FOB Plant, USDA



#### Ham, Inner Shank, FOB Plant, USDA



#### Ham, Outer Shank, FOB Plant, USDA













#### Loin, 1/4 Trimmed Loin VAC, FOB Plant, USDA



#### Picnic, Picnic Cushion Meat Combo, FOB Plant, USDA



### Belly, Derind Belly 9-13#, FOB Plant, USDA













#### Trim, Picnic Meat Combo Cushion Out, FOB Plant, USDA



#### Trim, 42% Trim Combo, FOB Plant, USDA



#### Sparerib, Trmd Sparerib - MED, FOB Plant, USDA













#### Jowl, Skinned Combo, FOB Plant, USDA



### Loin, Boneless Sirloin, FOB Plant, USDA



#### Trim, 72% Trim Combo, FOB Plant, USDA









### Loin, Bnls CC Strap-on, FOB Plant, USDA



### Brisket Bones, Full, 30#, USDA, FRZ