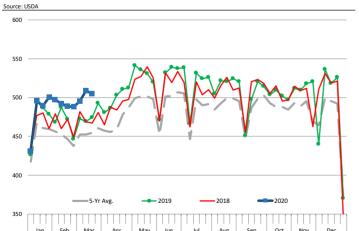

# **Weekly Broiler Production Statistics**

Source: USDA

| Slaughter                                                                                                                                                                                                                                                                                                                                                                                                                                                   |
|-------------------------------------------------------------------------------------------------------------------------------------------------------------------------------------------------------------------------------------------------------------------------------------------------------------------------------------------------------------------------------------------------------------------------------------------------------------|
| Last Week       7-Mar-20       170.3       6.2%       4.69       0.2%       798.4       6.4%         Prev. Week       29-Feb-20       170.7       4.72       805.9         Last Week       7-Mar-20       170.3       -0.3%       4.69       -0.6%       798.4       -0.9%         YTD Last Year       9-Mar-19       1,600       4.66       7,448         YTD This Year       7-Mar-20       1,685       5.4%       4.76       2.1%       8,015       7.6% |
| Last Week       7-Mar-20       170.3       6.2%       4.69       0.2%       798.4       6.4%         Prev. Week       29-Feb-20       170.7       4.72       805.9         Last Week       7-Mar-20       170.3       -0.3%       4.69       -0.6%       798.4       -0.9%         YTD Last Year       9-Mar-19       1,600       4.66       7,448         YTD This Year       7-Mar-20       1,685       5.4%       4.76       2.1%       8,015       7.6% |
| Prev. Week       29-Feb-20       170.7       4.72       805.9         Last Week       7-Mar-20       170.3       -0.3%       4.69       -0.6%       798.4       -0.99         YTD Last Year       9-Mar-19       1,600       4.66       7,448         YTD This Year       7-Mar-20       1,685       5.4%       4.76       2.1%       8,015       7.6%                                                                                                      |
| Last Week       7-Mar-20       170.3       -0.3%       4.69       -0.6%       798.4       -0.99         YTD Last Year       9-Mar-19       1,600       4.66       7,448         YTD This Year       7-Mar-20       1,685       5.4%       4.76       2.1%       8,015       7.6%                                                                                                                                                                            |
| YTD Last Year       9-Mar-19       1,600       4.66       7,448         YTD This Year       7-Mar-20       1,685       5.4%       4.76       2.1%       8,015       7.6%                                                                                                                                                                                                                                                                                    |
| YTD This Year 7-Mar-20 1,685 5.4% 4.76 2.1% 8,015 7.6%                                                                                                                                                                                                                                                                                                                                                                                                      |
|                                                                                                                                                                                                                                                                                                                                                                                                                                                             |
| Quarterly History + Forecasts                                                                                                                                                                                                                                                                                                                                                                                                                               |
|                                                                                                                                                                                                                                                                                                                                                                                                                                                             |
|                                                                                                                                                                                                                                                                                                                                                                                                                                                             |
| Q1 2019 2,217 4.68 10,384                                                                                                                                                                                                                                                                                                                                                                                                                                   |
| Q2 2019 2,300 4.75 10,933                                                                                                                                                                                                                                                                                                                                                                                                                                   |
| Q3 2019 2,386 4.78 11,397                                                                                                                                                                                                                                                                                                                                                                                                                                   |
| Q4 2019 2,319 4.82 11,175                                                                                                                                                                                                                                                                                                                                                                                                                                   |
| Annual 9,221 Y/Y % CH. 4.76 Y/Y % CH. 43,889 Y/Y %                                                                                                                                                                                                                                                                                                                                                                                                          |
| 04 2020                                                                                                                                                                                                                                                                                                                                                                                                                                                     |
| Q1 2020 2,335 5.3% 4.75 1.4% 11,093 6.8% Q2 2020 2,366 2.9% 4.81 1.2% 11,382 4.1%                                                                                                                                                                                                                                                                                                                                                                           |
| ,                                                                                                                                                                                                                                                                                                                                                                                                                                                           |
| Q3 2020 2,438 2.2% 4.80 0.5% 11,703 2.7%                                                                                                                                                                                                                                                                                                                                                                                                                    |
| Q4 2020 2,365 2.0% 4.84 0.4% 11,449 2.5%                                                                                                                                                                                                                                                                                                                                                                                                                    |
| Annual 9,505 3.1% 4.80 0.9% 45,627 4.0%                                                                                                                                                                                                                                                                                                                                                                                                                     |
| Q1 2021 2,333 -0.1% 4.75 0.0% 11,084 -0.19                                                                                                                                                                                                                                                                                                                                                                                                                  |
| Q2 2021 2,397 1.3% 4.83 0.4% 11,578 1.79                                                                                                                                                                                                                                                                                                                                                                                                                    |
| Q3 2021 2,472 1.4% 4.85 1.0% 11,990 2.5%                                                                                                                                                                                                                                                                                                                                                                                                                    |
| Q4 2021 2,368 0.1% 4.87 0.6% 11,533 0.7%                                                                                                                                                                                                                                                                                                                                                                                                                    |
| Annual 9,571 0.7% 4.83 0.5% 46,185 1.2%                                                                                                                                                                                                                                                                                                                                                                                                                     |