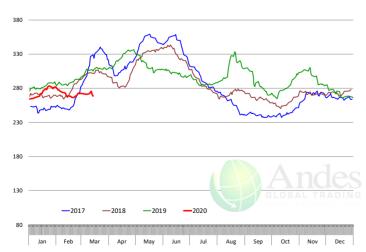

### SELECT, 114A, 3 SHOULDER CLOD, TRIMMED, 1/4" MAX, USDA

|        | 5-YR, AVG  | YR. AGO  | CURRENT | FORECAST | % CH.   |
|--------|------------|----------|---------|----------|---------|
|        | 3 11127140 | 111.7100 | CONNENT | TOTILOGI | 70 CI1. |
| Sep    | 230.53     | 213.78   | 219.52  |          | 2.7%    |
| Oct    | 223.63     | 211.15   | 227.23  |          | 7.6%    |
| Nov    | 216.75     | 204.79   | 241.64  |          | 18.0%   |
| Dec    | 217.64     | 210.44   | 222.88  |          | 5.9%    |
| Jan    | 237.00     | 214.15   | 229.05  |          | 7.0%    |
| Feb    | 232.10     | 222.21   | 223.26  |          | 0.5%    |
| 4-Mar  |            | 229.57   | 216.76  |          | -5.6%   |
| 13-Mar |            | 225.93   | 210.07  |          | -7.0%   |
| 25-Mar |            | 228.31   |         | 194.17   | -15.0%  |
| Mar    | 226.53     | 228.01   |         | 205.00   | -10.1%  |
| Apr    | 224.54     | 232.85   |         | 197.00   | -15.4%  |
| May    | 230.35     | 227.91   |         | 189.00   | -17.1%  |
| Jun    | 225.40     | 221.63   |         | 193.00   | -12.9%  |
| Jul    | 221.41     | 217.11   |         | 194.00   | -10.6%  |
| Aug    | 219.64     | 221.25   |         | 196.00   | -11.4%  |