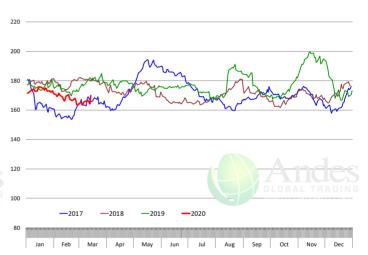

asts**  7,934 808.4 6,414 8,573 794.8 6,814 810.5 6,923 8,502 823.4 7,000 33,550 Y/Y % CH. 809.3 Y/Y % CH. 27,151  8,302 4.6% 819.0 1.3% 6,799 8,847 3.2% 805.0 1.3% 7,122 8,498 -0.5% 818.0 0.9% 6,952 8,374 -1.5% 832.0 1.0% 6,967 |

-2.5%

-1.2%

-1.5%

-3.1%

-2.1%

819.0

805.0

823.0

836.0

820.8

#### WEEKLY STEER AND HEIFER SLAUGHTER. '000 HEAD

Q1 2021

Q2 2021

Q3 2021

Q4 2021

**Annual** 



8,091

8,741

8,371

8,111

33,314

### Weekly Average FI Cattle Carcass Weights (Includes Fed & Non Fed Cattle)

6,626

7,037

6,889

6,781

27,333

-2.5%

-1.2%

-0.9%

-2.7%

-1.8%

0.0%

0.0%

0.6%

0.5%

0.3%



## **Beef Primal Values**



Beef Choice Cutout Value, USDA, Daily, \$/cwt







Primal Loin Cutout Value, USDA, Daily, \$/cwt



Primal Chuck Cutout Value, USDA, Daily, \$/cwt



Primal Rib Cutout Value, USDA, Daily, \$/cwt

















### SELECT, 114A, 3 SHOULDER CLOD, TRIMMED, 1/4" MAX, USDA



|        | 5-YR, AVG  | YR. AGO  | CURRENT | FORECAST | % CH.   |
|--------|------------|----------|---------|----------|---------|
|        | 3 11127140 | 111.7100 | CONNENT | TOTILOGI | 70 CI1. |
| Sep    | 230.53     | 213.78   | 219.52  |          | 2.7%    |
| Oct    | 223.63     | 211.15   | 227.23  |          | 7.6%    |
| Nov    | 216.75     | 204.79   | 241.64  |          | 18.0%   |
| Dec    | 217.64     | 210.44   | 222.88  |          | 5.9%    |
| Jan    | 237.00     | 214.15   | 229.05  |          | 7.0%    |
| Feb    | 232.10     | 222.21   | 223.26  |          | 0.5%    |
| 4-Mar  |            | 229.57   | 216.76  |          | -5.6%   |
| 13-Mar |