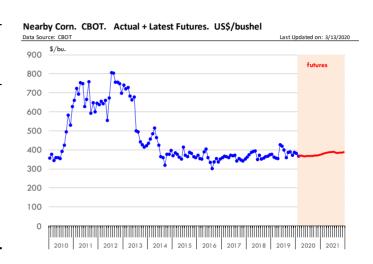

-------|---------------|-----------------------|-----------|-----------------------|
|                      | 13-Mar-20       | 6-Mar-20      |                       | 15-Mar-19 |                       |
| Corn Future          | <u>es</u>       |               |                       |           |                       |
| May '20              | 365.75          | 376.00        | -10.25                | 373.25    | -7.50                 |
| Jul '20              | 368.50          | 379.25        | -10.75                | 382.25    | -13.75                |
| Sep '20              | 367.75          | 377.50        | -9.75                 | 388.75    | -21.00                |
| Dec '20              | 373.00          | 381.50        | -8.50                 | 396.00    | -23.00                |



| Futures<br>Contracts | Current<br>Week | Prior<br>Week | Ch. From<br>Last Week | Last Year | Ch. From<br>Last Year |
|----------------------|-----------------|---------------|-----------------------|-----------|-----------------------|
|                      | 13-Mar-20       | 6-Mar-20      |                       | 15-Mar-19 |                       |
| <u>Soybean Fi</u>    | <u>utures</u>   |               |                       |           |                       |
| May '20              | 848.75          | 891.25        | <b>↓</b> -42.50       | 909.25    | -60.50                |
| Jul '20              | 856.00          | 900.00        | -44.00                | 923.00    | -67.00                |
| Sep '20              | 860.50          | 901.75        | <b>↓</b> -41.25       | 9