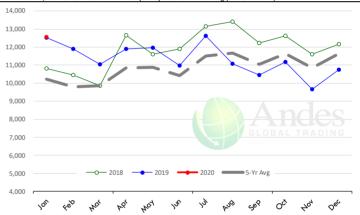

#### Trim, 72% Trim Combo, FOB Plant, USDA

### Loin, Bnls CC Strap-on, FOB Plant, USDA

### Brisket Bones, Full, 30#, USDA, FRZ

| PRICE HISTORY AND FORECAST |           |          |             |          |       |  |
|----------------------------|-----------|----------|-------------|----------|-------|--|
|                            |           | - DOLLAR | S PER CWT - |          |       |  |
|                            | 5-YR. AVG | YR. AGO  | CURRENT     | FORECAST | % CH. |  |
| Sep                        |           | 76.53    | 88.14       |          | 15.2% |  |
| Oct                        |           | 74.31    | 89.21       |          | 20.1% |  |
| Nov                        |           | 79.09    | 93.17       |          | 17.8% |  |
| Dec                        |           | 81.22    | 98.68       |          | 21.5% |  |
| Jan                        |           | 76.26    | 99.00       |          | 29.8% |  |
| Feb                        |           | 74.47    | 97.62       |          | 31.1% |  |
| 4-Mar                      |           | 78.54    | 100.13      |          | 27.5% |  |
| 13-Mar                     |           | 82.39    | 94.91       |          | 15.2% |  |
| 25-Mar                     |           | 82.71    |             | 101.96   | 23.3% |  |
| Mar                        |           | 80.66    |             | 100.00   | 24.0% |  |
| Apr                        | 81.31     | 86.53    |             | 102.00   | 17.9% |  |
| May                        | 82.60     | 88.97    |             | 105.00   | 18.0% |  |
| Jun                        | 82.48     | 83.27    |             | 105.00   | 26.1% |  |
| Jul                        | 82.20     | 85.41    |             | 106.00   | 24.1% |  |
| Aug                        | 82.71     | 92.03    |             | 105.00   | 14.1% |  |

# **Beef Market - Supply Situation & Outlook**