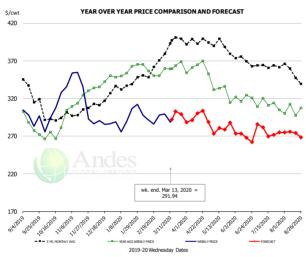

## **CHOICE, 184, 3 TOP BUTT, BONELESS, USDA**

|        | 5-YR. AVG | YR. AGO | CURRENT | FORECAST | % CH.  |
|--------|-----------|---------|---------|----------|--------|
| Sep    | 330.50    | 282.82  | 290.62  |          | 2.8%   |
| Oct    | 294.48    | 273.97  | 306.74  |          | 12.0%  |
| Nov    | 301.42    | 317.30  | 319.02  |          | 0.5%   |
| Dec    | 309.81    | 339.24  | 284.76  |          | -16.1% |
| Jan    | 333.90    | 352.60  | 293.18  |          | -16.9% |
| Feb    | 346.03    | 354.23  | 295.16  |          | -16.7% |
| 4-Mar  |           | 359.88  | 299.45  |          | -16.8% |
| 13-Mar |           | 359.53  | 291.94  |          | -18.8% |
| 25-Mar |           | 368.99  |         | 299.23   | -18.9% |
| Mar    | 387.63    | 359.74  |         | 298.00   | -17.2% |
| Apr    | 394.58    | 362.64  |         | 291.00   | -19.8% |
| May    | 390.84    | 331.52  |         | 276.00   | -16.7% |
| Jun    | 367.24    | 319.84  |         | 270.00   | -15.6% |
| Jul    | 361.82    | 310.31  |         | 274.00   | -11.7% |
| Aug    | 351.38    | 305.79  |         | 271.00   | -11.4% |