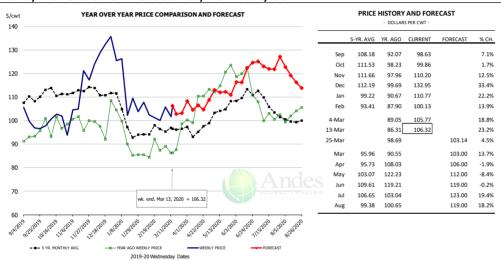

0%         |
| Q4 2021            |                 | 35,416           | -0.1%        | 211.5          | 1.4%         | 7,068<br>7,766 | 1.6%         |
| Annual             |                 | 135,525          | 0.8%         | 215.3          | 1.0%         | 29,184         | 2.0%         |
|                    |                 | •                |              |                |              | •              |              |

## WEEKLY HOG SLAUGHTER. '000 HEAD



### Barrow/Gilt Dressed Carcass Weights, 5-day Moving Avg. - All hogs



#### Ham, 23-27# Trmd Selected Ham, FOB Plant, USDA



#### Ham, Inner Shank, FOB Plant, USDA



#### Ham, Outer Shank, FOB Plant, USDA













#### Loin, 1/4 Trimmed Loin VAC, FOB Plant, USDA



#### Picnic, Picnic Cushion Meat Combo, FOB Plant, USDA



### Belly, Derind Belly 9-13#, FOB Plant, USDA













#### Trim, Picnic Meat Combo Cushion Out, FOB Plant, USDA



#### Trim, 42% Trim Combo, FOB Plant, USDA



#### Sparerib, Trmd Sparerib - MED, FOB Plant, USDA













#### Jowl, Skinned Combo, FOB Plant, USDA



### Loin, Boneless Sirloin, FOB Plant, USDA



#### Trim, 72% Trim Combo, FOB Plant, USDA









### Loin, Bnls CC Strap-on, FOB Plant, USDA



### Brisket Bones, Full, 30#, USDA, FRZ



| PRICE HISTORY AND FORECAST |           |          |             |          |       |  |
|----------------------------|-----------|----------|-------------|----------|-------|--|
|                            |           | - DOLLAR | S PER CWT - |          |       |  |
|                            | 5-YR. AVG | YR. AGO  | CURRENT