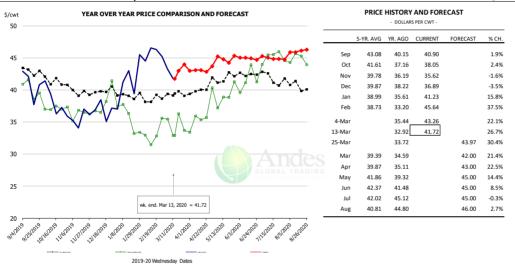

Jan    | 183.18    | 172.58  | 183.79  |          | 6.5%   |
| Feb    | 185.64    | 187.71  | 180.77  |          | -3.7%  |
| 4-Mar  |           | 176.59  | 167.90  |          | -4.9%  |
| 13-Mar |           | 183.44  | 174.43  |          | -4.9%  |
| 25-Mar |           | 201.79  |         | 173.33   | -14.1% |
| Mar    | 176.96    | 189.04  |         | 174.00   | -8.0%  |
| Apr    | 178.40    | 199.35  |         | 170.00   | -14.7% |
| May    | 174.47    | 192.66  |         | 170.00   | -11.8% |
| Jun    | 173.60    | 191.81  |         | 170.00   | -11.4% |
| Jul    | 174.98    | 191.55  |         | 186.00   | -2.9%  |
| Aug    | 175.27    | 190.98  |         | 197.00   | 3.2%   |



#### NE BONELESS BREAST BROILER WHITE TRIM MEAT, UNDER 15%, FRESH



#### N.E. Broiler Drumsticks, USDA



### MSC 15-20%, National, Fresh, USDA

2019-20 V













#### **B/S BROILER THIGHS, USDA**



#### **N.E. BROILER LEG QUARTERS, USDA**

| \$/cwt        | YEAR OVER YEAR PRICE COMPARISON AND FORECAST