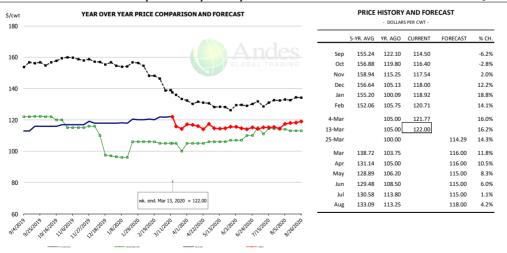

| 0.6%      | 1,463          | 0.2%      |
| Q2 2021        |                | 56.0         | 0.9%      | 26.10      | 0.7%      | 1,463          | 1.6%      |
| Q3 2021        |                | 58.7         | 1.0%      | 25.16      | 0.5%      | 1,478          | 1.5%      |
| Q4 2021        |                | 60.1         | -0.4%     | 25.07      | 0.5%      | 1,507          | 0.1%      |
| Annual         |                | 229.7        | 0.3%      | 25.76      | 0.6%      | 5,912          | 0.9%      |
|                |                |              |           |            |           | •              |           |







#### **BONELESS-SKINLESS TURKEY BREAST, TOM, FRESH, USDA**



#### Mech. Sep. Turkey-Fresh, USDA, WT.AVG.



#### TURKEY MEAT - SCAPULA, FROZEN, USDA, WT.AVG.











### TURKEY THIGH, FRESH, USDA



| - DOLLARS PER CWT - |           |         |         |          |       |  |  |  |  |
|---------------------|-----------|---------|---------|----------|-------|--|--|--|--|
|                     | 5-YR. AVG | YR. AGO | CURRENT | FORECAST | % CH. |  |  |  |  |
| Sep                 | 128.36    | 129.66  | 155.58  |          | 20.0% |  |  |  |  |
| Oct                 | 130.17    | 129.06  | 155.91  |          | 20.8% |  |  |  |  |
| Nov                 | 133.84    | 130.46  | 156.00  |          | 19.6% |  |  |  |  |
| Dec                 | 131.23    | 129.58  | 156.00  |          | 20.4% |  |  |  |  |
| Jan                 | 127.26    | 126.15  | 155.64  |          | 23.4% |  |  |  |  |
| Feb                 | 125.04    | 121.00  | 154.03  |