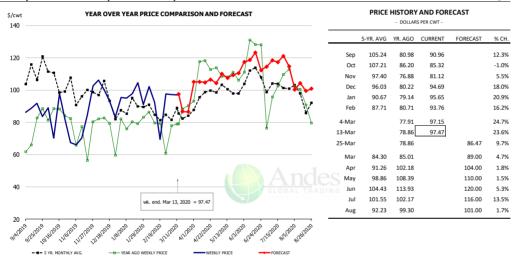

1% | 7,337          | 0.9%<br>2.6% |
| Q2 2021<br>Q3 2021 |                 | 32,425<br>33,418 | 1.5%<br>1.5% | 216.3          | 1.1%         | 7,014<br>7,068 | 3.0%         |
| Q4 2021            |                 | 35,416           | -0.1%        | 211.5          | 1.4%         | 7,068<br>7,766 | 1.6%         |
| Annual             |                 | 135,525          | 0.8%         | 215.3          | 1.0%         | 29,184         | 2.0%         |
|                    |                 | •                |              |                |              | •              |              |

## WEEKLY HOG SLAUGHTER. '000 HEAD



### Barrow/Gilt Dressed Carcass Weights, 5-day Moving Avg. - All hogs



#### Ham, 23-27# Trmd Selected Ham, FOB Plant, USDA



#### Ham, Inner Shank, FOB Plant, USDA



#### Ham, Outer Shank, FOB Plant, USDA













#### Loin, 1/4 Trimmed Loin VAC, FOB Plant, USDA



#### Picnic, Picnic Cushion Meat Combo, FOB Plant, USDA



### Belly, Derind Belly 9-13#, FOB Plant, USDA













#### Trim, Picnic Meat Combo Cushion Out, FOB Plant, USDA



#### Trim, 42% Trim Combo, FOB Plant, USDA



#### Sparerib, Trmd Sparerib - MED, FOB Plant, USDA













#### Jowl, Skinned Combo, FOB Plant, USDA



### Loin, Boneless Sirloin, FOB Plant, USDA



#### Trim, 72% Trim Combo, FOB Plant, USDA









### Loin, Bnls CC Strap-on, FOB Plant, USDA



### Brisket Bones, Full, 30#, USDA, FRZ



| PRICE HISTORY AND FORECAST |           |          |             |          |       |  |
|----------------------------|-----------|----------|-------------|----------|-