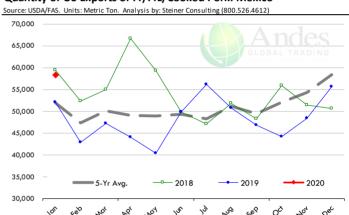

#### Trim, 72% Trim Combo, FOB Plant, USDA

### Loin, Bnls CC Strap-on, FOB Plant, USDA

### Brisket Bones, Full, 30#, USDA, FRZ

| PRICE HISTORY AND FORECAST |           |          |             |          |       |  |
|----------------------------|-----------|----------|-------------|----------|-------|--|
|                            |           | - DOLLAR | S PER CWT - |          |       |  |
|                            | 5-YR. AVG | YR. AGO  | CURRENT     | FORECAST | % CH. |  |
| Sep                        |           | 76.53    | 88.14       |          | 15.2% |  |
| Oct                        |           | 74.31    | 89.21       |          | 20.1% |  |
| Nov                        |           | 79.09    | 93.17       |          | 17.8% |  |
| Dec                        |           | 81.22    | 98.68       |          | 21.5% |  |
| Jan                        |           | 76.26    | 99.00       |          | 29.8% |  |
| Feb                        |           | 74.47    | 97.62       |          | 31.1% |  |
| 4-Mar                      |           | 78.54    | 100.13      |          | 27.5% |  |
| 13-Mar                     |           | 82.39    | 94.91       |          | 15.2% |  |
| 25-Mar                     |           | 82.71    |             | 101.96   | 23.3% |  |
| Mar                        |           | 80.66    |             | 100.00   | 24.0% |  |
| Apr                        | 81.31     | 86.53    |             | 102.00   | 17.9% |  |
| May                        | 82.60     | 88.97    |             | 105.00   | 18.0% |  |
| Jun                        | 82.48     | 83.27    |             | 105.00   | 26.1% |  |
| Jul                        | 82.20     | 85.41    |             | 106.00   | 24.1% |  |
| Aug                        | 82.71     | 92.03    |             | 105.00   | 14.1% |  |