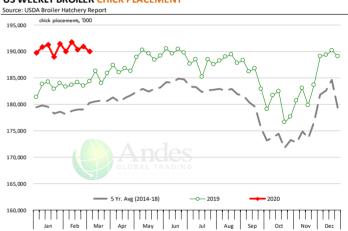

|
| Annual 9,571 0.7% 4.83 0.5% 46,185 1.2%                                                                                                                                                                                                                                                                                                                                                                                                                     |













#### **US WEEKLY BROILER EGG SETS**



#### **US WEEKLY BROILER CHICK PLACEMENT**











#### **BROILER, NATIONAL WHOLE BIRD PRICE, USDA**



|        | PRICE     |         | AND FOR | ECAST    |        |
|--------|-----------|---------|---------|----------|--------|
|        | 5-YR. AVG | YR. AGO | CURRENT | FORECAST | % CH.  |
| Sep    | 86.63     | 83.12   | 76.92   |          | -7.5%  |
| Oct    | 83.96     | 83.58   | 78.81   |          | -5.7%  |
| Nov    | 86.30     | 86.94   | 78.33   |          | -9.9%  |
| Dec    | 88.32     | 89.98   | 84.63   |          | -5.9%  |
| Jan    | 93.18     | 98.98   | 90.51   |          | -8.6%  |
| Feb    | 87.91     | 89.81   | 80.64   |          | -10.2% |
| 4-Mar  |           | 89.35   | 76.58   |          | -14.3% |
| 13-Mar |           | 92.00   | 80.33   |          | -12.7% |
| 25-Mar |           | 95.48   |         | 8