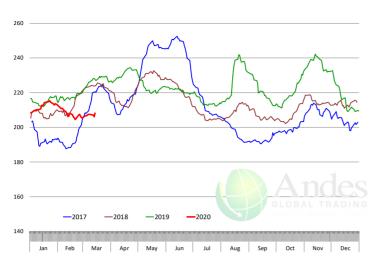

## **CHOICE, 184, 3 TOP BUTT, BONELESS, USDA**

|        | 5-YR. AVG | YR. AGO | CURRENT | FORECAST | % CH.  |
|--------|-----------|---------|---------|----------|--------|
| Sep    | 330.50    | 282.82  | 290.62  |          | 2.8%   |
| Oct    | 294.48    | 273.97  | 306.74  |          | 12.0%  |
| Nov    | 301.42    | 317.30  | 319.02  |          | 0.5%   |
| Dec    | 309.81    | 339.24  | 284.76  |          | -16.1% |
| Jan    | 333.90    | 352.60  | 293.18  |          | -16.9% |
| Feb    | 346.03    | 354.23  | 295.16  |          | -16.7% |
| 4-Mar  |           | 359.88  | 299.45  |          | -16.8% |
| 13-Mar |           | 359.53  | 291.94  |          | -18.8% |
| 25-Mar |           | 368.99  |         | 299.23   | -18.9% |
| Mar    | 387.63    | 359.74  |         | 298.00   | -17.2% |
| Apr    | 394.58    | 362.64  |         | 291.00   | -19.8% |
| May    | 390.84    | 331.52  |         | 276.00   | -16.7% |
| Jun    | 367.24    | 319.84  |         | 270.00   | -15.6% |
| Jul    | 361.82    | 310.31  |         | 274.00   | -11.7% |
| Aug    | 351.38    | 305.79  |         | 271.00   | -11.4% |