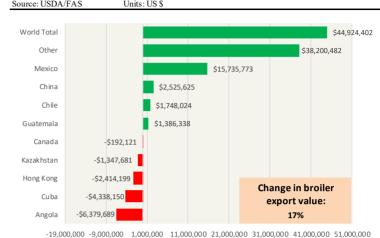

#### Trim, 72% Trim Combo, FOB Plant, USDA

### Loin, Bnls CC Strap-on, FOB Plant, USDA

### Brisket Bones, Full, 30#, USDA, FRZ

| PRICE HISTORY AND FORECAST |           |          |             |          |       |  |
|----------------------------|-----------|----------|-------------|----------|-------|--|
|                            |           | - DOLLAR | S PER CWT - |          |       |  |
|                            | 5-YR. AVG | YR. AGO  | CURRENT     | FORECAST | % CH. |  |
| Sep                        |           | 76.53    | 88.14       |          | 15.2% |  |
| Oct                        |           | 74.31    | 89.21       |          | 20.1% |  |
| Nov                        |           | 79.09    | 93.17       |          | 17.8% |  |
| Dec                        |           | 81.22    | 98.68       |          | 21.5% |  |
| Jan                        |           | 76.26    | 99.00       |          | 29.8% |  |
| Feb                        |           | 74.47    | 97.62       |          | 31.1% |  |
| 4-Mar                      |           | 78.54    | 100.13      |          | 27.5% |  |
| 13-Mar                     |           | 82.39    | 94.91       |          | 15.2% |  |
| 25-Mar                     |           | 82.71    |             | 101.96   | 23.3% |  |
| Mar                        |           | 80.66    |             | 100.00   | 24.0% |  |
| Apr                        | 81.31     | 86.53    |             | 102.00   | 17.9% |  |
| May                        | 82.60     | 88.97    |             | 105.00   | 18.0% |  |
| Jun                        | 82.48     | 83.27    |             | 105.00   | 26.1% |  |
| Jul                        | 82.20     | 85.41    |             | 106.00   | 24.1% |  |
| Aug                        | 82.71     | 92.03    |             | 105.00   | 14.1% |  |

# **Beef Market - Supply Situation & Outlook**