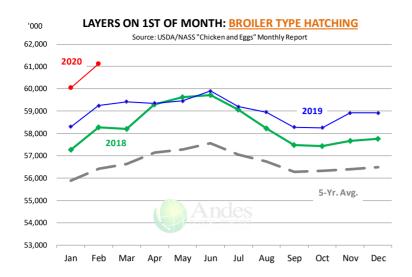

### **Chicken Market Trends:**

- Broiler production continues to run +7% compared to a year ago. Producers have managed to increase the size of the hatching flock while at the same time bringing much heavier birds to market.
- The increase in production has pressured down some product values. MSC and thigh meat prices are weak. Boneless skinless breast meat prices have benefited from the consumer rush to stock up on supplies. While we expect B/S breast meat prices to be higher in the spring and summer, we think prices will remain under year ago levels.
- Wing prices have been steady but with so many sporting events suspended and cancelled, we think wing values will come under significant pressure this spring and summer.