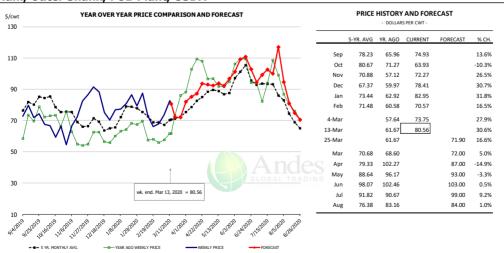

2021<br>Q3 2021 |                 | 32,425<br>33,418 | 1.5%<br>1.5% | 216.3          | 1.1%         | 7,014<br>7,068 | 3.0%         |
| Q4 2021            |                 | 35,416           | -0.1%        | 211.5          | 1.4%         | 7,068<br>7,766 | 1.6%         |
| Annual             |                 | 135,525          | 0.8%         | 215.3          | 1.0%         | 29,184         | 2.0%         |
|                    |                 | •                |              |                |              | •              |              |

## WEEKLY HOG SLAUGHTER. '000 HEAD



### Barrow/Gilt Dressed Carcass Weights, 5-day Moving Avg. - All hogs



#### Ham, 23-27# Trmd Selected Ham, FOB Plant, USDA



#### Ham, Inner Shank, FOB Plant, USDA



#### Ham, Outer Shank, FOB Plant, USDA













#### Loin, 1/4 Trimmed Loin VAC, FOB Plant, USDA



#### Picnic, Picnic Cushion Meat Combo, FOB Plant, USDA



### Belly, Derind Belly 9-13#, FOB Plant, USDA













#### Trim, Picnic Meat Combo Cushion Out, FOB Plant, USDA



#### Trim, 42% Trim Combo, FOB Plant, USDA



#### Sparerib, Trmd Sparerib - MED, FOB Plant, USDA













#### Jowl, Skinned Combo, FOB Plant, USDA



### Loin, Boneless Sirloin, FOB Plant, USDA



#### Trim, 72% Trim Combo, FOB Plant, USDA









### Loin, Bnls CC Strap-on, FOB Plant, USDA



### Brisket Bones, Full, 30#, USDA, FRZ



| PRICE HISTORY AND FORECAST |           |          |             |          |       |  |
|----------------------------|-----------|----------|-------------|----------|-------|--|
|                            |