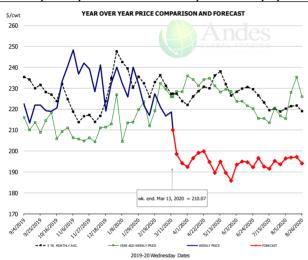

### SELECT, 114A, 3 SHOULDER CLOD, TRIMMED, 1/4" MAX, USDA

|        | 5-YR, AVG  | YR. AGO  | CURRENT | FORECAST | % CH.   |
|--------|------------|----------|---------|----------|---------|
|        | 3 11127140 | 111.7100 | CONNENT | TOTILOGI | 70 CI1. |
| Sep    | 230.53     | 213.78   | 219.52  |          | 2.7%    |
| Oct    | 223.63     | 211.15   | 227.23  |          | 7.6%    |
| Nov    | 216.75     | 204.79   | 241.64  |          | 18.0%   |
| Dec    | 217.64     | 210.44   | 222.88  |          | 5.9%    |
| Jan    | 237.00     | 214.15   | 229.05  |          | 7.0%    |
| Feb    | 232.10     | 222.21   | 223.26  |          | 0.5%    |
| 4-Mar  |            | 229.57   | 216.76  |          | -5.6%   |
| 13-Mar |            | 225.93   | 210.07  |          | -7.0%   |
| 25-Mar |            | 228.31   |         | 194.17   | -15.0%  |
| Mar    | 226.53     | 228.01   |         | 205.00   | -10.1%  |
| Apr    | 224.54     | 232.85   |         | 197.00   | -15.4%  |
| May    | 230.35     | 227.91   |         | 189.00   | -17.1%  |
| Jun    | 225.40     | 221.63   |         | 193.00   | -12.9%  |
| Jul    | 221.41     | 217.11   |         | 194.00   | -10.6%  |
| Aug    | 219.64     | 221.25   |         | 196.00   | -11.4%  |