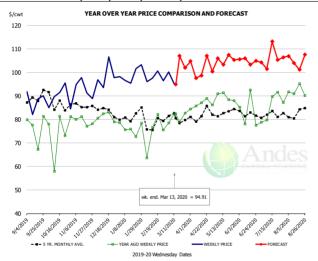

### CHOICE, 120, 1 BRISKET, DECKLE-OFF, BONELESS, USDA

|        | 5-YR. AVG | YR. AGO | CURRENT | FORECAST | % CH   |
|--------|-----------|---------|---------|----------|--------|
| Sep    | 241.48    | 240.59  | 287.00  |          | 19.3%  |
| Oct    | 243.06    | 253.87  | 291.26  |          | 14.7%  |
| Nov    | 244.80    | 266.98  | 291.54  |          | 9.2%   |
| Dec    | 260.90    | 274.96  | 276.50  |          | 0.6%   |
| Jan    | 273.16    | 273.13  | 267.24  |          | -2.2%  |
| Feb    | 256.10    | 267.14  | 245.48  |          | -8.1%  |
| 4-Mar  |           | 274.89  | 238.88  |          | -13.1% |
| 13-Mar |           | 280.64  | 230.10  |          | -18.0% |
| 25-Mar |           | 268.79  |         | 228.21   | -15.1% |
| Mar    | 262.43    | 271.98  |         | 232.00   | -14.7% |
| Apr    | 241.88    | 268.54  |         | 218.00   | -18.8% |
| May    | 253.45    | 297.34  |         | 214.00   | -28.0% |
| Jun    | 277.05    | 284.95  |         | 244.00   | -14.4% |
| Jul    | 237.84    | 253.45  |         | 215.00   | -15.2% |
| Aug    | 237.60    | 277.71  |         | 219.00   | -21.1% |