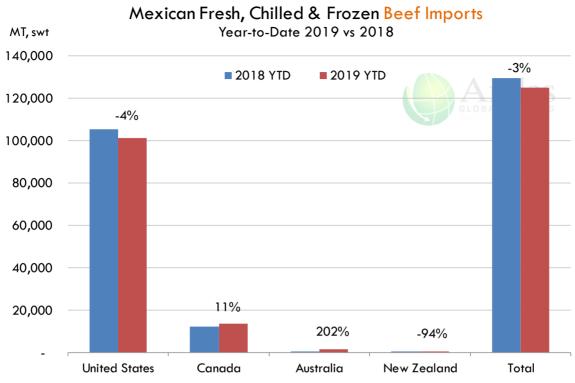

# **Weekly Beef Production Statistics**

|                 | Slaughter                                       |                                                                                                                                                                                       | Dressed Wt                                                                                                                                                                                                                                  |                                                                                                                                                                                                                                                                                                                                            | Production                                                                                                                                                                                                                                                                                                                                                                                     |                                                                                                                                                                                                                                                                                                                                                                                                                                                           |
|-----------------|-------------------------------------------------|---------------------------------------------------------------------------------------------------------------------------------------------------------------------------------------|---------------------------------------------------------------------------------------------------------------------------------------------------------------------------------------------------------------------------------------------|--------------------------------------------------------------------------------------------------------------------------------------------------------------------------------------------------------------------------------------------------------------------------------------------------------------------------------------------|------------------------------------------------------------------------------------------------------------------------------------------------------------------------------------------------------------------------------------------------------------------------------------------------------------------------------------------------------------------------------------------------|-----------------------------------------------------------------------------------------------------------------------------------------------------------------------------------------------------------------------------------------------------------------------------------------------------------------------------------------------------------------------------------------------------------------------------------------------------------|
|                 | (1000 hd)                                       | % CH.                                                                                                                                                                                 | LBS                                                                                                                                                                                                                                         | % CH.                                                                                                                                                                                                                                                                                                                                      | (Million lbs)                                                                                                                                                                                                                                                                                                                                                                                  | % CH.                                                                                                                                                                                                                                                                                                                                                                                                                                                     |
| 16-Mar-19       | 608.0                                           |                                                                                                                                                                                       | 801.0                                                                                                                                                                                                                                       |                                                                                                                                                                                                                                                                                                                                            | 485.5                                                                                                                                                                                                                                                                                                                                                                                          |                                                                                                                                                                                                                                                                                                                                                                                                                                                           |
| 14-Mar-20       | 630.0                                           | 3.6%                                                                                                                                                                                  | 832.0                                                                                                                                                                                                                                       | 3.9%                                                                                                                                                                                                                                                                                                                                       | 522.5                                                                                                                                                                                                                                                                                                                                                                                          | 7.6%                                                                                                                                                                                                                                                                                                                                                                                                                                                      |
| 7-Mar-20        | 647.0                                           |                                                                                                                                                                                       | 831.0                                                                                                                                                                                                                                       |                                                                                                                                                                                                                                                                                                                                            | 536.6                                                                                                                                                                                                                                                                                                                                                                                          |                                                                                                                                                                                                                                                                                                                                                                                                                                                           |
| 14-Mar-20       | 630.0                                           | -2.6%                                                                                                                                                                                 | 832.0                                                                                                                                                                                                                                       | 0.1%                                                                                                                                                                                                                                                                                                                                       | 522.5                                                                                                                                                                                                                                                                                                                                                                                          | -2.6%                                                                                                                                                                                                                                                                                                                                                                                                                                                     |
| 16-Mar-19       | 6,554                                           |                                                                                                                                                                                       | 812.1                                                                                                                                                                                                                                       |                                                                                                                                                                                                                                                                                                                                            | 5,323                                                                                                                                                                                                                                                                                                                                                                                          |                                                                                                                                                                                                                                                                                                                                                                                                                                                           |
| 14-Mar-20       | 6,670                                           | 1.8%                                                                                                                                                                                  | 827.4                                                                                                                                                                                                                                       | 1.9%                                                                                                                                                                                                                                                                                                                                       | 5,519                                                                                                                                                                                                                                                                                                                                                                                          | 3.7%                                                                                                                                                                                                                                                                                                                                                                                                                                                      |
| ory + Forecasts | i                                               |                                                                                                                                                                                       |                                                                                                                                                                                                                                             |                                                                                                                                                                                                                                                                                                                                            |                                                                                                                                                                                                                                                                                                                                                                                                |                                                                                                                                                                                                                                                                                                                                                                                                                                                           |
|                 | 7 934                                           |                                                                                                                                                                                       | 808 <i>4</i>                                                                                                                                                                                                                                |                                                                                                                                                                                                                                                                                                                                            | 6 414                                                                                                                                                                                                                                                                                                                                                                                          |                                                                                                                                                                                                                                                                                                                                                                                                                                                           |
|                 |                                                 |                                                                                                                                                                                       |                                                                                                                                                                                                                                             |                                                                                                                                                                                                                                                                                                                                            |                                                                                                                                                                                                                                                                                                                                                                                                |                                                                                                                                                                                                                                                                                                                                                                                                                                                           |
|                 | •                                               |                                                                                                                                                                                       | 810.5                                                                                                                                                                                                                                       |                                                                                                                                                                                                                                                                                                                                            |                                                                                                                                                                                                                                                                                                                                                                                                |                                                                                                                                                                                                                                                                                                                                                                                                                                                           |
|                 | 8,502                                           |                                                                                                                                                                                       | 823.4                                                                                                                                                                                                                                       |                                                                                                                                                                                                                                                                                                                                            | 7,000                                                                                                                                                                                                                                                                                                                                                                                          |                                                                                                                                                                                                                                                                                                                                                                                                                                                           |
|                 | 33,550                                          | Y/Y % CH.                                                                                                                                                                             | 809.3                                                                                                                                                                                                                                       | Y/Y % CH.                                                                                                                                                                                                                                                                                                                                  | 27,151                                                                                                                                                                                                                                                                                                                                                                                         | Y/Y % CH.                                                                                                                                                                                                                                                                                                                                                                                                                                                 |
|                 | 8.302                                           | 4.6%                                                                                                                                                                                  | 819.0                                                                                                                                                                                                                                       | 1.3%                                                                                                                                                                                                                                                                                                                                       | 6.799                                                                                                                                                                                                                                                                                                                                                                                          | 6.0%                                                                                                                                                                                                                                                                                                                                                                                                                                                      |
|                 | 8,847                                           | 3.2%                                                                                                                                                                                  | 805.0                                                                                                                                                                                                                                       | 1.3%                                                                                                                                                                                                                                                                                                                                       |                                                                                                                                                                                                                                                                                                                                                                                                | 4.5%                                                                                                                                                                                                                                                                                                                                                                                                                                                      |
|                 | 8,498                                           | -0.5%                                                                                                                                                                                 | 818.0                                                                                                                                                                                                                                       | 0.9%                                                                                                                                                                                                                                                                                                                                       | 6,952                                                                                                                                                                                                                                                                                                                                                                                          | 0.4%                                                                                                                                                                                                                                                                                                                                                                                                                                                      |
|                 | 8,374                                           | -1.5%                                                                                                                                                                                 | 832.0                                                                                                                                                                                                                                       | 1.0%                                                                                                                                                                                                                                                                                                                                       | 6,967                                                                                                                                                                                                                                                                                                                                                                                          | -0.5%                                                                                                                                                                                                                                                                                                                                                                                                                                                     |
|                 | 34,022                                          | 1.4%                                                                                                                                                                                  | 818.5                                                                                                                                                                                                                                       | 1.1%                                                                                                                                                                                                                                                                                                                                       | 27,841                                                                                                                                                                                                                                                                                                                                                                                         | 2.5%                                                                                                                                                                                                                                                                                                                                                                                                                                                      |
|                 | 7-Mar-20<br>14-Mar-20<br>16-Mar-19<br>14-Mar-20 | (1000 hd)  16-Mar-19 608.0 14-Mar-20 630.0  7-Mar-20 647.0 14-Mar-20 630.0  16-Mar-19 6,554 14-Mar-20 6,670  ory + Forecasts  7,934 8,573 8,541 8,502 33,550  8,302 8,847 8,498 8,374 | (1000 hd) % CH.  16-Mar-19 608.0 14-Mar-20 630.0 3.6%  7-Mar-20 647.0 14-Mar-20 630.0 -2.6%  16-Mar-19 6,554 14-Mar-20 6,670 1.8%  ory + Forecasts  7,934 8,573 8,541 8,502 33,550 Y/Y % CH.  8,302 4.6% 8,847 3.2% 8,498 -0.5% 8,374 -1.5% | (1000 hd) % CH. LBS  16-Mar-19 608.0 801.0 14-Mar-20 630.0 3.6% 832.0  7-Mar-20 647.0 831.0 14-Mar-20 630.0 -2.6% 832.0  16-Mar-19 6,554 812.1 14-Mar-20 6,670 1.8% 827.4  ory + Forecasts  7,934 808.4 8,573 794.8 8,541 810.5 8,502 823.4  33,550 Y/Y % CH. 809.3  8,302 4.6% 819.0 8,847 3.2% 805.0 8,498 -0.5% 818.0 8,374 -1.5% 832.0 | (1000 hd) % CH. LBS % CH.  16-Mar-19 608.0 801.0 14-Mar-20 630.0 3.6% 832.0 3.9%  7-Mar-20 647.0 831.0 14-Mar-20 630.0 -2.6% 832.0 0.1%  16-Mar-19 6,554 812.1 14-Mar-20 6,670 1.8% 827.4 1.9%  ory + Forecasts  7,934 808.4 8,573 794.8 8,541 810.5 8,502 823.4  33,550 Y/Y % CH. 809.3 Y/Y % CH.  8,302 4.6% 819.0 1.3% 8,847 3.2% 805.0 1.3% 8,8498 -0.5% 818.0 0.9% 8,374 -1.5% 832.0 1.0% | 16-Mar-19 608.0 801.0 485.5 14-Mar-20 630.0 3.6% 832.0 3.9% 522.5 7-Mar-20 647.0 831.0 536.6 14-Mar-20 630.0 -2.6% 832.0 0.1% 522.5 16-Mar-19 6,554 812.1 5,323 14-Mar-20 6,670 1.8% 827.4 1.9% 5,519  **Tory + Forecasts**  7,934 808.4 6,414 8,573 794.8 6,814 810.5 6,923 8,502 823.4 7,000 33,550 Y/Y % CH. 809.3 Y/Y % CH. 27,151  8,302 4.6% 819.0 1.3% 6,799 8,847 3.2% 805.0 1.3% 7,122 8,498 -0.5% 818.0 0.9% 6,952 8,374 -1.5% 832.0 1.0% 6,967 |

-2.5%

-1.2%

-1.5%

-3.1%

-2.1%

819.0

805.0

823.0

836.0

820.8