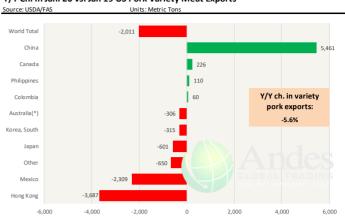

#### Trim, 72% Trim Combo, FOB Plant, USDA

### Loin, Bnls CC Strap-on, FOB Plant, USDA

### Brisket Bones, Full, 30#, USDA, FRZ

| PRICE HISTORY AND FORECAST |           |          |             |          |       |  |
|----------------------------|-----------|----------|-------------|----------|-------|--|
|                            |           | - DOLLAR | S PER CWT - |          |       |  |
|                            | 5-YR. AVG | YR. AGO  | CURRENT     | FORECAST | % CH. |  |
| Sep                        |           | 76.53    | 88.14       |          | 15.2% |  |
| Oct                        |           | 74.31    | 89.21       |          | 20.1% |  |
| Nov                        |           | 79.09    | 93.17       |          | 17.8% |  |
| Dec                        |           | 81.22    | 98.68       |          | 21.5% |  |
| Jan                        |           | 76.26    | 99.00       |          | 29.8% |  |
| Feb                        |           | 74.47    | 97.62       |          | 31.1% |  |
| 4-Mar                      |           | 78.54    | 100.13      |          | 27.5% |  |
| 13-Mar                     |           | 82.39    | 94.91       |          | 15.2% |  |
| 25-Mar                     |           | 82.71    |             | 101.96   | 23.3% |  |
| Mar                        |           | 80.66    |             | 100.00   | 24.0% |  |
| Apr                        | 81.31     | 86.53    |             | 102.00   | 17.9% |  |
| May                        | 82.60     | 88.97    |             | 105.00   | 18.0% |  |
| Jun                        | 82.48     | 83.27    |             | 105.00   | 26.1% |  |
| Jul                        | 82.20     | 85.41    |             | 106.00   | 24.1% |  |
| Aug                        | 82.71     | 92.03    |             | 105.00   | 14.1% |  |