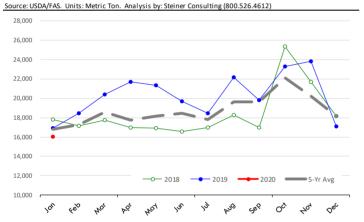

#### Trim, 72% Trim Combo, FOB Plant, USDA

### Loin, Bnls CC Strap-on, FOB Plant, USDA

### Brisket Bones, Full, 30#, USDA, FRZ

| PRICE HISTORY AND FORECAST |           |          |             |          |       |  |
|----------------------------|-----------|----------|-------------|----------|-------|--|
|                            |           | - DOLLAR | S PER CWT - |          |       |  |
|                            | 5-YR. AVG | YR. AGO  | CURRENT     | FORECAST | % CH. |  |
| Sep                        |           | 76.53    | 88.14       |          | 15.2% |  |
| Oct                        |           | 74.31    | 89.21       |          | 20.1% |  |
| Nov                        |           | 79.09    | 93.17       |          | 17.8% |  |
| Dec                        |           | 81.22    | 98.68       |          | 21.5% |  |
| Jan                        |           | 76.26    | 99.00       |          | 29.8% |  |
| Feb                        |           | 74.47    | 97.62       |          | 31.1% |  |
| 4-Mar                      |           | 78.54    | 100.13      |          | 27.5% |  |
| 13-Mar                     |           | 82.39    | 94.91       |          | 15.2% |  |
| 25-Mar                     |           | 82.71    |             | 101.96   | 23.3% |  |
| Mar                        |           | 80.66    |             | 100.00   | 24.0% |  |
| Apr                        | 81.31     | 86.53    |             | 102.00   | 17.9% |  |
| May                        | 82.60     | 88.97    |             | 105.00   | 18.0% |  |
| Jun                        | 82.48     | 83.27    |             | 105.00   | 26.1% |  |
| Jul                        | 82.20     | 85.41    |             | 106.00   | 24.1% |  |
| Aug                        | 82.71     | 92.03    |             | 105.00   | 14.1% |  |

# **Beef Market - Supply Situation & Outlook**