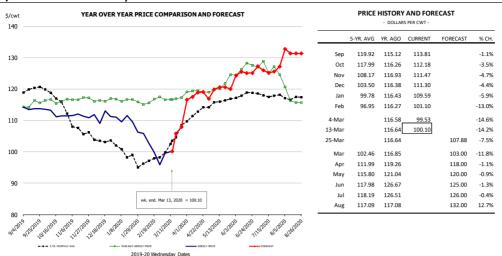

### Brisket Bones, Full, 30#, USDA, FRZ

| PRICE HISTORY AND FORECAST |           |          |             |          |       |  |
|----------------------------|-----------|----------|-------------|----------|-------|--|
|                            |           | - DOLLAR | S PER CWT - |          |       |  |
|                            | 5-YR. AVG | YR. AGO  | CURRENT     | FORECAST | % CH. |  |
| Sep                        |           | 76.53    | 88.14       |          | 15.2% |  |
| Oct                        |           | 74.31    | 89.21       |          | 20.1% |  |
| Nov                        |           | 79.09    | 93.17       |          | 17.8% |  |
| Dec                        |           | 81.22    | 98.68       |          | 21.5% |  |
| Jan                        |           | 76.26    | 99.00       |          | 29.8% |  |
| Feb                        |           | 74.47    | 97.62       |          | 31.1% |  |
| 4-Mar                      |           | 78.54    | 100.13      |          | 27.5% |  |
| 13-Mar                     |           | 82.39    | 94.91       |          | 15.2% |  |
| 25-Mar                     |           | 82.71    |             | 101.96   | 23.3% |  |
| Mar                        |           | 80.66    |             | 100.00   | 24.0% |  |
| Apr                        | 81.31     | 86.53    |             | 102.00   | 17.9% |  |
| May                        | 82.60     | 88.97    |             | 105.00   | 18.0% |  |
| Jun                        | 82.48     | 83.27    |             | 105.00   | 26.1% |  |
| Jul                        | 82.20     | 85.41    |             | 106.00   | 24.1% |  |
| Aug                        | 82.71     | 92.03    |             | 105.00   | 14.1% |  |