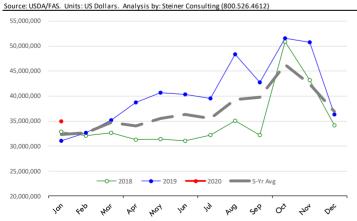

#### Trim, 72% Trim Combo, FOB Plant, USDA

### Loin, Bnls CC Strap-on, FOB Plant, USDA

### Brisket Bones, Full, 30#, USDA, FRZ

| PRICE HISTORY AND FORECAST |           |          |             |          |       |  |
|----------------------------|-----------|----------|-------------|----------|-------|--|
|                            |           | - DOLLAR | S PER CWT - |          |       |  |
|                            | 5-YR. AVG | YR. AGO  | CURRENT     | FORECAST | % CH. |  |
| Sep                        |           | 76.53    | 88.14       |          | 15.2% |  |
| Oct                        |           | 74.31    | 89.21       |          | 20.1% |  |
| Nov                        |           | 79.09    | 93.17       |          | 17.8% |  |
| Dec                        |           | 81.22    | 98.68       |          | 21.5% |  |
| Jan                        |           | 76.26    | 99.00       |          | 29.8% |  |
| Feb                        |           | 74.47    | 97.62       |          | 31.1% |  |
| 4-Mar                      |           | 78.54    | 100.13      |          | 27.5% |  |
| 13-Mar                     |           | 82.39    | 94.91       |          | 15.2% |  |
| 25-Mar                     |           | 82.71    |             | 101.96   | 23.3% |  |
| Mar                        |           | 80.66    |             | 100.00   | 24.0% |  |
| Apr                        | 81.31     | 86.53    |             | 102.00   | 17.9% |  |
| May                        | 82.60     | 88.97    |             | 105.00   | 18.0% |  |
| Jun                        | 82.48     | 83.27    |             | 105.00   | 26.1% |  |
| Jul                        | 82.20     | 85.41    |             | 106.00   | 24.1% |  |
| Aug                        | 82.71     | 92.03    |             | 105.00   | 14.1% |  |

# **Beef Market - Supply Situation & Outlook**