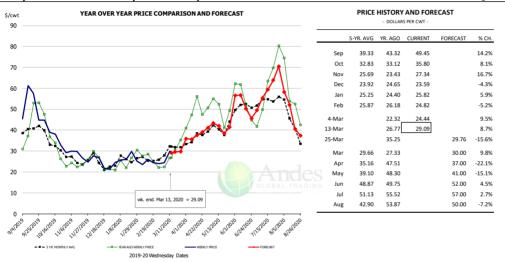

#### Ham, 23-27# Trmd Selected Ham, FOB Plant, USDA

#### Ham, Inner Shank, FOB Plant, USDA

#### Ham, Outer Shank, FOB Plant, USDA

#### Loin, 1/4 Trimmed Loin VAC, FOB Plant, USDA

#### Picnic, Picnic Cushion Meat Combo, FOB Plant, USDA