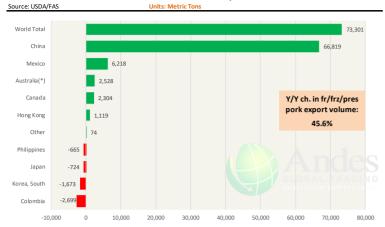

#### Trim, 72% Trim Combo, FOB Plant, USDA

### Loin, Bnls CC Strap-on, FOB Plant, USDA

### Brisket Bones, Full, 30#, USDA, FRZ

| PRICE HISTORY AND FORECAST |           |          |             |          |       |  |
|----------------------------|-----------|----------|-------------|----------|-------|--|
|                            |           | - DOLLAR | S PER CWT - |          |       |  |
|                            | 5-YR. AVG | YR. AGO  | CURRENT     | FORECAST | % CH. |  |
| Sep                        |           | 76.53    | 88.14       |          | 15.2% |  |
| Oct                        |           | 74.31    | 89.21       |          | 20.1% |  |
| Nov                        |           | 79.09    | 93.17       |          | 17.8% |  |
| Dec                        |           | 81.22    | 98.68       |          | 21.5% |  |
| Jan                        |           | 76.26    | 99.00       |          | 29.8% |  |
| Feb                        |           | 74.47    | 97.62       |          | 31.1% |  |
| 4-Mar                      |           | 78.54    | 100.13      |          | 27.5% |  |
| 13-Mar                     |           | 82.39    | 94.91       |          | 15.2% |  |
| 25-Mar                     |           | 82.71    |             | 101.96   | 23.3% |  |
| Mar                        |           | 80.66    |             | 100.00   | 24.0% |  |
| Apr                        | 81.31     | 86.53    |             | 102.00   | 17.9% |  |
| May                        | 82.60     | 88.97    |             | 105.00   | 18.0% |  |
| Jun                        | 82.48     | 83.27    |             | 105.00   | 26.1% |  |
| Jul                        | 82.20     | 85.41    |             | 106.00   | 24.1% |  |
| Aug                        | 82.71     | 92.03    |             | 105.00   | 14.1% |  |