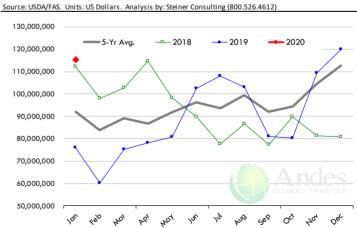

#### Trim, 72% Trim Combo, FOB Plant, USDA

### Loin, Bnls CC Strap-on, FOB Plant, USDA

### Brisket Bones, Full, 30#, USDA, FRZ

| PRICE HISTORY AND FORECAST |           |          |             |          |       |  |
|----------------------------|-----------|----------|-------------|----------|-------|--|
|                            |           | - DOLLAR | S PER CWT - |          |       |  |
|                            | 5-YR. AVG | YR. AGO  | CURRENT     | FORECAST | % CH. |  |
| Sep                        |           | 76.53    | 88.14       |          | 15.2% |  |
| Oct                        |           | 74.31    | 89.21       |          | 20.1% |  |
| Nov                        |           | 79.09    | 93.17       |          | 17.8% |  |
| Dec                        |           | 81.22    | 98.68       |          | 21.5% |  |
| Jan                        |           | 76.26    | 99.00       |          | 29.8% |  |
| Feb                        |           | 74.47    | 97.62       |          | 31.1% |  |
| 4-Mar                      |           | 78.54    | 100.13      |          | 27.5% |  |
| 13-Mar                     |           | 82.39    | 94.91       |          | 15.2% |  |
| 25-Mar                     |           | 82.71    |             | 101.96   | 23.3% |  |
| Mar                        |           | 80.66    |             | 100.00   | 24.0% |  |
| Apr                        | 81.31     | 86.53    |             | 102.00   | 17.9% |  |
| May                        | 82.60     | 88.97    |             | 105.00   | 18.0% |  |
| Jun                        | 82.48     | 83.27    |             | 105.00   | 26.1% |  |
| Jul                        | 82.20     | 85.41    |             | 106.00   | 24.1% |  |
| Aug                        | 82.71     | 92.03    |             | 105.00   | 14.1% |  |

# **Beef Market - Supply Situation & Outlook**