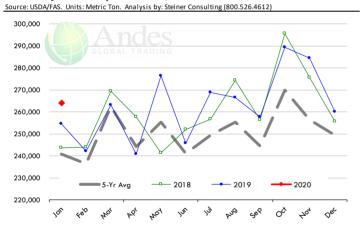

#### Trim, 72% Trim Combo, FOB Plant, USDA

### Loin, Bnls CC Strap-on, FOB Plant, USDA

### Brisket Bones, Full, 30#, USDA, FRZ

| PRICE HISTORY AND FORECAST |           |          |             |          |       |  |
|----------------------------|-----------|----------|-------------|----------|-------|--|
|                            |           | - DOLLAR | S PER CWT - |          |       |  |
|                            | 5-YR. AVG | YR. AGO  | CURRENT     | FORECAST | % CH. |  |
| Sep                        |           | 76.53    | 88.14       |          | 15.2% |  |
| Oct                        |           | 74.31    | 89.21       |          | 20.1% |  |
| Nov                        |           | 79.09    | 93.17       |          | 17.8% |  |
| Dec                        |           | 81.22    | 98.68       |          | 21.5% |  |
| Jan                        |           | 76.26    | 99.00       |          | 29.8% |  |
| Feb                        |           | 74.47    | 97.62       |          | 31.1% |  |
| 4-Mar                      |           | 78.54    | 100.13      |          | 27.5% |  |
| 13-Mar                     |           | 82.39    | 94.91       |          | 15.2% |  |
| 25-Mar                     |           | 82.71    |             | 101.96   | 23.3% |  |
| Mar                        |           | 80.66    |             | 100.00   | 24.0% |  |
| Apr                        | 81.31     | 86.53    |             | 102.00   | 17.9% |  |
| May                        | 82.60     | 88.97    |             | 105.00   | 18.0% |  |
| Jun                        | 82.48     | 83.27    |             | 105.00   | 26.1% |  |
| Jul                        | 82.20     | 85.41    |             | 106.00   | 24.1% |  |
| Aug                        | 82.71     | 92.03    |             | 105.00   | 14.1% |  |

# **Beef Market - Supply Situation & Outlook**