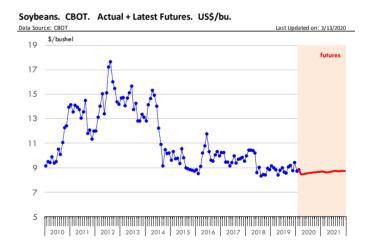

8,371

8,111

33,314

### Weekly Average FI Cattle Carcass Weights (Includes Fed & Non Fed Cattle)

6,626

7,037

6,889

6,781

27,333

-2.5%

-1.2%