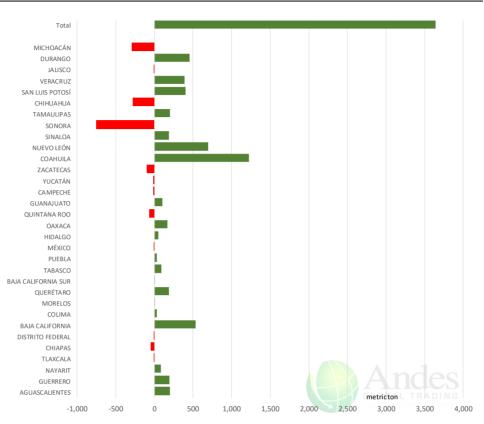

# **Weekly Beef Production Statistics**

|                 | Slaughter                                       |                                                                                                                                                                                       | Dressed Wt                                                                                                                                                                                                                                  |                                                                                                                                                                                                                                                                                                                                            | Production                                                                                                                                                                                                                                                                                                                                                                                     |                                                                                                                                                                                                                                                                                                                                                                                                                                                           |
|-----------------|-------------------------------------------------|---------------------------------------------------------------------------------------------------------------------------------------------------------------------------------------|---------------------------------------------------------------------------------------------------------------------------------------------------------------------------------------------------------------------------------------------|--------------------------------------------------------------------------------------------------------------------------------------------------------------------------------------------------------------------------------------------------------------------------------------------------------------------------------------------|------------------------------------------------------------------------------------------------------------------------------------------------------------------------------------------------------------------------------------------------------------------------------------------------------------------------------------------------------------------------------------------------|-----------------------------------------------------------------------------------------------------------------------------------------------------------------------------------------------------------------------------------------------------------------------------------------------------------------------------------------------------------------------------------------------------------------------------------------------------------|
|                 | (1000 hd)                                       | % CH.                                                                                                                                                                                 | LBS                                                                                                                                                                                                                                         | % CH.                                                                                                                                                                                                                                                                                                                                      | (Million lbs)                                                                                                                                                                                                                                                                                                                                                                                  | % CH.                                                                                                                                                                                                                                                                                                                                                                                                                                                     |
| 16-Mar-19       | 608.0                                           |                                                                                                                                                                                       | 801.0                                                                                                                                                                                                                                       |                                                                                                                                                                                                                                                                                                                                            | 485.5                                                                                                                                                                                                                                                                                                                                                                                          |                                                                                                                                                                                                                                                                                                                                                                                                                                                           |
| 14-Mar-20       | 630.0                                           | 3.6%                                                                                                                                                                                  | 832.0                                                                                                                                                                                                                                       | 3.9%                                                                                                                                                                                                                                                                                                                                       | 522.5                                                                                                                                                                                                                                                                                                                                                                                          | 7.6%                                                                                                                                                                                                                                                                                                                                                                                                                                                      |
| 7-Mar-20        | 647.0                                           |                                                                                                                                                                                       | 831.0                                                                                                                                                                                                                                       |                                                                                                                                                                                                                                                                                                                                            | 536.6                                                                                                                                                                                                                                                                                                                                                                                          |                                                                                                                                                                                                                                                                                                                                                                                                                                                           |
| 14-Mar-20       | 630.0                                           | -2.6%                                                                                                                                                                                 | 832.0                                                                                                                                                                                                                                       | 0.1%                                                                                                                                                                                                                                                                                                                                       | 522.5                                                                                                                                                                                                                                                                                                                                                                                          | -2.6%                                                                                                                                                                                                                                                                                                                                                                                                                                                     |
| 16-Mar-19       | 6,554                                           |                                                                                                                                                                                       | 812.1                                                                                                                                                                                                                                       |                                                                                                                                                                                                                                                                                                                                            | 5,323                                                                                                                                                                                                                                                                                                                                                                                          |                                                                                                                                                                                                                                                                                                                                                                                                                                                           |
| 14-Mar-20       | 6,670                                           | 1.8%                                                                                                                                                                                  | 827.4                                                                                                                                                                                                                                       | 1.9%                                                                                                                                                                                                                                                                                                                                       | 5,519                                                                                                                                                                                                                                                                                                                                                                                          | 3.7%                                                                                                                                                                                                                                                                                                                                                                                                                                                      |
| ory + Forecasts | i                                               |                                                                                                                                                                                       |                                                                                                                                                                                                                                             |                                                                                                                                                                                                                                                                                                                                            |                                                                                                                                                                                                                                                                                                                                                                                                |                                                                                                                                                                                                                                                                                                                                                                                                                                                           |
|                 | 7 934                                           |                                                                                                                                                                                       | 808 <i>4</i>                                                                                                                                                                                                                                |                                                                                                                                                                                                                                                                                                                                            | 6 414                                                                                                                                                                                                                                                                                                                                                                                          |                                                                                                                                                                                                                                                                                                                                                                                                                                                           |
|                 |                                                 |                                                                                                                                                                                       |                                                                                                                                                                                                                                             |                                                                                                                                                                                                                                                                                                                                            |                                                                                                                                                                                                                                                                                                                                                                                                |                                                                                                                                                                                                                                                                                                                                                                                                                                                           |
|                 | •                                               |                                                                                                                                                                                       | 810.5                                                                                                                                                                                                                                       |                                                                                                                                                                                                                                                                                                                                            |                                                                                                                                                                                                                                                                                                                                                                                                |                                                                                                                                                                                                                                                                                                                                                                                                                                                           |
|                 | 8,502                                           |                                                                                                                                                                                       | 823.4                                                                                                                                                                                                                                       |                                                                                                                                                                                                                                                                                                                                            | 7,000                                                                                                                                                                                                                                                                                                                                                                                          |                                                                                                                                                                                                                                                                                                                                                                                                                                                           |
|                 | 33,550                                          | Y/Y % CH.                                                                                                                                                                             | 809.3                                                                                                                                                                                                                                       | Y/Y % CH.                                                                                                                                                                                                                                                                                                                                  | 27,151                                                                                                                                                                                                                                                                                                                                                                                         | Y/Y % CH.                                                                                                                                                                                                                                                                                                                                                                                                                                                 |
|                 | 8.302                                           | 4.6%                                                                                                                                                                                  | 819.0                                                                                                                                                                                                                                       | 1.3%                                                                                                                                                                                                                                                                                                                                       | 6.799                                                                                                                                                                                                                                                                                                                                                                                          | 6.0%                                                                                                                                                                                                                                                                                                                                                                                                                                                      |
|                 | 8,847                                           | 3.2%                                                                                                                                                                                  | 805.0                                                                                                                                                                                                                                       | 1.3%                                                                                                                                                                                                                                                                                                                                       |                                                                                                                                                                                                                                                                                                                                                                                                | 4.5%                                                                                                                                                                                                                                                                                                                                                                                                                                                      |
|                 | 8,498                                           | -0.5%                                                                                                                                                                                 | 818.0                                                                                                                                                                                                                                       | 0.9%                                                                                                                                                                                                                                                                                                                                       | 6,952                                                                                                                                                                                                                                                                                                                                                                                          | 0.4%                                                                                                                                                                                                                                                                                                                                                                                                                                                      |
|                 | 8,374                                           | -1.5%                                                                                                                                                                                 | 832.0                                                                                                                                                                                                                                       | 1.0%                                                                                                                                                                                                                                                                                                                                       | 6,967                                                                                                                                                                                                                                                                                                                                                                                          | -0.5%                                                                                                                                                                                                                                                                                                                                                                                                                                                     |
|                 | 34,022                                          | 1.4%                                                                                                                                                                                  | 818.5                                                                                                                                                                                                                                       | 1.1%                                                                                                                                                                                                                                                                                                                                       | 27,841                                                                                                                                                                                                                                                                                                                                                                                         | 2.5%                                                                                                                                                                                                                                                                                                                                                                                                                                                      |
|                 | 7-Mar-20<br>14-Mar-20<br>16-Mar-19<br>14-Mar-20 | (1000 hd)  16-Mar-19 608.0 14-Mar-20 630.0  7-Mar-20 647.0 14-Mar-20 630.0  16-Mar-19 6,554 14-Mar-20 6,670  ory + Forecasts  7,934 8,573 8,541 8,502 33,550  8,302 8,847 8,498 8,374 | (1000 hd) % CH.  16-Mar-19 608.0 14-Mar-20 630.0 3.6%  7-Mar-20 647.0 14-Mar-20 630.0 -2.6%  16-Mar-19 6,554 14-Mar-20 6,670 1.8%  ory + Forecasts  7,934 8,573 8,541 8,502 33,550 Y/Y % CH.  8,302 4.6% 8,847 3.2% 8,498 -0.5% 8,374 -1.5% | (1000 hd) % CH. LBS  16-Mar-19 608.0 801.0 14-Mar-20 630.0 3.6% 832.0  7-Mar-20 647.0 831.0 14-Mar-20 630.0 -2.6% 832.0  16-Mar-19 6,554 812.1 14-Mar-20 6,670 1.8% 827.4  ory + Forecasts  7,934 808.4 8,573 794.8 8,541 810.5 8,502 823.4  33,550 Y/Y % CH. 809.3  8,302 4.6% 819.0 8,847 3.2% 805.0 8,498 -0.5% 818.0 8,374 -1.5% 832.0 | (1000 hd) % CH. LBS % CH.  16-Mar-19 608.0 801.0 14-Mar-20 630.0 3.6% 832.0 3.9%  7-Mar-20 647.0 831.0 14-Mar-20 630.0 -2.6% 832.0 0.1%  16-Mar-19 6,554 812.1 14-Mar-20 6,670 1.8% 827.4 1.9%  ory + Forecasts  7,934 808.4 8,573 794.8 8,541 810.5 8,502 823.4  33,550 Y/Y % CH. 809.3 Y/Y % CH.  8,302 4.6% 819.0 1.3% 8,847 3.2% 805.0 1.3% 8,8498 -0.5% 818.0 0.9% 8,374 -1.5% 832.0 1.0% | 16-Mar-19 608.0 801.0 485.5 14-Mar-20 630.0 3.6% 832.0 3.9% 522.5 7-Mar-20 647.0 831.0 536.6 14-Mar-20 630.0 -2.6% 832.0 0.1% 522.5 16-Mar-19 6,554 812.1 5,323 14-Mar-20 6,670 1.8% 827.4 1.9% 5,519  **Tory + Forecasts**  7,934 808.4 6,414 8,573 794.8 6,814 810.5 6,923 8,502 823.4 7,000 33,550 Y/Y % CH. 809.3 Y/Y % CH. 27,151  8,302 4.6% 819.0 1.3% 6,799 8,847 3.2% 805.0 1.3% 7,122 8,498 -0.5% 818.0 0.9% 6,952 8,374 -1.5% 832.0 1.0% 6,967 |

-2.5%

-1.2%

-1.5%

-3.1%

-2.1%

819.0

805.0

823.0

836.0

820.8