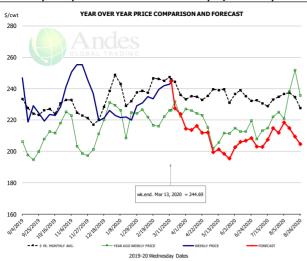

## **CHOICE, 184, 3 TOP BUTT, BONELESS, USDA**

|        | 5-YR. AVG | YR. AGO | CURRENT | FORECAST | % CH.  |
|--------|-----------|---------|---------|----------|--------|
| Sep    | 330.50    | 282.82  | 290.62  |          | 2.8%   |
| Oct    | 294.48    | 273.97  | 306.74  |          | 12.0%  |
| Nov    | 301.42    | 317.30  | 319.02  |          | 0.5%   |
| Dec    | 309.81    | 339.24  | 284.76  |          | -16.1% |
| Jan    | 333.90    | 352.60  | 293.18  |          | -16.9% |
| Feb    | 346.03    | 354.23  | 295.16  |          | -16.7% |
| 4-Mar  |           | 359.88  | 299.45  |          | -16.8% |
| 13-Mar |           | 359.53  | 291.94  |          | -18.8% |
| 25-Mar |           | 368.99  |         | 299.23   | -18.9% |
| Mar    | 387.63    | 359.74  |         | 298.00   | -17.2% |
| Apr    | 394.58    | 362.64  |         | 291.00   | -19.8% |
| May    | 390.84    | 331.52  |         | 276.00   | -16.7% |
| Jun    | 367.24    | 319.84  |         | 270.00   | -15.6% |
| Jul    | 361.82    | 310.31  |         | 274.00   | -11.7% |
| Aug    | 351.38    | 305.79  |         | 271.00   | -11.4% |