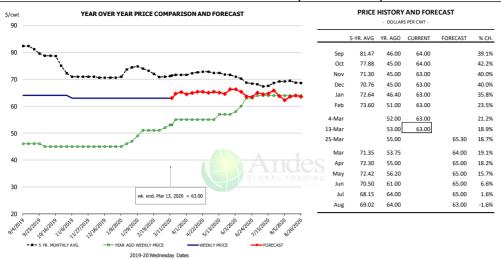

.15  | 173.45  |          | 17.9%  |
| Jan    | 183.18    | 172.58  | 183.79  |          | 6.5%   |
| Feb    | 185.64    | 187.71  | 180.77  |          | -3.7%  |
| 4-Mar  |           | 176.59  | 167.90  |          | -4.9%  |
| 13-Mar |           | 183.44  | 174.43  |          | -4.9%  |
| 25-Mar |           | 201.79  |         | 173.33   | -14.1% |
| Mar    | 176.96    | 189.04  |         | 174.00   | -8.0%  |
| Apr    | 178.40    | 199.35  |         | 170.00   | -14.7% |
| May    | 174.47    | 192.66  |         | 170.00   | -11.8% |
| Jun    | 173.60    | 191.81  |         | 170.00   | -11.4% |
| Jul    | 174.98    | 191.55  |         | 186.00   | -2.9%  |
| Aug    | 175.27    | 190.98  |         | 197.00   | 3.2%   |



#### NE BONELESS BREAST BROILER WHITE TRIM MEAT, UNDER 15%, FRESH



#### N.E. Broiler Drumsticks, USDA



### MSC 15-20%, National, Fresh, USDA

2019-20 V













#### **B/S BROILER THIGHS, USDA**



#### **N.E. BROILER LEG QUARTERS, USDA**

| \$/cwt        | YEAR OVER YEAR PRICE COMPARISON AND FORECAST