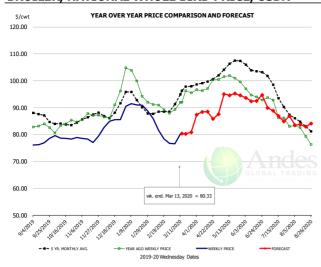

#### **BROILER, NATIONAL WHOLE BIRD PRICE, USDA**

|        | PRICE     |         | AND FOR | ECAST    |        |
|--------|-----------|---------|---------|----------|--------|
|        | 5-YR. AVG | YR. AGO | CURRENT | FORECAST | % CH.  |
| Sep    | 86.63     | 83.12   | 76.92   |          | -7.5%  |
| Oct    | 83.96     | 83.58   | 78.81   |          | -5.7%  |
| Nov    | 86.30     | 86.94   | 78.33   |          | -9.9%  |
| Dec    | 88.32     | 89.98   | 84.63   |          | -5.9%  |
| Jan    | 93.18     | 98.98   | 90.51   |          | -8.6%  |
| Feb    | 87.91     | 89.81   | 80.64   |          | -10.2% |
| 4-Mar  |           | 89.35   | 76.58   |          | -14.3% |
| 13-Mar |           | 92.00   | 80.33   |          | -12.7% |
| 25-Mar |           | 95.48   |         | 80.83    | -15.3% |
| Mar    | 94.62     | 93.29   |         | 81.00    | -13.2% |
| Apr    | 99.30     | 97.58   |         | 88.00    | -9.8%  |
| May    | 105.42    | 100.87  |         | 94.00    | -6.8%  |
| Jun    | 104.14    | 94.60   |         | 93.00    | -1.7%  |
| Jul    | 96.41     | 88.37   |         | 88.00    | -0.4%  |
| Aug    | 84.56     | 80.35   |         | 83.00    | 3.3%   |