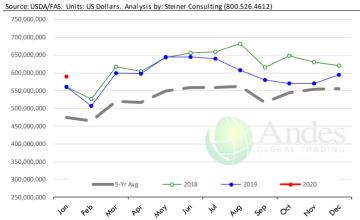

#### Trim, 72% Trim Combo, FOB Plant, USDA

### Loin, Bnls CC Strap-on, FOB Plant, USDA

### Brisket Bones, Full, 30#, USDA, FRZ

| PRICE HISTORY AND FORECAST |           |          |             |          |       |  |
|----------------------------|-----------|----------|-------------|----------|-------|--|
|                            |           | - DOLLAR | S PER CWT - |          |       |  |
|                            | 5-YR. AVG | YR. AGO  | CURRENT     | FORECAST | % CH. |  |
| Sep                        |           | 76.53    | 88.14       |          | 15.2% |  |
| Oct                        |           | 74.31    | 89.21       |          | 20.1% |  |
| Nov                        |           | 79.09    | 93.17       |          | 17.8% |  |
| Dec                        |           | 81.22    | 98.68       |          | 21.5% |  |
| Jan                        |           | 76.26    | 99.00       |          | 29.8% |  |
| Feb                        |           | 74.47    | 97.62       |          | 31.1% |  |
| 4-Mar                      |           | 78.54    | 100.13      |          | 27.5% |  |
| 13-Mar                     |           | 82.39    | 94.91       |          | 15.2% |  |
| 25-Mar                     |           | 82.71    |             | 101.96   | 23.3% |  |
| Mar                        |           | 80.66    |             | 100.00   | 24.0% |  |
| Apr                        | 81.31     | 86.53    |             | 102.00   | 17.9% |  |
| May                        | 82.60     | 88.97    |             | 105.00   | 18.0% |  |
| Jun                        | 82.48     | 83.27    |             | 105.00   | 26.1% |  |
| Jul                        | 82.20     | 85.41    |             | 106.00   | 24.1% |  |
| Aug                        | 82.71     | 92.03    |             | 105.00   | 14.1% |  |

# **Beef Market - Supply Situation & Outlook**