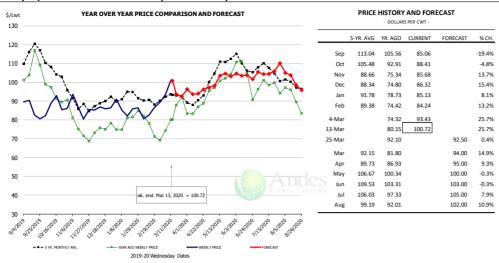

#### Ham, 23-27# Trmd Selected Ham, FOB Plant, USDA

#### Ham, Inner Shank, FOB Plant, USDA

#### Ham, Outer Shank, FOB Plant, USDA