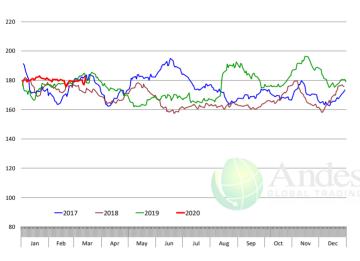

#### SELECT, 170 GOOSENECK ROUND, 18-33, USDA

|        | 5-YR. AVG | YR. AGO | CURRENT | FORECAST | % CH.  |
|--------|-----------|---------|---------|----------|--------|
| Sep    | 212.20    | 182.92  | 203.94  |          | 11.5%  |
| Oct    | 219.13    | 194.76  | 198.15  |          | 1.7%   |
| Nov    | 212.70    | 198.31  | 221.45  |          | 11.7%  |
| Dec    | 210.12    | 193.89  | 215.54  |          | 11.2%  |
| Jan    | 224.41    | 195.62  | 213.04  |          | 8.9%   |
| Feb    | 215.42    | 197.75  | 209.91  |          | 6.1%   |
| 4-Mar  |           | 206.84  | 209.08  |          | 1.1%   |
| 13-Mar |           | 203.99  | 223.49  |          | 9.6%   |
| 25-Mar |           | 199.51  |         | 189.55   | -5.0%  |
| Mar    | 208.92    | 202.40  |         | 200.00   | -1.2%  |
| Apr    | 200.72    | 196.14  |         | 183.00   | -6.7%  |
| May    | 201.99    | 190.31  |         | 168.00   | -11.7% |
| Jun    | 202.88    | 193.99  |         | 175.00   | -9.8%  |
| Jul    | 200.29    | 192.57  |         | 177.00   | -8.1%  |
| Aug    | 203.91    | 203.82  |         | 183.00   | -10.2% |