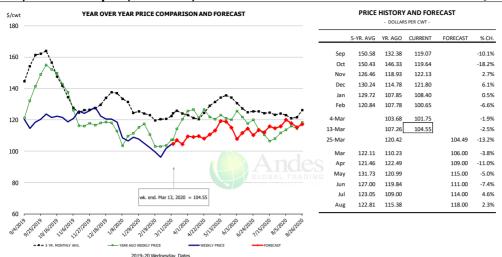

## **CHOICE, 184, 3 TOP BUTT, BONELESS, USDA**

|        | 5-YR. AVG | YR. AGO | CURRENT | FORECAST | % CH.  |
|--------|-----------|---------|---------|----------|--------|
| Sep    | 330.50    | 282.82  | 290.62  |          | 2.8%   |
| Oct    | 294.48    | 273.97  | 306.74  |          | 12.0%  |
| Nov    | 301.42    | 317.30  | 319.02  |          | 0.5%   |
| Dec    | 309.81    | 339.24  | 284.76  |          | -16.1% |
| Jan    | 333.90    | 352.60  | 293.18  |          | -16.9% |
| Feb    | 346.03    | 354.23  | 295.16  |          | -16.7% |
| 4-Mar  |           | 359.88  | 299.45  |          | -16.8% |
| 13-Mar |           | 359.53  | 291.94  |          | -18.8% |
| 25-Mar |           | 368.99  |         | 299.23   | -18.9% |
| Mar    | 387.63    | 359.74  |         | 298.00   | -17.2% |
| Apr    | 394.58    | 362.64  |         | 291.00   | -19.8% |
| May    | 390.84    | 331.52  |         | 276.00   | -16.7% |
| Jun    | 367.24    | 319.84  |         | 270.00   | -15.6% |
| Jul    | 361.82    | 310.31  |         | 274.00   | -11.7% |
| Aug    | 351.38    | 305.79  |         | 271.00   | -11.4% |