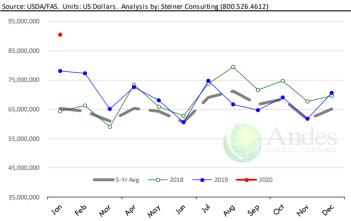

#### Trim, 72% Trim Combo, FOB Plant, USDA

### Loin, Bnls CC Strap-on, FOB Plant, USDA

### Brisket Bones, Full, 30#, USDA, FRZ

| PRICE HISTORY AND FORECAST |           |          |             |          |       |  |
|----------------------------|-----------|----------|-------------|----------|-------|--|
|                            |           | - DOLLAR | S PER CWT - |          |       |  |
|                            | 5-YR. AVG | YR. AGO  | CURRENT     | FORECAST | % CH. |  |
| Sep                        |           | 76.53    | 88.14       |          | 15.2% |  |
| Oct                        |           | 74.31    | 89.21       |          | 20.1% |  |
| Nov                        |           | 79.09    | 93.17       |          | 17.8% |  |
| Dec                        |           | 81.22    | 98.68       |          | 21.5% |  |
| Jan                        |           | 76.26    | 99.00       |          | 29.8% |  |
| Feb                        |           | 74.47    | 97.62       |          | 31.1% |  |
| 4-Mar                      |           | 78.54    | 100.13      |          | 27.5% |  |
| 13-Mar                     |           | 82.39    | 94.91       |          | 15.2% |  |
| 25-Mar                     |           | 82.71    |             | 101.96   | 23.3% |  |
| Mar                        |           | 80.66    |             | 100.00   | 24.0% |  |
| Apr                        | 81.31     | 86.53    |             | 102.00   | 17.9% |  |
| May                        | 82.60     | 88.97    |             | 105.00   | 18.0% |  |
| Jun                        | 82.48     | 83.27    |             | 105.00   | 26.1% |  |
| Jul                        | 82.20     | 85.41    |             | 106.00   | 24.1% |  |
| Aug                        | 82.71     | 92.03    |             | 105.00   | 14.1% |  |

# **Beef Market - Supply Situation & Outlook**