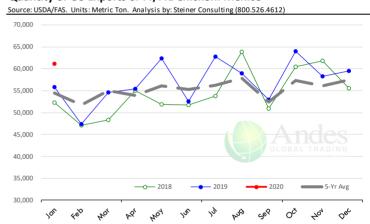

#### Trim, 72% Trim Combo, FOB Plant, USDA

### Loin, Bnls CC Strap-on, FOB Plant, USDA

### Brisket Bones, Full, 30#, USDA, FRZ

| PRICE HISTORY AND FORECAST |           |          |             |          |       |  |
|----------------------------|-----------|----------|-------------|----------|-------|--|
|                            |           | - DOLLAR | S PER CWT - |          |       |  |
|                            | 5-YR. AVG | YR. AGO  | CURRENT     | FORECAST | % CH. |  |
| Sep                        |           | 76.53    | 88.14       |          | 15.2% |  |
| Oct                        |           | 74.31    | 89.21       |          | 20.1% |  |
| Nov                        |           | 79.09    | 93.17       |          | 17.8% |  |
| Dec                        |           | 81.22    | 98.68       |          | 21.5% |  |
| Jan                        |           | 76.26    | 99.00       |          | 29.8% |  |
| Feb                        |           | 74.47    | 97.62       |          | 31.1% |  |
| 4-Mar                      |           | 78.54    | 100.13      |          | 27.5% |  |
| 13-Mar                     |           | 82.39    | 94.91       |          | 15.2% |  |
| 25-Mar                     |           | 82.71    |             | 101.96   | 23.3% |  |
| Mar                        |           | 80.66    |             | 100.00   | 24.0% |  |
| Apr                        | 81.31     | 86.53    |             | 102.00   | 17.9% |  |
| May                        | 82.60     | 88.97    |             | 105.00   | 18.0% |  |
| Jun                        | 82.48     | 83.27    |             | 105.00   | 26.1% |  |
| Jul                        | 82.20     | 85.41    |             | 106.00   | 24.1% |  |
| Aug                        | 82.71     | 92.03    |             | 105.00   | 14.1% |  |

# **Beef Market - Supply Situation & Outlook**