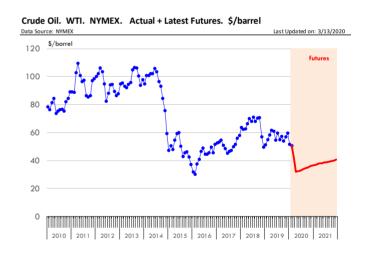

8,371

8,111

33,314

### Weekly Average FI Cattle Carcass Weights (Includes Fed & Non Fed Cattle)

6,626

7,037

6,889

6,781

27,333

-2.5%

-1.2%