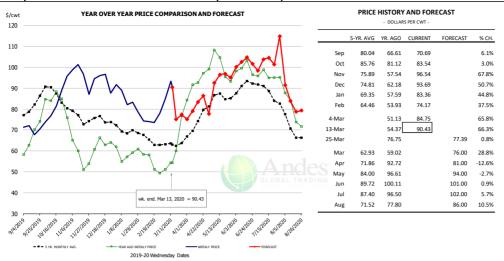

,068<br>7,766 | 1.6%         |
| Annual             |                 | 135,525          | 0.8%         | 215.3          | 1.0%         | 29,184         | 2.0%         |
|                    |                 | •                |              |                |              | •              |              |

## WEEKLY HOG SLAUGHTER. '000 HEAD



### Barrow/Gilt Dressed Carcass Weights, 5-day Moving Avg. - All hogs



#### Ham, 23-27# Trmd Selected Ham, FOB Plant, USDA



#### Ham, Inner Shank, FOB Plant, USDA



#### Ham, Outer Shank, FOB Plant, USDA













#### Loin, 1/4 Trimmed Loin VAC, FOB Plant, USDA



#### Picnic, Picnic Cushion Meat Combo, FOB Plant, USDA



### Belly, Derind Belly 9-13#, FOB Plant, USDA













#### Trim, Picnic Meat Combo Cushion Out, FOB Plant, USDA



#### Trim, 42% Trim Combo, FOB Plant, USDA



#### Sparerib, Trmd Sparerib - MED, FOB Plant, USDA













#### Jowl, Skinned Combo, FOB Plant, USDA



### Loin, Boneless Sirloin, FOB Plant, USDA



#### Trim, 72% Trim Combo, FOB Plant, USDA









### Loin, Bnls CC Strap-on, FOB Plant, USDA



### Brisket Bones, Full, 30#, USDA, FRZ



| PRICE HISTORY AND FORECAST |           |          |             |          |       |  |
|----------------------------|-----------|----------|-------------|----------|-------|--|
|                            |           | - DOLLAR | S PER CWT - |          |       |  |
|                            | 5-YR. AVG | YR. AGO  | CURRENT     | FORECAST | % CH. |  |
| Sep                        |           | 76.53    | 88.14       |          | 15.2% |  |
| O