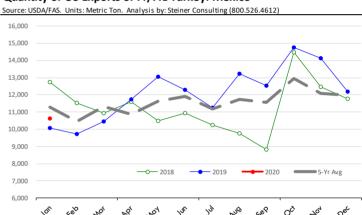

#### Trim, 72% Trim Combo, FOB Plant, USDA

### Loin, Bnls CC Strap-on, FOB Plant, USDA

### Brisket Bones, Full, 30#, USDA, FRZ

| PRICE HISTORY AND FORECAST |           |          |             |          |       |  |
|----------------------------|-----------|----------|-------------|----------|-------|--|
|                            |           | - DOLLAR | S PER CWT - |          |       |  |
|                            | 5-YR. AVG | YR. AGO  | CURRENT     | FORECAST | % CH. |  |
| Sep                        |           | 76.53    | 88.14       |          | 15.2% |  |
| Oct                        |           | 74.31    | 89.21       |          | 20.1% |  |
| Nov                        |           | 79.09    | 93.17       |          | 17.8% |  |
| Dec                        |           | 81.22    | 98.68       |          | 21.5% |  |
| Jan                        |           | 76.26    | 99.00       |          | 29.8% |  |
| Feb                        |           | 74.47    | 97.62       |          | 31.1% |  |
| 4-Mar                      |           | 78.54    | 100.13      |          | 27.5% |  |
| 13-Mar                     |           | 82.39    | 94.91       |          | 15.2% |  |
| 25-Mar                     |           | 82.71    |             | 101.96   | 23.3% |  |
| Mar                        |           | 80.66    |             | 100.00   | 24.0% |  |
| Apr                        | 81.31     | 86.53    |             | 102.00   | 17.9% |  |
| May                        | 82.60     | 88.97    |             | 105.00   | 18.0% |  |
| Jun                        | 82.48     | 83.27    |             | 105.00   | 26.1% |  |
| Jul                        | 82.20     | 85.41    |             | 106.00   | 24.1% |  |
| Aug                        | 82.71     | 92.03    |             | 105.00   | 14.1% |  |

# **Beef Market - Supply Situation & Outlook**