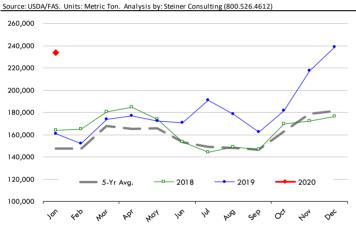

#### Trim, 72% Trim Combo, FOB Plant, USDA

### Loin, Bnls CC Strap-on, FOB Plant, USDA

### Brisket Bones, Full, 30#, USDA, FRZ

| PRICE HISTORY AND FORECAST |           |          |             |          |       |  |
|----------------------------|-----------|----------|-------------|----------|-------|--|
|                            |           | - DOLLAR | S PER CWT - |          |       |  |
|                            | 5-YR. AVG | YR. AGO  | CURRENT     | FORECAST | % CH. |  |
| Sep                        |           | 76.53    | 88.14       |          | 15.2% |  |
| Oct                        |           | 74.31    | 89.21       |          | 20.1% |  |
| Nov                        |           | 79.09    | 93.17       |          | 17.8% |  |
| Dec                        |           | 81.22    | 98.68       |          | 21.5% |  |
| Jan                        |           | 76.26    | 99.00       |          | 29.8% |  |
| Feb                        |           | 74.47    | 97.62       |          | 31.1% |  |
| 4-Mar                      |           | 78.54    | 100.13      |          | 27.5% |  |
| 13-Mar                     |           | 82.39    | 94.91       |          | 15.2% |  |
| 25-Mar                     |           | 82.71    |             | 101.96   | 23.3% |  |
| Mar                        |           | 80.66    |             | 100.00   | 24.0% |  |
| Apr                        | 81.31     | 86.53    |             | 102.00   | 17.9% |  |
| May                        | 82.60     | 88.97    |             | 105.00   | 18.0% |  |
| Jun                        | 82.48     | 83.27    |             | 105.00   | 26.1% |  |
| Jul                        | 82.20     | 85.41    |             | 106.00   | 24.1% |  |
| Aug                        | 82.71     | 92.03    |             | 105.00   | 14.1% |  |