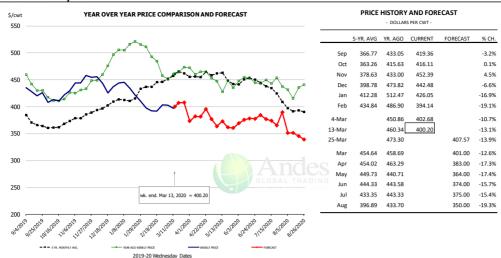

#### N.E. BROILER BREAST BONELESS-SKINLESS, USDA

|        | 5-YR. AVG | YR. AGO | CURRENT | FORECAST | % CH.  |
|--------|-----------|---------|---------|----------|--------|
| Sep    | 135.82    | 95.52   | 94.00   |          | -1.6%  |
| Oct    | 120.56    | 91.00   | 87.09   |          | -4.3%  |
| Nov    | 107.67    | 85.18   | 88.86   |          | 4.3%   |
| Dec    | 105.31    | 88.99   | 98.11   |          | 10.2%  |
| Jan    | 110.24    | 100.86  | 92.68   |          | -8.1%  |
| Feb    | 113.49    | 106.92  | 88.68   |          | -17.1% |
| 4-Mar  |           | 103.89  | 100.07  |          | -3.7%  |
| 13-Mar |           | 110.07  | 104.50  |          | -5.1%  |
| 25-Mar |           | 123.81  |         | 107.96   | -12.8% |
| Mar    | 122.74    | 114.34  |         | 103.00   | -9.9%  |
| Apr    | 132.93    | 127.81  |         | 110.00   | -13.9% |
| May    | 137.63    | 120.51  |         | 112.00   | -7.1%  |
| Jun    | 132.73    | 115.97  |         | 109.00   | -6.0%  |
| Jul    | 132.87    | 110.82  |         | 110.00   | -0.7%  |
| Aug    | 129.48    | 105.01  |         | 111.00   | 5.7%   |