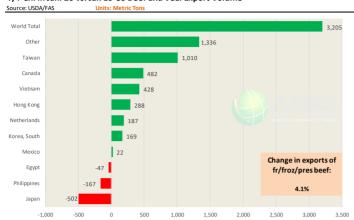

#### Trim, 72% Trim Combo, FOB Plant, USDA

### Loin, Bnls CC Strap-on, FOB Plant, USDA

### Brisket Bones, Full, 30#, USDA, FRZ

| PRICE HISTORY AND FORECAST |           |          |             |          |       |  |
|----------------------------|-----------|----------|-------------|----------|-------|--|
|                            |           | - DOLLAR | S PER CWT - |          |       |  |
|                            | 5-YR. AVG | YR. AGO  | CURRENT     | FORECAST | % CH. |  |
| Sep                        |           | 76.53    | 88.14       |          | 15.2% |  |
| Oct                        |           | 74.31    | 89.21       |          | 20.1% |  |
| Nov                        |           | 79.09    | 93.17       |          | 17.8% |  |
| Dec                        |           | 81.22    | 98.68       |          | 21.5% |  |
| Jan                        |           | 76.26    | 99.00       |          | 29.8% |  |
| Feb                        |           | 74.47    | 97.62       |          | 31.1% |  |
| 4-Mar                      |           | 78.54    | 100.13      |          | 27.5% |  |
| 13-Mar                     |           | 82.39    | 94.91       |          | 15.2% |  |
| 25-Mar                     |           | 82.71    |             | 101.96   | 23.3% |  |
| Mar                        |           | 80.66    |             | 100.00   | 24.0% |  |
| Apr                        | 81.31     | 86.53    |             | 102.00   | 17.9% |  |
| May                        | 82.60     | 88.97    |             | 105.00   | 18.0% |  |
| Jun                        | 82.48     | 83.27    |             | 105.00   | 26.1% |  |
| Jul                        | 82.20     | 85.41    |             | 106.00   | 24.1% |  |
| Aug                        | 82.71     | 92.03    |             | 105.00   | 14.1% |  |

# **Beef Market - Supply Situation & Outlook**