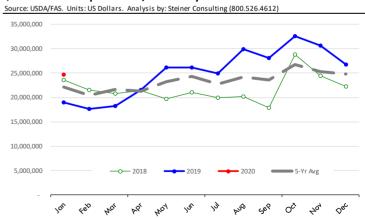

#### Trim, 72% Trim Combo, FOB Plant, USDA

### Loin, Bnls CC Strap-on, FOB Plant, USDA

### Brisket Bones, Full, 30#, USDA, FRZ

| PRICE HISTORY AND FORECAST |           |          |             |          |       |  |
|----------------------------|-----------|----------|-------------|----------|-------|--|
|                            |           | - DOLLAR | S PER CWT - |          |       |  |
|                            | 5-YR. AVG | YR. AGO  | CURRENT     | FORECAST | % CH. |  |
| Sep                        |           | 76.53    | 88.14       |          | 15.2% |  |
| Oct                        |           | 74.31    | 89.21       |          | 20.1% |  |
| Nov                        |           | 79.09    | 93.17       |          | 17.8% |  |
| Dec                        |           | 81.22    | 98.68       |          | 21.5% |  |
| Jan                        |           | 76.26    | 99.00       |          | 29.8% |  |
| Feb                        |           | 74.47    | 97.62       |          | 31.1% |  |
| 4-Mar                      |           | 78.54    | 100.13      |          | 27.5% |  |
| 13-Mar                     |           | 82.39    | 94.91       |          | 15.2% |  |
| 25-Mar                     |           | 82.71    |             | 101.96   | 23.3% |  |
| Mar                        |           | 80.66    |             | 100.00   | 24.0% |  |
| Apr                        | 81.31     | 86.53    |             | 102.00   | 17.9% |  |
| May                        | 82.60     | 88.97    |             | 105.00   | 18.0% |  |
| Jun                        | 82.48     | 83.27    |             | 105.00   | 26.1% |  |
| Jul                        | 82.20     | 85.41    |             | 106.00   | 24.1% |  |
| Aug                        | 82.71     | 92.03    |             | 105.00   | 14.1% |  |

# **Beef Market - Supply Situation & Outlook**