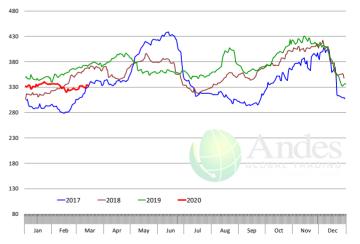

5 6,923 8,502 823.4 7,000 33,550 Y/Y % CH. 809.3 Y/Y % CH. 27,151  8,302 4.6% 819.0 1.3% 6,799 8,847 3.2% 805.0 1.3% 7,122 8,498 -0.5% 818.0 0.9% 6,952 8,374 -1.5% 832.0 1.0% 6,967 |

-2.5%

-1.2%

-1.5%

-3.1%

-2.1%

819.0

805.0

823.0

836.0

820.8

#### WEEKLY STEER AND HEIFER SLAUGHTER. '000 HEAD

Q1 2021

Q2 2021

Q3 2021

Q4 2021

**Annual** 



8,091

8,741

8,371

8,111

33,314

### Weekly Average FI Cattle Carcass Weights (Includes Fed & Non Fed Cattle)

6,626

7,037

6,889

6,781

27,333

-2.5%

-1.2%

-0.9%

-2.7%

-1.8%

0.0%

0.0%

0.6%

0.5%

0.3%



## **Beef Primal Values**



Beef Choice Cutout Value, USDA, Daily, \$/cwt







Primal Loin Cutout Value, USDA, Daily, \$/cwt



Primal Chuck Cutout Value, USDA, Daily, \$/cwt



Primal Rib Cutout Value, USDA, Daily, \$/cwt

















### SELECT, 114A, 3 SHOULDER CLOD, TRIMMED, 1/4" MAX, USDA



|        | 5-YR, AVG  | YR. AGO  | CURRENT | FORECAST | % CH.   |
|--------|------------|----------|---------|----------|---------|
|        | 3 11127140 | 111.7100 | CONNENT | TOTILOGI | 70 CI1. |
| Sep    | 230.53     | 213.78   | 219.52  |          | 2.7%    |
| Oct    | 223.63     | 211.15   | 227.23  |          | 7.6%    |
| Nov    | 216.75     | 204.79   | 241.64  |          | 18.0%   |
| Dec    | 217.64     | 210.44   | 222.88  |          | 5.9%    |
| Jan    | 237.00     | 214.15   | 229.05  |          | 7.0%    |
| Feb    | 232.10     | 222.21   | 223.26  |          | 0.5%    |
| 4-Mar  |            | 229.57   | 216.76  |          | -5.6%   |
| 13-Mar |            | 225.93   | 210.07  |          | -7.0%