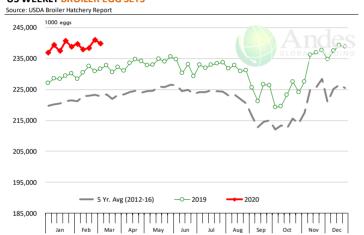

|
| Annual 9,571 0.7% 4.83 0.5% 46,185 1.2%                                                                                                                                                                                                                                                                                                                                                                                                                     |













#### **US WEEKLY BROILER EGG SETS**



#### **US WEEKLY BROILER CHICK PLACEMENT**











#### **BROILER, NATIONAL WHOLE BIRD PRICE, USDA**



|        | PRICE     |         | AND FOR | ECAST    |        |
|--------|-----------|---------|---------|----------|--------|
|        | 5-YR. AVG | YR. AGO | CURRENT | FORECAST | % CH.  |
| Sep    | 86.63     | 83.12   | 76.92   |          | -7.5%  |
| Oct    | 83.96     | 83.58   | 78.81   |          | -5.7%  |
| Nov    | 86.30     | 86.94   | 78.33   |          | -9.9%  |
| Dec    | 88.32     | 89.98   | 84.63   |          | -5.9%  |
| Jan    | 93.18     | 98.98   | 90.51   |          | -8.6%  |
| Feb    | 87.91     | 89.81   | 80.64   |          | -10.2% |
| 4-Mar  |           | 89.35   | 76.58   |          | -14.3% |
| 13-Mar |           | 92.00   | 80.33   |          | -12.7%