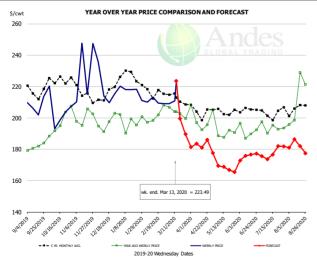

#### **BROILER, NATIONAL WHOLE BIRD PRICE, USDA**

|        | PRICE     |         | AND FOR | ECAST    |        |
|--------|-----------|---------|---------|----------|--------|
|        | 5-YR. AVG | YR. AGO | CURRENT | FORECAST | % CH.  |
| Sep    | 86.63     | 83.12   | 76.92   |          | -7.5%  |
| Oct    | 83.96     | 83.58   | 78.81   |          | -5.7%  |
| Nov    | 86.30     | 86.94   | 78.33   |          | -9.9%  |
| Dec    | 88.32     | 89.98   | 84.63   |          | -5.9%  |
| Jan    | 93.18     | 98.98   | 90.51   |          | -8.6%  |
| Feb    | 87.91     | 89.81   | 80.64   |          | -10.2% |
| 4-Mar  |           | 89.35   | 76.58   |          | -14.3% |
| 13-Mar |           | 92.00   | 80.33   |          | -12.7% |
| 25-Mar |           | 95.48   |         | 80.83    | -15.3% |
| Mar    | 94.62     | 93.29   |         | 81.00    | -13.2% |
| Apr    | 99.30     | 97.58   |         | 88.00    | -9.8%  |
| May    | 105.42    | 100.87  |         | 94.00    | -6.8%  |
| Jun    | 104.14    | 94.60   |         | 93.00    | -1.7%  |
| Jul    | 96.41     | 88.37   |         | 88.00    | -0.4%  |
| Aug    | 84.56     | 80.35   |         | 83.00    | 3.3%   |