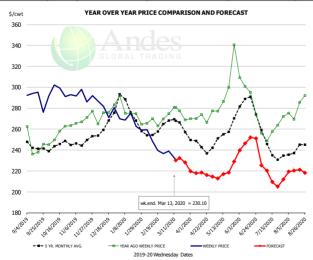

### CHOICE, 120, 1 BRISKET, DECKLE-OFF, BONELESS, USDA

|        | 5-YR. AVG | YR. AGO | CURRENT | FORECAST | % CH   |
|--------|-----------|---------|---------|----------|--------|
| Sep    | 241.48    | 240.59  | 287.00  |          | 19.3%  |
| Oct    | 243.06    | 253.87  | 291.26  |          | 14.7%  |
| Nov    | 244.80    | 266.98  | 291.54  |          | 9.2%   |
| Dec    | 260.90    | 274.96  | 276.50  |          | 0.6%   |
| Jan    | 273.16    | 273.13  | 267.24  |          | -2.2%  |
| Feb    | 256.10    | 267.14  | 245.48  |          | -8.1%  |
| 4-Mar  |           | 274.89  | 238.88  |          | -13.1% |
| 13-Mar |           | 280.64  | 230.10  |          | -18.0% |
| 25-Mar |           | 268.79  |         | 228.21   | -15.1% |
| Mar    | 262.43    | 271.98  |         | 232.00   | -14.7% |
| Apr    | 241.88    | 268.54  |         | 218.00   | -18.8% |
| May    | 253.45    | 297.34  |         | 214.00   | -28.0% |
| Jun    | 277.05    | 284.95  |         | 244.00   | -14.4% |
| Jul    | 237.84    | 253.45  |         | 215.00   | -15.2% |
| Aug    | 237.60    | 277.71  |         | 219.00   | -21.1% |