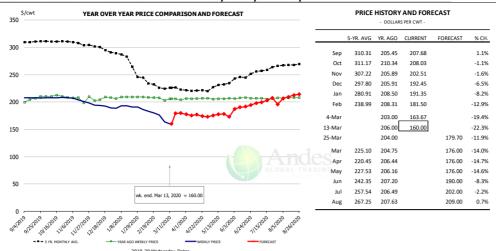

| 5,862          | 0.1%      |
| Q1 2021        |                | 54.8         | -0.4%     | 26.68      | 0.6%      | 1,463          | 0.2%      |
| Q2 2021        |                | 56.0         | 0.9%      | 26.10      | 0.7%      | 1,463          | 1.6%      |
| Q3 2021        |                | 58.7         | 1.0%      | 25.16      | 0.5%      | 1,478          | 1.5%      |
| Q4 2021        |                | 60.1         | -0.4%     | 25.07      | 0.5%      | 1,507          | 0.1%      |
| Annual         |                | 229.7        | 0.3%      | 25.76      | 0.6%      | 5,912          | 0.9%      |
|                |                |              |           |            |           | •              |           |







#### **BONELESS-SKINLESS TURKEY BREAST, TOM, FRESH, USDA**



#### Mech. Sep. Turkey-Fresh, USDA, WT.AVG.



#### TURKEY MEAT - SCAPULA, FROZEN, USDA, WT.AVG.











### TURKEY THIGH, FRESH, USDA



| - DOLLARS PER CWT - |           |         |         |          |       |  |  |  |  |
|---------------------|-----------|---------|---------|----------|-------|--|--|--|--|
|                     | 5-YR. AVG | YR. AGO | CURRENT | FORECAST | % CH. |  |  |  |  |
| Sep                 | 128.36    | 129.66  | 155.58  |          | 20.0% |  |  |  |  |
| Oct                 | 130.17    | 129.06  | 155.91  |          | 20.8% |  |  |  |  |
| Nov                 | 133.84    | 130.46  | 156.00  |          | 19.6% |  |  |  |  |
| Dec                 | 131.23    | 129.58  | 156.00  |          | 20.4% |  |  |  |  |
| Jan                 | 127.26    | 126.15  | 15