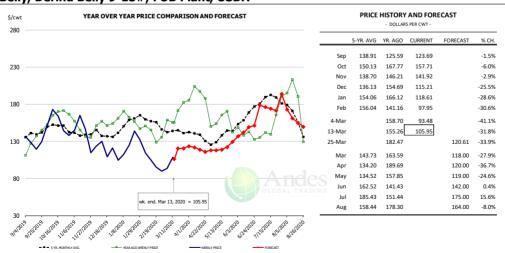

| 35,416           | -0.1%        | 211.5          | 1.4%         | 7,068<br>7,766 | 1.6%         |
| Annual             |                 | 135,525          | 0.8%         | 215.3          | 1.0%         | 29,184         | 2.0%         |
|                    |                 | •                |              |                |              | •              |              |

## WEEKLY HOG SLAUGHTER. '000 HEAD



### Barrow/Gilt Dressed Carcass Weights, 5-day Moving Avg. - All hogs



#### Ham, 23-27# Trmd Selected Ham, FOB Plant, USDA



#### Ham, Inner Shank, FOB Plant, USDA



#### Ham, Outer Shank, FOB Plant, USDA













#### Loin, 1/4 Trimmed Loin VAC, FOB Plant, USDA



#### Picnic, Picnic Cushion Meat Combo, FOB Plant, USDA



### Belly, Derind Belly 9-13#, FOB Plant, USDA













#### Trim, Picnic Meat Combo Cushion Out, FOB Plant, USDA



#### Trim, 42% Trim Combo, FOB Plant, USDA



#### Sparerib, Trmd Sparerib - MED, FOB Plant, USDA













#### Jowl, Skinned Combo, FOB Plant, USDA



### Loin, Boneless Sirloin, FOB Plant, USDA



#### Trim, 72% Trim Combo, FOB Plant, USDA









### Loin, Bnls CC Strap-on, FOB Plant, USDA



### Brisket Bones, Full, 30#, USDA, FRZ



| PRICE HISTORY AND FORECAST |           |          |             |          |       |  |
|----------------------------|-----------|----------|-------------|----------|-------|--|
|                            |           | - DOLLAR | S PER CWT - |          |       |  |
|                            | 5-YR. AVG | YR. AGO  | CURRENT     | FORECAST | % CH. |  |
| Sep