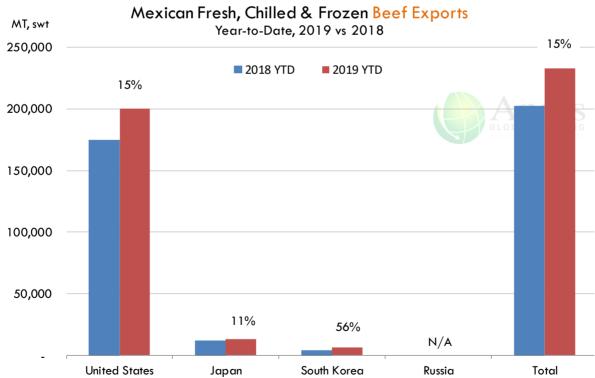

# **Weekly Beef Production Statistics**

|                 | Slaughter                                       |                                                                                                                                                                                       | Dressed Wt                                                                                                                                                                                                                                  |                                                                                                                                                                                                                                                                                                                                            | Production                                                                                                                                                                                                                                                                                                                                                                                     |                                                                                                                                                                                                                                                                                                                                                                                                                                                           |
|-----------------|-------------------------------------------------|---------------------------------------------------------------------------------------------------------------------------------------------------------------------------------------|---------------------------------------------------------------------------------------------------------------------------------------------------------------------------------------------------------------------------------------------|--------------------------------------------------------------------------------------------------------------------------------------------------------------------------------------------------------------------------------------------------------------------------------------------------------------------------------------------|------------------------------------------------------------------------------------------------------------------------------------------------------------------------------------------------------------------------------------------------------------------------------------------------------------------------------------------------------------------------------------------------|-----------------------------------------------------------------------------------------------------------------------------------------------------------------------------------------------------------------------------------------------------------------------------------------------------------------------------------------------------------------------------------------------------------------------------------------------------------|
|                 | (1000 hd)                                       | % CH.                                                                                                                                                                                 | LBS                                                                                                                                                                                                                                         | % CH.                                                                                                                                                                                                                                                                                                                                      | (Million lbs)                                                                                                                                                                                                                                                                                                                                                                                  | % CH.                                                                                                                                                                                                                                                                                                                                                                                                                                                     |
| 16-Mar-19       | 608.0                                           |                                                                                                                                                                                       | 801.0                                                                                                                                                                                                                                       |                                                                                                                                                                                                                                                                                                                                            | 485.5                                                                                                                                                                                                                                                                                                                                                                                          |                                                                                                                                                                                                                                                                                                                                                                                                                                                           |
| 14-Mar-20       | 630.0                                           | 3.6%                                                                                                                                                                                  | 832.0                                                                                                                                                                                                                                       | 3.9%                                                                                                                                                                                                                                                                                                                                       | 522.5                                                                                                                                                                                                                                                                                                                                                                                          | 7.6%                                                                                                                                                                                                                                                                                                                                                                                                                                                      |
| 7-Mar-20        | 647.0                                           |                                                                                                                                                                                       | 831.0                                                                                                                                                                                                                                       |                                                                                                                                                                                                                                                                                                                                            | 536.6                                                                                                                                                                                                                                                                                                                                                                                          |                                                                                                                                                                                                                                                                                                                                                                                                                                                           |
| 14-Mar-20       | 630.0                                           | -2.6%                                                                                                                                                                                 | 832.0                                                                                                                                                                                                                                       | 0.1%                                                                                                                                                                                                                                                                                                                                       | 522.5                                                                                                                                                                                                                                                                                                                                                                                          | -2.6%                                                                                                                                                                                                                                                                                                                                                                                                                                                     |
| 16-Mar-19       | 6,554                                           |                                                                                                                                                                                       | 812.1                                                                                                                                                                                                                                       |                                                                                                                                                                                                                                                                                                                                            | 5,323                                                                                                                                                                                                                                                                                                                                                                                          |                                                                                                                                                                                                                                                                                                                                                                                                                                                           |
| 14-Mar-20       | 6,670                                           | 1.8%                                                                                                                                                                                  | 827.4                                                                                                                                                                                                                                       | 1.9%                                                                                                                                                                                                                                                                                                                                       | 5,519                                                                                                                                                                                                                                                                                                                                                                                          | 3.7%                                                                                                                                                                                                                                                                                                                                                                                                                                                      |
| ory + Forecasts | i                                               |                                                                                                                                                                                       |                                                                                                                                                                                                                                             |                                                                                                                                                                                                                                                                                                                                            |                                                                                                                                                                                                                                                                                                                                                                                                |                                                                                                                                                                                                                                                                                                                                                                                                                                                           |
|                 | 7 934                                           |                                                                                                                                                                                       | 808 <i>4</i>                                                                                                                                                                                                                                |                                                                                                                                                                                                                                                                                                                                            | 6 414                                                                                                                                                                                                                                                                                                                                                                                          |                                                                                                                                                                                                                                                                                                                                                                                                                                                           |
|                 |                                                 |                                                                                                                                                                                       |                                                                                                                                                                                                                                             |                                                                                                                                                                                                                                                                                                                                            |                                                                                                                                                                                                                                                                                                                                                                                                |                                                                                                                                                                                                                                                                                                                                                                                                                                                           |
|                 | •                                               |                                                                                                                                                                                       | 810.5                                                                                                                                                                                                                                       |                                                                                                                                                                                                                                                                                                                                            |                                                                                                                                                                                                                                                                                                                                                                                                |                                                                                                                                                                                                                                                                                                                                                                                                                                                           |
|                 | 8,502                                           |                                                                                                                                                                                       | 823.4                                                                                                                                                                                                                                       |                                                                                                                                                                                                                                                                                                                                            | 7,000                                                                                                                                                                                                                                                                                                                                                                                          |                                                                                                                                                                                                                                                                                                                                                                                                                                                           |
|                 | 33,550                                          | Y/Y % CH.                                                                                                                                                                             | 809.3                                                                                                                                                                                                                                       | Y/Y % CH.                                                                                                                                                                                                                                                                                                                                  | 27,151                                                                                                                                                                                                                                                                                                                                                                                         | Y/Y % CH.                                                                                                                                                                                                                                                                                                                                                                                                                                                 |
|                 | 8.302                                           | 4.6%                                                                                                                                                                                  | 819.0                                                                                                                                                                                                                                       | 1.3%                                                                                                                                                                                                                                                                                                                                       | 6.799                                                                                                                                                                                                                                                                                                                                                                                          | 6.0%                                                                                                                                                                                                                                                                                                                                                                                                                                                      |
|                 | 8,847                                           | 3.2%                                                                                                                                                                                  | 805.0                                                                                                                                                                                                                                       | 1.3%                                                                                                                                                                                                                                                                                                                                       |                                                                                                                                                                                                                                                                                                                                                                                                | 4.5%                                                                                                                                                                                                                                                                                                                                                                                                                                                      |
|                 | 8,498                                           | -0.5%                                                                                                                                                                                 | 818.0                                                                                                                                                                                                                                       | 0.9%                                                                                                                                                                                                                                                                                                                                       | 6,952                                                                                                                                                                                                                                                                                                                                                                                          | 0.4%                                                                                                                                                                                                                                                                                                                                                                                                                                                      |
|                 | 8,374                                           | -1.5%                                                                                                                                                                                 | 832.0                                                                                                                                                                                                                                       | 1.0%                                                                                                                                                                                                                                                                                                                                       | 6,967                                                                                                                                                                                                                                                                                                                                                                                          | -0.5%                                                                                                                                                                                                                                                                                                                                                                                                                                                     |
|                 | 34,022                                          | 1.4%                                                                                                                                                                                  | 818.5                                                                                                                                                                                                                                       | 1.1%                                                                                                                                                                                                                                                                                                                                       | 27,841                                                                                                                                                                                                                                                                                                                                                                                         | 2.5%                                                                                                                                                                                                                                                                                                                                                                                                                                                      |
|                 | 7-Mar-20<br>14-Mar-20<br>16-Mar-19<br>14-Mar-20 | (1000 hd)  16-Mar-19 608.0 14-Mar-20 630.0  7-Mar-20 647.0 14-Mar-20 630.0  16-Mar-19 6,554 14-Mar-20 6,670  ory + Forecasts  7,934 8,573 8,541 8,502 33,550  8,302 8,847 8,498 8,374 | (1000 hd) % CH.  16-Mar-19 608.0 14-Mar-20 630.0 3.6%  7-Mar-20 647.0 14-Mar-20 630.0 -2.6%  16-Mar-19 6,554 14-Mar-20 6,670 1.8%  ory + Forecasts  7,934 8,573 8,541 8,502 33,550 Y/Y % CH.  8,302 4.6% 8,847 3.2% 8,498 -0.5% 8,374 -1.5% | (1000 hd) % CH. LBS  16-Mar-19 608.0 801.0 14-Mar-20 630.0 3.6% 832.0  7-Mar-20 647.0 831.0 14-Mar-20 630.0 -2.6% 832.0  16-Mar-19 6,554 812.1 14-Mar-20 6,670 1.8% 827.4  ory + Forecasts  7,934 808.4 8,573 794.8 8,541 810.5 8,502 823.4  33,550 Y/Y % CH. 809.3  8,302 4.6% 819.0 8,847 3.2% 805.0 8,498 -0.5% 818.0 8,374 -1.5% 832.0 | (1000 hd) % CH. LBS % CH.  16-Mar-19 608.0 801.0 14-Mar-20 630.0 3.6% 832.0 3.9%  7-Mar-20 647.0 831.0 14-Mar-20 630.0 -2.6% 832.0 0.1%  16-Mar-19 6,554 812.1 14-Mar-20 6,670 1.8% 827.4 1.9%  ory + Forecasts  7,934 808.4 8,573 794.8 8,541 810.5 8,502 823.4  33,550 Y/Y % CH. 809.3 Y/Y % CH.  8,302 4.6% 819.0 1.3% 8,847 3.2% 805.0 1.3% 8,8498 -0.5% 818.0 0.9% 8,374 -1.5% 832.0 1.0% | 16-Mar-19 608.0 801.0 485.5 14-Mar-20 630.0 3.6% 832.0 3.9% 522.5 7-Mar-20 647.0 831.0 536.6 14-Mar-20 630.0 -2.6% 832.0 0.1% 522.5 16-Mar-19 6,554 812.1 5,323 14-Mar-20 6,670 1.8% 827.4 1.9% 5,519  **Tory + Forecasts**  7,934 808.4 6,414 8,573 794.8 6,814 810.5 6,923 8,502 823.4 7,000 33,550 Y/Y % CH. 809.3 Y/Y % CH. 27,151  8,302 4.6% 819.0 1.3% 6,799 8,847 3.2% 805.0 1.3% 7,122 8,498 -0.5% 818.0 0.9% 6,952 8,374 -1.5% 832.0 1.0% 6,967 |

-2.5%

-1.2%

-1.5%

-3.1%

-2.1%

819.0

805.0

823.0

836.0

820.8