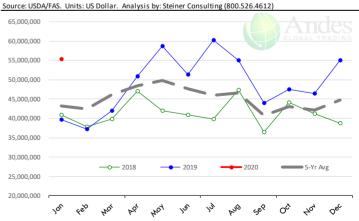

#### **Turkey Market Trends**

- Turkey exports were down 4% in January despite strong export pace to Mexico, the top market for US turkey products. Exports to Mexico were up 8% but exports to Hong Kong, Taiwan and some smaller markets were down.
- Turkey producers sharply reduced the numbers of poults placed in grow-out operations last year and that will continue to limit slaughter at least through the spring.
- Lower prices for competing products in the deli case and a slowdown in foodservice demand have negatively impacted turkey breast prices.
- Whole turkey prices remain firm. Cold storage inventories at the end of January were down by more than 35% and they are expected to be lower y/y in February as well.