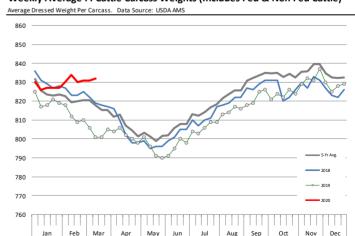

ar-20 630.0 3.6% 832.0 3.9% 522.5 7-Mar-20 647.0 831.0 536.6 14-Mar-20 630.0 -2.6% 832.0 0.1% 522.5 16-Mar-19 6,554 812.1 5,323 14-Mar-20 6,670 1.8% 827.4 1.9% 5,519  **Tory + Forecasts**  7,934 808.4 6,414 8,573 794.8 6,814 810.5 6,923 8,502 823.4 7,000 33,550 Y/Y % CH. 809.3 Y/Y % CH. 27,151  8,302 4.6% 819.0 1.3% 6,799 8,847 3.2% 805.0 1.3% 7,122 8,498 -0.5% 818.0 0.9% 6,952 8,374 -1.5% 832.0 1.0% 6,967 |

-2.5%

-1.2%

-1.5%

-3.1%

-2.1%

819.0

805.0

823.0

836.0

820.8

#### WEEKLY STEER AND HEIFER SLAUGHTER. '000 HEAD

Q1 2021

Q2 2021

Q3 2021

Q4 2021

**Annual** 



8,091

8,741

8,371

8,111

33,314

### Weekly Average FI Cattle Carcass Weights (Includes Fed & Non Fed Cattle)

6,626

7,037

6,889

6,781

27,333

-2.5%

-1.2%

-0.9%

-2.7%

-1.8%

0.0%

0.0%

0.6%

0.5%

0.3%



## **Beef Primal Values**



Beef Choice Cutout Value, USDA, Daily, \$/cwt







Primal Loin Cutout Value, USDA, Daily, \$/cwt



Primal Chuck Cutout Value, USDA, Daily, \$/cwt



Primal Rib Cutout Value, USDA, Daily, \$/cwt

















### SELECT, 114A, 3 SHOULDER CLOD, TRIMMED, 1/4" MAX, USDA



|        | 5-YR, AVG  | YR. AGO  | CURRENT | FORECAST | % CH.   |
|--------|------------|----------|---------|----------|---------|
|        | 3 11127140 | 111.7100 | CONNENT | TOTILOGI | 70 CI1. |
| Sep    | 230.53     | 213.78   | 219.52  |          | 2.7%    |
| Oct    | 223.63     | 211.15   | 227.23  |          | 7.6%    |
| Nov    | 216.75     | 204.79   | 241.64  |          | 18.0%   |
| Dec    | 217.64     | 210.44   | 222.88  |          | 5.9%    |
| Jan    | 237.00     | 214.15