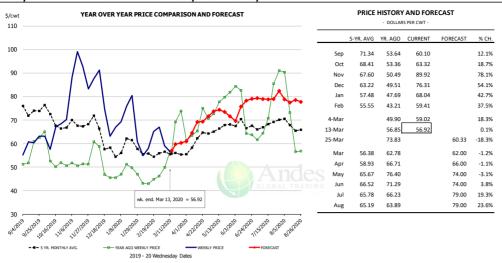

0.4%<br>1.5% | 217.0<br>216.3 | 0.5%<br>1.1% | 7,337          | 0.9%<br>2.6% |
| Q2 2021<br>Q3 2021 |                 | 32,425<br>33,418 | 1.5%<br>1.5% | 216.3          | 1.1%         | 7,014<br>7,068 | 3.0%         |
| Q4 2021            |                 | 35,416           | -0.1%        | 211.5          | 1.4%         | 7,068<br>7,766 | 1.6%         |
| Annual             |                 | 135,525          | 0.8%         | 215.3          | 1.0%         | 29,184         | 2.0%         |
|                    |                 | •                |              |                |              | •              |              |

## WEEKLY HOG SLAUGHTER. '000 HEAD



### Barrow/Gilt Dressed Carcass Weights, 5-day Moving Avg. - All hogs



#### Ham, 23-27# Trmd Selected Ham, FOB Plant, USDA



#### Ham, Inner Shank, FOB Plant, USDA



#### Ham, Outer Shank, FOB Plant, USDA













#### Loin, 1/4 Trimmed Loin VAC, FOB Plant, USDA



#### Picnic, Picnic Cushion Meat Combo, FOB Plant, USDA



### Belly, Derind Belly 9-13#, FOB Plant, USDA













#### Trim, Picnic Meat Combo Cushion Out, FOB Plant, USDA



#### Trim, 42% Trim Combo, FOB Plant, USDA



#### Sparerib, Trmd Sparerib - MED, FOB Plant, USDA













#### Jowl, Skinned Combo, FOB Plant, USDA



### Loin, Boneless Sirloin, FOB Plant, USDA



#### Trim, 72% Trim Combo, FOB Plant, USDA









### Loin, Bnls CC Strap-on, FOB Plant, USDA



### Brisket Bones, Full, 30#, USDA, FRZ



| PRICE HISTORY AND FORECAST |           |          |             |          |       |  |
|----------------------------|-------