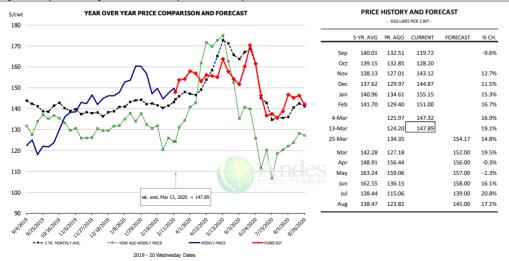

### Belly, Derind Belly 9-13#, FOB Plant, USDA

#### Trim, Picnic Meat Combo Cushion Out, FOB Plant, USDA

#### Trim, 42% Trim Combo, FOB Plant, USDA