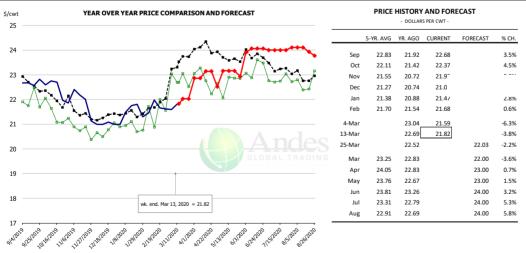

6.5%   |
| Feb    | 185.64    | 187.71  | 180.77  |          | -3.7%  |
| 4-Mar  |           | 176.59  | 167.90  |          | -4.9%  |
| 13-Mar |           | 183.44  | 174.43  |          | -4.9%  |
| 25-Mar |           | 201.79  |         | 173.33   | -14.1% |
| Mar    | 176.96    | 189.04  |         | 174.00   | -8.0%  |
| Apr    | 178.40    | 199.35  |         | 170.00   | -14.7% |
| May    | 174.47    | 192.66  |         | 170.00   | -11.8% |
| Jun    | 173.60    | 191.81  |         | 170.00   | -11.4% |
| Jul    | 174.98    | 191.55  |         | 186.00   | -2.9%  |
| Aug    | 175.27    | 190.98  |         | 197.00   | 3.2%   |



#### NE BONELESS BREAST BROILER WHITE TRIM MEAT, UNDER 15%, FRESH



#### N.E. Broiler Drumsticks, USDA



### MSC 15-20%, National, Fresh, USDA

2019-20 V













#### **B/S BROILER THIGHS, USDA**



#### **N.E. BROILER LEG QUARTERS, USDA**

| \$/cwt        | YEAR OVER YEAR PRICE COMPARISON AND FORECAST