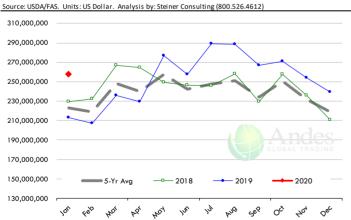

#### **Turkey Market Trends**

- Turkey exports were down 4% in January despite strong export pace to Mexico, the top market for US turkey products. Exports to Mexico were up 8% but exports to Hong Kong, Taiwan and some smaller markets were down.
- Turkey producers sharply reduced the numbers of poults placed in grow-out operations last year and that will continue to limit slaughter at least through the spring.
- Lower prices for competing products in the deli case and a slowdown in foodservice demand have negatively impacted turkey breast prices.
- Whole turkey prices remain firm. Cold storage inventories at the end of January were down by more than 35% and they are expected to be lower y/y in February as well.