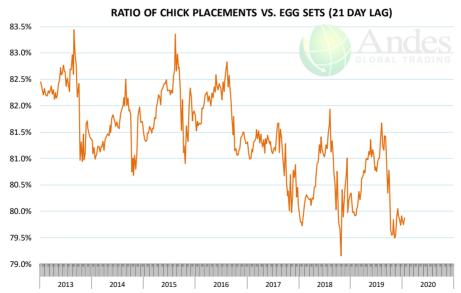

### **Chicken Market Trends:**

- Broiler production continues to run +7% compared to a year ago. Producers have managed to increase the size of the hatching flock while at the same time bringing much heavier birds to market.
- The increase in production has pressured down some product values. MSC and thigh meat prices are weak. Boneless skinless breast meat prices have benefited from the consumer rush to stock up on supplies. While we expect B/S breast meat prices to be higher in the spring and summer, we think prices will remain under year ago levels.
- Wing prices have been steady but with so many sporting events suspended and cancelled, we think wing values will come under significant pressure this spring and summer.

#### **US WEEKLY BROILER CHICK PLACEMENT**