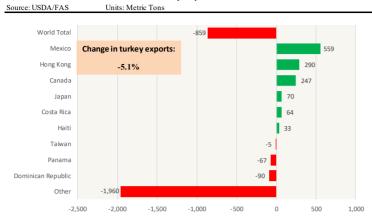

#### **Turkey Market Trends**

- Turkey exports were down 4% in January despite strong export pace to Mexico, the top market for US turkey products. Exports to Mexico were up 8% but exports to Hong Kong, Taiwan and some smaller markets were down.
- Turkey producers sharply reduced the numbers of poults placed in grow-out operations last year and that will continue to limit slaughter at least through the spring.
- Lower prices for competing products in the deli case and a slowdown in foodservice demand have negatively impacted turkey breast prices.
- Whole turkey prices remain firm. Cold storage inventories at the end of January were down by more than 35% and they are expected to be lower y/y in February as well.