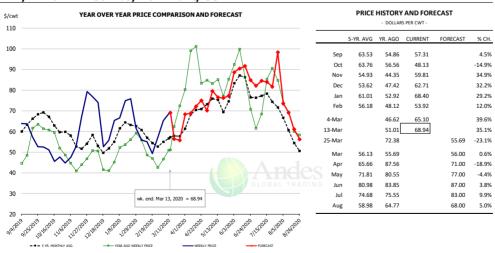

#### N.E. BROILER BREAST BONELESS-SKINLESS, USDA

|        | 5-YR. AVG | YR. AGO | CURRENT | FORECAST | % CH.  |
|--------|-----------|---------|---------|----------|--------|
| Sep    | 135.82    | 95.52   | 94.00   |          | -1.6%  |
| Oct    | 120.56    | 91.00   | 87.09   |          | -4.3%  |
| Nov    | 107.67    | 85.18   | 88.86   |          | 4.3%   |
| Dec    | 105.31    | 88.99   | 98.11   |          | 10.2%  |
| Jan    | 110.24    | 100.86  | 92.68   |          | -8.1%  |
| Feb    | 113.49    | 106.92  | 88.68   |          | -17.1% |
| 4-Mar  |           | 103.89  | 100.07  |          | -3.7%  |
| 13-Mar |           | 110.07  | 104.50  |          | -5.1%  |
| 25-Mar |           | 123.81  |         | 107.96   | -12.8% |
| Mar    | 122.74    | 114.34  |         | 103.00   | -9.9%  |
| Apr    | 132.93    | 127.81  |         | 110.00   | -13.9% |
| May    | 137.63    | 120.51  |         | 112.00   | -7.1%  |
| Jun    | 132.73    | 115.97  |         | 109.00   | -6.0%  |
| Jul    | 132.87    | 110.82  |         | 110.00   | -0.7%  |
| Aug    | 129.48    | 105.01  |         | 111.00   | 5.7%   |