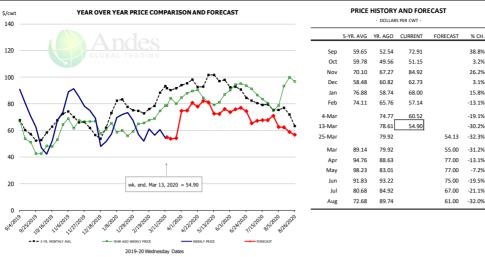

### Brisket Bones, Full, 30#, USDA, FRZ

| PRICE HISTORY AND FORECAST |           |          |             |          |       |  |
|----------------------------|-----------|----------|-------------|----------|-------|--|
|                            |           | - DOLLAR | S PER CWT - |          |       |  |
|                            | 5-YR. AVG | YR. AGO  | CURRENT     | FORECAST | % CH. |  |
| Sep                        |           | 76.53    | 88.14       |          | 15.2% |  |
| Oct                        |           | 74.31    | 89.21       |          | 20.1% |  |
| Nov                        |           | 79.09    | 93.17       |          | 17.8% |  |
| Dec                        |           | 81.22    | 98.68       |          | 21.5% |  |
| Jan                        |           | 76.26    | 99.00       |          | 29.8% |  |
| Feb                        |           | 74.47    | 97.62       |          | 31.1% |  |
| 4-Mar                      |           | 78.54    | 100.13      |          | 27.5% |  |
| 13-Mar                     |           | 82.39    | 94.91       |          | 15.2% |  |
| 25-Mar                     |           | 82.71    |             | 101.96   | 23.3% |  |
| Mar                        |           | 80.66    |             | 100.00   | 24.0% |  |
| Apr                        | 81.31     | 86.53    |             | 102.00   | 17.9% |  |
| May                        | 82.60     | 88.97    |             | 105.00   | 18.0% |  |
| Jun                        | 82.48     | 83.27    |             | 105.00   | 26.1% |  |
| Jul                        | 82.20     | 85.41    |             | 106.00   | 24.1% |  |
| Aug                        | 82.71     | 92.03    |             | 105.00   | 14.1% |  |