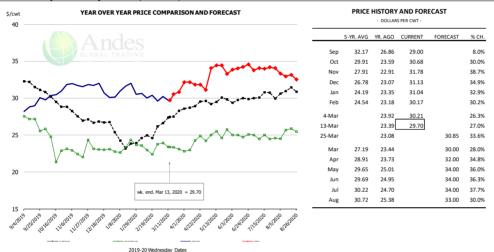

|                | 54.8         | -0.4%     | 26.68      | 0.6%      | 1,463          | 0.2%      |
| Q2 2021        |                | 56.0         | 0.9%      | 26.10      | 0.7%      | 1,463          | 1.6%      |
| Q3 2021        |                | 58.7         | 1.0%      | 25.16      | 0.5%      | 1,478          | 1.5%      |
| Q4 2021        |                | 60.1         | -0.4%     | 25.07      | 0.5%      | 1,507          | 0.1%      |
| Annual         |                | 229.7        | 0.3%      | 25.76      | 0.6%      | 5,912          | 0.9%      |
|                |                |              |           |            |           | •              |           |







#### **BONELESS-SKINLESS TURKEY BREAST, TOM, FRESH, USDA**



#### Mech. Sep. Turkey-Fresh, USDA, WT.AVG.



#### TURKEY MEAT - SCAPULA, FROZEN, USDA, WT.AVG.











### TURKEY THIGH, FRESH, USDA



| - DOLLARS PER CWT - |           |         |         |          |       |  |  |  |  |
|---------------------|-----------|---------|---------|----------|-------|--|--|--|--|
|                     | 5-YR. AVG | YR. AGO | CURRENT | FORECAST | % CH. |  |  |  |  |
| Sep                 | 128.36    | 129.66  | 155.58  |          | 20.0% |  |  |  |  |
| Oct                 | 130.17    | 129.06  | 155.91  |          | 20.8% |  |  |  |  |
| Nov                 | 133.84    | 130.46  | 156.00  |          | 19.6% |  |  |  |  |
| Dec                 | 131.23    | 129.58  | 156.00  |          | 20.4% |  |  |  |  |
| Jan                 | 127.26    | 126.15  | 155.64  |          | 23.4% |  |  |  |  |
| Feb