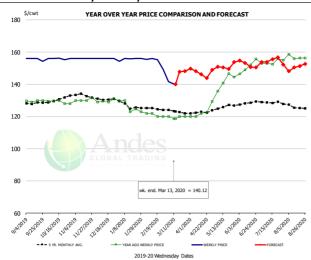

|
| Q2 2021        |                | 56.0         | 0.9%      | 26.10      | 0.7%      | 1,463          | 1.6%      |
| Q3 2021        |                | 58.7         | 1.0%      | 25.16      | 0.5%      | 1,478          | 1.5%      |
| Q4 2021        |                | 60.1         | -0.4%     | 25.07      | 0.5%      | 1,507          | 0.1%      |
| Annual         |                | 229.7        | 0.3%      | 25.76      | 0.6%      | 5,912          | 0.9%      |
|                |                |              |           |            |           | •              |           |







#### **BONELESS-SKINLESS TURKEY BREAST, TOM, FRESH, USDA**



#### Mech. Sep. Turkey-Fresh, USDA, WT.AVG.



#### TURKEY MEAT - SCAPULA, FROZEN, USDA, WT.AVG.











### TURKEY THIGH, FRESH, USDA



| - DOLLARS PER CWT - |           |         |         |          |       |  |  |  |  |
|---------------------|-----------|---------|---------|----------|-------|--|--|--|--|
|                     | 5-YR. AVG | YR. AGO | CURRENT | FORECAST | % CH. |  |  |  |  |
| Sep                 | 128.36    | 129.66  | 155.58  |          | 20.0% |  |  |  |  |
| Oct                 | 130.17    | 129.06  | 155.91  |          | 20.8% |  |  |  |  |
| Nov                 | 133.84    | 130.46  | 156.00  |          | 19.6% |  |  |  |  |
| Dec                 | 131.23    | 129.58  | 156.00  |          | 20.4% |  |  |  |  |
| Jan                 | 127.26    | 126.15  | 155.64  |          | 23.4% |  |  |  |  |
| Feb                 | 125.04    | 121.00  | 154.03  |          | 27.3% |  |  |  |  |
| 4-Mar