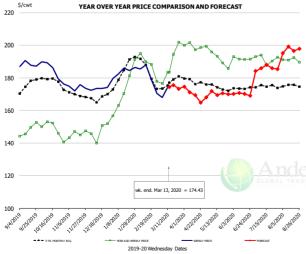

## **CHOICE, 184, 3 TOP BUTT, BONELESS, USDA**

|        | 5-YR. AVG | YR. AGO | CURRENT | FORECAST | % CH.  |
|--------|-----------|---------|---------|----------|--------|
| Sep    | 330.50    | 282.82  | 290.62  |          | 2.8%   |
| Oct    | 294.48    | 273.97  | 306.74  |          | 12.0%  |
| Nov    | 301.42    | 317.30  | 319.02  |          | 0.5%   |
| Dec    | 309.81    | 339.24  | 284.76  |          | -16.1% |
| Jan    | 333.90    | 352.60  | 293.18  |          | -16.9% |
| Feb    | 346.03    | 354.23  | 295.16  |          | -16.7% |
| 4-Mar  |           | 359.88  | 299.45  |          | -16.8% |
| 13-Mar |           | 359.53  | 291.94  |          | -18.8% |
| 25-Mar |           | 368.99  |         | 299.23   | -18.9% |
| Mar    | 387.63    | 359.74  |         | 298.00   | -17.2% |
| Apr    | 394.58    | 362.64  |         | 291.00   | -19.8% |
| May    | 390.84    | 331.52  |         | 276.00   | -16.7% |
| Jun    | 367.24    | 319.84  |         | 270.00   | -15.6% |
| Jul    | 361.82    | 310.31  |         | 274.00   | -11.7% |
| Aug    | 351.38    | 305.79  |         | 271.00   | -11.4% |