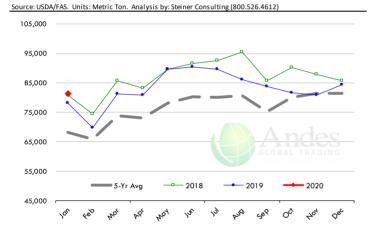

#### Trim, 72% Trim Combo, FOB Plant, USDA

### Loin, Bnls CC Strap-on, FOB Plant, USDA

### Brisket Bones, Full, 30#, USDA, FRZ

| PRICE HISTORY AND FORECAST |           |          |             |          |       |  |
|----------------------------|-----------|----------|-------------|----------|-------|--|
|                            |           | - DOLLAR | S PER CWT - |          |       |  |
|                            | 5-YR. AVG | YR. AGO  | CURRENT     | FORECAST | % CH. |  |
| Sep                        |           | 76.53    | 88.14       |          | 15.2% |  |
| Oct                        |           | 74.31    | 89.21       |          | 20.1% |  |
| Nov                        |           | 79.09    | 93.17       |          | 17.8% |  |
| Dec                        |           | 81.22    | 98.68       |          | 21.5% |  |
| Jan                        |           | 76.26    | 99.00       |          | 29.8% |  |
| Feb                        |           | 74.47    | 97.62       |          | 31.1% |  |
| 4-Mar                      |           | 78.54    | 100.13      |          | 27.5% |  |
| 13-Mar                     |           | 82.39    | 94.91       |          | 15.2% |  |
| 25-Mar                     |           | 82.71    |             | 101.96   | 23.3% |  |
| Mar                        |           | 80.66    |             | 100.00   | 24.0% |  |
| Apr                        | 81.31     | 86.53    |             | 102.00   | 17.9% |  |
| May                        | 82.60     | 88.97    |             | 105.00   | 18.0% |  |
| Jun                        | 82.48     | 83.27    |             | 105.00   | 26.1% |  |
| Jul                        | 82.20     | 85.41    |             | 106.00   | 24.1% |  |
| Aug                        | 82.71     | 92.03    |             | 105.00   | 14.1% |  |

# **Beef Market - Supply Situation & Outlook**