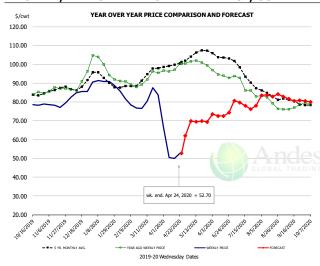

|           |
| Q1 2021               |                | 2,317        | -0.6%     | 4.77       | 0.4%      | 11,054         | -0.2%     |
| Q2 2021               |                | 2,343        | 0.8%      | 4.85       | 0.8%      | 11,365         | 1.6%      |
| Q3 2021               |                | 2,420        | 0.5%      | 4.85       | 1.3%      | 11,738         | 1.8%      |
| Q4 2021               |                | 2,340        | 0.3%      | 4.87       | 0.8%      | 11,397         | 1.1%      |
| Annual                |                | 9,421        | 0.3%      | 4.84       | 0.8%      | 45,553         | 1.1%      |













#### **US WEEKLY BROILER EGG SETS**



#### **US WEEKLY BROILER CHICK PLACEMENT**













#### **BROILER, NATIONAL WHOLE BIRD PRICE, USDA**



| PRICE HISTORY AND FORECAST - DOLLARS PER CWT - |           |         |         |          |        |  |  |
|------------------------------------------------|-----------|---------|---------|----------|--------|--|--|
|                                                | 5-YR. AVG | YR. AGO | CURRENT | FORECAST | % CH   |  |  |
| Oct                                            | 83.96     | 83.58   | 78.81   |          | -5.7%  |  |  |
| Nov                                            | 86.30     | 86.94   | 78.33   |          | -9.9%  |  |  |
| Dec                                            | 88.32     | 89.98   | 84.63   |          | -5.99  |  |  |
| Jan                                            | 93.18     | 98.98   | 90.51   |          | -8.6%  |  |  |
| Feb