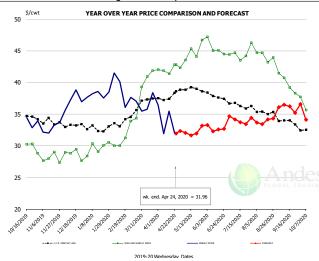

# **Pork Market Trends:**

- <u>US meat markets are in turmoil</u>. USDA estimated hog slaughter last week was down 16% from a year ago. We suspect the slaughter decline was even bigger, resulting in a significant shortfall in pork production last week.
- Hog slaughter is down 30% from only four weeks ago and we think slaughter will be even smaller next weeks as more plants were closed due to COVID19 cases among workers. At this time we think 30-35% of capacity is offline.
- The dramatic decline in production caused prices for a number of items to spike. Pork belly prices, which were trading in the low \$30s only two weeks ago closed on Friday at \$94.
- Retail items, such as pork loins, continue to move sharply higher as buyers are finding it difficult to source product. Some packers have invoked Act of God clauses in their contracts as they are unable to fill orders.