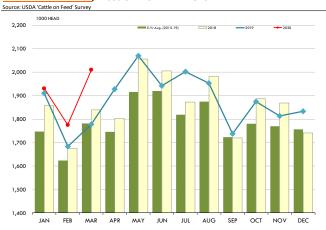

# Weekly Beef Production Statistics

| VVCCINIY     | DCCI | <br>aactic | ,,, | tatis |  |
|--------------|------|------------|-----|-------|--|
| Source: USDA |      |            |     |       |  |

| Source: OSDA    |                 | Slaughter |           | Dressed Wt     |                   | Production           |              |
|-----------------|-----------------|-----------|-----------|----------------|-------------------|----------------------|--------------|
|                 |                 | (1000 hd) | % CH.     | LBS            | % CH.             | (Million lbs)        | % CH.        |
|                 |                 |           |           |                |                   |                      |              |
| Year Ago        | 27-Apr-19       | 642.4     |           | 800.0          |                   | 512.8                |              |
| This Week       | 25-Apr-20       | 469.0     | -27.0%    | 822.0          | 2.8%              | 384.9                | -24.9%       |
| Last Week       | 18-Apr-20       | 502.0     |           | 826.0          |                   | 413.9                |              |
| This Week       | 25-Apr-20       | 469.0     | -6.6%     | 822.0          | -0.5%             | 384.9                | -7.0%        |
| YTD Last Year   | 27-Apr-19       | 10,358    |           | 808.1          |                   | 8,370                |              |
| YTD This Year   | 25-Apr-20       | 10,159    | -1.9%     | 826.0          | 2.2%              | 8,391                | 0.3%         |
| Quarterly Hist  | ory + Forecasts | i         |           |                |                   |                      |              |
| Q1 2019         |                 | 7,934     |           | 808.4          |                   | 6,414                |              |
| Q2 2019         |                 | 8,573     |           | 794.8          |                   | 6,814                |              |
| Q3 2019         |                 | 8,541     |           | 810.5          |                   | 6,923                |              |
| Q4 2019         |                 | 8,502     |           | 823.4          |                   | 7,000                |              |
| Annual          |                 | 33,550    | Y/Y % CH. | 809.3          | Y/Y % CH.         | 27,151               | Y/Y % CI     |
|                 |                 |           |           |                |                   |                      |              |
| Q1 2020         |                 | 8,302     | 4.6%      | 826.0          | 2.2%              | 6,858                | 6.9%         |
| Q2 2020         |                 | 7,887     | -8.0%     | 813.0          | 2.3%              | 6,412                | -5.9%        |
| Q3 2020         |                 | 8,832     | 3.4%      | 825.0          | 1.8%              | 7,286                | 5.2%         |
| Q4 2020         |                 | 8,587     | 1.0%      | 832.0          | 1.0%              | 7,144                | 2.1%         |
| Annual          |                 | 33,608    | 0.2%      | 824.0          | 1.8%              | 27,700               | 2.0%         |
| Q1 2021         |                 | 8,091     | -2.5%     | 820.0          | -0.7%             | 6,634                | -3.3%        |
| Q2 2021         |                 | 7,785     | -1.3%     | 809.0          | -0.5%             | 6,298                | -1.8%        |
| Q3 2021         |                 | 8,699     | -1.5%     | 824.0          | -0.1%             | 7,168                | -1.6%        |
| Q4 2021         |                 | 8,326     | -3.0%     | 830.0          | -0.2%             | 6,910                | -3.3%        |
| Annual          |                 | 32,900    | -2.1%     | 820.8          | -0.4%             | 27,011               | -2.5%        |
| Y STEER AND HEI | FER SLAUGHTER.  | '000 HEAD |           | Weekly Average | FI Cattle Carcass | Weights (Includes Fo | ed & Non Fed |