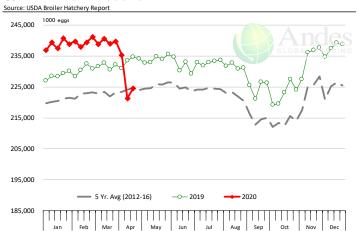

#### **Chicken Market Trends:**

- Broiler production was on track to increase by as much as 4.5% this year but there are signs that supplies will be curtailed due to a shortage of labor and rising rates of absenteeism.
- The last estimate of broiler slaughter was for a 5% decline from a year ago. We think last week slaughter was down 8-10%. Egg sets in incubators are currently running 5% below year ago levels. This compares to a 3.5% increase in egg sets during the month of March.
- The broiler hatchery flock on April 1 was 4.1% higher than a year ago. In the near term the only way for producers to reduce output is by either euthanizing broilers or destroying eggs. They are doing both.
- Chicken prices were higher at the end of last week and we expect prices to continue to increase next week on tight supplies and higher prices for competing proteins.