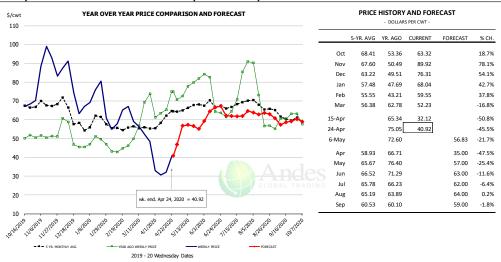

| 0.1%      | 6,767         | -1.2%     |
| Q3 2021        |                 | 32,336    | -1.5%     | 211.0      | 0.5%      | 6,823         | -1.0%     |
| Q4 2021        |                 | 34,581    | -2.4%     | 216.0      | 0.9%      | 7,469         | -1.4%     |
| Annual         |                 | 131,333   | -1.9%     | 215.1      | 0.5%      | 28,249        | -1.4%     |
|                |                 |           |           |            |           |               |           |

#### WEEKLY HOG SLAUGHTER. '000 HEAD



# Barrow/Gilt Dressed Carcass Weights, 5-day Moving Avg. - All hogs Based on Daily MPR Report, LM\_HG201. Data through Apr 22, 2020. Analysis by Steiner Consulting

215 210 205 200 -2017 -2018 -2019 -2020



### Ham, 23-27# Trmd Selected Ham, FOB Plant, USDA



#### Ham, Inner Shank, FOB Plant, USDA



#### Ham, Outer Shank, FOB Plant, USDA

| \$/cwt<br>130