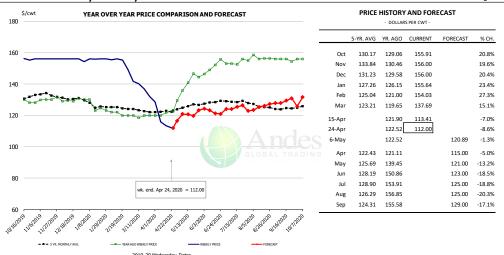

#### **Beef Market Trends:**

- Cattle slaughter last week was down 27% from a year ago. A number of plants have slowed down production or have closed due to a big number of COVID19 among workers.
- The choice beef cutout on Friday closed at \$293.37/cwt, 23% higher than a year ago and an all time record. The jump in beef prices comes at a time when cattle prices continue to slump. Lack of processing capacity has significantly limited beef supplies and has left feedlots without a place to get their cattle slaughtered.
- Retail items, which includes rounds, chucks, ground beef, have seen the biggest jump in value as many retailers are struggling to keep the meat case full.
- Supplies are expected to remain very tight in the next two to three weeks as cases of COVID19 continue to increase in counties where plants are located.