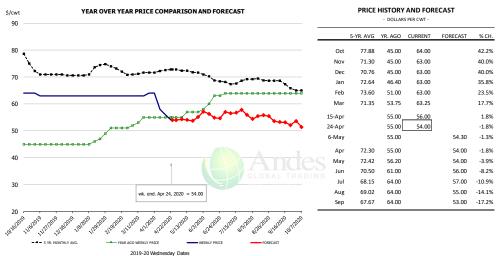

# **Pork Market Trends:**

- <u>US meat markets are in turmoil</u>. USDA estimated hog slaughter last week was down 16% from a year ago. We suspect the slaughter decline was even bigger, resulting in a significant shortfall in pork production last week.
- Hog slaughter is down 30% from only four weeks ago and we think slaughter will be even smaller next weeks as more plants were closed due to COVID19 cases among workers. At this time we think 30-35% of capacity is offline.
- The dramatic decline in production caused prices for a number of items to spike. Pork belly prices, which were trading in the low \$30s only two weeks ago closed on Friday at \$94.
- Retail items, such as pork loins, continue to move sharply higher as buyers are finding it difficult to source product. Some packers have invoked Act of God clauses in their contracts as they are unable to fill orders.