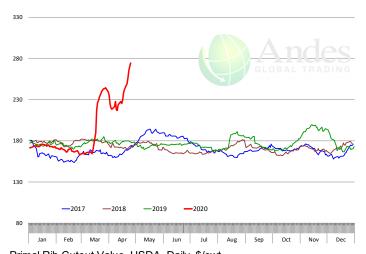

# **Pork Market Trends:**

- <u>US meat markets are in turmoil</u>. USDA estimated hog slaughter last week was down 16% from a year ago. We suspect the slaughter decline was even bigger, resulting in a significant shortfall in pork production last week.
- Hog slaughter is down 30% from only four weeks ago and we think slaughter will be even smaller next weeks as more plants were closed due to COVID19 cases among workers. At this time we think 30-35% of capacity is offline.
- The dramatic decline in production caused prices for a number of items to spike. Pork belly prices, which were trading in the low \$30s only two weeks ago closed on Friday at \$94.
- Retail items, such as pork loins, continue to move sharply higher as buyers are finding it difficult to source product. Some packers have invoked Act of God clauses in their contracts as they are unable to fill orders.