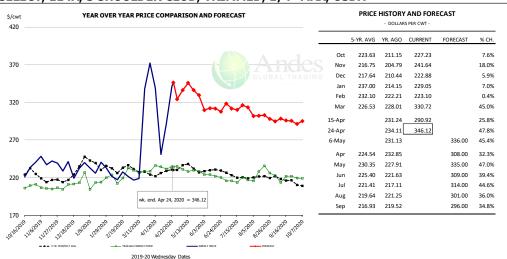

# **Pork Market Trends:**

- <u>US meat markets are in turmoil</u>. USDA estimated hog slaughter last week was down 16% from a year ago. We suspect the slaughter decline was even bigger, resulting in a significant shortfall in pork production last week.
- Hog slaughter is down 30% from only four weeks ago and we think slaughter will be even smaller next weeks as more plants were closed due to COVID19 cases among workers. At this time we think 30-35% of capacity is offline.
- The dramatic decline in production caused prices for a number of items to spike. Pork belly prices, which were trading in the low \$30s only two weeks ago closed on Friday at \$94.
- Retail items, such as pork loins, continue to move sharply higher as buyers are finding it difficult to source product. Some packers have invoked Act of God clauses in their contracts as they are unable to fill orders.