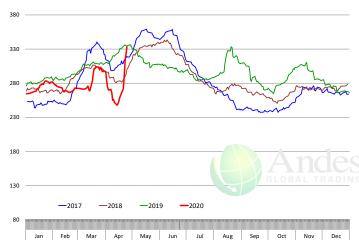

# **Pork Market Trends:**

- <u>US meat markets are in turmoil</u>. USDA estimated hog slaughter last week was down 16% from a year ago. We suspect the slaughter decline was even bigger, resulting in a significant shortfall in pork production last week.
- Hog slaughter is down 30% from only four weeks ago and we think slaughter will be even smaller next weeks as more plants were closed due to COVID19 cases among workers. At this time we think 30-35% of capacity is offline.
- The dramatic decline in production caused prices for a number of items to spike. Pork belly prices, which were trading in the low \$30s only two weeks ago closed on Friday at \$94.
- Retail items, such as pork loins, continue to move sharply higher as buyers are finding it difficult to source product. Some packers have invoked Act of God clauses in their contracts as they are unable to fill orders.