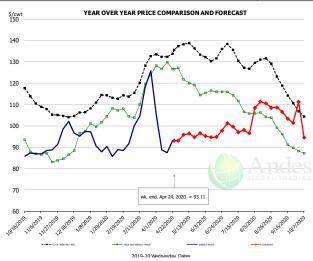

|           | 101.54  |         | 69.78    | -31.39 |  |  |
| Apr                                            | 99.30     | 97.58   |         | 55.00    | -43.6% |  |  |
| May                                            | 105.42    | 100.87  |         | 69.00    | -31.6% |  |  |
| Jun                                            | 104.14    | 94.60   |         | 73.00    | -22.89 |  |  |
| Jul                                            | 96.41     | 88.37   |         | 79.00    | -10.6% |  |  |
| Aug                                            | 84.56     | 80.35   |         | 83.00    | 3.3%   |  |  |
| Sep                                            | 80.61     | 76.92   |         | 82.00    | 6.6%   |  |  |

#### N.E. BROILER BREAST BONELESS-SKINLESS, USDA



|        | 5-YR. AVG | YR. AGO | CURRENT | FORECAST | % CH.  |  |  |  |
|--------|-----------|---------|---------|----------|--------|--|--|--|
| Oct    | 120.56    | 91.00   | 87.09   |          | -4.3%  |  |  |  |
| Nov    | 107.67    | 85.18   | 88.86   |          | 4.3%   |  |  |  |
| Dec    | 105.31    | 88.99   | 98.11   |          | 10.2%  |  |  |  |
| Jan    | 110.24    | 100.86  | 92.68   |          | -8.1%  |  |  |  |
| Feb    | 113.49    | 106.92  | 88.68   |          | -17.1% |  |  |  |
| Mar    | 122.74    | 114.34  | 112.13  |          | -1.9%  |  |  |  |
| 15-Apr |           | 129.83  | 87.34   |          | -32.7% |  |  |  |
| 24-Apr |           | 126.59  | 93.11   |          | -26.4% |  |  |  |
| 6-May  |           | 121.72  |         | 95.82    | -21.3% |  |  |  |
| Apr