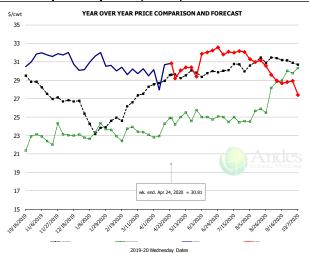

# **Pork Market Trends:**

- <u>US meat markets are in turmoil</u>. USDA estimated hog slaughter last week was down 16% from a year ago. We suspect the slaughter decline was even bigger, resulting in a significant shortfall in pork production last week.
- Hog slaughter is down 30% from only four weeks ago and we think slaughter will be even smaller next weeks as more plants were closed due to COVID19 cases among workers. At this time we think 30-35% of capacity is offline.
- The dramatic decline in production caused prices for a number of items to spike. Pork belly prices, which were trading in the low \$30s only two weeks ago closed on Friday at \$94.
- Retail items, such as pork loins, continue to move sharply higher as buyers are finding it difficult to source product. Some packers have invoked Act of God clauses in their contracts as they are unable to fill orders.