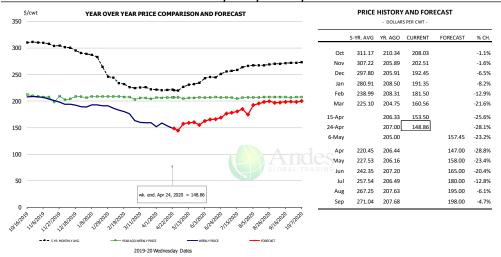

# **Pork Market Trends:**

- <u>US meat markets are in turmoil</u>. USDA estimated hog slaughter last week was down 16% from a year ago. We suspect the slaughter decline was even bigger, resulting in a significant shortfall in pork production last week.
- Hog slaughter is down 30% from only four weeks ago and we think slaughter will be even smaller next weeks as more plants were closed due to COVID19 cases among workers. At this time we think 30-35% of capacity is offline.
- The dramatic decline in production caused prices for a number of items to spike. Pork belly prices, which were trading in the low \$30s only two weeks ago closed on Friday at \$94.
- Retail items, such as pork loins, continue to move sharply higher as buyers are finding it difficult to source product. Some packers have invoked Act of God clauses in their contracts as they are unable to fill orders.