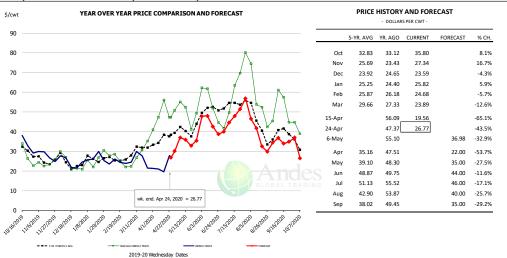

4.9% Jun 109.61 119.21 108.00 -9.4% 106.65 103.04 106.00 2.9% 100.65 103.00 2.3% Aug 99.38 wk. end. Apr 24, 2020 = 87.81 2.4% 99.53 101.00 2019-20 Wednesday Dates

#### Belly, Derind Belly 9-13#, FOB Plant, USDA YEAR OVER YEAR PRICE COMPARISON AND FORECAST PRICE HISTORY AND FORECAST 250 150.13 167.77 157.71 -6.0% Oct 138.70 146.21 141.92 -2.9% Nov 115.21 -25.5% 136.13 154.69 154.06 166.12 200 118.61 Feb 156.04 97.66 -30.8% 141.16 Mar 143.73 15-Apr -71.7% 24-Apr 187.86 -43.0% 6-Mav 153.64 121 89 -20.7% 100 Anr 134.20 189.69 80.00 -57.8% Mav 134.52 157.85 123.00 -22.1% Jun 162.52 141.43 144.00 1.8% 10.9% 185.43 151.44 168.00 Aug 158.44 178.30 156.00 -12.5% 123.69 138.31 130.00











#### Trim, Picnic Meat Combo Cushion Out, FOB Plant, USDA



#### Trim, 42% Trim Combo, FOB Plant, USDA



#### Sparerib, Trmd Sparerib - MED, FOB Plant, USDA













#### Jowl, Skinned Combo, FOB Plant, USDA



#### Loin, Boneless Sirloin, FOB Plant, USDA PRICE HISTORY AND FORECAST YEAR OVER YEAR PRICE COMPARISON AND FORECAST \$/cw1 140 % CH. 130 Oct 118.72 102.17 105.75 3.5% Nov 111.75 103.50 116.33 12.4% Dec 108.28 99.44 125.23 25.9% Jan 110.06 95.95 113.43 18.2% Feb 106.05 91.07 104.19 14.4% 110 Mar 101.86 95.29 108.76 14.1% 15-Apr 119.02 -15.6% 100.40 0.1% 24-Apr 120.35 100 2.4% 6-May 103.94 120.00 4.9% 110.87 115 78 121 00 4 5% 114.08 114.14 121.00 6.0% Int 113.79 107 53 121 00 12 5% Aug 108.40 104.60 118.00 12.8% Sep 107.52 104.44 115.00 10.1%

### Trim, 72% Trim Combo, FOB Plant, USDA















#### Brisket Bones, Full, 30#, USDA, FRZ



|        | 5-YR, AVG | VD 400  | CURR