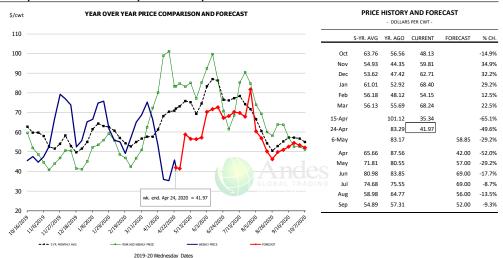

Picnic Meat Combo Cushion Out, FOB Plant, USDA



#### Trim, 42% Trim Combo, FOB Plant, USDA



#### Sparerib, Trmd Sparerib - MED, FOB Plant, USDA













#### Jowl, Skinned Combo, FOB Plant, USDA



#### Loin, Boneless Sirloin, FOB Plant, USDA PRICE HISTORY AND FORECAST YEAR OVER YEAR PRICE COMPARISON AND FORECAST \$/cw1 140 % CH. 130 Oct 118.72 102.17 105.75 3.5% Nov 111.75 103.50 116.33 12.4% Dec 108.28 99.44 125.23 25.9% Jan 110.06 95.95 113.43 18.2% Feb 106.05 91.07 104.19 14.4% 110 Mar 101.86 95.29 108.76 14.1% 15-Apr 119.02 -15.6% 100.40 0.1% 24-Apr 120.35 100 2.4% 6-May 103.94 120.00 4.9% 110.87 115 78 121 00 4 5% 114.08 114.14 121.00 6.0% Int 113.79 107 53 121 00 12 5% Aug 108.40 104.60 118.00 12.8% Sep 107.52 104.44 115.00 10.1%

### Trim, 72% Trim Combo, FOB Plant, USDA















#### Brisket Bones, Full, 30#, USDA, FRZ



|        | 5-YR, AVG | VD 400  | CURRENT | FORECAST | 0/ (1) |
|--------|-----------|---------|---------|----------|--------|
|        | 5-YK. AVG | YR. AGO | CURRENT | FURECAST | % CH.  |
| Oct    |           | 74.31   | 89.21   |          | 20.1%  |
| Nov    |           | 79.09   | 93.17   |          | 17.8%  |
| Dec    |           | 81.22   | 98.68   |          | 21.5%  |
| Jan    |           | 76.26   | 99.00   |          | 29.8%  |
| Feb    |           | 74.47   | 97.62   |          | 31.1%  |
| Mar    |           | 80.66   | 97.06   |          | 20.3%  |
| 15-Apr |           | 87.04   | 75.13   |          | -13.7% |
| 24-Apr |           | 88.97   | 79.40   |          | -10.8% |
| 6-May  |           | 90.94   |         | 94.83