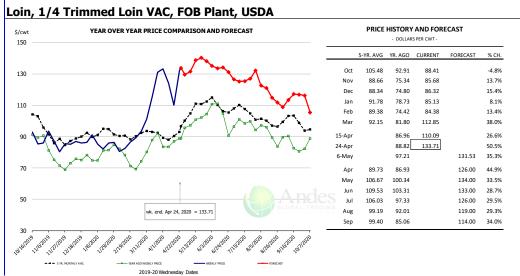

# **Pork Market Trends:**

- <u>US meat markets are in turmoil</u>. USDA estimated hog slaughter last week was down 16% from a year ago. We suspect the slaughter decline was even bigger, resulting in a significant shortfall in pork production last week.
- Hog slaughter is down 30% from only four weeks ago and we think slaughter will be even smaller next weeks as more plants were closed due to COVID19 cases among workers. At this time we think 30-35% of capacity is offline.
- The dramatic decline in production caused prices for a number of items to spike. Pork belly prices, which were trading in the low \$30s only two weeks ago closed on Friday at \$94.
- Retail items, such as pork loins, continue to move sharply higher as buyers are finding it difficult to source product. Some packers have invoked Act of God clauses in their contracts as they are unable to fill orders.