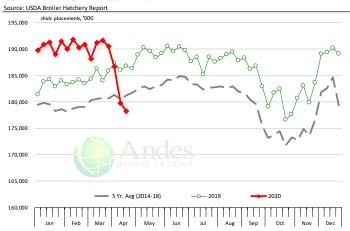

#### **Chicken Market Trends:**

- Broiler production was on track to increase by as much as 4.5% this year but there are signs that supplies will be curtailed due to a shortage of labor and rising rates of absenteeism.
- The last estimate of broiler slaughter was for a 5% decline from a year ago. We think last week slaughter was down 8-10%. Egg sets in incubators are currently running 5% below year ago levels. This compares to a 3.5% increase in egg sets during the month of March.
- The broiler hatchery flock on April 1 was 4.1% higher than a year ago. In the near term the only way for producers to reduce output is by either euthanizing broilers or destroying eggs. They are doing both.
- Chicken prices were higher at the end of last week and we expect prices to continue to increase next week on tight supplies and higher prices for competing proteins.