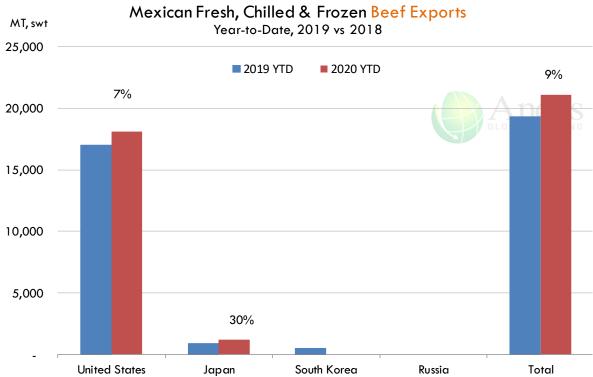

**WEEKLY S** 

Average Dressed Weight Per Carcass. Data Source: USDA AMS 860 850 830 820 810 800 790 770

### **Beef Primal Values**