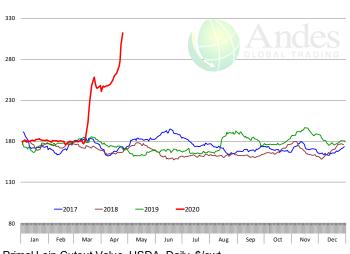

| 6,298                | -1.8%        |
| Q3 2021         |                 | 8,699     | -1.5%     | 824.0          | -0.1%             | 7,168                | -1.6%        |
| Q4 2021         |                 | 8,326     | -3.0%     | 830.0          | -0.2%             | 6,910                | -3.3%        |
| Annual          |                 | 32,900    | -2.1%     | 820.8          | -0.4%             | 27,011               | -2.5%        |
| Y STEER AND HEI | FER SLAUGHTER.  | '000 HEAD |           | Weekly Average | FI Cattle Carcass | Weights (Includes Fo | ed & Non Fed |

**WEEKLY S** 



Average Dressed Weight Per Carcass. Data Source: USDA AMS 860 850 830 820 810 800 790 770









### **Beef Primal Values**







#### Primal Round Cutout Value, USDA, Daily, \$/cwt



Primal Loin Cutout Value, USDA, Daily, \$/cwt



#### Primal Chuck Cutout Value, USDA, Daily, \$/cwt



Primal Rib Cutout Value, USDA, Daily, \$/cwt

















#### SELECT, 114A, 3 SHOULDER CLOD, TRIMMED, 1/4" MAX, USDA



#### SELECT, 170 GOOSENECK ROUND, 18-33, USDA











#### CHOICE, 168, 3 TOP INSIDE ROUND, 1/4" MAX, USDA



|        | PRICE HISTORY AND FORECAST |          |             |          |        |  |  |  |
|--------|----------------------------|----------|-------------|----------|--------|--|--|--|
|        |                            | - DOLLAR | S PER CWT - |          |        |  |  |  |
|        | 5-YR. AVG                  | YR. AGO  | CURRENT     | FORECAST | % CH.  |  |  |  |
| Oct    | 226.31                     | 215.96   | 227.93      |          | 5.5%