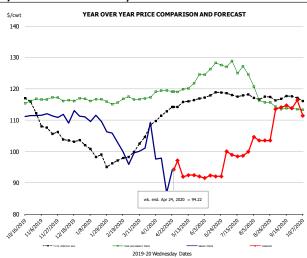

# **Pork Market Trends:**

- <u>US meat markets are in turmoil</u>. USDA estimated hog slaughter last week was down 16% from a year ago. We suspect the slaughter decline was even bigger, resulting in a significant shortfall in pork production last week.
- Hog slaughter is down 30% from only four weeks ago and we think slaughter will be even smaller next weeks as more plants were closed due to COVID19 cases among workers. At this time we think 30-35% of capacity is offline.
- The dramatic decline in production caused prices for a number of items to spike. Pork belly prices, which were trading in the low \$30s only two weeks ago closed on Friday at \$94.
- Retail items, such as pork loins, continue to move sharply higher as buyers are finding it difficult to source product. Some packers have invoked Act of God clauses in their contracts as they are unable to fill orders.