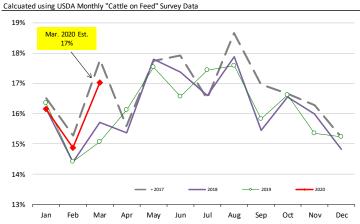

# Weekly Beef Production Statistics

| VVCCINIY     | DCCI | <br>aactic | ,,, | tatis |  |
|--------------|------|------------|-----|-------|--|
| Source: USDA |      |            |     |       |  |

| Source: OSDA    |                 | Slaughter |           | Dressed Wt     |                   | Production           |              |
|-----------------|-----------------|-----------|-----------|----------------|-------------------|----------------------|--------------|
|                 |                 | (1000 hd) | % CH.     | LBS            | % CH.             | (Million lbs)        | % CH.        |
|                 |                 |           |           |                |                   |                      |              |
| Year Ago        | 27-Apr-19       | 642.4     |           | 800.0          |                   | 512.8                |              |
| This Week       | 25-Apr-20       | 469.0     | -27.0%    | 822.0          | 2.8%              | 384.9                | -24.9%       |
| Last Week       | 18-Apr-20       | 502.0     |           | 826.0          |                   | 413.9                |              |
| This Week       | 25-Apr-20       | 469.0     | -6.6%     | 822.0          | -0.5%             | 384.9                | -7.0%        |
| YTD Last Year   | 27-Apr-19       | 10,358    |           | 808.1          |                   | 8,370                |              |
| YTD This Year   | 25-Apr-20       | 10,159    | -1.9%     | 826.0          | 2.2%              | 8,391                | 0.3%         |
| Quarterly Hist  | ory + Forecasts | i         |           |                |                   |                      |              |
| Q1 2019         |                 | 7,934     |           | 808.4          |                   | 6,414                |              |
| Q2 2019         |                 | 8,573     |           | 794.8          |                   | 6,814                |              |
| Q3 2019         |                 | 8,541     |           | 810.5          |                   | 6,923                |              |
| Q4 2019         |                 | 8,502     |           | 823.4          |                   | 7,000                |              |
| Annual          |                 | 33,550    | Y/Y % CH. | 809.3          | Y/Y % CH.         | 27,151               | Y/Y % CI     |
|                 |                 |           |           |                |                   |                      |              |
| Q1 2020         |                 | 8,302     | 4.6%      | 826.0          | 2.2%              | 6,858                | 6.9%         |
| Q2 2020         |                 | 7,887     | -8.0%     | 813.0          | 2.3%              | 6,412                | -5.9%        |
| Q3 2020         |                 | 8,832     | 3.4%      | 825.0          | 1.8%              | 7,286                | 5.2%         |
| Q4 2020         |                 | 8,587     | 1.0%      | 832.0          | 1.0%              | 7,144                | 2.1%         |
| Annual          |                 | 33,608    | 0.2%      | 824.0          | 1.8%              | 27,700               | 2.0%         |
| Q1 2021         |                 | 8,091     | -2.5%     | 820.0          | -0.7%             | 6,634                | -3.3%        |
| Q2 2021         |                 | 7,785     | -1.3%     | 809.0          | -0.5%             | 6,298                | -1.8%        |
| Q3 2021         |                 | 8,699     | -1.5%     | 824.0          | -0.1%             | 7,168                | -1.6%        |
| Q4 2021         |                 | 8,326     | -3.0%     | 830.0          | -0.2%             | 6,910                | -3.3%        |
| Annual          |                 | 32,900    | -2.1%     | 820.8          | -0.4%             | 27,011               | -2.5%        |
| Y STEER AND HEI | FER SLAUGHTER.  | '000 HEAD |           | Weekly Average | FI Cattle Carcass | Weights (Includes Fo | ed & Non Fed |