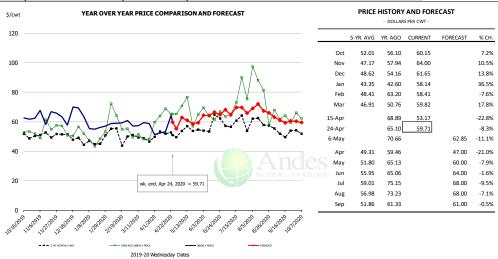

# **Pork Market Trends:**

- <u>US meat markets are in turmoil</u>. USDA estimated hog slaughter last week was down 16% from a year ago. We suspect the slaughter decline was even bigger, resulting in a significant shortfall in pork production last week.
- Hog slaughter is down 30% from only four weeks ago and we think slaughter will be even smaller next weeks as more plants were closed due to COVID19 cases among workers. At this time we think 30-35% of capacity is offline.
- The dramatic decline in production caused prices for a number of items to spike. Pork belly prices, which were trading in the low \$30s only two weeks ago closed on Friday at \$94.
- Retail items, such as pork loins, continue to move sharply higher as buyers are finding it difficult to source product. Some packers have invoked Act of God clauses in their contracts as they are unable to fill orders.