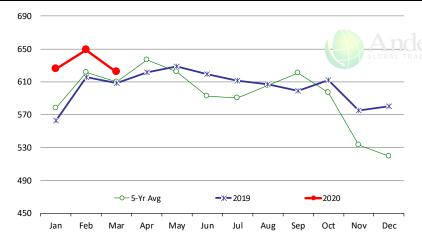

| 136,389           | 120,697                                 | 130,726   | 96        | 108       |
| Total                                              | 470,335           | 340,709                                 | 389,116   | 83        | 114       |
| Ducks                                              | 4,162             | 2,651                                   | 3,396     | 82        | 128       |
| Total Poultry                                      | 1,342,856         | 1,267,793                               | 1,313,934 | 98        | 104       |









## Special Monthly Update - Cold Storage Inventories





Jul



506

504

509

Oct

Nov

Dec

466

478

480

#### All Pork In Cold Storage at End of Month

Million Pounds. Source: USDA-NASS

Feb

350



|     |      |      | '20 vs. '19 |          | '20 vs. 5-Yr |
|-----|------|------|-------------|----------|--------------|
|     | 2019 | 2020 | %ch         | 5-Yr Avg | %ch          |
|     |      |      |             |          |              |
| Jan | 563  | 626  | 11.2%       | 578      | 8.3%         |
| Feb | 616  | 649  | 5.4%        | 622      | 4.4%         |
| Mar | 608  | 622  | 2.2%        | 610      | 1.9%         |
| Apr | 621  |      |             | 637      |              |
| May | 629  |      |             | 622      |              |
| Jun | 619  |      |             | 592      |              |
| Jul | 612  |      |             | 590      |              |
| Aug | 607  |      |             | 605      |              |
| Sep | 599  |      |             | 621      |