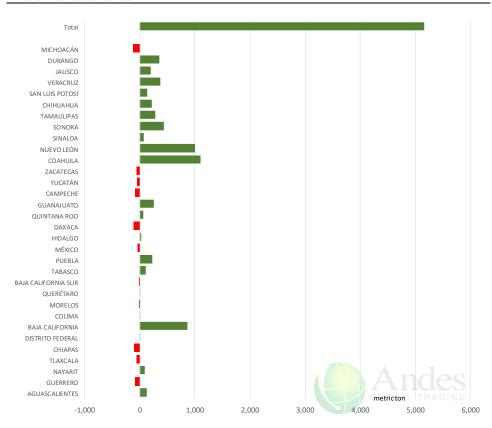

**WEEKLY S** 

Average Dressed Weight Per Carcass. Data Source: USDA AMS 860 850 830 820 810 800 790 770

### **Beef Primal Values**