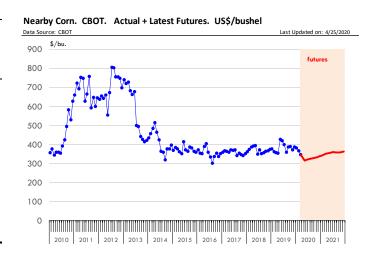

#### SELECT, 114A, 3 SHOULDER CLOD, TRIMMED, 1/4" MAX, USDA

#### SELECT, 170 GOOSENECK ROUND, 18-33, USDA