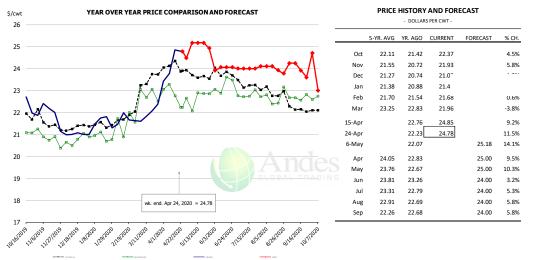

| 189.04  | 171.23  |          | -9.4%  |
| 15-Apr |           | 197.20  | 91.14   |          | -53.8% |
| 24-Apr |           | 198.59  | 104.93  |          | -47.2% |
| 6-May  |           | 195.86  |         | 96.01    | -51.0% |
| Apr    | 178.40    | 199.35  |         | 95.00    | -52.3% |
| May    | 174.47    | 192.66  |         | 95.00    | -50.7% |
| Jun    | 173.60    | 191.81  |         | 95.00    | -50.5% |
| Jul    | 174.98    | 191.55  |         | 111.00   | -42.1% |
| Aug    | 175.27    | 190.98  |         | 137.00   | -28.3% |
| Sep    | 178.83    | 188.12  |         | 153.00   | -18.7% |

PRICE HISTORY AND FORECAST





#### NE BONELESS BREAST BROILER WHITE TRIM MEAT, UNDER 15%, FRESH



#### N.E. Broiler Drumsticks, USDA



#### MSC 15-20%, National, Fresh, USDA

2019-20 W













#### **B/S BROILER THIGHS, USDA**



| - DOLLARS PER CWT - |           |         |         |          |        |  |  |  |
|---------------------|-----------|---------|---------|----------|--------|--|--|--|
|                     | 5-YR. AVG | YR. AGO | CURRENT | FORECAST | % CH   |  |  |  |
| Oct                 | 117.99    | 116.26  | 112.18  |          | -3.5%  |  |  |  |
| Nov                 | 108.17    | 116.93  | 111.47  |          | -4.7%  |  |  |  |
| Dec                 | 103.50    | 116.38  | 111.30  |          | -4.4%  |  |  |  |
| Jan                 | 99.78     | 116.43  | 109.59  |          | -5.9%  |  |  |  |
| Feb                 | 96.95     | 116.27  | 101.10  |          | -13.0% |  |  |  |
| Mar                 | 102.46    | 116.85  | 102.50  |          | -12.