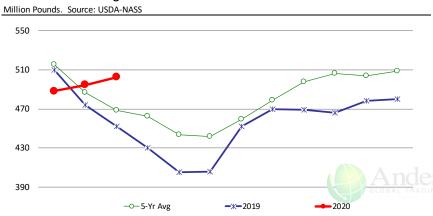

| 108,897           | 88,591                                  | 93,328    | 86        | 105       |
| Other                                              | 136,389           | 120,697                                 | 130,726   | 96        | 108       |
| Total                                              | 470,335           | 340,709                                 | 389,116   | 83        | 114       |
| Ducks                                              | 4,162             | 2,651                                   | 3,396     | 82        | 128       |
| Total Poultry                                      | 1,342,856         | 1,267,793                               | 1,313,934 | 98        | 104       |









## Special Monthly Update - Cold Storage Inventories





Jul



506

504

509

Oct

Nov

Dec

466

478

480

#### All Pork In Cold Storage at End of Month

Million Pounds. Source: USDA-NASS

Feb

350



|     |      |      | '20 vs. '19 |          | '20 vs. 5-Yr |
|-----|------|------|-------------|----------|--------------|
|     | 2019 | 2020 | %ch         | 5-Yr Avg | %ch          |
|     |      |      |             |          |              |
| Jan | 563  | 626  | 11.2%       | 578      | 8.3%         |
| Feb | 616  | 649  | 5.4%        | 622      | 4.4%         |
| Mar | 608  | 622  | 2.2%        | 610      | 1.9%         |
| Apr | 621  |      |             | 637      |              |
| May | 629  |      |             | 622      |              |
| Jun | 619  |      |             | 592      |              |
| Jul | 612  |      |