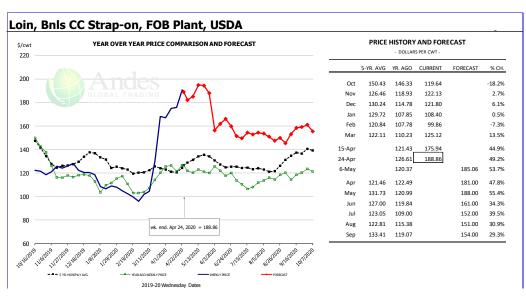

# **Pork Market Trends:**

- <u>US meat markets are in turmoil</u>. USDA estimated hog slaughter last week was down 16% from a year ago. We suspect the slaughter decline was even bigger, resulting in a significant shortfall in pork production last week.
- Hog slaughter is down 30% from only four weeks ago and we think slaughter will be even smaller next weeks as more plants were closed due to COVID19 cases among workers. At this time we think 30-35% of capacity is offline.
- The dramatic decline in production caused prices for a number of items to spike. Pork belly prices, which were trading in the low \$30s only two weeks ago closed on Friday at \$94.
- Retail items, such as pork loins, continue to move sharply higher as buyers are finding it difficult to source product. Some packers have invoked Act of God clauses in their contracts as they are unable to fill orders.