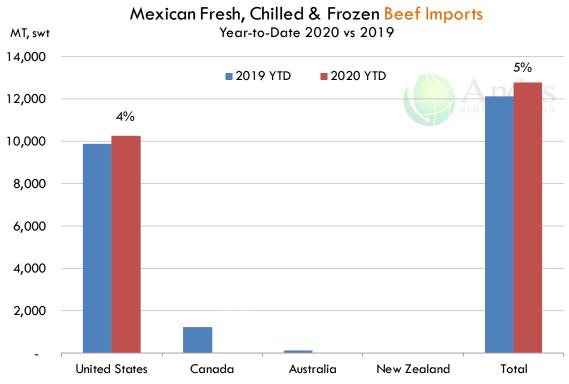

**WEEKLY S** 

Average Dressed Weight Per Carcass. Data Source: USDA AMS 860 850 830 820 810 800 790 770

### **Beef Primal Values**