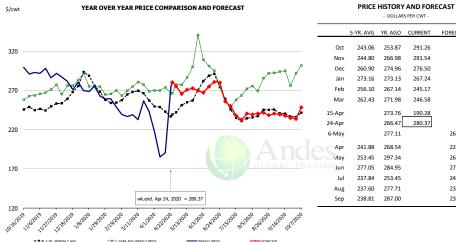

# **Pork Market Trends:**

- <u>US meat markets are in turmoil</u>. USDA estimated hog slaughter last week was down 16% from a year ago. We suspect the slaughter decline was even bigger, resulting in a significant shortfall in pork production last week.
- Hog slaughter is down 30% from only four weeks ago and we think slaughter will be even smaller next weeks as more plants were closed due to COVID19 cases among workers. At this time we think 30-35% of capacity is offline.
- The dramatic decline in production caused prices for a number of items to spike. Pork belly prices, which were trading in the low \$30s only two weeks ago closed on Friday at \$94.
- Retail items, such as pork loins, continue to move sharply higher as buyers are finding it difficult to source product. Some packers have invoked Act of God clauses in their contracts as they are unable to fill orders.