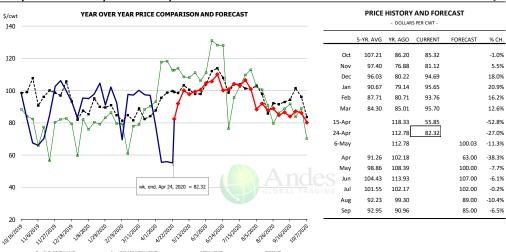

| Q3 2021        |                 | 32,336    | -1.5%     | 211.0      | 0.5%      | 6,823         | -1.0%     |
| Q4 2021        |                 | 34,581    | -2.4%     | 216.0      | 0.9%      | 7,469         | -1.4%     |
| Annual         |                 | 131,333   | -1.9%     | 215.1      | 0.5%      | 28,249        | -1.4%     |
|                |                 |           |           |            |           |               |           |

#### WEEKLY HOG SLAUGHTER. '000 HEAD



# Barrow/Gilt Dressed Carcass Weights, 5-day Moving Avg. - All hogs Based on Daily MPR Report, LM\_HG201. Data through Apr 22, 2020. Analysis by Steiner Consulting

215 210 205 200 -2017 -2018 -2019 -2020



### Ham, 23-27# Trmd Selected Ham, FOB Plant, USDA



#### Ham, Inner Shank, FOB Plant, USDA



#### Ham, Outer Shank, FOB Plant, USDA

| \$/cwt<br>130