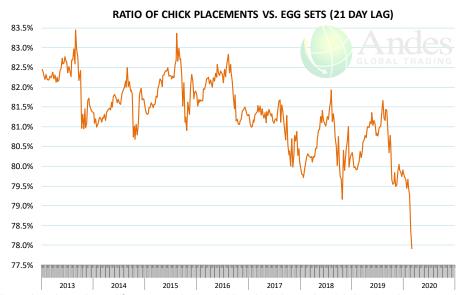

#### **Chicken Market Trends:**

- Broiler production was on track to increase by as much as 4.5% this year but there are signs that supplies will be curtailed due to a shortage of labor and rising rates of absenteeism.
- The last estimate of broiler slaughter was for a 5% decline from a year ago. We think last week slaughter was down 8-10%. Egg sets in incubators are currently running 5% below year ago levels. This compares to a 3.5% increase in egg sets during the month of March.
- The broiler hatchery flock on April 1 was 4.1% higher than a year ago. In the near term the only way for producers to reduce output is by either euthanizing broilers or destroying eggs. They are doing both.
- Chicken prices were higher at the end of last week and we expect prices to continue to increase next week on tight supplies and higher prices for competing proteins.