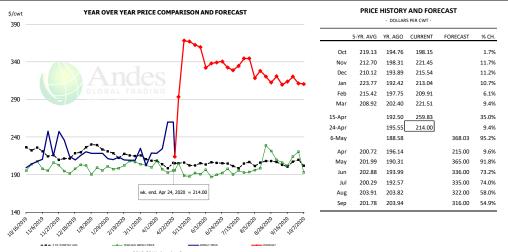

#### **Beef Market Trends:**

- Cattle slaughter last week was down 27% from a year ago. A number of plants have slowed down production or have closed due to a big number of COVID19 among workers.
- The choice beef cutout on Friday closed at \$293.37/cwt, 23% higher than a year ago and an all time record. The jump in beef prices comes at a time when cattle prices continue to slump. Lack of processing capacity has significantly limited beef supplies and has left feedlots without a place to get their cattle slaughtered.
- Retail items, which includes rounds, chucks, ground beef, have seen the biggest jump in value as many retailers are struggling to keep the meat case full.
- Supplies are expected to remain very tight in the next two to three weeks as cases of COVID19 continue to increase in counties where plants are located.