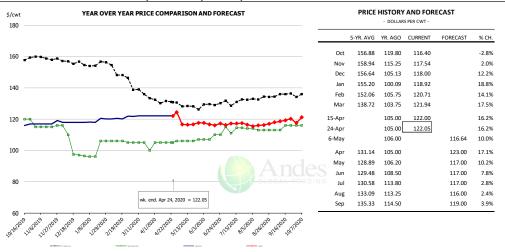

#### **Chicken Market Trends:**

- Broiler production was on track to increase by as much as 4.5% this year but there are signs that supplies will be curtailed due to a shortage of labor and rising rates of absenteeism.
- The last estimate of broiler slaughter was for a 5% decline from a year ago. We think last week slaughter was down 8-10%. Egg sets in incubators are currently running 5% below year ago levels. This compares to a 3.5% increase in egg sets during the month of March.
- The broiler hatchery flock on April 1 was 4.1% higher than a year ago. In the near term the only way for producers to reduce output is by either euthanizing broilers or destroying eggs. They are doing both.
- Chicken prices were higher at the end of last week and we expect prices to continue to increase next week on tight supplies and higher prices for competing proteins.