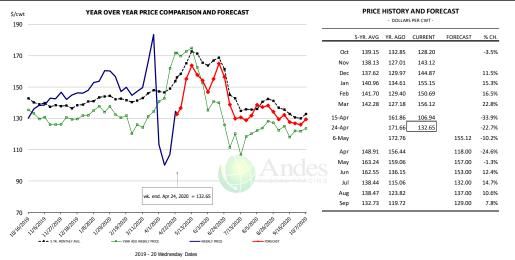

# **Pork Market Trends:**

- <u>US meat markets are in turmoil</u>. USDA estimated hog slaughter last week was down 16% from a year ago. We suspect the slaughter decline was even bigger, resulting in a significant shortfall in pork production last week.
- Hog slaughter is down 30% from only four weeks ago and we think slaughter will be even smaller next weeks as more plants were closed due to COVID19 cases among workers. At this time we think 30-35% of capacity is offline.
- The dramatic decline in production caused prices for a number of items to spike. Pork belly prices, which were trading in the low \$30s only two weeks ago closed on Friday at \$94.
- Retail items, such as pork loins, continue to move sharply higher as buyers are finding it difficult to source product. Some packers have invoked Act of God clauses in their contracts as they are unable to fill orders.