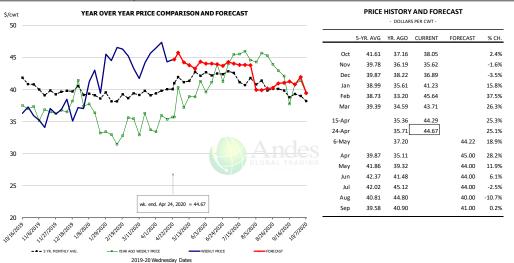

| 180.77  |          | -3.7%  |
| Mar    | 176.96    | 189.04  | 171.23  |          | -9.4%  |
| 15-Apr |           | 197.20  | 91.14   |          | -53.8% |
| 24-Apr |           | 198.59  | 104.93  |          | -47.2% |
| 6-May  |           | 195.86  |         | 96.01    | -51.0% |
| Apr    | 178.40    | 199.35  |         | 95.00    | -52.3% |
| May    | 174.47    | 192.66  |         | 95.00    | -50.7% |
| Jun    | 173.60    | 191.81  |         | 95.00    | -50.5% |
| Jul    | 174.98    | 191.55  |         | 111.00   | -42.1% |
| Aug    | 175.27    | 190.98  |         | 137.00   | -28.3% |
| Sep    | 178.83    | 188.12  |         | 153.00   | -18.7% |

PRICE HISTORY AND FORECAST





#### NE BONELESS BREAST BROILER WHITE TRIM MEAT, UNDER 15%, FRESH



#### N.E. Broiler Drumsticks, USDA



#### MSC 15-20%, National, Fresh, USDA

2019-20 W













#### **B/S BROILER THIGHS, USDA**



| - DOLLARS PER CWT - |           |         |         |          |        |  |  |  |
|---------------------|-----------|---------|---------|----------|--------|--|--|--|
|                     | 5-YR. AVG | YR. AGO | CURRENT | FORECAST | % CH   |  |  |  |
| Oct                 | 117.99    | 116.26  | 112.18  |          | -3.5%  |  |  |  |
| Nov                 | 108.17    | 116.93  | 111.47  |          | -4.7%  |  |  |  |
| Dec                 | 103.50    | 116.38  | 111.30  |          | -4.4%  |  |  |  |
| Jan                 | 99.78     | 116.43  | 109.59  |          | -5.9%  |  |  |  |
| Feb                 | 96.95     | 116.27  | 101.10  |          | -13.0% |  |  |  |
| Mar