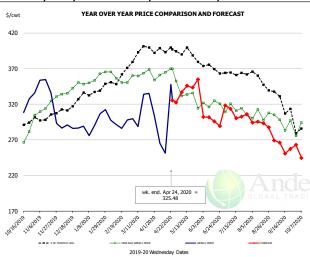

| 6-May  |                            | 201.93   |             | 418.29   | 107.1% |  |  |  |
| Apr    | 232.10                     | 223.72   |             | 363.00   | 62.3%  |  |  |  |
| May    | 235.10                     | 207.01   |             | 422.00   | 103.9% |  |  |  |
| Jun    | 233.15                     | 214.56   |             | 377.00   | 75.7%  |  |  |  |
| Jul    | 229.89                     | 215.96   |             | 374.00   | 73.2%  |  |  |  |
| Aug    | 233.22                     | 230.33   |             | 362.00   | 57.2%  |  |  |  |
| Sep    | 215.50                     | 225.43   |             | 326.00   | 44.6%  |  |  |  |
|        |                            |          |             |          |        |  |  |  |

#### CHOICE, 184, 3 TOP BUTT, BONELESS, USDA



|        | 5-YR. AVG | YR. AGO | CURRENT | FORECAST | % CH.  |
|--------|-----------|---------|---------|----------|--------|
| Oct    | 294.48    | 273.97  | 306.74  |          | 12.0%  |
| Nov    | 301.42    | 317.30  | 320.20  |          | 0.9%   |
| Dec    | 309.81    | 339.24  | 284.76  |          | -16.1% |
| Jan    | 333.90    | 352.60  | 293.18  |          | -16.9% |
| Feb    | 346.03    | 354.23  | 295.13  |          | -16.7% |
| Mar    | 387.63    | 359.74  | 321.79  |          | -10.6% |
| 15-Apr |           | 364.69  | 251.21  |          | -31.1% |
| 24-Apr |           | 369.76  | 325.48  |          | -12.0% |
| 6-May  |           | 331.51  |         | 336.82   | 1.6%   |
| Apr    | 394.58    | 362.64  |         | 295.00   | -18.7% |
| May    | 390.84    | 331.52  |         |