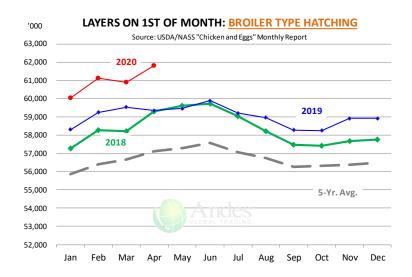

#### **Chicken Market Trends:**

- Broiler production was on track to increase by as much as 4.5% this year but there are signs that supplies will be curtailed due to a shortage of labor and rising rates of absenteeism.
- The last estimate of broiler slaughter was for a 5% decline from a year ago. We think last week slaughter was down 8-10%. Egg sets in incubators are currently running 5% below year ago levels. This compares to a 3.5% increase in egg sets during the month of March.
- The broiler hatchery flock on April 1 was 4.1% higher than a year ago. In the near term the only way for producers to reduce output is by either euthanizing broilers or destroying eggs. They are doing both.
- Chicken prices were higher at the end of last week and we expect prices to continue to increase next week on tight supplies and higher prices for competing proteins.