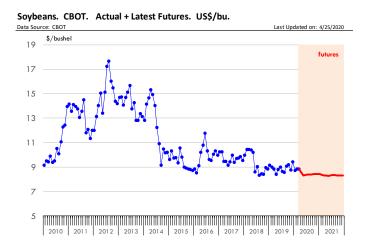

-------|---------------|-----------------------|-----------|-----------------------|
|                      | 24-Apr-20       | 17-Apr-20     |                       | 26-Apr-19 |                       |
| Soybean Fu           | <u>utures</u>   |               |                       |           |                       |
| May '20              | 832.25          | 832.50        | -0.25                 | 853.75    | -21.50                |
| Jul '20              | 839.50          | 842.25        | ↓ -2.75               | 867.00    | -27.50                |
| Sep '20              | 839.00          | 846.50        | <b>↓</b> -7.50        | 878.25    | -39.25                |
| Nov '20              | 841.50          | 851.00        | ↓ -9.50               | 887.75    | ↓ -46.25              |











#### **Global Commodities**



| Futures<br>Contracts | Current<br>Week | Prior<br>Week | Ch. From<br>Last Week | Last Year | Ch. From<br>Last Year |  |  |
|----------------------|-----------------|---------------|-----------------------|-----------|-----------------------|--|--|
|                      | 24-Apr-20       | 17-Apr-20     |                       | 26-Apr-19 |                       |  |  |
| Soybean Meal Futures |                 |               |                       |           |                       |  |  |
| May '20              | 287.70          | 288.20        | -0.50                 | 299.90    | -12.20                |  |  |
| Jul '20              | 292.60          | 293.10        | -0.50                 | 303.70    | -11.10                |  |  |
| Sep '20