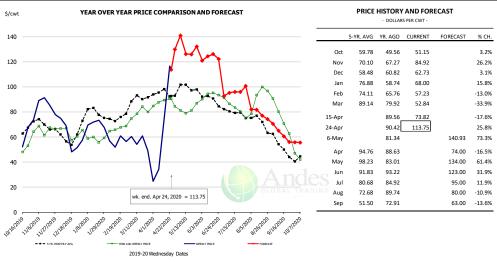

# **Pork Market Trends:**

- <u>US meat markets are in turmoil</u>. USDA estimated hog slaughter last week was down 16% from a year ago. We suspect the slaughter decline was even bigger, resulting in a significant shortfall in pork production last week.
- Hog slaughter is down 30% from only four weeks ago and we think slaughter will be even smaller next weeks as more plants were closed due to COVID19 cases among workers. At this time we think 30-35% of capacity is offline.
- The dramatic decline in production caused prices for a number of items to spike. Pork belly prices, which were trading in the low \$30s only two weeks ago closed on Friday at \$94.
- Retail items, such as pork loins, continue to move sharply higher as buyers are finding it difficult to source product. Some packers have invoked Act of God clauses in their contracts as they are unable to fill orders.