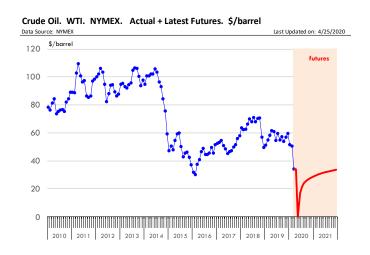

-----------------------|--|--|
|                         | 24-Apr-20       | 17-Apr-20     |                       | 26-Apr-19 |                       |  |  |
| Crude Oil Futures (WTI) |                 |               |                       |           |                       |  |  |
| Jul '20                 | 21.22           | 29.42         | -8.20                 | 63.38     | -42.16                |  |  |
| Sep '20                 | 25.71           | 32.08         | -6.37                 | 63.23     | -37.52                |  |  |
| Nov '20                 | 27.67           | 33.30         | -5.63                 | 62.80     | -35.13                |  |  |
| Dec '20                 | 28.47           | 33.82         | <b>↓</b> -5.35        | 62.49     | <b>↓</b> -34.02       |  |  |













# **Estados Unidos**

Miami, FL 33137

2800 Biscayne Blvd. Suite 555

Teléfono: + 1 (305) 290-3720

Fax: +1 (313) 486-6784

E-mail: info@andesgt.com

# México

Monterrey, NL, CP 64710

Av. Morones prieto # 2805

Pte, Col. Lomas de San Francisco

Oficinas 209-210

Teléfono: +52 554 770 7770

# Colombia Bogotá D.C.

Teléfono: +57 (1) 382 6784