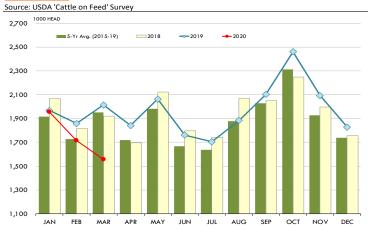

# Weekly Beef Production Statistics

| VVCCINIY     | DCCI | <br>aactic | ,,, | tatis |  |
|--------------|------|------------|-----|-------|--|
| Source: USDA |      |            |     |       |  |

| Source: OSDA    |                 | Slaughter |           | Dressed Wt     |                   | Production           |              |
|-----------------|-----------------|-----------|-----------|----------------|-------------------|----------------------|--------------|
|                 |                 | (1000 hd) | % CH.     | LBS            | % CH.             | (Million lbs)        | % CH.        |
|                 |                 |           |           |                |                   |                      |              |
| Year Ago        | 27-Apr-19       | 642.4     |           | 800.0          |                   | 512.8                |              |
| This Week       | 25-Apr-20       | 469.0     | -27.0%    | 822.0          | 2.8%              | 384.9                | -24.9%       |
| Last Week       | 18-Apr-20       | 502.0     |           | 826.0          |                   | 413.9                |              |
| This Week       | 25-Apr-20       | 469.0     | -6.6%     | 822.0          | -0.5%             | 384.9                | -7.0%        |
| YTD Last Year   | 27-Apr-19       | 10,358    |           | 808.1          |                   | 8,370                |              |
| YTD This Year   | 25-Apr-20       | 10,159    | -1.9%     | 826.0          | 2.2%              | 8,391                | 0.3%         |
| Quarterly Hist  | ory + Forecasts | i         |           |                |                   |                      |              |
| Q1 2019         |                 | 7,934     |           | 808.4          |                   | 6,414                |              |
| Q2 2019         |                 | 8,573     |           | 794.8          |                   | 6,814                |              |
| Q3 2019         |                 | 8,541     |           | 810.5          |                   | 6,923                |              |
| Q4 2019         |                 | 8,502     |           | 823.4          |                   | 7,000                |              |
| Annual          |                 | 33,550    | Y/Y % CH. | 809.3          | Y/Y % CH.         | 27,151               | Y/Y % CI     |
|                 |                 |           |           |                |                   |                      |              |
| Q1 2020         |                 | 8,302     | 4.6%      | 826.0          | 2.2%              | 6,858                | 6.9%         |
| Q2 2020         |                 | 7,887     | -8.0%     | 813.0          | 2.3%              | 6,412                | -5.9%        |
| Q3 2020         |                 | 8,832     | 3.4%      | 825.0          | 1.8%              | 7,286                | 5.2%         |
| Q4 2020         |                 | 8,587     | 1.0%      | 832.0          | 1.0%              | 7,144                | 2.1%         |
| Annual          |                 | 33,608    | 0.2%      | 824.0          | 1.8%              | 27,700               | 2.0%         |
| Q1 2021         |                 | 8,091     | -2.5%     | 820.0          | -0.7%             | 6,634                | -3.3%        |
| Q2 2021         |                 | 7,785     | -1.3%     | 809.0          | -0.5%             | 6,298                | -1.8%        |
| Q3 2021         |                 | 8,699     | -1.5%     | 824.0          | -0.1%             | 7,168                | -1.6%        |
| Q4 2021         |                 | 8,326     | -3.0%     | 830.0          | -0.2%             | 6,910                | -3.3%        |
| Annual          |                 | 32,900    | -2.1%     | 820.8          | -0.4%             | 27,011               | -2.5%        |
| Y STEER AND HEI | FER SLAUGHTER.  | '000 HEAD |           | Weekly Average | FI Cattle Carcass | Weights (Includes Fo | ed & Non Fed |