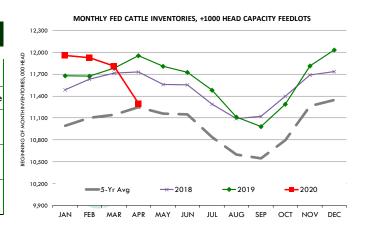

# Weekly Beef Production Statistics

| VVCCINIY     | DCCI | <br>aactic | ,,, | tatis |  |
|--------------|------|------------|-----|-------|--|
| Source: USDA |      |            |     |       |  |

| Source: OSDA    |                 | Slaughter |           | Dressed Wt     |                   | Production           |              |
|-----------------|-----------------|-----------|-----------|----------------|-------------------|----------------------|--------------|
|                 |                 | (1000 hd) | % CH.     | LBS            | % CH.             | (Million lbs)        | % CH.        |
|                 |                 |           |           |                |                   |                      |              |
| Year Ago        | 27-Apr-19       | 642.4     |           | 800.0          |                   | 512.8                |              |
| This Week       | 25-Apr-20       | 469.0     | -27.0%    | 822.0          | 2.8%              | 384.9                | -24.9%       |
| Last Week       | 18-Apr-20       | 502.0     |           | 826.0          |                   | 413.9                |              |
| This Week       | 25-Apr-20       | 469.0     | -6.6%     | 822.0          | -0.5%             | 384.9                | -7.0%        |
| YTD Last Year   | 27-Apr-19       | 10,358    |           | 808.1          |                   | 8,370                |              |
| YTD This Year   | 25-Apr-20       | 10,159    | -1.9%     | 826.0          | 2.2%              | 8,391                | 0.3%         |
| Quarterly Hist  | ory + Forecasts | i         |           |                |                   |                      |              |
| Q1 2019         |                 | 7,934     |           | 808.4          |                   | 6,414                |              |
| Q2 2019         |                 | 8,573     |           | 794.8          |                   | 6,814                |              |
| Q3 2019         |                 | 8,541     |           | 810.5          |                   | 6,923                |              |
| Q4 2019         |                 | 8,502     |           | 823.4          |                   | 7,000                |              |
| Annual          |                 | 33,550    | Y/Y % CH. | 809.3          | Y/Y % CH.         | 27,151               | Y/Y % CI     |
|                 |                 |           |           |                |                   |                      |              |
| Q1 2020         |                 | 8,302     | 4.6%      | 826.0          | 2.2%              | 6,858                | 6.9%         |
| Q2 2020         |                 | 7,887     | -8.0%     | 813.0          | 2.3%              | 6,412                | -5.9%        |
| Q3 2020         |                 | 8,832     | 3.4%      | 825.0          | 1.8%              | 7,286                | 5.2%         |
| Q4 2020         |                 | 8,587     | 1.0%      | 832.0          | 1.0%              | 7,144                | 2.1%         |
| Annual          |                 | 33,608    | 0.2%      | 824.0          | 1.8%              | 27,700               | 2.0%         |
| Q1 2021         |                 | 8,091     | -2.5%     | 820.0          | -0.7%             | 6,634                | -3.3%        |
| Q2 2021         |                 | 7,785     | -1.3%     | 809.0          | -0.5%             | 6,298                | -1.8%        |
| Q3 2021         |                 | 8,699     | -1.5%     | 824.0          | -0.1%             | 7,168                | -1.6%        |
| Q4 2021         |                 | 8,326     | -3.0%     | 830.0          | -0.2%             | 6,910                | -3.3%        |
| Annual          |                 | 32,900    | -2.1%     | 820.8          | -0.4%             | 27,011               | -2.5%        |
| Y STEER AND HEI | FER SLAUGHTER.  | '000 HEAD |           | Weekly Average | FI Cattle Carcass | Weights (Includes Fo | ed & Non Fed |