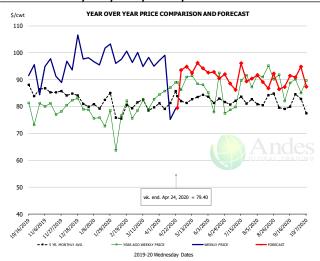

Trim, 42% Trim Combo, FOB Plant, USDA



#### Sparerib, Trmd Sparerib - MED, FOB Plant, USDA













#### Jowl, Skinned Combo, FOB Plant, USDA



#### Loin, Boneless Sirloin, FOB Plant, USDA PRICE HISTORY AND FORECAST YEAR OVER YEAR PRICE COMPARISON AND FORECAST \$/cw1 140 % CH. 130 Oct 118.72 102.17 105.75 3.5% Nov 111.75 103.50 116.33 12.4% Dec 108.28 99.44 125.23 25.9% Jan 110.06 95.95 113.43 18.2% Feb 106.05 91.07 104.19 14.4% 110 Mar 101.86 95.29 108.76 14.1% 15-Apr 119.02 -15.6% 100.40 0.1% 24-Apr 120.35 100 2.4% 6-May 103.94 120.00 4.9% 110.87 115 78 121 00 4 5% 114.08 114.14 121.00 6.0% Int 113.79 107 53 121 00 12 5% Aug 108.40 104.60 118.00 12.8% Sep 107.52 104.44 115.00 10.1%

### Trim, 72% Trim Combo, FOB Plant, USDA















#### Brisket Bones, Full, 30#, USDA, FRZ



|        | 5-YR, AVG | VD 400  | CURRENT | FORECAST | 0/ (1) |
|--------|-----------|---------|---------|----------|--------|
|        | 5-YK. AVG | YR. AGO | CURRENT | FURECAST | % CH.  |
| Oct    |           | 74.31   | 89.21   |          | 20.1%  |
| Nov    |           | 79.09   | 93.17   |          | 17.8%  |
| Dec    |           | 81.22   | 98.68   |          | 21.5%  |
| Jan    |           | 76.26   | 99.00   |          | 29.8%  |
| Feb    |           | 74.47   | 97.62   |          | 31.1%  |
| Mar    |           | 80.66   | 97.06   |          | 20.3%  |
| 15-Apr |           | 87.04   | 75.13   |          | -13.7% |
| 24-Apr |           | 88.97   | 79.40   |          | -10.8% |
| 6-May  |           | 90.94   |         | 94.83    | 4.3%   |
| Apr    |           | 86.53   |         |