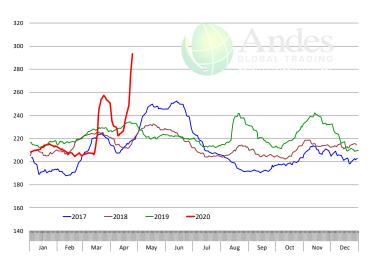

| 7,785     | -1.3%     | 809.0          | -0.5%             | 6,298                | -1.8%        |
| Q3 2021         |                 | 8,699     | -1.5%     | 824.0          | -0.1%             | 7,168                | -1.6%        |
| Q4 2021         |                 | 8,326     | -3.0%     | 830.0          | -0.2%             | 6,910                | -3.3%        |
| Annual          |                 | 32,900    | -2.1%     | 820.8          | -0.4%             | 27,011               | -2.5%        |
| Y STEER AND HEI | FER SLAUGHTER.  | '000 HEAD |           | Weekly Average | FI Cattle Carcass | Weights (Includes Fo | ed & Non Fed |

**WEEKLY S** 



Average Dressed Weight Per Carcass. Data Source: USDA AMS 860 850 830 820 810 800 790 770









### **Beef Primal Values**







#### Primal Round Cutout Value, USDA, Daily, \$/cwt



Primal Loin Cutout Value, USDA, Daily, \$/cwt



#### Primal Chuck Cutout Value, USDA, Daily, \$/cwt



Primal Rib Cutout Value, USDA, Daily, \$/cwt

















#### SELECT, 114A, 3 SHOULDER CLOD, TRIMMED, 1/4" MAX, USDA



#### SELECT, 170 GOOSENECK ROUND, 18-33, USDA











#### CHOICE, 168, 3 TOP INSIDE ROUND, 1/4" MAX, USDA



|        | PRICE HISTORY AND FORECAST |          |             |          |        |  |  |  |
|--------|----------------------------|----------|-------------|----------|--------|--|--|--|
|        |                            | - DOLLAR | S PER CWT - |          |        |  |  |  |
|        | 5-YR. AVG                  | YR. AGO  | CURRENT     | FORECAST | % CH.  |  |  |  |
| Oct    | 226.31