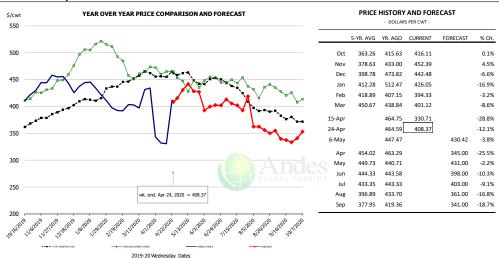

#### **Beef Market Trends:**

- Cattle slaughter last week was down 27% from a year ago. A number of plants have slowed down production or have closed due to a big number of COVID19 among workers.
- The choice beef cutout on Friday closed at \$293.37/cwt, 23% higher than a year ago and an all time record. The jump in beef prices comes at a time when cattle prices continue to slump. Lack of processing capacity has significantly limited beef supplies and has left feedlots without a place to get their cattle slaughtered.
- Retail items, which includes rounds, chucks, ground beef, have seen the biggest jump in value as many retailers are struggling to keep the meat case full.
- Supplies are expected to remain very tight in the next two to three weeks as cases of COVID19 continue to increase in counties where plants are located.