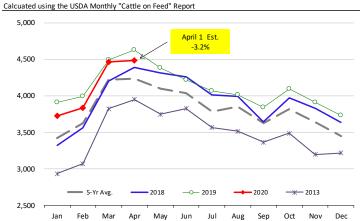

# Weekly Beef Production Statistics

| VVCCINIY     | DCCI | <br>aactic | ,,, | tatis |  |
|--------------|------|------------|-----|-------|--|
| Source: USDA |      |            |     |       |  |

| Source: OSDA    |                 | Slaughter |           | Dressed Wt     |                   | Production           |              |
|-----------------|-----------------|-----------|-----------|----------------|-------------------|----------------------|--------------|
|                 |                 | (1000 hd) | % CH.     | LBS            | % CH.             | (Million lbs)        | % CH.        |
|                 |                 |           |           |                |                   |                      |              |
| Year Ago        | 27-Apr-19       | 642.4     |           | 800.0          |                   | 512.8                |              |
| This Week       | 25-Apr-20       | 469.0     | -27.0%    | 822.0          | 2.8%              | 384.9                | -24.9%       |
| Last Week       | 18-Apr-20       | 502.0     |           | 826.0          |                   | 413.9                |              |
| This Week       | 25-Apr-20       | 469.0     | -6.6%     | 822.0          | -0.5%             | 384.9                | -7.0%        |
| YTD Last Year   | 27-Apr-19       | 10,358    |           | 808.1          |                   | 8,370                |              |
| YTD This Year   | 25-Apr-20       | 10,159    | -1.9%     | 826.0          | 2.2%              | 8,391                | 0.3%         |
| Quarterly Hist  | ory + Forecasts | i         |           |                |                   |                      |              |
| Q1 2019         |                 | 7,934     |           | 808.4          |                   | 6,414                |              |
| Q2 2019         |                 | 8,573     |           | 794.8          |                   | 6,814                |              |
| Q3 2019         |                 | 8,541     |           | 810.5          |                   | 6,923                |              |
| Q4 2019         |                 | 8,502     |           | 823.4          |                   | 7,000                |              |
| Annual          |                 | 33,550    | Y/Y % CH. | 809.3          | Y/Y % CH.         | 27,151               | Y/Y % CI     |
|                 |                 |           |           |                |                   |                      |              |
| Q1 2020         |                 | 8,302     | 4.6%      | 826.0          | 2.2%              | 6,858                | 6.9%         |
| Q2 2020         |                 | 7,887     | -8.0%     | 813.0          | 2.3%              | 6,412                | -5.9%        |
| Q3 2020         |                 | 8,832     | 3.4%      | 825.0          | 1.8%              | 7,286                | 5.2%         |
| Q4 2020         |                 | 8,587     | 1.0%      | 832.0          | 1.0%              | 7,144                | 2.1%         |
| Annual          |                 | 33,608    | 0.2%      | 824.0          | 1.8%              | 27,700               | 2.0%         |
| Q1 2021         |                 | 8,091     | -2.5%     | 820.0          | -0.7%             | 6,634                | -3.3%        |
| Q2 2021         |                 | 7,785     | -1.3%     | 809.0          | -0.5%             | 6,298                | -1.8%        |
| Q3 2021         |                 | 8,699     | -1.5%     | 824.0          | -0.1%             | 7,168                | -1.6%        |
| Q4 2021         |                 | 8,326     | -3.0%     | 830.0          | -0.2%             | 6,910                | -3.3%        |
| Annual          |                 | 32,900    | -2.1%     | 820.8          | -0.4%             | 27,011               | -2.5%        |
| Y STEER AND HEI | FER SLAUGHTER.  | '000 HEAD |           | Weekly Average | FI Cattle Carcass | Weights (Includes Fo | ed & Non Fed |