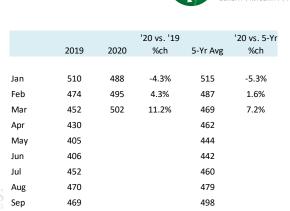

| 108,897           | 88,591                                  | 93,328    | 86        | 105       |
| Other                                              | 136,389           | 120,697                                 | 130,726   | 96        | 108       |
| Total                                              | 470,335           | 340,709                                 | 389,116   | 83        | 114       |
| Ducks                                              | 4,162             | 2,651                                   | 3,396     | 82        | 128       |
| Total Poultry                                      | 1,342,856         | 1,267,793                               | 1,313,934 | 98        | 104       |









## Special Monthly Update - Cold Storage Inventories





Jul



506

504

509

Oct

Nov

Dec

466

478

480

#### All Pork In Cold Storage at End of Month

Million Pounds. Source: USDA-NASS

Feb

350



|     |      |      | '20 vs. '19 |          | '20 vs. 5-Yr |
|-----|------|------|-------------|----------|--------------|
|     | 2019 | 2020 | %ch         | 5-Yr Avg | %ch          |
|     |      |      |             |          |              |
| Jan | 563  | 626  | 11.2%       | 578      | 8.3%         |
| Feb | 616  | 649  | 5.4%        | 622      | 4.4%         |
| Mar | 608  | 622  | 2.2%        | 610      | 1.9%         |
| Apr | 621  |      |             | 637      |              |
| May | 629  |      |             | 622      |              |
| Jun | 619  |      |             | 592      |              |
| Jul | 612  |      |             | 590