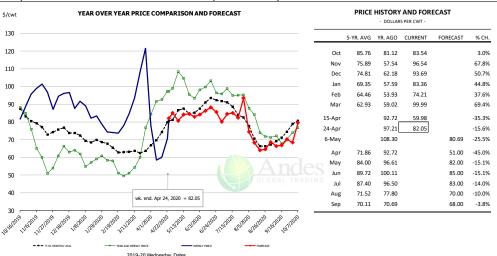

08.03 90.00 -16.7% May 103.07 122.23 104.00 -14.9% Jun 109.61 119.21 108.00 -9.4% 106.65 103.04 106.00 2.9% 100.65 103.00 2.3% Aug 99.38 wk. end. Apr 24, 2020 = 87.81 2.4% 99.53 101.00 2019-20 Wednesday Dates

#### Belly, Derind Belly 9-13#, FOB Plant, USDA YEAR OVER YEAR PRICE COMPARISON AND FORECAST PRICE HISTORY AND FORECAST 250 150.13 167.77 157.71 -6.0% Oct 138.70 146.21 141.92 -2.9% Nov 115.21 -25.5% 136.13 154.69 154.06 166.12 200 118.61 Feb 156.04 97.66 -30.8% 141.16 Mar 143.73 15-Apr -71.7% 24-Apr 187.86 -43.0% 6-Mav 153.64 121 89 -20.7% 100 Anr 134.20 189.69 80.00 -57.8% Mav 134.52 157.85 123.00 -22.1% Jun 162.52 141.43 144.00 1.8% 10.9% 185.43 151.44 168.00 Aug 158.44 178.30 156.00 -12.5% 123.69 138.31 130.00











#### Trim, Picnic Meat Combo Cushion Out, FOB Plant, USDA



#### Trim, 42% Trim Combo, FOB Plant, USDA



#### Sparerib, Trmd Sparerib - MED, FOB Plant, USDA













#### Jowl, Skinned Combo, FOB Plant, USDA



#### Loin, Boneless Sirloin, FOB Plant, USDA PRICE HISTORY AND FORECAST YEAR OVER YEAR PRICE COMPARISON AND FORECAST \$/cw1 140 % CH. 130 Oct 118.72 102.17 105.75 3.5% Nov 111.75 103.50 116.33 12.4% Dec 108.28 99.44 125.23 25.9% Jan 110.06 95.95 113.43 18.2% Feb 106.05 91.07 104.19 14.4% 110 Mar 101.86 95.29 108.76 14.1% 15-Apr 119.02 -15.6% 100.40 0.1% 24-Apr 120.35 100 2.4% 6-May 103.94 120.00 4.9% 110.87 115 78 121 00 4 5% 114.08 114.14 121.00 6.0% Int 113.79 107 53 121 00 12 5% Aug 108.40 104.60 118.00 12.8% Sep 107.52 104.44 115.00 10.1%

### Trim, 72% Trim Combo, FOB Plant, USDA















#### Brisket Bones, Full, 30#, USDA