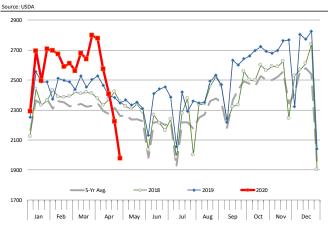

# Barrow/Gilt Dressed Carcass Weights, 5-day Moving Avg. - All hogs Based on Daily MPR Report, LM\_HG201. Data through Apr 22, 2020. Analysis by Steiner Consulting

215 210 205 200 -2017 -2018 -2019 -2020