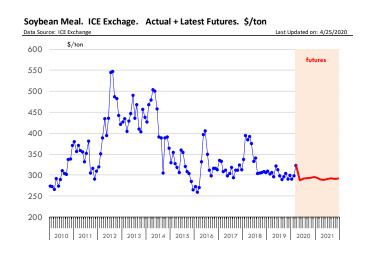

-----|-----------|-----------------------|--|--|
|                      | 24-Apr-20       | 17-Apr-20     |                       | 26-Apr-19 |                       |  |  |
| Soybean Meal Futures |                 |               |                       |           |                       |  |  |
| May '20              | 287.70          | 288.20        | -0.50                 | 299.90    | -12.20                |  |  |
| Jul '20              | 292.60          | 293.10        | -0.50                 | 303.70    | -11.10                |  |  |
| Sep '20              | 293.20          | 294.70        | -1.50                 | 306.30    | -13.10                |  |  |
| Dec '20              | 295.30          | 297.00        | ↓ -1.70               | 309.40    | -14.10                |  |  |



| Futures<br>Contracts    | Current<br>Week | Prior<br>Week | Ch. From<br>Last Week | Last Year | Ch. From<br>Last Year |  |  |
|-------------------------|-----------------|---------------|-----------------------|-----------|-----------------------|--|--|
|                         | 24-Apr-20       | 17-Apr-20     |                       | 26-Apr-19 |                       |  |  |
| Crude Oil Futures (WTI) |                 |               |                       |           |                       |  |  |
| Jul '20                 | 21.22           | 29.42         | -8.20                 | 63.38     | -42.16                |  |  |
| Sep '20                 | 25.71           | 32.08         | -6.37                 | 63.23     | -37.52                |  |  |
| Nov '20                 | 27