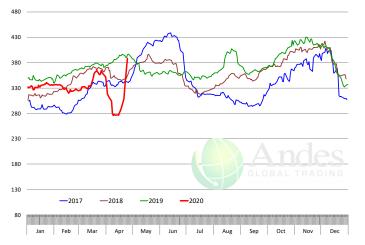

# Barrow/Gilt Dressed Carcass Weights, 5-day Moving Avg. - All hogs Based on Daily MPR Report, LM\_HG201. Data through Apr 22, 2020. Analysis by Steiner Consulting

215 210 205 200 -2017 -2018 -2019 -2020