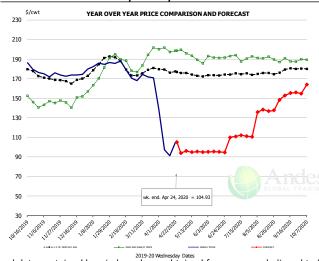

# **Pork Market Trends:**

- <u>US meat markets are in turmoil</u>. USDA estimated hog slaughter last week was down 16% from a year ago. We suspect the slaughter decline was even bigger, resulting in a significant shortfall in pork production last week.
- Hog slaughter is down 30% from only four weeks ago and we think slaughter will be even smaller next weeks as more plants were closed due to COVID19 cases among workers. At this time we think 30-35% of capacity is offline.
- The dramatic decline in production caused prices for a number of items to spike. Pork belly prices, which were trading in the low \$30s only two weeks ago closed on Friday at \$94.
- Retail items, such as pork loins, continue to move sharply higher as buyers are finding it difficult to source product. Some packers have invoked Act of God clauses in their contracts as they are unable to fill orders.