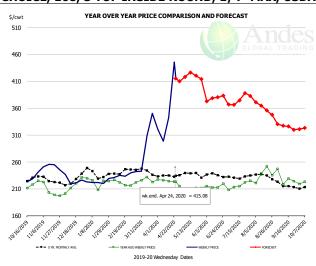

| 32,900    | -2.1%     | 820.8          | -0.4%             | 27,011               | -2.5%        |
| Y STEER AND HEI | FER SLAUGHTER.  | '000 HEAD |           | Weekly Average | FI Cattle Carcass | Weights (Includes Fo | ed & Non Fed |

**WEEKLY S** 



Average Dressed Weight Per Carcass. Data Source: USDA AMS 860 850 830 820 810 800 790 770









### **Beef Primal Values**







#### Primal Round Cutout Value, USDA, Daily, \$/cwt



Primal Loin Cutout Value, USDA, Daily, \$/cwt



#### Primal Chuck Cutout Value, USDA, Daily, \$/cwt



Primal Rib Cutout Value, USDA, Daily, \$/cwt

















#### SELECT, 114A, 3 SHOULDER CLOD, TRIMMED, 1/4" MAX, USDA



#### SELECT, 170 GOOSENECK ROUND, 18-33, USDA











#### CHOICE, 168, 3 TOP INSIDE ROUND, 1/4" MAX, USDA



|        | PRICE HISTORY AND FORECAST |          |             |          |        |  |  |  |
|--------|----------------------------|----------|-------------|----------|--------|--|--|--|
|        |                            | - DOLLAR | S PER CWT - |          |        |  |  |  |
|        | 5-YR. AVG                  | YR. AGO  | CURRENT     | FORECAST | % CH.  |  |  |  |
| Oct    | 226.31                     | 215.96   | 227.93      |          | 5.5%   |  |  |  |
| Nov    | 223.86                     | 206.10   | 251.93      |          | 22.2%  |  |  |  |
| Dec    | 223.42                     | 212.70   | 224.39      |          | 5.5%   |  |  |  |
| Jan    | 235.09                     | 216.22   | 223.32      |          | 3.3%   |  |  |  |
| Feb    | 240.06                     | 219.55