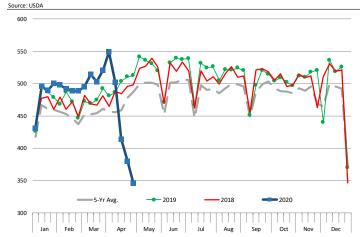

# **Weekly Pork Production Statistics**

Source: USDA

| 300100.0327    |                 | Slaughter |           | Dressed Wt |           | Production    |           |
|----------------|-----------------|-----------|-----------|------------|-----------|---------------|-----------|
|                |                 | (1000 hd) | % CH.     | LBS        | % CH.     | (Million lbs) | % CH.     |
|                |                 |           |           |            |           |               |           |
| Year Ago       | 27-Apr-19       | 2,347     |           | 215.0      |           | 504.3         |           |
| This Week      | 25-Apr-20       | 1,995     | -15.0%    | 215.0      | 0.0%      | 428.6         | -15.0%    |
| Last Week      | 18-Apr-20       | 2,224     |           | 215.0      |           | 478.2         |           |
| This Week      | 25-Apr-20       | 1,995     | -10.3%    | 215.0      | 0.0%      | 428.6         | -10.4%    |
| YTD Last Year  | 27-Apr-19       | 41,288    |           | 214.4      |           | 8,862         |           |
| YTD This Year  | 25-Apr-20       | 42,507    | 3.0%      | 215.5      | 0.5%      | 9,155         | 3.3%      |
| Quarterly Hist | ory + Forecasts |           |           |            |           |               |           |
|                |                 |           |           |            |           |               |           |
| Q1 2019        |                 | 31,871    |           | 214.6      |           | 6,838         |           |
| Q2 2019        |                 | 30,926    |           | 213.9      |           | 6,615         |           |
| Q3 2019        |                 | 32,090    |           | 209.0      |           | 6,706         |           |
| Q4 2019        |                 | 35,028    |           | 213.5      |           | 7,478         |           |
| Annual         |                 | 129,914   | Y/Y % CH. | 212.7      | Y/Y % CH. | 27,637        | Y/Y % CH. |
| Q1 2020        |                 | 33,996    | 6.7%      | 216.0      | 0.7%      | 7,343         | 7.4%      |
| Q2 2020        |                 | 31,699    | 2.5%      | 216.0      | 1.0%      | 6,847         | 3.5%      |
| Q3 2020        |                 | 32,828    | 2.3%      | 210.0      | 0.5%      | 6,894         | 2.8%      |
| Q4 2020        |                 | 35,413    | 1.1%      | 214.0      | 0.2%      | 7,578         | 1.3%      |
| Annual         |                 | 133,936   | 3.1%      | 214.0      | 0.6%      | 28,662        | 3.7%      |
|                |                 |           |           |            |           |               |           |
| Q1 2021        |                 | 33,130    | -2.5%     | 217.0      | 0.5%      | 7,189         | -2.1%     |
| Q2 2021        |                 | 31,287    | -1.3%     | 216.3      | 0.1%      | 6,767         | -1.2%     |
| Q3 2021        |                 | 32,336    | -1.5%     | 211.0      | 0.5%      | 6,823         | -1.0%     |
| Q4 2021        |                 | 34,581    | -2.4%     | 216.0      | 0.9%      | 7,469         | -1.4%     |
| Annual         |                 | 131,333   | -1.9%     | 215.1      | 0.5%      | 28,249        | -1.4%     |
|                |                 |           |           |            |           |               |           |