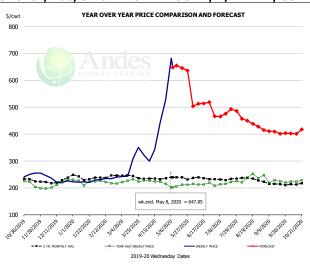

## CHOICE, 168, 3 TOP INSIDE ROUND, 1/4" MAX, USDA

| PRICE HISTORY AND FORECAST - DOLLARS PER CWT - |           |         |         |          |        |  |  |  |
|------------------------------------------------|-----------|---------|---------|----------|--------|--|--|--|
|                                                | 5-YR. AVG | YR. AGO | CURRENT | FORECAST | % CH.  |  |  |  |
| Nov                                            | 223.86    | 206.10  | 251.53  |          | 22.0%  |  |  |  |
| Dec                                            | 223.42    | 212.70  | 224.39  |          | 5.5%   |  |  |  |
| Jan                                            | 235.09    | 216.22  | 223.32  |          | 3.3%   |  |  |  |
| Feb                                            | 240.06    | 219.55  | 234.71  |          | 6.9%   |  |  |  |
| Mar                                            | 242.02    | 224.08  | 295.49  |          | 31.9%  |  |  |  |
| Apr                                            | 232.10    | 223.72  | 424.80  |          | 89.9%  |  |  |  |
| 29-Apr                                         |           | 215.13  | 527.69  |          | 145.3% |  |  |  |
| 8-May                                          |           | 201.93  | 647.85  |          | 220.8% |  |  |  |
| 20-May                                         |           | 211.53  |         | 645.85   | 205.3% |  |  |  |
| May                                            | 235.10    | 207.01  |         | 648.00   | 213.0% |  |  |  |
| Jun                                            | 233.15    | 214.56  |         | 510.00   | 137.7% |  |  |  |
| Jul                                            | 229.89    | 215.96  |         | 475.00   | 120.0% |  |  |  |
| Aug                                            | 233.22    | 230.33  |         | 446.00   | 93.6%  |  |  |  |
| Sep                                            | 215.50    | 225.43  |         | 409.00   | 81.4%  |  |  |  |
| Oct                                            | 214.58    | 227.93  |         | 405.00   | 77.7%  |  |  |  |