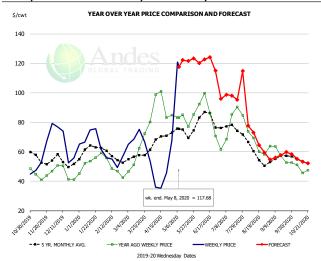

## Loin, Bnls CC Strap-on, FOB Plant, USDA

| PRICE HISTORY AND FORECAST |           |         |         |          |        |  |  |  |  |  |
|----------------------------|-----------|---------|---------|----------|--------|--|--|--|--|--|
| - DOLLARS PER CWT -        |           |         |         |          |        |  |  |  |  |  |
|                            | 5-YR. AVG | YR. AGO | CURRENT | FORECAST | % CH.  |  |  |  |  |  |
| Nov                        | 126.46    | 118.93  | 122.13  |          | 2.7%   |  |  |  |  |  |
| Dec                        | 130.24    | 114.78  | 121.80  |          | 6.1%   |  |  |  |  |  |
| Jan                        | 129.72    | 107.85  | 108.40  |          | 0.5%   |  |  |  |  |  |
| Feb                        | 120.84    | 107.78  | 99.86   |          | -7.3%  |  |  |  |  |  |
| Mar                        | 122.11    | 110.23  | 125.12  |          | 13.5%  |  |  |  |  |  |
| Apr                        | 121.46    | 122.49  | 185.28  |          | 51.3%  |  |  |  |  |  |
| 29-Apr                     |           | 121.81  | 243.17  |          | 99.6%  |  |  |  |  |  |
| 8-May                      |           | 120.37  | 248.72  |          | 106.6% |  |  |  |  |  |
| 20-May                     |           | 121.00  |         | 256.39   | 111.9% |  |  |  |  |  |
| May                        | 131.73    | 120.99  |         | 248.00   | 105.0% |  |  |  |  |  |
| Jun                        | 127.00    | 119.84  |         | 204.00   | 70.2%  |  |  |  |  |  |
| Jul                        | 123.05    | 109.00  |         | 177.00   | 62.4%  |  |  |  |  |  |
| Aug                        | 122.81    | 115.38  |         | 165.00   | 43.0%  |  |  |  |  |  |
| Sep                        | 133.41    | 119.07  |         | 169.00   | 41.9%  |  |  |  |  |  |
| Oct                        | 135.20    | 119.64  |         | 157.00   | 31.2%  |  |  |  |  |  |