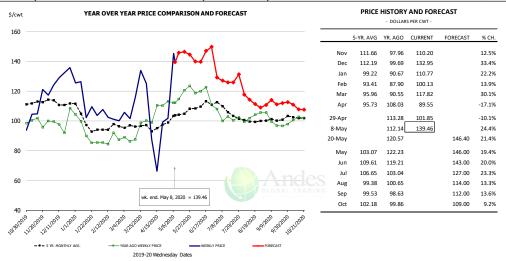

## Loin, Boneless Sirloin, FOB Plant, USDA

|        | 5-YR. AVG | YR. AGO | CURRENT | FORECAST | % CH. |
|--------|-----------|---------|---------|----------|-------|
| Nov    | 111.75    | 103.50  | 116.33  |          | 12.4% |
| Dec    | 108.28    | 99.44   | 125.23  |          | 25.9% |
| Jan    | 110.06    | 95.95   | 113.43  |          | 18.2% |
| Feb    | 106.05    | 91.07   | 104.19  |          | 14.4% |
| Mar    | 101.86    | 95.29   | 108.76  |          | 14.1% |
| Apr    | 103.94    | 114.40  | 120.94  |          | 5.7%  |
| 29-Apr |           | 107.64  | 130.58  |          | 21.3% |
| 8-May  |           | 118.25  | 151.62  |          | 28.2% |
| 20-May |           | 115.22  |         | 165.40   | 43.5% |
| May    | 110.87    | 115.78  |         | 163.00   | 40.8% |
| Jun    | 114.08    | 114.14  |         | 159.00   | 39.3% |
| Jul    | 113.79    | 107.53  |         | 143.00   | 33.0% |
| Aug    | 108.40    | 104.60  |         | 131.00   | 25.2% |
| Sep    | 107.52    | 104.44  |         | 126.00   | 20.6% |
| Oct    | 106.81    | 105.75  |         | 119.00   | 12.5% |