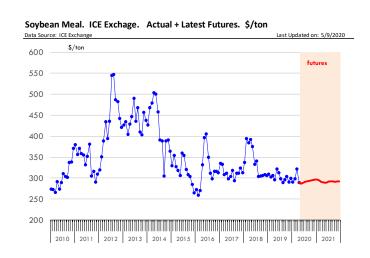

--|-----------------------|-----------|-----------------------|--|
| -                    | 8-May-20        | 1-May-20      |                       | 10-May-19 |                       |  |
| Soybean M            | leal Futures    |               |                       |           |                       |  |
| May '20              | 286.70          | 287.40        | -0.70                 | 284.10    | <b>1</b> 2.60         |  |
| Jul '20              | 290.80          | 292.50        | ↓ -1.70               | 287.30    | 1 3.50                |  |
| Sep '20              | 293.00          | 294.30        | -1.30                 | 291.20    | 1.80                  |  |
| Dec '20              | 296.40          | 297.00        | -0.60                 | 296.00    | 1 0.40                |  |



| Futures<br>Contracts | Current<br>Week | Prior<br>Week |   | . From<br>t Week | Last Year | Ch. From<br>Last Year |        |
|----------------------|-----------------|---------------|---|------------------|-----------|-----------------------|--------|
|                      | 8-May-20        | 1-May-20      |   |                  | 10-May-19 |                       |        |
| Crude Oil F          | utures (WT      | <u>u</u>      |   |                  |           |                       |        |
| Jul '20              | 26.17           | 22.29         | 1 | 3.88             | 61.80     | ļ                     | -35.63 |
| Sep '20              | 29.51           | 25.69         | † | 3.82             | 61.83     | 1                     | -32.32 |
| Nov '20              | 31.27