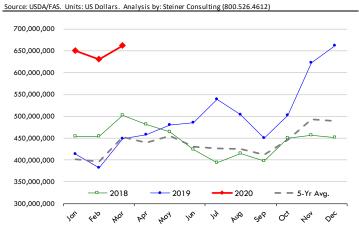

| 60.1         | -0.4%     | 25.07      | 0.5%      | 1,507          | 0.1%      |
| Annual          |                | 229.2        | 0.3%      | 25.76      | 0.6%      | 5,899          | 0.9%      |











### **BONELESS-SKINLESS TURKEY BREAST, TOM, FRESH, USDA**



#### Mech. Sep. Turkey-Fresh, USDA, WT.AVG.



#### TURKEY MEAT - SCAPULA, FROZEN, USDA, WT.AVG.













## TURKEY THIGH, FRESH, USDA













## **Special Monthly Update - Pork Exports**

#### Y/Y Ch. in Mar. 20 vs. Mar 19 US Fr, Froz & Pres Pork Export Volume



### Y/Y Ch. in Mar. 20 vs. Mar 19 US Pork Variety Meat Exports



## Quantity of US Exports of Fr/Frz/Cooked Pork: World Total



#### Quantity of US Exports of Fr/Frz/Cooked Pork: Mexico



## \$ Value of US Exports of Fr/Frz/Cooked Pork: World Total



### \$ Value of US Exports of Fr/Frz/Cooked Pork: Mexico



## **Special Monthly Update - Beef Exports**



#### Y/Y Ch. in Mar. 20 vs. Mar 19 US Beef and Veal Export Volume



#### Y/Y Ch. in Mar. 20 vs. Mar 19 US Beef Variety Meat Exports



## Quantity of US Exports of Fr/Frz/Pres Beef & Veal: World Total



### Quantity of US Exports of Fr/Frz/Pres Beef: Mexico





## \$ Value of US Exports of Fr/Frz/Pres Beef: World Total



### \$ Value of US Exports of Fr/Frz/Pres Beef: Mexico



## **Special Monthly Update - Chicken Exports**



### Y/Y Ch. in Mar. 20 vs. Mar 19 US Fresh/Frozen Broiler Meat Exports

#### Source: USDA/FAS Units: Metric Tons World Total 38.093 Othe 26.683 13,375 1,640 Guatemala 1,357 Canada 352 Kazakhstan Cuba -483 -2.030 Chile Change in broiler exports Hong Kong