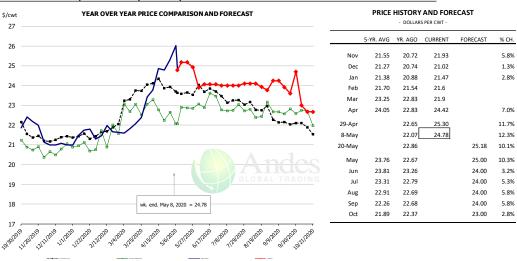

## Brisket Bones, Full, 30#, USDA, FRZ

| - DOLLARS PER CWT - |           |         |         |          |       |  |  |  |  |  |
|---------------------|-----------|---------|---------|----------|-------|--|--|--|--|--|
|                     | 5-YR. AVG | YR. AGO | CURRENT | FORECAST | % CH. |  |  |  |  |  |
| Nov                 |           | 79.09   | 93.17   |          | 17.8% |  |  |  |  |  |
| Dec                 |           | 81.22   | 98.68   |          | 21.5% |  |  |  |  |  |
| Jan                 |           | 76.26   | 99.00   |          | 29.8% |  |  |  |  |  |
| Feb                 |           | 74.47   | 97.62   |          | 31.1% |  |  |  |  |  |
| Mar                 |           | 80.66   | 97.06   |          | 20.3% |  |  |  |  |  |
| Apr                 |           | 86.53   | 89.24   |          | 3.1%  |  |  |  |  |  |
| 29-Apr              |           | 86.15   | 95.54   |          | 10.9% |  |  |  |  |  |
| 8-May               |           | 90.94   | 95.07   |          | 4.5%  |  |  |  |  |  |
| 20-May              |           | 88.37   |         | 96.15    | 8.8%  |  |  |  |  |  |
| May                 |           | 88.97   |         | 94.00    | 5.7%  |  |  |  |  |  |
| Jun                 | 82.48     | 83.27   |         | 92.00    | 10.5% |  |  |  |  |  |
| Jul                 | 82.20     | 85.41   |         | 90.00    | 5.4%  |  |  |  |  |  |
| Aug                 | 82.71     | 92.03   |         | 90.00    | -2.2% |  |  |  |  |  |
| Sep                 | 81.00     | 88.14   |         | 89.00    | 1.0%  |  |  |  |  |  |
| Oct                 | 79.97     | 89.21   |         | 87.00    | -2.5% |  |  |  |  |  |