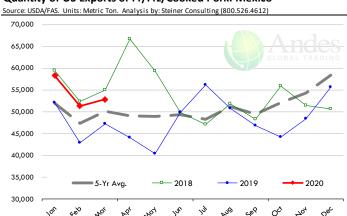

1,465          | 1.5%      |
| Q4 2021         |                | 60.1         | -0.4%     | 25.07      | 0.5%      | 1,507          | 0.1%      |
| Annual          |                | 229.2        | 0.3%      | 25.76      | 0.6%      | 5,899          | 0.9%      |











### **BONELESS-SKINLESS TURKEY BREAST, TOM, FRESH, USDA**



#### Mech. Sep. Turkey-Fresh, USDA, WT.AVG.



#### TURKEY MEAT - SCAPULA, FROZEN, USDA, WT.AVG.













## TURKEY THIGH, FRESH, USDA













## **Special Monthly Update - Pork Exports**

#### Y/Y Ch. in Mar. 20 vs. Mar 19 US Fr, Froz & Pres Pork Export Volume



### Y/Y Ch. in Mar. 20 vs. Mar 19 US Pork Variety Meat Exports



## Quantity of US Exports of Fr/Frz/Cooked Pork: World Total



#### Quantity of US Exports of Fr/Frz/Cooked Pork: Mexico



## \$ Value of US Exports of Fr/Frz/Cooked Pork: World Total



### \$ Value of US Exports of Fr/Frz/Cooked Pork: Mexico



## **Special Monthly Update - Beef Exports**



#### Y/Y Ch. in Mar. 20 vs. Mar 19 US Beef and Veal Export Volume



#### Y/Y Ch. in Mar. 20 vs. Mar 19 US Beef Variety Meat Exports



## Quantity of US Exports of Fr/Frz/Pres Beef & Veal: World Total



### Quantity of US Exports of Fr/Frz/Pres Beef: Mexico





## \$ Value of US Exports of Fr/Frz/Pres Beef: World Total



### \$ Value of US Exports of Fr/Frz/Pres Beef: Mexico



## **Special Monthly Update - Chicken Exports**



### Y/Y Ch. in Mar. 20 vs. Mar 19 US Fresh/Frozen Broiler Meat Exports

#### Source: USDA/FAS Units: Metric Tons World Total 38.093 Othe 26.683 13,375 1,640 Guatemala 1,357 Canada 352 Kazakh