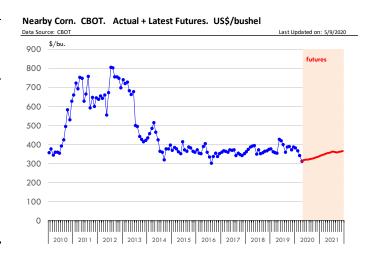

----|-----------|---|-----------------------|--|
|                      | 8-May-20        | 1-May-20      |   |                  | 10-May-19 |   |                       |  |
| Corn Future          | <u>es</u>       |               |   |                  |           |   |                       |  |
| May '20              | 319.00          | 311.50        | 1 | 7.50             | 342.50    | ţ | -23.50                |  |
| Jul '20              | 319.25          | 318.50        | † | 0.75             | 351.75    | ţ | -32.50                |  |
| Sep '20              | 324.75          | 325.50        | Ţ | -0.75            | 361.00    | ļ | -36.25                |  |
| Dec '20              | 335.75          | 336.75        | ļ | -1.00            | 372.00    | 1 | -36.25                |  |



| Futures<br>Contracts | Current<br>Week | Prior<br>Week |   | . From<br>: Week | Last Year |   | . From<br>st Year |
|----------------------|-----------------|---------------|---|------------------|-----------|---|-------------------|
|                      | 8-May-20        | 1-May-20      |   |                  | 10-May-19 |   |                   |
| Soybean Fu           | <u>utures</u>   |               |   |                  |           |   |                   |
| May '20              | 848.75          | 847.25        | 1 | 1.50             | 797.00    | † | 51.75             |
| Jul '20              | 850.50          | 849.50        | † | 1.00             | 809.25    | 1 | 41.25             |
| Sep '20              | 851.75          | 851.00        | † | 0.75             | 821.50