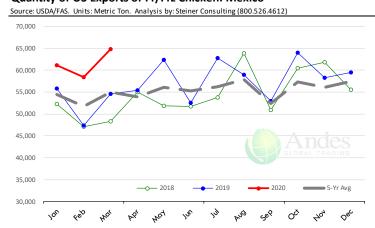

## Quantity of US Exports of Fr/Frz Turkey: World Total

#### Quantity of US Exports of Fr/Frz Turkey: Mexico