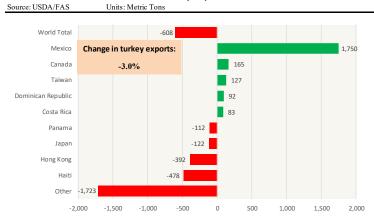

## **Special Monthly Update - Turkey Exports**

### Y/Y Ch. in Mar. 20 vs. Mar 19 US Turkey Exports