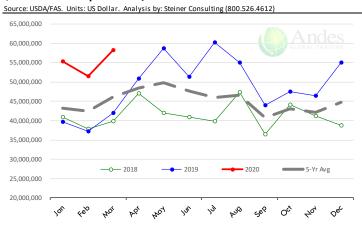

## Quantity of US Exports of Fr/Frz Turkey: World Total

#### Quantity of US Exports of Fr/Frz Turkey: Mexico