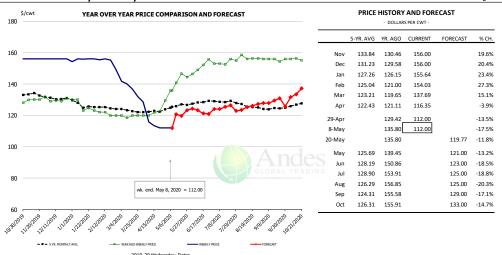

## Trim, 42% Trim Combo, FOB Plant, USDA

|        | 5-YR. AVG | YR. AGO | CURRENT | FORECAST | % CH.  |
|--------|-----------|---------|---------|----------|--------|
| Nov    | 25.69     | 23.43   | 27.34   |          | 16.7%  |
| Dec    | 23.92     | 24.65   | 23.59   |          | -4.3%  |
| Jan    | 25.25     | 24.40   | 25.82   |          | 5.9%   |
| Feb    | 25.87     | 26.18   | 24.68   |          | -5.7%  |
| Mar    | 29.66     | 27.33   | 23.89   |          | -12.6% |
| Apr    | 35.16     | 47.51   | 21.62   |          | -54.5% |
| 29-Apr |           | 50.74   | 42.53   |          | -16.2% |
| 8-May  |           | 55.10   | 76.10   |          | 38.1%  |
| 20-May |           | 41.10   |         | 71.14    | 73.1%  |
| May    | 39.10     | 48.30   |         | 76.00    | 57.4%  |
| Jun    | 48.87     | 49.75   |         | 78.00    | 56.8%  |
| Jul    | 51.13     | 55.52   |         | 70.00    | 26.1%  |
| Aug    | 42.90     | 53.87   |         | 54.00    | 0.2%   |
| Sep    | 38.02     | 49.45   |         | 44.00    | -11.0% |
| Oct    | 29.78     | 35.80   |         | 29.00    | -19.0% |

PRICE HISTORY AND FORECAST