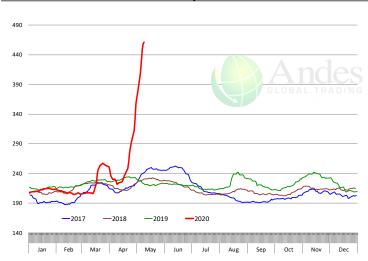

## SELECT, 114A, 3 SHOULDER CLOD, TRIMMED, 1/4" MAX, USDA

|        |           |         | S PER CWT - |          |        |
|--------|-----------|---------|-------------|----------|--------|
|        | 5-YR. AVG | YR. AGO | CURRENT     | FORECAST | % CH.  |
| Nov    | 216.75    | 204.79  | 241.64      |          | 18.0%  |
| Dec    | 217.64    | 210.44  | 222.88      |          | 5.9%   |
| Jan    | 237.00    | 214.15  | 229.05      |          | 7.0%   |
| Feb    | 232.10    | 222.21  | 223.10      |          | 0.4%   |
| Mar    | 226.53    | 228.01  | 330.72      |          | 45.0%  |
| Apr    | 224.54    | 232.85  | 304.02      |          | 30.6%  |
| 29-Apr |           | 234.77  | 465.00      |          | 98.1%  |
| 8-May  |           | 231.13  | 668.15      |          | 189.1% |
| 20-May |           | 229.60  |             | 651.05   | 183.6% |
| May    | 230.35    | 227.91  |             | 649.00   | 184.8% |
| Jun    | 225.40    | 221.63  |             | 487.00   | 119.7% |
| Jul    | 221.41    | 217.11  |             | 410.00   | 88.8%  |
| Aug    | 219.64    | 221.25  |             | 379.00   | 71.3%  |
| Sep    | 216.93    | 219.52  |             | 379.00   | 72.7%  |
| Oct    | 207.90    | 227.23  |             | 375.00   | 65.0%  |