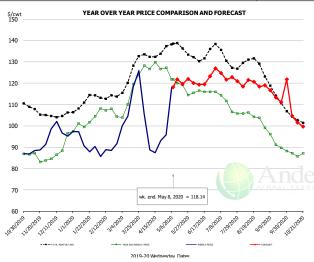

### N.E. BROILER BREAST BONELESS-SKINLESS, USDA

|        | 5-YR. AVG | YR. AGO | CURRENT | FORECAST | % CH.  |
|--------|-----------|---------|---------|----------|--------|
| Nov    | 107.67    | 85.18   | 88.86   |          | 4.3%   |
| Dec    | 105.31    | 88.99   | 98.11   |          | 10.2%  |
| Jan    | 110.24    | 100.86  | 92.68   |          | -8.1%  |
| Feb    | 113.49    | 106.92  | 88.68   |          | -17.1% |
| Mar    | 122.74    | 114.34  | 112.13  |          | -1.9%  |
| Apr    | 132.93    | 127.81  | 94.10   |          | -26.4% |
| 29-Apr |           | 127.17  | 95.78   |          | -24.7% |
| 8-May  |           | 121.72  | 118.14  |          | -2.9%  |
| 20-May |           | 119.11  |         | 119.63   | 0.4%   |
| May    | 137.63    | 120.51  |         | 120.00   | -0.4%  |
| Jun    | 132.73    | 115.97  |         | 121.00   | 4.3%   |
| Jul    | 132.87    | 110.82  |         | 124.00   | 11.9%  |
| Aug    | 129.48    | 105.01  |         | 119.00   | 13.3%  |
| Sep    | 117.31    | 94.00   |         | 115.00   | 22.3%  |
| Oct    | 103.62    | 87.09   |         | 104.00   | 19.4%  |