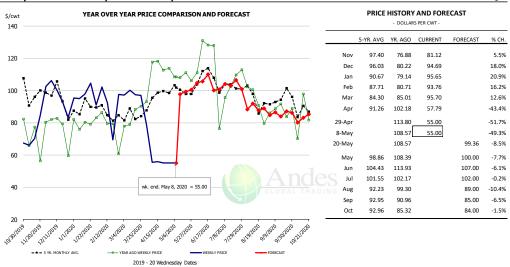

## Sparerib, Trmd Sparerib - MED, FOB Plant, USDA

|        | 5-YR. AVG | YR. AGO | CURRENT | FORECAST | % CH.  |
|--------|-----------|---------|---------|----------|--------|
| Nov    | 138.13    | 127.01  | 143.12  |          | 12.7%  |
| Dec    | 137.62    | 129.97  | 144.87  |          |        |
| Jan    | 140.96    | 134.61  | 155.15  |          | 15.3%  |
| Feb    | 141.70    | 129.40  | 150.69  |          | 16.5%  |
| Mar    | 142.28    | 127.18  | 156.12  |          | 22.8%  |
| Apr    | 148.91    | 156.44  | 120.02  |          | -23.3% |
| 29-Apr |           | 169.67  | 162.13  |          | -4.4%  |
| 8-May  |           | 172.76  | 182.82  |          | 5.8%   |
| 20-May |           | 162.53  |         | 195.96   | 20.6%  |
| May    | 163.24    | 159.06  |         | 195.00   | 22.6%  |
| Jun    | 162.55    | 136.15  |         | 185.00   | 35.9%  |
| Jul    | 138.44    | 115.06  |         | 157.00   | 36.5%  |
| Aug    | 138.47    | 123.82  |         | 151.00   | 22.0%  |
| Sep    | 132.73    | 119.72  |         | 142.00   | 18.6%  |
| Oct    | 132.08    | 128.20  |         | 135.00   | 5.3%   |