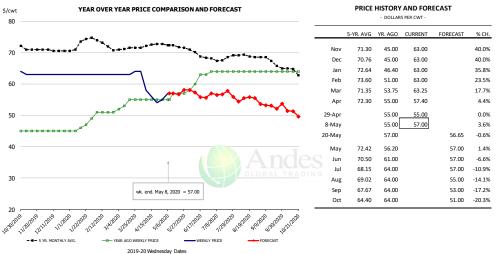

## Sparerib, Trmd Sparerib - MED, FOB Plant, USDA

|        | 5-YR. AVG | YR. AGO | CURRENT | FORECAST | % CH.  |
|--------|-----------|---------|---------|----------|--------|
| Nov    | 138.13    | 127.01  | 143.12  |          | 12.7%  |
| Dec    | 137.62    | 129.97  | 144.87  |          |        |
| Jan    | 140.96    | 134.61  | 155.15  |          | 15.3%  |
| Feb    | 141.70    | 129.40  | 150.69  |          | 16.5%  |
| Mar    | 142.28    | 127.18  | 156.12  |          | 22.8%  |
| Apr    | 148.91    | 156.44  | 120.02  |          | -23.3% |
| 29-Apr |           | 169.67  | 162.13  |          | -4.4%  |
| 8-May  |           | 172.76  | 182.82  |          | 5.8%   |
| 20-May |           | 162.53  |         | 195.96   | 20.6%  |
| May    | 163.24    | 159.06  |         | 195.00   | 22.6%  |
| Jun    | 162.55    | 136.15  |         | 185.00   | 35.9%  |
| Jul    | 138.44    | 115.06  |         | 157.00   | 36.5%  |
| Aug    | 138.47    | 123.82  |         | 151.00   | 22.0%  |
| Sep    | 132.73    | 119.72  |         | 142.00   | 18.6%  |
| Oct    | 132.08    | 128.20  |         | 135.00   | 5.3%   |