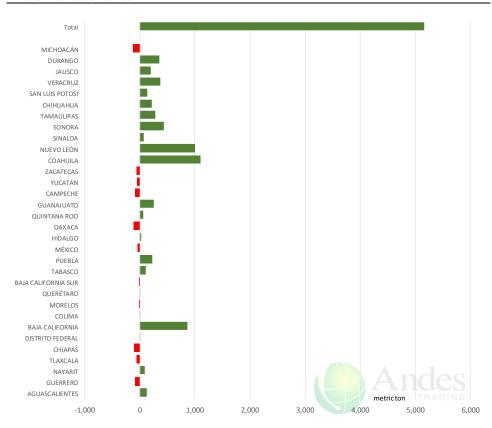

## **Mexico Beef Production**

### CONTRIBUTION TO YEAR/YEAR CHANGE IN MEXICO BEEF PRODUCTION

METRIC TON. March 2020 VS. March 2019