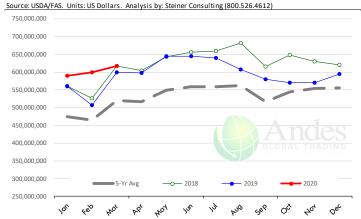

al Monthly Update - Pork Exports**

#### Y/Y Ch. in Mar. 20 vs. Mar 19 US Fr, Froz & Pres Pork Export Volume



### Y/Y Ch. in Mar. 20 vs. Mar 19 US Pork Variety Meat Exports



## Quantity of US Exports of Fr/Frz/Cooked Pork: World Total



#### Quantity of US Exports of Fr/Frz/Cooked Pork: Mexico



## \$ Value of US Exports of Fr/Frz/Cooked Pork: World Total



### \$ Value of US Exports of Fr/Frz/Cooked Pork: Mexico



## **Special Monthly Update - Beef Exports**



#### Y/Y Ch. in Mar. 20 vs. Mar 19 US Beef and Veal Export Volume



#### Y/Y Ch. in Mar. 20 vs. Mar 19 US Beef Variety Meat Exports



## Quantity of US Exports of Fr/Frz/Pres Beef & Veal: World Total



### Quantity of US Exports of Fr/Frz/Pres Beef: Mexico





## \$ Value of US Exports of Fr/Frz/Pres Beef: World Total



### \$ Value of US Exports of Fr/Frz/Pres Beef: Mexico



## **Special Monthly Update - Chicken Exports**



### Y/Y Ch. in Mar. 20 vs. Mar 19 US Fresh/Frozen Broiler Meat Exports

#### Source: USDA/FAS Units: Metric Tons World Total 38.093 Othe 26.683 13,375 1,640 Guatemala 1,357 Canada 352 Kazakhstan Cuba -483 -2.030 Chile Change in broiler exports Hong Kong -3,331 14.5% -20,000 -10,000 10,000 20,000 30,000 40,000

### Y/Y Ch. in Mar. 20 vs. Mar 19 US Broiler Export Value (\$)



### Quantity of US Exports of Fr/Frz Chicken: World Total



### Quantity of US Exports of Fr/Frz Chicken: Mexico



### \$ Value of US Exports of Fr/Frz Chicken: World Total



#### \$ Value of US Exports of Fr/Frz Chicken: Mexico





## **Special Monthly Update - Turkey Exports**

### Y/Y Ch. in Mar. 20 vs.