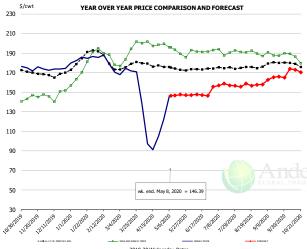

### Belly, Derind Belly 9-13#, FOB Plant, USDA

|        | 5-YR. AVG | YR. AGO | CURRENT | FORECAST | % CH.  |
|--------|-----------|---------|---------|----------|--------|
| Nov    | 75.89     | 57.54   | 96.54   |          | 67.8%  |
| Dec    | 74.81     | 62.18   | 93.69   |          | 50.7%  |
| Jan    | 69.35     | 57.59   | 83.36   |          | 44.8%  |
| Feb    | 64.46     | 53.93   | 74.21   |          | 37.6%  |
| Mar    | 62.93     | 59.02   | 99.99   |          | 69.4%  |
| Apr    | 71.86     | 92.72   | 69.42   |          | -25.1% |
| 29-Apr |           | 99.07   | 105.68  |          | 6.7%   |
| 8-May  |           | 108.30  | 137.83  |          | 27.3%  |
| 20-May |           | 95.49   |         | 148.45   | 55.5%  |
| May    | 84.00     | 96.61   |         | 144.00   | 49.1%  |
| Jun    | 89.72     | 100.11  |         | 132.00   | 31.9%  |
| Jul    | 87.40     | 96.50   |         | 114.00   | 18.1%  |
| Aug    | 71.52     | 77.80   |         | 88.00    | 13.1%  |
| Sep    | 70.11     | 70.69   |         | 75.00    | 6.1%   |
| Oct    | 80.32     | 83.54   |         | 82.00    | -1.8%  |

PRICE HISTORY AND FORECAST