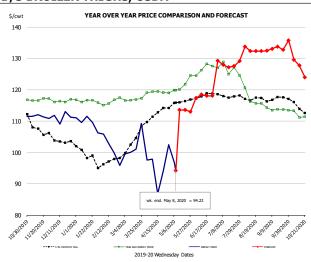

### Belly, Derind Belly 9-13#, FOB Plant, USDA

|        | 5-YR. AVG | YR. AGO | CURRENT | FORECAST | % CH.  |
|--------|-----------|---------|---------|----------|--------|
| Nov    | 75.89     | 57.54   | 96.54   |          | 67.8%  |
| Dec    | 74.81     | 62.18   | 93.69   |          | 50.7%  |
| Jan    | 69.35     | 57.59   | 83.36   |          | 44.8%  |
| Feb    | 64.46     | 53.93   | 74.21   |          | 37.6%  |
| Mar    | 62.93     | 59.02   | 99.99   |          | 69.4%  |
| Apr    | 71.86     | 92.72   | 69.42   |          | -25.1% |
| 29-Apr |           | 99.07   | 105.68  |          | 6.7%   |
| 8-May  |           | 108.30  | 137.83  |          | 27.3%  |
| 20-May |           | 95.49   |         | 148.45   | 55.5%  |
| May    | 84.00     | 96.61   |         | 144.00   | 49.1%  |
| Jun    | 89.72     | 100.11  |         | 132.00   | 31.9%  |
| Jul    | 87.40     | 96.50   |         | 114.00   | 18.1%  |
| Aug    | 71.52     | 77.80   |         | 88.00    | 13.1%  |
| Sep    | 70.11     | 70.69   |         | 75.00    | 6.1%   |
| Oct    | 80.32     | 83.54   |         | 82.00    | -1.8%  |

PRICE HISTORY AND FORECAST