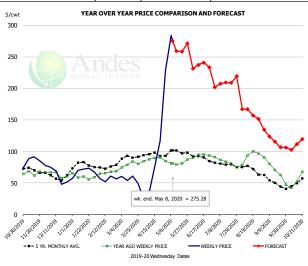

### **50CL BEEF TRIM, FRESH, NATIONAL, USDA**

| - DOLLARS PER CWT - |           |         |         |          |        |  |  |  |  |  |
|---------------------|-----------|---------|---------|----------|--------|--|--|--|--|--|
|                     | 5-YR. AVG | YR. AGO | CURRENT | FORECAST | % CH   |  |  |  |  |  |
| Nov                 | 70.10     | 67.27   | 84.92   |          | 26.29  |  |  |  |  |  |
| Dec                 | 58.48     | 60.82   | 62.73   |          | 3.19   |  |  |  |  |  |
| Jan                 | 76.88     | 58.74   | 68.00   |          | 15.89  |  |  |  |  |  |
| Feb                 | 74.11     | 65.76   | 57.23   |          | -13.09 |  |  |  |  |  |
| Mar                 | 89.14     | 79.92   | 52.84   |          | -33.99 |  |  |  |  |  |
| Apr                 | 94.76     | 88.63   | 64.21   |          | -27.69 |  |  |  |  |  |
| 29-Apr              |           | 84.52   | 228.72  |          | 170.69 |  |  |  |  |  |
| 8-May               |           | 81.34   | 275.28  |          | 238.49 |  |  |  |  |  |
| 20-May              |           | 81.12   |         | 258.51   | 218.79 |  |  |  |  |  |
| May                 | 98.23     | 83.01   |         | 275.00   | 231.39 |  |  |  |  |  |
| Jun                 | 91.83     | 93.22   |         | 235.00   | 152.19 |  |  |  |  |  |
| Jul                 | 80.68     | 84.92   |         | 207.00   | 143.79 |  |  |  |  |  |
| Aug                 | 72.68     | 89.74   |         | 163.00   | 81.69  |  |  |  |  |  |
| Sep                 | 51.50     | 72.91   |         | 120.00   | 64.69  |  |  |  |  |  |
| Oct                 | 47.75     | 51.15   |         | 107.00   | 109.29 |  |  |  |  |  |