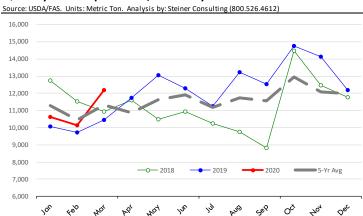

its: Metric Tons World Total 38.093 Othe 26.683 13,375 1,640 Guatemala 1,357 Canada 352 Kazakhstan Cuba -483 -2.030 Chile Change in broiler exports Hong Kong -3,331 14.5% -20,000 -10,000 10,000 20,000 30,000 40,000

### Y/Y Ch. in Mar. 20 vs. Mar 19 US Broiler Export Value (\$)



### Quantity of US Exports of Fr/Frz Chicken: World Total



### Quantity of US Exports of Fr/Frz Chicken: Mexico



### \$ Value of US Exports of Fr/Frz Chicken: World Total



#### \$ Value of US Exports of Fr/Frz Chicken: Mexico





## **Special Monthly Update - Turkey Exports**

### Y/Y Ch. in Mar. 20 vs. Mar 19 US Turkey Exports



### Y/Y Ch. in Mar. 20 vs. Mar 19 US Turkey Export Value (\$)



## Quantity of US Exports of Fr/Frz Turkey: World Total



#### Quantity of US Exports of Fr/Frz Turkey: Mexico



### \$ Value of US Exports of Fr/Frz Turkey Export Value: World Total



### \$ Value of US Exports of Fr/Frz Turkey: Mexico





## **Mexico Beef Production**

### CONTRIBUTION TO YEAR/YEAR CHANGE IN MEXICO BEEF PRODUCTION

METRIC TON. March 2020 VS. March 2019



## **Mexico Pork Prices**

#### Precio Promedio Semanal de Cerdo en Obrador en Mexico

| W/E: 5/1/2020  | Ultimo | Anterior | Cambio |
|----------------|--------|----------|--------|
| Peso / 1 USD   | 24.60  | 24.99    |        |
|                | USD/KG | USD/KG   |        |
| Pie LAB Rastro | 1.00   | 1.08     | -0.08  |
| Carne en Canal | 1.73   | 1.30     | 0.43   |
| Cabeza         | 0.96   | 1.02     | -0.07  |
| Espaldilla     | 2.07   | 2.26     | -0.19  |
| Pecho          | 2.26   | 2.22     | 0.03   |
| Entrecot