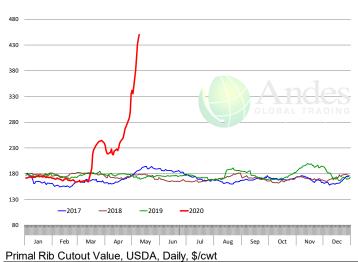

|
| Q2 2021        |                 | 7,785     | -1.3%     | 809.0      | -0.5%     | 6,298         | -1.8%    |
| Q3 2021        |                 | 8,699     | -1.5%     | 824.0      | -0.1%     | 7,168         | -1.6%    |
| Q4 2021        |                 | 8,326     | -3.0%     | 830.0      | -0.2%     | 6,910         | -3.3%    |
| Annual         |                 | 32,900    | -2.1%     | 820.8      | -0.4%     | 27,011        | -2.5%    |
|                |                 |           |           |            |           |               |          |

### WEEKLY STEER AND HEIFER SLAUGHTER. '000 HEAD



#### Weekly Average FI Cattle Carcass Weights (Includes Fed & Non Fed Cattle)











## **Beef Primal Values**







### Primal Round Cutout Value, USDA, Daily, \$/cwt





















### **50CL BEEF TRIM, FRESH, NATIONAL, USDA**





| - DOLLARS PER CWT - |           |         |         |          |        |  |  |  |  |  |
|---------------------|-----------|---------|---------|----------|--------|--|--|--|--|--|
|                     | 5-YR. AVG | YR. AGO | CURRENT | FORECAST | % CH   |  |  |  |  |  |
| Nov                 | 70.10     | 67.27   | 84.92   |          | 26.29  |  |  |  |  |  |
| Dec                 | 58.48     | 60.82   | 62.73   |          | 3.19   |  |  |  |  |  |
| Jan                 | 76.88     | 58.74   | 68.00   |          | 15.89  |  |  |  |  |  |
| Feb                 | 74.11     | 65.76   | 57.23   |          | -13.09 |  |  |  |  |  |
| Mar                 | 89.14     | 79.92   | 52.84   |          | -33.99 |  |  |  |  |  |
| Apr