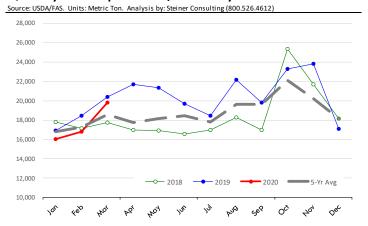

sh/Frozen Broiler Meat Exports

#### Source: USDA/FAS Units: Metric Tons World Total 38.093 Othe 26.683 13,375 1,640 Guatemala 1,357 Canada 352 Kazakhstan Cuba -483 -2.030 Chile Change in broiler exports Hong Kong -3,331 14.5% -20,000 -10,000 10,000 20,000 30,000 40,000

### Y/Y Ch. in Mar. 20 vs. Mar 19 US Broiler Export Value (\$)



### Quantity of US Exports of Fr/Frz Chicken: World Total



### Quantity of US Exports of Fr/Frz Chicken: Mexico



### \$ Value of US Exports of Fr/Frz Chicken: World Total



#### \$ Value of US Exports of Fr/Frz Chicken: Mexico





## **Special Monthly Update - Turkey Exports**

### Y/Y Ch. in Mar. 20 vs. Mar 19 US Turkey Exports



### Y/Y Ch. in Mar. 20 vs. Mar 19 US Turkey Export Value (\$)



## Quantity of US Exports of Fr/Frz Turkey: World Total



#### Quantity of US Exports of Fr/Frz Turkey: Mexico



### \$ Value of US Exports of Fr/Frz Turkey Export Value: World Total



### \$ Value of US Exports of Fr/Frz Turkey: Mexico





## **Mexico Beef Production**

### CONTRIBUTION TO YEAR/YEAR CHANGE IN MEXICO BEEF PRODUCTION

METRIC TON. March 2020 VS. March 2019



## **Mexico Pork Prices**

#### Precio Promedio Semanal de Cerdo en Obrador en Mexico

| W/E: 5/1/2020  | Ultimo | Anterior | Cambio |
|----------------|--------|----------|--------|
| Peso / 1 USD   | 24.60  | 24.99    |        |
|                | USD/KG | USD/KG   |        |
| Pie LAB Rastro | 1.00   | 1.08     | -0.08  |
| Carne en Canal | 1.73   | 1.30     | 0.43   |
| Cabeza         | 0.96   | 1.02     | -0.07  |
| Espaldilla     | 2.07   | 2.26     | -0.19  |
| Pec