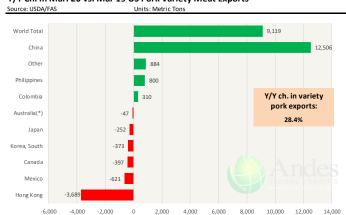

## **Special Monthly Update - Pork Exports**

### Y/Y Ch. in Mar. 20 vs. Mar 19 US Pork Variety Meat Exports