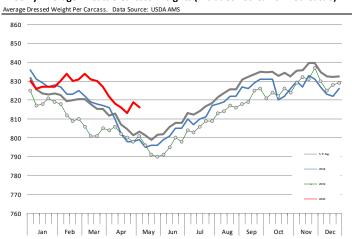

|                 | 8,091     | -2.5%     | 820.0      | -0.7%     | 6,634         | -3.3%    |
| Q2 2021        |                 | 7,785     | -1.3%     | 809.0      | -0.5%     | 6,298         | -1.8%    |
| Q3 2021        |                 | 8,699     | -1.5%     | 824.0      | -0.1%     | 7,168         | -1.6%    |
| Q4 2021        |                 | 8,326     | -3.0%     | 830.0      | -0.2%     | 6,910         | -3.3%    |
| Annual         |                 | 32,900    | -2.1%     | 820.8      | -0.4%     | 27,011        | -2.5%    |
|                |                 |           |           |            |           |               |          |

### WEEKLY STEER AND HEIFER SLAUGHTER. '000 HEAD



#### Weekly Average FI Cattle Carcass Weights (Includes Fed & Non Fed Cattle)











## **Beef Primal Values**







### Primal Round Cutout Value, USDA, Daily, \$/cwt





















### **50CL BEEF TRIM, FRESH, NATIONAL, USDA**





| - DOLLARS PER CWT - |           |         |         |          |        |  |  |  |  |  |
|---------------------|-----------|---------|---------|----------|--------|--|--|--|--|--|
|                     | 5-YR. AVG | YR. AGO | CURRENT | FORECAST | % CH   |  |  |  |  |  |
| Nov                 | 70.10     | 67.27   | 84.92   |          | 26.29  |  |  |  |  |  |
| Dec                 | 58.48     | 60.82   | 62.73   |          | 3.19   |  |  |  |  |  |
| Jan                 | 76.88     | 58.74   | 68.00   |          | 15.89  |  |  |  |  |  |
| Feb                 | 74.11     | 65.76   | 57.23   |          | -13.09 |  |  |  |  |