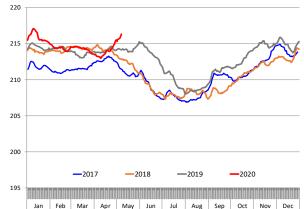

## Barrow/Gilt Dressed Carcass Weights, 5-day Moving Avg. - All hogs

Based on Daily MPR Report, LM\_HG201. Data through May 6, 2020. Analysis by Steiner Consulting