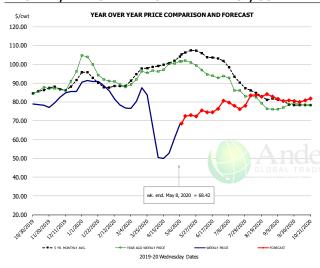

## **BROILER, NATIONAL WHOLE BIRD PRICE, USDA**

|       |    |           | - DOLLAR | S PER CWT - |          |        |
|-------|----|-----------|----------|-------------|----------|--------|
|       |    | 5-YR. AVG | YR. AGO  | CURRENT     | FORECAST | % CH   |
| No    | v  | 86.30     | 86.94    | 78.33       |          | -9.9%  |
| De    | С  | 88.32     | 89.98    | 84.63       |          | -5.9%  |
| Jai   | n  | 93.18     | 98.98    | 90.51       |          | -8.6%  |
| Fel   | 5  | 87.91     | 89.81    | 80.64       |          | -10.2% |
| Ma    | r  | 94.62     | 93.29    | 82.03       |          | -12.1% |
| Ap    | r  | 99.30     | 97.58    | 56.09       |          | -42.5% |
| 29-Ap | r  |           | 100.46   | 60.63       |          | -39.6% |
| 8-Ma  | y  |           | 101.54   | 68.42       |          | -32.6% |
| 20-Ma | у  |           | 100.95   |             | 72.92    | -27.8% |
| Ma    | у  | 105.42    | 100.87   |             | 72.00    | -28.6% |
| Jui   | n  | 104.14    | 94.60    |             | 75.00    | -20.7% |
| Ju    | ıl | 96.41     | 88.37    |             | 79.00    | -10.6% |
| Au    | g  | 84.56     | 80.35    |             | 83.00    | 3.3%   |
| Se    | 0  | 80.61     | 76.92    |             | 82.00    | 6.6%   |
| Oc    | t  | 78.39     | 78.81    |             | 80.00    | 1.5%   |