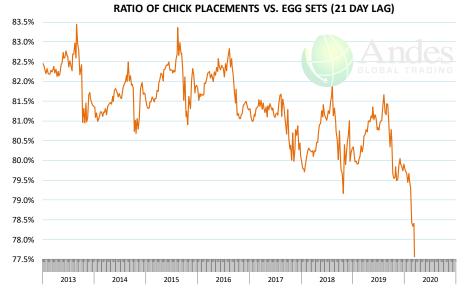

#### **Chicken Market Trends:**

- Broiler slaughter plants have not been affected as much as beef and pork by COVID-19. However, a number of plants are running slower than normal, especially on their fabrication lines. Supplies of MSC and trimmed dark meat are tighter than normal.
- Foodservice demand is showing signs of recovery and this has helped bolster the price of boneless-skinless chicken breasts. High prices for competing proteins at retail has also supported chicken breast items.
- Broiler production is expected to decline sharply in late May and June. Chick placements for the week ending May 1 were 11% lower than a year ago and in the previous three weeks placements are down by 7%. Chicken production next month should be down by more than 6% (lower placements, heavier birds)