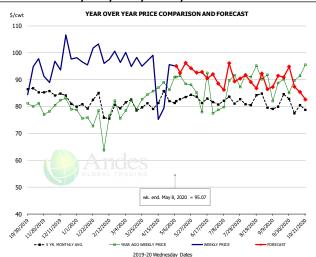

## Brisket Bones, Full, 30#, USDA, FRZ

| - DOLLARS PER CWT - |           |         |         |          |       |  |  |  |  |  |
|---------------------|-----------|---------|---------|----------|-------|--|--|--|--|--|
|                     | 5-YR. AVG | YR. AGO | CURRENT | FORECAST | % CH. |  |  |  |  |  |
| Nov                 |           | 79.09   | 93.17   |          | 17.8% |  |  |  |  |  |
| Dec                 |           | 81.22   | 98.68   |          | 21.5% |  |  |  |  |  |
| Jan                 |           | 76.26   | 99.00   |          | 29.8% |  |  |  |  |  |
| Feb                 |           | 74.47   | 97.62   |          | 31.1% |  |  |  |  |  |
| Mar                 |           | 80.66   | 97.06   |          | 20.3% |  |  |  |  |  |
| Apr                 |           | 86.53   | 89.24   |          | 3.1%  |  |  |  |  |  |
| 29-Apr              |           | 86.15   | 95.54   |          | 10.9% |  |  |  |  |  |
| 8-May               |           | 90.94   | 95.07   |          | 4.5%  |  |  |  |  |  |
| 20-May              |           | 88.37   |         | 96.15    | 8.8%  |  |  |  |  |  |
| May                 |           | 88.97   |         | 94.00    | 5.7%  |  |  |  |  |  |
| Jun                 | 82.48     | 83.27   |         | 92.00    | 10.5% |  |  |  |  |  |
| Jul                 | 82.20     | 85.41   |         | 90.00    | 5.4%  |  |  |  |  |  |
| Aug                 | 82.71     | 92.03   |         | 90.00    | -2.2% |  |  |  |  |  |
| Sep                 | 81.00     | 88.14   |         | 89.00    | 1.0%  |  |  |  |  |  |
| Oct                 | 79.97     | 89.21   |         | 87.00    | -2.5% |  |  |  |  |  |