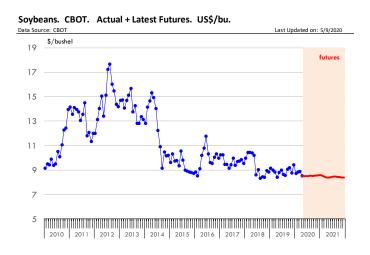

--------------|---------------|---|------------------|-----------|---|-------------------|
|                      | 8-May-20        | 1-May-20      |   |                  | 10-May-19 |   |                   |
| Soybean Fu           | <u>utures</u>   |               |   |                  |           |   |                   |
| May '20              | 848.75          | 847.25        | 1 | 1.50             | 797.00    | † | 51.75             |
| Jul '20              | 850.50          | 849.50        | † | 1.00             | 809.25    | 1 | 41.25             |
| Sep '20              | 851.75          | 851.00        | † | 0.75             | 821.50    | † | 30.25             |
| Nov '20              | 855.50          | 855.00        | 1 | 0.50             | 833.25    | 1 | 22.25             |







## **Global Commodities**



| Futures<br>Contracts | Current<br>Week | Prior<br>Week | Ch. From<br>Last Week | Last Year | Ch. From<br>Last Year |  |
|----------------------|-----------------|---------------|-----------------------|-----------|-----------------------|--|
| -                    | 8-May-20        | 1-May-20      |                       | 10-May-19 |                       |  |
| Soybean M            | leal Futures    |               |                       |           |                       |  |
| May '20              | 286.70          | 287.40        | -0.70                 | 284.10    | <b>1</b> 2.60         |  |
| Jul '20              | 290.80          | 292.50        | ↓ -1.70               | 287.30    | 1 3.50                |  |
| Sep '20              | 293.00