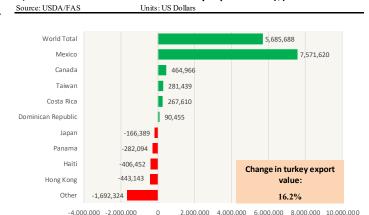

icken Exports**



### Y/Y Ch. in Mar. 20 vs. Mar 19 US Fresh/Frozen Broiler Meat Exports

#### Source: USDA/FAS Units: Metric Tons World Total 38.093 Othe 26.683 13,375 1,640 Guatemala 1,357 Canada 352 Kazakhstan Cuba -483 -2.030 Chile Change in broiler exports Hong Kong -3,331 14.5% -20,000 -10,000 10,000 20,000 30,000 40,000

### Y/Y Ch. in Mar. 20 vs. Mar 19 US Broiler Export Value (\$)



### Quantity of US Exports of Fr/Frz Chicken: World Total



### Quantity of US Exports of Fr/Frz Chicken: Mexico



### \$ Value of US Exports of Fr/Frz Chicken: World Total



#### \$ Value of US Exports of Fr/Frz Chicken: Mexico





## **Special Monthly Update - Turkey Exports**

### Y/Y Ch. in Mar. 20 vs. Mar 19 US Turkey Exports



### Y/Y Ch. in Mar. 20 vs. Mar 19 US Turkey Export Value (\$)



## Quantity of US Exports of Fr/Frz Turkey: World Total



#### Quantity of US Exports of Fr/Frz Turkey: Mexico



### \$ Value of US Exports of Fr/Frz Turkey Export Value: World Total



### \$ Value of US Exports of Fr/Frz Turkey: Mexico





## **Mexico Beef Production**

### CONTRIBUTION TO YEAR/YEAR CHANGE IN MEXICO BEEF PRODUCTION

METRIC TON. March 2020 VS. March 2019



## **Mexico Pork Prices**

#### Precio Promedio Semanal de Cerdo en Obrador en Mexico

| W/E: 5/1/2020  | Ultimo | Anterior | Cambio |
|----------------|--------|----------|--------|
| Peso / 1 USD   | 24.60  | 24.99    |        |
|                | USD/KG | USD/KG   |        |
| Pie LAB Rastro | 1.00   | 1.08     | -0.08  |
| Carne en Canal | 1.73   | 1.30     | 0.43   |
| Cabeza         | 0.96   | 1.02     | -0.