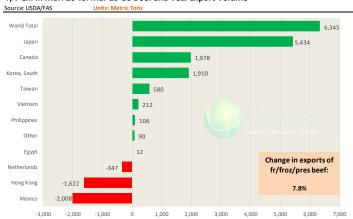

| 0.9%      |











### **BONELESS-SKINLESS TURKEY BREAST, TOM, FRESH, USDA**



#### Mech. Sep. Turkey-Fresh, USDA, WT.AVG.



#### TURKEY MEAT - SCAPULA, FROZEN, USDA, WT.AVG.













## TURKEY THIGH, FRESH, USDA













## **Special Monthly Update - Pork Exports**

#### Y/Y Ch. in Mar. 20 vs. Mar 19 US Fr, Froz & Pres Pork Export Volume



### Y/Y Ch. in Mar. 20 vs. Mar 19 US Pork Variety Meat Exports



## Quantity of US Exports of Fr/Frz/Cooked Pork: World Total



#### Quantity of US Exports of Fr/Frz/Cooked Pork: Mexico



## \$ Value of US Exports of Fr/Frz/Cooked Pork: World Total



### \$ Value of US Exports of Fr/Frz/Cooked Pork: Mexico



## **Special Monthly Update - Beef Exports**



#### Y/Y Ch. in Mar. 20 vs. Mar 19 US Beef and Veal Export Volume



#### Y/Y Ch. in Mar. 20 vs. Mar 19 US Beef Variety Meat Exports



## Quantity of US Exports of Fr/Frz/Pres Beef & Veal: World Total



### Quantity of US Exports of Fr/Frz/Pres Beef: Mexico





## \$ Value of US Exports of Fr/Frz/Pres Beef: World Total



### \$ Value of US Exports of Fr/Frz/Pres Beef: Mexico



## **Special Monthly Update - Chicken Exports**



### Y/Y Ch. in Mar. 20 vs. Mar 19 US Fresh/Frozen Broiler Meat Exports

#### Source: USDA/FAS Units: Metric Tons World Total 38.093 Othe 26.683 13,375 1,640 Guatemala 1,357 Canada 352 Kazakhstan Cuba -483 -2.030 Chile Change in broiler exports Hong Kong -3,331 14.5% -20,000 -10,000 10,000 20,000 30,000 40,000

### Y/Y Ch. in Mar. 20 vs. Mar 19 US Broiler Export Value (\$)



### Quantity of US Exports of Fr/Frz Chicken: World T