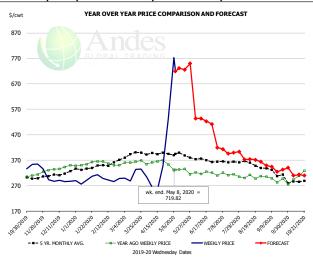

## **CHOICE, 184, 3 TOP BUTT, BONELESS, USDA**

|        | 5-YR. AVG | YR. AGO | CURRENT | FORECAST | % CH.  |
|--------|-----------|---------|---------|----------|--------|
| Nov    | 301.42    | 317.30  | 319.02  |          | 0.5%   |
| Dec    | 309.81    | 339.24  | 284.76  |          | -16.1% |
| Jan    | 333.90    | 352.60  | 293.18  |          | -16.9% |
| Feb    | 346.03    | 354.23  | 295.13  |          | -16.7% |
| Mar    | 387.63    | 359.74  | 321.79  |          | -10.6% |
| Apr    | 394.58    | 362.64  | 339.85  |          | -6.3%  |
| 29-Apr |           | 352.73  | 531.65  |          | 50.7%  |
| 8-May  |           | 331.51  | 719.82  |          | 117.1% |
| 20-May |           | 336.06  |         | 725.93   | 116.0% |
| May    | 390.84    | 331.52  |         | 719.00   | 116.9% |
| Jun    | 367.24    | 319.84  |         | 527.00   | 64.8%  |
| Jul    | 361.82    | 310.31  |         | 402.00   | 29.5%  |
| Aug    | 351.38    | 305.79  |         | 367.00   | 20.0%  |
| Sep    | 321.40    | 290.62  |         | 339.00   | 16.6%  |
| Oct    | 288.54    | 306.74  |         | 310.00   | 1.1%   |