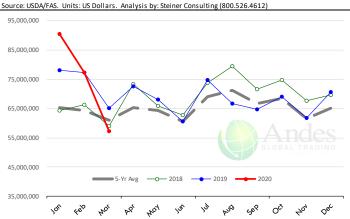

0 vs. Mar 19 US Fr, Froz & Pres Pork Export Volume



### Y/Y Ch. in Mar. 20 vs. Mar 19 US Pork Variety Meat Exports



## Quantity of US Exports of Fr/Frz/Cooked Pork: World Total



#### Quantity of US Exports of Fr/Frz/Cooked Pork: Mexico



## \$ Value of US Exports of Fr/Frz/Cooked Pork: World Total



### \$ Value of US Exports of Fr/Frz/Cooked Pork: Mexico



## **Special Monthly Update - Beef Exports**



#### Y/Y Ch. in Mar. 20 vs. Mar 19 US Beef and Veal Export Volume



#### Y/Y Ch. in Mar. 20 vs. Mar 19 US Beef Variety Meat Exports



## Quantity of US Exports of Fr/Frz/Pres Beef & Veal: World Total



### Quantity of US Exports of Fr/Frz/Pres Beef: Mexico





## \$ Value of US Exports of Fr/Frz/Pres Beef: World Total



### \$ Value of US Exports of Fr/Frz/Pres Beef: Mexico



## **Special Monthly Update - Chicken Exports**



### Y/Y Ch. in Mar. 20 vs. Mar 19 US Fresh/Frozen Broiler Meat Exports

#### Source: USDA/FAS Units: Metric Tons World Total 38.093 Othe 26.683 13,375 1,640 Guatemala 1,357 Canada 352 Kazakhstan Cuba -483 -2.030 Chile Change in broiler exports Hong Kong -3,331 14.5% -20,000 -10,000 10,000 20,000 30,000 40,000

### Y/Y Ch. in Mar. 20 vs. Mar 19 US Broiler Export Value (\$)



### Quantity of US Exports of Fr/Frz Chicken: World Total



### Quantity of US Exports of Fr/Frz Chicken: Mexico



### \$ Value of US Exports of Fr/Frz Chicken: World Total



#### \$ Value of US Exports of Fr/Frz Chicken: Mexico





## **Special Monthly Update - Turkey Exports**

### Y/Y Ch. in Mar. 20 vs. Mar 19 US Turkey Exports



### Y/Y Ch. in Mar. 20 vs. Ma