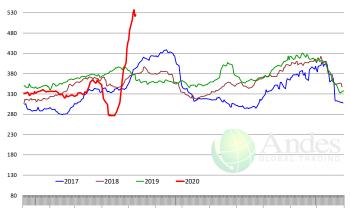

Q2 2021        |                 | 7,785     | -1.3%     | 809.0      | -0.5%     | 6,298         | -1.8%    |
| Q3 2021        |                 | 8,699     | -1.5%     | 824.0      | -0.1%     | 7,168         | -1.6%    |
| Q4 2021        |                 | 8,326     | -3.0%     | 830.0      | -0.2%     | 6,910         | -3.3%    |
| Annual         |                 | 32,900    | -2.1%     | 820.8      | -0.4%     | 27,011        | -2.5%    |
|                |                 |           |           |            |           |               |          |

### WEEKLY STEER AND HEIFER SLAUGHTER. '000 HEAD



#### Weekly Average FI Cattle Carcass Weights (Includes Fed & Non Fed Cattle)











## **Beef Primal Values**







### Primal Round Cutout Value, USDA, Daily, \$/cwt





















### **50CL BEEF TRIM, FRESH, NATIONAL, USDA**





| - DOLLARS PER CWT - |           |         |         |          |        |  |  |  |  |  |
|---------------------|-----------|---------|---------|----------|--------|--|--|--|--|--|
|                     | 5-YR. AVG | YR. AGO | CURRENT | FORECAST | % CH   |  |  |  |  |  |
| Nov                 | 70.10     | 67.27   | 84.92   |          | 26.29  |  |  |  |  |  |
| Dec                 | 58.48     | 60.82   | 62.73   |          | 3.19   |  |  |  |  |  |
| Jan                 | 76.88     | 58.74   | 68.00   |          | 15.89  |  |  |  |  |  |
| Feb                 | 74.11     | 65.76   | 57.23   |          | -13.09 |  |  |  |  |  |
| Mar                 | 89.14     | 79.92   | 52.84   |          | -33.99 |  |  |  |  |  |
| Apr