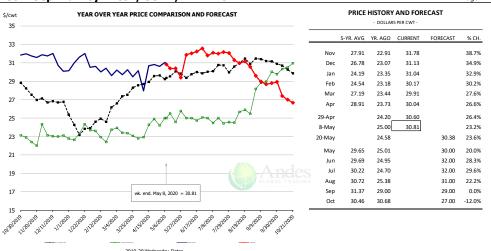

### **50CL BEEF TRIM, FRESH, NATIONAL, USDA**

| - DOLLARS PER CWT - |           |         |         |          |        |  |  |  |  |  |
|---------------------|-----------|---------|---------|----------|--------|--|--|--|--|--|
|                     | 5-YR. AVG | YR. AGO | CURRENT | FORECAST | % CH   |  |  |  |  |  |
| Nov                 | 70.10     | 67.27   | 84.92   |          | 26.29  |  |  |  |  |  |
| Dec                 | 58.48     | 60.82   | 62.73   |          | 3.19   |  |  |  |  |  |
| Jan                 | 76.88     | 58.74   | 68.00   |          | 15.89  |  |  |  |  |  |
| Feb                 | 74.11     | 65.76   | 57.23   |          | -13.09 |  |  |  |  |  |
| Mar                 | 89.14     | 79.92   | 52.84   |          | -33.99 |  |  |  |  |  |
| Apr                 | 94.76     | 88.63   | 64.21   |          | -27.69 |  |  |  |  |  |
| 29-Apr              |           | 84.52   | 228.72  |          | 170.69 |  |  |  |  |  |
| 8-May               |           | 81.34   | 275.28  |          | 238.49 |  |  |  |  |  |
| 20-May              |           | 81.12   |         | 258.51   | 218.79 |  |  |  |  |  |
| May                 | 98.23     | 83.01   |         | 275.00   | 231.39 |  |  |  |  |  |
| Jun                 | 91.83     | 93.22   |         | 235.00   | 152.19 |  |  |  |  |  |
| Jul                 | 80.68     | 84.92   |         | 207.00   | 143.79 |  |  |  |  |  |
| Aug                 | 72.68     | 89.74   |         | 163.00   | 81.69  |  |  |  |  |  |
| Sep                 | 51.50     | 72.91   |         | 120.00   | 64.69  |  |  |  |  |  |
| Oct                 | 47.75     | 51.15   |         | 107.00   | 109.29 |  |  |  |  |  |