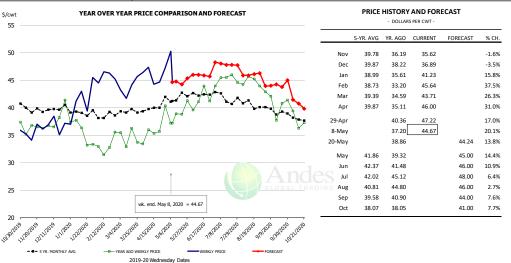

### Trim, 72% Trim Combo, FOB Plant, USDA

| PRICE HISTORY AND FORECAST - DOLLARS PER CWT - |           |         |         |          |        |  |  |  |  |
|------------------------------------------------|-----------|---------|---------|----------|--------|--|--|--|--|
|                                                | 5-YR. AVG | YR. AGO | CURRENT | FORECAST | % CH   |  |  |  |  |
| Nov                                            | 54.93     | 44.35   | 59.81   |          | 34.9%  |  |  |  |  |
| Dec                                            | 53.62     | 47.42   | 62.71   |          | 32.29  |  |  |  |  |
| Jan                                            | 61.01     | 52.92   | 68.40   |          | 29.29  |  |  |  |  |
| Feb                                            | 56.18     | 48.12   | 54.15   |          | 12.59  |  |  |  |  |
| Mar                                            | 56.13     | 55.69   | 68.24   |          | 22.59  |  |  |  |  |
| Apr                                            | 65.66     | 87.56   | 41.54   |          | -52.69 |  |  |  |  |
| 29-Apr                                         |           | 84.82   | 67.61   |          | -20.39 |  |  |  |  |
| 8-May                                          |           | 83.17   | 117.68  |          | 41.59  |  |  |  |  |
| 20-May                                         |           | 77.12   |         | 121.56   | 57.69  |  |  |  |  |
| May                                            | 71.81     | 80.55   |         | 123.00   | 52.79  |  |  |  |  |
| Jun                                            | 80.98     | 83.85   |         | 118.00   | 40.79  |  |  |  |  |
| Jul                                            | 74.68     | 75.55   |         | 97.00    | 28.49  |  |  |  |  |
| Aug                                            | 58.98     | 64.77   |         | 72.00    | 11.29  |  |  |  |  |
| Sep                                            | 54.89     | 57.31   |         | 57.00    | -0.59  |  |  |  |  |
| Oct                                            | 53.88     | 48.13   |         | 54.00    | 12.29  |  |  |  |  |