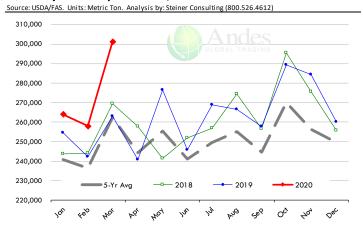

Y/Y Ch. in Mar. 20 vs. Mar 19 US Beef Variety Meat Exports



## Quantity of US Exports of Fr/Frz/Pres Beef & Veal: World Total



### Quantity of US Exports of Fr/Frz/Pres Beef: Mexico





## \$ Value of US Exports of Fr/Frz/Pres Beef: World Total



### \$ Value of US Exports of Fr/Frz/Pres Beef: Mexico



## **Special Monthly Update - Chicken Exports**



### Y/Y Ch. in Mar. 20 vs. Mar 19 US Fresh/Frozen Broiler Meat Exports

#### Source: USDA/FAS Units: Metric Tons World Total 38.093 Othe 26.683 13,375 1,640 Guatemala 1,357 Canada 352 Kazakhstan Cuba -483 -2.030 Chile Change in broiler exports Hong Kong -3,331 14.5% -20,000 -10,000 10,000 20,000 30,000 40,000

### Y/Y Ch. in Mar. 20 vs. Mar 19 US Broiler Export Value (\$)



### Quantity of US Exports of Fr/Frz Chicken: World Total



### Quantity of US Exports of Fr/Frz Chicken: Mexico



### \$ Value of US Exports of Fr/Frz Chicken: World Total



#### \$ Value of US Exports of Fr/Frz Chicken: Mexico





## **Special Monthly Update - Turkey Exports**

### Y/Y Ch. in Mar. 20 vs. Mar 19 US Turkey Exports



### Y/Y Ch. in Mar. 20 vs. Mar 19 US Turkey Export Value (\$)



## Quantity of US Exports of Fr/Frz Turkey: World Total



#### Quantity of US Exports of Fr/Frz Turkey: Mexico



### \$ Value of US Exports of Fr/Frz Turkey Export Value: World Total



### \$ Value of US Exports of Fr/Frz Turkey: Mexico





## **Mexico Beef Production**

### CONTRIBUTION TO YEAR/YEAR CHANGE IN MEXICO BEEF PRODUCTION

METRIC TON. March 2020 VS. March 2019



## **Mexico Pork Prices**

#### Precio Promedio Semanal de Cerdo en Obrad