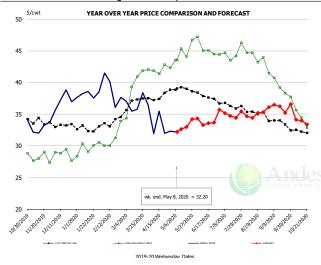

## Trim, 42% Trim Combo, FOB Plant, USDA

|        | 5-YR. AVG | YR. AGO | CURRENT | FORECAST | % CH.  |
|--------|-----------|---------|---------|----------|--------|
| Nov    | 25.69     | 23.43   | 27.34   |          | 16.7%  |
| Dec    | 23.92     | 24.65   | 23.59   |          | -4.3%  |
| Jan    | 25.25     | 24.40   | 25.82   |          | 5.9%   |
| Feb    | 25.87     | 26.18   | 24.68   |          | -5.7%  |
| Mar    | 29.66     | 27.33   | 23.89   |          | -12.6% |
| Apr    | 35.16     | 47.51   | 21.62   |          | -54.5% |
| 29-Apr |           | 50.74   | 42.53   |          | -16.2% |
| 8-May  |           | 55.10   | 76.10   |          | 38.1%  |
| 20-May |           | 41.10   |         | 71.14    | 73.1%  |
| May    | 39.10     | 48.30   |         | 76.00    | 57.4%  |
| Jun    | 48.87     | 49.75   |         | 78.00    | 56.8%  |
| Jul    | 51.13     | 55.52   |         | 70.00    | 26.1%  |
| Aug    | 42.90     | 53.87   |         | 54.00    | 0.2%   |
| Sep    | 38.02     | 49.45   |         | 44.00    | -11.0% |
| Oct    | 29.78     | 35.80   |         | 29.00    | -19.0% |

PRICE HISTORY AND FORECAST