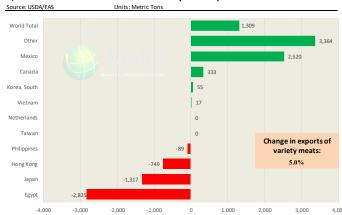

REAST, TOM, FRESH, USDA**



#### Mech. Sep. Turkey-Fresh, USDA, WT.AVG.



#### TURKEY MEAT - SCAPULA, FROZEN, USDA, WT.AVG.













## TURKEY THIGH, FRESH, USDA













## **Special Monthly Update - Pork Exports**

#### Y/Y Ch. in Mar. 20 vs. Mar 19 US Fr, Froz & Pres Pork Export Volume



### Y/Y Ch. in Mar. 20 vs. Mar 19 US Pork Variety Meat Exports



## Quantity of US Exports of Fr/Frz/Cooked Pork: World Total



#### Quantity of US Exports of Fr/Frz/Cooked Pork: Mexico



## \$ Value of US Exports of Fr/Frz/Cooked Pork: World Total



### \$ Value of US Exports of Fr/Frz/Cooked Pork: Mexico



## **Special Monthly Update - Beef Exports**



#### Y/Y Ch. in Mar. 20 vs. Mar 19 US Beef and Veal Export Volume



#### Y/Y Ch. in Mar. 20 vs. Mar 19 US Beef Variety Meat Exports



## Quantity of US Exports of Fr/Frz/Pres Beef & Veal: World Total



### Quantity of US Exports of Fr/Frz/Pres Beef: Mexico





## \$ Value of US Exports of Fr/Frz/Pres Beef: World Total



### \$ Value of US Exports of Fr/Frz/Pres Beef: Mexico



## **Special Monthly Update - Chicken Exports**



### Y/Y Ch. in Mar. 20 vs. Mar 19 US Fresh/Frozen Broiler Meat Exports

#### Source: USDA/FAS Units: Metric Tons World Total 38.093 Othe 26.683 13,375 1,640 Guatemala 1,357 Canada 352 Kazakhstan Cuba -483 -2.030 Chile Change in broiler exports Hong Kong -3,331 14.5% -20,000 -10,000 10,000 20,000 30,000 40,000

### Y/Y Ch. in Mar. 20 vs. Mar 19 US Broiler Export Value (\$)



### Quantity of US Exports of Fr/Frz Chicken: World Total



### Quantity of US Exports of Fr/Frz Chicken: Mexico



###