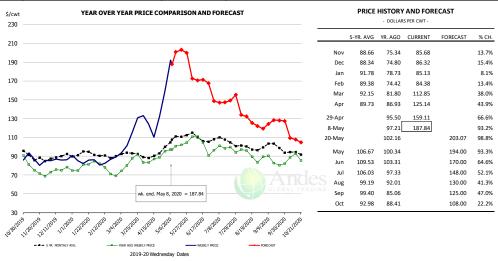

## Loin, Bnls CC Strap-on, FOB Plant, USDA

| PRICE HISTORY AND FORECAST |           |         |         |          |        |  |  |  |  |  |
|----------------------------|-----------|---------|---------|----------|--------|--|--|--|--|--|
| - DOLLARS PER CWT -        |           |         |         |          |        |  |  |  |  |  |
|                            | 5-YR. AVG | YR. AGO | CURRENT | FORECAST | % CH.  |  |  |  |  |  |
| Nov                        | 126.46    | 118.93  | 122.13  |          | 2.7%   |  |  |  |  |  |
| Dec                        | 130.24    | 114.78  | 121.80  |          | 6.1%   |  |  |  |  |  |
| Jan                        | 129.72    | 107.85  | 108.40  |          | 0.5%   |  |  |  |  |  |
| Feb                        | 120.84    | 107.78  | 99.86   |          | -7.3%  |  |  |  |  |  |
| Mar                        | 122.11    | 110.23  | 125.12  |          | 13.5%  |  |  |  |  |  |
| Apr                        | 121.46    | 122.49  | 185.28  |          | 51.3%  |  |  |  |  |  |
| 29-Apr                     |           | 121.81  | 243.17  |          | 99.6%  |  |  |  |  |  |
| 8-May                      |           | 120.37  | 248.72  |          | 106.6% |  |  |  |  |  |
| 20-May                     |           | 121.00  |         | 256.39   | 111.9% |  |  |  |  |  |
| May                        | 131.73    | 120.99  |         | 248.00   | 105.0% |  |  |  |  |  |
| Jun                        | 127.00    | 119.84  |         | 204.00   | 70.2%  |  |  |  |  |  |
| Jul                        | 123.05    | 109.00  |         | 177.00   | 62.4%  |  |  |  |  |  |
| Aug                        | 122.81    | 115.38  |         | 165.00   | 43.0%  |  |  |  |  |  |
| Sep                        | 133.41    | 119.07  |         | 169.00   | 41.9%  |  |  |  |  |  |
| Oct                        | 135.20    | 119.64  |         | 157.00   | 31.2%  |  |  |  |  |  |