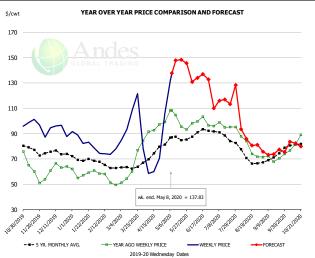

### Belly, Derind Belly 9-13#, FOB Plant, USDA

|        | 5-YR. AVG | YR. AGO | CURRENT | FORECAST | % CH.  |
|--------|-----------|---------|---------|----------|--------|
| Nov    | 75.89     | 57.54   | 96.54   |          | 67.8%  |
| Dec    | 74.81     | 62.18   | 93.69   |          | 50.7%  |
| Jan    | 69.35     | 57.59   | 83.36   |          | 44.8%  |
| Feb    | 64.46     | 53.93   | 74.21   |          | 37.6%  |
| Mar    | 62.93     | 59.02   | 99.99   |          | 69.4%  |
| Apr    | 71.86     | 92.72   | 69.42   |          | -25.1% |
| 29-Apr |           | 99.07   | 105.68  |          | 6.7%   |
| 8-May  |           | 108.30  | 137.83  |          | 27.3%  |
| 20-May |           | 95.49   |         | 148.45   | 55.5%  |
| May    | 84.00     | 96.61   |         | 144.00   | 49.1%  |
| Jun    | 89.72     | 100.11  |         | 132.00   | 31.9%  |
| Jul    | 87.40     | 96.50   |         | 114.00   | 18.1%  |
| Aug    | 71.52     | 77.80   |         | 88.00    | 13.1%  |
| Sep    | 70.11     | 70.69   |         | 75.00    | 6.1%   |
| Oct    | 80.32     | 83.54   |         | 82.00    | -1.8%  |

PRICE HISTORY AND FORECAST