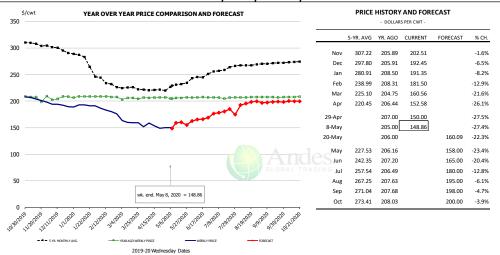

## **CHOICE, 184, 3 TOP BUTT, BONELESS, USDA**

|        | 5-YR. AVG | YR. AGO | CURRENT | FORECAST | % CH.  |
|--------|-----------|---------|---------|----------|--------|
| Nov    | 301.42    | 317.30  | 319.02  |          | 0.5%   |
| Dec    | 309.81    | 339.24  | 284.76  |          | -16.1% |
| Jan    | 333.90    | 352.60  | 293.18  |          | -16.9% |
| Feb    | 346.03    | 354.23  | 295.13  |          | -16.7% |
| Mar    | 387.63    | 359.74  | 321.79  |          | -10.6% |
| Apr    | 394.58    | 362.64  | 339.85  |          | -6.3%  |
| 29-Apr |           | 352.73  | 531.65  |          | 50.7%  |
| 8-May  |           | 331.51  | 719.82  |          | 117.1% |
| 20-May |           | 336.06  |         | 725.93   | 116.0% |
| May    | 390.84    | 331.52  |         | 719.00   | 116.9% |
| Jun    | 367.24    | 319.84  |         | 527.00   | 64.8%  |
| Jul    | 361.82    | 310.31  |         | 402.00   | 29.5%  |
| Aug    | 351.38    | 305.79  |         | 367.00   | 20.0%  |
| Sep    | 321.40    | 290.62  |         | 339.00   | 16.6%  |
| Oct    | 288.54    | 306.74  |         | 310.00   | 1.1%   |

## CHOICE, 120, 1 BRISKET, DECKLE-OFF, BONELESS, USDA

|        | 5-YR. AVG | YR. AGO | CURRENT | FORECAST | % CH.  |
|--------|-----------|---------|---------|----------|--------|
| Nov    | 244.80    | 266.98  | 291.54  |          | 9.2%   |
| Dec    | 260.90    | 274.96  | 276.50  |          | 0.6%   |
| Jan    | 273.16    | 273.13  | 267.24  |          | -2.2%  |
| Feb    | 256.10    | 267.14  | 245.17  |          | -8.2%  |
| Mar    | 262.43    | 271.98  | 246.58  |          | -9.3%  |
| Apr    | 241.88    | 268.54  | 261.51  |          | -2.6%  |
| 29-Apr |           | 277.55  | 420.04  |          | 51.3%  |
| 8-May  |           | 277.11  | 565.00  |          | 103.9% |
| 20-May |           | 299.87  |         | 576.81   | 92.4%  |
| May    | 253.45    | 297.34  |         | 565.00   | 90.0%  |
| Jun    | 277.05    | 284.95  |         | 387.00   | 35.8%  |
| Jul    | 237.84    | 253.45  |         | 319.00   | 25.9%  |
| Aug    | 237.60    | 277.71  |         | 300.00   | 8.0%   |
| Sep    | 238.81    | 287.00  |         | 305.00   | 6.3%   |
| Oct    | 239.75    | 291.26  |         | 311.00   | 6.8%   |