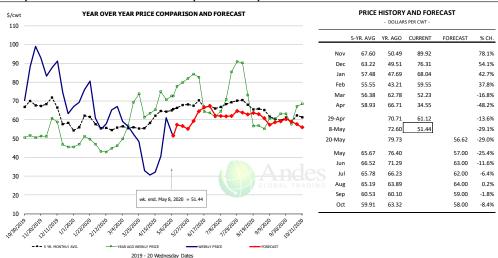

### Belly, Derind Belly 9-13#, FOB Plant, USDA

|        | 5-YR. AVG | YR. AGO | CURRENT | FORECAST | % CH.  |
|--------|-----------|---------|---------|----------|--------|
| Nov    | 75.89     | 57.54   | 96.54   |          | 67.8%  |
| Dec    | 74.81     | 62.18   | 93.69   |          | 50.7%  |
| Jan    | 69.35     | 57.59   | 83.36   |          | 44.8%  |
| Feb    | 64.46     | 53.93   | 74.21   |          | 37.6%  |
| Mar    | 62.93     | 59.02   | 99.99   |          | 69.4%  |
| Apr    | 71.86     | 92.72   | 69.42   |          | -25.1% |
| 29-Apr |           | 99.07   | 105.68  |          | 6.7%   |
| 8-May  |           | 108.30  | 137.83  |          | 27.3%  |
| 20-May |           | 95.49   |         | 148.45   | 55.5%  |
| May    | 84.00     | 96.61   |         | 144.00   | 49.1%  |
| Jun    | 89.72     | 100.11  |         | 132.00   | 31.9%  |
| Jul    | 87.40     | 96.50   |         | 114.00   | 18.1%  |
| Aug    | 71.52     | 77.80   |         | 88.00    | 13.1%  |
| Sep    | 70.11     | 70.69   |         | 75.00    | 6.1%   |
| Oct    | 80.32     | 83.54   |         | 82.00    | -1.8%  |

PRICE HISTORY AND FORECAST