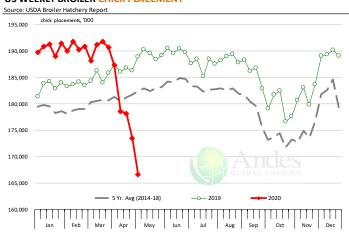

#### **US WEEKLY BROILER CHICK PLACEMENT**

#### **Chicken Market Trends:**

- Broiler slaughter plants have not been affected as much as beef and pork by COVID-19. However, a number of plants are running slower than normal, especially on their fabrication lines. Supplies of MSC and trimmed dark meat are tighter than normal.
- Foodservice demand is showing signs of recovery and this has helped bolster the price of boneless-skinless chicken breasts. High prices for competing proteins at retail has also supported chicken breast items.
- Broiler production is expected to decline sharply in late May and June. Chick placements for the week ending May 1 were 11% lower than a year ago and in the previous three weeks placements are down by 7%. Chicken production next month should be down by more than 6% (lower placements, heavier birds)