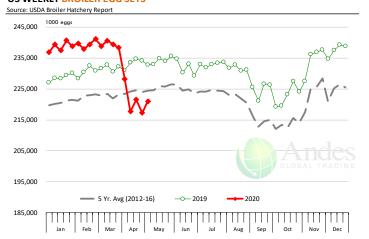

#### **Chicken Market Trends:**

- Broiler slaughter plants have not been affected as much as beef and pork by COVID-19. However, a number of plants are running slower than normal, especially on their fabrication lines. Supplies of MSC and trimmed dark meat are tighter than normal.
- Foodservice demand is showing signs of recovery and this has helped bolster the price of boneless-skinless chicken breasts. High prices for competing proteins at retail has also supported chicken breast items.
- Broiler production is expected to decline sharply in late May and June. Chick placements for the week ending May 1 were 11% lower than a year ago and in the previous three weeks placements are down by 7%. Chicken production next month should be down by more than 6% (lower placements, heavier birds)