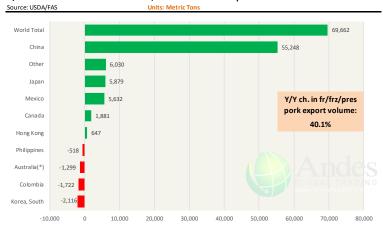

## **Special Monthly Update - Pork Exports**

#### Y/Y Ch. in Mar. 20 vs. Mar 19 US Fr, Froz & Pres Pork Export Volume