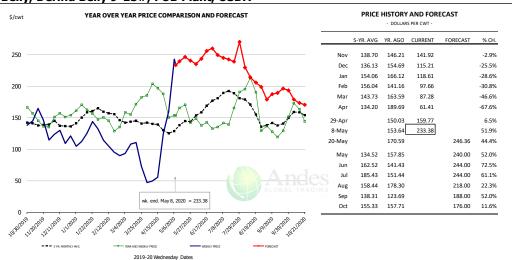

## **CHOICE, 184, 3 TOP BUTT, BONELESS, USDA**

|        | 5-YR. AVG | YR. AGO | CURRENT | FORECAST | % CH.  |
|--------|-----------|---------|---------|----------|--------|
| Nov    | 301.42    | 317.30  | 319.02  |          | 0.5%   |
| Dec    | 309.81    | 339.24  | 284.76  |          | -16.1% |
| Jan    | 333.90    | 352.60  | 293.18  |          | -16.9% |
| Feb    | 346.03    | 354.23  | 295.13  |          | -16.7% |
| Mar    | 387.63    | 359.74  | 321.79  |          | -10.6% |
| Apr    | 394.58    | 362.64  | 339.85  |          | -6.3%  |
| 29-Apr |           | 352.73  | 531.65  |          | 50.7%  |
| 8-May  |           | 331.51  | 719.82  |          | 117.1% |
| 20-May |           | 336.06  |         | 725.93   | 116.0% |
| May    | 390.84    | 331.52  |         | 719.00   | 116.9% |
| Jun    | 367.24    | 319.84  |         | 527.00   | 64.8%  |
| Jul    | 361.82    | 310.31  |         | 402.00   | 29.5%  |
| Aug    | 351.38    | 305.79  |         | 367.00   | 20.0%  |
| Sep    | 321.40    | 290.62  |         | 339.00   | 16.6%  |
| Oct    | 288.54    | 306.74  |         | 310.00   | 1.1%   |