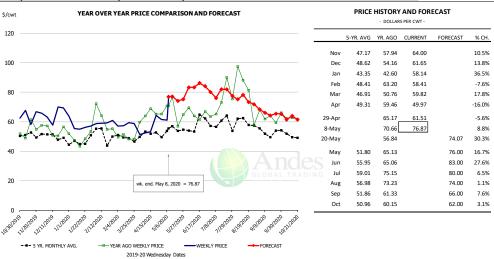

### Trim, 72% Trim Combo, FOB Plant, USDA

| PRICE HISTORY AND FORECAST - DOLLARS PER CWT - |           |         |         |          |        |  |  |  |  |
|------------------------------------------------|-----------|---------|---------|----------|--------|--|--|--|--|
|                                                | 5-YR. AVG | YR. AGO | CURRENT | FORECAST | % CH   |  |  |  |  |
| Nov                                            | 54.93     | 44.35   | 59.81   |          | 34.9%  |  |  |  |  |
| Dec                                            | 53.62     | 47.42   | 62.71   |          | 32.29  |  |  |  |  |
| Jan                                            | 61.01     | 52.92   | 68.40   |          | 29.29  |  |  |  |  |
| Feb                                            | 56.18     | 48.12   | 54.15   |          | 12.59  |  |  |  |  |
| Mar                                            | 56.13     | 55.69   | 68.24   |          | 22.59  |  |  |  |  |
| Apr                                            | 65.66     | 87.56   | 41.54   |          | -52.69 |  |  |  |  |
| 29-Apr                                         |           | 84.82   | 67.61   |          | -20.39 |  |  |  |  |
| 8-May                                          |           | 83.17   | 117.68  |          | 41.59  |  |  |  |  |
| 20-May                                         |           | 77.12   |         | 121.56   | 57.69  |  |  |  |  |
| May                                            | 71.81     | 80.55   |         | 123.00   | 52.79  |  |  |  |  |
| Jun                                            | 80.98     | 83.85   |         | 118.00   | 40.79  |  |  |  |  |
| Jul                                            | 74.68     | 75.55   |         | 97.00    | 28.49  |  |  |  |  |
| Aug                                            | 58.98     | 64.77   |         | 72.00    | 11.29  |  |  |  |  |
| Sep                                            | 54.89     | 57.31   |         | 57.00    | -0.59  |  |  |  |  |
| Oct                                            | 53.88     | 48.13   |         | 54.00    | 12.29  |  |  |  |  |