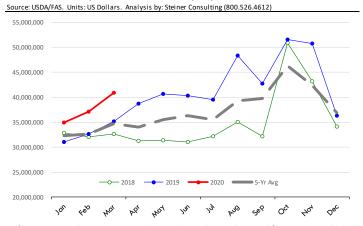

357 Canada 352 Kazakhstan Cuba -483 -2.030 Chile Change in broiler exports Hong Kong -3,331 14.5% -20,000 -10,000 10,000 20,000 30,000 40,000

### Y/Y Ch. in Mar. 20 vs. Mar 19 US Broiler Export Value (\$)



### Quantity of US Exports of Fr/Frz Chicken: World Total



### Quantity of US Exports of Fr/Frz Chicken: Mexico



### \$ Value of US Exports of Fr/Frz Chicken: World Total



#### \$ Value of US Exports of Fr/Frz Chicken: Mexico





## **Special Monthly Update - Turkey Exports**

### Y/Y Ch. in Mar. 20 vs. Mar 19 US Turkey Exports



### Y/Y Ch. in Mar. 20 vs. Mar 19 US Turkey Export Value (\$)



## Quantity of US Exports of Fr/Frz Turkey: World Total



#### Quantity of US Exports of Fr/Frz Turkey: Mexico



### \$ Value of US Exports of Fr/Frz Turkey Export Value: World Total



### \$ Value of US Exports of Fr/Frz Turkey: Mexico





## **Mexico Beef Production**

### CONTRIBUTION TO YEAR/YEAR CHANGE IN MEXICO BEEF PRODUCTION

METRIC TON. March 2020 VS. March 2019



## **Mexico Pork Prices**

#### Precio Promedio Semanal de Cerdo en Obrador en Mexico

| W/E: 5/1/2020  | Ultimo | Anterior | Cambio |
|----------------|--------|----------|--------|
| Peso / 1 USD   | 24.60  | 24.99    |        |
|                | USD/KG | USD/KG   |        |
| Pie LAB Rastro | 1.00   | 1.08     | -0.08  |
| Carne en Canal | 1.73   | 1.30     | 0.43   |
| Cabeza         | 0.96   | 1.02     | -0.07  |
| Espaldilla     | 2.07   | 2.26     | -0.19  |
| Pecho          | 2.26   | 2.22     | 0.03   |
| Entrecot       | 2.28   | 2.24     | 0.04   |
| Tocino         | 2.62   | 2.58     |