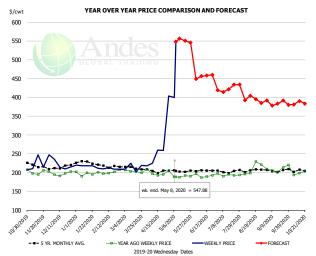

### SELECT, 170 GOOSENECK ROUND, 18-33, USDA

|        | 5-YR. AVG | YR. AGO | CURRENT | FORECAST | % CH   |
|--------|-----------|---------|---------|----------|--------|
| Nov    | 212.70    | 198.31  | 221.45  |          | 11.7%  |
| Dec    | 210.12    | 193.89  | 215.54  |          | 11.2%  |
| Jan    | 224.41    | 195.62  | 213.04  |          | 8.9%   |
| Feb    | 215.42    | 197.75  | 209.91  |          | 6.1%   |
| Mar    | 208.92    | 202.40  | 221.51  |          | 9.4%   |
| Apr    | 200.72    | 196.14  | 347.95  |          | 77.4%  |
| 29-Apr |           | 205.15  | 403.91  |          | 96.9%  |
| 8-May  |           | 188.58  | 547.88  |          | 190.5% |
| 20-May |           | 192.17  |         | 550.21   | 186.3% |
| May    | 201.99    | 190.31  |         | 554.00   | 191.1% |
| Jun    | 202.88    | 193.99  |         | 454.00   | 134.0% |
| Jul    | 200.29    | 192.57  |         | 422.00   | 119.1% |
| Aug    | 203.91    | 203.82  |         | 397.00   | 94.8%  |
| Sep    | 201.78    | 203.94  |         | 386.00   | 89.3%  |
| Oct    | 201.94    | 198.15  |         | 383.00   | 93.3%  |