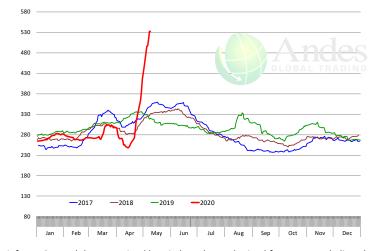

| Q2 2021        |                 | 7,785     | -1.3%     | 809.0      | -0.5%     | 6,298         | -1.8%    |
| Q3 2021        |                 | 8,699     | -1.5%     | 824.0      | -0.1%     | 7,168         | -1.6%    |
| Q4 2021        |                 | 8,326     | -3.0%     | 830.0      | -0.2%     | 6,910         | -3.3%    |
| Annual         |                 | 32,900    | -2.1%     | 820.8      | -0.4%     | 27,011        | -2.5%    |
|                |                 |           |           |            |           |               |          |

### WEEKLY STEER AND HEIFER SLAUGHTER. '000 HEAD



#### Weekly Average FI Cattle Carcass Weights (Includes Fed & Non Fed Cattle)











## **Beef Primal Values**







### Primal Round Cutout Value, USDA, Daily, \$/cwt





















### **50CL BEEF TRIM, FRESH, NATIONAL, USDA**





| - DOLLARS PER CWT - |           |         |         |          |        |  |  |  |  |  |
|---------------------|-----------|---------|---------|----------|--------|--|--|--|--|--|
|                     | 5-YR. AVG | YR. AGO | CURRENT | FORECAST | % CH   |  |  |  |  |  |
| Nov                 | 70.10     | 67.27   | 84.92   |          | 26.29  |  |  |  |  |  |
| Dec                 | 58.48     | 60.82   | 62.73   |          | 3.19   |  |  |  |  |  |
| Jan                 | 76.88     | 58.74   | 68.00   |          | 15.89  |  |  |  |  |  |
| Feb                 | 74.11     | 65.76   | 57.23   |          | -13.09 |  |  |  |  |  |
| Mar                 | 89.14     | 79.92   | 52.84   |          | -33.99 |  |  |  |  |  |
| Apr