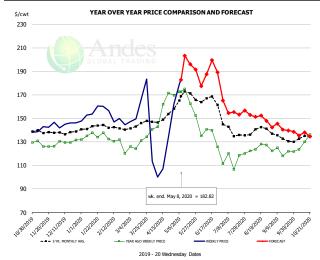

## Sparerib, Trmd Sparerib - MED, FOB Plant, USDA

|        | 5-YR. AVG | YR. AGO | CURRENT | FORECAST | % CH.  |
|--------|-----------|---------|---------|----------|--------|
| Nov    | 138.13    | 127.01  | 143.12  |          | 12.7%  |
| Dec    | 137.62    | 129.97  | 144.87  |          |        |
| Jan    | 140.96    | 134.61  | 155.15  |          | 15.3%  |
| Feb    | 141.70    | 129.40  | 150.69  |          | 16.5%  |
| Mar    | 142.28    | 127.18  | 156.12  |          | 22.8%  |
| Apr    | 148.91    | 156.44  | 120.02  |          | -23.3% |
| 29-Apr |           | 169.67  | 162.13  |          | -4.4%  |
| 8-May  |           | 172.76  | 182.82  |          | 5.8%   |
| 20-May |           | 162.53  |         | 195.96   | 20.6%  |
| May    | 163.24    | 159.06  |         | 195.00   | 22.6%  |
| Jun    | 162.55    | 136.15  |         | 185.00   | 35.9%  |
| Jul    | 138.44    | 115.06  |         | 157.00   | 36.5%  |
| Aug    | 138.47    | 123.82  |         | 151.00   | 22.0%  |
| Sep    | 132.73    | 119.72  |         | 142.00   | 18.6%  |
| Oct    | 132.08    | 128.20  |         | 135.00   | 5.3%   |