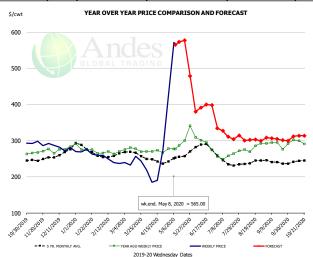

## SELECT, 114A, 3 SHOULDER CLOD, TRIMMED, 1/4" MAX, USDA

|        |           |         | S PER CWT - |          |        |
|--------|-----------|---------|-------------|----------|--------|
|        | 5-YR. AVG | YR. AGO | CURRENT     | FORECAST | % CH.  |
| Nov    | 216.75    | 204.79  | 241.64      |          | 18.0%  |
| Dec    | 217.64    | 210.44  | 222.88      |          | 5.9%   |
| Jan    | 237.00    | 214.15  | 229.05      |          | 7.0%   |
| Feb    | 232.10    | 222.21  | 223.10      |          | 0.4%   |
| Mar    | 226.53    | 228.01  | 330.72      |          | 45.0%  |
| Apr    | 224.54    | 232.85  | 304.02      |          | 30.6%  |
| 29-Apr |           | 234.77  | 465.00      |          | 98.1%  |
| 8-May  |           | 231.13  | 668.15      |          | 189.1% |
| 20-May |           | 229.60  |             | 651.05   | 183.6% |
| May    | 230.35    | 227.91  |             | 649.00   | 184.8% |
| Jun    | 225.40    | 221.63  |             | 487.00   | 119.7% |
| Jul    | 221.41    | 217.11  |             | 410.00   | 88.8%  |
| Aug    | 219.64    | 221.25  |             | 379.00   | 71.3%  |
| Sep    | 216.93    | 219.52  |             | 379.00   | 72.7%  |
| Oct    | 207.90    | 227.23  |             | 375.00   | 65.0%  |