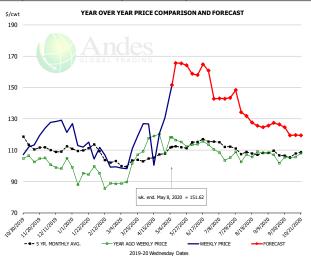

## Sparerib, Trmd Sparerib - MED, FOB Plant, USDA

|        | 5-YR. AVG | YR. AGO | CURRENT | FORECAST | % CH.  |
|--------|-----------|---------|---------|----------|--------|
| Nov    | 138.13    | 127.01  | 143.12  |          | 12.7%  |
| Dec    | 137.62    | 129.97  | 144.87  |          |        |
| Jan    | 140.96    | 134.61  | 155.15  |          | 15.3%  |
| Feb    | 141.70    | 129.40  | 150.69  |          | 16.5%  |
| Mar    | 142.28    | 127.18  | 156.12  |          | 22.8%  |
| Apr    | 148.91    | 156.44  | 120.02  |          | -23.3% |
| 29-Apr |           | 169.67  | 162.13  |          | -4.4%  |
| 8-May  |           | 172.76  | 182.82  |          | 5.8%   |
| 20-May |           | 162.53  |         | 195.96   | 20.6%  |
| May    | 163.24    | 159.06  |         | 195.00   | 22.6%  |
| Jun    | 162.55    | 136.15  |         | 185.00   | 35.9%  |
| Jul    | 138.44    | 115.06  |         | 157.00   | 36.5%  |
| Aug    | 138.47    | 123.82  |         | 151.00   | 22.0%  |
| Sep    | 132.73    | 119.72  |         | 142.00   | 18.6%  |
| Oct    | 132.08    | 128.20  |         | 135.00   | 5.3%   |