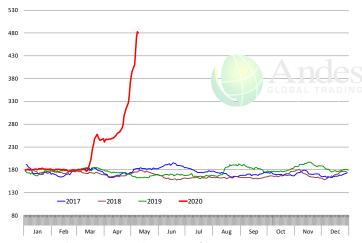

### SELECT, 170 GOOSENECK ROUND, 18-33, USDA

|        | 5-YR. AVG | YR. AGO | CURRENT | FORECAST | % CH   |
|--------|-----------|---------|---------|----------|--------|
| Nov    | 212.70    | 198.31  | 221.45  |          | 11.7%  |
| Dec    | 210.12    | 193.89  | 215.54  |          | 11.2%  |
| Jan    | 224.41    | 195.62  | 213.04  |          | 8.9%   |
| Feb    | 215.42    | 197.75  | 209.91  |          | 6.1%   |
| Mar    | 208.92    | 202.40  | 221.51  |          | 9.4%   |
| Apr    | 200.72    | 196.14  | 347.95  |          | 77.4%  |
| 29-Apr |           | 205.15  | 403.91  |          | 96.9%  |
| 8-May  |           | 188.58  | 547.88  |          | 190.5% |
| 20-May |           | 192.17  |         | 550.21   | 186.3% |
| May    | 201.99    | 190.31  |         | 554.00   | 191.1% |
| Jun    | 202.88    | 193.99  |         | 454.00   | 134.0% |
| Jul    | 200.29    | 192.57  |         | 422.00   | 119.1% |
| Aug    | 203.91    | 203.82  |         | 397.00   | 94.8%  |
| Sep    | 201.78    | 203.94  |         | 386.00   | 89.3%  |
| Oct    | 201.94    | 198.15  |         | 383.00   | 93.3%  |