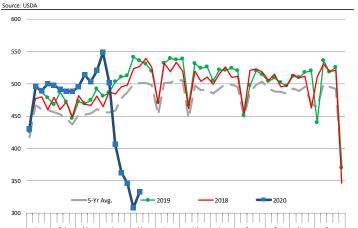

8    | 0.2%      | 824.0      | 1.8%      | 27,700        | 2.0%     |
| Q1 2021        |                 | 8,091     | -2.5%     | 820.0      | -0.7%     | 6,634         | -3.3%    |
| Q2 2021        |                 | 7,785     | -1.3%     | 809.0      | -0.5%     | 6,298         | -1.8%    |
| Q3 2021        |                 | 8,699     | -1.5%     | 824.0      | -0.1%     | 7,168         | -1.6%    |
| Q4 2021        |                 | 8,326     | -3.0%     | 830.0      | -0.2%     | 6,910         | -3.3%    |
| Annual         |                 | 32,900    | -2.1%     | 820.8      | -0.4%     | 27,011        | -2.5%    |
|                |                 |           |           |            |           |               |          |

### WEEKLY STEER AND HEIFER SLAUGHTER. '000 HEAD



#### Weekly Average FI Cattle Carcass Weights (Includes Fed & Non Fed Cattle)











## **Beef Primal Values**







### Primal Round Cutout Value, USDA, Daily, \$/cwt





















### **50CL BEEF TRIM, FRESH, NATIONAL, USDA**





| - DOLLARS PER CWT - |           |         |         |          |        |  |  |  |  |  |
|---------------------|-----------|---------|---------|----------|--------|--|--|--|--|--|
|                     | 5-YR. AVG | YR. AGO | CURRENT | FORECAST | % CH   |  |  |  |  |  |
| Nov                 | 70.10     | 67.27   | 84.92   |          | 26.29  |  |  |  |  |  |
| Dec                 | 58.48     | 60.82   | 62.73   |          | 3.19   |  |  |  |  |  |
| Jan                 | 76.88     | 58.74   | 68.00   |          | 15.89  |  |  |  |  |  |
| Feb