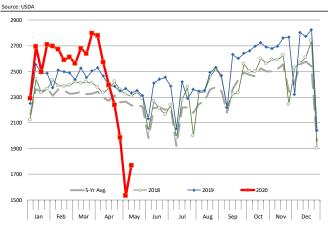

# **Weekly Pork Production Statistics**

Source: USDA

| 304,66, 035,1  |                 | Slaughter |           | Dressed Wt |           | Production    |           |
|----------------|-----------------|-----------|-----------|------------|-----------|---------------|-----------|
|                |                 | (1000 hd) | % CH.     | LBS        | % CH.     | (Million lbs) | % CH.     |
| V A            | 44.14.40        | 2 222     |           | 245.0      |           | 500.4         |           |
| Year Ago       | 11-May-19       | 2,332     | 2.4.20/   | 215.0      | 2 = 2 /   | 500.1         | 22 72/    |
| This Week      | 9-May-20        | 1,768     | -24.2%    | 216.0      | 0.5%      | 381.4         | -23.7%    |
| Last Week      | 2-May-20        | 1,533     |           | 215.0      |           | 329.7         |           |
| This Week      | 9-May-20        | 1,768     | 15.3%     | 216.0      | 0.5%      | 381.4         | 15.7%     |
| YTD Last Year  | 11-May-19       | 45,985    |           | 214.4      |           | 9,870         |           |
| YTD This Year  | 9-May-20        | 45,819    | -0.4%     | 215.5      | 0.5%      | 9,874         | 0.0%      |
| Quarterly Hist | ory + Forecasts |           |           |            |           |               |           |
| 04 2040        |                 | 24.074    |           | 244.6      |           | 6 020         |           |
| Q1 2019        |                 | 31,871    |           | 214.6      |           | 6,838         |           |
| Q2 2019        |                 | 30,926    |           | 213.9      |           | 6,615         |           |
| Q3 2019        |                 | 32,090    |           | 209.0      |           | 6,706         |           |
| Q4 2019        |                 | 35,028    |           | 213.5      |           | 7,478         |           |
| Annual         |                 | 129,914   | Y/Y % CH. | 212.7      | Y/Y % CH. | 27,637        | Y/Y % CH. |
| Q1 2020        |                 | 33,996    | 6.7%      | 216.0      | 0.7%      | 7,343         | 7.4%      |
| Q2 2020        |                 | 31,699    | 2.5%      | 216.0      | 1.0%      | 6,847         | 3.5%      |
| Q3 2020        |                 | 32,828    | 2.3%      | 210.0      | 0.5%      | 6,894         | 2.8%      |
| Q4 2020        |                 | 35,413    | 1.1%      | 214.0      | 0.2%      | 7,578         | 1.3%      |
| Annual         |                 | 133,936   | 3.1%      | 214.0      | 0.6%      | 28,662        | 3.7%      |
|                |                 |           |           |            |           |               |           |
| Q1 2021        |                 | 33,130    | -2.5%     | 217.0      | 0.5%      | 7,189         | -2.1%     |
| Q2 2021        |                 | 31,287    | -1.3%     | 216.3      | 0.1%      | 6,767         | -1.2%     |
| Q3 2021        |                 | 32,336    | -1.5%     | 211.0      | 0.5%      | 6,823         | -1.0%     |
| Q4 2021        |                 | 34,581    | -2.4%     | 216.0      | 0.9%      | 7,469         | -1.4%     |
| Annual         |                 | 131,333   | -1.9%     | 215.1      | 0.5%      | 28,249        | -1.4%     |
|                |                 |           |           |            |           |               |           |