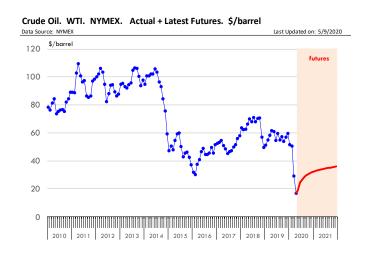

--|-----------------------|--------|
|                      | 8-May-20        | 1-May-20      |   |                  | 10-May-19 |                       |        |
| Crude Oil F          | utures (WT      | <u>u</u>      |   |                  |           |                       |        |
| Jul '20              | 26.17           | 22.29         | 1 | 3.88             | 61.80     | ļ                     | -35.63 |
| Sep '20              | 29.51           | 25.69         | † | 3.82             | 61.83     | 1                     | -32.32 |
| Nov '20              | 31.27           | 27.74         | 1 | 3.53             | 61.49     | ţ                     | -30.22 |
| Dec '20              | 31.94           | 28.59         | † | 3.35             | 61.23     | 1                     | -29.29 |











## **Estados Unidos**

Miami, FL 33137

2800 Biscayne Blvd. Suite 555

Teléfono: + 1 (305) 290-3720

Fax: +1 (313) 486-6784

E-mail: info@andesgt.com

## México

Monterrey, NL, CP 64710

Av. Morones prieto # 2805

Pte, Col. Lomas de San Francisco

Oficinas 209-210

Teléfono: +52 554 770 7770

# Colombia Bogotá D.C.

Teléfono: +57 (1) 382 6784