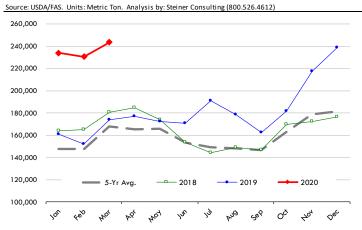

| 58.2         | 1.0%      | 25.16      | 0.5%      | 1,465          | 1.5%      |
| Q4 2021         |                | 60.1         | -0.4%     | 25.07      | 0.5%      | 1,507          | 0.1%      |
| Annual          |                | 229.2        | 0.3%      | 25.76      | 0.6%      | 5,899          | 0.9%      |











### **BONELESS-SKINLESS TURKEY BREAST, TOM, FRESH, USDA**



#### Mech. Sep. Turkey-Fresh, USDA, WT.AVG.



#### TURKEY MEAT - SCAPULA, FROZEN, USDA, WT.AVG.













## TURKEY THIGH, FRESH, USDA













## **Special Monthly Update - Pork Exports**

#### Y/Y Ch. in Mar. 20 vs. Mar 19 US Fr, Froz & Pres Pork Export Volume



### Y/Y Ch. in Mar. 20 vs. Mar 19 US Pork Variety Meat Exports



## Quantity of US Exports of Fr/Frz/Cooked Pork: World Total



#### Quantity of US Exports of Fr/Frz/Cooked Pork: Mexico



## \$ Value of US Exports of Fr/Frz/Cooked Pork: World Total



### \$ Value of US Exports of Fr/Frz/Cooked Pork: Mexico



## **Special Monthly Update - Beef Exports**



#### Y/Y Ch. in Mar. 20 vs. Mar 19 US Beef and Veal Export Volume



#### Y/Y Ch. in Mar. 20 vs. Mar 19 US Beef Variety Meat Exports



## Quantity of US Exports of Fr/Frz/Pres Beef & Veal: World Total



### Quantity of US Exports of Fr/Frz/Pres Beef: Mexico





## \$ Value of US Exports of Fr/Frz/Pres Beef: World Total



### \$ Value of US Exports of Fr/Frz/Pres Beef: Mexico



## **Special Monthly Update - Chicken Exports**



### Y/Y Ch. in Mar. 20 vs. Mar 19 US Fresh/Frozen Broiler Meat Exports

#### Source: USDA/FAS Units: Metric Tons World Total 38.0