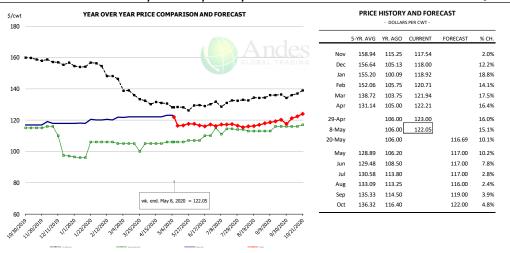

### Belly, Derind Belly 9-13#, FOB Plant, USDA

|        | 5-YR. AVG | YR. AGO | CURRENT | FORECAST | % CH.  |
|--------|-----------|---------|---------|----------|--------|
| Nov    | 75.89     | 57.54   | 96.54   |          | 67.8%  |
| Dec    | 74.81     | 62.18   | 93.69   |          | 50.7%  |
| Jan    | 69.35     | 57.59   | 83.36   |          | 44.8%  |
| Feb    | 64.46     | 53.93   | 74.21   |          | 37.6%  |
| Mar    | 62.93     | 59.02   | 99.99   |          | 69.4%  |
| Apr    | 71.86     | 92.72   | 69.42   |          | -25.1% |
| 29-Apr |           | 99.07   | 105.68  |          | 6.7%   |
| 8-May  |           | 108.30  | 137.83  |          | 27.3%  |
| 20-May |           | 95.49   |         | 148.45   | 55.5%  |
| May    | 84.00     | 96.61   |         | 144.00   | 49.1%  |
| Jun    | 89.72     | 100.11  |         | 132.00   | 31.9%  |
| Jul    | 87.40     | 96.50   |         | 114.00   | 18.1%  |
| Aug    | 71.52     | 77.80   |         | 88.00    | 13.1%  |
| Sep    | 70.11     | 70.69   |         | 75.00    | 6.1%   |
| Oct    | 80.32     | 83.54   |         | 82.00    | -1.8%  |

PRICE HISTORY AND FORECAST