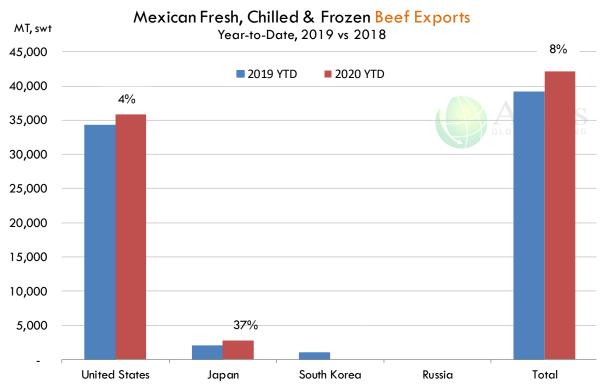

### Precio Promedio Semanal de Cerdo en Obrador en Mexico

| W/E: 5/1/2020  | Ultimo | Anterior | Cambio |
|----------------|--------|----------|--------|
| Peso / 1 USD   | 24.60  | 24.99    |        |
|                | USD/KG | USD/KG   |        |
| Pie LAB Rastro | 1.00   | 1.08     | -0.08  |
| Carne en Canal | 1.73   | 1.30     | 0.43   |
| Cabeza         | 0.96   | 1.02     | -0.07  |
| Espaldilla     | 2.07   | 2.26     | -0.19  |
| Pecho          | 2.26   | 2.22     | 0.03   |
| Entrecot       | 2.28   | 2.24     | 0.04   |
| Tocino         | 2.62   | 2.58     | 0.04   |
| Pierna         | 2.32   | 2.42     | -0.10  |
| Cuero          | 1.06   | 1.28     | -0.22  |
| Fuente: SNIIM  |        |          |        |









## **Mexico Beef Imports**





## **Mexico Beef Exports**





## **Colombia Meat Price Reference**

| \$5.050 \(\theta\) \$4.800 \(\theta\) \$4.400 \(\theta\) \$3.950 \(\theta\) \$3.600 \(\theta\) | \$5.050 \(\mathrea\) \$4.800 \(\mathrea\) \$4.400 \(\mathrea\) \$3.950 \(\mathrea\)                                                       | \$5.050 \(\operatorname{9}\) \$4.800 \(\operatorname{9}\) \$4.400 \(\operatorname{9}\) \$4.100 \(\operatorname{9}\)                                                                                                                                                  | \$5.050 <b>3</b><br>\$4.800 <b>3</b><br>\$4.400 <b>3</b><br>\$4.100 <b>3</b>