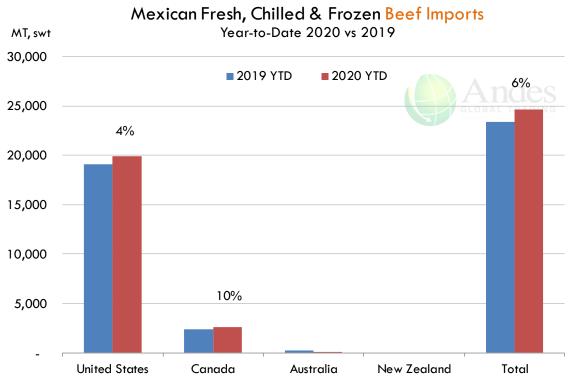

## **Mexico Pork Prices**

#### Precio Promedio Semanal de Cerdo en Obrador en Mexico

| W/E: 5/1/2020  | Ultimo | Anterior | Cambio |
|----------------|--------|----------|--------|
| Peso / 1 USD   | 24.60  | 24.99    |        |
|                | USD/KG | USD/KG   |        |
| Pie LAB Rastro | 1.00   | 1.08     | -0.08  |
| Carne en Canal | 1.73   | 1.30     | 0.43   |
| Cabeza         | 0.96   | 1.02     | -0.07  |
| Espaldilla     | 2.07   | 2.26     | -0.19  |
| Pecho          | 2.26   | 2.22     | 0.03   |
| Entrecot       | 2.28   | 2.24     | 0.04   |
| Tocino         | 2.62   | 2.58     | 0.04   |
| Pierna         | 2.32   | 2.42     | -0.10  |
| Cuero          | 1.06   | 1.28     | -0.22  |
| Fuente: SNIIM  |        |          |        |









## **Mexico Beef Imports**





## **Mexico Beef Exports**





## **Colombia Meat Price Reference**

| \$5.050 \(\theta\) \$4.800 \(\theta\) \$4.400 \(\theta\) \$3.950 \(\theta\) \$3.600 \(\theta\) | \$5.050 \(\mathrea\) \$4.800 \(\mathrea\) \$4.400 \(\mathrea\) \$3.950 \(\mathrea\)                                                       | \$5.050 \(\operatorname{9}\) \$4.800 \(\operatorname{9}\) \$4.400 \(\operatorname{9}\) \$4.100 \(\operatorname{9}\)                                                                                                                                                  | \$5.050 <b>3</b><br>\$4.800 <b>3</b><br>\$4.400 <b>3</b><br>\$4.100 <b>3</b>