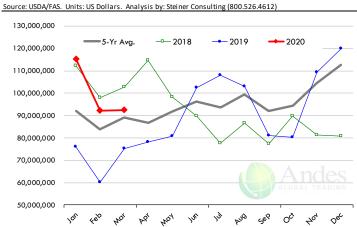

| 0.1%      |
| Annual          |                | 229.2        | 0.3%      | 25.76      | 0.6%      | 5,899          | 0.9%      |











### **BONELESS-SKINLESS TURKEY BREAST, TOM, FRESH, USDA**



#### Mech. Sep. Turkey-Fresh, USDA, WT.AVG.



#### TURKEY MEAT - SCAPULA, FROZEN, USDA, WT.AVG.













## TURKEY THIGH, FRESH, USDA













## **Special Monthly Update - Pork Exports**

#### Y/Y Ch. in Mar. 20 vs. Mar 19 US Fr, Froz & Pres Pork Export Volume



### Y/Y Ch. in Mar. 20 vs. Mar 19 US Pork Variety Meat Exports



## Quantity of US Exports of Fr/Frz/Cooked Pork: World Total



#### Quantity of US Exports of Fr/Frz/Cooked Pork: Mexico



## \$ Value of US Exports of Fr/Frz/Cooked Pork: World Total



### \$ Value of US Exports of Fr/Frz/Cooked Pork: Mexico



## **Special Monthly Update - Beef Exports**



#### Y/Y Ch. in Mar. 20 vs. Mar 19 US Beef and Veal Export Volume



#### Y/Y Ch. in Mar. 20 vs. Mar 19 US Beef Variety Meat Exports



## Quantity of US Exports of Fr/Frz/Pres Beef & Veal: World Total



### Quantity of US Exports of Fr/Frz/Pres Beef: Mexico





## \$ Value of US Exports of Fr/Frz/Pres Beef: World Total



### \$ Value of US Exports of Fr/Frz/Pres Beef: Mexico



## **Special Monthly Update - Chicken Exports**



### Y/Y Ch. in Mar. 20 vs. Mar 19 US Fresh/Frozen Broiler Meat Exports

#### Source: USDA/FAS Units: Metric Tons World Total 38.093 Othe 26.683 13,375 1,640 Guatemala 1,357 Canada 352 Kazakhstan Cuba -483 -2.030 Chile Change in broiler exports Hong Kong -3,331 14.5% -20,000 -10,000 10,000 20,000 30,000 40,000

##