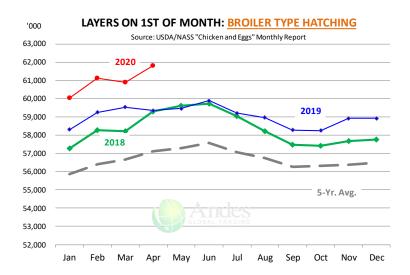

## **Pork Market Trends:**

- Hog slaughter plants are slowly coming back online, reflected in the weekly slaughter numbers that were about 200k head larger than the previous week.
- While most major plants are operational, most are still producing well below capacity due to slower line speeds and lack of workers.
- Retail items, such as ribs, loins and butts continue to see strong price gains as retailers struggle to get sufficient supply to stock the meat case.
- Bone-in ham prices are weak due to lack of labor to produce boneless ham muscles. Packers are having to discount product in order to encourage more export sales or sales to processors that do their own boning.
- Belly price volatility is extreme due to retail features booked in early April, processors starting to ramp up production and lower slaughter numbers.