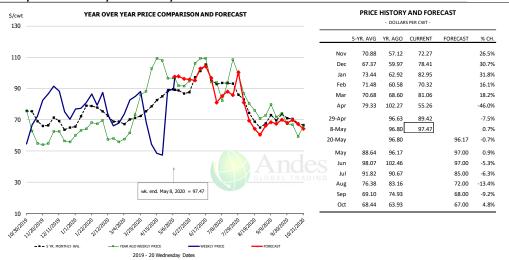

### Belly, Derind Belly 9-13#, FOB Plant, USDA

|        | 5-YR. AVG | YR. AGO | CURRENT | FORECAST | % CH.  |
|--------|-----------|---------|---------|----------|--------|
| Nov    | 75.89     | 57.54   | 96.54   |          | 67.8%  |
| Dec    | 74.81     | 62.18   | 93.69   |          | 50.7%  |
| Jan    | 69.35     | 57.59   | 83.36   |          | 44.8%  |
| Feb    | 64.46     | 53.93   | 74.21   |          | 37.6%  |
| Mar    | 62.93     | 59.02   | 99.99   |          | 69.4%  |
| Apr    | 71.86     | 92.72   | 69.42   |          | -25.1% |
| 29-Apr |           | 99.07   | 105.68  |          | 6.7%   |
| 8-May  |           | 108.30  | 137.83  |          | 27.3%  |
| 20-May |           | 95.49   |         | 148.45   | 55.5%  |
| May    | 84.00     | 96.61   |         | 144.00   | 49.1%  |
| Jun    | 89.72     | 100.11  |         | 132.00   | 31.9%  |
| Jul    | 87.40     | 96.50   |         | 114.00   | 18.1%  |
| Aug    | 71.52     | 77.80   |         | 88.00    | 13.1%  |
| Sep    | 70.11     | 70.69   |         | 75.00    | 6.1%   |
| Oct    | 80.32     | 83.54   |         | 82.00    | -1.8%  |

PRICE HISTORY AND FORECAST