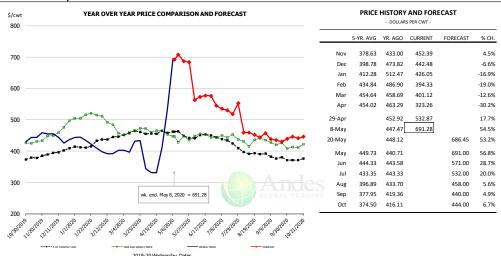

### Belly, Derind Belly 9-13#, FOB Plant, USDA

|        | 5-YR. AVG | YR. AGO | CURRENT | FORECAST | % CH.  |
|--------|-----------|---------|---------|----------|--------|
| Nov    | 75.89     | 57.54   | 96.54   |          | 67.8%  |
| Dec    | 74.81     | 62.18   | 93.69   |          | 50.7%  |
| Jan    | 69.35     | 57.59   | 83.36   |          | 44.8%  |
| Feb    | 64.46     | 53.93   | 74.21   |          | 37.6%  |
| Mar    | 62.93     | 59.02   | 99.99   |          | 69.4%  |
| Apr    | 71.86     | 92.72   | 69.42   |          | -25.1% |
| 29-Apr |           | 99.07   | 105.68  |          | 6.7%   |
| 8-May  |           | 108.30  | 137.83  |          | 27.3%  |
| 20-May |           | 95.49   |         | 148.45   | 55.5%  |
| May    | 84.00     | 96.61   |         | 144.00   | 49.1%  |
| Jun    | 89.72     | 100.11  |         | 132.00   | 31.9%  |
| Jul    | 87.40     | 96.50   |         | 114.00   | 18.1%  |
| Aug    | 71.52     | 77.80   |         | 88.00    | 13.1%  |
| Sep    | 70.11     | 70.69   |         | 75.00    | 6.1%   |
| Oct    | 80.32     | 83.54   |         | 82.00    | -1.8%  |

PRICE HISTORY AND FORECAST