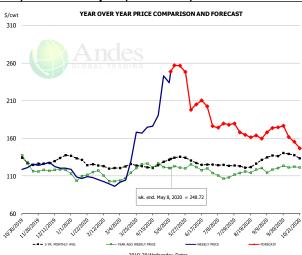

## **CHOICE, 184, 3 TOP BUTT, BONELESS, USDA**

|        | 5-YR. AVG | YR. AGO | CURRENT | FORECAST | % CH.  |
|--------|-----------|---------|---------|----------|--------|
| Nov    | 301.42    | 317.30  | 319.02  |          | 0.5%   |
| Dec    | 309.81    | 339.24  | 284.76  |          | -16.1% |
| Jan    | 333.90    | 352.60  | 293.18  |          | -16.9% |
| Feb    | 346.03    | 354.23  | 295.13  |          | -16.7% |
| Mar    | 387.63    | 359.74  | 321.79  |          | -10.6% |
| Apr    | 394.58    | 362.64  | 339.85  |          | -6.3%  |
| 29-Apr |           | 352.73  | 531.65  |          | 50.7%  |
| 8-May  |           | 331.51  | 719.82  |          | 117.1% |
| 20-May |           | 336.06  |         | 725.93   | 116.0% |
| May    | 390.84    | 331.52  |         | 719.00   | 116.9% |
| Jun    | 367.24    | 319.84  |         | 527.00   | 64.8%  |
| Jul    | 361.82    | 310.31  |         | 402.00   | 29.5%  |
| Aug    | 351.38    | 305.79  |         | 367.00   | 20.0%  |
| Sep    | 321.40    | 290.62  |         | 339.00   | 16.6%  |
| Oct    | 288.54    | 306.74  |         | 310.00   | 1.1%   |