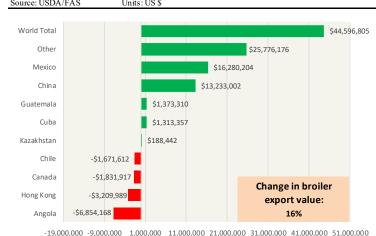

in Mar. 20 vs. Mar 19 US Beef and Veal Export Volume



#### Y/Y Ch. in Mar. 20 vs. Mar 19 US Beef Variety Meat Exports



## Quantity of US Exports of Fr/Frz/Pres Beef & Veal: World Total



### Quantity of US Exports of Fr/Frz/Pres Beef: Mexico





## \$ Value of US Exports of Fr/Frz/Pres Beef: World Total



### \$ Value of US Exports of Fr/Frz/Pres Beef: Mexico



## **Special Monthly Update - Chicken Exports**



### Y/Y Ch. in Mar. 20 vs. Mar 19 US Fresh/Frozen Broiler Meat Exports

#### Source: USDA/FAS Units: Metric Tons World Total 38.093 Othe 26.683 13,375 1,640 Guatemala 1,357 Canada 352 Kazakhstan Cuba -483 -2.030 Chile Change in broiler exports Hong Kong -3,331 14.5% -20,000 -10,000 10,000 20,000 30,000 40,000

### Y/Y Ch. in Mar. 20 vs. Mar 19 US Broiler Export Value (\$)



### Quantity of US Exports of Fr/Frz Chicken: World Total



### Quantity of US Exports of Fr/Frz Chicken: Mexico



### \$ Value of US Exports of Fr/Frz Chicken: World Total



#### \$ Value of US Exports of Fr/Frz Chicken: Mexico





## **Special Monthly Update - Turkey Exports**

### Y/Y Ch. in Mar. 20 vs. Mar 19 US Turkey Exports



### Y/Y Ch. in Mar. 20 vs. Mar 19 US Turkey Export Value (\$)



## Quantity of US Exports of Fr/Frz Turkey: World Total



#### Quantity of US Exports of Fr/Frz Turkey: Mexico



### \$ Value of US Exports of Fr/Frz Turkey Export Value: World Total



### \$ Value of US Exports of Fr/Frz Turkey: Mexico





## **Mexico Beef Production**

### CONTRIBUTION TO YEAR/YEAR CHANGE IN MEXICO BEEF PRODUCTION

METRIC TON. March 2020 VS. March 2019



## **Mexico