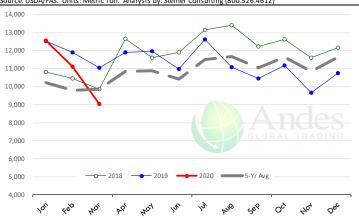

## TURKEY THIGH, FRESH, USDA













## **Special Monthly Update - Pork Exports**

#### Y/Y Ch. in Mar. 20 vs. Mar 19 US Fr, Froz & Pres Pork Export Volume



### Y/Y Ch. in Mar. 20 vs. Mar 19 US Pork Variety Meat Exports



## Quantity of US Exports of Fr/Frz/Cooked Pork: World Total



#### Quantity of US Exports of Fr/Frz/Cooked Pork: Mexico



## \$ Value of US Exports of Fr/Frz/Cooked Pork: World Total



### \$ Value of US Exports of Fr/Frz/Cooked Pork: Mexico



## **Special Monthly Update - Beef Exports**



#### Y/Y Ch. in Mar. 20 vs. Mar 19 US Beef and Veal Export Volume



#### Y/Y Ch. in Mar. 20 vs. Mar 19 US Beef Variety Meat Exports



## Quantity of US Exports of Fr/Frz/Pres Beef & Veal: World Total



### Quantity of US Exports of Fr/Frz/Pres Beef: Mexico





## \$ Value of US Exports of Fr/Frz/Pres Beef: World Total



### \$ Value of US Exports of Fr/Frz/Pres Beef: Mexico



## **Special Monthly Update - Chicken Exports**



### Y/Y Ch. in Mar. 20 vs. Mar 19 US Fresh/Frozen Broiler Meat Exports

#### Source: USDA/FAS Units: Metric Tons World Total 38.093 Othe 26.683 13,375 1,640 Guatemala 1,357 Canada 352 Kazakhstan Cuba -483 -2.030 Chile Change in broiler exports Hong Kong -3,331 14.5% -20,000 -10,000 10,000 20,000 30,000 40,000

### Y/Y Ch. in Mar. 20 vs. Mar 19 US Broiler Export Value (\$)



### Quantity of US Exports of Fr/Frz Chicken: World Total



### Quantity of US Exports of Fr/Frz Chicken: Mexico



### \$ Value of US Exports of Fr/Frz Chicken: World Total



#### \$ Value of US Exports of Fr/Frz Chicken: Mexico





## **Special