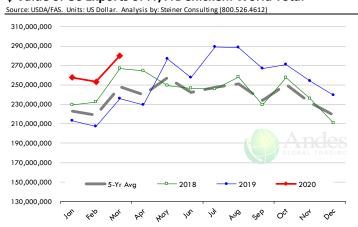

### \$ Value of US Exports of Fr/Frz Turkey Export Value: World Total

### \$ Value of US Exports of Fr/Frz Turkey: Mexico