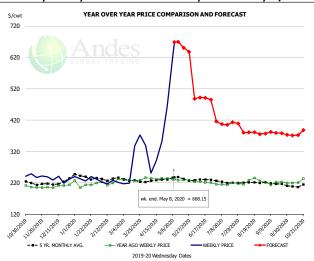

## SELECT, 114A, 3 SHOULDER CLOD, TRIMMED, 1/4" MAX, USDA

|        |           |         | S PER CWT - |          |        |
|--------|-----------|---------|-------------|----------|--------|
|        | 5-YR. AVG | YR. AGO | CURRENT     | FORECAST | % CH.  |
| Nov    | 216.75    | 204.79  | 241.64      |          | 18.0%  |
| Dec    | 217.64    | 210.44  | 222.88      |          | 5.9%   |
| Jan    | 237.00    | 214.15  | 229.05      |          | 7.0%   |
| Feb    | 232.10    | 222.21  | 223.10      |          | 0.4%   |
| Mar    | 226.53    | 228.01  | 330.72      |          | 45.0%  |
| Apr    | 224.54    | 232.85  | 304.02      |          | 30.6%  |
| 29-Apr |           | 234.77  | 465.00      |          | 98.1%  |
| 8-May  |           | 231.13  | 668.15      |          | 189.1% |
| 20-May |           | 229.60  |             | 651.05   | 183.6% |
| May    | 230.35    | 227.91  |             | 649.00   | 184.8% |
| Jun    | 225.40    | 221.63  |             | 487.00   | 119.7% |
| Jul    | 221.41    | 217.11  |             | 410.00   | 88.8%  |
| Aug    | 219.64    | 221.25  |             | 379.00   | 71.3%  |
| Sep    | 216.93    | 219.52  |             | 379.00   | 72.7%  |
| Oct    | 207.90    | 227.23  |             | 375.00   | 65.0%  |