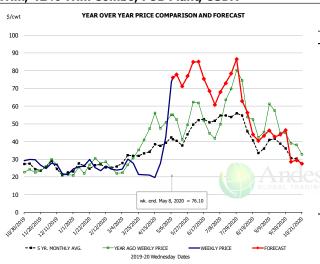

## Trim, 42% Trim Combo, FOB Plant, USDA

|        | 5-YR. AVG | YR. AGO | CURRENT | FORECAST | % CH.  |
|--------|-----------|---------|---------|----------|--------|
| Nov    | 25.69     | 23.43   | 27.34   |          | 16.7%  |
| Dec    | 23.92     | 24.65   | 23.59   |          | -4.3%  |
| Jan    | 25.25     | 24.40   | 25.82   |          | 5.9%   |
| Feb    | 25.87     | 26.18   | 24.68   |          | -5.7%  |
| Mar    | 29.66     | 27.33   | 23.89   |          | -12.6% |
| Apr    | 35.16     | 47.51   | 21.62   |          | -54.5% |
| 29-Apr |           | 50.74   | 42.53   |          | -16.2% |
| 8-May  |           | 55.10   | 76.10   |          | 38.1%  |
| 20-May |           | 41.10   |         | 71.14    | 73.1%  |
| May    | 39.10     | 48.30   |         | 76.00    | 57.4%  |
| Jun    | 48.87     | 49.75   |         | 78.00    | 56.8%  |
| Jul    | 51.13     | 55.52   |         | 70.00    | 26.1%  |
| Aug    | 42.90     | 53.87   |         | 54.00    | 0.2%   |
| Sep    | 38.02     | 49.45   |         | 44.00    | -11.0% |
| Oct    | 29.78     | 35.80   |         | 29.00    | -19.0% |

PRICE HISTORY AND FORECAST