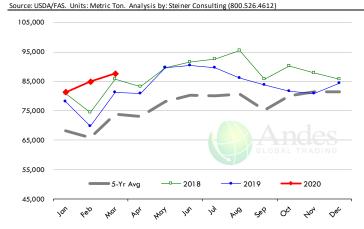

VG.



#### TURKEY MEAT - SCAPULA, FROZEN, USDA, WT.AVG.













## TURKEY THIGH, FRESH, USDA













## **Special Monthly Update - Pork Exports**

#### Y/Y Ch. in Mar. 20 vs. Mar 19 US Fr, Froz & Pres Pork Export Volume



### Y/Y Ch. in Mar. 20 vs. Mar 19 US Pork Variety Meat Exports



## Quantity of US Exports of Fr/Frz/Cooked Pork: World Total



#### Quantity of US Exports of Fr/Frz/Cooked Pork: Mexico



## \$ Value of US Exports of Fr/Frz/Cooked Pork: World Total



### \$ Value of US Exports of Fr/Frz/Cooked Pork: Mexico



## **Special Monthly Update - Beef Exports**



#### Y/Y Ch. in Mar. 20 vs. Mar 19 US Beef and Veal Export Volume



#### Y/Y Ch. in Mar. 20 vs. Mar 19 US Beef Variety Meat Exports



## Quantity of US Exports of Fr/Frz/Pres Beef & Veal: World Total



### Quantity of US Exports of Fr/Frz/Pres Beef: Mexico





## \$ Value of US Exports of Fr/Frz/Pres Beef: World Total



### \$ Value of US Exports of Fr/Frz/Pres Beef: Mexico



## **Special Monthly Update - Chicken Exports**



### Y/Y Ch. in Mar. 20 vs. Mar 19 US Fresh/Frozen Broiler Meat Exports

#### Source: USDA/FAS Units: Metric Tons World Total 38.093 Othe 26.683 13,375 1,640 Guatemala 1,357 Canada 352 Kazakhstan Cuba -483 -2.030 Chile Change in broiler exports Hong Kong -3,331 14.5% -20,000 -10,000 10,000 20,000 30,000 40,000

### Y/Y Ch. in Mar. 20 vs. Mar 19 US Broiler Export Value (\$)



### Quantity of US Exports of Fr/Frz Chicken: World Total



### Quantity of US Exports of Fr/Frz Chicken: Mexico



### \$ Value of US Exports of Fr/Frz Chicken: World Total



#### \$ Val