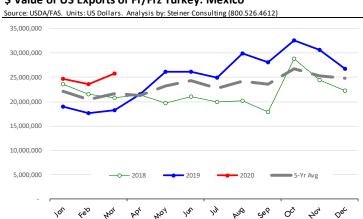

in broiler exports Hong Kong -3,331 14.5% -20,000 -10,000 10,000 20,000 30,000 40,000

### Y/Y Ch. in Mar. 20 vs. Mar 19 US Broiler Export Value (\$)



### Quantity of US Exports of Fr/Frz Chicken: World Total



### Quantity of US Exports of Fr/Frz Chicken: Mexico



### \$ Value of US Exports of Fr/Frz Chicken: World Total



#### \$ Value of US Exports of Fr/Frz Chicken: Mexico





## **Special Monthly Update - Turkey Exports**

### Y/Y Ch. in Mar. 20 vs. Mar 19 US Turkey Exports



### Y/Y Ch. in Mar. 20 vs. Mar 19 US Turkey Export Value (\$)



## Quantity of US Exports of Fr/Frz Turkey: World Total



#### Quantity of US Exports of Fr/Frz Turkey: Mexico



### \$ Value of US Exports of Fr/Frz Turkey Export Value: World Total



### \$ Value of US Exports of Fr/Frz Turkey: Mexico





## **Mexico Beef Production**

### CONTRIBUTION TO YEAR/YEAR CHANGE IN MEXICO BEEF PRODUCTION

METRIC TON. March 2020 VS. March 2019



## **Mexico Pork Prices**

#### Precio Promedio Semanal de Cerdo en Obrador en Mexico

| W/E: 5/1/2020  | Ultimo | Anterior | Cambio |
|----------------|--------|----------|--------|
| Peso / 1 USD   | 24.60  | 24.99    |        |
|                | USD/KG | USD/KG   |        |
| Pie LAB Rastro | 1.00   | 1.08     | -0.08  |
| Carne en Canal | 1.73   | 1.30     | 0.43   |
| Cabeza         | 0.96   | 1.02     | -0.07  |
| Espaldilla     | 2.07   | 2.26     | -0.19  |
| Pecho          | 2.26   | 2.22     | 0.03   |
| Entrecot       | 2.28   | 2.24     | 0.04   |
| Tocino         | 2.62   | 2.58     | 0.04   |
| Pierna         | 2.32   | 2.42     | -0.10