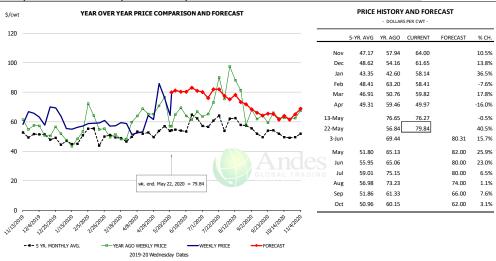

33,600 -2.5% 217.0 0.5% 7,291 28,022 -1.3% 217.0 -0.2% 6,081 32,208 -1.5% 211.5 0.2% 6,812 33,008 -2.4% 215.5 0.5% 7,113 |

## WEEKLY HOG SLAUGHTER. '000 HEAD



## Barrow/Gilt Dressed Carcass Weights, 5-day Moving Avg. - All hogs

225
220
215
200
207
208
209
209
200
200
201
201
202
203
204
205
200
207
2018
2019
2020











## Ham, 23-27# Trmd Selected Ham, FOB Plant, USDA



#### Ham, Inner Shank, FOB Plant, USDA



#### Ham, Outer Shank, FOB Plant, USDA













### Loin, 1/4 Trimmed Loin VAC, FOB Plant, USDA





## Belly, Derind Belly 9-13#, FOB Plant, USDA











#### Trim, Picnic Meat Combo Cushion Out, FOB Plant, USDA



### Trim, 42% Trim Combo, FOB Plant, USDA



### Sparerib, Trmd Sparerib - MED, FOB Plant, USDA













#### Jowl, Skinned Combo, FOB Plant, USDA



### Loin, Boneless Sirloin, FOB Plant, USDA



### Trim, 72% Trim Combo, FOB Plant, USDA





## Loin, Bnls CC Strap-on, FOB Plant, USDA



#### Brisket Bones, Full, 30#, USDA, FRZ













## **Beef Market - Supply Situation & Outlook**

## **Weekly Beef Production Statistics**

| `^ | rce: | ıc | $\neg$ |  |
|----|------|----|--------|--|
|    |      |    |        |  |

| Source: USDA   |                 | Clauabton              |           | Dung and 14/4     |           | Dun duntina                             |                                         |
|----------------|-----------------|------------------------|-----------|-------------------|-----------|-----------------------------------------|-----------------------------------------|
|                |                 | Sl