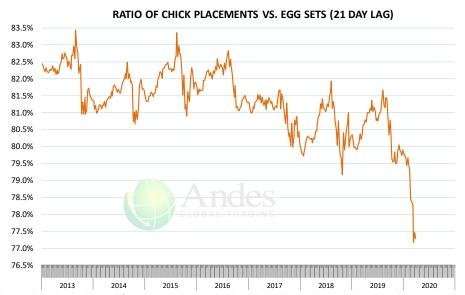

|                 |              |           |            |           |                |           |
| Q1 2021        |                 | 2,331        | -0.6%     | 4.83       | 0.8%      | 11,261         | 0.3%      |
| Q2 2021        |                 | 2,299        | 4.5%      | 4.87       | 0.4%      | 11,198         | 4.9%      |
| Q3 2021        |                 | 2,378        | 2.5%      | 4.87       | 0.8%      | 11,580         | 3.3%      |
| Q4 2021        |                 | 2,361        | 0.3%      | 4.90       | 0.8%      | 11,570         | 1.1%      |
| Annual         |                 | 9,370        | 1.6%      | 4.87       | 0.7%      | 45,608         | 2.4%      |













### **US WEEKLY BROILER EGG SETS**



#### **US WEEKLY BROILER CHICK PLACEMENT**















## **BROILER, NATIONAL WHOLE BIRD PRICE, USDA**



| PRICE HISTORY AND FORECAST - DOLLARS PER CWT - |           |         |         |          |        |  |  |  |  |
|------------------------------------------------|-----------|---------|---------|----------|--------|--|--|--|--|
|                                                | 5-YR. AVG | YR. AGO | CURRENT | FORECAST | % CH   |  |  |  |  |
| Nov                                            | 86.30     | 86.94   | 78.33   |          | -9.9%  |  |  |  |  |
| Dec                                            | 88.32     | 89.98   | 84.63   |          | -5.9%  |  |  |  |  |
| Jan                                            | 93.18     | 98.98   | 90.51   |          | -8.6%  |  |  |  |  |
| Feb