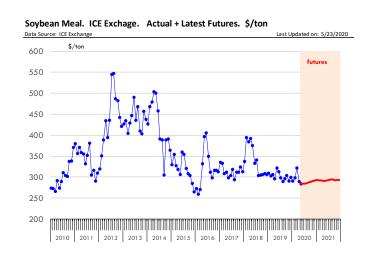

-----------------|-----------------|---------------|----------|-------|-----------|---|--------------------|
| -                    | 22-May-20       | 15-May-20     |          |       | 24-May-19 |   |                    |
| Soybean M            | eal Futures     |               |          |       |           |   |                    |
| Jul '20              | 284.10          | 287.50        | 1        | -3.40 | 300.50    | ţ | -16.40             |
| Sep '20              | 287.80          | 289.80        | ļ        | -2.00 | 303.60    | ļ | -15.80             |
| Dec '20              | 292.50          | 293.00        | Ţ        | -0.50 | 308.50    | ļ | -16.00             |
| Mar '21              | 291.70          | 290.80        | <b>†</b> | 0.90  | 310.70    | ļ | -19.00             |



| Futures<br>Contracts | Current<br>Week | Last I Cal |   | Last Year |           | n. From<br>st Year |        |
|----------------------|-----------------|------------|---|-----------|-----------|--------------------|--------|
|                      | 22-May-20       | 15-May-20  |   |           | 24-May-19 |                    |        |
| Crude Oil I          | Futures (WT     | <u>U</u>   |   |           |           |                    |        |
| Jul '20              | 33.25           | 29.52      | 1 | 3.73      | 58.63     | Ţ                  | -25.38 |
| Sep '20              | 34.14           | 30.69      | † | 3.45      | 58.73     | ţ                  | -24.59 |
| Nov '20              | 34.84           | 31.56      | † | 3.28      | 58.53     | ţ                  | -23.69 |