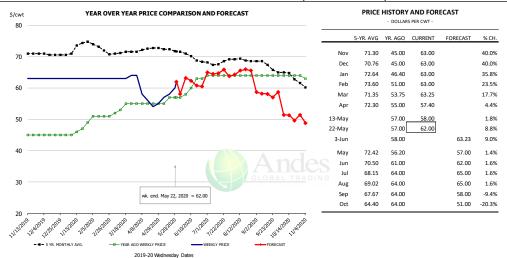

-3.7%  |
| Mar    | 176.96    | 189.04  | 171.23  |          | -9.4%  |
| Apr    | 178.40    | 199.35  | 110.87  |          | -44.4% |
| 13-May |           | 193.21  | 168.48  |          | -12.8% |
| 22-May |           | 189.12  | 180.28  |          | -4.7%  |
| 3-Jun  |           | 193.00  |         | 170.13   | -11.9% |
| May    | 174.47    | 192.66  |         | 165.00   | -14.4% |
| Jun    | 173.60    | 191.81  |         | 170.00   | -11.4% |
| Jul    | 174.98    | 191.55  |         | 170.00   | -11.3% |
| Aug    | 175.27    | 190.98  |         | 175.00   | -8.4%  |
| Sep    | 178.83    | 188.12  |         | 180.00   | -4.3%  |
| Oct    | 177.95    | 184.20  |         | 185.00   | 0.4%   |

PRICE HISTORY AND FORECAST



#### NE BONELESS BREAST BROILER WHITE TRIM MEAT, UNDER 15%, FRESH



### N.E. Broiler Drumsticks, USDA



## MSC 15-20%, National, Fresh, USDA





### **B/S BROILER THIGHS, USDA**



| - DOLLARS PER CWT - |           |         |         |          |        |  |  |  |  |
|---------------------|-----------|---------|---------|----------|--------|--|--|--|--|
|                     | 5-YR. AVG | YR. AGO | CURRENT | FORECAST | % CH.  |  |  |  |  |
| Nov                 | 108.17    | 116.93  | 111.47  |          | -4.7%  |  |  |  |  |
| Dec                 | 103.50    | 116.38  | 111.30  |          | -4.4%  |  |  |  |  |
| Jan                 | 99.78     | 116.43  | 109.59  |          | -5.9%  |  |  |  |  |
| Feb                 | 96.95     | 116.27  | 101.10  |          | -13.0% |  |  |  |  |
| Mar                 | 102.46    | 116.85  | 102.50  |          |