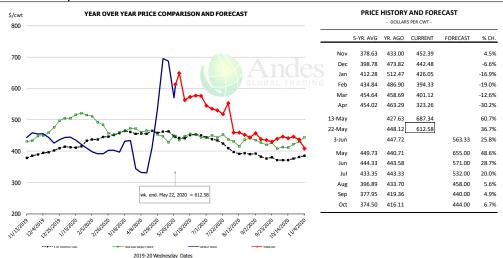

## **BROILER, NATIONAL WHOLE BIRD PRICE, USDA**

| PRICE HISTORY AND FORECAST - DOLLARS PER CWT - |           |         |         |          |        |  |  |  |  |
|------------------------------------------------|-----------|---------|---------|----------|--------|--|--|--|--|
|                                                | 5-YR. AVG | YR. AGO | CURRENT | FORECAST | % CH   |  |  |  |  |
| Nov                                            | 86.30     | 86.94   | 78.33   |          | -9.9%  |  |  |  |  |
| Dec                                            | 88.32     | 89.98   | 84.63   |          | -5.9%  |  |  |  |  |
| Jan                                            | 93.18     | 98.98   | 90.51   |          | -8.6%  |  |  |  |  |
| Feb                                            | 87.91     | 89.81   | 80.64   |          | -10.2% |  |  |  |  |
| Mar                                            | 94.62     | 93.29   | 82.03   |          | -12.1% |  |  |  |  |
| Apr                                            | 99.30     | 97.58   | 56.09   |          | -42.5% |  |  |  |  |
| 13-May                                         |           | 101.87  | 77.45   |          | -24.0% |  |  |  |  |
| 22-May                                         |           | 100.95  | 74.45   |          | -26.3% |  |  |  |  |
| 3-Jun                                          |           | 97.03   |         | 75.53    | -22.2% |  |  |  |  |
| May                                            | 105.42    | 100.87  |         | 74.00    | -26.6% |  |  |  |  |
| Jun                                            | 104.14    | 94.60   |         | 75.00    | -20.7% |  |  |  |  |
| Jul                                            | 96.41     | 88.37   |         | 79.00    | -10.6% |  |  |  |  |
| Aug                                            | 84.56     | 80.35   |         | 83.00    | 3.3%   |  |  |  |  |
| Sep                                            | 80.61     | 76.92   |         | 82.00    | 6.6%   |  |  |  |  |
| Oct                                            | 78.39     | 78.81   |         | 80.00    | 1.5%   |  |  |  |  |