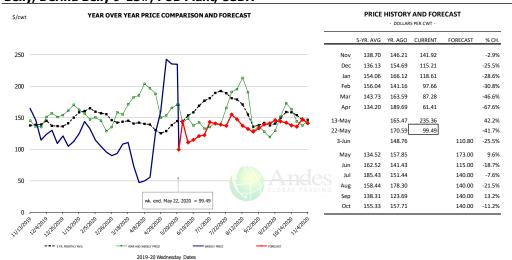

5,028 213.5 7,478 <b>129,915 Y/Y % CH. 212.7 Y/Y % CH. 27,637</b> 34,478 8.2% 216.0 0.7% 7,447 28,391 -8.2% 217.5 1.7% 6,175 32,698 1.9% 211.0 1.0% 6,899 33,802 -3.5% 214.5 0.5% 7,251 <b>129,369 -0.4% 214.8 0.9% 27,772</b> 33,600 -2.5% 217.0 0.5% 7,291 28,022 -1.3% 217.0 -0.2% 6,081 32,208 -1.5% 211.5 0.2% 6,812 33,008 -2.4% 215.5 0.5% 7,113 |

## WEEKLY HOG SLAUGHTER. '000 HEAD



## Barrow/Gilt Dressed Carcass Weights, 5-day Moving Avg. - All hogs

225
220
215
200
207
208
209
209
200
200
201
201
202
203
204
205
200
207
2018
2019
2020











## Ham, 23-27# Trmd Selected Ham, FOB Plant, USDA



#### Ham, Inner Shank, FOB Plant, USDA



#### Ham, Outer Shank, FOB Plant, USDA













### Loin, 1/4 Trimmed Loin VAC, FOB Plant, USDA





## Belly, Derind Belly 9-13#, FOB Plant, USDA











#### Trim, Picnic Meat Combo Cushion Out, FOB Plant, USDA



### Trim, 42% Trim Combo, FOB Plant, USDA



### Sparerib, Trmd Sparerib - MED, FOB Plant, USDA













#### Jowl, Skinned Combo, FOB Plant, USDA



### Loin, Boneless Sirloin, FOB Plant, USDA



### Trim, 72% Trim Combo, FOB Plant, USDA





## Loin, Bnls CC Strap-on, FOB Plant, USDA



#### Brisket Bones, Full, 30#, USDA, FRZ













## **Beef Market - Supply Situation & Outlook**

## **Weekly Beef Production Statistics**

| `^ | rce: | ıc | $\neg$ |  |
|----|------|----|--------|--|
|    |      |    |        |  |

| Source: USDA   |                 | Clauabton              |           | Dung and 14/4     |           | Dun duntina                             |                                         |
|-----