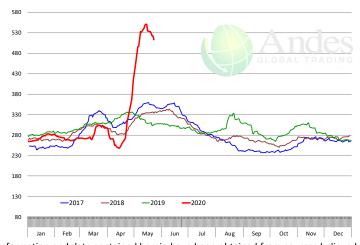

| -0.5%     | 6,596                                   | -5.0%                                   |
| Annual         |                 | 32,188                 | 0.3%      | 821.0             | -0.4%     | <b>26,424</b>                           | -0.1%                                   |
|                |                 |                        |           |                   |           | -,                                      |                                         |

## WEEKLY STEER AND HEIFER SLAUGHTER. '000 HEAD



## Weekly Average FI Cattle Carcass Weights (Includes Fed & Non Fed Cattle)



## **Beef Primal Values**







### Primal Round Cutout Value, USDA, Daily, \$/cwt







## Primal Loin Cutout Value, USDA, Daily, \$/cwt

Primal Rib Cutout Value, USDA, Daily, \$/cwt



















## SELECT, 114A, 3 SHOULDER CLOD, TRIMMED, 1/4" MAX, USDA



## SELECT, 170 GOOSENECK ROUND, 18-33, USDA













#### CHOICE, 168, 3 TOP INSIDE ROUND, 1/4" MAX, USDA



## **CHOICE, 184, 3 TOP BUTT, BONELESS, USDA**



## CHOICE, 120, 1 BRISKET, DECKLE-OFF, BONELESS, USDA











## **Inside Skirt, USDA**













## **Broiler Market - Supply Situation & Outlook**

# **Weekly Broiler Production Statistics**

Source: USDA

| Source: USDA   |                 | Slaughter    |           | Dressed Wt |           | Production RTC |           |
|----------------|-----------------|--------------|-----------|------------|-----------|----------------|-----------|
|                |                 | (million hd) | % CH.     | LBS        | % CH.     | (Million lbs)  | %