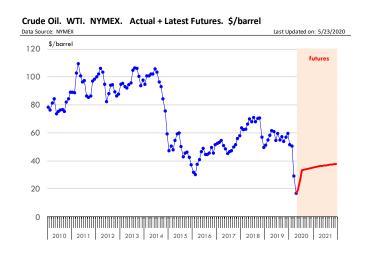

|----------------------|-----------------|------------|---|-----------|-----------|--------------------|--------|
|                      | 22-May-20       | 15-May-20  |   |           | 24-May-19 |                    |        |
| Crude Oil I          | Futures (WT     | <u>U</u>   |   |           |           |                    |        |
| Jul '20              | 33.25           | 29.52      | 1 | 3.73      | 58.63     | Ţ                  | -25.38 |
| Sep '20              | 34.14           | 30.69      | † | 3.45      | 58.73     | ţ                  | -24.59 |
| Nov '20              | 34.84           | 31.56      | † | 3.28      | 58.53     | ţ                  | -23.69 |
| Dec '20              | 35.18           | 32.01      | † | 3.17      | 58.35     | Ţ                  | -23.17 |













## **Estados Unidos**

Miami, FL 33137

2800 Biscayne Blvd. Suite 555

Teléfono: + 1 (305) 290-3720

Fax: +1 (313) 486-6784

E-mail: info@andesgt.com

# México

Monterrey, NL, CP 64710

Av. Morones prieto # 2805

Pte, Col. Lomas de San Francisco

Oficinas 209-210

Teléfono: +52 554 770 7770

# Colombia Bogotá D.C.

Teléfono: +57 (1) 382 6784