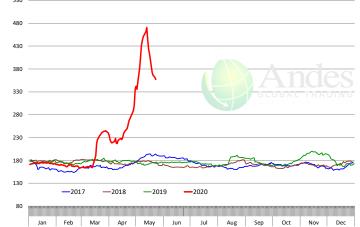

|
| Q4 2021        |                 | 7,947                  | -4.5%     | 830.0             | -0.5%     | 6,596                                   | -5.0%                                   |
| Annual         |                 | 32,188                 | 0.3%      | 821.0             | -0.4%     | <b>26,424</b>                           | -0.1%                                   |
|                |                 |                        |           |                   |           | -,                                      |                                         |

## WEEKLY STEER AND HEIFER SLAUGHTER. '000 HEAD



## Weekly Average FI Cattle Carcass Weights (Includes Fed & Non Fed Cattle)



## **Beef Primal Values**







### Primal Round Cutout Value, USDA, Daily, \$/cwt







## Primal Loin Cutout Value, USDA, Daily, \$/cwt

Primal Rib Cutout Value, USDA, Daily, \$/cwt



















## SELECT, 114A, 3 SHOULDER CLOD, TRIMMED, 1/4" MAX, USDA



## SELECT, 170 GOOSENECK ROUND, 18-33, USDA













#### CHOICE, 168, 3 TOP INSIDE ROUND, 1/4" MAX, USDA



## **CHOICE, 184, 3 TOP BUTT, BONELESS, USDA**



## CHOICE, 120, 1 BRISKET, DECKLE-OFF, BONELESS, USDA











## **Inside Skirt, USDA**













## **Broiler Market - Supply Situation & Outlook**

# **Weekly Broiler Production Statistics**

Source: USDA

| Source: USDA   |                 | Slaughter    |           | Dressed Wt |           | Production RTC |           |
|----------------|-----------------|--------------|-----------|------------|-----------|----------------|-----------|
|