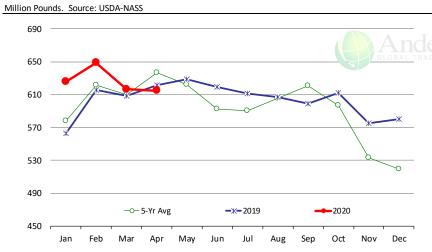

|
| Jan | 510  | 488  | -4.3%       | 515      | -5.3%        |
| Feb | 474  | 495  | 4.3%        | 487      | 1.6%         |
| Mar | 452  | 502  | 11.1%       | 469      | 7.2%         |
| Apr | 430  | 490  | 13.9%       | 462      | 6.0%         |
| May | 405  |      |             | 444      |              |
| Jun | 406  |      |             | 442      |              |
| Jul | 452  |      |             | 460      |              |
| Aug | 470  |      |             | 479      |              |
| Sep | 469  |      |             | 498      |              |
| Oct | 466  |      |             | 506      |              |
| Nov | 478  |      |             | 504      |              |
| Dec | 480  |      |             | 509      |              |

## All Pork In Cold Storage at End of Month



|     | 2019 | 2020 | '20 vs. '19<br>%ch | 5-Yr Avg | '20 vs. 5-Yr<br>%ch |
|-----|------|------|--------------------|----------|---------------------|
|     |      |      |                    |          |                     |
| Jan | 563  | 626  | 11.2%              | 578      | 8.3%                |
| Feb | 616  | 649  | 5.4%               | 622      | 4.4%                |
| Mar | 608  | 617  | 1.4%               | 610      | 1.1%                |
| Apr | 621  | 615  | -1.1%              | 637      | -3.5%               |
| May | 629  |      |                    | 622      |                     |
| Jun | 619  |      |                    | 592      |                     |
| Jul | 612  |      |                    | 590      |                     |
| Aug | 607  |      |