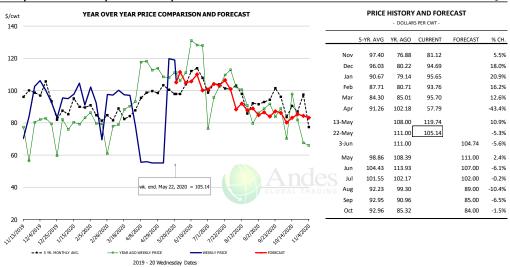

### N.E. BROILER BREAST BONELESS-SKINLESS, USDA

|        | 5-YR. AVG | YR. AGO | CURRENT | FORECAST | % CH.  |  |  |  |  |
|--------|-----------|---------|---------|----------|--------|--|--|--|--|
| Nov    | 107.67    | 85.18   | 88.86   |          | 4.3%   |  |  |  |  |
| Dec    | 105.31    | 88.99   | 98.11   |          | 10.2%  |  |  |  |  |
| Jan    | 110.24    | 100.86  | 92.68   |          | -8.1%  |  |  |  |  |
| Feb    | 113.49    | 106.92  | 88.68   |          | -17.1% |  |  |  |  |
| Mar    | 122.74    | 114.34  | 112.13  |          | -1.9%  |  |  |  |  |
| Apr    | 132.93    | 127.81  | 94.10   |          | -26.4% |  |  |  |  |
| 13-May |           | 120.09  | 143.89  |          | 19.8%  |  |  |  |  |
| 22-May |           | 119.11  | 164.95  |          | 38.5%  |  |  |  |  |
| 3-Jun  |           | 115.52  |         | 148.80   | 28.8%  |  |  |  |  |
| May    | 137.63    | 120.51  |         | 154.00   | 27.8%  |  |  |  |  |
| Jun    | 132.73    | 115.97  |         | 150.00   | 29.3%  |  |  |  |  |
| Jul    | 132.87    | 110.82  |         | 156.00   | 40.8%  |  |  |  |  |
| Aug    | 129.48    | 105.01  |         | 139.00   | 32.4%  |  |  |  |  |
| Sep    | 117.31    | 94.00   |         | 125.00   | 33.0%  |  |  |  |  |
| Oct    | 103.62    | 87.09   |         | 114.00   | 30.9%  |  |  |  |  |