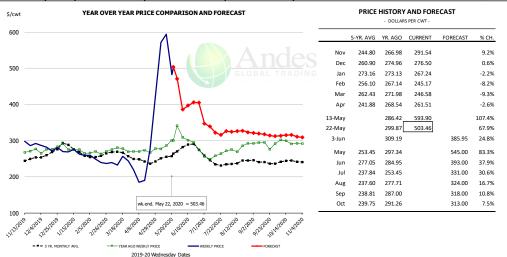

### **B/S BROILER THIGHS, USDA**

| - DOLLARS PER CWT - |           |         |         |          |        |  |  |  |  |
|---------------------|-----------|---------|---------|----------|--------|--|--|--|--|
|                     | 5-YR. AVG | YR. AGO | CURRENT | FORECAST | % CH.  |  |  |  |  |
| Nov                 | 108.17    | 116.93  | 111.47  |          | -4.7%  |  |  |  |  |
| Dec                 | 103.50    | 116.38  | 111.30  |          | -4.4%  |  |  |  |  |
| Jan                 | 99.78     | 116.43  | 109.59  |          | -5.9%  |  |  |  |  |
| Feb                 | 96.95     | 116.27  | 101.10  |          | -13.0% |  |  |  |  |
| Mar                 | 102.46    | 116.85  | 102.50  |          | -12.3% |  |  |  |  |
| Apr                 | 111.99    | 119.26  | 95.76   |          | -19.7% |  |  |  |  |
| 13-May              |           | 120.07  | 102.67  |          | -14.5% |  |  |  |  |
| 22-May              |           | 121.79  | 114.29  |          | -6.2%  |  |  |  |  |
| 3-Jun               |           | 121.79  |         | 117.36   | -3.6%  |  |  |  |  |
| May                 | 115.80    | 121.04  |         | 113.00   | -6.6%  |  |  |  |  |
| Jun                 | 117.98    | 126.67  |         | 118.00   | -6.8%  |  |  |  |  |
| Jul                 | 118.19    | 126.51  |         | 128.00   | 1.2%   |  |  |  |  |
| Aug                 | 117.09    | 117.08  |         | 133.00   | 13.6%  |  |  |  |  |
| Sep                 | 117.08    | 113.81  |         | 133.00   | 16.9%  |  |  |  |  |
| Oct                 | 114.90    | 112.18  |         | 128.00   | 14.1%  |  |  |  |  |