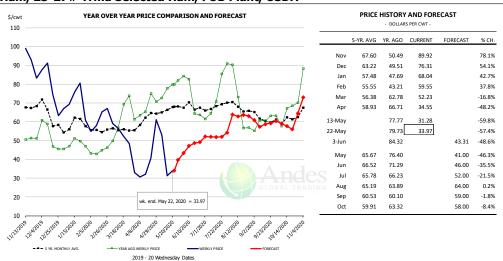

## **BROILER, NATIONAL WHOLE BIRD PRICE, USDA**

| PRICE HISTORY AND FORECAST - DOLLARS PER CWT - |           |         |         |          |        |  |  |  |  |
|------------------------------------------------|-----------|---------|---------|----------|--------|--|--|--|--|
|                                                | 5-YR. AVG | YR. AGO | CURRENT | FORECAST | % CH   |  |  |  |  |
| Nov                                            | 86.30     | 86.94   | 78.33   |          | -9.9%  |  |  |  |  |
| Dec                                            | 88.32     | 89.98   | 84.63   |          | -5.9%  |  |  |  |  |
| Jan                                            | 93.18     | 98.98   | 90.51   |          | -8.6%  |  |  |  |  |
| Feb                                            | 87.91     | 89.81   | 80.64   |          | -10.2% |  |  |  |  |
| Mar                                            | 94.62     | 93.29   | 82.03   |          | -12.1% |  |  |  |  |
| Apr                                            | 99.30     | 97.58   | 56.09   |          | -42.5% |  |  |  |  |
| 13-May                                         |           | 101.87  | 77.45   |          | -24.0% |  |  |  |  |
| 22-May                                         |           | 100.95  | 74.45   |          | -26.3% |  |  |  |  |
| 3-Jun                                          |           | 97.03   |         | 75.53    | -22.2% |  |  |  |  |
| May                                            | 105.42    | 100.87  |         | 74.00    | -26.6% |  |  |  |  |
| Jun                                            | 104.14    | 94.60   |         | 75.00    | -20.7% |  |  |  |  |
| Jul                                            | 96.41     | 88.37   |         | 79.00    | -10.6% |  |  |  |  |
| Aug                                            | 84.56     | 80.35   |         | 83.00    | 3.3%   |  |  |  |  |
| Sep                                            | 80.61     | 76.92   |         | 82.00    | 6.6%   |  |  |  |  |
| Oct                                            | 78.39     | 78.81   |         | 80.00    | 1.5%   |  |  |  |  |