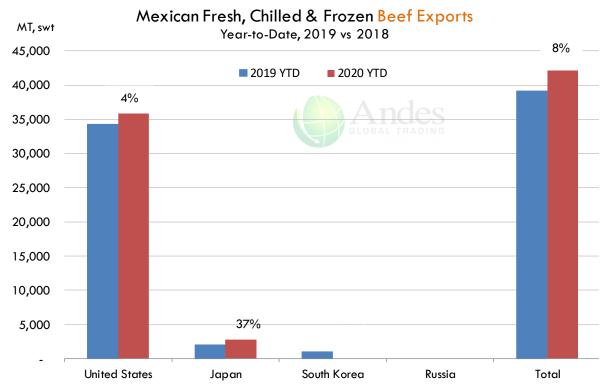

## **Weekly Beef Production Statistics**

| `^ | rce: | ıc | $\neg$ |  |
|----|------|----|--------|--|
|    |      |    |        |  |

| Source: USDA   |                 | Clauabton              |           | Dung and 14/4     |           | Dun duntina                             |                                         |
|----------------|-----------------|------------------------|-----------|-------------------|-----------|-----------------------------------------|-----------------------------------------|
|                |                 | Slaughter<br>(1000 hd) | % CH.     | Dressed Wt<br>LBS | % CH.     | Production<br>(Million lbs)             | % CH.                                   |
|                |                 | (Eccounty)             | 7.5 5.11  |                   | ,, ,,     | (************************************** | ,,,,,,,,,,,,,,,,,,,,,,,,,,,,,,,,,,,,,,, |
| Year Ago       | 25-May-19       | 647.0                  |           | 791.0             |           | 510.5                                   |                                         |
| This Week      | 23-May-20       | 555.0                  | -14.2%    | 816.0             | 3.2%      | 451.4                                   | -11.6%                                  |
| Last Week      | 16-May-20       | 499.0                  |           | 814.0             |           | 405.2                                   |                                         |
| This Week      | 23-May-20       | 555.0                  | 11.2%     | 816.0             | 0.2%      | 451.4                                   | 11.4%                                   |
| YTD Last Year  | 25-May-19       | 13,006                 |           | 805.4             |           | 10,476                                  |                                         |
| YTD This Year  | 23-May-20       | 12,113                 | -6.9%     | 823.1             | 2.2%      | 9,970                                   | -4.8%                                   |
| Quarterly Hist | ory + Forecasts | <b>.</b>               |           |                   |           |                                         |                                         |
|                |                 |                        |           |                   |           |                                         |                                         |
| Q1 2019        |                 | 7,934                  |           | 808.4             |           | 6,414                                   |                                         |
| Q2 2019        |                 | 8,573                  |           | 794.8             |           | 6,814                                   |                                         |
| Q3 2019        |                 | 8,541                  |           | 810.5             |           | 6,923                                   |                                         |
| Q4 2019        |                 | 8,502                  |           | 823.4             |           | 7,000                                   |                                         |
| Annual         |                 | 33,550                 | Y/Y % CH. | 809.3             | Y/Y % CH. | 27,151                                  | Y/Y % CH.                               |
| 04 2020        |                 | 0.200                  | F 00/     | 025.0             | 2.40/     | 6 020                                   | 0.00/                                   |
| Q1 2020        |                 | 8,399                  | 5.9%      | 825.0             | 2.1%      | 6,929                                   | 8.0%                                    |
| Q2 2020        |                 | 7,193                  | -16.1%    | 815.0             | 2.5%      | 5,862                                   | -14.0%                                  |
| Q3 2020        |                 | 8,174                  | -4.3%     | 822.0             | 1.4%      | 6,719                                   | -2.9%                                   |
| Q4 2020        |                 | 8,323                  | -2.1%     | 834.0             | 1.3%      | 6,941                                   | -0.8%                                   |
| Annual         |                 | 32,089                 | -4.4%     | 824.0             | 1.8%      | 26,452                                  | -2.6%                                   |
| Q1 2021        |                 | 8,103                  | -3.5%     | 821.0             | -0.5%     | 6,652                                   | -4.0%                                   |
| Q2 2021        |                 | 8,128                  | 13.0%     | 809.0             | -0.7%     | 6,575                                   | 12.2%                                   |
| Q3 2021        |                 | 8,010                  | -2.0%     | 824.0             | 0.2%      | 6,601                                   | -1.8%                                   |
| Q4 2021        |                 | 7,947                  | -4.5%     | 830.0             | -0.5%     | 6,596                                   | -5.0%                                   |
| Annual         |                 | 32,188                 | 0.3%      | 821.0             | -0.4%     | <b>26,424</b>                           | -0.1%                                   |
|                |                 |                        |           |                   |           | -,                                      |                                         |

## WEEKLY STEER AND HEIFER SLAUGHTER. '000 HEAD