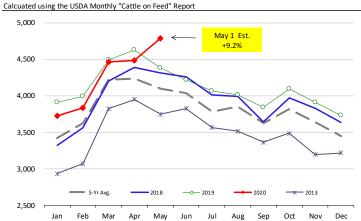

## Beef Market Trends:

- Cattle slaughter is slowly increasing as well but last week it was still 14% lower than a year ago.
- In the last seven weeks US cattle slaughter has declined by more than 1 million head compared to year ago levels. The cattle that should have been slaughtered have backed up along the supply chain. This backlog continues to pressure cattle prices in the near term.
- USDA on feed inventory survey showed that total supplies on feed were down 5%, mostly because of a sharp decline in the number of cattle entering feedlots. However, the supply of market ready cattle is up 11% from last year and on June 1 it is expected to be 1 million head or 43% higher than a year ago.
- Prices for end cuts are trending lower but still more than double year ago levels.