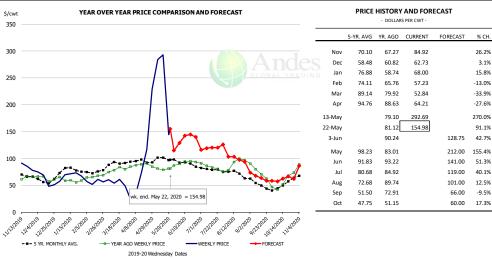

## **BROILER, NATIONAL WHOLE BIRD PRICE, USDA**

| PRICE HISTORY AND FORECAST - DOLLARS PER CWT - |           |         |         |          |        |  |  |  |  |
|------------------------------------------------|-----------|---------|---------|----------|--------|--|--|--|--|
|                                                | 5-YR. AVG | YR. AGO | CURRENT | FORECAST | % CH   |  |  |  |  |
| Nov                                            | 86.30     | 86.94   | 78.33   |          | -9.9%  |  |  |  |  |
| Dec                                            | 88.32     | 89.98   | 84.63   |          | -5.9%  |  |  |  |  |
| Jan                                            | 93.18     | 98.98   | 90.51   |          | -8.6%  |  |  |  |  |
| Feb                                            | 87.91     | 89.81   | 80.64   |          | -10.2% |  |  |  |  |
| Mar                                            | 94.62     | 93.29   | 82.03   |          | -12.1% |  |  |  |  |
| Apr                                            | 99.30     | 97.58   | 56.09   |          | -42.5% |  |  |  |  |
| 13-May                                         |           | 101.87  | 77.45   |          | -24.0% |  |  |  |  |
| 22-May                                         |           | 100.95  | 74.45   |          | -26.3% |  |  |  |  |
| 3-Jun                                          |           | 97.03   |         | 75.53    | -22.2% |  |  |  |  |
| May                                            | 105.42    | 100.87  |         | 74.00    | -26.6% |  |  |  |  |
| Jun                                            | 104.14    | 94.60   |         | 75.00    | -20.7% |  |  |  |  |
| Jul                                            | 96.41     | 88.37   |         | 79.00    | -10.6% |  |  |  |  |
| Aug                                            | 84.56     | 80.35   |         | 83.00    | 3.3%   |  |  |  |  |
| Sep                                            | 80.61     | 76.92   |         | 82.00    | 6.6%   |  |  |  |  |
| Oct                                            | 78.39     | 78.81   |         | 80.00    | 1.5%   |  |  |  |  |