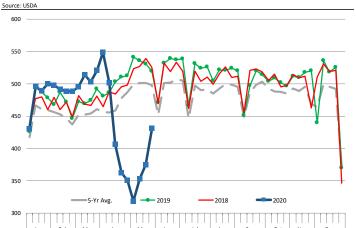

|                 | 8,010                  | -2.0%     | 824.0             | 0.2%      | 6,601                                   | -1.8%                                   |
| Q4 2021        |                 | 7,947                  | -4.5%     | 830.0             | -0.5%     | 6,596                                   | -5.0%                                   |
| Annual         |                 | 32,188                 | 0.3%      | 821.0             | -0.4%     | <b>26,424</b>                           | -0.1%                                   |
|                |                 |                        |           |                   |           | -,                                      |                                         |

## WEEKLY STEER AND HEIFER SLAUGHTER. '000 HEAD



## Weekly Average FI Cattle Carcass Weights (Includes Fed & Non Fed Cattle)



## **Beef Primal Values**







### Primal Round Cutout Value, USDA, Daily, \$/cwt







## Primal Loin Cutout Value, USDA, Daily, \$/cwt

Primal Rib Cutout Value, USDA, Daily, \$/cwt



















## SELECT, 114A, 3 SHOULDER CLOD, TRIMMED, 1/4" MAX, USDA



## SELECT, 170 GOOSENECK ROUND, 18-33, USDA













#### CHOICE, 168, 3 TOP INSIDE ROUND, 1/4" MAX, USDA



## **CHOICE, 184, 3 TOP BUTT, BONELESS, USDA**



## CHOICE, 120, 1 BRISKET, DECKLE-OFF, BONELESS, USDA











## **Inside Skirt, USDA**













## **Broiler Market - Supply Situation & Outlook**

# **Weekly Broiler Production Statistics**

Source: USDA

| Source: USDA   |                 | Slaughter    |           | Dressed Wt |