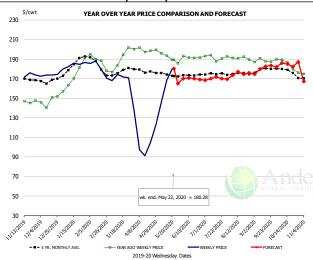

### N.E. BROILER WINGS, USDA, WT.AVG.

|        | 5-YR. AVG | YR. AGO | CURRENT | FORECAST | % CH.  |
|--------|-----------|---------|---------|----------|--------|
| Nov    | 170.46    | 145.72  | 174.03  |          | 19.4%  |
| Dec    | 167.85    | 147.15  | 173.45  |          | 17.9%  |
| Jan    | 183.18    | 172.58  | 183.79  |          | 6.5%   |
| Feb    | 185.64    | 187.71  | 180.77  |          | -3.7%  |
| Mar    | 176.96    | 189.04  | 171.23  |          | -9.4%  |
| Apr    | 178.40    | 199.35  | 110.87  |          | -44.4% |
| 13-May |           | 193.21  | 168.48  |          | -12.8% |
| 22-May |           | 189.12  | 180.28  |          | -4.7%  |
| 3-Jun  |           | 193.00  |         | 170.13   | -11.9% |
| May    | 174.47    | 192.66  |         | 165.00   | -14.4% |
| Jun    | 173.60    | 191.81  |         | 170.00   | -11.4% |
| Jul    | 174.98    | 191.55  |         | 170.00   | -11.3% |
| Aug    | 175.27    | 190.98  |         | 175.00   | -8.4%  |
| Sep    | 178.83    | 188.12  |         | 180.00   | -4.3%  |
| Oct    | 177.95    | 184.20  |         | 185.00   | 0.4%   |