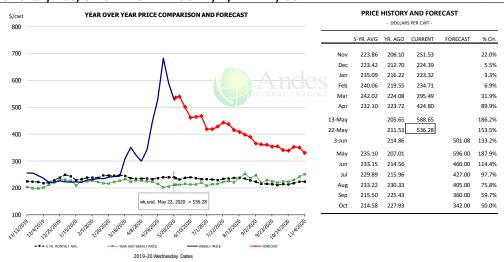

### N.E. BROILER BREAST BONELESS-SKINLESS, USDA

|        | 5-YR. AVG | YR. AGO | CURRENT | FORECAST | % CH.  |  |  |  |  |
|--------|-----------|---------|---------|----------|--------|--|--|--|--|
| Nov    | 107.67    | 85.18   | 88.86   |          | 4.3%   |  |  |  |  |
| Dec    | 105.31    | 88.99   | 98.11   |          | 10.2%  |  |  |  |  |
| Jan    | 110.24    | 100.86  | 92.68   |          | -8.1%  |  |  |  |  |
| Feb    | 113.49    | 106.92  | 88.68   |          | -17.1% |  |  |  |  |
| Mar    | 122.74    | 114.34  | 112.13  |          | -1.9%  |  |  |  |  |
| Apr    | 132.93    | 127.81  | 94.10   |          | -26.4% |  |  |  |  |
| 13-May |           | 120.09  | 143.89  |          | 19.8%  |  |  |  |  |
| 22-May |           | 119.11  | 164.95  |          | 38.5%  |  |  |  |  |
| 3-Jun  |           | 115.52  |         | 148.80   | 28.8%  |  |  |  |  |
| May    | 137.63    | 120.51  |         | 154.00   | 27.8%  |  |  |  |  |
| Jun    | 132.73    | 115.97  |         | 150.00   | 29.3%  |  |  |  |  |
| Jul    | 132.87    | 110.82  |         | 156.00   | 40.8%  |  |  |  |  |
| Aug    | 129.48    | 105.01  |         | 139.00   | 32.4%  |  |  |  |  |
| Sep    | 117.31    | 94.00   |         | 125.00   | 33.0%  |  |  |  |  |
| Oct    | 103.62    | 87.09   |         | 114.00   | 30.9%  |  |  |  |  |