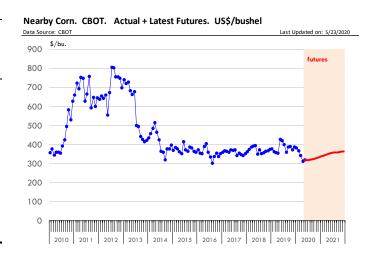

-------|---------------|---|------------------|-----------|---|--------------------|
|                      | 22-May-20       | 15-May-20     |   |                  | 24-May-19 |   |                    |
| Corn Future          | <u>es</u>       |               |   |                  |           |   |                    |
| Jul '20              | 318.00          | 319.25        | 1 | -1.25            | 404.25    | ţ | -86.25             |
| Sep '20              | 322.75          | 323.00        | Ţ | -0.25            | 412.50    | ļ | -89.75             |
| Dec '20              | 332.75          | 332.00        | † | 0.75             | 419.75    | ţ | -87.00             |
| Mar '21              | 345.25          | 344.75        | 1 | 0.50             | 429.25    | ļ | -84.00             |



| Futures<br>Contracts | Current<br>Week | Prior<br>Week | Las |       | Last Year |   | n. From<br>st Year |
|----------------------|-----------------|---------------|-----|-------|-----------|---|--------------------|
|                      | 22-May-20       | 15-May-20     |     |       | 24-May-19 |   |                    |
| Soybean F            | <u>utures</u>   |               |     |       |           |   |                    |
| Jul '20              | 833.25          | 838.50        | Ţ   | -5.25 | 829.75    | † | 3.50               |
| Sep '20              | 838.50          | 841.25        | ţ   | -2.75 | 843.50    | ţ | -5.00              |
| Nov '20              | 844.50          | 845.50        | Ţ   | -1.00 | 856.25    | 1 | -11.75             |
| Jan '21              | 848