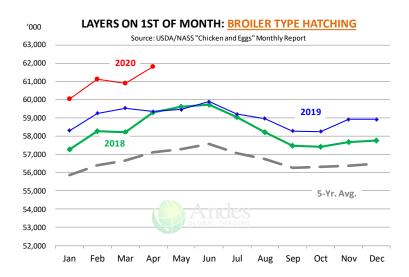

#### **Chicken Market Trends:**

- Despite much talk of depopulation of the broiler hatchery flock, as of May 1 the hatchery flock was still 3.2% higher than a year ago.
- So far producers are limiting supply by either euthanizing broilers and especially by limiting the number of chicks they place in grow houses. Chick placements in the last four weeks have been down 10% from a year ago.
- Reduction in chick placements is expected to result in tighter supplies in late May and June.
- Prices for a number of chicken parts are moving higher, a result of better foodservice demand and tighter supplies. Breast meat prices reached the highest point of the year but are adjusting down, and the price of wings has jumped by more than 20 cents a pound in the last few days.
- Boneless thigh meat prices are trending seasonally higher and should continue to gain ground in June and July.