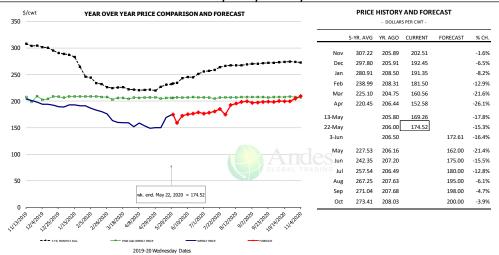

### N.E. BROILER BREAST BONELESS-SKINLESS, USDA

|        | 5-YR. AVG | YR. AGO | CURRENT | FORECAST | % CH.  |  |  |  |  |
|--------|-----------|---------|---------|----------|--------|--|--|--|--|
| Nov    | 107.67    | 85.18   | 88.86   |          | 4.3%   |  |  |  |  |
| Dec    | 105.31    | 88.99   | 98.11   |          | 10.2%  |  |  |  |  |
| Jan    | 110.24    | 100.86  | 92.68   |          | -8.1%  |  |  |  |  |
| Feb    | 113.49    | 106.92  | 88.68   |          | -17.1% |  |  |  |  |
| Mar    | 122.74    | 114.34  | 112.13  |          | -1.9%  |  |  |  |  |
| Apr    | 132.93    | 127.81  | 94.10   |          | -26.4% |  |  |  |  |
| 13-May |           | 120.09  | 143.89  |          | 19.8%  |  |  |  |  |
| 22-May |           | 119.11  | 164.95  |          | 38.5%  |  |  |  |  |
| 3-Jun  |           | 115.52  |         | 148.80   | 28.8%  |  |  |  |  |
| May    | 137.63    | 120.51  |         | 154.00   | 27.8%  |  |  |  |  |
| Jun    | 132.73    | 115.97  |         | 150.00   | 29.3%  |  |  |  |  |
| Jul    | 132.87    | 110.82  |         | 156.00   | 40.8%  |  |  |  |  |
| Aug    | 129.48    | 105.01  |         | 139.00   | 32.4%  |  |  |  |  |
| Sep    | 117.31    | 94.00   |         | 125.00   | 33.0%  |  |  |  |  |
| Oct    | 103.62    | 87.09   |         | 114.00   | 30.9%  |  |  |  |  |