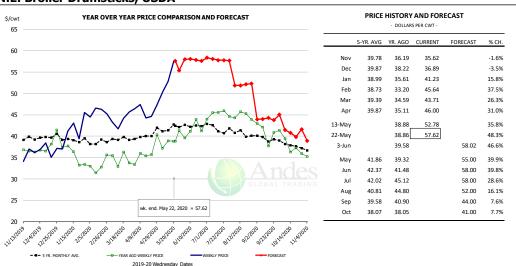

4  | 171.23  |          | -9.4%  |
| Apr    | 178.40    | 199.35  | 110.87  |          | -44.4% |
| 13-May |           | 193.21  | 168.48  |          | -12.8% |
| 22-May |           | 189.12  | 180.28  |          | -4.7%  |
| 3-Jun  |           | 193.00  |         | 170.13   | -11.9% |
| May    | 174.47    | 192.66  |         | 165.00   | -14.4% |
| Jun    | 173.60    | 191.81  |         | 170.00   | -11.4% |
| Jul    | 174.98    | 191.55  |         | 170.00   | -11.3% |
| Aug    | 175.27    | 190.98  |         | 175.00   | -8.4%  |
| Sep    | 178.83    | 188.12  |         | 180.00   | -4.3%  |
| Oct    | 177.95    | 184.20  |         | 185.00   | 0.4%   |

PRICE HISTORY AND FORECAST



#### NE BONELESS BREAST BROILER WHITE TRIM MEAT, UNDER 15%, FRESH



### N.E. Broiler Drumsticks, USDA



## MSC 15-20%, National, Fresh, USDA





### **B/S BROILER THIGHS, USDA**



| - DOLLARS PER CWT - |           |         |         |          |        |  |  |  |  |
|---------------------|-----------|---------|---------|----------|--------|--|--|--|--|
|                     | 5-YR. AVG | YR. AGO | CURRENT | FORECAST | % CH.  |  |  |  |  |
| Nov                 | 108.17    | 116.93  | 111.47  |          | -4.7%  |  |  |  |  |
| Dec                 | 103.50    | 116.38  | 111.30  |          | -4.4%  |  |  |  |  |
| Jan                 | 99.78     | 116.43  | 109.59  |          | -5.9%  |  |  |  |  |
| Feb                 | 96.95     | 116.27  | 101.10  |          | -13.0% |  |  |  |  |
| Mar                 | 102.46    | 116.85  | 102.50  |          | -12.3% |  |  |  |  |
| Apr