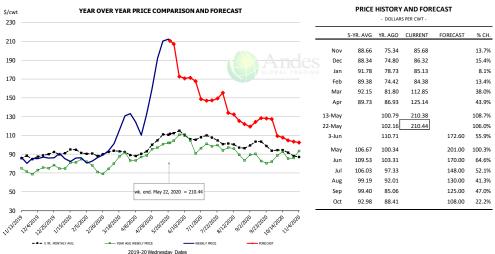

214.6 6,838 30,927 213.9 6,615 32,088 209.0 6,706 35,028 213.5 7,478 <b>129,915 Y/Y % CH. 212.7 Y/Y % CH. 27,637</b> 34,478 8.2% 216.0 0.7% 7,447 28,391 -8.2% 217.5 1.7% 6,175 32,698 1.9% 211.0 1.0% 6,899 33,802 -3.5% 214.5 0.5% 7,251 <b>129,369 -0.4% 214.8 0.9% 27,772</b> 33,600 -2.5% 217.0 0.5% 7,291 28,022 -1.3% 217.0 -0.2% 6,081 32,208 -1.5% 211.5 0.2% 6,812 33,008 -2.4% 215.5 0.5% 7,113 |

## WEEKLY HOG SLAUGHTER. '000 HEAD



## Barrow/Gilt Dressed Carcass Weights, 5-day Moving Avg. - All hogs

225
220
215
200
207
208
209
209
200
200
201
201
202
203
204
205
200
207
2018
2019
2020











## Ham, 23-27# Trmd Selected Ham, FOB Plant, USDA



#### Ham, Inner Shank, FOB Plant, USDA



#### Ham, Outer Shank, FOB Plant, USDA













### Loin, 1/4 Trimmed Loin VAC, FOB Plant, USDA





## Belly, Derind Belly 9-13#, FOB Plant, USDA











#### Trim, Picnic Meat Combo Cushion Out, FOB Plant, USDA



### Trim, 42% Trim Combo, FOB Plant, USDA



### Sparerib, Trmd Sparerib - MED, FOB Plant, USDA













#### Jowl, Skinned Combo, FOB Plant, USDA



### Loin, Boneless Sirloin, FOB Plant, USDA



### Trim, 72% Trim Combo, FOB Plant, USDA





## Loin, Bnls CC Strap-on, FOB Plant, USDA



#### Brisket Bones, Full, 30#, USDA, FRZ













## **Beef Market - Supply Situation & Outlook**

## **Weekly Beef Production Statistics**

| `^ | rce: | ıc | $\neg$ |  |
|----|------|----|--------|--|
|    |      |    |        |  |

| Source: USDA   |                 | Clauabton              |           | Dung and 14/4     |           | Dun duntina