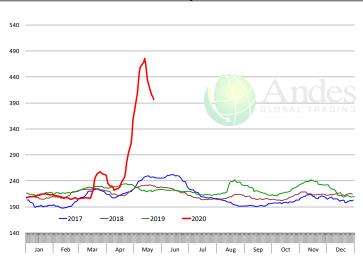

| -1.8%                                   |
| Q4 2021        |                 | 7,947                  | -4.5%     | 830.0             | -0.5%     | 6,596                                   | -5.0%                                   |
| Annual         |                 | 32,188                 | 0.3%      | 821.0             | -0.4%     | <b>26,424</b>                           | -0.1%                                   |
|                |                 |                        |           |                   |           | -,                                      |                                         |

## WEEKLY STEER AND HEIFER SLAUGHTER. '000 HEAD



## Weekly Average FI Cattle Carcass Weights (Includes Fed & Non Fed Cattle)



## **Beef Primal Values**







### Primal Round Cutout Value, USDA, Daily, \$/cwt







## Primal Loin Cutout Value, USDA, Daily, \$/cwt

Primal Rib Cutout Value, USDA, Daily, \$/cwt



















## SELECT, 114A, 3 SHOULDER CLOD, TRIMMED, 1/4" MAX, USDA



## SELECT, 170 GOOSENECK ROUND, 18-33, USDA













#### CHOICE, 168, 3 TOP INSIDE ROUND, 1/4" MAX, USDA



## **CHOICE, 184, 3 TOP BUTT, BONELESS, USDA**



## CHOICE, 120, 1 BRISKET, DECKLE-OFF, BONELESS, USDA











## **Inside Skirt, USDA**













## **Broiler Market - Supply Situation & Outlook**

# **Weekly Broiler Production Statistics**

Source: USDA

| Source: USDA   |                 | Slaughter    |           | Dressed Wt |           | Production RTC |           |
|----------------|-----------------|--------------|-----------|-------