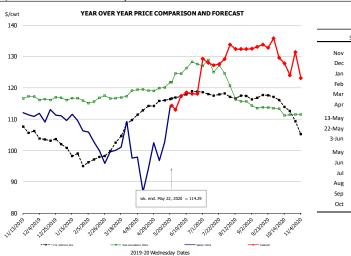

### **B/S BROILER THIGHS, USDA**

| - DOLLARS PER CWT - |           |         |         |          |        |  |  |  |  |
|---------------------|-----------|---------|---------|----------|--------|--|--|--|--|
|                     | 5-YR. AVG | YR. AGO | CURRENT | FORECAST | % CH.  |  |  |  |  |
| Nov                 | 108.17    | 116.93  | 111.47  |          | -4.7%  |  |  |  |  |
| Dec                 | 103.50    | 116.38  | 111.30  |          | -4.4%  |  |  |  |  |
| Jan                 | 99.78     | 116.43  | 109.59  |          | -5.9%  |  |  |  |  |
| Feb                 | 96.95     | 116.27  | 101.10  |          | -13.0% |  |  |  |  |
| Mar                 | 102.46    | 116.85  | 102.50  |          | -12.3% |  |  |  |  |
| Apr                 | 111.99    | 119.26  | 95.76   |          | -19.7% |  |  |  |  |
| 13-May              |           | 120.07  | 102.67  |          | -14.5% |  |  |  |  |
| 22-May              |           | 121.79  | 114.29  |          | -6.2%  |  |  |  |  |
| 3-Jun               |           | 121.79  |         | 117.36   | -3.6%  |  |  |  |  |
| May                 | 115.80    | 121.04  |         | 113.00   | -6.6%  |  |  |  |  |
| Jun                 | 117.98    | 126.67  |         | 118.00   | -6.8%  |  |  |  |  |
| Jul                 | 118.19    | 126.51  |         | 128.00   | 1.2%   |  |  |  |  |
| Aug                 | 117.09    | 117.08  |         | 133.00   | 13.6%  |  |  |  |  |
| Sep                 | 117.08    | 113.81  |         | 133.00   | 16.9%  |  |  |  |  |
| Oct                 | 114.90    | 112.18  |         | 128.00   | 14.1%  |  |  |  |  |