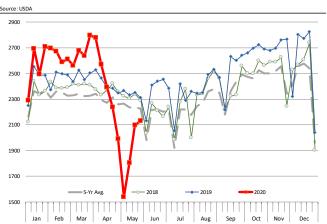

## Barrow/Gilt Dressed Carcass Weights, 5-day Moving Avg. - All hogs

225
220
215
200
207
208
209
209
200
200
201
201
202
203
204
205
200
207
2018
2019
2020