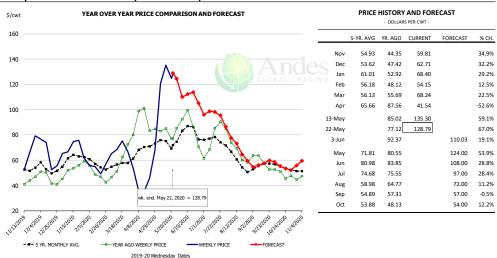

### N.E. BROILER BREAST BONELESS-SKINLESS, USDA

|        | 5-YR. AVG | YR. AGO | CURRENT | FORECAST | % CH.  |  |  |  |  |
|--------|-----------|---------|---------|----------|--------|--|--|--|--|
| Nov    | 107.67    | 85.18   | 88.86   |          | 4.3%   |  |  |  |  |
| Dec    | 105.31    | 88.99   | 98.11   |          | 10.2%  |  |  |  |  |
| Jan    | 110.24    | 100.86  | 92.68   |          | -8.1%  |  |  |  |  |
| Feb    | 113.49    | 106.92  | 88.68   |          | -17.1% |  |  |  |  |
| Mar    | 122.74    | 114.34  | 112.13  |          | -1.9%  |  |  |  |  |
| Apr    | 132.93    | 127.81  | 94.10   |          | -26.4% |  |  |  |  |
| 13-May |           | 120.09  | 143.89  |          | 19.8%  |  |  |  |  |
| 22-May |           | 119.11  | 164.95  |          | 38.5%  |  |  |  |  |
| 3-Jun  |           | 115.52  |         | 148.80   | 28.8%  |  |  |  |  |
| May    | 137.63    | 120.51  |         | 154.00   | 27.8%  |  |  |  |  |
| Jun    | 132.73    | 115.97  |         | 150.00   | 29.3%  |  |  |  |  |
| Jul    | 132.87    | 110.82  |         | 156.00   | 40.8%  |  |  |  |  |
| Aug    | 129.48    | 105.01  |         | 139.00   | 32.4%  |  |  |  |  |
| Sep    | 117.31    | 94.00   |         | 125.00   | 33.0%  |  |  |  |  |
| Oct    | 103.62    | 87.09   |         | 114.00   | 30.9%  |  |  |  |  |