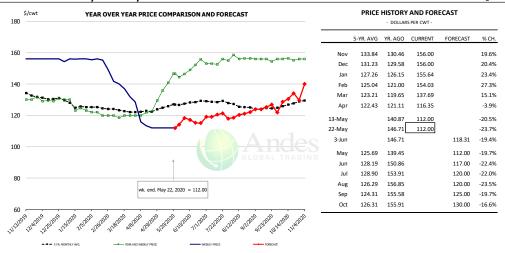

## **BROILER, NATIONAL WHOLE BIRD PRICE, USDA**

| PRICE HISTORY AND FORECAST - DOLLARS PER CWT - |           |         |         |          |        |  |  |  |  |
|------------------------------------------------|-----------|---------|---------|----------|--------|--|--|--|--|
|                                                | 5-YR. AVG | YR. AGO | CURRENT | FORECAST | % CH   |  |  |  |  |
| Nov                                            | 86.30     | 86.94   | 78.33   |          | -9.9%  |  |  |  |  |
| Dec                                            | 88.32     | 89.98   | 84.63   |          | -5.9%  |  |  |  |  |
| Jan                                            | 93.18     | 98.98   | 90.51   |          | -8.6%  |  |  |  |  |
| Feb                                            | 87.91     | 89.81   | 80.64   |          | -10.2% |  |  |  |  |
| Mar                                            | 94.62     | 93.29   | 82.03   |          | -12.1% |  |  |  |  |
| Apr                                            | 99.30     | 97.58   | 56.09   |          | -42.5% |  |  |  |  |
| 13-May                                         |           | 101.87  | 77.45   |          | -24.0% |  |  |  |  |
| 22-May                                         |           | 100.95  | 74.45   |          | -26.3% |  |  |  |  |
| 3-Jun                                          |           | 97.03   |         | 75.53    | -22.2% |  |  |  |  |
| May                                            | 105.42    | 100.87  |         | 74.00    | -26.6% |  |  |  |  |
| Jun                                            | 104.14    | 94.60   |         | 75.00    | -20.7% |  |  |  |  |
| Jul                                            | 96.41     | 88.37   |         | 79.00    | -10.6% |  |  |  |  |
| Aug                                            | 84.56     | 80.35   |         | 83.00    | 3.3%   |  |  |  |  |
| Sep                                            | 80.61     | 76.92   |         | 82.00    | 6.6%   |  |  |  |  |
| Oct                                            | 78.39     | 78.81   |         | 80.00    | 1.5%   |  |  |  |  |