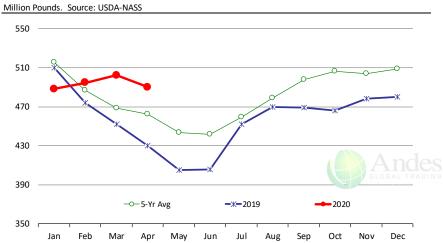

t              | 111,557   | 93,401                                  | 100,916   | 90        | 108    |
| Other                      | 130,002   | 131,044                                 | 135,406   | 104       | 103    |
|                            |           | <u> </u>                                |           |           |        |
| Total                      | 471,592   | 387,503                                 | 417,032   | 88        | 108    |
| Ducks                      | 4,224     | 3,412                                   | 5,858     | 139       | 172    |
| Total Poultry              | 1,356,871 | 1,311,016                               | 1,356,475 | 100       | 103    |

## **Special Monthly Update - Cold Storage Inventories**



## All Beef In Cold Storage at End of Month



|     |      |      | '20 vs. '19 |          | '20 vs. 5-Yr |
|-----|------|------|-------------|----------|--------------|
|     | 2019 | 2020 | %ch         | 5-Yr Avg | %ch          |
|     |      |      |             |          |              |
| Jan | 510  | 488  | -4.3%       | 515      | -5.3%        |
| Feb | 474  | 495  | 4.3%        | 487      | 1.6%         |
| Mar | 452  | 502  | 11.1%       | 469      | 7.2%         |
| Apr | 430  | 490  | 13.9%       | 462      | 6.0%         |
| May | 405  |      |             | 444      |              |
| Jun | 406  |      |             | 442      |              |
| Jul | 452  |      |             | 460      |              |
| Aug | 470  |      |             | 479      |              |
| Sep | 469  |      |             | 498      |