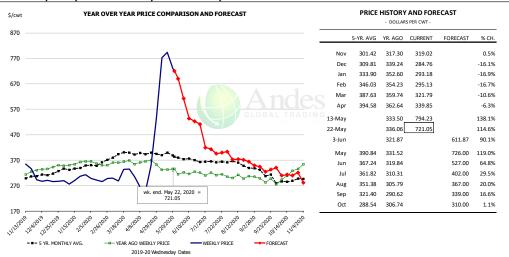

### N.E. BROILER WINGS, USDA, WT.AVG.

|        | 5-YR. AVG | YR. AGO | CURRENT | FORECAST | % CH.  |
|--------|-----------|---------|---------|----------|--------|
| Nov    | 170.46    | 145.72  | 174.03  |          | 19.4%  |
| Dec    | 167.85    | 147.15  | 173.45  |          | 17.9%  |
| Jan    | 183.18    | 172.58  | 183.79  |          | 6.5%   |
| Feb    | 185.64    | 187.71  | 180.77  |          | -3.7%  |
| Mar    | 176.96    | 189.04  | 171.23  |          | -9.4%  |
| Apr    | 178.40    | 199.35  | 110.87  |          | -44.4% |
| 13-May |           | 193.21  | 168.48  |          | -12.8% |
| 22-May |           | 189.12  | 180.28  |          | -4.7%  |
| 3-Jun  |           | 193.00  |         | 170.13   | -11.9% |
| May    | 174.47    | 192.66  |         | 165.00   | -14.4% |
| Jun    | 173.60    | 191.81  |         | 170.00   | -11.4% |
| Jul    | 174.98    | 191.55  |         | 170.00   | -11.3% |
| Aug    | 175.27    | 190.98  |         | 175.00   | -8.4%  |
| Sep    | 178.83    | 188.12  |         | 180.00   | -4.3%  |
| Oct    | 177.95    | 184.20  |         | 185.00   | 0.4%   |