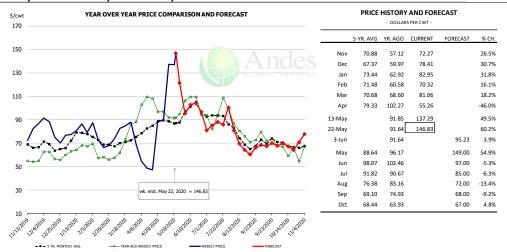

### N.E. BROILER WINGS, USDA, WT.AVG.

|        | 5-YR. AVG | YR. AGO | CURRENT | FORECAST | % CH.  |
|--------|-----------|---------|---------|----------|--------|
| Nov    | 170.46    | 145.72  | 174.03  |          | 19.4%  |
| Dec    | 167.85    | 147.15  | 173.45  |          | 17.9%  |
| Jan    | 183.18    | 172.58  | 183.79  |          | 6.5%   |
| Feb    | 185.64    | 187.71  | 180.77  |          | -3.7%  |
| Mar    | 176.96    | 189.04  | 171.23  |          | -9.4%  |
| Apr    | 178.40    | 199.35  | 110.87  |          | -44.4% |
| 13-May |           | 193.21  | 168.48  |          | -12.8% |
| 22-May |           | 189.12  | 180.28  |          | -4.7%  |
| 3-Jun  |           | 193.00  |         | 170.13   | -11.9% |
| May    | 174.47    | 192.66  |         | 165.00   | -14.4% |
| Jun    | 173.60    | 191.81  |         | 170.00   | -11.4% |
| Jul    | 174.98    | 191.55  |         | 170.00   | -11.3% |
| Aug    | 175.27    | 190.98  |         | 175.00   | -8.4%  |
| Sep    | 178.83    | 188.12  |         | 180.00   | -4.3%  |
| Oct    | 177.95    | 184.20  |         | 185.00   | 0.4%   |