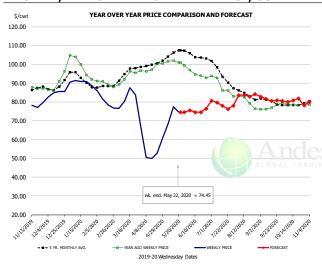

## **BROILER, NATIONAL WHOLE BIRD PRICE, USDA**

| PRICE HISTORY AND FORECAST - DOLLARS PER CWT - |           |         |         |          |        |  |  |  |  |
|------------------------------------------------|-----------|---------|---------|----------|--------|--|--|--|--|
|                                                | 5-YR. AVG | YR. AGO | CURRENT | FORECAST | % CH   |  |  |  |  |
| Nov                                            | 86.30     | 86.94   | 78.33   |          | -9.9%  |  |  |  |  |
| Dec                                            | 88.32     | 89.98   | 84.63   |          | -5.9%  |  |  |  |  |
| Jan                                            | 93.18     | 98.98   | 90.51   |          | -8.6%  |  |  |  |  |
| Feb                                            | 87.91     | 89.81   | 80.64   |          | -10.2% |  |  |  |  |
| Mar                                            | 94.62     | 93.29   | 82.03   |          | -12.1% |  |  |  |  |
| Apr                                            | 99.30     | 97.58   | 56.09   |          | -42.5% |  |  |  |  |
| 13-May                                         |           | 101.87  | 77.45   |          | -24.0% |  |  |  |  |
| 22-May                                         |           | 100.95  | 74.45   |          | -26.3% |  |  |  |  |
| 3-Jun                                          |           | 97.03   |         | 75.53    | -22.2% |  |  |  |  |
| May                                            | 105.42    | 100.87  |         | 74.00    | -26.6% |  |  |  |  |
| Jun                                            | 104.14    | 94.60   |         | 75.00    | -20.7% |  |  |  |  |
| Jul                                            | 96.41     | 88.37   |         | 79.00    | -10.6% |  |  |  |  |
| Aug                                            | 84.56     | 80.35   |         | 83.00    | 3.3%   |  |  |  |  |
| Sep                                            | 80.61     | 76.92   |         | 82.00    | 6.6%   |  |  |  |  |
| Oct                                            | 78.39     | 78.81   |         | 80.00    | 1.5%   |  |  |  |  |