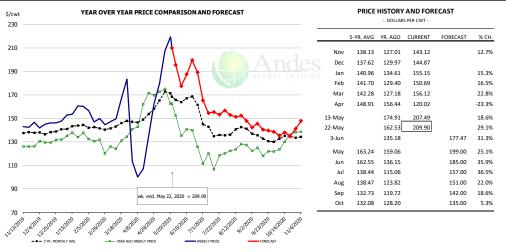

14.5 0.5% 7,251 <b>129,369 -0.4% 214.8 0.9% 27,772</b> 33,600 -2.5% 217.0 0.5% 7,291 28,022 -1.3% 217.0 -0.2% 6,081 32,208 -1.5% 211.5 0.2% 6,812 33,008 -2.4% 215.5 0.5% 7,113 |

## WEEKLY HOG SLAUGHTER. '000 HEAD



## Barrow/Gilt Dressed Carcass Weights, 5-day Moving Avg. - All hogs

225
220
215
200
207
208
209
209
200
200
201
201
202
203
204
205
200
207
2018
2019
2020











## Ham, 23-27# Trmd Selected Ham, FOB Plant, USDA



#### Ham, Inner Shank, FOB Plant, USDA



#### Ham, Outer Shank, FOB Plant, USDA













### Loin, 1/4 Trimmed Loin VAC, FOB Plant, USDA





## Belly, Derind Belly 9-13#, FOB Plant, USDA











#### Trim, Picnic Meat Combo Cushion Out, FOB Plant, USDA



### Trim, 42% Trim Combo, FOB Plant, USDA



### Sparerib, Trmd Sparerib - MED, FOB Plant, USDA













#### Jowl, Skinned Combo, FOB Plant, USDA



### Loin, Boneless Sirloin, FOB Plant, USDA



### Trim, 72% Trim Combo, FOB Plant, USDA





## Loin, Bnls CC Strap-on, FOB Plant, USDA



#### Brisket Bones, Full, 30#, USDA, FRZ













## **Beef Market - Supply Situation & Outlook**

## **Weekly Beef Production Statistics**

| `^ | rce: | ıc | $\neg$ |  |
|----|------|----|--------|--|
|    |      |    |        |  |

| Source: USDA   |                 | Clauabton              |           | Dung and 14/4     |           | Dun duntina                             |                                         |
|----------------|-----------------|------------------------|-----------|-------------------|-----------|-----------------------------------------|---------------------------