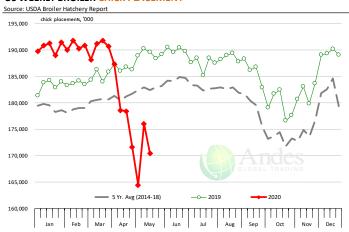

#### **Chicken Market Trends:**

- Despite much talk of depopulation of the broiler hatchery flock, as of May 1 the hatchery flock was still 3.2% higher than a year ago.
- So far producers are limiting supply by either euthanizing broilers and especially by limiting the number of chicks they place in grow houses. Chick placements in the last four weeks have been down 10% from a year ago.
- Reduction in chick placements is expected to result in tighter supplies in late May and June.
- Prices for a number of chicken parts are moving higher, a result of better foodservice demand and tighter supplies. Breast meat prices reached the highest point of the year but are adjusting down, and the price of wings has jumped by more than 20 cents a pound in the last few days.
- Boneless thigh meat prices are trending seasonally higher and should continue to gain ground in June and July.

#### **US WEEKLY BROILER CHICK PLACEMENT**