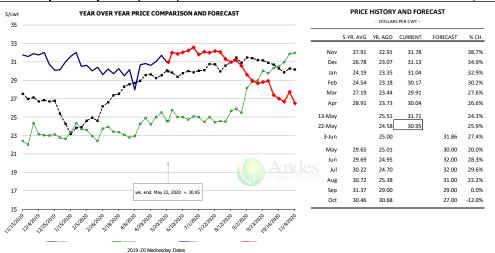

### **B/S BROILER THIGHS, USDA**

| - DOLLARS PER CWT - |           |         |         |          |        |  |  |  |  |
|---------------------|-----------|---------|---------|----------|--------|--|--|--|--|
|                     | 5-YR. AVG | YR. AGO | CURRENT | FORECAST | % CH.  |  |  |  |  |
| Nov                 | 108.17    | 116.93  | 111.47  |          | -4.7%  |  |  |  |  |
| Dec                 | 103.50    | 116.38  | 111.30  |          | -4.4%  |  |  |  |  |
| Jan                 | 99.78     | 116.43  | 109.59  |          | -5.9%  |  |  |  |  |
| Feb                 | 96.95     | 116.27  | 101.10  |          | -13.0% |  |  |  |  |
| Mar                 | 102.46    | 116.85  | 102.50  |          | -12.3% |  |  |  |  |
| Apr                 | 111.99    | 119.26  | 95.76   |          | -19.7% |  |  |  |  |
| 13-May              |           | 120.07  | 102.67  |          | -14.5% |  |  |  |  |
| 22-May              |           | 121.79  | 114.29  |          | -6.2%  |  |  |  |  |
| 3-Jun               |           | 121.79  |         | 117.36   | -3.6%  |  |  |  |  |
| May                 | 115.80    | 121.04  |         | 113.00   | -6.6%  |  |  |  |  |
| Jun                 | 117.98    | 126.67  |         | 118.00   | -6.8%  |  |  |  |  |
| Jul                 | 118.19    | 126.51  |         | 128.00   | 1.2%   |  |  |  |  |
| Aug                 | 117.09    | 117.08  |         | 133.00   | 13.6%  |  |  |  |  |
| Sep                 | 117.08    | 113.81  |         | 133.00   | 16.9%  |  |  |  |  |
| Oct                 | 114.90    | 112.18  |         | 128.00   | 14.1%  |  |  |  |  |