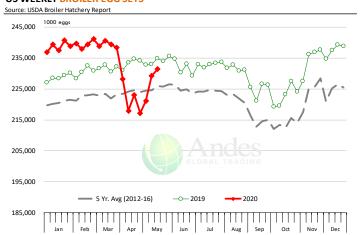

| 1.5%      | 44,549         | 1.5%      |
|                |                 |              |           |            |           |                |           |
| Q1 2021        |                 | 2,331        | -0.6%     | 4.83       | 0.8%      | 11,261         | 0.3%      |
| Q2 2021        |                 | 2,299        | 4.5%      | 4.87       | 0.4%      | 11,198         | 4.9%      |
| Q3 2021        |                 | 2,378        | 2.5%      | 4.87       | 0.8%      | 11,580         | 3.3%      |
| Q4 2021        |                 | 2,361        | 0.3%      | 4.90       | 0.8%      | 11,570         | 1.1%      |
| Annual         |                 | 9,370        | 1.6%      | 4.87       | 0.7%      | 45,608         | 2.4%      |













### **US WEEKLY BROILER EGG SETS**



#### **US WEEKLY BROILER CHICK PLACEMENT**















## **BROILER, NATIONAL WHOLE BIRD PRICE, USDA**



| PRICE HISTORY AND FORECAST - DOLLARS PER CWT - |           |         |         |          |        |  |  |  |  |
|------------------------------------------------|-----------|---------|---------|----------|--------|--|--|--|--|
|                                                | 5-YR. AVG | YR. AGO | CURRENT | FORECAST | % CH   |  |  |  |  |
| Nov                                            | 86.30     | 86.94   | 78.33   |          | -9.9%  |  |  |  |  |
| Dec                                            | 88.32     | 89.98   | 84.63   |          | -5.9%  |  |  |  |  |
| Jan                                            | 93.18     | 98.98   | 90.51   |          | -8.6%  |  |  |  |  |