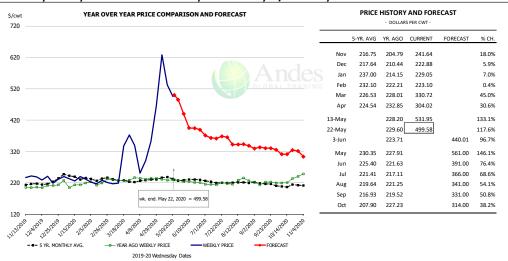

### N.E. BROILER BREAST BONELESS-SKINLESS, USDA

|        | 5-YR. AVG | YR. AGO | CURRENT | FORECAST | % CH.  |  |  |  |  |
|--------|-----------|---------|---------|----------|--------|--|--|--|--|
| Nov    | 107.67    | 85.18   | 88.86   |          | 4.3%   |  |  |  |  |
| Dec    | 105.31    | 88.99   | 98.11   |          | 10.2%  |  |  |  |  |
| Jan    | 110.24    | 100.86  | 92.68   |          | -8.1%  |  |  |  |  |
| Feb    | 113.49    | 106.92  | 88.68   |          | -17.1% |  |  |  |  |
| Mar    | 122.74    | 114.34  | 112.13  |          | -1.9%  |  |  |  |  |
| Apr    | 132.93    | 127.81  | 94.10   |          | -26.4% |  |  |  |  |
| 13-May |           | 120.09  | 143.89  |          | 19.8%  |  |  |  |  |
| 22-May |           | 119.11  | 164.95  |          | 38.5%  |  |  |  |  |
| 3-Jun  |           | 115.52  |         | 148.80   | 28.8%  |  |  |  |  |
| May    | 137.63    | 120.51  |         | 154.00   | 27.8%  |  |  |  |  |
| Jun    | 132.73    | 115.97  |         | 150.00   | 29.3%  |  |  |  |  |
| Jul    | 132.87    | 110.82  |         | 156.00   | 40.8%  |  |  |  |  |
| Aug    | 129.48    | 105.01  |         | 139.00   | 32.4%  |  |  |  |  |
| Sep    | 117.31    | 94.00   |         | 125.00   | 33.0%  |  |  |  |  |
| Oct    | 103.62    | 87.09   |         | 114.00   | 30.9%  |  |  |  |  |