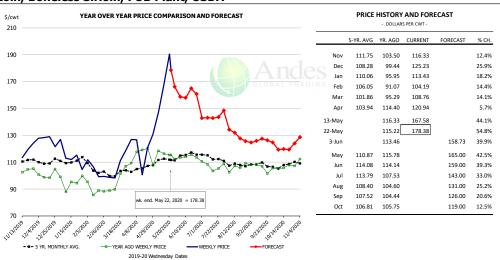

0 -0.2% 6,081 32,208 -1.5% 211.5 0.2% 6,812 33,008 -2.4% 215.5 0.5% 7,113 |

## WEEKLY HOG SLAUGHTER. '000 HEAD



## Barrow/Gilt Dressed Carcass Weights, 5-day Moving Avg. - All hogs

225
220
215
200
207
208
209
209
200
200
201
201
202
203
204
205
200
207
2018
2019
2020











## Ham, 23-27# Trmd Selected Ham, FOB Plant, USDA



#### Ham, Inner Shank, FOB Plant, USDA



#### Ham, Outer Shank, FOB Plant, USDA













### Loin, 1/4 Trimmed Loin VAC, FOB Plant, USDA





## Belly, Derind Belly 9-13#, FOB Plant, USDA











#### Trim, Picnic Meat Combo Cushion Out, FOB Plant, USDA



### Trim, 42% Trim Combo, FOB Plant, USDA



### Sparerib, Trmd Sparerib - MED, FOB Plant, USDA













#### Jowl, Skinned Combo, FOB Plant, USDA



### Loin, Boneless Sirloin, FOB Plant, USDA



### Trim, 72% Trim Combo, FOB Plant, USDA





## Loin, Bnls CC Strap-on, FOB Plant, USDA



#### Brisket Bones, Full, 30#, USDA, FRZ













## **Beef Market - Supply Situation & Outlook**

## **Weekly Beef Production Statistics**

| `^ | rce: | ıc | $\neg$ |  |
|----|------|----|--------|--|
|    |      |    |        |  |

| Source: USDA   |                 | Clauabton              |           | Dung and 14/4     |           | Dun duntina                             |                                         |
|----------------|-----------------|------------------------|-----------|-------------------|-----------|-----------------------------------------|-----------------------------------------|
|                |                 | Slaughter<br>(1000 hd) | % CH.     | Dressed Wt<b