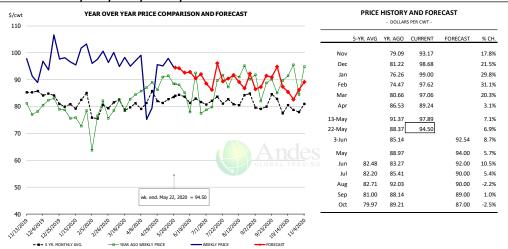

### **B/S BROILER THIGHS, USDA**

| - DOLLARS PER CWT - |           |         |         |          |        |  |  |  |  |
|---------------------|-----------|---------|---------|----------|--------|--|--|--|--|
|                     | 5-YR. AVG | YR. AGO | CURRENT | FORECAST | % CH.  |  |  |  |  |
| Nov                 | 108.17    | 116.93  | 111.47  |          | -4.7%  |  |  |  |  |
| Dec                 | 103.50    | 116.38  | 111.30  |          | -4.4%  |  |  |  |  |
| Jan                 | 99.78     | 116.43  | 109.59  |          | -5.9%  |  |  |  |  |
| Feb                 | 96.95     | 116.27  | 101.10  |          | -13.0% |  |  |  |  |
| Mar                 | 102.46    | 116.85  | 102.50  |          | -12.3% |  |  |  |  |
| Apr                 | 111.99    | 119.26  | 95.76   |          | -19.7% |  |  |  |  |
| 13-May              |           | 120.07  | 102.67  |          | -14.5% |  |  |  |  |
| 22-May              |           | 121.79  | 114.29  |          | -6.2%  |  |  |  |  |
| 3-Jun               |           | 121.79  |         | 117.36   | -3.6%  |  |  |  |  |
| May                 | 115.80    | 121.04  |         | 113.00   | -6.6%  |  |  |  |  |
| Jun                 | 117.98    | 126.67  |         | 118.00   | -6.8%  |  |  |  |  |
| Jul                 | 118.19    | 126.51  |         | 128.00   | 1.2%   |  |  |  |  |
| Aug                 | 117.09    | 117.08  |         | 133.00   | 13.6%  |  |  |  |  |
| Sep                 | 117.08    | 113.81  |         | 133.00   | 16.9%  |  |  |  |  |
| Oct                 | 114.90    | 112.18  |         | 128.00   | 14.1%  |  |  |  |  |