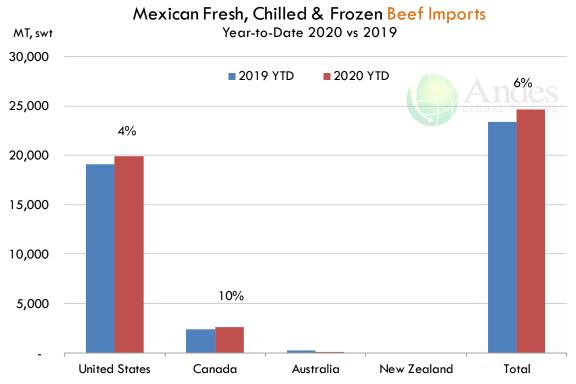

## **Weekly Beef Production Statistics**

| `^ | rce: | ıc | $\neg$ |  |
|----|------|----|--------|--|
|    |      |    |        |  |

| Source: USDA   |                 | Clauabton              |           | Dung and 14/4     |           | Dun duntina                             |                                         |
|----------------|-----------------|------------------------|-----------|-------------------|-----------|-----------------------------------------|-----------------------------------------|
|                |                 | Slaughter<br>(1000 hd) | % CH.     | Dressed Wt<br>LBS | % CH.     | Production<br>(Million lbs)             | % CH.                                   |
|                |                 | (Eccounty)             | 7.5 5.11  |                   | ,, ,,     | (************************************** | ,,,,,,,,,,,,,,,,,,,,,,,,,,,,,,,,,,,,,,, |
| Year Ago       | 25-May-19       | 647.0                  |           | 791.0             |           | 510.5                                   |                                         |
| This Week      | 23-May-20       | 555.0                  | -14.2%    | 816.0             | 3.2%      | 451.4                                   | -11.6%                                  |
| Last Week      | 16-May-20       | 499.0                  |           | 814.0             |           | 405.2                                   |                                         |
| This Week      | 23-May-20       | 555.0                  | 11.2%     | 816.0             | 0.2%      | 451.4                                   | 11.4%                                   |
| YTD Last Year  | 25-May-19       | 13,006                 |           | 805.4             |           | 10,476                                  |                                         |
| YTD This Year  | 23-May-20       | 12,113                 | -6.9%     | 823.1             | 2.2%      | 9,970                                   | -4.8%                                   |
| Quarterly Hist | ory + Forecasts | <b>.</b>               |           |                   |           |                                         |                                         |
|                |                 |                        |           |                   |           |                                         |                                         |
| Q1 2019        |                 | 7,934                  |           | 808.4             |           | 6,414                                   |                                         |
| Q2 2019        |                 | 8,573                  |           | 794.8             |           | 6,814                                   |                                         |
| Q3 2019        |                 | 8,541                  |           | 810.5             |           | 6,923                                   |                                         |
| Q4 2019        |                 | 8,502                  |           | 823.4             |           | 7,000                                   |                                         |
| Annual         |                 | 33,550                 | Y/Y % CH. | 809.3             | Y/Y % CH. | 27,151                                  | Y/Y % CH.                               |
| 04 2020        |                 | 0.200                  | F 00/     | 025.0             | 2.40/     | 6 020                                   | 0.00/                                   |
| Q1 2020        |                 | 8,399                  | 5.9%      | 825.0             | 2.1%      | 6,929                                   | 8.0%                                    |
| Q2 2020        |                 | 7,193                  | -16.1%    | 815.0             | 2.5%      | 5,862                                   | -14.0%                                  |
| Q3 2020        |                 | 8,174                  | -4.3%     | 822.0             | 1.4%      | 6,719                                   | -2.9%                                   |
| Q4 2020        |                 | 8,323                  | -2.1%     | 834.0             | 1.3%      | 6,941                                   | -0.8%                                   |
| Annual         |                 | 32,089                 | -4.4%     | 824.0             | 1.8%      | 26,452                                  | -2.6%                                   |
| Q1 2021        |                 | 8,103                  | -3.5%     | 821.0             | -0.5%     | 6,652                                   | -4.0%                                   |
| Q2 2021        |                 | 8,128                  | 13.0%     | 809.0             | -0.7%     | 6,575                                   | 12.2%                                   |
| Q3 2021        |                 | 8,010                  | -2.0%     | 824.0             | 0.2%      | 6,601                                   | -1.8%                                   |
| Q4 2021        |                 | 7,947                  | -4.5%     | 830.0             | -0.5%     | 6,596                                   | -5.0%                                   |
| Annual         |                 | 32,188                 | 0.3%      | 821.0             | -0.4%     | <b>26,424</b>                           | -0.1%                                   |
|                |                 |                        |           |                   |           | -,                                      |                                         |

## WEEKLY STEER AND HEIFER SLAUGHTER. '000 HEAD