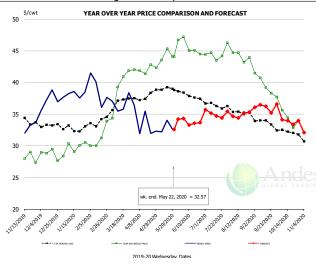

### **N.E. BROILER LEG QUARTERS, USDA**

|        | 5-YR. AVG | YR. AGO | CURRENT | FORECAST | % CH   |
|--------|-----------|---------|---------|----------|--------|
| Nov    | 33.80     | 28.01   | 32.78   |          | 17.0%  |
| Dec    | 33.23     | 28.71   | 37.16   |          | 29.4%  |
| Jan    | 32.73     | 29.69   | 38.10   |          | 28.3%  |
| Feb    | 33.68     | 31.29   | 38.82   |          | 24.1%  |
| Mar    | 36.73     | 39.12   | 36.66   |          | -6.3%  |
| Apr    | 37.72     | 42.01   | 33.62   |          | -20.0% |
| 13-May |           | 45.31   | 34.02   |          | -24.9% |
| 22-May |           | 44.07   | 32.57   |          | -26.1% |
| 3-Jun  |           | 47.21   |         | 34.29    | -27.4% |
| May    | 39.04     | 44.38   |         | 33.00    | -25.6% |
| Jun    | 37.92     | 45.45   |         | 34.00    | -25.2% |
| Jul    | 36.57     | 44.63   |         | 35.00    | -21.6% |
| Aug    | 35.36     | 44.13   |         | 35.00    | -20.7% |
| Sep    | 33.90     | 39.93   |         | 36.00    | -9.8%  |
| Oct    | 32.20     | 34.91   |         | 34.00    | -2.6%  |