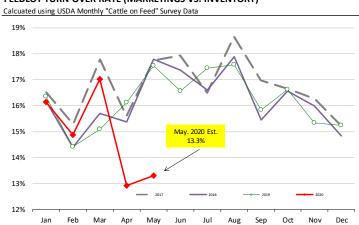

## Beef Market Trends:

- Cattle slaughter is slowly increasing as well but last week it was still 14% lower than a year ago.
- In the last seven weeks US cattle slaughter has declined by more than 1 million head compared to year ago levels. The cattle that should have been slaughtered have backed up along the supply chain. This backlog continues to pressure cattle prices in the near term.
- USDA on feed inventory survey showed that total supplies on feed were down 5%, mostly because of a sharp decline in the number of cattle entering feedlots. However, the supply of market ready cattle is up 11% from last year and on June 1 it is expected to be 1 million head or 43% higher than a year ago.
- Prices for end cuts are trending lower but still more than double year ago levels.