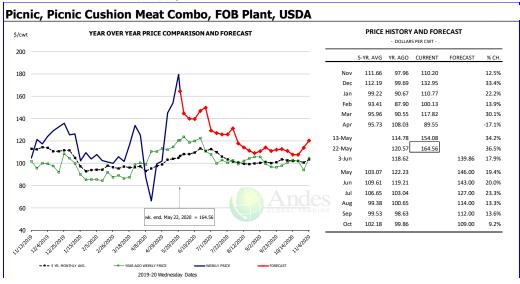

4.6 6,838 30,927 213.9 6,615 32,088 209.0 6,706 35,028 213.5 7,478 <b>129,915 Y/Y % CH. 212.7 Y/Y % CH. 27,637</b> 34,478 8.2% 216.0 0.7% 7,447 28,391 -8.2% 217.5 1.7% 6,175 32,698 1.9% 211.0 1.0% 6,899 33,802 -3.5% 214.5 0.5% 7,251 <b>129,369 -0.4% 214.8 0.9% 27,772</b> 33,600 -2.5% 217.0 0.5% 7,291 28,022 -1.3% 217.0 -0.2% 6,081 32,208 -1.5% 211.5 0.2% 6,812 33,008 -2.4% 215.5 0.5% 7,113 |

## WEEKLY HOG SLAUGHTER. '000 HEAD



## Barrow/Gilt Dressed Carcass Weights, 5-day Moving Avg. - All hogs

225
220
215
200
207
208
209
209
200
200
201
201
202
203
204
205
200
207
2018
2019
2020











## Ham, 23-27# Trmd Selected Ham, FOB Plant, USDA



#### Ham, Inner Shank, FOB Plant, USDA



#### Ham, Outer Shank, FOB Plant, USDA













### Loin, 1/4 Trimmed Loin VAC, FOB Plant, USDA





## Belly, Derind Belly 9-13#, FOB Plant, USDA











#### Trim, Picnic Meat Combo Cushion Out, FOB Plant, USDA



### Trim, 42% Trim Combo, FOB Plant, USDA



### Sparerib, Trmd Sparerib - MED, FOB Plant, USDA













#### Jowl, Skinned Combo, FOB Plant, USDA



### Loin, Boneless Sirloin, FOB Plant, USDA



### Trim, 72% Trim Combo, FOB Plant, USDA





## Loin, Bnls CC Strap-on, FOB Plant, USDA



#### Brisket Bones, Full, 30#, USDA, FRZ













## **Beef Market - Supply Situation & Outlook**

## **Weekly Beef Production Statistics**

| `^ | rce: | ıc | $\neg$ |  |
|----|------|----|--------|--|
|    |      |    |        |  |

| Source: USDA   |                 | Clauabton              |           | Dung and 14/4     |           | Dun duntina                             |