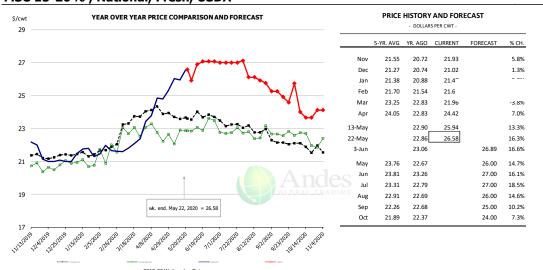

| 178.40    | 199.35  | 110.87  |          | -44.4% |
| 13-May |           | 193.21  | 168.48  |          | -12.8% |
| 22-May |           | 189.12  | 180.28  |          | -4.7%  |
| 3-Jun  |           | 193.00  |         | 170.13   | -11.9% |
| May    | 174.47    | 192.66  |         | 165.00   | -14.4% |
| Jun    | 173.60    | 191.81  |         | 170.00   | -11.4% |
| Jul    | 174.98    | 191.55  |         | 170.00   | -11.3% |
| Aug    | 175.27    | 190.98  |         | 175.00   | -8.4%  |
| Sep    | 178.83    | 188.12  |         | 180.00   | -4.3%  |
| Oct    | 177.95    | 184.20  |         | 185.00   | 0.4%   |

PRICE HISTORY AND FORECAST



#### NE BONELESS BREAST BROILER WHITE TRIM MEAT, UNDER 15%, FRESH



### N.E. Broiler Drumsticks, USDA



## MSC 15-20%, National, Fresh, USDA





### **B/S BROILER THIGHS, USDA**



| - DOLLARS PER CWT - |           |         |         |          |        |  |  |  |  |
|---------------------|-----------|---------|---------|----------|--------|--|--|--|--|
|                     | 5-YR. AVG | YR. AGO | CURRENT | FORECAST | % CH.  |  |  |  |  |
| Nov                 | 108.17    | 116.93  | 111.47  |          | -4.7%  |  |  |  |  |
| Dec                 | 103.50    | 116.38  | 111.30  |          | -4.4%  |  |  |  |  |
| Jan                 | 99.78     | 116.43  | 109.59  |          | -5.9%  |  |  |  |  |
| Feb                 | 96.95     | 116.27  | 101.10  |          | -13.0% |  |  |  |  |
| Mar                 | 102.46    | 116.85  | 102.50  |          | -12.3% |  |  |  |  |
| Apr                 | 111.99    | 119.26  | 95.76   |