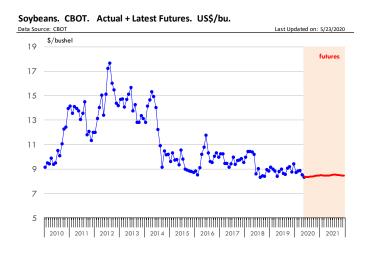

r |   | n. From<br>st Year |
|----------------------|-----------------|---------------|-----|-------|-----------|---|--------------------|
|                      | 22-May-20       | 15-May-20     |     |       | 24-May-19 |   |                    |
| Soybean F            | <u>utures</u>   |               |     |       |           |   |                    |
| Jul '20              | 833.25          | 838.50        | Ţ   | -5.25 | 829.75    | † | 3.50               |
| Sep '20              | 838.50          | 841.25        | ţ   | -2.75 | 843.50    | ţ | -5.00              |
| Nov '20              | 844.50          | 845.50        | Ţ   | -1.00 | 856.25    | 1 | -11.75             |
| Jan '21              | 848.50          | 848.00        | †   | 0.50  | 868.25    | ļ | -19.75             |











## **Global Commodities**



| Futures<br>Contracts | Current<br>Week | Prior<br>Week | •        | From  | Last Year | - | ı. From<br>st Year |
|----------------------|-----------------|---------------|----------|-------|-----------|---|--------------------|
| -                    | 22-May-20       | 15-May-20     |          |       | 24-May-19 |   |                    |
| Soybean M            | eal Futures     |               |          |       |           |   |                    |
| Jul '20              | 284.10          | 287.50        | 1        | -3.40 | 300.50    | ţ | -16.40             |
| Sep '20              | 287.80          | 289.80        | ļ        | -2.00 | 303.60    | ļ | -15.80             |
| Dec '20              | 292.50          | 293.00        | Ţ        | -