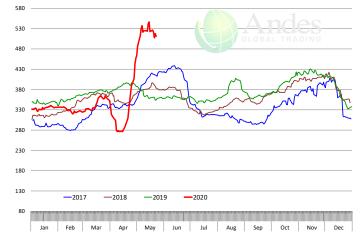

## Barrow/Gilt Dressed Carcass Weights, 5-day Moving Avg. - All hogs

225
220
215
200
207
208
209
209
200
200
201
201
202
203
204
205
200
207
2018
2019
2020