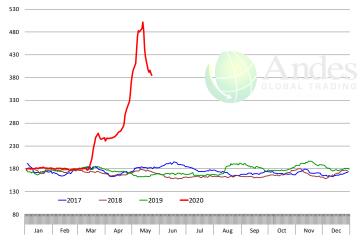

|
| Q4 2021        |                 | 7,947                  | -4.5%     | 830.0             | -0.5%     | 6,596                                   | -5.0%                                   |
| Annual         |                 | 32,188                 | 0.3%      | 821.0             | -0.4%     | <b>26,424</b>                           | -0.1%                                   |
|                |                 |                        |           |                   |           | -,                                      |                                         |

## WEEKLY STEER AND HEIFER SLAUGHTER. '000 HEAD



## Weekly Average FI Cattle Carcass Weights (Includes Fed & Non Fed Cattle)



## **Beef Primal Values**







### Primal Round Cutout Value, USDA, Daily, \$/cwt







## Primal Loin Cutout Value, USDA, Daily, \$/cwt

Primal Rib Cutout Value, USDA, Daily, \$/cwt



















## SELECT, 114A, 3 SHOULDER CLOD, TRIMMED, 1/4" MAX, USDA



## SELECT, 170 GOOSENECK ROUND, 18-33, USDA













#### CHOICE, 168, 3 TOP INSIDE ROUND, 1/4" MAX, USDA



## **CHOICE, 184, 3 TOP BUTT, BONELESS, USDA**



## CHOICE, 120, 1 BRISKET, DECKLE-OFF, BONELESS, USDA











## **Inside Skirt, USDA**













## **Broiler Market - Supply Situation & Outlook**

# **Weekly Broiler Production Statistics**

Source: USDA

| Source: USDA   |                 | Slaughter    |           | Dressed Wt |           | Production RTC |           |
|----------------|-----------------|--------------|-----------|------------|-----------|----------------|-----------|
|