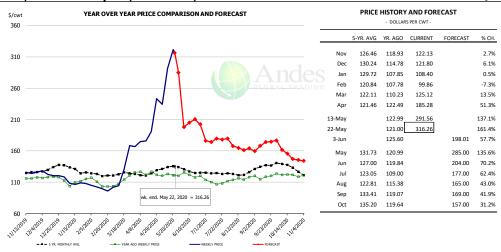

### N.E. BROILER WINGS, USDA, WT.AVG.

|        | 5-YR. AVG | YR. AGO | CURRENT | FORECAST | % CH.  |
|--------|-----------|---------|---------|----------|--------|
| Nov    | 170.46    | 145.72  | 174.03  |          | 19.4%  |
| Dec    | 167.85    | 147.15  | 173.45  |          | 17.9%  |
| Jan    | 183.18    | 172.58  | 183.79  |          | 6.5%   |
| Feb    | 185.64    | 187.71  | 180.77  |          | -3.7%  |
| Mar    | 176.96    | 189.04  | 171.23  |          | -9.4%  |
| Apr    | 178.40    | 199.35  | 110.87  |          | -44.4% |
| 13-May |           | 193.21  | 168.48  |          | -12.8% |
| 22-May |           | 189.12  | 180.28  |          | -4.7%  |
| 3-Jun  |           | 193.00  |         | 170.13   | -11.9% |
| May    | 174.47    | 192.66  |         | 165.00   | -14.4% |
| Jun    | 173.60    | 191.81  |         | 170.00   | -11.4% |
| Jul    | 174.98    | 191.55  |         | 170.00   | -11.3% |
| Aug    | 175.27    | 190.98  |         | 175.00   | -8.4%  |
| Sep    | 178.83    | 188.12  |         | 180.00   | -4.3%  |
| Oct    | 177.95    | 184.20  |         | 185.00   | 0.4%   |