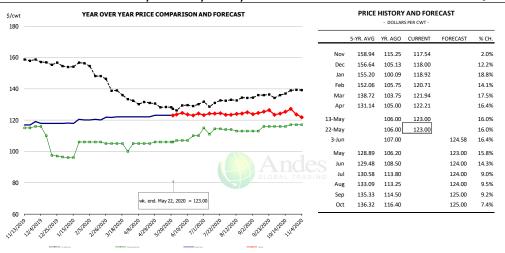

### N.E. BROILER WINGS, USDA, WT.AVG.

|        | 5-YR. AVG | YR. AGO | CURRENT | FORECAST | % CH.  |
|--------|-----------|---------|---------|----------|--------|
| Nov    | 170.46    | 145.72  | 174.03  |          | 19.4%  |
| Dec    | 167.85    | 147.15  | 173.45  |          | 17.9%  |
| Jan    | 183.18    | 172.58  | 183.79  |          | 6.5%   |
| Feb    | 185.64    | 187.71  | 180.77  |          | -3.7%  |
| Mar    | 176.96    | 189.04  | 171.23  |          | -9.4%  |
| Apr    | 178.40    | 199.35  | 110.87  |          | -44.4% |
| 13-May |           | 193.21  | 168.48  |          | -12.8% |
| 22-May |           | 189.12  | 180.28  |          | -4.7%  |
| 3-Jun  |           | 193.00  |         | 170.13   | -11.9% |
| May    | 174.47    | 192.66  |         | 165.00   | -14.4% |
| Jun    | 173.60    | 191.81  |         | 170.00   | -11.4% |
| Jul    | 174.98    | 191.55  |         | 170.00   | -11.3% |
| Aug    | 175.27    | 190.98  |         | 175.00   | -8.4%  |
| Sep    | 178.83    | 188.12  |         | 180.00   | -4.3%  |
| Oct    | 177.95    | 184.20  |         | 185.00   | 0.4%   |