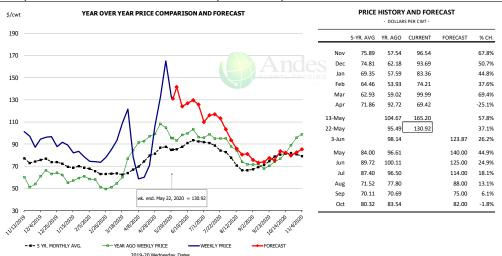

478 8.2% 216.0 0.7% 7,447 28,391 -8.2% 217.5 1.7% 6,175 32,698 1.9% 211.0 1.0% 6,899 33,802 -3.5% 214.5 0.5% 7,251 <b>129,369 -0.4% 214.8 0.9% 27,772</b> 33,600 -2.5% 217.0 0.5% 7,291 28,022 -1.3% 217.0 -0.2% 6,081 32,208 -1.5% 211.5 0.2% 6,812 33,008 -2.4% 215.5 0.5% 7,113 |

## WEEKLY HOG SLAUGHTER. '000 HEAD



## Barrow/Gilt Dressed Carcass Weights, 5-day Moving Avg. - All hogs

225
220
215
200
207
208
209
209
200
200
201
201
202
203
204
205
200
207
2018
2019
2020











## Ham, 23-27# Trmd Selected Ham, FOB Plant, USDA



#### Ham, Inner Shank, FOB Plant, USDA



#### Ham, Outer Shank, FOB Plant, USDA













### Loin, 1/4 Trimmed Loin VAC, FOB Plant, USDA





## Belly, Derind Belly 9-13#, FOB Plant, USDA











#### Trim, Picnic Meat Combo Cushion Out, FOB Plant, USDA



### Trim, 42% Trim Combo, FOB Plant, USDA



### Sparerib, Trmd Sparerib - MED, FOB Plant, USDA













#### Jowl, Skinned Combo, FOB Plant, USDA



### Loin, Boneless Sirloin, FOB Plant, USDA



### Trim, 72% Trim Combo, FOB Plant, USDA





## Loin, Bnls CC Strap-on, FOB Plant, USDA



#### Brisket Bones, Full, 30#, USDA, FRZ













## **Beef Market - Supply Situation & Outlook**

## **Weekly Beef Production Statistics**

| `^ | rce: | ıc | $\neg$ |  |
|----|------|----|--------|--|
|    |      |    |        |  |

| Source: USDA   |                 | Clauabton              |           | Dung and 14/4     |           | Dun duntina                             |                                         |
|----------------|-----------------|------------------------|-----------|--