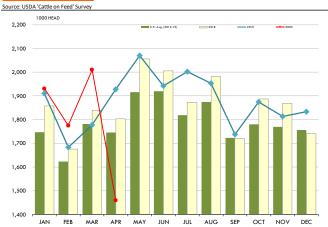

## **Beef Market - Supply Situation & Outlook**

## **Weekly Beef Production Statistics**

| `^ | rce: | ıc | $\neg$ |  |
|----|------|----|--------|--|
|    |      |    |        |  |

| Source: USDA   |                 | Clauabton              |           | Dung and 14/4     |           | Dun duntina                             |                                         |
|----------------|-----------------|------------------------|-----------|-------------------|-----------|-----------------------------------------|-----------------------------------------|
|                |                 | Slaughter<br>(1000 hd) | % CH.     | Dressed Wt<br>LBS | % CH.     | Production<br>(Million lbs)             | % CH.                                   |
|                |                 | (Eccounty)             | 7.5 5.11  |                   | ,, ,,     | (************************************** | ,,,,,,,,,,,,,,,,,,,,,,,,,,,,,,,,,,,,,,, |
| Year Ago       | 25-May-19       | 647.0                  |           | 791.0             |           | 510.5                                   |                                         |
| This Week      | 23-May-20       | 555.0                  | -14.2%    | 816.0             | 3.2%      | 451.4                                   | -11.6%                                  |
| Last Week      | 16-May-20       | 499.0                  |           | 814.0             |           | 405.2                                   |                                         |
| This Week      | 23-May-20       | 555.0                  | 11.2%     | 816.0             | 0.2%      | 451.4                                   | 11.4%                                   |
| YTD Last Year  | 25-May-19       | 13,006                 |           | 805.4             |           | 10,476                                  |                                         |
| YTD This Year  | 23-May-20       | 12,113                 | -6.9%     | 823.1             | 2.2%      | 9,970                                   | -4.8%                                   |
| Quarterly Hist | ory + Forecasts | <b>.</b>               |           |                   |           |                                         |                                         |
|                |                 |                        |           |                   |           |                                         |                                         |
| Q1 2019        |                 | 7,934                  |           | 808.4             |           | 6,414                                   |                                         |
| Q2 2019        |                 | 8,573                  |           | 794.8             |           | 6,814                                   |                                         |
| Q3 2019        |                 | 8,541                  |           | 810.5             |           | 6,923                                   |                                         |
| Q4 2019        |                 | 8,502                  |           | 823.4             |           | 7,000                                   |                                         |
| Annual         |                 | 33,550                 | Y/Y % CH. | 809.3             | Y/Y % CH. | 27,151                                  | Y/Y % CH.                               |
| 04 2020        |                 | 0.200                  | F 00/     | 025.0             | 2.40/     | 6 020                                   | 0.00/                                   |
| Q1 2020        |                 | 8,399                  | 5.9%      | 825.0             | 2.1%      | 6,929                                   | 8.0%                                    |
| Q2 2020        |                 | 7,193                  | -16.1%    | 815.0             | 2.5%      | 5,862                                   | -14.0%                                  |
| Q3 2020        |                 | 8,174                  | -4.3%     | 822.0             | 1.4%      | 6,719                                   | -2.9%                                   |
| Q4 2020        |                 | 8,323                  | -2.1%     | 834.0             | 1.3%      | 6,941                                   | -0.8%                                   |
| Annual         |                 | 32,089                 | -4.4%     | 824.0             | 1.8%      | 26,452                                  | -2.6%                                   |
| Q1 2021        |                 | 8,103                  | -3.5%     | 821.0             | -0.5%     | 6,652                                   | -4.0%                                   |
| Q2 2021        |                 | 8,128                  | 13.0%     | 809.0             | -0.7%     | 6,575                                   | 12.2%                                   |
| Q3 2021        |                 | 8,010                  | -2.0%     | 824.0             | 0.2%      | 6,601                                   | -1.8%                                   |
| Q4 2021        |                 | 7,947                  | -4.5%     | 830.0             | -0.5%     | 6,596                                   | -5.0%                                   |
| Annual         |                 | 32,188                 | 0.3%      | 821.0             | -0.4%     | <b>26,424</b>                           | -0.1%                                   |
|                |                 |                        |           |                   |           | -,                                      |                                         |