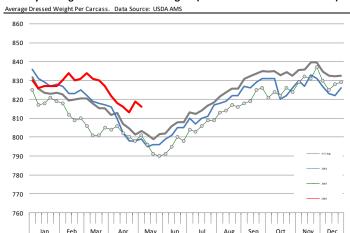

## Barrow/Gilt Dressed Carcass Weights, 5-day Moving Avg. - All hogs

225
220
215
200
207
208
209
209
200
200
201
201
202
203
204
205
200
207
2018
2019
2020