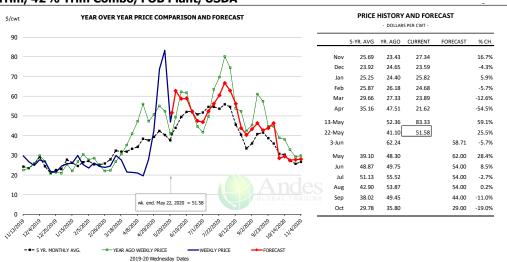

1.7% 6,175 32,698 1.9% 211.0 1.0% 6,899 33,802 -3.5% 214.5 0.5% 7,251 <b>129,369 -0.4% 214.8 0.9% 27,772</b> 33,600 -2.5% 217.0 0.5% 7,291 28,022 -1.3% 217.0 -0.2% 6,081 32,208 -1.5% 211.5 0.2% 6,812 33,008 -2.4% 215.5 0.5% 7,113 |

## WEEKLY HOG SLAUGHTER. '000 HEAD



## Barrow/Gilt Dressed Carcass Weights, 5-day Moving Avg. - All hogs

225
220
215
200
207
208
209
209
200
200
201
201
202
203
204
205
200
207
2018
2019
2020











## Ham, 23-27# Trmd Selected Ham, FOB Plant, USDA



#### Ham, Inner Shank, FOB Plant, USDA



#### Ham, Outer Shank, FOB Plant, USDA













### Loin, 1/4 Trimmed Loin VAC, FOB Plant, USDA





## Belly, Derind Belly 9-13#, FOB Plant, USDA











#### Trim, Picnic Meat Combo Cushion Out, FOB Plant, USDA



### Trim, 42% Trim Combo, FOB Plant, USDA



### Sparerib, Trmd Sparerib - MED, FOB Plant, USDA













#### Jowl, Skinned Combo, FOB Plant, USDA



### Loin, Boneless Sirloin, FOB Plant, USDA



### Trim, 72% Trim Combo, FOB Plant, USDA





## Loin, Bnls CC Strap-on, FOB Plant, USDA



#### Brisket Bones, Full, 30#, USDA, FRZ













## **Beef Market - Supply Situation & Outlook**

## **Weekly Beef Production Statistics**

| `^ | rce: | ıc | $\neg$ |  |
|----|------|----|--------|--|
|    |      |    |        |  |

| Source: USDA   |                 | Clauabton              |           | Dung and 14/4     |           | Dun duntina                             |                                         |
|----------------|-----------------|------------------------|-----------|-------------------|-----------|---------------