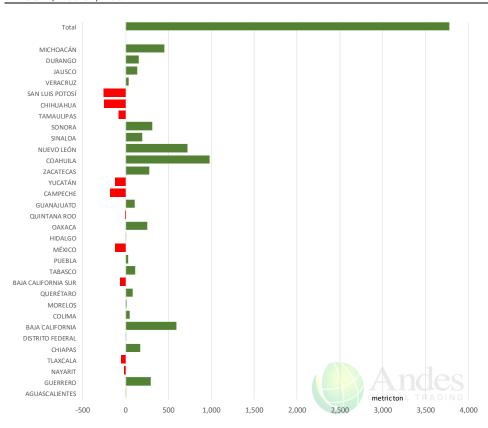

## **Weekly Beef Production Statistics**

| `^ | rce: | ıc | $\neg$ |  |
|----|------|----|--------|--|
|    |      |    |        |  |

| Source: USDA   |                 | Clauabton              |           | Dung and 14/4     |           | Dun duntina                             |                                         |
|----------------|-----------------|------------------------|-----------|-------------------|-----------|-----------------------------------------|-----------------------------------------|
|                |                 | Slaughter<br>(1000 hd) | % CH.     | Dressed Wt<br>LBS | % CH.     | Production<br>(Million lbs)             | % CH.                                   |
|                |                 | (Eccounty)             | 7.5 5.11  |                   | ,, ,,     | (************************************** | ,,,,,,,,,,,,,,,,,,,,,,,,,,,,,,,,,,,,,,, |
| Year Ago       | 25-May-19       | 647.0                  |           | 791.0             |           | 510.5                                   |                                         |
| This Week      | 23-May-20       | 555.0                  | -14.2%    | 816.0             | 3.2%      | 451.4                                   | -11.6%                                  |
| Last Week      | 16-May-20       | 499.0                  |           | 814.0             |           | 405.2                                   |                                         |
| This Week      | 23-May-20       | 555.0                  | 11.2%     | 816.0             | 0.2%      | 451.4                                   | 11.4%                                   |
| YTD Last Year  | 25-May-19       | 13,006                 |           | 805.4             |           | 10,476                                  |                                         |
| YTD This Year  | 23-May-20       | 12,113                 | -6.9%     | 823.1             | 2.2%      | 9,970                                   | -4.8%                                   |
| Quarterly Hist | ory + Forecasts | <b>.</b>               |           |                   |           |                                         |                                         |
|                |                 |                        |           |                   |           |                                         |                                         |
| Q1 2019        |                 | 7,934                  |           | 808.4             |           | 6,414                                   |                                         |
| Q2 2019        |                 | 8,573                  |           | 794.8             |           | 6,814                                   |                                         |
| Q3 2019        |                 | 8,541                  |           | 810.5             |           | 6,923                                   |                                         |
| Q4 2019        |                 | 8,502                  |           | 823.4             |           | 7,000                                   |                                         |
| Annual         |                 | 33,550                 | Y/Y % CH. | 809.3             | Y/Y % CH. | 27,151                                  | Y/Y % CH.                               |
| 04 2020        |                 | 0.200                  | F 00/     | 025.0             | 2.40/     | 6 020                                   | 0.00/                                   |
| Q1 2020        |                 | 8,399                  | 5.9%      | 825.0             | 2.1%      | 6,929                                   | 8.0%                                    |
| Q2 2020        |                 | 7,193                  | -16.1%    | 815.0             | 2.5%      | 5,862                                   | -14.0%                                  |
| Q3 2020        |                 | 8,174                  | -4.3%     | 822.0             | 1.4%      | 6,719                                   | -2.9%                                   |
| Q4 2020        |                 | 8,323                  | -2.1%     | 834.0             | 1.3%      | 6,941                                   | -0.8%                                   |
| Annual         |                 | 32,089                 | -4.4%     | 824.0             | 1.8%      | 26,452                                  | -2.6%                                   |
| Q1 2021        |                 | 8,103                  | -3.5%     | 821.0             | -0.5%     | 6,652                                   | -4.0%                                   |
| Q2 2021        |                 | 8,128                  | 13.0%     | 809.0             | -0.7%     | 6,575                                   | 12.2%                                   |
| Q3 2021        |                 | 8,010                  | -2.0%     | 824.0             | 0.2%      | 6,601                                   | -1.8%                                   |
| Q4 2021        |                 | 7,947                  | -4.5%     | 830.0             | -0.5%     | 6,596                                   | -5.0%                                   |
| Annual         |                 | 32,188                 | 0.3%      | 821.0             | -0.4%     | <b>26,424</b>                           | -0.1%                                   |
|                |                 |                        |           |                   |           | -,                                      |                                         |

## WEEKLY STEER AND HEIFER SLAUGHTER. '000 HEAD