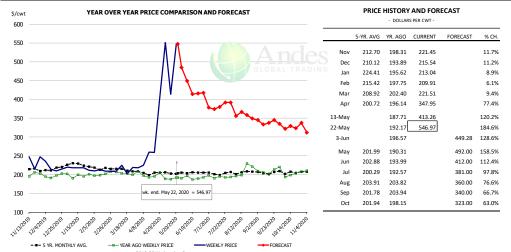

## **BROILER, NATIONAL WHOLE BIRD PRICE, USDA**

| PRICE HISTORY AND FORECAST - DOLLARS PER CWT - |           |         |         |          |        |  |  |  |  |
|------------------------------------------------|-----------|---------|---------|----------|--------|--|--|--|--|
|                                                | 5-YR. AVG | YR. AGO | CURRENT | FORECAST | % CH   |  |  |  |  |
| Nov                                            | 86.30     | 86.94   | 78.33   |          | -9.9%  |  |  |  |  |
| Dec                                            | 88.32     | 89.98   | 84.63   |          | -5.9%  |  |  |  |  |
| Jan                                            | 93.18     | 98.98   | 90.51   |          | -8.6%  |  |  |  |  |
| Feb                                            | 87.91     | 89.81   | 80.64   |          | -10.2% |  |  |  |  |
| Mar                                            | 94.62     | 93.29   | 82.03   |          | -12.1% |  |  |  |  |
| Apr                                            | 99.30     | 97.58   | 56.09   |          | -42.5% |  |  |  |  |
| 13-May                                         |           | 101.87  | 77.45   |          | -24.0% |  |  |  |  |
| 22-May                                         |           | 100.95  | 74.45   |          | -26.3% |  |  |  |  |
| 3-Jun                                          |           | 97.03   |         | 75.53    | -22.2% |  |  |  |  |
| May                                            | 105.42    | 100.87  |         | 74.00    | -26.6% |  |  |  |  |
| Jun                                            | 104.14    | 94.60   |         | 75.00    | -20.7% |  |  |  |  |
| Jul                                            | 96.41     | 88.37   |         | 79.00    | -10.6% |  |  |  |  |
| Aug                                            | 84.56     | 80.35   |         | 83.00    | 3.3%   |  |  |  |  |
| Sep                                            | 80.61     | 76.92   |         | 82.00    | 6.6%   |  |  |  |  |
| Oct                                            | 78.39     | 78.81   |         | 80.00    | 1.5%   |  |  |  |  |