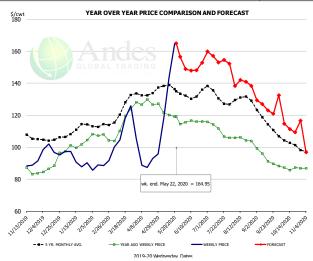

### N.E. BROILER BREAST BONELESS-SKINLESS, USDA

|        | 5-YR. AVG | YR. AGO | CURRENT | FORECAST | % CH.  |  |  |  |  |
|--------|-----------|---------|---------|----------|--------|--|--|--|--|
| Nov    | 107.67    | 85.18   | 88.86   |          | 4.3%   |  |  |  |  |
| Dec    | 105.31    | 88.99   | 98.11   |          | 10.2%  |  |  |  |  |
| Jan    | 110.24    | 100.86  | 92.68   |          | -8.1%  |  |  |  |  |
| Feb    | 113.49    | 106.92  | 88.68   |          | -17.1% |  |  |  |  |
| Mar    | 122.74    | 114.34  | 112.13  |          | -1.9%  |  |  |  |  |
| Apr    | 132.93    | 127.81  | 94.10   |          | -26.4% |  |  |  |  |
| 13-May |           | 120.09  | 143.89  |          | 19.8%  |  |  |  |  |
| 22-May |           | 119.11  | 164.95  |          | 38.5%  |  |  |  |  |
| 3-Jun  |           | 115.52  |         | 148.80   | 28.8%  |  |  |  |  |
| May    | 137.63    | 120.51  |         | 154.00   | 27.8%  |  |  |  |  |
| Jun    | 132.73    | 115.97  |         | 150.00   | 29.3%  |  |  |  |  |
| Jul    | 132.87    | 110.82  |         | 156.00   | 40.8%  |  |  |  |  |
| Aug    | 129.48    | 105.01  |         | 139.00   | 32.4%  |  |  |  |  |
| Sep    | 117.31    | 94.00   |         | 125.00   | 33.0%  |  |  |  |  |
| Oct    | 103.62    | 87.09   |         | 114.00   | 30.9%  |  |  |  |  |