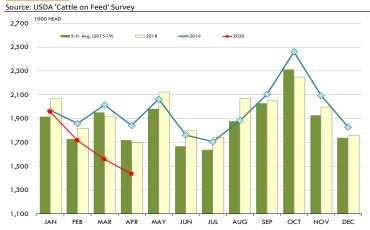

## **Beef Market - Supply Situation & Outlook**

## **Weekly Beef Production Statistics**

| `^ | rce: | ıc | $\neg$ |  |
|----|------|----|--------|--|
|    |      |    |        |  |

| Source: USDA   |                 | Clauabton              |           | Dung and 14/4     |           | Dun duntina                             |                                         |
|----------------|-----------------|------------------------|-----------|-------------------|-----------|-----------------------------------------|-----------------------------------------|
|                |                 | Slaughter<br>(1000 hd) | % CH.     | Dressed Wt<br>LBS | % CH.     | Production<br>(Million lbs)             | % CH.                                   |
|                |                 | (Eccounty)             | 7.5 5.11  |                   | ,, ,,     | (************************************** | ,,,,,,,,,,,,,,,,,,,,,,,,,,,,,,,,,,,,,,, |
| Year Ago       | 25-May-19       | 647.0                  |           | 791.0             |           | 510.5                                   |                                         |
| This Week      | 23-May-20       | 555.0                  | -14.2%    | 816.0             | 3.2%      | 451.4                                   | -11.6%                                  |
| Last Week      | 16-May-20       | 499.0                  |           | 814.0             |           | 405.2                                   |                                         |
| This Week      | 23-May-20       | 555.0                  | 11.2%     | 816.0             | 0.2%      | 451.4                                   | 11.4%                                   |
| YTD Last Year  | 25-May-19       | 13,006                 |           | 805.4             |           | 10,476                                  |                                         |
| YTD This Year  | 23-May-20       | 12,113                 | -6.9%     | 823.1             | 2.2%      | 9,970                                   | -4.8%                                   |
| Quarterly Hist | ory + Forecasts | <b>.</b>               |           |                   |           |                                         |                                         |
|                |                 |                        |           |                   |           |                                         |                                         |
| Q1 2019        |                 | 7,934                  |           | 808.4             |           | 6,414                                   |                                         |
| Q2 2019        |                 | 8,573                  |           | 794.8             |           | 6,814                                   |                                         |
| Q3 2019        |                 | 8,541                  |           | 810.5             |           | 6,923                                   |                                         |
| Q4 2019        |                 | 8,502                  |           | 823.4             |           | 7,000                                   |                                         |
| Annual         |                 | 33,550                 | Y/Y % CH. | 809.3             | Y/Y % CH. | 27,151                                  | Y/Y % CH.                               |
| 04 2020        |                 | 0.200                  | F 00/     | 025.0             | 2.40/     | 6 020                                   | 0.00/                                   |
| Q1 2020        |                 | 8,399                  | 5.9%      | 825.0             | 2.1%      | 6,929                                   | 8.0%                                    |
| Q2 2020        |                 | 7,193                  | -16.1%    | 815.0             | 2.5%      | 5,862                                   | -14.0%                                  |
| Q3 2020        |                 | 8,174                  | -4.3%     | 822.0             | 1.4%      | 6,719                                   | -2.9%                                   |
| Q4 2020        |                 | 8,323                  | -2.1%     | 834.0             | 1.3%      | 6,941                                   | -0.8%                                   |
| Annual         |                 | 32,089                 | -4.4%     | 824.0             | 1.8%      | 26,452                                  | -2.6%                                   |
| Q1 2021        |                 | 8,103                  | -3.5%     | 821.0             | -0.5%     | 6,652                                   | -4.0%                                   |
| Q2 2021        |                 | 8,128                  | 13.0%     | 809.0             | -0.7%     | 6,575                                   | 12.2%                                   |
| Q3 2021        |                 | 8,010                  | -2.0%     | 824.0             | 0.2%      | 6,601                                   | -1.8%                                   |
| Q4 2021        |                 | 7,947                  | -4.5%     | 830.0             | -0.5%     | 6,596                                   | -5.0%                                   |
| Annual         |                 | 32,188                 | 0.3%      | 821.0             | -0.4%     | <b>26,424</b>                           | -0.1%                                   |
|                |                 |                        |           |                   |           | -,                                      |                                         |