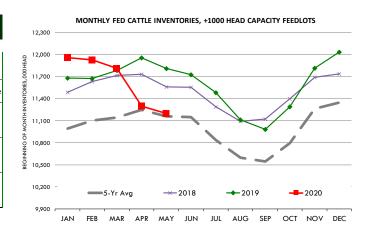

## Beef Market Trends:

- Cattle slaughter is slowly increasing as well but last week it was still 14% lower than a year ago.
- In the last seven weeks US cattle slaughter has declined by more than 1 million head compared to year ago levels. The cattle that should have been slaughtered have backed up along the supply chain. This backlog continues to pressure cattle prices in the near term.
- USDA on feed inventory survey showed that total supplies on feed were down 5%, mostly because of a sharp decline in the number of cattle entering feedlots. However, the supply of market ready cattle is up 11% from last year and on June 1 it is expected to be 1 million head or 43% higher than a year ago.
- Prices for end cuts are trending lower but still more than double year ago levels.