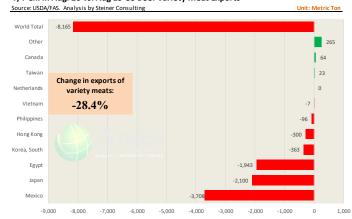

|
| Feb    | 131.82    | 120.71  |         | 123.00   | 1.9%  |
| Mar    | 118.38    | 121.94  |         | 125.00   | 2.5%  |











## TURKEY THIGH, FRESH, USDA













## **Special Monthly Update - Pork Exports**

## Y/Y Ch. in Aug. 20 vs. Aug 19 US Fr, Froz & Pres Pork Export Volume



### Y/Y Ch. in Aug. 20 vs. Aug 19 US Pork Variety Meat Exports



## Quantity of US Exports of Fr/Frz/Cooked Pork: World Total



#### Quantity of US Exports of Fr/Frz/Cooked Pork: Mexico



#### \$ Value of US Exports of Fr/Frz/Cooked Pork: World Total



#### \$ Value of US Exports of Fr/Frz/Cooked Pork: Mexico



## **Special Monthly Update - Beef Exports**



#### Y/Y Ch. in Aug. 20 vs. Aug 19 US Beef and Veal Export Volume



#### Y/Y Ch. in Aug. 20 vs. Aug 19 US Beef Variety Meat Exports



### Quantity of US Exports of Fr/Frz/Pres Beef & Veal: World Total



#### Quantity of US Exports of Fr/Frz/Pres Beef: Mexico

Source: USDA/FAS. Units: Metric Ton. Analysis by: Steiner Consulting (800.526.4612)



## \$ Value of US Exports of Fr/Frz/Pres Beef: World Total



## \$ Value of US Exports of Fr/Frz/Pres Beef: Mexico









## **Special Monthly Update - Chicken Exports**



### Y/Y Ch. in Aug. 20 vs. Aug 19 US Fresh/Frozen Broiler Meat Exports

Source: USDA/FAS. Analysis by Steiner Consulting Units: N



5,000

15,000

25,000

### Y/Y Ch. in Aug. 20 vs. Aug 19 US Broiler Export Value (\$)

urce: USDA/FAS Units: US \$



### Quantity of US Exports of Fr/Frz Chicken: World Total

-5,000

-15,000

-25,000



#### Quantity of US Exports of Fr/Frz Chicken: Mexico



### \$ Value