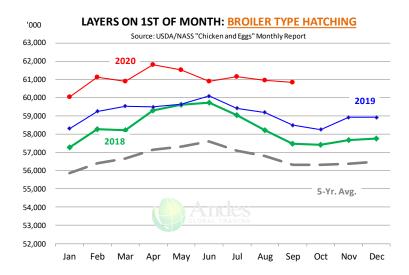

## **Chicken Market Trends:**

- Labor remains a major challenge for all packers, including chicken producers. Market participants noting that packers continue to struggle to run production lines at full capacity. In the case of chicken, we continue to see wide spreads between the price of whole birds or bone-in parts vs. boneless and well-trimmed retail cuts.
- Broiler slaughter in recent weeks has been under year ago levels. Egg sets and chick placements in the last four weeks have averaged 0.1% and 0.3% higher, respectively.
- Very tight freezer inventories, fewer limits on indoor dining and the start of the football season have contributed to a sharp spike in wing prices.
- Leg quarters and dark chicken meat prices were weak through the summer due to strong competition from other proteins. Supply cuts and recovery in export demand has helped bolster leg quarter prices in the last two weeks.