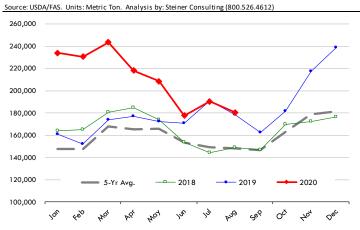

|
| 9-Oct  |           | 116.00  | 106.00  |          | -8.6% |
| 21-Oct |           | 117.00  |         | 122.01   | 4.3%  |
| Oct    | 136.32    | 116.40  |         | 120.00   | 3.1%  |
| Nov    | 138.44    | 117.54  |         | 120.00   | 2.1%  |
| Dec    | 136.22    | 118.00  |         | 122.00   | 3.4%  |
| Jan    | 134.71    | 118.92  |         | 122.00   | 2.6%  |
| Feb    | 131.82    | 120.71  |         | 123.00   | 1.9%  |
| Mar    | 118.38    | 121.94  |         | 125.00   | 2.5%  |











## TURKEY THIGH, FRESH, USDA













## **Special Monthly Update - Pork Exports**

## Y/Y Ch. in Aug. 20 vs. Aug 19 US Fr, Froz & Pres Pork Export Volume



### Y/Y Ch. in Aug. 20 vs. Aug 19 US Pork Variety Meat Exports



## Quantity of US Exports of Fr/Frz/Cooked Pork: World Total



#### Quantity of US Exports of Fr/Frz/Cooked Pork: Mexico



#### \$ Value of US Exports of Fr/Frz/Cooked Pork: World Total



#### \$ Value of US Exports of Fr/Frz/Cooked Pork: Mexico



## **Special Monthly Update - Beef Exports**



#### Y/Y Ch. in Aug. 20 vs. Aug 19 US Beef and Veal Export Volume



#### Y/Y Ch. in Aug. 20 vs. Aug 19 US Beef Variety Meat Exports



### Quantity of US Exports of Fr/Frz/Pres Beef & Veal: World Total



#### Quantity of US Exports of Fr/Frz/Pres Beef: Mexico

Source: USDA/FAS. Units: Metric Ton. Analysis by: Steiner Consulting (800.526.4612)



## \$ Value of US Exports of Fr/Frz/Pres Beef: World Total



## \$ Value of US Exports of Fr/Frz/Pres Beef: Mexico









## **Special Monthly Update - Chicken Exports**



### Y/Y Ch. in Aug. 20 vs. Aug 19 US