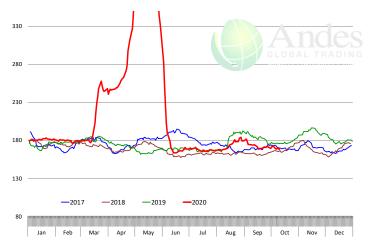

811.0        | -1.0%     | 6,475         | 7.0%      |
| Q2 2021<br>Q3 2021 |                 | 8,262     | -4.7%     | 822.0        | -0.6%     | 6,792         | -5.3%     |
| Q4 2021            |                 | 8,176     | -4.4%     | 835.0        | 0.5%      | 6,827         | -4.0%     |
| Annual             |                 | 32,566    | -1.4%     | <b>824.3</b> | -0.1%     | 26,845        | -1.5%     |
| Aiiiuui            |                 | 32,300    | -1.7/0    | 024.5        | -0.1/0    | 20,043        | -1.5/0    |

## WEEKLY STEER AND HEIFER SLAUGHTER. '000 HEAD



## Weekly Average FI Cattle Carcass Weights (Includes Fed & Non Fed Cattle)









## **Beef Primal Values**



Beef Choice Cutout Value, USDA, Daily, \$/cwt



Primal Round Cutout Value, USDA, Daily, \$/cwt



























% CH.

30.6%

113.6%

-4.0%

-7.9%

-9.6%

-24.8%

-9.5%

-10.7%

-7.0%

-7.6%

-13.5%

-5.8%

-5 7%

-4.1%

-36.2%



### SELECT, 114A, 3 SHOULDER CLOD, TRIMMED, 1/4" MAX, USDA



## SELECT, 170 GOOSENECK ROUND, 18-33, USDA













#### CHOICE, 168, 3 TOP INSIDE ROUND, 1/4" MAX, USDA



#### CHOICE, 184, 3 TOP BUTT, BONELESS, USDA



### CHOICE, 120, 1 BRISKET, DECKLE-OFF, BONELESS, USDA













## **Inside Skirt, USDA**













## **Broiler Market - Supply Situation & Outlook**

# **Weekly Broiler Production Statistics**

Source: USDA

| Source: USDA          |                | Slaughter      |           | Dressed Wt   |           | Production RTC |           |
|-----------------------|----------------|----------------|-----------|--------------|---