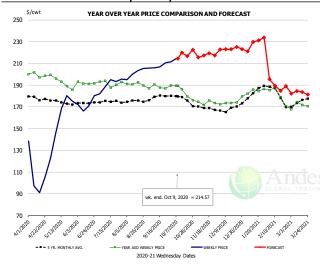

## **Pork Market Trends:**

- Good domestic and export demand continues to underpin wholesale pork prices. Low prices during the summer appear to have "bought' some of this demand in the near term, with belly prices continuing to trend higher.
- Bone in ham prices saw a decline in the last two weeks, largely due to the Chinese holidays that kept buyers away from the market. This week the tone has changed, and prices have started to slowly climb up again.
- Weekly pork export sales Ending on Oct. 1 were over 60,000 MT on strong sales to China and Mexico. This was the highest sales week for pork on record.
- US pork packers appear to have responded to the recovery in demand by ramping up slaughter, which last week was 2.730 million head, the highest since March. If packers are able to sustain such slaughter, it should help limit wholesale price inflation, especially once holiday orders are covered.