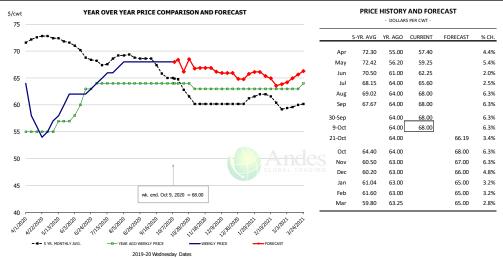

## Loin, 1/4 Trimmed Loin VAC, FOB Plant, USDA

|                                               | OVER TEACHRICE COMPARISONARD FORECAST                                                                                                                                                                                                                                                                                                                                                                                                                                                                                                                                                                                                                                                                                                                                                                                                                                                                                                                                                                                                                                                                                                                                                                                                                                                                                                                                                                                                                                                                                                                                                                                                                                                                                                                                                                                                                                                                                                                                                                                                                                                                                         | PRICE HISTORY AND FORECAST - DOLLARS PER CWT - |        |  |  |  |  |  |
|-----------------------------------------------|-------------------------------------------------------------------------------------------------------------------------------------------------------------------------------------------------------------------------------------------------------------------------------------------------------------------------------------------------------------------------------------------------------------------------------------------------------------------------------------------------------------------------------------------------------------------------------------------------------------------------------------------------------------------------------------------------------------------------------------------------------------------------------------------------------------------------------------------------------------------------------------------------------------------------------------------------------------------------------------------------------------------------------------------------------------------------------------------------------------------------------------------------------------------------------------------------------------------------------------------------------------------------------------------------------------------------------------------------------------------------------------------------------------------------------------------------------------------------------------------------------------------------------------------------------------------------------------------------------------------------------------------------------------------------------------------------------------------------------------------------------------------------------------------------------------------------------------------------------------------------------------------------------------------------------------------------------------------------------------------------------------------------------------------------------------------------------------------------------------------------------|------------------------------------------------|--------|--|--|--|--|--|
| 0 ————                                        | 5-YR AVG YR AGO CU                                                                                                                                                                                                                                                                                                                                                                                                                                                                                                                                                                                                                                                                                                                                                                                                                                                                                                                                                                                                                                                                                                                                                                                                                                                                                                                                                                                                                                                                                                                                                                                                                                                                                                                                                                                                                                                                                                                                                                                                                                                                                                            | JRRENT FORECAST                                | % CH.  |  |  |  |  |  |
|                                               | Apr 95.73 108.03                                                                                                                                                                                                                                                                                                                                                                                                                                                                                                                                                                                                                                                                                                                                                                                                                                                                                                                                                                                                                                                                                                                                                                                                                                                                                                                                                                                                                                                                                                                                                                                                                                                                                                                                                                                                                                                                                                                                                                                                                                                                                                              | 89.55                                          | -17.1% |  |  |  |  |  |
| Λ                                             | May 103.07 122.23                                                                                                                                                                                                                                                                                                                                                                                                                                                                                                                                                                                                                                                                                                                                                                                                                                                                                                                                                                                                                                                                                                                                                                                                                                                                                                                                                                                                                                                                                                                                                                                                                                                                                                                                                                                                                                                                                                                                                                                                                                                                                                             | 156.07                                         | 27.7%  |  |  |  |  |  |
| ) — /\ <u>a</u>                               | Jun 109.61 119.21                                                                                                                                                                                                                                                                                                                                                                                                                                                                                                                                                                                                                                                                                                                                                                                                                                                                                                                                                                                                                                                                                                                                                                                                                                                                                                                                                                                                                                                                                                                                                                                                                                                                                                                                                                                                                                                                                                                                                                                                                                                                                                             | 116.19                                         | -2.5%  |  |  |  |  |  |
| <i>)</i>                                      | Jul 106.65 103.04                                                                                                                                                                                                                                                                                                                                                                                                                                                                                                                                                                                                                                                                                                                                                                                                                                                                                                                                                                                                                                                                                                                                                                                                                                                                                                                                                                                                                                                                                                                                                                                                                                                                                                                                                                                                                                                                                                                                                                                                                                                                                                             | 106.65                                         | 3.5%   |  |  |  |  |  |
|                                               | Aug 99.38 100.65                                                                                                                                                                                                                                                                                                                                                                                                                                                                                                                                                                                                                                                                                                                                                                                                                                                                                                                                                                                                                                                                                                                                                                                                                                                                                                                                                                                                                                                                                                                                                                                                                                                                                                                                                                                                                                                                                                                                                                                                                                                                                                              | 110.06                                         | 9.3%   |  |  |  |  |  |
| ′ / \                                         | Sep 99.53 98.63                                                                                                                                                                                                                                                                                                                                                                                                                                                                                                                                                                                                                                                                                                                                                                                                                                                                                                                                                                                                                                                                                                                                                                                                                                                                                                                                                                                                                                                                                                                                                                                                                                                                                                                                                                                                                                                                                                                                                                                                                                                                                                               | 110.26                                         | 11.8%  |  |  |  |  |  |
|                                               |                                                                                                                                                                                                                                                                                                                                                                                                                                                                                                                                                                                                                                                                                                                                                                                                                                                                                                                                                                                                                                                                                                                                                                                                                                                                                                                                                                                                                                                                                                                                                                                                                                                                                                                                                                                                                                                                                                                                                                                                                                                                                                                               | 117.48                                         | 20.1%  |  |  |  |  |  |
| portor                                        |                                                                                                                                                                                                                                                                                                                                                                                                                                                                                                                                                                                                                                                                                                                                                                                                                                                                                                                                                                                                                                                                                                                                                                                                                                                                                                                                                                                                                                                                                                                                                                                                                                                                                                                                                                                                                                                                                                                                                                                                                                                                                                                               | 122.92                                         | 22.2%  |  |  |  |  |  |
| V                                             | 21-Oct 101.96                                                                                                                                                                                                                                                                                                                                                                                                                                                                                                                                                                                                                                                                                                                                                                                                                                                                                                                                                                                                                                                                                                                                                                                                                                                                                                                                                                                                                                                                                                                                                                                                                                                                                                                                                                                                                                                                                                                                                                                                                                                                                                                 | 132.29                                         | 29.7%  |  |  |  |  |  |
| 1                                             | Oct 102.18 99.86                                                                                                                                                                                                                                                                                                                                                                                                                                                                                                                                                                                                                                                                                                                                                                                                                                                                                                                                                                                                                                                                                                                                                                                                                                                                                                                                                                                                                                                                                                                                                                                                                                                                                                                                                                                                                                                                                                                                                                                                                                                                                                              | 134.00                                         | 34.2%  |  |  |  |  |  |
| , <del>\</del>                                | Nov 104.66 110.20                                                                                                                                                                                                                                                                                                                                                                                                                                                                                                                                                                                                                                                                                                                                                                                                                                                                                                                                                                                                                                                                                                                                                                                                                                                                                                                                                                                                                                                                                                                                                                                                                                                                                                                                                                                                                                                                                                                                                                                                                                                                                                             | 134.00                                         | 21.6%  |  |  |  |  |  |
| ľ                                             | Dec 110.59 132.95                                                                                                                                                                                                                                                                                                                                                                                                                                                                                                                                                                                                                                                                                                                                                                                                                                                                                                                                                                                                                                                                                                                                                                                                                                                                                                                                                                                                                                                                                                                                                                                                                                                                                                                                                                                                                                                                                                                                                                                                                                                                                                             | 134.00                                         | 0.8%   |  |  |  |  |  |
| ) —                                           | Jan 98.92 110.77                                                                                                                                                                                                                                                                                                                                                                                                                                                                                                                                                                                                                                                                                                                                                                                                                                                                                                                                                                                                                                                                                                                                                                                                                                                                                                                                                                                                                                                                                                                                                                                                                                                                                                                                                                                                                                                                                                                                                                                                                                                                                                              | 112.00                                         | 1.1%   |  |  |  |  |  |
| ,                                             | wk. end. Oct 9, 2020 = 122.92 Feb 93.41 100.13                                                                                                                                                                                                                                                                                                                                                                                                                                                                                                                                                                                                                                                                                                                                                                                                                                                                                                                                                                                                                                                                                                                                                                                                                                                                                                                                                                                                                                                                                                                                                                                                                                                                                                                                                                                                                                                                                                                                                                                                                                                                                | 109.00                                         | 8.9%   |  |  |  |  |  |
| _                                             | Mar 98.86 117.82                                                                                                                                                                                                                                                                                                                                                                                                                                                                                                                                                                                                                                                                                                                                                                                                                                                                                                                                                                                                                                                                                                                                                                                                                                                                                                                                                                                                                                                                                                                                                                                                                                                                                                                                                                                                                                                                                                                                                                                                                                                                                                              | 117.00                                         | -0.7%  |  |  |  |  |  |
| TADA ATATATA SI SILATATA SI SILATATA SILATATA | Ange Stage retain the tree thinking the tree that the tree the tree tree trees the tree the tree the tree trees the tree trees the tree trees the |                                                |        |  |  |  |  |  |