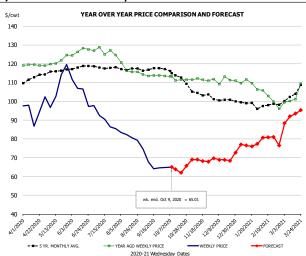

## **Beef Market Trends:**

- There is increasing uncertainty about foodservice demand in the next three months. A recent CDC report noted that dining out was one of the riskiest activities during the pandemic.
- Despite foodservice industry struggles, steak cuts continue to outperform end cuts (rounds, chucks) as well as grinding heef
- Round beef prices have yet to see the uptick that we normally see in October, possibly due to more competition at retail but also because retailers look to feature more middle meats which have higher sticker prices and thus generate more revenue.
- Lean grinding beef prices were sharply lower last week even as cow slaughter remains 5% under last year. Higher imports, uneven foodservice demand and declines in school lunch demand have contributed to the weakness.