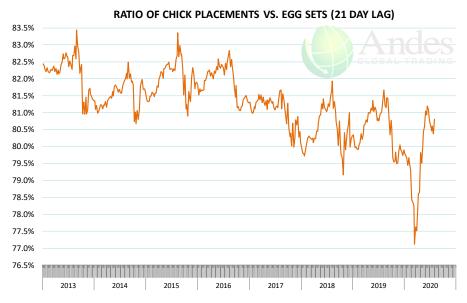

## **Chicken Market Trends:**

- Labor remains a major challenge for all packers, including chicken producers. Market participants noting that packers continue to struggle to run production lines at full capacity. In the case of chicken, we continue to see wide spreads between the price of whole birds or bone-in parts vs. boneless and well-trimmed retail cuts.
- Broiler slaughter in recent weeks has been under year ago levels. Egg sets and chick placements in the last four weeks have averaged 0.1% and 0.3% higher, respectively.
- Very tight freezer inventories, fewer limits on indoor dining and the start of the football season have contributed to a sharp spike in wing prices.
- Leg quarters and dark chicken meat prices were weak through the summer due to strong competition from other proteins. Supply cuts and recovery in export demand has helped bolster leg quarter prices in the last two weeks.