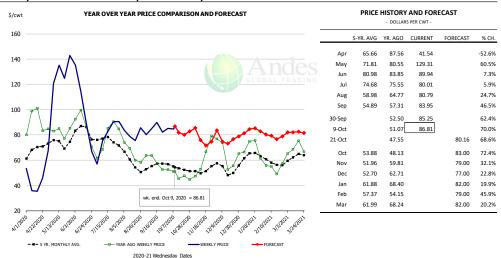

Sep    | 132.73    | 119.72  | 142.38  |          | 18.9%  |
| 30-Sep |           | 121.74  | 153.48  |          | 26.1%  |
| 9-Oct  |           | 123.71  | 159.67  |          | 29.1%  |
| 21-Oct |           | 136.17  |         | 163.54   | 20.1%  |
| Oct    | 132.08    | 128.20  |         | 164.00   | 27.9%  |
| Nov    | 133.81    | 143.12  |         | 163.00   | 13.9%  |
| Dec    | 133.52    | 144.87  |         | 155.00   | 7.0%   |
| Jan    | 140.17    | 155.15  |         | 155.00   | -0.1%  |
| Feb    | 141.21    | 150.69  |         | 160.00   | 6.2%   |
| Mar    | 142.33    | 156.12  |         | 169.00   | 8.3%   |

PRICE HISTORY AND FORECAST











#### Jowl, Skinned Combo, FOB Plant, USDA



## Loin, Boneless Sirloin, FOB Plant, USDA



## Trim, 72% Trim Combo, FOB Plant, USDA













## Loin, Bnls CC Strap-on, FOB Plant, USDA



| PRICE HISTORY AND FORECAST - DOLLARS PER CWT - |        |        |        |        |        |  |  |  |  |  |
|------------------------------------------------|--------|--------|--------|--------|--------|--|--|--|--|--|
| 5-YR. AVG YR. AGO CURRENT FORECAST % CH.       |        |        |        |        |        |  |  |  |  |  |
| Apr                                            | 121.46 | 122.49 | 185.28 |        | 51.3%  |  |  |  |  |  |
| May                                            | 131.73 | 120.99 | 286.62 |        | 136.9% |  |  |  |  |  |
| Jun                                            | 127.00 | 119.84 | 112.55 |        | -6.1%  |  |  |  |  |  |
| Jul                                            | 123.05 | 109.00 | 106.78