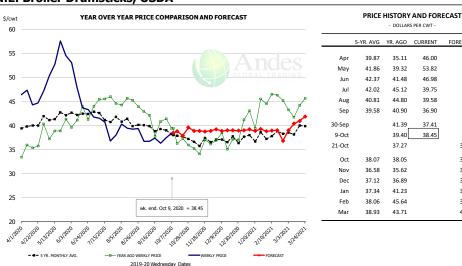

## **Pork Market Trends:**

- Good domestic and export demand continues to underpin wholesale pork prices. Low prices during the summer appear to have "bought' some of this demand in the near term, with belly prices continuing to trend higher.
- Bone in ham prices saw a decline in the last two weeks, largely due to the Chinese holidays that kept buyers away from the market. This week the tone has changed, and prices have started to slowly climb up again.
- Weekly pork export sales Ending on Oct. 1 were over 60,000 MT on strong sales to China and Mexico. This was the highest sales week for pork on record.
- US pork packers appear to have responded to the recovery in demand by ramping up slaughter, which last week was 2.730 million head, the highest since March. If packers are able to sustain such slaughter, it should help limit wholesale price inflation, especially once holiday orders are covered.

## **Pork Market - Supply Situation & Outlook**