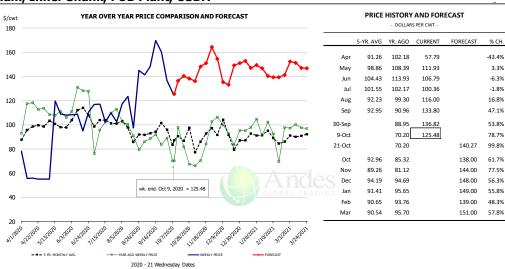

Q2 2021        |                 | 30,498    | 4.5%      | 216.0      | -0.1%     | 6,588         | 4.4%      |
| Q3 2021        |                 | 33,305    | -0.2%     | 210.0      | 0.2%      | 6,994         | 0.0%      |
| Q4 2021        |                 | 35,347    | 0.2%      | 215.5      | 0.5%      | 7,617         | 0.7%      |
| Annual         |                 | 132,411   | 0.1%      | 214.6      | 0.3%      | 28,416        | 0.4%      |

### WEEKLY HOG SLAUGHTER. '000 HEAD



# Barrow/Gilt Dressed Carcass Weights, 5-day Moving Avg. - All hogs Based on Daily MPR Report, LM\_HG201. Data through Oct 7, 2020. Analysis by Steiner Consulting

210 210 200 200 -2017 -2018 -2019 -2020









## Ham, 23-27# Trmd Selected Ham, FOB Plant, USDA



#### Ham, Inner Shank, FOB Plant, USDA



#### Ham, Outer Shank, FOB Plant, USDA











## Loin, 1/4 Trimmed Loin VAC, FOB Plant, USDA



|                                               | OVER TEACHRICE COMPARISONARD FORECAST