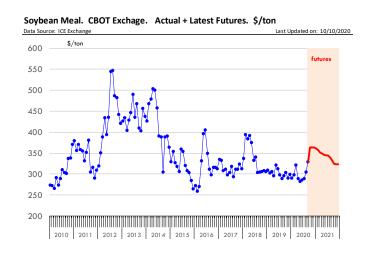

## **Beef Primal Values**

Beef Choice Cutout Value, USDA, Daily, \$/cwt

Primal Round Cutout Value, USDA, Daily, \$/cwt

% CH.

30.6%

113.6%

-4.0%

-7.9%

-9.6%

-24.8%

-9.5%

-10.7%

-7.0%

-7.6%

-13.5%

-5.8%