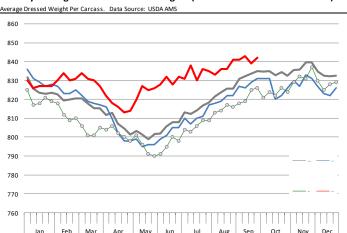

# Barrow/Gilt Dressed Carcass Weights, 5-day Moving Avg. - All hogs Based on Daily MPR Report, LM\_HG201. Data through Oct 7, 2020. Analysis by Steiner Consulting

210 210 200 200 -2017 -2018 -2019 -2020