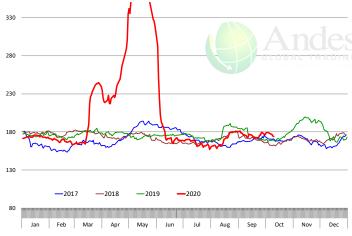

0        | -1.0%     | 6,475         | 7.0%      |
| Q2 2021<br>Q3 2021 |                 | 8,262     | -4.7%     | 822.0        | -0.6%     | 6,792         | -5.3%     |
| Q4 2021            |                 | 8,176     | -4.4%     | 835.0        | 0.5%      | 6,827         | -4.0%     |
| Annual             |                 | 32,566    | -1.4%     | <b>824.3</b> | -0.1%     | 26,845        | -1.5%     |
| Aiiiuui            |                 | 32,300    | -1.7/0    | 024.5        | -0.1/0    | 20,043        | -1.5/0    |

## WEEKLY STEER AND HEIFER SLAUGHTER. '000 HEAD



## Weekly Average FI Cattle Carcass Weights (Includes Fed & Non Fed Cattle)









## **Beef Primal Values**



Beef Choice Cutout Value, USDA, Daily, \$/cwt



Primal Round Cutout Value, USDA, Daily, \$/cwt



























% CH.

30.6%

113.6%

-4.0%

-7.9%

-9.6%

-24.8%

-9.5%

-10.7%

-7.0%

-7.6%

-13.5%

-5.8%

-5 7%

-4.1%

-36.2%



### SELECT, 114A, 3 SHOULDER CLOD, TRIMMED, 1/4" MAX, USDA



## SELECT, 170 GOOSENECK ROUND, 18-33, USDA













#### CHOICE, 168, 3 TOP INSIDE ROUND, 1/4" MAX, USDA



#### CHOICE, 184, 3 TOP BUTT, BONELESS, USDA



### CHOICE, 120, 1 BRISKET, DECKLE-OFF, BONELESS, USDA













## **Inside Skirt, USDA**













## **Broiler Market - Supply Situation & Outlook**

# **Weekly Broiler Production Statistics**

Source: USDA

| Source: USDA          |                | Slaughter      |           | Dressed Wt   |           | Production RTC |           |
|-----------------------|----------------|----------------|-----------|--------------|-------