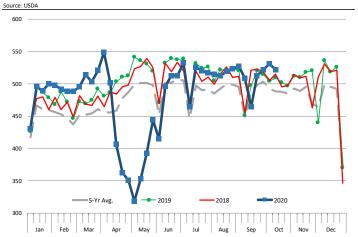

## **Weekly Pork Production Statistics**

Source: USDA

| Source. OSDA   |                 | Slaughter |           | Dressed Wt |           | Production    |           |
|----------------|-----------------|-----------|-----------|------------|-----------|---------------|-----------|
|                |                 | (1000 hd) | % CH.     | LBS        | % CH.     | (Million lbs) | % CH.     |
|                | 10.0 . 10       |           |           | 242.0      |           |               |           |
| Year Ago       | 12-Oct-19       | 2,697     | 4.00/     | 212.0      | 2 22/     | 571.0         | 4.40/     |
| This Week      | 10-Oct-20       | 2,730     | 1.2%      | 212.0      | 0.0%      | 579.1         | 1.4%      |
| Last Week      | 3-Oct-20        | 2,603     |           | 211.0      |           | 549.2         |           |
| This Week      | 10-Oct-20       | 2,730     | 4.9%      | 212.0      | 0.5%      | 579.1         | 5.4%      |
| YTD Last Year  | 12-Oct-19       | 99,229    |           | 212.8      |           | 21,089        |           |
| YTD This Year  | 10-Oct-20       | 100,276   | 1.1%      | 214.7      | 0.9%      | 21,477        | 1.8%      |
| Quarterly Hist | ory + Forecasts | 1         |           |            |           |               |           |
| Q1 2019        |                 | 31,870    |           | 213.9      |           | 6,817         |           |
| Q2 2019        |                 | 30,927    |           | 213.9      |           | 6,615         |           |
| Q3 2019        |                 | 32,088    |           | 208.6      |           | 6,694         |           |
| Q4 2019        |                 | 35,028    |           | 212.5      |           | 7,445         |           |
| Annual         |                 | 129,913   | Y/Y % CH. | 212.2      | Y/Y % CH. | 27,572        | Y/Y % CH. |
| 04 2020        |                 | 24.470    | 0.207     | 245.4      | 0.70/     | 7.426         | 0.00/     |
| Q1 2020        |                 | 34,478    | 8.2%      | 215.4      | 0.7%      | 7,426         | 8.9%      |
| Q2 2020        |                 | 29,184    | -5.6%     | 216.2      | 1.1%      | 6,311         | -4.6%     |
| Q3 2020        |                 | 33,372    | 4.0%      | 209.5      | 0.4%      | 6,991         | 4.4%      |
| Q4 2020        |                 | 35,273    | 0.7%      | 214.5      | 0.9%      | 7,566         | 1.6%      |
| Annual         |                 | 132,308   | 1.8%      | 213.9      | 0.8%      | 28,294        | 2.6%      |
| 01 2021        |                 | 22.264    | 2 50/     | 217.0      | 0.00/     | 7 240         | 2.00/     |
| Q1 2021        |                 | 33,261    | -3.5%     | 217.0      | 0.8%      | 7,218         | -2.8%     |
| Q2 2021        |                 | 30,498    | 4.5%      | 216.0      | -0.1%     | 6,588         | 4.4%      |
| Q3 2021        |                 | 33,305    | -0.2%     | 210.0      | 0.2%      | 6,994         | 0.0%      |
| Q4 2021        |                 | 35,347    | 0.2%      | 215.5      | 0.5%      | 7,617         | 0.7%      |
| Annual         |                 | 132,411   | 0.1%      | 214.6      | 0.3%      | 28,416        | 0.4%      |