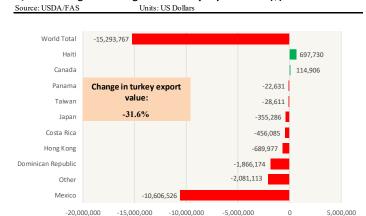

#### **Turkey Market Trends**

- US turkey producers continue to struggle with weak demand for turkey breast meat at foodservice. Expected higher feed costs in 2021 and demand uncertainty is expected to keep production in check.
- USDA is currently forecasting turkey production for next year up just 0.5% from 2020 and down 0.8% from 2019. Per capita availability in 2021 is forecast down 1.9% compared to 2019, reflecting the decline in production, higher exports and increase in population.
- Whole bird prices remain firm as freezer stocks at the end of September are expected to be 8-10% below year ago. Turkey exports in August continued to struggle, down 16.6% from a year ago. Year to date turkey exports are down 16%, in large part due to the supply disruptions in April, May and June but also because of the limited supply available in the domestic market.