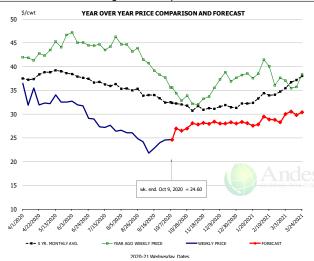

## **Beef Market Trends:**

- There is increasing uncertainty about foodservice demand in the next three months. A recent CDC report noted that dining out was one of the riskiest activities during the pandemic.
- Despite foodservice industry struggles, steak cuts continue to outperform end cuts (rounds, chucks) as well as grinding heef
- Round beef prices have yet to see the uptick that we normally see in October, possibly due to more competition at retail but also because retailers look to feature more middle meats which have higher sticker prices and thus generate more revenue.
- Lean grinding beef prices were sharply lower last week even as cow slaughter remains 5% under last year. Higher imports, uneven foodservice demand and declines in school lunch demand have contributed to the weakness.