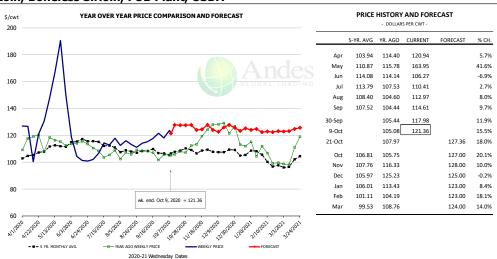

| 123.82  | 135.12  |          | 9.1%   |
| Sep    | 132.73    | 119.72  | 142.38  |          | 18.9%  |
| 30-Sep |           | 121.74  | 153.48  |          | 26.1%  |
| 9-Oct  |           | 123.71  | 159.67  |          | 29.1%  |
| 21-Oct |           | 136.17  |         | 163.54   | 20.1%  |
| Oct    | 132.08    | 128.20  |         | 164.00   | 27.9%  |
| Nov    | 133.81    | 143.12  |         | 163.00   | 13.9%  |
| Dec    | 133.52    | 144.87  |         | 155.00   | 7.0%   |
| Jan    | 140.17    | 155.15  |         | 155.00   | -0.1%  |
| Feb    | 141.21    | 150.69  |         | 160.00   | 6.2%   |
| Mar    | 142.33    | 156.12  |         | 169.00   | 8.3%   |

PRICE HISTORY AND FORECAST











#### Jowl, Skinned Combo, FOB Plant, USDA



## Loin, Boneless Sirloin, FOB Plant, USDA



## Trim, 72% Trim Combo, FOB Plant, USDA













## Loin, Bnls CC Strap-on, FOB Plant, USDA



| PRICE HISTORY AND FORECAST - DOLLARS PER CWT - |        |        |        |        |        |  |  |  |  |  |
|------------------------------------------------|--------|--------|--------|--------|--------|--|--|--|--|--|
| 5-YR. AVG YR. AGO CURRENT FORECAST % CH.       |        |        |        |        |        |  |  |  |  |  |
| Apr                                            | 121.46 | 122.49 | 185.28 |        | 51.3%  |  |  |  |  |  |
| May                                            | 131.73 | 120.99 | 286.62 |        | 136.9% |  |  |  |  |  |
| Jun                                            | 127.00 | 119.84 | 112.55 |        | -6.1%  |  |  |  |  |  |
| Jul