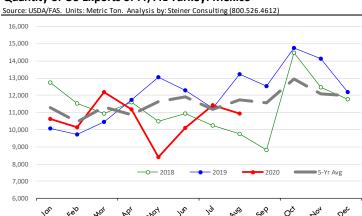

Y/Y Ch. in Aug. 20 vs. Aug 19 US Fresh/Frozen Broiler Meat Exports

Source: USDA/FAS. Analysis by Steiner Consulting Units: N



5,000

15,000

25,000

### Y/Y Ch. in Aug. 20 vs. Aug 19 US Broiler Export Value (\$)

urce: USDA/FAS Units: US \$



### Quantity of US Exports of Fr/Frz Chicken: World Total

-5,000

-15,000

-25,000



#### Quantity of US Exports of Fr/Frz Chicken: Mexico



### \$ Value of US Exports of Fr/Frz Chicken: World Total



#### \$ Value of US Exports of Fr/Frz Chicken: Mexico











## **Special Monthly Update - Turkey Exports**

#### Y/Y Ch. in Aug. 20 vs. Aug 19 US Turkey Exports



#### Y/Y Ch. in Aug. 20 vs. Aug 19 US Turkey Export Value (\$)



## Quantity of US Exports of Fr/Frz Turkey: World Total



#### Quantity of US Exports of Fr/Frz Turkey: Mexico



#### \$ Value of US Exports of Fr/Frz Turkey Export Value: World Total



#### \$ Value of US Exports of Fr/Frz Turkey: Mexico





## **Mexico Beef Production**

#### CONTRIBUTION TO YEAR/YEAR CHANGE IN MEXICO BEEF PRODUCTION

METRIC TON. August 2020 VS. August 2019



## **Mexico Pork Prices**

### Precio Promedio Semanal de Cerdo en Obrador en Mexico

| W/E: 8/21/2020 | Ultimo | Anterior | Cambio |
|----------------|--------|----------|--------|
| Peso / 1 USD   | 21.98  | 21.97    |        |
|                | USD/KG | USD/KG   |        |
| Pie LAB Rastro | 1.39   | 1.39     | 0.00   |
| Carne en Canal | 2.16   | 2.16     | 0.00   |
| Cabeza         | 1.05   | 1.07     | -0.02  |
| Espaldilla     | 2.05   | 1.98     | 0.07   |
| Pecho          | 2.66   | 2.62     | 0.04   |
| Entreco