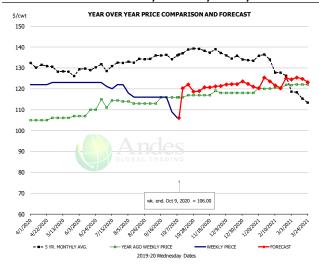

## **Pork Market Trends:**

- Good domestic and export demand continues to underpin wholesale pork prices. Low prices during the summer appear to have "bought' some of this demand in the near term, with belly prices continuing to trend higher.
- Bone in ham prices saw a decline in the last two weeks, largely due to the Chinese holidays that kept buyers away from the market. This week the tone has changed, and prices have started to slowly climb up again.
- Weekly pork export sales Ending on Oct. 1 were over 60,000 MT on strong sales to China and Mexico. This was the highest sales week for pork on record.
- US pork packers appear to have responded to the recovery in demand by ramping up slaughter, which last week was 2.730 million head, the highest since March. If packers are able to sustain such slaughter, it should help limit wholesale price inflation, especially once holiday orders are covered.