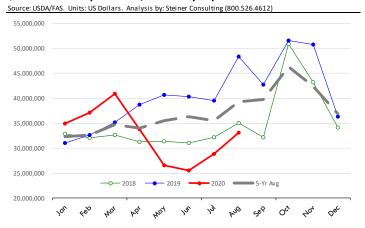

: USDA/FAS. Analysis by Steiner Consulting Units: N



5,000

15,000

25,000

### Y/Y Ch. in Aug. 20 vs. Aug 19 US Broiler Export Value (\$)

urce: USDA/FAS Units: US \$



### Quantity of US Exports of Fr/Frz Chicken: World Total

-5,000

-15,000

-25,000



#### Quantity of US Exports of Fr/Frz Chicken: Mexico



### \$ Value of US Exports of Fr/Frz Chicken: World Total



#### \$ Value of US Exports of Fr/Frz Chicken: Mexico











## **Special Monthly Update - Turkey Exports**

#### Y/Y Ch. in Aug. 20 vs. Aug 19 US Turkey Exports



#### Y/Y Ch. in Aug. 20 vs. Aug 19 US Turkey Export Value (\$)



## Quantity of US Exports of Fr/Frz Turkey: World Total



#### Quantity of US Exports of Fr/Frz Turkey: Mexico



#### \$ Value of US Exports of Fr/Frz Turkey Export Value: World Total



#### \$ Value of US Exports of Fr/Frz Turkey: Mexico





## **Mexico Beef Production**

#### CONTRIBUTION TO YEAR/YEAR CHANGE IN MEXICO BEEF PRODUCTION

METRIC TON. August 2020 VS. August 2019



## **Mexico Pork Prices**

### Precio Promedio Semanal de Cerdo en Obrador en Mexico

| W/E: 8/21/2020 | Ultimo | Anterior | Cambio |
|----------------|--------|----------|--------|
| Peso / 1 USD   | 21.98  | 21.97    |        |
|                | USD/KG | USD/KG   |        |
| Pie LAB Rastro | 1.39   | 1.39     | 0.00   |
| Carne en Canal | 2.16   | 2.16     | 0.00   |
| Cabeza         | 1.05   | 1.07     | -0.02  |
| Espaldilla     | 2.05   | 1.98     | 0.07   |
| Pecho          | 2.66   | 2.62     | 0.04   |
| Entrecot       | 2.00   | 2.00     | 0.00   |
| Tocino         | 3.00   | 2.80