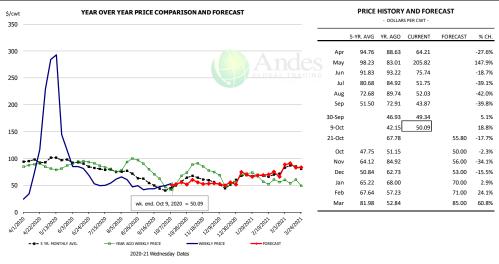

| 6,792         | -5.3%     |
| Q4 2021            |                 | 8,176     | -4.4%     | 835.0        | 0.5%      | 6,827         | -4.0%     |
| Annual             |                 | 32,566    | -1.4%     | <b>824.3</b> | -0.1%     | 26,845        | -1.5%     |
| Aiiiuui            |                 | 32,300    | -1.7/0    | 024.5        | -0.1/0    | 20,043        | -1.5/0    |

## WEEKLY STEER AND HEIFER SLAUGHTER. '000 HEAD



## Weekly Average FI Cattle Carcass Weights (Includes Fed & Non Fed Cattle)









## **Beef Primal Values**



Beef Choice Cutout Value, USDA, Daily, \$/cwt



Primal Round Cutout Value, USDA, Daily, \$/cwt



























% CH.

30.6%

113.6%

-4.0%

-7.9%

-9.6%

-24.8%

-9.5%

-10.7%

-7.0%

-7.6%

-13.5%

-5.8%

-5 7%

-4.1%

-36.2%



### SELECT, 114A, 3 SHOULDER CLOD, TRIMMED, 1/4" MAX, USDA



## SELECT, 170 GOOSENECK ROUND, 18-33, USDA













#### CHOICE, 168, 3 TOP INSIDE ROUND, 1/4" MAX, USDA



#### CHOICE, 184, 3 TOP BUTT, BONELESS, USDA



### CHOICE, 120, 1 BRISKET, DECKLE-OFF, BONELESS, USDA













## **Inside Skirt, USDA**













## **Broiler Market - Supply Situation & Outlook**

# **Weekly Broiler Production Statistics**

Source: USDA

| Source: USDA          |                | Slaughter      |           | Dressed Wt   |           | Production RTC |           |
|-----------------------|----------------|----------------|-----------|--------------|-----------|----------------|-----------|
|                       |                | (million hd)   | % CH.     | LBS          | % CH.     | (Mi