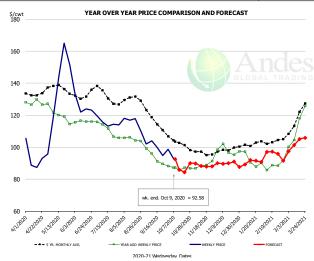

## **Pork Market Trends:**

- Good domestic and export demand continues to underpin wholesale pork prices. Low prices during the summer appear to have "bought' some of this demand in the near term, with belly prices continuing to trend higher.
- Bone in ham prices saw a decline in the last two weeks, largely due to the Chinese holidays that kept buyers away from the market. This week the tone has changed, and prices have started to slowly climb up again.
- Weekly pork export sales Ending on Oct. 1 were over 60,000 MT on strong sales to China and Mexico. This was the highest sales week for pork on record.
- US pork packers appear to have responded to the recovery in demand by ramping up slaughter, which last week was 2.730 million head, the highest since March. If packers are able to sustain such slaughter, it should help limit wholesale price inflation, especially once holiday orders are covered.