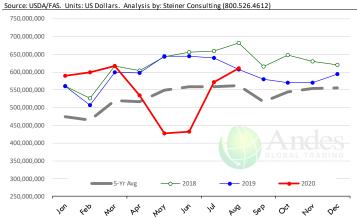

## Loin, Bnls CC Strap-on, FOB Plant, USDA

| PRICE HISTORY AND FORECAST - DOLLARS PER CWT - |        |        |        |        |        |  |  |  |  |  |
|------------------------------------------------|--------|--------|--------|--------|--------|--|--|--|--|--|
| 5-YR. AVG YR. AGO CURRENT FORECAST % CH.       |        |        |        |        |        |  |  |  |  |  |
| Apr                                            | 121.46 | 122.49 | 185.28 |        | 51.3%  |  |  |  |  |  |
| May                                            | 131.73 | 120.99 | 286.62 |        | 136.9% |  |  |  |  |  |
| Jun                                            | 127.00 | 119.84 | 112.55 |        | -6.1%  |  |  |  |  |  |
| Jul                                            | 123.05 | 109.00 | 106.78 |        | -2.0%  |  |  |  |  |  |
| Aug                                            | 122.81 | 115.38 | 109.80 |        | -4.8%  |  |  |  |  |  |
| Sep                                            | 133.41 | 119.07 | 115.34 |        | -3.1%  |  |  |  |  |  |
| 30-Sep                                         |        | 123.60 | 132.64 |        | 7.3%   |  |  |  |  |  |
| 9-Oct                                          |        | 121.48 | 135.28 |        | 11.4%  |  |  |  |  |  |
| 21-Oct                                         |        | 121.54 |        | 144.11 | 18.6%  |  |  |  |  |  |
| Oct                                            | 135.20 | 119.64 |        | 154.00 | 28.7%  |  |  |  |  |  |
| Nov                                            | 120.27 | 122.13 |        | 132.00 | 8.1%   |  |  |  |  |  |
| Dec                                            | 122.42 | 121.80 |        | 135.00 | 10.8%  |  |  |  |  |  |
| Jan                                            | 121.29 | 108.40 |        | 139.00 | 28.2%  |  |  |  |  |  |
| Feb                                            | 113.72 | 99.86  |        | 134.00 | 34.2%  |  |  |  |  |  |
| Mar                                            | 118.47 | 125.12 |        | 143.00 | 14.3%  |  |  |  |  |  |