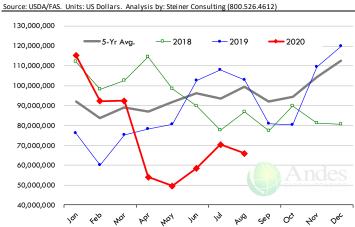

| Nov    | 138.44    | 117.54  |         | 120.00   | 2.1%  |
| Dec    | 136.22    | 118.00  |         | 122.00   | 3.4%  |
| Jan    | 134.71    | 118.92  |         | 122.00   | 2.6%  |
| Feb    | 131.82    | 120.71  |         | 123.00   | 1.9%  |
| Mar    | 118.38    | 121.94  |         | 125.00   | 2.5%  |











## TURKEY THIGH, FRESH, USDA













## **Special Monthly Update - Pork Exports**

## Y/Y Ch. in Aug. 20 vs. Aug 19 US Fr, Froz & Pres Pork Export Volume



### Y/Y Ch. in Aug. 20 vs. Aug 19 US Pork Variety Meat Exports



## Quantity of US Exports of Fr/Frz/Cooked Pork: World Total



#### Quantity of US Exports of Fr/Frz/Cooked Pork: Mexico



#### \$ Value of US Exports of Fr/Frz/Cooked Pork: World Total



#### \$ Value of US Exports of Fr/Frz/Cooked Pork: Mexico



## **Special Monthly Update - Beef Exports**



#### Y/Y Ch. in Aug. 20 vs. Aug 19 US Beef and Veal Export Volume



#### Y/Y Ch. in Aug. 20 vs. Aug 19 US Beef Variety Meat Exports



### Quantity of US Exports of Fr/Frz/Pres Beef & Veal: World Total



#### Quantity of US Exports of Fr/Frz/Pres Beef: Mexico

Source: USDA/FAS. Units: Metric Ton. Analysis by: Steiner Consulting (800.526.4612)



## \$ Value of US Exports of Fr/Frz/Pres Beef: World Total



## \$ Value of US Exports of Fr/Frz/Pres Beef: Mexico









## **Special Monthly Update - Chicken Exports**



### Y/Y Ch. in Aug. 20 vs. Aug 19 US Fresh/Frozen Broiler Meat Exports

Source: USDA/FAS. Analysis by Steiner Consulting Units: N



5,000

15,000

25,000

### Y/Y Ch. in Aug. 20 vs. Aug 19 US Broiler Export Value (\$)

urce