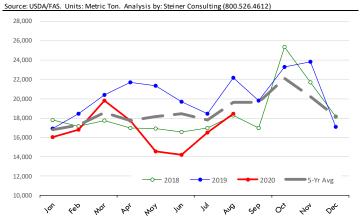

## Sparerib, Trmd Sparerib - MED, FOB Plant, USDA

|        | 5-YR. AVG | YR. AGO | CURRENT | FORECAST | % CH.  |
|--------|-----------|---------|---------|----------|--------|
| Apr    | 148.91    | 156.44  | 120.02  |          | -23.3% |
| May    | 163.24    | 159.06  | 188.41  |          |        |
| Jun    | 162.55    | 136.15  | 143.22  |          | 5.2%   |
| Jul    | 138.44    | 115.06  | 129.72  |          | 12.7%  |
| Aug    | 138.47    | 123.82  | 135.12  |          | 9.1%   |
| Sep    | 132.73    | 119.72  | 142.38  |          | 18.9%  |
| 30-Sep |           | 121.74  | 153.48  |          | 26.1%  |
| 9-Oct  |           | 123.71  | 159.67  |          | 29.1%  |
| 21-Oct |           | 136.17  |         | 163.54   | 20.1%  |
| Oct    | 132.08    | 128.20  |         | 164.00   | 27.9%  |
| Nov    | 133.81    | 143.12  |         | 163.00   | 13.9%  |
| Dec    | 133.52    | 144.87  |         | 155.00   | 7.0%   |
| Jan    | 140.17    | 155.15  |         | 155.00   | -0.1%  |
| Feb    | 141.21    | 150.69  |         | 160.00   | 6.2%   |
| Mar    | 142.33    | 156.12  |         | 169.00   | 8.3%   |