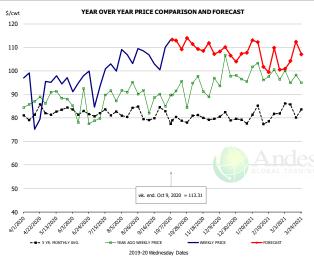

## Loin, 1/4 Trimmed Loin VAC, FOB Plant, USDA

|                                               | OVER TEACHRICE COMPARISONARD FORECAST                                                                                                                                                                                                                                                                                                                                                                                                                                                                                                                                                                                                                                                                                                                                                                                                                                                                                                                                                                                                                                                                                                                                                                                                                                                                                                                                                                                                                                                                                                                                                                                                                                                                                                                                                                                                                                                                                                                                                                                                                                                                                         | PRICE HISTORY AND FORECAST - DOLLARS PER CWT - |        |  |  |  |  |  |
|-----------------------------------------------|-------------------------------------------------------------------------------------------------------------------------------------------------------------------------------------------------------------------------------------------------------------------------------------------------------------------------------------------------------------------------------------------------------------------------------------------------------------------------------------------------------------------------------------------------------------------------------------------------------------------------------------------------------------------------------------------------------------------------------------------------------------------------------------------------------------------------------------------------------------------------------------------------------------------------------------------------------------------------------------------------------------------------------------------------------------------------------------------------------------------------------------------------------------------------------------------------------------------------------------------------------------------------------------------------------------------------------------------------------------------------------------------------------------------------------------------------------------------------------------------------------------------------------------------------------------------------------------------------------------------------------------------------------------------------------------------------------------------------------------------------------------------------------------------------------------------------------------------------------------------------------------------------------------------------------------------------------------------------------------------------------------------------------------------------------------------------------------------------------------------------------|------------------------------------------------|--------|--|--|--|--|--|
| 0 ————                                        | 5-YR AVG YR AGO CU                                                                                                                                                                                                                                                                                                                                                                                                                                                                                                                                                                                                                                                                                                                                                                                                                                                                                                                                                                                                                                                                                                                                                                                                                                                                                                                                                                                                                                                                                                                                                                                                                                                                                                                                                                                                                                                                                                                                                                                                                                                                                                            | JRRENT FORECAST                                | % CH.  |  |  |  |  |  |
|                                               | Apr 95.73 108.03                                                                                                                                                                                                                                                                                                                                                                                                                                                                                                                                                                                                                                                                                                                                                                                                                                                                                                                                                                                                                                                                                                                                                                                                                                                                                                                                                                                                                                                                                                                                                                                                                                                                                                                                                                                                                                                                                                                                                                                                                                                                                                              | 89.55                                          | -17.1% |  |  |  |  |  |
| Λ                                             | May 103.07 122.23                                                                                                                                                                                                                                                                                                                                                                                                                                                                                                                                                                                                                                                                                                                                                                                                                                                                                                                                                                                                                                                                                                                                                                                                                                                                                                                                                                                                                                                                                                                                                                                                                                                                                                                                                                                                                                                                                                                                                                                                                                                                                                             | 156.07                                         | 27.7%  |  |  |  |  |  |
| ) — /\ <u>a</u>                               | Jun 109.61 119.21                                                                                                                                                                                                                                                                                                                                                                                                                                                                                                                                                                                                                                                                                                                                                                                                                                                                                                                                                                                                                                                                                                                                                                                                                                                                                                                                                                                                                                                                                                                                                                                                                                                                                                                                                                                                                                                                                                                                                                                                                                                                                                             | 116.19                                         | -2.5%  |  |  |  |  |  |
| <i>)</i>                                      | Jul 106.65 103.04                                                                                                                                                                                                                                                                                                                                                                                                                                                                                                                                                                                                                                                                                                                                                                                                                                                                                                                                                                                                                                                                                                                                                                                                                                                                                                                                                                                                                                                                                                                                                                                                                                                                                                                                                                                                                                                                                                                                                                                                                                                                                                             | 106.65                                         | 3.5%   |  |  |  |  |  |
|                                               | Aug 99.38 100.65                                                                                                                                                                                                                                                                                                                                                                                                                                                                                                                                                                                                                                                                                                                                                                                                                                                                                                                                                                                                                                                                                                                                                                                                                                                                                                                                                                                                                                                                                                                                                                                                                                                                                                                                                                                                                                                                                                                                                                                                                                                                                                              | 110.06                                         | 9.3%   |  |  |  |  |  |
| ′ / \                                         | Sep 99.53 98.63                                                                                                                                                                                                                                                                                                                                                                                                                                                                                                                                                                                                                                                                                                                                                                                                                                                                                                                                                                                                                                                                                                                                                                                                                                                                                                                                                                                                                                                                                                                                                                                                                                                                                                                                                                                                                                                                                                                                                                                                                                                                                                               | 110.26                                         | 11.8%  |  |  |  |  |  |
|                                               |                                                                                                                                                                                                                                                                                                                                                                                                                                                                                                                                                                                                                                                                                                                                                                                                                                                                                                                                                                                                                                                                                                                                                                                                                                                                                                                                                                                                                                                                                                                                                                                                                                                                                                                                                                                                                                                                                                                                                                                                                                                                                                                               | 117.48                                         | 20.1%  |  |  |  |  |  |
| portor                                        |                                                                                                                                                                                                                                                                                                                                                                                                                                                                                                                                                                                                                                                                                                                                                                                                                                                                                                                                                                                                                                                                                                                                                                                                                                                                                                                                                                                                                                                                                                                                                                                                                                                                                                                                                                                                                                                                                                                                                                                                                                                                                                                               | 122.92                                         | 22.2%  |  |  |  |  |  |
| V                                             | 21-Oct 101.96                                                                                                                                                                                                                                                                                                                                                                                                                                                                                                                                                                                                                                                                                                                                                                                                                                                                                                                                                                                                                                                                                                                                                                                                                                                                                                                                                                                                                                                                                                                                                                                                                                                                                                                                                                                                                                                                                                                                                                                                                                                                                                                 | 132.29                                         | 29.7%  |  |  |  |  |  |
| 1                                             | Oct 102.18 99.86                                                                                                                                                                                                                                                                                                                                                                                                                                                                                                                                                                                                                                                                                                                                                                                                                                                                                                                                                                                                                                                                                                                                                                                                                                                                                                                                                                                                                                                                                                                                                                                                                                                                                                                                                                                                                                                                                                                                                                                                                                                                                                              | 134.00                                         | 34.2%  |  |  |  |  |  |
| , <del>\</del>                                | Nov 104.66 110.20                                                                                                                                                                                                                                                                                                                                                                                                                                                                                                                                                                                                                                                                                                                                                                                                                                                                                                                                                                                                                                                                                                                                                                                                                                                                                                                                                                                                                                                                                                                                                                                                                                                                                                                                                                                                                                                                                                                                                                                                                                                                                                             | 134.00                                         | 21.6%  |  |  |  |  |  |
| ľ                                             | Dec 110.59 132.95                                                                                                                                                                                                                                                                                                                                                                                                                                                                                                                                                                                                                                                                                                                                                                                                                                                                                                                                                                                                                                                                                                                                                                                                                                                                                                                                                                                                                                                                                                                                                                                                                                                                                                                                                                                                                                                                                                                                                                                                                                                                                                             | 134.00                                         | 0.8%   |  |  |  |  |  |
| ) —                                           | Jan 98.92 110.77                                                                                                                                                                                                                                                                                                                                                                                                                                                                                                                                                                                                                                                                                                                                                                                                                                                                                                                                                                                                                                                                                                                                                                                                                                                                                                                                                                                                                                                                                                                                                                                                                                                                                                                                                                                                                                                                                                                                                                                                                                                                                                              | 112.00                                         | 1.1%   |  |  |  |  |  |
| ,                                             | wk. end. Oct 9, 2020 = 122.92 Feb 93.41 100.13                                                                                                                                                                                                                                                                                                                                                                                                                                                                                                                                                                                                                                                                                                                                                                                                                                                                                                                                                                                                                                                                                                                                                                                                                                                                                                                                                                                                                                                                                                                                                                                                                                                                                                                                                                                                                                                                                                                                                                                                                                                                                | 109.00                                         | 8.9%   |  |  |  |  |  |
| _                                             | Mar 98.86 117.82                                                                                                                                                                                                                                                                                                                                                                                                                                                                                                                                                                                                                                                                                                                                                                                                                                                                                                                                                                                                                                                                                                                                                                                                                                                                                                                                                                                                                                                                                                                                                                                                                                                                                                                                                                                                                                                                                                                                                                                                                                                                                                              | 117.00                                         | -0.7%  |  |  |  |  |  |
| TADA ATATATA SI SILATATA SI SILATATA SILATATA | Ange Stage retain the tree thinking the tree that the tree the tree tree trees the tree the tree the tree trees the tree trees the tree trees the |                                                |        |  |  |  |  |  |