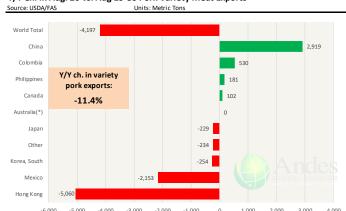

%  |
| 30-Sep |           | 116.00  | 109.00  |          | -6.0% |
| 9-Oct  |           | 116.00  | 106.00  |          | -8.6% |
| 21-Oct |           | 117.00  |         | 122.01   | 4.3%  |
| Oct    | 136.32    | 116.40  |         | 120.00   | 3.1%  |
| Nov    | 138.44    | 117.54  |         | 120.00   | 2.1%  |
| Dec    | 136.22    | 118.00  |         | 122.00   | 3.4%  |
| Jan    | 134.71    | 118.92  |         | 122.00   | 2.6%  |
| Feb    | 131.82    | 120.71  |         | 123.00   | 1.9%  |
| Mar    | 118.38    | 121.94  |         | 125.00   | 2.5%  |











## TURKEY THIGH, FRESH, USDA













## **Special Monthly Update - Pork Exports**

## Y/Y Ch. in Aug. 20 vs. Aug 19 US Fr, Froz & Pres Pork Export Volume



### Y/Y Ch. in Aug. 20 vs. Aug 19 US Pork Variety Meat Exports



## Quantity of US Exports of Fr/Frz/Cooked Pork: World Total



#### Quantity of US Exports of Fr/Frz/Cooked Pork: Mexico



#### \$ Value of US Exports of Fr/Frz/Cooked Pork: World Total



#### \$ Value of US Exports of Fr/Frz/Cooked Pork: Mexico



## **Special Monthly Update - Beef Exports**



#### Y/Y Ch. in Aug. 20 vs. Aug 19 US Beef and Veal Export Volume



#### Y/Y Ch. in Aug. 20 vs. Aug 19 US Beef Variety Meat Exports



### Quantity of US Exports of Fr/Frz/Pres Beef & Veal: World Total



#### Quantity of US Exports of Fr/Frz/Pres Beef: Mexico

Source: USDA/FAS. Units: Metric Ton. Analysis by: Steiner Consulting (800.526.4612)



## \$ Value of US Exports of Fr/Frz/Pres Beef: World Total



## \$ Value of US Exports of Fr/Frz/Pres Beef: Mexico









## **Special Monthly Up