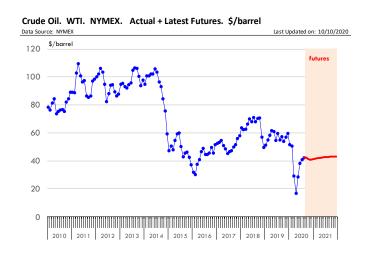

## **Beef Primal Values**

Beef Choice Cutout Value, USDA, Daily, \$/cwt

Primal Round Cutout Value, USDA, Daily, \$/cwt

% CH.

30.6%

113.6%

-4.0%

-7.9%

-9.6%

-24.8%

-9.5%

-10.7%

-7.0%

-7.6%

-13.5%

-5.8%