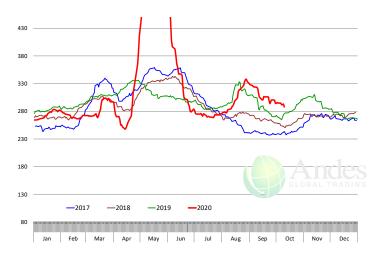

## Loin, 1/4 Trimmed Loin VAC, FOB Plant, USDA

|                                               | OVER TEACHRICE COMPARISONARD FORECAST                                                                                                                                                                                                                                                                                                                                                                                                                                                                                                                                                                                                                                                                                                                                                                                                                                                                                                                                                                                                                                                                                                                                                                                                                                                                                                                                                                                                                                                                                                                                                                                                                                                                                                                                                                                                                                                                                                                                                                                                                                                                                         | PRICE HISTORY AND FORECAST - DOLLARS PER CWT - |        |  |  |  |  |  |
|-----------------------------------------------|-------------------------------------------------------------------------------------------------------------------------------------------------------------------------------------------------------------------------------------------------------------------------------------------------------------------------------------------------------------------------------------------------------------------------------------------------------------------------------------------------------------------------------------------------------------------------------------------------------------------------------------------------------------------------------------------------------------------------------------------------------------------------------------------------------------------------------------------------------------------------------------------------------------------------------------------------------------------------------------------------------------------------------------------------------------------------------------------------------------------------------------------------------------------------------------------------------------------------------------------------------------------------------------------------------------------------------------------------------------------------------------------------------------------------------------------------------------------------------------------------------------------------------------------------------------------------------------------------------------------------------------------------------------------------------------------------------------------------------------------------------------------------------------------------------------------------------------------------------------------------------------------------------------------------------------------------------------------------------------------------------------------------------------------------------------------------------------------------------------------------------|------------------------------------------------|--------|--|--|--|--|--|
| 0 ————                                        | 5-YR AVG YR AGO CU                                                                                                                                                                                                                                                                                                                                                                                                                                                                                                                                                                                                                                                                                                                                                                                                                                                                                                                                                                                                                                                                                                                                                                                                                                                                                                                                                                                                                                                                                                                                                                                                                                                                                                                                                                                                                                                                                                                                                                                                                                                                                                            | JRRENT FORECAST                                | % CH.  |  |  |  |  |  |
|                                               | Apr 95.73 108.03                                                                                                                                                                                                                                                                                                                                                                                                                                                                                                                                                                                                                                                                                                                                                                                                                                                                                                                                                                                                                                                                                                                                                                                                                                                                                                                                                                                                                                                                                                                                                                                                                                                                                                                                                                                                                                                                                                                                                                                                                                                                                                              | 89.55                                          | -17.1% |  |  |  |  |  |
| Λ                                             | May 103.07 122.23                                                                                                                                                                                                                                                                                                                                                                                                                                                                                                                                                                                                                                                                                                                                                                                                                                                                                                                                                                                                                                                                                                                                                                                                                                                                                                                                                                                                                                                                                                                                                                                                                                                                                                                                                                                                                                                                                                                                                                                                                                                                                                             | 156.07                                         | 27.7%  |  |  |  |  |  |
| ) — /\ <u>a</u>                               | Jun 109.61 119.21                                                                                                                                                                                                                                                                                                                                                                                                                                                                                                                                                                                                                                                                                                                                                                                                                                                                                                                                                                                                                                                                                                                                                                                                                                                                                                                                                                                                                                                                                                                                                                                                                                                                                                                                                                                                                                                                                                                                                                                                                                                                                                             | 116.19                                         | -2.5%  |  |  |  |  |  |
| <i>)</i>                                      | Jul 106.65 103.04                                                                                                                                                                                                                                                                                                                                                                                                                                                                                                                                                                                                                                                                                                                                                                                                                                                                                                                                                                                                                                                                                                                                                                                                                                                                                                                                                                                                                                                                                                                                                                                                                                                                                                                                                                                                                                                                                                                                                                                                                                                                                                             | 106.65                                         | 3.5%   |  |  |  |  |  |
|                                               | Aug 99.38 100.65                                                                                                                                                                                                                                                                                                                                                                                                                                                                                                                                                                                                                                                                                                                                                                                                                                                                                                                                                                                                                                                                                                                                                                                                                                                                                                                                                                                                                                                                                                                                                                                                                                                                                                                                                                                                                                                                                                                                                                                                                                                                                                              | 110.06                                         | 9.3%   |  |  |  |  |  |
| ′ / \                                         | Sep 99.53 98.63                                                                                                                                                                                                                                                                                                                                                                                                                                                                                                                                                                                                                                                                                                                                                                                                                                                                                                                                                                                                                                                                                                                                                                                                                                                                                                                                                                                                                                                                                                                                                                                                                                                                                                                                                                                                                                                                                                                                                                                                                                                                                                               | 110.26                                         | 11.8%  |  |  |  |  |  |
|                                               |                                                                                                                                                                                                                                                                                                                                                                                                                                                                                                                                                                                                                                                                                                                                                                                                                                                                                                                                                                                                                                                                                                                                                                                                                                                                                                                                                                                                                                                                                                                                                                                                                                                                                                                                                                                                                                                                                                                                                                                                                                                                                                                               | 117.48                                         | 20.1%  |  |  |  |  |  |
| portor                                        |                                                                                                                                                                                                                                                                                                                                                                                                                                                                                                                                                                                                                                                                                                                                                                                                                                                                                                                                                                                                                                                                                                                                                                                                                                                                                                                                                                                                                                                                                                                                                                                                                                                                                                                                                                                                                                                                                                                                                                                                                                                                                                                               | 122.92                                         | 22.2%  |  |  |  |  |  |
| V                                             | 21-Oct 101.96                                                                                                                                                                                                                                                                                                                                                                                                                                                                                                                                                                                                                                                                                                                                                                                                                                                                                                                                                                                                                                                                                                                                                                                                                                                                                                                                                                                                                                                                                                                                                                                                                                                                                                                                                                                                                                                                                                                                                                                                                                                                                                                 | 132.29                                         | 29.7%  |  |  |  |  |  |
| 1                                             | Oct 102.18 99.86                                                                                                                                                                                                                                                                                                                                                                                                                                                                                                                                                                                                                                                                                                                                                                                                                                                                                                                                                                                                                                                                                                                                                                                                                                                                                                                                                                                                                                                                                                                                                                                                                                                                                                                                                                                                                                                                                                                                                                                                                                                                                                              | 134.00                                         | 34.2%  |  |  |  |  |  |
| , <del>\</del>                                | Nov 104.66 110.20                                                                                                                                                                                                                                                                                                                                                                                                                                                                                                                                                                                                                                                                                                                                                                                                                                                                                                                                                                                                                                                                                                                                                                                                                                                                                                                                                                                                                                                                                                                                                                                                                                                                                                                                                                                                                                                                                                                                                                                                                                                                                                             | 134.00                                         | 21.6%  |  |  |  |  |  |
| ľ                                             | Dec 110.59 132.95                                                                                                                                                                                                                                                                                                                                                                                                                                                                                                                                                                                                                                                                                                                                                                                                                                                                                                                                                                                                                                                                                                                                                                                                                                                                                                                                                                                                                                                                                                                                                                                                                                                                                                                                                                                                                                                                                                                                                                                                                                                                                                             | 134.00                                         | 0.8%   |  |  |  |  |  |
| ) —                                           | Jan 98.92 110.77                                                                                                                                                                                                                                                                                                                                                                                                                                                                                                                                                                                                                                                                                                                                                                                                                                                                                                                                                                                                                                                                                                                                                                                                                                                                                                                                                                                                                                                                                                                                                                                                                                                                                                                                                                                                                                                                                                                                                                                                                                                                                                              | 112.00                                         | 1.1%   |  |  |  |  |  |
| ,                                             | wk. end. Oct 9, 2020 = 122.92 Feb 93.41 100.13                                                                                                                                                                                                                                                                                                                                                                                                                                                                                                                                                                                                                                                                                                                                                                                                                                                                                                                                                                                                                                                                                                                                                                                                                                                                                                                                                                                                                                                                                                                                                                                                                                                                                                                                                                                                                                                                                                                                                                                                                                                                                | 109.00                                         | 8.9%   |  |  |  |  |  |
| _                                             | Mar 98.86 117.82                                                                                                                                                                                                                                                                                                                                                                                                                                                                                                                                                                                                                                                                                                                                                                                                                                                                                                                                                                                                                                                                                                                                                                                                                                                                                                                                                                                                                                                                                                                                                                                                                                                                                                                                                                                                                                                                                                                                                                                                                                                                                                              | 117.00                                         | -0.7%  |  |  |  |  |  |
| TADA ATATATA SI SILATATA SI SILATATA SILATATA | Ange Stage retain the tree thinking the tree that the tree the tree tree trees the tree the tree the tree trees the tree trees the tree trees the |                                                |        |  |  |  |  |  |