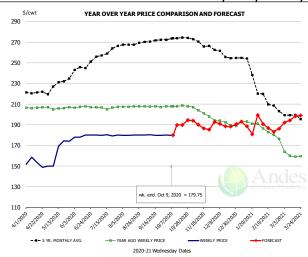

## **Pork Market Trends:**

- Good domestic and export demand continues to underpin wholesale pork prices. Low prices during the summer appear to have "bought' some of this demand in the near term, with belly prices continuing to trend higher.
- Bone in ham prices saw a decline in the last two weeks, largely due to the Chinese holidays that kept buyers away from the market. This week the tone has changed, and prices have started to slowly climb up again.
- Weekly pork export sales Ending on Oct. 1 were over 60,000 MT on strong sales to China and Mexico. This was the highest sales week for pork on record.
- US pork packers appear to have responded to the recovery in demand by ramping up slaughter, which last week was 2.730 million head, the highest since March. If packers are able to sustain such slaughter, it should help limit wholesale price inflation, especially once holiday orders are covered.