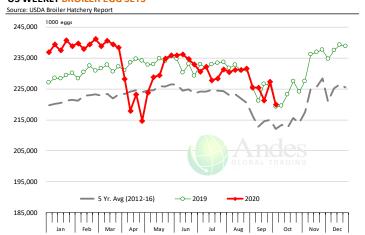

## **Chicken Market Trends:**

- Labor remains a major challenge for all packers, including chicken producers. Market participants noting that packers continue to struggle to run production lines at full capacity. In the case of chicken, we continue to see wide spreads between the price of whole birds or bone-in parts vs. boneless and well-trimmed retail cuts.
- Broiler slaughter in recent weeks has been under year ago levels. Egg sets and chick placements in the last four weeks have averaged 0.1% and 0.3% higher, respectively.
- Very tight freezer inventories, fewer limits on indoor dining and the start of the football season have contributed to a sharp spike in wing prices.
- Leg quarters and dark chicken meat prices were weak through the summer due to strong competition from other proteins. Supply cuts and recovery in export demand has helped bolster leg quarter prices in the last two weeks.