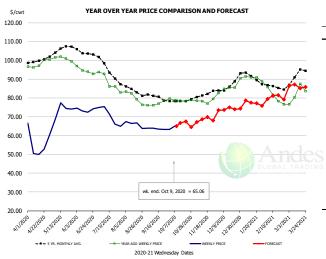

## **Pork Market Trends:**

- Good domestic and export demand continues to underpin wholesale pork prices. Low prices during the summer appear to have "bought' some of this demand in the near term, with belly prices continuing to trend higher.
- Bone in ham prices saw a decline in the last two weeks, largely due to the Chinese holidays that kept buyers away from the market. This week the tone has changed, and prices have started to slowly climb up again.
- Weekly pork export sales Ending on Oct. 1 were over 60,000 MT on strong sales to China and Mexico. This was the highest sales week for pork on record.
- US pork packers appear to have responded to the recovery in demand by ramping up slaughter, which last week was 2.730 million head, the highest since March. If packers are able to sustain such slaughter, it should help limit wholesale price inflation, especially once holiday orders are covered.