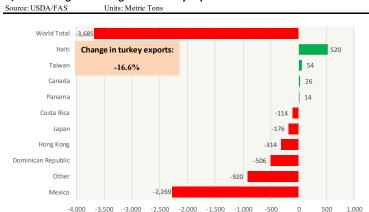

#### **Turkey Market Trends**

- US turkey producers continue to struggle with weak demand for turkey breast meat at foodservice. Expected higher feed costs in 2021 and demand uncertainty is expected to keep production in check.
- USDA is currently forecasting turkey production for next year up just 0.5% from 2020 and down 0.8% from 2019. Per capita availability in 2021 is forecast down 1.9% compared to 2019, reflecting the decline in production, higher exports and increase in population.
- Whole bird prices remain firm as freezer stocks at the end of September are expected to be 8-10% below year ago. Turkey exports in August continued to struggle, down 16.6% from a year ago. Year to date turkey exports are down 16%, in large part due to the supply disruptions in April, May and June but also because of the limited supply available in the domestic market.