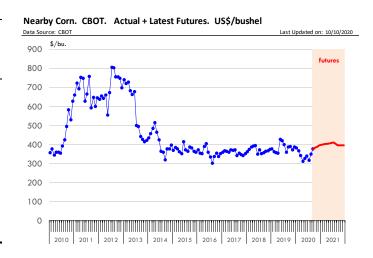

## **Beef Primal Values**

Beef Choice Cutout Value, USDA, Daily, \$/cwt

Primal Round Cutout Value, USDA, Daily, \$/cwt

% CH.

30.6%

113.6%

-4.0%

-7.9%

-9.6%

-24.8%

-9.5%

-10.7%

-7.0%

-7.6%

-13.5%

-5.8%