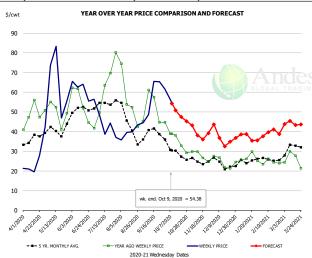

| Jul    | 87.40     | 96.50   | 83.79   |          | -13.29 |
| Aug    | 71.52     | 77.80   | 88.79   |          | 14.19  |
| Sep    | 70.11     | 70.69   | 89.70   |          | 26.99  |
| 30-Sep |           | 73.87   | 110.45  |          | 49.59  |
| 9-Oct  |           | 76.74   | 101.24  |          | 31.99  |
| 21-Oct |           | 89.07   |         | 96.26    | 8.19   |
| Oct    | 80.32     | 83.54   |         | 99.00    | 18.59  |
| Nov    | 75.86     | 96.54   |         | 93.00    | -3.79  |
| Dec    | 76.13     | 93.69   |         | 91.00    | -2.99  |
| Jan    | 71.63     | 83.36   |         | 90.00    | 8.09   |
| Feb    | 67.29     | 74.21   |         | 88.00    | 18.69  |
| Mar    | 72.48     | 99.99   |         | 89.00    | -11.09 |

### Trim, 42% Trim Combo, FOB Plant, USDA



|        | 5-YR. AVG | YR. AGO | CURRENT | FORECAST | % CH.  |
|--------|-----------|---------|---------|----------|--------|
| Apr    | 35.16     | 47.51   | 21.62   |          | -54.5% |
| May    | 39.10     | 48.30   | 63.44   |          | 31.4%  |
| Jun    | 48.87     | 49.75   | 59.84   |          | 20.3%  |
| Jul    | 51.13     | 55.52   | 41.10   |          | -26.0% |
| Aug    | 42.90     | 53.87   | 37.86   |          | -29.7% |
| Sep    | 38.02     | 49.45   | 56.26   |          | 13.8%  |
| 30-Sep |           | 44.84   | 61.73   |          | 37.7%  |
| 9-Oct  |           | 38.94   | 54.38   |          | 39.7%  |
| 21-Oct |           | 32.76   |         | 47.42    | 44.8%  |
| Oct    | 29.78     | 35.80   |         | 50.00    | 39.7%  |
| Nov    | 25.06     | 27.34   |         |