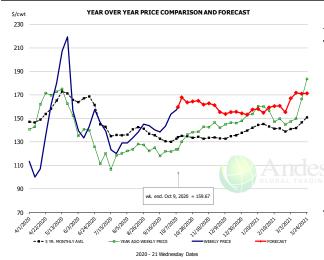

10   |          | -26.0% |
| Aug    | 42.90     | 53.87   | 37.86   |          | -29.7% |
| Sep    | 38.02     | 49.45   | 56.26   |          | 13.8%  |
| 30-Sep |           | 44.84   | 61.73   |          | 37.7%  |
| 9-Oct  |           | 38.94   | 54.38   |          | 39.7%  |
| 21-Oct |           | 32.76   |         | 47.42    | 44.8%  |
| Oct    | 29.78     | 35.80   |         | 50.00    | 39.7%  |
| Nov    | 25.06     | 27.34   |         | 40.00    | 46.3%  |
| Dec    | 23.43     | 23.59   |         | 37.00    | 56.8%  |
| Jan    | 24.37     | 25.82   |         | 37.00    | 43.3%  |
| Feb    | 25.51     | 24.68   |         | 39.00    | 58.0%  |
| Mar    | 29.71     | 23.89   |         | 44.00    | 84.2%  |

PRICE HISTORY AND FORECAST

## Sparerib, Trmd Sparerib - MED, FOB Plant, USDA



|        | 5-YR. AVG | YR. AGO | CURRENT | FORECAST | % CH.  |
|--------|-----------|---------|---------|----------|--------|
| Apr    | 148.91    | 156.44  | 120.02  |          | -23.3% |
| May    | 163.24    | 159.06  | 188.41  |          |        |
| Jun    | 162.55    | 136.15  | 143.22  |          | 5.2%   |
| Jul    | 138.44    | 115.06  | 129.72  |          | 12.7%  |
| Aug    | 138.47    | 123.82  | 135.12  |          | 9.1%   |
| Sep    | 132.73    | 119.72  | 142.38  |          | 18.9%  |
| 30-Sep |           | 121.74  | 153.48  |          | 26.1%  |
| 9-Oct  |           | 123.71  | 159.67  |          | 29.1%  |
| 21-Oct |           | 136.17  |         | 163.54   | 20.1%  |
| Oct    | 132.08    | 128.20  |         | 164.00   | 27.9%  |
| Nov    | 133.81    | 143.12  |         |