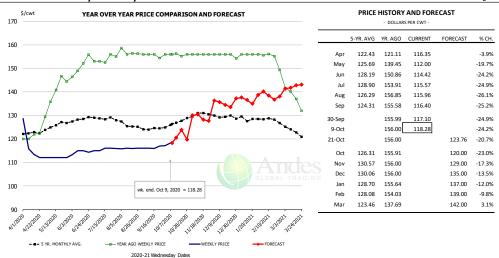

## Loin, 1/4 Trimmed Loin VAC, FOB Plant, USDA

|                                               | OVER TEACHRICE COMPARISONARD FORECAST                                                                                                                                                                                                                                                                                                                                                                                                                                                                                                                                                                                                                                                                                                                                                                                                                                                                                                                                                                                                                                                                                                                                                                                                                                                                                                                                                                                                                                                                                                                                                                                                                                                                                                                                                                                                                                                                                                                                                                                                                                                                                         | PRICE HISTORY AND FORECAST - DOLLARS PER CWT - |        |  |  |  |  |  |
|-----------------------------------------------|-------------------------------------------------------------------------------------------------------------------------------------------------------------------------------------------------------------------------------------------------------------------------------------------------------------------------------------------------------------------------------------------------------------------------------------------------------------------------------------------------------------------------------------------------------------------------------------------------------------------------------------------------------------------------------------------------------------------------------------------------------------------------------------------------------------------------------------------------------------------------------------------------------------------------------------------------------------------------------------------------------------------------------------------------------------------------------------------------------------------------------------------------------------------------------------------------------------------------------------------------------------------------------------------------------------------------------------------------------------------------------------------------------------------------------------------------------------------------------------------------------------------------------------------------------------------------------------------------------------------------------------------------------------------------------------------------------------------------------------------------------------------------------------------------------------------------------------------------------------------------------------------------------------------------------------------------------------------------------------------------------------------------------------------------------------------------------------------------------------------------------|------------------------------------------------|--------|--|--|--|--|--|
| 0 ————                                        | 5-YR AVG YR AGO CU                                                                                                                                                                                                                                                                                                                                                                                                                                                                                                                                                                                                                                                                                                                                                                                                                                                                                                                                                                                                                                                                                                                                                                                                                                                                                                                                                                                                                                                                                                                                                                                                                                                                                                                                                                                                                                                                                                                                                                                                                                                                                                            | JRRENT FORECAST                                | % CH.  |  |  |  |  |  |
|                                               | Apr 95.73 108.03                                                                                                                                                                                                                                                                                                                                                                                                                                                                                                                                                                                                                                                                                                                                                                                                                                                                                                                                                                                                                                                                                                                                                                                                                                                                                                                                                                                                                                                                                                                                                                                                                                                                                                                                                                                                                                                                                                                                                                                                                                                                                                              | 89.55                                          | -17.1% |  |  |  |  |  |
| Λ                                             | May 103.07 122.23                                                                                                                                                                                                                                                                                                                                                                                                                                                                                                                                                                                                                                                                                                                                                                                                                                                                                                                                                                                                                                                                                                                                                                                                                                                                                                                                                                                                                                                                                                                                                                                                                                                                                                                                                                                                                                                                                                                                                                                                                                                                                                             | 156.07                                         | 27.7%  |  |  |  |  |  |
| ) — /\ <u>a</u>                               | Jun 109.61 119.21                                                                                                                                                                                                                                                                                                                                                                                                                                                                                                                                                                                                                                                                                                                                                                                                                                                                                                                                                                                                                                                                                                                                                                                                                                                                                                                                                                                                                                                                                                                                                                                                                                                                                                                                                                                                                                                                                                                                                                                                                                                                                                             | 116.19                                         | -2.5%  |  |  |  |  |  |
| <i>)</i>                                      | Jul 106.65 103.04                                                                                                                                                                                                                                                                                                                                                                                                                                                                                                                                                                                                                                                                                                                                                                                                                                                                                                                                                                                                                                                                                                                                                                                                                                                                                                                                                                                                                                                                                                                                                                                                                                                                                                                                                                                                                                                                                                                                                                                                                                                                                                             | 106.65                                         | 3.5%   |  |  |  |  |  |
|                                               | Aug 99.38 100.65                                                                                                                                                                                                                                                                                                                                                                                                                                                                                                                                                                                                                                                                                                                                                                                                                                                                                                                                                                                                                                                                                                                                                                                                                                                                                                                                                                                                                                                                                                                                                                                                                                                                                                                                                                                                                                                                                                                                                                                                                                                                                                              | 110.06                                         | 9.3%   |  |  |  |  |  |
| ′ / \                                         | Sep 99.53 98.63                                                                                                                                                                                                                                                                                                                                                                                                                                                                                                                                                                                                                                                                                                                                                                                                                                                                                                                                                                                                                                                                                                                                                                                                                                                                                                                                                                                                                                                                                                                                                                                                                                                                                                                                                                                                                                                                                                                                                                                                                                                                                                               | 110.26                                         | 11.8%  |  |  |  |  |  |
|                                               |                                                                                                                                                                                                                                                                                                                                                                                                                                                                                                                                                                                                                                                                                                                                                                                                                                                                                                                                                                                                                                                                                                                                                                                                                                                                                                                                                                                                                                                                                                                                                                                                                                                                                                                                                                                                                                                                                                                                                                                                                                                                                                                               | 117.48                                         | 20.1%  |  |  |  |  |  |
| portor                                        |                                                                                                                                                                                                                                                                                                                                                                                                                                                                                                                                                                                                                                                                                                                                                                                                                                                                                                                                                                                                                                                                                                                                                                                                                                                                                                                                                                                                                                                                                                                                                                                                                                                                                                                                                                                                                                                                                                                                                                                                                                                                                                                               | 122.92                                         | 22.2%  |  |  |  |  |  |
| V                                             | 21-Oct 101.96                                                                                                                                                                                                                                                                                                                                                                                                                                                                                                                                                                                                                                                                                                                                                                                                                                                                                                                                                                                                                                                                                                                                                                                                                                                                                                                                                                                                                                                                                                                                                                                                                                                                                                                                                                                                                                                                                                                                                                                                                                                                                                                 | 132.29                                         | 29.7%  |  |  |  |  |  |
| 1                                             | Oct 102.18 99.86                                                                                                                                                                                                                                                                                                                                                                                                                                                                                                                                                                                                                                                                                                                                                                                                                                                                                                                                                                                                                                                                                                                                                                                                                                                                                                                                                                                                                                                                                                                                                                                                                                                                                                                                                                                                                                                                                                                                                                                                                                                                                                              | 134.00                                         | 34.2%  |  |  |  |  |  |
| , <del>\</del>                                | Nov 104.66 110.20                                                                                                                                                                                                                                                                                                                                                                                                                                                                                                                                                                                                                                                                                                                                                                                                                                                                                                                                                                                                                                                                                                                                                                                                                                                                                                                                                                                                                                                                                                                                                                                                                                                                                                                                                                                                                                                                                                                                                                                                                                                                                                             | 134.00                                         | 21.6%  |  |  |  |  |  |
| ľ                                             | Dec 110.59 132.95                                                                                                                                                                                                                                                                                                                                                                                                                                                                                                                                                                                                                                                                                                                                                                                                                                                                                                                                                                                                                                                                                                                                                                                                                                                                                                                                                                                                                                                                                                                                                                                                                                                                                                                                                                                                                                                                                                                                                                                                                                                                                                             | 134.00                                         | 0.8%   |  |  |  |  |  |
| ) —                                           | Jan 98.92 110.77                                                                                                                                                                                                                                                                                                                                                                                                                                                                                                                                                                                                                                                                                                                                                                                                                                                                                                                                                                                                                                                                                                                                                                                                                                                                                                                                                                                                                                                                                                                                                                                                                                                                                                                                                                                                                                                                                                                                                                                                                                                                                                              | 112.00                                         | 1.1%   |  |  |  |  |  |
| ,                                             | wk. end. Oct 9, 2020 = 122.92 Feb 93.41 100.13                                                                                                                                                                                                                                                                                                                                                                                                                                                                                                                                                                                                                                                                                                                                                                                                                                                                                                                                                                                                                                                                                                                                                                                                                                                                                                                                                                                                                                                                                                                                                                                                                                                                                                                                                                                                                                                                                                                                                                                                                                                                                | 109.00                                         | 8.9%   |  |  |  |  |  |
| _                                             | Mar 98.86 117.82                                                                                                                                                                                                                                                                                                                                                                                                                                                                                                                                                                                                                                                                                                                                                                                                                                                                                                                                                                                                                                                                                                                                                                                                                                                                                                                                                                                                                                                                                                                                                                                                                                                                                                                                                                                                                                                                                                                                                                                                                                                                                                              | 117.00                                         | -0.7%  |  |  |  |  |  |
| TADA ATATATA SI SILATATA SI SILATATA SILATATA | Ange Stage retain the tree thinking the tree that the tree the tree tree trees the tree the tree the tree trees the tree trees the tree trees the |                                                |        |  |  |  |  |  |