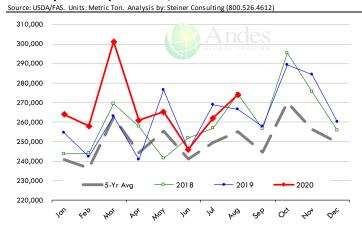

## Loin, 1/4 Trimmed Loin VAC, FOB Plant, USDA

|                                               | OVER TEACHRICE COMPARISONARD FORECAST                                                                                                                                                                                                                                                                                                                                                                                                                                                                                                                                                                                                                                                                                                                                                                                                                                                                                                                                                                                                                                                                                                                                                                                                                                                                                                                                                                                                                                                                                                                                                                                                                                                                                                                                                                                                                                                                                                                                                                                                                                                                                         | PRICE HISTORY AND FORECAST - DOLLARS PER CWT - |        |  |  |  |  |  |
|-----------------------------------------------|-------------------------------------------------------------------------------------------------------------------------------------------------------------------------------------------------------------------------------------------------------------------------------------------------------------------------------------------------------------------------------------------------------------------------------------------------------------------------------------------------------------------------------------------------------------------------------------------------------------------------------------------------------------------------------------------------------------------------------------------------------------------------------------------------------------------------------------------------------------------------------------------------------------------------------------------------------------------------------------------------------------------------------------------------------------------------------------------------------------------------------------------------------------------------------------------------------------------------------------------------------------------------------------------------------------------------------------------------------------------------------------------------------------------------------------------------------------------------------------------------------------------------------------------------------------------------------------------------------------------------------------------------------------------------------------------------------------------------------------------------------------------------------------------------------------------------------------------------------------------------------------------------------------------------------------------------------------------------------------------------------------------------------------------------------------------------------------------------------------------------------|------------------------------------------------|--------|--|--|--|--|--|
| 0 ————                                        | 5-YR AVG YR AGO CU                                                                                                                                                                                                                                                                                                                                                                                                                                                                                                                                                                                                                                                                                                                                                                                                                                                                                                                                                                                                                                                                                                                                                                                                                                                                                                                                                                                                                                                                                                                                                                                                                                                                                                                                                                                                                                                                                                                                                                                                                                                                                                            | JRRENT FORECAST                                | % CH.  |  |  |  |  |  |
|                                               | Apr 95.73 108.03                                                                                                                                                                                                                                                                                                                                                                                                                                                                                                                                                                                                                                                                                                                                                                                                                                                                                                                                                                                                                                                                                                                                                                                                                                                                                                                                                                                                                                                                                                                                                                                                                                                                                                                                                                                                                                                                                                                                                                                                                                                                                                              | 89.55                                          | -17.1% |  |  |  |  |  |
| Λ                                             | May 103.07 122.23                                                                                                                                                                                                                                                                                                                                                                                                                                                                                                                                                                                                                                                                                                                                                                                                                                                                                                                                                                                                                                                                                                                                                                                                                                                                                                                                                                                                                                                                                                                                                                                                                                                                                                                                                                                                                                                                                                                                                                                                                                                                                                             | 156.07                                         | 27.7%  |  |  |  |  |  |
| ) — /\ <u>a</u>                               | Jun 109.61 119.21                                                                                                                                                                                                                                                                                                                                                                                                                                                                                                                                                                                                                                                                                                                                                                                                                                                                                                                                                                                                                                                                                                                                                                                                                                                                                                                                                                                                                                                                                                                                                                                                                                                                                                                                                                                                                                                                                                                                                                                                                                                                                                             | 116.19                                         | -2.5%  |  |  |  |  |  |
| <i>)</i>                                      | Jul 106.65 103.04                                                                                                                                                                                                                                                                                                                                                                                                                                                                                                                                                                                                                                                                                                                                                                                                                                                                                                                                                                                                                                                                                                                                                                                                                                                                                                                                                                                                                                                                                                                                                                                                                                                                                                                                                                                                                                                                                                                                                                                                                                                                                                             | 106.65                                         | 3.5%   |  |  |  |  |  |
|                                               | Aug 99.38 100.65                                                                                                                                                                                                                                                                                                                                                                                                                                                                                                                                                                                                                                                                                                                                                                                                                                                                                                                                                                                                                                                                                                                                                                                                                                                                                                                                                                                                                                                                                                                                                                                                                                                                                                                                                                                                                                                                                                                                                                                                                                                                                                              | 110.06                                         | 9.3%   |  |  |  |  |  |
| ′ / \                                         | Sep 99.53 98.63                                                                                                                                                                                                                                                                                                                                                                                                                                                                                                                                                                                                                                                                                                                                                                                                                                                                                                                                                                                                                                                                                                                                                                                                                                                                                                                                                                                                                                                                                                                                                                                                                                                                                                                                                                                                                                                                                                                                                                                                                                                                                                               | 110.26                                         | 11.8%  |  |  |  |  |  |
|                                               |                                                                                                                                                                                                                                                                                                                                                                                                                                                                                                                                                                                                                                                                                                                                                                                                                                                                                                                                                                                                                                                                                                                                                                                                                                                                                                                                                                                                                                                                                                                                                                                                                                                                                                                                                                                                                                                                                                                                                                                                                                                                                                                               | 117.48                                         | 20.1%  |  |  |  |  |  |
| portor                                        |                                                                                                                                                                                                                                                                                                                                                                                                                                                                                                                                                                                                                                                                                                                                                                                                                                                                                                                                                                                                                                                                                                                                                                                                                                                                                                                                                                                                                                                                                                                                                                                                                                                                                                                                                                                                                                                                                                                                                                                                                                                                                                                               | 122.92                                         | 22.2%  |  |  |  |  |  |
| V                                             | 21-Oct 101.96                                                                                                                                                                                                                                                                                                                                                                                                                                                                                                                                                                                                                                                                                                                                                                                                                                                                                                                                                                                                                                                                                                                                                                                                                                                                                                                                                                                                                                                                                                                                                                                                                                                                                                                                                                                                                                                                                                                                                                                                                                                                                                                 | 132.29                                         | 29.7%  |  |  |  |  |  |
| 1                                             | Oct 102.18 99.86                                                                                                                                                                                                                                                                                                                                                                                                                                                                                                                                                                                                                                                                                                                                                                                                                                                                                                                                                                                                                                                                                                                                                                                                                                                                                                                                                                                                                                                                                                                                                                                                                                                                                                                                                                                                                                                                                                                                                                                                                                                                                                              | 134.00                                         | 34.2%  |  |  |  |  |  |
| , <del>\</del>                                | Nov 104.66 110.20                                                                                                                                                                                                                                                                                                                                                                                                                                                                                                                                                                                                                                                                                                                                                                                                                                                                                                                                                                                                                                                                                                                                                                                                                                                                                                                                                                                                                                                                                                                                                                                                                                                                                                                                                                                                                                                                                                                                                                                                                                                                                                             | 134.00                                         | 21.6%  |  |  |  |  |  |
| ľ                                             | Dec 110.59 132.95                                                                                                                                                                                                                                                                                                                                                                                                                                                                                                                                                                                                                                                                                                                                                                                                                                                                                                                                                                                                                                                                                                                                                                                                                                                                                                                                                                                                                                                                                                                                                                                                                                                                                                                                                                                                                                                                                                                                                                                                                                                                                                             | 134.00                                         | 0.8%   |  |  |  |  |  |
| ) —                                           | Jan 98.92 110.77                                                                                                                                                                                                                                                                                                                                                                                                                                                                                                                                                                                                                                                                                                                                                                                                                                                                                                                                                                                                                                                                                                                                                                                                                                                                                                                                                                                                                                                                                                                                                                                                                                                                                                                                                                                                                                                                                                                                                                                                                                                                                                              | 112.00                                         | 1.1%   |  |  |  |  |  |
| ,                                             | wk. end. Oct 9, 2020 = 122.92 Feb 93.41 100.13                                                                                                                                                                                                                                                                                                                                                                                                                                                                                                                                                                                                                                                                                                                                                                                                                                                                                                                                                                                                                                                                                                                                                                                                                                                                                                                                                                                                                                                                                                                                                                                                                                                                                                                                                                                                                                                                                                                                                                                                                                                                                | 109.00                                         | 8.9%   |  |  |  |  |  |
| _                                             | Mar 98.86 117.82                                                                                                                                                                                                                                                                                                                                                                                                                                                                                                                                                                                                                                                                                                                                                                                                                                                                                                                                                                                                                                                                                                                                                                                                                                                                                                                                                                                                                                                                                                                                                                                                                                                                                                                                                                                                                                                                                                                                                                                                                                                                                                              | 117.00                                         | -0.7%  |  |  |  |  |  |
| TADA ATATATA SI SILATATA SI SILATATA SILATATA | Ange Stage retain the tree thinking the tree that the tree the tree tree trees the tree the tree the tree trees the tree trees the tree trees the |                                                |        |  |  |  |  |  |

## Belly, Derind Belly 9-13#, FOB Plant, USDA

| \$/cwt                 | YEAR OVER YEAR PRICE COMPARISON AND FORECAST                                                                                                                                                                                                                                                                                                                                                                                                                                                                                                                                                                                                                                                                                                                                                                                                                                                                                                                                                                                                                                                                                                                                                                                                                                                                                                                                                                                                                                                                                                                                                                                                                                                                                                                                                                                                                                                                                                                                                                                                                                                                                   | PRICE HISTORY AND FORECAST - DOLLARS PER CWT - |           |         |         |          |        |
|------------------------|--------------------------------------------------------------------------------------------------------------------------------------------------------------------------------------------------------------------------------------------------------------------------------------------------------------------------------------------------------------------------------------------------------------------------------------------------------------------------------------------------------------------------------------------------------------------------------------------------------------------------------------------------------------------------------------------------------------------------------------------------------------------------------------------------------------------------------------------------------------------------------------------------------------------------------------------------------------------------------------------------------------------------------------------------------------------------------------------------------------------------------------------------------------------------------------------------------------------------------------------------------------------------------------------------------------------------------------------------------------------------------------------------------------------------------------------------------------------------------------------------------------------------------------------------------------------------------------------------------------------------------------------------------------------------------------------------------------------------------------------------------------------------------------------------------------------------------------------------------------------------------------------------------------------------------------------------------------------------------------------------------------------------------------------------------------------------------------------------------------------------------|------------------------------------------------|-----------|---------|---------|----------|--------|
|                        |                                                                                                                                                                                                                                                                                                                                                                                                                                                                                                                                                                                                                                                                                                                                                                                                                                                                                                                                                                                                                                                                                                                                                                                                                                                                                                                                                                                                                                                                                                                                                                                                                                                                                                                                                                                                                                                                                                                                                                                                                                                                                                                                |                                                | 5-YR. AVG | YR. AGO | CURRENT | FORECAST | % CH.  |
| 250                    |                                                                                                                                                                                                                                                                                                                                                                                                                                                                                                                                                                                                                                                                                                                                                                                                                                                                                                                                                                                                                                                                                                                                                                                                                                                                                                                                                                                                                                                                                                                                                                                                                                                                                                                                                                                                                                                                                                                                                                                                                                                                                                                                | Apr                                            | 134.20    | 189.69  | 61.41   |          | -67.6% |
| 1                      | )                                                                                                                                                                                                                                                                                                                                                                                                                                                                                                                                                                                                                                                                                                                                                                                                                                                                                                                                                                                                                                                                                                                                                                                                                                                                                                                                                                                                                                                                                                                                                                                                                                                                                                                                                                                                                                                                                                                                                                                                                                                                                                                              | May                                            | 134.52    | 157.85  | 170.31  |          | 7.9%   |
| - 1                    | 8                                                                                                                                                                                                                                                                                                                                                                                                                                                                                                                                                                                                                                                                                                                                                                                                                                                                                                                                                                                                                                                                                                                                                                                                                                                                                                                                                                                                                                                                                                                                                                                                                                                                                                                                                                                                                                                                                                                                                                                                                                                                                                                              | Jun                                            | 162.52    | 141.43  | 119.55  |          | -15.5% |
| 200                    | ^                                                                                                                                                                                                                                                                                                                                                                                                                                                                                                                                                                                                                                                                                                                                                                                                                                                                                                                                                                                                                                                                                                                                                                                                                                                                                                                                                                                                                                                                                                                                                                                                                                                                                                                                                                                                                                                                                                                                                                                                                                                                                                                              | Jul                                            | 185.43    | 151.44  | 120.00  |          | -20.8% |
| d 7                    |                                                                                                                                                                                                                                                                                                                                                                                                                                                                                                                                                                                                                                                                                                                                                                                                                                                                                                                                                                                                                                                                                                                                                                                                                                                                                                                                                                                                                                                                                                                                                                                                                                                                                                                                                                                                                                                                                                                                                                                                                                                                                                                                | Aug                                            | 158.44    | 178.30  | 131.40  |          | -26.3% |
| V                      |                                                                                                                                                                                                                                                                                                                                                                                                                                                                                                                                                                                                                                                                                                                                                                                                                                                                                                                                                                                                                                                                                                                                                                                                                                                                                                                                                                                                                                                                                                                                                                                                                                                                                                                                                                                                                                                                                                                                                                                                                                                                                                                                | Sep                                            | 138.31    | 123.69  | 166.81  |          | 34.9%  |
| 150                    |                                                                                                                                                                                                                                                                                                                                                                                                                                                                                                                                                                                                                                                                                                                                                                                                                                                                                                                                                                                                                                                                                                                                                                                                                                                                                                                                                                                                                                                                                                                                                                                                                                                                                                                                                                                                                                                                                                                                                                                                                                                                                                                                | 30-Sep                                         |           | 151.82  | 176.06  |          | 16.0%  |
|                        |                                                                                                                                                                                                                                                                                                                                                                                                                                                                                                                                                                                                                                                                                                                                                                                                                                                                                                                                                                                                                                                                                                                                                                                                                                                                                                                                                                                                                                                                                                                                                                                                                                                                                                                                                                                                                                                                                                                                                                                                                                                                                                                                | 9-Oct                                          |           | 172.94  | 195.92  |          | 13.3%  |
|                        |                                                                                                                                                                                                                                                                                                                                                                                                                                                                                                                                                                                                                                                                                                                                                                                                                                                                                                                                                                                                                                                                                                                                                                                                                                                                                                                                                                                                                                                                                                                                                                                                                                                                                                                                                                                                                                                                                                                                                                                                                                                                                                                                | 21-Oct                                         |           | 144.20  |         | 186.29   | 29.2%  |
| 100                    | N <sub>w</sub> d                                                                                                                                                                                                                                                                                                                                                                                                                                                                                                                                                                                                                                                                                                                                                                                                                                                                                                                                                                                                                                                                                                                                                                                                                                                                                                                                                                                                                                                                                                                                                                                                                                                                                                                                                                                                                                                                                                                                                                                                                                                                                                               | Oct                                            | 155.33    | 157.71  |         | 192.00   | 21.7%  |
| - 1                    |                                                                                                                                                                                                                                                                                                                                                                                                                                                                                                                                                                                                                                                                                                                                                                                                                                                                                                                                                                                                                                                                                                                                                                                                                                                                                                                                                                                                                                                                                                                                                                                                                                                                                                                                                                                                                                                                                                                                                                                                                                                                                                                                | Nov                                            | 143.91    | 141.92  |         | 174.00   | 22.6%  |
| . J                    | $\Delta$ nde                                                                                                                                                                                                                                                                                                                                                                                                                                                                                                                                                                                                                                                                                                                                                                                                                                                                                                                                                                                                                                                                                                                                                                                                                                                                                                                                                                                                                                                                                                                                                                                                                                                                                                                                                                                                                                                                                                                                                                                                                                                                                                                   | Dec                                            | 134.96    | 115.21  |         | 161.00   | 39.7%  |
| 50                     | GLOBAL TRADI                                                                                                                                                                                                                                                                                                                                                                                                                                                                                                                                                                                                                                                                                                                                                                                                                                                                                                                                                                                                                                                                                                                                                                                                                                                                                                                                                                                                                                                                                                                                                                                                                                                                                                                                                                                                                                                                                                                                                                                                                                                                                                                   | Jan                                            | 152.40    | 118.61  |         | 160.00   | 34.9%  |
|                        | wk. end. Oct 9, 2020 = 195.92                                                                                                                                                                                                                                                                                                                                                                                                                                                                                                                                                                                                                                                                                                                                                                                                                                                                                                                                                                                                                                                                                                                                                                                                                                                                                                                                                                                                                                                                                                                                                                                                                                                                                                                                                                                                                                                                                                                                                                                                                                                                                                  | Feb                                            | 155.44    | 97.66   |         | 165.00   | 69.0%  |
|                        | WK. Elid. Oct 9, 2020 = 195.92                                                                                                                                                                                                                                                                                                                                                                                                                                                                                                                                                                                                                                                                                                                                                                                                                                                                                                                                                                                                                                                                                                                                                                                                                                                                                                                                                                                                                                                                                                                                                                                                                                                                                                                                                                                                                                                                                                                                                                                                                                                                                                 | Mar                                            | 143.76    | 87.28   |         | 160.00   | 83.3%  |
| AILIDED AILITED SILERD | of struct, structure and struc |                                                |           |         |         |          |        |
| 5 YR. M                | MONTHLY AVG. —— YEAR AGO WEEKLY PRICE —— WEEKLY PRICE → FORECAST                                                                                                                                                                                                                                                                                                                                                                                                                                                                                                                                                                                                                                                                                                                                                                                                                                                                                                                                                                                                                                                                                                                                                                                                                                                                                                                                                                                                                                                                                                                                                                                                                                                                                                                                                                                                                                                                                                                                                                                                                                                               |                                                |           |         |         |          |        |
|                        | 2020-21 Wednesday Dates                                                                                                                                                                                                                                                                                                                                                                                                                                                                                                                                                                                                                                                                                                                                                                                                                                                                                                                                                                                                                                                                                                                                                                                                                                                                                                                                                                                                                                                                                                                                                                                                                                                                                                                                                                                                                                                                                                                                                                                                                                                                                                        |                                                |           |         |         |          |        |