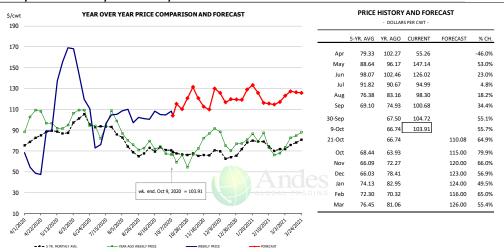

| 4.5%      | 216.0      | -0.1%     | 6,588         | 4.4%      |
| Q3 2021        |                 | 33,305    | -0.2%     | 210.0      | 0.2%      | 6,994         | 0.0%      |
| Q4 2021        |                 | 35,347    | 0.2%      | 215.5      | 0.5%      | 7,617         | 0.7%      |
| Annual         |                 | 132,411   | 0.1%      | 214.6      | 0.3%      | 28,416        | 0.4%      |

### WEEKLY HOG SLAUGHTER. '000 HEAD



# Barrow/Gilt Dressed Carcass Weights, 5-day Moving Avg. - All hogs Based on Daily MPR Report, LM\_HG201. Data through Oct 7, 2020. Analysis by Steiner Consulting

210 210 200 200 -2017 -2018 -2019 -2020









## Ham, 23-27# Trmd Selected Ham, FOB Plant, USDA



#### Ham, Inner Shank, FOB Plant, USDA



#### Ham, Outer Shank, FOB Plant, USDA











## Loin, 1/4 Trimmed Loin VAC, FOB Plant, USDA



|                                               | OVER TEACHRICE COMPARISONARD FORECAST