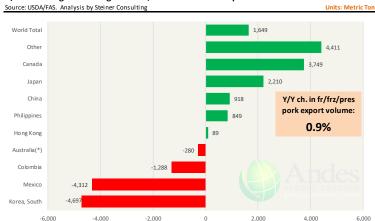

2.9%  |
| Sep    | 135.33    | 114.50  | 114.60  |          | 0.1%  |
| 30-Sep |           | 116.00  | 109.00  |          | -6.0% |
| 9-Oct  |           | 116.00  | 106.00  |          | -8.6% |
| 21-Oct |           | 117.00  |         | 122.01   | 4.3%  |
| Oct    | 136.32    | 116.40  |         | 120.00   | 3.1%  |
| Nov    | 138.44    | 117.54  |         | 120.00   | 2.1%  |
| Dec    | 136.22    | 118.00  |         | 122.00   | 3.4%  |
| Jan    | 134.71    | 118.92  |         | 122.00   | 2.6%  |
| Feb    | 131.82    | 120.71  |         | 123.00   | 1.9%  |
| Mar    | 118.38    | 121.94  |         | 125.00   | 2.5%  |











## TURKEY THIGH, FRESH, USDA













## **Special Monthly Update - Pork Exports**

## Y/Y Ch. in Aug. 20 vs. Aug 19 US Fr, Froz & Pres Pork Export Volume



### Y/Y Ch. in Aug. 20 vs. Aug 19 US Pork Variety Meat Exports



## Quantity of US Exports of Fr/Frz/Cooked Pork: World Total



#### Quantity of US Exports of Fr/Frz/Cooked Pork: Mexico



#### \$ Value of US Exports of Fr/Frz/Cooked Pork: World Total



#### \$ Value of US Exports of Fr/Frz/Cooked Pork: Mexico



## **Special Monthly Update - Beef Exports**



#### Y/Y Ch. in Aug. 20 vs. Aug 19 US Beef and Veal Export Volume



#### Y/Y Ch. in Aug. 20 vs. Aug 19 US Beef Variety Meat Exports



### Quantity of US Exports of Fr/Frz/Pres Beef & Veal: World Total



#### Quantity of US Exports of Fr/Frz/Pres Beef: Mexico

Source: USDA/FAS. Units: Metric Ton. Analysis by: Steiner Consulting (800.526.4612)



## \$ Value of US Exports of Fr/Frz/Pres Beef: World Total



## \$ Value of US Ex