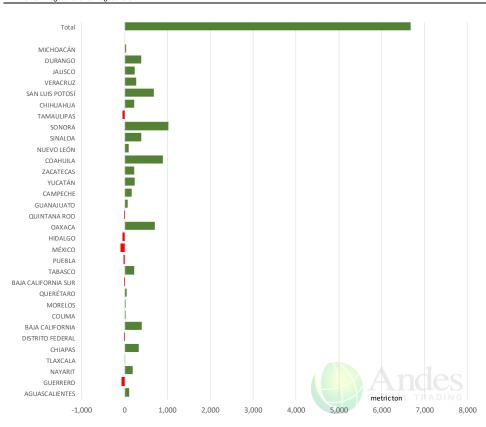

## **Beef Market - Supply Situation & Outlook**

## **Weekly Beef Production Statistics**

| `~: | irce: | I IC | $\neg$ |
|-----|-------|------|--------|
|     |       |      |        |

| Source: USDA       |                 |           |           |              |           |               |           |
|--------------------|-----------------|-----------|-----------|--------------|-----------|---------------|-----------|
|                    |                 | Slaughter |           | Dressed Wt   |           | Production    |           |
|                    |                 | (1000 hd) | % CH.     | LBS          | % CH.     | (Million lbs) | % CH.     |
| Year Ago           | 12-Oct-19       | 648.0     |           | 824.0        |           | 533.1         |           |
| _                  |                 |           | 4.70/     |              | 2.20/     |               | 0.40/     |
| This Week          | 10-Oct-20       | 637.0     | -1.7%     | 843.0        | 2.3%      | 535.3         | 0.4%      |
| Last Week          | 3-Oct-20        | 665.0     |           | 841.0        |           | 558.1         |           |
| This Week          | 10-Oct-20       | 637.0     | -4.2%     | 843.0        | 0.2%      | 535.3         | -4.1%     |
| YTD Last Year      | 12-Oct-19       | 25,864    |           | 806.8        |           | 20,868        |           |
| YTD This Year      | 10-Oct-20       | 24,814    | -4.1%     | 829.1        | 2.8%      | 20,573        | -1.4%     |
| Quarterly Hist     | ory + Forecasts | i         |           |              |           |               |           |
| Q1 2019            |                 | 7,935     |           | 808.3        |           | 6,414         |           |
| Q2 2019            |                 | 8,576     |           | 794.8        |           | 6,817         |           |
| Q2 2013<br>Q3 2019 |                 | 8,542     |           | 810.5        |           | 6,923         |           |
| Q4 2019            |                 | 8,503     |           | 823.4        |           | 7,001         |           |
| Annual             |                 | 33,555    | Y/Y % CH. | 809.3        | Y/Y % CH. | 27,155        | Y/Y % CH. |
|                    |                 | 55,555    | .,.,      | 333.5        | .,        | ,             | ., . ,    |
| Q1 2020            |                 | 8,399     | 5.9%      | 825.0        | 2.1%      | 6,929         | 8.0%      |
| Q2 2020            |                 | 7,393     | -13.8%    | 818.9        | 3.0%      | 6,054         | -11.2%    |
| Q3 2020            |                 | 8,670     | 1.5%      | 827.0        | 2.0%      | 7,170         | 3.6%      |
| Q4 2020            |                 | 8,554     | 0.6%      | 831.0        | 0.9%      | 7,108         | 1.5%      |
| Annual             |                 | 33,016    | -1.6%     | 825.5        | 2.0%      | 27,261        | 0.4%      |
| Q1 2021            |                 | 8,144     | -3.0%     | 829.0        | 0.5%      | 6,751         | -2.6%     |
| Q2 2021            |                 | 7,984     | 8.0%      | 811.0        | -1.0%     | 6,475         | 7.0%      |
| Q2 2021<br>Q3 2021 |                 | 8,262     | -4.7%     | 822.0        | -0.6%     | 6,792         | -5.3%     |
| Q4 2021            |                 | 8,176     | -4.4%     | 835.0        | 0.5%      | 6,827         | -4.0%     |
| Annual             |                 | 32,566    | -1.4%     | <b>824.3</b> | -0.1%     | 26,845        | -1.5%     |
| Aiiiuui            |                 | 32,300    | -1.7/0    | 024.5        | -0.1/0    | 20,043        | -1.5/0    |