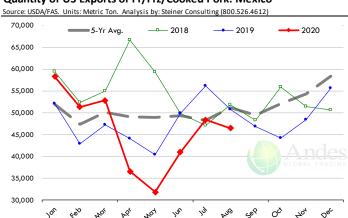

% |
| 21-Oct |           | 117.00  |         | 122.01   | 4.3%  |
| Oct    | 136.32    | 116.40  |         | 120.00   | 3.1%  |
| Nov    | 138.44    | 117.54  |         | 120.00   | 2.1%  |
| Dec    | 136.22    | 118.00  |         | 122.00   | 3.4%  |
| Jan    | 134.71    | 118.92  |         | 122.00   | 2.6%  |
| Feb    | 131.82    | 120.71  |         | 123.00   | 1.9%  |
| Mar    | 118.38    | 121.94  |         | 125.00   | 2.5%  |











## TURKEY THIGH, FRESH, USDA













## **Special Monthly Update - Pork Exports**

## Y/Y Ch. in Aug. 20 vs. Aug 19 US Fr, Froz & Pres Pork Export Volume



### Y/Y Ch. in Aug. 20 vs. Aug 19 US Pork Variety Meat Exports



## Quantity of US Exports of Fr/Frz/Cooked Pork: World Total



#### Quantity of US Exports of Fr/Frz/Cooked Pork: Mexico



#### \$ Value of US Exports of Fr/Frz/Cooked Pork: World Total



#### \$ Value of US Exports of Fr/Frz/Cooked Pork: Mexico



## **Special Monthly Update - Beef Exports**



#### Y/Y Ch. in Aug. 20 vs. Aug 19 US Beef and Veal Export Volume



#### Y/Y Ch. in Aug. 20 vs. Aug 19 US Beef Variety Meat Exports



### Quantity of US Exports of Fr/Frz/Pres Beef & Veal: World Total



#### Quantity of US Exports of Fr/Frz/Pres Beef: Mexico

Source: USDA/FAS. Units: Metric Ton. Analysis by: Steiner Consulting (800.526.4612)



## \$ Value of US Exports of Fr/Frz/Pres Beef: World Total



## \$ Value of US Exports of Fr/Frz/Pres Beef: Mexico









## **Special Monthly Update - Chicken Exports**



### Y/Y Ch. in Aug. 20 vs. Aug 19 US Fresh/Frozen Broiler Meat Exports

Source: USDA/FAS. Analysi