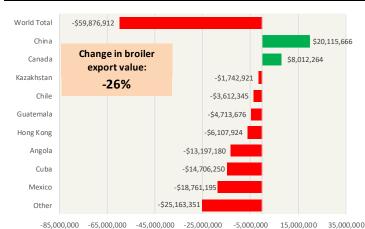

## Loin, Boneless Sirloin, FOB Plant, USDA

## Trim, 72% Trim Combo, FOB Plant, USDA

## Loin, Bnls CC Strap-on, FOB Plant, USDA

| PRICE HISTORY AND FORECAST - DOLLARS PER CWT - |        |        |        |        |        |  |  |  |  |  |
|------------------------------------------------|--------|--------|--------|--------|--------|--|--|--|--|--|
| 5-YR. AVG YR. AGO CURRENT FORECAST % CH.       |        |        |        |        |        |  |  |  |  |  |
| Apr                                            | 121.46 | 122.49 | 185.28 |        | 51.3%  |  |  |  |  |  |
| May                                            | 131.73 | 120.99 | 286.62 |        | 136.9% |  |  |  |  |  |
| Jun                                            | 127.00 | 119.84 | 112.55 |        | -6.1%  |  |  |  |  |  |
| Jul                                            | 123.05 | 109.00 | 106.78 |        | -2.0%  |  |  |  |  |  |
| Aug                                            | 122.81 | 115.38 | 109.80 |        | -4.8%  |  |  |  |  |  |
| Sep                                            | 133.41 | 119.07 | 115.34 |        | -3.1%  |  |  |  |  |  |
| 30-Sep                                         |        | 123.60 | 132.64 |        | 7.3%   |  |  |  |  |  |
| 9-Oct                                          |        | 121.48 | 135.28 |        | 11.4%  |  |  |  |  |  |
| 21-Oct                                         |        | 121.54 |        | 144.11 | 18.6%  |  |  |  |  |  |
| Oct                                            | 135.20 | 119.64 |        | 154.00 | 28.7%  |  |  |  |  |  |
| Nov                                            | 120.27 | 122.13 |        | 132.00 | 8.1%   |  |  |  |  |  |
| Dec                                            | 122.42 | 121.80 |        | 135.00 | 10.8%  |  |  |  |  |  |
| Jan                                            | 121.29 | 108.40 |        | 139.00 | 28.2%  |  |  |  |  |  |
| Feb                                            | 113.72 | 99.86  |        | 134.00 | 34.2%  |  |  |  |  |  |
| Mar                                            | 118.47 | 125.12 |        | 143.00 | 14.3%  |  |  |  |  |  |

## Brisket Bones, Full, 30#, USDA, FRZ

| - DOLLARS PER CWT - |           |         |         |          |       |  |  |  |  |  |
|---------------------|-----------|---------|---------|----------|-------|--|--|--|--|--|
|                     | 5-YR. AVG | YR. AGO | CURRENT | FORECAST | % CH. |  |  |  |  |  |
| Apr                 |           | 86.53   | 89.24   |          | 3.1%  |  |  |  |  |  |
| May                 |           | 88.97   | 96.13   |          | 8.0%  |  |  |  |  |  |
| Jun                 |           | 83.27   | 95.90   |          | 15.2% |  |  |  |  |  |
| Jul                 |           | 85.41   | 96.36   |          | 12.8% |  |  |  |  |  |
| Aug                 |           | 92.03   | 107.07  |          | 16.4% |  |  |  |  |  |
| Sep                 |           | 88.14   | 105.73  |          | 20.0% |  |  |  |  |  |
| 30-Sep              |           | 84.99   | 110.06  |          | 29.5% |  |  |  |  |  |
| 9-Oct               |           | 89.69   | 113.31  |          | 26.3% |  |  |  |  |  |
| 21-Oct              |           | 95.53   |         | 109.19   | 14.3% |  |  |  |  |  |
| Oct                 |           | 89.21   |         | 115.00   | 28.9% |  |  |  |  |  |
| Nov                 | 79.95     | 93.17   |         | 110.00   | 18.1% |  |  |  |  |  |
| Dec                 | 80.67     | 98.68   |         | 108.00   | 9.4%  |  |  |  |  |  |
| Jan                 | 79.89     | 99.00   |         | 108.00   | 9.1%  |  |  |  |  |  |
| Feb                 | 79.85     | 97.62   |         | 105.00   | 7.6%  |  |  |  |  |  |
| Mar                 | 83.75     | 97.06   |         | 105.00   | 8.2%  |  |  |  |  |  |