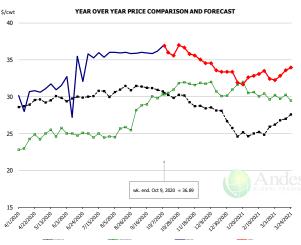

## **Pork Market Trends:**

- Good domestic and export demand continues to underpin wholesale pork prices. Low prices during the summer appear to have "bought' some of this demand in the near term, with belly prices continuing to trend higher.
- Bone in ham prices saw a decline in the last two weeks, largely due to the Chinese holidays that kept buyers away from the market. This week the tone has changed, and prices have started to slowly climb up again.
- Weekly pork export sales Ending on Oct. 1 were over 60,000 MT on strong sales to China and Mexico. This was the highest sales week for pork on record.
- US pork packers appear to have responded to the recovery in demand by ramping up slaughter, which last week was 2.730 million head, the highest since March. If packers are able to sustain such slaughter, it should help limit wholesale price inflation, especially once holiday orders are covered.