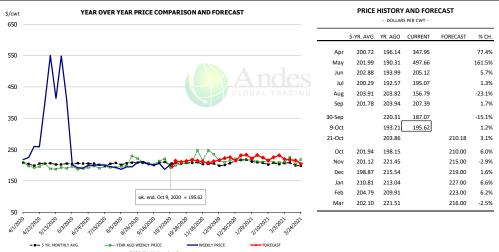

| 0.5%      | 6,827         | -4.0%     |
| Annual             |                 | 32,566    | -1.4%     | <b>824.3</b> | -0.1%     | 26,845        | -1.5%     |
| Aiiiuui            |                 | 32,300    | -1.7/0    | 024.5        | -0.1/0    | 20,043        | -1.5/0    |

## WEEKLY STEER AND HEIFER SLAUGHTER. '000 HEAD



## Weekly Average FI Cattle Carcass Weights (Includes Fed & Non Fed Cattle)









## **Beef Primal Values**



Beef Choice Cutout Value, USDA, Daily, \$/cwt



Primal Round Cutout Value, USDA, Daily, \$/cwt



























% CH.

30.6%

113.6%

-4.0%

-7.9%

-9.6%

-24.8%

-9.5%

-10.7%

-7.0%

-7.6%

-13.5%

-5.8%

-5 7%

-4.1%

-36.2%



### SELECT, 114A, 3 SHOULDER CLOD, TRIMMED, 1/4" MAX, USDA



## SELECT, 170 GOOSENECK ROUND, 18-33, USDA













#### CHOICE, 168, 3 TOP INSIDE ROUND, 1/4" MAX, USDA



#### CHOICE, 184, 3 TOP BUTT, BONELESS, USDA



### CHOICE, 120, 1 BRISKET, DECKLE-OFF, BONELESS, USDA













## **Inside Skirt, USDA**













## **Broiler Market - Supply Situation & Outlook**

# **Weekly Broiler Production Statistics**

Source: USDA

| Source: USDA          |                | Slaughter      |           | Dressed Wt   |           | Production RTC |           |
|-----------------------|----------------|----------------|-----------|--------------|-----------|----------------|-----------|
|                       |                | (million hd)   | % CH.     | LBS          | % CH.     | (Million lbs)  | % CH.     |
| Year Ago              | 5-Oct-19       | 175.4          |           | 4.78