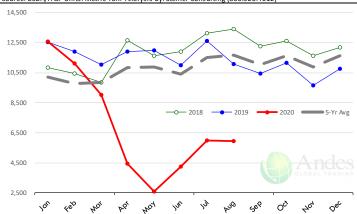

Exports**

## Y/Y Ch. in Aug. 20 vs. Aug 19 US Fr, Froz & Pres Pork Export Volume



### Y/Y Ch. in Aug. 20 vs. Aug 19 US Pork Variety Meat Exports



## Quantity of US Exports of Fr/Frz/Cooked Pork: World Total



#### Quantity of US Exports of Fr/Frz/Cooked Pork: Mexico



#### \$ Value of US Exports of Fr/Frz/Cooked Pork: World Total



#### \$ Value of US Exports of Fr/Frz/Cooked Pork: Mexico



## **Special Monthly Update - Beef Exports**



#### Y/Y Ch. in Aug. 20 vs. Aug 19 US Beef and Veal Export Volume



#### Y/Y Ch. in Aug. 20 vs. Aug 19 US Beef Variety Meat Exports



### Quantity of US Exports of Fr/Frz/Pres Beef & Veal: World Total



#### Quantity of US Exports of Fr/Frz/Pres Beef: Mexico

Source: USDA/FAS. Units: Metric Ton. Analysis by: Steiner Consulting (800.526.4612)



## \$ Value of US Exports of Fr/Frz/Pres Beef: World Total



## \$ Value of US Exports of Fr/Frz/Pres Beef: Mexico









## **Special Monthly Update - Chicken Exports**



### Y/Y Ch. in Aug. 20 vs. Aug 19 US Fresh/Frozen Broiler Meat Exports

Source: USDA/FAS. Analysis by Steiner Consulting Units: N



5,000

15,000

25,000

### Y/Y Ch. in Aug. 20 vs. Aug 19 US Broiler Export Value (\$)

urce: USDA/FAS Units: US \$



### Quantity of US Exports of Fr/Frz Chicken: World Total

-5,000

-15,000

-25,000



#### Quantity of US Exports of Fr/Frz Chicken: Mexico



### \$ Value of US Exports of Fr/Frz Chicken: World Total



#### \$ Value of US Exports of Fr/Frz Chicken: Mexico











## **Special Monthly Update - Turkey Exports**

#### Y/Y Ch. in Aug. 20 vs. Aug 19 US Turkey Exports