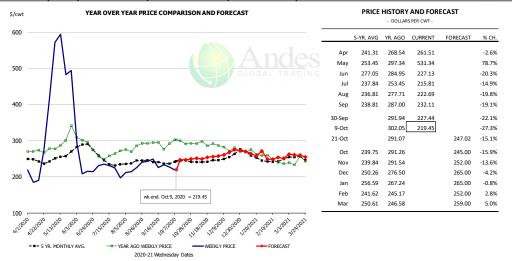

ui            |                 | 32,300    | -1.7/0    | 024.5        | -0.1/0    | 20,043        | -1.5/0    |

## WEEKLY STEER AND HEIFER SLAUGHTER. '000 HEAD



## Weekly Average FI Cattle Carcass Weights (Includes Fed & Non Fed Cattle)









## **Beef Primal Values**



Beef Choice Cutout Value, USDA, Daily, \$/cwt



Primal Round Cutout Value, USDA, Daily, \$/cwt



























% CH.

30.6%

113.6%

-4.0%

-7.9%

-9.6%

-24.8%

-9.5%

-10.7%

-7.0%

-7.6%

-13.5%

-5.8%

-5 7%

-4.1%

-36.2%



### SELECT, 114A, 3 SHOULDER CLOD, TRIMMED, 1/4" MAX, USDA



## SELECT, 170 GOOSENECK ROUND, 18-33, USDA













#### CHOICE, 168, 3 TOP INSIDE ROUND, 1/4" MAX, USDA



#### CHOICE, 184, 3 TOP BUTT, BONELESS, USDA



### CHOICE, 120, 1 BRISKET, DECKLE-OFF, BONELESS, USDA













## **Inside Skirt, USDA**













## **Broiler Market - Supply Situation & Outlook**

# **Weekly Broiler Production Statistics**

Source: USDA

| Source: USDA          |                | Slaughter      |           | Dressed Wt   |           | Production RTC |           |
|-----------------------|----------------|----------------|-----------|--------------|-----------|----------------|-----------|
|                       |                | (million hd)   | % CH.     | LBS          | % CH.     | (Million lbs)  | % CH.     |
| Year Ago              | 5-Oct-19       | 175.4          |           | 4.78         |           | 838.6          |           |
| Last Week             | 3-Oct-19       | 1/5.4<br>169.7 | -3.3%     | 4.78<br>4.89 | 2.4%      | 830.6          | -0.9%     |