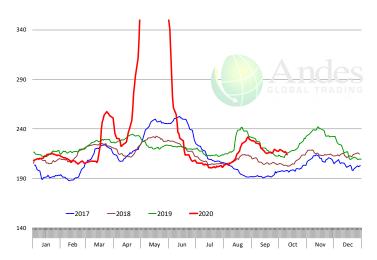

|                 | 7,984     | 8.0%      | 811.0        | -1.0%     | 6,475         | 7.0%      |
| Q2 2021<br>Q3 2021 |                 | 8,262     | -4.7%     | 822.0        | -0.6%     | 6,792         | -5.3%     |
| Q4 2021            |                 | 8,176     | -4.4%     | 835.0        | 0.5%      | 6,827         | -4.0%     |
| Annual             |                 | 32,566    | -1.4%     | <b>824.3</b> | -0.1%     | 26,845        | -1.5%     |
| Aiiiuui            |                 | 32,300    | -1.7/0    | 024.5        | -0.1/0    | 20,043        | -1.5/0    |

## WEEKLY STEER AND HEIFER SLAUGHTER. '000 HEAD



## Weekly Average FI Cattle Carcass Weights (Includes Fed & Non Fed Cattle)









## **Beef Primal Values**



Beef Choice Cutout Value, USDA, Daily, \$/cwt



Primal Round Cutout Value, USDA, Daily, \$/cwt



























% CH.

30.6%

113.6%

-4.0%

-7.9%

-9.6%

-24.8%

-9.5%

-10.7%

-7.0%

-7.6%

-13.5%

-5.8%

-5 7%

-4.1%

-36.2%



### SELECT, 114A, 3 SHOULDER CLOD, TRIMMED, 1/4" MAX, USDA



## SELECT, 170 GOOSENECK ROUND, 18-33, USDA













#### CHOICE, 168, 3 TOP INSIDE ROUND, 1/4" MAX, USDA



#### CHOICE, 184, 3 TOP BUTT, BONELESS, USDA



### CHOICE, 120, 1 BRISKET, DECKLE-OFF, BONELESS, USDA













## **Inside Skirt, USDA**













## **Broiler Market - Supply Situation & Outlook**

# **Weekly Broiler Production Statistics**

Source: USDA

| Source: USDA          |                | Slaughter      |           | Dressed Wt   |           | Production RTC |           |
|-----------------------|------------