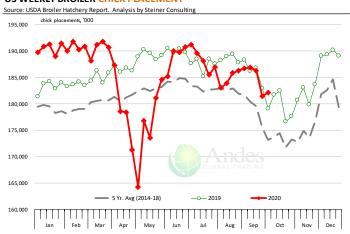

## **Chicken Market Trends:**

- Labor remains a major challenge for all packers, including chicken producers. Market participants noting that packers continue to struggle to run production lines at full capacity. In the case of chicken, we continue to see wide spreads between the price of whole birds or bone-in parts vs. boneless and well-trimmed retail cuts.
- Broiler slaughter in recent weeks has been under year ago levels. Egg sets and chick placements in the last four weeks have averaged 0.1% and 0.3% higher, respectively.
- Very tight freezer inventories, fewer limits on indoor dining and the start of the football season have contributed to a sharp spike in wing prices.
- Leg quarters and dark chicken meat prices were weak through the summer due to strong competition from other proteins. Supply cuts and recovery in export demand has helped bolster leg quarter prices in the last two weeks.