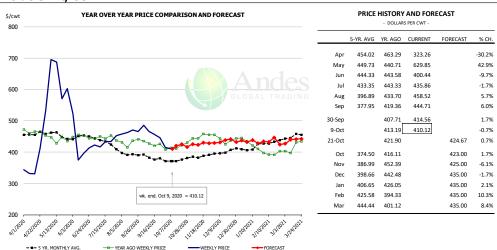

## Loin, 1/4 Trimmed Loin VAC, FOB Plant, USDA

|                                               | OVER TEACHRICE COMPARISONARD FORECAST                                                                                                                                                                                                                                                                                                                                                                                                                                                                                                                                                                                                                                                                                                                                                                                                                                                                                                                                                                                                                                                                                                                                                                                                                                                                                                                                                                                                                                                                                                                                                                                                                                                                                                                                                                                                                                                                                                                                                                                                                                                                                         | PRICE HISTORY AND FORECAST - DOLLARS PER CWT - |        |  |  |  |  |  |
|-----------------------------------------------|-------------------------------------------------------------------------------------------------------------------------------------------------------------------------------------------------------------------------------------------------------------------------------------------------------------------------------------------------------------------------------------------------------------------------------------------------------------------------------------------------------------------------------------------------------------------------------------------------------------------------------------------------------------------------------------------------------------------------------------------------------------------------------------------------------------------------------------------------------------------------------------------------------------------------------------------------------------------------------------------------------------------------------------------------------------------------------------------------------------------------------------------------------------------------------------------------------------------------------------------------------------------------------------------------------------------------------------------------------------------------------------------------------------------------------------------------------------------------------------------------------------------------------------------------------------------------------------------------------------------------------------------------------------------------------------------------------------------------------------------------------------------------------------------------------------------------------------------------------------------------------------------------------------------------------------------------------------------------------------------------------------------------------------------------------------------------------------------------------------------------------|------------------------------------------------|--------|--|--|--|--|--|
| 0 ————                                        | 5-YR AVG YR AGO CU                                                                                                                                                                                                                                                                                                                                                                                                                                                                                                                                                                                                                                                                                                                                                                                                                                                                                                                                                                                                                                                                                                                                                                                                                                                                                                                                                                                                                                                                                                                                                                                                                                                                                                                                                                                                                                                                                                                                                                                                                                                                                                            | JRRENT FORECAST                                | % CH.  |  |  |  |  |  |
|                                               | Apr 95.73 108.03                                                                                                                                                                                                                                                                                                                                                                                                                                                                                                                                                                                                                                                                                                                                                                                                                                                                                                                                                                                                                                                                                                                                                                                                                                                                                                                                                                                                                                                                                                                                                                                                                                                                                                                                                                                                                                                                                                                                                                                                                                                                                                              | 89.55                                          | -17.1% |  |  |  |  |  |
| Λ                                             | May 103.07 122.23                                                                                                                                                                                                                                                                                                                                                                                                                                                                                                                                                                                                                                                                                                                                                                                                                                                                                                                                                                                                                                                                                                                                                                                                                                                                                                                                                                                                                                                                                                                                                                                                                                                                                                                                                                                                                                                                                                                                                                                                                                                                                                             | 156.07                                         | 27.7%  |  |  |  |  |  |
| ) — /\ <u>a</u>                               | Jun 109.61 119.21                                                                                                                                                                                                                                                                                                                                                                                                                                                                                                                                                                                                                                                                                                                                                                                                                                                                                                                                                                                                                                                                                                                                                                                                                                                                                                                                                                                                                                                                                                                                                                                                                                                                                                                                                                                                                                                                                                                                                                                                                                                                                                             | 116.19                                         | -2.5%  |  |  |  |  |  |
| <i>)</i>                                      | Jul 106.65 103.04                                                                                                                                                                                                                                                                                                                                                                                                                                                                                                                                                                                                                                                                                                                                                                                                                                                                                                                                                                                                                                                                                                                                                                                                                                                                                                                                                                                                                                                                                                                                                                                                                                                                                                                                                                                                                                                                                                                                                                                                                                                                                                             | 106.65                                         | 3.5%   |  |  |  |  |  |
|                                               | Aug 99.38 100.65                                                                                                                                                                                                                                                                                                                                                                                                                                                                                                                                                                                                                                                                                                                                                                                                                                                                                                                                                                                                                                                                                                                                                                                                                                                                                                                                                                                                                                                                                                                                                                                                                                                                                                                                                                                                                                                                                                                                                                                                                                                                                                              | 110.06                                         | 9.3%   |  |  |  |  |  |
| ′ / \                                         | Sep 99.53 98.63                                                                                                                                                                                                                                                                                                                                                                                                                                                                                                                                                                                                                                                                                                                                                                                                                                                                                                                                                                                                                                                                                                                                                                                                                                                                                                                                                                                                                                                                                                                                                                                                                                                                                                                                                                                                                                                                                                                                                                                                                                                                                                               | 110.26                                         | 11.8%  |  |  |  |  |  |
|                                               |                                                                                                                                                                                                                                                                                                                                                                                                                                                                                                                                                                                                                                                                                                                                                                                                                                                                                                                                                                                                                                                                                                                                                                                                                                                                                                                                                                                                                                                                                                                                                                                                                                                                                                                                                                                                                                                                                                                                                                                                                                                                                                                               | 117.48                                         | 20.1%  |  |  |  |  |  |
| portor                                        |                                                                                                                                                                                                                                                                                                                                                                                                                                                                                                                                                                                                                                                                                                                                                                                                                                                                                                                                                                                                                                                                                                                                                                                                                                                                                                                                                                                                                                                                                                                                                                                                                                                                                                                                                                                                                                                                                                                                                                                                                                                                                                                               | 122.92                                         | 22.2%  |  |  |  |  |  |
| V                                             | 21-Oct 101.96                                                                                                                                                                                                                                                                                                                                                                                                                                                                                                                                                                                                                                                                                                                                                                                                                                                                                                                                                                                                                                                                                                                                                                                                                                                                                                                                                                                                                                                                                                                                                                                                                                                                                                                                                                                                                                                                                                                                                                                                                                                                                                                 | 132.29                                         | 29.7%  |  |  |  |  |  |
| 1                                             | Oct 102.18 99.86                                                                                                                                                                                                                                                                                                                                                                                                                                                                                                                                                                                                                                                                                                                                                                                                                                                                                                                                                                                                                                                                                                                                                                                                                                                                                                                                                                                                                                                                                                                                                                                                                                                                                                                                                                                                                                                                                                                                                                                                                                                                                                              | 134.00                                         | 34.2%  |  |  |  |  |  |
| , <del>\</del>                                | Nov 104.66 110.20                                                                                                                                                                                                                                                                                                                                                                                                                                                                                                                                                                                                                                                                                                                                                                                                                                                                                                                                                                                                                                                                                                                                                                                                                                                                                                                                                                                                                                                                                                                                                                                                                                                                                                                                                                                                                                                                                                                                                                                                                                                                                                             | 134.00                                         | 21.6%  |  |  |  |  |  |
| ľ                                             | Dec 110.59 132.95                                                                                                                                                                                                                                                                                                                                                                                                                                                                                                                                                                                                                                                                                                                                                                                                                                                                                                                                                                                                                                                                                                                                                                                                                                                                                                                                                                                                                                                                                                                                                                                                                                                                                                                                                                                                                                                                                                                                                                                                                                                                                                             | 134.00                                         | 0.8%   |  |  |  |  |  |
| ) —                                           | Jan 98.92 110.77                                                                                                                                                                                                                                                                                                                                                                                                                                                                                                                                                                                                                                                                                                                                                                                                                                                                                                                                                                                                                                                                                                                                                                                                                                                                                                                                                                                                                                                                                                                                                                                                                                                                                                                                                                                                                                                                                                                                                                                                                                                                                                              | 112.00                                         | 1.1%   |  |  |  |  |  |
| ,                                             | wk. end. Oct 9, 2020 = 122.92 Feb 93.41 100.13                                                                                                                                                                                                                                                                                                                                                                                                                                                                                                                                                                                                                                                                                                                                                                                                                                                                                                                                                                                                                                                                                                                                                                                                                                                                                                                                                                                                                                                                                                                                                                                                                                                                                                                                                                                                                                                                                                                                                                                                                                                                                | 109.00                                         | 8.9%   |  |  |  |  |  |
| _                                             | Mar 98.86 117.82                                                                                                                                                                                                                                                                                                                                                                                                                                                                                                                                                                                                                                                                                                                                                                                                                                                                                                                                                                                                                                                                                                                                                                                                                                                                                                                                                                                                                                                                                                                                                                                                                                                                                                                                                                                                                                                                                                                                                                                                                                                                                                              | 117.00                                         | -0.7%  |  |  |  |  |  |
| TADA ATATATA SI SILATATA SI SILATATA SILATATA | Ange Stage retain the tree thinking the tree that the tree the tree tree trees the tree the tree the tree trees the tree trees the tree trees the |                                                |        |  |  |  |  |  |