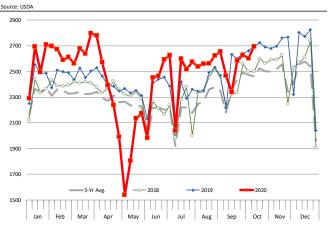

132,308   | 1.8%      | 213.9      | 0.8%      | 28,294        | 2.6%      |
| 01 2021        |                 | 22.264    | 2 50/     | 217.0      | 0.00/     | 7 240         | 2.00/     |
| Q1 2021        |                 | 33,261    | -3.5%     | 217.0      | 0.8%      | 7,218         | -2.8%     |
| Q2 2021        |                 | 30,498    | 4.5%      | 216.0      | -0.1%     | 6,588         | 4.4%      |
| Q3 2021        |                 | 33,305    | -0.2%     | 210.0      | 0.2%      | 6,994         | 0.0%      |
| Q4 2021        |                 | 35,347    | 0.2%      | 215.5      | 0.5%      | 7,617         | 0.7%      |
| Annual         |                 | 132,411   | 0.1%      | 214.6      | 0.3%      | 28,416        | 0.4%      |

### WEEKLY HOG SLAUGHTER. '000 HEAD



# Barrow/Gilt Dressed Carcass Weights, 5-day Moving Avg. - All hogs Based on Daily MPR Report, LM\_HG201. Data through Oct 7, 2020. Analysis by Steiner Consulting

210 210 200 200 -2017 -2018 -2019 -2020









## Ham, 23-27# Trmd Selected Ham, FOB Plant, USDA



#### Ham, Inner Shank, FOB Plant, USDA



#### Ham, Outer Shank, FOB Plant, USDA











## Loin, 1/4 Trimmed Loin VAC, FOB Plant, USDA



|                                               | OVER TEACHRICE COMPARISONARD FORECAST