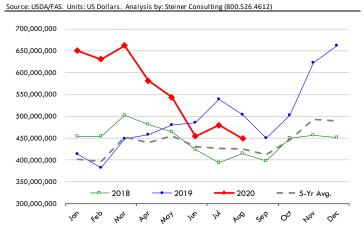

| Oct    | 136.32    | 116.40  |         | 120.00   | 3.1%  |
| Nov    | 138.44    | 117.54  |         | 120.00   | 2.1%  |
| Dec    | 136.22    | 118.00  |         | 122.00   | 3.4%  |
| Jan    | 134.71    | 118.92  |         | 122.00   | 2.6%  |
| Feb    | 131.82    | 120.71  |         | 123.00   | 1.9%  |
| Mar    | 118.38    | 121.94  |         | 125.00   | 2.5%  |











## TURKEY THIGH, FRESH, USDA













## **Special Monthly Update - Pork Exports**

## Y/Y Ch. in Aug. 20 vs. Aug 19 US Fr, Froz & Pres Pork Export Volume



### Y/Y Ch. in Aug. 20 vs. Aug 19 US Pork Variety Meat Exports



## Quantity of US Exports of Fr/Frz/Cooked Pork: World Total



#### Quantity of US Exports of Fr/Frz/Cooked Pork: Mexico



#### \$ Value of US Exports of Fr/Frz/Cooked Pork: World Total



#### \$ Value of US Exports of Fr/Frz/Cooked Pork: Mexico



## **Special Monthly Update - Beef Exports**



#### Y/Y Ch. in Aug. 20 vs. Aug 19 US Beef and Veal Export Volume



#### Y/Y Ch. in Aug. 20 vs. Aug 19 US Beef Variety Meat Exports



### Quantity of US Exports of Fr/Frz/Pres Beef & Veal: World Total



#### Quantity of US Exports of Fr/Frz/Pres Beef: Mexico

Source: USDA/FAS. Units: Metric Ton. Analysis by: Steiner Consulting (800.526.4612)



## \$ Value of US Exports of Fr/Frz/Pres Beef: World Total



## \$ Value of US Exports of Fr/Frz/Pres Beef: Mexico









## **Special Monthly Update - Chicken Exports**



### Y/Y Ch. in Aug. 20 vs. Aug 19 US Fresh/Frozen Broiler Meat Exports

Source: USDA/FAS. Analysis by Steiner Consulting Units: N



5,000

15,000

25,000

### Y/Y