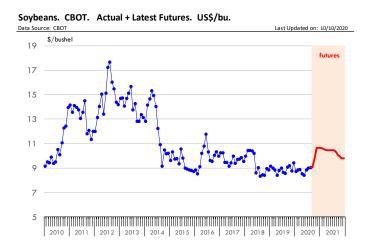

## **Beef Primal Values**

Beef Choice Cutout Value, USDA, Daily, \$/cwt

Primal Round Cutout Value, USDA, Daily, \$/cwt

% CH.

30.6%

113.6%

-4.0%

-7.9%

-9.6%

-24.8%

-9.5%

-10.7%

-7.0%

-7.6%

-13.5%

-5.8%