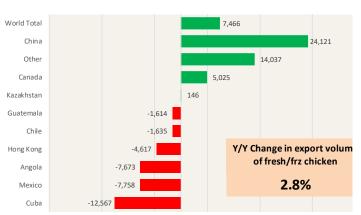

## Loin, Boneless Sirloin, FOB Plant, USDA

## Trim, 72% Trim Combo, FOB Plant, USDA

## Loin, Bnls CC Strap-on, FOB Plant, USDA

| PRICE HISTORY AND FORECAST - DOLLARS PER CWT - |        |        |        |        |        |  |  |  |  |  |
|------------------------------------------------|--------|--------|--------|--------|--------|--|--|--|--|--|
| 5-YR. AVG YR. AGO CURRENT FORECAST % CH.       |        |        |        |        |        |  |  |  |  |  |
| Apr                                            | 121.46 | 122.49 | 185.28 |        | 51.3%  |  |  |  |  |  |
| May                                            | 131.73 | 120.99 | 286.62 |        | 136.9% |  |  |  |  |  |
| Jun                                            | 127.00 | 119.84 | 112.55 |        | -6.1%  |  |  |  |  |  |
| Jul                                            | 123.05 | 109.00 | 106.78 |        | -2.0%  |  |  |  |  |  |
| Aug                                            | 122.81 | 115.38 | 109.80 |        | -4.8%  |  |  |  |  |  |
| Sep                                            | 133.41 | 119.07 | 115.34 |        | -3.1%  |  |  |  |  |  |
| 30-Sep                                         |        | 123.60 | 132.64 |        | 7.3%   |  |  |  |  |  |
| 9-Oct                                          |        | 121.48 | 135.28 |        | 11.4%  |  |  |  |  |  |
| 21-Oct                                         |        | 121.54 |        | 144.11 | 18.6%  |  |  |  |  |  |
| Oct                                            | 135.20 | 119.64 |        | 154.00 | 28.7%  |  |  |  |  |  |
| Nov                                            | 120.27 | 122.13 |        | 132.00 | 8.1%   |  |  |  |  |  |
| Dec                                            | 122.42 | 121.80 |        | 135.00 | 10.8%  |  |  |  |  |  |
| Jan                                            | 121.29 | 108.40 |        | 139.00 | 28.2%  |  |  |  |  |  |
| Feb                                            | 113.72 | 99.86  |        | 134.00 | 34.2%  |  |  |  |  |  |
| Mar                                            | 118.47 | 125.12 |        | 143.00 | 14.3%  |  |  |  |  |  |

## Brisket Bones, Full, 30#, USDA, FRZ

| - DOLLARS PER CWT - |           |         |         |          |       |  |  |  |  |  |
|---------------------|-----------|---------|---------|----------|-------|--|--|--|--|--|
|                     | 5-YR. AVG | YR. AGO | CURRENT | FORECAST | % CH. |  |  |  |  |  |
| Apr                 |           | 86.53   | 89.24   |          | 3.1%  |  |  |  |  |  |
| May                 |           | 88.97   | 96.13   |          | 8.0%  |  |  |  |  |  |
| Jun                 |           | 83.27   | 95.90   |          | 15.2% |  |  |  |  |  |
| Jul                 |           | 85.41   | 96.36   |          | 12.8% |  |  |  |  |  |
| Aug                 |           | 92.03   | 107.07  |          | 16.4% |  |  |  |  |  |
| Sep                 |           | 88.14   | 105.73  |          | 20.0% |  |  |  |  |  |
| 30-Sep              |           | 84.99   | 110.06  |          | 29.5% |  |  |  |  |  |
| 9-Oct               |           | 89.69   | 113.31  |          | 26.3% |  |  |  |  |  |
| 21-Oct              |           | 95.53   |         | 109.19   | 14.3% |  |  |  |  |  |
| Oct                 |           | 89.21   |         | 115.00   | 28.9% |  |  |  |  |  |
| Nov                 | 79.95     | 93.17   |         | 110.00   | 18.1% |  |  |  |  |  |
| Dec                 | 80.67     | 98.68   |         | 108.00   | 9.4%  |  |  |  |  |  |
| Jan                 | 79.89     | 99.00   |         | 108.00   | 9.1%  |  |  |  |  |  |
| Feb                 | 79.85     | 97.62   |         | 105.00   | 7.6%  |  |  |  |  |  |
| Mar                 | 83.75     | 97.06   |         | 105.00   | 8.2%  |  |  |  |  |  |