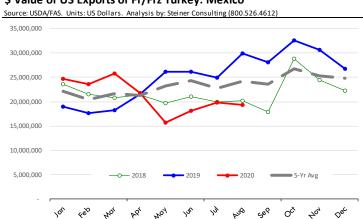

## **Beef Market - Supply Situation & Outlook**

## **Weekly Beef Production Statistics**

| `~: | irce: | I IC | $\neg$ |
|-----|-------|------|--------|
|     |       |      |        |

| Source: USDA       |                 |           |           |              |           |               |           |
|--------------------|-----------------|-----------|-----------|--------------|-----------|---------------|-----------|
|                    |                 | Slaughter |           | Dressed Wt   |           | Production    |           |
|                    |                 | (1000 hd) | % CH.     | LBS          | % CH.     | (Million lbs) | % CH.     |
| Year Ago           | 12-Oct-19       | 648.0     |           | 824.0        |           | 533.1         |           |
| _                  |                 |           | 4.70/     |              | 2.20/     |               | 0.40/     |
| This Week          | 10-Oct-20       | 637.0     | -1.7%     | 843.0        | 2.3%      | 535.3         | 0.4%      |
| Last Week          | 3-Oct-20        | 665.0     |           | 841.0        |           | 558.1         |           |
| This Week          | 10-Oct-20       | 637.0     | -4.2%     | 843.0        | 0.2%      | 535.3         | -4.1%     |
| YTD Last Year      | 12-Oct-19       | 25,864    |           | 806.8        |           | 20,868        |           |
| YTD This Year      | 10-Oct-20       | 24,814    | -4.1%     | 829.1        | 2.8%      | 20,573        | -1.4%     |
| Quarterly Hist     | ory + Forecasts | i         |           |              |           |               |           |
| Q1 2019            |                 | 7,935     |           | 808.3        |           | 6,414         |           |
| Q2 2019            |                 | 8,576     |           | 794.8        |           | 6,817         |           |
| Q2 2013<br>Q3 2019 |                 | 8,542     |           | 810.5        |           | 6,923         |           |
| Q4 2019            |                 | 8,503     |           | 823.4        |           | 7,001         |           |
| Annual             |                 | 33,555    | Y/Y % CH. | 809.3        | Y/Y % CH. | 27,155        | Y/Y % CH. |
|                    |                 | 55,555    | .,.,      | 333.5        | .,        | ,             | ., . ,    |
| Q1 2020            |                 | 8,399     | 5.9%      | 825.0        | 2.1%      | 6,929         | 8.0%      |
| Q2 2020            |                 | 7,393     | -13.8%    | 818.9        | 3.0%      | 6,054         | -11.2%    |
| Q3 2020            |                 | 8,670     | 1.5%      | 827.0        | 2.0%      | 7,170         | 3.6%      |
| Q4 2020            |                 | 8,554     | 0.6%      | 831.0        | 0.9%      | 7,108         | 1.5%      |
| Annual             |                 | 33,016    | -1.6%     | 825.5        | 2.0%      | 27,261        | 0.4%      |
| Q1 2021            |                 | 8,144     | -3.0%     | 829.0        | 0.5%      | 6,751         | -2.6%     |
| Q2 2021            |                 | 7,984     | 8.0%      | 811.0        | -1.0%     | 6,475         | 7.0%      |
| Q2 2021<br>Q3 2021 |                 | 8,262     | -4.7%     | 822.0        | -0.6%     | 6,792         | -5.3%     |
| Q4 2021            |                 | 8,176     | -4.4%     | 835.0        | 0.5%      | 6,827         | -4.0%     |
| Annual             |                 | 32,566    | -1.4%     | <b>824.3</b> | -0.1%     | 26,845        | -1.5%     |
| Aiiiuui            |                 | 32,300    | -1.7/0    | 024.5        | -0.1/0    | 20,043        | -1.5/0    |