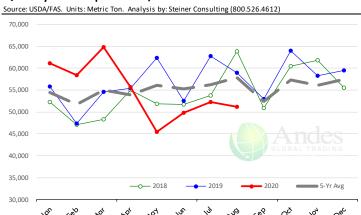

## Loin, 1/4 Trimmed Loin VAC, FOB Plant, USDA

|                                               | OVER TEACHRICE COMPARISONARD FORECAST                                                                                                                                                                                                                                                                                                                                                                                                                                                                                                                                                                                                                                                                                                                                                                                                                                                                                                                                                                                                                                                                                                                                                                                                                                                                                                                                                                                                                                                                                                                                                                                                                                                                                                                                                                                                                                                                                                                                                                                                                                                                                         | PRICE HISTORY AND FORECAST - DOLLARS PER CWT - |        |  |  |  |  |  |
|-----------------------------------------------|-------------------------------------------------------------------------------------------------------------------------------------------------------------------------------------------------------------------------------------------------------------------------------------------------------------------------------------------------------------------------------------------------------------------------------------------------------------------------------------------------------------------------------------------------------------------------------------------------------------------------------------------------------------------------------------------------------------------------------------------------------------------------------------------------------------------------------------------------------------------------------------------------------------------------------------------------------------------------------------------------------------------------------------------------------------------------------------------------------------------------------------------------------------------------------------------------------------------------------------------------------------------------------------------------------------------------------------------------------------------------------------------------------------------------------------------------------------------------------------------------------------------------------------------------------------------------------------------------------------------------------------------------------------------------------------------------------------------------------------------------------------------------------------------------------------------------------------------------------------------------------------------------------------------------------------------------------------------------------------------------------------------------------------------------------------------------------------------------------------------------------|------------------------------------------------|--------|--|--|--|--|--|
| 0 ————                                        | 5-YR AVG YR AGO CU                                                                                                                                                                                                                                                                                                                                                                                                                                                                                                                                                                                                                                                                                                                                                                                                                                                                                                                                                                                                                                                                                                                                                                                                                                                                                                                                                                                                                                                                                                                                                                                                                                                                                                                                                                                                                                                                                                                                                                                                                                                                                                            | JRRENT FORECAST                                | % CH.  |  |  |  |  |  |
|                                               | Apr 95.73 108.03                                                                                                                                                                                                                                                                                                                                                                                                                                                                                                                                                                                                                                                                                                                                                                                                                                                                                                                                                                                                                                                                                                                                                                                                                                                                                                                                                                                                                                                                                                                                                                                                                                                                                                                                                                                                                                                                                                                                                                                                                                                                                                              | 89.55                                          | -17.1% |  |  |  |  |  |
| Λ                                             | May 103.07 122.23                                                                                                                                                                                                                                                                                                                                                                                                                                                                                                                                                                                                                                                                                                                                                                                                                                                                                                                                                                                                                                                                                                                                                                                                                                                                                                                                                                                                                                                                                                                                                                                                                                                                                                                                                                                                                                                                                                                                                                                                                                                                                                             | 156.07                                         | 27.7%  |  |  |  |  |  |
| ) — /\ <u>a</u>                               | Jun 109.61 119.21                                                                                                                                                                                                                                                                                                                                                                                                                                                                                                                                                                                                                                                                                                                                                                                                                                                                                                                                                                                                                                                                                                                                                                                                                                                                                                                                                                                                                                                                                                                                                                                                                                                                                                                                                                                                                                                                                                                                                                                                                                                                                                             | 116.19                                         | -2.5%  |  |  |  |  |  |
| <i>)</i>                                      | Jul 106.65 103.04                                                                                                                                                                                                                                                                                                                                                                                                                                                                                                                                                                                                                                                                                                                                                                                                                                                                                                                                                                                                                                                                                                                                                                                                                                                                                                                                                                                                                                                                                                                                                                                                                                                                                                                                                                                                                                                                                                                                                                                                                                                                                                             | 106.65                                         | 3.5%   |  |  |  |  |  |
|                                               | Aug 99.38 100.65                                                                                                                                                                                                                                                                                                                                                                                                                                                                                                                                                                                                                                                                                                                                                                                                                                                                                                                                                                                                                                                                                                                                                                                                                                                                                                                                                                                                                                                                                                                                                                                                                                                                                                                                                                                                                                                                                                                                                                                                                                                                                                              | 110.06                                         | 9.3%   |  |  |  |  |  |
| ′ / \                                         | Sep 99.53 98.63                                                                                                                                                                                                                                                                                                                                                                                                                                                                                                                                                                                                                                                                                                                                                                                                                                                                                                                                                                                                                                                                                                                                                                                                                                                                                                                                                                                                                                                                                                                                                                                                                                                                                                                                                                                                                                                                                                                                                                                                                                                                                                               | 110.26                                         | 11.8%  |  |  |  |  |  |
|                                               |                                                                                                                                                                                                                                                                                                                                                                                                                                                                                                                                                                                                                                                                                                                                                                                                                                                                                                                                                                                                                                                                                                                                                                                                                                                                                                                                                                                                                                                                                                                                                                                                                                                                                                                                                                                                                                                                                                                                                                                                                                                                                                                               | 117.48                                         | 20.1%  |  |  |  |  |  |
| portor                                        |                                                                                                                                                                                                                                                                                                                                                                                                                                                                                                                                                                                                                                                                                                                                                                                                                                                                                                                                                                                                                                                                                                                                                                                                                                                                                                                                                                                                                                                                                                                                                                                                                                                                                                                                                                                                                                                                                                                                                                                                                                                                                                                               | 122.92                                         | 22.2%  |  |  |  |  |  |
| V                                             | 21-Oct 101.96                                                                                                                                                                                                                                                                                                                                                                                                                                                                                                                                                                                                                                                                                                                                                                                                                                                                                                                                                                                                                                                                                                                                                                                                                                                                                                                                                                                                                                                                                                                                                                                                                                                                                                                                                                                                                                                                                                                                                                                                                                                                                                                 | 132.29                                         | 29.7%  |  |  |  |  |  |
| 1                                             | Oct 102.18 99.86                                                                                                                                                                                                                                                                                                                                                                                                                                                                                                                                                                                                                                                                                                                                                                                                                                                                                                                                                                                                                                                                                                                                                                                                                                                                                                                                                                                                                                                                                                                                                                                                                                                                                                                                                                                                                                                                                                                                                                                                                                                                                                              | 134.00                                         | 34.2%  |  |  |  |  |  |
| , <del>\</del>                                | Nov 104.66 110.20                                                                                                                                                                                                                                                                                                                                                                                                                                                                                                                                                                                                                                                                                                                                                                                                                                                                                                                                                                                                                                                                                                                                                                                                                                                                                                                                                                                                                                                                                                                                                                                                                                                                                                                                                                                                                                                                                                                                                                                                                                                                                                             | 134.00                                         | 21.6%  |  |  |  |  |  |
| ľ                                             | Dec 110.59 132.95                                                                                                                                                                                                                                                                                                                                                                                                                                                                                                                                                                                                                                                                                                                                                                                                                                                                                                                                                                                                                                                                                                                                                                                                                                                                                                                                                                                                                                                                                                                                                                                                                                                                                                                                                                                                                                                                                                                                                                                                                                                                                                             | 134.00                                         | 0.8%   |  |  |  |  |  |
| ) —                                           | Jan 98.92 110.77                                                                                                                                                                                                                                                                                                                                                                                                                                                                                                                                                                                                                                                                                                                                                                                                                                                                                                                                                                                                                                                                                                                                                                                                                                                                                                                                                                                                                                                                                                                                                                                                                                                                                                                                                                                                                                                                                                                                                                                                                                                                                                              | 112.00                                         | 1.1%   |  |  |  |  |  |
| ,                                             | wk. end. Oct 9, 2020 = 122.92 Feb 93.41 100.13                                                                                                                                                                                                                                                                                                                                                                                                                                                                                                                                                                                                                                                                                                                                                                                                                                                                                                                                                                                                                                                                                                                                                                                                                                                                                                                                                                                                                                                                                                                                                                                                                                                                                                                                                                                                                                                                                                                                                                                                                                                                                | 109.00                                         | 8.9%   |  |  |  |  |  |
| _                                             | Mar 98.86 117.82                                                                                                                                                                                                                                                                                                                                                                                                                                                                                                                                                                                                                                                                                                                                                                                                                                                                                                                                                                                                                                                                                                                                                                                                                                                                                                                                                                                                                                                                                                                                                                                                                                                                                                                                                                                                                                                                                                                                                                                                                                                                                                              | 117.00                                         | -0.7%  |  |  |  |  |  |
| TADA ATATATA SI SILATATA SI SILATATA SILATATA | Ange Stage retain the tree thinking the tree that the tree the tree tree trees the tree the tree the tree trees the tree trees the tree trees the |                                                |        |  |  |  |  |  |

## Belly, Derind Belly 9-13#, FOB Plant, USDA

| \$/cwt                 | YEAR OVER YEAR PRICE COMPARISON AND FORECAST                                                                                                                                                                                                                                                                                                                                                                                                                                                                                                                                                                                                                                                                                                                                                                                                                                                                                                                                                                                                                                                                                                                                                                                                                                                                                                                                                                                                                                                                                                                                                                                                                                                                                                                                                                                                                                                                                                                                                                                                                                                                                   | PRICE HISTORY AND FORECAST - DOLLARS PER CWT - |           |         |         |          |        |
|------------------------|--------------------------------------------------------------------------------------------------------------------------------------------------------------------------------------------------------------------------------------------------------------------------------------------------------------------------------------------------------------------------------------------------------------------------------------------------------------------------------------------------------------------------------------------------------------------------------------------------------------------------------------------------------------------------------------------------------------------------------------------------------------------------------------------------------------------------------------------------------------------------------------------------------------------------------------------------------------------------------------------------------------------------------------------------------------------------------------------------------------------------------------------------------------------------------------------------------------------------------------------------------------------------------------------------------------------------------------------------------------------------------------------------------------------------------------------------------------------------------------------------------------------------------------------------------------------------------------------------------------------------------------------------------------------------------------------------------------------------------------------------------------------------------------------------------------------------------------------------------------------------------------------------------------------------------------------------------------------------------------------------------------------------------------------------------------------------------------------------------------------------------|------------------------------------------------|-----------|---------|---------|----------|--------|
|                        |                                                                                                                                                                                                                                                                                                                                                                                                                                                                                                                                                                                                                                                                                                                                                                                                                                                                                                                                                                                                                                                                                                                                                                                                                                                                                                                                                                                                                                                                                                                                                                                                                                                                                                                                                                                                                                                                                                                                                                                                                                                                                                                                |                                                | 5-YR. AVG | YR. AGO | CURRENT | FORECAST | % CH.  |
| 250                    |                                                                                                                                                                                                                                                                                                                                                                                                                                                                                                                                                                                                                                                                                                                                                                                                                                                                                                                                                                                                                                                                                                                                                                                                                                                                                                                                                                                                                                                                                                                                                                                                                                                                                                                                                                                                                                                                                                                                                                                                                                                                                                                                | Apr                                            | 134.20    | 189.69  | 61.41   |          | -67.6% |
| 1                      | )                                                                                                                                                                                                                                                                                                                                                                                                                                                                                                                                                                                                                                                                                                                                                                                                                                                                                                                                                                                                                                                                                                                                                                                                                                                                                                                                                                                                                                                                                                                                                                                                                                                                                                                                                                                                                                                                                                                                                                                                                                                                                                                              | May                                            | 134.52    | 157.85  | 170.31  |          | 7.9%   |
| - 1                    | 8                                                                                                                                                                                                                                                                                                                                                                                                                                                                                                                                                                                                                                                                                                                                                                                                                                                                                                                                                                                                                                                                                                                                                                                                                                                                                                                                                                                                                                                                                                                                                                                                                                                                                                                                                                                                                                                                                                                                                                                                                                                                                                                              | Jun                                            | 162.52    | 141.43  | 119.55  |          | -15.5% |
| 200                    | ^                                                                                                                                                                                                                                                                                                                                                                                                                                                                                                                                                                                                                                                                                                                                                                                                                                                                                                                                                                                                                                                                                                                                                                                                                                                                                                                                                                                                                                                                                                                                                                                                                                                                                                                                                                                                                                                                                                                                                                                                                                                                                                                              | Jul                                            | 185.43    | 151.44  | 120.00  |          | -20.8% |
| d 7                    |                                                                                                                                                                                                                                                                                                                                                                                                                                                                                                                                                                                                                                                                                                                                                                                                                                                                                                                                                                                                                                                                                                                                                                                                                                                                                                                                                                                                                                                                                                                                                                                                                                                                                                                                                                                                                                                                                                                                                                                                                                                                                                                                | Aug                                            | 158.44    | 178.30  | 131.40  |          | -26.3% |
| V                      |                                                                                                                                                                                                                                                                                                                                                                                                                                                                                                                                                                                                                                                                                                                                                                                                                                                                                                                                                                                                                                                                                                                                                                                                                                                                                                                                                                                                                                                                                                                                                                                                                                                                                                                                                                                                                                                                                                                                                                                                                                                                                                                                | Sep                                            | 138.31    | 123.69  | 166.81  |          | 34.9%  |
| 150                    |                                                                                                                                                                                                                                                                                                                                                                                                                                                                                                                                                                                                                                                                                                                                                                                                                                                                                                                                                                                                                                                                                                                                                                                                                                                                                                                                                                                                                                                                                                                                                                                                                                                                                                                                                                                                                                                                                                                                                                                                                                                                                                                                | 30-Sep                                         |           | 151.82  | 176.06  |          | 16.0%  |
|                        |                                                                                                                                                                                                                                                                                                                                                                                                                                                                                                                                                                                                                                                                                                                                                                                                                                                                                                                                                                                                                                                                                                                                                                                                                                                                                                                                                                                                                                                                                                                                                                                                                                                                                                                                                                                                                                                                                                                                                                                                                                                                                                                                | 9-Oct                                          |           | 172.94  | 195.92  |          | 13.3%  |
|                        |                                                                                                                                                                                                                                                                                                                                                                                                                                                                                                                                                                                                                                                                                                                                                                                                                                                                                                                                                                                                                                                                                                                                                                                                                                                                                                                                                                                                                                                                                                                                                                                                                                                                                                                                                                                                                                                                                                                                                                                                                                                                                                                                | 21-Oct                                         |           | 144.20  |         | 186.29   | 29.2%  |
| 100                    | N <sub>w</sub> d                                                                                                                                                                                                                                                                                                                                                                                                                                                                                                                                                                                                                                                                                                                                                                                                                                                                                                                                                                                                                                                                                                                                                                                                                                                                                                                                                                                                                                                                                                                                                                                                                                                                                                                                                                                                                                                                                                                                                                                                                                                                                                               | Oct                                            | 155.33    | 157.71  |         | 192.00   | 21.7%  |
| - 1                    |                                                                                                                                                                                                                                                                                                                                                                                                                                                                                                                                                                                                                                                                                                                                                                                                                                                                                                                                                                                                                                                                                                                                                                                                                                                                                                                                                                                                                                                                                                                                                                                                                                                                                                                                                                                                                                                                                                                                                                                                                                                                                                                                | Nov                                            | 143.91    | 141.92  |         | 174.00   | 22.6%  |
| . J                    | $\Delta$ nde                                                                                                                                                                                                                                                                                                                                                                                                                                                                                                                                                                                                                                                                                                                                                                                                                                                                                                                                                                                                                                                                                                                                                                                                                                                                                                                                                                                                                                                                                                                                                                                                                                                                                                                                                                                                                                                                                                                                                                                                                                                                                                                   | Dec                                            | 134.96    | 115.21  |         | 161.00   | 39.7%  |
| 50                     | GLOBAL TRADI                                                                                                                                                                                                                                                                                                                                                                                                                                                                                                                                                                                                                                                                                                                                                                                                                                                                                                                                                                                                                                                                                                                                                                                                                                                                                                                                                                                                                                                                                                                                                                                                                                                                                                                                                                                                                                                                                                                                                                                                                                                                                                                   | Jan                                            | 152.40    | 118.61  |         | 160.00   | 34.9%  |
|                        | wk. end. Oct 9, 2020 = 195.92                                                                                                                                                                                                                                                                                                                                                                                                                                                                                                                                                                                                                                                                                                                                                                                                                                                                                                                                                                                                                                                                                                                                                                                                                                                                                                                                                                                                                                                                                                                                                                                                                                                                                                                                                                                                                                                                                                                                                                                                                                                                                                  | Feb                                            | 155.44    | 97.66   |         | 165.00   | 69.0%  |
|                        | WK. Elid. Oct 9, 2020 = 195.92                                                                                                                                                                                                                                                                                                                                                                                                                                                                                                                                                                                                                                                                                                                                                                                                                                                                                                                                                                                                                                                                                                                                                                                                                                                                                                                                                                                                                                                                                                                                                                                                                                                                                                                                                                                                                                                                                                                                                                                                                                                                                                 | Mar                                            | 143.76    | 87.28   |         | 160.00   | 83.3%  |
| AILIDED AILITED SILERD | of struct, structure and struc |                                                |           |         |         |          |        |
| 5 YR. M                | MONTHLY AVG. —— YEAR AGO WEEKLY PRICE —— WEEKLY PRICE → FORECAST                                                                                                                                                                                                                                                                                                                                                                                                                                                                                                                                                                                                                                                                                                                                                                                                                                                                                                                                                                                                                                                                                                                                                                                                                                                                                                                                                                                                                                                                                                                                                                                                                                                                                                                                                                                                                                                                                                                                                                                                                                                               |                                                |           |         |         |          |        |
|                        | 2020-21 Wednesday Dates                                                                                                                                                                                                                                                                                                                                                                                                                                                                                                                                                                                                                                                                                                                                                                                                                                                                                                                                                                                                                                                                                                                                                                                                                                                                                                                                                                                                                                                                                                                                                                                                                                                                                                                                                                                                                                                                                                                                                                                                                                                                                                        |                                                |           |         |         |          |        |