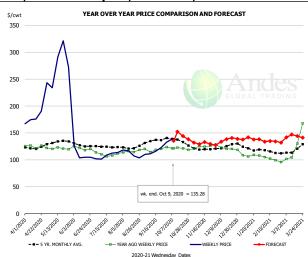

## Loin, 1/4 Trimmed Loin VAC, FOB Plant, USDA

|                                               | OVER TEACHRICE COMPARISONARD FORECAST                                                                                                                                                                                                                                                                                                                                                                                                                                                                                                                                                                                                                                                                                                                                                                                                                                                                                                                                                                                                                                                                                                                                                                                                                                                                                                                                                                                                                                                                                                                                                                                                                                                                                                                                                                                                                                                                                                                                                                                                                                                                                         | PRICE HISTORY AND FORECAST - DOLLARS PER CWT - |        |  |  |  |  |  |
|-----------------------------------------------|-------------------------------------------------------------------------------------------------------------------------------------------------------------------------------------------------------------------------------------------------------------------------------------------------------------------------------------------------------------------------------------------------------------------------------------------------------------------------------------------------------------------------------------------------------------------------------------------------------------------------------------------------------------------------------------------------------------------------------------------------------------------------------------------------------------------------------------------------------------------------------------------------------------------------------------------------------------------------------------------------------------------------------------------------------------------------------------------------------------------------------------------------------------------------------------------------------------------------------------------------------------------------------------------------------------------------------------------------------------------------------------------------------------------------------------------------------------------------------------------------------------------------------------------------------------------------------------------------------------------------------------------------------------------------------------------------------------------------------------------------------------------------------------------------------------------------------------------------------------------------------------------------------------------------------------------------------------------------------------------------------------------------------------------------------------------------------------------------------------------------------|------------------------------------------------|--------|--|--|--|--|--|
| 0 ————                                        | 5-YR AVG YR AGO CU                                                                                                                                                                                                                                                                                                                                                                                                                                                                                                                                                                                                                                                                                                                                                                                                                                                                                                                                                                                                                                                                                                                                                                                                                                                                                                                                                                                                                                                                                                                                                                                                                                                                                                                                                                                                                                                                                                                                                                                                                                                                                                            | JRRENT FORECAST                                | % CH.  |  |  |  |  |  |
|                                               | Apr 95.73 108.03                                                                                                                                                                                                                                                                                                                                                                                                                                                                                                                                                                                                                                                                                                                                                                                                                                                                                                                                                                                                                                                                                                                                                                                                                                                                                                                                                                                                                                                                                                                                                                                                                                                                                                                                                                                                                                                                                                                                                                                                                                                                                                              | 89.55                                          | -17.1% |  |  |  |  |  |
| Λ                                             | May 103.07 122.23                                                                                                                                                                                                                                                                                                                                                                                                                                                                                                                                                                                                                                                                                                                                                                                                                                                                                                                                                                                                                                                                                                                                                                                                                                                                                                                                                                                                                                                                                                                                                                                                                                                                                                                                                                                                                                                                                                                                                                                                                                                                                                             | 156.07                                         | 27.7%  |  |  |  |  |  |
| ) — /\ <u>a</u>                               | Jun 109.61 119.21                                                                                                                                                                                                                                                                                                                                                                                                                                                                                                                                                                                                                                                                                                                                                                                                                                                                                                                                                                                                                                                                                                                                                                                                                                                                                                                                                                                                                                                                                                                                                                                                                                                                                                                                                                                                                                                                                                                                                                                                                                                                                                             | 116.19                                         | -2.5%  |  |  |  |  |  |
| <i>)</i>                                      | Jul 106.65 103.04                                                                                                                                                                                                                                                                                                                                                                                                                                                                                                                                                                                                                                                                                                                                                                                                                                                                                                                                                                                                                                                                                                                                                                                                                                                                                                                                                                                                                                                                                                                                                                                                                                                                                                                                                                                                                                                                                                                                                                                                                                                                                                             | 106.65                                         | 3.5%   |  |  |  |  |  |
|                                               | Aug 99.38 100.65                                                                                                                                                                                                                                                                                                                                                                                                                                                                                                                                                                                                                                                                                                                                                                                                                                                                                                                                                                                                                                                                                                                                                                                                                                                                                                                                                                                                                                                                                                                                                                                                                                                                                                                                                                                                                                                                                                                                                                                                                                                                                                              | 110.06                                         | 9.3%   |  |  |  |  |  |
| ′ / \                                         | Sep 99.53 98.63                                                                                                                                                                                                                                                                                                                                                                                                                                                                                                                                                                                                                                                                                                                                                                                                                                                                                                                                                                                                                                                                                                                                                                                                                                                                                                                                                                                                                                                                                                                                                                                                                                                                                                                                                                                                                                                                                                                                                                                                                                                                                                               | 110.26                                         | 11.8%  |  |  |  |  |  |
|                                               |                                                                                                                                                                                                                                                                                                                                                                                                                                                                                                                                                                                                                                                                                                                                                                                                                                                                                                                                                                                                                                                                                                                                                                                                                                                                                                                                                                                                                                                                                                                                                                                                                                                                                                                                                                                                                                                                                                                                                                                                                                                                                                                               | 117.48                                         | 20.1%  |  |  |  |  |  |
| portor                                        |                                                                                                                                                                                                                                                                                                                                                                                                                                                                                                                                                                                                                                                                                                                                                                                                                                                                                                                                                                                                                                                                                                                                                                                                                                                                                                                                                                                                                                                                                                                                                                                                                                                                                                                                                                                                                                                                                                                                                                                                                                                                                                                               | 122.92                                         | 22.2%  |  |  |  |  |  |
| V                                             | 21-Oct 101.96                                                                                                                                                                                                                                                                                                                                                                                                                                                                                                                                                                                                                                                                                                                                                                                                                                                                                                                                                                                                                                                                                                                                                                                                                                                                                                                                                                                                                                                                                                                                                                                                                                                                                                                                                                                                                                                                                                                                                                                                                                                                                                                 | 132.29                                         | 29.7%  |  |  |  |  |  |
| 1                                             | Oct 102.18 99.86                                                                                                                                                                                                                                                                                                                                                                                                                                                                                                                                                                                                                                                                                                                                                                                                                                                                                                                                                                                                                                                                                                                                                                                                                                                                                                                                                                                                                                                                                                                                                                                                                                                                                                                                                                                                                                                                                                                                                                                                                                                                                                              | 134.00                                         | 34.2%  |  |  |  |  |  |
| , <del>\</del>                                | Nov 104.66 110.20                                                                                                                                                                                                                                                                                                                                                                                                                                                                                                                                                                                                                                                                                                                                                                                                                                                                                                                                                                                                                                                                                                                                                                                                                                                                                                                                                                                                                                                                                                                                                                                                                                                                                                                                                                                                                                                                                                                                                                                                                                                                                                             | 134.00                                         | 21.6%  |  |  |  |  |  |
| ľ                                             | Dec 110.59 132.95                                                                                                                                                                                                                                                                                                                                                                                                                                                                                                                                                                                                                                                                                                                                                                                                                                                                                                                                                                                                                                                                                                                                                                                                                                                                                                                                                                                                                                                                                                                                                                                                                                                                                                                                                                                                                                                                                                                                                                                                                                                                                                             | 134.00                                         | 0.8%   |  |  |  |  |  |
| ) —                                           | Jan 98.92 110.77                                                                                                                                                                                                                                                                                                                                                                                                                                                                                                                                                                                                                                                                                                                                                                                                                                                                                                                                                                                                                                                                                                                                                                                                                                                                                                                                                                                                                                                                                                                                                                                                                                                                                                                                                                                                                                                                                                                                                                                                                                                                                                              | 112.00                                         | 1.1%   |  |  |  |  |  |
| ,                                             | wk. end. Oct 9, 2020 = 122.92 Feb 93.41 100.13                                                                                                                                                                                                                                                                                                                                                                                                                                                                                                                                                                                                                                                                                                                                                                                                                                                                                                                                                                                                                                                                                                                                                                                                                                                                                                                                                                                                                                                                                                                                                                                                                                                                                                                                                                                                                                                                                                                                                                                                                                                                                | 109.00                                         | 8.9%   |  |  |  |  |  |
| _                                             | Mar 98.86 117.82                                                                                                                                                                                                                                                                                                                                                                                                                                                                                                                                                                                                                                                                                                                                                                                                                                                                                                                                                                                                                                                                                                                                                                                                                                                                                                                                                                                                                                                                                                                                                                                                                                                                                                                                                                                                                                                                                                                                                                                                                                                                                                              | 117.00                                         | -0.7%  |  |  |  |  |  |
| TADA ATATATA SI SILATATA SI SILATATA SILATATA | Ange Stage retain the tree thinking the tree that the tree the tree tree trees the tree the tree the tree trees the tree trees the tree trees the |                                                |        |  |  |  |  |  |