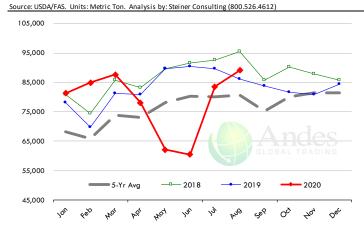

| 118.38    | 121.94  |         | 125.00   | 2.5%  |











## TURKEY THIGH, FRESH, USDA













## **Special Monthly Update - Pork Exports**

## Y/Y Ch. in Aug. 20 vs. Aug 19 US Fr, Froz & Pres Pork Export Volume



### Y/Y Ch. in Aug. 20 vs. Aug 19 US Pork Variety Meat Exports



## Quantity of US Exports of Fr/Frz/Cooked Pork: World Total



#### Quantity of US Exports of Fr/Frz/Cooked Pork: Mexico



#### \$ Value of US Exports of Fr/Frz/Cooked Pork: World Total



#### \$ Value of US Exports of Fr/Frz/Cooked Pork: Mexico



## **Special Monthly Update - Beef Exports**



#### Y/Y Ch. in Aug. 20 vs. Aug 19 US Beef and Veal Export Volume



#### Y/Y Ch. in Aug. 20 vs. Aug 19 US Beef Variety Meat Exports



### Quantity of US Exports of Fr/Frz/Pres Beef & Veal: World Total



#### Quantity of US Exports of Fr/Frz/Pres Beef: Mexico

Source: USDA/FAS. Units: Metric Ton. Analysis by: Steiner Consulting (800.526.4612)



## \$ Value of US Exports of Fr/Frz/Pres Beef: World Total



## \$ Value of US Exports of Fr/Frz/Pres Beef: Mexico









## **Special Monthly Update - Chicken Exports**



### Y/Y Ch. in Aug. 20 vs. Aug 19 US Fresh/Frozen Broiler Meat Exports

Source: USDA/FAS. Analysis by Steiner Consulting Units: N



5,000

15,000

25,000

### Y/Y Ch. in Aug. 20 vs. Aug 19 US Broiler Export Value (\$)

urce: USDA/FAS Units: US \$



### Quantity of US Exports of Fr/Frz Chicken: World Total

-5,000

-15,000

-25,000



#### Quantity of US Exports of Fr/Frz Chicken: Mexico



### \$ Value of US Exports of Fr/Frz Chicken: World Total



#### \$ Value of US Ex