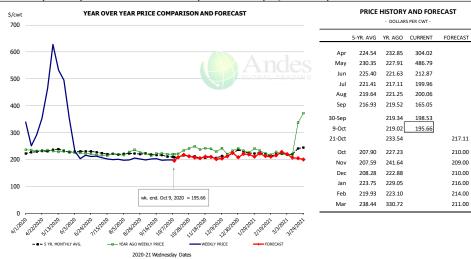

| 8,176     | -4.4%     | 835.0        | 0.5%      | 6,827         | -4.0%     |
| Annual             |                 | 32,566    | -1.4%     | <b>824.3</b> | -0.1%     | 26,845        | -1.5%     |
| Aiiiuui            |                 | 32,300    | -1.7/0    | 024.5        | -0.1/0    | 20,043        | -1.5/0    |

## WEEKLY STEER AND HEIFER SLAUGHTER. '000 HEAD



## Weekly Average FI Cattle Carcass Weights (Includes Fed & Non Fed Cattle)









## **Beef Primal Values**



Beef Choice Cutout Value, USDA, Daily, \$/cwt



Primal Round Cutout Value, USDA, Daily, \$/cwt



























% CH.

30.6%

113.6%

-4.0%

-7.9%

-9.6%

-24.8%

-9.5%

-10.7%

-7.0%

-7.6%

-13.5%

-5.8%

-5 7%

-4.1%

-36.2%



### SELECT, 114A, 3 SHOULDER CLOD, TRIMMED, 1/4" MAX, USDA



## SELECT, 170 GOOSENECK ROUND, 18-33, USDA













#### CHOICE, 168, 3 TOP INSIDE ROUND, 1/4" MAX, USDA



#### CHOICE, 184, 3 TOP BUTT, BONELESS, USDA



### CHOICE, 120, 1 BRISKET, DECKLE-OFF, BONELESS, USDA













## **Inside Skirt, USDA**













## **Broiler Market - Supply Situation & Outlook**

# **Weekly Broiler Production Statistics**

Source: USDA

| Source: USDA          |                | Slaughter      |           | Dressed Wt   |           | Production RTC |           |
|-----------------------|----------------|----------------|-----------|--------------|-----------|----------------|-----------|
|                       |                | (million hd)   | % CH.     | LBS          | % CH.     | (Million lbs)  | % CH.     |
| Year Ago              | 5-Oct-19