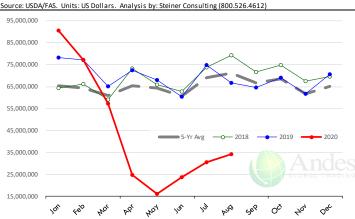

## Brisket Bones, Full, 30#, USDA, FRZ

| - DOLLARS PER CWT - |           |         |         |          |       |  |  |  |  |  |
|---------------------|-----------|---------|---------|----------|-------|--|--|--|--|--|
|                     | 5-YR. AVG | YR. AGO | CURRENT | FORECAST | % CH. |  |  |  |  |  |
| Apr                 |           | 86.53   | 89.24   |          | 3.1%  |  |  |  |  |  |
| May                 |           | 88.97   | 96.13   |          | 8.0%  |  |  |  |  |  |
| Jun                 |           | 83.27   | 95.90   |          | 15.2% |  |  |  |  |  |
| Jul                 |           | 85.41   | 96.36   |          | 12.8% |  |  |  |  |  |
| Aug                 |           | 92.03   | 107.07  |          | 16.4% |  |  |  |  |  |
| Sep                 |           | 88.14   | 105.73  |          | 20.0% |  |  |  |  |  |
| 30-Sep              |           | 84.99   | 110.06  |          | 29.5% |  |  |  |  |  |
| 9-Oct               |           | 89.69   | 113.31  |          | 26.3% |  |  |  |  |  |
| 21-Oct              |           | 95.53   |         | 109.19   | 14.3% |  |  |  |  |  |
| Oct                 |           | 89.21   |         | 115.00   | 28.9% |  |  |  |  |  |
| Nov                 | 79.95     | 93.17   |         | 110.00   | 18.1% |  |  |  |  |  |
| Dec                 | 80.67     | 98.68   |         | 108.00   | 9.4%  |  |  |  |  |  |
| Jan                 | 79.89     | 99.00   |         | 108.00   | 9.1%  |  |  |  |  |  |
| Feb                 | 79.85     | 97.62   |         | 105.00   | 7.6%  |  |  |  |  |  |
| Mar                 | 83.75     | 97.06   |         | 105.00   | 8.2%  |  |  |  |  |  |