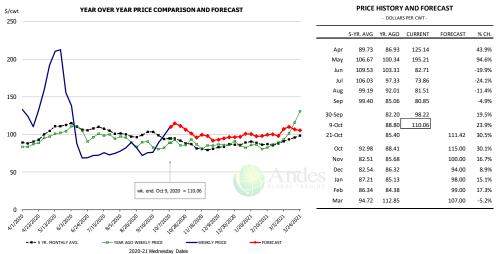

## Loin, 1/4 Trimmed Loin VAC, FOB Plant, USDA

|                                               | OVER TEACHRICE COMPARISONARD FORECAST                                                                                                                                                                                                                                                                                                                                                                                                                                                                                                                                                                                                                                                                                                                                                                                                                                                                                                                                                                                                                                                                                                                                                                                                                                                                                                                                                                                                                                                                                                                                                                                                                                                                                                                                                                                                                                                                                                                                                                                                                                                                                         | PRICE HISTORY AND FORECAST - DOLLARS PER CWT - |        |  |  |  |  |  |
|-----------------------------------------------|-------------------------------------------------------------------------------------------------------------------------------------------------------------------------------------------------------------------------------------------------------------------------------------------------------------------------------------------------------------------------------------------------------------------------------------------------------------------------------------------------------------------------------------------------------------------------------------------------------------------------------------------------------------------------------------------------------------------------------------------------------------------------------------------------------------------------------------------------------------------------------------------------------------------------------------------------------------------------------------------------------------------------------------------------------------------------------------------------------------------------------------------------------------------------------------------------------------------------------------------------------------------------------------------------------------------------------------------------------------------------------------------------------------------------------------------------------------------------------------------------------------------------------------------------------------------------------------------------------------------------------------------------------------------------------------------------------------------------------------------------------------------------------------------------------------------------------------------------------------------------------------------------------------------------------------------------------------------------------------------------------------------------------------------------------------------------------------------------------------------------------|------------------------------------------------|--------|--|--|--|--|--|
| 0 ————                                        | 5-YR AVG YR AGO CU                                                                                                                                                                                                                                                                                                                                                                                                                                                                                                                                                                                                                                                                                                                                                                                                                                                                                                                                                                                                                                                                                                                                                                                                                                                                                                                                                                                                                                                                                                                                                                                                                                                                                                                                                                                                                                                                                                                                                                                                                                                                                                            | JRRENT FORECAST                                | % CH.  |  |  |  |  |  |
|                                               | Apr 95.73 108.03                                                                                                                                                                                                                                                                                                                                                                                                                                                                                                                                                                                                                                                                                                                                                                                                                                                                                                                                                                                                                                                                                                                                                                                                                                                                                                                                                                                                                                                                                                                                                                                                                                                                                                                                                                                                                                                                                                                                                                                                                                                                                                              | 89.55                                          | -17.1% |  |  |  |  |  |
| Λ                                             | May 103.07 122.23                                                                                                                                                                                                                                                                                                                                                                                                                                                                                                                                                                                                                                                                                                                                                                                                                                                                                                                                                                                                                                                                                                                                                                                                                                                                                                                                                                                                                                                                                                                                                                                                                                                                                                                                                                                                                                                                                                                                                                                                                                                                                                             | 156.07                                         | 27.7%  |  |  |  |  |  |
| ) — /\ <u>a</u>                               | Jun 109.61 119.21                                                                                                                                                                                                                                                                                                                                                                                                                                                                                                                                                                                                                                                                                                                                                                                                                                                                                                                                                                                                                                                                                                                                                                                                                                                                                                                                                                                                                                                                                                                                                                                                                                                                                                                                                                                                                                                                                                                                                                                                                                                                                                             | 116.19                                         | -2.5%  |  |  |  |  |  |
| <i>)</i>                                      | Jul 106.65 103.04                                                                                                                                                                                                                                                                                                                                                                                                                                                                                                                                                                                                                                                                                                                                                                                                                                                                                                                                                                                                                                                                                                                                                                                                                                                                                                                                                                                                                                                                                                                                                                                                                                                                                                                                                                                                                                                                                                                                                                                                                                                                                                             | 106.65                                         | 3.5%   |  |  |  |  |  |
|                                               | Aug 99.38 100.65                                                                                                                                                                                                                                                                                                                                                                                                                                                                                                                                                                                                                                                                                                                                                                                                                                                                                                                                                                                                                                                                                                                                                                                                                                                                                                                                                                                                                                                                                                                                                                                                                                                                                                                                                                                                                                                                                                                                                                                                                                                                                                              | 110.06                                         | 9.3%   |  |  |  |  |  |
| ′ / \                                         | Sep 99.53 98.63                                                                                                                                                                                                                                                                                                                                                                                                                                                                                                                                                                                                                                                                                                                                                                                                                                                                                                                                                                                                                                                                                                                                                                                                                                                                                                                                                                                                                                                                                                                                                                                                                                                                                                                                                                                                                                                                                                                                                                                                                                                                                                               | 110.26                                         | 11.8%  |  |  |  |  |  |
|                                               |                                                                                                                                                                                                                                                                                                                                                                                                                                                                                                                                                                                                                                                                                                                                                                                                                                                                                                                                                                                                                                                                                                                                                                                                                                                                                                                                                                                                                                                                                                                                                                                                                                                                                                                                                                                                                                                                                                                                                                                                                                                                                                                               | 117.48                                         | 20.1%  |  |  |  |  |  |
| portor                                        |                                                                                                                                                                                                                                                                                                                                                                                                                                                                                                                                                                                                                                                                                                                                                                                                                                                                                                                                                                                                                                                                                                                                                                                                                                                                                                                                                                                                                                                                                                                                                                                                                                                                                                                                                                                                                                                                                                                                                                                                                                                                                                                               | 122.92                                         | 22.2%  |  |  |  |  |  |
| V                                             | 21-Oct 101.96                                                                                                                                                                                                                                                                                                                                                                                                                                                                                                                                                                                                                                                                                                                                                                                                                                                                                                                                                                                                                                                                                                                                                                                                                                                                                                                                                                                                                                                                                                                                                                                                                                                                                                                                                                                                                                                                                                                                                                                                                                                                                                                 | 132.29                                         | 29.7%  |  |  |  |  |  |
| 1                                             | Oct 102.18 99.86                                                                                                                                                                                                                                                                                                                                                                                                                                                                                                                                                                                                                                                                                                                                                                                                                                                                                                                                                                                                                                                                                                                                                                                                                                                                                                                                                                                                                                                                                                                                                                                                                                                                                                                                                                                                                                                                                                                                                                                                                                                                                                              | 134.00                                         | 34.2%  |  |  |  |  |  |
| , <del>\</del>                                | Nov 104.66 110.20                                                                                                                                                                                                                                                                                                                                                                                                                                                                                                                                                                                                                                                                                                                                                                                                                                                                                                                                                                                                                                                                                                                                                                                                                                                                                                                                                                                                                                                                                                                                                                                                                                                                                                                                                                                                                                                                                                                                                                                                                                                                                                             | 134.00                                         | 21.6%  |  |  |  |  |  |
| ľ                                             | Dec 110.59 132.95                                                                                                                                                                                                                                                                                                                                                                                                                                                                                                                                                                                                                                                                                                                                                                                                                                                                                                                                                                                                                                                                                                                                                                                                                                                                                                                                                                                                                                                                                                                                                                                                                                                                                                                                                                                                                                                                                                                                                                                                                                                                                                             | 134.00                                         | 0.8%   |  |  |  |  |  |
| ) —                                           | Jan 98.92 110.77                                                                                                                                                                                                                                                                                                                                                                                                                                                                                                                                                                                                                                                                                                                                                                                                                                                                                                                                                                                                                                                                                                                                                                                                                                                                                                                                                                                                                                                                                                                                                                                                                                                                                                                                                                                                                                                                                                                                                                                                                                                                                                              | 112.00                                         | 1.1%   |  |  |  |  |  |
| ,                                             | wk. end. Oct 9, 2020 = 122.92 Feb 93.41 100.13                                                                                                                                                                                                                                                                                                                                                                                                                                                                                                                                                                                                                                                                                                                                                                                                                                                                                                                                                                                                                                                                                                                                                                                                                                                                                                                                                                                                                                                                                                                                                                                                                                                                                                                                                                                                                                                                                                                                                                                                                                                                                | 109.00                                         | 8.9%   |  |  |  |  |  |
| _                                             | Mar 98.86 117.82                                                                                                                                                                                                                                                                                                                                                                                                                                                                                                                                                                                                                                                                                                                                                                                                                                                                                                                                                                                                                                                                                                                                                                                                                                                                                                                                                                                                                                                                                                                                                                                                                                                                                                                                                                                                                                                                                                                                                                                                                                                                                                              | 117.00                                         | -0.7%  |  |  |  |  |  |
| TADA ATATATA SI SILATATA SI SILATATA SILATATA | Ange Stage retain the tree thinking the tree that the tree the tree tree trees the tree the tree the tree trees the tree trees the tree trees the |                                                |        |  |  |  |  |  |