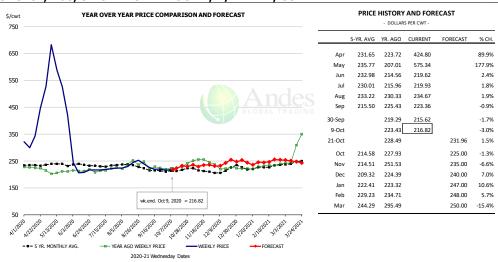

|                 | 32,566    | -1.4%     | <b>824.3</b> | -0.1%     | 26,845        | -1.5%     |
| Aiiiuui            |                 | 32,300    | -1.7/0    | 024.5        | -0.1/0    | 20,043        | -1.5/0    |

## WEEKLY STEER AND HEIFER SLAUGHTER. '000 HEAD



## Weekly Average FI Cattle Carcass Weights (Includes Fed & Non Fed Cattle)









## **Beef Primal Values**



Beef Choice Cutout Value, USDA, Daily, \$/cwt



Primal Round Cutout Value, USDA, Daily, \$/cwt



























% CH.

30.6%

113.6%

-4.0%

-7.9%

-9.6%

-24.8%

-9.5%

-10.7%

-7.0%

-7.6%

-13.5%

-5.8%

-5 7%

-4.1%

-36.2%



### SELECT, 114A, 3 SHOULDER CLOD, TRIMMED, 1/4" MAX, USDA



## SELECT, 170 GOOSENECK ROUND, 18-33, USDA













#### CHOICE, 168, 3 TOP INSIDE ROUND, 1/4" MAX, USDA



#### CHOICE, 184, 3 TOP BUTT, BONELESS, USDA



### CHOICE, 120, 1 BRISKET, DECKLE-OFF, BONELESS, USDA













## **Inside Skirt, USDA**













## **Broiler Market - Supply Situation & Outlook**

# **Weekly Broiler Production Statistics**

Source: USDA

| Source: USDA          |                | Slaughter      |           | Dressed Wt   |           | Production RTC |           |
|-----------------------|----------------|----------------|-----------|--------------|-----------|----------------|-----------|
|                       |                | (million hd)   | % CH.     | LBS          | % CH.     | (Million lbs)  | % CH.     |
| Year Ago              | 5-Oct-19       | 175.4          |           | 4.78         |           | 838.6          |           |
| Last Week