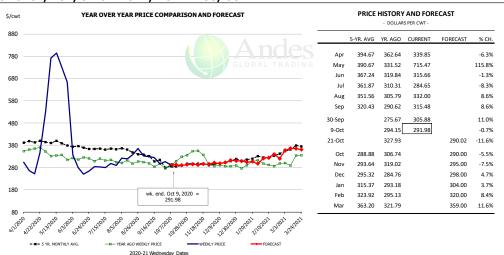

24.3</b> | -0.1%     | 26,845        | -1.5%     |
| Aiiiuui            |                 | 32,300    | -1.7/0    | 024.5        | -0.1/0    | 20,043        | -1.5/0    |

## WEEKLY STEER AND HEIFER SLAUGHTER. '000 HEAD



## Weekly Average FI Cattle Carcass Weights (Includes Fed & Non Fed Cattle)









## **Beef Primal Values**



Beef Choice Cutout Value, USDA, Daily, \$/cwt



Primal Round Cutout Value, USDA, Daily, \$/cwt



























% CH.

30.6%

113.6%

-4.0%

-7.9%

-9.6%

-24.8%

-9.5%

-10.7%

-7.0%

-7.6%

-13.5%

-5.8%

-5 7%

-4.1%

-36.2%



### SELECT, 114A, 3 SHOULDER CLOD, TRIMMED, 1/4" MAX, USDA



## SELECT, 170 GOOSENECK ROUND, 18-33, USDA













#### CHOICE, 168, 3 TOP INSIDE ROUND, 1/4" MAX, USDA



#### CHOICE, 184, 3 TOP BUTT, BONELESS, USDA



### CHOICE, 120, 1 BRISKET, DECKLE-OFF, BONELESS, USDA













## **Inside Skirt, USDA**













## **Broiler Market - Supply Situation & Outlook**

# **Weekly Broiler Production Statistics**

Source: USDA

| Source: USDA          |                | Slaughter      |           | Dressed Wt   |           | Production RTC |           |
|-----------------------|----------------|----------------|-----------|--------------|-----------|----------------|-----------|
|                       |                | (million hd)   | % CH.     | LBS          | % CH.     | (Million lbs)  | % CH.     |
| Year Ago              | 5-Oct-19       | 175.4          |           | 4.78         |           | 838.6          |           |
| Last Week             | 3-Oct-19       | 1/5.4<br>169.7 | -3.3%