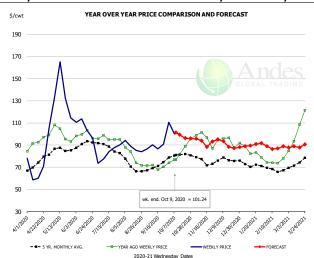

|                                                |           |         |         |          |        |











#### Trim, Picnic Meat Combo Cushion Out, FOB Plant, USDA



|        | 5-YR. AVG | YR. AGO | CURRENT | FORECAST | % CH   |
|--------|-----------|---------|---------|----------|--------|
| Apr    | 71.86     | 92.72   | 69.42   |          | -25.19 |
| May    | 84.00     | 96.61   | 132.21  |          | 36.99  |
| Jun    | 89.72     | 100.11  | 101.38  |          | 1.39   |
| Jul    | 87.40     | 96.50   | 83.79   |          | -13.29 |
| Aug    | 71.52     | 77.80   | 88.79   |          | 14.19  |
| Sep    | 70.11     | 70.69   | 89.70   |          | 26.99  |
| 30-Sep |           | 73.87   | 110.45  |          | 49.59  |
| 9-Oct  |           | 76.74   | 101.24  |          | 31.99  |
| 21-Oct |           | 89.07   |         | 96.26    | 8.19   |
| Oct    | 80.32     | 83.54   |         | 99.00    | 18.59  |
| Nov    | 75.86     | 96.54   |         |