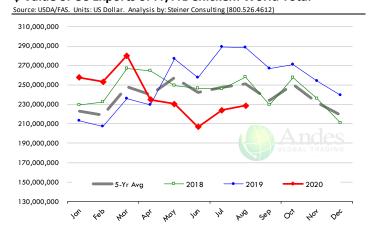

#### **Turkey Market Trends**

- US turkey producers continue to struggle with weak demand for turkey breast meat at foodservice. Expected higher feed costs in 2021 and demand uncertainty is expected to keep production in check.
- USDA is currently forecasting turkey production for next year up just 0.5% from 2020 and down 0.8% from 2019. Per capita availability in 2021 is forecast down 1.9% compared to 2019, reflecting the decline in production, higher exports and increase in population.
- Whole bird prices remain firm as freezer stocks at the end of September are expected to be 8-10% below year ago. Turkey exports in August continued to struggle, down 16.6% from a year ago. Year to date turkey exports are down 16%, in large part due to the supply disruptions in April, May and June but also because of the limited supply available in the domestic market.