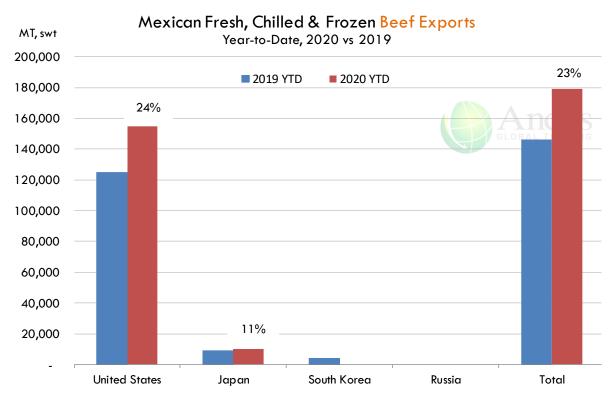

## Loin, Bnls CC Strap-on, FOB Plant, USDA

| PRICE HISTORY AND FORECAST - DOLLARS PER CWT - |        |        |        |        |        |  |  |  |  |  |
|------------------------------------------------|--------|--------|--------|--------|--------|--|--|--|--|--|
| 5-YR. AVG YR. AGO CURRENT FORECAST % CH.       |        |        |        |        |        |  |  |  |  |  |
| Apr                                            | 121.46 | 122.49 | 185.28 |        | 51.3%  |  |  |  |  |  |
| May                                            | 131.73 | 120.99 | 286.62 |        | 136.9% |  |  |  |  |  |
| Jun                                            | 127.00 | 119.84 | 112.55 |        | -6.1%  |  |  |  |  |  |
| Jul                                            | 123.05 | 109.00 | 106.78 |        | -2.0%  |  |  |  |  |  |
| Aug                                            | 122.81 | 115.38 | 109.80 |        | -4.8%  |  |  |  |  |  |
| Sep                                            | 133.41 | 119.07 | 115.34 |        | -3.1%  |  |  |  |  |  |
| 30-Sep                                         |        | 123.60 | 132.64 |        | 7.3%   |  |  |  |  |  |
| 9-Oct                                          |        | 121.48 | 135.28 |        | 11.4%  |  |  |  |  |  |
| 21-Oct                                         |        | 121.54 |        | 144.11 | 18.6%  |  |  |  |  |  |
| Oct                                            | 135.20 | 119.64 |        | 154.00 | 28.7%  |  |  |  |  |  |
| Nov                                            | 120.27 | 122.13 |        | 132.00 | 8.1%   |  |  |  |  |  |
| Dec                                            | 122.42 | 121.80 |        | 135.00 | 10.8%  |  |  |  |  |  |
| Jan                                            | 121.29 | 108.40 |        | 139.00 | 28.2%  |  |  |  |  |  |
| Feb                                            | 113.72 | 99.86  |        | 134.00 | 34.2%  |  |  |  |  |  |
| Mar                                            | 118.47 | 125.12 |        | 143.00 | 14.3%  |  |  |  |  |  |

## Brisket Bones, Full, 30#, USDA, FRZ

| - DOLLARS PER CWT - |           |         |         |          |       |  |  |  |  |  |
|---------------------|-----------|---------|---------|----------|-------|--|--|--|--|--|
|                     | 5-YR. AVG | YR. AGO | CURRENT | FORECAST | % CH. |  |  |  |  |  |
| Apr                 |           | 86.53   | 89.24   |          | 3.1%  |  |  |  |  |  |
| May                 |           | 88.97   | 96.13   |          | 8.0%  |  |  |  |  |  |
| Jun                 |           | 83.27   | 95.90   |          | 15.2% |  |  |  |  |  |
| Jul                 |           | 85.41   | 96.36   |          | 12.8% |  |  |  |  |  |
| Aug                 |           | 92.03   | 107.07  |          | 16.4% |  |  |  |  |  |
| Sep                 |           | 88.14   | 105.73  |          | 20.0% |  |  |  |  |  |
| 30-Sep              |           | 84.99   | 110.06  |          | 29.5% |  |  |  |  |  |
| 9-Oct               |           | 89.69   | 113.31  |          | 26.3% |  |  |  |  |  |
| 21-Oct              |           | 95.53   |         | 109.19   | 14.3% |  |  |  |  |  |
| Oct                 |           | 89.21   |         | 115.00   | 28.9% |  |  |  |  |  |
| Nov                 | 79.95     | 93.17   |         | 110.00   | 18.1% |  |  |  |  |  |
| Dec                 | 80.67     | 98.68   |         | 108.00   | 9.4%  |  |  |  |  |  |
| Jan                 | 79.89     | 99.00   |         | 108.00   | 9.1%  |  |  |  |  |  |
| Feb                 | 79.85     | 97.62   |         | 105.00   | 7.6%  |  |  |  |  |  |
| Mar                 | 83.75     | 97.06   |         | 105.00   | 8.2%  |  |  |  |  |  |