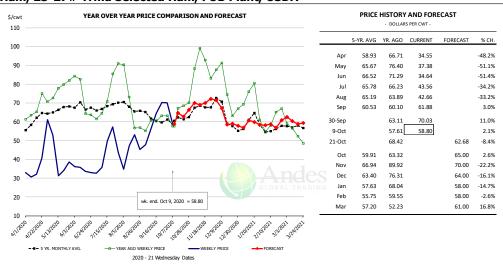

0.8%      | 7,218         | -2.8%     |
| Q2 2021        |                 | 30,498    | 4.5%      | 216.0      | -0.1%     | 6,588         | 4.4%      |
| Q3 2021        |                 | 33,305    | -0.2%     | 210.0      | 0.2%      | 6,994         | 0.0%      |
| Q4 2021        |                 | 35,347    | 0.2%      | 215.5      | 0.5%      | 7,617         | 0.7%      |
| Annual         |                 | 132,411   | 0.1%      | 214.6      | 0.3%      | 28,416        | 0.4%      |

### WEEKLY HOG SLAUGHTER. '000 HEAD



# Barrow/Gilt Dressed Carcass Weights, 5-day Moving Avg. - All hogs Based on Daily MPR Report, LM\_HG201. Data through Oct 7, 2020. Analysis by Steiner Consulting

210 210 200 200 -2017 -2018 -2019 -2020









## Ham, 23-27# Trmd Selected Ham, FOB Plant, USDA



#### Ham, Inner Shank, FOB Plant, USDA



#### Ham, Outer Shank, FOB Plant, USDA











## Loin, 1/4 Trimmed Loin VAC, FOB Plant, USDA



|                                               | OVER TEACHRICE COMPARISONARD FORECAST