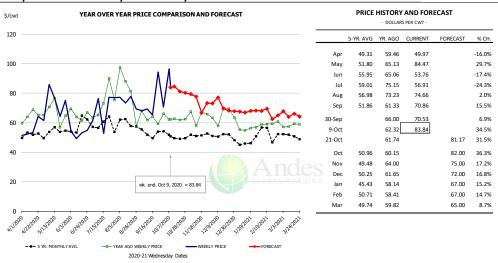

2  |          | 12.7%  |
| Aug    | 138.47    | 123.82  | 135.12  |          | 9.1%   |
| Sep    | 132.73    | 119.72  | 142.38  |          | 18.9%  |
| 30-Sep |           | 121.74  | 153.48  |          | 26.1%  |
| 9-Oct  |           | 123.71  | 159.67  |          | 29.1%  |
| 21-Oct |           | 136.17  |         | 163.54   | 20.1%  |
| Oct    | 132.08    | 128.20  |         | 164.00   | 27.9%  |
| Nov    | 133.81    | 143.12  |         | 163.00   | 13.9%  |
| Dec    | 133.52    | 144.87  |         | 155.00   | 7.0%   |
| Jan    | 140.17    | 155.15  |         | 155.00   | -0.1%  |
| Feb    | 141.21    | 150.69  |         | 160.00   | 6.2%   |
| Mar    | 142.33    | 156.12  |         | 169.00   | 8.3%   |

PRICE HISTORY AND FORECAST











#### Jowl, Skinned Combo, FOB Plant, USDA



## Loin, Boneless Sirloin, FOB Plant, USDA



## Trim, 72% Trim Combo, FOB Plant, USDA













## Loin, Bnls CC Strap-on, FOB Plant, USDA



| PRICE HISTORY AND FORECAST - DOLLARS PER CWT - |        |        |        |        |        |  |  |  |  |  |
|------------------------------------------------|--------|--------|--------|--------|--------|--|--|--|--|--|
| 5-YR. AVG YR. AGO CURRENT FORECAST % CH.       |        |        |        |        |        |  |  |  |  |  |
| Apr                                            | 121.46 | 122.49 | 185.28 |        | 51.3%  |  |  |  |  |  |
| May                                            | 131.73 | 120.99 | 286.62 |        | 136.9% |  |  |  |  |  |
| Jun                                            | 127.00 | 119.84 | 112.55 |        | -6.1%  |