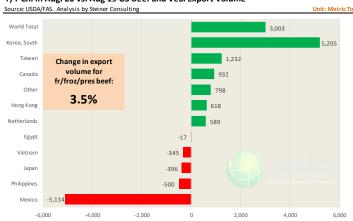

3.4%  |
| Jan    | 134.71    | 118.92  |         | 122.00   | 2.6%  |
| Feb    | 131.82    | 120.71  |         | 123.00   | 1.9%  |
| Mar    | 118.38    | 121.94  |         | 125.00   | 2.5%  |











## TURKEY THIGH, FRESH, USDA













## **Special Monthly Update - Pork Exports**

## Y/Y Ch. in Aug. 20 vs. Aug 19 US Fr, Froz & Pres Pork Export Volume



### Y/Y Ch. in Aug. 20 vs. Aug 19 US Pork Variety Meat Exports



## Quantity of US Exports of Fr/Frz/Cooked Pork: World Total



#### Quantity of US Exports of Fr/Frz/Cooked Pork: Mexico



#### \$ Value of US Exports of Fr/Frz/Cooked Pork: World Total



#### \$ Value of US Exports of Fr/Frz/Cooked Pork: Mexico



## **Special Monthly Update - Beef Exports**



#### Y/Y Ch. in Aug. 20 vs. Aug 19 US Beef and Veal Export Volume



#### Y/Y Ch. in Aug. 20 vs. Aug 19 US Beef Variety Meat Exports



### Quantity of US Exports of Fr/Frz/Pres Beef & Veal: World Total



#### Quantity of US Exports of Fr/Frz/Pres Beef: Mexico

Source: USDA/FAS. Units: Metric Ton. Analysis by: Steiner Consulting (800.526.4612)



## \$ Value of US Exports of Fr/Frz/Pres Beef: World Total



## \$ Value of US Exports of Fr/Frz/Pres Beef: Mexico









## **Special Monthly Update - Chicken Exports**



### Y/Y Ch. in Aug. 20 vs. Aug 19 US Fresh/Frozen Broiler Meat Exports

Source: USDA/FAS. Analysis by Steiner Consulting Units: N



5,000

15,000

25,000

### Y/Y Ch. in Aug. 20 vs. Aug 19 US Broiler Export Value (\$)

urce: USDA/FAS Units: US \$



### Quantity of US Exports of Fr/Frz Chicken: World Total

-5,000

-15,000

-25,000



###