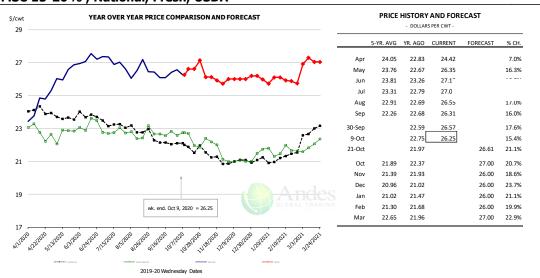

## **Pork Market Trends:**

- Good domestic and export demand continues to underpin wholesale pork prices. Low prices during the summer appear to have "bought' some of this demand in the near term, with belly prices continuing to trend higher.
- Bone in ham prices saw a decline in the last two weeks, largely due to the Chinese holidays that kept buyers away from the market. This week the tone has changed, and prices have started to slowly climb up again.
- Weekly pork export sales Ending on Oct. 1 were over 60,000 MT on strong sales to China and Mexico. This was the highest sales week for pork on record.
- US pork packers appear to have responded to the recovery in demand by ramping up slaughter, which last week was 2.730 million head, the highest since March. If packers are able to sustain such slaughter, it should help limit wholesale price inflation, especially once holiday orders are covered.

## **Pork Market - Supply Situation & Outlook**