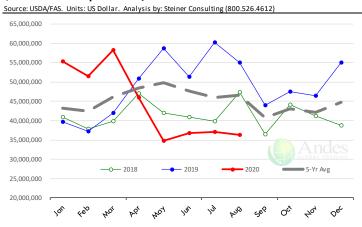

#### **Turkey Market Trends**

- US turkey producers continue to struggle with weak demand for turkey breast meat at foodservice. Expected higher feed costs in 2021 and demand uncertainty is expected to keep production in check.
- USDA is currently forecasting turkey production for next year up just 0.5% from 2020 and down 0.8% from 2019. Per capita availability in 2021 is forecast down 1.9% compared to 2019, reflecting the decline in production, higher exports and increase in population.
- Whole bird prices remain firm as freezer stocks at the end of September are expected to be 8-10% below year ago. Turkey exports in August continued to struggle, down 16.6% from a year ago. Year to date turkey exports are down 16%, in large part due to the supply disruptions in April, May and June but also because of the limited supply available in the domestic market.