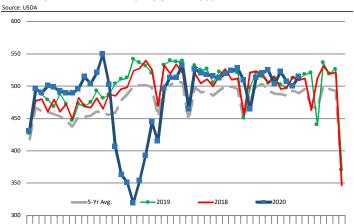

|               |           |
| Q1 2021        |                 | 8,144          | -3.0%     | 829.0      | 0.5%      | 6,751         | -2.6%     |
| Q2 2021        |                 | 8,132          | 10.0%     | 811.0      | -1.0%     | 6,595         | 8.9%      |
| Q3 2021        |                 | 8,322          | -2.5%     | 822.0      | -1.3%     | 6,841         | -3.8%     |
| Q4 2021        |                 | 8,210          | -4.0%     | 835.0      | 0.5%      | 6,855         | -3.6%     |
| Annual         |                 | 32,808         | -0.2%     | 824.3      | -0.3%     | 27,042        | -0.6%     |
|                |                 |                |           |            |           |               |           |

#### WEEKLY STEER AND HEIFER SLAUGHTER. '000 HEAD



#### Weekly Average FI Cattle Carcass Weights (Includes Fed & Non Fed Cattle)







## **Beef Primal Values**



Beef Choice Cutout Value, USDA, Daily, \$/cwt



Primal Round Cutout Value, USDA, Daily, \$/cwt























#### SELECT, 114A, 3 SHOULDER CLOD, TRIMMED, 1/4" MAX, USDA



### SELECT, 170 GOOSENECK ROUND, 18-33, USDA













#### CHOICE, 168, 3 TOP INSIDE ROUND, 1/4" MAX, USDA



#### **CHOICE, 184, 3 TOP BUTT, BONELESS, USDA**



#### CHOICE, 120, 1 BRISKET, DECKLE-OFF, BONELESS, USDA

















#### CHOICE, 167A, 4 KNUCKLE, PEELED, USDA YEAR OVER YEAR PRICE COMPARISON AND FORECAST PRICE HISTORY AND FORECAST 249.67 May 241.78 240.85 223.51 231.84 3.7% 245.03 239.42 239.14 -0.1% Aug 240.59 254.00 242.45 -4.5% Oct 234.15 244 27 226.49 -7 3% 380 28-Oct 249.