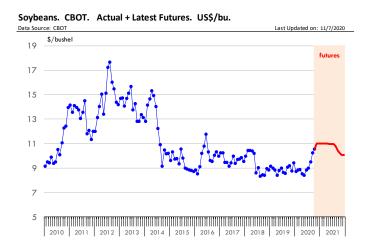

| 6-Nov-20        | 30-Oct-20     |                       |       | 8-Nov-19  |                       |        |
| Soybean Futures      |                 |               |                       |       |           |                       |        |
| Nov '20              | 1098.50         | 1056.50       | 1                     | 42.00 | 919.50    | 1                     | 179.00 |
| Jan '21              | 1101.50         | 1056.25       | †                     | 45.25 | 931.00    | 1                     | 170.50 |
| Mar '21              | 1099.25         | 1048.00       | †                     | 51.25 | 944.00    | 1                     | 155.25 |
| Jul '21              | 1094.75         | 1043.25       | †                     | 51.50 | 966.00    | 1                     | 128.75 |









## **Global Commodities**



| Futures<br>Contracts | Current<br>Week | Prior<br>Week | Ch. From<br>Last Week |       | Last Year | - | Ch. From<br>Last Year |  |
|----------------------|-----------------|---------------|-----------------------|-------|-----------|---|-----------------------|--|
|                      | 6-Nov-20        | 30-Oct-20     |                       |       | 8-Nov-19  |   |                       |  |
| Soybean M            | eal Futures     |               |                       |       |           |   |                       |  |
| Dec '20              | 382.40          | 378.60        | 1                     | 3.80  | 304.90    | Ť | 77.50                 |  |
| Mar '21              | 373.20          | 360.20        | †                     | 13.00 | 30