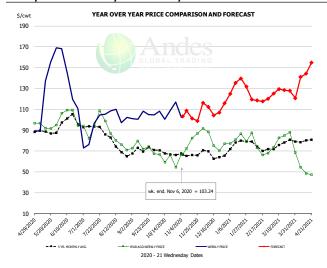

#### Ham, Outer Shank, FOB Plant, USDA

|        | 5-YR. AVG | YR. AGO | CURRENT | FORECAST | % CH.  |
|--------|-----------|---------|---------|----------|--------|
| May    | 88.64     | 96.17   | 147.14  |          | 53.0%  |
| Jun    | 98.07     | 102.46  | 126.02  |          | 23.0%  |
| Jul    | 91.82     | 90.67   | 94.99   |          | 4.8%   |
| Aug    | 76.38     | 83.16   | 98.30   |          | 18.2%  |
| Sep    | 69.10     | 74.93   | 100.68  |          | 34.4%  |
| Oct    | 68.44     | 63.93   | 103.36  |          | 61.7%  |
| 28-Oct |           | 54.59   | 116.83  |          | 114.0% |
| 6-Nov  |           | 66.71   | 103.24  |          | 54.8%  |
| 18-Nov |           | 66.71   |         | 101.29   | 51.8%  |
| Nov    | 66.09     | 72.27   |         | 108.00   | 49.4%  |
| Dec    | 66.03     | 78.41   |         | 110.00   | 40.3%  |
| Jan    | 74.13     | 82.95   |         | 130.00   | 56.7%  |
| Feb    | 72.30     | 70.32   |         | 119.00   | 69.2%  |
| Mar    | 76.45     | 81.06   |         | 128.00   | 57.9%  |
| Apr    | 79.02     | 55.26   |         | 144.00   | 160.6% |