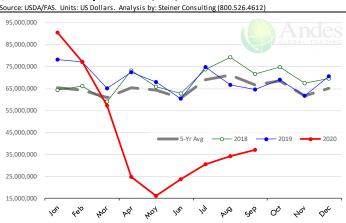

#### Loin, Bnls CC Strap-on, FOB Plant, USDA

#### Brisket Bones, Full, 30#, USDA, FRZ

# **Beef Market - Supply Situation & Outlook**

# **Weekly Beef Production Statistics**

| COURCO! | LICDV |  |
|---------|-------|--|

| Source: USDA   |                 |                |           |            |           |               |           |
|----------------|-----------------|----------------|-----------|------------|-----------|---------------|-----------|
|                |                 | Slaughter      |           | Dressed Wt |           | Production    |           |
|                |                 | (1000 hd)      | % CH.     | LBS        | % CH.     | (Million lbs) | % CH.     |
| Year Ago       | 9-Nov-19        | 657.0          |           | 829.0      |           | 543.0         |           |
| This Week      | 7-Nov-20        | 647.0          | -1.5%     | 844.0      | 1.8%      | 545.1         | 0.4%      |
| Last Week      | 31-Oct-20       | 638.0          |           | 844.0      |           | 537.3         |           |
| This Week      | 7-Nov-20        | 647.0          | 1.4%      | 844.0      | 0.0%      | 545.1         | 1.5%      |
| YTD Last Year  | 9-Nov-19        | 28,463         |           | 808.3      |           | 23,008        |           |
| YTD This Year  | 7-Nov-20        | 27,401         | -3.7%     | 830.5      | 2.7%      | 22,755        | -1.1%     |
| Quarterly Hist | ory + Forecasts | 3              |           |            |           |               |           |
| Q1 2019        |                 | 7,935          |           | 808.3      |           | 6,414         |           |
| Q2 2019        |                 | 7,955<br>8,576 |           | 794.8      |           | 6,817         |           |
| Q3 2019        |                 | 8,542          |           | 810.5      |           | 6,923         |           |
| Q4 2019        |                 | 8,503          |           | 823.4      |           | 7,001         |           |
| Annual         |                 | 33,555         | Y/Y % CH. | 809.3      | Y/Y % CH. | 27,155        | Y/Y % CH. |
|                |                 | ·              | ·         |            |           | ·             | •         |
| Q1 2020        |                 | 8,399          | 5.9%      | 825.0      | 2.1%      | 6,929         | 8.0%      |
| Q2 2020        |                 | 7,393          | -13.8%    | 818.9      | 3.0%      | 6,054         | -11.2%    |
| Q3 2020        |                 | 8,535          | -0.1%     | 833.0      | 2.8%      | 7,110         | 2.7%      |
| Q4 2020        |                 | 8,554          | 0.6%      | 831.0      | 0.9%      | 7,108         | 1.5%      |
| Annual         |                 | 32,881         | -2.0%     | 827.0      | 2.2%      | 27,202        | 0.2%      |
|                |                 |                |           |            |           |               |           |
| Q1 2021        |                 | 8,144          | -3.0%     | 829.0      | 0.5%      | 6,751         | -2.6%     |
| Q2 2021        |                 | 8,132          | 10.0%     | 811.0      | -1.0%     | 6,595         | 8.9%      |
| Q3 2021        |                 | 8,322          | -2.5%     | 822.0      | -1.3%     | 6,841         | -3.8%     |
| Q4 2021        |                 | 8,210          | -4.0%     | 835.0      | 0.5%      | 6,855         | -3.6%     |
| Annual         |                 | 32,808         | -0.2%     | 824.3      | -0.3%     | 27,042        | -0.6%     |
|                |                 |                |           |            |           |               |           |