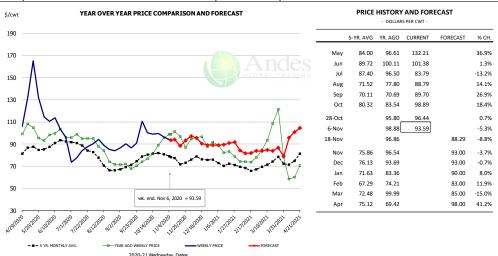

### Ham, 23-27# Trmd Selected Ham, FOB Plant, USDA

|        | 5-YR. AVG | YR. AGO | CURRENT | FORECAST | % CH   |
|--------|-----------|---------|---------|----------|--------|
| May    | 65.67     | 76.40   | 37.38   |          | -51.19 |
| Jun    | 66.52     | 71.29   | 34.64   |          | -51.49 |
| Jul    | 65.78     | 66.23   | 43.56   |          | -34.29 |
| Aug    | 65.19     | 63.89   | 42.66   |          | -33.29 |
| Sep    | 60.53     | 60.10   | 61.88   |          | 3.09   |
| Oct    | 59.91     | 63.32   | 64.93   |          | 2.59   |
| 28-Oct |           | 70.21   | 72.38   |          | 3.19   |
| 6-Nov  |           | 88.36   | 75.72   |          | -14.39 |
| 18-Nov |           | 92.82   |         | 80.99    | -12.79 |
| Nov    | 66.94     | 89.92   |         | 81.00    | -9.99  |
| Dec    | 63.40     | 76.31   |         | 73.00    | -4.39  |
| Jan    | 57.63     | 68.04   |         | 64.00    | -5.99  |
| Feb    | 55.75     | 59.55   |         | 62.00    | 4.19   |
| Mar    | 57.20     | 52.23   |         | 66.00    | 26.49  |
| Apr    | 55.85     | 34.55   |         | 69.00    | 99.79  |