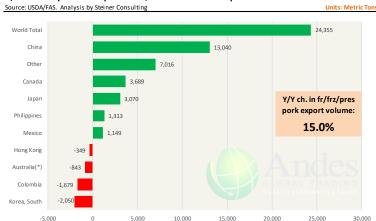

## **Pork Market Trends:**

- Rising COVID cases in counties where hog plants are located continue to negatively impact labor availability. However, packers last week managed to get slaughter above 2.7 million head. The main labor bottlenecks continue to be trim and fabrication lines, limiting the supply of items such as boneless hams, backribs, and 72CL trimmings.
- Belly prices have posted a sharp correction as the high prices finally have started to filter through to end users. The increase in slaughter combined with demand rationing prices eventually caused prices to return to more normal levels.
- Ham prices remain well supported even as the value of the ham primal is extremely volatile. Export demand remains strong in the near term, with USDA reporting over 14,000 MT of pork sold to Mexico last week.
- Loin prices seasonally decline in November as retailers fill the case with holiday items and slaughter is at annual highs.