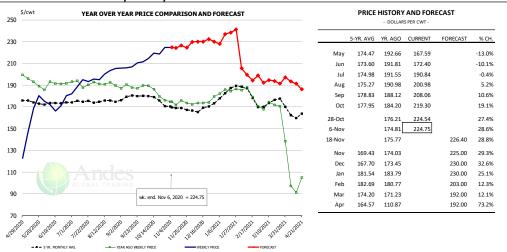

#### Ham, Outer Shank, FOB Plant, USDA

|        | 5-YR. AVG | YR. AGO | CURRENT | FORECAST | % CH.  |
|--------|-----------|---------|---------|----------|--------|
| May    | 88.64     | 96.17   | 147.14  |          | 53.0%  |
| Jun    | 98.07     | 102.46  | 126.02  |          | 23.0%  |
| Jul    | 91.82     | 90.67   | 94.99   |          | 4.8%   |
| Aug    | 76.38     | 83.16   | 98.30   |          | 18.2%  |
| Sep    | 69.10     | 74.93   | 100.68  |          | 34.4%  |
| Oct    | 68.44     | 63.93   | 103.36  |          | 61.7%  |
| 28-Oct |           | 54.59   | 116.83  |          | 114.0% |
| 6-Nov  |           | 66.71   | 103.24  |          | 54.8%  |
| 18-Nov |           | 66.71   |         | 101.29   | 51.8%  |
| Nov    | 66.09     | 72.27   |         | 108.00   | 49.4%  |
| Dec    | 66.03     | 78.41   |         | 110.00   | 40.3%  |
| Jan    | 74.13     | 82.95   |         | 130.00   | 56.7%  |
| Feb    | 72.30     | 70.32   |         | 119.00   | 69.2%  |
| Mar    | 76.45     | 81.06   |         | 128.00   | 57.9%  |
| Apr    | 79.02     | 55.26   |         | 144.00   | 160.6% |