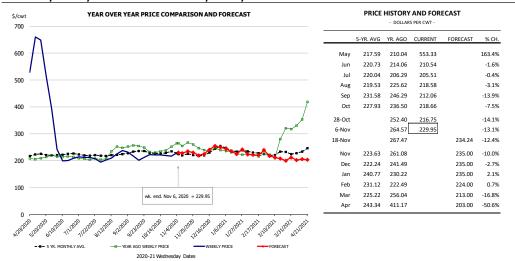

## **Pork Market Trends:**

- Rising COVID cases in counties where hog plants are located continue to negatively impact labor availability. However, packers last week managed to get slaughter above 2.7 million head. The main labor bottlenecks continue to be trim and fabrication lines, limiting the supply of items such as boneless hams, backribs, and 72CL trimmings.
- Belly prices have posted a sharp correction as the high prices finally have started to filter through to end users. The increase in slaughter combined with demand rationing prices eventually caused prices to return to more normal levels.
- Ham prices remain well supported even as the value of the ham primal is extremely volatile. Export demand remains strong in the near term, with USDA reporting over 14,000 MT of pork sold to Mexico last week.
- Loin prices seasonally decline in November as retailers fill the case with holiday items and slaughter is at annual highs.