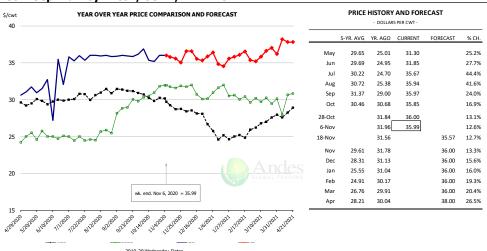

#### Ham, Inner Shank, FOB Plant, USDA

|        | 5 VP 4 VC | VD 460  | CURRENT | FORFOLGE | 0/ 611 |
|--------|-----------|---------|---------|----------|--------|
|        | 5-YR. AVG | YR. AGO | CURRENT | FORECAST | % CH   |
| May    | 98.86     | 108.39  | 111.93  |          | 3.3%   |
| Jun    | 104.43    | 113.93  | 106.79  |          | -6.3%  |
| Jul    | 101.55    | 102.17  | 100.36  |          | -1.8%  |
| Aug    | 92.23     | 99.30   | 116.00  |          | 16.8%  |
| Sep    | 92.95     | 90.96   | 133.80  |          | 47.1%  |
| Oct    | 92.96     | 85.32   | 129.52  |          | 51.8%  |
| 28-Oct |           | 67.47   | 131.16  |          | 94.49  |
| 6-Nov  |           | 65.98   | 122.23  |          | 85.39  |
| 18-Nov |           | 65.98   |         | 136.37   | 106.79 |
| Nov    | 89.26     | 81.12   |         | 130.00   | 60.29  |
| Dec    | 94.19     | 94.69   |         | 132.00   | 39.49  |
| Jan    | 91.41     | 95.65   |         | 156.00   | 63.1%  |
| Feb    | 90.65     | 93.76   |         | 143.00   | 52.59  |
| Mar    | 90.54     | 95.70   |         | 154.00   | 60.99  |
| Apr    | 88.93     | 57.79   |         | 173.00   | 199.49 |