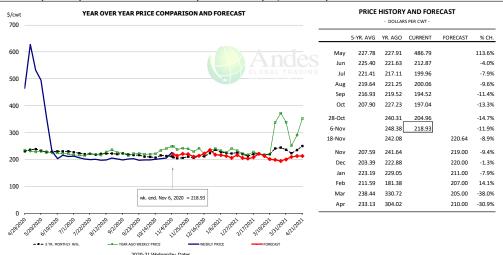

### Ham, 23-27# Trmd Selected Ham, FOB Plant, USDA

|        | 5-YR. AVG | YR. AGO | CURRENT | FORECAST | % CH   |
|--------|-----------|---------|---------|----------|--------|
| May    | 65.67     | 76.40   | 37.38   |          | -51.19 |
| Jun    | 66.52     | 71.29   | 34.64   |          | -51.49 |
| Jul    | 65.78     | 66.23   | 43.56   |          | -34.29 |
| Aug    | 65.19     | 63.89   | 42.66   |          | -33.29 |
| Sep    | 60.53     | 60.10   | 61.88   |          | 3.09   |
| Oct    | 59.91     | 63.32   | 64.93   |          | 2.59   |
| 28-Oct |           | 70.21   | 72.38   |          | 3.19   |
| 6-Nov  |           | 88.36   | 75.72   |          | -14.39 |
| 18-Nov |           | 92.82   |         | 80.99    | -12.79 |
| Nov    | 66.94     | 89.92   |         | 81.00    | -9.99  |
| Dec    | 63.40     | 76.31   |         | 73.00    | -4.39  |
| Jan    | 57.63     | 68.04   |         | 64.00    | -5.99  |
| Feb    | 55.75     | 59.55   |         | 62.00    | 4.19   |
| Mar    | 57.20     | 52.23   |         | 66.00    | 26.49  |
| Apr    | 55.85     | 34.55   |         | 69.00    | 99.79  |