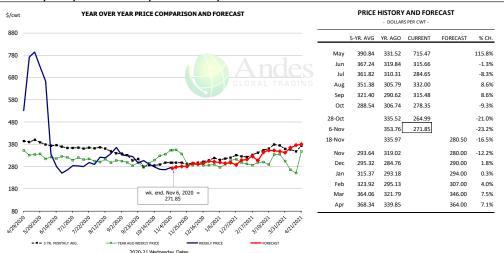

PRICE HISTORY AND FORECAST

| wt                     | YEAR OVER YEAR PRICE COMPARISON AND FORECAST                                                                                                                                                                                                                                                                                                                                                                                                                                                                                                                                                                                                                                                                                                                                                                                                                                                                                                                                                                                                                                                                                                                                                                                                                                                                                                                                                                                                                                                                                                                                                                                                                                                                                                                                                                                                                                                                                                                                                                                                                                                                                   |       | PRICE     |         | AND FOR<br>IS PER CWT - | ECAST    |       |
|------------------------|--------------------------------------------------------------------------------------------------------------------------------------------------------------------------------------------------------------------------------------------------------------------------------------------------------------------------------------------------------------------------------------------------------------------------------------------------------------------------------------------------------------------------------------------------------------------------------------------------------------------------------------------------------------------------------------------------------------------------------------------------------------------------------------------------------------------------------------------------------------------------------------------------------------------------------------------------------------------------------------------------------------------------------------------------------------------------------------------------------------------------------------------------------------------------------------------------------------------------------------------------------------------------------------------------------------------------------------------------------------------------------------------------------------------------------------------------------------------------------------------------------------------------------------------------------------------------------------------------------------------------------------------------------------------------------------------------------------------------------------------------------------------------------------------------------------------------------------------------------------------------------------------------------------------------------------------------------------------------------------------------------------------------------------------------------------------------------------------------------------------------------|-------|-----------|---------|-------------------------|----------|-------|
| 00 ————                |                                                                                                                                                                                                                                                                                                                                                                                                                                                                                                                                                                                                                                                                                                                                                                                                                                                                                                                                                                                                                                                                                                                                                                                                                                                                                                                                                                                                                                                                                                                                                                                                                                                                                                                                                                                                                                                                                                                                                                                                                                                                                                                                |       | 5-YR. AVG | YR. AGO | CURRENT                 | FORECAST | % CH. |
| 80                     |                                                                                                                                                                                                                                                                                                                                                                                                                                                                                                                                                                                                                                                                                                                                                                                                                                                                                                                                                                                                                                                                                                                                                                                                                                                                                                                                                                                                                                                                                                                                                                                                                                                                                                                                                                                                                                                                                                                                                                                                                                                                                                                                | May   | 103.07    | 122.23  | 156.07                  |          | 27.7% |
| Λ                      |                                                                                                                                                                                                                                                                                                                                                                                                                                                                                                                                                                                                                                                                                                                                                                                                                                                                                                                                                                                                                                                                                                                                                                                                                                                                                                                                                                                                                                                                                                                                                                                                                                                                                                                                                                                                                                                                                                                                                                                                                                                                                                                                | Jun   | 109.61    | 119.21  | 116.19                  |          | -2.5% |
| o /\_                  |                                                                                                                                                                                                                                                                                                                                                                                                                                                                                                                                                                                                                                                                                                                                                                                                                                                                                                                                                                                                                                                                                                                                                                                                                                                                                                                                                                                                                                                                                                                                                                                                                                                                                                                                                                                                                                                                                                                                                                                                                                                                                                                                | Jul   | 106.65    | 103.04  | 106.65                  |          | 3.5%  |
| / VI                   |                                                                                                                                                                                                                                                                                                                                                                                                                                                                                                                                                                                                                                                                                                                                                                                                                                                                                                                                                                                                                                                                                                                                                                                                                                                                                                                                                                                                                                                                                                                                                                                                                                                                                                                                                                                                                                                                                                                                                                                                                                                                                                                                | Aug   | 99.38     | 100.65  | 110.06                  |          | 9.3%  |
| o / \                  |                                                                                                                                                                                                                                                                                                                                                                                                                                                                                                                                                                                                                                                                                                                                                                                                                                                                                                                                                                                                                                                                                                                                                                                                                                                                                                                                                                                                                                                                                                                                                                                                                                                                                                                                                                                                                                                                                                                                                                                                                                                                                                                                | Sep   | 99.53     | 98.63   | 110.26                  |          | 11.8% |
| 1 1                    |                                                                                                                                                                                                                                                                                                                                                                                                                                                                                                                                                                                                                                                                                                                                                                                                                                                                                                                                                                                                                                                                                                                                                                                                                                                                                                                                                                                                                                                                                                                                                                                                                                                                                                                                                                                                                                                                                                                                                                                                                                                                                                                                | Oct   | 102.18    | 99.86   | 120.71                  |          | 20.9% |
| 0                      | 2                                                                                                                                                                                                                                                                                                                                                                                                                                                                                                                                                                                                                                                                                                                                                                                                                                                                                                                                                                                                                                                                                                                                                                                                                                                                                                                                                                                                                                                                                                                                                                                                                                                                                                                                                                                                                                                                                                                                                                                                                                                                                                                              | 8-Oct |           | 93.84   | 120.44                  |          | 28.3% |
| 4000                   |                                                                                                                                                                                                                                                                                                                                                                                                                                                                                                                                                                                                                                                                                                                                                                                                                                                                                                                                                                                                                                                                                                                                                                                                                                                                                                                                                                                                                                                                                                                                                                                                                                                                                                                                                                                                                                                                                                                                                                                                                                                                                                                                | 6-Nov |           | 104.58  | 117.85                  |          | 12.7% |
| , I, V                 | 1                                                                                                                                                                                                                                                                                                                                                                                                                                                                                                                                                                                                                                                                                                                                                                                                                                                                                                                                                                                                                                                                                                                                                                                                                                                                                                                                                                                                                                                                                                                                                                                                                                                                                                                                                                                                                                                                                                                                                                                                                                                                                                                              | 8-Nov |           | 121.20  |                         | 121.13   | -0.1% |
|                        | 2-a-a-a-a-a-a-a-a-a-a-a-a-a-a-a-a-a-a-a                                                                                                                                                                                                                                                                                                                                                                                                                                                                                                                                                                                                                                                                                                                                                                                                                                                                                                                                                                                                                                                                                                                                                                                                                                                                                                                                                                                                                                                                                                                                                                                                                                                                                                                                                                                                                                                                                                                                                                                                                                                                                        | Nov   | 104.66    | 110.20  |                         | 120.00   | 8.9%  |
| 0 —                    | <b>*</b>                                                                                                                                                                                                                                                                                                                                                                                                                                                                                                                                                                                                                                                                                                                                                                                                                                                                                                                                                                                                                                                                                                                                                                                                                                                                                                                                                                                                                                                                                                                                                                                                                                                                                                                                                                                                                                                                                                                                                                                                                                                                                                                       | Dec   | 110.59    | 132.95  |                         | 125.00   | -6.0% |
|                        | †                                                                                                                                                                                                                                                                                                                                                                                                                                                                                                                                                                                                                                                                                                                                                                                                                                                                                                                                                                                                                                                                                                                                                                                                                                                                                                                                                                                                                                                                                                                                                                                                                                                                                                                                                                                                                                                                                                                                                                                                                                                                                                                              | Jan   | 98.92     | 110.77  |                         | 117.00   | 5.6%  |
| 0                      | <u> </u>                                                                                                                                                                                                                                                                                                                                                                                                                                                                                                                                                                                                                                                                                                                                                                                                                                                                                                                                                                                                                                                                                                                                                                                                                                                                                                                                                                                                                                                                                                                                                                                                                                                                                                                                                                                                                                                                                                                                                                                                                                                                                                                       | Feb   | 93.41     | 100.13  |                         | 109.00   | 8.9%  |
| U                      | wk. end. Nov 6, 2020 = 117.85                                                                                                                                                                                                                                                                                                                                                                                                                                                                                                                                                                                                                                                                                                                                                                                                                                                                                                                                                                                                                                                                                                                                                                                                                                                                                                                                                                                                                                                                                                                                                                                                                                                                                                                                                                                                                                                                                                                                                                                                                                                                                                  | Mar   | 98.86     | 117.82  |                         | 118.00   | 0.1%  |
| 0                      |                                                                                                                                                                                                                                                                                                                                                                                                                                                                                                                                                                                                                                                                                                                                                                                                                                                                                                                                                                                                                                                                                                                                                                                                                                                                                                                                                                                                                                                                                                                                                                                                                                                                                                                                                                                                                                                                                                                                                                                                                                                                                                                                | Apr   | 97.15     | 89.55   |                         | 119.00   | 32.9% |
| O SHORED GIORDED TILLE | The state of the s |       |           |         |                         |          |       |