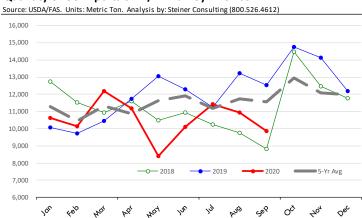

#### Loin, Bnls CC Strap-on, FOB Plant, USDA

#### Brisket Bones, Full, 30#, USDA, FRZ

# **Beef Market - Supply Situation & Outlook**

# **Weekly Beef Production Statistics**

| COURCO! | LICDV |  |
|---------|-------|--|

| Source: USDA   |                 |                |           |            |           |               |           |
|----------------|-----------------|----------------|-----------|------------|-----------|---------------|-----------|
|                |                 | Slaughter      |           | Dressed Wt |           | Production    |           |
|                |                 | (1000 hd)      | % CH.     | LBS        | % CH.     | (Million lbs) | % CH.     |
| Year Ago       | 9-Nov-19        | 657.0          |           | 829.0      |           | 543.0         |           |
| This Week      | 7-Nov-20        | 647.0          | -1.5%     | 844.0      | 1.8%      | 545.1         | 0.4%      |
| Last Week      | 31-Oct-20       | 638.0          |           | 844.0      |           | 537.3         |           |
| This Week      | 7-Nov-20        | 647.0          | 1.4%      | 844.0      | 0.0%      | 545.1         | 1.5%      |
| YTD Last Year  | 9-Nov-19        | 28,463         |           | 808.3      |           | 23,008        |           |
| YTD This Year  | 7-Nov-20        | 27,401         | -3.7%     | 830.5      | 2.7%      | 22,755        | -1.1%     |
| Quarterly Hist | ory + Forecasts | 3              |           |            |           |               |           |
| Q1 2019        |                 | 7,935          |           | 808.3      |           | 6,414         |           |
| Q2 2019        |                 | 7,955<br>8,576 |           | 794.8      |           | 6,817         |           |
| Q3 2019        |                 | 8,542          |           | 810.5      |           | 6,923         |           |
| Q4 2019        |                 | 8,503          |           | 823.4      |           | 7,001         |           |
| Annual         |                 | 33,555         | Y/Y % CH. | 809.3      | Y/Y % CH. | 27,155        | Y/Y % CH. |
|                |                 | ·              | ·         |            |           | ·             | •         |
| Q1 2020        |                 | 8,399          | 5.9%      | 825.0      | 2.1%      | 6,929         | 8.0%      |
| Q2 2020        |                 | 7,393          | -13.8%    | 818.9      | 3.0%      | 6,054         | -11.2%    |
| Q3 2020        |                 | 8,535          | -0.1%     | 833.0      | 2.8%      | 7,110         | 2.7%      |
| Q4 2020        |                 | 8,554          | 0.6%      | 831.0      | 0.9%      | 7,108         | 1.5%      |
| Annual         |                 | 32,881         | -2.0%     | 827.0      | 2.2%      | 27,202        | 0.2%      |
|                |                 |                |           |            |           |               |           |
| Q1 2021        |                 | 8,144          | -3.0%     | 829.0      | 0.5%      | 6,751         | -2.6%     |
| Q2 2021        |                 | 8,132          | 10.0%     | 811.0      | -1.0%     | 6,595         | 8.9%      |
| Q3 2021        |                 | 8,322          | -2.5%     | 822.0      | -1.3%     | 6,841         | -3.8%     |
| Q4 2021        |                 | 8,210          | -4.0%     | 835.0      | 0.5%      | 6,855         | -3.6%     |
| Annual         |                 | 32,808         | -0.2%     | 824.3      | -0.3%     | 27,042        | -0.6%     |
|                |                 |                |           |            |           |               |           |