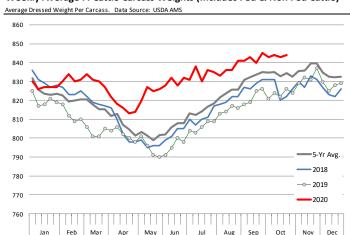

| -3.0%     | 829.0      | 0.5%      | 6,751         | -2.6%     |
| Q2 2021        |                 | 8,132          | 10.0%     | 811.0      | -1.0%     | 6,595         | 8.9%      |
| Q3 2021        |                 | 8,322          | -2.5%     | 822.0      | -1.3%     | 6,841         | -3.8%     |
| Q4 2021        |                 | 8,210          | -4.0%     | 835.0      | 0.5%      | 6,855         | -3.6%     |
| Annual         |                 | 32,808         | -0.2%     | 824.3      | -0.3%     | 27,042        | -0.6%     |
|                |                 |                |           |            |           |               |           |

#### WEEKLY STEER AND HEIFER SLAUGHTER. '000 HEAD



#### Weekly Average FI Cattle Carcass Weights (Includes Fed & Non Fed Cattle)







## **Beef Primal Values**



Beef Choice Cutout Value, USDA, Daily, \$/cwt



Primal Round Cutout Value, USDA, Daily, \$/cwt























#### SELECT, 114A, 3 SHOULDER CLOD, TRIMMED, 1/4" MAX, USDA



### SELECT, 170 GOOSENECK ROUND, 18-33, USDA













#### CHOICE, 168, 3 TOP INSIDE ROUND, 1/4" MAX, USDA



#### **CHOICE, 184, 3 TOP BUTT, BONELESS, USDA**



#### CHOICE, 120, 1 BRISKET, DECKLE-OFF, BONELESS, USDA

















#### CHOICE, 167A, 4 KNUCKLE, PEELED, USDA YEAR OVER YEAR PRICE COMPARISON AND FORECAST PRICE HISTORY AND FORECAST 249.67 May 241.78 240.85 223.51 231.84 3.7% 245.03 239.42 239.14 -0.1% Aug 240.59 254.00 242.45 -4.5% Oct 234.15 244 27 226.49 -7 3% 380 28-Oct 249.94 223.10 -10.7% 6-Nov 258.65 237.71 -8.1% 18-Nov 271.51 237.98 -12.3% 263.99 -8.