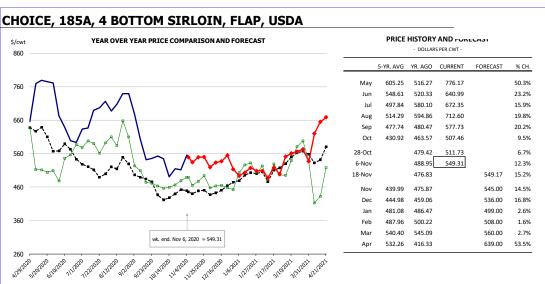

## **Beef Market Trends:**

- Cattle slaughter was slightly under year ago levels last week, primarily due to fewer cows coming to market. Dairy prices have been very firm in recent weeks, which has limited the number of dairy cows going to slaughter.
- Feedlots have become increasingly more current in their marketing and this has helped keep fed cattle prices steady even as wholesale beef prices have declined.
- Seasonally the price of beef round cuts, such as insides and goosenecks, usually trends higher in late October and November. This year's run seems to be occurring later in November and December.
- Uncertainty about foodservice demand is keeping the price of steak cuts, such as ribeyes and tenderloins in check but current prices are by no means bargains.