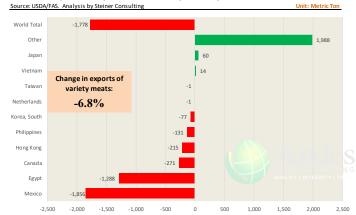

ST, TOM, FRESH, USDA**



#### Mech. Sep. Turkey-Fresh, USDA, WT.AVG.



#### TURKEY MEAT - SCAPULA, FROZEN, USDA, WT.AVG.













### TURKEY THIGH, FRESH, USDA











## **Special Monthly Update - Pork Exports**

#### Y/Y Ch. in Sep. 20 vs. Sep 19 US Fr, Froz & Pres Pork Export Volume



### Y/Y Ch. in Sep. 20 vs. Sep 19 US Pork Variety Meat Exports



### Quantity of US Exports of Fr/Frz/Cooked Pork: World Total



#### Quantity of US Exports of Fr/Frz/Cooked Pork: Mexico



#### \$ Value of US Exports of Fr/Frz/Cooked Pork: World Total



#### \$ Value of US Exports of Fr/Frz/Cooked Pork: Mexico



## **Special Monthly Update - Beef Exports**



#### Y/Y Ch. in Sep. 20 vs. Sep 19 US Beef and Veal Export Volume



#### Y/Y Ch. in Sep. 20 vs. Sep 19 US Beef Variety Meat Exports



#### Quantity of US Exports of Fr/Frz/Pres Beef & Veal: World Total



#### Quantity of US Exports of Fr/Frz/Pres Beef: Mexico

Source: USDA/FAS. Units: Metric Ton. Analysis by: Steiner Consulting (800.526.4612)



### \$ Value of US Exports of Fr/Frz/Pres Beef: World Total



#### \$ Value of US Exports of Fr/Frz/Pres Beef: Mexico



## **Special Monthly Update - Chicken Exports**



15.000.000

35.000.000

#### Y/Y Ch. in Sep. 20 vs. Sep 19 US Fresh/Frozen Broiler Meat Exports



#### World Total 16,289 China Mexico 2,733 1,327 Angola Chile -686 -1,455 Guatemala Y/Y Change in export volum Kazakhstan -2,493 of fresh/frz chicken -3.233 Other 6.3% Hong Kong -5,600 -13,607 Cuba -25,000 -15,000 -5,000 5,000 15,000 25,000 35,000

#### Y/Y Ch. in Sep. 20 vs. Sep 19 US Broiler Export Value (\$