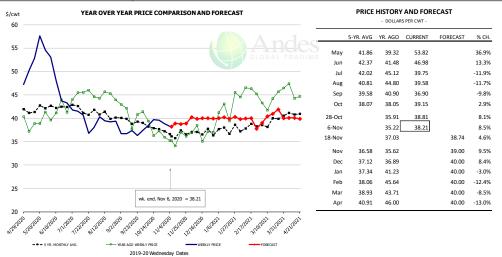

#### Ham, Inner Shank, FOB Plant, USDA

|        | 5 VP 4 VC | VD 460  | CURRENT | FORFOLGE | 0/ 611 |
|--------|-----------|---------|---------|----------|--------|
|        | 5-YR. AVG | YR. AGO | CURRENT | FORECAST | % CH   |
| May    | 98.86     | 108.39  | 111.93  |          | 3.3%   |
| Jun    | 104.43    | 113.93  | 106.79  |          | -6.3%  |
| Jul    | 101.55    | 102.17  | 100.36  |          | -1.8%  |
| Aug    | 92.23     | 99.30   | 116.00  |          | 16.8%  |
| Sep    | 92.95     | 90.96   | 133.80  |          | 47.1%  |
| Oct    | 92.96     | 85.32   | 129.52  |          | 51.8%  |
| 28-Oct |           | 67.47   | 131.16  |          | 94.49  |
| 6-Nov  |           | 65.98   | 122.23  |          | 85.39  |
| 18-Nov |           | 65.98   |         | 136.37   | 106.79 |
| Nov    | 89.26     | 81.12   |         | 130.00   | 60.29  |
| Dec    | 94.19     | 94.69   |         | 132.00   | 39.49  |
| Jan    | 91.41     | 95.65   |         | 156.00   | 63.1%  |
| Feb    | 90.65     | 93.76   |         | 143.00   | 52.59  |
| Mar    | 90.54     | 95.70   |         | 154.00   | 60.99  |
| Apr    | 88.93     | 57.79   |         | 173.00   | 199.49 |