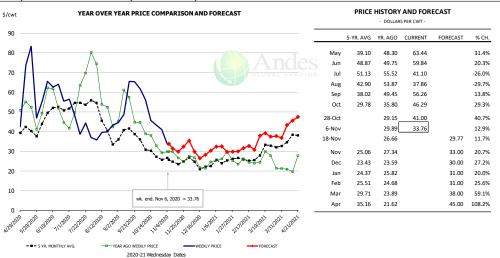

#### Ham, Inner Shank, FOB Plant, USDA

|        | 5 VP 4 VC | VD 460  | CURRENT | FORFOLGE | 0/ 611 |
|--------|-----------|---------|---------|----------|--------|
|        | 5-YR. AVG | YR. AGO | CURRENT | FORECAST | % CH   |
| May    | 98.86     | 108.39  | 111.93  |          | 3.3%   |
| Jun    | 104.43    | 113.93  | 106.79  |          | -6.3%  |
| Jul    | 101.55    | 102.17  | 100.36  |          | -1.8%  |
| Aug    | 92.23     | 99.30   | 116.00  |          | 16.8%  |
| Sep    | 92.95     | 90.96   | 133.80  |          | 47.1%  |
| Oct    | 92.96     | 85.32   | 129.52  |          | 51.8%  |
| 28-Oct |           | 67.47   | 131.16  |          | 94.49  |
| 6-Nov  |           | 65.98   | 122.23  |          | 85.39  |
| 18-Nov |           | 65.98   |         | 136.37   | 106.79 |
| Nov    | 89.26     | 81.12   |         | 130.00   | 60.29  |
| Dec    | 94.19     | 94.69   |         | 132.00   | 39.49  |
| Jan    | 91.41     | 95.65   |         | 156.00   | 63.1%  |
| Feb    | 90.65     | 93.76   |         | 143.00   | 52.59  |
| Mar    | 90.54     | 95.70   |         | 154.00   | 60.99  |
| Apr    | 88.93     | 57.79   |         | 173.00   | 199.49 |