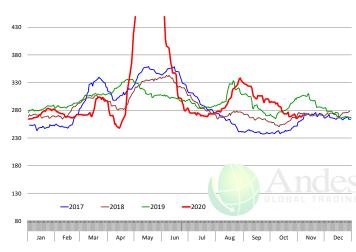

## **Beef Market Trends:**

- Cattle slaughter was slightly under year ago levels last week, primarily due to fewer cows coming to market. Dairy prices have been very firm in recent weeks, which has limited the number of dairy cows going to slaughter.
- Feedlots have become increasingly more current in their marketing and this has helped keep fed cattle prices steady even as wholesale beef prices have declined.
- Seasonally the price of beef round cuts, such as insides and goosenecks, usually trends higher in late October and November. This year's run seems to be occurring later in November and December.
- Uncertainty about foodservice demand is keeping the price of steak cuts, such as ribeyes and tenderloins in check but current prices are by no means bargains.