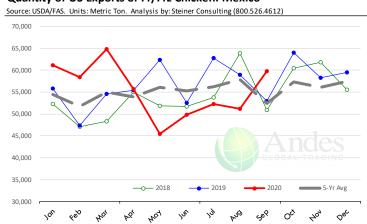

#### Loin, Bnls CC Strap-on, FOB Plant, USDA

#### Brisket Bones, Full, 30#, USDA, FRZ

# **Beef Market - Supply Situation & Outlook**

# **Weekly Beef Production Statistics**

| COURCO! | LICDV |  |
|---------|-------|--|

| Source: USDA   |                 |                |           |            |           |               |           |
|----------------|-----------------|----------------|-----------|------------|-----------|---------------|-----------|
|                |                 | Slaughter      |           | Dressed Wt |           | Production    |           |
|                |                 | (1000 hd)      | % CH.     | LBS        | % CH.     | (Million lbs) | % CH.     |
| Year Ago       | 9-Nov-19        | 657.0          |           | 829.0      |           | 543.0         |           |
| This Week      | 7-Nov-20        | 647.0          | -1.5%     | 844.0      | 1.8%      | 545.1         | 0.4%      |
| Last Week      | 31-Oct-20       | 638.0          |           | 844.0      |           | 537.3         |           |
| This Week      | 7-Nov-20        | 647.0          | 1.4%      | 844.0      | 0.0%      | 545.1         | 1.5%      |
| YTD Last Year  | 9-Nov-19        | 28,463         |           | 808.3      |           | 23,008        |           |
| YTD This Year  | 7-Nov-20        | 27,401         | -3.7%     | 830.5      | 2.7%      | 22,755        | -1.1%     |
| Quarterly Hist | ory + Forecasts | 3              |           |            |           |               |           |
| Q1 2019        |                 | 7,935          |           | 808.3      |           | 6,414         |           |
| Q2 2019        |                 | 7,955<br>8,576 |           | 794.8      |           | 6,817         |           |
| Q3 2019        |                 | 8,542          |           | 810.5      |           | 6,923         |           |
| Q4 2019        |                 | 8,503          |           | 823.4      |           | 7,001         |           |
| Annual         |                 | 33,555         | Y/Y % CH. | 809.3      | Y/Y % CH. | 27,155        | Y/Y % CH. |
|                |                 | ·              | ·         |            |           | ·             | •         |
| Q1 2020        |                 | 8,399          | 5.9%      | 825.0      | 2.1%      | 6,929         | 8.0%      |
| Q2 2020        |                 | 7,393          | -13.8%    | 818.9      | 3.0%      | 6,054         | -11.2%    |
| Q3 2020        |                 | 8,535          | -0.1%     | 833.0      | 2.8%      | 7,110         | 2.7%      |
| Q4 2020        |                 | 8,554          | 0.6%      | 831.0      | 0.9%      | 7,108         | 1.5%      |
| Annual         |                 | 32,881         | -2.0%     | 827.0      | 2.2%      | 27,202        | 0.2%      |
|                |                 |                |           |            |           |               |           |
| Q1 2021        |                 | 8,144          | -3.0%     | 829.0      | 0.5%      | 6,751         | -2.6%     |
| Q2 2021        |                 | 8,132          | 10.0%     | 811.0      | -1.0%     | 6,595         | 8.9%      |
| Q3 2021        |                 | 8,322          | -2.5%     | 822.0      | -1.3%     | 6,841         | -3.8%     |
| Q4 2021        |                 | 8,210          | -4.0%     | 835.0      | 0.5%      | 6,855         | -3.6%     |
| Annual         |                 | 32,808         | -0.2%     | 824.3      | -0.3%     | 27,042        | -0.6%     |
|                |                 |                |           |            |           |               |           |