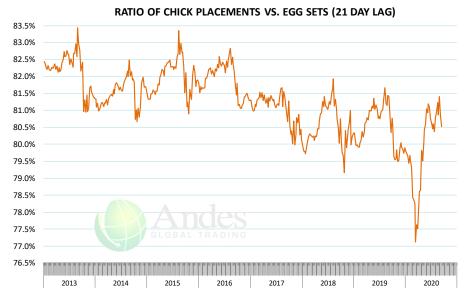

### **Chicken Market Trends:**

- Broiler egg sets and chick placements continue to drift lower as producers look to match supply to available demand. Egg sets for the week ending October 31 were 2.7% lower than a year ago and in the last four weeks egg sets have declined an average of 1.2%. Chick placements were down 0.3% last week but in the last four weeks they have also declined by 1.3%.
- Broiler producers are expected to keep slaughter/ production below year ago levels in Q4, according to USDA. Breast meat prices remain weak as COVID has affected the demand of school lunch programs and quick service restaurants.
- Dark meat prices are also weak as export demand in some key markets remains disappointing. MSC values, however, have been greatly supported by strong demand for chicken nuggets going into US government Food Box program.