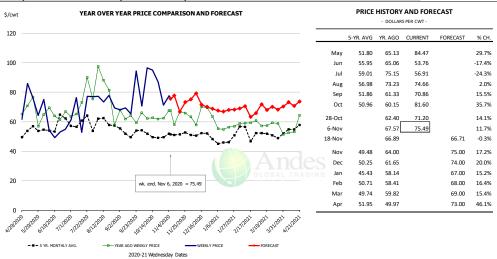

### Ham, 23-27# Trmd Selected Ham, FOB Plant, USDA

|        | 5-YR. AVG | YR. AGO | CURRENT | FORECAST | % CH   |
|--------|-----------|---------|---------|----------|--------|
| May    | 65.67     | 76.40   | 37.38   |          | -51.19 |
| Jun    | 66.52     | 71.29   | 34.64   |          | -51.49 |
| Jul    | 65.78     | 66.23   | 43.56   |          | -34.29 |
| Aug    | 65.19     | 63.89   | 42.66   |          | -33.29 |
| Sep    | 60.53     | 60.10   | 61.88   |          | 3.09   |
| Oct    | 59.91     | 63.32   | 64.93   |          | 2.59   |
| 28-Oct |           | 70.21   | 72.38   |          | 3.19   |
| 6-Nov  |           | 88.36   | 75.72   |          | -14.39 |
| 18-Nov |           | 92.82   |         | 80.99    | -12.79 |
| Nov    | 66.94     | 89.92   |         | 81.00    | -9.99  |
| Dec    | 63.40     | 76.31   |         | 73.00    | -4.39  |
| Jan    | 57.63     | 68.04   |         | 64.00    | -5.99  |
| Feb    | 55.75     | 59.55   |         | 62.00    | 4.19   |
| Mar    | 57.20     | 52.23   |         | 66.00    | 26.49  |
| Apr    | 55.85     | 34.55   |         | 69.00    | 99.79  |