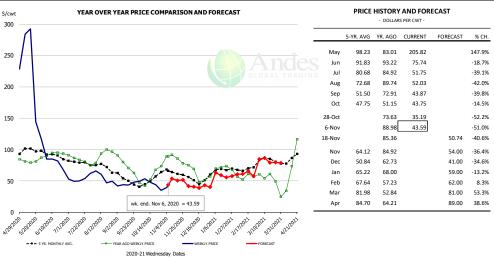

PRICE HISTORY AND FORECAST

| wt                     | YEAR OVER YEAR PRICE COMPARISON AND FORECAST                                                                                                                                                                                                                                                                                                                                                                                                                                                                                                                                                                                                                                                                                                                                                                                                                                                                                                                                                                                                                                                                                                                                                                                                                                                                                                                                                                                                                                                                                                                                                                                                                                                                                                                                                                                                                                                                                                                                                                                                                                                                                   |       | PRICE     |         | AND FOR<br>IS PER CWT - | ECAST    |       |
|------------------------|--------------------------------------------------------------------------------------------------------------------------------------------------------------------------------------------------------------------------------------------------------------------------------------------------------------------------------------------------------------------------------------------------------------------------------------------------------------------------------------------------------------------------------------------------------------------------------------------------------------------------------------------------------------------------------------------------------------------------------------------------------------------------------------------------------------------------------------------------------------------------------------------------------------------------------------------------------------------------------------------------------------------------------------------------------------------------------------------------------------------------------------------------------------------------------------------------------------------------------------------------------------------------------------------------------------------------------------------------------------------------------------------------------------------------------------------------------------------------------------------------------------------------------------------------------------------------------------------------------------------------------------------------------------------------------------------------------------------------------------------------------------------------------------------------------------------------------------------------------------------------------------------------------------------------------------------------------------------------------------------------------------------------------------------------------------------------------------------------------------------------------|-------|-----------|---------|-------------------------|----------|-------|
| 00 ————                |                                                                                                                                                                                                                                                                                                                                                                                                                                                                                                                                                                                                                                                                                                                                                                                                                                                                                                                                                                                                                                                                                                                                                                                                                                                                                                                                                                                                                                                                                                                                                                                                                                                                                                                                                                                                                                                                                                                                                                                                                                                                                                                                |       | 5-YR. AVG | YR. AGO | CURRENT                 | FORECAST | % CH. |
| 80                     |                                                                                                                                                                                                                                                                                                                                                                                                                                                                                                                                                                                                                                                                                                                                                                                                                                                                                                                                                                                                                                                                                                                                                                                                                                                                                                                                                                                                                                                                                                                                                                                                                                                                                                                                                                                                                                                                                                                                                                                                                                                                                                                                | May   | 103.07    | 122.23  | 156.07                  |          | 27.7% |
| Λ                      |                                                                                                                                                                                                                                                                                                                                                                                                                                                                                                                                                                                                                                                                                                                                                                                                                                                                                                                                                                                                                                                                                                                                                                                                                                                                                                                                                                                                                                                                                                                                                                                                                                                                                                                                                                                                                                                                                                                                                                                                                                                                                                                                | Jun   | 109.61    | 119.21  | 116.19                  |          | -2.5% |
| o /\_                  |                                                                                                                                                                                                                                                                                                                                                                                                                                                                                                                                                                                                                                                                                                                                                                                                                                                                                                                                                                                                                                                                                                                                                                                                                                                                                                                                                                                                                                                                                                                                                                                                                                                                                                                                                                                                                                                                                                                                                                                                                                                                                                                                | Jul   | 106.65    | 103.04  | 106.65                  |          | 3.5%  |
| / VI                   |                                                                                                                                                                                                                                                                                                                                                                                                                                                                                                                                                                                                                                                                                                                                                                                                                                                                                                                                                                                                                                                                                                                                                                                                                                                                                                                                                                                                                                                                                                                                                                                                                                                                                                                                                                                                                                                                                                                                                                                                                                                                                                                                | Aug   | 99.38     | 100.65  | 110.06                  |          | 9.3%  |
| o / \                  |                                                                                                                                                                                                                                                                                                                                                                                                                                                                                                                                                                                                                                                                                                                                                                                                                                                                                                                                                                                                                                                                                                                                                                                                                                                                                                                                                                                                                                                                                                                                                                                                                                                                                                                                                                                                                                                                                                                                                                                                                                                                                                                                | Sep   | 99.53     | 98.63   | 110.26                  |          | 11.8% |
| 1 1                    |                                                                                                                                                                                                                                                                                                                                                                                                                                                                                                                                                                                                                                                                                                                                                                                                                                                                                                                                                                                                                                                                                                                                                                                                                                                                                                                                                                                                                                                                                                                                                                                                                                                                                                                                                                                                                                                                                                                                                                                                                                                                                                                                | Oct   | 102.18    | 99.86   | 120.71                  |          | 20.9% |
| 0                      | 2                                                                                                                                                                                                                                                                                                                                                                                                                                                                                                                                                                                                                                                                                                                                                                                                                                                                                                                                                                                                                                                                                                                                                                                                                                                                                                                                                                                                                                                                                                                                                                                                                                                                                                                                                                                                                                                                                                                                                                                                                                                                                                                              | 8-Oct |           | 93.84   | 120.44                  |          | 28.3% |
| 4000                   |                                                                                                                                                                                                                                                                                                                                                                                                                                                                                                                                                                                                                                                                                                                                                                                                                                                                                                                                                                                                                                                                                                                                                                                                                                                                                                                                                                                                                                                                                                                                                                                                                                                                                                                                                                                                                                                                                                                                                                                                                                                                                                                                | 6-Nov |           | 104.58  | 117.85                  |          | 12.7% |
| , I, V                 | 1                                                                                                                                                                                                                                                                                                                                                                                                                                                                                                                                                                                                                                                                                                                                                                                                                                                                                                                                                                                                                                                                                                                                                                                                                                                                                                                                                                                                                                                                                                                                                                                                                                                                                                                                                                                                                                                                                                                                                                                                                                                                                                                              | 8-Nov |           | 121.20  |                         | 121.13   | -0.1% |
|                        | 2-a-a-a-a-a-a-a-a-a-a-a-a-a-a-a-a-a-a-a                                                                                                                                                                                                                                                                                                                                                                                                                                                                                                                                                                                                                                                                                                                                                                                                                                                                                                                                                                                                                                                                                                                                                                                                                                                                                                                                                                                                                                                                                                                                                                                                                                                                                                                                                                                                                                                                                                                                                                                                                                                                                        | Nov   | 104.66    | 110.20  |                         | 120.00   | 8.9%  |
| 0 —                    | <b>*</b>                                                                                                                                                                                                                                                                                                                                                                                                                                                                                                                                                                                                                                                                                                                                                                                                                                                                                                                                                                                                                                                                                                                                                                                                                                                                                                                                                                                                                                                                                                                                                                                                                                                                                                                                                                                                                                                                                                                                                                                                                                                                                                                       | Dec   | 110.59    | 132.95  |                         | 125.00   | -6.0% |
|                        | †                                                                                                                                                                                                                                                                                                                                                                                                                                                                                                                                                                                                                                                                                                                                                                                                                                                                                                                                                                                                                                                                                                                                                                                                                                                                                                                                                                                                                                                                                                                                                                                                                                                                                                                                                                                                                                                                                                                                                                                                                                                                                                                              | Jan   | 98.92     | 110.77  |                         | 117.00   | 5.6%  |
| 0                      | <u> </u>                                                                                                                                                                                                                                                                                                                                                                                                                                                                                                                                                                                                                                                                                                                                                                                                                                                                                                                                                                                                                                                                                                                                                                                                                                                                                                                                                                                                                                                                                                                                                                                                                                                                                                                                                                                                                                                                                                                                                                                                                                                                                                                       | Feb   | 93.41     | 100.13  |                         | 109.00   | 8.9%  |
| U                      | wk. end. Nov 6, 2020 = 117.85                                                                                                                                                                                                                                                                                                                                                                                                                                                                                                                                                                                                                                                                                                                                                                                                                                                                                                                                                                                                                                                                                                                                                                                                                                                                                                                                                                                                                                                                                                                                                                                                                                                                                                                                                                                                                                                                                                                                                                                                                                                                                                  | Mar   | 98.86     | 117.82  |                         | 118.00   | 0.1%  |
| 0                      |                                                                                                                                                                                                                                                                                                                                                                                                                                                                                                                                                                                                                                                                                                                                                                                                                                                                                                                                                                                                                                                                                                                                                                                                                                                                                                                                                                                                                                                                                                                                                                                                                                                                                                                                                                                                                                                                                                                                                                                                                                                                                                                                | Apr   | 97.15     | 89.55   |                         | 119.00   | 32.9% |
| O SHORED GIORDED TILLE | The state of the s |       |           |         |                         |          |       |