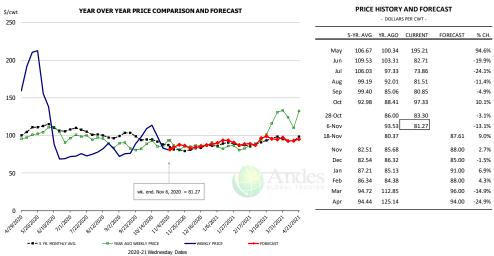

PRICE HISTORY AND FORECAST

| wt                     | YEAR OVER YEAR PRICE COMPARISON AND FORECAST                                                                                                                                                                                                                                                                                                                                                                                                                                                                                                                                                                                                                                                                                                                                                                                                                                                                                                                                                                                                                                                                                                                                                                                                                                                                                                                                                                                                                                                                                                                                                                                                                                                                                                                                                                                                                                                                                                                                                                                                                                                                                   |       | PRICE     |         | AND FOR<br>IS PER CWT - | ECAST    |       |
|------------------------|--------------------------------------------------------------------------------------------------------------------------------------------------------------------------------------------------------------------------------------------------------------------------------------------------------------------------------------------------------------------------------------------------------------------------------------------------------------------------------------------------------------------------------------------------------------------------------------------------------------------------------------------------------------------------------------------------------------------------------------------------------------------------------------------------------------------------------------------------------------------------------------------------------------------------------------------------------------------------------------------------------------------------------------------------------------------------------------------------------------------------------------------------------------------------------------------------------------------------------------------------------------------------------------------------------------------------------------------------------------------------------------------------------------------------------------------------------------------------------------------------------------------------------------------------------------------------------------------------------------------------------------------------------------------------------------------------------------------------------------------------------------------------------------------------------------------------------------------------------------------------------------------------------------------------------------------------------------------------------------------------------------------------------------------------------------------------------------------------------------------------------|-------|-----------|---------|-------------------------|----------|-------|
| 00 ————                |                                                                                                                                                                                                                                                                                                                                                                                                                                                                                                                                                                                                                                                                                                                                                                                                                                                                                                                                                                                                                                                                                                                                                                                                                                                                                                                                                                                                                                                                                                                                                                                                                                                                                                                                                                                                                                                                                                                                                                                                                                                                                                                                |       | 5-YR. AVG | YR. AGO | CURRENT                 | FORECAST | % CH. |
| 80                     |                                                                                                                                                                                                                                                                                                                                                                                                                                                                                                                                                                                                                                                                                                                                                                                                                                                                                                                                                                                                                                                                                                                                                                                                                                                                                                                                                                                                                                                                                                                                                                                                                                                                                                                                                                                                                                                                                                                                                                                                                                                                                                                                | May   | 103.07    | 122.23  | 156.07                  |          | 27.7% |
| Λ                      |                                                                                                                                                                                                                                                                                                                                                                                                                                                                                                                                                                                                                                                                                                                                                                                                                                                                                                                                                                                                                                                                                                                                                                                                                                                                                                                                                                                                                                                                                                                                                                                                                                                                                                                                                                                                                                                                                                                                                                                                                                                                                                                                | Jun   | 109.61    | 119.21  | 116.19                  |          | -2.5% |
| o /\_                  |                                                                                                                                                                                                                                                                                                                                                                                                                                                                                                                                                                                                                                                                                                                                                                                                                                                                                                                                                                                                                                                                                                                                                                                                                                                                                                                                                                                                                                                                                                                                                                                                                                                                                                                                                                                                                                                                                                                                                                                                                                                                                                                                | Jul   | 106.65    | 103.04  | 106.65                  |          | 3.5%  |
| / VI                   |                                                                                                                                                                                                                                                                                                                                                                                                                                                                                                                                                                                                                                                                                                                                                                                                                                                                                                                                                                                                                                                                                                                                                                                                                                                                                                                                                                                                                                                                                                                                                                                                                                                                                                                                                                                                                                                                                                                                                                                                                                                                                                                                | Aug   | 99.38     | 100.65  | 110.06                  |          | 9.3%  |
| o / \                  |                                                                                                                                                                                                                                                                                                                                                                                                                                                                                                                                                                                                                                                                                                                                                                                                                                                                                                                                                                                                                                                                                                                                                                                                                                                                                                                                                                                                                                                                                                                                                                                                                                                                                                                                                                                                                                                                                                                                                                                                                                                                                                                                | Sep   | 99.53     | 98.63   | 110.26                  |          | 11.8% |
| 1 1                    |                                                                                                                                                                                                                                                                                                                                                                                                                                                                                                                                                                                                                                                                                                                                                                                                                                                                                                                                                                                                                                                                                                                                                                                                                                                                                                                                                                                                                                                                                                                                                                                                                                                                                                                                                                                                                                                                                                                                                                                                                                                                                                                                | Oct   | 102.18    | 99.86   | 120.71                  |          | 20.9% |
| 0                      | 2                                                                                                                                                                                                                                                                                                                                                                                                                                                                                                                                                                                                                                                                                                                                                                                                                                                                                                                                                                                                                                                                                                                                                                                                                                                                                                                                                                                                                                                                                                                                                                                                                                                                                                                                                                                                                                                                                                                                                                                                                                                                                                                              | 8-Oct |           | 93.84   | 120.44                  |          | 28.3% |
| 4000                   |                                                                                                                                                                                                                                                                                                                                                                                                                                                                                                                                                                                                                                                                                                                                                                                                                                                                                                                                                                                                                                                                                                                                                                                                                                                                                                                                                                                                                                                                                                                                                                                                                                                                                                                                                                                                                                                                                                                                                                                                                                                                                                                                | 6-Nov |           | 104.58  | 117.85                  |          | 12.7% |
| , I, V                 | 1                                                                                                                                                                                                                                                                                                                                                                                                                                                                                                                                                                                                                                                                                                                                                                                                                                                                                                                                                                                                                                                                                                                                                                                                                                                                                                                                                                                                                                                                                                                                                                                                                                                                                                                                                                                                                                                                                                                                                                                                                                                                                                                              | 8-Nov |           | 121.20  |                         | 121.13   | -0.1% |
|                        | 2-a-a-a-a-a-a-a-a-a-a-a-a-a-a-a-a-a-a-a                                                                                                                                                                                                                                                                                                                                                                                                                                                                                                                                                                                                                                                                                                                                                                                                                                                                                                                                                                                                                                                                                                                                                                                                                                                                                                                                                                                                                                                                                                                                                                                                                                                                                                                                                                                                                                                                                                                                                                                                                                                                                        | Nov   | 104.66    | 110.20  |                         | 120.00   | 8.9%  |
| 0 —                    | <b>*</b>                                                                                                                                                                                                                                                                                                                                                                                                                                                                                                                                                                                                                                                                                                                                                                                                                                                                                                                                                                                                                                                                                                                                                                                                                                                                                                                                                                                                                                                                                                                                                                                                                                                                                                                                                                                                                                                                                                                                                                                                                                                                                                                       | Dec   | 110.59    | 132.95  |                         | 125.00   | -6.0% |
|                        | †                                                                                                                                                                                                                                                                                                                                                                                                                                                                                                                                                                                                                                                                                                                                                                                                                                                                                                                                                                                                                                                                                                                                                                                                                                                                                                                                                                                                                                                                                                                                                                                                                                                                                                                                                                                                                                                                                                                                                                                                                                                                                                                              | Jan   | 98.92     | 110.77  |                         | 117.00   | 5.6%  |
| 0                      | <u> </u>                                                                                                                                                                                                                                                                                                                                                                                                                                                                                                                                                                                                                                                                                                                                                                                                                                                                                                                                                                                                                                                                                                                                                                                                                                                                                                                                                                                                                                                                                                                                                                                                                                                                                                                                                                                                                                                                                                                                                                                                                                                                                                                       | Feb   | 93.41     | 100.13  |                         | 109.00   | 8.9%  |
| U                      | wk. end. Nov 6, 2020 = 117.85                                                                                                                                                                                                                                                                                                                                                                                                                                                                                                                                                                                                                                                                                                                                                                                                                                                                                                                                                                                                                                                                                                                                                                                                                                                                                                                                                                                                                                                                                                                                                                                                                                                                                                                                                                                                                                                                                                                                                                                                                                                                                                  | Mar   | 98.86     | 117.82  |                         | 118.00   | 0.1%  |
| 0                      |                                                                                                                                                                                                                                                                                                                                                                                                                                                                                                                                                                                                                                                                                                                                                                                                                                                                                                                                                                                                                                                                                                                                                                                                                                                                                                                                                                                                                                                                                                                                                                                                                                                                                                                                                                                                                                                                                                                                                                                                                                                                                                                                | Apr   | 97.15     | 89.55   |                         | 119.00   | 32.9% |
| O SHORED GIORDED TILLE | The state of the s |       |           |         |                         |          |       |