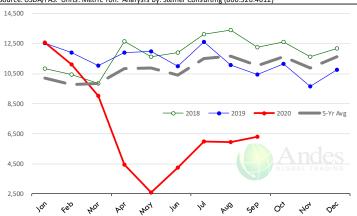

# **Weekly Pork Production Statistics**

Source: USDA

| Source. OSDA       |                 | Slaughter                |                     | Dressed Wt            |                     | Production             |                     |
|--------------------|-----------------|--------------------------|---------------------|-----------------------|---------------------|------------------------|---------------------|
|                    |                 | (1000 hd)                | % CH.               | LBS                   | % CH.               | (Million lbs)          | % CH.               |
|                    |                 |                          |                     |                       |                     |                        |                     |
| Year Ago           | 9-Nov-19        | 2,698                    | 0.60/               | 214.0                 | 2 22/               | 577.9                  | 4 = 0 /             |
| This Week          | 7-Nov-20        | 2,713                    | 0.6%                | 216.0                 | 0.9%                | 586.4                  | 1.5%                |
| Last Week          | 31-Oct-20       | 2,683                    |                     | 215.0                 |                     | 577.8                  |                     |
| This Week          | 7-Nov-20        | 2,713                    | 1.1%                | 216.0                 | 0.5%                | 586.4                  | 1.5%                |
| YTD Last Year      | 9-Nov-19        | 110,018                  |                     | 212.7                 |                     | 23,387                 |                     |
| YTD This Year      | 7-Nov-20        | 111,041                  | 0.9%                | 214.6                 | 0.9%                | 23,822                 | 1.9%                |
| Quarterly Hist     | ory + Forecasts | 3                        |                     |                       |                     |                        |                     |
| Q1 2019            |                 | 31,870                   |                     | 213.9                 |                     | 6,817                  |                     |
| Q2 2019            |                 | 30,927                   |                     | 213.9                 |                     | 6,615                  |                     |
| Q3 2019            |                 | 32,088                   |                     | 208.6                 |                     | 6,694                  |                     |
| Q4 2019            |                 | 35,028                   |                     | 212.5                 |                     | ,<br>7,445             |                     |
| Annual             |                 | 129,913                  | Y/Y % CH.           | 212.2                 | Y/Y % CH.           | 27,572                 | Y/Y % CH.           |
| 0.4.0000           |                 |                          | 0.007               | 245.4                 | <b>2 7</b> 2/       | <b>-</b>               | 0.00/               |
| Q1 2020            |                 | 34,478                   | 8.2%                | 215.4                 | 0.7%                | 7,426                  | 8.9%                |
| Q2 2020            |                 | 29,184                   | -5.6%               | 216.2                 | 1.1%                | 6,311                  | -4.6%               |
| Q3 2020            |                 | 33,375                   | 4.0%                | 211.2                 | 1.2%                | 7,049                  | 5.3%                |
| Q4 2020            |                 | 35,273                   | 0.7%                | 214.5                 | 0.9%                | 7,566                  | 1.6%                |
| Annual             |                 | 132,311                  | 1.8%                | 214.3                 | 1.0%                | 28,352                 | 2.8%                |
| 01 2021            |                 | 22 261                   | -3.5%               | 217.0                 | 0.8%                | 7 210                  | 2.00/               |
| Q1 2021<br>Q2 2021 |                 | 33,261<br>30,644         | -3.5%<br>5.0%       | 217.0                 | -0.1%               | 7,218<br>6,619         | -2.8%<br>4.9%       |
| -                  |                 | ,                        |                     |                       |                     |                        |                     |
| Q3 2021            |                 | 33,308                   | -0.2%               | 210.0                 | -0.6%<br>0.5%       | 6,995                  | -0.8%               |
| Q4 2021<br>Annual  |                 | 35,347<br><b>132,560</b> | 0.2%<br><b>0.2%</b> | 215.5<br><b>214.6</b> | 0.5%<br><b>0.1%</b> | 7,617<br><b>28,449</b> | 0.7%<br><b>0.3%</b> |
| Aiiiludi           |                 | 132,300                  | U. Z 70             | 214.0                 | 0.170               | 20,443                 | 0.5%                |