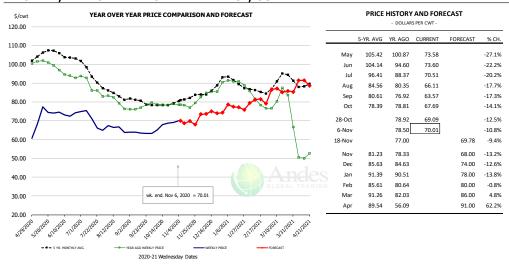

### Ham, 23-27# Trmd Selected Ham, FOB Plant, USDA

|        | 5-YR. AVG | YR. AGO | CURRENT | FORECAST | % CH   |
|--------|-----------|---------|---------|----------|--------|
| May    | 65.67     | 76.40   | 37.38   |          | -51.19 |
| Jun    | 66.52     | 71.29   | 34.64   |          | -51.49 |
| Jul    | 65.78     | 66.23   | 43.56   |          | -34.29 |
| Aug    | 65.19     | 63.89   | 42.66   |          | -33.29 |
| Sep    | 60.53     | 60.10   | 61.88   |          | 3.09   |
| Oct    | 59.91     | 63.32   | 64.93   |          | 2.59   |
| 28-Oct |           | 70.21   | 72.38   |          | 3.19   |
| 6-Nov  |           | 88.36   | 75.72   |          | -14.39 |
| 18-Nov |           | 92.82   |         | 80.99    | -12.79 |
| Nov    | 66.94     | 89.92   |         | 81.00    | -9.99  |
| Dec    | 63.40     | 76.31   |         | 73.00    | -4.39  |
| Jan    | 57.63     | 68.04   |         | 64.00    | -5.99  |
| Feb    | 55.75     | 59.55   |         | 62.00    | 4.19   |
| Mar    | 57.20     | 52.23   |         | 66.00    | 26.49  |
| Apr    | 55.85     | 34.55   |         | 69.00    | 99.79  |