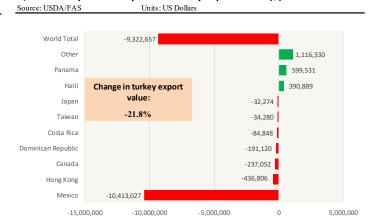

#### Loin, Bnls CC Strap-on, FOB Plant, USDA

#### Brisket Bones, Full, 30#, USDA, FRZ

# **Beef Market - Supply Situation & Outlook**

# **Weekly Beef Production Statistics**

| COURCO! | LICDV |  |
|---------|-------|--|

| Source: USDA   |                 |                |           |            |           |               |           |
|----------------|-----------------|----------------|-----------|------------|-----------|---------------|-----------|
|                |                 | Slaughter      |           | Dressed Wt |           | Production    |           |
|                |                 | (1000 hd)      | % CH.     | LBS        | % CH.     | (Million lbs) | % CH.     |
| Year Ago       | 9-Nov-19        | 657.0          |           | 829.0      |           | 543.0         |           |
| This Week      | 7-Nov-20        | 647.0          | -1.5%     | 844.0      | 1.8%      | 545.1         | 0.4%      |
| Last Week      | 31-Oct-20       | 638.0          |           | 844.0      |           | 537.3         |           |
| This Week      | 7-Nov-20        | 647.0          | 1.4%      | 844.0      | 0.0%      | 545.1         | 1.5%      |
| YTD Last Year  | 9-Nov-19        | 28,463         |           | 808.3      |           | 23,008        |           |
| YTD This Year  | 7-Nov-20        | 27,401         | -3.7%     | 830.5      | 2.7%      | 22,755        | -1.1%     |
| Quarterly Hist | ory + Forecasts | 3              |           |            |           |               |           |
| Q1 2019        |                 | 7,935          |           | 808.3      |           | 6,414         |           |
| Q2 2019        |                 | 7,955<br>8,576 |           | 794.8      |           | 6,817         |           |
| Q3 2019        |                 | 8,542          |           | 810.5      |           | 6,923         |           |
| Q4 2019        |                 | 8,503          |           | 823.4      |           | 7,001         |           |
| Annual         |                 | 33,555         | Y/Y % CH. | 809.3      | Y/Y % CH. | 27,155        | Y/Y % CH. |
|                |                 | ·              | ·         |            |           | ·             | •         |
| Q1 2020        |                 | 8,399          | 5.9%      | 825.0      | 2.1%      | 6,929         | 8.0%      |
| Q2 2020        |                 | 7,393          | -13.8%    | 818.9      | 3.0%      | 6,054         | -11.2%    |
| Q3 2020        |                 | 8,535          | -0.1%     | 833.0      | 2.8%      | 7,110         | 2.7%      |
| Q4 2020        |                 | 8,554          | 0.6%      | 831.0      | 0.9%      | 7,108         | 1.5%      |
| Annual         |                 | 32,881         | -2.0%     | 827.0      | 2.2%      | 27,202        | 0.2%      |
|                |                 |                |           |            |           |               |           |
| Q1 2021        |                 | 8,144          | -3.0%     | 829.0      | 0.5%      | 6,751         | -2.6%     |
| Q2 2021        |                 | 8,132          | 10.0%     | 811.0      | -1.0%     | 6,595         | 8.9%      |
| Q3 2021        |                 | 8,322          | -2.5%     | 822.0      | -1.3%     | 6,841         | -3.8%     |
| Q4 2021        |                 | 8,210          | -4.0%     | 835.0      | 0.5%      | 6,855         | -3.6%     |
| Annual         |                 | 32,808         | -0.2%     | 824.3      | -0.3%     | 27,042        | -0.6%     |
|                |                 |                |           |            |           |               |           |