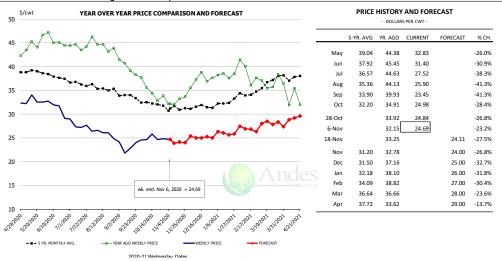

### Ham, 23-27# Trmd Selected Ham, FOB Plant, USDA

|        | 5-YR. AVG | YR. AGO | CURRENT | FORECAST | % CH   |
|--------|-----------|---------|---------|----------|--------|
| May    | 65.67     | 76.40   | 37.38   |          | -51.19 |
| Jun    | 66.52     | 71.29   | 34.64   |          | -51.49 |
| Jul    | 65.78     | 66.23   | 43.56   |          | -34.29 |
| Aug    | 65.19     | 63.89   | 42.66   |          | -33.29 |
| Sep    | 60.53     | 60.10   | 61.88   |          | 3.09   |
| Oct    | 59.91     | 63.32   | 64.93   |          | 2.59   |
| 28-Oct |           | 70.21   | 72.38   |          | 3.19   |
| 6-Nov  |           | 88.36   | 75.72   |          | -14.39 |
| 18-Nov |           | 92.82   |         | 80.99    | -12.79 |
| Nov    | 66.94     | 89.92   |         | 81.00    | -9.99  |
| Dec    | 63.40     | 76.31   |         | 73.00    | -4.39  |
| Jan    | 57.63     | 68.04   |         | 64.00    | -5.99  |
| Feb    | 55.75     | 59.55   |         | 62.00    | 4.19   |
| Mar    | 57.20     | 52.23   |         | 66.00    | 26.49  |
| Apr    | 55.85     | 34.55   |         | 69.00    | 99.79  |