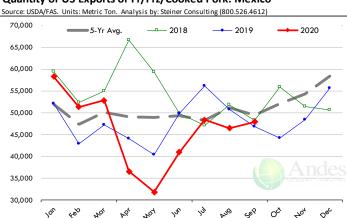

#### WEEKLY STEER AND HEIFER SLAUGHTER. '000 HEAD

#### Weekly Average FI Cattle Carcass Weights (Includes Fed & Non Fed Cattle)