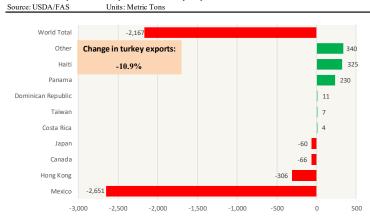

#### Loin, Bnls CC Strap-on, FOB Plant, USDA

#### Brisket Bones, Full, 30#, USDA, FRZ

# **Beef Market - Supply Situation & Outlook**

# **Weekly Beef Production Statistics**

| COURCO! | LICDV |  |
|---------|-------|--|

| Source: USDA   |                 |                |           |            |           |               |           |
|----------------|-----------------|----------------|-----------|------------|-----------|---------------|-----------|
|                |                 | Slaughter      |           | Dressed Wt |           | Production    |           |
|                |                 | (1000 hd)      | % CH.     | LBS        | % CH.     | (Million lbs) | % CH.     |
| Year Ago       | 9-Nov-19        | 657.0          |           | 829.0      |           | 543.0         |           |
| This Week      | 7-Nov-20        | 647.0          | -1.5%     | 844.0      | 1.8%      | 545.1         | 0.4%      |
| Last Week      | 31-Oct-20       | 638.0          |           | 844.0      |           | 537.3         |           |
| This Week      | 7-Nov-20        | 647.0          | 1.4%      | 844.0      | 0.0%      | 545.1         | 1.5%      |
| YTD Last Year  | 9-Nov-19        | 28,463         |           | 808.3      |           | 23,008        |           |
| YTD This Year  | 7-Nov-20        | 27,401         | -3.7%     | 830.5      | 2.7%      | 22,755        | -1.1%     |
| Quarterly Hist | ory + Forecasts | 3              |           |            |           |               |           |
| Q1 2019        |                 | 7,935          |           | 808.3      |           | 6,414         |           |
| Q2 2019        |                 | 7,955<br>8,576 |           | 794.8      |           | 6,817         |           |
| Q3 2019        |                 | 8,542          |           | 810.5      |           | 6,923         |           |
| Q4 2019        |                 | 8,503          |           | 823.4      |           | 7,001         |           |
| Annual         |                 | 33,555         | Y/Y % CH. | 809.3      | Y/Y % CH. | 27,155        | Y/Y % CH. |
|                |                 | ·              | ·         |            |           | ·             | •         |
| Q1 2020        |                 | 8,399          | 5.9%      | 825.0      | 2.1%      | 6,929         | 8.0%      |
| Q2 2020        |                 | 7,393          | -13.8%    | 818.9      | 3.0%      | 6,054         | -11.2%    |
| Q3 2020        |                 | 8,535          | -0.1%     | 833.0      | 2.8%      | 7,110         | 2.7%      |
| Q4 2020        |                 | 8,554          | 0.6%      | 831.0      | 0.9%      | 7,108         | 1.5%      |
| Annual         |                 | 32,881         | -2.0%     | 827.0      | 2.2%      | 27,202        | 0.2%      |
|                |                 |                |           |            |           |               |           |
| Q1 2021        |                 | 8,144          | -3.0%     | 829.0      | 0.5%      | 6,751         | -2.6%     |
| Q2 2021        |                 | 8,132          | 10.0%     | 811.0      | -1.0%     | 6,595         | 8.9%      |
| Q3 2021        |                 | 8,322          | -2.5%     | 822.0      | -1.3%     | 6,841         | -3.8%     |
| Q4 2021        |                 | 8,210          | -4.0%     | 835.0      | 0.5%      | 6,855         | -3.6%     |
| Annual         |                 | 32,808         | -0.2%     | 824.3      | -0.3%     | 27,042        | -0.6%     |
|                |                 |                |           |            |           |               |           |