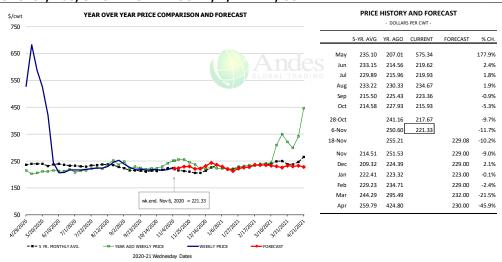

#### Ham, Outer Shank, FOB Plant, USDA

|        | 5-YR. AVG | YR. AGO | CURRENT | FORECAST | % CH.  |
|--------|-----------|---------|---------|----------|--------|
| May    | 88.64     | 96.17   | 147.14  |          | 53.0%  |
| Jun    | 98.07     | 102.46  | 126.02  |          | 23.0%  |
| Jul    | 91.82     | 90.67   | 94.99   |          | 4.8%   |
| Aug    | 76.38     | 83.16   | 98.30   |          | 18.2%  |
| Sep    | 69.10     | 74.93   | 100.68  |          | 34.4%  |
| Oct    | 68.44     | 63.93   | 103.36  |          | 61.7%  |
| 28-Oct |           | 54.59   | 116.83  |          | 114.0% |
| 6-Nov  |           | 66.71   | 103.24  |          | 54.8%  |
| 18-Nov |           | 66.71   |         | 101.29   | 51.8%  |
| Nov    | 66.09     | 72.27   |         | 108.00   | 49.4%  |
| Dec    | 66.03     | 78.41   |         | 110.00   | 40.3%  |
| Jan    | 74.13     | 82.95   |         | 130.00   | 56.7%  |
| Feb    | 72.30     | 70.32   |         | 119.00   | 69.2%  |
| Mar    | 76.45     | 81.06   |         | 128.00   | 57.9%  |
| Apr    | 79.02     | 55.26   |         | 144.00   | 160.6% |