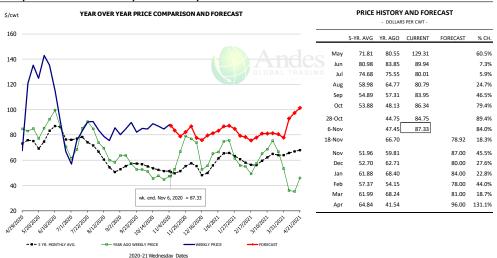

#### Ham, Outer Shank, FOB Plant, USDA

|        | 5-YR. AVG | YR. AGO | CURRENT | FORECAST | % CH.  |
|--------|-----------|---------|---------|----------|--------|
| May    | 88.64     | 96.17   | 147.14  |          | 53.0%  |
| Jun    | 98.07     | 102.46  | 126.02  |          | 23.0%  |
| Jul    | 91.82     | 90.67   | 94.99   |          | 4.8%   |
| Aug    | 76.38     | 83.16   | 98.30   |          | 18.2%  |
| Sep    | 69.10     | 74.93   | 100.68  |          | 34.4%  |
| Oct    | 68.44     | 63.93   | 103.36  |          | 61.7%  |
| 28-Oct |           | 54.59   | 116.83  |          | 114.0% |
| 6-Nov  |           | 66.71   | 103.24  |          | 54.8%  |
| 18-Nov |           | 66.71   |         | 101.29   | 51.8%  |
| Nov    | 66.09     | 72.27   |         | 108.00   | 49.4%  |
| Dec    | 66.03     | 78.41   |         | 110.00   | 40.3%  |
| Jan    | 74.13     | 82.95   |         | 130.00   | 56.7%  |
| Feb    | 72.30     | 70.32   |         | 119.00   | 69.2%  |
| Mar    | 76.45     | 81.06   |         | 128.00   | 57.9%  |
| Apr    | 79.02     | 55.26   |         | 144.00   | 160.6% |