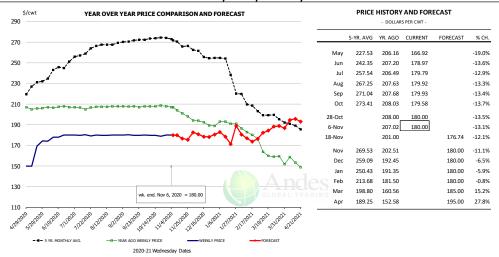

PRICE HISTORY AND FORECAST

| wt                     | YEAR OVER YEAR PRICE COMPARISON AND FORECAST                                                                                                                                                                                                                                                                                                                                                                                                                                                                                                                                                                                                                                                                                                                                                                                                                                                                                                                                                                                                                                                                                                                                                                                                                                                                                                                                                                                                                                                                                                                                                                                                                                                                                                                                                                                                                                                                                                                                                                                                                                                                                   |       | PRICE     |         | AND FOR<br>IS PER CWT - | ECAST    |       |
|------------------------|--------------------------------------------------------------------------------------------------------------------------------------------------------------------------------------------------------------------------------------------------------------------------------------------------------------------------------------------------------------------------------------------------------------------------------------------------------------------------------------------------------------------------------------------------------------------------------------------------------------------------------------------------------------------------------------------------------------------------------------------------------------------------------------------------------------------------------------------------------------------------------------------------------------------------------------------------------------------------------------------------------------------------------------------------------------------------------------------------------------------------------------------------------------------------------------------------------------------------------------------------------------------------------------------------------------------------------------------------------------------------------------------------------------------------------------------------------------------------------------------------------------------------------------------------------------------------------------------------------------------------------------------------------------------------------------------------------------------------------------------------------------------------------------------------------------------------------------------------------------------------------------------------------------------------------------------------------------------------------------------------------------------------------------------------------------------------------------------------------------------------------|-------|-----------|---------|-------------------------|----------|-------|
| 00 ————                |                                                                                                                                                                                                                                                                                                                                                                                                                                                                                                                                                                                                                                                                                                                                                                                                                                                                                                                                                                                                                                                                                                                                                                                                                                                                                                                                                                                                                                                                                                                                                                                                                                                                                                                                                                                                                                                                                                                                                                                                                                                                                                                                |       | 5-YR. AVG | YR. AGO | CURRENT                 | FORECAST | % CH. |
| 80                     |                                                                                                                                                                                                                                                                                                                                                                                                                                                                                                                                                                                                                                                                                                                                                                                                                                                                                                                                                                                                                                                                                                                                                                                                                                                                                                                                                                                                                                                                                                                                                                                                                                                                                                                                                                                                                                                                                                                                                                                                                                                                                                                                | May   | 103.07    | 122.23  | 156.07                  |          | 27.7% |
| Λ                      |                                                                                                                                                                                                                                                                                                                                                                                                                                                                                                                                                                                                                                                                                                                                                                                                                                                                                                                                                                                                                                                                                                                                                                                                                                                                                                                                                                                                                                                                                                                                                                                                                                                                                                                                                                                                                                                                                                                                                                                                                                                                                                                                | Jun   | 109.61    | 119.21  | 116.19                  |          | -2.5% |
| o /\_                  |                                                                                                                                                                                                                                                                                                                                                                                                                                                                                                                                                                                                                                                                                                                                                                                                                                                                                                                                                                                                                                                                                                                                                                                                                                                                                                                                                                                                                                                                                                                                                                                                                                                                                                                                                                                                                                                                                                                                                                                                                                                                                                                                | Jul   | 106.65    | 103.04  | 106.65                  |          | 3.5%  |
| / VI                   |                                                                                                                                                                                                                                                                                                                                                                                                                                                                                                                                                                                                                                                                                                                                                                                                                                                                                                                                                                                                                                                                                                                                                                                                                                                                                                                                                                                                                                                                                                                                                                                                                                                                                                                                                                                                                                                                                                                                                                                                                                                                                                                                | Aug   | 99.38     | 100.65  | 110.06                  |          | 9.3%  |
| o / \                  |                                                                                                                                                                                                                                                                                                                                                                                                                                                                                                                                                                                                                                                                                                                                                                                                                                                                                                                                                                                                                                                                                                                                                                                                                                                                                                                                                                                                                                                                                                                                                                                                                                                                                                                                                                                                                                                                                                                                                                                                                                                                                                                                | Sep   | 99.53     | 98.63   | 110.26                  |          | 11.8% |
| 1 1                    |                                                                                                                                                                                                                                                                                                                                                                                                                                                                                                                                                                                                                                                                                                                                                                                                                                                                                                                                                                                                                                                                                                                                                                                                                                                                                                                                                                                                                                                                                                                                                                                                                                                                                                                                                                                                                                                                                                                                                                                                                                                                                                                                | Oct   | 102.18    | 99.86   | 120.71                  |          | 20.9% |
| 0                      | 2                                                                                                                                                                                                                                                                                                                                                                                                                                                                                                                                                                                                                                                                                                                                                                                                                                                                                                                                                                                                                                                                                                                                                                                                                                                                                                                                                                                                                                                                                                                                                                                                                                                                                                                                                                                                                                                                                                                                                                                                                                                                                                                              | 8-Oct |           | 93.84   | 120.44                  |          | 28.3% |
| 4000                   |                                                                                                                                                                                                                                                                                                                                                                                                                                                                                                                                                                                                                                                                                                                                                                                                                                                                                                                                                                                                                                                                                                                                                                                                                                                                                                                                                                                                                                                                                                                                                                                                                                                                                                                                                                                                                                                                                                                                                                                                                                                                                                                                | 6-Nov |           | 104.58  | 117.85                  |          | 12.7% |
| , I, V                 | 1                                                                                                                                                                                                                                                                                                                                                                                                                                                                                                                                                                                                                                                                                                                                                                                                                                                                                                                                                                                                                                                                                                                                                                                                                                                                                                                                                                                                                                                                                                                                                                                                                                                                                                                                                                                                                                                                                                                                                                                                                                                                                                                              | 8-Nov |           | 121.20  |                         | 121.13   | -0.1% |
|                        | 2-a-a-a-a-a-a-a-a-a-a-a-a-a-a-a-a-a-a-a                                                                                                                                                                                                                                                                                                                                                                                                                                                                                                                                                                                                                                                                                                                                                                                                                                                                                                                                                                                                                                                                                                                                                                                                                                                                                                                                                                                                                                                                                                                                                                                                                                                                                                                                                                                                                                                                                                                                                                                                                                                                                        | Nov   | 104.66    | 110.20  |                         | 120.00   | 8.9%  |
| 0 —                    | <b>*</b>                                                                                                                                                                                                                                                                                                                                                                                                                                                                                                                                                                                                                                                                                                                                                                                                                                                                                                                                                                                                                                                                                                                                                                                                                                                                                                                                                                                                                                                                                                                                                                                                                                                                                                                                                                                                                                                                                                                                                                                                                                                                                                                       | Dec   | 110.59    | 132.95  |                         | 125.00   | -6.0% |
|                        | †                                                                                                                                                                                                                                                                                                                                                                                                                                                                                                                                                                                                                                                                                                                                                                                                                                                                                                                                                                                                                                                                                                                                                                                                                                                                                                                                                                                                                                                                                                                                                                                                                                                                                                                                                                                                                                                                                                                                                                                                                                                                                                                              | Jan   | 98.92     | 110.77  |                         | 117.00   | 5.6%  |
| 0                      | <u> </u>                                                                                                                                                                                                                                                                                                                                                                                                                                                                                                                                                                                                                                                                                                                                                                                                                                                                                                                                                                                                                                                                                                                                                                                                                                                                                                                                                                                                                                                                                                                                                                                                                                                                                                                                                                                                                                                                                                                                                                                                                                                                                                                       | Feb   | 93.41     | 100.13  |                         | 109.00   | 8.9%  |
| U                      | wk. end. Nov 6, 2020 = 117.85                                                                                                                                                                                                                                                                                                                                                                                                                                                                                                                                                                                                                                                                                                                                                                                                                                                                                                                                                                                                                                                                                                                                                                                                                                                                                                                                                                                                                                                                                                                                                                                                                                                                                                                                                                                                                                                                                                                                                                                                                                                                                                  | Mar   | 98.86     | 117.82  |                         | 118.00   | 0.1%  |
| 0                      |                                                                                                                                                                                                                                                                                                                                                                                                                                                                                                                                                                                                                                                                                                                                                                                                                                                                                                                                                                                                                                                                                                                                                                                                                                                                                                                                                                                                                                                                                                                                                                                                                                                                                                                                                                                                                                                                                                                                                                                                                                                                                                                                | Apr   | 97.15     | 89.55   |                         | 119.00   | 32.9% |
| O SHORED GIORDED TILLE | The state of the s |       |           |         |                         |          |       |