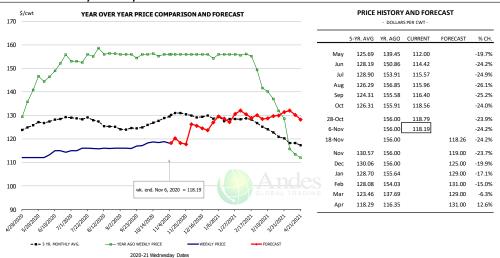

### Ham, 23-27# Trmd Selected Ham, FOB Plant, USDA

|        | 5-YR. AVG | YR. AGO | CURRENT | FORECAST | % CH   |
|--------|-----------|---------|---------|----------|--------|
| May    | 65.67     | 76.40   | 37.38   |          | -51.19 |
| Jun    | 66.52     | 71.29   | 34.64   |          | -51.49 |
| Jul    | 65.78     | 66.23   | 43.56   |          | -34.29 |
| Aug    | 65.19     | 63.89   | 42.66   |          | -33.29 |
| Sep    | 60.53     | 60.10   | 61.88   |          | 3.09   |
| Oct    | 59.91     | 63.32   | 64.93   |          | 2.59   |
| 28-Oct |           | 70.21   | 72.38   |          | 3.19   |
| 6-Nov  |           | 88.36   | 75.72   |          | -14.39 |
| 18-Nov |           | 92.82   |         | 80.99    | -12.79 |
| Nov    | 66.94     | 89.92   |         | 81.00    | -9.99  |
| Dec    | 63.40     | 76.31   |         | 73.00    | -4.39  |
| Jan    | 57.63     | 68.04   |         | 64.00    | -5.99  |
| Feb    | 55.75     | 59.55   |         | 62.00    | 4.19   |
| Mar    | 57.20     | 52.23   |         | 66.00    | 26.49  |
| Apr    | 55.85     | 34.55   |         | 69.00    | 99.79  |

#### Ham, Inner Shank, FOB Plant, USDA

|        | 5 VP 4 VC | VD 460  | CURRENT | FORFOLGE | 0/ 611 |
|--------|-----------|---------|---------|----------|--------|
|        | 5-YR. AVG | YR. AGO | CURRENT | FORECAST | % CH   |
| May    | 98.86     | 108.39  | 111.93  |          | 3.3%   |
| Jun    | 104.43    | 113.93  | 106.79  |          | -6.3%  |
| Jul    | 101.55    | 102.17  | 100.36  |          | -1.8%  |
| Aug    | 92.23     | 99.30   | 116.00  |          | 16.8%  |
| Sep    | 92.95     | 90.96   | 133.80  |          | 47.1%  |
| Oct    | 92.96     | 85.32   | 129.52  |          | 51.8%  |
| 28-Oct |           | 67.47   | 131.16  |          | 94.49  |
| 6-Nov  |           | 65.98   | 122.23  |          | 85.39  |
| 18-Nov |           | 65.98   |         | 136.37   | 106.79 |
| Nov    | 89.26     | 81.12   |         | 130.00   | 60.29  |
| Dec    | 94.19     | 94.69   |         | 132.00   | 39.49  |
| Jan    | 91.41     | 95.65   |         | 156.00   | 63.1%  |
| Feb    | 90.65     | 93.76   |         | 143.00   | 52.59  |
| Mar    | 90.54     | 95.70   |         | 154.00   | 60.99  |
| Apr    | 88.93     | 57.79   |         | 173.00   | 199.49 |

#### Ham, Outer Shank, FOB Plant, USDA

|        | 5-YR. AVG | YR. AGO | CURRENT | FORECAST | % CH.  |
|--------|-----------|---------|---------|----------|--------|
| May    | 88.64     | 96.17   | 147.14  |          | 53.0%  |
| Jun    | 98.07     | 102.46  | 126.02  |          | 23.0%  |
| Jul    | 91.82     | 90.67   | 94.99   |          | 4.8%   |
| Aug    | 76.38     | 83.16   | 98.30   |          | 18.2%  |
| Sep    | 69.10     | 74.93   | 100.68  |          | 34.4%  |
| Oct    | 68.44     | 63.93   | 103.36  |          | 61.7%  |
| 28-Oct |           | 54.59   | 116.83  |          | 114.0% |
| 6-Nov  |           | 66.71   | 103.24  |          | 54.8%  |
| 18-Nov |           | 66.71   |         | 101.29   | 51.8%  |
| Nov    | 66.09     | 72.27   |         | 108.00   | 49.4%  |
| Dec    | 66.03     | 78.41   |         | 110.00   | 40.3%  |
| Jan    | 74.13     | 82.95   |         | 130.00   | 56.7%  |
| Feb    | 72.30     | 70.32   |         | 119.00   | 69.2%  |
| Mar    | 76.45     | 81.06   |         | 128.00   | 57.9%  |
| Apr    | 79.02     | 55.26   |         | 144.00   | 160.6% |