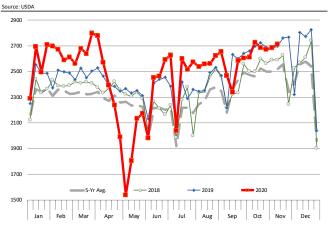

| -2.8%<br>4.9%       |
| -                  |                 | ,                        |                     |                       |                     |                        |                     |
| Q3 2021            |                 | 33,308                   | -0.2%               | 210.0                 | -0.6%<br>0.5%       | 6,995                  | -0.8%               |
| Q4 2021<br>Annual  |                 | 35,347<br><b>132,560</b> | 0.2%<br><b>0.2%</b> | 215.5<br><b>214.6</b> | 0.5%<br><b>0.1%</b> | 7,617<br><b>28,449</b> | 0.7%<br><b>0.3%</b> |
| Aiiiludi           |                 | 132,300                  | U. Z 70             | 214.0                 | 0.170               | 20,443                 | 0.5%                |

### WEEKLY HOG SLAUGHTER. '000 HEAD



#### Barrow/Gilt Dressed Carcass Weights, 5-day Moving Avg. - All hogs





### Ham, 23-27# Trmd Selected Ham, FOB Plant, USDA



|        | 5-YR. AVG | YR. AGO | CURRENT | FORECAST | % CH   |
|--------|-----------|---------|---------|----------|--------|
| May    | 65.67     | 76.40   | 37.38   |          | -51.19 |
| Jun    | 66.52     | 71.29   | 34.64   |          | -51.49 |
| Jul    | 65.78     | 66.23   | 43.56   |          | -34.29 |
| Aug    | 65.19     | 63.89   | 42.66   |          | -33.29 |
| Sep    | 60.53     | 60.10   | 61.88   |          | 3.09   |
| Oct    | 59.91     | 63.32   | 64.93   |          | 2.59   |
| 28-Oct |           | 70.21   | 72.38   |          | 3.19   |
| 6-Nov  |           | 88.36   | 75.72   |          | -14.39 |
| 18-Nov |           | 92.82   |