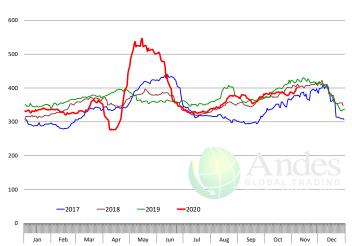

## **Pork Market Trends:**

- Rising COVID cases in counties where hog plants are located continue to negatively impact labor availability. However, packers last week managed to get slaughter above 2.7 million head. The main labor bottlenecks continue to be trim and fabrication lines, limiting the supply of items such as boneless hams, backribs, and 72CL trimmings.
- Belly prices have posted a sharp correction as the high prices finally have started to filter through to end users. The increase in slaughter combined with demand rationing prices eventually caused prices to return to more normal levels.
- Ham prices remain well supported even as the value of the ham primal is extremely volatile. Export demand remains strong in the near term, with USDA reporting over 14,000 MT of pork sold to Mexico last week.
- Loin prices seasonally decline in November as retailers fill the case with holiday items and slaughter is at annual highs.