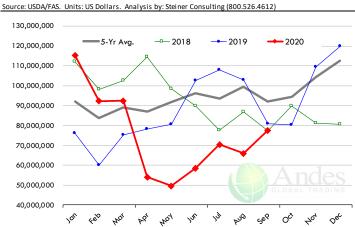

#### WEEKLY STEER AND HEIFER SLAUGHTER. '000 HEAD

#### Weekly Average FI Cattle Carcass Weights (Includes Fed & Non Fed Cattle)