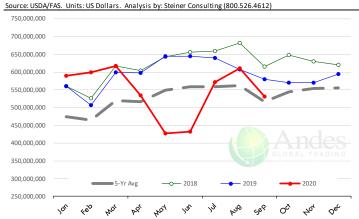

#### Loin, Bnls CC Strap-on, FOB Plant, USDA

#### Brisket Bones, Full, 30#, USDA, FRZ

# **Beef Market - Supply Situation & Outlook**

# **Weekly Beef Production Statistics**

| COURCO! | LICDV |  |
|---------|-------|--|

| Source: USDA   |                 |                |           |            |           |               |           |
|----------------|-----------------|----------------|-----------|------------|-----------|---------------|-----------|
|                |                 | Slaughter      |           | Dressed Wt |           | Production    |           |
|                |                 | (1000 hd)      | % CH.     | LBS        | % CH.     | (Million lbs) | % CH.     |
| Year Ago       | 9-Nov-19        | 657.0          |           | 829.0      |           | 543.0         |           |
| This Week      | 7-Nov-20        | 647.0          | -1.5%     | 844.0      | 1.8%      | 545.1         | 0.4%      |
| Last Week      | 31-Oct-20       | 638.0          |           | 844.0      |           | 537.3         |           |
| This Week      | 7-Nov-20        | 647.0          | 1.4%      | 844.0      | 0.0%      | 545.1         | 1.5%      |
| YTD Last Year  | 9-Nov-19        | 28,463         |           | 808.3      |           | 23,008        |           |
| YTD This Year  | 7-Nov-20        | 27,401         | -3.7%     | 830.5      | 2.7%      | 22,755        | -1.1%     |
| Quarterly Hist | ory + Forecasts | 3              |           |            |           |               |           |
| Q1 2019        |                 | 7,935          |           | 808.3      |           | 6,414         |           |
| Q2 2019        |                 | 7,955<br>8,576 |           | 794.8      |           | 6,817         |           |
| Q3 2019        |                 | 8,542          |           | 810.5      |           | 6,923         |           |
| Q4 2019        |                 | 8,503          |           | 823.4      |           | 7,001         |           |
| Annual         |                 | 33,555         | Y/Y % CH. | 809.3      | Y/Y % CH. | 27,155        | Y/Y % CH. |
|                |                 | ·              | ·         |            |           | ·             | •         |
| Q1 2020        |                 | 8,399          | 5.9%      | 825.0      | 2.1%      | 6,929         | 8.0%      |
| Q2 2020        |                 | 7,393          | -13.8%    | 818.9      | 3.0%      | 6,054         | -11.2%    |
| Q3 2020        |                 | 8,535          | -0.1%     | 833.0      | 2.8%      | 7,110         | 2.7%      |
| Q4 2020        |                 | 8,554          | 0.6%      | 831.0      | 0.9%      | 7,108         | 1.5%      |
| Annual         |                 | 32,881         | -2.0%     | 827.0      | 2.2%      | 27,202        | 0.2%      |
|                |                 |                |           |            |           |               |           |
| Q1 2021        |                 | 8,144          | -3.0%     | 829.0      | 0.5%      | 6,751         | -2.6%     |
| Q2 2021        |                 | 8,132          | 10.0%     | 811.0      | -1.0%     | 6,595         | 8.9%      |
| Q3 2021        |                 | 8,322          | -2.5%     | 822.0      | -1.3%     | 6,841         | -3.8%     |
| Q4 2021        |                 | 8,210          | -4.0%     | 835.0      | 0.5%      | 6,855         | -3.6%     |
| Annual         |                 | 32,808         | -0.2%     | 824.3      | -0.3%     | 27,042        | -0.6%     |
|                |                 |                |           |            |           |               |           |