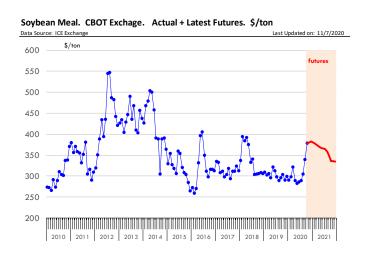

| 6-Nov-20        | 30-Oct-20     |                       |       | 8-Nov-19  |   |                       |  |
| Soybean M            | eal Futures     |               |                       |       |           |   |                       |  |
| Dec '20              | 382.40          | 378.60        | 1                     | 3.80  | 304.90    | Ť | 77.50                 |  |
| Mar '21              | 373.20          | 360.20        | †                     | 13.00 | 309.80    | † | 63.40                 |  |
| May '21              | 366.90          | 351.70        | †                     | 15.20 | 312.60    | † | 54.30                 |  |
| Jul '21              | 364.50          | 349.80        | 1                     | 14.70 | 315.90    | 1 | 48.60                 |  |



| Futures<br>Contracts | Current<br>Week | Prior Ch. From<br>Week Last Week |   | Last Year | Ch. From<br>Last Year |   |        |
|----------------------|-----------------|----------------------------------|---|-----------|-----------------------|---|--------|
|                      | 6-Nov-20        | 30-Oct-20                        |   |           | 8-Nov-19              |   |        |
| <u>Crude Oil F</u>   | utures (WT      | <u>u)</u>                        |   |           |                       |   |        |
| Dec '20              | 37.14           | 35.79                            | 1 | 1.35      | 57.24                 | ļ | -20.10 |
| Jan '21              | 37.49           | 36.15                            | 1 | 1.34      | 57.26                 | ļ | -19.77 |
| Mar '21