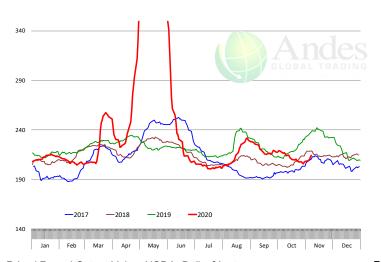

### Ham, 23-27# Trmd Selected Ham, FOB Plant, USDA

|        | 5-YR. AVG | YR. AGO | CURRENT | FORECAST | % CH   |
|--------|-----------|---------|---------|----------|--------|
| May    | 65.67     | 76.40   | 37.38   |          | -51.19 |
| Jun    | 66.52     | 71.29   | 34.64   |          | -51.49 |
| Jul    | 65.78     | 66.23   | 43.56   |          | -34.29 |
| Aug    | 65.19     | 63.89   | 42.66   |          | -33.29 |
| Sep    | 60.53     | 60.10   | 61.88   |          | 3.09   |
| Oct    | 59.91     | 63.32   | 64.93   |          | 2.59   |
| 28-Oct |           | 70.21   | 72.38   |          | 3.19   |
| 6-Nov  |           | 88.36   | 75.72   |          | -14.39 |
| 18-Nov |           | 92.82   |         | 80.99    | -12.79 |
| Nov    | 66.94     | 89.92   |         | 81.00    | -9.99  |
| Dec    | 63.40     | 76.31   |         | 73.00    | -4.39  |
| Jan    | 57.63     | 68.04   |         | 64.00    | -5.99  |
| Feb    | 55.75     | 59.55   |         | 62.00    | 4.19   |
| Mar    | 57.20     | 52.23   |         | 66.00    | 26.49  |
| Apr    | 55.85     | 34.55   |         | 69.00    | 99.79  |