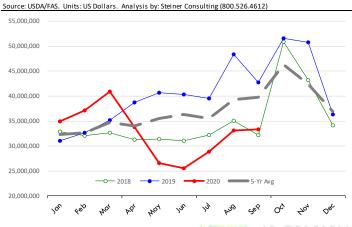

#### Loin, Bnls CC Strap-on, FOB Plant, USDA

#### Brisket Bones, Full, 30#, USDA, FRZ

# **Beef Market - Supply Situation & Outlook**

# **Weekly Beef Production Statistics**

| COURCO! | LICDV |  |
|---------|-------|--|

| Source: USDA   |                 |                |           |            |           |               |           |
|----------------|-----------------|----------------|-----------|------------|-----------|---------------|-----------|
|                |                 | Slaughter      |           | Dressed Wt |           | Production    |           |
|                |                 | (1000 hd)      | % CH.     | LBS        | % CH.     | (Million lbs) | % CH.     |
| Year Ago       | 9-Nov-19        | 657.0          |           | 829.0      |           | 543.0         |           |
| This Week      | 7-Nov-20        | 647.0          | -1.5%     | 844.0      | 1.8%      | 545.1         | 0.4%      |
| Last Week      | 31-Oct-20       | 638.0          |           | 844.0      |           | 537.3         |           |
| This Week      | 7-Nov-20        | 647.0          | 1.4%      | 844.0      | 0.0%      | 545.1         | 1.5%      |
| YTD Last Year  | 9-Nov-19        | 28,463         |           | 808.3      |           | 23,008        |           |
| YTD This Year  | 7-Nov-20        | 27,401         | -3.7%     | 830.5      | 2.7%      | 22,755        | -1.1%     |
| Quarterly Hist | ory + Forecasts | 3              |           |            |           |               |           |
| Q1 2019        |                 | 7,935          |           | 808.3      |           | 6,414         |           |
| Q2 2019        |                 | 7,955<br>8,576 |           | 794.8      |           | 6,817         |           |
| Q3 2019        |                 | 8,542          |           | 810.5      |           | 6,923         |           |
| Q4 2019        |                 | 8,503          |           | 823.4      |           | 7,001         |           |
| Annual         |                 | 33,555         | Y/Y % CH. | 809.3      | Y/Y % CH. | 27,155        | Y/Y % CH. |
|                |                 | ·              | ·         |            |           | ·             | •         |
| Q1 2020        |                 | 8,399          | 5.9%      | 825.0      | 2.1%      | 6,929         | 8.0%      |
| Q2 2020        |                 | 7,393          | -13.8%    | 818.9      | 3.0%      | 6,054         | -11.2%    |
| Q3 2020        |                 | 8,535          | -0.1%     | 833.0      | 2.8%      | 7,110         | 2.7%      |
| Q4 2020        |                 | 8,554          | 0.6%      | 831.0      | 0.9%      | 7,108         | 1.5%      |
| Annual         |                 | 32,881         | -2.0%     | 827.0      | 2.2%      | 27,202        | 0.2%      |
|                |                 |                |           |            |           |               |           |
| Q1 2021        |                 | 8,144          | -3.0%     | 829.0      | 0.5%      | 6,751         | -2.6%     |
| Q2 2021        |                 | 8,132          | 10.0%     | 811.0      | -1.0%     | 6,595         | 8.9%      |
| Q3 2021        |                 | 8,322          | -2.5%     | 822.0      | -1.3%     | 6,841         | -3.8%     |
| Q4 2021        |                 | 8,210          | -4.0%     | 835.0      | 0.5%      | 6,855         | -3.6%     |
| Annual         |                 | 32,808         | -0.2%     | 824.3      | -0.3%     | 27,042        | -0.6%     |
|                |                 |                |           |            |           |               |           |