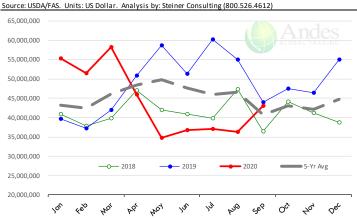

#### Loin, Bnls CC Strap-on, FOB Plant, USDA

#### Brisket Bones, Full, 30#, USDA, FRZ

# **Beef Market - Supply Situation & Outlook**

# **Weekly Beef Production Statistics**

| COURCO! | LICDV |  |
|---------|-------|--|

| Source: USDA   |                 |                |           |            |           |               |           |
|----------------|-----------------|----------------|-----------|------------|-----------|---------------|-----------|
|                |                 | Slaughter      |           | Dressed Wt |           | Production    |           |
|                |                 | (1000 hd)      | % CH.     | LBS        | % CH.     | (Million lbs) | % CH.     |
| Year Ago       | 9-Nov-19        | 657.0          |           | 829.0      |           | 543.0         |           |
| This Week      | 7-Nov-20        | 647.0          | -1.5%     | 844.0      | 1.8%      | 545.1         | 0.4%      |
| Last Week      | 31-Oct-20       | 638.0          |           | 844.0      |           | 537.3         |           |
| This Week      | 7-Nov-20        | 647.0          | 1.4%      | 844.0      | 0.0%      | 545.1         | 1.5%      |
| YTD Last Year  | 9-Nov-19        | 28,463         |           | 808.3      |           | 23,008        |           |
| YTD This Year  | 7-Nov-20        | 27,401         | -3.7%     | 830.5      | 2.7%      | 22,755        | -1.1%     |
| Quarterly Hist | ory + Forecasts | 3              |           |            |           |               |           |
| Q1 2019        |                 | 7,935          |           | 808.3      |           | 6,414         |           |
| Q2 2019        |                 | 7,955<br>8,576 |           | 794.8      |           | 6,817         |           |
| Q3 2019        |                 | 8,542          |           | 810.5      |           | 6,923         |           |
| Q4 2019        |                 | 8,503          |           | 823.4      |           | 7,001         |           |
| Annual         |                 | 33,555         | Y/Y % CH. | 809.3      | Y/Y % CH. | 27,155        | Y/Y % CH. |
|                |                 | ·              | ·         |            |           | ·             | •         |
| Q1 2020        |                 | 8,399          | 5.9%      | 825.0      | 2.1%      | 6,929         | 8.0%      |
| Q2 2020        |                 | 7,393          | -13.8%    | 818.9      | 3.0%      | 6,054         | -11.2%    |
| Q3 2020        |                 | 8,535          | -0.1%     | 833.0      | 2.8%      | 7,110         | 2.7%      |
| Q4 2020        |                 | 8,554          | 0.6%      | 831.0      | 0.9%      | 7,108         | 1.5%      |
| Annual         |                 | 32,881         | -2.0%     | 827.0      | 2.2%      | 27,202        | 0.2%      |
|                |                 |                |           |            |           |               |           |
| Q1 2021        |                 | 8,144          | -3.0%     | 829.0      | 0.5%      | 6,751         | -2.6%     |
| Q2 2021        |                 | 8,132          | 10.0%     | 811.0      | -1.0%     | 6,595         | 8.9%      |
| Q3 2021        |                 | 8,322          | -2.5%     | 822.0      | -1.3%     | 6,841         | -3.8%     |
| Q4 2021        |                 | 8,210          | -4.0%     | 835.0      | 0.5%      | 6,855         | -3.6%     |
| Annual         |                 | 32,808         | -0.2%     | 824.3      | -0.3%     | 27,042        | -0.6%     |
|                |                 |                |           |            |           |               |           |