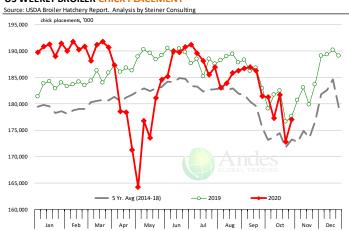

### **Chicken Market Trends:**

- Broiler egg sets and chick placements continue to drift lower as producers look to match supply to available demand. Egg sets for the week ending October 31 were 2.7% lower than a year ago and in the last four weeks egg sets have declined an average of 1.2%. Chick placements were down 0.3% last week but in the last four weeks they have also declined by 1.3%.
- Broiler producers are expected to keep slaughter/ production below year ago levels in Q4, according to USDA. Breast meat prices remain weak as COVID has affected the demand of school lunch programs and quick service restaurants.
- Dark meat prices are also weak as export demand in some key markets remains disappointing. MSC values, however, have been greatly supported by strong demand for chicken nuggets going into US government Food Box program.