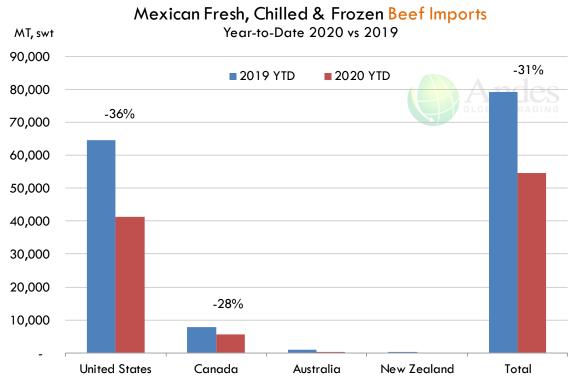

#### Loin, Bnls CC Strap-on, FOB Plant, USDA

#### Brisket Bones, Full, 30#, USDA, FRZ

# **Beef Market - Supply Situation & Outlook**

# **Weekly Beef Production Statistics**

| COURCO! | LICDV |  |
|---------|-------|--|

| Source: USDA   |                 |                |           |            |           |               |           |
|----------------|-----------------|----------------|-----------|------------|-----------|---------------|-----------|
|                |                 | Slaughter      |           | Dressed Wt |           | Production    |           |
|                |                 | (1000 hd)      | % CH.     | LBS        | % CH.     | (Million lbs) | % CH.     |
| Year Ago       | 9-Nov-19        | 657.0          |           | 829.0      |           | 543.0         |           |
| This Week      | 7-Nov-20        | 647.0          | -1.5%     | 844.0      | 1.8%      | 545.1         | 0.4%      |
| Last Week      | 31-Oct-20       | 638.0          |           | 844.0      |           | 537.3         |           |
| This Week      | 7-Nov-20        | 647.0          | 1.4%      | 844.0      | 0.0%      | 545.1         | 1.5%      |
| YTD Last Year  | 9-Nov-19        | 28,463         |           | 808.3      |           | 23,008        |           |
| YTD This Year  | 7-Nov-20        | 27,401         | -3.7%     | 830.5      | 2.7%      | 22,755        | -1.1%     |
| Quarterly Hist | ory + Forecasts | 3              |           |            |           |               |           |
| Q1 2019        |                 | 7,935          |           | 808.3      |           | 6,414         |           |
| Q2 2019        |                 | 7,955<br>8,576 |           | 794.8      |           | 6,817         |           |
| Q3 2019        |                 | 8,542          |           | 810.5      |           | 6,923         |           |
| Q4 2019        |                 | 8,503          |           | 823.4      |           | 7,001         |           |
| Annual         |                 | 33,555         | Y/Y % CH. | 809.3      | Y/Y % CH. | 27,155        | Y/Y % CH. |
|                |                 | ·              | ·         |            |           | ·             | •         |
| Q1 2020        |                 | 8,399          | 5.9%      | 825.0      | 2.1%      | 6,929         | 8.0%      |
| Q2 2020        |                 | 7,393          | -13.8%    | 818.9      | 3.0%      | 6,054         | -11.2%    |
| Q3 2020        |                 | 8,535          | -0.1%     | 833.0      | 2.8%      | 7,110         | 2.7%      |
| Q4 2020        |                 | 8,554          | 0.6%      | 831.0      | 0.9%      | 7,108         | 1.5%      |
| Annual         |                 | 32,881         | -2.0%     | 827.0      | 2.2%      | 27,202        | 0.2%      |
|                |                 |                |           |            |           |               |           |
| Q1 2021        |                 | 8,144          | -3.0%     | 829.0      | 0.5%      | 6,751         | -2.6%     |
| Q2 2021        |                 | 8,132          | 10.0%     | 811.0      | -1.0%     | 6,595         | 8.9%      |
| Q3 2021        |                 | 8,322          | -2.5%     | 822.0      | -1.3%     | 6,841         | -3.8%     |
| Q4 2021        |                 | 8,210          | -4.0%     | 835.0      | 0.5%      | 6,855         | -3.6%     |
| Annual         |                 | 32,808         | -0.2%     | 824.3      | -0.3%     | 27,042        | -0.6%     |
|                |                 |                |           |            |           |               |           |