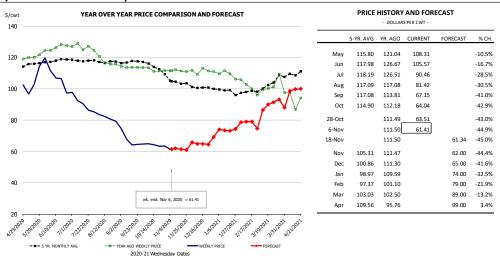

PRICE HISTORY AND FORECAST

| wt                     | YEAR OVER YEAR PRICE COMPARISON AND FORECAST                                                                                                                                                                                                                                                                                                                                                                                                                                                                                                                                                                                                                                                                                                                                                                                                                                                                                                                                                                                                                                                                                                                                                                                                                                                                                                                                                                                                                                                                                                                                                                                                                                                                                                                                                                                                                                                                                                                                                                                                                                                                                   |       | PRICE     |         | AND FOR<br>IS PER CWT - | ECAST    |       |
|------------------------|--------------------------------------------------------------------------------------------------------------------------------------------------------------------------------------------------------------------------------------------------------------------------------------------------------------------------------------------------------------------------------------------------------------------------------------------------------------------------------------------------------------------------------------------------------------------------------------------------------------------------------------------------------------------------------------------------------------------------------------------------------------------------------------------------------------------------------------------------------------------------------------------------------------------------------------------------------------------------------------------------------------------------------------------------------------------------------------------------------------------------------------------------------------------------------------------------------------------------------------------------------------------------------------------------------------------------------------------------------------------------------------------------------------------------------------------------------------------------------------------------------------------------------------------------------------------------------------------------------------------------------------------------------------------------------------------------------------------------------------------------------------------------------------------------------------------------------------------------------------------------------------------------------------------------------------------------------------------------------------------------------------------------------------------------------------------------------------------------------------------------------|-------|-----------|---------|-------------------------|----------|-------|
| 00 ————                |                                                                                                                                                                                                                                                                                                                                                                                                                                                                                                                                                                                                                                                                                                                                                                                                                                                                                                                                                                                                                                                                                                                                                                                                                                                                                                                                                                                                                                                                                                                                                                                                                                                                                                                                                                                                                                                                                                                                                                                                                                                                                                                                |       | 5-YR. AVG | YR. AGO | CURRENT                 | FORECAST | % CH. |
| 80                     |                                                                                                                                                                                                                                                                                                                                                                                                                                                                                                                                                                                                                                                                                                                                                                                                                                                                                                                                                                                                                                                                                                                                                                                                                                                                                                                                                                                                                                                                                                                                                                                                                                                                                                                                                                                                                                                                                                                                                                                                                                                                                                                                | May   | 103.07    | 122.23  | 156.07                  |          | 27.7% |
| Λ                      |                                                                                                                                                                                                                                                                                                                                                                                                                                                                                                                                                                                                                                                                                                                                                                                                                                                                                                                                                                                                                                                                                                                                                                                                                                                                                                                                                                                                                                                                                                                                                                                                                                                                                                                                                                                                                                                                                                                                                                                                                                                                                                                                | Jun   | 109.61    | 119.21  | 116.19                  |          | -2.5% |
| o /\_                  |                                                                                                                                                                                                                                                                                                                                                                                                                                                                                                                                                                                                                                                                                                                                                                                                                                                                                                                                                                                                                                                                                                                                                                                                                                                                                                                                                                                                                                                                                                                                                                                                                                                                                                                                                                                                                                                                                                                                                                                                                                                                                                                                | Jul   | 106.65    | 103.04  | 106.65                  |          | 3.5%  |
| / VI                   |                                                                                                                                                                                                                                                                                                                                                                                                                                                                                                                                                                                                                                                                                                                                                                                                                                                                                                                                                                                                                                                                                                                                                                                                                                                                                                                                                                                                                                                                                                                                                                                                                                                                                                                                                                                                                                                                                                                                                                                                                                                                                                                                | Aug   | 99.38     | 100.65  | 110.06                  |          | 9.3%  |
| o / \                  |                                                                                                                                                                                                                                                                                                                                                                                                                                                                                                                                                                                                                                                                                                                                                                                                                                                                                                                                                                                                                                                                                                                                                                                                                                                                                                                                                                                                                                                                                                                                                                                                                                                                                                                                                                                                                                                                                                                                                                                                                                                                                                                                | Sep   | 99.53     | 98.63   | 110.26                  |          | 11.8% |
| 1 1                    |                                                                                                                                                                                                                                                                                                                                                                                                                                                                                                                                                                                                                                                                                                                                                                                                                                                                                                                                                                                                                                                                                                                                                                                                                                                                                                                                                                                                                                                                                                                                                                                                                                                                                                                                                                                                                                                                                                                                                                                                                                                                                                                                | Oct   | 102.18    | 99.86   | 120.71                  |          | 20.9% |
| 0                      | 2                                                                                                                                                                                                                                                                                                                                                                                                                                                                                                                                                                                                                                                                                                                                                                                                                                                                                                                                                                                                                                                                                                                                                                                                                                                                                                                                                                                                                                                                                                                                                                                                                                                                                                                                                                                                                                                                                                                                                                                                                                                                                                                              | 8-Oct |           | 93.84   | 120.44                  |          | 28.3% |
| 4000                   |                                                                                                                                                                                                                                                                                                                                                                                                                                                                                                                                                                                                                                                                                                                                                                                                                                                                                                                                                                                                                                                                                                                                                                                                                                                                                                                                                                                                                                                                                                                                                                                                                                                                                                                                                                                                                                                                                                                                                                                                                                                                                                                                | 6-Nov |           | 104.58  | 117.85                  |          | 12.7% |
| , I, V                 | 1                                                                                                                                                                                                                                                                                                                                                                                                                                                                                                                                                                                                                                                                                                                                                                                                                                                                                                                                                                                                                                                                                                                                                                                                                                                                                                                                                                                                                                                                                                                                                                                                                                                                                                                                                                                                                                                                                                                                                                                                                                                                                                                              | 8-Nov |           | 121.20  |                         | 121.13   | -0.1% |
|                        | 2-a-a-a-a-a-a-a-a-a-a-a-a-a-a-a-a-a-a-a                                                                                                                                                                                                                                                                                                                                                                                                                                                                                                                                                                                                                                                                                                                                                                                                                                                                                                                                                                                                                                                                                                                                                                                                                                                                                                                                                                                                                                                                                                                                                                                                                                                                                                                                                                                                                                                                                                                                                                                                                                                                                        | Nov   | 104.66    | 110.20  |                         | 120.00   | 8.9%  |
| 0 —                    | <b>*</b>                                                                                                                                                                                                                                                                                                                                                                                                                                                                                                                                                                                                                                                                                                                                                                                                                                                                                                                                                                                                                                                                                                                                                                                                                                                                                                                                                                                                                                                                                                                                                                                                                                                                                                                                                                                                                                                                                                                                                                                                                                                                                                                       | Dec   | 110.59    | 132.95  |                         | 125.00   | -6.0% |
|                        | †                                                                                                                                                                                                                                                                                                                                                                                                                                                                                                                                                                                                                                                                                                                                                                                                                                                                                                                                                                                                                                                                                                                                                                                                                                                                                                                                                                                                                                                                                                                                                                                                                                                                                                                                                                                                                                                                                                                                                                                                                                                                                                                              | Jan   | 98.92     | 110.77  |                         | 117.00   | 5.6%  |
| 0                      | <u> </u>                                                                                                                                                                                                                                                                                                                                                                                                                                                                                                                                                                                                                                                                                                                                                                                                                                                                                                                                                                                                                                                                                                                                                                                                                                                                                                                                                                                                                                                                                                                                                                                                                                                                                                                                                                                                                                                                                                                                                                                                                                                                                                                       | Feb   | 93.41     | 100.13  |                         | 109.00   | 8.9%  |
| U                      | wk. end. Nov 6, 2020 = 117.85                                                                                                                                                                                                                                                                                                                                                                                                                                                                                                                                                                                                                                                                                                                                                                                                                                                                                                                                                                                                                                                                                                                                                                                                                                                                                                                                                                                                                                                                                                                                                                                                                                                                                                                                                                                                                                                                                                                                                                                                                                                                                                  | Mar   | 98.86     | 117.82  |                         | 118.00   | 0.1%  |
| 0                      |                                                                                                                                                                                                                                                                                                                                                                                                                                                                                                                                                                                                                                                                                                                                                                                                                                                                                                                                                                                                                                                                                                                                                                                                                                                                                                                                                                                                                                                                                                                                                                                                                                                                                                                                                                                                                                                                                                                                                                                                                                                                                                                                | Apr   | 97.15     | 89.55   |                         | 119.00   | 32.9% |
| O SHORED GIORDED TILLE | The state of the s |       |           |         |                         |          |       |