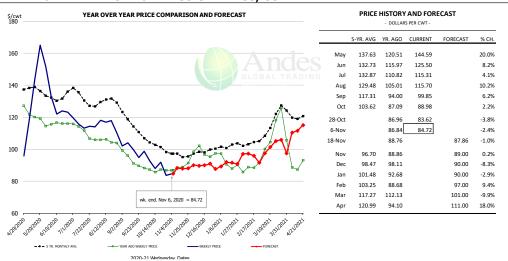

#### Ham, Inner Shank, FOB Plant, USDA

|        | 5 VP 4 VC | VD 460  | CURRENT | FORFOLGE | 0/ 611 |
|--------|-----------|---------|---------|----------|--------|
|        | 5-YR. AVG | YR. AGO | CURRENT | FORECAST | % CH   |
| May    | 98.86     | 108.39  | 111.93  |          | 3.3%   |
| Jun    | 104.43    | 113.93  | 106.79  |          | -6.3%  |
| Jul    | 101.55    | 102.17  | 100.36  |          | -1.8%  |
| Aug    | 92.23     | 99.30   | 116.00  |          | 16.8%  |
| Sep    | 92.95     | 90.96   | 133.80  |          | 47.1%  |
| Oct    | 92.96     | 85.32   | 129.52  |          | 51.8%  |
| 28-Oct |           | 67.47   | 131.16  |          | 94.49  |
| 6-Nov  |           | 65.98   | 122.23  |          | 85.39  |
| 18-Nov |           | 65.98   |         | 136.37   | 106.79 |
| Nov    | 89.26     | 81.12   |         | 130.00   | 60.29  |
| Dec    | 94.19     | 94.69   |         | 132.00   | 39.49  |
| Jan    | 91.41     | 95.65   |         | 156.00   | 63.1%  |
| Feb    | 90.65     | 93.76   |         | 143.00   | 52.59  |
| Mar    | 90.54     | 95.70   |         | 154.00   | 60.99  |
| Apr    | 88.93     | 57.79   |         | 173.00   | 199.49 |