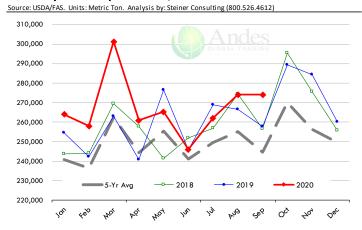

#### Loin, Bnls CC Strap-on, FOB Plant, USDA

#### Brisket Bones, Full, 30#, USDA, FRZ

# **Beef Market - Supply Situation & Outlook**

# **Weekly Beef Production Statistics**

| COURCO! | LICDV |  |
|---------|-------|--|

| Source: USDA   |                 |                |           |            |           |               |           |
|----------------|-----------------|----------------|-----------|------------|-----------|---------------|-----------|
|                |                 | Slaughter      |           | Dressed Wt |           | Production    |           |
|                |                 | (1000 hd)      | % CH.     | LBS        | % CH.     | (Million lbs) | % CH.     |
| Year Ago       | 9-Nov-19        | 657.0          |           | 829.0      |           | 543.0         |           |
| This Week      | 7-Nov-20        | 647.0          | -1.5%     | 844.0      | 1.8%      | 545.1         | 0.4%      |
| Last Week      | 31-Oct-20       | 638.0          |           | 844.0      |           | 537.3         |           |
| This Week      | 7-Nov-20        | 647.0          | 1.4%      | 844.0      | 0.0%      | 545.1         | 1.5%      |
| YTD Last Year  | 9-Nov-19        | 28,463         |           | 808.3      |           | 23,008        |           |
| YTD This Year  | 7-Nov-20        | 27,401         | -3.7%     | 830.5      | 2.7%      | 22,755        | -1.1%     |
| Quarterly Hist | ory + Forecasts | 3              |           |            |           |               |           |
| Q1 2019        |                 | 7,935          |           | 808.3      |           | 6,414         |           |
| Q2 2019        |                 | 7,955<br>8,576 |           | 794.8      |           | 6,817         |           |
| Q3 2019        |                 | 8,542          |           | 810.5      |           | 6,923         |           |
| Q4 2019        |                 | 8,503          |           | 823.4      |           | 7,001         |           |
| Annual         |                 | 33,555         | Y/Y % CH. | 809.3      | Y/Y % CH. | 27,155        | Y/Y % CH. |
|                |                 | ·              | ·         |            |           | ·             | •         |
| Q1 2020        |                 | 8,399          | 5.9%      | 825.0      | 2.1%      | 6,929         | 8.0%      |
| Q2 2020        |                 | 7,393          | -13.8%    | 818.9      | 3.0%      | 6,054         | -11.2%    |
| Q3 2020        |                 | 8,535          | -0.1%     | 833.0      | 2.8%      | 7,110         | 2.7%      |
| Q4 2020        |                 | 8,554          | 0.6%      | 831.0      | 0.9%      | 7,108         | 1.5%      |
| Annual         |                 | 32,881         | -2.0%     | 827.0      | 2.2%      | 27,202        | 0.2%      |
|                |                 |                |           |            |           |               |           |
| Q1 2021        |                 | 8,144          | -3.0%     | 829.0      | 0.5%      | 6,751         | -2.6%     |
| Q2 2021        |                 | 8,132          | 10.0%     | 811.0      | -1.0%     | 6,595         | 8.9%      |
| Q3 2021        |                 | 8,322          | -2.5%     | 822.0      | -1.3%     | 6,841         | -3.8%     |
| Q4 2021        |                 | 8,210          | -4.0%     | 835.0      | 0.5%      | 6,855         | -3.6%     |
| Annual         |                 | 32,808         | -0.2%     | 824.3      | -0.3%     | 27,042        | -0.6%     |
|                |                 |                |           |            |           |               |           |