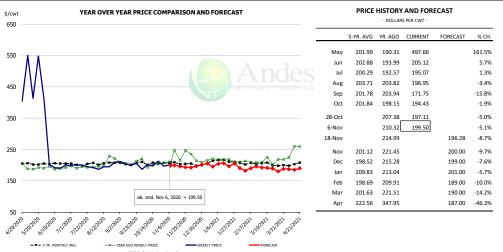

#### Ham, Inner Shank, FOB Plant, USDA

|        | 5 VP 4 VC | VD 460  | CURRENT | FORFOLGE | 0/ 611 |
|--------|-----------|---------|---------|----------|--------|
|        | 5-YR. AVG | YR. AGO | CURRENT | FORECAST | % CH   |
| May    | 98.86     | 108.39  | 111.93  |          | 3.3%   |
| Jun    | 104.43    | 113.93  | 106.79  |          | -6.3%  |
| Jul    | 101.55    | 102.17  | 100.36  |          | -1.8%  |
| Aug    | 92.23     | 99.30   | 116.00  |          | 16.8%  |
| Sep    | 92.95     | 90.96   | 133.80  |          | 47.1%  |
| Oct    | 92.96     | 85.32   | 129.52  |          | 51.8%  |
| 28-Oct |           | 67.47   | 131.16  |          | 94.49  |
| 6-Nov  |           | 65.98   | 122.23  |          | 85.39  |
| 18-Nov |           | 65.98   |         | 136.37   | 106.79 |
| Nov    | 89.26     | 81.12   |         | 130.00   | 60.29  |
| Dec    | 94.19     | 94.69   |         | 132.00   | 39.49  |
| Jan    | 91.41     | 95.65   |         | 156.00   | 63.1%  |
| Feb    | 90.65     | 93.76   |         | 143.00   | 52.59  |
| Mar    | 90.54     | 95.70   |         | 154.00   | 60.99  |
| Apr    | 88.93     | 57.79   |         | 173.00   | 199.49 |