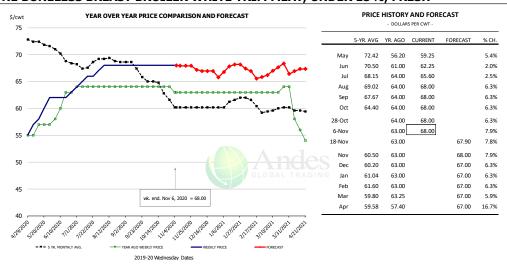

### Ham, 23-27# Trmd Selected Ham, FOB Plant, USDA

|        | 5-YR. AVG | YR. AGO | CURRENT | FORECAST | % CH   |
|--------|-----------|---------|---------|----------|--------|
| May    | 65.67     | 76.40   | 37.38   |          | -51.19 |
| Jun    | 66.52     | 71.29   | 34.64   |          | -51.49 |
| Jul    | 65.78     | 66.23   | 43.56   |          | -34.29 |
| Aug    | 65.19     | 63.89   | 42.66   |          | -33.29 |
| Sep    | 60.53     | 60.10   | 61.88   |          | 3.09   |
| Oct    | 59.91     | 63.32   | 64.93   |          | 2.59   |
| 28-Oct |           | 70.21   | 72.38   |          | 3.19   |
| 6-Nov  |           | 88.36   | 75.72   |          | -14.39 |
| 18-Nov |           | 92.82   |         | 80.99    | -12.79 |
| Nov    | 66.94     | 89.92   |         | 81.00    | -9.99  |
| Dec    | 63.40     | 76.31   |         | 73.00    | -4.39  |
| Jan    | 57.63     | 68.04   |         | 64.00    | -5.99  |
| Feb    | 55.75     | 59.55   |         | 62.00    | 4.19   |
| Mar    | 57.20     | 52.23   |         | 66.00    | 26.49  |
| Apr    | 55.85     | 34.55   |         | 69.00    | 99.79  |