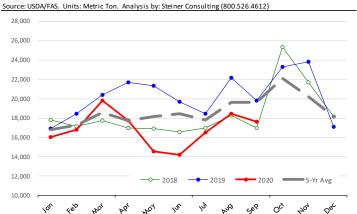

#### Loin, Bnls CC Strap-on, FOB Plant, USDA

#### Brisket Bones, Full, 30#, USDA, FRZ

# **Beef Market - Supply Situation & Outlook**

# **Weekly Beef Production Statistics**

| COURCO! | LICDV |  |
|---------|-------|--|

| Source: USDA   |                 |                |           |            |           |               |           |
|----------------|-----------------|----------------|-----------|------------|-----------|---------------|-----------|
|                |                 | Slaughter      |           | Dressed Wt |           | Production    |           |
|                |                 | (1000 hd)      | % CH.     | LBS        | % CH.     | (Million lbs) | % CH.     |
| Year Ago       | 9-Nov-19        | 657.0          |           | 829.0      |           | 543.0         |           |
| This Week      | 7-Nov-20        | 647.0          | -1.5%     | 844.0      | 1.8%      | 545.1         | 0.4%      |
| Last Week      | 31-Oct-20       | 638.0          |           | 844.0      |           | 537.3         |           |
| This Week      | 7-Nov-20        | 647.0          | 1.4%      | 844.0      | 0.0%      | 545.1         | 1.5%      |
| YTD Last Year  | 9-Nov-19        | 28,463         |           | 808.3      |           | 23,008        |           |
| YTD This Year  | 7-Nov-20        | 27,401         | -3.7%     | 830.5      | 2.7%      | 22,755        | -1.1%     |
| Quarterly Hist | ory + Forecasts | 3              |           |            |           |               |           |
| Q1 2019        |                 | 7,935          |           | 808.3      |           | 6,414         |           |
| Q2 2019        |                 | 7,955<br>8,576 |           | 794.8      |           | 6,817         |           |
| Q3 2019        |                 | 8,542          |           | 810.5      |           | 6,923         |           |
| Q4 2019        |                 | 8,503          |           | 823.4      |           | 7,001         |           |
| Annual         |                 | 33,555         | Y/Y % CH. | 809.3      | Y/Y % CH. | 27,155        | Y/Y % CH. |
|                |                 | ·              | ·         |            |           | ·             | •         |
| Q1 2020        |                 | 8,399          | 5.9%      | 825.0      | 2.1%      | 6,929         | 8.0%      |
| Q2 2020        |                 | 7,393          | -13.8%    | 818.9      | 3.0%      | 6,054         | -11.2%    |
| Q3 2020        |                 | 8,535          | -0.1%     | 833.0      | 2.8%      | 7,110         | 2.7%      |
| Q4 2020        |                 | 8,554          | 0.6%      | 831.0      | 0.9%      | 7,108         | 1.5%      |
| Annual         |                 | 32,881         | -2.0%     | 827.0      | 2.2%      | 27,202        | 0.2%      |
|                |                 |                |           |            |           |               |           |
| Q1 2021        |                 | 8,144          | -3.0%     | 829.0      | 0.5%      | 6,751         | -2.6%     |
| Q2 2021        |                 | 8,132          | 10.0%     | 811.0      | -1.0%     | 6,595         | 8.9%      |
| Q3 2021        |                 | 8,322          | -2.5%     | 822.0      | -1.3%     | 6,841         | -3.8%     |
| Q4 2021        |                 | 8,210          | -4.0%     | 835.0      | 0.5%      | 6,855         | -3.6%     |
| Annual         |                 | 32,808         | -0.2%     | 824.3      | -0.3%     | 27,042        | -0.6%     |
|                |                 |                |           |            |           |               |           |