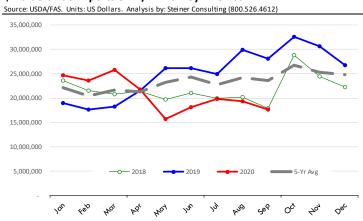

000 25,000 35,000

#### Y/Y Ch. in Sep. 20 vs. Sep 19 US Broiler Export Value (\$)



#### Quantity of US Exports of Fr/Frz Chicken: World Total



#### Quantity of US Exports of Fr/Frz Chicken: Mexico

-85,000,000 -65,000,000 -45,000,000 -25,000,000 -5,000,000



## \$ Value of US Exports of Fr/Frz Chicken: World Total



### \$ Value of US Exports of Fr/Frz Chicken: Mexico













## **Special Monthly Update - Turkey Exports**

### Y/Y Ch. in Sep. 20 vs. Sep 19 US Turkey Exports



#### Y/Y Ch. in Sep. 20 vs. Sep 19 US Turkey Export Value (\$)



## Quantity of US Exports of Fr/Frz Turkey: World Total



#### Quantity of US Exports of Fr/Frz Turkey: Mexico



### \$ Value of US Exports of Fr/Frz Turkey Export Value: World Total



## \$ Value of US Exports of Fr/Frz Turkey: Mexico











## **Mexico Beef Production**

#### CONTRIBUTION TO YEAR/YEAR CHANGE IN MEXICO BEEF PRODUCTION

METRIC TON. September 2020 VS. September 2019



## **Mexico Pork Prices**

### Precio Promedio Semanal de Cerdo en Obrador en Mexico

| W/E: 8/21/2020 | Ultimo | Anterior | Cambio |
|----------------|--------|----------|--------|
| Peso / 1 USD   | 21.98  | 21.97    |        |
|                | USD/KG | USD/KG   |        |
| Pie LAB Rastro | 1.39   | 1.39     | 0.00   |
| Carne en Canal | 2.16   | 2.16     | 0.00   |
| Cabeza         | 1.05   | 1.07     | -0.02  |
| Espaldilla     | 2.05   | 1.98     | 0.07   |
| Pecho          | 2.66   | 2.62     | 0.04   |
| Entrecot       | 2.00   | 2.00     | 0.00   |
| Tocino         | 3.00   | 2.80     | 0.20   |
| Pierna         | 2.66   | 2.6