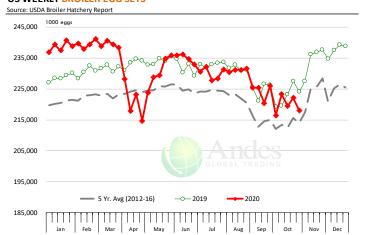

### **Chicken Market Trends:**

- Broiler egg sets and chick placements continue to drift lower as producers look to match supply to available demand. Egg sets for the week ending October 31 were 2.7% lower than a year ago and in the last four weeks egg sets have declined an average of 1.2%. Chick placements were down 0.3% last week but in the last four weeks they have also declined by 1.3%.
- Broiler producers are expected to keep slaughter/ production below year ago levels in Q4, according to USDA. Breast meat prices remain weak as COVID has affected the demand of school lunch programs and quick service restaurants.
- Dark meat prices are also weak as export demand in some key markets remains disappointing. MSC values, however, have been greatly supported by strong demand for chicken nuggets going into US government Food Box program.