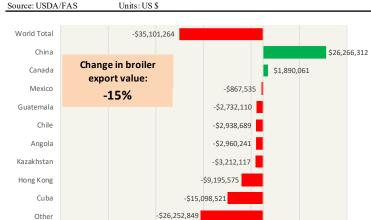

#### Loin, Bnls CC Strap-on, FOB Plant, USDA

#### Brisket Bones, Full, 30#, USDA, FRZ

# **Beef Market - Supply Situation & Outlook**

# **Weekly Beef Production Statistics**

| COURCO! | LICDV |  |
|---------|-------|--|

| Source: USDA   |                 |                |           |            |           |               |           |
|----------------|-----------------|----------------|-----------|------------|-----------|---------------|-----------|
|                |                 | Slaughter      |           | Dressed Wt |           | Production    |           |
|                |                 | (1000 hd)      | % CH.     | LBS        | % CH.     | (Million lbs) | % CH.     |
| Year Ago       | 9-Nov-19        | 657.0          |           | 829.0      |           | 543.0         |           |
| This Week      | 7-Nov-20        | 647.0          | -1.5%     | 844.0      | 1.8%      | 545.1         | 0.4%      |
| Last Week      | 31-Oct-20       | 638.0          |           | 844.0      |           | 537.3         |           |
| This Week      | 7-Nov-20        | 647.0          | 1.4%      | 844.0      | 0.0%      | 545.1         | 1.5%      |
| YTD Last Year  | 9-Nov-19        | 28,463         |           | 808.3      |           | 23,008        |           |
| YTD This Year  | 7-Nov-20        | 27,401         | -3.7%     | 830.5      | 2.7%      | 22,755        | -1.1%     |
| Quarterly Hist | ory + Forecasts | 3              |           |            |           |               |           |
| Q1 2019        |                 | 7,935          |           | 808.3      |           | 6,414         |           |
| Q2 2019        |                 | 7,955<br>8,576 |           | 794.8      |           | 6,817         |           |
| Q3 2019        |                 | 8,542          |           | 810.5      |           | 6,923         |           |
| Q4 2019        |                 | 8,503          |           | 823.4      |           | 7,001         |           |
| Annual         |                 | 33,555         | Y/Y % CH. | 809.3      | Y/Y % CH. | 27,155        | Y/Y % CH. |
|                |                 | ·              | ·         |            |           | ·             | •         |
| Q1 2020        |                 | 8,399          | 5.9%      | 825.0      | 2.1%      | 6,929         | 8.0%      |
| Q2 2020        |                 | 7,393          | -13.8%    | 818.9      | 3.0%      | 6,054         | -11.2%    |
| Q3 2020        |                 | 8,535          | -0.1%     | 833.0      | 2.8%      | 7,110         | 2.7%      |
| Q4 2020        |                 | 8,554          | 0.6%      | 831.0      | 0.9%      | 7,108         | 1.5%      |
| Annual         |                 | 32,881         | -2.0%     | 827.0      | 2.2%      | 27,202        | 0.2%      |
|                |                 |                |           |            |           |               |           |
| Q1 2021        |                 | 8,144          | -3.0%     | 829.0      | 0.5%      | 6,751         | -2.6%     |
| Q2 2021        |                 | 8,132          | 10.0%     | 811.0      | -1.0%     | 6,595         | 8.9%      |
| Q3 2021        |                 | 8,322          | -2.5%     | 822.0      | -1.3%     | 6,841         | -3.8%     |
| Q4 2021        |                 | 8,210          | -4.0%     | 835.0      | 0.5%      | 6,855         | -3.6%     |
| Annual         |                 | 32,808         | -0.2%     | 824.3      | -0.3%     | 27,042        | -0.6%     |
|                |                 |                |           |            |           |               |           |