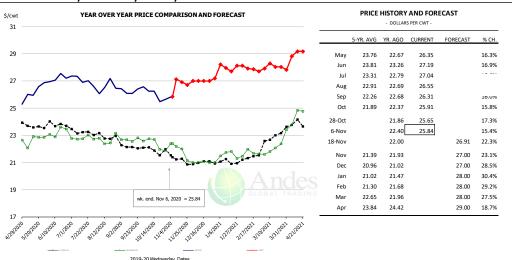

#### Ham, Outer Shank, FOB Plant, USDA

|        | 5-YR. AVG | YR. AGO | CURRENT | FORECAST | % CH.  |
|--------|-----------|---------|---------|----------|--------|
| May    | 88.64     | 96.17   | 147.14  |          | 53.0%  |
| Jun    | 98.07     | 102.46  | 126.02  |          | 23.0%  |
| Jul    | 91.82     | 90.67   | 94.99   |          | 4.8%   |
| Aug    | 76.38     | 83.16   | 98.30   |          | 18.2%  |
| Sep    | 69.10     | 74.93   | 100.68  |          | 34.4%  |
| Oct    | 68.44     | 63.93   | 103.36  |          | 61.7%  |
| 28-Oct |           | 54.59   | 116.83  |          | 114.0% |
| 6-Nov  |           | 66.71   | 103.24  |          | 54.8%  |
| 18-Nov |           | 66.71   |         | 101.29   | 51.8%  |
| Nov    | 66.09     | 72.27   |         | 108.00   | 49.4%  |
| Dec    | 66.03     | 78.41   |         | 110.00   | 40.3%  |
| Jan    | 74.13     | 82.95   |         | 130.00   | 56.7%  |
| Feb    | 72.30     | 70.32   |         | 119.00   | 69.2%  |
| Mar    | 76.45     | 81.06   |         | 128.00   | 57.9%  |
| Apr    | 79.02     | 55.26   |         | 144.00   | 160.6% |