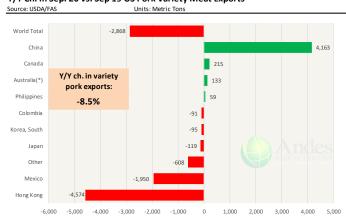

## **Pork Market Trends:**

- Rising COVID cases in counties where hog plants are located continue to negatively impact labor availability. However, packers last week managed to get slaughter above 2.7 million head. The main labor bottlenecks continue to be trim and fabrication lines, limiting the supply of items such as boneless hams, backribs, and 72CL trimmings.
- Belly prices have posted a sharp correction as the high prices finally have started to filter through to end users. The increase in slaughter combined with demand rationing prices eventually caused prices to return to more normal levels.
- Ham prices remain well supported even as the value of the ham primal is extremely volatile. Export demand remains strong in the near term, with USDA reporting over 14,000 MT of pork sold to Mexico last week.
- Loin prices seasonally decline in November as retailers fill the case with holiday items and slaughter is at annual highs.