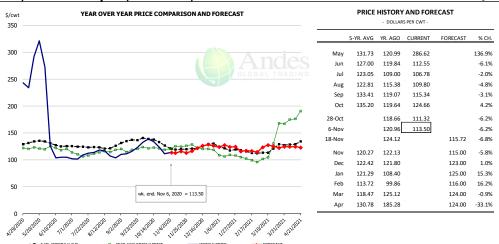

PRICE HISTORY AND FORECAST

| wt                     | YEAR OVER YEAR PRICE COMPARISON AND FORECAST                                                                                                                                                                                                                                                                                                                                                                                                                                                                                                                                                                                                                                                                                                                                                                                                                                                                                                                                                                                                                                                                                                                                                                                                                                                                                                                                                                                                                                                                                                                                                                                                                                                                                                                                                                                                                                                                                                                                                                                                                                                                                   |       | PRICE     |         | AND FOR<br>IS PER CWT - | ECAST    |       |
|------------------------|--------------------------------------------------------------------------------------------------------------------------------------------------------------------------------------------------------------------------------------------------------------------------------------------------------------------------------------------------------------------------------------------------------------------------------------------------------------------------------------------------------------------------------------------------------------------------------------------------------------------------------------------------------------------------------------------------------------------------------------------------------------------------------------------------------------------------------------------------------------------------------------------------------------------------------------------------------------------------------------------------------------------------------------------------------------------------------------------------------------------------------------------------------------------------------------------------------------------------------------------------------------------------------------------------------------------------------------------------------------------------------------------------------------------------------------------------------------------------------------------------------------------------------------------------------------------------------------------------------------------------------------------------------------------------------------------------------------------------------------------------------------------------------------------------------------------------------------------------------------------------------------------------------------------------------------------------------------------------------------------------------------------------------------------------------------------------------------------------------------------------------|-------|-----------|---------|-------------------------|----------|-------|
| 00 ————                |                                                                                                                                                                                                                                                                                                                                                                                                                                                                                                                                                                                                                                                                                                                                                                                                                                                                                                                                                                                                                                                                                                                                                                                                                                                                                                                                                                                                                                                                                                                                                                                                                                                                                                                                                                                                                                                                                                                                                                                                                                                                                                                                |       | 5-YR. AVG | YR. AGO | CURRENT                 | FORECAST | % CH. |
| 80                     |                                                                                                                                                                                                                                                                                                                                                                                                                                                                                                                                                                                                                                                                                                                                                                                                                                                                                                                                                                                                                                                                                                                                                                                                                                                                                                                                                                                                                                                                                                                                                                                                                                                                                                                                                                                                                                                                                                                                                                                                                                                                                                                                | May   | 103.07    | 122.23  | 156.07                  |          | 27.7% |
| Λ                      |                                                                                                                                                                                                                                                                                                                                                                                                                                                                                                                                                                                                                                                                                                                                                                                                                                                                                                                                                                                                                                                                                                                                                                                                                                                                                                                                                                                                                                                                                                                                                                                                                                                                                                                                                                                                                                                                                                                                                                                                                                                                                                                                | Jun   | 109.61    | 119.21  | 116.19                  |          | -2.5% |
| o /\_                  |                                                                                                                                                                                                                                                                                                                                                                                                                                                                                                                                                                                                                                                                                                                                                                                                                                                                                                                                                                                                                                                                                                                                                                                                                                                                                                                                                                                                                                                                                                                                                                                                                                                                                                                                                                                                                                                                                                                                                                                                                                                                                                                                | Jul   | 106.65    | 103.04  | 106.65                  |          | 3.5%  |
| / VI                   |                                                                                                                                                                                                                                                                                                                                                                                                                                                                                                                                                                                                                                                                                                                                                                                                                                                                                                                                                                                                                                                                                                                                                                                                                                                                                                                                                                                                                                                                                                                                                                                                                                                                                                                                                                                                                                                                                                                                                                                                                                                                                                                                | Aug   | 99.38     | 100.65  | 110.06                  |          | 9.3%  |
| o / \                  |                                                                                                                                                                                                                                                                                                                                                                                                                                                                                                                                                                                                                                                                                                                                                                                                                                                                                                                                                                                                                                                                                                                                                                                                                                                                                                                                                                                                                                                                                                                                                                                                                                                                                                                                                                                                                                                                                                                                                                                                                                                                                                                                | Sep   | 99.53     | 98.63   | 110.26                  |          | 11.8% |
| 1 1                    |                                                                                                                                                                                                                                                                                                                                                                                                                                                                                                                                                                                                                                                                                                                                                                                                                                                                                                                                                                                                                                                                                                                                                                                                                                                                                                                                                                                                                                                                                                                                                                                                                                                                                                                                                                                                                                                                                                                                                                                                                                                                                                                                | Oct   | 102.18    | 99.86   | 120.71                  |          | 20.9% |
| 0                      | 2                                                                                                                                                                                                                                                                                                                                                                                                                                                                                                                                                                                                                                                                                                                                                                                                                                                                                                                                                                                                                                                                                                                                                                                                                                                                                                                                                                                                                                                                                                                                                                                                                                                                                                                                                                                                                                                                                                                                                                                                                                                                                                                              | 8-Oct |           | 93.84   | 120.44                  |          | 28.3% |
| 4000                   |                                                                                                                                                                                                                                                                                                                                                                                                                                                                                                                                                                                                                                                                                                                                                                                                                                                                                                                                                                                                                                                                                                                                                                                                                                                                                                                                                                                                                                                                                                                                                                                                                                                                                                                                                                                                                                                                                                                                                                                                                                                                                                                                | 6-Nov |           | 104.58  | 117.85                  |          | 12.7% |
| , I, V                 | 1                                                                                                                                                                                                                                                                                                                                                                                                                                                                                                                                                                                                                                                                                                                                                                                                                                                                                                                                                                                                                                                                                                                                                                                                                                                                                                                                                                                                                                                                                                                                                                                                                                                                                                                                                                                                                                                                                                                                                                                                                                                                                                                              | 8-Nov |           | 121.20  |                         | 121.13   | -0.1% |
|                        | 2-a-a-a-a-a-a-a-a-a-a-a-a-a-a-a-a-a-a-a                                                                                                                                                                                                                                                                                                                                                                                                                                                                                                                                                                                                                                                                                                                                                                                                                                                                                                                                                                                                                                                                                                                                                                                                                                                                                                                                                                                                                                                                                                                                                                                                                                                                                                                                                                                                                                                                                                                                                                                                                                                                                        | Nov   | 104.66    | 110.20  |                         | 120.00   | 8.9%  |
| 0 —                    | <b>*</b>                                                                                                                                                                                                                                                                                                                                                                                                                                                                                                                                                                                                                                                                                                                                                                                                                                                                                                                                                                                                                                                                                                                                                                                                                                                                                                                                                                                                                                                                                                                                                                                                                                                                                                                                                                                                                                                                                                                                                                                                                                                                                                                       | Dec   | 110.59    | 132.95  |                         | 125.00   | -6.0% |
|                        | †                                                                                                                                                                                                                                                                                                                                                                                                                                                                                                                                                                                                                                                                                                                                                                                                                                                                                                                                                                                                                                                                                                                                                                                                                                                                                                                                                                                                                                                                                                                                                                                                                                                                                                                                                                                                                                                                                                                                                                                                                                                                                                                              | Jan   | 98.92     | 110.77  |                         | 117.00   | 5.6%  |
| 0                      | <u> </u>                                                                                                                                                                                                                                                                                                                                                                                                                                                                                                                                                                                                                                                                                                                                                                                                                                                                                                                                                                                                                                                                                                                                                                                                                                                                                                                                                                                                                                                                                                                                                                                                                                                                                                                                                                                                                                                                                                                                                                                                                                                                                                                       | Feb   | 93.41     | 100.13  |                         | 109.00   | 8.9%  |
| U                      | wk. end. Nov 6, 2020 = 117.85                                                                                                                                                                                                                                                                                                                                                                                                                                                                                                                                                                                                                                                                                                                                                                                                                                                                                                                                                                                                                                                                                                                                                                                                                                                                                                                                                                                                                                                                                                                                                                                                                                                                                                                                                                                                                                                                                                                                                                                                                                                                                                  | Mar   | 98.86     | 117.82  |                         | 118.00   | 0.1%  |
| 0                      |                                                                                                                                                                                                                                                                                                                                                                                                                                                                                                                                                                                                                                                                                                                                                                                                                                                                                                                                                                                                                                                                                                                                                                                                                                                                                                                                                                                                                                                                                                                                                                                                                                                                                                                                                                                                                                                                                                                                                                                                                                                                                                                                | Apr   | 97.15     | 89.55   |                         | 119.00   | 32.9% |
| O SHORED GIORDED TILLE | The state of the s |       |           |         |                         |          |       |