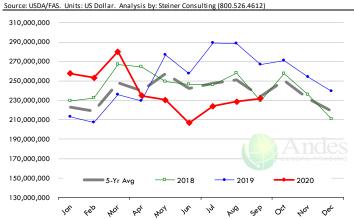

#### Loin, Bnls CC Strap-on, FOB Plant, USDA

#### Brisket Bones, Full, 30#, USDA, FRZ

# **Beef Market - Supply Situation & Outlook**

# **Weekly Beef Production Statistics**

| COURCO! | LICDV |  |
|---------|-------|--|

| Source: USDA   |                 |                |           |            |           |               |           |
|----------------|-----------------|----------------|-----------|------------|-----------|---------------|-----------|
|                |                 | Slaughter      |           | Dressed Wt |           | Production    |           |
|                |                 | (1000 hd)      | % CH.     | LBS        | % CH.     | (Million lbs) | % CH.     |
| Year Ago       | 9-Nov-19        | 657.0          |           | 829.0      |           | 543.0         |           |
| This Week      | 7-Nov-20        | 647.0          | -1.5%     | 844.0      | 1.8%      | 545.1         | 0.4%      |
| Last Week      | 31-Oct-20       | 638.0          |           | 844.0      |           | 537.3         |           |
| This Week      | 7-Nov-20        | 647.0          | 1.4%      | 844.0      | 0.0%      | 545.1         | 1.5%      |
| YTD Last Year  | 9-Nov-19        | 28,463         |           | 808.3      |           | 23,008        |           |
| YTD This Year  | 7-Nov-20        | 27,401         | -3.7%     | 830.5      | 2.7%      | 22,755        | -1.1%     |
| Quarterly Hist | ory + Forecasts | 3              |           |            |           |               |           |
| Q1 2019        |                 | 7,935          |           | 808.3      |           | 6,414         |           |
| Q2 2019        |                 | 7,955<br>8,576 |           | 794.8      |           | 6,817         |           |
| Q3 2019        |                 | 8,542          |           | 810.5      |           | 6,923         |           |
| Q4 2019        |                 | 8,503          |           | 823.4      |           | 7,001         |           |
| Annual         |                 | 33,555         | Y/Y % CH. | 809.3      | Y/Y % CH. | 27,155        | Y/Y % CH. |
|                |                 | ·              | ·         |            |           | ·             | •         |
| Q1 2020        |                 | 8,399          | 5.9%      | 825.0      | 2.1%      | 6,929         | 8.0%      |
| Q2 2020        |                 | 7,393          | -13.8%    | 818.9      | 3.0%      | 6,054         | -11.2%    |
| Q3 2020        |                 | 8,535          | -0.1%     | 833.0      | 2.8%      | 7,110         | 2.7%      |
| Q4 2020        |                 | 8,554          | 0.6%      | 831.0      | 0.9%      | 7,108         | 1.5%      |
| Annual         |                 | 32,881         | -2.0%     | 827.0      | 2.2%      | 27,202        | 0.2%      |
|                |                 |                |           |            |           |               |           |
| Q1 2021        |                 | 8,144          | -3.0%     | 829.0      | 0.5%      | 6,751         | -2.6%     |
| Q2 2021        |                 | 8,132          | 10.0%     | 811.0      | -1.0%     | 6,595         | 8.9%      |
| Q3 2021        |                 | 8,322          | -2.5%     | 822.0      | -1.3%     | 6,841         | -3.8%     |
| Q4 2021        |                 | 8,210          | -4.0%     | 835.0      | 0.5%      | 6,855         | -3.6%     |
| Annual         |                 | 32,808         | -0.2%     | 824.3      | -0.3%     | 27,042        | -0.6%     |
|                |                 |                |           |            |           |               |           |