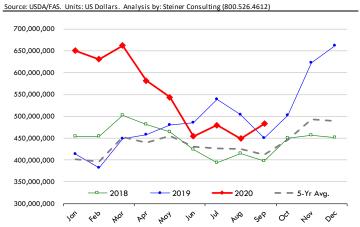

#### Loin, Bnls CC Strap-on, FOB Plant, USDA

#### Brisket Bones, Full, 30#, USDA, FRZ

# **Beef Market - Supply Situation & Outlook**

# **Weekly Beef Production Statistics**

| COURCO! | LICDV |  |
|---------|-------|--|

| Source: USDA   |                 |                |           |            |           |               |           |
|----------------|-----------------|----------------|-----------|------------|-----------|---------------|-----------|
|                |                 | Slaughter      |           | Dressed Wt |           | Production    |           |
|                |                 | (1000 hd)      | % CH.     | LBS        | % CH.     | (Million lbs) | % CH.     |
| Year Ago       | 9-Nov-19        | 657.0          |           | 829.0      |           | 543.0         |           |
| This Week      | 7-Nov-20        | 647.0          | -1.5%     | 844.0      | 1.8%      | 545.1         | 0.4%      |
| Last Week      | 31-Oct-20       | 638.0          |           | 844.0      |           | 537.3         |           |
| This Week      | 7-Nov-20        | 647.0          | 1.4%      | 844.0      | 0.0%      | 545.1         | 1.5%      |
| YTD Last Year  | 9-Nov-19        | 28,463         |           | 808.3      |           | 23,008        |           |
| YTD This Year  | 7-Nov-20        | 27,401         | -3.7%     | 830.5      | 2.7%      | 22,755        | -1.1%     |
| Quarterly Hist | ory + Forecasts | 3              |           |            |           |               |           |
| Q1 2019        |                 | 7,935          |           | 808.3      |           | 6,414         |           |
| Q2 2019        |                 | 7,955<br>8,576 |           | 794.8      |           | 6,817         |           |
| Q3 2019        |                 | 8,542          |           | 810.5      |           | 6,923         |           |
| Q4 2019        |                 | 8,503          |           | 823.4      |           | 7,001         |           |
| Annual         |                 | 33,555         | Y/Y % CH. | 809.3      | Y/Y % CH. | 27,155        | Y/Y % CH. |
|                |                 | ·              | ·         |            |           | ·             | •         |
| Q1 2020        |                 | 8,399          | 5.9%      | 825.0      | 2.1%      | 6,929         | 8.0%      |
| Q2 2020        |                 | 7,393          | -13.8%    | 818.9      | 3.0%      | 6,054         | -11.2%    |
| Q3 2020        |                 | 8,535          | -0.1%     | 833.0      | 2.8%      | 7,110         | 2.7%      |
| Q4 2020        |                 | 8,554          | 0.6%      | 831.0      | 0.9%      | 7,108         | 1.5%      |
| Annual         |                 | 32,881         | -2.0%     | 827.0      | 2.2%      | 27,202        | 0.2%      |
|                |                 |                |           |            |           |               |           |
| Q1 2021        |                 | 8,144          | -3.0%     | 829.0      | 0.5%      | 6,751         | -2.6%     |
| Q2 2021        |                 | 8,132          | 10.0%     | 811.0      | -1.0%     | 6,595         | 8.9%      |
| Q3 2021        |                 | 8,322          | -2.5%     | 822.0      | -1.3%     | 6,841         | -3.8%     |
| Q4 2021        |                 | 8,210          | -4.0%     | 835.0      | 0.5%      | 6,855         | -3.6%     |
| Annual         |                 | 32,808         | -0.2%     | 824.3      | -0.3%     | 27,042        | -0.6%     |
|                |                 |                |           |            |           |               |           |