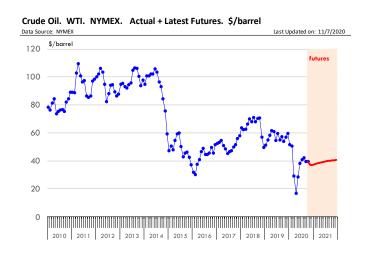

--|--------|
|                      | 6-Nov-20        | 30-Oct-20                        |   |           | 8-Nov-19              |   |        |
| <u>Crude Oil F</u>   | utures (WT      | <u>u)</u>                        |   |           |                       |   |        |
| Dec '20              | 37.14           | 35.79                            | 1 | 1.35      | 57.24                 | ļ | -20.10 |
| Jan '21              | 37.49           | 36.15                            | 1 | 1.34      | 57.26                 | ļ | -19.77 |
| Mar '21              | 38.34           | 37.00                            | 1 | 1.34      | 56.77                 | ļ | -18.43 |
| May '21              | 39.10           | 37.76                            | 1 | 1.34      | 55.99                 | Ţ | -16.89 |













# **Estados Unidos**

Miami, FL 33137

2800 Biscayne Blvd. Suite 555

Teléfono: +1 (305) 290-3720

Fax: +1 (313) 486-6784

E-mail: info@andesgt.com

# México

Monterrey, NL, CP 64710

Av. Morones prieto # 2805

Pte, Col. Lomas de San Francisco

Oficinas 209-210

Teléfono: +52 554 770 7770

# Colombia Bogotá D.C.

Teléfono: +57 (1) 382 6784