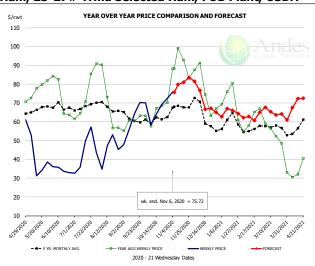

### Ham, 23-27# Trmd Selected Ham, FOB Plant, USDA

|        | 5-YR. AVG | YR. AGO | CURRENT | FORECAST | % CH   |
|--------|-----------|---------|---------|----------|--------|
| May    | 65.67     | 76.40   | 37.38   |          | -51.19 |
| Jun    | 66.52     | 71.29   | 34.64   |          | -51.49 |
| Jul    | 65.78     | 66.23   | 43.56   |          | -34.29 |
| Aug    | 65.19     | 63.89   | 42.66   |          | -33.29 |
| Sep    | 60.53     | 60.10   | 61.88   |          | 3.09   |
| Oct    | 59.91     | 63.32   | 64.93   |          | 2.59   |
| 28-Oct |           | 70.21   | 72.38   |          | 3.19   |
| 6-Nov  |           | 88.36   | 75.72   |          | -14.39 |
| 18-Nov |           | 92.82   |         | 80.99    | -12.79 |
| Nov    | 66.94     | 89.92   |         | 81.00    | -9.99  |
| Dec    | 63.40     | 76.31   |         | 73.00    | -4.39  |
| Jan    | 57.63     | 68.04   |         | 64.00    | -5.99  |
| Feb    | 55.75     | 59.55   |         | 62.00    | 4.19   |
| Mar    | 57.20     | 52.23   |         | 66.00    | 26.49  |
| Apr    | 55.85     | 34.55   |         | 69.00    | 99.79  |