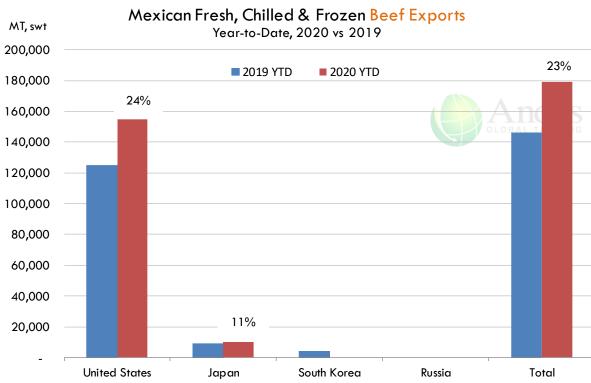

#### Loin, Bnls CC Strap-on, FOB Plant, USDA

#### Brisket Bones, Full, 30#, USDA, FRZ

# **Beef Market - Supply Situation & Outlook**

# **Weekly Beef Production Statistics**

| COURCO! | LICDV |  |
|---------|-------|--|

| Source: USDA   |                 |                |           |            |           |               |           |
|----------------|-----------------|----------------|-----------|------------|-----------|---------------|-----------|
|                |                 | Slaughter      |           | Dressed Wt |           | Production    |           |
|                |                 | (1000 hd)      | % CH.     | LBS        | % CH.     | (Million lbs) | % CH.     |
| Year Ago       | 9-Nov-19        | 657.0          |           | 829.0      |           | 543.0         |           |
| This Week      | 7-Nov-20        | 647.0          | -1.5%     | 844.0      | 1.8%      | 545.1         | 0.4%      |
| Last Week      | 31-Oct-20       | 638.0          |           | 844.0      |           | 537.3         |           |
| This Week      | 7-Nov-20        | 647.0          | 1.4%      | 844.0      | 0.0%      | 545.1         | 1.5%      |
| YTD Last Year  | 9-Nov-19        | 28,463         |           | 808.3      |           | 23,008        |           |
| YTD This Year  | 7-Nov-20        | 27,401         | -3.7%     | 830.5      | 2.7%      | 22,755        | -1.1%     |
| Quarterly Hist | ory + Forecasts | 3              |           |            |           |               |           |
| Q1 2019        |                 | 7,935          |           | 808.3      |           | 6,414         |           |
| Q2 2019        |                 | 7,955<br>8,576 |           | 794.8      |           | 6,817         |           |
| Q3 2019        |                 | 8,542          |           | 810.5      |           | 6,923         |           |
| Q4 2019        |                 | 8,503          |           | 823.4      |           | 7,001         |           |
| Annual         |                 | 33,555         | Y/Y % CH. | 809.3      | Y/Y % CH. | 27,155        | Y/Y % CH. |
|                |                 | ·              | ·         |            |           | ·             | •         |
| Q1 2020        |                 | 8,399          | 5.9%      | 825.0      | 2.1%      | 6,929         | 8.0%      |
| Q2 2020        |                 | 7,393          | -13.8%    | 818.9      | 3.0%      | 6,054         | -11.2%    |
| Q3 2020        |                 | 8,535          | -0.1%     | 833.0      | 2.8%      | 7,110         | 2.7%      |
| Q4 2020        |                 | 8,554          | 0.6%      | 831.0      | 0.9%      | 7,108         | 1.5%      |
| Annual         |                 | 32,881         | -2.0%     | 827.0      | 2.2%      | 27,202        | 0.2%      |
|                |                 |                |           |            |           |               |           |
| Q1 2021        |                 | 8,144          | -3.0%     | 829.0      | 0.5%      | 6,751         | -2.6%     |
| Q2 2021        |                 | 8,132          | 10.0%     | 811.0      | -1.0%     | 6,595         | 8.9%      |
| Q3 2021        |                 | 8,322          | -2.5%     | 822.0      | -1.3%     | 6,841         | -3.8%     |
| Q4 2021        |                 | 8,210          | -4.0%     | 835.0      | 0.5%      | 6,855         | -3.6%     |
| Annual         |                 | 32,808         | -0.2%     | 824.3      | -0.3%     | 27,042        | -0.6%     |
|                |                 |                |           |            |           |               |           |