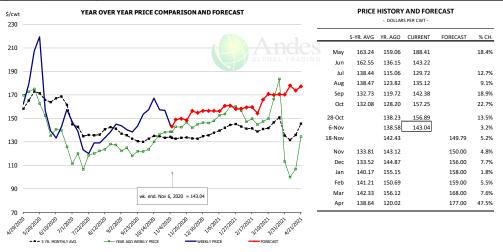

#### Ham, Outer Shank, FOB Plant, USDA

|        | 5-YR. AVG | YR. AGO | CURRENT | FORECAST | % CH.  |
|--------|-----------|---------|---------|----------|--------|
| May    | 88.64     | 96.17   | 147.14  |          | 53.0%  |
| Jun    | 98.07     | 102.46  | 126.02  |          | 23.0%  |
| Jul    | 91.82     | 90.67   | 94.99   |          | 4.8%   |
| Aug    | 76.38     | 83.16   | 98.30   |          | 18.2%  |
| Sep    | 69.10     | 74.93   | 100.68  |          | 34.4%  |
| Oct    | 68.44     | 63.93   | 103.36  |          | 61.7%  |
| 28-Oct |           | 54.59   | 116.83  |          | 114.0% |
| 6-Nov  |           | 66.71   | 103.24  |          | 54.8%  |
| 18-Nov |           | 66.71   |         | 101.29   | 51.8%  |
| Nov    | 66.09     | 72.27   |         | 108.00   | 49.4%  |
| Dec    | 66.03     | 78.41   |         | 110.00   | 40.3%  |
| Jan    | 74.13     | 82.95   |         | 130.00   | 56.7%  |
| Feb    | 72.30     | 70.32   |         | 119.00   | 69.2%  |
| Mar    | 76.45     | 81.06   |         | 128.00   | 57.9%  |
| Apr    | 79.02     | 55.26   |         | 144.00   | 160.6% |