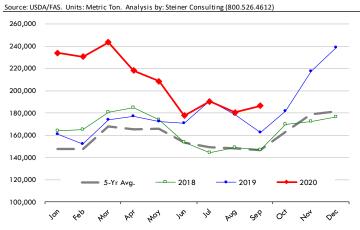

#### Loin, Bnls CC Strap-on, FOB Plant, USDA

#### Brisket Bones, Full, 30#, USDA, FRZ

# **Beef Market - Supply Situation & Outlook**

# **Weekly Beef Production Statistics**

| COURCO! | LICDV |  |
|---------|-------|--|

| Source: USDA   |                 |                |           |            |           |               |           |
|----------------|-----------------|----------------|-----------|------------|-----------|---------------|-----------|
|                |                 | Slaughter      |           | Dressed Wt |           | Production    |           |
|                |                 | (1000 hd)      | % CH.     | LBS        | % CH.     | (Million lbs) | % CH.     |
| Year Ago       | 9-Nov-19        | 657.0          |           | 829.0      |           | 543.0         |           |
| This Week      | 7-Nov-20        | 647.0          | -1.5%     | 844.0      | 1.8%      | 545.1         | 0.4%      |
| Last Week      | 31-Oct-20       | 638.0          |           | 844.0      |           | 537.3         |           |
| This Week      | 7-Nov-20        | 647.0          | 1.4%      | 844.0      | 0.0%      | 545.1         | 1.5%      |
| YTD Last Year  | 9-Nov-19        | 28,463         |           | 808.3      |           | 23,008        |           |
| YTD This Year  | 7-Nov-20        | 27,401         | -3.7%     | 830.5      | 2.7%      | 22,755        | -1.1%     |
| Quarterly Hist | ory + Forecasts | 3              |           |            |           |               |           |
| Q1 2019        |                 | 7,935          |           | 808.3      |           | 6,414         |           |
| Q2 2019        |                 | 7,955<br>8,576 |           | 794.8      |           | 6,817         |           |
| Q3 2019        |                 | 8,542          |           | 810.5      |           | 6,923         |           |
| Q4 2019        |                 | 8,503          |           | 823.4      |           | 7,001         |           |
| Annual         |                 | 33,555         | Y/Y % CH. | 809.3      | Y/Y % CH. | 27,155        | Y/Y % CH. |
|                |                 | ·              | ·         |            |           | ·             | •         |
| Q1 2020        |                 | 8,399          | 5.9%      | 825.0      | 2.1%      | 6,929         | 8.0%      |
| Q2 2020        |                 | 7,393          | -13.8%    | 818.9      | 3.0%      | 6,054         | -11.2%    |
| Q3 2020        |                 | 8,535          | -0.1%     | 833.0      | 2.8%      | 7,110         | 2.7%      |
| Q4 2020        |                 | 8,554          | 0.6%      | 831.0      | 0.9%      | 7,108         | 1.5%      |
| Annual         |                 | 32,881         | -2.0%     | 827.0      | 2.2%      | 27,202        | 0.2%      |
|                |                 |                |           |            |           |               |           |
| Q1 2021        |                 | 8,144          | -3.0%     | 829.0      | 0.5%      | 6,751         | -2.6%     |
| Q2 2021        |                 | 8,132          | 10.0%     | 811.0      | -1.0%     | 6,595         | 8.9%      |
| Q3 2021        |                 | 8,322          | -2.5%     | 822.0      | -1.3%     | 6,841         | -3.8%     |
| Q4 2021        |                 | 8,210          | -4.0%     | 835.0      | 0.5%      | 6,855         | -3.6%     |
| Annual         |                 | 32,808         | -0.2%     | 824.3      | -0.3%     | 27,042        | -0.6%     |
|                |                 |                |           |            |           |               |           |