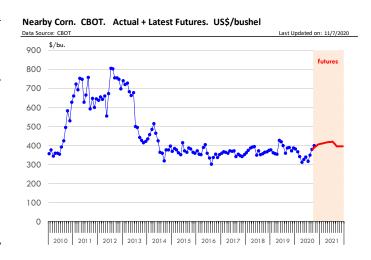

| 6-Nov-20        | 30-Oct-20     |                       |       | 8-Nov-19  |                       |       |
| Corn Future          | <u>es</u>       |               |                       |       |           |                       |       |
| Dec '20              | 406.75          | 398.50        | 1                     | 8.25  | 377.25    | †                     | 29.50 |
| Mar '21              | 413.75          | 403.25        | †                     | 10.50 | 386.50    | †                     | 27.25 |
| May '21              | 417.75          | 406.00        | †                     | 11.75 | 393.50    | †                     | 24.25 |
| Jul '21              | 420.25          | 407.25        | 1                     | 13.00 | 399.75    | 1                     | 20.50 |



| Futures<br>Contracts | Current<br>Week | Prior<br>Week | Ch. From<br>Last Week |       | Last Year | Ch. From<br>Last Year |        |
|----------------------|-----------------|---------------|-----------------------|-------|-----------|-----------------------|--------|
|                      | 6-Nov-20        | 30-Oct-20     |                       |       | 8-Nov-19  |                       |        |
| Soybean Futures      |                 |               |                       |       |           |                       |        |
| Nov '20              | 1098.50         | 1056.50       | 1                     | 42.00 | 919.50    | 1                     | 179.00 |
| Jan '21              | 1101.50         | 1056.25       | †                     | 45.25 | 931.00    | 1