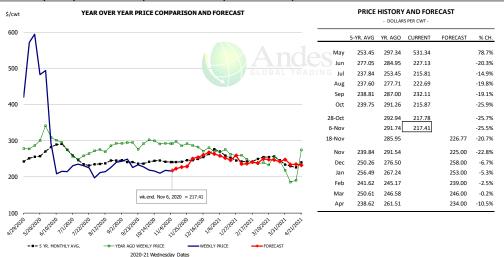

## **Pork Market Trends:**

- Rising COVID cases in counties where hog plants are located continue to negatively impact labor availability. However, packers last week managed to get slaughter above 2.7 million head. The main labor bottlenecks continue to be trim and fabrication lines, limiting the supply of items such as boneless hams, backribs, and 72CL trimmings.
- Belly prices have posted a sharp correction as the high prices finally have started to filter through to end users. The increase in slaughter combined with demand rationing prices eventually caused prices to return to more normal levels.
- Ham prices remain well supported even as the value of the ham primal is extremely volatile. Export demand remains strong in the near term, with USDA reporting over 14,000 MT of pork sold to Mexico last week.
- Loin prices seasonally decline in November as retailers fill the case with holiday items and slaughter is at annual highs.