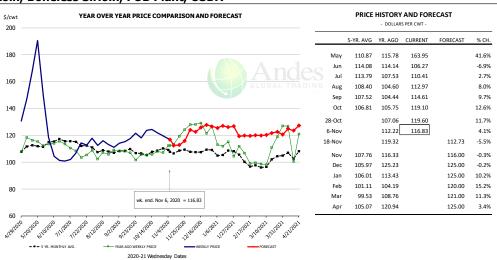

#### Ham, Inner Shank, FOB Plant, USDA

|        | 5 VP 4 VC | VD 460  | CURRENT | FORFOLGE | 0/ 611 |
|--------|-----------|---------|---------|----------|--------|
|        | 5-YR. AVG | YR. AGO | CURRENT | FORECAST | % CH   |
| May    | 98.86     | 108.39  | 111.93  |          | 3.3%   |
| Jun    | 104.43    | 113.93  | 106.79  |          | -6.3%  |
| Jul    | 101.55    | 102.17  | 100.36  |          | -1.8%  |
| Aug    | 92.23     | 99.30   | 116.00  |          | 16.8%  |
| Sep    | 92.95     | 90.96   | 133.80  |          | 47.1%  |
| Oct    | 92.96     | 85.32   | 129.52  |          | 51.8%  |
| 28-Oct |           | 67.47   | 131.16  |          | 94.49  |
| 6-Nov  |           | 65.98   | 122.23  |          | 85.39  |
| 18-Nov |           | 65.98   |         | 136.37   | 106.79 |
| Nov    | 89.26     | 81.12   |         | 130.00   | 60.29  |
| Dec    | 94.19     | 94.69   |         | 132.00   | 39.49  |
| Jan    | 91.41     | 95.65   |         | 156.00   | 63.1%  |
| Feb    | 90.65     | 93.76   |         | 143.00   | 52.59  |
| Mar    | 90.54     | 95.70   |         | 154.00   | 60.99  |
| Apr    | 88.93     | 57.79   |         | 173.00   | 199.49 |