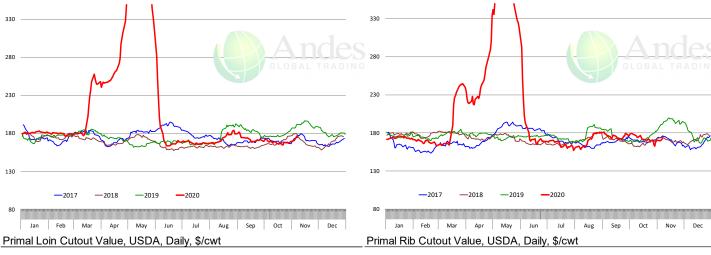

## **Pork Market Trends:**

- Rising COVID cases in counties where hog plants are located continue to negatively impact labor availability. However, packers last week managed to get slaughter above 2.7 million head. The main labor bottlenecks continue to be trim and fabrication lines, limiting the supply of items such as boneless hams, backribs, and 72CL trimmings.
- Belly prices have posted a sharp correction as the high prices finally have started to filter through to end users. The increase in slaughter combined with demand rationing prices eventually caused prices to return to more normal levels.
- Ham prices remain well supported even as the value of the ham primal is extremely volatile. Export demand remains strong in the near term, with USDA reporting over 14,000 MT of pork sold to Mexico last week.
- Loin prices seasonally decline in November as retailers fill the case with holiday items and slaughter is at annual highs.