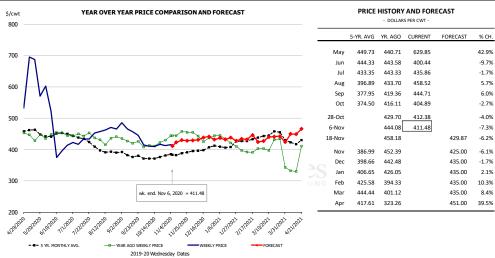

## **Pork Market Trends:**

- Rising COVID cases in counties where hog plants are located continue to negatively impact labor availability. However, packers last week managed to get slaughter above 2.7 million head. The main labor bottlenecks continue to be trim and fabrication lines, limiting the supply of items such as boneless hams, backribs, and 72CL trimmings.
- Belly prices have posted a sharp correction as the high prices finally have started to filter through to end users. The increase in slaughter combined with demand rationing prices eventually caused prices to return to more normal levels.
- Ham prices remain well supported even as the value of the ham primal is extremely volatile. Export demand remains strong in the near term, with USDA reporting over 14,000 MT of pork sold to Mexico last week.
- Loin prices seasonally decline in November as retailers fill the case with holiday items and slaughter is at annual highs.