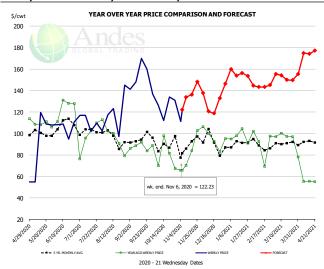

#### Ham, Inner Shank, FOB Plant, USDA

|        | 5 VP 4 VC | VD 460  | CURRENT | FORFOLGE | 0/ 611 |
|--------|-----------|---------|---------|----------|--------|
|        | 5-YR. AVG | YR. AGO | CURRENT | FORECAST | % CH   |
| May    | 98.86     | 108.39  | 111.93  |          | 3.3%   |
| Jun    | 104.43    | 113.93  | 106.79  |          | -6.3%  |
| Jul    | 101.55    | 102.17  | 100.36  |          | -1.8%  |
| Aug    | 92.23     | 99.30   | 116.00  |          | 16.8%  |
| Sep    | 92.95     | 90.96   | 133.80  |          | 47.1%  |
| Oct    | 92.96     | 85.32   | 129.52  |          | 51.8%  |
| 28-Oct |           | 67.47   | 131.16  |          | 94.49  |
| 6-Nov  |           | 65.98   | 122.23  |          | 85.39  |
| 18-Nov |           | 65.98   |         | 136.37   | 106.79 |
| Nov    | 89.26     | 81.12   |         | 130.00   | 60.29  |
| Dec    | 94.19     | 94.69   |         | 132.00   | 39.49  |
| Jan    | 91.41     | 95.65   |         | 156.00   | 63.1%  |
| Feb    | 90.65     | 93.76   |         | 143.00   | 52.59  |
| Mar    | 90.54     | 95.70   |         | 154.00   | 60.99  |
| Apr    | 88.93     | 57.79   |         | 173.00   | 199.49 |