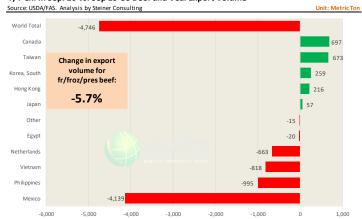

| 1.0%      |











#### **BONELESS-SKINLESS TURKEY BREAST, TOM, FRESH, USDA**



#### Mech. Sep. Turkey-Fresh, USDA, WT.AVG.



#### TURKEY MEAT - SCAPULA, FROZEN, USDA, WT.AVG.













### TURKEY THIGH, FRESH, USDA











## **Special Monthly Update - Pork Exports**

#### Y/Y Ch. in Sep. 20 vs. Sep 19 US Fr, Froz & Pres Pork Export Volume



### Y/Y Ch. in Sep. 20 vs. Sep 19 US Pork Variety Meat Exports



### Quantity of US Exports of Fr/Frz/Cooked Pork: World Total



#### Quantity of US Exports of Fr/Frz/Cooked Pork: Mexico



#### \$ Value of US Exports of Fr/Frz/Cooked Pork: World Total



#### \$ Value of US Exports of Fr/Frz/Cooked Pork: Mexico



## **Special Monthly Update - Beef Exports**



#### Y/Y Ch. in Sep. 20 vs. Sep 19 US Beef and Veal Export Volume



#### Y/Y Ch. in Sep. 20 vs. Sep 19 US Beef Variety Meat Exports



#### Quantity of US Exports of Fr/Frz/Pres Beef & Veal: World Total



#### Quantity of US Exports of Fr/Frz/Pres Beef: Mexico

Source: USDA/FAS. Units: Metric Ton. Analysis by: Steiner Consulting (800.526.4612)



### \$ Value of US Exports of Fr/Frz/Pres Beef: World Total



#### \$ Value of US Exports of Fr/Frz/Pres Beef: Mexico



## **Special Monthly Update - Chicken Exports**



15.000.000

35.000.000

#### Y/Y Ch. in Sep. 20 vs. Sep 19 US Fresh/Frozen Broiler Meat Exports



#### World Total 16,289 China Mexico 2,733 1,327 Angola Chile -686 -1,455 Guatemala Y/Y Change in export volum Kazakhstan -2,493 of fresh/frz chicken -3.233 Other 6.3% Hong Kong -5,600 -13,607 Cuba -25,000 -15,000 -5,000 5,000 15,000 25,000 35,