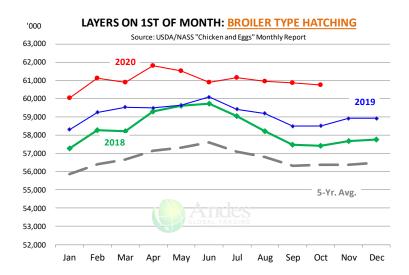

### **Chicken Market Trends:**

- Broiler egg sets and chick placements continue to drift lower as producers look to match supply to available demand. Egg sets for the week ending October 31 were 2.7% lower than a year ago and in the last four weeks egg sets have declined an average of 1.2%. Chick placements were down 0.3% last week but in the last four weeks they have also declined by 1.3%.
- Broiler producers are expected to keep slaughter/ production below year ago levels in Q4, according to USDA. Breast meat prices remain weak as COVID has affected the demand of school lunch programs and quick service restaurants.
- Dark meat prices are also weak as export demand in some key markets remains disappointing. MSC values, however, have been greatly supported by strong demand for chicken nuggets going into US government Food Box program.