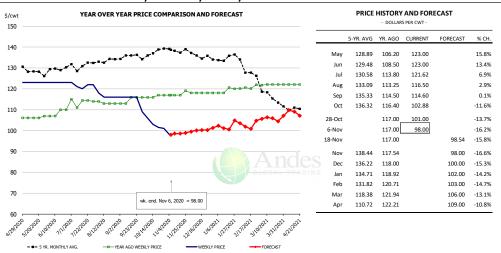

PRICE HISTORY AND FORECAST

| wt                     | YEAR OVER YEAR PRICE COMPARISON AND FORECAST                                                                                                                                                                                                                                                                                                                                                                                                                                                                                                                                                                                                                                                                                                                                                                                                                                                                                                                                                                                                                                                                                                                                                                                                                                                                                                                                                                                                                                                                                                                                                                                                                                                                                                                                                                                                                                                                                                                                                                                                                                                                                   |       | PRICE     |         | AND FOR<br>IS PER CWT - | ECAST    |       |
|------------------------|--------------------------------------------------------------------------------------------------------------------------------------------------------------------------------------------------------------------------------------------------------------------------------------------------------------------------------------------------------------------------------------------------------------------------------------------------------------------------------------------------------------------------------------------------------------------------------------------------------------------------------------------------------------------------------------------------------------------------------------------------------------------------------------------------------------------------------------------------------------------------------------------------------------------------------------------------------------------------------------------------------------------------------------------------------------------------------------------------------------------------------------------------------------------------------------------------------------------------------------------------------------------------------------------------------------------------------------------------------------------------------------------------------------------------------------------------------------------------------------------------------------------------------------------------------------------------------------------------------------------------------------------------------------------------------------------------------------------------------------------------------------------------------------------------------------------------------------------------------------------------------------------------------------------------------------------------------------------------------------------------------------------------------------------------------------------------------------------------------------------------------|-------|-----------|---------|-------------------------|----------|-------|
| 00 ————                |                                                                                                                                                                                                                                                                                                                                                                                                                                                                                                                                                                                                                                                                                                                                                                                                                                                                                                                                                                                                                                                                                                                                                                                                                                                                                                                                                                                                                                                                                                                                                                                                                                                                                                                                                                                                                                                                                                                                                                                                                                                                                                                                |       | 5-YR. AVG | YR. AGO | CURRENT                 | FORECAST | % CH. |
| 80                     |                                                                                                                                                                                                                                                                                                                                                                                                                                                                                                                                                                                                                                                                                                                                                                                                                                                                                                                                                                                                                                                                                                                                                                                                                                                                                                                                                                                                                                                                                                                                                                                                                                                                                                                                                                                                                                                                                                                                                                                                                                                                                                                                | May   | 103.07    | 122.23  | 156.07                  |          | 27.7% |
| Λ                      |                                                                                                                                                                                                                                                                                                                                                                                                                                                                                                                                                                                                                                                                                                                                                                                                                                                                                                                                                                                                                                                                                                                                                                                                                                                                                                                                                                                                                                                                                                                                                                                                                                                                                                                                                                                                                                                                                                                                                                                                                                                                                                                                | Jun   | 109.61    | 119.21  | 116.19                  |          | -2.5% |
| o /\_                  |                                                                                                                                                                                                                                                                                                                                                                                                                                                                                                                                                                                                                                                                                                                                                                                                                                                                                                                                                                                                                                                                                                                                                                                                                                                                                                                                                                                                                                                                                                                                                                                                                                                                                                                                                                                                                                                                                                                                                                                                                                                                                                                                | Jul   | 106.65    | 103.04  | 106.65                  |          | 3.5%  |
| / VI                   |                                                                                                                                                                                                                                                                                                                                                                                                                                                                                                                                                                                                                                                                                                                                                                                                                                                                                                                                                                                                                                                                                                                                                                                                                                                                                                                                                                                                                                                                                                                                                                                                                                                                                                                                                                                                                                                                                                                                                                                                                                                                                                                                | Aug   | 99.38     | 100.65  | 110.06                  |          | 9.3%  |
| o / \                  |                                                                                                                                                                                                                                                                                                                                                                                                                                                                                                                                                                                                                                                                                                                                                                                                                                                                                                                                                                                                                                                                                                                                                                                                                                                                                                                                                                                                                                                                                                                                                                                                                                                                                                                                                                                                                                                                                                                                                                                                                                                                                                                                | Sep   | 99.53     | 98.63   | 110.26                  |          | 11.8% |
| 1 1                    |                                                                                                                                                                                                                                                                                                                                                                                                                                                                                                                                                                                                                                                                                                                                                                                                                                                                                                                                                                                                                                                                                                                                                                                                                                                                                                                                                                                                                                                                                                                                                                                                                                                                                                                                                                                                                                                                                                                                                                                                                                                                                                                                | Oct   | 102.18    | 99.86   | 120.71                  |          | 20.9% |
| 0                      | 2                                                                                                                                                                                                                                                                                                                                                                                                                                                                                                                                                                                                                                                                                                                                                                                                                                                                                                                                                                                                                                                                                                                                                                                                                                                                                                                                                                                                                                                                                                                                                                                                                                                                                                                                                                                                                                                                                                                                                                                                                                                                                                                              | 8-Oct |           | 93.84   | 120.44                  |          | 28.3% |
| 4000                   |                                                                                                                                                                                                                                                                                                                                                                                                                                                                                                                                                                                                                                                                                                                                                                                                                                                                                                                                                                                                                                                                                                                                                                                                                                                                                                                                                                                                                                                                                                                                                                                                                                                                                                                                                                                                                                                                                                                                                                                                                                                                                                                                | 6-Nov |           | 104.58  | 117.85                  |          | 12.7% |
| , I, V                 | 1                                                                                                                                                                                                                                                                                                                                                                                                                                                                                                                                                                                                                                                                                                                                                                                                                                                                                                                                                                                                                                                                                                                                                                                                                                                                                                                                                                                                                                                                                                                                                                                                                                                                                                                                                                                                                                                                                                                                                                                                                                                                                                                              | 8-Nov |           | 121.20  |                         | 121.13   | -0.1% |
|                        | 2-a-a-a-a-a-a-a-a-a-a-a-a-a-a-a-a-a-a-a                                                                                                                                                                                                                                                                                                                                                                                                                                                                                                                                                                                                                                                                                                                                                                                                                                                                                                                                                                                                                                                                                                                                                                                                                                                                                                                                                                                                                                                                                                                                                                                                                                                                                                                                                                                                                                                                                                                                                                                                                                                                                        | Nov   | 104.66    | 110.20  |                         | 120.00   | 8.9%  |
| 0 —                    | <b>*</b>                                                                                                                                                                                                                                                                                                                                                                                                                                                                                                                                                                                                                                                                                                                                                                                                                                                                                                                                                                                                                                                                                                                                                                                                                                                                                                                                                                                                                                                                                                                                                                                                                                                                                                                                                                                                                                                                                                                                                                                                                                                                                                                       | Dec   | 110.59    | 132.95  |                         | 125.00   | -6.0% |
|                        | †                                                                                                                                                                                                                                                                                                                                                                                                                                                                                                                                                                                                                                                                                                                                                                                                                                                                                                                                                                                                                                                                                                                                                                                                                                                                                                                                                                                                                                                                                                                                                                                                                                                                                                                                                                                                                                                                                                                                                                                                                                                                                                                              | Jan   | 98.92     | 110.77  |                         | 117.00   | 5.6%  |
| 0                      | <u> </u>                                                                                                                                                                                                                                                                                                                                                                                                                                                                                                                                                                                                                                                                                                                                                                                                                                                                                                                                                                                                                                                                                                                                                                                                                                                                                                                                                                                                                                                                                                                                                                                                                                                                                                                                                                                                                                                                                                                                                                                                                                                                                                                       | Feb   | 93.41     | 100.13  |                         | 109.00   | 8.9%  |
| U                      | wk. end. Nov 6, 2020 = 117.85                                                                                                                                                                                                                                                                                                                                                                                                                                                                                                                                                                                                                                                                                                                                                                                                                                                                                                                                                                                                                                                                                                                                                                                                                                                                                                                                                                                                                                                                                                                                                                                                                                                                                                                                                                                                                                                                                                                                                                                                                                                                                                  | Mar   | 98.86     | 117.82  |                         | 118.00   | 0.1%  |
| 0                      |                                                                                                                                                                                                                                                                                                                                                                                                                                                                                                                                                                                                                                                                                                                                                                                                                                                                                                                                                                                                                                                                                                                                                                                                                                                                                                                                                                                                                                                                                                                                                                                                                                                                                                                                                                                                                                                                                                                                                                                                                                                                                                                                | Apr   | 97.15     | 89.55   |                         | 119.00   | 32.9% |
| O SHORED GIORDED TILLE | The state of the s |       |           |         |                         |          |       |