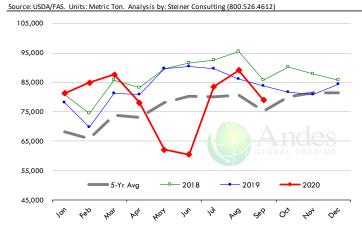

#### TURKEY MEAT - SCAPULA, FROZEN, USDA, WT.AVG.













### TURKEY THIGH, FRESH, USDA











## **Special Monthly Update - Pork Exports**

#### Y/Y Ch. in Sep. 20 vs. Sep 19 US Fr, Froz & Pres Pork Export Volume



### Y/Y Ch. in Sep. 20 vs. Sep 19 US Pork Variety Meat Exports



### Quantity of US Exports of Fr/Frz/Cooked Pork: World Total



#### Quantity of US Exports of Fr/Frz/Cooked Pork: Mexico



#### \$ Value of US Exports of Fr/Frz/Cooked Pork: World Total



#### \$ Value of US Exports of Fr/Frz/Cooked Pork: Mexico



## **Special Monthly Update - Beef Exports**



#### Y/Y Ch. in Sep. 20 vs. Sep 19 US Beef and Veal Export Volume



#### Y/Y Ch. in Sep. 20 vs. Sep 19 US Beef Variety Meat Exports



#### Quantity of US Exports of Fr/Frz/Pres Beef & Veal: World Total



#### Quantity of US Exports of Fr/Frz/Pres Beef: Mexico

Source: USDA/FAS. Units: Metric Ton. Analysis by: Steiner Consulting (800.526.4612)



### \$ Value of US Exports of Fr/Frz/Pres Beef: World Total



#### \$ Value of US Exports of Fr/Frz/Pres Beef: Mexico



## **Special Monthly Update - Chicken Exports**



15.000.000

35.000.000

#### Y/Y Ch. in Sep. 20 vs. Sep 19 US Fresh/Frozen Broiler Meat Exports



#### World Total 16,289 China Mexico 2,733 1,327 Angola Chile -686 -1,455 Guatemala Y/Y Change in export volum Kazakhstan -2,493 of fresh/frz chicken -3.233 Other 6.3% Hong Kong -5,600 -13,607 Cuba -25,000 -15,000 -5,000 5,000 15,000 25,000 35,000

#### Y/Y Ch. in Sep. 20 vs. Sep 19 US Broiler Export Value (\$)



#### Quantity of US Exports of Fr/Frz Chicken: World Total



####