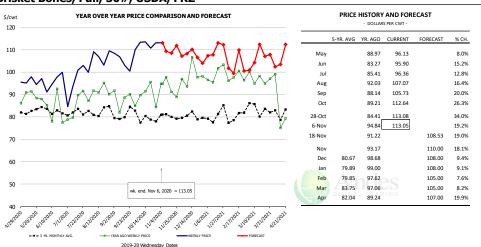

PRICE HISTORY AND FORECAST

| wt                     | YEAR OVER YEAR PRICE COMPARISON AND FORECAST                                                                                                                                                                                                                                                                                                                                                                                                                                                                                                                                                                                                                                                                                                                                                                                                                                                                                                                                                                                                                                                                                                                                                                                                                                                                                                                                                                                                                                                                                                                                                                                                                                                                                                                                                                                                                                                                                                                                                                                                                                                                                   |       | PRICE     |         | AND FOR<br>IS PER CWT - | ECAST    |       |
|------------------------|--------------------------------------------------------------------------------------------------------------------------------------------------------------------------------------------------------------------------------------------------------------------------------------------------------------------------------------------------------------------------------------------------------------------------------------------------------------------------------------------------------------------------------------------------------------------------------------------------------------------------------------------------------------------------------------------------------------------------------------------------------------------------------------------------------------------------------------------------------------------------------------------------------------------------------------------------------------------------------------------------------------------------------------------------------------------------------------------------------------------------------------------------------------------------------------------------------------------------------------------------------------------------------------------------------------------------------------------------------------------------------------------------------------------------------------------------------------------------------------------------------------------------------------------------------------------------------------------------------------------------------------------------------------------------------------------------------------------------------------------------------------------------------------------------------------------------------------------------------------------------------------------------------------------------------------------------------------------------------------------------------------------------------------------------------------------------------------------------------------------------------|-------|-----------|---------|-------------------------|----------|-------|
| 00 ————                |                                                                                                                                                                                                                                                                                                                                                                                                                                                                                                                                                                                                                                                                                                                                                                                                                                                                                                                                                                                                                                                                                                                                                                                                                                                                                                                                                                                                                                                                                                                                                                                                                                                                                                                                                                                                                                                                                                                                                                                                                                                                                                                                |       | 5-YR. AVG | YR. AGO | CURRENT                 | FORECAST | % CH. |
| 80                     |                                                                                                                                                                                                                                                                                                                                                                                                                                                                                                                                                                                                                                                                                                                                                                                                                                                                                                                                                                                                                                                                                                                                                                                                                                                                                                                                                                                                                                                                                                                                                                                                                                                                                                                                                                                                                                                                                                                                                                                                                                                                                                                                | May   | 103.07    | 122.23  | 156.07                  |          | 27.7% |
| Λ                      |                                                                                                                                                                                                                                                                                                                                                                                                                                                                                                                                                                                                                                                                                                                                                                                                                                                                                                                                                                                                                                                                                                                                                                                                                                                                                                                                                                                                                                                                                                                                                                                                                                                                                                                                                                                                                                                                                                                                                                                                                                                                                                                                | Jun   | 109.61    | 119.21  | 116.19                  |          | -2.5% |
| o /\_                  |                                                                                                                                                                                                                                                                                                                                                                                                                                                                                                                                                                                                                                                                                                                                                                                                                                                                                                                                                                                                                                                                                                                                                                                                                                                                                                                                                                                                                                                                                                                                                                                                                                                                                                                                                                                                                                                                                                                                                                                                                                                                                                                                | Jul   | 106.65    | 103.04  | 106.65                  |          | 3.5%  |
| / VI                   |                                                                                                                                                                                                                                                                                                                                                                                                                                                                                                                                                                                                                                                                                                                                                                                                                                                                                                                                                                                                                                                                                                                                                                                                                                                                                                                                                                                                                                                                                                                                                                                                                                                                                                                                                                                                                                                                                                                                                                                                                                                                                                                                | Aug   | 99.38     | 100.65  | 110.06                  |          | 9.3%  |
| o / \                  |                                                                                                                                                                                                                                                                                                                                                                                                                                                                                                                                                                                                                                                                                                                                                                                                                                                                                                                                                                                                                                                                                                                                                                                                                                                                                                                                                                                                                                                                                                                                                                                                                                                                                                                                                                                                                                                                                                                                                                                                                                                                                                                                | Sep   | 99.53     | 98.63   | 110.26                  |          | 11.8% |
| 1 1                    |                                                                                                                                                                                                                                                                                                                                                                                                                                                                                                                                                                                                                                                                                                                                                                                                                                                                                                                                                                                                                                                                                                                                                                                                                                                                                                                                                                                                                                                                                                                                                                                                                                                                                                                                                                                                                                                                                                                                                                                                                                                                                                                                | Oct   | 102.18    | 99.86   | 120.71                  |          | 20.9% |
| 0                      | 2                                                                                                                                                                                                                                                                                                                                                                                                                                                                                                                                                                                                                                                                                                                                                                                                                                                                                                                                                                                                                                                                                                                                                                                                                                                                                                                                                                                                                                                                                                                                                                                                                                                                                                                                                                                                                                                                                                                                                                                                                                                                                                                              | 8-Oct |           | 93.84   | 120.44                  |          | 28.3% |
| 4000                   |                                                                                                                                                                                                                                                                                                                                                                                                                                                                                                                                                                                                                                                                                                                                                                                                                                                                                                                                                                                                                                                                                                                                                                                                                                                                                                                                                                                                                                                                                                                                                                                                                                                                                                                                                                                                                                                                                                                                                                                                                                                                                                                                | 6-Nov |           | 104.58  | 117.85                  |          | 12.7% |
| , I, V                 | 1                                                                                                                                                                                                                                                                                                                                                                                                                                                                                                                                                                                                                                                                                                                                                                                                                                                                                                                                                                                                                                                                                                                                                                                                                                                                                                                                                                                                                                                                                                                                                                                                                                                                                                                                                                                                                                                                                                                                                                                                                                                                                                                              | 8-Nov |           | 121.20  |                         | 121.13   | -0.1% |
|                        | 2-a-a-a-a-a-a-a-a-a-a-a-a-a-a-a-a-a-a-a                                                                                                                                                                                                                                                                                                                                                                                                                                                                                                                                                                                                                                                                                                                                                                                                                                                                                                                                                                                                                                                                                                                                                                                                                                                                                                                                                                                                                                                                                                                                                                                                                                                                                                                                                                                                                                                                                                                                                                                                                                                                                        | Nov   | 104.66    | 110.20  |                         | 120.00   | 8.9%  |
| 0 —                    | <b>*</b>                                                                                                                                                                                                                                                                                                                                                                                                                                                                                                                                                                                                                                                                                                                                                                                                                                                                                                                                                                                                                                                                                                                                                                                                                                                                                                                                                                                                                                                                                                                                                                                                                                                                                                                                                                                                                                                                                                                                                                                                                                                                                                                       | Dec   | 110.59    | 132.95  |                         | 125.00   | -6.0% |
|                        | †                                                                                                                                                                                                                                                                                                                                                                                                                                                                                                                                                                                                                                                                                                                                                                                                                                                                                                                                                                                                                                                                                                                                                                                                                                                                                                                                                                                                                                                                                                                                                                                                                                                                                                                                                                                                                                                                                                                                                                                                                                                                                                                              | Jan   | 98.92     | 110.77  |                         | 117.00   | 5.6%  |
| 0                      | <u> </u>                                                                                                                                                                                                                                                                                                                                                                                                                                                                                                                                                                                                                                                                                                                                                                                                                                                                                                                                                                                                                                                                                                                                                                                                                                                                                                                                                                                                                                                                                                                                                                                                                                                                                                                                                                                                                                                                                                                                                                                                                                                                                                                       | Feb   | 93.41     | 100.13  |                         | 109.00   | 8.9%  |
| U                      | wk. end. Nov 6, 2020 = 117.85                                                                                                                                                                                                                                                                                                                                                                                                                                                                                                                                                                                                                                                                                                                                                                                                                                                                                                                                                                                                                                                                                                                                                                                                                                                                                                                                                                                                                                                                                                                                                                                                                                                                                                                                                                                                                                                                                                                                                                                                                                                                                                  | Mar   | 98.86     | 117.82  |                         | 118.00   | 0.1%  |
| 0                      |                                                                                                                                                                                                                                                                                                                                                                                                                                                                                                                                                                                                                                                                                                                                                                                                                                                                                                                                                                                                                                                                                                                                                                                                                                                                                                                                                                                                                                                                                                                                                                                                                                                                                                                                                                                                                                                                                                                                                                                                                                                                                                                                | Apr   | 97.15     | 89.55   |                         | 119.00   | 32.9% |
| O SHORED GIORDED TILLE | The state of the s |       |           |         |                         |          |       |