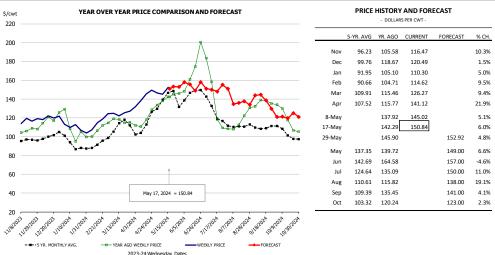

### WEEKLY HOG SLAUGHTER. '000 HEAD

Barrow/Gilt Dressed Carcass Weights, 5-day Moving Avg. - Packer Hogs Based on Daily MPR Report, LM\_HG201. Data through May 16, 2024. Analysis by Steiner Consulting

\$/cwt 130 YEAR OVER YEAR PRICE COMPARISON AND FORECAST

PRICE HISTORY AND FORECAST

|        | 5-YR. AVG | YR. AGO | CURRENT | FORECAST | % CH.  |
|--------|-----------|---------|---------|----------|--------|
| Nov    | 73.58     | 99.64   | 83.97   |          | -15.7% |
| Dec    | 64.41     | 84.24   | 80.30   |          | -4.7%  |
| Jan    | 59.25     | 72.46   | 74.06   |          | 2.2%   |
| Feb    | 59.06     | 73.65   | 79.03   |          | 7.3%   |
| Mar    | 65.35     | 76.14   | 77.42   |          | 1.7%   |
| Apr    | 65.37     | 66.40   | 87.74   |          | 32.1%  |
| 8-May  |           | 89.54   | 85.04   |          | -5.0%  |
| 17-May |           | 88.48   | 86.57   |          | -2.2%  |
| 29-May |           | 78.11   |         | 80.96    | 3.7%   |
| May    | 71.60     | 82.11   |         | 86.00    | 4.7%   |
| Jun    | 72.35     | 83.97   |         | 90.00    | 7.2%   |
| Jul    | 83.64     | 101.48  |         | 95.00    | -6.4%  |
| Aug    | 73.90     | 90.66   |         | 90.00    | -0.7%  |
| Sep    | 75.28     | 89.55   |         | 87.00    | -2.9%  |
| Oct    | 74.33     | 82.79   |         | 85.00    | 2.7%   |