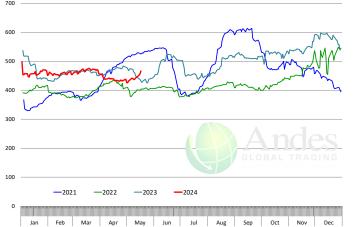

- Fat beef trim prices remain weak. In part this is because fat trim has more exposure to fast food, which has seen a material slowdown in sales. Heavy carcass weights have further pressured prices.

- Round and chuck cuts continue to be well supported, in part because the shortfall of lean grinding beef has resulted in more grinding demand.