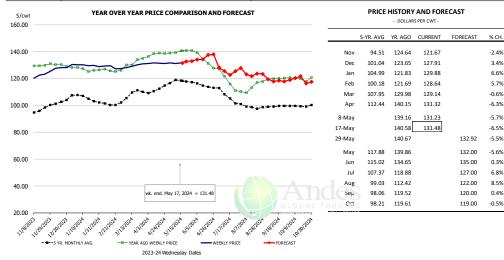

- In the short term supply remains tight. The latest USDA report pegged slaughter once again below year ago and also sharply lower than previous estimates. With retailers expected to run ample features for Memorial Day, spot availability is extremely limited, pushing breast meat prices close to \$200/cwt.

- Egg sets and chick placements are running 1.5% or more above year ago levels. Normally this would imply higher slaughter in June and July. But productivity issues continue to plague the industry. Still, our expectation is that once the wave of demand for Memorial Day subsides, prices start to ease lower and then move even lower in July.

### **BROILER, NATIONAL WHOLE BIRD PRICE, USDA**