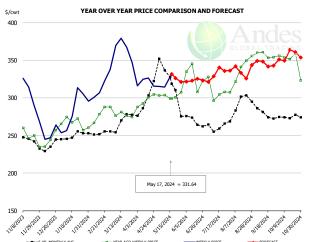

| -47.5% |
| 8-May  |           | 202.08  | 74.53   |          | -63.1% |
| 17-May |           | 182.86  | 78.74   |          | -56.9% |
| 29-May |           | 179.45  |         | 81.68    | -54.5% |
| May    | 132.71    | 191.64  |         | 83.00    | -56.7% |
| Jun    | 115.12    | 189.15  |         | 100.00   | -47.1% |
| Jul    | 109.63    | 171.80  |         | 104.00   | -39.5% |
| Aug    | 109.10    | 144.07  |         | 107.00   | -25.7% |
| Sep    | 95.48     | 126.94  |         | 98.00    | -22.8% |
| Oct    | 70.18     | 87.31   |         | 90.00    | 3.1%   |

PRICE HISTORY AND FORECAST

### SELECT, 114A, 3, SHOULDER CLOD, TRIMMED, 1/4" MAX, WT. AVG., USDA



#### SELECT, 170 GOOSENECK ROUND, 18-33, USDA







### CHOICE, 168, 3, TOP INSIDE ROUND, 1/4" MAX, WT. AVG., USDA



|        |           |         | CURRENT | FORFCACT | e/ CU |
|--------|-----------|---------|---------|----------|-------|
|        | 5-YR. AVG | YR. AGO | CURRENT | FORECAST | % CH. |
| Nov    | 245.46    | 250.86  | 303.91  |          | 21.1% |
| Dec    | 233.58    | 239.99  | 249.44  |          | 3.9%  |
| Jan    | 248.23    | 267.39  | 285.64  |          | 6.8%  |
| Feb    | 251.56    | 270.30  | 316.77  |          | 17.2% |
| Mar    | 265.52    | 278.55  | 364.82  |          | 31.0% |
| Apr    | 301.40    | 298.61  | 321.35  |          | 7.6%  |
| 8-May  |           | 303.84  | 314.31  |          | 3.4%  |
| 17-May |           | 299.29  | 331.64  |          | 10.8% |
| 29-May |           | 307.61  |         | 321.19   | 4.4%  |
| May    | 334.10    | 304.95  |         | 325.00   |