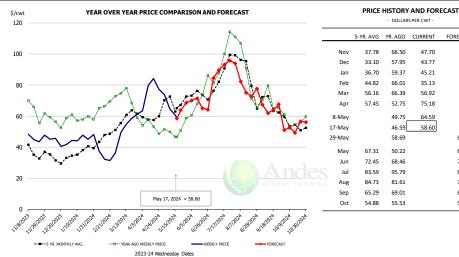

### Belly, Derind Belly 9-13#, FOB Plant, USDA

### Trim, Picnic Meat Combo Cushion Out, FOB Plant, USDA

|        | 5-YR. AVG | YR. AGO | CURRENT | FORECAST | % CH.  |
|--------|-----------|---------|---------|----------|--------|
| Nov    | 87.79     | 110.06  | 87.29   |          | -20.7% |
| Dec    | 83.08     | 102.87  | 91.08   |          | -11.5% |
| Jan    | 85.31     | 97.45   | 97.75   |          | 0.3%   |
| Feb    | 85.69     | 92.54   | 92.40   |          | -0.1%  |
| Mar    | 96.31     | 102.26  | 103.50  |          | 1.2%   |
| Apr    | 97.02     | 94.76   | 113.90  |          | 20.2%  |
| 8-May  | r         | 97.03   | 116.14  |          | 19.7%  |
| 17-May | r         | 101.20  | 118.57  |          | 17.2%  |
| 29-May | ,         | 100.16  |         | 117.92   | 17.7%  |
| May    | 111.93    | 97.13   |         | 119.00   | 22.5%  |
| Jun    | 112.00    | 111.07  |         | 123.00   | 10.7%  |
| Jul    | 114.83    | 123.39  |         | 126.00   | 2.1%   |
| Aug    | 110.02    | 112.15  |         | 112.00   | -0.1%  |
| Sep    | 100.04    | 111.66  |         | 107.00   | -4.2%  |
| Oct    | 97.07     | 95.33   |         | 103.00   | 8.0%   |