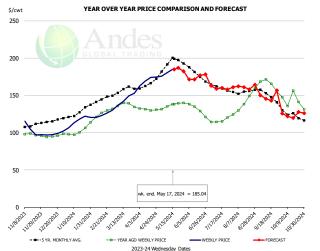

### **BROILER, NATIONAL WHOLE BIRD PRICE, USDA**

#### N.E. BROILER BREAST BONELESS-SKINLESS, USDA

|        | PRICE HISTORY AND FORECAST |          |             |          |        |  |  |  |  |
|--------|----------------------------|----------|-------------|----------|--------|--|--|--|--|
|        |                            | - DOLLAR | S PER CWT - |          |        |  |  |  |  |
|        | 5-YR. AVG                  | YR. AGO  | CURRENT     | FORECAST | % CH.  |  |  |  |  |
| Nov    | 108.94                     | 98.11    | 109.20      |          | 11.3%  |  |  |  |  |
| Dec    | 115.60                     | 96.01    | 98.85       |          | 3.0%   |  |  |  |  |
| Jan    | 126.36                     | 100.62   | 116.34      |          | 15.6%  |  |  |  |  |
| Feb    | 142.98                     | 122.97   | 124.94      |          | 1.6%   |  |  |  |  |
| Mar    | 156.36                     | 136.46   | 145.35      |          | 6.5%   |  |  |  |  |
| Apr    | 165.90                     | 131.33   | 170.37      |          | 29.7%  |  |  |  |  |
| 8-May  |                            | 135.38   | 180.52      |          | 33.3%  |  |  |  |  |
| 17-May |                            | 138.55   | 185.04      |          | 33.6%  |  |  |  |  |
| 29-May |                            | 140.15   |             | 182.53   | 30.2%  |  |  |  |  |
| May    | 193.25                     | 136.38   |             | 184.00   | 34.9%  |  |  |  |  |
| Jun    | 181.47                     | 132.73   |             | 174.00   | 31.1%  |  |  |  |  |
| Jul    | 161.14                     | 116.27   |             | 162.00   | 39.3%  |  |  |  |  |
| Aug    | 155.32                     | 140.30   |             | 159.00   | 13.3%  |  |  |  |  |
| Sep    | 150.28                     | 165.32   |             | 148.00   | -10.5% |  |  |  |  |
| Oct    | 125.07                     | 145.35   |             | 125.00   | -14.0% |  |  |  |  |