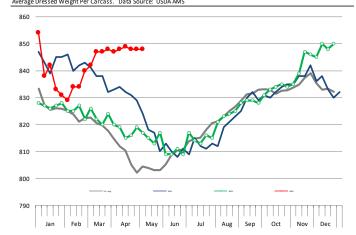

WEEKLY STEER AND HEIFER SLAUGHTER. '000 HEAD

Weekly Average FI Cattle Carcass Weights (Includes Fed & Non Fed Cattle) Average Dressed Weight Per Carcass. Data Source: USDA AMS