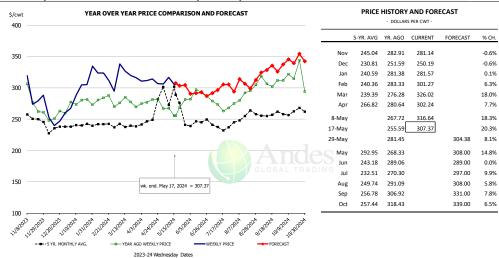

| -22.9% |
| Apr    | 107.74    | 173.84  | 91.21   |          | -47.5% |
| 8-May  |           | 202.08  | 74.53   |          | -63.1% |
| 17-May |           | 182.86  | 78.74   |          | -56.9% |
| 29-May |           | 179.45  |         | 81.68    | -54.5% |
| May    | 132.71    | 191.64  |         | 83.00    | -56.7% |
| Jun    | 115.12    | 189.15  |         | 100.00   | -47.1% |
| Jul    | 109.63    | 171.80  |         | 104.00   | -39.5% |
| Aug    | 109.10    | 144.07  |         | 107.00   | -25.7% |
| Sep    | 95.48     | 126.94  |         | 98.00    | -22.8% |
| Oct    | 70.18     | 87.31   |         | 90.00    | 3.1%   |

PRICE HISTORY AND FORECAST

### SELECT, 114A, 3, SHOULDER CLOD, TRIMMED, 1/4" MAX, WT. AVG., USDA



#### SELECT, 170 GOOSENECK ROUND, 18-33, USDA







### CHOICE, 168, 3, TOP INSIDE ROUND, 1/4" MAX, WT. AVG., USDA



|        |           |         | CURRENT | FORFCACT | e/ CU |
|--------|-----------|---------|---------|----------|-------|
|        | 5-YR. AVG | YR. AGO | CURRENT | FORECAST | % CH. |
| Nov    | 245.46    | 250.86  | 303.91  |          | 21.1% |
| Dec    | 233.58    | 239.99  | 249.44  |          | 3.9%  |
| Jan    | 248.23    | 267.39  | 285.64  |          | 6.8%  |
| Feb    | 251.56    | 270.30  | 316.77  |          | 17.2% |
| Mar    | 265.52    | 278.55  | 364.82  |          | 31.0% |
| Apr    | 301.40    | 298.61  | 321.35  |          | 7.6%  |
| 8-May  |           | 303.84  | 314.31  |          | 3.4%  |
| 17-May |           | 299.29  | 331.64  |          | 10.8% |
| 29-May |           | 307.61  |         | 321