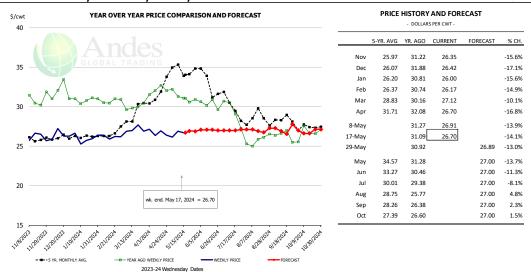

PRICE HISTORY AND FORECAST

|        | 5-YR. AVG | YR. AGO | CURRENT | FORECAST | % CH.  |
|--------|-----------|---------|---------|----------|--------|
| Nov    | 73.58     | 99.64   | 83.97   |          | -15.7% |
| Dec    | 64.41     | 84.24   | 80.30   |          | -4.7%  |
| Jan    | 59.25     | 72.46   | 74.06   |          | 2.2%   |
| Feb    | 59.06     | 73.65   | 79.03   |          | 7.3%   |
| Mar    | 65.35     | 76.14   | 77.42   |          | 1.7%   |
| Apr    | 65.37     | 66.40   | 87.74   |          | 32.1%  |
| 8-May  |           | 89.54   | 85.04   |          | -5.0%  |
| 17-May |           | 88.48   | 86.57   |          | -2.2%  |
| 29-May |           | 78.11   |         | 80.96    | 3.7%   |
| May    | 71.60     | 82.11   |         | 86.00    | 4.7%   |
| Jun    | 72.35     | 83.97   |         | 90.00    | 7.2%   |
| Jul    | 83.64     | 101.48  |         | 95.00    | -6.4%  |
| Aug    | 73.90     | 90.66   |         | 90.00    | -0.7%  |
| Sep    | 75.28     | 89.55   |         | 87.00    | -2.9%  |
| Oct    | 74.33     | 82.79   |         | 85.00    | 2.7%   |

#### 2023-24 V Ham, Inner Shank, FOB Plant, USDA