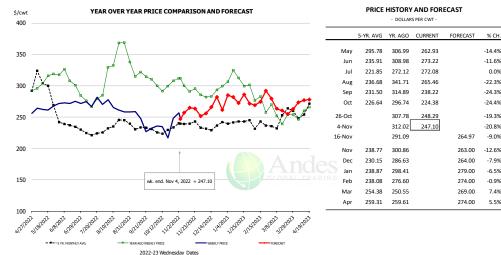

#### 2023-24 V Ham, Inner Shank, FOB Plant, USDA

### Loin, 1/4 Trimmed Loin VAC, FOB Plant, USDA

| - DOLLARS PER CWT - |           |         |         |          |       |  |  |  |  |  |  |
|---------------------|-----------|---------|---------|----------|-------|--|--|--|--|--|--|
|                     | 5-YR. AVG | YR. AGO | CURRENT | FORECAST | % CH. |  |  |  |  |  |  |
| Nov                 | 85.37     | 104.65  | 101.15  |          | -3.3% |  |  |  |  |  |  |
| Dec                 | 81.73     | 99.84   | 100.81  |          | 1.0%  |  |  |  |  |  |  |
| Jan                 | 89.39     | 103.98  | 100.97  |          | -2.9% |  |  |  |  |  |  |
| Feb                 | 94.47     | 98.34   | 104.77  |          | 6.5%  |  |  |  |  |  |  |
| Mar                 | 100.41    | 95.74   | 110.78  |          | 15.7% |  |  |  |  |  |  |
| Apr                 | 105.79    | 93.28   | 122.45  |          | 31.3% |  |  |  |  |  |  |
| 8-May               |           | 102.76  | 130.87  |          | 27.4% |  |  |  |  |  |  |
| 17-May              |           | 106.76  | 130.35  |          | 22.1% |  |  |  |  |  |  |
| 29-May              |           | 111.25  |         | 133.00   | 19.6% |  |  |  |  |  |  |
| May                 | 129.54    | 105.11  |         | 131.00   | 24.6% |  |  |  |  |  |  |
| Jun                 | 108.84    | 109.62  |         | 131.00   | 19.5% |  |  |  |  |  |  |
| Jul                 | 107.86    | 121.08  |         | 129.00   | 6.5%  |  |  |  |  |  |  |
| Aug                 | 106.36    | 117.61  |         | 126.00   | 7.1%  |  |  |  |  |  |  |
| Sep                 | 102.68    | 117.21  |         | 125.00   | 6.6%  |  |  |  |  |  |  |
| Oct                 | 101.85    | 110.32  |         | 116.00   | 5.2%  |  |  |  |  |  |  |