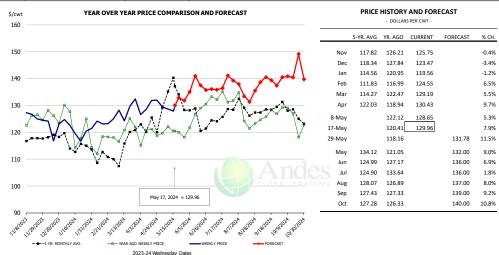

#### 2023-24 V Ham, Inner Shank, FOB Plant, USDA

PRICE HISTORY AND FORECAST

|        | 5-YR. AVG | YR. AGO | CURRENT | FORECAST | % CH.  |
|--------|-----------|---------|---------|----------|--------|
| Nov    | 73.58     | 99.64   | 83.97   |          | -15.7% |
| Dec    | 64.41     | 84.24   | 80.30   |          | -4.7%  |
| Jan    | 59.25     | 72.46   | 74.06   |          | 2.2%   |
| Feb    | 59.06     | 73.65   | 79.03   |          | 7.3%   |
| Mar    | 65.35     | 76.14   | 77.42   |          | 1.7%   |
| Apr    | 65.37     | 66.40   | 87.74   |          | 32.1%  |
| 8-May  |           | 89.54   | 85.04   |          | -5.0%  |
| 17-May |           | 88.48   | 86.57   |          | -2.2%  |
| 29-May |           | 78.11   |         | 80.96    | 3.7%   |
| May    | 71.60     | 82.11   |         | 86.00    | 4.7%   |
| Jun    | 72.35     | 83.97   |         | 90.00    | 7.2%   |
| Jul    | 83.64     | 101.48  |         | 95.00    | -6.4%  |
| Aug    | 73.90     | 90.66   |         | 90.00    | -0.7%  |
| Sep    | 75.28     | 89.55   |         | 87.00    | -2.9%  |
| Oct    | 74.33     | 82.79   |         | 85.00    | 2.7%   |