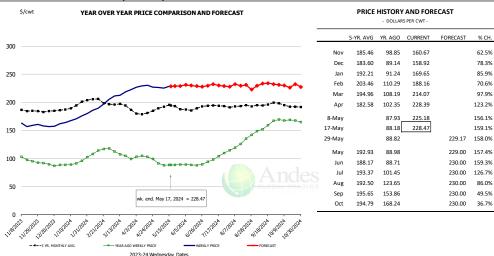

#### N.E. BROILER BREAST BONELESS-SKINLESS, USDA

|        | PRICE HISTORY AND FORECAST |          |             |          |        |  |  |  |  |
|--------|----------------------------|----------|-------------|----------|--------|--|--|--|--|
|        |                            | - DOLLAR | S PER CWT - |          |        |  |  |  |  |
|        | 5-YR. AVG                  | YR. AGO  | CURRENT     | FORECAST | % CH.  |  |  |  |  |
| Nov    | 108.94                     | 98.11    | 109.20      |          | 11.3%  |  |  |  |  |
| Dec    | 115.60                     | 96.01    | 98.85       |          | 3.0%   |  |  |  |  |
| Jan    | 126.36                     | 100.62   | 116.34      |          | 15.6%  |  |  |  |  |
| Feb    | 142.98                     | 122.97   | 124.94      |          | 1.6%   |  |  |  |  |
| Mar    | 156.36                     | 136.46   | 145.35      |          | 6.5%   |  |  |  |  |
| Apr    | 165.90                     | 131.33   | 170.37      |          | 29.7%  |  |  |  |  |
| 8-May  |                            | 135.38   | 180.52      |          | 33.3%  |  |  |  |  |
| 17-May |                            | 138.55   | 185.04      |          | 33.6%  |  |  |  |  |
| 29-May |                            | 140.15   |             | 182.53   | 30.2%  |  |  |  |  |
| May    | 193.25                     | 136.38   |             | 184.00   | 34.9%  |  |  |  |  |
| Jun    | 181.47                     | 132.73   |             | 174.00   | 31.1%  |  |  |  |  |
| Jul    | 161.14                     | 116.27   |             | 162.00   | 39.3%  |  |  |  |  |
| Aug    | 155.32                     | 140.30   |             | 159.00   | 13.3%  |  |  |  |  |
| Sep    | 150.28                     | 165.32   |             | 148.00   | -10.5% |  |  |  |  |
| Oct    | 125.07                     | 145.35   |             | 125.00   | -14.0% |  |  |  |  |