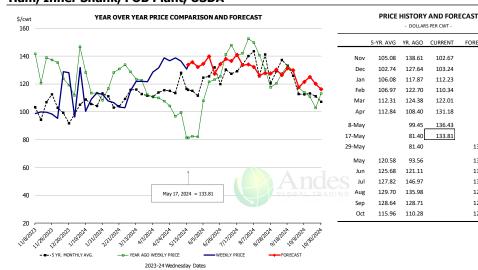

- Ham prices have been volatile, largely driven by inconsistent sales trends to Mexico. The weaker peso may have been a factor but largely the slowdown in sales in early May reflects the impact of higher prices. Expectations are for prices to stay firm in June and July as overall supply declines.

#### 2023-24 V Ham, Inner Shank, FOB Plant, USDA