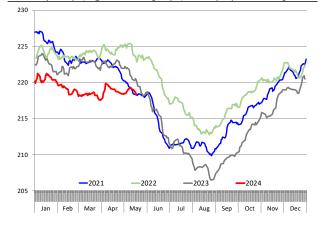

### **Weekly Beef Production Statistics**

Source: USDA

|                    |                 | Slaughter     |           | Dressed Wt |              | Production     |                |
|--------------------|-----------------|---------------|-----------|------------|--------------|----------------|----------------|
|                    |                 | (1000 hd)     | % CH.     | LBS        | % CH.        | (Million lbs)  | % CH.          |
| Year Ago           | 20-May-23       | 640.3         |           | 815.0      |              | 520.7          |                |
| This Week          | 18-May-24       | 598.0         | -6.6%     | 850.0      | 4.3%         | 507.1          | -2.6%          |
|                    | ,               |               | 0.070     |            | 1.0/0        |                | 2.0/0          |
| Last Week          | 11-May-24       | 622.0         |           | 848.0      |              | 526.6          |                |
| This Week          | 18-May-24       | 598.0         | -3.9%     | 850.0      | 0.2%         | 507.1          | -3.7%          |
| YTD Last Year      | 20-May-23       | 12,565        |           | 820.7      |              | 10,312         |                |
| YTD This Year      | 18-May-24       | 11,991        | -4.6%     | 841.2      | 2.5%         | 10,087         | -2.2%          |
| Quarterly Hist     | ory + Forecasts |               |           |            |              |                |                |
| Q1 2023            |                 | 8,314         |           | 820.5      |              | 6,822          |                |
| Q2 2023            |                 | 8,278         |           | 810.6      |              | 6,710          |                |
| Q3 2023            |                 | 8,098         |           | 817.5      |              | 6,621          |                |
| Q4 2023            |                 | 8,149         |           | 835.9      |              | 6,812          |                |
| Annual             |                 | 32,840        | Y/Y % CH. | 821.1      | Y/Y % CH.    | 26,964         | Y/Y % CH       |
| Q1 2024            |                 | 7,853         | -5.5%     | 835.3      | 1.8%         | 6 560          | 2.00/          |
| Q1 2024<br>Q2 2024 |                 | 7,855         | -3.9%     | 834.0      | 2.9%         | 6,560<br>6,635 | -3.8%<br>-1.1% |
| Q2 2024<br>Q3 2024 |                 | 7,692         | -5.0%     | 833.0      | 2.9%<br>1.9% | 6,408          | -1.1%          |
| Q3 2024<br>Q4 2024 |                 | 7,616         | -6.5%     | 851.0      | 1.9%         | 6,482          | -3.2%          |
| Annual             |                 | <b>31,117</b> | -5.2%     | 838.3      | 2.1%         | 26,084         | -4.8%          |
| Annual             |                 | 51,117        | -3.2/0    | 030.5      | 2.1/0        | 20,004         | -3.370         |
| Q1 2025            |                 | 7,306         | -7.0%     | 844.0      | 1.0%         | 6,166          | -6.0%          |
| Q2 2025            |                 | 7,414         | -6.8%     | 838.0      | 0.5%         | 6,213          | -6.4%          |
| Q3 2025            |                 | 7,231         | -6.0%     | 842.0      | 1.1%         | 6,088          | -5.0%          |
| Q4 2025            |                 | 7,236         | -5.0%     | 860.0      | 1.1%         | 6,223          | -4.0%          |
| Annual             |                 | 29,186        | -6.2%     | 846.0      | 0.9%         | 24,690         | -5.3%          |
|                    |                 |               |           |            |              |                |                |

WEEKLY STEER AND HEIFER SLAUGHTER. '000 HEAD

Weekly Average FI Cattle Carcass Weights (Includes Fed & Non Fed Cattle) Average Dressed Weight Per Carcass. Data Source: USDA AMS