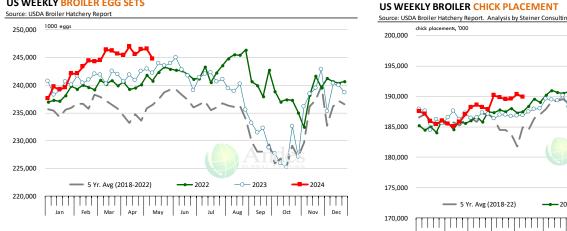

- Egg sets and chick placements are running 1.5% or more above year ago levels. Normally this would imply higher slaughter in June and July. But productivity issues continue to plague the industry. Still, our expectation is that once the wave of demand for Memorial Day subsides, prices start to ease lower and then move even lower in July.

### LAYERS ON 1ST OF MONTH: BROILER TYPE HATCHING. '000 Head

Data Source: USDA-NASS. Latest data point is April 1. Analysis by Steiner Consulting

**US WEEKLY BROILER EGG SETS** 