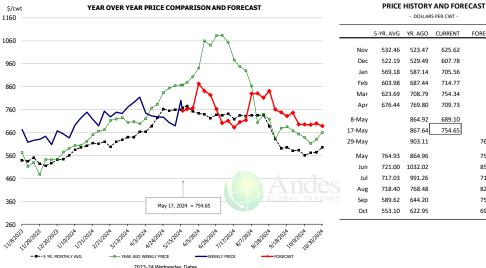

PRICE HISTORY AND FORECAST

|        | 5-YR. AVG | YR. AGO | CURRENT | FORECAST | % CH.  |
|--------|-----------|---------|---------|----------|--------|
| Nov    | 73.58     | 99.64   | 83.97   |          | -15.7% |
| Dec    | 64.41     | 84.24   | 80.30   |          | -4.7%  |
| Jan    | 59.25     | 72.46   | 74.06   |          | 2.2%   |
| Feb    | 59.06     | 73.65   | 79.03   |          | 7.3%   |
| Mar    | 65.35     | 76.14   | 77.42   |          | 1.7%   |
| Apr    | 65.37     | 66.40   | 87.74   |          | 32.1%  |
| 8-May  |           | 89.54   | 85.04   |          | -5.0%  |
| 17-May |           | 88.48   | 86.57   |          | -2.2%  |
| 29-May |           | 78.11   |         | 80.96    | 3.7%   |
| May    | 71.60     | 82.11   |         | 86.00    | 4.7%   |
| Jun    | 72.35     | 83.97   |         | 90.00    | 7.2%   |
| Jul    | 83.64     | 101.48  |         | 95.00    | -6.4%  |
| Aug    | 73.90     | 90.66   |         | 90.00    | -0.7%  |
| Sep    | 75.28     | 89.55   |         | 87.00    | -2.9%  |
| Oct    | 74.33     | 82.79   |         | 85.00    | 2.7%   |