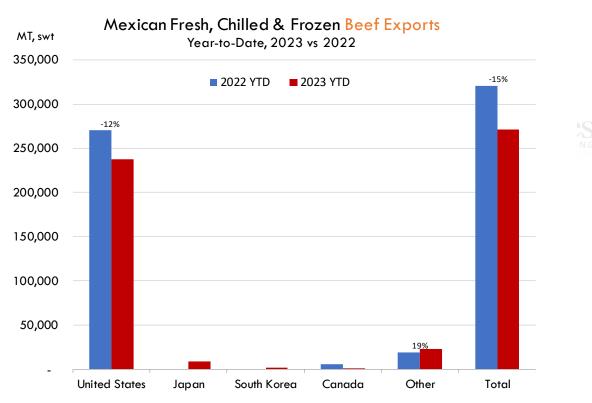

| 0.70         | 0.40            |             | OBAL TRADING |                |        |  |



### **Mexico Beef Imports**



### **Mexico Beef Exports**









### **Colombia Meat Price Reference**



# **Pork Carcass Prices**

Source: Dane Units: COP/KG







### **Colombia Meat Price Reference**

|                                     | 4/1/2024         | 3/1/2024 | 4/1/2023 | M/M % Change | Y/Y % Change |
|-------------------------------------|------------------|----------|----------|--------------|--------------|
|                                     | COP/KG           | COP/KG   | COP/KG   |              |              |
| Alas de pollo con costillar         | 8,776            | 8,716    | 8,264    | 0.7%         | 6.2%         |
| Alas de pollo sin costillar         | 10,569           | 10,694   | 10,077   | -1.2%        | 4.9%         |
| Carne de cerdo en canal             | 13,520           | 13,690   | 13,514   | -1.2%        |