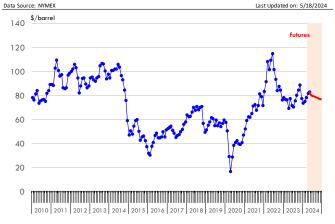

% CH.

-28.3%

-24.5%

-23.8%

-46.8%

-14.3%

42.5%

29.8%

25.8%

PRICE HISTORY AND FORECAST