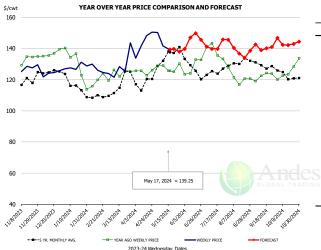

### Loin, 1/4 Trimmed Loin VAC, FOB Plant, USDA

| - DOLLARS PER CWT - |           |         |         |          |       |  |  |  |  |  |  |
|---------------------|-----------|---------|---------|----------|-------|--|--|--|--|--|--|
|                     | 5-YR. AVG | YR. AGO | CURRENT | FORECAST | % CH. |  |  |  |  |  |  |
| Nov                 | 85.37     | 104.65  | 101.15  |          | -3.3% |  |  |  |  |  |  |
| Dec                 | 81.73     | 99.84   | 100.81  |          | 1.0%  |  |  |  |  |  |  |
| Jan                 | 89.39     | 103.98  | 100.97  |          | -2.9% |  |  |  |  |  |  |
| Feb                 | 94.47     | 98.34   | 104.77  |          | 6.5%  |  |  |  |  |  |  |
| Mar                 | 100.41    | 95.74   | 110.78  |          | 15.7% |  |  |  |  |  |  |
| Apr                 | 105.79    | 93.28   | 122.45  |          | 31.3% |  |  |  |  |  |  |
| 8-May               |           | 102.76  | 130.87  |          | 27.4% |  |  |  |  |  |  |
| 17-May              |           | 106.76  | 130.35  |          | 22.1% |  |  |  |  |  |  |
| 29-May              |           | 111.25  |         | 133.00   | 19.6% |  |  |  |  |  |  |
| May                 | 129.54    | 105.11  |         | 131.00   | 24.6% |  |  |  |  |  |  |
| Jun                 | 108.84    | 109.62  |         | 131.00   | 19.5% |  |  |  |  |  |  |
| Jul                 | 107.86    | 121.08  |         | 129.00   | 6.5%  |  |  |  |  |  |  |
| Aug                 | 106.36    | 117.61  |         | 126.00   | 7.1%  |  |  |  |  |  |  |
| Sep                 | 102.68    | 117.21  |         | 125.00   | 6.6%  |  |  |  |  |  |  |
| Oct                 | 101.85    | 110.32  |         | 116.00   | 5.2%  |  |  |  |  |  |  |