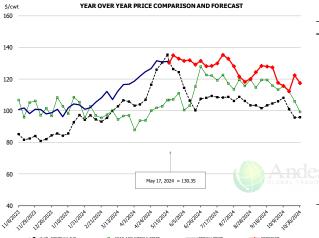

0%  |
| 17-May |           | 88.48   | 86.57   |          | -2.2%  |
| 29-May |           | 78.11   |         | 80.96    | 3.7%   |
| May    | 71.60     | 82.11   |         | 86.00    | 4.7%   |
| Jun    | 72.35     | 83.97   |         | 90.00    | 7.2%   |
| Jul    | 83.64     | 101.48  |         | 95.00    | -6.4%  |
| Aug    | 73.90     | 90.66   |         | 90.00    | -0.7%  |
| Sep    | 75.28     | 89.55   |         | 87.00    | -2.9%  |
| Oct    | 74.33     | 82.79   |         | 85.00    | 2.7%   |

FORECAST

132.15

135.00

136.00

135.00

128.00

128.00

123.00

% CH.

-25.9%

-19.1%

-4.8%

-10.1%

-1.9%

21.0%

37.2%

64.4%

62.4%

44.3%

12.3%

-8.1% -5.9%

-0.6%

11.5%

#### 2023-24 V Ham, Inner Shank, FOB Plant, USDA











### Loin, 1/4 Trimmed Loin VAC, FOB Plant, USDA



| - DOLLARS PER CWT - |           |         |         |          |       |  |  |  |  |  |  |
|---------------------|-----------|---------|---------|----------|-------|--|--|--|--|--|--|
|                     | 5-YR. AVG | YR. AGO | CURRENT | FORECAST | % CH. |  |  |  |  |  |  |
| Nov                 | 85.37     | 104.65  | 101.15  |          | -3.3% |  |  |  |  |  |  |
| Dec                 | 81.73     | 99.84   | 100.81  |          | 1.0%  |  |  |  |  |  |  |
| Jan                 | 89.39     | 103.98  | 100.97  |          | -2.9% |  |  |  |  |  |  |
| Feb                 | 94.47     | 98.34   | 104.77  |          | 6.5%  |  |  |  |  |  |  |
| Mar                 | 100.41    | 95.74   | 110.78  |          | 15.7% |  |  |  |  |  |  |
| Apr                 | 105.79    | 93.28   | 122.45