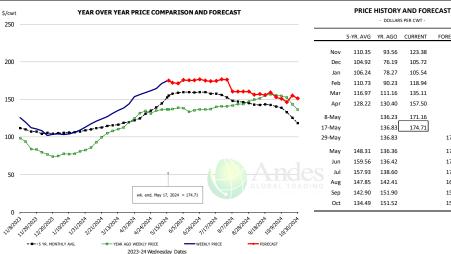

### BONELESS-SKINLESS TURKEY BREAST, TOM, FRESH, USDA

| - DOLLARS PER CWT - |           |         |         |          |        |  |  |  |  |
|---------------------|-----------|---------|---------|----------|--------|--|--|--|--|
|                     | 5-YR. AVG | YR. AGO | CURRENT | FORECAST | % CH.  |  |  |  |  |
| Nov                 | 323.96    | 670.00  | 258.98  |          | -61.3% |  |  |  |  |
| Dec                 | 322.57    | 664.00  | 259.69  |          | -60.9% |  |  |  |  |
| Jan                 | 328.03    | 649.89  | 259.47  |          | -60.1% |  |  |  |  |
| Feb                 | 302.70    | 520.33  | 264.35  |          | -49.2% |  |  |  |  |
| Mar                 | 264.00    | 342.00  | 253.82  |          | -25.8% |  |  |  |  |
| Apr                 | 272.38    | 318.21  | 253.41  |          | -20.4% |  |  |  |  |
| 8-May               |           | 315.29  | 228.91  |          | -27.4% |  |  |  |  |
| 17-May              |           | 320.00  | 220.60  |          | -31.1% |  |  |  |  |
| 29-May              |           | 291.54  |         | 226.86   | -22.2% |  |  |  |  |
| May                 | 298.99    | 311.79  |         | 230.00   | -26.2% |  |  |  |  |
| Jun                 | 308.54    | 272.65  |         | 230.00   | -15.6% |  |  |  |  |
| Jul                 | 313.56    | 262.10  |         | 235.00   | -10.3% |  |  |  |  |
| Aug                 | 320.60    | 259.79  |         | 235.00   | -9.5%  |  |  |  |  |
| Sep                 | 326.96    | 257.90  |         | 240.00   | -6.9%  |  |  |  |  |
| Oct                 | 331.95    | 259.17  |         | 240.00   | -7.4%  |  |  |  |  |