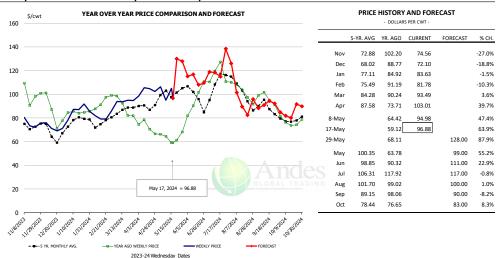

### Belly, Derind Belly 9-13#, FOB Plant, USDA

### Trim, Picnic Meat Combo Cushion Out, FOB Plant, USDA

|        | 5-YR. AVG | YR. AGO | CURRENT | FORECAST | % CH.  |
|--------|-----------|---------|---------|----------|--------|
| Nov    | 87.79     | 110.06  | 87.29   |          | -20.7% |
| Dec    | 83.08     | 102.87  | 91.08   |          | -11.5% |
| Jan    | 85.31     | 97.45   | 97.75   |          | 0.3%   |
| Feb    | 85.69     | 92.54   | 92.40   |          | -0.1%  |
| Mar    | 96.31     | 102.26  | 103.50  |          | 1.2%   |
| Apr    | 97.02     | 94.76   | 113.90  |          | 20.2%  |
| 8-May  | r         | 97.03   | 116.14  |          | 19.7%  |
| 17-May | r         | 101.20  | 118.57  |          | 17.2%  |
| 29-May | ,         | 100.16  |         | 117.92   | 17.7%  |
| May    | 111.93    | 97.13   |         | 119.00   | 22.5%  |
| Jun    | 112.00    | 111.07  |         | 123.00   | 10.7%  |
| Jul    | 114.83    | 123.39  |         | 126.00   | 2.1%   |
| Aug    | 110.02    | 112.15  |         | 112.00   | -0.1%  |
| Sep    | 100.04    | 111.66  |         | 107.00   | -4.2%  |
| Oct    | 97.07     | 95.33   |         | 103.00   | 8.0%   |