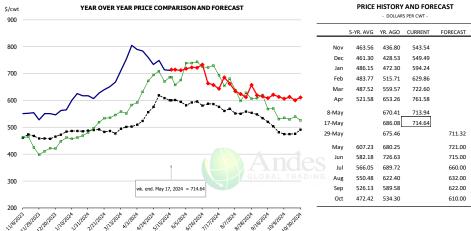

| 508.71  | 481.90  |          | -5.3%  |
| 29-May |           | 508.43  |         | 483.17   | -5.0%  |
| May    | 486.46    | 505.45  |         | 477.00   | -5.6%  |
| Jun    | 400.21    | 525.71  |         | 471.00   | -10.4% |
| Jul    | 363.24    | 475.35  |         | 461.00   | -3.0%  |
| Aug    | 383.87    | 466.62  |         | 447.00   | -4.2%  |
| Sep    | 365.51    | 421.73  |         | 424.00   | 0.5%   |
| Oct    | 331.74    | 390.61  |         | 401.00   | 2.7%   |

### CHOICE, 120, 1, USDA, BRISKET, DECKLE-OFF, BONELESS, WT. AVG.







% CH.

24.4%

28.2%

25.8%

22.1%

29.1%

16.6%

6.5%

4.2%

5.3%

6.0%

-1.6%

-4.3%

1.5%

5.5%

14.2%

% CH.

30.5%

3.2%

0.6%

14.0%

22.1%

11.1%

6.7%

12.3%

6.0%

9.3%

0.9%

8.4%

5.6%

5.1%

0.9%

#### Inside Skirt, USDA





### CHOICE, 167A, 4, USDA, KNUCKLE, PEELED, WT. AVG.



#### CHOICE, 171B, 3, OUTSIDE ROUND, FLAT, WT. AVG., USDA







### CHOICE, 185A, 4, USDA, BOTTOM SIRLOIN, FLAP, WT. AVG.



|        | 5-YR. AVG | YR. AGO | CURRENT | FORECAST | % CH.  |
|--------|-----------|---------|---------|----------|--------|
| Nov    | 532.46    | 523.47  | 625.62  |          | 19.5%  |
| Dec    | 522.19    | 529.49  | 607.78  |          | 14.8%  |
| lan    | 569.18    | 587.14  | 705.56  |          | 20.2%  |
| Feb    | 603.98    | 687.44  | 714.77  |          | 4.0%   |
| Mar    | 623.69    | 708.79  | 754.34  |          | 6.4%   |
| Apr    | 676.44    | 769.80  | 709.73  |          | -7.8%  |
| 8-May  |           | 864.92  | 689.10  |          | -20.3% |
| 17-May |           | 867.64  | 754.65  |