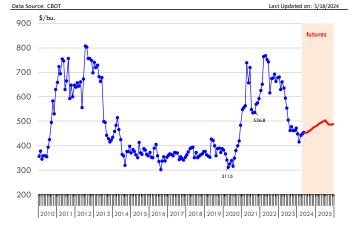

|       |                        |                       |  |
| July '24             | 452.50                       | 456.50                    | Ļ                     | -4.00 | 561.50                 | J -109.00             |  |
| Sep '24              | 462.50                       | 467.00                    | ţ                     | -4.50 | 497.00                 | <b>↓</b> -34.50       |  |
| Dec '24              | 476.50                       | 480.00                    | Ļ                     | -3.50 | 499.00                 | <b>↓</b> -22.50       |  |
| Mar '25              | 489.50                       | 493.00                    | Ļ                     | -3.50 | 509.50                 | ↓ -20.00              |  |

Nearby Corn. CBOT. Actual + Latest Futures. US\$/bushel



| Futures<br>Contracts | Current<br>Week<br>17-May-24 | Prior<br>Week<br>9-May-24 | Ch. From Last<br>Week |       | Last Year<br>17-May-23 |   | Ch. From<br>Last Year |  |
|----------------------|------------------------------|---------------------------|-----------------------|-------|------------------------|---|-----------------------|--|
| Soybean Futu         | 1                            | <u> </u>                  |                       |       | 17 May 20              |   |                       |  |
| July '24             | 1228.00                      | 1208.50                   | t                     | 19.50 | 1337.00                | ţ | -109.00               |  |
| Aug '24              | 1225.25                      | 1210.25                   | t                     | 15