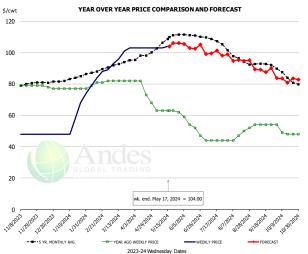

### NE BONELESS BREAST BROILER WHITE TRIM MEAT, UNDER 15%, FRESH

| - DOLLARS PER CWT - |           |         |         |          |        |  |  |  |  |
|---------------------|-----------|---------|---------|----------|--------|--|--|--|--|
|                     | 5-YR. AVG | YR. AGO | CURRENT | FORECAST | % CH   |  |  |  |  |
| Nov                 | 79.69     | 79.20   | 48.00   |          | -39.4% |  |  |  |  |
| Dec                 | 81.15     | 77.75   | 48.00   |          | -38.3% |  |  |  |  |
| Jan                 | 83.48     | 77.00   | 59.20   |          | -23.1% |  |  |  |  |
| Feb                 | 87.80     | 79.50   | 85.00   |          | 6.9%   |  |  |  |  |
| Mar                 | 92.84     | 82.00   | 98.25   |          | 19.8%  |  |  |  |  |
| Apr                 | 98.33     | 76.25   | 103.00  |          | 35.1%  |  |  |  |  |
| 8-May               |           | 63.00   | 103.00  |          | 63.5%  |  |  |  |  |
| 17-May              |           | 63.00   | 104.00  |          | 65.1%  |  |  |  |  |
| 29-May              |           | 62.00   |         | 106.06   | 71.1%  |  |  |  |  |
| May                 | 107.20    | 62.80   |         | 104.00   | 65.6%  |  |  |  |  |
| Jun                 | 110.57    | 53.00   |         | 105.00   | 98.1%  |  |  |  |  |
| Jul                 | 107.77    | 44.00   |         | 100.00   | 127.3% |  |  |  |  |
| Aug                 | 96.36     | 47.40   |         | 94.00    | 98.3%  |  |  |  |  |
| Sep                 | 92.67     | 54.00   |         | 89.00    | 64.8%  |  |  |  |  |
| Oct                 | 85.55     | 49.75   |         | 83.00    | 66.8%  |  |  |  |  |