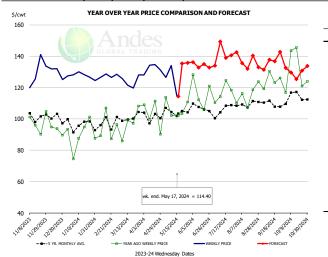

#### Brisket Bones, Full, 30#, USDA, FRZ

|        | - DOLLARS PER CWT - |         |         |          |       |  |  |  |  |  |  |
|--------|---------------------|---------|---------|----------|-------|--|--|--|--|--|--|
|        | 5-YR. AVG           | YR. AGO | CURRENT | FORECAST | % CH. |  |  |  |  |  |  |
| Nov    |                     | 99.38   | 128.79  |          | 29.6% |  |  |  |  |  |  |
| Dec    |                     | 92.90   | 129.16  |          | 39.0% |  |  |  |  |  |  |
| Jan    |                     | 89.54   | 127.47  |          | 42.4% |  |  |  |  |  |  |
| Feb    |                     | 92.77   | 127.44  |          | 37.4% |  |  |  |  |  |  |
| Mar    |                     | 97.35   | 123.70  |          | 27.1% |  |  |  |  |  |  |
| Apr    |                     | 102.65  | 132.07  |          | 28.7% |  |  |  |  |  |  |
| 8-May  |                     | 102.27  | 134.08  |          | 31.1% |  |  |  |  |  |  |
| 17-May |                     | 102.24  | 114.40  |          | 11.9% |  |  |  |  |  |  |
| 29-May |                     | 110.86  |         | 135.80   | 22.5% |  |  |  |  |  |  |
| May    |                     | 106.53  |         | 135.00   | 26.7% |  |  |  |  |  |  |
| Jun    | 107.49              | 116.77  |         | 135.00   | 15.6% |  |  |  |  |  |  |
| Jul    | 104.52              | 116.87  |         | 140.00   | 19.8% |  |  |  |  |  |  |
| Aug    | 109.40              | 115.17  |         | 137.00   | 19.0% |  |  |  |  |  |  |
| Sep    | 109.77              | 124.70  |         | 134.00   | 7.5%  |  |  |  |  |  |  |
| Oct    | 113.73              | 131.71  |         | 132.00   | 0.2%  |  |  |  |  |  |  |
|        |                     |         |         |          |       |  |  |  |  |  |  |