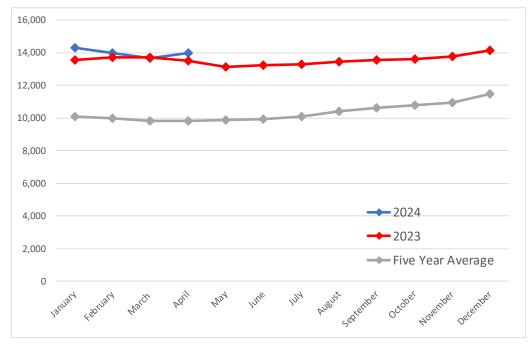

### **Mexico Beef Production**

### CONTRIBUTION TO YEAR/YEAR CHANGE IN MEXICO BEEF PRODUCTION

METRIC TON. April 2024 VS. April 2023