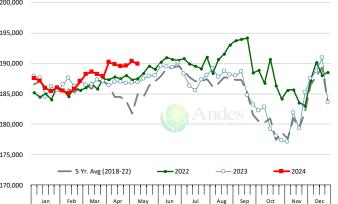

- Egg sets and chick placements are running 1.5% or more above year ago levels. Normally this would imply higher slaughter in June and July. But productivity issues continue to plague the industry. Still, our expectation is that once the wave of demand for Memorial Day subsides, prices start to ease lower and then move even lower in July.