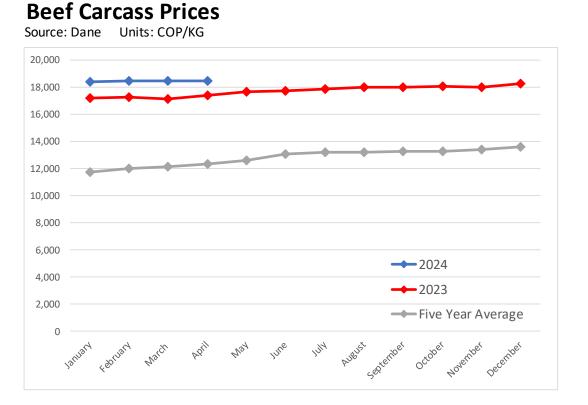

### **Mexico Beef Production**

### CONTRIBUTION TO YEAR/YEAR CHANGE IN MEXICO BEEF PRODUCTION

METRIC TON. April 2024 VS. April 2023