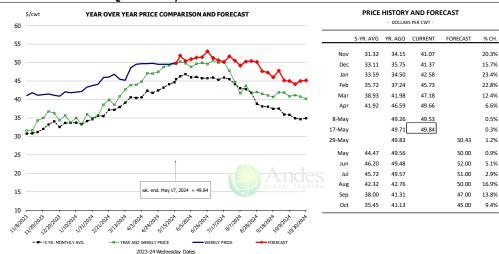

#### Mech. Sep. Turkey-Fresh, USDA, WT.AVG.

|        | PRICE HISTORY AND FORECAST<br>- DOLLARS PER CWT - |         |         |          |        |  |  |  |  |
|--------|---------------------------------------------------|---------|---------|----------|--------|--|--|--|--|
|        | 5-YR. AVG                                         | YR. AGO | CURRENT | FORECAST | % CH.  |  |  |  |  |
| Nov    | 44.93                                             | 83.08   | 31.48   |          | -62.1% |  |  |  |  |
| Dec    | 45.04                                             | 83.15   | 34.29   |          | -58.8% |  |  |  |  |
| Jan    | 45.73                                             | 83.92   | 39.42   |          | -53.0% |  |  |  |  |
| Feb    | 46.28                                             | 83.61   | 42.19   |          | -49.5% |  |  |  |  |
| Mar    | 46.58                                             | 75.46   | 43.34   |          | -42.6% |  |  |  |  |
| Apr    | 45.50                                             | 57.30   | 43.90   |          | -23.4% |  |  |  |  |
| 8-May  |                                                   | 38.18   | 43.33   |          | 13.5%  |  |  |  |  |
| 17-May |                                                   | 34.78   | 44.00   |          | 26.5%  |  |  |  |  |
| 29-May |                                                   | 26.92   |         | 43.80    | 62.7%  |  |  |  |  |
| May    | 47.32                                             | 34.21   |         | 44.00    | 28.6%  |  |  |  |  |
| Jun    | 47.34                                             | 25.07   |         | 45.00    | 79.5%  |  |  |  |  |
| Jul    | 47.60                                             | 24.37   |         | 44.00    | 80.5%  |  |  |  |  |
| Aug    | 46.88                                             | 24.84   |         | 43.00    | 73.1%  |  |  |  |  |
| Sep    | 45.86                                             | 24.75   |         | 42.00    | 69.7%  |  |  |  |  |
| Oct    | 45.49                                             | 25.78   |         | 42.00    | 62.9%  |  |  |  |  |