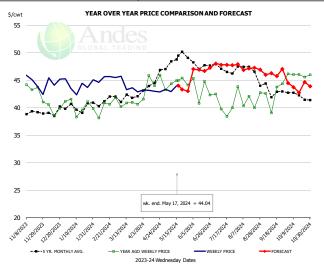

#### N.E. Broiler Drumsticks, USDA

|        |           | - DOLLAR | S PER CWT - |          |       |
|--------|-----------|----------|-------------|----------|-------|
|        | 5-YR. AVG | YR. AGO  | CURRENT     | FORECAST | % CH. |
| Nov    | 39.02     | 43.69    | 45.23       |          | 3.5%  |
| Dec    | 39.31     | 40.03    | 44.50       |          | 11.2% |
| Jan    | 39.95     | 40.15    | 43.51       |          | 8.4%  |
| Feb    | 41.11     | 39.88    | 45.27       |          | 13.5% |
| Mar    | 41.82     | 40.91    | 44.22       |          | 8.1%  |
| Apr    | 44.31     | 44.36    | 43.07       |          | -2.9% |
| 8-May  |           | 44.39    | 42.94       |          | -3.3% |
| 17-May |           | 44.97    | 44.04       |          | -2.1% |
| 29-May |           | 44.15    |             | 43.02    | -2.6% |
| May    | 48.69     | 44.52    |             | 43.00    | -3.4% |
| Jun    | 48.08     | 43.48    |             | 47.00    | 8.1%  |
| Jul    | 47.01     | 40.19    |             | 48.00    | 19.4% |
| Aug    | 46.86     | 41.58    |             | 47.00    | 13.0% |
| Sep    | 43.07     | 42.52    |             | 46.00    | 8.2%  |
| Oct    | 42.47     | 45.98    |             | 44.00    | -4.3% |