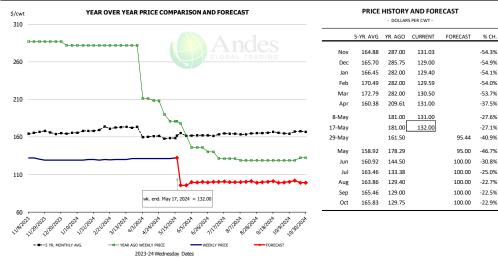

PRICE HISTORY AND FORECAST

Butt, 1/4 Trim Butt VAC, FOB Plant, USDA

PRICE HISTORY AND FORECAST

|        | 5-YR. AVG | YR. AGO | CURRENT | FORECAST | % CH.  |
|--------|-----------|---------|---------|----------|--------|
| Nov    | 73.58     | 99.64   | 83.97   |          | -15.7% |
| Dec    | 64.41     | 84.24   | 80.30   |          | -4.7%  |
| Jan    | 59.25     | 72.46   | 74.06   |          | 2.2%   |
| Feb    | 59.06     | 73.65   | 79.03   |          | 7.3%   |
| Mar    | 65.35     | 76.14   | 77.42   |          | 1.7%   |
| Apr    | 65.37     | 66.40   | 87.74   |          | 32.1%  |
| 8-May  |           | 89.54   | 85.04   |          | -5.0%  |
| 17-May |           | 88.48   | 86.57   |          | -2.2%  |
| 29-May |           | 78.11   |         | 80.96    | 3.7%   |
| May    | 71.60     | 82.11   |         | 86.00    | 4.7%   |
| Jun    | 72.35     | 83.97   |         | 90.00    | 7.2%   |
| Jul    | 83.64     | 101.48  |         | 95.00    | -6.4%  |
| Aug    | 73.90     | 90.66   |         | 90.00    | -0.7%  |
| Sep    | 75.28     | 89.55   |         | 87.00    | -2.9%  |
| Oct    | 74.33     | 82.79   |         | 85.00    | 2.7%   |