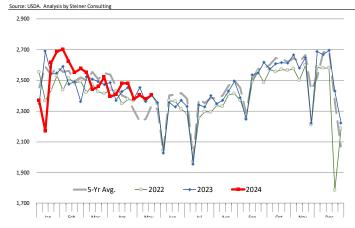

### **Weekly Pork Production Statistics**

Source: USDA

|                    |                 | Slaughter |           |              | a ( <b>a</b> ) ) | Production    | a ( <b>a</b> ) ) |
|--------------------|-----------------|-----------|-----------|--------------|------------------|---------------|------------------|
|                    |                 | (1000 hd) | % CH.     | LBS          | % CH.            | (Million lbs) | % CH.            |
| Year Ago           | 20-May-23       | 2,407     |           | 215.0        |                  | 516.8         |                  |
| This Week          | •               |           | 0 10/     |              | 0.0%             |               | 0.10/            |
| THIS WEEK          | 18-May-24       | 2,404     | -0.1%     | 215.0        | 0.0%             | 517.5         | 0.1%             |
| Last Week          | 11-May-24       | 2,379     |           | 216.0        |                  | 515.4         |                  |
| This Week          | 18-May-24       | 2,404     | 1.1%      | 215.0        | -0.5%            | 517.5         | 0.4%             |
| YTD Last Year      | 20-May-23       | 49,320    |           | 216.9        |                  | 10,687        |                  |
| YTD This Year      | 18-May-24       | 49,594    | 0.6%      | 0.0          | -100.0%          | 10,716        | 0.3%             |
| Quarterly Hist     | ory + Forecasts |           |           |              |                  |               |                  |
|                    |                 |           |           |              |                  |               |                  |
| Q1 2023            |                 | 32,569    |           | 217.1        |                  | 7,071         |                  |
| Q2 2023            |                 | 30,780    |           | 214.2        |                  | 6,592         |                  |
| Q3 2023            |                 | 31,225    |           | 207.8        |                  | 6,488         |                  |
| Q4 2023            |                 | 33,395    |           | 214.1        |                  | 7,149         |                  |
| Annual             |                 | 127,969   | Y/Y % CH. | 213.3        | Y/Y % CH.        | 27,300        | Y/Y % CH.        |
| Q1 2024            |                 | 32,810    | 0.7%      | 216.2        | -0.4%            | 7,094         | 0.3%             |
|                    |                 |           |           |              |                  |               |                  |
| Q2 2024            |                 | 30,872    | 0.3%      | 214.5        | 0.2%             | 6,622         | 0.5%             |
| Q3 2024            |                 | 32,038    | 2.6%      | 208.7        | 0.4%             | 6,686         | 3.1%             |
| Q4 2024            |                 | 34,095    | 2.1%      | 214.8        | 0.3%             | 7,323         | 2.4%             |
| Annual             |                 | 129,815   | 1.4%      | 213.6        | 0.1%             | 27,726        | 1.6%             |
| Q1 2025            |                 | 32,459    | -1.1%     | 218.0        | 0.8%             | 7,076         | -0.3%            |
| Q1 2025<br>Q2 2025 |                 | 30,965    | 0.3%      | 215.5        | 0.5%             | 6,673         | -0.3%<br>0.8%    |
| Q2 2025<br>Q3 2025 |                 | 32,358    | 1.0%      | 210.0        | 0.5%             | 6,795         | 1.6%             |
| Q3 2025<br>Q4 2025 |                 | 34,333    | 0.7%      | 215.0        | 0.0%             | 7,382         | 0.8%             |
| Annual             |                 | 130,115   | 0.7%      | <b>213.0</b> | 0.1%             | <b>27,926</b> | 0.8%             |
| Annual             |                 | 130,113   | 0.2/0     | 214.0        | 0.5/0            | 21,520        | 0.770            |

### WEEKLY HOG SLAUGHTER. '000 HEAD

Barrow/Gilt Dressed Carcass Weights, 5-day Moving Avg. - Packer Hogs Based on Daily MPR Report, LM\_HG201. Data through May 16, 2024. Analysis by Steiner Consulting

\$/cwt 130 YEAR OVER YEAR PRICE COMPARISON AND FORECAST