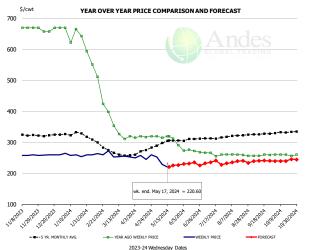

#### 2023-24 V Ham, Inner Shank, FOB Plant, USDA

PRICE HISTORY AND FORECAST

|        | 5-YR. AVG | YR. AGO | CURRENT | FORECAST | % CH.  |
|--------|-----------|---------|---------|----------|--------|
| Nov    | 73.58     | 99.64   | 83.97   |          | -15.7% |
| Dec    | 64.41     | 84.24   | 80.30   |          | -4.7%  |
| Jan    | 59.25     | 72.46   | 74.06   |          | 2.2%   |
| Feb    | 59.06     | 73.65   | 79.03   |          | 7.3%   |
| Mar    | 65.35     | 76.14   | 77.42   |          | 1.7%   |
| Apr    | 65.37     | 66.40   | 87.74   |          | 32.1%  |
| 8-May  |           | 89.54   | 85.04   |          | -5.0%  |
| 17-May |           | 88.48   | 86.57   |          | -2.2%  |
| 29-May |           | 78.11   |         | 80.96    | 3.7%   |
| May    | 71.60     | 82.11   |         | 86.00    | 4.7%   |
| Jun    | 72.35     | 83.97   |         | 90.00    | 7.2%   |
| Jul    | 83.64     | 101.48  |         | 95.00    | -6.4%  |
| Aug    | 73.90     | 90.66   |         | 90.00    | -0.7%  |
| Sep    | 75.28     | 89.55   |         | 87.00    | -2.9%  |
| Oct    | 74.33     | 82.79   |         | 85.00    | 2.7%   |