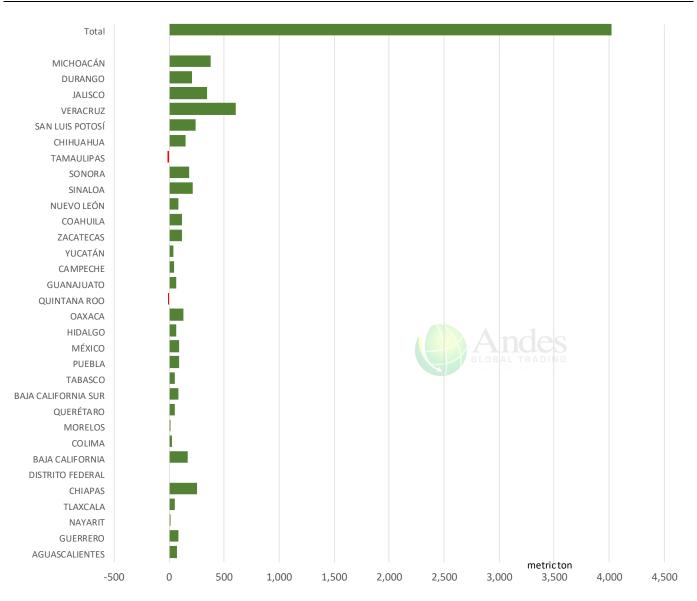

### **Mexico Beef Production**

### CONTRIBUTION TO YEAR/YEAR CHANGE IN MEXICO BEEF PRODUCTION

METRIC TON. April 2024 VS. April 2023