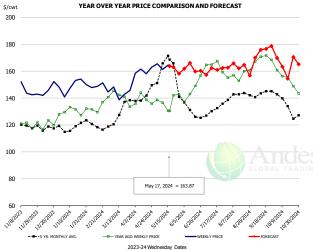

| 24.9%  |  |  |  |  |  |
| 17-May |           | 89.34   | 90.34   |          | 1.1%   |  |  |  |  |  |
| 29-May |           | 86.43   |         | 90.35    | 4.5%   |  |  |  |  |  |
| May    | 84.60     | 84.49   |         | 90.00    | 6.5%   |  |  |  |  |  |
| Jun    | 79.32     | 86.36   |         | 92.00    | 6.5%   |  |  |  |  |  |
| IG Jul | 85.03     | 90.39   |         | 97.00    | 7.3%   |  |  |  |  |  |
| Aug    | 93.11     | 85.64   |         | 99.00    | 15.6%  |  |  |  |  |  |
| Sep    | 83.60     | 77.68   |         | 90.00    | 15.9%  |  |  |  |  |  |
| Oct    | 77.42     | 75.08   |         | 86.00    | 14.5%  |  |  |  |  |  |

#### Loin, Boneless Sirloin, FOB Plant, USDA



### Trim, 72% Trim Combo, FOB Plant, USDA







### Loin, Bnls CC Strap-on, FOB Plant, USDA



| - DOLLARS PER CWT - |           |         |         |          |       |  |  |  |  |
|---------------------|-----------|---------|---------|----------|-------|--|--|--|--|
|                     | 5-YR. AVG | YR. AGO | CURRENT | FORECAST | % CH. |  |  |  |  |
| Nov                 | 119.71    | 122.34  | 143.69  |          | 17.5% |  |  |  |  |
| Dec                 | 117.87    | 122.51  | 146.84  |          | 19.9% |  |  |  |  |
| Jan                 | 117.49    | 130.08  | 148.11  |          | 13.9% |  |  |  |  |
| Feb                 | 119.16    | 134.17  | 149.33  |          | 11.3% |  |  |  |  |
| Mar                 | 123.96    | 139.76  | 145.29  |          | 4.0%  |  |  |  |  |
| Apr                 | 138.45    | 136.28  | 159.09  |          | 16.7% |  |  |  |  |
| 8-May