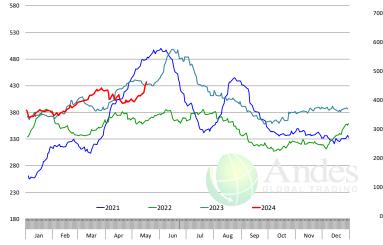

- Belly prices have yet to show any upward momentum. Prices are substantially higher than a year ago (+60%) and this has had an impact. But the slowdown in foodservice sales is also a factor as is the relatively large supply in cold storage.

- Ham prices have been volatile, largely driven by inconsistent sales trends to Mexico. The weaker peso may have been a factor but largely the slowdown in sales in early May reflects the impact of higher prices. Expectations are for prices to stay firm in June and July as overall supply declines.

- Pork trim values hold a firm undertone and expected to trend higher in June and July.