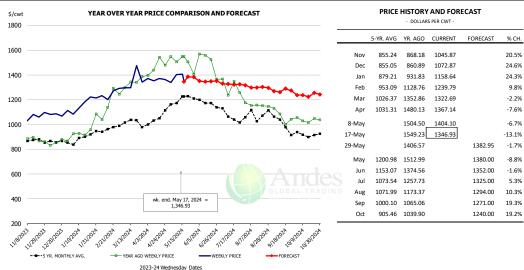

### Loin, Bnls CC Strap-on, FOB Plant, USDA

| - DOLLARS PER CWT - |           |         |         |          |       |  |  |  |  |
|---------------------|-----------|---------|---------|----------|-------|--|--|--|--|
|                     | 5-YR. AVG | YR. AGO | CURRENT | FORECAST | % CH. |  |  |  |  |
| Nov                 | 119.71    | 122.34  | 143.69  |          | 17.5% |  |  |  |  |
| Dec                 | 117.87    | 122.51  | 146.84  |          | 19.9% |  |  |  |  |
| Jan                 | 117.49    | 130.08  | 148.11  |          | 13.9% |  |  |  |  |
| Feb                 | 119.16    | 134.17  | 149.33  |          | 11.3% |  |  |  |  |
| Mar                 | 123.96    | 139.76  | 145.29  |          | 4.0%  |  |  |  |  |
| Apr                 | 138.45    | 136.28  | 159.09  |          | 16.7% |  |  |  |  |
| 8-May               |           | 136.60  | 161.33  |          | 18.1% |  |  |  |  |
| 17-May              |           | 130.53  | 163.87  |          | 25.5% |  |  |  |  |
| 29-May              |           | 142.79  |         | 158.21   | 10.8% |  |  |  |  |
| May                 | 164.61    | 137.37  |         | 163.00   | 18.7% |  |  |  |  |
| Jun                 | 133.14    | 146.06  |         | 161.00   | 10.2% |  |  |  |  |
| Jul                 | 130.23    | 163.43  |         | 160.00   | -2.1% |  |  |  |  |
| Aug                 | 141.63    | 156.68  |         | 166.00   | 5.9%  |  |  |  |  |
| Sep                 | 143.06    | 170.54  |         | 171.00   | 0.3%  |  |  |  |  |
| Oct                 | 134.48    | 155.68  |         | 165.00   | 6.0%  |  |  |  |  |