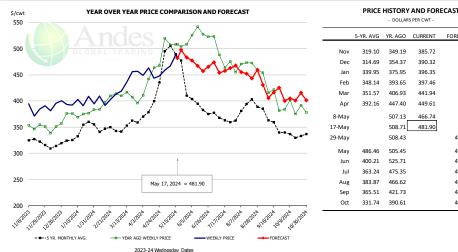

|        | 5-YR. AVG | YR. AGO | CURRENT | FORECAST | % CH.  |
|--------|-----------|---------|---------|----------|--------|
|        |           |         |         |          |        |
| Nov    | 319.10    | 349.19  | 385.72  |          | 10.5%  |
| Dec    | 314.69    | 354.37  | 390.32  |          | 10.1%  |
| Jan    | 339.95    | 375.95  | 396.35  |          | 5.4%   |
| Feb    | 348.14    | 393.65  | 397.46  |          | 1.0%   |
| Mar    | 351.57    | 406.93  | 441.94  |          | 8.6%   |
| Apr    | 392.16    | 447.40  | 449.61  |          | 0.5%   |
| 8-May  |           | 507.13  | 466.74  |          | -8.0%  |
| 17-May |           | 508.71  | 481.90  |          | -5.3%  |
| 29-May |           | 508.43  |         | 483.17   | -5.0%  |
| May    | 486.46    | 505.45  |         | 477.00   | -5.6%  |
| Jun    | 400.21    | 525.71  |         | 471.00   | -10.4% |
| Jul    | 363.24    | 475.35  |         | 461.00   | -3.0%  |
| Aug    | 383.87    | 466.62  |         | 447.00   | -4.2%  |
| Sep    | 365.51    | 421.73  |         | 424.00   | 0.5%   |
| Oct    | 331.74    | 390.61  |         | 401.00   | 2.7%   |