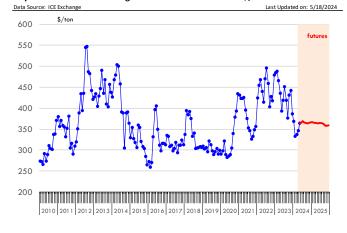

% CH.

-28.3%

-24.5%

-23.8%

-46.8%

-14.3%

42.5%

29.8%

25.8%

PRICE HISTORY AND FORECAST