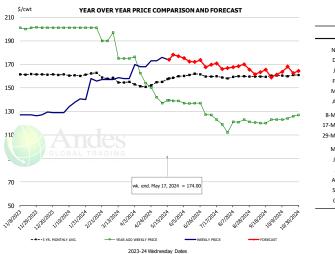

### Loin, Bnls CC Strap-on, FOB Plant, USDA

| - DOLLARS PER CWT - |           |         |         |          |       |  |  |  |  |
|---------------------|-----------|---------|---------|----------|-------|--|--|--|--|
|                     | 5-YR. AVG | YR. AGO | CURRENT | FORECAST | % CH. |  |  |  |  |
| Nov                 | 119.71    | 122.34  | 143.69  |          | 17.5% |  |  |  |  |
| Dec                 | 117.87    | 122.51  | 146.84  |          | 19.9% |  |  |  |  |
| Jan                 | 117.49    | 130.08  | 148.11  |          | 13.9% |  |  |  |  |
| Feb                 | 119.16    | 134.17  | 149.33  |          | 11.3% |  |  |  |  |
| Mar                 | 123.96    | 139.76  | 145.29  |          | 4.0%  |  |  |  |  |
| Apr                 | 138.45    | 136.28  | 159.09  |          | 16.7% |  |  |  |  |
| 8-May               |           | 136.60  | 161.33  |          | 18.1% |  |  |  |  |
| 17-May              |           | 130.53  | 163.87  |          | 25.5% |  |  |  |  |
| 29-May              |           | 142.79  |         | 158.21   | 10.8% |  |  |  |  |
| May                 | 164.61    | 137.37  |         | 163.00   | 18.7% |  |  |  |  |
| Jun                 | 133.14    | 146.06  |         | 161.00   | 10.2% |  |  |  |  |
| Jul                 | 130.23    | 163.43  |         | 160.00   | -2.1% |  |  |  |  |
| Aug                 | 141.63    | 156.68  |         | 166.00   | 5.9%  |  |  |  |  |
| Sep                 | 143.06    | 170.54  |         | 171.00   | 0.3%  |  |  |  |  |
| Oct                 | 134.48    | 155.68  |         | 165.00   | 6.0%  |  |  |  |  |