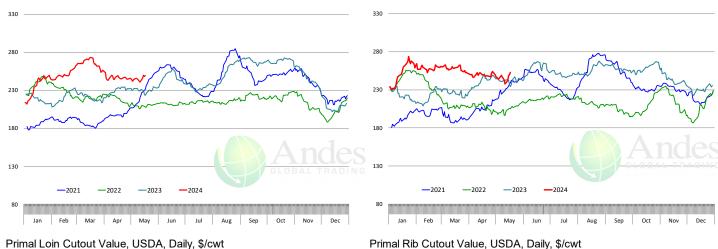

.0      | 0.5%         | 6,213          | -6.4%          |
| Q3 2025            |                 | 7,231         | -6.0%     | 842.0      | 1.1%         | 6,088          | -5.0%          |
| Q4 2025            |                 | 7,236         | -5.0%     | 860.0      | 1.1%         | 6,223          | -4.0%          |
| Annual             |                 | 29,186        | -6.2%     | 846.0      | 0.9%         | 24,690         | -5.3%          |
|                    |                 |               |           |            |              |                |                |



WEEKLY STEER AND HEIFER SLAUGHTER. '000 HEAD

Weekly Average FI Cattle Carcass Weights (Includes Fed & Non Fed Cattle) Average Dressed Weight Per Carcass. Data Source: USDA AMS





### **Beef Primal Values**







Primal Loin Cutout Value, USDA, Daily, \$/cwt









### USDA, 50CL BEEF TRIM, FRESH, NATIONAL, WT. AVG.



|        | 5-YR. AVG | YR. AGO | CURRENT | FORECAST | % CH.  |
|--------|-----------|---------|---------|----------|--------|
| Nov    | 71.99     | 72.96   | 64.61   |          | -11.5% |
| Dec    | 68.92     | 86.56   | 54.24   |          | -37.3% |
| Jan    | 79.46     | 108.11  | 76.95   |          | -28.8% |
| Feb    | 78.65     | 116.58  | 92.90   |          | -20.3% |
| Mar    | 85.30     | 134.63  | 103.86  |          | -22.9% |
| Apr    | 107.74    | 173.84  | 91.21   |          | -47.5% |
| 8-May  |           | 202.08  | 74.53   |          | -63.1% |
| 17-May |           | 182.86  | 78.74   |          | -56.9% |
| 29-May |           | 179.45  |         | 81.68    | -54.