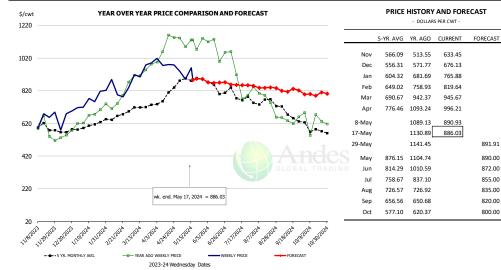

| 709.73  |          | -7.8%  |
| 8-May  |           | 864.92  | 689.10  |          | -20.3% |
| 17-May |           | 867.64  | 754.65  |          | -13.0% |
| 29-May |           | 903.11  |         | 766.81   | -15.1% |
| May    | 764.93    | 864.96  |         | 759.00   | -12.3% |
| Jun    | 721.00    | 1032.02 |         | 850.00   | -17.6% |
| Jul    | 717.03    | 991.26  |         | 710.00   | -28.4% |
| Aug    | 718.40    | 768.48  |         | 824.00   | 7.2%   |
| Sep    | 589.62    | 644.20  |         | 752.00   | 16.7%  |
| Oct    | 553.10    | 622.95  |         | 693.00   | 11.2%  |

% CH. 23.3%

18.3%

12.4%

8.0%

0.3%

-8.9%

-18.2%

-21.7%

-21.9%

-19 4%

2.1%

14.9%

26.0%

29.0%

891 91

890.00

872.00 -13.7%

855.00

835.00

820.00

800.00

#### **Outside Skirt, USDA**



### **Outside Skirt, Peeled, USDA**







### **Broiler Market - Supply Situation & Outlook**

### **Weekly Broiler Production Statistics**

Source: USDA

| Source. OSDA   |                | Slaughter    |           | Dressed Wt |           | Production RTC |           |
|----------------|----------------|--------------|-----------|------------|-----------|----------------|-----------|
|                |                | (million hd) | % CH.     | LBS        | % CH.     | (Million lbs)  | % CH.     |
|                | 12 May 22      | 100.0        |           | C 47       |           | 810.0          |           |
| Year Ago       | 13-May-23      | 166.6        | 4 50/     | 6.47       | 0.2%      | 819.0          | 4.20/     |
| Last Week      | 11-May-24      | 164.1        | -1.5%