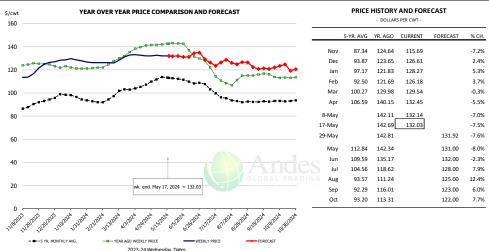

### TURKEY THIGH, FRESH, USDA

| PRICE HISTORY AND FORECAST<br>- DOLLARS PER CWT - |           |         |         |          |        |  |  |  |
|---------------------------------------------------|-----------|---------|---------|----------|--------|--|--|--|
|                                                   | 5-YR. AVG | YR. AGO | CURRENT | FORECAST | % CH.  |  |  |  |
| Nov                                               | 161.58    | 201.11  | 126.87  |          | -36.9% |  |  |  |
| Dec                                               | 161.35    | 201.00  | 128.63  |          | -36.0% |  |  |  |
| Jan                                               | 160.73    | 201.00  | 136.28  |          | -32.2% |  |  |  |
| Feb                                               | 161.35    | 198.25  | 156.98  |          | -20.8% |  |  |  |
| Mar                                               | 156.46    | 182.40  | 157.92  |          | -13.4% |  |  |  |
| Apr                                               | 152.01    | 160.85  | 169.75  |          | 5.5%   |  |  |  |
| 8-May                                             |           | 137.00  | 176.00  |          | 28.5%  |  |  |  |
| 17-May                                            |           | 139.33  | 174.00  |          | 24.9%  |  |  |  |
| 29-May                                            |           | 139.33  |         | 176.96   | 27.0%  |  |  |  |
| May                                               | 156.06    | 139.27  |         | 175.00   | 25.7%  |  |  |  |
| Jun                                               | 160.76    | 136.91  |         | 175.00   | 27.8%  |  |  |  |
| Jul                                               | 159.50    | 124.02  |         | 169.00   | 36.3%  |  |  |  |
| Aug                                               | 159.45    | 119.57  |         | 167.00   | 39.7%  |  |  |  |
| Sep                                               | 159.83    | 120.91  |         | 163.00   | 34.8%  |  |  |  |
| Oct                                               | 160.44    | 123.98  |         | 163.00   | 31.5%  |  |  |  |