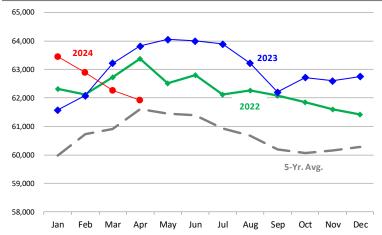

### WEEKLY HOG SLAUGHTER. '000 HEAD

Barrow/Gilt Dressed Carcass Weights, 5-day Moving Avg. - Packer Hogs Based on Daily MPR Report, LM\_HG201. Data through May 16, 2024. Analysis by Steiner Consulting

\$/cwt 130 YEAR OVER YEAR PRICE COMPARISON AND FORECAST