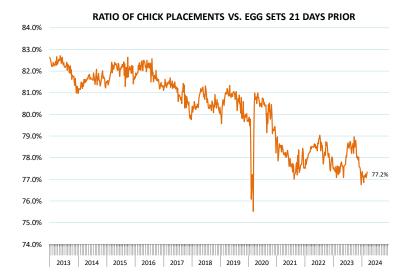

- Egg sets and chick placements are running 1.5% or more above year ago levels. Normally this would imply higher slaughter in June and July. But productivity issues continue to plague the industry. Still, our expectation is that once the wave of demand for Memorial Day subsides, prices start to ease lower and then move even lower in July.