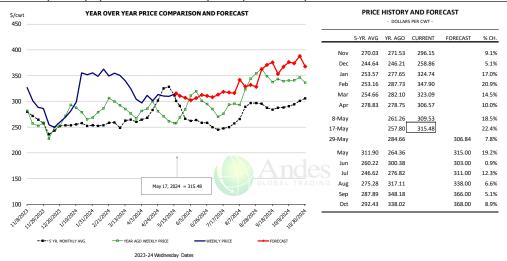

### Belly, Derind Belly 9-13#, FOB Plant, USDA

### Trim, Picnic Meat Combo Cushion Out, FOB Plant, USDA

|        | 5-YR. AVG | YR. AGO | CURRENT | FORECAST | % CH.  |
|--------|-----------|---------|---------|----------|--------|
| Nov    | 87.79     | 110.06  | 87.29   |          | -20.7% |
| Dec    | 83.08     | 102.87  | 91.08   |          | -11.5% |
| Jan    | 85.31     | 97.45   | 97.75   |          | 0.3%   |
| Feb    | 85.69     | 92.54   | 92.40   |          | -0.1%  |
| Mar    | 96.31     | 102.26  | 103.50  |          | 1.2%   |
| Apr    | 97.02     | 94.76   | 113.90  |          | 20.2%  |
| 8-May  | r         | 97.03   | 116.14  |          | 19.7%  |
| 17-May | r         | 101.20  | 118.57  |          | 17.2%  |
| 29-May | ,         | 100.16  |         | 117.92   | 17.7%  |
| May    | 111.93    | 97.13   |         | 119.00   | 22.5%  |
| Jun    | 112.00    | 111.07  |         | 123.00   | 10.7%  |
| Jul    | 114.83    | 123.39  |         | 126.00   | 2.1%   |
| Aug    | 110.02    | 112.15  |         | 112.00   | -0.1%  |
| Sep    | 100.04    | 111.66  |         | 107.00   | -4.2%  |
| Oct    | 97.07     | 95.33   |         | 103.00   | 8.0%   |