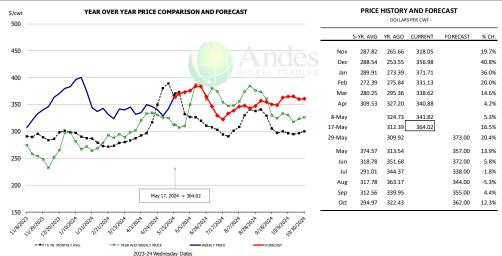

#### 2023-24 V Ham, Inner Shank, FOB Plant, USDA

PRICE HISTORY AND FORECAST

|        | 5-YR. AVG | YR. AGO | CURRENT | FORECAST | % CH.  |
|--------|-----------|---------|---------|----------|--------|
| Nov    | 73.58     | 99.64   | 83.97   |          | -15.7% |
| Dec    | 64.41     | 84.24   | 80.30   |          | -4.7%  |
| Jan    | 59.25     | 72.46   | 74.06   |          | 2.2%   |
| Feb    | 59.06     | 73.65   | 79.03   |          | 7.3%   |
| Mar    | 65.35     | 76.14   | 77.42   |          | 1.7%   |
| Apr    | 65.37     | 66.40   | 87.74   |          | 32.1%  |
| 8-May  |           | 89.54   | 85.04   |          | -5.0%  |
| 17-May |           | 88.48   | 86.57   |          | -2.2%  |
| 29-May |           | 78.11   |         | 80.96    | 3.7%   |
| May    | 71.60     | 82.11   |         | 86.00    | 4.7%   |
| Jun    | 72.35     | 83.97   |         | 90.00    | 7.2%   |
| Jul    | 83.64     | 101.48  |         | 95.00    | -6.4%  |
| Aug    | 73.90     | 90.66   |         | 90.00    | -0.7%  |
| Sep    | 75.28     | 89.55   |         | 87.00    | -2.9%  |
| Oct    | 74.33     | 82.79   |         | 85.00    | 2.7%   |