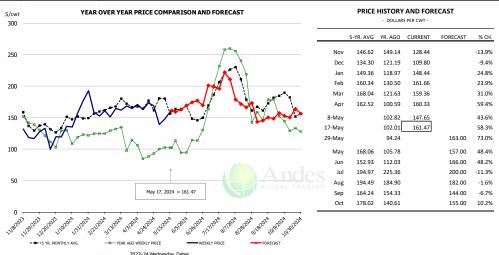

### BONELESS-SKINLESS TURKEY BREAST, TOM, FRESH, USDA

| - DOLLARS PER CWT - |           |         |         |          |        |  |  |  |  |
|---------------------|-----------|---------|---------|----------|--------|--|--|--|--|
|                     | 5-YR. AVG | YR. AGO | CURRENT | FORECAST | % CH.  |  |  |  |  |
| Nov                 | 323.96    | 670.00  | 258.98  |          | -61.3% |  |  |  |  |
| Dec                 | 322.57    | 664.00  | 259.69  |          | -60.9% |  |  |  |  |
| Jan                 | 328.03    | 649.89  | 259.47  |          | -60.1% |  |  |  |  |
| Feb                 | 302.70    | 520.33  | 264.35  |          | -49.2% |  |  |  |  |
| Mar                 | 264.00    | 342.00  | 253.82  |          | -25.8% |  |  |  |  |
| Apr                 | 272.38    | 318.21  | 253.41  |          | -20.4% |  |  |  |  |
| 8-May               |           | 315.29  | 228.91  |          | -27.4% |  |  |  |  |
| 17-May              |           | 320.00  | 220.60  |          | -31.1% |  |  |  |  |
| 29-May              |           | 291.54  |         | 226.86   | -22.2% |  |  |  |  |
| May                 | 298.99    | 311.79  |         | 230.00   | -26.2% |  |  |  |  |
| Jun                 | 308.54    | 272.65  |         | 230.00   | -15.6% |  |  |  |  |
| Jul                 | 313.56    | 262.10  |         | 235.00   | -10.3% |  |  |  |  |
| Aug                 | 320.60    | 259.79  |         | 235.00   | -9.5%  |  |  |  |  |
| Sep                 | 326.96    | 257.90  |         | 240.00   | -6.9%  |  |  |  |  |
| Oct                 | 331.95    | 259.17  |         | 240.00   | -7.4%  |  |  |  |  |