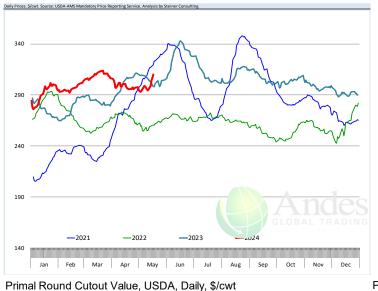

- Fat beef trim prices remain weak. In part this is because fat trim has more exposure to fast food, which has seen a material slowdown in sales. Heavy carcass weights have further pressured prices.

- Round and chuck cuts continue to be well supported, in part because the shortfall of lean grinding beef has resulted in more grinding demand.