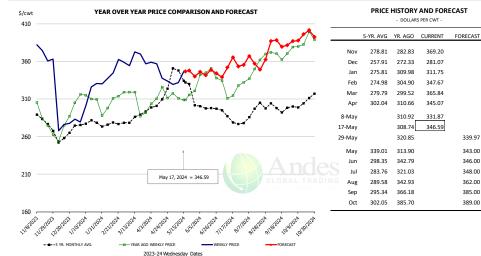

#### Trim, 42% Trim Combo, FOB Plant, USDA

Sparerib, Trmd Sparerib - MED, FOB Plant, USDA

FORECAST

68.50 16.7%

63.00 25.4%

74.00 8.1%

87.00 -9.2%

79.00 -3.2%

64.00 -7.3%

52.00 -6.4%