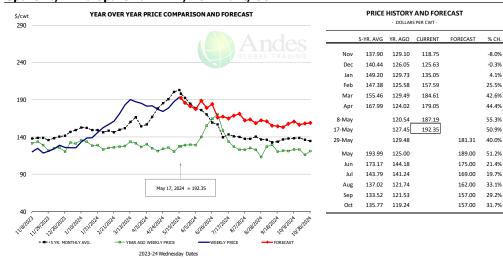

#### Picnic, Picnic Cushion Meat Combo, FOB Plant, USDA

2023-24

|   | PRICE HISTORY AND FORECAST<br>- DOLLARS PER CWT - |           |         |         |          |       |  |  |  |  |
|---|---------------------------------------------------|-----------|---------|---------|----------|-------|--|--|--|--|
|   |                                                   | 5-YR. AVG | YR. AGO | CURRENT | FORECAST | % CH. |  |  |  |  |
|   | Nov                                               | 118.45    | 132.82  | 127.17  |          | -4.3% |  |  |  |  |
|   | Dec                                               | 125.64    | 135.97  | 126.78  |          | -6.8% |  |  |  |  |
|   | Jan                                               | 116.64    | 131.95  | 127.09  |          | -3.7% |  |  |  |  |
|   | Feb                                               | 108.23    | 120.62  | 123.05  |          | 2.0%  |  |  |  |  |
|   | Mar                                               | 116.23    | 123.91  | 127.91  |          | 3.2%  |  |  |  |  |
|   | Apr                                               | 117.87    | 124.42  | 141.62  |          | 13.8% |  |  |  |  |
|   | 8-May                                             |           | 129.13  | 141.55  |          | 9.6%  |  |  |  |  |
| 1 | L7-May                                            |           | 125.68  | 139.25  |          | 10.8% |  |  |  |  |
| 2 | 29-May                                            |           | 130.26  |         | 137.91   | 5.9%  |  |  |  |  |
|   | May                                               | 134.61    | 127.20  |         | 141.00   | 10.8% |  |  |  |  |
|   | Jun                                               | 130.66    | 131.54  |         | 143.00   | 8.7%  |  |  |  |  |
|   | Jul                                               | 124.93    | 138.38  |         | 141.00   | 1.9%  |  |  |  |  |
|   | Aug                                               | 129.10    | 123.49  |         | 140.00   | 13.4% |  |  |  |  |
|   | Sep                                               | 129.41    | 123.48  |         | 140.00   | 13.4% |  |  |  |  |
|   | Oct                                               | 122.11    | 124.11  |         | 144.00   | 16.0% |  |  |  |  |