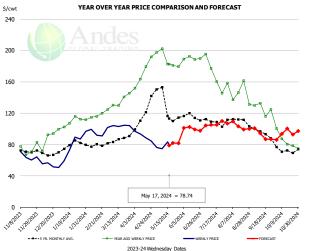

PRICE HISTORY AND FORECAST

|        | 5-YR. AVG | YR. AGO | CURRENT | FORECAST | % CH.  |
|--------|-----------|---------|---------|----------|--------|
| Nov    | 73.58     | 99.64   | 83.97   |          | -15.7% |
| Dec    | 64.41     | 84.24   | 80.30   |          | -4.7%  |
| Jan    | 59.25     | 72.46   | 74.06   |          | 2.2%   |
| Feb    | 59.06     | 73.65   | 79.03   |          | 7.3%   |
| Mar    | 65.35     | 76.14   | 77.42   |          | 1.7%   |
| Apr    | 65.37     | 66.40   | 87.74   |          | 32.1%  |
| 8-May  |           | 89.54   | 85.04   |          | -5.0%  |
| 17-May |           | 88.48   | 86.57   |          | -2.2%  |
| 29-May |           | 78.11   |         | 80.96    | 3.7%   |
| May    | 71.60     | 82.11   |         | 86.00    | 4.7%   |
| Jun    | 72.35     | 83.97   |         | 90.00    | 7.2%   |
| Jul    | 83.64     | 101.48  |         | 95.00    | -6.4%  |
| Aug    | 73.90     | 90.66   |         | 90.00    | -0.7%  |
| Sep    | 75.28     | 89.55   |         | 87.00    | -2.9%  |
| Oct    | 74.33     | 82.79   |         | 85.00    | 2.7%   |