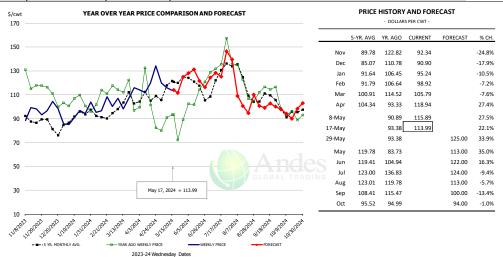

#### 2023-24 V Ham, Inner Shank, FOB Plant, USDA

PRICE HISTORY AND FORECAST

|        | 5-YR. AVG | YR. AGO | CURRENT | FORECAST | % CH.  |
|--------|-----------|---------|---------|----------|--------|
| Nov    | 73.58     | 99.64   | 83.97   |          | -15.7% |
| Dec    | 64.41     | 84.24   | 80.30   |          | -4.7%  |
| Jan    | 59.25     | 72.46   | 74.06   |          | 2.2%   |
| Feb    | 59.06     | 73.65   | 79.03   |          | 7.3%   |
| Mar    | 65.35     | 76.14   | 77.42   |          | 1.7%   |
| Apr    | 65.37     | 66.40   | 87.74   |          | 32.1%  |
| 8-May  |           | 89.54   | 85.04   |          | -5.0%  |
| 17-May |           | 88.48   | 86.57   |          | -2.2%  |
| 29-May |           | 78.11   |         | 80.96    | 3.7%   |
| May    | 71.60     | 82.11   |         | 86.00    | 4.7%   |
| Jun    | 72.35     | 83.97   |         | 90.00    | 7.2%   |
| Jul    | 83.64     | 101.48  |         | 95.00    | -6.4%  |
| Aug    | 73.90     | 90.66   |         | 90.00    | -0.7%  |
| Sep    | 75.28     | 89.55   |         | 87.00    | -2.9%  |
| Oct    | 74.33     | 82.79   |         | 85.00    | 2.7%   |