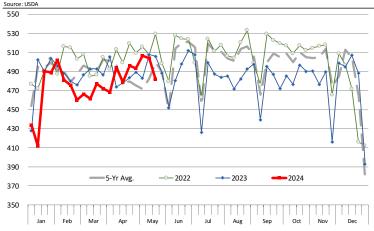

### LAYERS ON 1ST OF MONTH: BROILER TYPE HATCHING. '000 Head

Data Source: USDA-NASS. Latest data point is April 1. Analysis by Steiner Consulting

**US WEEKLY BROILER EGG SETS** 