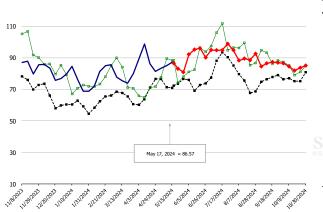

### LAYERS ON 1ST OF MONTH: BROILER TYPE HATCHING. '000 Head

Data Source: USDA-NASS. Latest data point is April 1. Analysis by Steiner Consulting

**US WEEKLY BROILER EGG SETS** 