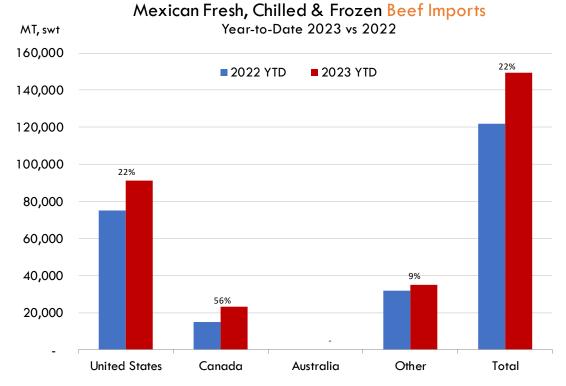

| 0.70         | 0.40            |             | OBAL TRADING |                |        |  |



### **Mexico Beef Imports**



### **Mexico Beef Exports**









### **Colombia Meat Price Reference**



# **Pork Carcass Prices**

Source: Dane Units: COP/KG







### **Colombia Meat Price Reference**

|                                     | 4/1/2024         | 3/1/2024 | 4/1/2023 | M/M % Change | Y/Y % Change |
|-------------------------------------|------------------|----------|----------|--------------|--------------|
|                                     | COP/KG           | COP/KG   | COP/KG   |              |              |
| Alas de pollo con costillar         | 8,776            | 8,716    | 8,264    | 0.7%         | 6.2%         |
| Alas de pollo sin costillar         | 10,569           | 10,694   | 10,077   | -1.2%        | 4.9%         |
| Carne de cerdo en canal             | 13,520           | 13,690