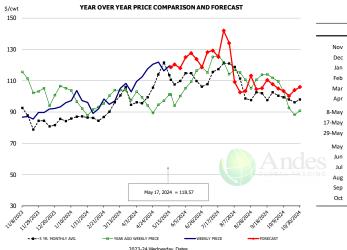

#### 2023-24 V Ham, Inner Shank, FOB Plant, USDA

- Belly prices have yet to show any upward momentum. Prices are substantially higher than a year ago (+60%) and this has had an impact. But the slowdown in foodservice sales is also a factor as is the relatively large supply in cold storage.