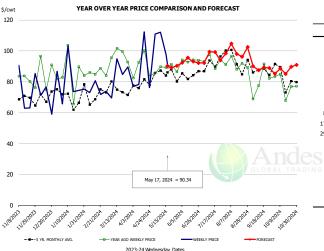

### Jowl, Skinned Combo, FOB Plant, USDA

|        | 5-YR. AVG | YR. AGO | CURRENT | FORECAST | % CH.  |  |  |  |  |  |
|--------|-----------|---------|---------|----------|--------|--|--|--|--|--|
| Nov    | 69.67     | 83.13   | 71.70   |          | -13.7% |  |  |  |  |  |
| Dec    | 64.04     | 78.49   | 66.85   |          | -14.8% |  |  |  |  |  |
| Jan    | 60.27     | 78.70   | 69.58   |          | -11.6% |  |  |  |  |  |
| Feb    | 73.23     | 88.58   | 70.44   |          | -20.5% |  |  |  |  |  |
| Mar    | 71.67     | 89.31   | 79.05   |          | -11.5% |  |  |  |  |  |
| Apr    | 72.74     | 85.85   | 92.57   |          | 7.8%   |  |  |  |  |  |
| 8-May  |           | 89.80   | 112.12  |          | 24.9%  |  |  |  |  |  |
| 17-May |           | 89.34   | 90.34   |          | 1.1%   |  |  |  |  |  |
| 29-May |           | 86.43   |         | 90.35    | 4.5%   |  |  |  |  |  |
| May    | 84.60     | 84.49   |         | 90.00    | 6.5%   |  |  |  |  |  |
| Jun    | 79.32     | 86.36   |         | 92.00    | 6.5%   |  |  |  |  |  |
| IG Jul | 85.03     | 90.39   |         | 97.00    | 7.3%   |  |  |  |  |  |
| Aug    | 93.11     | 85.64   |         | 99.00    | 15.6%  |  |  |  |  |  |
| Sep    | 83.60     | 77.68   |         | 90.00    | 15.9%  |  |  |  |  |  |
| Oct    | 77.42     | 75.08   |         | 86.00    | 14.5%  |  |  |  |  |  |