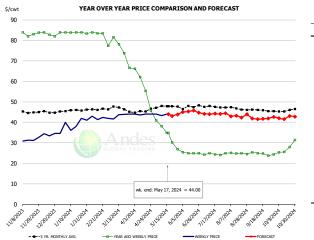

#### Mech. Sep. Turkey-Fresh, USDA, WT.AVG.

|        | PRICE HISTORY AND FORECAST<br>- DOLLARS PER CWT - |         |         |          |        |  |  |  |  |
|--------|---------------------------------------------------|---------|---------|----------|--------|--|--|--|--|
|        | 5-YR. AVG                                         | YR. AGO | CURRENT | FORECAST | % CH.  |  |  |  |  |
| Nov    | 44.93                                             | 83.08   | 31.48   |          | -62.1% |  |  |  |  |
| Dec    | 45.04                                             | 83.15   | 34.29   |          | -58.8% |  |  |  |  |
| Jan    | 45.73                                             | 83.92   | 39.42   |          | -53.0% |  |  |  |  |
| Feb    | 46.28                                             | 83.61   | 42.19   |          | -49.5% |  |  |  |  |
| Mar    | 46.58                                             | 75.46   | 43.34   |          | -42.6% |  |  |  |  |
| Apr    | 45.50                                             | 57.30   | 43.90   |          | -23.4% |  |  |  |  |
| 8-May  |                                                   | 38.18   | 43.33   |          | 13.5%  |  |  |  |  |
| 17-May |                                                   | 34.78   | 44.00   |          | 26.5%  |  |  |  |  |
| 29-May |                                                   | 26.92   |         | 43.80    | 62.7%  |  |  |  |  |
| May    | 47.32                                             | 34.21   |         | 44.00    | 28.6%  |  |  |  |  |
| Jun    | 47.34                                             | 25.07   |         | 45.00    | 79.5%  |  |  |  |  |
| Jul    | 47.60                                             | 24.37   |         | 44.00    | 80.5%  |  |  |  |  |
| Aug    | 46.88                                             | 24.84   |         | 43.00    | 73.1%  |  |  |  |  |
| Sep    | 45.86                                             | 24.75   |         | 42.00    | 69.7%  |  |  |  |  |
| Oct    | 45.49                                             | 25.78   |         | 42.00    | 62.9%  |  |  |  |  |