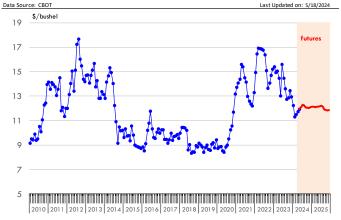

| 17 May 20              |   |                       |  |
| July '24             | 1228.00                      | 1208.50                   | t                     | 19.50 | 1337.00                | ţ | -109.00               |  |
| Aug '24              | 1225.25                      | 1210.25                   | t                     | 15.00 | 1274.75                | ţ | -49.50                |  |
| Sep '24              | 1205.25                      | 1200.00                   | t                     | 5.25  | 1206.00                | ţ | -0.75                 |  |
| Nov '24              | 1203.25                      | 1200.50                   | t                     | 2.75  | 1187.50                | t | 15.75                 |  |

Soybeans. CBOT. Actual + Latest Futures. US\$/bu.





### **Global Commodities**



| Futures<br>Contracts | Current<br>Week<br>17-May-24 | Prior<br>Week<br>9-May-24 | Ch. From Last<br>Week |       | Last Year<br>17-May-23 |   | Ch. From<br>Last Year |  |
|----------------------|------------------------------|---------------------------|-----------------------|-------|------------------------|---|-----------------------|--|
| Soybean Me           | al Futures                   | ·                         |                       |       |                        |   |                       |  |
| July '24             | 368.80                       | 372.90                    | ţ                     | -4.10 | 425.30                 | ţ | -56.50                |  |
| Aug '24              | 366.20                       | 371.50