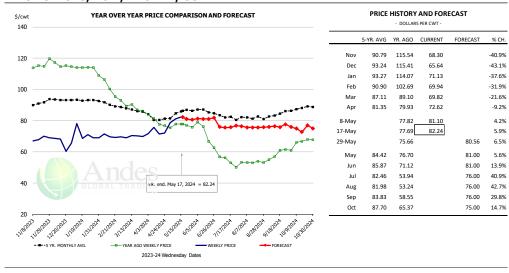

PRICE HISTORY AND FORECAST

|        | 5-YR. AVG | YR. AGO | CURRENT | FORECAST | % CH.  |
|--------|-----------|---------|---------|----------|--------|
| Nov    | 73.58     | 99.64   | 83.97   |          | -15.7% |
| Dec    | 64.41     | 84.24   | 80.30   |          | -4.7%  |
| Jan    | 59.25     | 72.46   | 74.06   |          | 2.2%   |
| Feb    | 59.06     | 73.65   | 79.03   |          | 7.3%   |
| Mar    | 65.35     | 76.14   | 77.42   |          | 1.7%   |
| Apr    | 65.37     | 66.40   | 87.74   |          | 32.1%  |
| 8-May  |           | 89.54   | 85.04   |          | -5.0%  |
| 17-May |           | 88.48   | 86.57   |          | -2.2%  |
| 29-May |           | 78.11   |         | 80.96    | 3.7%   |
| May    | 71.60     | 82.11   |         | 86.00    | 4.7%   |
| Jun    | 72.35     | 83.97   |         | 90.00    | 7.2%   |
| Jul    | 83.64     | 101.48  |         | 95.00    | -6.4%  |
| Aug    | 73.90     | 90.66   |         | 90.00    | -0.7%  |
| Sep    | 75.28     | 89.55   |         | 87.00    | -2.9%  |
| Oct    | 74.33     | 82.79   |         | 85.00    | 2.7%   |