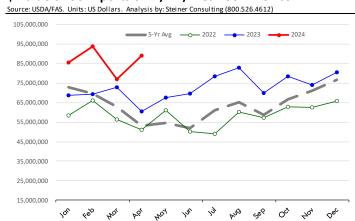

hly Update - Pork Exports**



# Y/Y Ch. in Apr. 24 vs. Apr 23 US Fr, Froz & Pres Pork Export Volume



# Y/Y Ch. in Apr. 24 vs. Apr 23 US Pork Variety Meat Exports



#### Quantity of US Exports of Fr/Frz/Cooked Pork: World Total



#### Quantity of US Exports of Fr/Frz/Cooked Pork: Mexico



# \$ Value of US Exports of Fr/Frz/Cooked Pork: World Total



#### \$ Value of US Exports of Fr/Frz/Cooked Pork: Mexico









#### Y/Y Ch. in Apr. 24 vs. Apr 23 US Beef and Veal Export Volume



#### Y/Y Ch. in Apr. 24 vs. Apr 23 US Beef Variety Meat Exports



# Quantity of US Exports of Fr/Frz/Pres Beef & Veal: World Total



# Quantity of US Exports of Fr/Frz/Pres Beef: Mexico



# \$ Value of US Exports of Fr/Frz/Pres Beef: World Total



# \$ Value of US Exports of Fr/Frz/Pres Beef: Mexico





# **Special Monthly Update - Chicken Exports**



# Y/Y Ch. in Apr. 24 vs. Apr 23 US Fresh/Frozen Broiler Meat Exports

Source: USDA/FAS. Analysis by Steiner Consulting



# Y/Y Ch. in Apr. 24 vs. Apr 23 US Broiler Export Value (\$)







# Quantity of US Exports of Fr/Frz Chicken: World Total

Source: USDA/FAS. Units: Metric Ton. Analysis by: Steiner Consulting (800.526.4612)



# Quantity of US Exports of Fr/Frz Chicken: Mexico

Source: USDA/FAS. Units: Metric Ton. Analysis by: Steiner Consulting (800.526.4612)



# \$ Value of US Exports of Fr/Frz Chicken: World Total

# 380,000,000 380,000,000 280,000,000 180,000,000 180,000,000 180,000,000 180,000,000 180,000,000 180,000,000 180,000,000 180,000,000 180,000,000 180,000,000

#### \$ Value of US Exports of Fr/Frz Chicken: Mexico