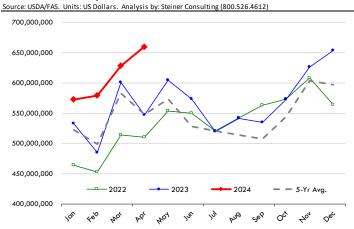

## Trim, 72% Trim Combo, FOB Plant, USDA

# Loin, Bnls CC Strap-on, FOB Plant, USDA

#### Brisket Bones, Full, 30#, USDA, FRZ

| PRICE HISTORY AND FORECAST - DOLLARS PER CWT - |           |         |         |          |        |  |  |  |
|------------------------------------------------|-----------|---------|---------|----------|--------|--|--|--|
|                                                | 5-YR. AVG | YR. AGO | CURRENT | FORECAST | % CH.  |  |  |  |
| Dec                                            |           | 92.90   | 129.16  |          | 39.0%  |  |  |  |
| Jan                                            |           | 89.54   | 127.47  |          | 42.4%  |  |  |  |
| Feb                                            |           | 92.77   | 127.44  |          | 37.4%  |  |  |  |
| Mar                                            |           | 97.35   | 123.70  |          | 27.1%  |  |  |  |
| Apr                                            |           | 102.65  | 132.07  |          | 28.7%  |  |  |  |
| May                                            |           | 106.53  | 124.20  |          | 16.6%  |  |  |  |
| 5-Jun                                          |           | 128.14  | 114.45  |          | -10.7% |  |  |  |
| 14-Jun                                         |           | 112.27  | 117.11  |          | 4.3%   |  |  |  |
| 26-Jun                                         |           | 120.88  |         | 132.70   | 9.8%   |  |  |  |
| Jun                                            |           | 116.77  |         | 135.00   | 15.6%  |  |  |  |
| Jul                                            | 104.52    | 116.87  |         | 140.00   | 19.8%  |  |  |  |
| Aug                                            | 109.40    | 115.17  |         | 137.00   | 19.0%  |  |  |  |
| Sep                                            | 109.77    | 124.70  |         | 134.00   | 7.5%   |  |  |  |
| Oct                                            | 113.73    | 131.71  |         | 132.00   | 0.2%   |  |  |  |
| Nov                                            | 111.89    | 128.79  |         | 130.00   | 0.9%   |  |  |  |

# Butt, 1/4 Trim Butt VAC, FOB Plant, USDA

|        | 5-YR. AVG | YR. AGO | CURRENT | FORECAST | % CH.  |
|--------|-----------|---------|---------|----------|--------|
| Dec    | 99.76     | 118.67  | 120.49  |          | 1.5%   |
| Jan    | 91.95     | 105.10  | 110.30  |          | 5.0%   |
| Feb    | 90.66     | 104.71  | 114.62  |          | 9.5%   |
| Mar    | 109.91    | 115.46  | 126.27  |          | 9.4%   |
| Apr    | 107.52    | 115.77  | 141.12  |          | 21.9%  |
| May    | 137.35    | 139.72  | 149.07  |          | 6.7%   |
| 5-Jun  |           | 148.36  | 145.11  |          | -2.2%  |
| 14-Jun |           | 160.82  | 143.61  |          | -10.7% |
| 26-Jun |           | 200.46  |         | 144.88   | -27.7% |
| Jun    | 142.69    | 164.58  |         | 144.00   | -12.5% |
| Jul    | 124.64    | 135.09  |         | 143.00   | 5.9%   |
| Aug    | 110.61    | 115.82  |         | 132.00   | 14.0%  |
| Sep    | 109.39    | 135.45  |         | 139.00   | 2.6%   |
| Oct    | 103.32    | 120.24  |         | 119.00   | -1.0%  |
| Nov    | 100.27    | 116.47  |         | 117.00   | 0.5%   |