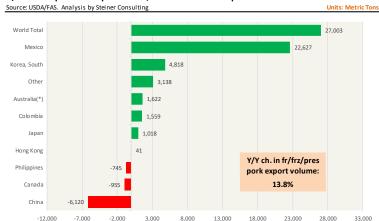

## Trim, 72% Trim Combo, FOB Plant, USDA

# Loin, Bnls CC Strap-on, FOB Plant, USDA

#### Brisket Bones, Full, 30#, USDA, FRZ

| PRICE HISTORY AND FORECAST - DOLLARS PER CWT - |           |         |         |          |        |  |  |  |
|------------------------------------------------|-----------|---------|---------|----------|--------|--|--|--|
|                                                | 5-YR. AVG | YR. AGO | CURRENT | FORECAST | % CH.  |  |  |  |
| Dec                                            |           | 92.90   | 129.16  |          | 39.0%  |  |  |  |
| Jan                                            |           | 89.54   | 127.47  |          | 42.4%  |  |  |  |
| Feb                                            |           | 92.77   | 127.44  |          | 37.4%  |  |  |  |
| Mar                                            |           | 97.35   | 123.70  |          | 27.1%  |  |  |  |
| Apr                                            |           | 102.65  | 132.07  |          | 28.7%  |  |  |  |
| May                                            |           | 106.53  | 124.20  |          | 16.6%  |  |  |  |
| 5-Jun                                          |           | 128.14  | 114.45  |          | -10.7% |  |  |  |
| 14-Jun                                         |           | 112.27  | 117.11  |          | 4.3%   |  |  |  |
| 26-Jun                                         |           | 120.88  |         | 132.70   | 9.8%   |  |  |  |
| Jun                                            |           | 116.77  |         | 135.00   | 15.6%  |  |  |  |
| Jul                                            | 104.52    | 116.87  |         | 140.00   | 19.8%  |  |  |  |
| Aug                                            | 109.40    | 115.17  |         | 137.00   | 19.0%  |  |  |  |
| Sep                                            | 109.77    | 124.70  |         | 134.00   | 7.5%   |  |  |  |
| Oct                                            | 113.73    | 131.71  |         | 132.00   | 0.2%   |  |  |  |
| Nov                                            | 111.89    | 128.79  |         | 130.00   | 0.9%   |  |  |  |

# Butt, 1/4 Trim Butt VAC, FOB Plant, USDA

|        | 5-YR. AVG | YR. AGO | CURRENT | FORECAST | % CH.  |
|--------|-----------|---------|---------|----------|--------|
| Dec    | 99.76     | 118.67  | 120.49  |          | 1.5%   |
| Jan    | 91.95     | 105.10  | 110.30  |          | 5.0%   |
| Feb    | 90.66     | 104.71  | 114.62  |          | 9.5%   |
| Mar    | 109.91    | 115.46  | 126.27  |          | 9.4%   |
| Apr    | 107.52    | 115.77  | 141.12  |          | 21.9%  |
| May    | 137.35    | 139.72  | 149.07  |          | 6.7%   |
| 5-Jun  |           | 148.36  | 145.11  |          | -2.2%  |
| 14-Jun |           | 160.82  | 143.61  |          | -10.7% |
| 26-Jun |           | 200.46  |         | 144.88   | -27.7% |
| Jun    | 142.69    | 164.58  |         | 144.00   | -12.5% |
| Jul    | 124.64    | 135.09  |         | 143.00   | 5.9%   |
| Aug    | 110.61    | 115.82  |         | 132.00   | 14.0%  |
| Sep    | 109.39    | 135.45  |         | 139.00   | 2.6%   |
| Oct    | 103.32    | 120.24  |         | 119.00   | -1.0%  |
| Nov    | 100.27    | 116.47  |         | 117.00   | 0.5%   |