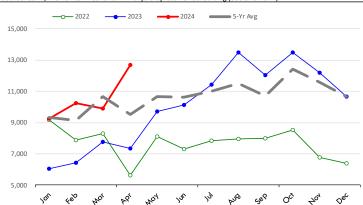

#### **Turkey Market Trends**

- There have been no major HPAI outbreaks the last two weeks but exports continue to be impacted by the outbreaks registered in Minnesota and Iowa in May.
- Turkey slaughter in the last four weeks has been down 10% from a year ago, reflecting the impact of lower poult placements earlier in the year as well as the losses sustained in April and May.
- Turkey supply is unlikely to recover in Q3. Poult placements in May were 7.6% lower than the previous year and USDA further revised down its estimates of placements for previous months. YTD poult placements were down 6.3 million head (-6%) vs. a year ago.
- Poor demand has kept breast meat prices in check despite the shortfall in supply. However, lower slaughter continues to limit availability of thigh meat, drums and wings. These items continue to trade very firm.