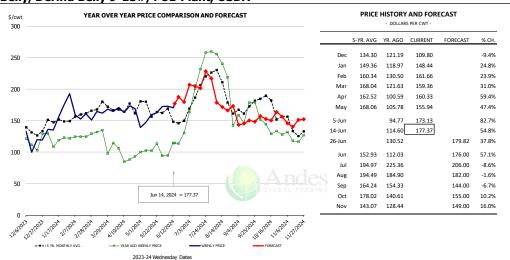

HOG SLAUGHTER. '000 HEAD



# Barrow/Gilt Dressed Carcass Weights, 5-day Moving Avg. - Packer Hogs







# Ham, 23-27# Trmd Selected Ham, FOB Plant, USDA





#### Ham, Outer Shank, FOB Plant, USDA PRICE HISTORY AND FORECAST YEAR OVER YEAR PRICE COMPARISON AND FORECAST 170 150 85.07 110.78 -17.9% 91.64 106.45 95.24 -10.5% Feb 91.79 106.64 98.92 -7.2% Mar 100.91 114.52 105.79 -7.6% Apr 104.34 93.33 118.94 27.4% May 119.78 83.73 112.69 34.6% 5-Jun 102.38 111.07 8.5% 101.59 14-Jun 119.35 17.5% 26-Jun 101.59 115.33 13.5% 121.00 Aug 123.01 119.78 113.00 108.41 115.47 100.00 -13.4% Oct 95.52 94.99 94.00 -1.0% Nov 96.83 92.34 92.00 -0.4%





# Loin, 1/4 Trimmed Loin VAC, FOB Plant, USDA



#### Picnic, Picnic Cushion Meat Combo, FOB Plant, USDA



# Belly, Derind Belly 9-13#, FOB Plant, USDA







# Trim, Picnic Meat Combo Cushion Out, FOB Plant, USDA



# Trim, 42% Trim Combo, FOB Plant, USDA



# Sparerib, Trmd Sparerib - MED, FOB Plant, USDA







## Jowl, Skinned Combo, FOB Plant, USDA



# Loin, Boneless Sirloin, FOB Plant, USDA



## Trim, 72% Trim Combo, FOB Plant, USDA







# Loin, Bnls CC Strap-on, FOB Plant, USDA



#### Brisket Bones, Full, 30#, USDA, FRZ



| PRICE HISTORY AND FORECAST - DOLLARS PER CWT - |           |         |         |          |        |  |  |  |
|------------------------------------------------|-----------|---------|---------|----------|--------|--|--|--|
|                                                | 5-YR. AVG | YR. AGO | CURRENT | FORECAST | % CH.  |  |  |  |
| Dec                                            |           | 92.90   | 129