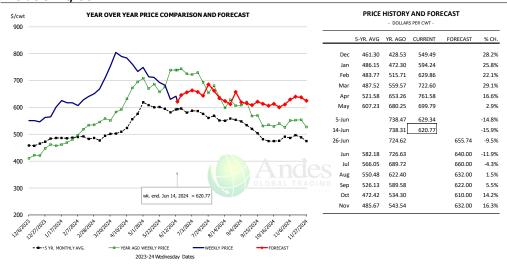

#### Ham, Outer Shank, FOB Plant, USDA PRICE HISTORY AND FORECAST YEAR OVER YEAR PRICE COMPARISON AND FORECAST 170 150 85.07 110.78 -17.9% 91.64 106.45 95.24 -10.5% Feb 91.79 106.64 98.92 -7.2% Mar 100.91 114.52 105.79 -7.6% Apr 104.34 93.33 118.94 27.4% May 119.78 83.73 112.69 34.6% 5-Jun 102.38 111.07 8.5% 101.59 14-Jun 119.35 17.5% 26-Jun 101.59 115.33 13.5% 121.00 Aug 123.01 119.78 113.00 108.41 115.47 100.00 -13.4% Oct 95.52 94.99 94.00 -1.0% Nov 96.83 92.34 92.00 -0.4%