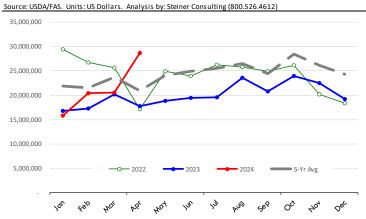

$ Value of US Exports of Fr/Frz Chicken: Mexico







#### Y/Y Ch. in Apr. 24 vs. Apr 23 US Turkey Exports

-4.000

-3.000 -2.000

Source: USDA/FAS Units: Metric Tons World Total 2,471 Mexico lanar 102 93 Dominican Republic Costa Rica 37 Hong Kong Haiti -37 -72 Taiwan Change in turkey exports: Panama -182 19.7% Canada -247 Other

1.000

2.000

3.000

4.000

5.000

6.000

# Y/Y Ch. in Apr. 24 vs. Apr 23 US Turkey Export Value (\$)

Source: USDA/FAS Units: US Dollars



# Quantity of US Exports of Fr/Frz Turkey: World Total

-1.000



# Quantity of US Exports of Fr/Frz Turkey: Mexico

Source: USDA/FAS. Units: Metric Ton. Analysis by: Steiner Consulting (800.526.4612)



# \$ Value of US Exports of Fr/Frz Turkey Export Value: World Total



# \$ Value of US Exports of Fr/Frz Turkey: Mexico









# CONTRIBUTION TO YEAR/YEAR CHANGE IN MEXICO BEEF PRODUCTION

METRIC TON. April 2024 VS. April 2023







# **Mexico Pork Prices**



| W/E:                | Distrito Fed | deral y Zona Me | tropolitana |              | Nuevo Leon |        |
|---------------------|--------------|-----------------|-------------|--------------|------------|--------|
| 6/14/2024           | Ultimo       | Anterior        | Cambio      | Ultimo       | Anterior   | Cambio |
|                     |              |                 |             |              |            |        |
| Peso / 1 USD        | 18.46        | 18.41           |             | 18.46        | 18.41      |        |
|                     | HCD/KC       | LICD/KC         |             | LICD /VC     | HCD/KC     |        |
| Pie LAB