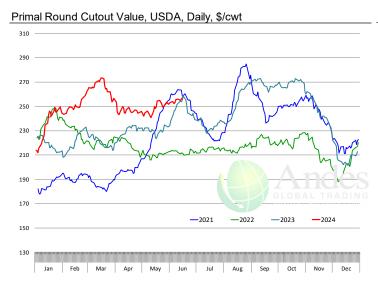

| 1.0%      | 6,166         | -6.0%     |
| Q2 2025        |                 | 7,551     | -5.8%     | 838.0      | -0.5%     | 6,328         | -6.2%     |
| Q3 2025        |                 | 7,387     | -5.0%     | 844.0      | 0.5%      | 6,234         | -4.5%     |
| Q4 2025        |                 | 7,388     | -4.0%     | 860.0      | 0.7%      | 6,354         | -3.3%     |
| Annual         |                 | 29,632    | -5.5%     | 846.5      | 0.4%      | 25,082        | -5.0%     |
|                |                 | - ,       |           |            |           |               |           |

# WEEKLY STEER AND HEIFER SLAUGHTER. '000 HEAD



# Weekly Average FI Cattle Carcass Weights (Includes Fed & Non Fed Cattle)





# **Beef Primal Values**



Beef Choice Cutout Value













# USDA, 50CL BEEF TRIM, FRESH, NATIONAL, WT. AVG.





# SELECT, 114A, 3, SHOULDER CLOD, TRIMMED, 1/4" MAX, WT. AVG., USDA



# SELECT, 170 GOOSENECK ROUND, 18-33, USDA







# CHOICE, 168, 3, TOP INSIDE ROUND, 1/4" MAX, WT. AVG., USDA



# CHOICE, 184, 3, USDA, TOP BUTT, BONELESS, WT. AVG.



# CHOICE, 120, 1, USDA, BRISKET, DECKLE-OFF, BONELESS, WT. AVG.







# **Inside Skirt, USDA**



# CHOICE, 167A, 4, USDA, KNUCKLE, PEELED, WT. AVG.



## CHOICE, 171B, 3, OUTSIDE ROUND, FLAT, WT. AVG., USDA





# CHOICE, 185A, 4, USDA, BOTTOM SIRLOIN, FLAP, WT. AVG.





| - DOLLARS PER CWT - |           |         |         |          |        |  |  |  |  |  |
|---------------------|-----------|---------|---------|----------|--------|--|--|--|--|--|
|                     | 5-YR. AVG | Y