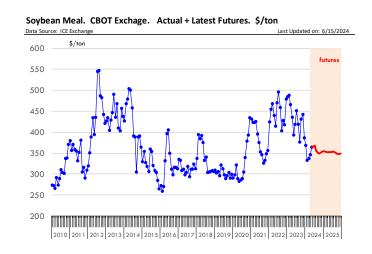

----|---|--------------------|
|                      | 14-Jun-24       | 6-Jun-24      |                       |       | 14-Jun-23 |   |                    |
| Soybean Me           | al Futures      |               |                       |       |           |   |                    |
| July '24             | 368.40          | 362.80        | 1                     | 5.60  | 389.70    | ţ | -21.30             |
| Aug '24              | 356.10          | 357.50        | ļ                     | -1.40 | 384.80    | ţ | -28.70             |
| Sep '24              | 349.80          | 354.30        | Ţ                     | -4.50 | 384.80    | Ţ | -35.00             |
| Dec '24              | 353.40          | 356.50        | ļ                     | -3.10 | 374.60    | ļ | -21.20             |



| Futures<br>Contracts | Current<br>Week | Prior<br>Week | Ch. From Last<br>Week |      | Last Year |   | . From<br>st Year |
|----------------------|-----------------|---------------|-----------------------|------|-----------|---|-------------------|
| -                    | 14-Jun-24       | 6-Jun-24      |                       |      | 14-Jun-23 | 3 |                   |
| Crude Oil Fu         | ıtures (WTI)    |               |                       |      |           |   |                   |
| Jul '24              | 78.45           | 75.55         | †                     | 2.90 | 68.27     | † | 10.18             |
| Aug '24              | 78.05           | 75.24         | 1                     | 2.81 | 68.46     | 1 | 9.59              |
| Sep '24              | 77.55           |