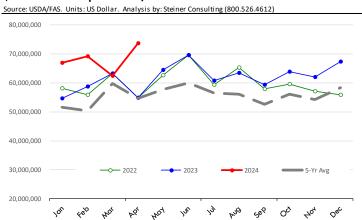

#### **Turkey Market Trends**

- There have been no major HPAI outbreaks the last two weeks but exports continue to be impacted by the outbreaks registered in Minnesota and Iowa in May.
- Turkey slaughter in the last four weeks has been down 10% from a year ago, reflecting the impact of lower poult placements earlier in the year as well as the losses sustained in April and May.
- Turkey supply is unlikely to recover in Q3. Poult placements in May were 7.6% lower than the previous year and USDA further revised down its estimates of placements for previous months. YTD poult placements were down 6.3 million head (-6%) vs. a year ago.
- Poor demand has kept breast meat prices in check despite the shortfall in supply. However, lower slaughter continues to limit availability of thigh meat, drums and wings. These items continue to trade very firm.