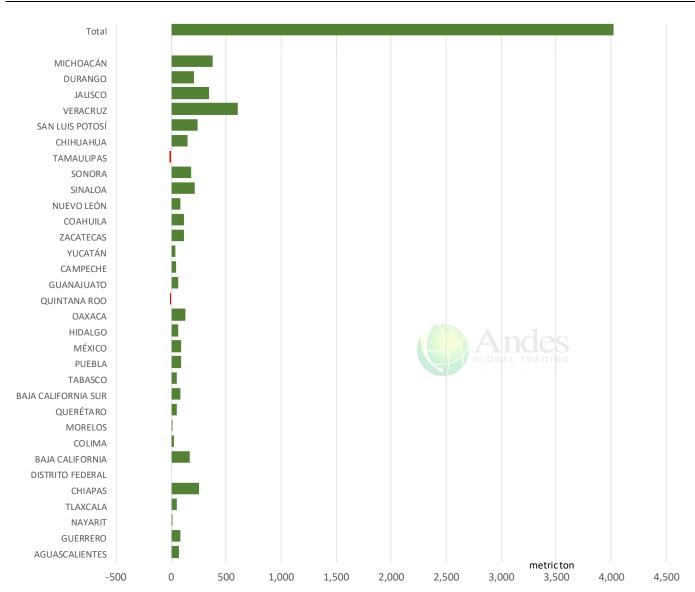

-4.000

-3.000 -2.000

Source: USDA/FAS Units: Metric Tons World Total 2,471 Mexico lanar 102 93 Dominican Republic Costa Rica 37 Hong Kong Haiti -37 -72 Taiwan Change in turkey exports: Panama -182 19.7% Canada -247 Other

1.000

2.000

3.000

4.000

5.000

6.000

# Y/Y Ch. in Apr. 24 vs. Apr 23 US Turkey Export Value (\$)

Source: USDA/FAS Units: US Dollars



# Quantity of US Exports of Fr/Frz Turkey: World Total

-1.000



# Quantity of US Exports of Fr/Frz Turkey: Mexico

Source: USDA/FAS. Units: Metric Ton. Analysis by: Steiner Consulting (800.526.4612)



# \$ Value of US Exports of Fr/Frz Turkey Export Value: World Total



# \$ Value of US Exports of Fr/Frz Turkey: Mexico









# CONTRIBUTION TO YEAR/YEAR CHANGE IN MEXICO BEEF PRODUCTION

METRIC TON. April 2024 VS. April 2023







# **Mexico Pork Prices**



| W/E:                | Distrito Fed | deral y Zona Me | tropolitana |              | Nuevo Leon |        |
|---------------------|--------------|-----------------|-------------|--------------|------------|--------|
| 6/14/2024           | Ultimo       | Anterior        | Cambio      | Ultimo       | Anterior   | Cambio |
|                     |              |                 |             |              |            |        |
| Peso / 1 USD        | 18.46        | 18.41           |             | 18.46        | 18.41      |        |
|                     | HCD/KC       | LICD/KC         |             | LICD /VC     | HCD/KC     |        |
| Pie LAB Rastro      | USD/KG       | USD/KG          |             | USD/KG       | USD/KG     |        |
|