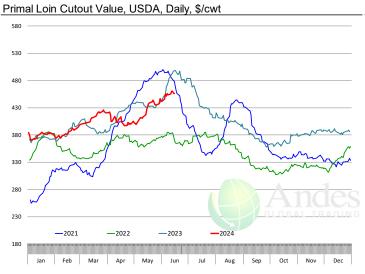

.0%      | 6,166         | -6.0%     |
| Q2 2025        |                 | 7,551     | -5.8%     | 838.0      | -0.5%     | 6,328         | -6.2%     |
| Q3 2025        |                 | 7,387     | -5.0%     | 844.0      | 0.5%      | 6,234         | -4.5%     |
| Q4 2025        |                 | 7,388     | -4.0%     | 860.0      | 0.7%      | 6,354         | -3.3%     |
| Annual         |                 | 29,632    | -5.5%     | 846.5      | 0.4%      | 25,082        | -5.0%     |
|                |                 | - ,       |           |            |           |               |           |

# WEEKLY STEER AND HEIFER SLAUGHTER. '000 HEAD



# Weekly Average FI Cattle Carcass Weights (Includes Fed & Non Fed Cattle)





# **Beef Primal Values**



Beef Choice Cutout Value













# USDA, 50CL BEEF TRIM, FRESH, NATIONAL, WT. AVG.





# SELECT, 114A, 3, SHOULDER CLOD, TRIMMED, 1/4" MAX, WT. AVG., USDA



# SELECT, 170 GOOSENECK ROUND, 18-33, USDA







# CHOICE, 168, 3, TOP INSIDE ROUND, 1/4" MAX, WT. AVG., USDA



# CHOICE, 184, 3, USDA, TOP BUTT, BONELESS, WT. AVG.



# CHOICE, 120, 1, USDA, BRISKET, DECKLE-OFF, BONELESS, WT. AVG.







# **Inside Skirt, USDA**



# CHOICE, 167A, 4, USDA, KNUCKLE, PEELED, WT. AVG.



## CHOICE, 171B, 3, OUTSIDE ROUND, FLAT, WT. AVG., USDA





# CHOICE, 185A, 4, USDA, BOTTOM SIRLOIN, FLAP, WT. AVG.





| - DOLLARS PER CWT - |           |         |         |          |        |  |  |  |  |  |
|---------------------|-----------|---------|---------|----------|--------|--|--|--|--|--|
|                     | 5-YR. AVG | YR. A