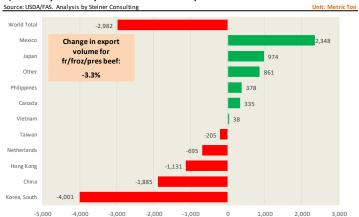

| 25.52      | 0.6%      | 5,366          | 2.2%      |





# **BONELESS-SKINLESS TURKEY BREAST, TOM, FRESH, USDA**



#### Mech. Sep. Turkey-Fresh, USDA, WT.AVG.



# TURKEY MEAT - SCAPULA, FROZEN, USDA, WT.AVG.







# TURKEY THIGH, FRESH, USDA



#### DRUMSTICKS, TOM, FROZEN, USDA





# **Special Monthly Update - Pork Exports**



# Y/Y Ch. in Apr. 24 vs. Apr 23 US Fr, Froz & Pres Pork Export Volume



# Y/Y Ch. in Apr. 24 vs. Apr 23 US Pork Variety Meat Exports



#### Quantity of US Exports of Fr/Frz/Cooked Pork: World Total



#### Quantity of US Exports of Fr/Frz/Cooked Pork: Mexico



# \$ Value of US Exports of Fr/Frz/Cooked Pork: World Total



#### \$ Value of US Exports of Fr/Frz/Cooked Pork: Mexico









#### Y/Y Ch. in Apr. 24 vs. Apr 23 US Beef and Veal Export Volume



#### Y/Y Ch. in Apr. 24 vs. Apr 23 US Beef Variety Meat Exports



# Quantity of US Exports of Fr/Frz/Pres Beef & Veal: World Total



# Quantity of US Exports of Fr/Frz/Pres Beef: Mexico



# \$ Value of US Exports of Fr/Frz/Pres Beef: World Total



# \$ Value of US Exports of Fr/Frz/Pres Beef: Mexico





# **Special Monthly Update - Chicken Exports**



# Y/Y Ch. in Apr. 24 vs. Apr 23 US Fresh/Frozen Broiler Meat Exports

Source: USDA/FAS. Analysis by Steiner Consulting



# Y/Y Ch. in Apr. 24 vs. Apr 23 US Broiler Export Value (\$)







# Quantity of US Exports of Fr/Frz Chicken: World Total

Source: USDA/FAS. Units: Metric Ton. Analysis by: Steiner Consulting (800.526.4612)



# Quantity of US Exports of Fr/Frz Chicken: Mexico

Source: USDA/FAS. Units: Metric Ton. Analysis by: St