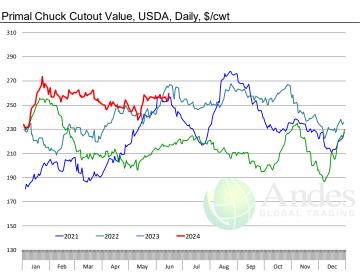

1.0%      | 6,166         | -6.0%     |
| Q2 2025        |                 | 7,551     | -5.8%     | 838.0      | -0.5%     | 6,328         | -6.2%     |
| Q3 2025        |                 | 7,387     | -5.0%     | 844.0      | 0.5%      | 6,234         | -4.5%     |
| Q4 2025        |                 | 7,388     | -4.0%     | 860.0      | 0.7%      | 6,354         | -3.3%     |
| Annual         |                 | 29,632    | -5.5%     | 846.5      | 0.4%      | 25,082        | -5.0%     |
|                |                 | - ,       |           |            |           |               |           |

# WEEKLY STEER AND HEIFER SLAUGHTER. '000 HEAD



# Weekly Average FI Cattle Carcass Weights (Includes Fed & Non Fed Cattle)





# **Beef Primal Values**



Beef Choice Cutout Value













# USDA, 50CL BEEF TRIM, FRESH, NATIONAL, WT. AVG.





# SELECT, 114A, 3, SHOULDER CLOD, TRIMMED, 1/4" MAX, WT. AVG., USDA



# SELECT, 170 GOOSENECK ROUND, 18-33, USDA







# CHOICE, 168, 3, TOP INSIDE ROUND, 1/4" MAX, WT. AVG., USDA



# CHOICE, 184, 3, USDA, TOP BUTT, BONELESS, WT. AVG.



# CHOICE, 120, 1, USDA, BRISKET, DECKLE-OFF, BONELESS, WT. AVG.







# **Inside Skirt, USDA**



# CHOICE, 167A, 4, USDA, KNUCKLE, PEELED, WT. AVG.



## CHOICE, 171B, 3, OUTSIDE ROUND, FLAT, WT. AVG., USDA





# CHOICE, 185A, 4, USDA, BOTTOM SIRLOIN, FLAP, WT. AVG.





| - DOLLARS PER CWT - |           |         |         |          |        |  |  |  |  |  |
|---------------------|-----------|---------|---------|----------|--------|--|--|--|--|--|
|                     | 5-YR. AVG | YR.