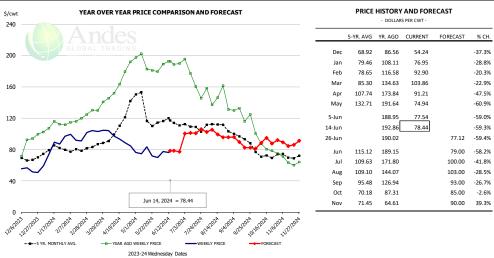

#### Ham, Outer Shank, FOB Plant, USDA PRICE HISTORY AND FORECAST YEAR OVER YEAR PRICE COMPARISON AND FORECAST 170 150 85.07 110.78 -17.9% 91.64 106.45 95.24 -10.5% Feb 91.79 106.64 98.92 -7.2% Mar 100.91 114.52 105.79 -7.6% Apr 104.34 93.33 118.94 27.4% May 119.78 83.73 112.69 34.6% 5-Jun 102.38 111.07 8.5% 101.59 14-Jun 119.35 17.5% 26-Jun 101.59 115.33 13.5% 121.00 Aug 123.01 119.78 113.00 108.41 115.47 100.00 -13.4% Oct 95.52 94.99 94.00 -1.0% Nov 96.83 92.34 92.00 -0.4%