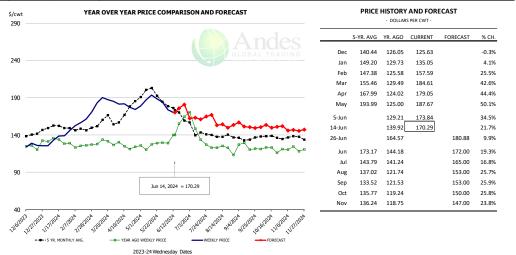

#### Brisket Bones, Full, 30#, USDA, FRZ

| PRICE HISTORY AND FORECAST - DOLLARS PER CWT - |           |         |         |          |        |  |  |  |
|------------------------------------------------|-----------|---------|---------|----------|--------|--|--|--|
|                                                | 5-YR. AVG | YR. AGO | CURRENT | FORECAST | % CH.  |  |  |  |
| Dec                                            |           | 92.90   | 129.16  |          | 39.0%  |  |  |  |
| Jan                                            |           | 89.54   | 127.47  |          | 42.4%  |  |  |  |
| Feb                                            |           | 92.77   | 127.44  |          | 37.4%  |  |  |  |
| Mar                                            |           | 97.35   | 123.70  |          | 27.1%  |  |  |  |
| Apr                                            |           | 102.65  | 132.07  |          | 28.7%  |  |  |  |
| May                                            |           | 106.53  | 124.20  |          | 16.6%  |  |  |  |
| 5-Jun                                          |           | 128.14  | 114.45  |          | -10.7% |  |  |  |
| 14-Jun                                         |           | 112.27  | 117.11  |          | 4.3%   |  |  |  |
| 26-Jun                                         |           | 120.88  |         | 132.70   | 9.8%   |  |  |  |
| Jun                                            |           | 116.77  |         | 135.00   | 15.6%  |  |  |  |
| Jul                                            | 104.52    | 116.87  |         | 140.00   | 19.8%  |  |  |  |
| Aug                                            | 109.40    | 115.17  |         | 137.00   | 19.0%  |  |  |  |
| Sep                                            | 109.77    | 124.70  |         | 134.00   | 7.5%   |  |  |  |
| Oct                                            | 113.73    | 131.71  |         | 132.00   | 0.2%   |  |  |  |
| Nov                                            | 111.89    | 128.79  |         | 130.00   | 0.9%   |  |  |  |