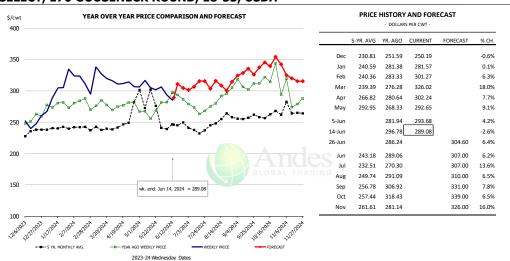

| 7,387     | -5.0%     | 844.0      | 0.5%      | 6,234         | -4.5%     |
| Q4 2025        |                 | 7,388     | -4.0%     | 860.0      | 0.7%      | 6,354         | -3.3%     |
| Annual         |                 | 29,632    | -5.5%     | 846.5      | 0.4%      | 25,082        | -5.0%     |
|                |                 | - ,       |           |            |           |               |           |

# WEEKLY STEER AND HEIFER SLAUGHTER. '000 HEAD



# Weekly Average FI Cattle Carcass Weights (Includes Fed & Non Fed Cattle)





# **Beef Primal Values**



Beef Choice Cutout Value













# USDA, 50CL BEEF TRIM, FRESH, NATIONAL, WT. AVG.





# SELECT, 114A, 3, SHOULDER CLOD, TRIMMED, 1/4" MAX, WT. AVG., USDA



# SELECT, 170 GOOSENECK ROUND, 18-33, USDA







# CHOICE, 168, 3, TOP INSIDE ROUND, 1/4" MAX, WT. AVG., USDA



# CHOICE, 184, 3, USDA, TOP BUTT, BONELESS, WT. AVG.



# CHOICE, 120, 1, USDA, BRISKET, DECKLE-OFF, BONELESS, WT. AVG.







# **Inside Skirt, USDA**



# CHOICE, 167A, 4, USDA, KNUCKLE, PEELED, WT. AVG.



## CHOICE, 171B, 3, OUTSIDE ROUND, FLAT, WT. AVG., USDA





# CHOICE, 185A, 4, USDA, BOTTOM SIRLOIN, FLAP, WT. AVG.





| - DOLLARS PER CWT - |           |         |         |          |        |  |  |  |  |  |
|---------------------|-----------|---------|---------|----------|--------|--|--|--|--|--|
|                     | 5-YR. AVG | YR. AGO | CURRENT | FORECAST | % CH.  |  |  |  |  |  |
| Dec                 | 522.19    | 529.49  | 607.78  |          | 14.8%  |  |  |  |  |  |
| Jan                 | 569.18    |