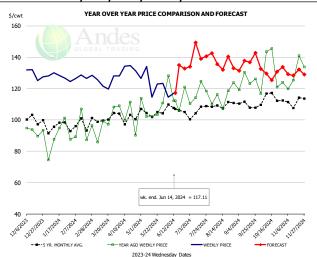

Apr 104.34 93.33 118.94 27.4% May 119.78 83.73 112.69 34.6% 5-Jun 102.38 111.07 8.5% 101.59 14-Jun 119.35 17.5% 26-Jun 101.59 115.33 13.5% 121.00 Aug 123.01 119.78 113.00 108.41 115.47 100.00 -13.4% Oct 95.52 94.99 94.00 -1.0% Nov 96.83 92.34 92.00 -0.4%





# Loin, 1/4 Trimmed Loin VAC, FOB Plant, USDA



#### Picnic, Picnic Cushion Meat Combo, FOB Plant, USDA



# Belly, Derind Belly 9-13#, FOB Plant, USDA







# Trim, Picnic Meat Combo Cushion Out, FOB Plant, USDA



# Trim, 42% Trim Combo, FOB Plant, USDA



# Sparerib, Trmd Sparerib - MED, FOB Plant, USDA







## Jowl, Skinned Combo, FOB Plant, USDA



# Loin, Boneless Sirloin, FOB Plant, USDA



## Trim, 72% Trim Combo, FOB Plant, USDA







# Loin, Bnls CC Strap-on, FOB Plant, USDA



#### Brisket Bones, Full, 30#, USDA, FRZ



| PRICE HISTORY AND FORECAST - DOLLARS PER CWT - |           |         |         |          |        |  |  |  |
|------------------------------------------------|-----------|---------|---------|----------|--------|--|--|--|
|                                                | 5-YR. AVG | YR. AGO | CURRENT | FORECAST | % CH.  |  |  |  |
| Dec                                            |           | 92.90   | 129.16  |          | 39.0%  |  |  |  |
| Jan                                            |           | 89.54   | 127.47  |          | 42.4%  |  |  |  |
| Feb                                            |           | 92.77   | 127.44  |          | 37.4%  |  |  |  |
| Mar                                            |           | 97.35   | 123.70  |          | 27.1%  |  |  |  |
| Apr