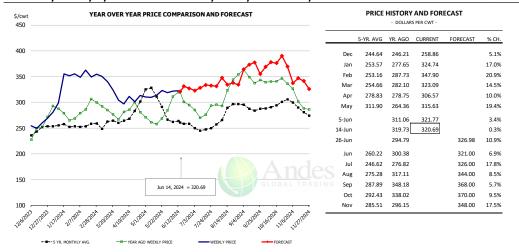

|                 | - ,       |           |            |           |               |           |

# WEEKLY STEER AND HEIFER SLAUGHTER. '000 HEAD



# Weekly Average FI Cattle Carcass Weights (Includes Fed & Non Fed Cattle)





# **Beef Primal Values**



Beef Choice Cutout Value













# USDA, 50CL BEEF TRIM, FRESH, NATIONAL, WT. AVG.





# SELECT, 114A, 3, SHOULDER CLOD, TRIMMED, 1/4" MAX, WT. AVG., USDA



# SELECT, 170 GOOSENECK ROUND, 18-33, USDA







# CHOICE, 168, 3, TOP INSIDE ROUND, 1/4" MAX, WT. AVG., USDA



# CHOICE, 184, 3, USDA, TOP BUTT, BONELESS, WT. AVG.



# CHOICE, 120, 1, USDA, BRISKET, DECKLE-OFF, BONELESS, WT. AVG.







# **Inside Skirt, USDA**



# CHOICE, 167A, 4, USDA, KNUCKLE, PEELED, WT. AVG.



## CHOICE, 171B, 3, OUTSIDE ROUND, FLAT, WT. AVG., USDA





# CHOICE, 185A, 4, USDA, BOTTOM SIRLOIN, FLAP, WT. AVG.





| - DOLLARS PER CWT - |           |         |         |          |        |  |  |  |  |  |
|---------------------|-----------|---------|---------|----------|--------|--|--|--|--|--|
|                     | 5-YR. AVG | YR. AGO | CURRENT | FORECAST | % CH.  |  |  |  |  |  |
| Dec                 | 522.19    | 529.49  | 607.78  |          | 14.8%  |  |  |  |  |  |
| Jan                 | 569.18    | 587.14  | 705.56  |          | 20.2%  |  |  |  |  |  |
| Feb                 | 603.98    | 687.44  | 714.77  |          | 4.0%   |  |  |  |  |  |
| Mar                 | 623.69    | 708.79  | 754.34  |          | 6.4%   |  |  |  |  |  |
| Apr                 | 676.44    | 769.80  | 709.73  |          | -7.8%  |  |  |  |  |  |
| May