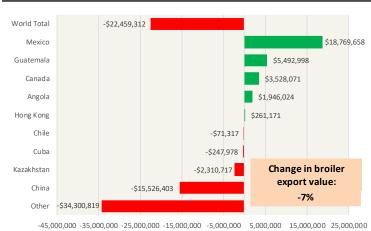

# **Chicken Market Trends:**

- Breast meat prices came under significant pressure in early June, in part due to the end of Memorial Day sales but also an uptick in slaughter of jumbo birds. Prices appear to have stabilized in the near term although product is more available.
- Processors appear to be cutting back, reflected in lower chick placements and a sharp reduction the hatchery flock. Lower supply and Labor Day demand is expected to underpin prices through the summer. Chicken processors also seem intent on preventing the price meltdown they experienced in Q4 of last year.
- The shift towards producing jumbo birds continues to limit the supply of bone-in product. Prices for leg quarters, bone-in thighs and especially wings continue to trade firm. Export demand reported as good, hampered by lack of frozen inventory.