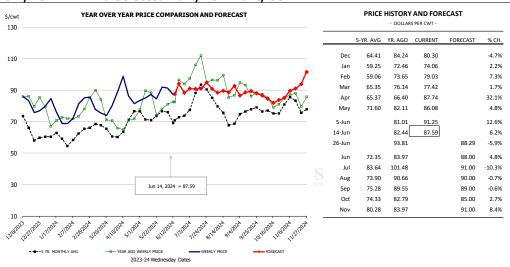

|
| Q1 2025<br>Q2 2025 |                 | 32,459    | 0.3%      | 215.5        | -0.2%     | 7,076<br>6,747 | -0.3%<br>0.1% |
| Q2 2025<br>Q3 2025 |                 | 32,427    | 1.0%      | 210.0        | 0.0%      | 6,810          | 1.0%          |
| Q4 2025            |                 | 34,326    | 0.7%      | 215.0        | -0.2%     | 7,380          | 0.5%          |
| Annual             |                 | 130,519   | 0.7%      | <b>214.6</b> | 0.1%      | 28,012         | 0.3%          |
| , iiiiuui          |                 | 100,515   | U.L/0     | E1710        | 0.1/0     | 20,012         | 0.5/0         |

# WEEKLY HOG SLAUGHTER. '000 HEAD



# Barrow/Gilt Dressed Carcass Weights, 5-day Moving Avg. - Packer Hogs







# Ham, 23-27# Trmd Selected Ham, FOB Plant, USDA





#### Ham, Outer Shank, FOB Plant, USDA PRICE HISTORY AND FORECAST YEAR OVER YEAR PRICE COMPARISON AND FORECAST 170 150 85.07 110.78 -17.9% 91.64 106.45 95.24 -10.5% Feb 91.79 106.64 98.92 -7.2% Mar 100.91 114.52 105.79 -7.6% Apr 104.34 93.33 118.94 27.4% May 119.78 83.73 112.69 34.6% 5-Jun 102.38 111.07 8.5% 101.59 14-Jun 119.35 17.5% 26-Jun 101.59 115.33 13.5% 121.00 Aug 123.01 119.78 113.00 108.41 115.47 100.00 -13.4% Oct 95.52 94.99 94.00 -1.0% Nov 96.83 92.34 92.00 -0.4%





# Loin, 1/4 Trimmed Loin VAC, FOB Plant, USDA



#### Picnic, Picnic Cushion Meat Combo, FOB Plant, USDA



# Belly, Derind Belly 9-13#, FOB Plant, USDA







# Trim, Picnic Meat Combo Cushion Out, FOB Plant, USDA



# Trim, 42% Trim Combo, FOB Plant, USDA



# Sparerib, Trmd Sparerib - MED, FOB Plant, USDA