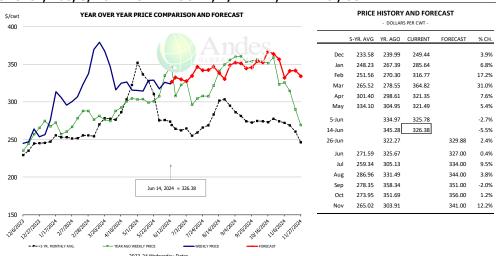

| -4.5%     |
| Q4 2025        |                 | 7,388     | -4.0%     | 860.0      | 0.7%      | 6,354         | -3.3%     |
| Annual         |                 | 29,632    | -5.5%     | 846.5      | 0.4%      | 25,082        | -5.0%     |
|                |                 | - ,       |           |            |           |               |           |

# WEEKLY STEER AND HEIFER SLAUGHTER. '000 HEAD



# Weekly Average FI Cattle Carcass Weights (Includes Fed & Non Fed Cattle)





# **Beef Primal Values**



Beef Choice Cutout Value













# USDA, 50CL BEEF TRIM, FRESH, NATIONAL, WT. AVG.





# SELECT, 114A, 3, SHOULDER CLOD, TRIMMED, 1/4" MAX, WT. AVG., USDA



# SELECT, 170 GOOSENECK ROUND, 18-33, USDA







# CHOICE, 168, 3, TOP INSIDE ROUND, 1/4" MAX, WT. AVG., USDA



# CHOICE, 184, 3, USDA, TOP BUTT, BONELESS, WT. AVG.



# CHOICE, 120, 1, USDA, BRISKET, DECKLE-OFF, BONELESS, WT. AVG.







# **Inside Skirt, USDA**



# CHOICE, 167A, 4, USDA, KNUCKLE, PEELED, WT. AVG.



## CHOICE, 171B, 3, OUTSIDE ROUND, FLAT, WT. AVG., USDA





# CHOICE, 185A, 4, USDA, BOTTOM SIRLOIN, FLAP, WT. AVG.





| - DOLLARS PER CWT - |           |         |         |          |        |  |  |  |  |  |
|---------------------|-----------|---------|---------|----------|--------|--|--|--|--|--|
|                     | 5-YR. AVG | YR. AGO | CURRENT | FORECAST | % CH.  |  |  |  |  |  |
| Dec                 | 522.19    | 529.49  | 607.78  |          | 14.8%  |  |  |  |  |  |
| Jan                 | 569.18    | 587.14  | 705.56  |          | 20.2%  |  |  |  |  |  |
| Feb