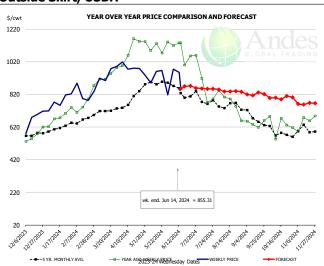

# **Outside Skirt, USDA**

|        |           | - DOLLAR | S PER CWT - |          |        |
|--------|-----------|----------|-------------|----------|--------|
|        | 5-YR. AVG | YR. AGO  | CURRENT     | FORECAST | % CH.  |
| Dec    | 556.31    | 571.77   | 676.13      |          | 18.3%  |
| Jan    | 604.32    | 681.69   | 765.88      |          | 12.4%  |
| Feb    | 649.02    | 758.93   | 819.64      |          | 8.0%   |
| Mar    | 690.67    | 942.37   | 945.67      |          | 0.3%   |
| Apr    | 776.46    | 1093.24  | 996.21      |          | -8.9%  |
| May    | 876.15    | 1104.74  | 888.47      |          | -19.6% |
| 5-Jun  |           | 1119.67  | 973.91      |          | -13.0% |
| 14-Jun |           | 1135.23  | 855.31      |          | -24.7% |
| 26-Jun |           | 1055.70  |             | 872.05   | -17.4% |
| Jun    | 814.29    | 1010.59  |             | 872.00   | -13.7% |
| Jul    | 758.67    | 837.10   |             | 855.00   | 2.1%   |
| Aug    | 726.57    | 726.92   |             | 835.00   | 14.9%  |
| Sep    | 656.56    | 650.68   |             | 820.00   | 26.0%  |
| Oct    | 577.10    | 620.37   |             | 800.00   | 29.0%  |
| Nov    | 574.84    | 633.45   |             | 765.00   | 20.8%  |
|        |           |          |             |          |        |

PRICE HISTORY AND FORECAST