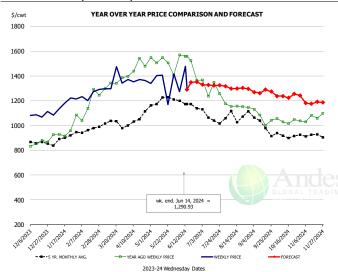

# **Outside Skirt, Peeled, USDA**

|        | 5-YR. AVG | YR. AGO | CURRENT | FORECAST | % CH.  |
|--------|-----------|---------|---------|----------|--------|
| Dec    | 855.05    | 860.89  | 1072.87 |          | 24.6%  |
| Jan    | 879.21    | 931.83  | 1158.64 |          | 24.3%  |
| Feb    | 953.09    | 1128.76 | 1239.79 |          | 9.8%   |
| Mar    | 1026.37   | 1352.86 | 1322.69 |          | -2.2%  |
| Apr    | 1031.31   | 1480.13 | 1367.14 |          | -7.6%  |
| May    | 1200.98   | 1512.99 | 1304.19 |          | -13.8% |
| 5-Jun  |           | 1570.84 | 1271.69 |          | -19.0% |
| 14-Jun |           | 1559.37 | 1290.93 |          | -17.2% |
| 26-Jun |           | 1364.74 |         | 1352.07  | -0.9%  |
| Jun    | 1153.07   | 1374.56 |         | 1352.00  | -1.6%  |
| Jul    | 1073.54   | 1257.73 |         | 1325.00  | 5.3%   |
| Aug    | 1071.99   | 1173.37 |         | 1294.00  | 10.3%  |
| Sep    | 1000.10   | 1065.06 |         | 1271.00  | 19.3%  |
| Oct    | 905.46    | 1039.90 |         | 1240.00  | 19.2%  |
| Nov    | 910.95    | 1045.87 |         | 1186.00  | 13.4%  |

PRICE HISTORY AND FORECAST