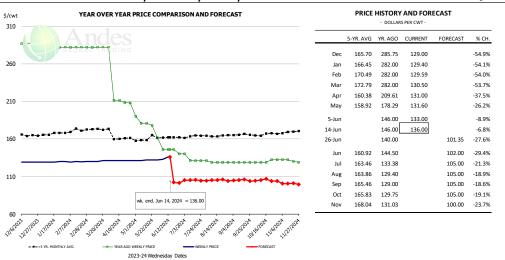

#### Ham, Outer Shank, FOB Plant, USDA PRICE HISTORY AND FORECAST YEAR OVER YEAR PRICE COMPARISON AND FORECAST 170 150 85.07 110.78 -17.9% 91.64 106.45 95.24 -10.5% Feb 91.79 106.64 98.92 -7.2% Mar 100.91 114.52 105.79 -7.6% Apr 104.34 93.33 118.94 27.4% May 119.78 83.73 112.69 34.6% 5-Jun 102.38 111.07 8.5% 101.59 14-Jun 119.35 17.5% 26-Jun 101.59 115.33 13.5% 121.00 Aug 123.01 119.78 113.00 108.41 115.47 100.00 -13.4% Oct 95.52 94.99 94.00 -1.0% Nov 96.83 92.34 92.00 -0.4%