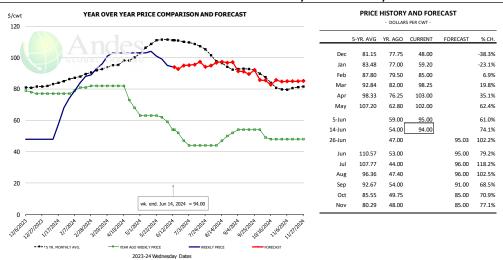

#### Brisket Bones, Full, 30#, USDA, FRZ

| PRICE HISTORY AND FORECAST - DOLLARS PER CWT - |           |         |         |          |        |  |  |  |
|------------------------------------------------|-----------|---------|---------|----------|--------|--|--|--|
|                                                | 5-YR. AVG | YR. AGO | CURRENT | FORECAST | % CH.  |  |  |  |
| Dec                                            |           | 92.90   | 129.16  |          | 39.0%  |  |  |  |
| Jan                                            |           | 89.54   | 127.47  |          | 42.4%  |  |  |  |
| Feb                                            |           | 92.77   | 127.44  |          | 37.4%  |  |  |  |
| Mar                                            |           | 97.35   | 123.70  |          | 27.1%  |  |  |  |
| Apr                                            |           | 102.65  | 132.07  |          | 28.7%  |  |  |  |
| May                                            |           | 106.53  | 124.20  |          | 16.6%  |  |  |  |
| 5-Jun                                          |           | 128.14  | 114.45  |          | -10.7% |  |  |  |
| 14-Jun                                         |           | 112.27  | 117.11  |          | 4.3%   |  |  |  |
| 26-Jun                                         |           | 120.88  |         | 132.70   | 9.8%   |  |  |  |
| Jun                                            |           | 116.77  |         | 135.00   | 15.6%  |  |  |  |
| Jul                                            | 104.52    | 116.87  |         | 140.00   | 19.8%  |  |  |  |
| Aug                                            | 109.40    | 115.17  |         | 137.00   | 19.0%  |  |  |  |
| Sep                                            | 109.77    | 124.70  |         | 134.00   | 7.5%   |  |  |  |
| Oct                                            | 113.73    | 131.71  |         | 132.00   | 0.2%   |  |  |  |
| Nov                                            | 111.89    | 128.79  |         | 130.00   | 0.9%   |  |  |  |