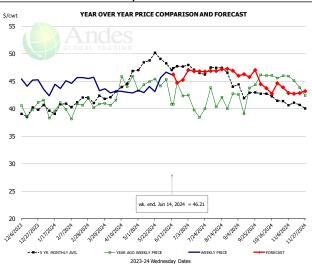

|        |           |         |         |          |        |





# NE BONELESS BREAST BROILER WHITE TRIM MEAT, UNDER 15%, FRESH



# N.E. Broiler Drumsticks, USDA



|        | 5-YR. AVG | YR. AGO | CURRENT | FORECAST | % CH. |
|--------|-----------|---------|---------|----------|-------|
| Dec    | 39.31     | 40.03   | 44.50   |          | 11.2% |
| Jan    | 39.95     | 40.15   | 43.51   |          | 8.4%  |
| Feb    | 41.11     | 39.88   | 45.27   |          | 13.5% |
| Mar    | 41.82     | 40.91   | 44.22   |          | 8.1%  |
| Apr    | 44.31     | 44.36   | 43.07   |          | -2.9% |
| May    | 48.69     | 44.52   | 43.83   |          | -1.5% |
| 5-Jun  |           | 45.37   | 46.70   |          | 2.9%  |
| 14-Jun |           | 40.81   | 46.21   |          | 13.2% |
| 26-Jun |           | 42.31   |         | 45.27    | 7.0%  |
| Jun    | 48.08     | 43.48   |         | 45.00    | 3.5%  |
| Jul    | 47.01     | 40.19   |         | 47.00    |