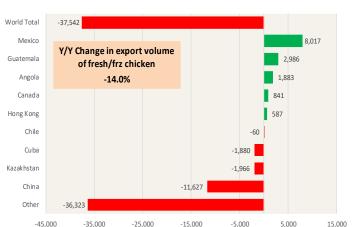

# **Chicken Market Trends:**

- Breast meat prices came under significant pressure in early June, in part due to the end of Memorial Day sales but also an uptick in slaughter of jumbo birds. Prices appear to have stabilized in the near term although product is more available.
- Processors appear to be cutting back, reflected in lower chick placements and a sharp reduction the hatchery flock. Lower supply and Labor Day demand is expected to underpin prices through the summer. Chicken processors also seem intent on preventing the price meltdown they experienced in Q4 of last year.
- The shift towards producing jumbo birds continues to limit the supply of bone-in product. Prices for leg quarters, bone-in thighs and especially wings continue to trade firm. Export demand reported as good, hampered by lack of frozen inventory.