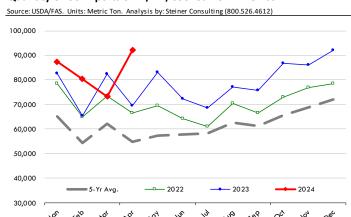

## Trim, 72% Trim Combo, FOB Plant, USDA

# Loin, Bnls CC Strap-on, FOB Plant, USDA

#### Brisket Bones, Full, 30#, USDA, FRZ

| PRICE HISTORY AND FORECAST - DOLLARS PER CWT - |           |         |         |          |        |  |  |  |
|------------------------------------------------|-----------|---------|---------|----------|--------|--|--|--|
|                                                | 5-YR. AVG | YR. AGO | CURRENT | FORECAST | % CH.  |  |  |  |
| Dec                                            |           | 92.90   | 129.16  |          | 39.0%  |  |  |  |
| Jan                                            |           | 89.54   | 127.47  |          | 42.4%  |  |  |  |
| Feb                                            |           | 92.77   | 127.44  |          | 37.4%  |  |  |  |
| Mar                                            |           | 97.35   | 123.70  |          | 27.1%  |  |  |  |
| Apr                                            |           | 102.65  | 132.07  |          | 28.7%  |  |  |  |
| May                                            |           | 106.53  | 124.20  |          | 16.6%  |  |  |  |
| 5-Jun                                          |           | 128.14  | 114.45  |          | -10.7% |  |  |  |
| 14-Jun                                         |           | 112.27  | 117.11  |          | 4.3%   |  |  |  |
| 26-Jun                                         |           | 120.88  |         | 132.70   | 9.8%   |  |  |  |
| Jun                                            |           | 116.77  |         | 135.00   | 15.6%  |  |  |  |
| Jul                                            | 104.52    | 116.87  |         | 140.00   | 19.8%  |  |  |  |
| Aug                                            | 109.40    | 115.17  |         | 137.00   | 19.0%  |  |  |  |
| Sep                                            | 109.77    | 124.70  |         | 134.00   | 7.5%   |  |  |  |
| Oct                                            | 113.73    | 131.71  |         | 132.00   | 0.2%   |  |  |  |
| Nov                                            | 111.89    | 128.79  |         | 130.00   | 0.9%   |  |  |  |

# Butt, 1/4 Trim Butt VAC, FOB Plant, USDA

|        | 5-YR. AVG | YR. AGO | CURRENT | FORECAST | % CH.  |
|--------|-----------|---------|---------|----------|--------|
| Dec    | 99.76     | 118.67  | 120.49  |          | 1.5%   |
| Jan    | 91.95     | 105.10  | 110.30  |          | 5.0%   |
| Feb    | 90.66     | 104.71  | 114.62  |          | 9.5%   |
| Mar    | 109.91    | 115.46  | 126.27  |          | 9.4%   |
| Apr    | 107.52    | 115.77  | 141.12  |          | 21.9%  |
| May    | 137.35    | 139.72  | 149.07  |          | 6.7%   |
| 5-Jun  |           | 148.36  | 145.11  |          | -2.2%  |
| 14-Jun |           | 160.82  | 143.61  |          | -10.7% |
| 26-Jun |           | 200.46  |         | 144.88   | -27.7% |
| Jun    | 142.69    | 164.58  |         | 144.00   | -12.5% |
| Jul    | 124.64    | 135.09  |         | 143.00   | 5.9%   |
| Aug    | 110.61    | 115.82  |         | 132.00   | 14.0%  |
| Sep    | 109.39    | 135.45  |         | 139.00   | 2.6%   |
| Oct    | 103.32    | 120.24  |         | 119.00   | -1.0%  |
| Nov    | 100.27    | 116.47  |         | 117.00   | 0.5%   |