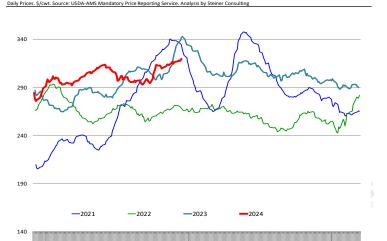

| 1.0%      | 6,166         | -6.0%     |
| Q2 2025        |                 | 7,551     | -5.8%     | 838.0      | -0.5%     | 6,328         | -6.2%     |
| Q3 2025        |                 | 7,387     | -5.0%     | 844.0      | 0.5%      | 6,234         | -4.5%     |
| Q4 2025        |                 | 7,388     | -4.0%     | 860.0      | 0.7%      | 6,354         | -3.3%     |
| Annual         |                 | 29,632    | -5.5%     | 846.5      | 0.4%      | 25,082        | -5.0%     |
|                |                 | - ,       |           |            |           |               |           |

# WEEKLY STEER AND HEIFER SLAUGHTER. '000 HEAD



# Weekly Average FI Cattle Carcass Weights (Includes Fed & Non Fed Cattle)





# **Beef Primal Values**



Beef Choice Cutout Value













# USDA, 50CL BEEF TRIM, FRESH, NATIONAL, WT. AVG.





# SELECT, 114A, 3, SHOULDER CLOD, TRIMMED, 1/4" MAX, WT. AVG., USDA



# SELECT, 170 GOOSENECK ROUND, 18-33, USDA







# CHOICE, 168, 3, TOP INSIDE ROUND, 1/4" MAX, WT. AVG., USDA



# CHOICE, 184, 3, USDA, TOP BUTT, BONELESS, WT. AVG.



# CHOICE, 120, 1, USDA, BRISKET, DECKLE-OFF, BONELESS, WT. AVG.







# **Inside Skirt, USDA**



# CHOICE, 167A, 4, USDA, KNUCKLE, PEELED, WT. AVG.



## CHOICE, 171B, 3, OUTSIDE ROUND, FLAT, WT. AVG., USDA





# CHOICE, 185A, 4, USDA, BOTTOM SIRLOIN, FLAP, WT. AVG.





| - DOLLARS PER CWT - |           |         |         |          |        |  |  |  |  |  |
|---------------------|-----------|---------|---------|----------|--------|--|--|--|--|--|
|                     | 5-YR. AVG |