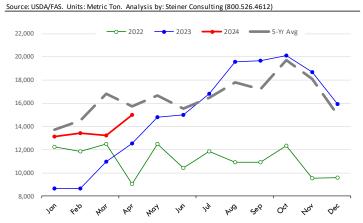

#### **Turkey Market Trends**

- There have been no major HPAI outbreaks the last two weeks but exports continue to be impacted by the outbreaks registered in Minnesota and Iowa in May.
- Turkey slaughter in the last four weeks has been down 10% from a year ago, reflecting the impact of lower poult placements earlier in the year as well as the losses sustained in April and May.
- Turkey supply is unlikely to recover in Q3. Poult placements in May were 7.6% lower than the previous year and USDA further revised down its estimates of placements for previous months. YTD poult placements were down 6.3 million head (-6%) vs. a year ago.
- Poor demand has kept breast meat prices in check despite the shortfall in supply. However, lower slaughter continues to limit availability of thigh meat, drums and wings. These items continue to trade very firm.