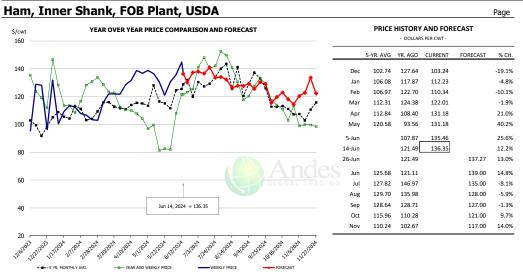

#### Ham, Outer Shank, FOB Plant, USDA PRICE HISTORY AND FORECAST YEAR OVER YEAR PRICE COMPARISON AND FORECAST 170 150 85.07 110.78 -17.9% 91.64 106.45 95.24 -10.5% Feb 91.79 106.64 98.92 -7.2% Mar 100.91 114.52 105.79 -7.6% Apr 104.34 93.33 118.94 27.4% May 119.78 83.73 112.69 34.6% 5-Jun 102.38 111.07 8.5% 101.59 14-Jun 119.35 17.5% 26-Jun 101.59 115.33 13.5% 121.00 Aug 123.01 119.78 113.00 108.41 115.47 100.00 -13.4% Oct 95.52 94.99 94.00 -1.0% Nov 96.83 92.34 92.00 -0.4%