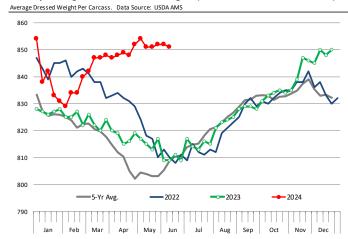

|                 | 7,306     | -7.0%     | 844.0      | 1.0%      | 6,166         | -6.0%     |
| Q2 2025        |                 | 7,551     | -5.8%     | 838.0      | -0.5%     | 6,328         | -6.2%     |
| Q3 2025        |                 | 7,387     | -5.0%     | 844.0      | 0.5%      | 6,234         | -4.5%     |
| Q4 2025        |                 | 7,388     | -4.0%     | 860.0      | 0.7%      | 6,354         | -3.3%     |
| Annual         |                 | 29,632    | -5.5%     | 846.5      | 0.4%      | 25,082        | -5.0%     |
|                |                 | - ,       |           |            |           |               |           |

# WEEKLY STEER AND HEIFER SLAUGHTER. '000 HEAD



# Weekly Average FI Cattle Carcass Weights (Includes Fed & Non Fed Cattle)





# **Beef Primal Values**



Beef Choice Cutout Value













# USDA, 50CL BEEF TRIM, FRESH, NATIONAL, WT. AVG.





# SELECT, 114A, 3, SHOULDER CLOD, TRIMMED, 1/4" MAX, WT. AVG., USDA



# SELECT, 170 GOOSENECK ROUND, 18-33, USDA







# CHOICE, 168, 3, TOP INSIDE ROUND, 1/4" MAX, WT. AVG., USDA



# CHOICE, 184, 3, USDA, TOP BUTT, BONELESS, WT. AVG.



# CHOICE, 120, 1, USDA, BRISKET, DECKLE-OFF, BONELESS, WT. AVG.







# **Inside Skirt, USDA**



# CHOICE, 167A, 4, USDA, KNUCKLE, PEELED, WT. AVG.



## CHOICE, 171B, 3, OUTSIDE ROUND, FLAT, WT. AVG., USDA





# CHOICE, 185A, 4, USDA, BOTTOM SIRLOIN, FLAP, WT. AVG.





| - DOLLARS PER CWT - |           |         |         |          |        |  |  |  |  |  |
|---------------------|-----------|---------|---------|----------|--