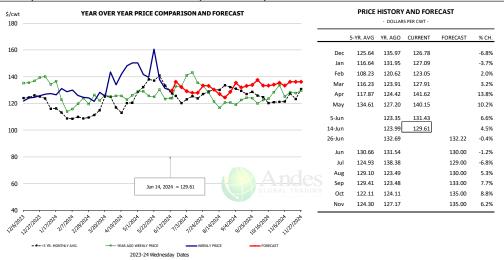

| 20,012         | 0.5/0         |

# WEEKLY HOG SLAUGHTER. '000 HEAD



# Barrow/Gilt Dressed Carcass Weights, 5-day Moving Avg. - Packer Hogs







# Ham, 23-27# Trmd Selected Ham, FOB Plant, USDA





#### Ham, Outer Shank, FOB Plant, USDA PRICE HISTORY AND FORECAST YEAR OVER YEAR PRICE COMPARISON AND FORECAST 170 150 85.07 110.78 -17.9% 91.64 106.45 95.24 -10.5% Feb 91.79 106.64 98.92 -7.2% Mar 100.91 114.52 105.79 -7.6% Apr 104.34 93.33 118.94 27.4% May 119.78 83.73 112.69 34.6% 5-Jun 102.38 111.07 8.5% 101.59 14-Jun 119.35 17.5% 26-Jun 101.59 115.33 13.5% 121.00 Aug 123.01 119.78 113.00 108.41 115.47 100.00 -13.4% Oct 95.52 94.99 94.00 -1.0% Nov 96.83 92.34 92.00 -0.4%





# Loin, 1/4 Trimmed Loin VAC, FOB Plant, USDA



#### Picnic, Picnic Cushion Meat Combo, FOB Plant, USDA



# Belly, Derind Belly 9-13#, FOB Plant, USDA







# Trim, Picnic Meat Combo Cushion Out, FOB Plant, USDA



# Trim, 42% Trim Combo, FOB Plant, USDA



# Sparerib, Trmd Sparerib - MED, FOB Plant, USDA







## Jowl, Skinned Combo, FOB Plant, USDA



# Loin, Boneless Sirloin, FOB Plant, USDA



## Trim, 72% Trim Combo, FOB Plant, USDA







# Loin, Bnls CC Strap-on, FOB Plant, USDA



#### Brisket Bones, Full, 30#, USDA, FRZ



| PRICE HISTORY AND FORECAST - DOLLARS PER CWT - |           |         |         |          |        |  |  |  |
|------------------------------------------------|-----------|---------|---------|----------|--------|--|--|--|
|                                                | 5-YR. AVG | YR. AGO | CURRENT | FORECAST | % CH.  |  |  |  |
| Dec