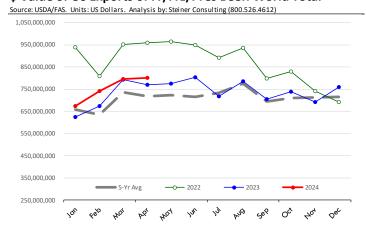

#### DRUMSTICKS, TOM, FROZEN, USDA





# **Special Monthly Update - Pork Exports**



# Y/Y Ch. in Apr. 24 vs. Apr 23 US Fr, Froz & Pres Pork Export Volume



# Y/Y Ch. in Apr. 24 vs. Apr 23 US Pork Variety Meat Exports



#### Quantity of US Exports of Fr/Frz/Cooked Pork: World Total



#### Quantity of US Exports of Fr/Frz/Cooked Pork: Mexico



# \$ Value of US Exports of Fr/Frz/Cooked Pork: World Total



#### \$ Value of US Exports of Fr/Frz/Cooked Pork: Mexico









#### Y/Y Ch. in Apr. 24 vs. Apr 23 US Beef and Veal Export Volume



#### Y/Y Ch. in Apr. 24 vs. Apr 23 US Beef Variety Meat Exports



# Quantity of US Exports of Fr/Frz/Pres Beef & Veal: World Total



# Quantity of US Exports of Fr/Frz/Pres Beef: Mexico



# \$ Value of US Exports of Fr/Frz/Pres Beef: World Total



# \$ Value of US Exports of Fr/Frz/Pres Beef: Mexico





# **Special Monthly Update - Chicken Exports**



# Y/Y Ch. in Apr. 24 vs. Apr 23 US Fresh/Frozen Broiler Meat Exports

Source: USDA/FAS. Analysis by Steiner Consulting



# Y/Y Ch. in Apr. 24 vs. Apr 23 US Broiler Export Value (\$)







# Quantity of US Exports of Fr/Frz Chicken: World Total

Source: USDA/FAS. Units: Metric Ton. Analysis by: Steiner Consulting (800.526.4612)



# Quantity of US Exports of Fr/Frz Chicken: Mexico

Source: USDA/FAS. Units: Metric Ton. Analysis by: Steiner Consulting (800.526.4612)



# \$ Value of US Exports of Fr/Frz Chicken: World Total

# 380,000,000 380,000,000 280,000,000 180,000,000 180,000,000 180,000,000 180,000,000 180,000,000 180,000,000 180,000,000 180,000,000 180,000,000 180,000,000

#