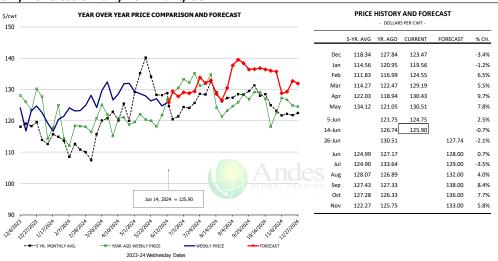

OMPARISON AND FORECAST 170 150 85.07 110.78 -17.9% 91.64 106.45 95.24 -10.5% Feb 91.79 106.64 98.92 -7.2% Mar 100.91 114.52 105.79 -7.6% Apr 104.34 93.33 118.94 27.4% May 119.78 83.73 112.69 34.6% 5-Jun 102.38 111.07 8.5% 101.59 14-Jun 119.35 17.5% 26-Jun 101.59 115.33 13.5% 121.00 Aug 123.01 119.78 113.00 108.41 115.47 100.00 -13.4% Oct 95.52 94.99 94.00 -1.0% Nov 96.83 92.34 92.00 -0.4%





# Loin, 1/4 Trimmed Loin VAC, FOB Plant, USDA



#### Picnic, Picnic Cushion Meat Combo, FOB Plant, USDA



# Belly, Derind Belly 9-13#, FOB Plant, USDA







# Trim, Picnic Meat Combo Cushion Out, FOB Plant, USDA



# Trim, 42% Trim Combo, FOB Plant, USDA



# Sparerib, Trmd Sparerib - MED, FOB Plant, USDA







## Jowl, Skinned Combo, FOB Plant, USDA



# Loin, Boneless Sirloin, FOB Plant, USDA



## Trim, 72% Trim Combo, FOB Plant, USDA







# Loin, Bnls CC Strap-on, FOB Plant, USDA



#### Brisket Bones, Full, 30#, USDA, FRZ



| PRICE HISTORY AND FORECAST - DOLLARS PER CWT - |           |         |         |          |        |  |  |  |
|------------------------------------------------|-----------|---------|---------|----------|--------|--|--|--|
|                                                | 5-YR. AVG | YR. AGO | CURRENT | FORECAST | % CH.  |  |  |  |
| Dec                                            |           | 92.90   | 129.16  |          | 39.0%  |  |  |  |
| Jan                                            |           | 89.54   | 127.47  |          | 42.4%  |  |  |  |
| Feb                                            |           | 92.77   | 127.44  |          | 37.4%