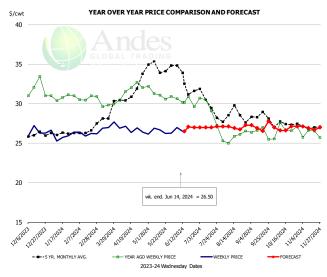

| 13.5% |
| Mar    | 41.82     | 40.91   | 44.22   |          | 8.1%  |
| Apr    | 44.31     | 44.36   | 43.07   |          | -2.9% |
| May    | 48.69     | 44.52   | 43.83   |          | -1.5% |
| 5-Jun  |           | 45.37   | 46.70   |          | 2.9%  |
| 14-Jun |           | 40.81   | 46.21   |          | 13.2% |
| 26-Jun |           | 42.31   |         | 45.27    | 7.0%  |
| Jun    | 48.08     | 43.48   |         | 45.00    | 3.5%  |
| Jul    | 47.01     | 40.19   |         | 47.00    | 17.0% |
| Aug    | 46.86     | 41.58   |         | 47.00    | 13.0% |
| Sep    | 43.07     | 42.52   |         | 46.00    | 8.2%  |
| Oct    | 42.47     | 45.98   |         | 44.00    | -4.3% |
| Nov    | 40.83     | 45.23   |         | 43.00    | -4.9% |

# MSC 15-20%, National, Fresh, USDA



|        | 5-YR. AVG | YR. AGO | CURRENT | FORECAST | % CH.  |
|--------|-----------|---------|---------|----------|--------|
| Dec    | 26.07     | 31.88   | 26.42   |          | -17.1% |
| Jan    | 26.20     | 30.81   | 26.00   |          | -15.6% |
| Feb    | 26.37     | 30.74   | 26.17   |          | -14.9% |
| Mar    | 28.83     | 30.16   | 27.12   |          | -10.1% |
| Apr    | 31.71     | 32.08   | 26.70   |          | -16.8% |
| May    | 34.57     | 31.28   | 26.45   |          | -15.4% |
| 5-Jun  |           | 30.64   | 27.00   |          | -11.9% |
| 14-Jun |           | 30.18   | 26.50   |          | -12.2% |
| 26-Jun |           | 29.62   |         | 27.00    | -8.8%  |
| Jun    | 33.27     | 30.46   |         | 27.00    | -11.3% |
| Jul    | 30.01     | 29.38   |         |