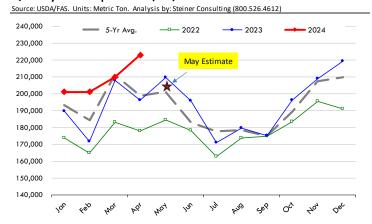

## Trim, 72% Trim Combo, FOB Plant, USDA

# Loin, Bnls CC Strap-on, FOB Plant, USDA

#### Brisket Bones, Full, 30#, USDA, FRZ

| PRICE HISTORY AND FORECAST - DOLLARS PER CWT - |           |         |         |          |        |  |  |  |
|------------------------------------------------|-----------|---------|---------|----------|--------|--|--|--|
|                                                | 5-YR. AVG | YR. AGO | CURRENT | FORECAST | % CH.  |  |  |  |
| Dec                                            |           | 92.90   | 129.16  |          | 39.0%  |  |  |  |
| Jan                                            |           | 89.54   | 127.47  |          | 42.4%  |  |  |  |
| Feb                                            |           | 92.77   | 127.44  |          | 37.4%  |  |  |  |
| Mar                                            |           | 97.35   | 123.70  |          | 27.1%  |  |  |  |
| Apr                                            |           | 102.65  | 132.07  |          | 28.7%  |  |  |  |
| May                                            |           | 106.53  | 124.20  |          | 16.6%  |  |  |  |
| 5-Jun                                          |           | 128.14  | 114.45  |          | -10.7% |  |  |  |
| 14-Jun                                         |           | 112.27  | 117.11  |          | 4.3%   |  |  |  |
| 26-Jun                                         |           | 120.88  |         | 132.70   | 9.8%   |  |  |  |
| Jun                                            |           | 116.77  |         | 135.00   | 15.6%  |  |  |  |
| Jul                                            | 104.52    | 116.87  |         | 140.00   | 19.8%  |  |  |  |
| Aug                                            | 109.40    | 115.17  |         | 137.00   | 19.0%  |  |  |  |
| Sep                                            | 109.77    | 124.70  |         | 134.00   | 7.5%   |  |  |  |
| Oct                                            | 113.73    | 131.71  |         | 132.00   | 0.2%   |  |  |  |
| Nov                                            | 111.89    | 128.79  |         | 130.00   | 0.9%   |  |  |  |

# Butt, 1/4 Trim Butt VAC, FOB Plant, USDA

|        | 5-YR. AVG | YR. AGO | CURRENT | FORECAST | % CH.  |
|--------|-----------|---------|---------|----------|--------|
| Dec    | 99.76     | 118.67  | 120.49  |          | 1.5%   |
| Jan    | 91.95     | 105.10  | 110.30  |          | 5.0%   |
| Feb    | 90.66     | 104.71  | 114.62  |          | 9.5%   |
| Mar    | 109.91    | 115.46  | 126.27  |          | 9.4%   |
| Apr    | 107.52    | 115.77  | 141.12  |          | 21.9%  |
| May    | 137.35    | 139.72  | 149.07  |          | 6.7%   |
| 5-Jun  |           | 148.36  | 145.11  |          | -2.2%  |
| 14-Jun |           | 160.82  | 143.61  |          | -10.7% |
| 26-Jun |           | 200.46  |         | 144.88   | -27.7% |
| Jun    | 142.69    | 164.58  |         | 144.00   | -12.5% |
| Jul    | 124.64    | 135.09  |         | 143.00   | 5.9%   |
| Aug    | 110.61    | 115.82  |         | 132.00   | 14.0%  |
| Sep    | 109.39    | 135.45  |         | 139.00   | 2.6%   |
| Oct    | 103.32    | 120.24  |         | 119.00   | -1.0%  |
| Nov    | 100.27    | 116.47  |         | 117.00   | 0.5%   |