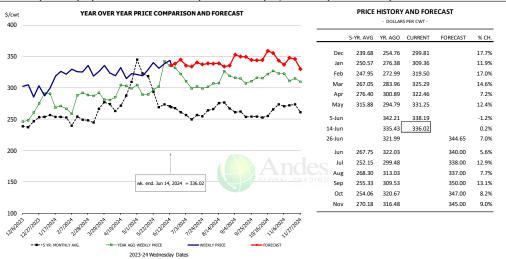

| -6.2%     |
| Q3 2025        |                 | 7,387     | -5.0%     | 844.0      | 0.5%      | 6,234         | -4.5%     |
| Q4 2025        |                 | 7,388     | -4.0%     | 860.0      | 0.7%      | 6,354         | -3.3%     |
| Annual         |                 | 29,632    | -5.5%     | 846.5      | 0.4%      | 25,082        | -5.0%     |
|                |                 | - ,       |           |            |           |               |           |

# WEEKLY STEER AND HEIFER SLAUGHTER. '000 HEAD



# Weekly Average FI Cattle Carcass Weights (Includes Fed & Non Fed Cattle)





# **Beef Primal Values**



Beef Choice Cutout Value













# USDA, 50CL BEEF TRIM, FRESH, NATIONAL, WT. AVG.





# SELECT, 114A, 3, SHOULDER CLOD, TRIMMED, 1/4" MAX, WT. AVG., USDA



# SELECT, 170 GOOSENECK ROUND, 18-33, USDA







# CHOICE, 168, 3, TOP INSIDE ROUND, 1/4" MAX, WT. AVG., USDA



# CHOICE, 184, 3, USDA, TOP BUTT, BONELESS, WT. AVG.



# CHOICE, 120, 1, USDA, BRISKET, DECKLE-OFF, BONELESS, WT. AVG.







# **Inside Skirt, USDA**



# CHOICE, 167A, 4, USDA, KNUCKLE, PEELED, WT. AVG.



## CHOICE, 171B, 3, OUTSIDE ROUND, FLAT, WT. AVG., USDA





# CHOICE, 185A, 4, USDA, BOTTOM SIRLOIN, FLAP, WT. AVG.





| - DOLLARS PER CWT - |           |         |         |          |        |  |  |  |  |  |
|---------------------|-----------|---------|---------|----------|--------|--|--|--|--|--|
|                     | 5-YR. AVG | YR. AGO | CURRENT | FORECAST | % CH.  |  |  |  |  |  |
| Dec                 | 522.19    | 529.49  | 607.78  |          | 14.8%  |  |