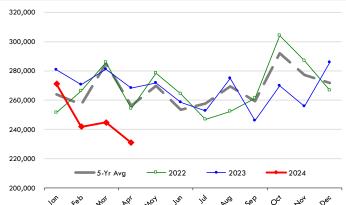

# **Chicken Market Trends:**

- Breast meat prices came under significant pressure in early June, in part due to the end of Memorial Day sales but also an uptick in slaughter of jumbo birds. Prices appear to have stabilized in the near term although product is more available.
- Processors appear to be cutting back, reflected in lower chick placements and a sharp reduction the hatchery flock. Lower supply and Labor Day demand is expected to underpin prices through the summer. Chicken processors also seem intent on preventing the price meltdown they experienced in Q4 of last year.
- The shift towards producing jumbo birds continues to limit the supply of bone-in product. Prices for leg quarters, bone-in thighs and especially wings continue to trade firm. Export demand reported as good, hampered by lack of frozen inventory.