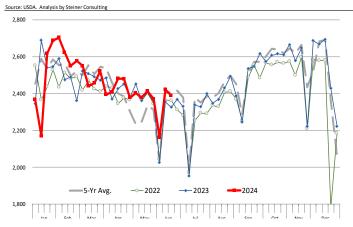

3%          |
| Q1 2025            |                 | 32,459    | -1.1%     | 218.0        | 0.8%      | 7,076          | -0.3%         |
| Q1 2025<br>Q2 2025 |                 | 32,459    | 0.3%      | 215.5        | -0.2%     | 7,076<br>6,747 | -0.3%<br>0.1% |
| Q2 2025<br>Q3 2025 |                 | 32,427    | 1.0%      | 210.0        | 0.0%      | 6,810          | 1.0%          |
| Q4 2025            |                 | 34,326    | 0.7%      | 215.0        | -0.2%     | 7,380          | 0.5%          |
| Annual             |                 | 130,519   | 0.7%      | <b>214.6</b> | 0.1%      | 28,012         | 0.3%          |
| , iiiiuui          |                 | 100,515   | U.L/0     | E1710        | 0.1/0     | 20,012         | 0.5/0         |

# WEEKLY HOG SLAUGHTER. '000 HEAD



# Barrow/Gilt Dressed Carcass Weights, 5-day Moving Avg. - Packer Hogs







# Ham, 23-27# Trmd Selected Ham, FOB Plant, USDA





#### Ham, Outer Shank, FOB Plant, USDA PRICE HISTORY AND FORECAST YEAR OVER YEAR PRICE COMPARISON AND FORECAST 170 150 85.07 110.78 -17.9% 91.64 106.45 95.24 -10.5% Feb 91.79 106.64 98.92 -7.2% Mar 100.91 114.52 105.79 -7.6% Apr 104.34 93.33 118.94 27.4% May 119.78 83.73 112.69 34.6% 5-Jun 102.38 111.07 8.5% 101.59 14-Jun 119.35 17.5% 26-Jun 101.59 115.33 13.5% 121.00 Aug 123.01 119.78 113.00 108.41 115.47 100.00 -13.4% Oct 95.52 94.99 94.00 -1.0% Nov 96.83 92.34 92.00 -0.4%





# Loin, 1/4 Trimmed Loin VAC, FOB Plant, USDA



#### Picnic, Picnic Cushion Meat Combo, FOB Plant, USDA



# Belly, Derind Belly 9-13#, FOB Plant, USDA







# Trim, Picnic Meat C