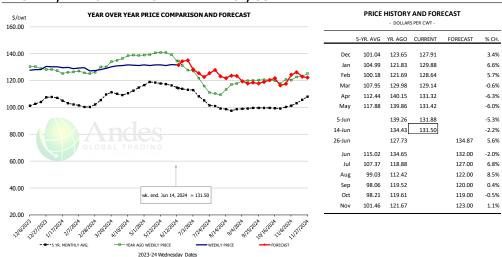

# **Chicken Market Trends:**

- Breast meat prices came under significant pressure in early June, in part due to the end of Memorial Day sales but also an uptick in slaughter of jumbo birds. Prices appear to have stabilized in the near term although product is more available.
- Processors appear to be cutting back, reflected in lower chick placements and a sharp reduction the hatchery flock. Lower supply and Labor Day demand is expected to underpin prices through the summer. Chicken processors also seem intent on preventing the price meltdown they experienced in Q4 of last year.
- The shift towards producing jumbo birds continues to limit the supply of bone-in product. Prices for leg quarters, bone-in thighs and especially wings continue to trade firm. Export demand reported as good, hampered by lack of frozen inventory.