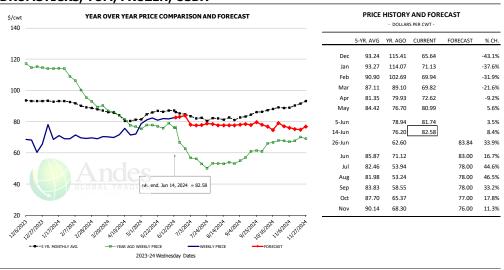

| 49,054       | 1.4%      | 26.35      | 0.5%      | 1,293          | 1.9%      |
| Q2 2025         |                 | 51,802       | 1.5%      | 25.78      | 0.7%      | 1,335          | 2.2%      |
| Q3 2025         |                 | 53,809       | 1.5%      | 25.11      | 0.8%      | 1,351          | 2.3%      |
| Q4 2025         |                 | 55,863       | 1.9%      | 24.83      | 0.6%      | 1,387          | 2.5%      |
| Annual          |                 | 210,528      | 1.6%      | 25.52      | 0.6%      | 5,366          | 2.2%      |





# **BONELESS-SKINLESS TURKEY BREAST, TOM, FRESH, USDA**



#### Mech. Sep. Turkey-Fresh, USDA, WT.AVG.



# TURKEY MEAT - SCAPULA, FROZEN, USDA, WT.AVG.







# TURKEY THIGH, FRESH, USDA



#### DRUMSTICKS, TOM, FROZEN, USDA





# **Special Monthly Update - Pork Exports**



# Y/Y Ch. in Apr. 24 vs. Apr 23 US Fr, Froz & Pres Pork Export Volume



# Y/Y Ch. in Apr. 24 vs. Apr 23 US Pork Variety Meat Exports



#### Quantity of US Exports of Fr/Frz/Cooked Pork: World Total



#### Quantity of US Exports of Fr/Frz/Cooked Pork: Mexico



# \$ Value of US Exports of Fr/Frz/Cooked Pork: World Total



#### \$ Value of US Exports of Fr/Frz/Cooked Pork: Mexico









#### Y/Y Ch. in Apr. 24 vs. Apr 23 US Beef and Veal Export Volume



#### Y/Y Ch. in Apr. 24 vs. Apr 23 US Beef Variety Meat Exports



# Quantity of US Exports of Fr/Frz/Pres Beef & Veal: World Total



# Quantity of US Exports of Fr/Frz/Pres Beef: Mexico



# \$ Value of US Exports of Fr/Frz/Pres Beef: World Total



# \$ Value of US Exports of Fr/Frz