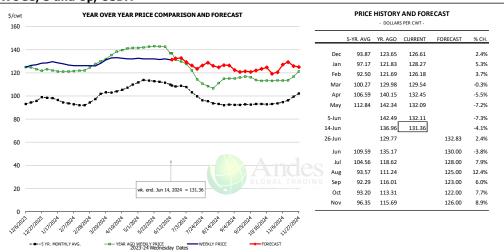

| 26.70   |          | -16.8% |
| May    | 34.57     | 31.28   | 26.45   |          | -15.4% |
| 5-Jun  |           | 30.64   | 27.00   |          | -11.9% |
| 14-Jun |           | 30.18   | 26.50   |          | -12.2% |
| 26-Jun |           | 29.62   |         | 27.00    | -8.8%  |
| Jun    | 33.27     | 30.46   |         | 27.00    | -11.3% |
| Jul    | 30.01     | 29.38   |         | 27.00    | -8.1%  |
| Aug    | 28.75     | 25.77   |         | 27.00    | 4.8%   |
| Sep    | 28.26     | 26.38   |         | 27.00    | 2.3%   |
| Oct    | 27.39     | 26.60   |         | 27.00    | 1.5%   |
| Nov    | 27.09     | 26.35   |         | 27.00    | 2.5%   |

PRICE HISTORY AND FORECAST





#### **B/S BROILER THIGHS, USDA**



# **N.E. BROILER LEG QUARTERS, USDA**



# WOGS, 3 and Up, USDA







# **Turkey Market - Supply Situation & Outlook**

# **Weekly Turkey Production Statistics**

Source: USDA

| Source: USDA    |                 |              |           |            |           |                |           |
|-----------------|-----------------|--------------|-----------|------------|-----------|----------------|-----------|
|                 |                 | Slaughter    | 0/ 611    | Dressed Wt | 0/ 611    | Production RTC | 0/ 611    |
|                 |                 | (million hd) | % CH.     | LBS        | % CH.     | (Million lbs)  | % CH.     |
| Year Ago        | 10-Jun-23       | 4.053        |           | 32.16      |           | 104.8          |           |
| Last Week       | 8-Jun-24        | 3.939        | -2.8%     | 32.45      | 0.9%      | 10