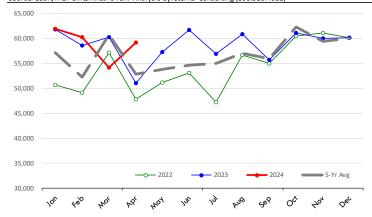

# **Chicken Market Trends:**

- Breast meat prices came under significant pressure in early June, in part due to the end of Memorial Day sales but also an uptick in slaughter of jumbo birds. Prices appear to have stabilized in the near term although product is more available.
- Processors appear to be cutting back, reflected in lower chick placements and a sharp reduction the hatchery flock. Lower supply and Labor Day demand is expected to underpin prices through the summer. Chicken processors also seem intent on preventing the price meltdown they experienced in Q4 of last year.
- The shift towards producing jumbo birds continues to limit the supply of bone-in product. Prices for leg quarters, bone-in thighs and especially wings continue to trade firm. Export demand reported as good, hampered by lack of frozen inventory.