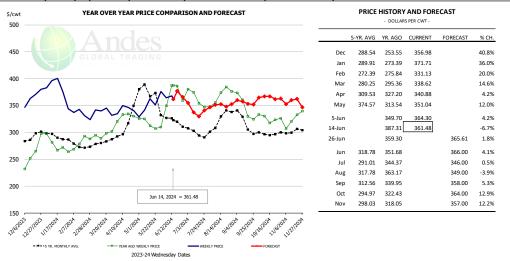

| -3.3%     |
| Annual         |                 | 29,632    | -5.5%     | 846.5      | 0.4%      | 25,082        | -5.0%     |
|                |                 | - ,       |           |            |           |               |           |

# WEEKLY STEER AND HEIFER SLAUGHTER. '000 HEAD



# Weekly Average FI Cattle Carcass Weights (Includes Fed & Non Fed Cattle)





# **Beef Primal Values**



Beef Choice Cutout Value













# USDA, 50CL BEEF TRIM, FRESH, NATIONAL, WT. AVG.





# SELECT, 114A, 3, SHOULDER CLOD, TRIMMED, 1/4" MAX, WT. AVG., USDA



# SELECT, 170 GOOSENECK ROUND, 18-33, USDA







# CHOICE, 168, 3, TOP INSIDE ROUND, 1/4" MAX, WT. AVG., USDA



# CHOICE, 184, 3, USDA, TOP BUTT, BONELESS, WT. AVG.



# CHOICE, 120, 1, USDA, BRISKET, DECKLE-OFF, BONELESS, WT. AVG.







# **Inside Skirt, USDA**



# CHOICE, 167A, 4, USDA, KNUCKLE, PEELED, WT. AVG.



## CHOICE, 171B, 3, OUTSIDE ROUND, FLAT, WT. AVG., USDA





# CHOICE, 185A, 4, USDA, BOTTOM SIRLOIN, FLAP, WT. AVG.





| - DOLLARS PER CWT - |           |         |         |          |        |  |  |  |  |  |
|---------------------|-----------|---------|---------|----------|--------|--|--|--|--|--|
|                     | 5-YR. AVG | YR. AGO | CURRENT | FORECAST | % CH.  |  |  |  |  |  |
| Dec                 | 522.19    | 529.49  | 607.78  |          | 14.8%  |  |  |  |  |  |
| Jan                 | 569.18    | 587.14  | 705.56  |          | 20.2%  |  |  |  |  |  |
| Feb                 | 603.98    | 687.44  | 714.77  |          | 4.0%   |  |  |  |  |  |
| Mar                 | 623.69    | 708.79