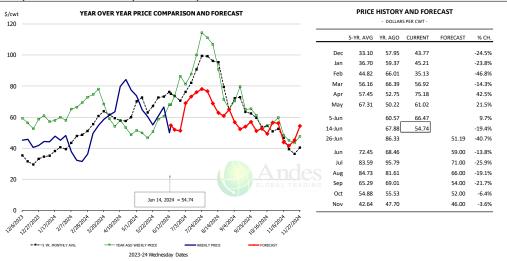

#### Ham, Outer Shank, FOB Plant, USDA PRICE HISTORY AND FORECAST YEAR OVER YEAR PRICE COMPARISON AND FORECAST 170 150 85.07 110.78 -17.9% 91.64 106.45 95.24 -10.5% Feb 91.79 106.64 98.92 -7.2% Mar 100.91 114.52 105.79 -7.6% Apr 104.34 93.33 118.94 27.4% May 119.78 83.73 112.69 34.6% 5-Jun 102.38 111.07 8.5% 101.59 14-Jun 119.35 17.5% 26-Jun 101.59 115.33 13.5% 121.00 Aug 123.01 119.78 113.00 108.41 115.47 100.00 -13.4% Oct 95.52 94.99 94.00 -1.0% Nov 96.83 92.34 92.00 -0.4%