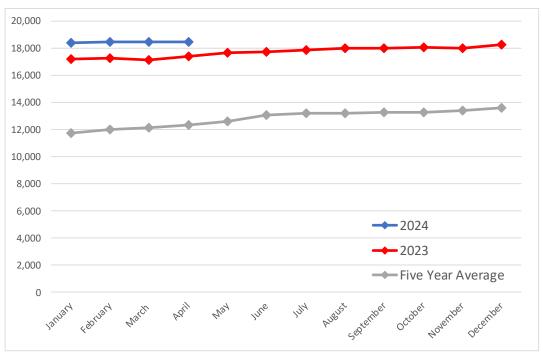

## Trim, 72% Trim Combo, FOB Plant, USDA

# Loin, Bnls CC Strap-on, FOB Plant, USDA

#### Brisket Bones, Full, 30#, USDA, FRZ

| PRICE HISTORY AND FORECAST - DOLLARS PER CWT - |           |         |         |          |        |  |  |  |
|------------------------------------------------|-----------|---------|---------|----------|--------|--|--|--|
|                                                | 5-YR. AVG | YR. AGO | CURRENT | FORECAST | % CH.  |  |  |  |
| Dec                                            |           | 92.90   | 129.16  |          | 39.0%  |  |  |  |
| Jan                                            |           | 89.54   | 127.47  |          | 42.4%  |  |  |  |
| Feb                                            |           | 92.77   | 127.44  |          | 37.4%  |  |  |  |
| Mar                                            |           | 97.35   | 123.70  |          | 27.1%  |  |  |  |
| Apr                                            |           | 102.65  | 132.07  |          | 28.7%  |  |  |  |
| May                                            |           | 106.53  | 124.20  |          | 16.6%  |  |  |  |
| 5-Jun                                          |           | 128.14  | 114.45  |          | -10.7% |  |  |  |
| 14-Jun                                         |           | 112.27  | 117.11  |          | 4.3%   |  |  |  |
| 26-Jun                                         |           | 120.88  |         | 132.70   | 9.8%   |  |  |  |
| Jun                                            |           | 116.77  |         | 135.00   | 15.6%  |  |  |  |
| Jul                                            | 104.52    | 116.87  |         | 140.00   | 19.8%  |  |  |  |
| Aug                                            | 109.40    | 115.17  |         | 137.00   | 19.0%  |  |  |  |
| Sep                                            | 109.77    | 124.70  |         | 134.00   | 7.5%   |  |  |  |
| Oct                                            | 113.73    | 131.71  |         | 132.00   | 0.2%   |  |  |  |
| Nov                                            | 111.89    | 128.79  |         | 130.00   | 0.9%   |  |  |  |

# Butt, 1/4 Trim Butt VAC, FOB Plant, USDA

|        | 5-YR. AVG | YR. AGO | CURRENT | FORECAST | % CH.  |
|--------|-----------|---------|---------|----------|--------|
| Dec    | 99.76     | 118.67  | 120.49  |          | 1.5%   |
| Jan    | 91.95     | 105.10  | 110.30  |          | 5.0%   |
| Feb    | 90.66     | 104.71  | 114.62  |          | 9.5%   |
| Mar    | 109.91    | 115.46  | 126.27  |          | 9.4%   |
| Apr    | 107.52    | 115.77  | 141.12  |          | 21.9%  |
| May    | 137.35    | 139.72  | 149.07  |          | 6.7%   |
| 5-Jun  |           | 148.36  | 145.11  |          | -2.2%  |
| 14-Jun |           | 160.82  | 143.61  |          | -10.7% |
| 26-Jun |           | 200.46  |         | 144.88   | -27.7% |
| Jun    | 142.69    | 164.58  |         | 144.00   | -12.5% |
| Jul    | 124.64    | 135.09  |         | 143.00   | 5.9%   |
| Aug    | 110.61    | 115.82  |         | 132.00   | 14.0%  |
| Sep    | 109.39    | 135.45  |         | 139.00   | 2.6%   |
| Oct    | 103.32    | 120.24  |         | 119.00   | -1.0%  |
| Nov    | 100.27    | 116.47  |         | 117.00   | 0.5%   |

PRICE HISTORY AND FORECAST

# **Beef Market - Supply Situation & Outlook**

# **Weekly Beef Production Statistics**

| Source: | ı | ıc | DΛ      |  |
|---------|---|----|---------|--|
| oui ce. | · | JO | $\nu$ A |  |

| Source: USDA   |                 |           |           |            |           |               |           |
|----------------|-----------------|-----------|-----------|------------|-----------|---------------|-----------|
|                |                 | Slaughter |           | Dressed Wt |           | Production    |           |
|                |                 | (1000 hd) | % CH.     | LBS        | % CH.     | (Million lbs) | % CH.     |
| Year Ago       | 17-Jun-23       | 636.1     |           | 809.0      |           | 513.7         |           |
| This Week      | 15-Jun-24       | 615.0     | -3.3%     | 851.0      | 5.2%      | 522.4         | 1.7%      |
| Last Week      | 8-Jun-24        | 614.0     |           | 852.0      |           | 522.0         |           |
| This Week      | 15-Jun-24       | 615.0     | 0.2%      | 851.0      | -0.1%     | 522.4         | 0.1%      |
| YTD Last Year  | 17-Jun-23       | 15,005    |           | 819.4      |           | 12,295        |           |
| YTD This Year  | 15-Jun-24       | 14,354    | -4.3%     | 842.9      | 2.9%      | 12,099        | -1.6%     |
| Quarterly Hist | ory + Forecasts |           |           |            |           |               |           |
| •              | •               |           |           |            |           |               |           |
| Q1 2023        |                 | 8,317     |           | 820.5      |           | 6,824         |           |
| Q2 2023        |                 | 8,281     |           | 810.5      |           | 6,712         |           |
| Q3 2023        |                 | 8,099     |           | 817.5      |           | 6,622         |           |
| Q4 2023        |                 | 8,146     |           | 835.9      |           | 6,810         |           |
| Annual         |                 | 32,844    | Y/Y % CH. | 821.1      | Y/Y % CH. | 26,967        | Y/Y % CH. |
| Q1 2024        |                 | 7.052     | -5.6%     | 835.3      | 1.8%      | 6 560         | -3.9%     |
| •              |                 | 7,853     |           |            |           | 6,560         |           |
| Q2 2024        |                 | 8,016     | -3.2%     | 842.0      | 3.9%      | 6,750         | 0.6%      |
| Q3 2024        |                 | 7,775     | -4.0%     | 840.0      | 2.7%      | 6,531         | -1.4%     |
| Q4 2024        |                 | 7,696     | -5.5%     | 854.0      | 2.2%      | 6,573         | -3.5%     |
| Annual         |                 | 31,341    | -4.6%     | 842.8      | 2.6%      | 26,413        | -2.1%     |
| Q1 2025        |                 | 7,306     | -7.0%     | 844.0      | 1.0%      | 6,166         | -6.0%     |
| Q2 2025        |                 | 7,551     | -5.8%     | 838.0      | -0.5%     | 6,328         | -6.2%     |
| Q3 2025        |                 | 7,387     | -5.0%     | 844.0      | 0.5%      | 6,234         | -4.5%     |
| Q4 2025        |                 | 7,388     | -4.0%     | 860.0      | 0.7%      | 6,354         | -3.3%     |
| Annual         |                 | 29,632    | -5.5%     | 846.5      | 0.4%      | 25,082        | -5.0%     |
|                |                 | - ,       |           |            |           |               |           |