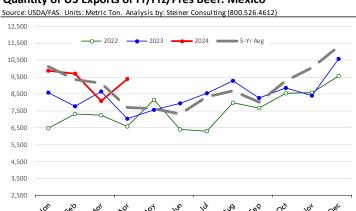

## Trim, 72% Trim Combo, FOB Plant, USDA

# Loin, Bnls CC Strap-on, FOB Plant, USDA

#### Brisket Bones, Full, 30#, USDA, FRZ

| PRICE HISTORY AND FORECAST - DOLLARS PER CWT - |           |         |         |          |        |  |  |  |
|------------------------------------------------|-----------|---------|---------|----------|--------|--|--|--|
|                                                | 5-YR. AVG | YR. AGO | CURRENT | FORECAST | % CH.  |  |  |  |
| Dec                                            |           | 92.90   | 129.16  |          | 39.0%  |  |  |  |
| Jan                                            |           | 89.54   | 127.47  |          | 42.4%  |  |  |  |
| Feb                                            |           | 92.77   | 127.44  |          | 37.4%  |  |  |  |
| Mar                                            |           | 97.35   | 123.70  |          | 27.1%  |  |  |  |
| Apr                                            |           | 102.65  | 132.07  |          | 28.7%  |  |  |  |
| May                                            |           | 106.53  | 124.20  |          | 16.6%  |  |  |  |
| 5-Jun                                          |           | 128.14  | 114.45  |          | -10.7% |  |  |  |
| 14-Jun                                         |           | 112.27  | 117.11  |          | 4.3%   |  |  |  |
| 26-Jun                                         |           | 120.88  |         | 132.70   | 9.8%   |  |  |  |
| Jun                                            |           | 116.77  |         | 135.00   | 15.6%  |  |  |  |
| Jul                                            | 104.52    | 116.87  |         | 140.00   | 19.8%  |  |  |  |
| Aug                                            | 109.40    | 115.17  |         | 137.00   | 19.0%  |  |  |  |
| Sep                                            | 109.77    | 124.70  |         | 134.00   | 7.5%   |  |  |  |
| Oct                                            | 113.73    | 131.71  |         | 132.00   | 0.2%   |  |  |  |
| Nov                                            | 111.89    | 128.79  |         | 130.00   | 0.9%   |  |  |  |

# Butt, 1/4 Trim Butt VAC, FOB Plant, USDA

|        | 5-YR. AVG | YR. AGO | CURRENT | FORECAST | % CH.  |
|--------|-----------|---------|---------|----------|--------|
| Dec    | 99.76     | 118.67  | 120.49  |          | 1.5%   |
| Jan    | 91.95     | 105.10  | 110.30  |          | 5.0%   |
| Feb    | 90.66     | 104.71  | 114.62  |          | 9.5%   |
| Mar    | 109.91    | 115.46  | 126.27  |          | 9.4%   |
| Apr    | 107.52    | 115.77  | 141.12  |          | 21.9%  |
| May    | 137.35    | 139.72  | 149.07  |          | 6.7%   |
| 5-Jun  |           | 148.36  | 145.11  |          | -2.2%  |
| 14-Jun |           | 160.82  | 143.61  |          | -10.7% |
| 26-Jun |           | 200.46  |         | 144.88   | -27.7% |
| Jun    | 142.69    | 164.58  |         | 144.00   | -12.5% |
| Jul    | 124.64    | 135.09  |         | 143.00   | 5.9%   |
| Aug    | 110.61    | 115.82  |         | 132.00   | 14.0%  |
| Sep    | 109.39    | 135.45  |         | 139.00   | 2.6%   |
| Oct    | 103.32    | 120.24  |         | 119.00   | -1.0%  |
| Nov    | 100.27    | 116.47  |         | 117.00   | 0.5%   |