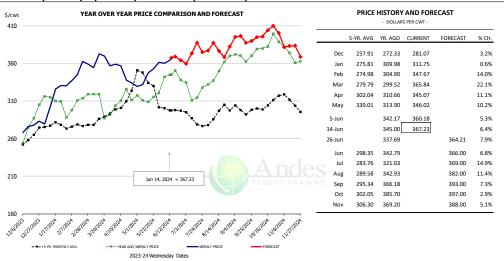

| 0.4%      | 25,082        | -5.0%     |
|                |                 | - ,       |           |            |           |               |           |

# WEEKLY STEER AND HEIFER SLAUGHTER. '000 HEAD



# Weekly Average FI Cattle Carcass Weights (Includes Fed & Non Fed Cattle)





# **Beef Primal Values**



Beef Choice Cutout Value













# USDA, 50CL BEEF TRIM, FRESH, NATIONAL, WT. AVG.





# SELECT, 114A, 3, SHOULDER CLOD, TRIMMED, 1/4" MAX, WT. AVG., USDA



# SELECT, 170 GOOSENECK ROUND, 18-33, USDA







# CHOICE, 168, 3, TOP INSIDE ROUND, 1/4" MAX, WT. AVG., USDA



# CHOICE, 184, 3, USDA, TOP BUTT, BONELESS, WT. AVG.



# CHOICE, 120, 1, USDA, BRISKET, DECKLE-OFF, BONELESS, WT. AVG.







# **Inside Skirt, USDA**



# CHOICE, 167A, 4, USDA, KNUCKLE, PEELED, WT. AVG.



## CHOICE, 171B, 3, OUTSIDE ROUND, FLAT, WT. AVG., USDA





# CHOICE, 185A, 4, USDA, BOTTOM SIRLOIN, FLAP, WT. AVG.





| - DOLLARS PER CWT - |           |         |         |          |        |  |  |  |  |  |
|---------------------|-----------|---------|---------|----------|--------|--|--|--|--|--|
|                     | 5-YR. AVG | YR. AGO | CURRENT | FORECAST | % CH.  |  |  |  |  |  |
| Dec                 | 522.19    | 529.49  | 607.78  |          | 14.8%  |  |  |  |  |  |
| Jan                 | 569.18    | 587.14  | 705.56  |          | 20.2%  |  |  |  |  |  |
| Feb                 | 603.98    | 687.44  | 714.77  |          | 4.0%   |  |  |  |  |  |
| Mar                 | 623.69    | 708.79  | 754.34  |          | 6.4%   |  |  |  |  |  |
| Apr                 | 676.44    | 769