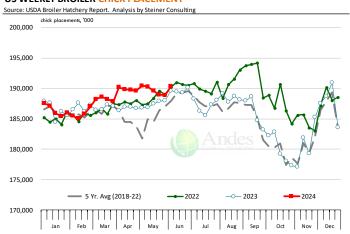

| 11,490         | 0.5%      |
| Q2 2025            |                | 2,357         | 1.0%      | 4.96       | 0.4%      | 11,693         | 1.4%      |
| Q3 2025            |                | 2,440         | 0.7%      | 4.98       | 0.6%      | 12,150         | 1.3%      |
| Q4 2025            |                | 2,357         | 0.9%      | 5.10       | 0.6%      | 12,022         | 1.5%      |
| Annual             |                | 9,475         | 0.6%      | 5.00       | 0.6%      | 47,354         | 1.2%      |
|                    |                |               |           |            |           |                |           |



#### LAYERS ON 1ST OF MONTH: BROILER TYPE HATCHING. '000 Head





#### **US WEEKLY BROILER EGG SETS**



#### **US WEEKLY BROILER CHICK PLACEMENT**









# **BROILER, NATIONAL WHOLE BIRD PRICE, USDA**



#### N.E. BROILER BREAST BONELESS-SKINLESS, USDA



## N.E. BROILER WINGS, USDA, WT.AVG.

| \$/cwt