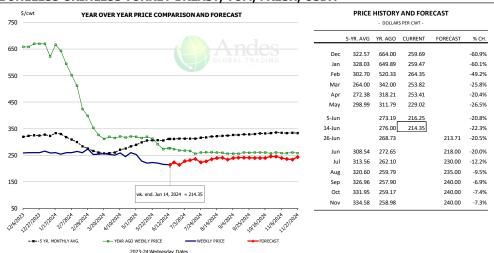

#### Brisket Bones, Full, 30#, USDA, FRZ

| PRICE HISTORY AND FORECAST - DOLLARS PER CWT - |           |         |         |          |        |  |  |  |
|------------------------------------------------|-----------|---------|---------|----------|--------|--|--|--|
|                                                | 5-YR. AVG | YR. AGO | CURRENT | FORECAST | % CH.  |  |  |  |
| Dec                                            |           | 92.90   | 129.16  |          | 39.0%  |  |  |  |
| Jan                                            |           | 89.54   | 127.47  |          | 42.4%  |  |  |  |
| Feb                                            |           | 92.77   | 127.44  |          | 37.4%  |  |  |  |
| Mar                                            |           | 97.35   | 123.70  |          | 27.1%  |  |  |  |
| Apr                                            |           | 102.65  | 132.07  |          | 28.7%  |  |  |  |
| May                                            |           | 106.53  | 124.20  |          | 16.6%  |  |  |  |
| 5-Jun                                          |           | 128.14  | 114.45  |          | -10.7% |  |  |  |
| 14-Jun                                         |           | 112.27  | 117.11  |          | 4.3%   |  |  |  |
| 26-Jun                                         |           | 120.88  |         | 132.70   | 9.8%   |  |  |  |
| Jun                                            |           | 116.77  |         | 135.00   | 15.6%  |  |  |  |
| Jul                                            | 104.52    | 116.87  |         | 140.00   | 19.8%  |  |  |  |
| Aug                                            | 109.40    | 115.17  |         | 137.00   | 19.0%  |  |  |  |
| Sep                                            | 109.77    | 124.70  |         | 134.00   | 7.5%   |  |  |  |
| Oct                                            | 113.73    | 131.71  |         | 132.00   | 0.2%   |  |  |  |
| Nov                                            | 111.89    | 128.79  |         | 130.00   | 0.9%   |  |  |  |