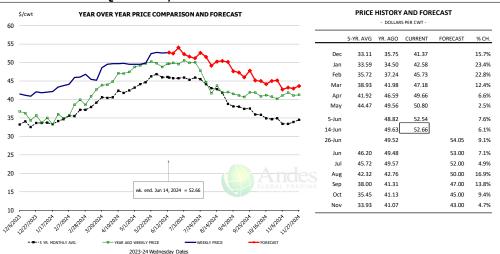

#### Ham, Outer Shank, FOB Plant, USDA PRICE HISTORY AND FORECAST YEAR OVER YEAR PRICE COMPARISON AND FORECAST 170 150 85.07 110.78 -17.9% 91.64 106.45 95.24 -10.5% Feb 91.79 106.64 98.92 -7.2% Mar 100.91 114.52 105.79 -7.6% Apr 104.34 93.33 118.94 27.4% May 119.78 83.73 112.69 34.6% 5-Jun 102.38 111.07 8.5% 101.59 14-Jun 119.35 17.5% 26-Jun 101.59 115.33 13.5% 121.00 Aug 123.01 119.78 113.00 108.41 115.47 100.00 -13.4% Oct 95.52 94.99 94.00 -1.0% Nov 96.83 92.34 92.00 -0.4%