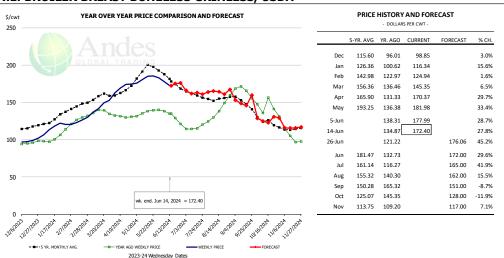

#### Ham, Outer Shank, FOB Plant, USDA PRICE HISTORY AND FORECAST YEAR OVER YEAR PRICE COMPARISON AND FORECAST 170 150 85.07 110.78 -17.9% 91.64 106.45 95.24 -10.5% Feb 91.79 106.64 98.92 -7.2% Mar 100.91 114.52 105.79 -7.6% Apr 104.34 93.33 118.94 27.4% May 119.78 83.73 112.69 34.6% 5-Jun 102.38 111.07 8.5% 101.59 14-Jun 119.35 17.5% 26-Jun 101.59 115.33 13.5% 121.00 Aug 123.01 119.78 113.00 108.41 115.47 100.00 -13.4% Oct 95.52 94.99 94.00 -1.0% Nov 96.83 92.34 92.00 -0.4%