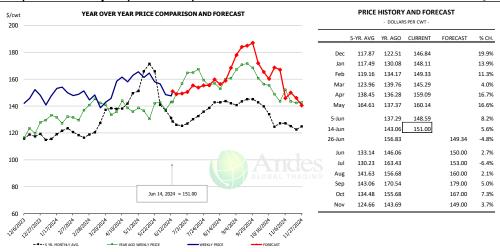

#### Brisket Bones, Full, 30#, USDA, FRZ

| PRICE HISTORY AND FORECAST - DOLLARS PER CWT - |           |         |         |          |        |  |  |  |
|------------------------------------------------|-----------|---------|---------|----------|--------|--|--|--|
|                                                | 5-YR. AVG | YR. AGO | CURRENT | FORECAST | % CH.  |  |  |  |
| Dec                                            |           | 92.90   | 129.16  |          | 39.0%  |  |  |  |
| Jan                                            |           | 89.54   | 127.47  |          | 42.4%  |  |  |  |
| Feb                                            |           | 92.77   | 127.44  |          | 37.4%  |  |  |  |
| Mar                                            |           | 97.35   | 123.70  |          | 27.1%  |  |  |  |
| Apr                                            |           | 102.65  | 132.07  |          | 28.7%  |  |  |  |
| May                                            |           | 106.53  | 124.20  |          | 16.6%  |  |  |  |
| 5-Jun                                          |           | 128.14  | 114.45  |          | -10.7% |  |  |  |
| 14-Jun                                         |           | 112.27  | 117.11  |          | 4.3%   |  |  |  |
| 26-Jun                                         |           | 120.88  |         | 132.70   | 9.8%   |  |  |  |
| Jun                                            |           | 116.77  |         | 135.00   | 15.6%  |  |  |  |
| Jul                                            | 104.52    | 116.87  |         | 140.00   | 19.8%  |  |  |  |
| Aug                                            | 109.40    | 115.17  |         | 137.00   | 19.0%  |  |  |  |
| Sep                                            | 109.77    | 124.70  |         | 134.00   | 7.5%   |  |  |  |
| Oct                                            | 113.73    | 131.71  |         | 132.00   | 0.2%   |  |  |  |
| Nov                                            | 111.89    | 128.79  |         | 130.00   | 0.9%   |  |  |  |