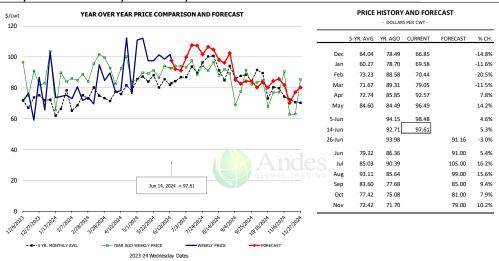

# Butt, 1/4 Trim Butt VAC, FOB Plant, USDA

|        | 5-YR. AVG | YR. AGO | CURRENT | FORECAST | % CH.  |
|--------|-----------|---------|---------|----------|--------|
| Dec    | 99.76     | 118.67  | 120.49  |          | 1.5%   |
| Jan    | 91.95     | 105.10  | 110.30  |          | 5.0%   |
| Feb    | 90.66     | 104.71  | 114.62  |          | 9.5%   |
| Mar    | 109.91    | 115.46  | 126.27  |          | 9.4%   |
| Apr    | 107.52    | 115.77  | 141.12  |          | 21.9%  |
| May    | 137.35    | 139.72  | 149.07  |          | 6.7%   |
| 5-Jun  |           | 148.36  | 145.11  |          | -2.2%  |
| 14-Jun |           | 160.82  | 143.61  |          | -10.7% |
| 26-Jun |           | 200.46  |         | 144.88   | -27.7% |
| Jun    | 142.69    | 164.58  |         | 144.00   | -12.5% |
| Jul    | 124.64    | 135.09  |         | 143.00   | 5.9%   |
| Aug    | 110.61    | 115.82  |         | 132.00   | 14.0%  |
| Sep    | 109.39    | 135.45  |         | 139.00   | 2.6%   |
| Oct    | 103.32    | 120.24  |         | 119.00   | -1.0%  |
| Nov    | 100.27    | 116.47  |         | 117.00   | 0.5%   |