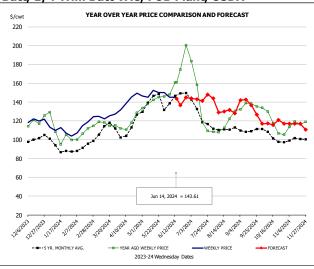

# Butt, 1/4 Trim Butt VAC, FOB Plant, USDA

|        | 5-YR. AVG | YR. AGO | CURRENT | FORECAST | % CH.  |
|--------|-----------|---------|---------|----------|--------|
| Dec    | 99.76     | 118.67  | 120.49  |          | 1.5%   |
| Jan    | 91.95     | 105.10  | 110.30  |          | 5.0%   |
| Feb    | 90.66     | 104.71  | 114.62  |          | 9.5%   |
| Mar    | 109.91    | 115.46  | 126.27  |          | 9.4%   |
| Apr    | 107.52    | 115.77  | 141.12  |          | 21.9%  |
| May    | 137.35    | 139.72  | 149.07  |          | 6.7%   |
| 5-Jun  |           | 148.36  | 145.11  |          | -2.2%  |
| 14-Jun |           | 160.82  | 143.61  |          | -10.7% |
| 26-Jun |           | 200.46  |         | 144.88   | -27.7% |
| Jun    | 142.69    | 164.58  |         | 144.00   | -12.5% |
| Jul    | 124.64    | 135.09  |         | 143.00   | 5.9%   |
| Aug    | 110.61    | 115.82  |         | 132.00   | 14.0%  |
| Sep    | 109.39    | 135.45  |         | 139.00   | 2.6%   |
| Oct    | 103.32    | 120.24  |         | 119.00   | -1.0%  |
| Nov    | 100.27    | 116.47  |         | 117.00   | 0.5%   |