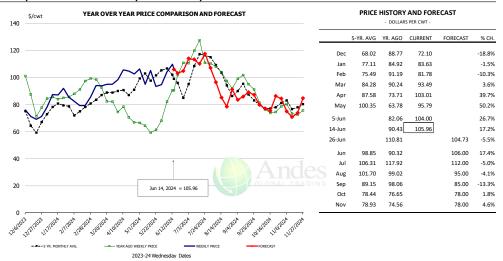

#### Ham, Outer Shank, FOB Plant, USDA PRICE HISTORY AND FORECAST YEAR OVER YEAR PRICE COMPARISON AND FORECAST 170 150 85.07 110.78 -17.9% 91.64 106.45 95.24 -10.5% Feb 91.79 106.64 98.92 -7.2% Mar 100.91 114.52 105.79 -7.6% Apr 104.34 93.33 118.94 27.4% May 119.78 83.73 112.69 34.6% 5-Jun 102.38 111.07 8.5% 101.59 14-Jun 119.35 17.5% 26-Jun 101.59 115.33 13.5% 121.00 Aug 123.01 119.78 113.00 108.41 115.47 100.00 -13.4% Oct 95.52 94.99 94.00 -1.0% Nov 96.83 92.34 92.00 -0.4%