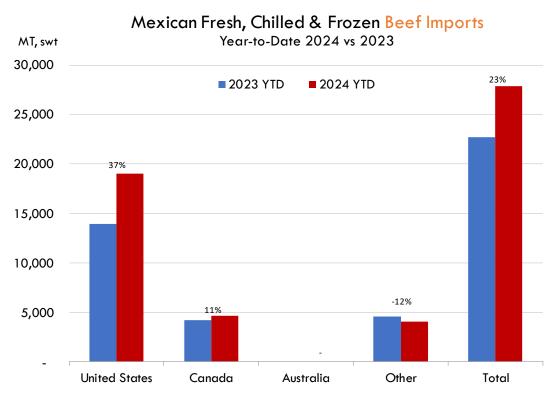

| 0.26   |
| Retazo              | 2.57         | 2.61            | -0.03       | 2.52         | 2.53       | -0.01  |
| Retazo de cabeza    | 2.55         | 2.55            | -0.01       |              |            | 0.02   |
| Sesos               | 4.60         | 4.62            | -0.01       |              |            |        |
| Tocino              | 5.28         | 5.30            | -0.01       | 7.18         | 5.62       | 1.56   |
| Varilla             | 0.43         | 0.43            | 0.00        | Andes        | 5.02       | 2.30   |
| Fuente: SNIIM       | 1 0.73       | 0.73            | 0.00        | OBAL TRADING |            |        |
| I GCITTE. SIVITIVI  |              |                 |             |              |            |        |



# **Mexico Beef Imports**





# **Mexico Beef Exports**





# **Colombia Meat Price Reference**



# **Beef Carcass Prices**

Source: Dane Units: COP/KG



# **Pork Carcass Prices**

Source: Dane Units: COP/KG







# **Colombia Meat Price Reference**

|                                     | 4/1/2024 | 3/1/2024 | 4/1/2023 | M/M % Change | Y/Y % Change |
|-------------------------------------|----------|----------|----------|--------------|--------------|
|                                     | COP/KG   | COP/KG   | COP/KG   |              |              |
| Alas de pollo con costillar         | 8,776    | 8,716    | 8,264    | 0.7%         | 6.2%         |
| Alas de pollo sin costillar         | 10,569   | 10,694   | 10,077   | -1.2%        | 4.9%         |
| Carne de cerdo en canal             | 13,520   | 13,690