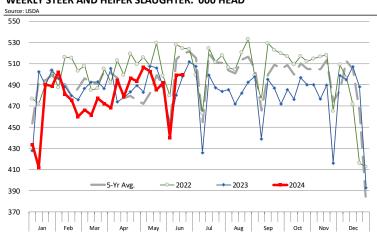

| -4.6%     | 842.8      | 2.6%      | 26,413        | -2.1%     |
| Q1 2025        |                 | 7,306     | -7.0%     | 844.0      | 1.0%      | 6,166         | -6.0%     |
| Q2 2025        |                 | 7,551     | -5.8%     | 838.0      | -0.5%     | 6,328         | -6.2%     |
| Q3 2025        |                 | 7,387     | -5.0%     | 844.0      | 0.5%      | 6,234         | -4.5%     |
| Q4 2025        |                 | 7,388     | -4.0%     | 860.0      | 0.7%      | 6,354         | -3.3%     |
| Annual         |                 | 29,632    | -5.5%     | 846.5      | 0.4%      | 25,082        | -5.0%     |
|                |                 | - ,       |           |            |           |               |           |

# WEEKLY STEER AND HEIFER SLAUGHTER. '000 HEAD



# Weekly Average FI Cattle Carcass Weights (Includes Fed & Non Fed Cattle)





# **Beef Primal Values**



Beef Choice Cutout Value













# USDA, 50CL BEEF TRIM, FRESH, NATIONAL, WT. AVG.





# SELECT, 114A, 3, SHOULDER CLOD, TRIMMED, 1/4" MAX, WT. AVG., USDA



# SELECT, 170 GOOSENECK ROUND, 18-33, USDA







# CHOICE, 168, 3, TOP INSIDE ROUND, 1/4" MAX, WT. AVG., USDA



# CHOICE, 184, 3, USDA, TOP BUTT, BONELESS, WT. AVG.



# CHOICE, 120, 1, USDA, BRISKET, DECKLE-OFF, BONELESS, WT. AVG.







# **Inside Skirt, USDA**



# CHOICE, 167A, 4, USDA, KNUCKLE, PEELED, WT. AVG.



## CHOICE, 171B, 3, OUTSIDE ROUND, FLAT, WT. AVG., USDA





# CHOICE, 185A, 4, USDA, BOTTOM SIRLOIN, FLAP, WT. AVG.





| - DOLLARS PER CWT - |           |         |         |          |        |  |  |