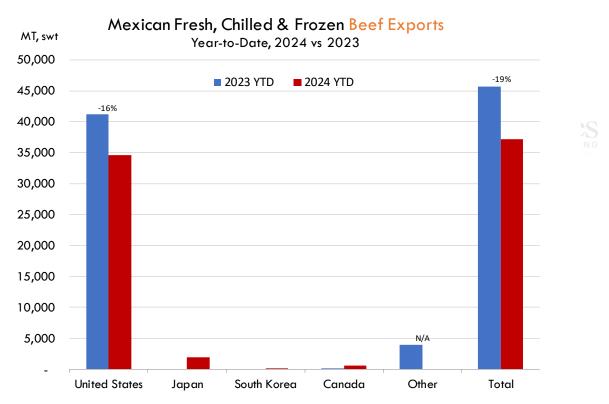

## Trim, 72% Trim Combo, FOB Plant, USDA

# Loin, Bnls CC Strap-on, FOB Plant, USDA

#### Brisket Bones, Full, 30#, USDA, FRZ

| PRICE HISTORY AND FORECAST - DOLLARS PER CWT - |           |         |         |          |        |  |  |  |
|------------------------------------------------|-----------|---------|---------|----------|--------|--|--|--|
|                                                | 5-YR. AVG | YR. AGO | CURRENT | FORECAST | % CH.  |  |  |  |
| Dec                                            |           | 92.90   | 129.16  |          | 39.0%  |  |  |  |
| Jan                                            |           | 89.54   | 127.47  |          | 42.4%  |  |  |  |
| Feb                                            |           | 92.77   | 127.44  |          | 37.4%  |  |  |  |
| Mar                                            |           | 97.35   | 123.70  |          | 27.1%  |  |  |  |
| Apr                                            |           | 102.65  | 132.07  |          | 28.7%  |  |  |  |
| May                                            |           | 106.53  | 124.20  |          | 16.6%  |  |  |  |
| 5-Jun                                          |           | 128.14  | 114.45  |          | -10.7% |  |  |  |
| 14-Jun                                         |           | 112.27  | 117.11  |          | 4.3%   |  |  |  |
| 26-Jun                                         |           | 120.88  |         | 132.70   | 9.8%   |  |  |  |
| Jun                                            |           | 116.77  |         | 135.00   | 15.6%  |  |  |  |
| Jul                                            | 104.52    | 116.87  |         | 140.00   | 19.8%  |  |  |  |
| Aug                                            | 109.40    | 115.17  |         | 137.00   | 19.0%  |  |  |  |
| Sep                                            | 109.77    | 124.70  |         | 134.00   | 7.5%   |  |  |  |
| Oct                                            | 113.73    | 131.71  |         | 132.00   | 0.2%   |  |  |  |
| Nov                                            | 111.89    | 128.79  |         | 130.00   | 0.9%   |  |  |  |

# Butt, 1/4 Trim Butt VAC, FOB Plant, USDA

|        | 5-YR. AVG | YR. AGO | CURRENT | FORECAST | % CH.  |
|--------|-----------|---------|---------|----------|--------|
| Dec    | 99.76     | 118.67  | 120.49  |          | 1.5%   |
| Jan    | 91.95     | 105.10  | 110.30  |          | 5.0%   |
| Feb    | 90.66     | 104.71  | 114.62  |          | 9.5%   |
| Mar    | 109.91    | 115.46  | 126.27  |          | 9.4%   |
| Apr    | 107.52    | 115.77  | 141.12  |          | 21.9%  |
| May    | 137.35    | 139.72  | 149.07  |          | 6.7%   |
| 5-Jun  |           | 148.36  | 145.11  |          | -2.2%  |
| 14-Jun |           | 160.82  | 143.61  |          | -10.7% |
| 26-Jun |           | 200.46  |         | 144.88   | -27.7% |
| Jun    | 142.69    | 164.58  |         | 144.00   | -12.5% |
| Jul    | 124.64    | 135.09  |         | 143.00   | 5.9%   |
| Aug    | 110.61    | 115.82  |         | 132.00   | 14.0%  |
| Sep    | 109.39    | 135.45  |         | 139.00   | 2.6%   |
| Oct    | 103.32    | 120.24  |         | 119.00   | -1.0%  |
| Nov    | 100.27    | 116.47  |         | 117.00   | 0.5%   |

PRICE HISTORY AND FORECAST

# **Beef Market - Supply Situation & Outlook**

# **Weekly Beef Production Statistics**

| Source: | ı | ıc | DΛ      |  |
|---------|---|----|---------|--|
| oui ce. | · | JO | $\nu$ A |  |

| Source: USDA   |                 |           |           |            |           |               |           |
|----------------|-----------------|-----------|-----------|------------|-----------|---------------|-----------|
|                |                 | Slaughter |           | Dressed Wt |           | Production    |           |
|                |                 | (1000 hd) | % CH.     | LBS        | % CH.     | (Million lbs) | % CH.     |
| Year Ago       | 17-Jun-23       | 636.1     |           | 809.0      |           | 513.7         |           |
| This Week      | 15-Jun-24       | 615.0     | -3.3%     | 851.0      | 5.2%      | 522.4         | 1.7%      |
| Last Week      | 8-Jun-24        | 614.0     |           | 852.0      |           | 522.0         |           |
| This Week      | 15-Jun-24       | 615.0     | 0.2%      | 851.0      | -0.1%     | 522.4         | 0.1%      |
| YTD Last Year  | 17-Jun-23       | 15,005    |           | 819.4      |           | 12,295        |           |
| YTD This Year  | 15-Jun-24       | 14,354    | -4.3%     | 842.9      | 2.9%      | 12,099        | -1.6%     |
| Quarterly Hist | ory + Forecasts |           |           |            |           |               |           |
| •              | •               |           |           |            |           |               |           |
| Q1 2023        |                 | 8,317     |           | 820.5      |           | 6,824         |           |
| Q2 2023        |                 | 8,281     |           | 810.5      |           | 6,712         |           |
| Q3 2023        |                 | 8,099     |           | 817.5      |           | 6,622         |           |
| Q4 2023        |                 | 8,146     |           | 835.9      |           | 6,810         |           |
| Annual         |                 | 32,844    | Y/Y % CH. | 821.1      | Y/Y % CH. | 26,967        | Y/Y % CH. |
| Q1 2024        |                 | 7.052     | -5.6%     | 835.3      | 1.8%      | 6 560         | -3.9%     |
| •              |                 | 7,853     |           |            |           | 6,560         |           |
| Q2 2024        |                 | 8,016     | -3.2%     | 842.0      | 3.9%      | 6,750         | 0.6%      |
| Q3 2024        |                 | 7,775     | -4.0%     | 840.0      | 2.7%      | 6,531         | -1.4%     |
| Q4 2024        |                 | 7,696     | -5.5%     | 854.0      | 2.2%      | 6,573         | -3.5%     |
| Annual         |                 | 31,341    | -4.6%     | 842.8      | 2.6%      | 26,413        | -2.1%     |
| Q1 2025        |                 | 7,306     | -7.0%     | 844.0      | 1.0%      | 6,166         | -6.0%     |
| Q2 2025        |                 | 7,551     | -5.8%     | 838.0      | -0.5%     | 6,328         | -6.2%     |
| Q3 2025        |                 | 7,387     | -5.0%     | 844.0      | 0.5%      | 6,234         | -4.5%     |
| Q4 2025        |                 | 7,388     | -4.0%     | 860.0      | 0.7%      | 6,354         | -3.3%     |
| Annual         |                 | 29,632    | -5.5%     | 846.5      | 0.4%      | 25,082        | -5.0%     |
|                |                 | - ,       |           |            |           |               |           |