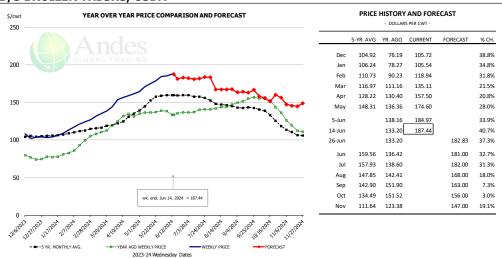

0.16   | 27.12   |          | -10.1% |
| Apr    | 31.71     | 32.08   | 26.70   |          | -16.8% |
| May    | 34.57     | 31.28   | 26.45   |          | -15.4% |
| 5-Jun  |           | 30.64   | 27.00   |          | -11.9% |
| 14-Jun |           | 30.18   | 26.50   |          | -12.2% |
| 26-Jun |           | 29.62   |         | 27.00    | -8.8%  |
| Jun    | 33.27     | 30.46   |         | 27.00    | -11.3% |
| Jul    | 30.01     | 29.38   |         | 27.00    | -8.1%  |
| Aug    | 28.75     | 25.77   |         | 27.00    | 4.8%   |
| Sep    | 28.26     | 26.38   |         | 27.00    | 2.3%   |
| Oct    | 27.39     | 26.60   |         | 27.00    | 1.5%   |
| Nov    | 27.09     | 26.35   |         | 27.00    | 2.5%   |

PRICE HISTORY AND FORECAST





#### **B/S BROILER THIGHS, USDA**



# **N.E. BROILER LEG QUARTERS, USDA**



# WOGS, 3 and Up, USDA







# **Turkey Market - Supply Situation & Outlook**

# **Weekly Turkey Production Statistics**

Source: USDA

| Source: USDA    |                 |              |           |            |           |                |           |
|-----------------|-----------------|--------------|-----------|------------|-----------|----------------|-----------|
|                 |                 | Slaughter    | 0/ 611    | Dressed Wt | 0/ 611    | Production RTC | 0/ 611    |
|                 |                 | (million hd) | % CH.     | LBS        | % CH.     | (Million lbs)  | % CH.     |
| Year Ago        | 10-Jun-23       | 4.053        |           | 32.16      |           | 104.8          |           |
| Last Week       | 8-Jun