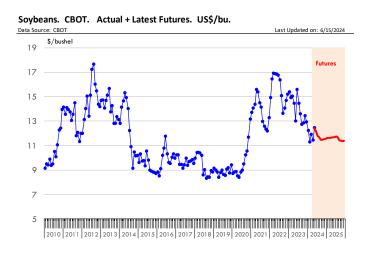

-------|---------------|---|-------------------|-----------|-----------------------|
|                      | 14-Jun-24       | 6-Jun-24      |   |                   | 14-Jun-23 |                       |
| Soybean Fut          | ures            |               |   |                   |           |                       |
| July '24             | 1179.75         | 1200.00       | 1 | -20.25            | 1388.25   | ↓ -208.50             |
| Aug '24              | 1168.25         | 1193.50       | ţ | -25.25            | 1318.50   | <b>↓</b> -150.25      |
| Sep '24              | 1146.50         | 1167.50       | 1 | -21.00            | 1251.50   | ↓ -105.00             |
| Nov '24              | 1149.75         | 1167.00       | 1 | -17.25            | 1240.00   | -90.25                |









| Futures<br>Contracts | Current<br>Week | Prior<br>Week | Ch. From Last<br>Week |       | Last Year |   | n. From<br>st Year |
|----------------------|-----------------|---------------|-----------------------|-------|-----------|---|--------------------|
|                      | 14-Jun-24       | 6-Jun-24      |                       |       | 14-Jun-23 |   |                    |
| Soybean Me           | al Futures      |               |                       |       |           |   |                    |
| July '24             | 368.40          | 362.80        | 1                     | 5.60  | 389.70    | ţ | -21.30             |
| Aug '24              | 356.10          | 357.50        | ļ                     | -1.40 | 384.80    | ţ | -28.70             |
| Sep '24              |