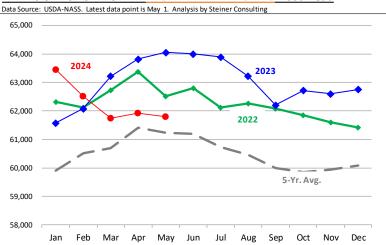

# **Weekly Pork Production Statistics**

Source: USDA

| Source. OSDA       |                 | Slaughter |           | Dressed Wt   |           | Production     |               |
|--------------------|-----------------|-----------|-----------|--------------|-----------|----------------|---------------|
|                    |                 | (1000 hd) | % CH.     | LBS          | % CH.     | (Million lbs)  | % CH.         |
|                    | 47.1 22         | 2 225     |           | 242.0        |           | 400.7          |               |
| Year Ago           | 17-Jun-23       | 2,326     | 2 70/     | 212.0        | 4.007     | 492.7          | . ==/         |
| This Week          | 15-Jun-24       | 2,390     | 2.7%      | 216.0        | 1.9%      | 515.1          | 4.5%          |
| Last Week          | 8-Jun-24        | 2,422     |           | 215.0        |           | 521.2          |               |
| This Week          | 15-Jun-24       | 2,390     | -1.3%     | 216.0        | 0.5%      | 515.1          | -1.2%         |
| YTD Last Year      | 17-Jun-23       | 58,381    |           | 216.3        |           | 12,616         |               |
| YTD This Year      | 15-Jun-24       | 58,949    | 1.0%      | 215.0        | -0.6%     | 12,731         | 0.9%          |
| Quarterly Hist     | ory + Forecasts | <b>.</b>  |           |              |           |                |               |
| Q1 2023            |                 | 32,571    |           | 217.1        |           | 7,071          |               |
| Q2 2023            |                 | 30,782    |           | 214.2        |           | 6,593          |               |
| Q3 2023            |                 | 31,230    |           | 207.8        |           | 6,490          |               |
| Q4 2023            |                 | 33,387    |           | 214.1        |           | 7,148          |               |
| Annual             |                 | 127,971   | Y/Y % CH. | 213.3        | Y/Y % CH. | 27,302         | Y/Y % CH.     |
| 0.4.000.4          |                 | 22.242    | 0.70/     | 246.2        | 0.407     | 7.004          | 0.00/         |
| Q1 2024            |                 | 32,810    | 0.7%      | 216.2        | -0.4%     | 7,094          | 0.3%          |
| Q2 2024            |                 | 31,213    | 1.4%      | 216.0        | 0.8%      | 6,742          | 2.3%          |
| Q3 2024            |                 | 32,106    | 2.8%      | 210.0        | 1.1%      | 6,742          | 3.9%          |
| Q4 2024            |                 | 34,087    | 2.1%      | 215.5        | 0.7%      | 7,346          | 2.8%          |
| Annual             |                 | 130,217   | 1.8%      | 214.4        | 0.5%      | 27,924         | 2.3%          |
| Q1 2025            |                 | 32,459    | -1.1%     | 218.0        | 0.8%      | 7,076          | -0.3%         |
| Q1 2025<br>Q2 2025 |                 | 32,459    | 0.3%      | 215.5        | -0.2%     | 7,076<br>6,747 | -0.3%<br>0.1% |
| Q2 2025<br>Q3 2025 |                 | 32,427    | 1.0%      | 210.0        | 0.0%      | 6,810          | 1.0%          |
| Q4 2025            |                 | 34,326    | 0.7%      | 215.0        | -0.2%     | 7,380          | 0.5%          |
| Annual             |                 | 130,519   | 0.7%      | <b>214.6</b> | 0.1%      | 28,012         | 0.3%          |
| , iiiiuui          |                 | 100,515   | U.L/0     | E1710        | 0.1/0     | 20,012         | 0.5/0         |