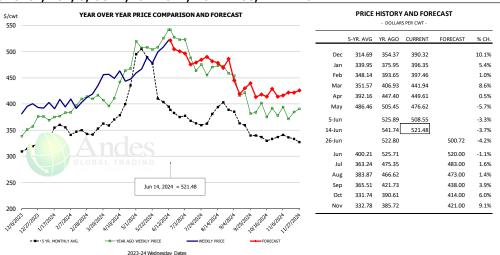

# **Outside Skirt, Peeled, USDA**

|        | 5-YR. AVG | YR. AGO | CURRENT | FORECAST | % CH.  |
|--------|-----------|---------|---------|----------|--------|
| Dec    | 855.05    | 860.89  | 1072.87 |          | 24.6%  |
| Jan    | 879.21    | 931.83  | 1158.64 |          | 24.3%  |
| Feb    | 953.09    | 1128.76 | 1239.79 |          | 9.8%   |
| Mar    | 1026.37   | 1352.86 | 1322.69 |          | -2.2%  |
| Apr    | 1031.31   | 1480.13 | 1367.14 |          | -7.6%  |
| May    | 1200.98   | 1512.99 | 1304.19 |          | -13.8% |
| 5-Jun  |           | 1570.84 | 1271.69 |          | -19.0% |
| 14-Jun |           | 1559.37 | 1290.93 |          | -17.2% |
| 26-Jun |           | 1364.74 |         | 1352.07  | -0.9%  |
| Jun    | 1153.07   | 1374.56 |         | 1352.00  | -1.6%  |
| Jul    | 1073.54   | 1257.73 |         | 1325.00  | 5.3%   |
| Aug    | 1071.99   | 1173.37 |         | 1294.00  | 10.3%  |
| Sep    | 1000.10   | 1065.06 |         | 1271.00  | 19.3%  |
| Oct    | 905.46    | 1039.90 |         | 1240.00  | 19.2%  |
| Nov    | 910.95    | 1045.87 |         | 1186.00  | 13.4%  |