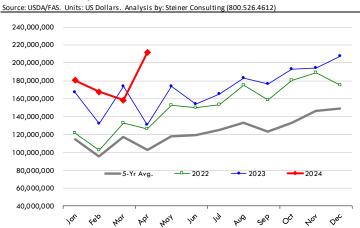

## Trim, 72% Trim Combo, FOB Plant, USDA

# Loin, Bnls CC Strap-on, FOB Plant, USDA

#### Brisket Bones, Full, 30#, USDA, FRZ

| PRICE HISTORY AND FORECAST - DOLLARS PER CWT - |           |         |         |          |        |  |  |  |
|------------------------------------------------|-----------|---------|---------|----------|--------|--|--|--|
|                                                | 5-YR. AVG | YR. AGO | CURRENT | FORECAST | % CH.  |  |  |  |
| Dec                                            |           | 92.90   | 129.16  |          | 39.0%  |  |  |  |
| Jan                                            |           | 89.54   | 127.47  |          | 42.4%  |  |  |  |
| Feb                                            |           | 92.77   | 127.44  |          | 37.4%  |  |  |  |
| Mar                                            |           | 97.35   | 123.70  |          | 27.1%  |  |  |  |
| Apr                                            |           | 102.65  | 132.07  |          | 28.7%  |  |  |  |
| May                                            |           | 106.53  | 124.20  |          | 16.6%  |  |  |  |
| 5-Jun                                          |           | 128.14  | 114.45  |          | -10.7% |  |  |  |
| 14-Jun                                         |           | 112.27  | 117.11  |          | 4.3%   |  |  |  |
| 26-Jun                                         |           | 120.88  |         | 132.70   | 9.8%   |  |  |  |
| Jun                                            |           | 116.77  |         | 135.00   | 15.6%  |  |  |  |
| Jul                                            | 104.52    | 116.87  |         | 140.00   | 19.8%  |  |  |  |
| Aug                                            | 109.40    | 115.17  |         | 137.00   | 19.0%  |  |  |  |
| Sep                                            | 109.77    | 124.70  |         | 134.00   | 7.5%   |  |  |  |
| Oct                                            | 113.73    | 131.71  |         | 132.00   | 0.2%   |  |  |  |
| Nov                                            | 111.89    | 128.79  |         | 130.00   | 0.9%   |  |  |  |

# Butt, 1/4 Trim Butt VAC, FOB Plant, USDA

|        | 5-YR. AVG | YR. AGO | CURRENT | FORECAST | % CH.  |
|--------|-----------|---------|---------|----------|--------|
| Dec    | 99.76     | 118.67  | 120.49  |          | 1.5%   |
| Jan    | 91.95     | 105.10  | 110.30  |          | 5.0%   |
| Feb    | 90.66     | 104.71  | 114.62  |          | 9.5%   |
| Mar    | 109.91    | 115.46  | 126.27  |          | 9.4%   |
| Apr    | 107.52    | 115.77  | 141.12  |          | 21.9%  |
| May    | 137.35    | 139.72  | 149.07  |          | 6.7%   |
| 5-Jun  |           | 148.36  | 145.11  |          | -2.2%  |
| 14-Jun |           | 160.82  | 143.61  |          | -10.7% |
| 26-Jun |           | 200.46  |         | 144.88   | -27.7% |
| Jun    | 142.69    | 164.58  |         | 144.00   | -12.5% |
| Jul    | 124.64    | 135.09  |         | 143.00   | 5.9%   |
| Aug    | 110.61    | 115.82  |         | 132.00   | 14.0%  |
| Sep    | 109.39    | 135.45  |         | 139.00   | 2.6%   |
| Oct    | 103.32    | 120.24  |         | 119.00   | -1.0%  |
| Nov    | 100.27    | 116.47  |         | 117.00   | 0.5%   |