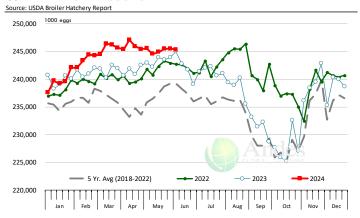

2,321         | -0.1%     | 4.95       | 0.6%      | 11,490         | 0.5%      |
| Q2 2025            |                | 2,357         | 1.0%      | 4.96       | 0.4%      | 11,693         | 1.4%      |
| Q3 2025            |                | 2,440         | 0.7%      | 4.98       | 0.6%      | 12,150         | 1.3%      |
| Q4 2025            |                | 2,357         | 0.9%      | 5.10       | 0.6%      | 12,022         | 1.5%      |
| Annual             |                | 9,475         | 0.6%      | 5.00       | 0.6%      | 47,354         | 1.2%      |
|                    |                |               |           |            |           |                |           |



#### LAYERS ON 1ST OF MONTH: BROILER TYPE HATCHING. '000 Head





#### **US WEEKLY BROILER EGG SETS**



#### **US WEEKLY BROILER CHICK PLACEMENT**









# **BROILER, NATIONAL WHOLE BIRD PRICE, USDA**



#### N.E. BROILER BREAST BONELESS-SKINLESS, USDA



## N.E. BROILER WINGS, USDA, WT.AVG.

| \$/cwt