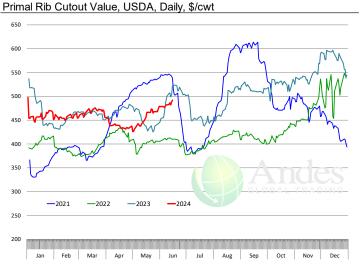

%      | 6,166         | -6.0%     |
| Q2 2025        |                 | 7,551     | -5.8%     | 838.0      | -0.5%     | 6,328         | -6.2%     |
| Q3 2025        |                 | 7,387     | -5.0%     | 844.0      | 0.5%      | 6,234         | -4.5%     |
| Q4 2025        |                 | 7,388     | -4.0%     | 860.0      | 0.7%      | 6,354         | -3.3%     |
| Annual         |                 | 29,632    | -5.5%     | 846.5      | 0.4%      | 25,082        | -5.0%     |
|                |                 | - ,       |           |            |           |               |           |

# WEEKLY STEER AND HEIFER SLAUGHTER. '000 HEAD



# Weekly Average FI Cattle Carcass Weights (Includes Fed & Non Fed Cattle)





# **Beef Primal Values**



Beef Choice Cutout Value













# USDA, 50CL BEEF TRIM, FRESH, NATIONAL, WT. AVG.





# SELECT, 114A, 3, SHOULDER CLOD, TRIMMED, 1/4" MAX, WT. AVG., USDA



# SELECT, 170 GOOSENECK ROUND, 18-33, USDA







# CHOICE, 168, 3, TOP INSIDE ROUND, 1/4" MAX, WT. AVG., USDA



# CHOICE, 184, 3, USDA, TOP BUTT, BONELESS, WT. AVG.



# CHOICE, 120, 1, USDA, BRISKET, DECKLE-OFF, BONELESS, WT. AVG.







# **Inside Skirt, USDA**



# CHOICE, 167A, 4, USDA, KNUCKLE, PEELED, WT. AVG.



## CHOICE, 171B, 3, OUTSIDE ROUND, FLAT, WT. AVG., USDA





# CHOICE, 185A, 4, USDA, BOTTOM SIRLOIN, FLAP, WT. AVG.





| - DOLLARS PER CWT - |           |         |         |          |        |  |  |  |  |  |
|---------------------|-----------|---------|---------|----------|--------|--|--|--|--|--|
|                     | 5-YR. AVG | YR. AGO