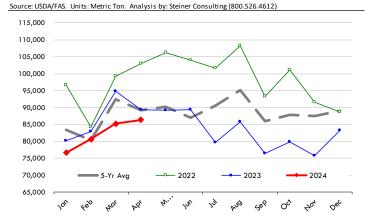

## Trim, 72% Trim Combo, FOB Plant, USDA

# Loin, Bnls CC Strap-on, FOB Plant, USDA

#### Brisket Bones, Full, 30#, USDA, FRZ

| PRICE HISTORY AND FORECAST - DOLLARS PER CWT - |           |         |         |          |        |  |  |  |
|------------------------------------------------|-----------|---------|---------|----------|--------|--|--|--|
|                                                | 5-YR. AVG | YR. AGO | CURRENT | FORECAST | % CH.  |  |  |  |
| Dec                                            |           | 92.90   | 129.16  |          | 39.0%  |  |  |  |
| Jan                                            |           | 89.54   | 127.47  |          | 42.4%  |  |  |  |
| Feb                                            |           | 92.77   | 127.44  |          | 37.4%  |  |  |  |
| Mar                                            |           | 97.35   | 123.70  |          | 27.1%  |  |  |  |
| Apr                                            |           | 102.65  | 132.07  |          | 28.7%  |  |  |  |
| May                                            |           | 106.53  | 124.20  |          | 16.6%  |  |  |  |
| 5-Jun                                          |           | 128.14  | 114.45  |          | -10.7% |  |  |  |
| 14-Jun                                         |           | 112.27  | 117.11  |          | 4.3%   |  |  |  |
| 26-Jun                                         |           | 120.88  |         | 132.70   | 9.8%   |  |  |  |
| Jun                                            |           | 116.77  |         | 135.00   | 15.6%  |  |  |  |
| Jul                                            | 104.52    | 116.87  |         | 140.00   | 19.8%  |  |  |  |
| Aug                                            | 109.40    | 115.17  |         | 137.00   | 19.0%  |  |  |  |
| Sep                                            | 109.77    | 124.70  |         | 134.00   | 7.5%   |  |  |  |
| Oct                                            | 113.73    | 131.71  |         | 132.00   | 0.2%   |  |  |  |
| Nov                                            | 111.89    | 128.79  |         | 130.00   | 0.9%   |  |  |  |

# Butt, 1/4 Trim Butt VAC, FOB Plant, USDA

|        | 5-YR. AVG | YR. AGO | CURRENT | FORECAST | % CH.  |
|--------|-----------|---------|---------|----------|--------|
| Dec    | 99.76     | 118.67  | 120.49  |          | 1.5%   |
| Jan    | 91.95     | 105.10  | 110.30  |          | 5.0%   |
| Feb    | 90.66     | 104.71  | 114.62  |          | 9.5%   |
| Mar    | 109.91    | 115.46  | 126.27  |          | 9.4%   |
| Apr    | 107.52    | 115.77  | 141.12  |          | 21.9%  |
| May    | 137.35    | 139.72  | 149.07  |          | 6.7%   |
| 5-Jun  |           | 148.36  | 145.11  |          | -2.2%  |
| 14-Jun |           | 160.82  | 143.61  |          | -10.7% |
| 26-Jun |           | 200.46  |         | 144.88   | -27.7% |
| Jun    | 142.69    | 164.58  |         | 144.00   | -12.5% |
| Jul    | 124.64    | 135.09  |         | 143.00   | 5.9%   |
| Aug    | 110.61    | 115.82  |         | 132.00   | 14.0%  |
| Sep    | 109.39    | 135.45  |         | 139.00   | 2.6%   |
| Oct    | 103.32    | 120.24  |         | 119.00   | -1.0%  |
| Nov    | 100.27    | 116.47  |         | 117.00   | 0.5%   |