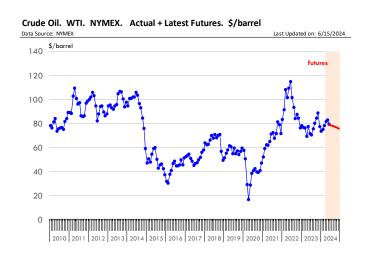

-----|-----------|---|-------------------|
| -                    | 14-Jun-24       | 6-Jun-24      |                       |      | 14-Jun-23 | 3 |                   |
| Crude Oil Fu         | ıtures (WTI)    |               |                       |      |           |   |                   |
| Jul '24              | 78.45           | 75.55         | †                     | 2.90 | 68.27     | † | 10.18             |
| Aug '24              | 78.05           | 75.24         | 1                     | 2.81 | 68.46     | 1 | 9.59              |
| Sep '24              | 77.55           | 74.81         | †                     | 2.74 | 68.49     | 1 | 9.06              |
| Oct '24              | 76.98           | 74.29         | †                     | 2.69 | 68.38     | 1 | 8.60              |







# **Estados Unidos**

Miami, FL 33136

1011 Sunnybrook Rd. PH Floor

Teléfono: + 1 (305) 290-3720

Fax: +1 (313) 486-6784

E-mail: info@andesgt.com

# México

San Pedro, Nuevo Leon 66269

Av, David Alfaro Siqueiros 106, Col-PISO 17

Valle Oriente

Torre KOI

Teléfono: +52 554 770 7770

# Colombia Bogotá D.C.

Teléfono: +57 (1) 382 6784