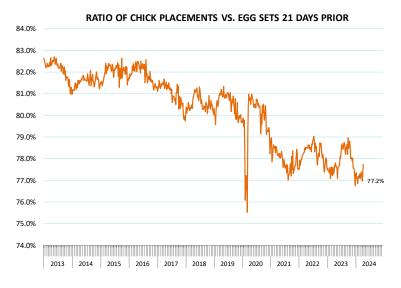

| 11,490         | 0.5%      |
| Q2 2025            |                | 2,357         | 1.0%      | 4.96       | 0.4%      | 11,693         | 1.4%      |
| Q3 2025            |                | 2,440         | 0.7%      | 4.98       | 0.6%      | 12,150         | 1.3%      |
| Q4 2025            |                | 2,357         | 0.9%      | 5.10       | 0.6%      | 12,022         | 1.5%      |
| Annual             |                | 9,475         | 0.6%      | 5.00       | 0.6%      | 47,354         | 1.2%      |
|                    |                |               |           |            |           |                |           |



#### LAYERS ON 1ST OF MONTH: BROILER TYPE HATCHING. '000 Head





#### **US WEEKLY BROILER EGG SETS**



#### **US WEEKLY BROILER CHICK PLACEMENT**









# **BROILER, NATIONAL WHOLE BIRD PRICE, USDA**



#### N.E. BROILER BREAST BONELESS-SKINLESS, USDA



## N.E. BROILER WINGS, USDA, WT.AVG.

| \$/cwt