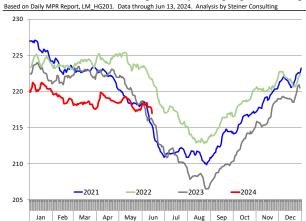

| 218.0        | 0.8%      | 7,076          | -0.3%         |
| Q1 2025<br>Q2 2025 |                 | 32,459    | 0.3%      | 215.5        | -0.2%     | 7,076<br>6,747 | -0.3%<br>0.1% |
| Q2 2025<br>Q3 2025 |                 | 32,427    | 1.0%      | 210.0        | 0.0%      | 6,810          | 1.0%          |
| Q4 2025            |                 | 34,326    | 0.7%      | 215.0        | -0.2%     | 7,380          | 0.5%          |
| Annual             |                 | 130,519   | 0.7%      | <b>214.6</b> | 0.1%      | 28,012         | 0.3%          |
| , iiiiuui          |                 | 100,515   | U.L/0     | E1710        | 0.1/0     | 20,012         | 0.5/0         |

# WEEKLY HOG SLAUGHTER. '000 HEAD



# Barrow/Gilt Dressed Carcass Weights, 5-day Moving Avg. - Packer Hogs







# Ham, 23-27# Trmd Selected Ham, FOB Plant, USDA





#### Ham, Outer Shank, FOB Plant, USDA PRICE HISTORY AND FORECAST YEAR OVER YEAR PRICE COMPARISON AND FORECAST 170 150 85.07 110.78 -17.9% 91.64 106.45 95.24 -10.5% Feb 91.79 106.64 98.92 -7.2% Mar 100.91 114.52 105.79 -7.6% Apr 104.34 93.33 118.94 27.4% May 119.78 83.73 112.69 34.6% 5-Jun 102.38 111.07 8.5% 101.59 14-Jun 119.35 17.5% 26-Jun 101.59 115.33 13.5% 121.00 Aug 123.01 119.78 113.00 108.41 115.47 100.00 -13.4% Oct 95.52 94.99 94.00 -1.0% Nov 96.83 92.34 92.00 -0.4%





# Loin, 1/4 Trimmed Loin VAC, FOB Plant, USDA



#### Picnic, Picnic Cushion Meat Combo, FOB Plant, USDA



# Belly, Derind Belly 9-13#, FOB Plant, USDA







# Trim, Picnic Meat Combo Cushion Out, FOB Plant, USDA



# Trim, 42% Trim Combo, FOB Plant, US