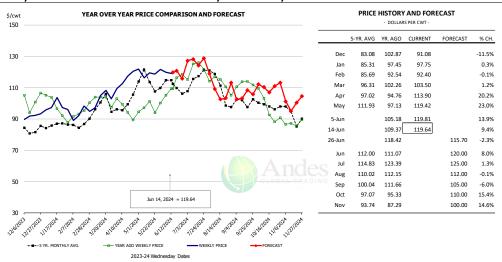

ghts, 5-day Moving Avg. - Packer Hogs







# Ham, 23-27# Trmd Selected Ham, FOB Plant, USDA





#### Ham, Outer Shank, FOB Plant, USDA PRICE HISTORY AND FORECAST YEAR OVER YEAR PRICE COMPARISON AND FORECAST 170 150 85.07 110.78 -17.9% 91.64 106.45 95.24 -10.5% Feb 91.79 106.64 98.92 -7.2% Mar 100.91 114.52 105.79 -7.6% Apr 104.34 93.33 118.94 27.4% May 119.78 83.73 112.69 34.6% 5-Jun 102.38 111.07 8.5% 101.59 14-Jun 119.35 17.5% 26-Jun 101.59 115.33 13.5% 121.00 Aug 123.01 119.78 113.00 108.41 115.47 100.00 -13.4% Oct 95.52 94.99 94.00 -1.0% Nov 96.83 92.34 92.00 -0.4%





# Loin, 1/4 Trimmed Loin VAC, FOB Plant, USDA



#### Picnic, Picnic Cushion Meat Combo, FOB Plant, USDA



# Belly, Derind Belly 9-13#, FOB Plant, USDA







# Trim, Picnic Meat Combo Cushion Out, FOB Plant, USDA



# Trim, 42% Trim Combo, FOB Plant, USDA



# Sparerib, Trmd Sparerib - MED, FOB Plant, USDA







## Jowl, Skinned Combo, FOB Plant, USDA



# Loin, Boneless Sirloin, FOB Plant, USDA



## Trim, 72% Trim Combo, FOB Plant, USDA







# Loin, Bnls CC Strap-on, FOB Plant, USDA



#### Brisket Bones, Full, 30#, USDA, FRZ



| PRICE HISTORY AND FORECAST - DOLLARS PER CWT - |           |         |         |          |        |  |  |  |
|------------------------------------------------|-----------|---------|---------|----------|--------|--|--|--|
|                                                | 5-YR. AVG | YR. AGO | CURRENT | FORECAST | % CH.  |  |  |  |
| Dec                                            |           | 92.90   | 129.16  |          | 39.0%  |  |  |  |
| Jan