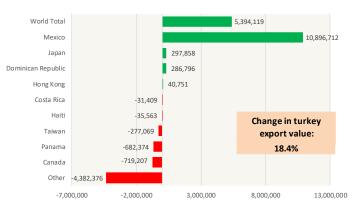

#### **Turkey Market Trends**

- There have been no major HPAI outbreaks the last two weeks but exports continue to be impacted by the outbreaks registered in Minnesota and Iowa in May.
- Turkey slaughter in the last four weeks has been down 10% from a year ago, reflecting the impact of lower poult placements earlier in the year as well as the losses sustained in April and May.
- Turkey supply is unlikely to recover in Q3. Poult placements in May were 7.6% lower than the previous year and USDA further revised down its estimates of placements for previous months. YTD poult placements were down 6.3 million head (-6%) vs. a year ago.
- Poor demand has kept breast meat prices in check despite the shortfall in supply. However, lower slaughter continues to limit availability of thigh meat, drums and wings. These items continue to trade very firm.