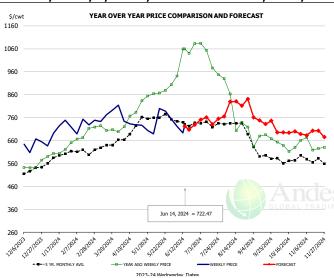

# **Beef Primal Values**

Beef Choice Cutout Value

# CHOICE, 185A, 4, USDA, BOTTOM SIRLOIN, FLAP, WT. AVG.

| - DOLLARS PER CWT - |           |         |         |          |        |  |  |  |  |  |
|---------------------|-----------|---------|---------|----------|--------|--|--|--|--|--|
|                     | 5-YR. AVG | YR. AGO | CURRENT | FORECAST | % CH.  |  |  |  |  |  |
| Dec                 | 522.19    | 529.49  | 607.78  |          | 14.8%  |  |  |  |  |  |
| Jan                 | 569.18    | 587.14  | 705.56  |          | 20.2%  |  |  |  |  |  |
| Feb                 | 603.98    | 687.44  | 714.77  |          | 4.0%   |  |  |  |  |  |
| Mar                 | 623.69    | 708.79  | 754.34  |          | 6.4%   |  |  |  |  |  |
| Apr                 | 676.44    | 769.80  | 709.73  |          | -7.8%  |  |  |  |  |  |
| May                 | 764.93    | 864.96  | 717.02  |          | -17.1% |  |  |  |  |  |
| 5-Jun               |           | 940.98  | 721.04  |          | -23.4% |  |  |  |  |  |
| 14-Jun              |           | 1059.03 | 722.47  |          | -31.8% |  |  |  |  |  |
| 26-Jun              |           | 1083.20 |         | 729.37   | -32.7% |  |  |  |  |  |
| Jun                 | 721.00    | 1032.02 |         | 731.00   | -29.2% |  |  |  |  |  |
| Jul                 | 717.03    | 991.26  |         | 760.00   | -23.3% |  |  |  |  |  |
| Aug                 | 718.40    | 768.48  |         | 824.00   | 7.2%   |  |  |  |  |  |
| Sep                 | 589.62    | 644.20  |         | 752.00   | 16.7%  |  |  |  |  |  |
| Oct                 | 553.10    | 622.95  |         | 693.00   | 11.2%  |  |  |  |  |  |
| Nov                 | 565.65    | 625.62  |         | 697.00   | 11.4%  |  |  |  |  |  |