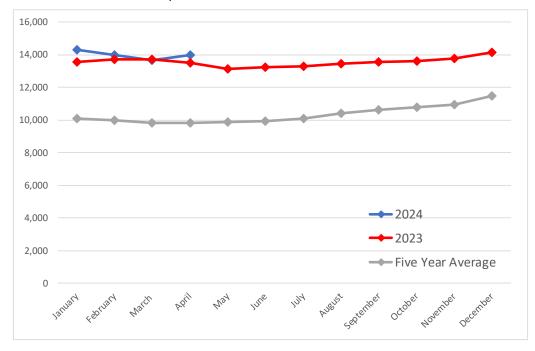

## Trim, 72% Trim Combo, FOB Plant, USDA

# Loin, Bnls CC Strap-on, FOB Plant, USDA

#### Brisket Bones, Full, 30#, USDA, FRZ

| PRICE HISTORY AND FORECAST - DOLLARS PER CWT - |           |         |         |          |        |  |  |  |
|------------------------------------------------|-----------|---------|---------|----------|--------|--|--|--|
|                                                | 5-YR. AVG | YR. AGO | CURRENT | FORECAST | % CH.  |  |  |  |
| Dec                                            |           | 92.90   | 129.16  |          | 39.0%  |  |  |  |
| Jan                                            |           | 89.54   | 127.47  |          | 42.4%  |  |  |  |
| Feb                                            |           | 92.77   | 127.44  |          | 37.4%  |  |  |  |
| Mar                                            |           | 97.35   | 123.70  |          | 27.1%  |  |  |  |
| Apr                                            |           | 102.65  | 132.07  |          | 28.7%  |  |  |  |
| May                                            |           | 106.53  | 124.20  |          | 16.6%  |  |  |  |
| 5-Jun                                          |           | 128.14  | 114.45  |          | -10.7% |  |  |  |
| 14-Jun                                         |           | 112.27  | 117.11  |          | 4.3%   |  |  |  |
| 26-Jun                                         |           | 120.88  |         | 132.70   | 9.8%   |  |  |  |
| Jun                                            |           | 116.77  |         | 135.00   | 15.6%  |  |  |  |
| Jul                                            | 104.52    | 116.87  |         | 140.00   | 19.8%  |  |  |  |
| Aug                                            | 109.40    | 115.17  |         | 137.00   | 19.0%  |  |  |  |
| Sep                                            | 109.77    | 124.70  |         | 134.00   | 7.5%   |  |  |  |
| Oct                                            | 113.73    | 131.71  |         | 132.00   | 0.2%   |  |  |  |
| Nov                                            | 111.89    | 128.79  |         | 130.00   | 0.9%   |  |  |  |

# Butt, 1/4 Trim Butt VAC, FOB Plant, USDA

|        | 5-YR. AVG | YR. AGO | CURRENT | FORECAST | % CH.  |
|--------|-----------|---------|---------|----------|--------|
| Dec    | 99.76     | 118.67  | 120.49  |          | 1.5%   |
| Jan    | 91.95     | 105.10  | 110.30  |          | 5.0%   |
| Feb    | 90.66     | 104.71  | 114.62  |          | 9.5%   |
| Mar    | 109.91    | 115.46  | 126.27  |          | 9.4%   |
| Apr    | 107.52    | 115.77  | 141.12  |          | 21.9%  |
| May    | 137.35    | 139.72  | 149.07  |          | 6.7%   |
| 5-Jun  |           | 148.36  | 145.11  |          | -2.2%  |
| 14-Jun |           | 160.82  | 143.61  |          | -10.7% |
| 26-Jun |           | 200.46  |         | 144.88   | -27.7% |
| Jun    | 142.69    | 164.58  |         | 144.00   | -12.5% |
| Jul    | 124.64    | 135.09  |         | 143.00   | 5.9%   |
| Aug    | 110.61    | 115.82  |         | 132.00   | 14.0%  |
| Sep    | 109.39    | 135.45  |         | 139.00   | 2.6%   |
| Oct    | 103.32    | 120.24  |         | 119.00   | -1.0%  |
| Nov    | 100.27    | 116.47  |         | 117.00   | 0.5%   |

PRICE HISTORY AND FORECAST

# **Beef Market - Supply Situation & Outlook**

# **Weekly Beef Production Statistics**

| Source: | ı | ıc | DΛ      |  |
|---------|---|----|---------|--|
| oui ce. | · | JO | $\nu$ A |  |

| Source: USDA   |                 |           |           |            |           |               |           |
|----------------|-----------------|-----------|-----------|------------|-----------|---------------|-----------|
|                |                 | Slaughter |           | Dressed Wt |           | Production    |           |
|                |                 | (1000 hd) | % CH.     | LBS        | % CH.     | (Million lbs) | % CH.     |
| Year Ago       | 17-Jun-23       | 636.1     |           | 809.0      |           | 513.7         |           |
| This Week      | 15-Jun-24       | 615.0     | -3.3%     | 851.0      | 5.2%      | 522.4         | 1.7%      |
| Last Week      | 8-Jun-24        | 614.0     |           | 852.0      |           | 522.0         |           |
| This Week      | 15-Jun-24       | 615.0     | 0.2%      | 851.0      | -0.1%     | 522.4         | 0.1%      |
| YTD Last Year  | 17-Jun-23       | 15,005    |           | 819.4      |           | 12,295        |           |
| YTD This Year  | 15-Jun-24       | 14,354    | -4.3%     | 842.9      | 2.9%      | 12,099        | -1.6%     |
| Quarterly Hist | ory + Forecasts |           |           |            |           |               |           |
| •              | •               |           |           |            |           |               |           |
| Q1 2023        |                 | 8,317     |           | 820.5      |           | 6,824         |           |
| Q2 2023        |                 | 8,281     |           | 810.5      |           | 6,712         |           |
| Q3 2023        |                 | 8,099     |           | 817.5      |           | 6,622         |           |
| Q4 2023        |                 | 8,146     |           | 835.9      |           | 6,810         |           |
| Annual         |                 | 32,844    | Y/Y % CH. | 821.1      | Y/Y % CH. | 26,967        | Y/Y % CH. |
| Q1 2024        |                 | 7.052     | -5.6%     | 835.3      | 1.8%      | 6 560         | -3.9%     |
| •              |                 | 7,853     |           |            |           | 6,560         |           |
| Q2 2024        |                 | 8,016     | -3.2%     | 842.0      | 3.9%      | 6,750         | 0.6%      |
| Q3 2024        |                 | 7,775     | -4.0%     | 840.0      | 2.7%      | 6,531         | -1.4%     |
| Q4 2024        |                 | 7,696     | -5.5%     | 854.0      | 2.2%      | 6,573         | -3.5%     |
| Annual         |                 | 31,341    | -4.6%     | 842.8      | 2.6%      | 26,413        | -2.1%     |
| Q1 2025        |                 | 7,306     | -7.0%     | 844.0      | 1.0%      | 6,166         | -6.0%     |
| Q2 2025        |                 | 7,551     | -5.8%     | 838.0      | -0.5%     | 6,328         | -6.2%     |
| Q3 2025        |                 | 7,387     | -5.0%     | 844.0      | 0.5%      | 6,234         | -4.5%     |
| Q4 2025        |                 | 7,388     | -4.0%     | 860.0      | 0.7%      | 6,354         | -3.3%     |
| Annual         |                 | 29,632    | -5.5%     | 846.5      | 0.4%      | 25,082        | -5.0%     |
|                |                 | - ,       |           |            |           |               |           |