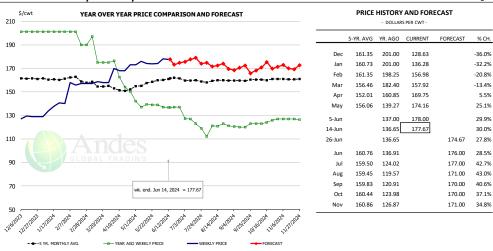

|
| Q1 2025         |                 | 49,054       | 1.4%      | 26.35      | 0.5%      | 1,293          | 1.9%      |
| Q2 2025         |                 | 51,802       | 1.5%      | 25.78      | 0.7%      | 1,335          | 2.2%      |
| Q3 2025         |                 | 53,809       | 1.5%      | 25.11      | 0.8%      | 1,351          | 2.3%      |
| Q4 2025         |                 | 55,863       | 1.9%      | 24.83      | 0.6%      | 1,387          | 2.5%      |
| Annual          |                 | 210,528      | 1.6%      | 25.52      | 0.6%      | 5,366          | 2.2%      |





# **BONELESS-SKINLESS TURKEY BREAST, TOM, FRESH, USDA**



#### Mech. Sep. Turkey-Fresh, USDA, WT.AVG.



# TURKEY MEAT - SCAPULA, FROZEN, USDA, WT.AVG.







# TURKEY THIGH, FRESH, USDA



#### DRUMSTICKS, TOM, FROZEN, USDA





# **Special Monthly Update - Pork Exports**



# Y/Y Ch. in Apr. 24 vs. Apr 23 US Fr, Froz & Pres Pork Export Volume



# Y/Y Ch. in Apr. 24 vs. Apr 23 US Pork Variety Meat Exports



#### Quantity of US Exports of Fr/Frz/Cooked Pork: World Total



#### Quantity of US Exports of Fr/Frz/Cooked Pork: Mexico



# \$ Value of US Exports of Fr/Frz/Cooked Pork: World Total



#### \$ Value of US Exports of Fr/Frz/Cooked Pork: Mexico









#### Y/Y Ch. in Apr. 24 vs. Apr 23 US Beef and Veal Export Volume



#### Y/Y Ch. in Apr. 24 vs. Apr 23 US Beef Variety Meat Exports



# Quantity of US Exports of Fr/Frz/Pres Beef & Veal: World Total



# Quantity of US Exports of Fr/Frz/Pres Beef: Mexico



# \$ Value of US Exports of Fr/Frz/Pres Beef: World Total