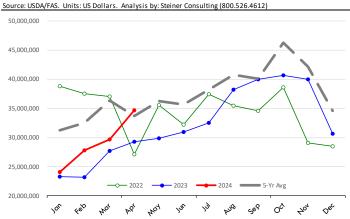

0,000,000 180,000,000 180,000,000 180,000,000

#### \$ Value of US Exports of Fr/Frz Chicken: Mexico







#### Y/Y Ch. in Apr. 24 vs. Apr 23 US Turkey Exports

-4.000

-3.000 -2.000

Source: USDA/FAS Units: Metric Tons World Total 2,471 Mexico lanar 102 93 Dominican Republic Costa Rica 37 Hong Kong Haiti -37 -72 Taiwan Change in turkey exports: Panama -182 19.7% Canada -247 Other

1.000

2.000

3.000

4.000

5.000

6.000

# Y/Y Ch. in Apr. 24 vs. Apr 23 US Turkey Export Value (\$)

Source: USDA/FAS Units: US Dollars



# Quantity of US Exports of Fr/Frz Turkey: World Total

-1.000



# Quantity of US Exports of Fr/Frz Turkey: Mexico

Source: USDA/FAS. Units: Metric Ton. Analysis by: Steiner Consulting (800.526.4612)



# \$ Value of US Exports of Fr/Frz Turkey Export Value: World Total



# \$ Value of US Exports of Fr/Frz Turkey: Mexico









# CONTRIBUTION TO YEAR/YEAR CHANGE IN MEXICO BEEF PRODUCTION

METRIC TON. April 2024 VS. April 2023







# **Mexico Pork Prices**



| W/E:                | Distrito Fed | deral y Zona Me | tropolitana |              | Nuevo Leon |        |
|---------------------|--------------|-----------------|-------------|--------------|------------|--------|
| 6/14/2024           | Ultimo       | Anterior        | Cambio      | Ultimo       | Anterior   | Cambio |
|                     |              |                 |             |              |            |        |
| Peso / 1 USD        | 18.46        | 18.41           |             | 18.46        | 18.41      |        |
|                     | HCD/KC       | LICD/KC         |