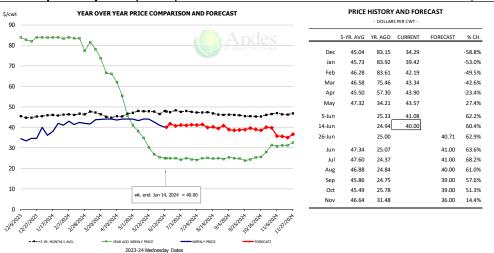

|              |           |            |           |                |           |
| Q1 2025         |                 | 49,054       | 1.4%      | 26.35      | 0.5%      | 1,293          | 1.9%      |
| Q2 2025         |                 | 51,802       | 1.5%      | 25.78      | 0.7%      | 1,335          | 2.2%      |
| Q3 2025         |                 | 53,809       | 1.5%      | 25.11      | 0.8%      | 1,351          | 2.3%      |
| Q4 2025         |                 | 55,863       | 1.9%      | 24.83      | 0.6%      | 1,387          | 2.5%      |
| Annual          |                 | 210,528      | 1.6%      | 25.52      | 0.6%      | 5,366          | 2.2%      |





# **BONELESS-SKINLESS TURKEY BREAST, TOM, FRESH, USDA**



#### Mech. Sep. Turkey-Fresh, USDA, WT.AVG.



# TURKEY MEAT - SCAPULA, FROZEN, USDA, WT.AVG.







# TURKEY THIGH, FRESH, USDA



#### DRUMSTICKS, TOM, FROZEN, USDA





# **Special Monthly Update - Pork Exports**



# Y/Y Ch. in Apr. 24 vs. Apr 23 US Fr, Froz & Pres Pork Export Volume



# Y/Y Ch. in Apr. 24 vs. Apr 23 US Pork Variety Meat Exports



#### Quantity of US Exports of Fr/Frz/Cooked Pork: World Total



#### Quantity of US Exports of Fr/Frz/Cooked Pork: Mexico



# \$ Value of US Exports of Fr/Frz/Cooked Pork: World Total



#### \$ Value of US Exports of Fr/Frz/Cooked Pork: Mexico









#### Y/Y Ch. in Apr. 24 vs. Apr 23 US Beef and Veal Export Volume



#### Y/Y Ch. in Apr. 24 vs. Apr 23 US Beef Variety Meat Exports



# Quantity of US Exports of Fr/Frz/Pres Beef & Veal: World Total



# Quantity of US Exports of