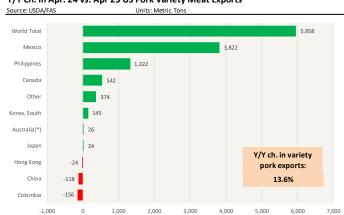

## Trim, 72% Trim Combo, FOB Plant, USDA

# Loin, Bnls CC Strap-on, FOB Plant, USDA

#### Brisket Bones, Full, 30#, USDA, FRZ

| PRICE HISTORY AND FORECAST - DOLLARS PER CWT - |           |         |         |          |        |  |  |  |
|------------------------------------------------|-----------|---------|---------|----------|--------|--|--|--|
|                                                | 5-YR. AVG | YR. AGO | CURRENT | FORECAST | % CH.  |  |  |  |
| Dec                                            |           | 92.90   | 129.16  |          | 39.0%  |  |  |  |
| Jan                                            |           | 89.54   | 127.47  |          | 42.4%  |  |  |  |
| Feb                                            |           | 92.77   | 127.44  |          | 37.4%  |  |  |  |
| Mar                                            |           | 97.35   | 123.70  |          | 27.1%  |  |  |  |
| Apr                                            |           | 102.65  | 132.07  |          | 28.7%  |  |  |  |
| May                                            |           | 106.53  | 124.20  |          | 16.6%  |  |  |  |
| 5-Jun                                          |           | 128.14  | 114.45  |          | -10.7% |  |  |  |
| 14-Jun                                         |           | 112.27  | 117.11  |          | 4.3%   |  |  |  |
| 26-Jun                                         |           | 120.88  |         | 132.70   | 9.8%   |  |  |  |
| Jun                                            |           | 116.77  |         | 135.00   | 15.6%  |  |  |  |
| Jul                                            | 104.52    | 116.87  |         | 140.00   | 19.8%  |  |  |  |
| Aug                                            | 109.40    | 115.17  |         | 137.00   | 19.0%  |  |  |  |
| Sep                                            | 109.77    | 124.70  |         | 134.00   | 7.5%   |  |  |  |
| Oct                                            | 113.73    | 131.71  |         | 132.00   | 0.2%   |  |  |  |
| Nov                                            | 111.89    | 128.79  |         | 130.00   | 0.9%   |  |  |  |

# Butt, 1/4 Trim Butt VAC, FOB Plant, USDA

|        | 5-YR. AVG | YR. AGO | CURRENT | FORECAST | % CH.  |
|--------|-----------|---------|---------|----------|--------|
| Dec    | 99.76     | 118.67  | 120.49  |          | 1.5%   |
| Jan    | 91.95     | 105.10  | 110.30  |          | 5.0%   |
| Feb    | 90.66     | 104.71  | 114.62  |          | 9.5%   |
| Mar    | 109.91    | 115.46  | 126.27  |          | 9.4%   |
| Apr    | 107.52    | 115.77  | 141.12  |          | 21.9%  |
| May    | 137.35    | 139.72  | 149.07  |          | 6.7%   |
| 5-Jun  |           | 148.36  | 145.11  |          | -2.2%  |
| 14-Jun |           | 160.82  | 143.61  |          | -10.7% |
| 26-Jun |           | 200.46  |         | 144.88   | -27.7% |
| Jun    | 142.69    | 164.58  |         | 144.00   | -12.5% |
| Jul    | 124.64    | 135.09  |         | 143.00   | 5.9%   |
| Aug    | 110.61    | 115.82  |         | 132.00   | 14.0%  |
| Sep    | 109.39    | 135.45  |         | 139.00   | 2.6%   |
| Oct    | 103.32    | 120.24  |         | 119.00   | -1.0%  |
| Nov    | 100.27    | 116.47  |         | 117.00   | 0.5%   |