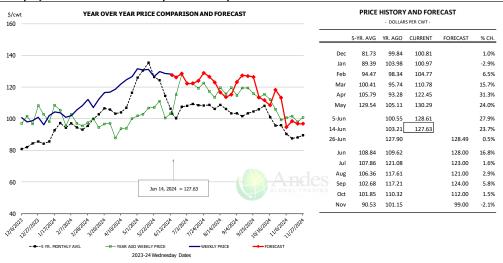

# Ham, 23-27# Trmd Selected Ham, FOB Plant, USDA

#### Ham, Outer Shank, FOB Plant, USDA PRICE HISTORY AND FORECAST YEAR OVER YEAR PRICE COMPARISON AND FORECAST 170 150 85.07 110.78 -17.9% 91.64 106.45 95.24 -10.5% Feb 91.79 106.64 98.92 -7.2% Mar 100.91 114.52 105.79 -7.6% Apr 104.34 93.33 118.94 27.4% May 119.78 83.73 112.69 34.6% 5-Jun 102.38 111.07 8.5% 101.59 14-Jun 119.35 17.5% 26-Jun 101.59 115.33 13.5% 121.00 Aug 123.01 119.78 113.00 108.41 115.47 100.00 -13.4% Oct 95.52 94.99 94.00 -1.0% Nov 96.83 92.34 92.00 -0.4%