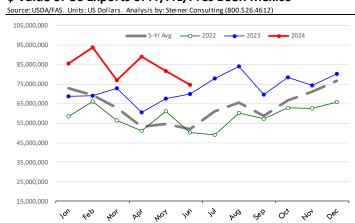

### Y/Y Ch. in Jun. 24 vs. Jun 23 US Turkey Export Value (\$)

Units: US Dollars