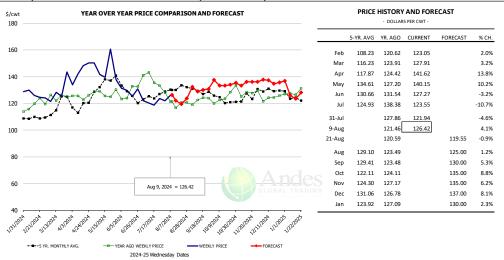

| -0.4%     |
| Q3 2025                |                        | 32,363         | 0.5%      | 210.0          | 0.0%      | 6,796          | 0.5%      |
| Q4 2025                |                        | 34,565         | 0.7%      | 216.0          | 0.2%      | 7,466          | 0.9%      |
| Annual                 |                        | 130,192        | -0.3%     | 214.8          | 0.2%      | 27,966         | 0.0%      |

### WEEKLY HOG SLAUGHTER. '000 HEAD



### Barrow/Gilt Dressed Carcass Weights, 5-day Moving Avg. - Packer Hogs







### Ham, 23-27# Trmd Selected Ham, FOB Plant, USDA



## Ham, Inner Shank, FOB Plant, USDA



### Ham, Outer Shank, FOB Plant, USDA







### Loin, 1/4 Trimmed Loin VAC, FOB Plant, USDA



### Picnic, Picnic Cushion Meat Combo, FOB Plant, USDA



#### Belly, Derind Belly 9-13#, FOB Plant, USDA







### Trim, Picnic Meat Combo Cushion Out, FOB Plant, USDA



### Trim, 42% Trim Combo, FOB Plant, USDA



### Sparerib, Trmd Sparerib - MED, FOB Plant, USDA







### Jowl, Skinned Combo, FOB Plant, USDA



| PRICE HISTORY AND FORECAST - DOLLARS PER CWT - |           |         |         |          |        |  |  |
|------------------------------------------------|-----------|---------|---------|----------|--------|--|--|
|                                                | 5-YR. AVG | YR. AGO | CURRENT | FORECAST | % CH.  |  |  |
| Feb                                            | 73.23     | 88.58   | 70.44   |          | -20.5% |  |  |
| Mar                                            | 71.67     | 89.31   | 79.05   |          | -20.5%