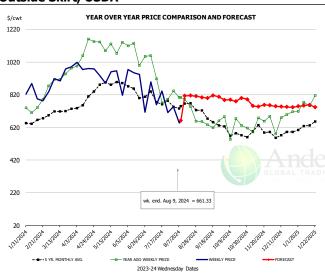

### **Outside Skirt, USDA**

|        | 5-YR. AVG | YR. AGO | CURRENT | FORECAST | % CH.  |
|--------|-----------|---------|---------|----------|--------|
| Feb    | 649.02    | 758.93  | 819.64  |          | 8.0%   |
| Mar    | 690.67    | 942.37  | 945.67  |          | 0.3%   |
| Apr    | 776.46    | 1093.24 | 996.21  |          | -8.9%  |
| May    | 876.15    | 1104.74 | 888.47  |          | -19.6% |
| Jun    | 814.29    | 1010.59 | 829.91  |          | -17.9% |
| Jul    | 758.67    | 837.10  | 705.20  |          | -15.8% |
| 31-Jul |           | 843.62  | 746.94  |          | -11.5% |
| 9-Aug  |           | 803.25  | 661.33  |          | -17.7% |
| 21-Aug |           | 748.76  |         | 815.41   | 8.9%   |
| Aug    | 726.57    | 726.92  |         | 810.00   | 11.4%  |
| Sep    | 656.56    | 650.68  |         | 805.00   | 23.7%  |
| Oct    | 577.10    | 620.37  |         | 790.00   | 27.3%  |
| Nov    | 574.84    | 633.45  |         | 755.00   | 19.2%  |
| Dec    | 564.88    | 676.13  |         | 750.00   | 10.9%  |
| Jan    | 624.12    | 765.88  |         | 750.00   | -2.1%  |