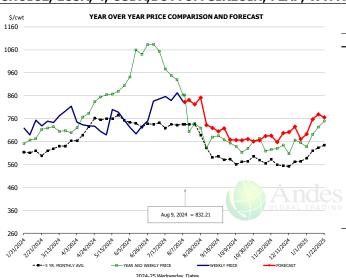

### CHOICE, 185A, 4, USDA, BOTTOM SIRLOIN, FLAP, WT. AVG.

| - DOLLARS PER CWT - |           |         |         |          |        |  |  |  |
|---------------------|-----------|---------|---------|----------|--------|--|--|--|
|                     | 5-YR. AVG | YR. AGO | CURRENT | FORECAST | % CH   |  |  |  |
| Feb                 | 603.98    | 687.44  | 714.77  |          | 4.0%   |  |  |  |
| Mar                 | 623.69    | 708.79  | 754.34  |          | 6.4%   |  |  |  |
| Apr                 | 676.44    | 769.80  | 709.73  |          | -7.8%  |  |  |  |
| May                 | 764.93    | 864.96  | 717.02  |          | -17.19 |  |  |  |
| Jun                 | 721.00    | 1032.02 | 724.98  |          | -29.89 |  |  |  |
| Jul                 | 717.03    | 991.26  | 847.47  |          | -14.59 |  |  |  |
| 31-Jul              |           | 929.60  | 872.07  |          | -6.29  |  |  |  |
| 9-Aug               |           | 862.47  | 832.21  |          | -3.59  |  |  |  |
| 21-Aug              |           | 738.62  |         | 821.71   | 11.29  |  |  |  |
| Aug                 | 718.40    | 768.48  |         | 834.00   | 8.59   |  |  |  |
| Sep                 | 589.62    | 644.20  |         | 724.00   | 12.49  |  |  |  |
| Oct                 | 553.10    | 622.95  |         | 665.00   | 6.89   |  |  |  |
| Nov                 | 565.65    | 625.62  |         | 679.00   | 8.59   |  |  |  |
| Dec                 | 550.20    | 607.78  |         | 700.00   | 15.29  |  |  |  |
| Jan                 | 607.55    | 705.56  |         | 751.00   | 6.49   |  |  |  |