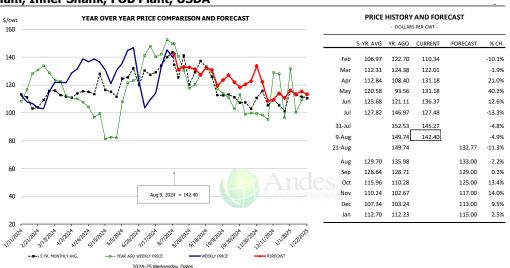

| 7,016          | -1.1%     |
| Q2 2025                |                        | 30,935         | -1.0%     | 216.2          | 0.1%      | 6,688          | -0.4%     |
| Q3 2025                |                        | 32,363         | 0.5%      | 210.0          | 0.0%      | 6,796          | 0.5%      |
| Q4 2025                |                        | 34,565         | 0.7%      | 216.0          | 0.2%      | 7,466          | 0.9%      |
| Annual                 |                        | 130,192        | -0.3%     | 214.8          | 0.2%      | 27,966         | 0.0%      |

### WEEKLY HOG SLAUGHTER. '000 HEAD



### Barrow/Gilt Dressed Carcass Weights, 5-day Moving Avg. - Packer Hogs







### Ham, 23-27# Trmd Selected Ham, FOB Plant, USDA



## Ham, Inner Shank, FOB Plant, USDA



### Ham, Outer Shank, FOB Plant, USDA







### Loin, 1/4 Trimmed Loin VAC, FOB Plant, USDA



### Picnic, Picnic Cushion Meat Combo, FOB Plant, USDA



#### Belly, Derind Belly 9-13#, FOB Plant, USDA







### Trim, Picnic Meat Combo Cushion Out, FOB Plant, USDA



### Trim, 42% Trim Combo, FOB Plant, USDA



### Sparerib, Trmd Sparerib - MED, FOB Plant, USDA







### Jowl, Skinned Combo, FOB Plant, USDA



| PRICE HISTORY AND FORECAST - DOLLARS PER CWT - |           |         |         |          |        |  |  |
|------------------------------------------------|-----------|---------|---------|----------|--------|--|--|
|                                                | 5-YR. AVG | YR. AGO | CURRENT | FORECAST | % CH.  |  |  |
| Feb                                            | 73.2