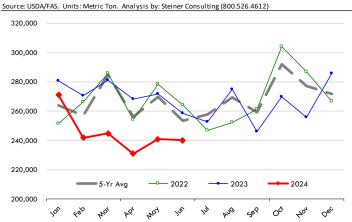

### Quantity of US Exports of Fr/Frz Turkey: World Total

Source: USDA/FAS. Units: Metric Ton. Analysis by: Steiner Consulting (800.526.4612)