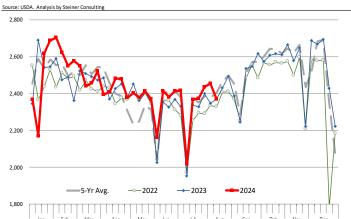

### Pork Market Trends:

- Weather disruptions resulted in lower slaughter early in the week. However, with supply expected to recover this coming week, prices came under significant pressure on Thursday and Friday.
- Higher prices for hams and bellies at the end of July and early August helped bolster the overall wholesale index. The rally proved to be short lived. Belly prices at the end of the week were 16% lower than the week before and ham primal value was down 9%.
- Pork processors recognize that there will be more supply coming in the next two weeks and seem more willing to negotiate. Pork supply will only continue to increase going forward.
- Loin prices have traded sideways for the last 45 days and continue to provide retailers with attractive value for post Labor Day features. Higher prices expected in September.