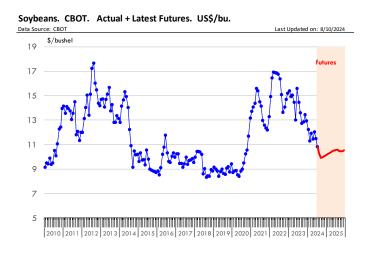

| Last Year | Ch. From<br>Last Year |
|----------------------|-----------------|---------------|---|--------|-----------|-----------------------|
|                      | 9-Aug-24        | 2-Aug-24      |   |        | 9-Aug-23  |                       |
| Soybean Fut          | <u>tures</u>    |               |   |        |           |                       |
| Aug '24              | 1028.00         | 1029.25       | Ţ | -1.25  | 1431.50   | <b>↓</b> -403.50      |
| Sep '24              | 988.75          | 1018.00       | 1 | -29.25 | 1355.25   | -366.50               |
| Nov '24              | 1002.50         | 1027.25       | 1 | -24.75 | 1308.50   | -306.00               |
| Jan 25'              | 1019.25         | 1044.00       | ļ | -24.75 | 1318.50   | -299.25               |









| Futures<br>Contracts | Current<br>Week | Prior<br>Week | Ch. From Last<br>Week |        | Last Year |   | Ch. From<br>Last Year |  |
|----------------------|-----------------|---------------|-----------------------|--------|-----------|---|-----------------------|--|
|                      | 9-Aug-24        | 2-Aug-24      |                       |        | 9-Aug-23  |   |                       |  |
| Soybean Me           | eal Futures     |               |                       |        |           |   |                       |  |
| Aug '24              | 326.30          | 361.50        | Ţ                     | -35.20 | 426.30    | ţ | -100.00               |  |
| Sep '24              | 311.70          | 333.70        | ţ                     | -22.00 | 426.30    | ļ | -114.60