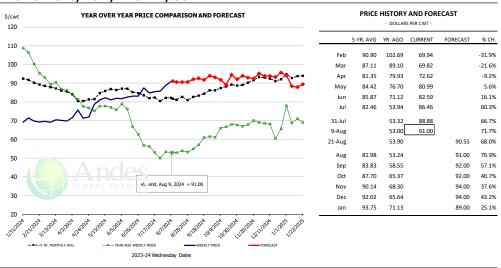

#### Belly, Derind Belly 9-13#, FOB Plant, USDA

#### Brisket Bones, Full, 30#, USDA, FRZ

| PRICE HISTORY AND FORECAST - DOLLARS PER CWT - |           |         |         |          |       |  |  |
|------------------------------------------------|-----------|---------|---------|----------|-------|--|--|
|                                                | 5-YR. AVG | YR. AGO | CURRENT | FORECAST | % CH  |  |  |
| Feb                                            |           | 92.77   | 127.44  |          | 37.4% |  |  |
| Mar                                            |           | 97.35   | 123.70  |          | 27.1% |  |  |
| Apr                                            |           | 102.65  | 132.07  |          | 28.7% |  |  |
| May                                            |           | 106.53  | 124.20  |          | 16.6% |  |  |
| Jun                                            |           | 116.77  | 117.24  |          | 0.4%  |  |  |
| Jul                                            |           | 116.87  | 123.57  |          | 5.7%  |  |  |
| 31-Jul                                         |           | 110.24  | 129.64  |          | 17.6% |  |  |
| 9-Aug                                          |           | 116.18  | 117.43  |          | 1.1%  |  |  |
| 21-Aug                                         |           | 118.56  |         | 122.96   | 3.7%  |  |  |
| Aug                                            |           | 115.17  |         | 120.00   | 4.2%  |  |  |
| Sep                                            | 109.77    | 124.70  |         | 122.00   | -2.2% |  |  |
| Oct                                            | 113.73    | 131.71  |         | 124.00   | -5.9% |  |  |
| Nov                                            | 111.89    | 128.79  |         | 125.00   | -2.9% |  |  |
| Dec                                            | 109.85    | 129.16  |         | 125.00   | -3.2% |  |  |
| Jan                                            | 106.26    | 127.47  |         | 126.00   | -1.2% |  |  |