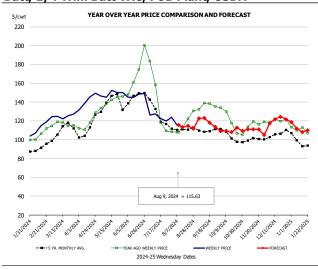

### Loin, Boneless Sirloin, FOB Plant, USDA

|        | 5-YR. AVG | YR. AGO | CURRENT | FORECAST | % CH. |
|--------|-----------|---------|---------|----------|-------|
| Feb    | 111.83    | 116.99  | 124.55  |          | 6.5%  |
| Mar    | 114.27    | 122.47  | 129.19  |          | 5.5%  |
| Apr    | 122.03    | 118.94  | 130.43  |          | 9.7%  |
| May    | 134.12    | 121.05  | 130.51  |          | 7.8%  |
| Jun    | 124.99    | 127.17  | 126.79  |          | -0.3% |
| Jul    | 124.90    | 133.64  | 126.92  |          | -5.0% |
| 31-Jul |           | 131.77  | 131.82  |          | 0.0%  |
| 9-Aug  |           | 134.81  | 131.34  |          | -2.6% |
| 21-Aug |           | 121.42  |         | 123.67   | 1.9%  |
| Aug    | 128.07    | 126.89  |         | 129.00   | 1.7%  |
| Sep    | 127.43    | 127.33  |         | 131.00   | 2.9%  |
| Oct    | 127.28    | 126.33  |         | 131.00   | 3.7%  |
| Nov    | 122.27    | 125.75  |         | 129.00   | 2.6%  |
| Dec    | 123.15    | 123.47  |         | 125.00   | 1.2%  |
| Jan    | 119.28    | 119.56  |         | 129.00   | 7.9%  |