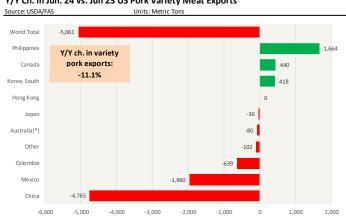

3%                   |
| Q4 2025           |                | 53,595                   | 1.9%                   | 24.95          | 0.6%         | 1,337                 | 2.5%                   |
| Annual            |                | 204,913                  | 1.7%                   | 25.84          | 0.8%         | 5,292                 | 2.5%                   |





### **BONELESS-SKINLESS TURKEY BREAST, TOM, FRESH, USDA**



#### Mech. Sep. Turkey-Fresh, USDA, WT.AVG.



#### TURKEY MEAT - SCAPULA, FROZEN, USDA, WT.AVG.







### TURKEY THIGH, FRESH, USDA



#### DRUMSTICKS, TOM, FROZEN, USDA





### **Special Monthly Update - Pork Exports**



#### Y/Y Ch. in Jun. 24 vs. Jun 23 US Fr, Froz & Pres Pork Export Volume



#### Y/Y Ch. in Jun. 24 vs. Jun 23 US Pork Variety Meat Exports



### Quantity of US Exports of Fr/Frz/Cooked Pork: World Total



#### Quantity of US Exports of Fr/Frz/Cooked Pork: Mexico



### \$ Value of US Exports of Fr/Frz/Cooked Pork: World Total



#### \$ Value of US Exports of Fr/Frz/Cooked Pork: Mexico





### **Special Monthly Update - Beef Exports**



#### Y/Y Ch. in Jun. 24 vs. Jun 23 US Beef and Veal Export Volume



#### Y/Y Ch. in Jun. 24 vs. Jun 23 US Beef Variety Meat Exports



### Quantity of US Exports of Fr/Frz/Pres Beef & Veal: World Total



### Quantity of US Exports of Fr/Frz/Pres Beef: Mexico



### \$ Value of US Exports of Fr/Frz/Pres Beef: World Total



### \$ Value of US Exports of Fr/Frz/Pres Beef: Mexico





### **Special Monthly Update - Chicken Exports**



### Y/Y Ch. in Jun. 24 vs. Jun 23 US Fresh/Frozen Broile