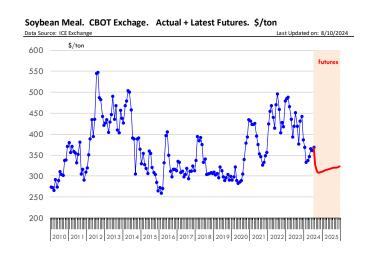

### Pork Market Trends:

- Weather disruptions resulted in lower slaughter early in the week. However, with supply expected to recover this coming week, prices came under significant pressure on Thursday and Friday.
- Higher prices for hams and bellies at the end of July and early August helped bolster the overall wholesale index. The rally proved to be short lived. Belly prices at the end of the week were 16% lower than the week before and ham primal value was down 9%.
- Pork processors recognize that there will be more supply coming in the next two weeks and seem more willing to negotiate. Pork supply will only continue to increase going forward.
- Loin prices have traded sideways for the last 45 days and continue to provide retailers with attractive value for post Labor Day features. Higher prices expected in September.