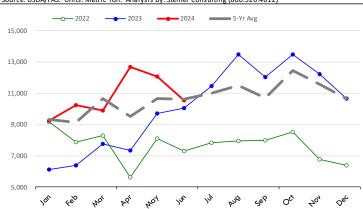

#### Quantity of US Exports of Fr/Frz Turkey: Mexico

Source: USDA/FAS. Units: Metric Ton. Analysis by: Steiner Consulting (800.526.4612)