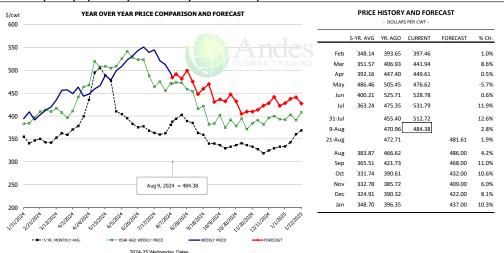

|                 | 29,906    | -5.2%     | 849.3      | 0.8%      | 25,396        | -4.5%     |
|                |                 |           |           |            |           |               |           |

### WEEKLY STEER AND HEIFER SLAUGHTER. '000 HEAD



### Weekly Average FI Cattle Carcass Weights (Includes Fed & Non Fed Cattle)





### **Beef Primal Values**



Daily Prices. \$/cwt. Source: USDA-AMS Mandatory Price Reporting Service. Analysis by Steiner Consulting













### USDA, 50CL BEEF TRIM, FRESH, NATIONAL, WT. AVG.





### SELECT, 114A, 3, SHOULDER CLOD, TRIMMED, 1/4" MAX, WT. AVG., USDA



### SELECT, 170 GOOSENECK ROUND, 18-33, USDA







### CHOICE, 168, 3, TOP INSIDE ROUND, 1/4" MAX, WT. AVG., USDA



#### CHOICE, 184, 3, USDA, TOP BUTT, BONELESS, WT. AVG.



### CHOICE, 120, 1, USDA, BRISKET, DECKLE-OFF, BONELESS, WT. AVG.







### **Inside Skirt, USDA**



### CHOICE, 167A, 4, USDA, KNUCKLE, PEELED, WT. AVG.



#### CHOICE, 171B, 3, OUTSIDE ROUND, FLAT, WT. AVG., USDA





### CHOICE, 185A, 4, USDA, BOTTOM SIRLOIN, FLAP, WT. AVG.





| - DOLLARS PER CWT - |           |         |         |          |        |  |  |  |
|---------------------|-----------|---------|---------|----------|--------|--|--|--|
|                     | 5-YR. AVG | YR. AGO | CURRENT | FORECAST | % CH   |  |  |  |
| Feb                 | 603.98    | 687.44  | 714.77  |          | 4.0%   |  |  |  |
| Mar                 | 623.69    | 708.79  | 754.34  |          | 6.4%   |  |  |  |
| Apr                 | 676.44    | 769.80  | 709.73  |          | -7.8%  |  |  |  |
| M