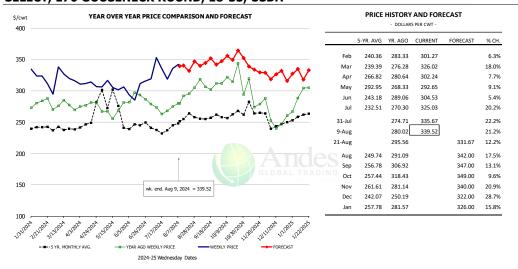

Q4 2025        |                 | 7,390     | -5.0%     | 862.0      | 0.9%      | 6,370         | -4.1%     |
| Annual         |                 | 29,906    | -5.2%     | 849.3      | 0.8%      | 25,396        | -4.5%     |
|                |                 |           |           |            |           |               |           |

### WEEKLY STEER AND HEIFER SLAUGHTER. '000 HEAD



### Weekly Average FI Cattle Carcass Weights (Includes Fed & Non Fed Cattle)





### **Beef Primal Values**



Daily Prices. \$/cwt. Source: USDA-AMS Mandatory Price Reporting Service. Analysis by Steiner Consulting













### USDA, 50CL BEEF TRIM, FRESH, NATIONAL, WT. AVG.





### SELECT, 114A, 3, SHOULDER CLOD, TRIMMED, 1/4" MAX, WT. AVG., USDA



### SELECT, 170 GOOSENECK ROUND, 18-33, USDA







### CHOICE, 168, 3, TOP INSIDE ROUND, 1/4" MAX, WT. AVG., USDA



#### CHOICE, 184, 3, USDA, TOP BUTT, BONELESS, WT. AVG.



### CHOICE, 120, 1, USDA, BRISKET, DECKLE-OFF, BONELESS, WT. AVG.







### **Inside Skirt, USDA**



### CHOICE, 167A, 4, USDA, KNUCKLE, PEELED, WT. AVG.



#### CHOICE, 171B, 3, OUTSIDE ROUND, FLAT, WT. AVG., USDA





### CHOICE, 185A, 4, USDA, BOTTOM SIRLOIN, FLAP, WT. AVG.





| - DOLLARS PER CWT - |           |         |         |          |        |  |  |  |
|---------------------|-----------|---------|---------|----------|--------|--|--|--|
|                     | 5-YR. AVG | YR. AGO | CURRENT | FORECAST | % CH   |  |  |  |
| Feb                 | 603.98    | 687.44  | 714.77  |          | 4.0%   |  |  |  |
| Mar                 | 623.69    | 708.79