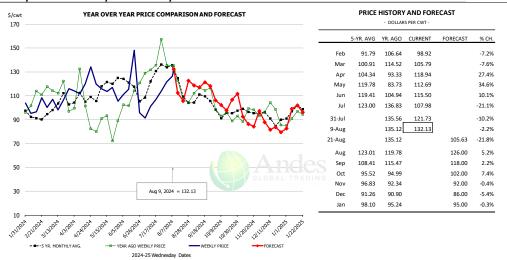

|                        | 30,935         | -1.0%     | 216.2          | 0.1%      | 6,688          | -0.4%     |
| Q3 2025                |                        | 32,363         | 0.5%      | 210.0          | 0.0%      | 6,796          | 0.5%      |
| Q4 2025                |                        | 34,565         | 0.7%      | 216.0          | 0.2%      | 7,466          | 0.9%      |
| Annual                 |                        | 130,192        | -0.3%     | 214.8          | 0.2%      | 27,966         | 0.0%      |

### WEEKLY HOG SLAUGHTER. '000 HEAD



### Barrow/Gilt Dressed Carcass Weights, 5-day Moving Avg. - Packer Hogs







### Ham, 23-27# Trmd Selected Ham, FOB Plant, USDA



## Ham, Inner Shank, FOB Plant, USDA



### Ham, Outer Shank, FOB Plant, USDA







### Loin, 1/4 Trimmed Loin VAC, FOB Plant, USDA



### Picnic, Picnic Cushion Meat Combo, FOB Plant, USDA



#### Belly, Derind Belly 9-13#, FOB Plant, USDA







### Trim, Picnic Meat Combo Cushion Out, FOB Plant, USDA



### Trim, 42% Trim Combo, FOB Plant, USDA



### Sparerib, Trmd Sparerib - MED, FOB Plant, USDA







### Jowl, Skinned Combo, FOB Plant, USDA



| PRICE HISTORY AND FORECAST - DOLLARS PER CWT - |           |         |         |          |        |  |  |
|------------------------------------------------|-----------|---------|---------|----------|--------|--|--|
|                                                | 5-YR. AVG | YR. AGO | CURRENT | FORECAST | % CH.  |  |  |
| Feb                                            | 73.23     | 88.58   | 70.44   |          | -2