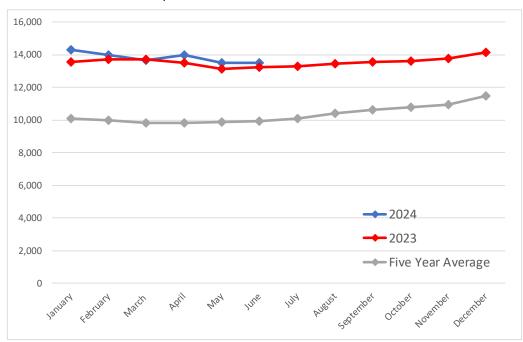

### **Beef Market - Supply Situation & Outlook**

### **Weekly Beef Production Statistics**

| Source: | USDA |
|---------|------|
| source: | USDA |

| Source: USDA   |                 |           |           |            |           |               |           |
|----------------|-----------------|-----------|-----------|------------|-----------|---------------|-----------|
|                |                 | Slaughter |           | Dressed Wt |           | Production    |           |
|                |                 | (1000 hd) | % CH.     | LBS        | % CH.     | (Million lbs) | % CH.     |
| Year Ago       | 12-Aug-23       | 615.9     |           | 821.0      |           | 493.8         |           |
| This Week      | 10-Aug-24       | 591.0     | -4.0%     | 842.0      | 2.6%      | 496.9         | 0.6%      |
| Last Week      | 3-Aug-24        | 593.0     |           | 843.0      |           | 498.7         |           |
| This Week      | 10-Aug-24       | 591.0     | -0.3%     | 842.0      | -0.1%     | 496.9         | -0.4%     |
| YTD Last Year  | 12-Aug-23       | 19,935    |           | 817.2      |           | 16,291        |           |
| YTD This Year  | 10-Aug-24       | 19,080    | -4.3%     | 842.2      | 3.1%      | 16,069        | -1.4%     |
| Quarterly Hist | ory + Forecasts | 3         |           |            |           |               |           |
| 04 2022        |                 | 0.247     |           | 020 5      |           | 6.024         |           |
| Q1 2023        |                 | 8,317     |           | 820.5      |           | 6,824         |           |
| Q2 2023        |                 | 8,281     |           | 810.5      |           | 6,712         |           |
| Q3 2023        |                 | 8,099     |           | 817.5      |           | 6,622         |           |
| Q4 2023        |                 | 8,146     |           | 835.9      |           | 6,810         |           |
| Annual         |                 | 32,844    | Y/Y % CH. | 821.1      | Y/Y % CH. | 26,967        | Y/Y % CH. |
| Q1 2024        |                 | 7,853     | -5.6%     | 835.3      | 1.8%      | 6,560         | -3.9%     |
| Q2 2024        |                 | 8,016     | -3.2%     | 844.1      | 4.1%      | 6,766         | 0.8%      |
| Q3 2024        |                 | 7,899     | -2.5%     | 837.0      | 2.4%      | 6,611         | -0.2%     |
| Q4 2024        |                 | 7,779     | -4.5%     | 854.0      | 2.2%      | 6,643         | -2.4%     |
| Annual         |                 | 31,547    | -3.9%     | 842.6      | 2.6%      | 26,580        | -1.4%     |
|                |                 |           |           |            |           |               |           |
| Q1 2025        |                 | 7,460     | -5.0%     | 848.0      | 1.5%      | 6,326         | -3.6%     |
| Q2 2025        |                 | 7,631     | -4.8%     | 846.0      | 0.2%      | 6,456         | -4.6%     |
| Q3 2025        |                 | 7,425     | -6.0%     | 841.0      | 0.5%      | 6,244         | -5.6%     |
| Q4 2025        |                 | 7,390     | -5.0%     | 862.0      | 0.9%      | 6,370         | -4.1%     |
| Annual         |                 | 29,906    | -5.2%     | 849.3      | 0.8%      | 25,396        | -4.5%     |
|                |                 |           |           |            |           |               |           |