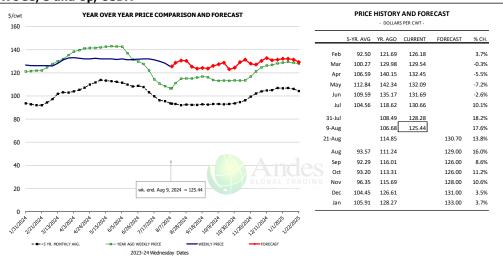

### Loin, Boneless Sirloin, FOB Plant, USDA

|        | 5-YR. AVG | YR. AGO | CURRENT | FORECAST | % CH. |
|--------|-----------|---------|---------|----------|-------|
| Feb    | 111.83    | 116.99  | 124.55  |          | 6.5%  |
| Mar    | 114.27    | 122.47  | 129.19  |          | 5.5%  |
| Apr    | 122.03    | 118.94  | 130.43  |          | 9.7%  |
| May    | 134.12    | 121.05  | 130.51  |          | 7.8%  |
| Jun    | 124.99    | 127.17  | 126.79  |          | -0.3% |
| Jul    | 124.90    | 133.64  | 126.92  |          | -5.0% |
| 31-Jul |           | 131.77  | 131.82  |          | 0.0%  |
| 9-Aug  |           | 134.81  | 131.34  |          | -2.6% |
| 21-Aug |           | 121.42  |         | 123.67   | 1.9%  |
| Aug    | 128.07    | 126.89  |         | 129.00   | 1.7%  |
| Sep    | 127.43    | 127.33  |         | 131.00   | 2.9%  |
| Oct    | 127.28    | 126.33  |         | 131.00   | 3.7%  |
| Nov    | 122.27    | 125.75  |         | 129.00   | 2.6%  |
| Dec    | 123.15    | 123.47  |         | 125.00   | 1.2%  |
| Jan    | 119.28    | 119.56  |         | 129.00   | 7.9%  |