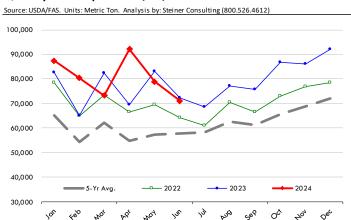

| 0.6%         | 1,337                 | 2.5%                   |
| Annual            |                | 204,913                  | 1.7%                   | 25.84          | 0.8%         | 5,292                 | 2.5%                   |





### **BONELESS-SKINLESS TURKEY BREAST, TOM, FRESH, USDA**



#### Mech. Sep. Turkey-Fresh, USDA, WT.AVG.



#### TURKEY MEAT - SCAPULA, FROZEN, USDA, WT.AVG.







### TURKEY THIGH, FRESH, USDA



#### DRUMSTICKS, TOM, FROZEN, USDA





### **Special Monthly Update - Pork Exports**



#### Y/Y Ch. in Jun. 24 vs. Jun 23 US Fr, Froz & Pres Pork Export Volume



#### Y/Y Ch. in Jun. 24 vs. Jun 23 US Pork Variety Meat Exports



### Quantity of US Exports of Fr/Frz/Cooked Pork: World Total



#### Quantity of US Exports of Fr/Frz/Cooked Pork: Mexico



### \$ Value of US Exports of Fr/Frz/Cooked Pork: World Total



#### \$ Value of US Exports of Fr/Frz/Cooked Pork: Mexico





### **Special Monthly Update - Beef Exports**



#### Y/Y Ch. in Jun. 24 vs. Jun 23 US Beef and Veal Export Volume



#### Y/Y Ch. in Jun. 24 vs. Jun 23 US Beef Variety Meat Exports



### Quantity of US Exports of Fr/Frz/Pres Beef & Veal: World Total



### Quantity of US Exports of Fr/Frz/Pres Beef: Mexico



### \$ Value of US Exports of Fr/Frz/Pres Beef: World Total



### \$ Value of US Exports of Fr/Frz/Pres Beef: Mexico





### **Special Monthly Update - Chicken Exports**



### Y/Y Ch. in Jun. 24 vs. Jun 23 US Fresh/Frozen Broiler Meat Exports

# World Total

Source: USDA/FAS. Analysis by Steiner Consulting

-25,000



5,000

### Y/Y Ch. in Jun. 24 vs.