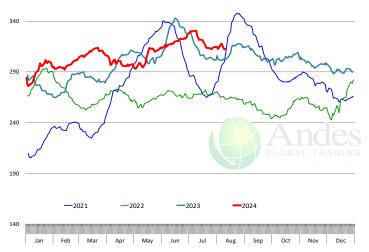

### **Beef Primal Values**

Daily Prices. \$/cwt. Source: USDA-AMS Mandatory Price Reporting Service. Analysis by Steiner Consulting

### **Beef Market Trends:**

- A two tiered market persists, with end cuts continuing to command premiums while higher value cuts, especially loin subprimals, losing ground. Some of this is seasonal, as demand for higher value cuts subsides after July 4th. Also, ground beef sales receive a boost going into Labor Day.
- Market remains short of lean grinding beef due to the sharp decline in cow slaughter. This has helped bolster the value of chuck and round cuts. Seasonally prices for end cuts move higher into the fall as cooler weather induces more features for roasts and braising items.
- Strong ground beef demand and lower inventory levels have also bolstered the value of 50CL beef trim, with prices now double what they were just a couple of months ago.
- Packer margins are in the red even as fed cattle prices declined by more than \$3 last week. This will continue to limit fed cattle slaughter and supply availability.