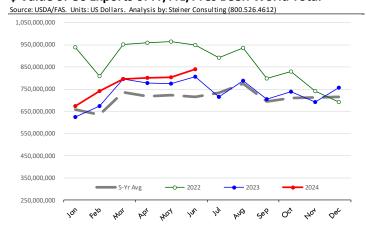

y Update - Pork Exports**



#### Y/Y Ch. in Jun. 24 vs. Jun 23 US Fr, Froz & Pres Pork Export Volume



#### Y/Y Ch. in Jun. 24 vs. Jun 23 US Pork Variety Meat Exports



### Quantity of US Exports of Fr/Frz/Cooked Pork: World Total



#### Quantity of US Exports of Fr/Frz/Cooked Pork: Mexico



### \$ Value of US Exports of Fr/Frz/Cooked Pork: World Total



#### \$ Value of US Exports of Fr/Frz/Cooked Pork: Mexico





### **Special Monthly Update - Beef Exports**



#### Y/Y Ch. in Jun. 24 vs. Jun 23 US Beef and Veal Export Volume



#### Y/Y Ch. in Jun. 24 vs. Jun 23 US Beef Variety Meat Exports



### Quantity of US Exports of Fr/Frz/Pres Beef & Veal: World Total



### Quantity of US Exports of Fr/Frz/Pres Beef: Mexico



### \$ Value of US Exports of Fr/Frz/Pres Beef: World Total



### \$ Value of US Exports of Fr/Frz/Pres Beef: Mexico





### **Special Monthly Update - Chicken Exports**



### Y/Y Ch. in Jun. 24 vs. Jun 23 US Fresh/Frozen Broiler Meat Exports

# World Total

Source: USDA/FAS. Analysis by Steiner Consulting

-25,000



5,000

### Y/Y Ch. in Jun. 24 vs. Jun 23 US Broiler Export Value (\$)



### Othe Y/Y Change in export volume 2,999 Angola of fresh/frz chicken Canada 1,423 -7.1% Guatemala 1,078 710 Hong Kong Kazakhstan Cuba Mexico China

-5,000

### Quantity of US Exports of Fr/Frz Chicken: World Total

-15,000



### \$ Value of US Exports of Fr/Frz Chicken: World Total



### Quantity of US Exports of Fr/Frz Chicken: Mexico



### \$ Value of US Exports of Fr/Frz Chicken: Mexico







#### Y/Y Ch. in Jun. 24 vs. Jun 23 US Turkey Exports

Source