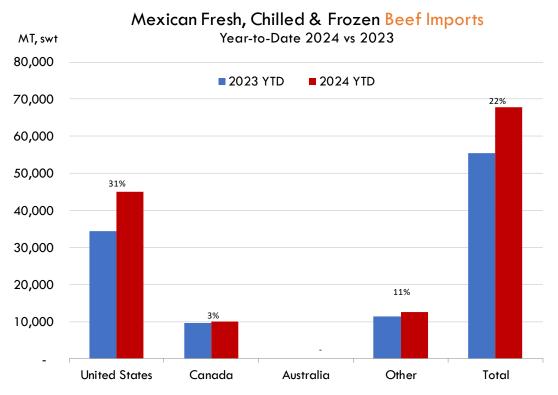

| 0.04   |
| Retazo de cabeza    | 3.16         | 3.10            | 0.15        | 2.02                   | 1.50             | 0.04   |
| Sesos               | 5.31         | 5.21            | 0.10        |                        |                  |        |
| Tocino              | 6.51         | 6.13            | 0.10        | 5.54                   | 5.44             | 0.10   |
| Varilla             | 0.42         | 0.13            | -0.57       | Andes                  | J. <del>44</del> | 0.10   |
| Fuente: SNIIM       | 0.42         | 0.33            | -0.37       | OBAL TRADING           |                  |        |
| rueille. Sivilivi   |              |                 |             | LUCT DEVERSES TO THREE |                  |        |



### **Mexico Beef Imports**





### **Mexico Beef Exports**





### **Colombia Meat Price Reference**



### **Beef Carcass Prices**

Source: Dane Units: COP/KG



### **Pork Carcass Prices**

Source: Dane Units: COP/KG







### **Colombia Meat Price Reference**

|