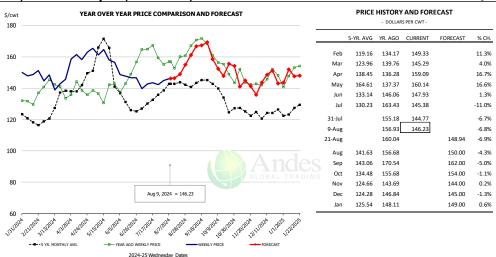

### Butt, 1/4 Trim Butt VAC, FOB Plant, USDA

|        | 5-YR. AVG | YR. AGO | CURRENT | FORECAST | % CH.  |
|--------|-----------|---------|---------|----------|--------|
| Feb    | 90.66     | 104.71  | 114.62  |          | 9.5%   |
| Mar    | 109.91    | 115.46  | 126.27  |          | 9.4%   |
| Apr    | 107.52    | 115.77  | 141.12  |          | 21.9%  |
| May    | 137.35    | 139.72  | 149.07  |          | 6.7%   |
| Jun    | 142.69    | 164.58  | 145.29  |          | -11.7% |
| Jul    | 124.64    | 135.09  | 126.54  |          | -6.3%  |
| 31-Jul |           | 108.36  | 123.70  |          | 14.2%  |
| 9-Aug  |           | 107.97  | 115.63  |          | 7.1%   |
| 21-Aug |           | 122.19  |         | 114.79   | -6.1%  |
| Aug    | 110.61    | 115.82  |         | 115.00   | -0.7%  |
| Sep    | 109.39    | 135.45  |         | 120.00   | -11.4% |
| Oct    | 103.32    | 120.24  |         | 111.00   | -7.7%  |
| Nov    | 100.27    | 116.47  |         | 111.00   | -4.7%  |
| Dec    | 104.65    | 120.49  |         | 119.00   | -1.2%  |
| Jan    | 97.22     | 110.30  |         | 111.00   | 0.6%   |