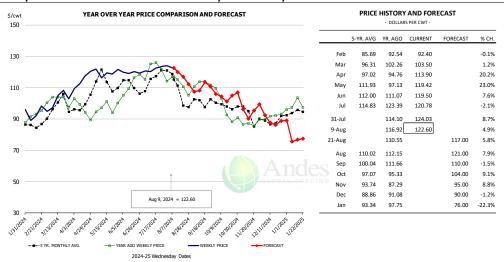

### Loin, Boneless Sirloin, FOB Plant, USDA

|        | 5-YR. AVG | YR. AGO | CURRENT | FORECAST | % CH. |
|--------|-----------|---------|---------|----------|-------|
| Feb    | 111.83    | 116.99  | 124.55  |          | 6.5%  |
| Mar    | 114.27    | 122.47  | 129.19  |          | 5.5%  |
| Apr    | 122.03    | 118.94  | 130.43  |          | 9.7%  |
| May    | 134.12    | 121.05  | 130.51  |          | 7.8%  |
| Jun    | 124.99    | 127.17  | 126.79  |          | -0.3% |
| Jul    | 124.90    | 133.64  | 126.92  |          | -5.0% |
| 31-Jul |           | 131.77  | 131.82  |          | 0.0%  |
| 9-Aug  |           | 134.81  | 131.34  |          | -2.6% |
| 21-Aug |           | 121.42  |         | 123.67   | 1.9%  |
| Aug    | 128.07    | 126.89  |         | 129.00   | 1.7%  |
| Sep    | 127.43    | 127.33  |         | 131.00   | 2.9%  |
| Oct    | 127.28    | 126.33  |         | 131.00   | 3.7%  |
| Nov    | 122.27    | 125.75  |         | 129.00   | 2.6%  |
| Dec    | 123.15    | 123.47  |         | 125.00   | 1.2%  |
| Jan    | 119.28    | 119.56  |         | 129.00   | 7.9%  |

### Pork Market Trends:

- Weather disruptions resulted in lower slaughter early in the week. However, with supply expected to recover this coming week, prices came under significant pressure on Thursday and Friday.
- Higher prices for hams and bellies at the end of July and early August helped bolster the overall wholesale index. The rally proved to be short lived. Belly prices at the end of the week were 16% lower than the week before and ham primal value was down 9%.
- Pork processors recognize that there will be more supply coming in the next two weeks and seem more willing to negotiate. Pork supply will only continue to increase going forward.
- Loin prices have traded sideways for the last 45 days and continue to provide retailers with attractive value for post Labor Day features. Higher prices expected in September.