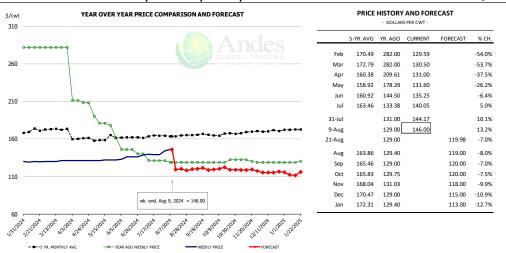

### Ham, 23-27# Trmd Selected Ham, FOB Plant, USDA

### Jowl, Skinned Combo, FOB Plant, USDA

| PRICE HISTORY AND FORECAST - DOLLARS PER CWT - |           |         |         |          |        |  |  |
|------------------------------------------------|-----------|---------|---------|----------|--------|--|--|
|                                                | 5-YR. AVG | YR. AGO | CURRENT | FORECAST | % CH.  |  |  |
| Feb                                            | 73.23     | 88.58   | 70.44   |          | -20.5% |  |  |
| Mar                                            | 71.67     | 89.31   | 79.05   |          | -20.5% |  |  |
|                                                |           |         |         |          |        |  |  |
| Apr                                            | 72.74     | 85.85   | 92.57   |          | 7.8%   |  |  |
| May                                            | 84.60     | 84.49   | 96.49   |          | 14.2%  |  |  |
| Jun                                            | 79.32     | 86.36   | 98.68   |          | 14.3%  |  |  |
| Jul                                            | 85.03     | 90.39   | 97.98   |          | 8.4%   |  |  |
| 31-Jul                                         |           | 91.09   | 115.50  |          | 26.8%  |  |  |
| 9-Aug                                          |           | 96.66   | 98.65   |          | 2.1%   |  |  |
| 21-Aug                                         |           | 91.93   |         | 98.03    | 6.6%   |  |  |
| Aug                                            | 93.11     | 85.64   |         | 101.00   | 17.9%  |  |  |
| Sep                                            | 83.60     | 77.68   |         | 86.00    | 10.7%  |  |  |
| Oct                                            | 77.42     | 75.08   |         | 77.00    | 2.6%   |  |  |
| Nov                                            | 72.42     | 71.70   |         | 73.00    | 1.8%   |  |  |
| Dec                                            | 66.58     | 66.85   |         | 68.00    | 1.7%   |  |  |
| Jan                                            | 65.67     | 69.58   |         | 64.00    | -8.0%  |  |  |