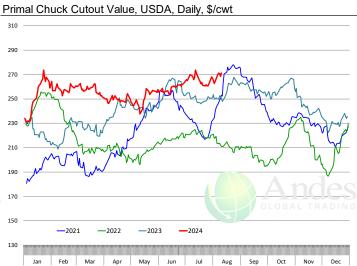

### **Beef Primal Values**

Daily Prices. \$/cwt. Source: USDA-AMS Mandatory Price Reporting Service. Analysis by Steiner Consulting

### **Beef Market Trends:**

- A two tiered market persists, with end cuts continuing to command premiums while higher value cuts, especially loin subprimals, losing ground. Some of this is seasonal, as demand for higher value cuts subsides after July 4th. Also, ground beef sales receive a boost going into Labor Day.
- Market remains short of lean grinding beef due to the sharp decline in cow slaughter. This has helped bolster the value of chuck and round cuts. Seasonally prices for end cuts move higher into the fall as cooler weather induces more features for roasts and braising items.
- Strong ground beef demand and lower inventory levels have also bolstered the value of 50CL beef trim, with prices now double what they were just a couple of months ago.
- Packer margins are in the red even as fed cattle prices declined by more than \$3 last week. This will continue to limit fed cattle slaughter and supply availability.