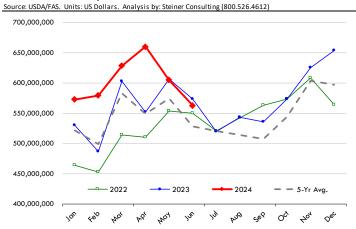

|
| Annual            |                | 204,913                  | 1.7%                   | 25.84          | 0.8%         | 5,292                 | 2.5%                   |





### **BONELESS-SKINLESS TURKEY BREAST, TOM, FRESH, USDA**



#### Mech. Sep. Turkey-Fresh, USDA, WT.AVG.



#### TURKEY MEAT - SCAPULA, FROZEN, USDA, WT.AVG.







### TURKEY THIGH, FRESH, USDA



#### DRUMSTICKS, TOM, FROZEN, USDA





### **Special Monthly Update - Pork Exports**



#### Y/Y Ch. in Jun. 24 vs. Jun 23 US Fr, Froz & Pres Pork Export Volume



#### Y/Y Ch. in Jun. 24 vs. Jun 23 US Pork Variety Meat Exports



### Quantity of US Exports of Fr/Frz/Cooked Pork: World Total



#### Quantity of US Exports of Fr/Frz/Cooked Pork: Mexico



### \$ Value of US Exports of Fr/Frz/Cooked Pork: World Total



#### \$ Value of US Exports of Fr/Frz/Cooked Pork: Mexico





### **Special Monthly Update - Beef Exports**



#### Y/Y Ch. in Jun. 24 vs. Jun 23 US Beef and Veal Export Volume



#### Y/Y Ch. in Jun. 24 vs. Jun 23 US Beef Variety Meat Exports



### Quantity of US Exports of Fr/Frz/Pres Beef & Veal: World Total



### Quantity of US Exports of Fr/Frz/Pres Beef: Mexico



### \$ Value of US Exports of Fr/Frz/Pres Beef: World Total



### \$ Value of US Exports of Fr/Frz/Pres Beef: Mexico





### **Special Monthly Update - Chicken Exports**



### Y/Y Ch. in Jun. 24 vs. Jun 23 US Fresh/Frozen Broiler Meat Exports

# World Total

Source: USDA/FAS. Analysis by Steiner Consulting

-25,000



5,000

### Y/Y Ch. in Jun. 24 vs. Jun 23 US Broiler Export Value (\$)



### Othe Y/Y Change in exp