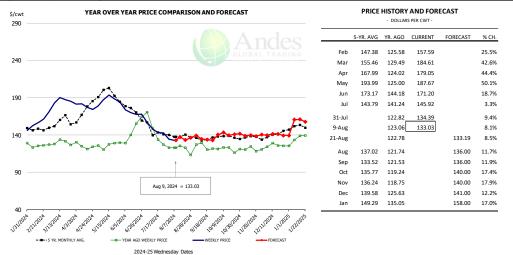

### Butt, 1/4 Trim Butt VAC, FOB Plant, USDA

|        | 5-YR. AVG | YR. AGO | CURRENT | FORECAST | % CH.  |
|--------|-----------|---------|---------|----------|--------|
| Feb    | 90.66     | 104.71  | 114.62  |          | 9.5%   |
| Mar    | 109.91    | 115.46  | 126.27  |          | 9.4%   |
| Apr    | 107.52    | 115.77  | 141.12  |          | 21.9%  |
| May    | 137.35    | 139.72  | 149.07  |          | 6.7%   |
| Jun    | 142.69    | 164.58  | 145.29  |          | -11.7% |
| Jul    | 124.64    | 135.09  | 126.54  |          | -6.3%  |
| 31-Jul |           | 108.36  | 123.70  |          | 14.2%  |
| 9-Aug  |           | 107.97  | 115.63  |          | 7.1%   |
| 21-Aug |           | 122.19  |         | 114.79   | -6.1%  |
| Aug    | 110.61    | 115.82  |         | 115.00   | -0.7%  |
| Sep    | 109.39    | 135.45  |         | 120.00   | -11.4% |
| Oct    | 103.32    | 120.24  |         | 111.00   | -7.7%  |
| Nov    | 100.27    | 116.47  |         | 111.00   | -4.7%  |
| Dec    | 104.65    | 120.49  |         | 119.00   | -1.2%  |
| Jan    | 97.22     | 110.30  |         | 111.00   | 0.6%   |

### Pork Market Trends:

- Weather disruptions resulted in lower slaughter early in the week. However, with supply expected to recover this coming week, prices came under significant pressure on Thursday and Friday.
- Higher prices for hams and bellies at the end of July and early August helped bolster the overall wholesale index. The rally proved to be short lived. Belly prices at the end of the week were 16% lower than the week before and ham primal value was down 9%.
- Pork processors recognize that there will be more supply coming in the next two weeks and seem more willing to negotiate. Pork supply will only continue to increase going forward.
- Loin prices have traded sideways for the last 45 days and continue to provide retailers with attractive value for post Labor Day features. Higher prices expected in September.