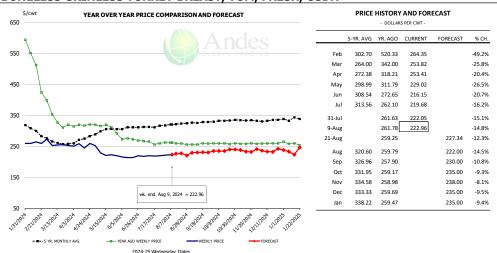

### CHOICE, 185A, 4, USDA, BOTTOM SIRLOIN, FLAP, WT. AVG.

| - DOLLARS PER CWT - |           |         |         |          |        |  |  |  |
|---------------------|-----------|---------|---------|----------|--------|--|--|--|
|                     | 5-YR. AVG | YR. AGO | CURRENT | FORECAST | % CH   |  |  |  |
| Feb                 | 603.98    | 687.44  | 714.77  |          | 4.0%   |  |  |  |
| Mar                 | 623.69    | 708.79  | 754.34  |          | 6.4%   |  |  |  |
| Apr                 | 676.44    | 769.80  | 709.73  |          | -7.8%  |  |  |  |
| May                 | 764.93    | 864.96  | 717.02  |          | -17.19 |  |  |  |
| Jun                 | 721.00    | 1032.02 | 724.98  |          | -29.89 |  |  |  |
| Jul                 | 717.03    | 991.26  | 847.47  |          | -14.59 |  |  |  |
| 31-Jul              |           | 929.60  | 872.07  |          | -6.29  |  |  |  |
| 9-Aug               |           | 862.47  | 832.21  |          | -3.59  |  |  |  |
| 21-Aug              |           | 738.62  |         | 821.71   | 11.29  |  |  |  |
| Aug                 | 718.40    | 768.48  |         | 834.00   | 8.59   |  |  |  |
| Sep                 | 589.62    | 644.20  |         | 724.00   | 12.49  |  |  |  |
| Oct                 | 553.10    | 622.95  |         | 665.00   | 6.89   |  |  |  |
| Nov                 | 565.65    | 625.62  |         | 679.00   | 8.59   |  |  |  |
| Dec                 | 550.20    | 607.78  |         | 700.00   | 15.29  |  |  |  |
| Jan                 | 607.55    | 705.56  |         | 751.00   | 6.49   |  |  |  |