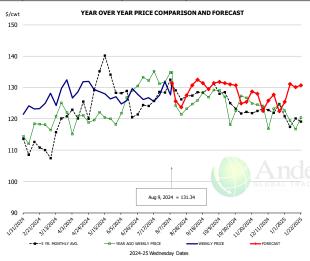

### Loin, Boneless Sirloin, FOB Plant, USDA

|        | 5-YR. AVG | YR. AGO | CURRENT | FORECAST | % CH. |
|--------|-----------|---------|---------|----------|-------|
| Feb    | 111.83    | 116.99  | 124.55  |          | 6.5%  |
| Mar    | 114.27    | 122.47  | 129.19  |          | 5.5%  |
| Apr    | 122.03    | 118.94  | 130.43  |          | 9.7%  |
| May    | 134.12    | 121.05  | 130.51  |          | 7.8%  |
| Jun    | 124.99    | 127.17  | 126.79  |          | -0.3% |
| Jul    | 124.90    | 133.64  | 126.92  |          | -5.0% |
| 31-Jul |           | 131.77  | 131.82  |          | 0.0%  |
| 9-Aug  |           | 134.81  | 131.34  |          | -2.6% |
| 21-Aug |           | 121.42  |         | 123.67   | 1.9%  |
| Aug    | 128.07    | 126.89  |         | 129.00   | 1.7%  |
| Sep    | 127.43    | 127.33  |         | 131.00   | 2.9%  |
| Oct    | 127.28    | 126.33  |         | 131.00   | 3.7%  |
| Nov    | 122.27    | 125.75  |         | 129.00   | 2.6%  |
| Dec    | 123.15    | 123.47  |         | 125.00   | 1.2%  |
| Jan    | 119.28    | 119.56  |         | 129.00   | 7.9%  |