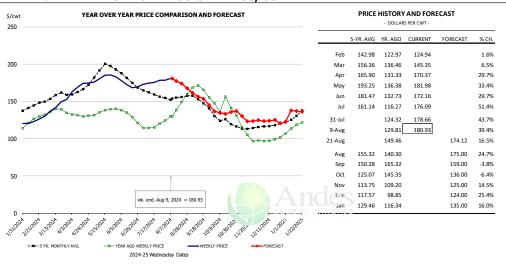

### Pork Market Trends:

- Weather disruptions resulted in lower slaughter early in the week. However, with supply expected to recover this coming week, prices came under significant pressure on Thursday and Friday.
- Higher prices for hams and bellies at the end of July and early August helped bolster the overall wholesale index. The rally proved to be short lived. Belly prices at the end of the week were 16% lower than the week before and ham primal value was down 9%.
- Pork processors recognize that there will be more supply coming in the next two weeks and seem more willing to negotiate. Pork supply will only continue to increase going forward.
- Loin prices have traded sideways for the last 45 days and continue to provide retailers with attractive value for post Labor Day features. Higher prices expected in September.