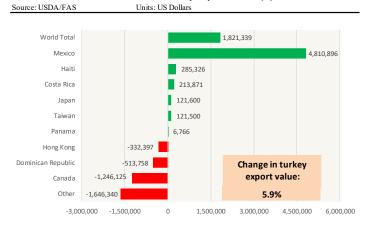

### Y/Y Ch. in Jun. 24 vs. Jun 23 US Turkey Export Value (\$)

Units: US Dollars

### \$ Value of US Exports of Fr/Frz Turkey Export Value: World Total

### \$ Value of US Exports of Fr/Frz Turkey: Mexico

Source: USDA/FAS. Units: US Dollars. Analysis by: Steiner Consulting (800.526.4612) 35,000,000 30,000,000 25,000,000 20,000,000 15,000,000 10,000,000 5,000,000