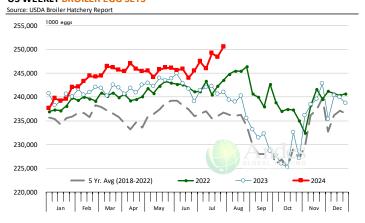

### **Chicken Market Trends:**

- In the near term supply is tight and processors have yet to catch up with commitments. Both foodservice and retail customers are battling for customers and look to offer inexpensive protein items. Chicken is far more competitive than beef and even pork.
- Breast meat market is particularly tight with the long Labor Day weekend around the corner. This is the last big weekend of the grilling season and before the school year gets under way.
- Back half of the bird also continues to see good support. Seasonally price for leg quarters and drums/thigh meat tend to move lower in the last quarter.
- Processors appear intent on ramping up supply. Last week egg sets were up 4% from a year ago and chick placements have started to increase as well. If these trends continue, supply availability should improve considerably in Q4.

#### LAYERS ON 1ST OF MONTH: BROILER TYPE HATCHING. '000 Head