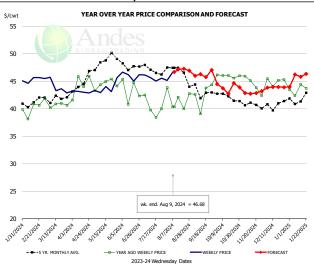

### N.E. Broiler Drumsticks, USDA

| - DOLLARS PER CWT - |           |         |         |          |       |  |  |  |  |
|---------------------|-----------|---------|---------|----------|-------|--|--|--|--|
|                     | 5-YR. AVG | YR. AGO | CURRENT | FORECAST | % CH. |  |  |  |  |
| Feb                 | 41.11     | 39.88   | 45.27   |          | 13.5% |  |  |  |  |
| Mar                 | 41.82     | 40.91   | 44.22   |          | 8.1%  |  |  |  |  |
| Apr                 | 44.31     | 44.36   | 43.07   |          | -2.9% |  |  |  |  |
| May                 | 48.69     | 44.52   | 43.83   |          | -1.5% |  |  |  |  |
| Jun                 | 48.08     | 43.48   | 46.04   |          | 5.9%  |  |  |  |  |
| Jul                 | 47.01     | 40.19   | 45.60   |          | 13.5% |  |  |  |  |
| 31-Jul              |           | 43.82   | 45.17   |          | 3.1%  |  |  |  |  |
| 9-Aug               |           | 40.37   | 46.68   |          | 15.6% |  |  |  |  |
| 21-Aug              |           | 40.01   |         | 47.31    | 18.2% |  |  |  |  |
| Aug                 | 46.86     | 41.58   |         | 47.00    | 13.0% |  |  |  |  |
| Sep                 | 43.07     | 42.52   |         | 46.00    | 8.2%  |  |  |  |  |
| Oct                 | 42.47     | 45.98   |         | 44.00    | -4.3% |  |  |  |  |
| Nov                 | 40.83     | 45.23   |         | 43.00    | -4.9% |  |  |  |  |
| Dec                 | 40.56     | 44.50   |         | 44.00    | -1.1% |  |  |  |  |
| Jan                 | 41.53     | 43.51   |         | 46.00    | 5.7%  |  |  |  |  |