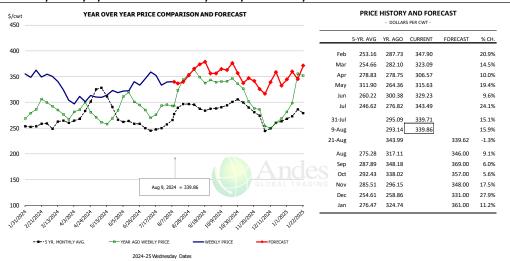

KLY STEER AND HEIFER SLAUGHTER. '000 HEAD



### Weekly Average FI Cattle Carcass Weights (Includes Fed & Non Fed Cattle)





### **Beef Primal Values**



Daily Prices. \$/cwt. Source: USDA-AMS Mandatory Price Reporting Service. Analysis by Steiner Consulting













### USDA, 50CL BEEF TRIM, FRESH, NATIONAL, WT. AVG.





### SELECT, 114A, 3, SHOULDER CLOD, TRIMMED, 1/4" MAX, WT. AVG., USDA



### SELECT, 170 GOOSENECK ROUND, 18-33, USDA







### CHOICE, 168, 3, TOP INSIDE ROUND, 1/4" MAX, WT. AVG., USDA



#### CHOICE, 184, 3, USDA, TOP BUTT, BONELESS, WT. AVG.



### CHOICE, 120, 1, USDA, BRISKET, DECKLE-OFF, BONELESS, WT. AVG.







### **Inside Skirt, USDA**



### CHOICE, 167A, 4, USDA, KNUCKLE, PEELED, WT. AVG.



#### CHOICE, 171B, 3, OUTSIDE ROUND, FLAT, WT. AVG., USDA





### CHOICE, 185A, 4, USDA, BOTTOM SIRLOIN, FLAP, WT. AVG.





| - DOLLARS PER CWT - |           |         |         |          |        |  |  |  |
|---------------------|-----------|---------|---------|----------|--------|--|--|--|
|                     | 5-YR. AVG | YR. AGO | CURRENT | FORECAST | % CH   |  |  |  |
| Feb                 | 603.98    | 687.44  | 714.77  |          | 4.0%   |  |  |  |
| Mar                 | 623.69    | 708.79  | 754.34  |          | 6.4%   |  |  |  |
| Apr                 | 676.44    | 769.80  | 709.73  |          | -7.8%  |  |  |  |
| May                 | 764.93    | 864.96  | 717.02  |          | -17.19 |  |  |  |
| Jun                 | 721.00    | 1032.02 | 724.98  |          | -29.89 |  |  |  |
| Jul                 | 717.03    | 991.26  | 847.47