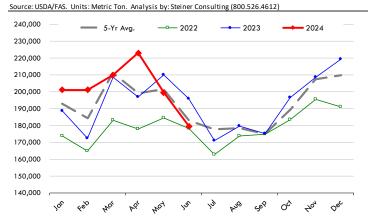

595                   | 1.9%                   | 24.95          | 0.6%         | 1,337                 | 2.5%                   |
| Annual            |                | 204,913                  | 1.7%                   | 25.84          | 0.8%         | 5,292                 | 2.5%                   |





### **BONELESS-SKINLESS TURKEY BREAST, TOM, FRESH, USDA**



#### Mech. Sep. Turkey-Fresh, USDA, WT.AVG.



#### TURKEY MEAT - SCAPULA, FROZEN, USDA, WT.AVG.







### TURKEY THIGH, FRESH, USDA



#### DRUMSTICKS, TOM, FROZEN, USDA





### **Special Monthly Update - Pork Exports**



#### Y/Y Ch. in Jun. 24 vs. Jun 23 US Fr, Froz & Pres Pork Export Volume



#### Y/Y Ch. in Jun. 24 vs. Jun 23 US Pork Variety Meat Exports



### Quantity of US Exports of Fr/Frz/Cooked Pork: World Total



#### Quantity of US Exports of Fr/Frz/Cooked Pork: Mexico



### \$ Value of US Exports of Fr/Frz/Cooked Pork: World Total



#### \$ Value of US Exports of Fr/Frz/Cooked Pork: Mexico





### **Special Monthly Update - Beef Exports**



#### Y/Y Ch. in Jun. 24 vs. Jun 23 US Beef and Veal Export Volume



#### Y/Y Ch. in Jun. 24 vs. Jun 23 US Beef Variety Meat Exports



### Quantity of US Exports of Fr/Frz/Pres Beef & Veal: World Total



### Quantity of US Exports of Fr/Frz/Pres Beef: Mexico



### \$ Value of US Exports of Fr/Frz/Pres Beef: World Total



### \$ Value of US Exports of Fr/Frz/Pres Beef: Mexico





### **Special Monthly Update - Chicken Exports**



### Y/Y Ch. in Jun. 24 vs. Jun 23 US Fresh/Frozen Broiler Meat Exports

# World Total

Source: USDA/FAS. Analysis by Stei