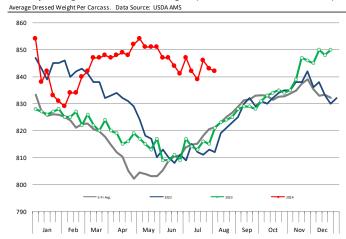

### Weekly Average FI Cattle Carcass Weights (Includes Fed & Non Fed Cattle)

### **Weekly Beef Production Statistics**

| Source: | USDA |
|---------|------|
| source: | USDA |

| Source: USDA   |                 |           |           |            |           |               |           |
|----------------|-----------------|-----------|-----------|------------|-----------|---------------|-----------|
|                |                 | Slaughter |           | Dressed Wt |           | Production    |           |
|                |                 | (1000 hd) | % CH.     | LBS        | % CH.     | (Million lbs) | % CH.     |
| Year Ago       | 12-Aug-23       | 615.9     |           | 821.0      |           | 493.8         |           |
| This Week      | 10-Aug-24       | 591.0     | -4.0%     | 842.0      | 2.6%      | 496.9         | 0.6%      |
| Last Week      | 3-Aug-24        | 593.0     |           | 843.0      |           | 498.7         |           |
| This Week      | 10-Aug-24       | 591.0     | -0.3%     | 842.0      | -0.1%     | 496.9         | -0.4%     |
| YTD Last Year  | 12-Aug-23       | 19,935    |           | 817.2      |           | 16,291        |           |
| YTD This Year  | 10-Aug-24       | 19,080    | -4.3%     | 842.2      | 3.1%      | 16,069        | -1.4%     |
| Quarterly Hist | ory + Forecasts | 3         |           |            |           |               |           |
| 04 2022        |                 | 0.247     |           | 020 5      |           | 6.024         |           |
| Q1 2023        |                 | 8,317     |           | 820.5      |           | 6,824         |           |
| Q2 2023        |                 | 8,281     |           | 810.5      |           | 6,712         |           |
| Q3 2023        |                 | 8,099     |           | 817.5      |           | 6,622         |           |
| Q4 2023        |                 | 8,146     |           | 835.9      |           | 6,810         |           |
| Annual         |                 | 32,844    | Y/Y % CH. | 821.1      | Y/Y % CH. | 26,967        | Y/Y % CH. |
| Q1 2024        |                 | 7,853     | -5.6%     | 835.3      | 1.8%      | 6,560         | -3.9%     |
| Q2 2024        |                 | 8,016     | -3.2%     | 844.1      | 4.1%      | 6,766         | 0.8%      |
| Q3 2024        |                 | 7,899     | -2.5%     | 837.0      | 2.4%      | 6,611         | -0.2%     |
| Q4 2024        |                 | 7,779     | -4.5%     | 854.0      | 2.2%      | 6,643         | -2.4%     |
| Annual         |                 | 31,547    | -3.9%     | 842.6      | 2.6%      | 26,580        | -1.4%     |
|                |                 |           |           |            |           |               |           |
| Q1 2025        |                 | 7,460     | -5.0%     | 848.0      | 1.5%      | 6,326         | -3.6%     |
| Q2 2025        |                 | 7,631     | -4.8%     | 846.0      | 0.2%      | 6,456         | -4.6%     |
| Q3 2025        |                 | 7,425     | -6.0%     | 841.0      | 0.5%      | 6,244         | -5.6%     |
| Q4 2025        |                 | 7,390     | -5.0%     | 862.0      | 0.9%      | 6,370         | -4.1%     |
| Annual         |                 | 29,906    | -5.2%     | 849.3      | 0.8%      | 25,396        | -4.5%     |
|                |                 |           |           |            |           |               |           |