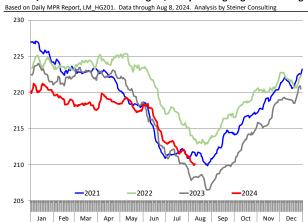

### **Chicken Market Trends:**

- In the near term supply is tight and processors have yet to catch up with commitments. Both foodservice and retail customers are battling for customers and look to offer inexpensive protein items. Chicken is far more competitive than beef and even pork.
- Breast meat market is particularly tight with the long Labor Day weekend around the corner. This is the last big weekend of the grilling season and before the school year gets under way.
- Back half of the bird also continues to see good support. Seasonally price for leg quarters and drums/thigh meat tend to move lower in the last quarter.
- Processors appear intent on ramping up supply. Last week egg sets were up 4% from a year ago and chick placements have started to increase as well. If these trends continue, supply availability should improve considerably in Q4.