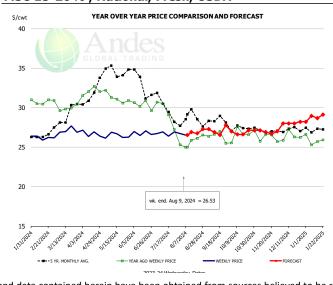

### MSC 15-20%, National, Fresh, USDA

|        | 5-YR. AVG | YR. AGO | CURRENT | FORECAST | % CH.  |
|--------|-----------|---------|---------|----------|--------|
| Feb    | 26.37     | 30.74   | 26.17   |          | -14.9% |
| Mar    | 28.83     | 30.16   | 27.12   |          | -10.1% |
| Apr    | 31.71     | 32.08   | 26.70   |          | -16.8% |
| May    | 34.57     | 31.28   | 26.45   |          | -15.4% |
| Jun    | 33.27     | 30.46   | 26.80   |          | -12.0% |
| Jul    | 30.01     | 29.38   | 26.75   |          | -9.0%  |
| 31-Jul |           | 25.29   | 26.75   |          | 5.8%   |
| 9-Aug  |           | 25.00   | 26.53   |          | 6.1%   |
| 21-Aug |           | 26.14   |         | 26.74    | 2.3%   |
| Aug    | 28.75     | 25.77   |         | 27.00    | 4.8%   |
| Sep    | 28.26     | 26.38   |         | 27.00    | 2.3%   |
| Oct    | 27.39     | 26.60   |         | 27.00    | 1.5%   |
| Nov    | 27.09     | 26.35   |         | 27.00    | 2.5%   |
| Dec    | 27.21     | 26.42   |         | 28.00    | 6.0%   |
| Jan    | 27.23     | 26.00   |         | 29.00    | 11.5%  |