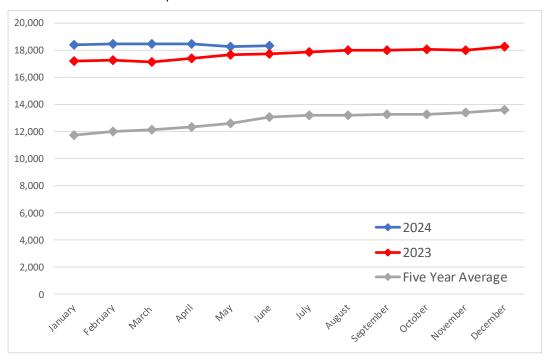

### **Pork Market - Supply Situation & Outlook**

### **Weekly Pork Production Statistics**

Source: USDA

|                        |                        | Slaughter      |           | Dressed Wt     |           | Production     |           |
|------------------------|------------------------|----------------|-----------|----------------|-----------|----------------|-----------|
|                        |                        | (1000 hd)      | % CH.     | LBS            | % CH.     | (Million lbs)  | % CH.     |
| Year Ago               | 12-Aug-23              | 2,368          |           | 207.0          |           | 489.9          |           |
| This Week              | 12-Aug-25<br>10-Aug-24 | 2,300          | 0.2%      | 211.0          | 1.9%      | 501.0          | 2.3%      |
|                        | -                      |                |           |                |           |                |           |
| Last Week<br>This Week | 3-Aug-24<br>10-Aug-24  | 2,455<br>2,372 | -3.4%     | 212.0<br>211.0 | -0.5%     | 519.2<br>501.0 | -3.5%     |
| IIIIS WEEK             | 10-Aug-24              | 2,372          | -3.4%     | 211.0          | -0.5%     | 301.0          | -3.3%     |
| YTD Last Year          | 12-Aug-23              | 76,808         |           | 214.3          |           | 16,461         |           |
| YTD This Year          | 10-Aug-24              | 77,793         | 1.3%      | 214.9          | 0.2%      | 16,716         | 1.5%      |
| Quarterly Histo        | ory + Forecasts        |                |           |                |           |                |           |
|                        |                        |                |           |                |           |                |           |
| Q1 2023                |                        | 32,571         |           | 217.1          |           | 7,071          |           |
| Q2 2023                |                        | 30,782         |           | 214.2          |           | 6,593          |           |
| Q3 2023                |                        | 31,230         |           | 207.8          |           | 6,490          |           |
| Q4 2023                |                        | 33,387         |           | 214.1          |           | 7,148          |           |
| Annual                 |                        | 127,971        | Y/Y % CH. | 213.3          | Y/Y % CH. | 27,302         | Y/Y % CH. |
| Q1 2024                |                        | 32,810         | 0.7%      | 216.2          | -0.4%     | 7,094          | 0.3%      |
| Q2 2024                |                        | 31,247         | 1.5%      | 216.0          | 0.8%      | 6,714          | 1.8%      |
| Q3 2024                |                        | 32,202         | 3.1%      | 210.0          | 1.1%      | 6,762          | 4.2%      |
| Q4 2024                |                        | 34,324         | 2.8%      | 215.5          | 0.7%      | 7,397          | 3.5%      |
| Annual                 |                        | 130,583        | 2.0%      | 214.4          | 0.5%      | 27,967         | 2.4%      |
| Q1 2025                |                        | 32,330         | -1.5%     | 217.0          | 0.4%      | 7,016          | -1.1%     |
| Q2 2025                |                        | 30,935         | -1.0%     | 216.2          | 0.1%      | 6,688          | -0.4%     |
| Q3 2025                |                        | 32,363         | 0.5%      | 210.0          | 0.0%      | 6,796          | 0.5%      |
| Q4 2025                |                        | 34,565         | 0.7%      | 216.0          | 0.2%      | 7,466          | 0.9%      |
| Annual                 |                        | 130,192        | -0.3%     | 214.8          | 0.2%      | 27,966         | 0.0%      |