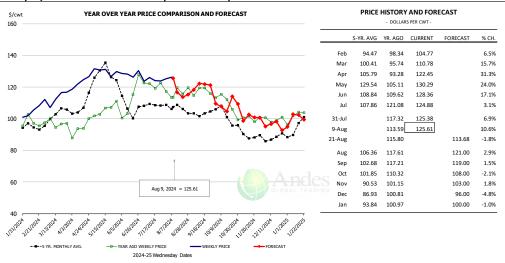

| -1.0%     | 216.2          | 0.1%      | 6,688          | -0.4%     |
| Q3 2025                |                        | 32,363         | 0.5%      | 210.0          | 0.0%      | 6,796          | 0.5%      |
| Q4 2025                |                        | 34,565         | 0.7%      | 216.0          | 0.2%      | 7,466          | 0.9%      |
| Annual                 |                        | 130,192        | -0.3%     | 214.8          | 0.2%      | 27,966         | 0.0%      |

### WEEKLY HOG SLAUGHTER. '000 HEAD



### Barrow/Gilt Dressed Carcass Weights, 5-day Moving Avg. - Packer Hogs







### Ham, 23-27# Trmd Selected Ham, FOB Plant, USDA



## Ham, Inner Shank, FOB Plant, USDA



### Ham, Outer Shank, FOB Plant, USDA







### Loin, 1/4 Trimmed Loin VAC, FOB Plant, USDA



### Picnic, Picnic Cushion Meat Combo, FOB Plant, USDA



#### Belly, Derind Belly 9-13#, FOB Plant, USDA







### Trim, Picnic Meat Combo Cushion Out, FOB Plant, USDA



### Trim, 42% Trim Combo, FOB Plant, USDA



### Sparerib, Trmd Sparerib - MED, FOB Plant, USDA







### Jowl, Skinned Combo, FOB Plant, USDA



| PRICE HISTORY AND FORECAST - DOLLARS PER CWT - |           |         |         |          |        |  |  |
|------------------------------------------------|-----------|---------|---------|----------|--------|--|--|
|                                                | 5-YR. AVG | YR. AGO | CURRENT | FORECAST | % CH.  |  |  |
| Feb                                            | 73.23     | 88.58   | 70.44   |          | -20.5% |  |  |
| Mar