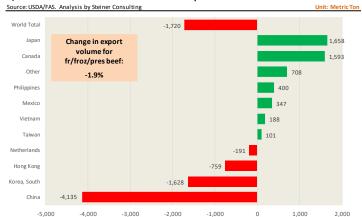

### **BONELESS-SKINLESS TURKEY BREAST, TOM, FRESH, USDA**



#### Mech. Sep. Turkey-Fresh, USDA, WT.AVG.



#### TURKEY MEAT - SCAPULA, FROZEN, USDA, WT.AVG.







### TURKEY THIGH, FRESH, USDA



#### DRUMSTICKS, TOM, FROZEN, USDA





### **Special Monthly Update - Pork Exports**



#### Y/Y Ch. in Jun. 24 vs. Jun 23 US Fr, Froz & Pres Pork Export Volume



#### Y/Y Ch. in Jun. 24 vs. Jun 23 US Pork Variety Meat Exports



### Quantity of US Exports of Fr/Frz/Cooked Pork: World Total



#### Quantity of US Exports of Fr/Frz/Cooked Pork: Mexico



### \$ Value of US Exports of Fr/Frz/Cooked Pork: World Total



#### \$ Value of US Exports of Fr/Frz/Cooked Pork: Mexico





### **Special Monthly Update - Beef Exports**



#### Y/Y Ch. in Jun. 24 vs. Jun 23 US Beef and Veal Export Volume



#### Y/Y Ch. in Jun. 24 vs. Jun 23 US Beef Variety Meat Exports



### Quantity of US Exports of Fr/Frz/Pres Beef & Veal: World Total



### Quantity of US Exports of Fr/Frz/Pres Beef: Mexico



### \$ Value of US Exports of Fr/Frz/Pres Beef: World Total



### \$ Value of US Exports of Fr/Frz/Pres Beef: Mexico





### **Special Monthly Update - Chicken Exports**



### Y/Y Ch. in Jun. 24 vs. Jun 23 US Fresh/Frozen Broiler Meat Exports

# World Total

Source: USDA/FAS. Analysis by Steiner Consulting

-25,000



5,000

### Y/Y Ch. in Jun. 24 vs. Jun 23 US Broiler Export Value (\$)



### Othe Y/Y Change in export volume 2,999 Angola of fresh/frz chicken Canada 1,423 -7.1% Guatemala 1,078 710 Hong Kong Kazakhstan Cuba Mexico China

-5,000

### Quantity of US Exports of Fr/Frz Chicken: Wor