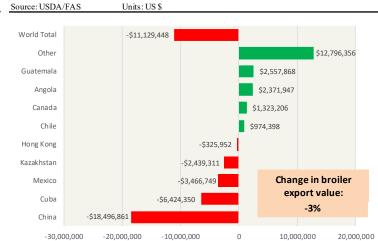

### Y/Y Ch. in Jun. 24 vs. Jun 23 US Broiler Export Value (\$)

### Othe Y/Y Change in export volume 2,999 Angola of fresh/frz chicken Canada 1,423 -7.1% Guatemala 1,078 710 Hong Kong Kazakhstan Cuba Mexico China

-5,000