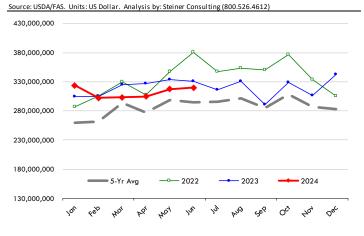

y of US Exports of Fr/Frz/Pres Beef & Veal: World Total



### Quantity of US Exports of Fr/Frz/Pres Beef: Mexico



### \$ Value of US Exports of Fr/Frz/Pres Beef: World Total



### \$ Value of US Exports of Fr/Frz/Pres Beef: Mexico





### **Special Monthly Update - Chicken Exports**



### Y/Y Ch. in Jun. 24 vs. Jun 23 US Fresh/Frozen Broiler Meat Exports

# World Total

Source: USDA/FAS. Analysis by Steiner Consulting

-25,000



5,000

### Y/Y Ch. in Jun. 24 vs. Jun 23 US Broiler Export Value (\$)



### Othe Y/Y Change in export volume 2,999 Angola of fresh/frz chicken Canada 1,423 -7.1% Guatemala 1,078 710 Hong Kong Kazakhstan Cuba Mexico China

-5,000

### Quantity of US Exports of Fr/Frz Chicken: World Total

-15,000



### \$ Value of US Exports of Fr/Frz Chicken: World Total



### Quantity of US Exports of Fr/Frz Chicken: Mexico



### \$ Value of US Exports of Fr/Frz Chicken: Mexico







#### Y/Y Ch. in Jun. 24 vs. Jun 23 US Turkey Exports

Source: USDA/FAS Units: Metric Tons



### Y/Y Ch. in Jun. 24 vs. Jun 23 US Turkey Export Value (\$)

Units: US Dollars



### Quantity of US Exports of Fr/Frz Turkey: World Total

Source: USDA/FAS. Units: Metric Ton. Analysis by: Steiner Consulting (800.526.4612)



#### Quantity of US Exports of Fr/Frz Turkey: Mexico

Source: USDA/FAS. Units: Metric Ton. Analysis by: Steiner Consulting (800.526.4612)



### \$ Value of US Exports of Fr/Frz Turkey Export Value: World Total



### \$ Value of US Exports of Fr/Frz Turkey: Mexico

Source: USDA/FAS. Units: US Dollars. Analysis by: Steiner Consulting (800.526.4612) 35,000,00