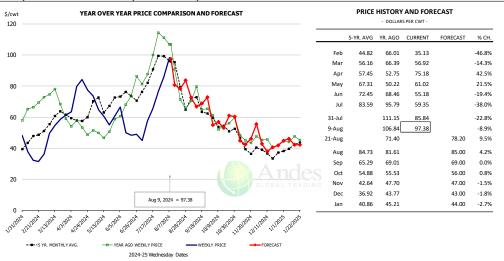

#### Belly, Derind Belly 9-13#, FOB Plant, USDA

### Pork Market Trends:

- Weather disruptions resulted in lower slaughter early in the week. However, with supply expected to recover this coming week, prices came under significant pressure on Thursday and Friday.
- Higher prices for hams and bellies at the end of July and early August helped bolster the overall wholesale index. The rally proved to be short lived. Belly prices at the end of the week were 16% lower than the week before and ham primal value was down 9%.
- Pork processors recognize that there will be more supply coming in the next two weeks and seem more willing to negotiate. Pork supply will only continue to increase going forward.
- Loin prices have traded sideways for the last 45 days and continue to provide retailers with attractive value for post Labor Day features. Higher prices expected in September.