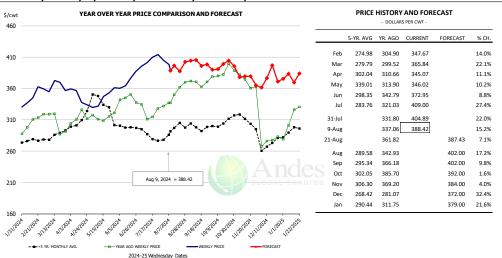

|           |               |           |

### WEEKLY STEER AND HEIFER SLAUGHTER. '000 HEAD



### Weekly Average FI Cattle Carcass Weights (Includes Fed & Non Fed Cattle)





### **Beef Primal Values**



Daily Prices. \$/cwt. Source: USDA-AMS Mandatory Price Reporting Service. Analysis by Steiner Consulting













### USDA, 50CL BEEF TRIM, FRESH, NATIONAL, WT. AVG.





### SELECT, 114A, 3, SHOULDER CLOD, TRIMMED, 1/4" MAX, WT. AVG., USDA



### SELECT, 170 GOOSENECK ROUND, 18-33, USDA







### CHOICE, 168, 3, TOP INSIDE ROUND, 1/4" MAX, WT. AVG., USDA



#### CHOICE, 184, 3, USDA, TOP BUTT, BONELESS, WT. AVG.



### CHOICE, 120, 1, USDA, BRISKET, DECKLE-OFF, BONELESS, WT. AVG.







### **Inside Skirt, USDA**



### CHOICE, 167A, 4, USDA, KNUCKLE, PEELED, WT. AVG.



#### CHOICE, 171B, 3, OUTSIDE ROUND, FLAT, WT. AVG., USDA





### CHOICE, 185A, 4, USDA, BOTTOM SIRLOIN, FLAP, WT. AVG.





| - DOLLARS PER CWT - |           |         |         |          |        |  |  |  |
|---------------------|-----------|---------|---------|----------|--------|--|--|--|
|                     | 5-YR. AVG | YR. AGO | CURRENT | FORECAST | % CH   |  |  |  |
| Feb                 | 603.98    | 687.44  | 714.77  |          | 4.0%   |  |  |  |
| Mar                 | 623.69    | 708.79  | 754.34  |          | 6.4%   |  |  |  |
| Apr                 | 676.44    | 769.80  | 709.73  |          | -7.8%  |  |  |  |
| May                 | 764.93    | 864.96  | 717.02  |          | -17.19 |  |  |  |
| Jun                 | 721.00    | 1032.02 | 724.98  |          | -29.89 |