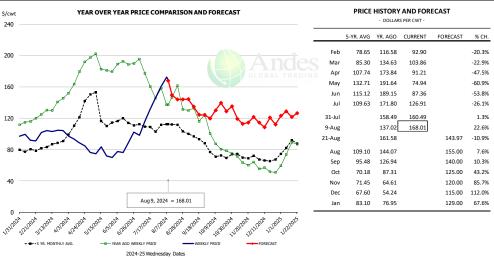

|
| Q3 2025        |                 | 7,425     | -6.0%     | 841.0      | 0.5%      | 6,244         | -5.6%     |
| Q4 2025        |                 | 7,390     | -5.0%     | 862.0      | 0.9%      | 6,370         | -4.1%     |
| Annual         |                 | 29,906    | -5.2%     | 849.3      | 0.8%      | 25,396        | -4.5%     |
|                |                 |           |           |            |           |               |           |

### WEEKLY STEER AND HEIFER SLAUGHTER. '000 HEAD



### Weekly Average FI Cattle Carcass Weights (Includes Fed & Non Fed Cattle)





### **Beef Primal Values**



Daily Prices. \$/cwt. Source: USDA-AMS Mandatory Price Reporting Service. Analysis by Steiner Consulting













### USDA, 50CL BEEF TRIM, FRESH, NATIONAL, WT. AVG.





### SELECT, 114A, 3, SHOULDER CLOD, TRIMMED, 1/4" MAX, WT. AVG., USDA



### SELECT, 170 GOOSENECK ROUND, 18-33, USDA







### CHOICE, 168, 3, TOP INSIDE ROUND, 1/4" MAX, WT. AVG., USDA



#### CHOICE, 184, 3, USDA, TOP BUTT, BONELESS, WT. AVG.



### CHOICE, 120, 1, USDA, BRISKET, DECKLE-OFF, BONELESS, WT. AVG.







### **Inside Skirt, USDA**



### CHOICE, 167A, 4, USDA, KNUCKLE, PEELED, WT. AVG.



#### CHOICE, 171B, 3, OUTSIDE ROUND, FLAT, WT. AVG., USDA





### CHOICE, 185A, 4, USDA, BOTTOM SIRLOIN, FLAP, WT. AVG.





| - DOLLARS PER CWT - |           |         |         |          |        |  |  |  |
|---------------------|-----------|---------|---------|----------|--------|--|--|--|
|                     | 5-YR. AVG | YR. AGO | CURRENT | FORECAST | % CH   |  |  |  |
| Feb