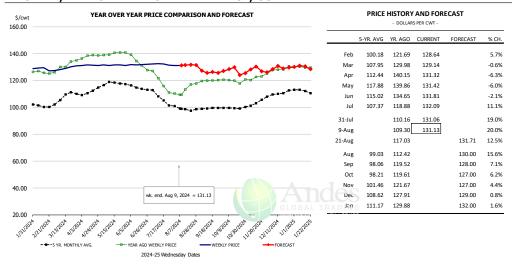

### Pork Market Trends:

- Weather disruptions resulted in lower slaughter early in the week. However, with supply expected to recover this coming week, prices came under significant pressure on Thursday and Friday.
- Higher prices for hams and bellies at the end of July and early August helped bolster the overall wholesale index. The rally proved to be short lived. Belly prices at the end of the week were 16% lower than the week before and ham primal value was down 9%.
- Pork processors recognize that there will be more supply coming in the next two weeks and seem more willing to negotiate. Pork supply will only continue to increase going forward.
- Loin prices have traded sideways for the last 45 days and continue to provide retailers with attractive value for post Labor Day features. Higher prices expected in September.