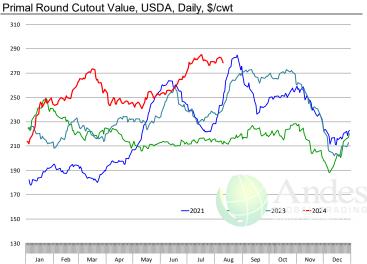

### **Beef Primal Values**

Daily Prices. \$/cwt. Source: USDA-AMS Mandatory Price Reporting Service. Analysis by Steiner Consulting

### **Beef Market Trends:**

- A two tiered market persists, with end cuts continuing to command premiums while higher value cuts, especially loin subprimals, losing ground. Some of this is seasonal, as demand for higher value cuts subsides after July 4th. Also, ground beef sales receive a boost going into Labor Day.
- Market remains short of lean grinding beef due to the sharp decline in cow slaughter. This has helped bolster the value of chuck and round cuts. Seasonally prices for end cuts move higher into the fall as cooler weather induces more features for roasts and braising items.
- Strong ground beef demand and lower inventory levels have also bolstered the value of 50CL beef trim, with prices now double what they were just a couple of months ago.
- Packer margins are in the red even as fed cattle prices declined by more than \$3 last week. This will continue to limit fed cattle slaughter and supply availability.