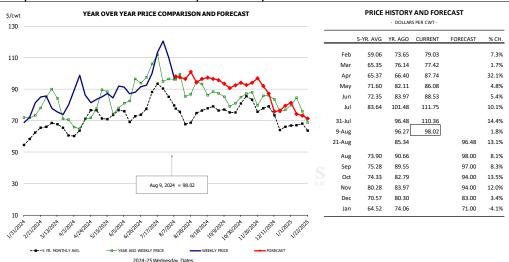

### Jowl, Skinned Combo, FOB Plant, USDA

| PRICE HISTORY AND FORECAST - DOLLARS PER CWT - |           |         |         |          |        |  |  |
|------------------------------------------------|-----------|---------|---------|----------|--------|--|--|
|                                                | 5-YR. AVG | YR. AGO | CURRENT | FORECAST | % CH.  |  |  |
| Feb                                            | 73.23     | 88.58   | 70.44   |          | -20.5% |  |  |
| Mar                                            | 71.67     | 89.31   | 79.05   |          | -20.5% |  |  |
|                                                |           |         |         |          |        |  |  |
| Apr                                            | 72.74     | 85.85   | 92.57   |          | 7.8%   |  |  |
| May                                            | 84.60     | 84.49   | 96.49   |          | 14.2%  |  |  |
| Jun                                            | 79.32     | 86.36   | 98.68   |          | 14.3%  |  |  |
| Jul                                            | 85.03     | 90.39   | 97.98   |          | 8.4%   |  |  |
| 31-Jul                                         |           | 91.09   | 115.50  |          | 26.8%  |  |  |
| 9-Aug                                          |           | 96.66   | 98.65   |          | 2.1%   |  |  |
| 21-Aug                                         |           | 91.93   |         | 98.03    | 6.6%   |  |  |
| Aug                                            | 93.11     | 85.64   |         | 101.00   | 17.9%  |  |  |
| Sep                                            | 83.60     | 77.68   |         | 86.00    | 10.7%  |  |  |
| Oct                                            | 77.42     | 75.08   |         | 77.00    | 2.6%   |  |  |
| Nov                                            | 72.42     | 71.70   |         | 73.00    | 1.8%   |  |  |
| Dec                                            | 66.58     | 66.85   |         | 68.00    | 1.7%   |  |  |
| Jan                                            | 65.67     | 69.58   |         | 64.00    | -8.0%  |  |  |