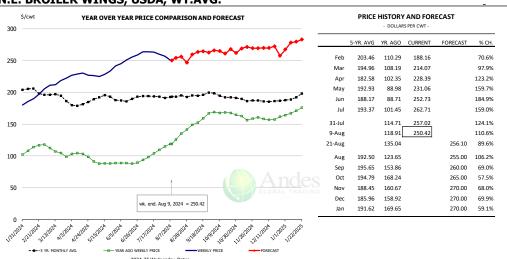

### **Chicken Market Trends:**

- In the near term supply is tight and processors have yet to catch up with commitments. Both foodservice and retail customers are battling for customers and look to offer inexpensive protein items. Chicken is far more competitive than beef and even pork.
- Breast meat market is particularly tight with the long Labor Day weekend around the corner. This is the last big weekend of the grilling season and before the school year gets under way.
- Back half of the bird also continues to see good support. Seasonally price for leg quarters and drums/thigh meat tend to move lower in the last quarter.
- Processors appear intent on ramping up supply. Last week egg sets were up 4% from a year ago and chick placements have started to increase as well. If these trends continue, supply availability should improve considerably in Q4.