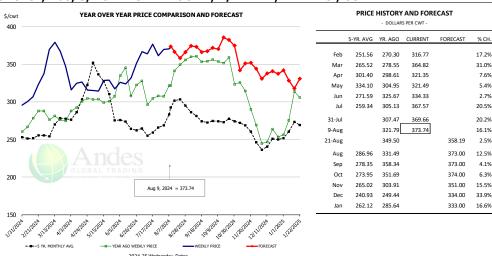

| 0.9%      | 6,370         | -4.1%     |
| Annual         |                 | 29,906    | -5.2%     | 849.3      | 0.8%      | 25,396        | -4.5%     |
|                |                 |           |           |            |           |               |           |

### WEEKLY STEER AND HEIFER SLAUGHTER. '000 HEAD



### Weekly Average FI Cattle Carcass Weights (Includes Fed & Non Fed Cattle)





### **Beef Primal Values**



Daily Prices. \$/cwt. Source: USDA-AMS Mandatory Price Reporting Service. Analysis by Steiner Consulting













### USDA, 50CL BEEF TRIM, FRESH, NATIONAL, WT. AVG.





### SELECT, 114A, 3, SHOULDER CLOD, TRIMMED, 1/4" MAX, WT. AVG., USDA



### SELECT, 170 GOOSENECK ROUND, 18-33, USDA







### CHOICE, 168, 3, TOP INSIDE ROUND, 1/4" MAX, WT. AVG., USDA



#### CHOICE, 184, 3, USDA, TOP BUTT, BONELESS, WT. AVG.



### CHOICE, 120, 1, USDA, BRISKET, DECKLE-OFF, BONELESS, WT. AVG.







### **Inside Skirt, USDA**



### CHOICE, 167A, 4, USDA, KNUCKLE, PEELED, WT. AVG.



#### CHOICE, 171B, 3, OUTSIDE ROUND, FLAT, WT. AVG., USDA





### CHOICE, 185A, 4, USDA, BOTTOM SIRLOIN, FLAP, WT. AVG.





| - DOLLARS PER CWT - |           |         |         |          |        |  |  |  |
|---------------------|-----------|---------|---------|----------|--------|--|--|--|
|                     | 5-YR. AVG | YR. AGO | CURRENT | FORECAST | % CH   |  |  |  |
| Feb                 | 603.98    | 687.44  | 714.77  |          | 4.0%   |  |  |  |
| Mar                 | 623.69    | 708.79  | 754.34  |          | 6.4%   |  |  |  |
| Apr                 | 676.4