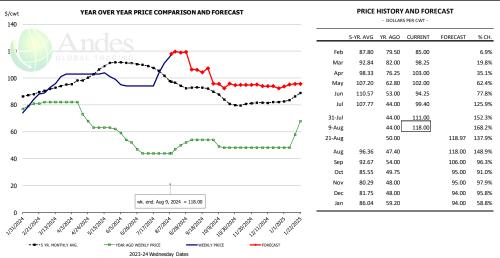

### Jowl, Skinned Combo, FOB Plant, USDA

| PRICE HISTORY AND FORECAST - DOLLARS PER CWT - |           |         |         |          |        |  |  |
|------------------------------------------------|-----------|---------|---------|----------|--------|--|--|
|                                                | 5-YR. AVG | YR. AGO | CURRENT | FORECAST | % CH.  |  |  |
| Feb                                            | 73.23     | 88.58   | 70.44   |          | -20.5% |  |  |
| Mar                                            | 71.67     | 89.31   | 79.05   |          | -20.5% |  |  |
|                                                |           |         |         |          |        |  |  |
| Apr                                            | 72.74     | 85.85   | 92.57   |          | 7.8%   |  |  |
| May                                            | 84.60     | 84.49   | 96.49   |          | 14.2%  |  |  |
| Jun                                            | 79.32     | 86.36   | 98.68   |          | 14.3%  |  |  |
| Jul                                            | 85.03     | 90.39   | 97.98   |          | 8.4%   |  |  |
| 31-Jul                                         |           | 91.09   | 115.50  |          | 26.8%  |  |  |
| 9-Aug                                          |           | 96.66   | 98.65   |          | 2.1%   |  |  |
| 21-Aug                                         |           | 91.93   |         | 98.03    | 6.6%   |  |  |
| Aug                                            | 93.11     | 85.64   |         | 101.00   | 17.9%  |  |  |
| Sep                                            | 83.60     | 77.68   |         | 86.00    | 10.7%  |  |  |
| Oct                                            | 77.42     | 75.08   |         | 77.00    | 2.6%   |  |  |
| Nov                                            | 72.42     | 71.70   |         | 73.00    | 1.8%   |  |  |
| Dec                                            | 66.58     | 66.85   |         | 68.00    | 1.7%   |  |  |
| Jan                                            | 65.67     | 69.58   |         | 64.00    | -8.0%  |  |  |