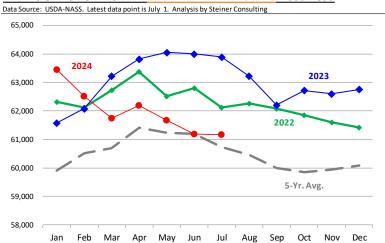

### **Weekly Beef Production Statistics**

| Source: | USDA |
|---------|------|
| source: | USDA |

| Source: USDA   |                 |           |           |            |           |               |           |
|----------------|-----------------|-----------|-----------|------------|-----------|---------------|-----------|
|                |                 | Slaughter |           | Dressed Wt |           | Production    |           |
|                |                 | (1000 hd) | % CH.     | LBS        | % CH.     | (Million lbs) | % CH.     |
| Year Ago       | 12-Aug-23       | 615.9     |           | 821.0      |           | 493.8         |           |
| This Week      | 10-Aug-24       | 591.0     | -4.0%     | 842.0      | 2.6%      | 496.9         | 0.6%      |
| Last Week      | 3-Aug-24        | 593.0     |           | 843.0      |           | 498.7         |           |
| This Week      | 10-Aug-24       | 591.0     | -0.3%     | 842.0      | -0.1%     | 496.9         | -0.4%     |
| YTD Last Year  | 12-Aug-23       | 19,935    |           | 817.2      |           | 16,291        |           |
| YTD This Year  | 10-Aug-24       | 19,080    | -4.3%     | 842.2      | 3.1%      | 16,069        | -1.4%     |
| Quarterly Hist | ory + Forecasts | 3         |           |            |           |               |           |
| 04 2022        |                 | 0.247     |           | 020 5      |           | 6.024         |           |
| Q1 2023        |                 | 8,317     |           | 820.5      |           | 6,824         |           |
| Q2 2023        |                 | 8,281     |           | 810.5      |           | 6,712         |           |
| Q3 2023        |                 | 8,099     |           | 817.5      |           | 6,622         |           |
| Q4 2023        |                 | 8,146     |           | 835.9      |           | 6,810         |           |
| Annual         |                 | 32,844    | Y/Y % CH. | 821.1      | Y/Y % CH. | 26,967        | Y/Y % CH. |
| Q1 2024        |                 | 7,853     | -5.6%     | 835.3      | 1.8%      | 6,560         | -3.9%     |
| Q2 2024        |                 | 8,016     | -3.2%     | 844.1      | 4.1%      | 6,766         | 0.8%      |
| Q3 2024        |                 | 7,899     | -2.5%     | 837.0      | 2.4%      | 6,611         | -0.2%     |
| Q4 2024        |                 | 7,779     | -4.5%     | 854.0      | 2.2%      | 6,643         | -2.4%     |
| Annual         |                 | 31,547    | -3.9%     | 842.6      | 2.6%      | 26,580        | -1.4%     |
|                |                 |           |           |            |           |               |           |
| Q1 2025        |                 | 7,460     | -5.0%     | 848.0      | 1.5%      | 6,326         | -3.6%     |
| Q2 2025        |                 | 7,631     | -4.8%     | 846.0      | 0.2%      | 6,456         | -4.6%     |
| Q3 2025        |                 | 7,425     | -6.0%     | 841.0      | 0.5%      | 6,244         | -5.6%     |
| Q4 2025        |                 | 7,390     | -5.0%     | 862.0      | 0.9%      | 6,370         | -4.1%     |
| Annual         |                 | 29,906    | -5.2%     | 849.3      | 0.8%      | 25,396        | -4.5%     |
|                |                 |           |           |            |           |               |           |