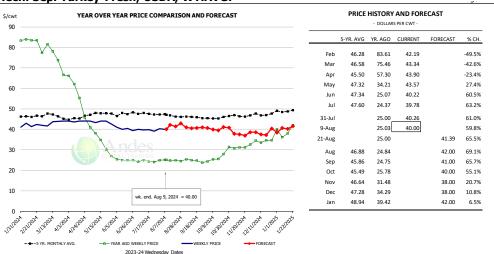

### MSC 15-20%, National, Fresh, USDA

|        | 5-YR. AVG | YR. AGO | CURRENT | FORECAST | % CH.  |
|--------|-----------|---------|---------|----------|--------|
| Feb    | 26.37     | 30.74   | 26.17   |          | -14.9% |
| Mar    | 28.83     | 30.16   | 27.12   |          | -10.1% |
| Apr    | 31.71     | 32.08   | 26.70   |          | -16.8% |
| May    | 34.57     | 31.28   | 26.45   |          | -15.4% |
| Jun    | 33.27     | 30.46   | 26.80   |          | -12.0% |
| Jul    | 30.01     | 29.38   | 26.75   |          | -9.0%  |
| 31-Jul |           | 25.29   | 26.75   |          | 5.8%   |
| 9-Aug  |           | 25.00   | 26.53   |          | 6.1%   |
| 21-Aug |           | 26.14   |         | 26.74    | 2.3%   |
| Aug    | 28.75     | 25.77   |         | 27.00    | 4.8%   |
| Sep    | 28.26     | 26.38   |         | 27.00    | 2.3%   |
| Oct    | 27.39     | 26.60   |         | 27.00    | 1.5%   |
| Nov    | 27.09     | 26.35   |         | 27.00    | 2.5%   |
| Dec    | 27.21     | 26.42   |         | 28.00    | 6.0%   |
| Jan    | 27.23     | 26.00   |         | 29.00    | 11.5%  |