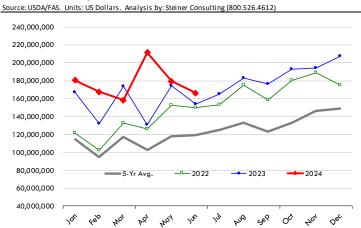

| 1.7%                   | 25.84          | 0.8%         | 5,292                 | 2.5%                   |





### **BONELESS-SKINLESS TURKEY BREAST, TOM, FRESH, USDA**



#### Mech. Sep. Turkey-Fresh, USDA, WT.AVG.



#### TURKEY MEAT - SCAPULA, FROZEN, USDA, WT.AVG.







### TURKEY THIGH, FRESH, USDA



#### DRUMSTICKS, TOM, FROZEN, USDA





### **Special Monthly Update - Pork Exports**



#### Y/Y Ch. in Jun. 24 vs. Jun 23 US Fr, Froz & Pres Pork Export Volume



#### Y/Y Ch. in Jun. 24 vs. Jun 23 US Pork Variety Meat Exports



### Quantity of US Exports of Fr/Frz/Cooked Pork: World Total



#### Quantity of US Exports of Fr/Frz/Cooked Pork: Mexico



### \$ Value of US Exports of Fr/Frz/Cooked Pork: World Total



#### \$ Value of US Exports of Fr/Frz/Cooked Pork: Mexico





### **Special Monthly Update - Beef Exports**



#### Y/Y Ch. in Jun. 24 vs. Jun 23 US Beef and Veal Export Volume



#### Y/Y Ch. in Jun. 24 vs. Jun 23 US Beef Variety Meat Exports



### Quantity of US Exports of Fr/Frz/Pres Beef & Veal: World Total



### Quantity of US Exports of Fr/Frz/Pres Beef: Mexico



### \$ Value of US Exports of Fr/Frz/Pres Beef: World Total



### \$ Value of US Exports of Fr/Frz/Pres Beef: Mexico





### **Special Monthly Update - Chicken Exports**



### Y/Y Ch. in Jun. 24 vs. Jun 23 US Fresh/Frozen Broiler Meat Exports

# World Total

Source: USDA/FAS. Analysis by Steiner Consulting

-25,000



5,000

### Y/Y Ch. in Jun. 24 vs. Jun 23 US Broiler Export Value (\$)



### Othe Y/Y Change in export volume 2,999 Angola of fresh/frz chicken Canada 1,423 -7.