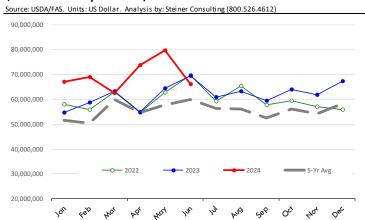

o



### \$ Value of US Exports of Fr/Frz/Pres Beef: World Total



### \$ Value of US Exports of Fr/Frz/Pres Beef: Mexico





### **Special Monthly Update - Chicken Exports**



### Y/Y Ch. in Jun. 24 vs. Jun 23 US Fresh/Frozen Broiler Meat Exports

# World Total

Source: USDA/FAS. Analysis by Steiner Consulting

-25,000



5,000

### Y/Y Ch. in Jun. 24 vs. Jun 23 US Broiler Export Value (\$)



### Othe Y/Y Change in export volume 2,999 Angola of fresh/frz chicken Canada 1,423 -7.1% Guatemala 1,078 710 Hong Kong Kazakhstan Cuba Mexico China

-5,000

### Quantity of US Exports of Fr/Frz Chicken: World Total

-15,000



### \$ Value of US Exports of Fr/Frz Chicken: World Total



### Quantity of US Exports of Fr/Frz Chicken: Mexico



### \$ Value of US Exports of Fr/Frz Chicken: Mexico







#### Y/Y Ch. in Jun. 24 vs. Jun 23 US Turkey Exports

Source: USDA/FAS Units: Metric Tons



### Y/Y Ch. in Jun. 24 vs. Jun 23 US Turkey Export Value (\$)

Units: US Dollars



### Quantity of US Exports of Fr/Frz Turkey: World Total

Source: USDA/FAS. Units: Metric Ton. Analysis by: Steiner Consulting (800.526.4612)



#### Quantity of US Exports of Fr/Frz Turkey: Mexico

Source: USDA/FAS. Units: Metric Ton. Analysis by: Steiner Consulting (800.526.4612)



### \$ Value of US Exports of Fr/Frz Turkey Export Value: World Total



### \$ Value of US Exports of Fr/Frz Turkey: Mexico

Source: USDA/FAS. Units: US Dollars. Analysis by: Steiner Consulting (800.526.4612) 35,000,000 30,000,000 25,000,000 20,000,000 15,000,000 10,000,000 5,000,000



### **Mexico Beef Production**



### CONT