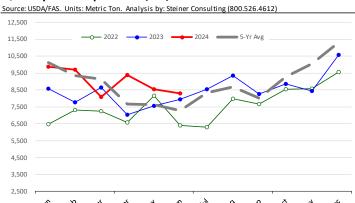

### Quantity of US Exports of Fr/Frz Turkey: World Total

Source: USDA/FAS. Units: Metric Ton. Analysis by: Steiner Consulting (800.526.4612)