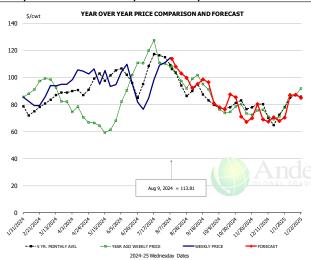

### Trim, 72% Trim Combo, FOB Plant, USDA

|        | 5-YR. AVG | YR. AGO | CURRENT | FORECAST | % CH   |
|--------|-----------|---------|---------|----------|--------|
| Feb    | 75.49     | 91.19   | 81.78   |          | -10.3% |
| Mar    | 84.28     | 90.24   | 93.49   |          | 3.69   |
| Apr    | 87.58     | 73.71   | 103.01  |          | 39.79  |
| May    | 100.35    | 63.78   | 95.79   |          | 50.29  |
| Jun    | 98.85     | 90.32   | 95.33   |          | 5.5%   |
| Jul    | 106.31    | 117.92  | 90.27   |          | -23.49 |
| 31-Jul |           | 110.28  | 110.98  |          | 0.69   |
| 9-Aug  |           | 108.13  | 113.81  |          | 5.3%   |
| 21-Aug |           | 97.45   |         | 103.00   | 5.7%   |
| Aug    | 101.70    | 99.02   |         | 104.00   | 5.0%   |
| Sep    | 89.15     | 98.06   |         | 94.00    | -4.1%  |
| Oct    | 78.44     | 76.65   |         | 79.00    | 3.1%   |
| G Nov  | 78.93     | 74.56   |         | 74.00    | -0.89  |
| Dec    | 72.95     | 72.10   |         | 71.00    | -1.59  |
| Jan    | 83.25     | 83.63   |         | 84.00    | 0.49   |