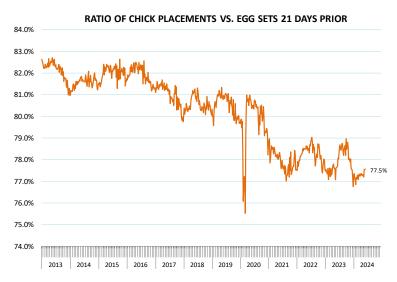

### **Chicken Market Trends:**

- In the near term supply is tight and processors have yet to catch up with commitments. Both foodservice and retail customers are battling for customers and look to offer inexpensive protein items. Chicken is far more competitive than beef and even pork.
- Breast meat market is particularly tight with the long Labor Day weekend around the corner. This is the last big weekend of the grilling season and before the school year gets under way.
- Back half of the bird also continues to see good support. Seasonally price for leg quarters and drums/thigh meat tend to move lower in the last quarter.
- Processors appear intent on ramping up supply. Last week egg sets were up 4% from a year ago and chick placements have started to increase as well. If these trends continue, supply availability should improve considerably in Q4.