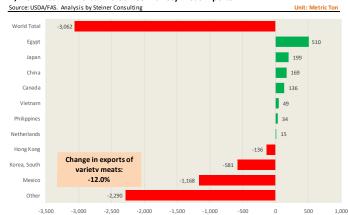

ech. Sep. Turkey-Fresh, USDA, WT.AVG.



#### TURKEY MEAT - SCAPULA, FROZEN, USDA, WT.AVG.







### TURKEY THIGH, FRESH, USDA



#### DRUMSTICKS, TOM, FROZEN, USDA





### **Special Monthly Update - Pork Exports**



#### Y/Y Ch. in Jun. 24 vs. Jun 23 US Fr, Froz & Pres Pork Export Volume



#### Y/Y Ch. in Jun. 24 vs. Jun 23 US Pork Variety Meat Exports



### Quantity of US Exports of Fr/Frz/Cooked Pork: World Total



#### Quantity of US Exports of Fr/Frz/Cooked Pork: Mexico



### \$ Value of US Exports of Fr/Frz/Cooked Pork: World Total



#### \$ Value of US Exports of Fr/Frz/Cooked Pork: Mexico





### **Special Monthly Update - Beef Exports**



#### Y/Y Ch. in Jun. 24 vs. Jun 23 US Beef and Veal Export Volume



#### Y/Y Ch. in Jun. 24 vs. Jun 23 US Beef Variety Meat Exports



### Quantity of US Exports of Fr/Frz/Pres Beef & Veal: World Total



### Quantity of US Exports of Fr/Frz/Pres Beef: Mexico



### \$ Value of US Exports of Fr/Frz/Pres Beef: World Total



### \$ Value of US Exports of Fr/Frz/Pres Beef: Mexico





### **Special Monthly Update - Chicken Exports**



### Y/Y Ch. in Jun. 24 vs. Jun 23 US Fresh/Frozen Broiler Meat Exports

# World Total

Source: USDA/FAS. Analysis by Steiner Consulting

-25,000



5,000

### Y/Y Ch. in Jun. 24 vs. Jun 23 US Broiler Export Value (\$)



### Othe Y/Y Change in export volume 2,999 Angola of fresh/frz chicken Canada 1,423 -7.1% Guatemala 1,078 710 Hong Kong Kazakhstan Cuba Mexico China

-5,000

### Quantity of US Exports of Fr/Frz Chicken: World Total

-15,000



### \$ Value of US Exports of Fr/Frz Chicken: