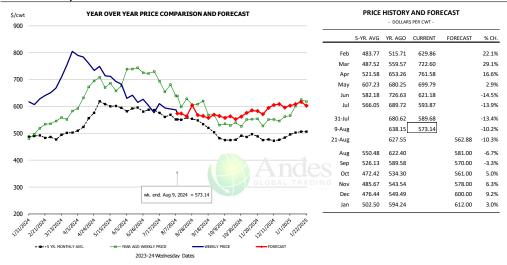

### **Outside Skirt, Peeled, USDA**

|        | 5-YR. AVG | YR. AGO | CURRENT | FORECAST | % CH.  |
|--------|-----------|---------|---------|----------|--------|
| Feb    | 953.09    | 1128.76 | 1239.79 |          | 9.8%   |
| Mar    | 1026.37   | 1352.86 | 1322.69 |          | -2.2%  |
| Apr    | 1031.31   | 1480.13 | 1367.14 |          | -7.6%  |
| May    | 1200.98   | 1512.99 | 1304.19 |          | -13.8% |
| Jun    | 1153.07   | 1374.56 | 1292.14 |          | -6.0%  |
| Jul    | 1073.54   | 1257.73 | 1245.35 |          | -1.0%  |
| 31-Jul |           | 1174.97 | 1308.12 |          | 11.3%  |
| 9-Aug  |           | 1154.40 | 1149.84 |          | -0.4%  |
| 21-Aug |           | 1152.37 |         | 1264.38  | 9.7%   |
| Aug    | 1071.99   | 1173.37 |         | 1256.00  | 7.0%   |
| Sep    | 1000.10   | 1065.06 |         | 1248.00  | 17.2%  |
| Oct    | 905.46    | 1039.90 |         | 1225.00  | 17.8%  |
| Nov    | 910.95    | 1045.87 |         | 1170.00  | 11.9%  |
| Dec    | 894.62    | 1072.87 |         | 1163.00  | 8.4%   |
| Jan    | 930.29    | 1158.64 |         | 1163.00  | 0.4%   |