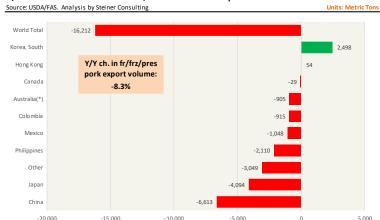

| 25.51          | 0.8%         | 1,315                 | 2.3%                   |
| Q4 2025           |                | 53,595                   | 1.9%                   | 24.95          | 0.6%         | 1,337                 | 2.5%                   |
| Annual            |                | 204,913                  | 1.7%                   | 25.84          | 0.8%         | 5,292                 | 2.5%                   |





### **BONELESS-SKINLESS TURKEY BREAST, TOM, FRESH, USDA**



#### Mech. Sep. Turkey-Fresh, USDA, WT.AVG.



#### TURKEY MEAT - SCAPULA, FROZEN, USDA, WT.AVG.







### TURKEY THIGH, FRESH, USDA



#### DRUMSTICKS, TOM, FROZEN, USDA





### **Special Monthly Update - Pork Exports**



#### Y/Y Ch. in Jun. 24 vs. Jun 23 US Fr, Froz & Pres Pork Export Volume



#### Y/Y Ch. in Jun. 24 vs. Jun 23 US Pork Variety Meat Exports



### Quantity of US Exports of Fr/Frz/Cooked Pork: World Total



#### Quantity of US Exports of Fr/Frz/Cooked Pork: Mexico



### \$ Value of US Exports of Fr/Frz/Cooked Pork: World Total



#### \$ Value of US Exports of Fr/Frz/Cooked Pork: Mexico





### **Special Monthly Update - Beef Exports**



#### Y/Y Ch. in Jun. 24 vs. Jun 23 US Beef and Veal Export Volume



#### Y/Y Ch. in Jun. 24 vs. Jun 23 US Beef Variety Meat Exports



### Quantity of US Exports of Fr/Frz/Pres Beef & Veal: World Total



### Quantity of US Exports of Fr/Frz/Pres Beef: Mexico



### \$ Value of US Exports of Fr/Frz/Pres Beef: World Total



### \$ Value of US Exports of Fr/Frz/Pres Beef: Mexico





### **Special Monthly Update - Chicken Ex