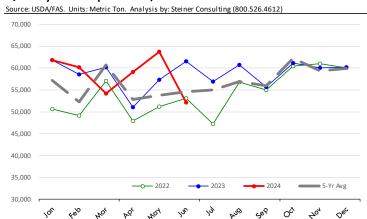

### Quantity of US Exports of Fr/Frz/Pres Beef: Mexico



### \$ Value of US Exports of Fr/Frz/Pres Beef: World Total



### \$ Value of US Exports of Fr/Frz/Pres Beef: Mexico





### **Special Monthly Update - Chicken Exports**



### Y/Y Ch. in Jun. 24 vs. Jun 23 US Fresh/Frozen Broiler Meat Exports

# World Total

Source: USDA/FAS. Analysis by Steiner Consulting

-25,000



5,000

### Y/Y Ch. in Jun. 24 vs. Jun 23 US Broiler Export Value (\$)



### Othe Y/Y Change in export volume 2,999 Angola of fresh/frz chicken Canada 1,423 -7.1% Guatemala 1,078 710 Hong Kong Kazakhstan Cuba Mexico China

-5,000

### Quantity of US Exports of Fr/Frz Chicken: World Total

-15,000



### \$ Value of US Exports of Fr/Frz Chicken: World Total



### Quantity of US Exports of Fr/Frz Chicken: Mexico



### \$ Value of US Exports of Fr/Frz Chicken: Mexico







#### Y/Y Ch. in Jun. 24 vs. Jun 23 US Turkey Exports

Source: USDA/FAS Units: Metric Tons



### Y/Y Ch. in Jun. 24 vs. Jun 23 US Turkey Export Value (\$)

Units: US Dollars



### Quantity of US Exports of Fr/Frz Turkey: World Total

Source: USDA/FAS. Units: Metric Ton. Analysis by: Steiner Consulting (800.526.4612)



#### Quantity of US Exports of Fr/Frz Turkey: Mexico

Source: USDA/FAS. Units: Metric Ton. Analysis by: Steiner Consulting (800.526.4612)



### \$ Value of US Exports of Fr/Frz Turkey Export Value: World Total



### \$ Value of US Exports of Fr/Frz Turkey: Mexico

Source: USDA/FAS. Units: US Dollars. Analysis by: Steiner Consulting (800.526.4612) 35,000,000 30,000,000 25,000,000 20,000,000 15,000,000 10,000,000