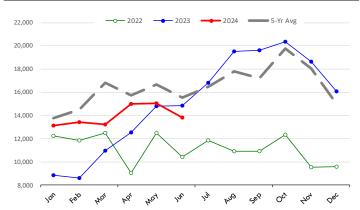

### Quantity of US Exports of Fr/Frz Turkey: World Total

Source: USDA/FAS. Units: Metric Ton. Analysis by: Steiner Consulting (800.526.4612)