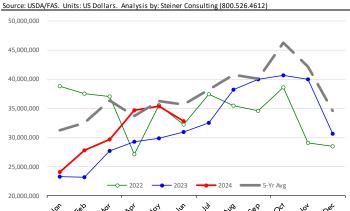

### \$ Value of US Exports of Fr/Frz Turkey Export Value: World Total

### \$ Value of US Exports of Fr/Frz Turkey: Mexico

Source: USDA/FAS. Units: US Dollars. Analysis by: Steiner Consulting (800.526.4612) 35,000,000 30,000,000 25,000,000 20,000,000 15,000,000 10,000,000 5,000,000