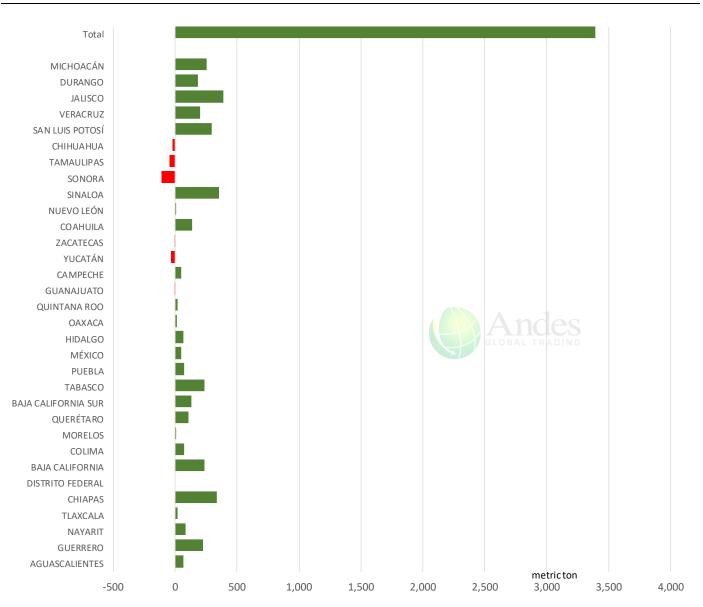

### **Mexico Beef Production**

### CONTRIBUTION TO YEAR/YEAR CHANGE IN MEXICO BEEF PRODUCTION

METRIC TON. June 2024 VS. June 2023