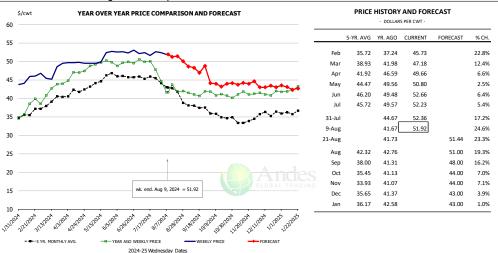

### Ham, 23-27# Trmd Selected Ham, FOB Plant, USDA

### Jowl, Skinned Combo, FOB Plant, USDA

| PRICE HISTORY AND FORECAST - DOLLARS PER CWT - |           |         |         |          |        |  |  |
|------------------------------------------------|-----------|---------|---------|----------|--------|--|--|
|                                                | 5-YR. AVG | YR. AGO | CURRENT | FORECAST | % CH.  |  |  |
| Feb                                            | 73.23     | 88.58   | 70.44   |          | -20.5% |  |  |
| Mar                                            | 71.67     | 89.31   | 79.05   |          | -20.5% |  |  |
|                                                |           |         |         |          |        |  |  |
| Apr                                            | 72.74     | 85.85   | 92.57   |          | 7.8%   |  |  |
| May                                            | 84.60     | 84.49   | 96.49   |          | 14.2%  |  |  |
| Jun                                            | 79.32     | 86.36   | 98.68   |          | 14.3%  |  |  |
| Jul                                            | 85.03     | 90.39   | 97.98   |          | 8.4%   |  |  |
| 31-Jul                                         |           | 91.09   | 115.50  |          | 26.8%  |  |  |
| 9-Aug                                          |           | 96.66   | 98.65   |          | 2.1%   |  |  |
| 21-Aug                                         |           | 91.93   |         | 98.03    | 6.6%   |  |  |
| Aug                                            | 93.11     | 85.64   |         | 101.00   | 17.9%  |  |  |
| Sep                                            | 83.60     | 77.68   |         | 86.00    | 10.7%  |  |  |
| Oct                                            | 77.42     | 75.08   |         | 77.00    | 2.6%   |  |  |
| Nov                                            | 72.42     | 71.70   |         | 73.00    | 1.8%   |  |  |
| Dec                                            | 66.58     | 66.85   |         | 68.00    | 1.7%   |  |  |
| Jan                                            | 65.67     | 69.58   |         | 64.00    | -8.0%  |  |  |