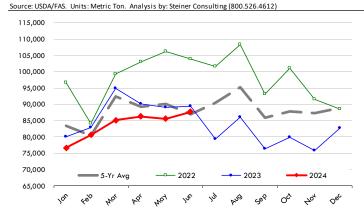

ROZEN, USDA, WT.AVG.







### TURKEY THIGH, FRESH, USDA



#### DRUMSTICKS, TOM, FROZEN, USDA





### **Special Monthly Update - Pork Exports**



#### Y/Y Ch. in Jun. 24 vs. Jun 23 US Fr, Froz & Pres Pork Export Volume



#### Y/Y Ch. in Jun. 24 vs. Jun 23 US Pork Variety Meat Exports



### Quantity of US Exports of Fr/Frz/Cooked Pork: World Total



#### Quantity of US Exports of Fr/Frz/Cooked Pork: Mexico



### \$ Value of US Exports of Fr/Frz/Cooked Pork: World Total



#### \$ Value of US Exports of Fr/Frz/Cooked Pork: Mexico





### **Special Monthly Update - Beef Exports**



#### Y/Y Ch. in Jun. 24 vs. Jun 23 US Beef and Veal Export Volume



#### Y/Y Ch. in Jun. 24 vs. Jun 23 US Beef Variety Meat Exports



### Quantity of US Exports of Fr/Frz/Pres Beef & Veal: World Total



### Quantity of US Exports of Fr/Frz/Pres Beef: Mexico



### \$ Value of US Exports of Fr/Frz/Pres Beef: World Total



### \$ Value of US Exports of Fr/Frz/Pres Beef: Mexico





### **Special Monthly Update - Chicken Exports**



### Y/Y Ch. in Jun. 24 vs. Jun 23 US Fresh/Frozen Broiler Meat Exports

# World Total

Source: USDA/FAS. Analysis by Steiner Consulting

-25,000



5,000

### Y/Y Ch. in Jun. 24 vs. Jun 23 US Broiler Export Value (\$)



### Othe Y/Y Change in export volume 2,999 Angola of fresh/frz chicken Canada 1,423 -7.1% Guatemala 1,078 710 Hong Kong Kazakhstan Cuba Mexico China

-5,000

### Quantity of US Exports of Fr/Frz Chicken: World Total

-15,000



### \$ Value of US Exports of Fr/Frz Chicken: World Total



### Quantity of US Exports of Fr/Frz Chicken: Mexico