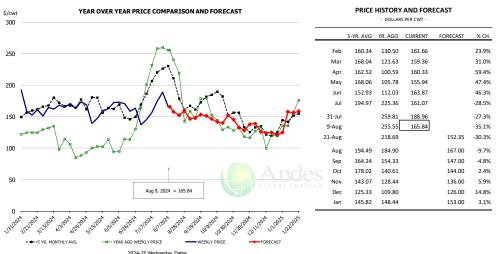

### Ham, 23-27# Trmd Selected Ham, FOB Plant, USDA

### Pork Market Trends:

- Weather disruptions resulted in lower slaughter early in the week. However, with supply expected to recover this coming week, prices came under significant pressure on Thursday and Friday.
- Higher prices for hams and bellies at the end of July and early August helped bolster the overall wholesale index. The rally proved to be short lived. Belly prices at the end of the week were 16% lower than the week before and ham primal value was down 9%.
- Pork processors recognize that there will be more supply coming in the next two weeks and seem more willing to negotiate. Pork supply will only continue to increase going forward.
- Loin prices have traded sideways for the last 45 days and continue to provide retailers with attractive value for post Labor Day features. Higher prices expected in September.