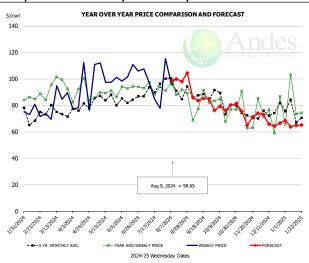

### Jowl, Skinned Combo, FOB Plant, USDA

| PRICE HISTORY AND FORECAST - DOLLARS PER CWT - |           |         |         |          |        |  |  |
|------------------------------------------------|-----------|---------|---------|----------|--------|--|--|
|                                                | 5-YR. AVG | YR. AGO | CURRENT | FORECAST | % CH.  |  |  |
| Feb                                            | 73.23     | 88.58   | 70.44   |          | -20.5% |  |  |
| Mar                                            | 71.67     | 89.31   | 79.05   |          | -20.5% |  |  |
|                                                |           |         |         |          |        |  |  |
| Apr                                            | 72.74     | 85.85   | 92.57   |          | 7.8%   |  |  |
| May                                            | 84.60     | 84.49   | 96.49   |          | 14.2%  |  |  |
| Jun                                            | 79.32     | 86.36   | 98.68   |          | 14.3%  |  |  |
| Jul                                            | 85.03     | 90.39   | 97.98   |          | 8.4%   |  |  |
| 31-Jul                                         |           | 91.09   | 115.50  |          | 26.8%  |  |  |
| 9-Aug                                          |           | 96.66   | 98.65   |          | 2.1%   |  |  |
| 21-Aug                                         |           | 91.93   |         | 98.03    | 6.6%   |  |  |
| Aug                                            | 93.11     | 85.64   |         | 101.00   | 17.9%  |  |  |
| Sep                                            | 83.60     | 77.68   |         | 86.00    | 10.7%  |  |  |
| Oct                                            | 77.42     | 75.08   |         | 77.00    | 2.6%   |  |  |
| Nov                                            | 72.42     | 71.70   |         | 73.00    | 1.8%   |  |  |
| Dec                                            | 66.58     | 66.85   |         | 68.00    | 1.7%   |  |  |
| Jan                                            | 65.67     | 69.58   |         | 64.00    | -8.0%  |  |  |