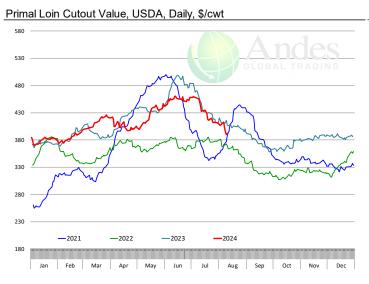

### **Beef Primal Values**

Daily Prices. \$/cwt. Source: USDA-AMS Mandatory Price Reporting Service. Analysis by Steiner Consulting

### **Beef Market Trends:**

- A two tiered market persists, with end cuts continuing to command premiums while higher value cuts, especially loin subprimals, losing ground. Some of this is seasonal, as demand for higher value cuts subsides after July 4th. Also, ground beef sales receive a boost going into Labor Day.
- Market remains short of lean grinding beef due to the sharp decline in cow slaughter. This has helped bolster the value of chuck and round cuts. Seasonally prices for end cuts move higher into the fall as cooler weather induces more features for roasts and braising items.
- Strong ground beef demand and lower inventory levels have also bolstered the value of 50CL beef trim, with prices now double what they were just a couple of months ago.
- Packer margins are in the red even as fed cattle prices declined by more than \$3 last week. This will continue to limit fed cattle slaughter and supply availability.