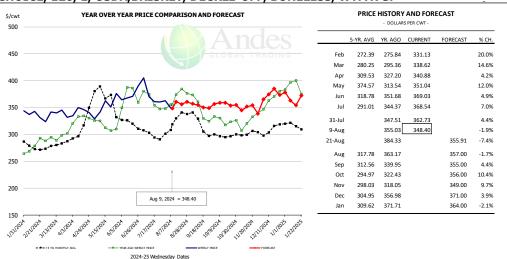

25,396        | -4.5%     |
|                |                 |           |           |            |           |               |           |

### WEEKLY STEER AND HEIFER SLAUGHTER. '000 HEAD



### Weekly Average FI Cattle Carcass Weights (Includes Fed & Non Fed Cattle)





### **Beef Primal Values**



Daily Prices. \$/cwt. Source: USDA-AMS Mandatory Price Reporting Service. Analysis by Steiner Consulting













### USDA, 50CL BEEF TRIM, FRESH, NATIONAL, WT. AVG.





### SELECT, 114A, 3, SHOULDER CLOD, TRIMMED, 1/4" MAX, WT. AVG., USDA



### SELECT, 170 GOOSENECK ROUND, 18-33, USDA







### CHOICE, 168, 3, TOP INSIDE ROUND, 1/4" MAX, WT. AVG., USDA



#### CHOICE, 184, 3, USDA, TOP BUTT, BONELESS, WT. AVG.



### CHOICE, 120, 1, USDA, BRISKET, DECKLE-OFF, BONELESS, WT. AVG.







### **Inside Skirt, USDA**



### CHOICE, 167A, 4, USDA, KNUCKLE, PEELED, WT. AVG.



#### CHOICE, 171B, 3, OUTSIDE ROUND, FLAT, WT. AVG., USDA





### CHOICE, 185A, 4, USDA, BOTTOM SIRLOIN, FLAP, WT. AVG.





| - DOLLARS PER CWT - |           |         |         |          |        |  |  |  |
|---------------------|-----------|---------|---------|----------|--------|--|--|--|
|                     | 5-YR. AVG | YR. AGO | CURRENT | FORECAST | % CH   |  |  |  |
| Feb                 | 603.98    | 687.44  | 714.77  |          | 4.0%   |  |  |  |
| Mar                 | 623.69    | 708.79  | 754.34  |          | 6.4%   |  |  |  |
| Apr                 | 676.44    | 769.80  | 709.73  |          | -7.8%  |  |  |  |
| May                 | 764.93    | 864.96  | 717.02  |          | -17.1