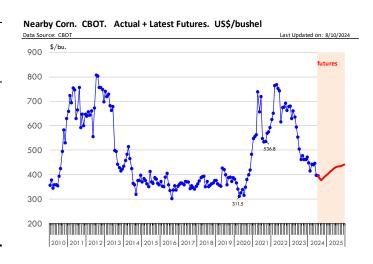

|---------------|---|-------------------|-----------|---|--------------------|
|                      | 9-Aug-24        | 2-Aug-24      |   |                   | 9-Aug-23  |   |                    |
| Corn Futures         |                 |               |   |                   |           |   |                    |
| Sep '24              | 376.75          | 386.50        | 1 | -9.75             | 481.00    | ţ | -104.25            |
| Dec '24              | 395.00          | 403.25        | ţ | -8.25             | 494.25    | ţ | -99.25             |
| Mar '25              | 412.50          | 420.75        | ţ | -8.25             | 508.25    | ţ | -95.75             |
| May '25              | 424.00          | 432.00        | ļ | -8.00             | 516.50    | ļ | -92.50             |



| Futures<br>Contracts | Current<br>Week | Prior<br>Week |   |        | Last Year | Ch. From<br>Last Year |
|----------------------|-----------------|---------------|---|--------|-----------|-----------------------|
|                      | 9-Aug-24        | 2-Aug-24      |   |        | 9-Aug-23  |                       |
| Soybean Fut          | <u>tures</u>    |               |   |        |           |                       |
| Aug '24              | 1028.00         | 1029.25       | Ţ | -1.25  | 1431.50   | <b>↓</b> -403.50      |
| Sep '24              | 988.75          | 1018.00       | 1 | -29.25 | 1355.25   | -366.50               |
| Nov '24              | 1002.50         | 1027.25       | 1 | -24.75 | 1308.50   | -306.00               |
| Jan 25'              | 1019.25         |