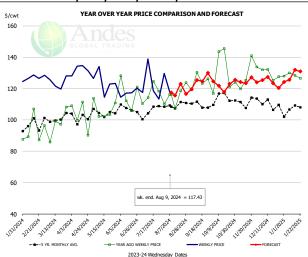

### Jowl, Skinned Combo, FOB Plant, USDA

| PRICE HISTORY AND FORECAST - DOLLARS PER CWT - |           |         |         |          |        |  |  |
|------------------------------------------------|-----------|---------|---------|----------|--------|--|--|
|                                                | 5-YR. AVG | YR. AGO | CURRENT | FORECAST | % CH.  |  |  |
| Feb                                            | 73.23     | 88.58   | 70.44   |          | -20.5% |  |  |
| Mar                                            | 71.67     | 89.31   | 79.05   |          | -20.5% |  |  |
|                                                |           |         |         |          |        |  |  |
| Apr                                            | 72.74     | 85.85   | 92.57   |          | 7.8%   |  |  |
| May                                            | 84.60     | 84.49   | 96.49   |          | 14.2%  |  |  |
| Jun                                            | 79.32     | 86.36   | 98.68   |          | 14.3%  |  |  |
| Jul                                            | 85.03     | 90.39   | 97.98   |          | 8.4%   |  |  |
| 31-Jul                                         |           | 91.09   | 115.50  |          | 26.8%  |  |  |
| 9-Aug                                          |           | 96.66   | 98.65   |          | 2.1%   |  |  |
| 21-Aug                                         |           | 91.93   |         | 98.03    | 6.6%   |  |  |
| Aug                                            | 93.11     | 85.64   |         | 101.00   | 17.9%  |  |  |
| Sep                                            | 83.60     | 77.68   |         | 86.00    | 10.7%  |  |  |
| Oct                                            | 77.42     | 75.08   |         | 77.00    | 2.6%   |  |  |
| Nov                                            | 72.42     | 71.70   |         | 73.00    | 1.8%   |  |  |
| Dec                                            | 66.58     | 66.85   |         | 68.00    | 1.7%   |  |  |
| Jan                                            | 65.67     | 69.58   |         | 64.00    | -8.0%  |  |  |