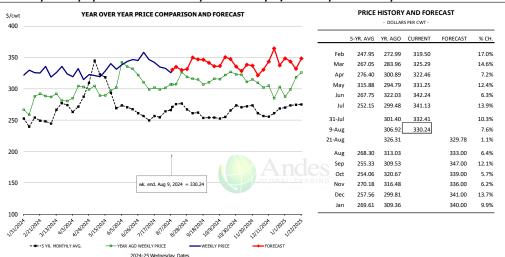

### Loin, Boneless Sirloin, FOB Plant, USDA

|        | 5-YR. AVG | YR. AGO | CURRENT | FORECAST | % CH. |
|--------|-----------|---------|---------|----------|-------|
| Feb    | 111.83    | 116.99  | 124.55  |          | 6.5%  |
| Mar    | 114.27    | 122.47  | 129.19  |          | 5.5%  |
| Apr    | 122.03    | 118.94  | 130.43  |          | 9.7%  |
| May    | 134.12    | 121.05  | 130.51  |          | 7.8%  |
| Jun    | 124.99    | 127.17  | 126.79  |          | -0.3% |
| Jul    | 124.90    | 133.64  | 126.92  |          | -5.0% |
| 31-Jul |           | 131.77  | 131.82  |          | 0.0%  |
| 9-Aug  |           | 134.81  | 131.34  |          | -2.6% |
| 21-Aug |           | 121.42  |         | 123.67   | 1.9%  |
| Aug    | 128.07    | 126.89  |         | 129.00   | 1.7%  |
| Sep    | 127.43    | 127.33  |         | 131.00   | 2.9%  |
| Oct    | 127.28    | 126.33  |         | 131.00   | 3.7%  |
| Nov    | 122.27    | 125.75  |         | 129.00   | 2.6%  |
| Dec    | 123.15    | 123.47  |         | 125.00   | 1.2%  |
| Jan    | 119.28    | 119.56  |         | 129.00   | 7.9%  |