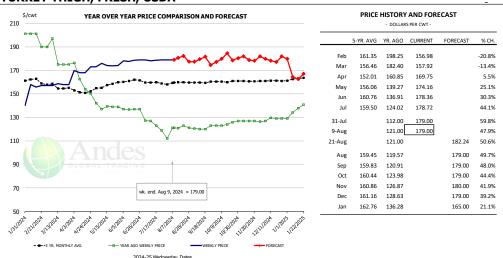

### Loin, 1/4 Trimmed Loin VAC, FOB Plant, USDA

### Loin, Boneless Sirloin, FOB Plant, USDA

|        | 5-YR. AVG | YR. AGO | CURRENT | FORECAST | % CH. |
|--------|-----------|---------|---------|----------|-------|
| Feb    | 111.83    | 116.99  | 124.55  |          | 6.5%  |
| Mar    | 114.27    | 122.47  | 129.19  |          | 5.5%  |
| Apr    | 122.03    | 118.94  | 130.43  |          | 9.7%  |
| May    | 134.12    | 121.05  | 130.51  |          | 7.8%  |
| Jun    | 124.99    | 127.17  | 126.79  |          | -0.3% |
| Jul    | 124.90    | 133.64  | 126.92  |          | -5.0% |
| 31-Jul |           | 131.77  | 131.82  |          | 0.0%  |
| 9-Aug  |           | 134.81  | 131.34  |          | -2.6% |
| 21-Aug |           | 121.42  |         | 123.67   | 1.9%  |
| Aug    | 128.07    | 126.89  |         | 129.00   | 1.7%  |
| Sep    | 127.43    | 127.33  |         | 131.00   | 2.9%  |
| Oct    | 127.28    | 126.33  |         | 131.00   | 3.7%  |
| Nov    | 122.27    | 125.75  |         | 129.00   | 2.6%  |
| Dec    | 123.15    | 123.47  |         | 125.00   | 1.2%  |
| Jan    | 119.28    | 119.56  |         | 129.00   | 7.9%  |