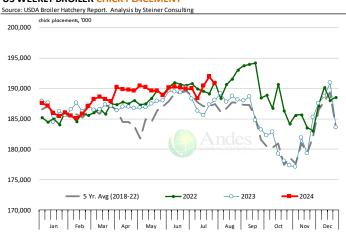

### **Chicken Market Trends:**

- In the near term supply is tight and processors have yet to catch up with commitments. Both foodservice and retail customers are battling for customers and look to offer inexpensive protein items. Chicken is far more competitive than beef and even pork.
- Breast meat market is particularly tight with the long Labor Day weekend around the corner. This is the last big weekend of the grilling season and before the school year gets under way.
- Back half of the bird also continues to see good support. Seasonally price for leg quarters and drums/thigh meat tend to move lower in the last quarter.
- Processors appear intent on ramping up supply. Last week egg sets were up 4% from a year ago and chick placements have started to increase as well. If these trends continue, supply availability should improve considerably in Q4.

#### **US WEEKLY BROILER CHICK PLACEMENT**