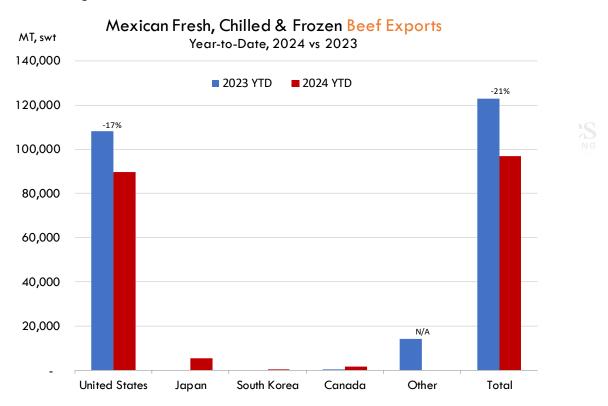

de cabeza    | 3.16         | 3.10            | 0.15        | 2.02                   | 1.50             | 0.04   |
| Sesos               | 5.31         | 5.21            | 0.10        |                        |                  |        |
| Tocino              | 6.51         | 6.13            | 0.10        | 5.54                   | 5.44             | 0.10   |
| Varilla             | 0.42         | 0.13            | -0.57       | Andes                  | J. <del>44</del> | 0.10   |
| Fuente: SNIIM       | 0.42         | 0.33            | -0.37       | OBAL TRADING           |                  |        |
| rueille. Sivilivi   |              |                 |             | LUCT DEVERSES TO THREE |                  |        |



### **Mexico Beef Imports**





### **Mexico Beef Exports**





### **Colombia Meat Price Reference**



### **Beef Carcass Prices**

Source: Dane Units: COP/KG



### **Pork Carcass Prices**

Source: Dane Units: COP/KG







### **Colombia Meat Price Reference**

|