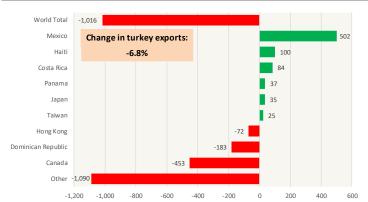

#### Y/Y Ch. in Jun. 24 vs. Jun 23 US Turkey Exports

Source: USDA/FAS Units: Metric Tons

### Y/Y Ch. in Jun. 24 vs. Jun 23 US Turkey Export Value (\$)

Units: US Dollars