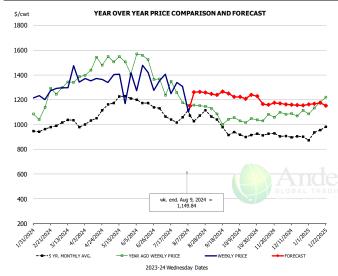

### **Outside Skirt, Peeled, USDA**

|        | 5-YR. AVG | YR. AGO | CURRENT | FORECAST | % CH.  |
|--------|-----------|---------|---------|----------|--------|
| Feb    | 953.09    | 1128.76 | 1239.79 |          | 9.8%   |
| Mar    | 1026.37   | 1352.86 | 1322.69 |          | -2.2%  |
| Apr    | 1031.31   | 1480.13 | 1367.14 |          | -7.6%  |
| May    | 1200.98   | 1512.99 | 1304.19 |          | -13.8% |
| Jun    | 1153.07   | 1374.56 | 1292.14 |          | -6.0%  |
| Jul    | 1073.54   | 1257.73 | 1245.35 |          | -1.0%  |
| 31-Jul |           | 1174.97 | 1308.12 |          | 11.3%  |
| 9-Aug  |           | 1154.40 | 1149.84 |          | -0.4%  |
| 21-Aug |           | 1152.37 |         | 1264.38  | 9.7%   |
| Aug    | 1071.99   | 1173.37 |         | 1256.00  | 7.0%   |
| Sep    | 1000.10   | 1065.06 |         | 1248.00  | 17.2%  |
| Oct    | 905.46    | 1039.90 |         | 1225.00  | 17.8%  |
| Nov    | 910.95    | 1045.87 |         | 1170.00  | 11.9%  |
| Dec    | 894.62    | 1072.87 |         | 1163.00  | 8.4%   |
| Jan    | 930.29    | 1158.64 |         | 1163.00  | 0.4%   |