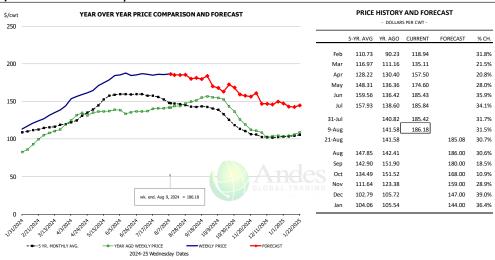

### CHOICE, 185A, 4, USDA, BOTTOM SIRLOIN, FLAP, WT. AVG.

| - DOLLARS PER CWT - |           |         |         |          |        |  |  |  |
|---------------------|-----------|---------|---------|----------|--------|--|--|--|
|                     | 5-YR. AVG | YR. AGO | CURRENT | FORECAST | % CH   |  |  |  |
| Feb                 | 603.98    | 687.44  | 714.77  |          | 4.0%   |  |  |  |
| Mar                 | 623.69    | 708.79  | 754.34  |          | 6.4%   |  |  |  |
| Apr                 | 676.44    | 769.80  | 709.73  |          | -7.8%  |  |  |  |
| May                 | 764.93    | 864.96  | 717.02  |          | -17.19 |  |  |  |
| Jun                 | 721.00    | 1032.02 | 724.98  |          | -29.89 |  |  |  |
| Jul                 | 717.03    | 991.26  | 847.47  |          | -14.59 |  |  |  |
| 31-Jul              |           | 929.60  | 872.07  |          | -6.29  |  |  |  |
| 9-Aug               |           | 862.47  | 832.21  |          | -3.59  |  |  |  |
| 21-Aug              |           | 738.62  |         | 821.71   | 11.29  |  |  |  |
| Aug                 | 718.40    | 768.48  |         | 834.00   | 8.59   |  |  |  |
| Sep                 | 589.62    | 644.20  |         | 724.00   | 12.49  |  |  |  |
| Oct                 | 553.10    | 622.95  |         | 665.00   | 6.89   |  |  |  |
| Nov                 | 565.65    | 625.62  |         | 679.00   | 8.59   |  |  |  |
| Dec                 | 550.20    | 607.78  |         | 700.00   | 15.29  |  |  |  |
| Jan                 | 607.55    | 705.56  |         | 751.00   | 6.49   |  |  |  |