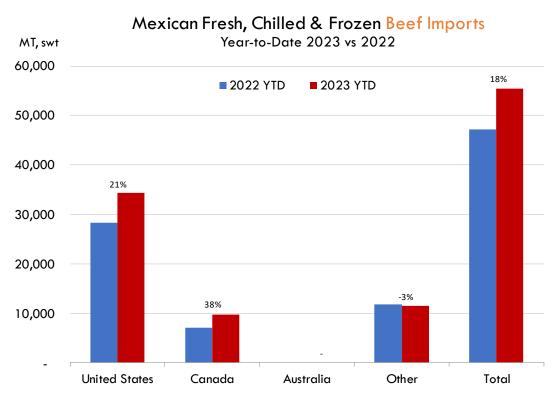

Pulpa de espaldilla | 3.27         | 3.30            | -0.04        | 3.75          | 4.31       | -0.55  |
| Retazo              | 2.34         | 2.40            | -0.06        |               |            | 0.00   |
| Retazo de cabeza    | 2.39         | 2.45            | -0.06        |               |            | 0.00   |
| Sesos               | 4.39         | 4.40            | -0.02        |               |            | 0.00   |
| Tocino              | 4.29         | 4.35            | -0.07        | 5.00          | 4.89       | 0.11   |
| Varilla             | 0.39         | 0.39            | 0.00         | Andes         |            |        |
| Fuente: SNIIM       | •            |                 |              | LOBAL TRADING |            |        |



# **Mexico Beef Imports**





# **Mexico Beef Exports**





# **Colombia Meat Price Reference**



# **Beef Carcass Prices**

Source: Dane Units: COP/KG



# **Pork Carcass Prices**

Source: Dane Units: COP/KG







# **Colombia Meat Price Reference**

|                                                        | 7/1/2023         | 6/1/2023         | 7/1/2022 | M/M % Change | Y/Y % Change |
|--------------------------------------------------------|------------------|------------------|----------|--------------|--------------|
|                                                        | COP/KG           | COP/KG           | COP/KG   | ,            | , , , , ,    |
| Alas de pollo con costillar                            | 8,861            | 8,697            | 8,462    | 1.9%         | 4.7%         |
| Alas de pollo sin c