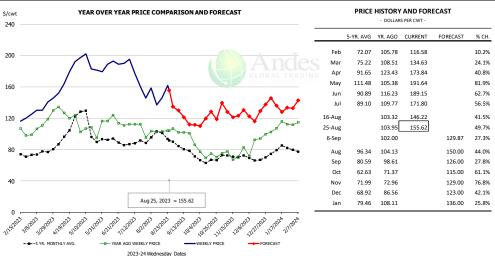

# N.E. BROILER WINGS, USDA, WT.AVG.

| \$/cwt           | S/cwt YEAR OVER YEAR PRICE COMPARISON AND FORECAST                                                                                                                                                                                                                                                                                                                                                                                                                                                                                                                                                                                                                                                                                                                                                                                                                                                                                                                                                                                                                                                                                                                                                                                                                                                                                                                                                                                                                                                                                                                                                                                                                                                                                                                                                                                                                                                                                                                                                                                                                                                                             |        | PRICE     |         | AND FOR<br>S PER CWT - | ECAST    |        |
|------------------|--------------------------------------------------------------------------------------------------------------------------------------------------------------------------------------------------------------------------------------------------------------------------------------------------------------------------------------------------------------------------------------------------------------------------------------------------------------------------------------------------------------------------------------------------------------------------------------------------------------------------------------------------------------------------------------------------------------------------------------------------------------------------------------------------------------------------------------------------------------------------------------------------------------------------------------------------------------------------------------------------------------------------------------------------------------------------------------------------------------------------------------------------------------------------------------------------------------------------------------------------------------------------------------------------------------------------------------------------------------------------------------------------------------------------------------------------------------------------------------------------------------------------------------------------------------------------------------------------------------------------------------------------------------------------------------------------------------------------------------------------------------------------------------------------------------------------------------------------------------------------------------------------------------------------------------------------------------------------------------------------------------------------------------------------------------------------------------------------------------------------------|--------|-----------|---------|------------------------|----------|--------|
|                  | _                                                                                                                                                                                                                                                                                                                                                                                                                                                                                                                                                                                                                                                                                                                                                                                                                                                                                                                                                                                                                                                                                                                                                                                                                                                                                                                                                                                                                                                                                                                                                                                                                                                                                                                                                                                                                                                                                                                                                                                                                                                                                                                              |        | 5-YR. AVG | YR. AGO | CURRENT                | FORECAST | % CH.  |
| 300              |                                                                                                                                                                                                                                                                                                                                                                                                                                                                                                                                                                                                                                                                                                                                                                                                                                                                                                                                                                                                                                                                                                                                                                                                                                                                                                                                                                                                                                                                                                                                                                                                                                                                                                                                                                                                                                                                                                                                                                                                                                                                                                                                | Feb    | 213.49    | 260.92  | 110.29                 |          | -57.7% |
| ٩                |                                                                                                                                                                                                                                                                                                                                                                                                                                                                                                                                                                                                                                                                                                                                                                                                                                                                                                                                                                                                                                                                                                                                                                                                                                                                                                                                                                                                                                                                                                                                                                                                                                                                                                                                                                                                                                                                                                                                                                                                                                                                                                                                | Mar    | 203.70    | 222.69  | 108.19                 |          | -51.4% |
| 250              |                                                                                                                                                                                                                                                                                                                                                                                                                                                                                                                                                                                                                                                                                                                                                                                                                                                                                                                                                                                                                                                                                                                                                                                                                                                                                                                                                                                                                                                                                                                                                                                                                                                                                                                                                                                                                                                                                                                                                                                                                                                                                                                                | Apr    | 191.03    | 208.08  | 102.35                 |          | -50.8% |
| B-8              |                                                                                                                                                                                                                                                                                                                                                                                                                                                                                                                                                                                                                                                                                                                                                                                                                                                                                                                                                                                                                                                                                                                                                                                                                                                                                                                                                                                                                                                                                                                                                                                                                                                                                                                                                                                                                                                                                                                                                                                                                                                                                                                                | May    | 203.01    | 190.84  | 88.98                  |          | -53.4% |
| • •              | .8-8- <sub>0</sub> _                                                                                                                                                                                                                                                                                                                                                                                                                                                                                                                                                                                                                                                                                                                                                                                                                                                                                                                                                                                                                                                                                                                                                                                                                                                                                                                                                                                                                                                                                                                                                                                                                                                                                                                                                                                                                                                                                                                                                                                                                                                                                                           | Jun    | 197.66    | 180.54  | 88.71                  |          | -50.9% |
| 200              | 1 4 4 1 4 4 1 4 4 1 4 4 1 4 4 4 4 4 4 4                                                                                                                                                                                                                                                                                                                                                                                                                                                                                                                                                                                                                                                                                                                                                                                                                                                                                                                                                                                                                                                                                                                                                                                                                                                                                                                                                                                                                                                                                                                                                                                                                                                                                                                                                                                                                                                                                                                                                                                                                                                                                        | Jul    | 201.13    | 167.21  | 101.39                 |          | -39.4% |
|                  | a a a a a a a a a a a a a a a a a a a                                                                                                                                                                                                                                                                                                                                                                                                                                                                                                                                                                                                                                                                                                                                                                                                                                                                                                                                                                                                                                                                                                                                                                                                                                                                                                                                                                                                                                                                                                                                                                                                                                                                                                                                                                                                                                                                                                                                                                                                                                                                                          | 16-Aug |           | 130.71  | 125.92                 |          | -3.7%  |
| 50               |                                                                                                                                                                                                                                                                                                                                                                                                                                                                                                                                                                                                                                                                                                                                                                                                                                                                                                                                                                                                                                                                                                                                                                                                                                                                                                                                                                                                                                                                                                                                                                                                                                                                                                                                                                                                                                                                                                                                                                                                                                                                                                                                | 25-Aug |           | 130.15  | 135.04                 |          | 3.8%   |
|                  | b-g-g-0                                                                                                                                                                                                                                                                                                                                                                                                                                                                                                                                                                                                                                                                                                                                                                                                                                                                                                                                                                                                                                                                                                                                                                                                                                                                                                                                                                                                                                                                                                                                                                                                                                                                                                                                                                                                                                                                                                                                                                                                                                                                                                                        | 6-Sep  |           | 118.51  |                        | 134.82   | 13.8%  |
| $\sim$           | 60000000000000000000000000000000000000                                                                                                                                                                                                                                                                                                                                                                                                                                                                                                                                                                                                                                                                                                                                                                                                                                                                                                                                                                                                                                                                                                                                                                                                                                                                                                                                                                                                                                                                                                                                                                                                                                                                                                                                                                                                                                                                                                                                                                                                                                                                                         | Aug    | 195.99    | 128.43  |                        | 126.00   | -1.9%  |
| 00               | **************************************                                                                                                                                                                                                                                                                                                                                                                                                                                                                                                                                                                                                                                                                                                                                                                                                                                                                                                                                                                                                                                                                                                                                                                                                                                                                                                                                                                                                                                                                                                                                                                                                                                                                                                                                                                                                                                                                                                                                                                                                                                                                                         | Sep    | 194.49    | 117.28  |                        | 135.00   | 15.1%  |
|                  | $\Delta$ ndes                                                                                                                                                                                                                                                                                                                                                                                                                                                                                                                                                                                                                                                                                                                                                                                                                                                                                                                                                                                                                                                                                                                                                                                                                                                                                                                                                                                                                                                                                                                                                                                                                                                                                                                                                                                                                                                                                                                                                                                                                                                                                                                  | Oct    | 190.83    | 109.19  |                        | 145.00   | 32.8%  |
| 50               | ATICICS                                                                                                                                                                                                                                                                                                                                                                                                                                                                                                                                                                                                                                                                                                                                                                                                                                                                                                                                                                                                                                                                                                                                                                                                                                                                                                                                                                                                                                                                                                                                                                                                                                                                                                                                                                                                                                                                                                                                                                                                                                                                                                                        | Nov    | 185.46    | 98.85   |                        | 147.00   | 48.7%  |
| 50               | and the Housewill Louis                                                                                                                                                                                                                                                                                                                                                                                                                                                                                                                                                                                                                                                                                                                                                                                                                                                                                                                                                                                                                                                                                                                                                                                                                                                                                                                                                                                                                                                                                                                                                                                                                                                                                                                                                                                                                                                                                                                                                                                                                                                                                                        | Dec    | 183.60    | 89.14   |                        | 155.00   | 73.9%  |
|                  | wk. end. Aug 25, 2023 = 135.04                                                                                                                                                                                                                                                                                                                                                                                                                                                                                                                                                                                                                                                                                                                                                                                                                                                                                                                                                                                                                                                                                                                                                                                                                                                                                                                                                                                                                                                                                                                                                                                                                                                                                                                                                                                                                                                                                                                                                                                                                                                                                                 | Jan    | 192.21    | 91.24   |                        | 160.00   | 75.4%  |
| O 38 TO 3 TENDOS | Belgari, Branch, Branc |        |           |         |                        |          |        |
| 5 YR. MON        |                                                                                                                                                                                                                                                                                                                                                                                                                                                                                                                                                                                                                                                                                                                                                                                                                                                                                                                                                                                                                                                                                                                                                                                                                                                                                                                                                                                                                                                                                                                                                                                                                                                                                                                                                                                                                                                                                                                                                                                                                                                                                                                                |        |           |         |                        |          |        |
|                  | 2023-24 Wednesday Dates                                                                                                                                                                                                                                                                                                                                                                                                                                                                                                                                                                                                                                                                                                                                                                                                                                                                                                                                                                                                                                                                                                                                                                                                                                                                                                                                                                                                                                                                                                                                                                                                                                                                                                                                                                                                                                                                                                                                                                                                                                                                                                        |        |           |         |                        |          |        |