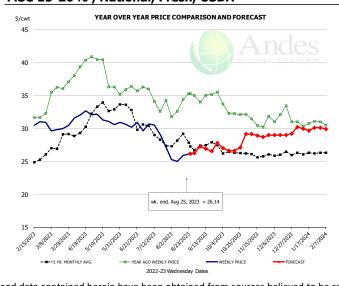

# MSC 15-20%, National, Fresh, USDA

|        | 5-YR. AVG | YR. AGO | CURRENT | FORECAST | % CI  |
|--------|-----------|---------|---------|----------|-------|
| Feb    | 24.82     | 31.87   | 30.74   |          | -3.5  |
| Mar    | 27.57     | 35.43   | 30.16   |          | -14.9 |
| Apr    | 30.11     | 39.65   | 32.08   |          | -19.1 |
| May    | 33.18     | 38.37   | 31.28   |          | -18.5 |
| Jun    | 32.10     | 35.89   | 30.46   |          | -15.1 |
| Jul    | 28.88     | 34.23   | 29.38   |          | -14.2 |
| 16-Aug |           | 34.39   | 25.87   |          | -24.8 |
| 25-Aug |           | 35.29   | 26.14   |          | -25.9 |
| 6-Sep  |           | 34.00   |         | 27.27    | -19.8 |
| Aug    | 28.19     | 33.81   |         | 26.00    | -23.1 |
| Sep    | 27.37     | 34.93   |         | 27.00    | -22.7 |
| Oct    | 26.35     | 32.58   |         | 27.00    | -17.1 |
| Nov    | 25.97     | 31.22   |         | 29.00    | -7.1  |
| Dec    | 26.07     | 31.88   |         | 29.00    | -9.0  |
| Jan    | 26.20     | 30.81   |         | 30.00    | -2.6  |
|        |           |         |         |          |       |