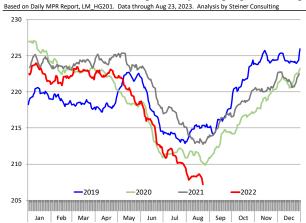

211.0             | 0.5%                                    | 6,500                       | 0.5%      |
| Q4 2024            |                 | 32,693                 | -0.4%                  | 211.0             | 0.5%                                    | 7,045                       | -0.2%     |
| Annual             |                 | 125,827                | -0.4%<br>- <b>0.9%</b> | 215.5<br>214.7    | 0.2%                                    | 27,016                      | -0.2%     |
|                    |                 | ,                      | 0.570                  |                   | 0.070                                   | _,,0_0                      | 0.070     |

## WEEKLY HOG SLAUGHTER. '000 HEAD



# Barrow/Gilt Dressed Carcass Weights, 5-day Moving Avg. - Packer Hogs







# Ham, 23-27# Trmd Selected Ham, FOB Plant, USDA



## Ham, Inner Shank, FOB Plant, USDA



#### Ham, Outer Shank, FOB Plant, USDA











| - DOLLARS PER CWT - |           |         |         |          |        |  |  |  |
|---------------------|-----------|---------|---------|----------|--------|--|--|--|
|                     | 5-YR. AVG | YR. AGO | CURRENT | FORECAST | % CH.  |  |  |  |
| Feb                 | 92.66     | 124.66  | 98.34   |          | -21.1% |  |  |  |
| Mai                 | r 99.07   | 108.66  | 95.74   |          | -11.9% |  |  |  |
| Apı                 | 103.74    | 115.74  | 93.28   |          | -19.4% |  |  |  |
| May                 | 127.70    | 120.23  | 105.11  |          | -12.6% |  |  |  |
| Jur                 | 107.21    | 127.00  | 109.62  |