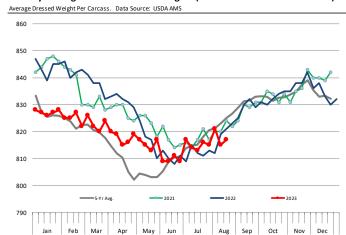

# **Weekly Pork Production Statistics**

Source: USDA

|                    |                 | Slaughter<br>(1000 hd) | % CH.                  | Dressed Wt<br>LBS | % CH.                                   | Production<br>(Million lbs) | % CH.     |
|--------------------|-----------------|------------------------|------------------------|-------------------|-----------------------------------------|-----------------------------|-----------|
|                    |                 | (2000)                 | , c <b>c</b>           |                   | ,,,,,,,,,,,,,,,,,,,,,,,,,,,,,,,,,,,,,,, | (                           | 70 01.11  |
| Year Ago           | 27-Aug-22       | 2,412                  |                        | 210.0             |                                         | 505.5                       |           |
| This Week          | 26-Aug-23       | 2,500                  | 3.7%                   | 207.0             | -1.4%                                   | 518.4                       | 2.6%      |
| Last Week          | 19-Aug-23       | 2,414                  |                        | 208.0             |                                         | 501.9                       |           |
| This Week          | 26-Aug-23       | 2,500                  | 3.6%                   | 207.0             | -0.5%                                   | 518.4                       | 3.3%      |
| YTD Last Year      | 27-Aug-22       | 80,670                 |                        | 216.2             |                                         | 17,436                      |           |
| YTD This Year      | 26-Aug-23       | 81,775                 | 1.4%                   | 214.0             | -1.0%                                   | 17,502                      | 0.4%      |
| Quarterly Hist     | ory + Forecasts | i                      |                        |                   |                                         |                             |           |
|                    |                 |                        |                        |                   |                                         |                             |           |
| Q1 2022            |                 | 31,604                 |                        | 218.5             |                                         | 6,905                       |           |
| Q2 2022            |                 | 30,619                 |                        | 216.8             |                                         | 6,639                       |           |
| Q3 2022            |                 | 30,967                 |                        | 211.0             |                                         | 6,534                       |           |
| Q4 2022            |                 | 32,132                 |                        | 215.3             |                                         | 6,919                       |           |
| Annual             |                 | 125,322                | Y/Y % CH.              | 215.4             | Y/Y % CH.                               | 26,996                      | Y/Y % CH. |
| 0.4.0000           |                 | 00.500                 | 2.10/                  | 0.17.4            | 0.504                                   |                             | 0.40/     |
| Q1 2023            |                 | 32,569                 | 3.1%                   | 217.1             | -0.6%                                   | 7,071                       | 2.4%      |
| Q2 2023            |                 | 30,781                 | 0.5%                   | 214.2             | -1.2%                                   | 6,593                       | -0.7%     |
| Q3 2023            |                 | 30,788                 | -0.6%                  | 210.0             | -0.5%                                   | 6,465                       | -1.0%     |
| Q4 2023            |                 | 32,839                 | 2.2%                   | 215.0             | -0.1%                                   | 7,060                       | 2.0%      |
| Annual             |                 | 126,978                | 1.3%                   | 214.1             | -0.6%                                   | 27,189                      | 0.7%      |
| Q1 2024            |                 | 31,853                 | -2.2%                  | 217.4             | 0.1%                                    | 6,925                       | -2.1%     |
| Q2 2024            |                 | 30,474                 | -1.0%                  | 214.8             | 0.1%                                    | 6,546                       | -0.7%     |
| Q2 2024<br>Q3 2024 |                 | 30,807                 | 0.1%                   | 211.0             | 0.5%                                    | 6,500                       | 0.5%      |
| Q4 2024            |                 | 32,693                 | -0.4%                  | 211.0             | 0.5%                                    | 7,045                       | -0.2%     |
| Annual             |                 | 125,827                | -0.4%<br>- <b>0.9%</b> | 215.5<br>214.7    | 0.2%                                    | 27,016                      | -0.2%     |
|                    |                 | ,                      | 0.570                  |                   | 0.070                                   | _,,0_0                      | 0.070     |