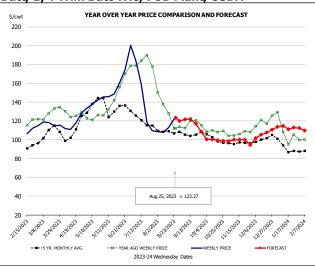

# N.E. BROILER WINGS, USDA, WT.AVG.

| \$/cwt           | S/cwt YEAR OVER YEAR PRICE COMPARISON AND FORECAST                                                                                                                                                                                                                                                                                                                                                                                                                                                                                                                                                                                                                                                                                                                                                                                                                                                                                                                                                                                                                                                                                                                                                                                                                                                                                                                                                                                                                                                                                                                                                                                                                                                                                                                                                                                                                                                                                                                                                                                                                                                                             |        | PRICE     |         | AND FOR<br>S PER CWT - | ECAST    |        |
|------------------|--------------------------------------------------------------------------------------------------------------------------------------------------------------------------------------------------------------------------------------------------------------------------------------------------------------------------------------------------------------------------------------------------------------------------------------------------------------------------------------------------------------------------------------------------------------------------------------------------------------------------------------------------------------------------------------------------------------------------------------------------------------------------------------------------------------------------------------------------------------------------------------------------------------------------------------------------------------------------------------------------------------------------------------------------------------------------------------------------------------------------------------------------------------------------------------------------------------------------------------------------------------------------------------------------------------------------------------------------------------------------------------------------------------------------------------------------------------------------------------------------------------------------------------------------------------------------------------------------------------------------------------------------------------------------------------------------------------------------------------------------------------------------------------------------------------------------------------------------------------------------------------------------------------------------------------------------------------------------------------------------------------------------------------------------------------------------------------------------------------------------------|--------|-----------|---------|------------------------|----------|--------|
|                  | _                                                                                                                                                                                                                                                                                                                                                                                                                                                                                                                                                                                                                                                                                                                                                                                                                                                                                                                                                                                                                                                                                                                                                                                                                                                                                                                                                                                                                                                                                                                                                                                                                                                                                                                                                                                                                                                                                                                                                                                                                                                                                                                              |        | 5-YR. AVG | YR. AGO | CURRENT                | FORECAST | % CH.  |
| 300              |                                                                                                                                                                                                                                                                                                                                                                                                                                                                                                                                                                                                                                                                                                                                                                                                                                                                                                                                                                                                                                                                                                                                                                                                                                                                                                                                                                                                                                                                                                                                                                                                                                                                                                                                                                                                                                                                                                                                                                                                                                                                                                                                | Feb    | 213.49    | 260.92  | 110.29                 |          | -57.7% |
| ٩                |                                                                                                                                                                                                                                                                                                                                                                                                                                                                                                                                                                                                                                                                                                                                                                                                                                                                                                                                                                                                                                                                                                                                                                                                                                                                                                                                                                                                                                                                                                                                                                                                                                                                                                                                                                                                                                                                                                                                                                                                                                                                                                                                | Mar    | 203.70    | 222.69  | 108.19                 |          | -51.4% |
| 250              |                                                                                                                                                                                                                                                                                                                                                                                                                                                                                                                                                                                                                                                                                                                                                                                                                                                                                                                                                                                                                                                                                                                                                                                                                                                                                                                                                                                                                                                                                                                                                                                                                                                                                                                                                                                                                                                                                                                                                                                                                                                                                                                                | Apr    | 191.03    | 208.08  | 102.35                 |          | -50.8% |
| B-8              |                                                                                                                                                                                                                                                                                                                                                                                                                                                                                                                                                                                                                                                                                                                                                                                                                                                                                                                                                                                                                                                                                                                                                                                                                                                                                                                                                                                                                                                                                                                                                                                                                                                                                                                                                                                                                                                                                                                                                                                                                                                                                                                                | May    | 203.01    | 190.84  | 88.98                  |          | -53.4% |
| • •              | .8-8- <sub>0</sub> _                                                                                                                                                                                                                                                                                                                                                                                                                                                                                                                                                                                                                                                                                                                                                                                                                                                                                                                                                                                                                                                                                                                                                                                                                                                                                                                                                                                                                                                                                                                                                                                                                                                                                                                                                                                                                                                                                                                                                                                                                                                                                                           | Jun    | 197.66    | 180.54  | 88.71                  |          | -50.9% |
| 200              | 1 4 4 1 4 4 1 4 4 1 4 4 1 4 4 4 4 4 4 4                                                                                                                                                                                                                                                                                                                                                                                                                                                                                                                                                                                                                                                                                                                                                                                                                                                                                                                                                                                                                                                                                                                                                                                                                                                                                                                                                                                                                                                                                                                                                                                                                                                                                                                                                                                                                                                                                                                                                                                                                                                                                        | Jul    | 201.13    | 167.21  | 101.39                 |          | -39.4% |
|                  | a a a a a a a a a a a a a a a a a a a                                                                                                                                                                                                                                                                                                                                                                                                                                                                                                                                                                                                                                                                                                                                                                                                                                                                                                                                                                                                                                                                                                                                                                                                                                                                                                                                                                                                                                                                                                                                                                                                                                                                                                                                                                                                                                                                                                                                                                                                                                                                                          | 16-Aug |           | 130.71  | 125.92                 |          | -3.7%  |
| 50               |                                                                                                                                                                                                                                                                                                                                                                                                                                                                                                                                                                                                                                                                                                                                                                                                                                                                                                                                                                                                                                                                                                                                                                                                                                                                                                                                                                                                                                                                                                                                                                                                                                                                                                                                                                                                                                                                                                                                                                                                                                                                                                                                | 25-Aug |           | 130.15  | 135.04                 |          | 3.8%   |
|                  | b-g-g-0                                                                                                                                                                                                                                                                                                                                                                                                                                                                                                                                                                                                                                                                                                                                                                                                                                                                                                                                                                                                                                                                                                                                                                                                                                                                                                                                                                                                                                                                                                                                                                                                                                                                                                                                                                                                                                                                                                                                                                                                                                                                                                                        | 6-Sep  |           | 118.51  |                        | 134.82   | 13.8%  |
| $\sim$           | 60000000000000000000000000000000000000                                                                                                                                                                                                                                                                                                                                                                                                                                                                                                                                                                                                                                                                                                                                                                                                                                                                                                                                                                                                                                                                                                                                                                                                                                                                                                                                                                                                                                                                                                                                                                                                                                                                                                                                                                                                                                                                                                                                                                                                                                                                                         | Aug    | 195.99    | 128.43  |                        | 126.00   | -1.9%  |
| 00               | **************************************                                                                                                                                                                                                                                                                                                                                                                                                                                                                                                                                                                                                                                                                                                                                                                                                                                                                                                                                                                                                                                                                                                                                                                                                                                                                                                                                                                                                                                                                                                                                                                                                                                                                                                                                                                                                                                                                                                                                                                                                                                                                                         | Sep    | 194.49    | 117.28  |                        | 135.00   | 15.1%  |
|                  | $\Delta$ ndes                                                                                                                                                                                                                                                                                                                                                                                                                                                                                                                                                                                                                                                                                                                                                                                                                                                                                                                                                                                                                                                                                                                                                                                                                                                                                                                                                                                                                                                                                                                                                                                                                                                                                                                                                                                                                                                                                                                                                                                                                                                                                                                  | Oct    | 190.83    | 109.19  |                        | 145.00   | 32.8%  |
| 50               | ATICICS                                                                                                                                                                                                                                                                                                                                                                                                                                                                                                                                                                                                                                                                                                                                                                                                                                                                                                                                                                                                                                                                                                                                                                                                                                                                                                                                                                                                                                                                                                                                                                                                                                                                                                                                                                                                                                                                                                                                                                                                                                                                                                                        | Nov    | 185.46    | 98.85   |                        | 147.00   | 48.7%  |
| 50               | and the Housewill Louis                                                                                                                                                                                                                                                                                                                                                                                                                                                                                                                                                                                                                                                                                                                                                                                                                                                                                                                                                                                                                                                                                                                                                                                                                                                                                                                                                                                                                                                                                                                                                                                                                                                                                                                                                                                                                                                                                                                                                                                                                                                                                                        | Dec    | 183.60    | 89.14   |                        | 155.00   | 73.9%  |
|                  | wk. end. Aug 25, 2023 = 135.04                                                                                                                                                                                                                                                                                                                                                                                                                                                                                                                                                                                                                                                                                                                                                                                                                                                                                                                                                                                                                                                                                                                                                                                                                                                                                                                                                                                                                                                                                                                                                                                                                                                                                                                                                                                                                                                                                                                                                                                                                                                                                                 | Jan    | 192.21    | 91.24   |                        | 160.00   | 75.4%  |
| O 38 TO 3 TENDOS | Belgari, Branch, Branc |        |           |         |                        |          |        |
| 5 YR. MON        |                                                                                                                                                                                                                                                                                                                                                                                                                                                                                                                                                                                                                                                                                                                                                                                                                                                                                                                                                                                                                                                                                                                                                                                                                                                                                                                                                                                                                                                                                                                                                                                                                                                                                                                                                                                                                                                                                                                                                                                                                                                                                                                                |        |           |         |                        |          |        |
|                  | 2023-24 Wednesday Dates                                                                                                                                                                                                                                                                                                                                                                                                                                                                                                                                                                                                                                                                                                                                                                                                                                                                                                                                                                                                                                                                                                                                                                                                                                                                                                                                                                                                                                                                                                                                                                                                                                                                                                                                                                                                                                                                                                                                                                                                                                                                                                        |        |           |         |                        |          |        |