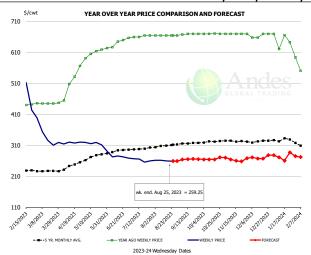

# CHOICE, 185A, 4, USDA, BOTTOM SIRLOIN, FLAP, WT. AVG.

| PRICE HISTORY AND FORECAST - DOLLARS PER CWT - |           |         |         |          |        |  |  |  |
|------------------------------------------------|-----------|---------|---------|----------|--------|--|--|--|
|                                                | 5-YR. AVG | YR. AGO | CURRENT | FORECAST | % CH.  |  |  |  |
| Feb                                            | 566.10    | 720.12  | 687.44  |          | -4.5%  |  |  |  |
| Mar                                            | 596.93    | 712.78  | 708.79  |          | -0.6%  |  |  |  |
| Apr                                            | 635.30    | 710.42  | 769.80  |          | 8.4%   |  |  |  |
| May                                            | 707.01    | 603.77  | 864.96  |          | 43.3%  |  |  |  |
| Jun                                            | 621.17    | 622.62  | 1032.02 |          | 65.8%  |  |  |  |
| Jul                                            | 613.99    | 714.85  | 991.26  |          | 38.7%  |  |  |  |
| 16-Aug                                         |           | 796.51  | 702.41  |          | -11.8% |  |  |  |
| 25-Aug                                         |           | 794.62  | 738.16  |          | -7.1%  |  |  |  |
| 6-Sep                                          |           | 678.84  |         | 733.39   | 8.0%   |  |  |  |
| Aug                                            | 676.11    | 772.36  |         | 796.00   | 3.1%   |  |  |  |
| Sep                                            | 578.14    | 604.39  |         | 725.00   | 20.0%  |  |  |  |
| Oct                                            | 523.98    | 535.72  |         | 710.00   | 32.5%  |  |  |  |
| Nov                                            | 532.46    | 523.47  |         | 707.00   | 35.1%  |  |  |  |
| Dec                                            | 522.19    | 529.49  |         | 690.00   | 30.3%  |  |  |  |
| Jan                                            | 569.18    | 587.14  |         | 683.00   | 16.3%  |  |  |  |