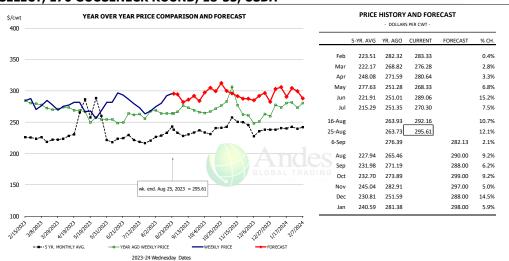

2024        |                        | 7,537     | -7.6%     | 838.0      | 0.5%      | 6,316         | -7.1%     |
| Annual         |                        | 30,662    | -7.4%     | 826.0      | 0.7%      | 25,325        | -6.8%     |
|                |                        |           |           |            |           |               |           |

## WEEKLY STEER AND HEIFER SLAUGHTER. '000 HEAD



## Weekly Average FI Cattle Carcass Weights (Includes Fed & Non Fed Cattle)





# **Beef Primal Values**







Primal Round Cutout Value, USDA, Daily, \$/cwt

## Primal Chuck Cutout Value, USDA, Daily, \$/cwt









# USDA, 50CL BEEF TRIM, FRESH, NATIONAL, WT. AVG.





# SELECT, 114A, 3, SHOULDER CLOD, TRIMMED, 1/4" MAX, WT. AVG., USDA



# SELECT, 170 GOOSENECK ROUND, 18-33, USDA







## CHOICE, 168, 3, TOP INSIDE ROUND, 1/4" MAX, WT. AVG., USDA



#### CHOICE, 184, 3, USDA, TOP BUTT, BONELESS, WT. AVG.



# CHOICE, 120, 1, USDA, BRISKET, DECKLE-OFF, BONELESS, WT. AVG.







## **Inside Skirt, USDA**



## CHOICE, 167A, 4, USDA, KNUCKLE, PEELED, WT. AVG.



#### CHOICE, 171B, 3, OUTSIDE ROUND, FLAT, WT. AVG., USDA





# CHOICE, 185A, 4, USDA, BOTTOM SIRLOIN, FLAP, WT. AVG.





| PRICE HISTORY AND FORECAST - DOLLARS PER CWT - |           |         |         |          |        |  |  |  |
|------------------------------------------------|-----------|---------|---------|----------|--------|--|--|--|
|                                                | 5-YR. AVG | YR. AGO | CURRENT | FORECAST | % CH.  |  |  |  |
| Feb                                            | 566.