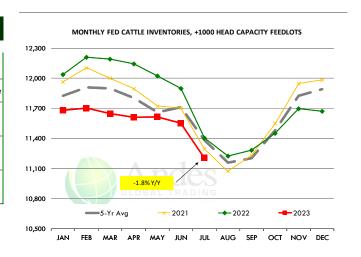

## **Beef Market Trends:**

- Ground beef prices continue to be well supported by the last weekend holiday of the summer (Labor Day) and consumers trading down from more expensive beef cuts. The result is still very high prices for fat beef trim and higher prices for lean and extra lean boneless beef.
- Retailers traditionally feature more end cuts (chucks, rounds) in the fall as weather cools down. Expecting tight supplies, some processors have sought to build inventory early, pushing up prices for insides, knuckles, flats and clods.
- Steak cuts should face more headwinds into the fall. Part of this is seasonal but also tighter consumer budgets and lower prices for competing proteins will also play a role. Flap meat, butts and skirts are expected to trend lower.
- The supply of market ready cattle on August 1 was 4% lower than last year. Placements were down 8% in July and lower placements are expected during Aug-Oct.