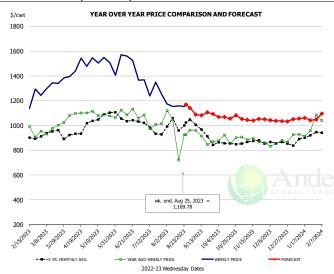

# **Outside Skirt, Peeled, USDA**

|        | 5-YR. AVG | YR. AGO | CURRENT | FORECAST | % CH  |
|--------|-----------|---------|---------|----------|-------|
| Feb    | 893.72    | 958.71  | 1128.76 |          | 17.79 |
| Mar    | 941.39    | 970.82  | 1352.86 |          | 39.49 |
| Apr    | 930.66    | 1091.65 | 1480.13 |          | 35.69 |
| May    | 1079.02   | 1085.69 | 1512.99 |          | 39.49 |
| Jun    | 1051.02   | 1085.94 | 1374.56 |          | 26.69 |
| Jul    | 988.34    | 1032.95 | 1257.73 |          | 21.89 |
| 16-Aug |           | 719.68  | 1158.18 |          | 60.99 |
| 25-Aug |           | 925.10  | 1169.78 |          | 26.49 |
| 6-Sep  |           | 960.15  |         | 1088.54  | 13.49 |
| Aug    | 1003.22   | 951.53  |         | 1140.00  | 19.89 |
| Sep    | 933.73    | 895.74  |         | 1090.00  | 21.79 |
| Oct    | 835.76    | 862.42  |         | 1070.00  | 24.19 |
| Nov    | 855.24    | 868.18  |         | 1050.00  | 20.99 |
| Dec    | 855.05    | 860.89  |         | 1042.00  | 21.09 |
| Jan    | 879.21    | 931.83  |         | 1051.00  | 12.89 |