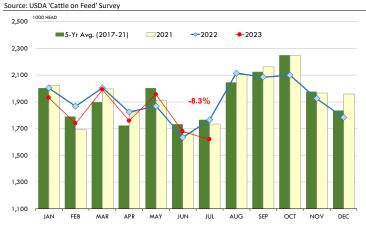

## **Beef Market Trends:**

- Ground beef prices continue to be well supported by the last weekend holiday of the summer (Labor Day) and consumers trading down from more expensive beef cuts. The result is still very high prices for fat beef trim and higher prices for lean and extra lean boneless beef.
- Retailers traditionally feature more end cuts (chucks, rounds) in the fall as weather cools down. Expecting tight supplies, some processors have sought to build inventory early, pushing up prices for insides, knuckles, flats and clods.
- Steak cuts should face more headwinds into the fall. Part of this is seasonal but also tighter consumer budgets and lower prices for competing proteins will also play a role. Flap meat, butts and skirts are expected to trend lower.
- The supply of market ready cattle on August 1 was 4% lower than last year. Placements were down 8% in July and lower placements are expected during Aug-Oct.