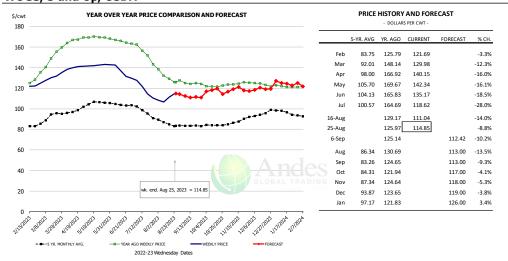

## Butt, 1/4 Trim Butt VAC, FOB Plant, USDA

|        | 5-YR. AVG | YR. AGO | CURRENT | FORECAST | % CH.  |
|--------|-----------|---------|---------|----------|--------|
| Feb    | 89.91     | 112.90  | 104.71  |          | -7.3%  |
| Mar    | 107.00    | 126.92  | 115.46  |          | -9.0%  |
| Apr    | 104.33    | 126.19  | 115.77  |          | -8.3%  |
| May    | 134.76    | 123.45  | 139.72  |          | 13.2%  |
| Jun    | 130.87    | 155.16  | 164.58  |          | 6.1%   |
| Jul    | 117.72    | 180.58  | 135.09  |          | -25.2% |
| 16-Aug |           | 128.06  | 112.69  |          | -12.0% |
| 25-Aug |           | 111.98  | 123.27  |          | 10.1%  |
| 6-Sep  |           | 112.20  |         | 121.55   | 8.3%   |
| Aug    | 107.51    | 130.74  |         | 116.00   | -11.3% |
| Sep    | 104.68    | 116.50  |         | 119.00   | 2.1%   |
| Oct    | 100.45    | 107.03  |         | 102.00   | -4.7%  |
| Nov    | 96.23     | 105.58  |         | 100.00   | -5.3%  |
| Dec    | 99.76     | 118.67  |         | 103.00   | -13.2% |
| Jan    | 91.95     | 105.10  |         | 114.00   | 8.5%   |