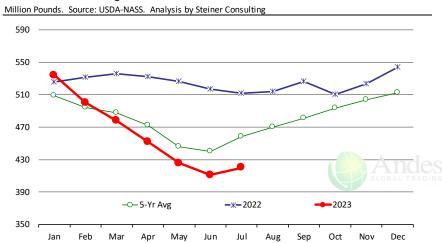

# **Beef Market - Supply Situation & Outlook**

# **Weekly Beef Production Statistics**

| our | ce: l | JSDA |
|-----|-------|------|
|     |       |      |

| Source: USDA   |                        |           |           |            |           |               |           |
|----------------|------------------------|-----------|-----------|------------|-----------|---------------|-----------|
|                |                        | Slaughter |           | Dressed Wt |           | Production    |           |
|                |                        | (1000 hd) | % CH.     | LBS        | % CH.     | (Million lbs) | % CH.     |
| Year Ago       | 27-Aug-22              | 678.0     |           | 823.0      |           | 555.3         |           |
| This Week      | 27-Aug-22<br>26-Aug-23 | 626.0     | -7.7%     | 817.0      | -0.7%     | 510.6         | -8.0%     |
| iiis week      | 20-Aug-23              | 626.0     | -7.770    | 817.0      | -0.7%     | 210.0         | -8.0%     |
| Last Week      | 19-Aug-23              | 616.0     |           | 815.0      |           | 501.0         |           |
| This Week      | 26-Aug-23              | 626.0     | 1.6%      | 817.0      | 0.2%      | 510.6         | 1.9%      |
| YTD Last Year  | 27-Aug-22              | 22,114    |           | 824.2      |           | 18,227        |           |
| YTD This Year  | 26-Aug-23              | 21,179    | -4.2%     | 817.3      | -0.8%     | 17,309        | -5.0%     |
| Quarterly Hist | ory + Forecasts        | 3         |           |            |           |               |           |
|                |                        |           |           |            |           |               |           |
| Q1 2022        |                        | 8,406     |           | 835.5      |           | 7,023         |           |
| Q2 2022        |                        | 8,673     |           | 815.3      |           | 7,072         |           |
| Q3 2022        |                        | 8,754     |           | 816.1      |           | 7,144         |           |
| Q4 2022        |                        | 8,493     |           | 830.4      |           | 7,052         |           |
| Annual         |                        | 34,325    | Y/Y % CH. | 824.3      | Y/Y % CH. | 28,291        | Y/Y % CH. |
| Q1 2023        |                        | 8,314     | -1.1%     | 820.5      | -1.8%     | 6,822         | -2.9%     |
| Q2 2023        |                        | 8,278     | -4.6%     | 810.6      | -0.6%     | 6,710         | -5.1%     |
| Q3 2023        |                        | 8,367     | -4.4%     | 816.0      | 0.0%      | 6,827         | -4.4%     |
| Q4 2023        |                        | 8,153     | -4.0%     | 834.0      | 0.4%      | 6,799         | -3.6%     |
| Annual         |                        | 33,111    | -3.5%     | 820.3      | -0.5%     | 27,158        | -4.0%     |
|                |                        |           |           |            |           |               |           |
| Q1 2024        |                        | 7,649     | -8.0%     | 828.0      | 0.9%      | 6,333         | -7.2%     |
| Q2 2024        |                        | 7,657     | -7.5%     | 817.0      | 0.8%      | 6,256         | -6.8%     |
| Q3 2024        |                        | 7,820     | -6.5%     | 821.0      | 0.6%      | 6,420         | -6.0%     |
| Q4 2024        |                        | 7,537     | -7.6%     | 838.0      | 0.5%      | 6,316         | -7.1%     |
| Annual         |                        | 30,662    | -7.4%     | 826.0      | 0.7%      | 25,325        | -6.8%     |
|                |                        |           |           |            |           |               |           |