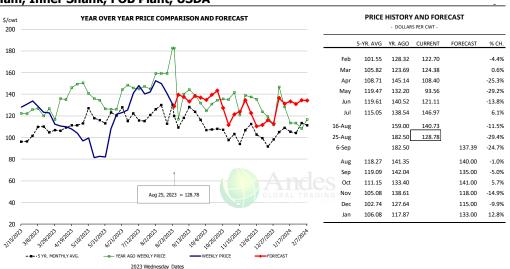

|
| Q4 2024            |                 | 32,693                 | -0.4%                  | 211.0             | 0.5%                                    | 7,045                       | -0.2%     |
| Annual             |                 | 125,827                | -0.4%<br>- <b>0.9%</b> | 215.5<br>214.7    | 0.2%                                    | 27,016                      | -0.2%     |
|                    |                 | ,                      | 0.570                  |                   | 0.070                                   | _,,0_0                      | 0.070     |

## WEEKLY HOG SLAUGHTER. '000 HEAD



# Barrow/Gilt Dressed Carcass Weights, 5-day Moving Avg. - Packer Hogs







# Ham, 23-27# Trmd Selected Ham, FOB Plant, USDA



## Ham, Inner Shank, FOB Plant, USDA



#### Ham, Outer Shank, FOB Plant, USDA











| - DOLLARS PER CWT - |           |         |         |          |        |  |  |  |
|---------------------|-----------|---------|---------|----------|--------|--|--|--|
|                     | 5-YR. AVG | YR. AGO | CURRENT | FORECAST | % CH.  |  |  |  |
| Feb                 | 92.66     | 124.66  | 98.34   |          | -21.1% |  |  |  |
| Mai                 | r 99.07   | 108.66  | 95.74   |          | -11.9% |  |  |  |
| Apı                 | 103.74    | 115.74  | 93.28   |          | -19.4% |  |  |  |
| May                 | 127.70    | 120.23  | 105.11  |          | -12.6% |  |  |  |
| Jur                 | 107.21    | 127.00  | 109.62  |          | -13.7% |  |  |  |
| Ju                  | 103.21    | 131.98  | 121.08  |          | -