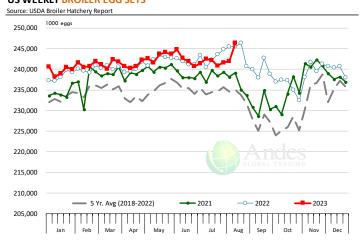

#### **US WEEKLY BROILER EGG SETS**

## **Chicken Market Trends:**

- Faced with a sharp decline in breast meat prices in June, broiler producers made some supply changes that are impacting the market now. They reduced egg sets and limited the number of heavy birds coming to market. Following those changes, slaughter of heavy, processing size birds was down 8% in the last three weeks. The result has been evident in the spot market for breast meat, which has jumped 45 cents (+37%) in the last two months.
- Prices for dark meat are steady to modestly lower. Leg quarters and drums have held up but have a bit of a softer undertone. Normally prices move lower in the fall. Consumers trading down helps but export demand will be key, especially if Brazil manages to avoid HPAI in commercial operations.
- Egg sets have increased in the last two weeks, which should bolster supply in the fall, pressuring prices lower.