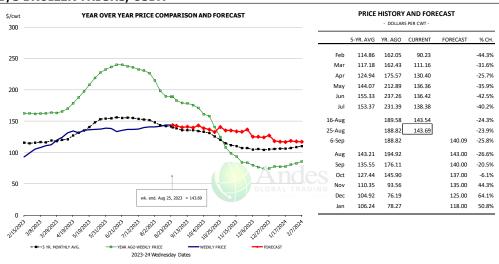

## Belly, Derind Belly 9-13#, FOB Plant, USDA

|        | 5-YR. AVG | YR. AGO | CURRENT | FORECAST | % CH.  |
|--------|-----------|---------|---------|----------|--------|
| Feb    | 166.66    | 246.73  | 130.50  |          | -47.1% |
| Mar    | 170.46    | 245.05  | 121.63  |          | -50.4% |
| Apr    | 163.70    | 232.37  | 100.59  |          | -56.7% |
| May    | 171.86    | 196.87  | 105.78  |          | -46.3% |
| Jun    | 164.90    | 200.32  | 112.03  |          | -44.1% |
| Jul    | 188.75    | 224.19  | 225.36  |          | 0.5%   |
| 16-Aug |           | 229.05  | 240.18  |          | 4.9%   |
| 25-Aug |           | 174.78  | 190.75  |          | 9.1%   |
| 6-Sep  |           | 186.10  |         | 163.33   | -12.2% |
| Aug    | 178.38    | 217.16  |         | 243.00   | 11.9%  |
| Sep    | 158.49    | 166.87  |         | 164.00   | -1.7%  |
| Oct    | 183.46    | 171.72  |         | 152.00   | -11.5% |
| Nov    | 146.62    | 149.14  |         | 151.00   | 1.3%   |
| Dec    | 134.30    | 121.19  |         | 147.00   | 21.3%  |
| Jan    | 149.36    | 118.97  |         | 149.00   | 25.2%  |