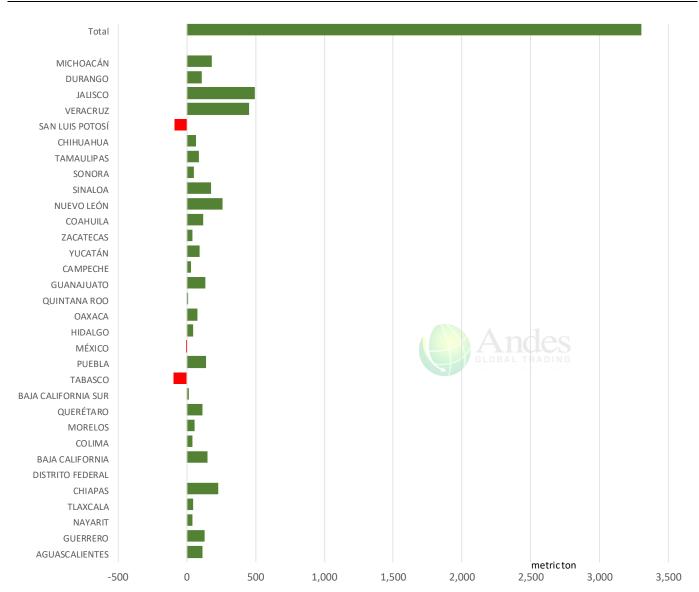

|     |



# **Special Monthly Update - Cattle on Feed**



#### **U.S. ALL CATTLE ON FEED: 1,000+ CAPACITY FEEDLOTS** Source: USDA/NASS. Analyst Estimates from Urner Barry Number, Thousand Head Current Year as % of Year Prior Difference 2021 2022 2023 **Estimates** Actual 1,733 Placed on Feed During Jul 1.764 1.618 91.7 94.5 -2.8 Fed Cattle Marketed in Jul 1,899 1.727 1.824 94.7 94.8 -0.1 On Feed August 1 11,074 11,289 98.4 -0.7



#### **PLACEMENTS OF CATTLE ON FEED, +1000 CAPACITY FEEDLOTS**



#### **CATTLE MARKETINGS**, +1000 CAPACITY FEEDLOTS



#### INVENTORY OF CATTLE THAT HAVE BEEN ON FEED FOR 120 DAYS OR MORE



# FEEDLOT TURN-OVER RATE (MARKETINGS VS. INVENTORY)









# CONTRIBUTION TO YEAR/YEAR CHANGE IN MEXICO BEEF PRODUCTION

METRIC TON. July 2023 VS. July 2022







# **Mexico Pork Prices**



| W/E:                | Distrito Fed | leral y Zona Me | etropolitana |               | Nuevo Leon |        |
|---------------------|--------------|-----------------|--------------|---------------|------------|--------|
| 8/25/2023           | Ultimo       | Anterior        | Cambio       | Ultimo        | Anterior   | Cambio |
|                     |              |                 |              |               |            |        |
| Peso / 1 USD        | 20.52        | 20.44           |              | 20.52         | 20.44      |        |
|                     | USD/KG       | USD/KG          |              | USD/KG        | USD/KG     |        |
| Pie LAB Rastro      |              |                 |              |               |            |