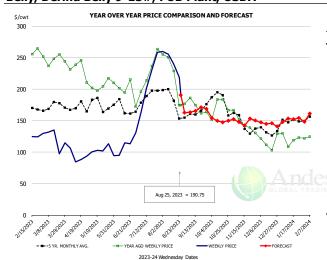

## Belly, Derind Belly 9-13#, FOB Plant, USDA

|        | 5-YR. AVG | YR. AGO | CURRENT | FORECAST | % CH.  |
|--------|-----------|---------|---------|----------|--------|
| Feb    | 166.66    | 246.73  | 130.50  |          | -47.1% |
| Mar    | 170.46    | 245.05  | 121.63  |          | -50.4% |
| Apr    | 163.70    | 232.37  | 100.59  |          | -56.7% |
| May    | 171.86    | 196.87  | 105.78  |          | -46.3% |
| Jun    | 164.90    | 200.32  | 112.03  |          | -44.1% |
| Jul    | 188.75    | 224.19  | 225.36  |          | 0.5%   |
| 16-Aug |           | 229.05  | 240.18  |          | 4.9%   |
| 25-Aug |           | 174.78  | 190.75  |          | 9.1%   |
| 6-Sep  |           | 186.10  |         | 163.33   | -12.2% |
| Aug    | 178.38    | 217.16  |         | 243.00   | 11.9%  |
| Sep    | 158.49    | 166.87  |         | 164.00   | -1.7%  |
| Oct    | 183.46    | 171.72  |         | 152.00   | -11.5% |
| Nov    | 146.62    | 149.14  |         | 151.00   | 1.3%   |
| Dec    | 134.30    | 121.19  |         | 147.00   | 21.3%  |
| Jan    | 149.36    | 118.97  |         | 149.00   | 25.2%  |