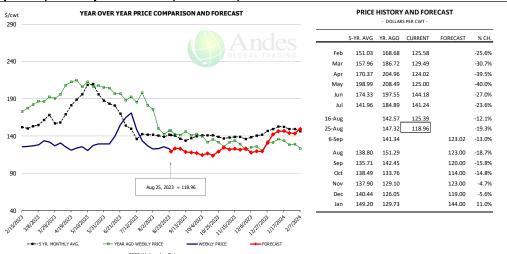

# **Outside Skirt, Peeled, USDA**

|        | 5-YR. AVG | YR. AGO | CURRENT | FORECAST | % CH  |
|--------|-----------|---------|---------|----------|-------|
| Feb    | 893.72    | 958.71  | 1128.76 |          | 17.79 |
| Mar    | 941.39    | 970.82  | 1352.86 |          | 39.49 |
| Apr    | 930.66    | 1091.65 | 1480.13 |          | 35.69 |
| May    | 1079.02   | 1085.69 | 1512.99 |          | 39.49 |
| Jun    | 1051.02   | 1085.94 | 1374.56 |          | 26.69 |
| Jul    | 988.34    | 1032.95 | 1257.73 |          | 21.89 |
| 16-Aug |           | 719.68  | 1158.18 |          | 60.99 |
| 25-Aug |           | 925.10  | 1169.78 |          | 26.49 |
| 6-Sep  |           | 960.15  |         | 1088.54  | 13.49 |
| Aug    | 1003.22   | 951.53  |         | 1140.00  | 19.89 |
| Sep    | 933.73    | 895.74  |         | 1090.00  | 21.79 |
| Oct    | 835.76    | 862.42  |         | 1070.00  | 24.19 |
| Nov    | 855.24    | 868.18  |         | 1050.00  | 20.99 |
| Dec    | 855.05    | 860.89  |         | 1042.00  | 21.09 |
| Jan    | 879.21    | 931.83  |         | 1051.00  | 12.89 |

PRICE HISTORY AND FORECAST