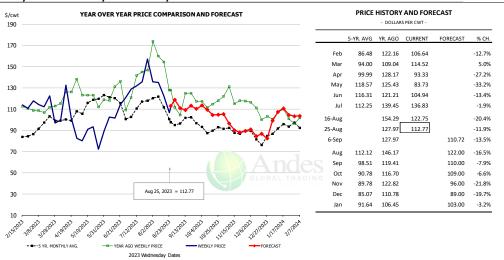

| 32,693                 | -0.4%                  | 211.0             | 0.5%                                    | 7,045                       | -0.2%     |
| Annual             |                 | 125,827                | -0.4%<br>- <b>0.9%</b> | 215.5<br>214.7    | 0.2%                                    | 27,016                      | -0.2%     |
|                    |                 | ,                      | 0.570                  |                   | 0.070                                   | _,,0_0                      | 0.070     |

## WEEKLY HOG SLAUGHTER. '000 HEAD



# Barrow/Gilt Dressed Carcass Weights, 5-day Moving Avg. - Packer Hogs







# Ham, 23-27# Trmd Selected Ham, FOB Plant, USDA



## Ham, Inner Shank, FOB Plant, USDA



#### Ham, Outer Shank, FOB Plant, USDA











| - DOLLARS PER CWT - |           |         |         |          |        |  |  |  |
|---------------------|-----------|---------|---------|----------|--------|--|--|--|
|                     | 5-YR. AVG | YR. AGO | CURRENT | FORECAST | % CH.  |  |  |  |
| Feb                 | 92.66     | 124.66  | 98.34   |          | -21.1% |  |  |  |
| Mai                 | r 99.07   | 108.66  | 95.74   |          | -11.9% |  |  |  |
| Apı                 | 103.74    | 115.74  | 93.28   |          | -19.4% |  |  |  |
| May                 | 127.70    | 120.23  | 105.11  |          | -12.6% |  |  |  |
| Jur                 | 107.21    | 127.00  | 109.62  |          | -13.7% |  |  |  |
| Ju                  | 103.21    | 131.98  | 121.08  |          | -8.3%  |  |  |  |
| 16-Aug              | 3