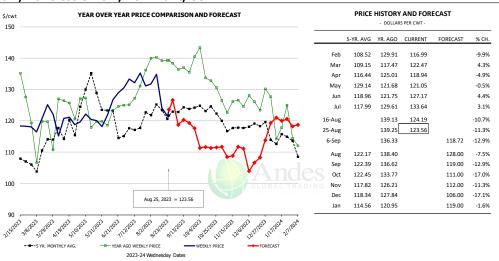

| 4.9%   |
| 25-Aug |           | 174.78  | 190.75  |          | 9.1%   |
| 6-Sep  |           | 186.10  |         | 163.33   | -12.2% |
| Aug    | 178.38    | 217.16  |         | 243.00   | 11.9%  |
| Sep    | 158.49    | 166.87  |         | 164.00   | -1.7%  |
| Oct    | 183.46    | 171.72  |         | 152.00   | -11.5% |
| Nov    | 146.62    | 149.14  |         | 151.00   | 1.3%   |
| Dec    | 134.30    | 121.19  |         | 147.00   | 21.3%  |
| Jan    | 149.36    | 118.97  |         | 149.00   | 25.2%  |

PRICE HISTORY AND FORECAST





#### Trim, Picnic Meat Combo Cushion Out, FOB Plant, USDA



## Trim, 42% Trim Combo, FOB Plant, USDA



## Sparerib, Trmd Sparerib - MED, FOB Plant, USDA







#### Jowl, Skinned Combo, FOB Plant, USDA



## Loin, Boneless Sirloin, FOB Plant, USDA



# Trim, 72% Trim Combo, FOB Plant, USDA







# Loin, Bnls CC Strap-on, FOB Plant, USDA



#### Brisket Bones, Full, 30#, USDA, FRZ



|        | 5-YR. AVG | YR. AGO | CURRENT | FORECAST | % CH.   |
|--------|-----------|---------|---------|----------|---------|
| Feb    |           | 98.22   | 92.77   |          | -5.5%   |
| Mar    |           | 110.33  | 97.35   |          | -11.8%  |
| Apr    |           | 109.81  | 102.65  |          | -6.5%   |
| May    |           | 110.96  | 106.53  |          | -4.0%   |
| Jun    |           | 116.47  | 116.77  |          | 0.3%    |
| Jul    |           | 100.05  | 116.87  |          | 16.8%   |
| 16-Aug |           | 100.86  | 107.09  |          | 6.2%    |
| 25-Aug |           | 113.01  | 118.56  |          | 4.9%    |
| 6-Sep  |           |