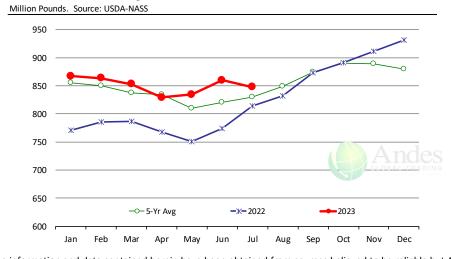

# **Broiler Market - Supply Situation & Outlook**

# **Weekly Broiler Production Statistics**

Source: USDA

| Source: USDA          |                 | Slaughter    |               | Dressed Wt |           | Production RTC |           |
|-----------------------|-----------------|--------------|---------------|------------|-----------|----------------|-----------|
|                       |                 | (million hd) | % CH.         | LBS        | % CH.     | (Million lbs)  | % CH.     |
| Voor Ago              | 20 Aug 22       | 171.0        |               | 6.44       |           | 836.8          |           |
| Year Ago              | 20-Aug-22       |              | 0.00/         |            | 4.407     |                | 2.20/     |
| Last Week             | 19-Aug-23       | 169.4        | -0.9%         | 6.35       | -1.4%     | 817.5          | -2.3%     |
| Prev. Week            | 12-Aug-23       | 168.7        |               | 6.34       |           | 812.9          |           |
| Last Week             | 19-Aug-23       | 169.4        | 0.4%          | 6.35       | 0.2%      | 817.5          | 0.6%      |
| YTD Last Year         | 20-Aug-22       | 5,454        |               | 6.02       |           | 26,275         |           |
| YTD This Year         | 19-Aug-23       | 5,477        | 0.4%          | 6.35       | 5.5%      | 26,434         | 0.6%      |
| <b>Quarterly Hist</b> | ory + Forecasts | s            |               |            |           |                |           |
|                       |                 |              |               |            |           |                |           |
| Q1 2022               |                 | 2,295        |               | 4.87       |           | 11,170         |           |
| Q2 2022               |                 | 2,328        |               | 4.84       |           | 11,279         |           |
| Q3 2022               |                 | 2,428        |               | 4.90       |           | 11,896         |           |
| Q4 2022               |                 | 2,380        |               | 4.98       |           | 11,861         |           |
| Annual                |                 | 9,431        | Y/Y % CH.     | 4.90       | Y/Y % CH. | 46,206         | Y/Y % CH. |
| 04 2022               |                 | 2 254        | 2.5%          | 4.01       | 0.9%      | 11 540         | 2.40/     |
| Q1 2023               |                 | 2,351        |               | 4.91       |           | 11,549         | 3.4%      |
| Q2 2023               |                 | 2,343        | 0.6%          | 4.92       | 1.6%      | 11,527         | 2.2%      |
| Q3 2023               |                 | 2,361        | -2.7%         | 4.94       | 0.8%      | 11,664         | -2.0%     |
| Q4 2023               |                 | 2,332        | -2.0%         | 4.95       | -0.7%     | 11,546         | -2.7%     |
| Annual                |                 | 9,387        | -0.5%         | 4.93       | 0.6%      | 46,285         | 0.2%      |
| Q1 2024               |                 | 2,375        | 1.0%          | 4.90       | -0.2%     | 11,636         | 0.8%      |
| Q2 2024               |                 | 2,375        | 1.4%          | 4.93       | 0.2%      | 11,710         | 1.6%      |
| Q3 2024               |                 | 2,432        | 3.0%          | 4.97       | 0.6%      | 12,088         | 3.6%      |
| Q4 2024               |                 | 2,393        | 2.6%          | 4.94       | -0.2%     | 11,822         | 2.4%      |
| Annual                |                 | 9,575        | 2.0%          | 4.94       | 0.1%      | 47,257         | 2.1%      |
| ,                     |                 | 3,373        | <b>E10</b> /0 | 71.57      | 0.170     | 47,237         |           |