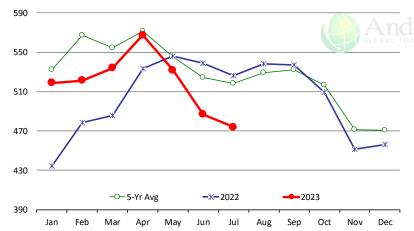

# **Beef Market - Supply Situation & Outlook**

# **Weekly Beef Production Statistics**

| our | ce: l | JSDA |
|-----|-------|------|
|     |       |      |

| Source: USDA   |                        |           |           |            |           |               |           |
|----------------|------------------------|-----------|-----------|------------|-----------|---------------|-----------|
|                |                        | Slaughter |           | Dressed Wt |           | Production    |           |
|                |                        | (1000 hd) | % CH.     | LBS        | % CH.     | (Million lbs) | % CH.     |
| Year Ago       | 27-Aug-22              | 678.0     |           | 823.0      |           | 555.3         |           |
| This Week      | 27-Aug-22<br>26-Aug-23 | 626.0     | -7.7%     | 817.0      | -0.7%     | 510.6         | -8.0%     |
| iiis week      | 20-Aug-23              | 626.0     | -7.770    | 817.0      | -0.7%     | 210.0         | -8.0%     |
| Last Week      | 19-Aug-23              | 616.0     |           | 815.0      |           | 501.0         |           |
| This Week      | 26-Aug-23              | 626.0     | 1.6%      | 817.0      | 0.2%      | 510.6         | 1.9%      |
| YTD Last Year  | 27-Aug-22              | 22,114    |           | 824.2      |           | 18,227        |           |
| YTD This Year  | 26-Aug-23              | 21,179    | -4.2%     | 817.3      | -0.8%     | 17,309        | -5.0%     |
| Quarterly Hist | ory + Forecasts        | 3         |           |            |           |               |           |
|                |                        |           |           |            |           |               |           |
| Q1 2022        |                        | 8,406     |           | 835.5      |           | 7,023         |           |
| Q2 2022        |                        | 8,673     |           | 815.3      |           | 7,072         |           |
| Q3 2022        |                        | 8,754     |           | 816.1      |           | 7,144         |           |
| Q4 2022        |                        | 8,493     |           | 830.4      |           | 7,052         |           |
| Annual         |                        | 34,325    | Y/Y % CH. | 824.3      | Y/Y % CH. | 28,291        | Y/Y % CH. |
| Q1 2023        |                        | 8,314     | -1.1%     | 820.5      | -1.8%     | 6,822         | -2.9%     |
| Q2 2023        |                        | 8,278     | -4.6%     | 810.6      | -0.6%     | 6,710         | -5.1%     |
| Q3 2023        |                        | 8,367     | -4.4%     | 816.0      | 0.0%      | 6,827         | -4.4%     |
| Q4 2023        |                        | 8,153     | -4.0%     | 834.0      | 0.4%      | 6,799         | -3.6%     |
| Annual         |                        | 33,111    | -3.5%     | 820.3      | -0.5%     | 27,158        | -4.0%     |
|                |                        |           |           |            |           |               |           |
| Q1 2024        |                        | 7,649     | -8.0%     | 828.0      | 0.9%      | 6,333         | -7.2%     |
| Q2 2024        |                        | 7,657     | -7.5%     | 817.0      | 0.8%      | 6,256         | -6.8%     |
| Q3 2024        |                        | 7,820     | -6.5%     | 821.0      | 0.6%      | 6,420         | -6.0%     |
| Q4 2024        |                        | 7,537     | -7.6%     | 838.0      | 0.5%      | 6,316         | -7.1%     |
| Annual         |                        | 30,662    | -7.4%     | 826.0      | 0.7%      | 25,325        | -6.8%     |
|                |                        |           |           |            |           |               |           |