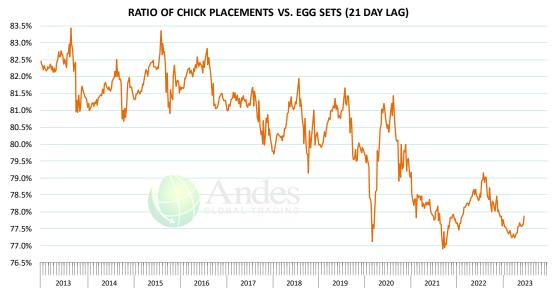

| Q2 2024               |                 | 2,375        | 1.4%          | 4.93       | 0.2%      | 11,710         | 1.6%      |
| Q3 2024               |                 | 2,432        | 3.0%          | 4.97       | 0.6%      | 12,088         | 3.6%      |
| Q4 2024               |                 | 2,393        | 2.6%          | 4.94       | -0.2%     | 11,822         | 2.4%      |
| Annual                |                 | 9,575        | 2.0%          | 4.94       | 0.1%      | 47,257         | 2.1%      |
| ,                     |                 | 3,373        | <b>E10</b> /0 | 71.57      | 0.170     | 47,237         |           |



#### LAYERS ON 1ST OF MONTH: BROILER TYPE HATCHING. '000 Head





#### **US WEEKLY BROILER EGG SETS**



#### **US WEEKLY BROILER CHICK PLACEMENT**









## **BROILER, NATIONAL WHOLE BIRD PRICE, USDA**



#### N.E. BROILER BREAST BONELESS-SKINLESS, USDA



|        | 5-YR. AVG | YR. AGO | CURRENT | FORECAST | % CH.  |
|--------|-----------|---------|---------|----------|--------|
| Feb    | 139.37    | 263.29  | 122.97  |          | -53.3% |
| Mar    | 154.18    | 277.58  | 136.46  |          | -50.8% |
| Apr    | 166.93    | 302.07  | 131.33  |          | -56.5% |
| May    | 191.34    | 351.61  | 136.38  |          | -61.2% |
| Jun    | 178.44    | 331.60  | 132.73  |          | -60.0% |
| Jul    | 163.62    | 281.07  | 116.27  |          | -58.6% |
| 16-Aug |           | 227.49  | 138.32  |          | -39.2% |
| 25-Aug |           | 221.45  | 149.46  |          | -32.5% |
| 6-Sep  |           | 211.79  |         | 131.93   | -37.7%