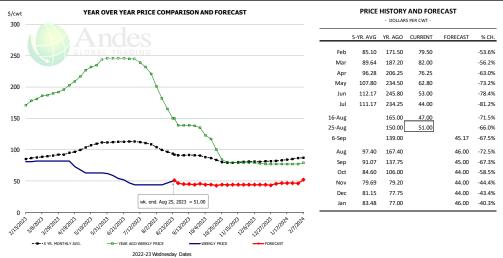

#### Ham, Outer Shank, FOB Plant, USDA

| - DOLLARS PER CWT - |           |         |         |          |        |  |  |  |
|---------------------|-----------|---------|---------|----------|--------|--|--|--|
|                     | 5-YR. AVG | YR. AGO | CURRENT | FORECAST | % CH.  |  |  |  |
| Feb                 | 92.66     | 124.66  | 98.34   |          | -21.1% |  |  |  |
| Mai                 | r 99.07   | 108.66  | 95.74   |          | -11.9% |  |  |  |
| Apı                 | 103.74    | 115.74  | 93.28   |          | -19.4% |  |  |  |
| May                 | 127.70    | 120.23  | 105.11  |          | -12.6% |  |  |  |
| Jur                 | 107.21    | 127.00  | 109.62  |          | -13.7% |  |  |  |
| Ju                  | 103.21    | 131.98  | 121.08  |          | -8.3%  |  |  |  |
| 16-Aug              | 3         | 130.88  | 119.59  |          | -8.6%  |  |  |  |
| 25-Aug              | 3         | 129.62  | 116.55  |          | -10.1% |  |  |  |
| 6-Sep               | )         | 129.42  |         | 106.42   | -17.8% |  |  |  |
| Aug                 | 102.45    | 126.73  |         | 117.00   | -7.7%  |  |  |  |
| Sep                 | 100.35    | 120.97  |         | 107.00   | -11.5% |  |  |  |
| Oct                 | 98.37     | 111.37  |         | 93.00    | -16.5% |  |  |  |
| Nov                 | 85.37     | 104.65  |         | 81.00    | -22.6% |  |  |  |
| Dec                 | 81.73     | 99.84   |         | 80.00    | -19.9% |  |  |  |
| Jar                 | 89.39     | 103.98  |         | 96.00    | -7.7%  |  |  |  |