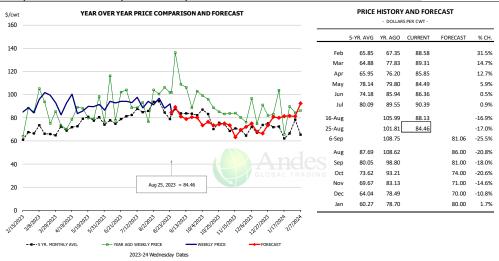

#### Ham, Outer Shank, FOB Plant, USDA

| - DOLLARS PER CWT - |           |         |         |          |        |  |  |  |
|---------------------|-----------|---------|---------|----------|--------|--|--|--|
|                     | 5-YR. AVG | YR. AGO | CURRENT | FORECAST | % CH.  |  |  |  |
| Feb                 | 92.66     | 124.66  | 98.34   |          | -21.1% |  |  |  |
| Mai                 | r 99.07   | 108.66  | 95.74   |          | -11.9% |  |  |  |
| Apı                 | 103.74    | 115.74  | 93.28   |          | -19.4% |  |  |  |
| May                 | 127.70    | 120.23  | 105.11  |          | -12.6% |  |  |  |
| Jur                 | 107.21    | 127.00  | 109.62  |          | -13.7% |  |  |  |
| Ju                  | 103.21    | 131.98  | 121.08  |          | -8.3%  |  |  |  |
| 16-Aug              | 3         | 130.88  | 119.59  |          | -8.6%  |  |  |  |
| 25-Aug              | 3         | 129.62  | 116.55  |          | -10.1% |  |  |  |
| 6-Sep               | )         | 129.42  |         | 106.42   | -17.8% |  |  |  |
| Aug                 | 102.45    | 126.73  |         | 117.00   | -7.7%  |  |  |  |
| Sep                 | 100.35    | 120.97  |         | 107.00   | -11.5% |  |  |  |
| Oct                 | 98.37     | 111.37  |         | 93.00    | -16.5% |  |  |  |
| Nov                 | 85.37     | 104.65  |         | 81.00    | -22.6% |  |  |  |
| Dec                 | 81.73     | 99.84   |         | 80.00    | -19.9% |  |  |  |
| Jar                 | 89.39     | 103.98  |         | 96.00    | -7.7%  |  |  |  |

PRICE HISTORY AND FORECAST