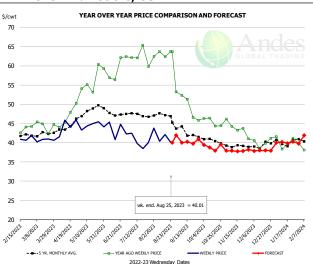

## N.E. Broiler Drumsticks, USDA

|        | 5-YR. AVG | YR. AGO | CURRENT | FORECAST | % CH.  |
|--------|-----------|---------|---------|----------|--------|
| Feb    | 41.55     | 42.54   | 39.88   |          | -6.3%  |
| Mar    | 42.15     | 44.30   | 40.91   |          | -7.7%  |
| Apr    | 44.03     | 46.88   | 44.36   |          | -5.4%  |
| May    | 48.45     | 55.70   | 44.52   |          | -20.1% |
| Jun    | 47.89     | 59.42   | 43.48   |          | -26.8% |
| Jul    | 47.21     | 62.36   | 40.19   |          | -35.6% |
| 16-Aug |           | 62.38   | 42.11   |          | -32.5% |
| 25-Aug |           | 63.70   | 40.01   |          | -37.2% |
| 6-Sep  |           | 52.35   |         | 40.02    | -23.6% |
| Aug    | 46.84     | 61.10   |         | 42.00    | -31.3% |
| Sep    | 42.60     | 49.02   |         | 40.00    | -18.4% |
| Oct    | 40.70     | 45.36   |         | 39.00    | -14.0% |
| Nov    | 39.02     | 43.69   |         | 38.00    | -13.0% |
| Dec    | 39.31     | 40.03   |         | 38.00    | -5.1%  |
| Jan    | 39.95     | 40.15   |         | 40.00    | -0.4%  |