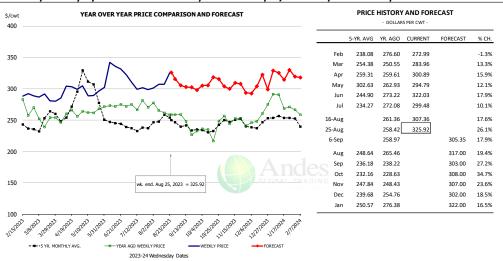

0.6%      | 6,420         | -6.0%     |
| Q4 2024        |                        | 7,537     | -7.6%     | 838.0      | 0.5%      | 6,316         | -7.1%     |
| Annual         |                        | 30,662    | -7.4%     | 826.0      | 0.7%      | 25,325        | -6.8%     |
|                |                        |           |           |            |           |               |           |

## WEEKLY STEER AND HEIFER SLAUGHTER. '000 HEAD



## Weekly Average FI Cattle Carcass Weights (Includes Fed & Non Fed Cattle)





# **Beef Primal Values**







Primal Round Cutout Value, USDA, Daily, \$/cwt

## Primal Chuck Cutout Value, USDA, Daily, \$/cwt









# USDA, 50CL BEEF TRIM, FRESH, NATIONAL, WT. AVG.





# SELECT, 114A, 3, SHOULDER CLOD, TRIMMED, 1/4" MAX, WT. AVG., USDA



# SELECT, 170 GOOSENECK ROUND, 18-33, USDA







## CHOICE, 168, 3, TOP INSIDE ROUND, 1/4" MAX, WT. AVG., USDA



#### CHOICE, 184, 3, USDA, TOP BUTT, BONELESS, WT. AVG.



# CHOICE, 120, 1, USDA, BRISKET, DECKLE-OFF, BONELESS, WT. AVG.







## **Inside Skirt, USDA**



## CHOICE, 167A, 4, USDA, KNUCKLE, PEELED, WT. AVG.



#### CHOICE, 171B, 3, OUTSIDE ROUND, FLAT, WT. AVG., USDA





# CHOICE, 185A, 4, USDA, BOTTOM SIRLOIN, FLAP, WT. AVG.





| PRICE HISTORY AND FORECAST - DOLLARS PER CWT - |           |         |         |          |        |  |  |  |
|------------------------------------------------|-----------|---------|---------|----------|--------|--|--|--|
|                                                | 5-YR. AVG | YR. AGO | CURRENT | FORECAST | % CH.  |  |  |  |
| Feb