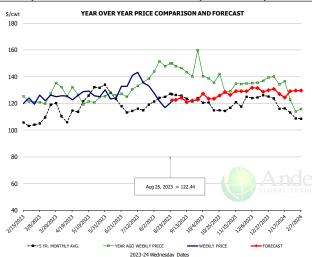

#### Ham, Outer Shank, FOB Plant, USDA

| - DOLLARS PER CWT - |           |         |         |          |        |  |  |  |
|---------------------|-----------|---------|---------|----------|--------|--|--|--|
|                     | 5-YR. AVG | YR. AGO | CURRENT | FORECAST | % CH.  |  |  |  |
| Feb                 | 92.66     | 124.66  | 98.34   |          | -21.1% |  |  |  |
| Mai                 | r 99.07   | 108.66  | 95.74   |          | -11.9% |  |  |  |
| Apı                 | 103.74    | 115.74  | 93.28   |          | -19.4% |  |  |  |
| May                 | 127.70    | 120.23  | 105.11  |          | -12.6% |  |  |  |
| Jur                 | 107.21    | 127.00  | 109.62  |          | -13.7% |  |  |  |
| Ju                  | 103.21    | 131.98  | 121.08  |          | -8.3%  |  |  |  |
| 16-Aug              | 3         | 130.88  | 119.59  |          | -8.6%  |  |  |  |
| 25-Aug              | 3         | 129.62  | 116.55  |          | -10.1% |  |  |  |
| 6-Sep               | )         | 129.42  |         | 106.42   | -17.8% |  |  |  |
| Aug                 | 102.45    | 126.73  |         | 117.00   | -7.7%  |  |  |  |
| Sep                 | 100.35    | 120.97  |         | 107.00   | -11.5% |  |  |  |
| Oct                 | 98.37     | 111.37  |         | 93.00    | -16.5% |  |  |  |
| Nov                 | 85.37     | 104.65  |         | 81.00    | -22.6% |  |  |  |
| Dec                 | 81.73     | 99.84   |         | 80.00    | -19.9% |  |  |  |
| Jar                 | 89.39     | 103.98  |         | 96.00    | -7.7%  |  |  |  |