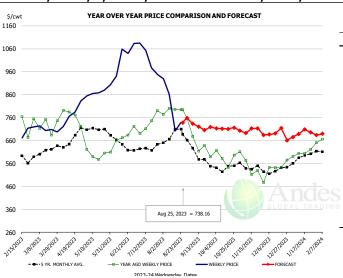

# CHOICE, 185A, 4, USDA, BOTTOM SIRLOIN, FLAP, WT. AVG.

| PRICE HISTORY AND FORECAST - DOLLARS PER CWT - |           |         |         |          |        |  |  |  |
|------------------------------------------------|-----------|---------|---------|----------|--------|--|--|--|
|                                                | 5-YR. AVG | YR. AGO | CURRENT | FORECAST | % CH.  |  |  |  |
| Feb                                            | 566.10    | 720.12  | 687.44  |          | -4.5%  |  |  |  |
| Mar                                            | 596.93    | 712.78  | 708.79  |          | -0.6%  |  |  |  |
| Apr                                            | 635.30    | 710.42  | 769.80  |          | 8.4%   |  |  |  |
| May                                            | 707.01    | 603.77  | 864.96  |          | 43.3%  |  |  |  |
| Jun                                            | 621.17    | 622.62  | 1032.02 |          | 65.8%  |  |  |  |
| Jul                                            | 613.99    | 714.85  | 991.26  |          | 38.7%  |  |  |  |
| 16-Aug                                         |           | 796.51  | 702.41  |          | -11.8% |  |  |  |
| 25-Aug                                         |           | 794.62  | 738.16  |          | -7.1%  |  |  |  |
| 6-Sep                                          |           | 678.84  |         | 733.39   | 8.0%   |  |  |  |
| Aug                                            | 676.11    | 772.36  |         | 796.00   | 3.1%   |  |  |  |
| Sep                                            | 578.14    | 604.39  |         | 725.00   | 20.0%  |  |  |  |
| Oct                                            | 523.98    | 535.72  |         | 710.00   | 32.5%  |  |  |  |
| Nov                                            | 532.46    | 523.47  |         | 707.00   | 35.1%  |  |  |  |
| Dec                                            | 522.19    | 529.49  |         | 690.00   | 30.3%  |  |  |  |
| Jan                                            | 569.18    | 587.14  |         | 683.00   | 16.3%  |  |  |  |