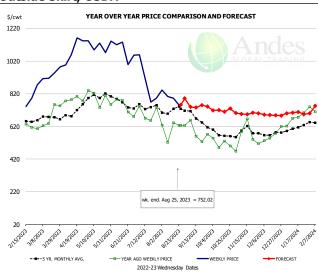

## **Outside Skirt, USDA**

| - DOLLARS PER CWT - |           |         |         |          |       |  |  |  |  |
|---------------------|-----------|---------|---------|----------|-------|--|--|--|--|
|                     | 5-YR. AVG | YR. AGO | CURRENT | FORECAST | % CH. |  |  |  |  |
| Feb                 | 617.10    | 594.97  | 758.93  |          | 27.6% |  |  |  |  |
| Mar                 | 643.42    | 645.30  | 942.37  |          | 46.0% |  |  |  |  |
| Apr                 | 703.16    | 769.89  | 1093.24 |          | 42.0% |  |  |  |  |
| May                 | 796.56    | 769.67  | 1104.74 |          | 43.5% |  |  |  |  |
| Jun                 | 748.49    | 729.78  | 1010.59 |          | 38.5% |  |  |  |  |
| Jul                 | 721.72    | 673.18  | 837.10  |          | 24.3% |  |  |  |  |
| 16-Aug              |           | 641.42  | 791.82  |          | 23.4% |  |  |  |  |
| 25-Aug              |           | 626.21  | 752.02  |          | 20.1% |  |  |  |  |
| 6-Sep               |           | 658.68  |         | 739.01   | 12.2% |  |  |  |  |
| Aug                 | 707.36    | 595.19  |         | 790.00   | 32.7% |  |  |  |  |
| Sep                 | 646.65    | 578.24  |         | 740.00   | 28.0% |  |  |  |  |
| Oct                 | 566.38    | 509.60  |         | 720.00   | 41.3% |  |  |  |  |
| Nov                 | 566.09    | 513.55  |         | 700.00   | 36.3% |  |  |  |  |
| Dec                 | 556.31    | 571.77  |         | 692.00   | 21.0% |  |  |  |  |
| Jan                 | 604.32    | 681.69  |         | 701.00   | 2.8%  |  |  |  |  |