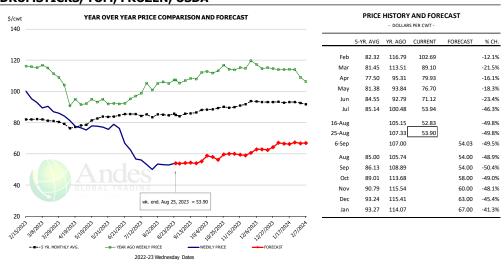

#### Brisket Bones, Full, 30#, USDA, FRZ

|        | 5-YR. AVG | YR. AGO | CURRENT | FORECAST | % CH.   |
|--------|-----------|---------|---------|----------|---------|
| Feb    |           | 98.22   | 92.77   |          | -5.5%   |
| Mar    |           | 110.33  | 97.35   |          | -11.8%  |
| Apr    |           | 109.81  | 102.65  |          | -6.5%   |
| May    |           | 110.96  | 106.53  |          | -4.0%   |
| Jun    |           | 116.47  | 116.77  |          | 0.3%    |
| Jul    |           | 100.05  | 116.87  |          | 16.8%   |
| 16-Aug |           | 100.86  | 107.09  |          | 6.2%    |
| 25-Aug |           | 113.01  | 118.56  |          | 4.9%    |
| 6-Sep  |           | 106.34  |         | 102.93   | -3.2%   |
| Aug    |           | 104.78  |         | 110.00   | 5.0%    |
| Sep    | 100.14    | 101.11  |         | 105.00   | 3.8%    |
| Oct    | 102.25    | 107.31  |         | 98.00    | -8.7%   |
| Nov    | 101.95    | 99.38   |         | 96.00    | -3.4%   |
| Dec    | 100.26    | 92.90   |         | 95.00    | 2.3%    |
| Jan    | 96.01     | 89.54   |         | 0.00     | -100.0% |