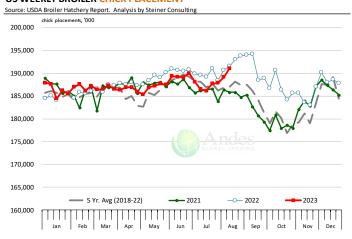

#### **US WEEKLY BROILER CHICK PLACEMENT**

## **Chicken Market Trends:**

- Faced with a sharp decline in breast meat prices in June, broiler producers made some supply changes that are impacting the market now. They reduced egg sets and limited the number of heavy birds coming to market. Following those changes, slaughter of heavy, processing size birds was down 8% in the last three weeks. The result has been evident in the spot market for breast meat, which has jumped 45 cents (+37%) in the last two months.
- Prices for dark meat are steady to modestly lower. Leg quarters and drums have held up but have a bit of a softer undertone. Normally prices move lower in the fall. Consumers trading down helps but export demand will be key, especially if Brazil manages to avoid HPAI in commercial operations.
- Egg sets have increased in the last two weeks, which should bolster supply in the fall, pressuring prices lower.