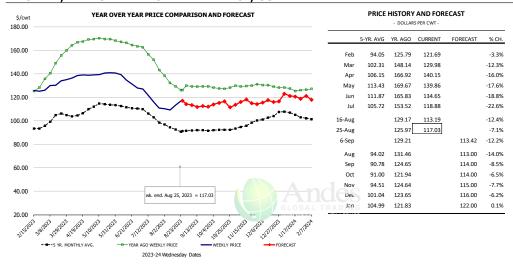

# N.E. BROILER WINGS, USDA, WT.AVG.

| \$/cwt           | S/cwt YEAR OVER YEAR PRICE COMPARISON AND FORECAST                                                                                                                                                                                                                                                                                                                                                                                                                                                                                                                                                                                                                                                                                                                                                                                                                                                                                                                                                                                                                                                                                                                                                                                                                                                                                                                                                                                                                                                                                                                                                                                                                                                                                                                                                                                                                                                                                                                                                                                                                                                                             |        | PRICE     |         | AND FOR<br>S PER CWT - | ECAST    |        |
|------------------|--------------------------------------------------------------------------------------------------------------------------------------------------------------------------------------------------------------------------------------------------------------------------------------------------------------------------------------------------------------------------------------------------------------------------------------------------------------------------------------------------------------------------------------------------------------------------------------------------------------------------------------------------------------------------------------------------------------------------------------------------------------------------------------------------------------------------------------------------------------------------------------------------------------------------------------------------------------------------------------------------------------------------------------------------------------------------------------------------------------------------------------------------------------------------------------------------------------------------------------------------------------------------------------------------------------------------------------------------------------------------------------------------------------------------------------------------------------------------------------------------------------------------------------------------------------------------------------------------------------------------------------------------------------------------------------------------------------------------------------------------------------------------------------------------------------------------------------------------------------------------------------------------------------------------------------------------------------------------------------------------------------------------------------------------------------------------------------------------------------------------------|--------|-----------|---------|------------------------|----------|--------|
|                  | _                                                                                                                                                                                                                                                                                                                                                                                                                                                                                                                                                                                                                                                                                                                                                                                                                                                                                                                                                                                                                                                                                                                                                                                                                                                                                                                                                                                                                                                                                                                                                                                                                                                                                                                                                                                                                                                                                                                                                                                                                                                                                                                              |        | 5-YR. AVG | YR. AGO | CURRENT                | FORECAST | % CH.  |
| 300              |                                                                                                                                                                                                                                                                                                                                                                                                                                                                                                                                                                                                                                                                                                                                                                                                                                                                                                                                                                                                                                                                                                                                                                                                                                                                                                                                                                                                                                                                                                                                                                                                                                                                                                                                                                                                                                                                                                                                                                                                                                                                                                                                | Feb    | 213.49    | 260.92  | 110.29                 |          | -57.7% |
| ٩                |                                                                                                                                                                                                                                                                                                                                                                                                                                                                                                                                                                                                                                                                                                                                                                                                                                                                                                                                                                                                                                                                                                                                                                                                                                                                                                                                                                                                                                                                                                                                                                                                                                                                                                                                                                                                                                                                                                                                                                                                                                                                                                                                | Mar    | 203.70    | 222.69  | 108.19                 |          | -51.4% |
| 250              |                                                                                                                                                                                                                                                                                                                                                                                                                                                                                                                                                                                                                                                                                                                                                                                                                                                                                                                                                                                                                                                                                                                                                                                                                                                                                                                                                                                                                                                                                                                                                                                                                                                                                                                                                                                                                                                                                                                                                                                                                                                                                                                                | Apr    | 191.03    | 208.08  | 102.35                 |          | -50.8% |
| B-8              |                                                                                                                                                                                                                                                                                                                                                                                                                                                                                                                                                                                                                                                                                                                                                                                                                                                                                                                                                                                                                                                                                                                                                                                                                                                                                                                                                                                                                                                                                                                                                                                                                                                                                                                                                                                                                                                                                                                                                                                                                                                                                                                                | May    | 203.01    | 190.84  | 88.98                  |          | -53.4% |
| • •              | .8-8- <sub>0</sub> _                                                                                                                                                                                                                                                                                                                                                                                                                                                                                                                                                                                                                                                                                                                                                                                                                                                                                                                                                                                                                                                                                                                                                                                                                                                                                                                                                                                                                                                                                                                                                                                                                                                                                                                                                                                                                                                                                                                                                                                                                                                                                                           | Jun    | 197.66    | 180.54  | 88.71                  |          | -50.9% |
| 200              | 1 4 4 1 4 4 1 4 4 1 4 4 1 4 4 4 4 4 4 4                                                                                                                                                                                                                                                                                                                                                                                                                                                                                                                                                                                                                                                                                                                                                                                                                                                                                                                                                                                                                                                                                                                                                                                                                                                                                                                                                                                                                                                                                                                                                                                                                                                                                                                                                                                                                                                                                                                                                                                                                                                                                        | Jul    | 201.13    | 167.21  | 101.39                 |          | -39.4% |
|                  | a a a a a a a a a a a a a a a a a a a                                                                                                                                                                                                                                                                                                                                                                                                                                                                                                                                                                                                                                                                                                                                                                                                                                                                                                                                                                                                                                                                                                                                                                                                                                                                                                                                                                                                                                                                                                                                                                                                                                                                                                                                                                                                                                                                                                                                                                                                                                                                                          | 16-Aug |           | 130.71  | 125.92                 |          | -3.7%  |
| 50               |                                                                                                                                                                                                                                                                                                                                                                                                                                                                                                                                                                                                                                                                                                                                                                                                                                                                                                                                                                                                                                                                                                                                                                                                                                                                                                                                                                                                                                                                                                                                                                                                                                                                                                                                                                                                                                                                                                                                                                                                                                                                                                                                | 25-Aug |           | 130.15  | 135.04                 |          | 3.8%   |
|                  | b-g-g-0                                                                                                                                                                                                                                                                                                                                                                                                                                                                                                                                                                                                                                                                                                                                                                                                                                                                                                                                                                                                                                                                                                                                                                                                                                                                                                                                                                                                                                                                                                                                                                                                                                                                                                                                                                                                                                                                                                                                                                                                                                                                                                                        | 6-Sep  |           | 118.51  |                        | 134.82   | 13.8%  |
| $\sim$           | 60000000000000000000000000000000000000                                                                                                                                                                                                                                                                                                                                                                                                                                                                                                                                                                                                                                                                                                                                                                                                                                                                                                                                                                                                                                                                                                                                                                                                                                                                                                                                                                                                                                                                                                                                                                                                                                                                                                                                                                                                                                                                                                                                                                                                                                                                                         | Aug    | 195.99    | 128.43  |                        | 126.00   | -1.9%  |
| 00               | **************************************                                                                                                                                                                                                                                                                                                                                                                                                                                                                                                                                                                                                                                                                                                                                                                                                                                                                                                                                                                                                                                                                                                                                                                                                                                                                                                                                                                                                                                                                                                                                                                                                                                                                                                                                                                                                                                                                                                                                                                                                                                                                                         | Sep    | 194.49    | 117.28  |                        | 135.00   | 15.1%  |
|                  | $\Delta$ ndes                                                                                                                                                                                                                                                                                                                                                                                                                                                                                                                                                                                                                                                                                                                                                                                                                                                                                                                                                                                                                                                                                                                                                                                                                                                                                                                                                                                                                                                                                                                                                                                                                                                                                                                                                                                                                                                                                                                                                                                                                                                                                                                  | Oct    | 190.83    | 109.19  |                        | 145.00   | 32.8%  |
| 50               | ATICICS                                                                                                                                                                                                                                                                                                                                                                                                                                                                                                                                                                                                                                                                                                                                                                                                                                                                                                                                                                                                                                                                                                                                                                                                                                                                                                                                                                                                                                                                                                                                                                                                                                                                                                                                                                                                                                                                                                                                                                                                                                                                                                                        | Nov    | 185.46    | 98.85   |                        | 147.00   | 48.7%  |
| 50               | and the Housewill Louis                                                                                                                                                                                                                                                                                                                                                                                                                                                                                                                                                                                                                                                                                                                                                                                                                                                                                                                                                                                                                                                                                                                                                                                                                                                                                                                                                                                                                                                                                                                                                                                                                                                                                                                                                                                                                                                                                                                                                                                                                                                                                                        | Dec    | 183.60    | 89.14   |                        | 155.00   | 73.9%  |
|                  | wk. end. Aug 25, 2023 = 135.04                                                                                                                                                                                                                                                                                                                                                                                                                                                                                                                                                                                                                                                                                                                                                                                                                                                                                                                                                                                                                                                                                                                                                                                                                                                                                                                                                                                                                                                                                                                                                                                                                                                                                                                                                                                                                                                                                                                                                                                                                                                                                                 | Jan    | 192.21    | 91.24   |                        | 160.00   | 75.4%  |
| O 38 TO 3 TENDOS | Belgari, Branch, Branc |        |           |         |                        |          |        |
| 5 YR. MON        |                                                                                                                                                                                                                                                                                                                                                                                                                                                                                                                                                                                                                                                                                                                                                                                                                                                                                                                                                                                                                                                                                                                                                                                                                                                                                                                                                                                                                                                                                                                                                                                                                                                                                                                                                                                                                                                                                                                                                                                                                                                                                                                                |        |           |         |                        |          |        |
|                  | 2023-24 Wednesday Dates                                                                                                                                                                                                                                                                                                                                                                                                                                                                                                                                                                                                                                                                                                                                                                                                                                                                                                                                                                                                                                                                                                                                                                                                                                                                                                                                                                                                                                                                                                                                                                                                                                                                                                                                                                                                                                                                                                                                                                                                                                                                                                        |        |           |         |                        |          |        |