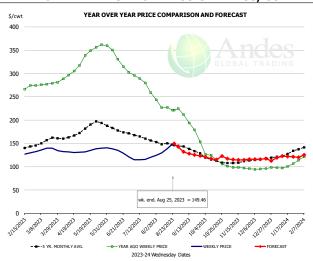

#### N.E. BROILER BREAST BONELESS-SKINLESS, USDA

|        | 5-YR. AVG | YR. AGO | CURRENT | FORECAST | % CH.  |
|--------|-----------|---------|---------|----------|--------|
| Feb    | 139.37    | 263.29  | 122.97  |          | -53.3% |
| Mar    | 154.18    | 277.58  | 136.46  |          | -50.8% |
| Apr    | 166.93    | 302.07  | 131.33  |          | -56.5% |
| May    | 191.34    | 351.61  | 136.38  |          | -61.2% |
| Jun    | 178.44    | 331.60  | 132.73  |          | -60.0% |
| Jul    | 163.62    | 281.07  | 116.27  |          | -58.6% |
| 16-Aug |           | 227.49  | 138.32  |          | -39.2% |
| 25-Aug |           | 221.45  | 149.46  |          | -32.5% |
| 6-Sep  |           | 211.79  |         | 131.93   | -37.7% |
| Aug    | 149.88    | 228.87  |         | 138.00   | -39.7% |
| Sep    | 136.32    | 184.51  |         | 130.00   | -29.5% |
| Oct    | 114.20    | 117.70  |         | 120.00   | 2.0%   |
| Nov    | 108.94    | 98.11   |         | 116.00   | 18.2%  |
| Dec    | 115.60    | 96.01   |         | 116.00   | 20.8%  |
| Jan    | 126.36    | 100.62  |         | 120.00   | 19.3%  |