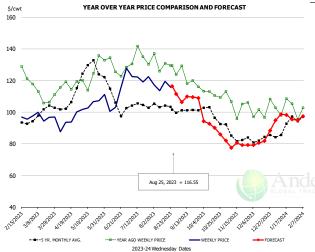

2,693                 | -0.4%                  | 211.0             | 0.5%                                    | 7,045                       | -0.2%     |
| Annual             |                 | 125,827                | -0.4%<br>- <b>0.9%</b> | 215.5<br>214.7    | 0.2%                                    | 27,016                      | -0.2%     |
|                    |                 | ,                      | 0.570                  |                   | 0.070                                   | _,,0_0                      | 0.070     |

## WEEKLY HOG SLAUGHTER. '000 HEAD



# Barrow/Gilt Dressed Carcass Weights, 5-day Moving Avg. - Packer Hogs







# Ham, 23-27# Trmd Selected Ham, FOB Plant, USDA



## Ham, Inner Shank, FOB Plant, USDA



#### Ham, Outer Shank, FOB Plant, USDA











| - DOLLARS PER CWT - |           |         |         |          |        |  |  |  |
|---------------------|-----------|---------|---------|----------|--------|--|--|--|
|                     | 5-YR. AVG | YR. AGO | CURRENT | FORECAST | % CH.  |  |  |  |
| Feb                 | 92.66     | 124.66  | 98.34   |          | -21.1% |  |  |  |
| Mai                 | r 99.07   | 108.66  | 95.74   |          | -11.9% |  |  |  |
| Apı                 | 103.74    | 115.74  | 93.28   |          | -19.4% |  |  |  |
| May                 | 127.70    | 120.23  | 105.11  |          | -12.6% |  |  |  |
| Jur                 | 107.21    | 127.00  | 109.62  |          | -13.7% |  |  |  |
| Ju                  | 103.21    | 131.98  | 121.08  |          | -8.3%  |  |  |  |
| 16-Aug              | 3