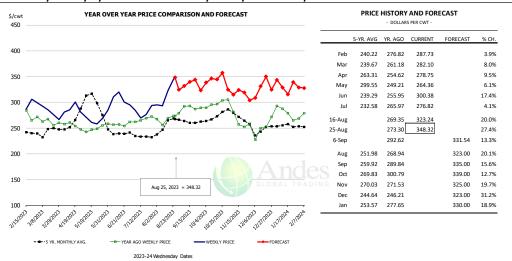

## Butt, 1/4 Trim Butt VAC, FOB Plant, USDA

|        | 5-YR. AVG | YR. AGO | CURRENT | FORECAST | % CH.  |
|--------|-----------|---------|---------|----------|--------|
| Feb    | 89.91     | 112.90  | 104.71  |          | -7.3%  |
| Mar    | 107.00    | 126.92  | 115.46  |          | -9.0%  |
| Apr    | 104.33    | 126.19  | 115.77  |          | -8.3%  |
| May    | 134.76    | 123.45  | 139.72  |          | 13.2%  |
| Jun    | 130.87    | 155.16  | 164.58  |          | 6.1%   |
| Jul    | 117.72    | 180.58  | 135.09  |          | -25.2% |
| 16-Aug |           | 128.06  | 112.69  |          | -12.0% |
| 25-Aug |           | 111.98  | 123.27  |          | 10.1%  |
| 6-Sep  |           | 112.20  |         | 121.55   | 8.3%   |
| Aug    | 107.51    | 130.74  |         | 116.00   | -11.3% |
| Sep    | 104.68    | 116.50  |         | 119.00   | 2.1%   |
| Oct    | 100.45    | 107.03  |         | 102.00   | -4.7%  |
| Nov    | 96.23     | 105.58  |         | 100.00   | -5.3%  |
| Dec    | 99.76     | 118.67  |         | 103.00   | -13.2% |
| Jan    | 91.95     | 105.10  |         | 114.00   | 8.5%   |