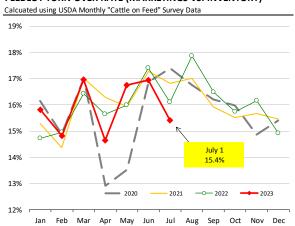

## **Beef Market Trends:**

- Ground beef prices continue to be well supported by the last weekend holiday of the summer (Labor Day) and consumers trading down from more expensive beef cuts. The result is still very high prices for fat beef trim and higher prices for lean and extra lean boneless beef.
- Retailers traditionally feature more end cuts (chucks, rounds) in the fall as weather cools down. Expecting tight supplies, some processors have sought to build inventory early, pushing up prices for insides, knuckles, flats and clods.
- Steak cuts should face more headwinds into the fall. Part of this is seasonal but also tighter consumer budgets and lower prices for competing proteins will also play a role. Flap meat, butts and skirts are expected to trend lower.
- The supply of market ready cattle on August 1 was 4% lower than last year. Placements were down 8% in July and lower placements are expected during Aug-Oct.