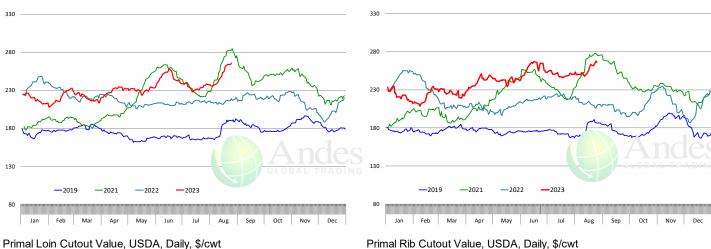

# **Beef Primal Values**

Primal Round Cutout Value, USDA, Daily, \$/cwt

## Primal Chuck Cutout Value, USDA, Daily, \$/cwt