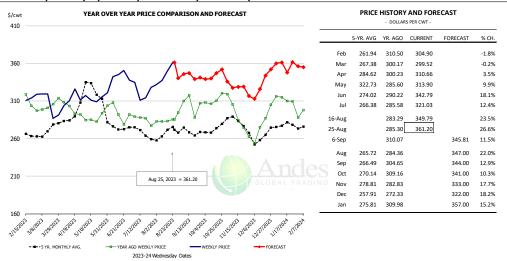

#### N.E. BROILER BREAST BONELESS-SKINLESS, USDA

|        | 5-YR. AVG | YR. AGO | CURRENT | FORECAST | % CH.  |
|--------|-----------|---------|---------|----------|--------|
| Feb    | 139.37    | 263.29  | 122.97  |          | -53.3% |
| Mar    | 154.18    | 277.58  | 136.46  |          | -50.8% |
| Apr    | 166.93    | 302.07  | 131.33  |          | -56.5% |
| May    | 191.34    | 351.61  | 136.38  |          | -61.2% |
| Jun    | 178.44    | 331.60  | 132.73  |          | -60.0% |
| Jul    | 163.62    | 281.07  | 116.27  |          | -58.6% |
| 16-Aug |           | 227.49  | 138.32  |          | -39.2% |
| 25-Aug |           | 221.45  | 149.46  |          | -32.5% |
| 6-Sep  |           | 211.79  |         | 131.93   | -37.7% |
| Aug    | 149.88    | 228.87  |         | 138.00   | -39.7% |
| Sep    | 136.32    | 184.51  |         | 130.00   | -29.5% |
| Oct    | 114.20    | 117.70  |         | 120.00   | 2.0%   |
| Nov    | 108.94    | 98.11   |         | 116.00   | 18.2%  |
| Dec    | 115.60    | 96.01   |         | 116.00   | 20.8%  |
| Jan    | 126.36    | 100.62  |         | 120.00   | 19.3%  |

PRICE HISTORY AND FORECAST