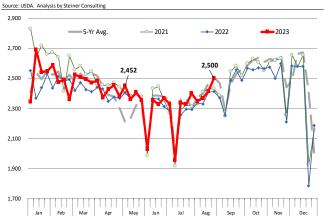

## WEEKLY HOG SLAUGHTER. '000 HEAD

# **Weekly Pork Production Statistics**

Source: USDA

|                    |                 | Slaughter<br>(1000 hd) | % CH.                  | Dressed Wt<br>LBS | % CH.                                   | Production<br>(Million lbs) | % CH.     |
|--------------------|-----------------|------------------------|------------------------|-------------------|-----------------------------------------|-----------------------------|-----------|
|                    |                 | (2000)                 | , c <b>c</b>           |                   | ,,,,,,,,,,,,,,,,,,,,,,,,,,,,,,,,,,,,,,, | (                           | 70 01.11  |
| Year Ago           | 27-Aug-22       | 2,412                  |                        | 210.0             |                                         | 505.5                       |           |
| This Week          | 26-Aug-23       | 2,500                  | 3.7%                   | 207.0             | -1.4%                                   | 518.4                       | 2.6%      |
| Last Week          | 19-Aug-23       | 2,414                  |                        | 208.0             |                                         | 501.9                       |           |
| This Week          | 26-Aug-23       | 2,500                  | 3.6%                   | 207.0             | -0.5%                                   | 518.4                       | 3.3%      |
| YTD Last Year      | 27-Aug-22       | 80,670                 |                        | 216.2             |                                         | 17,436                      |           |
| YTD This Year      | 26-Aug-23       | 81,775                 | 1.4%                   | 214.0             | -1.0%                                   | 17,502                      | 0.4%      |
| Quarterly Hist     | ory + Forecasts | i                      |                        |                   |                                         |                             |           |
|                    |                 |                        |                        |                   |                                         |                             |           |
| Q1 2022            |                 | 31,604                 |                        | 218.5             |                                         | 6,905                       |           |
| Q2 2022            |                 | 30,619                 |                        | 216.8             |                                         | 6,639                       |           |
| Q3 2022            |                 | 30,967                 |                        | 211.0             |                                         | 6,534                       |           |
| Q4 2022            |                 | 32,132                 |                        | 215.3             |                                         | 6,919                       |           |
| Annual             |                 | 125,322                | Y/Y % CH.              | 215.4             | Y/Y % CH.                               | 26,996                      | Y/Y % CH. |
| 0.4.0000           |                 | 00.500                 | 2.10/                  | 0.17.4            | 0.504                                   |                             | 0.40/     |
| Q1 2023            |                 | 32,569                 | 3.1%                   | 217.1             | -0.6%                                   | 7,071                       | 2.4%      |
| Q2 2023            |                 | 30,781                 | 0.5%                   | 214.2             | -1.2%                                   | 6,593                       | -0.7%     |
| Q3 2023            |                 | 30,788                 | -0.6%                  | 210.0             | -0.5%                                   | 6,465                       | -1.0%     |
| Q4 2023            |                 | 32,839                 | 2.2%                   | 215.0             | -0.1%                                   | 7,060                       | 2.0%      |
| Annual             |                 | 126,978                | 1.3%                   | 214.1             | -0.6%                                   | 27,189                      | 0.7%      |
| Q1 2024            |                 | 31,853                 | -2.2%                  | 217.4             | 0.1%                                    | 6,925                       | -2.1%     |
| Q2 2024            |                 | 30,474                 | -1.0%                  | 214.8             | 0.1%                                    | 6,546                       | -0.7%     |
| Q2 2024<br>Q3 2024 |                 | 30,807                 | 0.1%                   | 211.0             | 0.5%                                    | 6,500                       | 0.5%      |
| Q4 2024            |                 | 32,693                 | -0.4%                  | 211.0             | 0.5%                                    | 7,045                       | -0.2%     |
| Annual             |                 | 125,827                | -0.4%<br>- <b>0.9%</b> | 215.5<br>214.7    | 0.2%                                    | 27,016                      | -0.2%     |
|                    |                 | ,                      | 0.570                  |                   | 0.070                                   | _,,0_0                      | 0.070     |