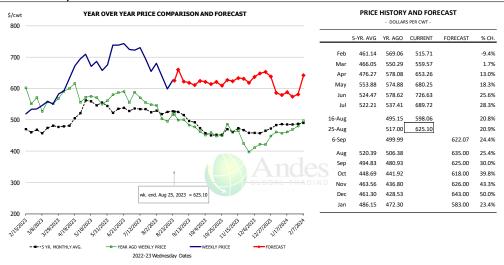

# CHOICE, 185A, 4, USDA, BOTTOM SIRLOIN, FLAP, WT. AVG.

| PRICE HISTORY AND FORECAST - DOLLARS PER CWT - |           |         |         |          |        |  |  |  |
|------------------------------------------------|-----------|---------|---------|----------|--------|--|--|--|
|                                                | 5-YR. AVG | YR. AGO | CURRENT | FORECAST | % CH.  |  |  |  |
| Feb                                            | 566.10    | 720.12  | 687.44  |          | -4.5%  |  |  |  |
| Mar                                            | 596.93    | 712.78  | 708.79  |          | -0.6%  |  |  |  |
| Apr                                            | 635.30    | 710.42  | 769.80  |          | 8.4%   |  |  |  |
| May                                            | 707.01    | 603.77  | 864.96  |          | 43.3%  |  |  |  |
| Jun                                            | 621.17    | 622.62  | 1032.02 |          | 65.8%  |  |  |  |
| Jul                                            | 613.99    | 714.85  | 991.26  |          | 38.7%  |  |  |  |
| 16-Aug                                         |           | 796.51  | 702.41  |          | -11.8% |  |  |  |
| 25-Aug                                         |           | 794.62  | 738.16  |          | -7.1%  |  |  |  |
| 6-Sep                                          |           | 678.84  |         | 733.39   | 8.0%   |  |  |  |
| Aug                                            | 676.11    | 772.36  |         | 796.00   | 3.1%   |  |  |  |
| Sep                                            | 578.14    | 604.39  |         | 725.00   | 20.0%  |  |  |  |
| Oct                                            | 523.98    | 535.72  |         | 710.00   | 32.5%  |  |  |  |
| Nov                                            | 532.46    | 523.47  |         | 707.00   | 35.1%  |  |  |  |
| Dec                                            | 522.19    | 529.49  |         | 690.00   | 30.3%  |  |  |  |
| Jan                                            | 569.18    | 587.14  |         | 683.00   | 16.3%  |  |  |  |

PRICE HISTORY AND FORECAST