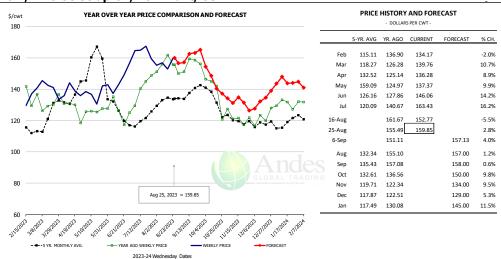

#### Ham, Outer Shank, FOB Plant, USDA

| - DOLLARS PER CWT - |           |         |         |          |        |  |  |  |
|---------------------|-----------|---------|---------|----------|--------|--|--|--|
|                     | 5-YR. AVG | YR. AGO | CURRENT | FORECAST | % CH.  |  |  |  |
| Feb                 | 92.66     | 124.66  | 98.34   |          | -21.1% |  |  |  |
| Mai                 | r 99.07   | 108.66  | 95.74   |          | -11.9% |  |  |  |
| Apı                 | 103.74    | 115.74  | 93.28   |          | -19.4% |  |  |  |
| May                 | 127.70    | 120.23  | 105.11  |          | -12.6% |  |  |  |
| Jur                 | 107.21    | 127.00  | 109.62  |          | -13.7% |  |  |  |
| Ju                  | 103.21    | 131.98  | 121.08  |          | -8.3%  |  |  |  |
| 16-Aug              | 3         | 130.88  | 119.59  |          | -8.6%  |  |  |  |
| 25-Aug              | 3         | 129.62  | 116.55  |          | -10.1% |  |  |  |
| 6-Sep               | )         | 129.42  |         | 106.42   | -17.8% |  |  |  |
| Aug                 | 102.45    | 126.73  |         | 117.00   | -7.7%  |  |  |  |
| Sep                 | 100.35    | 120.97  |         | 107.00   | -11.5% |  |  |  |
| Oct                 | 98.37     | 111.37  |         | 93.00    | -16.5% |  |  |  |
| Nov                 | 85.37     | 104.65  |         | 81.00    | -22.6% |  |  |  |
| Dec                 | 81.73     | 99.84   |         | 80.00    | -19.9% |  |  |  |
| Jar                 | 89.39     | 103.98  |         | 96.00    | -7.7%  |  |  |  |

PRICE HISTORY AND FORECAST