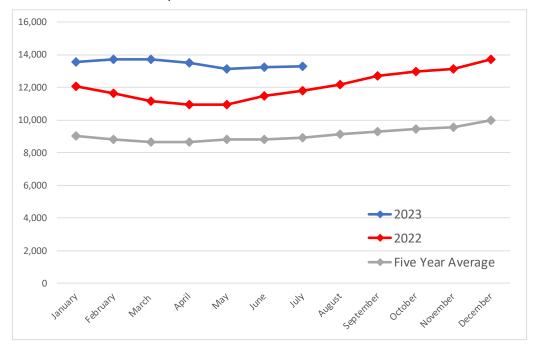

#### LAYERS ON 1ST OF MONTH: BROILER TYPE HATCHING. '000 Head

#### **US WEEKLY BROILER EGG SETS**

#### **US WEEKLY BROILER CHICK PLACEMENT**