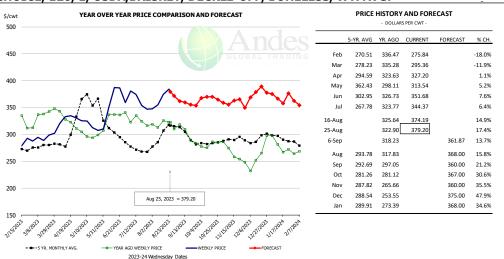

| 0.7%      | 25,325        | -6.8%     |
|                |                        |           |           |            |           |               |           |

## WEEKLY STEER AND HEIFER SLAUGHTER. '000 HEAD



## Weekly Average FI Cattle Carcass Weights (Includes Fed & Non Fed Cattle)





# **Beef Primal Values**







Primal Round Cutout Value, USDA, Daily, \$/cwt

## Primal Chuck Cutout Value, USDA, Daily, \$/cwt









# USDA, 50CL BEEF TRIM, FRESH, NATIONAL, WT. AVG.





# SELECT, 114A, 3, SHOULDER CLOD, TRIMMED, 1/4" MAX, WT. AVG., USDA



# SELECT, 170 GOOSENECK ROUND, 18-33, USDA







## CHOICE, 168, 3, TOP INSIDE ROUND, 1/4" MAX, WT. AVG., USDA



#### CHOICE, 184, 3, USDA, TOP BUTT, BONELESS, WT. AVG.



# CHOICE, 120, 1, USDA, BRISKET, DECKLE-OFF, BONELESS, WT. AVG.







## **Inside Skirt, USDA**



## CHOICE, 167A, 4, USDA, KNUCKLE, PEELED, WT. AVG.



#### CHOICE, 171B, 3, OUTSIDE ROUND, FLAT, WT. AVG., USDA





# CHOICE, 185A, 4, USDA, BOTTOM SIRLOIN, FLAP, WT. AVG.





| PRICE HISTORY AND FORECAST - DOLLARS PER CWT - |           |         |         |          |        |  |  |  |
|------------------------------------------------|-----------|---------|---------|----------|--------|--|--|--|
|                                                | 5-YR. AVG | YR. AGO | CURRENT | FORECAST | % CH.  |  |  |  |
| Feb                                            | 566.10    | 720.12  | 687.44  |          | -4.5%  |  |  |  |
| Mar                                            | 596.93    | 712.78  | 708.79  |          | -0.6%  |  |  |  |
| Apr