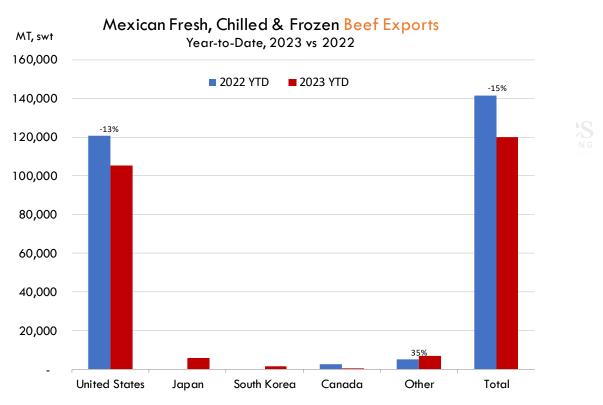

| 3.30            | -0.04        | 3.75          | 4.31       | -0.55  |
| Retazo              | 2.34         | 2.40            | -0.06        |               |            | 0.00   |
| Retazo de cabeza    | 2.39         | 2.45            | -0.06        |               |            | 0.00   |
| Sesos               | 4.39         | 4.40            | -0.02        |               |            | 0.00   |
| Tocino              | 4.29         | 4.35            | -0.07        | 5.00          | 4.89       | 0.11   |
| Varilla             | 0.39         | 0.39            | 0.00         | Andes         |            |        |
| Fuente: SNIIM       | •            |                 |              | LOBAL TRADING |            |        |



# **Mexico Beef Imports**





# **Mexico Beef Exports**





# **Colombia Meat Price Reference**



# **Beef Carcass Prices**

Source: Dane Units: COP/KG



# **Pork Carcass Prices**

Source: Dane Units: COP/KG







# **Colombia Meat Price Reference**

|                                                        | 7/1/2023         | 6/1/2023         | 7/1/2022 | M/M % Change | Y/Y % Change |
|--------------------------------------------------------|------------------|------------------|----------|--------------|--------------|
|                                                        | COP/KG           | COP/KG           | COP/KG   | ,            | , , , , ,    |
| Alas de pollo con costillar                            | 8,861            | 8,697            | 8,462    | 1.9%         | 4.7%         |
| Alas de pollo sin costillar