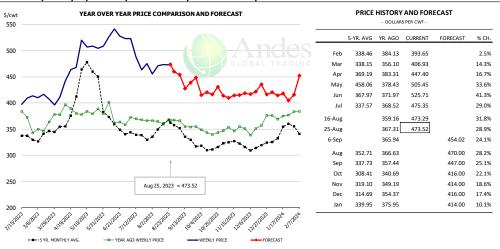

# CHOICE, 185A, 4, USDA, BOTTOM SIRLOIN, FLAP, WT. AVG.

| PRICE HISTORY AND FORECAST - DOLLARS PER CWT - |           |         |         |          |        |  |  |  |
|------------------------------------------------|-----------|---------|---------|----------|--------|--|--|--|
|                                                | 5-YR. AVG | YR. AGO | CURRENT | FORECAST | % CH.  |  |  |  |
| Feb                                            | 566.10    | 720.12  | 687.44  |          | -4.5%  |  |  |  |
| Mar                                            | 596.93    | 712.78  | 708.79  |          | -0.6%  |  |  |  |
| Apr                                            | 635.30    | 710.42  | 769.80  |          | 8.4%   |  |  |  |
| May                                            | 707.01    | 603.77  | 864.96  |          | 43.3%  |  |  |  |
| Jun                                            | 621.17    | 622.62  | 1032.02 |          | 65.8%  |  |  |  |
| Jul                                            | 613.99    | 714.85  | 991.26  |          | 38.7%  |  |  |  |
| 16-Aug                                         |           | 796.51  | 702.41  |          | -11.8% |  |  |  |
| 25-Aug                                         |           | 794.62  | 738.16  |          | -7.1%  |  |  |  |
| 6-Sep                                          |           | 678.84  |         | 733.39   | 8.0%   |  |  |  |
| Aug                                            | 676.11    | 772.36  |         | 796.00   | 3.1%   |  |  |  |
| Sep                                            | 578.14    | 604.39  |         | 725.00   | 20.0%  |  |  |  |
| Oct                                            | 523.98    | 535.72  |         | 710.00   | 32.5%  |  |  |  |
| Nov                                            | 532.46    | 523.47  |         | 707.00   | 35.1%  |  |  |  |
| Dec                                            | 522.19    | 529.49  |         | 690.00   | 30.3%  |  |  |  |
| Jan                                            | 569.18    | 587.14  |         | 683.00   | 16.3%  |  |  |  |