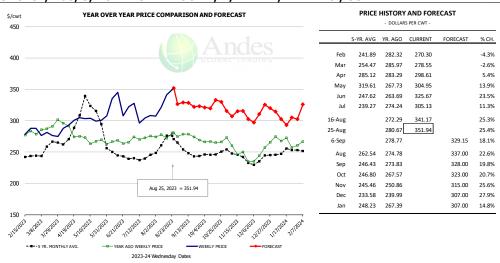

#### Ham, Outer Shank, FOB Plant, USDA

| - DOLLARS PER CWT - |           |         |         |          |        |  |  |  |
|---------------------|-----------|---------|---------|----------|--------|--|--|--|
|                     | 5-YR. AVG | YR. AGO | CURRENT | FORECAST | % CH.  |  |  |  |
| Feb                 | 92.66     | 124.66  | 98.34   |          | -21.1% |  |  |  |
| Mai                 | r 99.07   | 108.66  | 95.74   |          | -11.9% |  |  |  |
| Apı                 | 103.74    | 115.74  | 93.28   |          | -19.4% |  |  |  |
| May                 | 127.70    | 120.23  | 105.11  |          | -12.6% |  |  |  |
| Jur                 | 107.21    | 127.00  | 109.62  |          | -13.7% |  |  |  |
| Ju                  | 103.21    | 131.98  | 121.08  |          | -8.3%  |  |  |  |
| 16-Aug              | 3         | 130.88  | 119.59  |          | -8.6%  |  |  |  |
| 25-Aug              | 3         | 129.62  | 116.55  |          | -10.1% |  |  |  |
| 6-Sep               | )         | 129.42  |         | 106.42   | -17.8% |  |  |  |
| Aug                 | 102.45    | 126.73  |         | 117.00   | -7.7%  |  |  |  |
| Sep                 | 100.35    | 120.97  |         | 107.00   | -11.5% |  |  |  |
| Oct                 | 98.37     | 111.37  |         | 93.00    | -16.5% |  |  |  |
| Nov                 | 85.37     | 104.65  |         | 81.00    | -22.6% |  |  |  |
| Dec                 | 81.73     | 99.84   |         | 80.00    | -19.9% |  |  |  |
| Jar                 | 89.39     | 103.98  |         | 96.00    | -7.7%  |  |  |  |