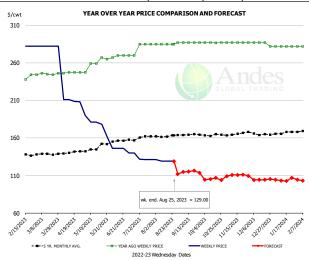

## Belly, Derind Belly 9-13#, FOB Plant, USDA

|        | 5-YR. AVG | YR. AGO | CURRENT | FORECAST | % CH.  |
|--------|-----------|---------|---------|----------|--------|
| Feb    | 166.66    | 246.73  | 130.50  |          | -47.1% |
| Mar    | 170.46    | 245.05  | 121.63  |          | -50.4% |
| Apr    | 163.70    | 232.37  | 100.59  |          | -56.7% |
| May    | 171.86    | 196.87  | 105.78  |          | -46.3% |
| Jun    | 164.90    | 200.32  | 112.03  |          | -44.1% |
| Jul    | 188.75    | 224.19  | 225.36  |          | 0.5%   |
| 16-Aug |           | 229.05  | 240.18  |          | 4.9%   |
| 25-Aug |           | 174.78  | 190.75  |          | 9.1%   |
| 6-Sep  |           | 186.10  |         | 163.33   | -12.2% |
| Aug    | 178.38    | 217.16  |         | 243.00   | 11.9%  |
| Sep    | 158.49    | 166.87  |         | 164.00   | -1.7%  |
| Oct    | 183.46    | 171.72  |         | 152.00   | -11.5% |
| Nov    | 146.62    | 149.14  |         | 151.00   | 1.3%   |
| Dec    | 134.30    | 121.19  |         | 147.00   | 21.3%  |
| Jan    | 149.36    | 118.97  |         | 149.00   | 25.2%  |