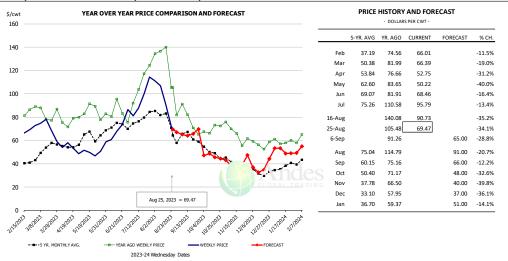

| 112.03  |          | -44.1% |
| Jul    | 188.75    | 224.19  | 225.36  |          | 0.5%   |
| 16-Aug |           | 229.05  | 240.18  |          | 4.9%   |
| 25-Aug |           | 174.78  | 190.75  |          | 9.1%   |
| 6-Sep  |           | 186.10  |         | 163.33   | -12.2% |
| Aug    | 178.38    | 217.16  |         | 243.00   | 11.9%  |
| Sep    | 158.49    | 166.87  |         | 164.00   | -1.7%  |
| Oct    | 183.46    | 171.72  |         | 152.00   | -11.5% |
| Nov    | 146.62    | 149.14  |         | 151.00   | 1.3%   |
| Dec    | 134.30    | 121.19  |         | 147.00   | 21.3%  |
| Jan    | 149.36    | 118.97  |         | 149.00   | 25.2%  |

PRICE HISTORY AND FORECAST





#### Trim, Picnic Meat Combo Cushion Out, FOB Plant, USDA



## Trim, 42% Trim Combo, FOB Plant, USDA



## Sparerib, Trmd Sparerib - MED, FOB Plant, USDA







#### Jowl, Skinned Combo, FOB Plant, USDA



## Loin, Boneless Sirloin, FOB Plant, USDA



# Trim, 72% Trim Combo, FOB Plant, USDA







# Loin, Bnls CC Strap-on, FOB Plant, USDA



#### Brisket Bones, Full, 30#, USDA, FRZ



|        | 5-YR. AVG | YR. AGO | CURRENT | FORECAST | % CH.   |
|--------|-----------|---------|---------|----------|---------|
| Feb    |           | 98.22   | 92.77   |          | -5.5%   |
| Mar    |           | 110.33  | 97.35   |          | -11.8%  |
| Apr    |           | 109.81  | 102.65  |          | -6.5%   |
| May    |           | 110.96  | 106.53  |          | -4.0%   |
| Jun    |           | 116.47  | 116.77  |          | 0.3%    |
| Jul    |           | 100.05  | 116.87  |          | 16.8%   |
|