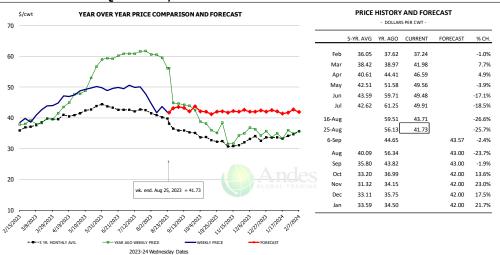

## N.E. Broiler Drumsticks, USDA

|        | 5-YR. AVG | YR. AGO | CURRENT | FORECAST | % CH.  |
|--------|-----------|---------|---------|----------|--------|
| Feb    | 41.55     | 42.54   | 39.88   |          | -6.3%  |
| Mar    | 42.15     | 44.30   | 40.91   |          | -7.7%  |
| Apr    | 44.03     | 46.88   | 44.36   |          | -5.4%  |
| May    | 48.45     | 55.70   | 44.52   |          | -20.1% |
| Jun    | 47.89     | 59.42   | 43.48   |          | -26.8% |
| Jul    | 47.21     | 62.36   | 40.19   |          | -35.6% |
| 16-Aug |           | 62.38   | 42.11   |          | -32.5% |
| 25-Aug |           | 63.70   | 40.01   |          | -37.2% |
| 6-Sep  |           | 52.35   |         | 40.02    | -23.6% |
| Aug    | 46.84     | 61.10   |         | 42.00    | -31.3% |
| Sep    | 42.60     | 49.02   |         | 40.00    | -18.4% |
| Oct    | 40.70     | 45.36   |         | 39.00    | -14.0% |
| Nov    | 39.02     | 43.69   |         | 38.00    | -13.0% |
| Dec    | 39.31     | 40.03   |         | 38.00    | -5.1%  |
| Jan    | 39.95     | 40.15   |         | 40.00    | -0.4%  |