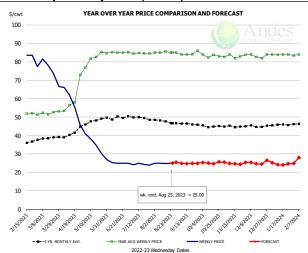

| May    | 273.47    | 607.23  | 311.79  |          | -48.7% |
| Jun    | 291.47    | 640.36  | 272.65  |          | -57.4% |
| Jul    | 299.39    | 662.51  | 262.10  |          | -60.4% |
| 16-Aug |           | 665.00  | 260.00  |          | -60.9% |
| 25-Aug |           | 665.00  | 259.25  |          | -61.0% |
| 6-Sep  |           | 667.50  |         | 264.40   | -60.4% |
| Aug    | 308.02    | 665.00  |         | 261.00   | -60.8% |
| Sep    | 316.47    | 669.38  |         | 265.00   | -60.4% |
| Oct    | 322.19    | 670.10  |         | 265.00   | -60.5% |
| Nov    | 323.96    | 670.00  |         | 265.00   | -60.4% |
| Dec    | 322.57    | 664.00  |         | 270.00   | -59.3% |
| Jan    | 328.03    | 649.89  |         | 274.00   | -57.8% |

## Mech. Sep. Turkey-Fresh, USDA, WT.AVG.



|        | 5-YR. AVG | YR. AGO | CURRENT | FORECAST | % CH.  |
|--------|-----------|---------|---------|----------|--------|
| Feb    | 36.33     | 52.62   | 83.61   |          | 58.9%  |
| Mar    | 38.53     | 52.20   | 75.46   |          | 44.6%  |
| Apr    | 41.36     | 60.21   | 57.30   |          | -4.8%  |
| May    | 47.76     | 81.62   | 34.21   |          | -58.1% |
| Jun    | 49.56     | 85.02   | 25.07   |          | -70.5% |
| Jul    | 49.76     | 84.56   | 24.37   |          | -71.2% |
| 16-Aug |           | 85.69   | 24.76   |          | -71.1% |
| 25-Aug |           | 85.00   | 25.00   |          | -70.6% |
| 6-Sep  |           | 84.00   |         | 24.95    | -70.3% |
| Aug    | 47.77     | 85.11   |         | 25.00    | -70.6% |
| Sep    | 46.28     | 84.46   |         |