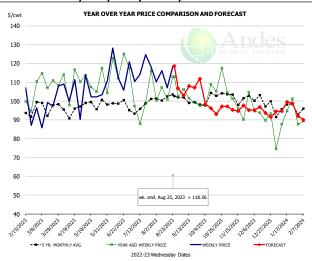

# N.E. BROILER WINGS, USDA, WT.AVG.

| \$/cwt           | S/cwt YEAR OVER YEAR PRICE COMPARISON AND FORECAST                                                                                                                                                                                                                                                                                                                                                                                                                                                                                                                                                                                                                                                                                                                                                                                                                                                                                                                                                                                                                                                                                                                                                                                                                                                                                                                                                                                                                                                                                                                                                                                                                                                                                                                                                                                                                                                                                                                                                                                                                                                                             |        | PRICE     |         | AND FOR<br>S PER CWT - | ECAST    |        |
|------------------|--------------------------------------------------------------------------------------------------------------------------------------------------------------------------------------------------------------------------------------------------------------------------------------------------------------------------------------------------------------------------------------------------------------------------------------------------------------------------------------------------------------------------------------------------------------------------------------------------------------------------------------------------------------------------------------------------------------------------------------------------------------------------------------------------------------------------------------------------------------------------------------------------------------------------------------------------------------------------------------------------------------------------------------------------------------------------------------------------------------------------------------------------------------------------------------------------------------------------------------------------------------------------------------------------------------------------------------------------------------------------------------------------------------------------------------------------------------------------------------------------------------------------------------------------------------------------------------------------------------------------------------------------------------------------------------------------------------------------------------------------------------------------------------------------------------------------------------------------------------------------------------------------------------------------------------------------------------------------------------------------------------------------------------------------------------------------------------------------------------------------------|--------|-----------|---------|------------------------|----------|--------|
|                  | _                                                                                                                                                                                                                                                                                                                                                                                                                                                                                                                                                                                                                                                                                                                                                                                                                                                                                                                                                                                                                                                                                                                                                                                                                                                                                                                                                                                                                                                                                                                                                                                                                                                                                                                                                                                                                                                                                                                                                                                                                                                                                                                              |        | 5-YR. AVG | YR. AGO | CURRENT                | FORECAST | % CH.  |
| 300              |                                                                                                                                                                                                                                                                                                                                                                                                                                                                                                                                                                                                                                                                                                                                                                                                                                                                                                                                                                                                                                                                                                                                                                                                                                                                                                                                                                                                                                                                                                                                                                                                                                                                                                                                                                                                                                                                                                                                                                                                                                                                                                                                | Feb    | 213.49    | 260.92  | 110.29                 |          | -57.7% |
| ٩                |                                                                                                                                                                                                                                                                                                                                                                                                                                                                                                                                                                                                                                                                                                                                                                                                                                                                                                                                                                                                                                                                                                                                                                                                                                                                                                                                                                                                                                                                                                                                                                                                                                                                                                                                                                                                                                                                                                                                                                                                                                                                                                                                | Mar    | 203.70    | 222.69  | 108.19                 |          | -51.4% |
| 250              |                                                                                                                                                                                                                                                                                                                                                                                                                                                                                                                                                                                                                                                                                                                                                                                                                                                                                                                                                                                                                                                                                                                                                                                                                                                                                                                                                                                                                                                                                                                                                                                                                                                                                                                                                                                                                                                                                                                                                                                                                                                                                                                                | Apr    | 191.03    | 208.08  | 102.35                 |          | -50.8% |
| B-8              |                                                                                                                                                                                                                                                                                                                                                                                                                                                                                                                                                                                                                                                                                                                                                                                                                                                                                                                                                                                                                                                                                                                                                                                                                                                                                                                                                                                                                                                                                                                                                                                                                                                                                                                                                                                                                                                                                                                                                                                                                                                                                                                                | May    | 203.01    | 190.84  | 88.98                  |          | -53.4% |
| • •              | .8-8- <sub>0</sub> _                                                                                                                                                                                                                                                                                                                                                                                                                                                                                                                                                                                                                                                                                                                                                                                                                                                                                                                                                                                                                                                                                                                                                                                                                                                                                                                                                                                                                                                                                                                                                                                                                                                                                                                                                                                                                                                                                                                                                                                                                                                                                                           | Jun    | 197.66    | 180.54  | 88.71                  |          | -50.9% |
| 200              | 1 4 4 1 4 4 1 4 4 1 4 4 1 4 4 4 4 4 4 4                                                                                                                                                                                                                                                                                                                                                                                                                                                                                                                                                                                                                                                                                                                                                                                                                                                                                                                                                                                                                                                                                                                                                                                                                                                                                                                                                                                                                                                                                                                                                                                                                                                                                                                                                                                                                                                                                                                                                                                                                                                                                        | Jul    | 201.13    | 167.21  | 101.39                 |          | -39.4% |
|                  | a a a a a a a a a a a a a a a a a a a                                                                                                                                                                                                                                                                                                                                                                                                                                                                                                                                                                                                                                                                                                                                                                                                                                                                                                                                                                                                                                                                                                                                                                                                                                                                                                                                                                                                                                                                                                                                                                                                                                                                                                                                                                                                                                                                                                                                                                                                                                                                                          | 16-Aug |           | 130.71  | 125.92                 |          | -3.7%  |
| 50               |                                                                                                                                                                                                                                                                                                                                                                                                                                                                                                                                                                                                                                                                                                                                                                                                                                                                                                                                                                                                                                                                                                                                                                                                                                                                                                                                                                                                                                                                                                                                                                                                                                                                                                                                                                                                                                                                                                                                                                                                                                                                                                                                | 25-Aug |           | 130.15  | 135.04                 |          | 3.8%   |
|                  | b-g-g-0                                                                                                                                                                                                                                                                                                                                                                                                                                                                                                                                                                                                                                                                                                                                                                                                                                                                                                                                                                                                                                                                                                                                                                                                                                                                                                                                                                                                                                                                                                                                                                                                                                                                                                                                                                                                                                                                                                                                                                                                                                                                                                                        | 6-Sep  |           | 118.51  |                        | 134.82   | 13.8%  |
| $\sim$           | 60000000000000000000000000000000000000                                                                                                                                                                                                                                                                                                                                                                                                                                                                                                                                                                                                                                                                                                                                                                                                                                                                                                                                                                                                                                                                                                                                                                                                                                                                                                                                                                                                                                                                                                                                                                                                                                                                                                                                                                                                                                                                                                                                                                                                                                                                                         | Aug    | 195.99    | 128.43  |                        | 126.00   | -1.9%  |
| 00               | **************************************                                                                                                                                                                                                                                                                                                                                                                                                                                                                                                                                                                                                                                                                                                                                                                                                                                                                                                                                                                                                                                                                                                                                                                                                                                                                                                                                                                                                                                                                                                                                                                                                                                                                                                                                                                                                                                                                                                                                                                                                                                                                                         | Sep    | 194.49    | 117.28  |                        | 135.00   | 15.1%  |
|                  | $\Delta$ ndes                                                                                                                                                                                                                                                                                                                                                                                                                                                                                                                                                                                                                                                                                                                                                                                                                                                                                                                                                                                                                                                                                                                                                                                                                                                                                                                                                                                                                                                                                                                                                                                                                                                                                                                                                                                                                                                                                                                                                                                                                                                                                                                  | Oct    | 190.83    | 109.19  |                        | 145.00   | 32.8%  |
| 50               | ATICICS                                                                                                                                                                                                                                                                                                                                                                                                                                                                                                                                                                                                                                                                                                                                                                                                                                                                                                                                                                                                                                                                                                                                                                                                                                                                                                                                                                                                                                                                                                                                                                                                                                                                                                                                                                                                                                                                                                                                                                                                                                                                                                                        | Nov    | 185.46    | 98.85   |                        | 147.00   | 48.7%  |
| 50               | and the Housewill Louis                                                                                                                                                                                                                                                                                                                                                                                                                                                                                                                                                                                                                                                                                                                                                                                                                                                                                                                                                                                                                                                                                                                                                                                                                                                                                                                                                                                                                                                                                                                                                                                                                                                                                                                                                                                                                                                                                                                                                                                                                                                                                                        | Dec    | 183.60    | 89.14   |                        | 155.00   | 73.9%  |
|                  | wk. end. Aug 25, 2023 = 135.04                                                                                                                                                                                                                                                                                                                                                                                                                                                                                                                                                                                                                                                                                                                                                                                                                                                                                                                                                                                                                                                                                                                                                                                                                                                                                                                                                                                                                                                                                                                                                                                                                                                                                                                                                                                                                                                                                                                                                                                                                                                                                                 | Jan    | 192.21    | 91.24   |                        | 160.00   | 75.4%  |
| O 38 TO 3 TENDOS | Belgari, Branch, Branc |        |           |         |                        |          |        |
| 5 YR. MON        |                                                                                                                                                                                                                                                                                                                                                                                                                                                                                                                                                                                                                                                                                                                                                                                                                                                                                                                                                                                                                                                                                                                                                                                                                                                                                                                                                                                                                                                                                                                                                                                                                                                                                                                                                                                                                                                                                                                                                                                                                                                                                                                                |        |           |         |                        |          |        |
|                  | 2023-24 Wednesday Dates                                                                                                                                                                                                                                                                                                                                                                                                                                                                                                                                                                                                                                                                                                                                                                                                                                                                                                                                                                                                                                                                                                                                                                                                                                                                                                                                                                                                                                                                                                                                                                                                                                                                                                                                                                                                                                                                                                                                                                                                                                                                                                        |        |           |         |                        |          |        |