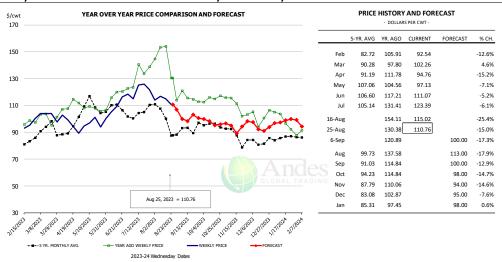

| -46.3% |
| Jun    | 164.90    | 200.32  | 112.03  |          | -44.1% |
| Jul    | 188.75    | 224.19  | 225.36  |          | 0.5%   |
| 16-Aug |           | 229.05  | 240.18  |          | 4.9%   |
| 25-Aug |           | 174.78  | 190.75  |          | 9.1%   |
| 6-Sep  |           | 186.10  |         | 163.33   | -12.2% |
| Aug    | 178.38    | 217.16  |         | 243.00   | 11.9%  |
| Sep    | 158.49    | 166.87  |         | 164.00   | -1.7%  |
| Oct    | 183.46    | 171.72  |         | 152.00   | -11.5% |
| Nov    | 146.62    | 149.14  |         | 151.00   | 1.3%   |
| Dec    | 134.30    | 121.19  |         | 147.00   | 21.3%  |
| Jan    | 149.36    | 118.97  |         | 149.00   | 25.2%  |

PRICE HISTORY AND FORECAST





#### Trim, Picnic Meat Combo Cushion Out, FOB Plant, USDA



## Trim, 42% Trim Combo, FOB Plant, USDA



## Sparerib, Trmd Sparerib - MED, FOB Plant, USDA







#### Jowl, Skinned Combo, FOB Plant, USDA



## Loin, Boneless Sirloin, FOB Plant, USDA



# Trim, 72% Trim Combo, FOB Plant, USDA







# Loin, Bnls CC Strap-on, FOB Plant, USDA



#### Brisket Bones, Full, 30#, USDA, FRZ



|        | 5-YR. AVG | YR. AGO | CURRENT | FORECAST | % CH.   |
|--------|-----------|---------|---------|----------|---------|
| Feb    |           | 98.22   | 92.77   |          | -5.5%   |
| Mar    |           | 110.33  | 97.35   |          | -11.8%  |
| Apr    |           | 109.81  | 102.65  |          | -6.5%   |
| May    |           | 110.96  | 106.53  |          | -4.0%   |
| Jun    |           | 116.47  | 116.77  |          | 0.3%    |
| Jul    |           |