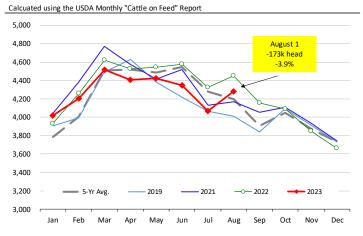

## **Beef Market Trends:**

- Ground beef prices continue to be well supported by the last weekend holiday of the summer (Labor Day) and consumers trading down from more expensive beef cuts. The result is still very high prices for fat beef trim and higher prices for lean and extra lean boneless beef.
- Retailers traditionally feature more end cuts (chucks, rounds) in the fall as weather cools down. Expecting tight supplies, some processors have sought to build inventory early, pushing up prices for insides, knuckles, flats and clods.
- Steak cuts should face more headwinds into the fall. Part of this is seasonal but also tighter consumer budgets and lower prices for competing proteins will also play a role. Flap meat, butts and skirts are expected to trend lower.
- The supply of market ready cattle on August 1 was 4% lower than last year. Placements were down 8% in July and lower placements are expected during Aug-Oct.