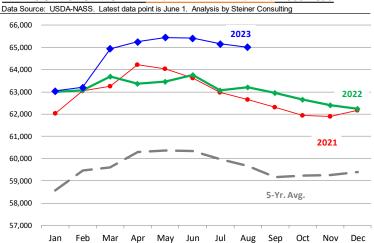

| 2,375        | 1.0%          | 4.90       | -0.2%     | 11,636         | 0.8%      |
| Q2 2024               |                 | 2,375        | 1.4%          | 4.93       | 0.2%      | 11,710         | 1.6%      |
| Q3 2024               |                 | 2,432        | 3.0%          | 4.97       | 0.6%      | 12,088         | 3.6%      |
| Q4 2024               |                 | 2,393        | 2.6%          | 4.94       | -0.2%     | 11,822         | 2.4%      |
| Annual                |                 | 9,575        | 2.0%          | 4.94       | 0.1%      | 47,257         | 2.1%      |
| ,                     |                 | 3,373        | <b>E10</b> /0 | 71.57      | 0.170     | 47,237         |           |



#### LAYERS ON 1ST OF MONTH: BROILER TYPE HATCHING. '000 Head





#### **US WEEKLY BROILER EGG SETS**



#### **US WEEKLY BROILER CHICK PLACEMENT**









## **BROILER, NATIONAL WHOLE BIRD PRICE, USDA**



#### N.E. BROILER BREAST BONELESS-SKINLESS, USDA



|        | 5-YR. AVG | YR. AGO | CURRENT | FORECAST | % CH.  |
|--------|-----------|---------|---------|----------|--------|
| Feb    | 139.37    | 263.29  | 122.97  |          | -53.3% |
| Mar    | 154.18    | 277.58  | 136.46  |          | -50.8% |
| Apr    | 166.93    | 302.07  | 131.33  |          | -56.5% |
| May    | 191.34    | 351.61  | 136.38  |          | -61.2% |
| Jun    | 178.44    | 331.60  | 132.73  |          | -60.0% |
| Jul    | 163.62    | 281.07  | 116.27  |          | -58.6% |
| 16-Aug |           | 227.49  | 138.32  |          | -39.2% |
| 25-Aug |           | 221.45  | 149.