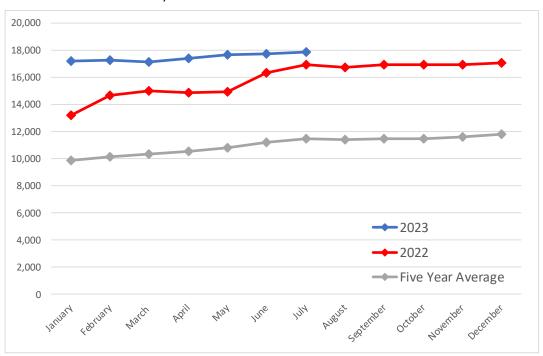

| 2.34         | 2.40            | -0.06        |               |            | 0.00   |
| Retazo de cabeza    | 2.39         | 2.45            | -0.06        |               |            | 0.00   |
| Sesos               | 4.39         | 4.40            | -0.02        |               |            | 0.00   |
| Tocino              | 4.29         | 4.35            | -0.07        | 5.00          | 4.89       | 0.11   |
| Varilla             | 0.39         | 0.39            | 0.00         | Andes         |            |        |
| Fuente: SNIIM       | •            |                 |              | LOBAL TRADING |            |        |



# **Mexico Beef Imports**





# **Mexico Beef Exports**





# **Colombia Meat Price Reference**



# **Beef Carcass Prices**

Source: Dane Units: COP/KG



# **Pork Carcass Prices**

Source: Dane Units: COP/KG







# **Colombia Meat Price Reference**

|                                                        | 7/1/2023         | 6/1/2023         | 7/1/2022 | M/M % Change | Y/Y % Change |
|--------------------------------------------------------|------------------|------------------|----------|--------------|--------------|
|                                                        | COP/KG           | COP/KG           | COP/KG   | ,            | , , , , ,    |
| Alas de pollo con costillar                            | 8,861            | 8,697            | 8,462    | 1.9%         | 4.7%         |
| Alas de pollo sin costillar                            | 10,637           | 10,365           | 9,946    | 2.6%         | 6.9%         |
| Carne de