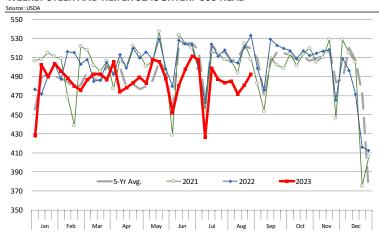

# **Weekly Beef Production Statistics**

| our | ce: l | JSDA |
|-----|-------|------|
|     |       |      |

| Source: USDA   |                        |           |           |            |           |               |           |
|----------------|------------------------|-----------|-----------|------------|-----------|---------------|-----------|
|                |                        | Slaughter |           | Dressed Wt |           | Production    |           |
|                |                        | (1000 hd) | % CH.     | LBS        | % CH.     | (Million lbs) | % CH.     |
| Year Ago       | 27-Aug-22              | 678.0     |           | 823.0      |           | 555.3         |           |
| This Week      | 27-Aug-22<br>26-Aug-23 | 626.0     | -7.7%     | 817.0      | -0.7%     | 510.6         | -8.0%     |
| iiis week      | 20-Aug-23              | 626.0     | -7.770    | 817.0      | -0.7%     | 210.0         | -8.0%     |
| Last Week      | 19-Aug-23              | 616.0     |           | 815.0      |           | 501.0         |           |
| This Week      | 26-Aug-23              | 626.0     | 1.6%      | 817.0      | 0.2%      | 510.6         | 1.9%      |
| YTD Last Year  | 27-Aug-22              | 22,114    |           | 824.2      |           | 18,227        |           |
| YTD This Year  | 26-Aug-23              | 21,179    | -4.2%     | 817.3      | -0.8%     | 17,309        | -5.0%     |
| Quarterly Hist | ory + Forecasts        | 3         |           |            |           |               |           |
|                |                        |           |           |            |           |               |           |
| Q1 2022        |                        | 8,406     |           | 835.5      |           | 7,023         |           |
| Q2 2022        |                        | 8,673     |           | 815.3      |           | 7,072         |           |
| Q3 2022        |                        | 8,754     |           | 816.1      |           | 7,144         |           |
| Q4 2022        |                        | 8,493     |           | 830.4      |           | 7,052         |           |
| Annual         |                        | 34,325    | Y/Y % CH. | 824.3      | Y/Y % CH. | 28,291        | Y/Y % CH. |
| Q1 2023        |                        | 8,314     | -1.1%     | 820.5      | -1.8%     | 6,822         | -2.9%     |
| Q2 2023        |                        | 8,278     | -4.6%     | 810.6      | -0.6%     | 6,710         | -5.1%     |
| Q3 2023        |                        | 8,367     | -4.4%     | 816.0      | 0.0%      | 6,827         | -4.4%     |
| Q4 2023        |                        | 8,153     | -4.0%     | 834.0      | 0.4%      | 6,799         | -3.6%     |
| Annual         |                        | 33,111    | -3.5%     | 820.3      | -0.5%     | 27,158        | -4.0%     |
|                |                        |           |           |            |           |               |           |
| Q1 2024        |                        | 7,649     | -8.0%     | 828.0      | 0.9%      | 6,333         | -7.2%     |
| Q2 2024        |                        | 7,657     | -7.5%     | 817.0      | 0.8%      | 6,256         | -6.8%     |
| Q3 2024        |                        | 7,820     | -6.5%     | 821.0      | 0.6%      | 6,420         | -6.0%     |
| Q4 2024        |                        | 7,537     | -7.6%     | 838.0      | 0.5%      | 6,316         | -7.1%     |
| Annual         |                        | 30,662    | -7.4%     | 826.0      | 0.7%      | 25,325        | -6.8%     |
|                |                        |           |           |            |           |               |           |