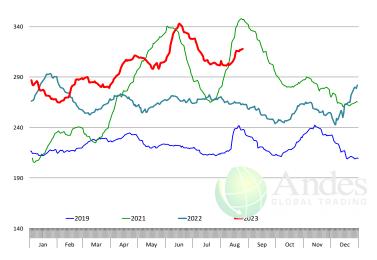

| 6,333         | -7.2%     |
| Q2 2024        |                        | 7,657     | -7.5%     | 817.0      | 0.8%      | 6,256         | -6.8%     |
| Q3 2024        |                        | 7,820     | -6.5%     | 821.0      | 0.6%      | 6,420         | -6.0%     |
| Q4 2024        |                        | 7,537     | -7.6%     | 838.0      | 0.5%      | 6,316         | -7.1%     |
| Annual         |                        | 30,662    | -7.4%     | 826.0      | 0.7%      | 25,325        | -6.8%     |
|                |                        |           |           |            |           |               |           |

## WEEKLY STEER AND HEIFER SLAUGHTER. '000 HEAD



## Weekly Average FI Cattle Carcass Weights (Includes Fed & Non Fed Cattle)





# **Beef Primal Values**







Primal Round Cutout Value, USDA, Daily, \$/cwt

## Primal Chuck Cutout Value, USDA, Daily, \$/cwt









# USDA, 50CL BEEF TRIM, FRESH, NATIONAL, WT. AVG.





# SELECT, 114A, 3, SHOULDER CLOD, TRIMMED, 1/4" MAX, WT. AVG., USDA



# SELECT, 170 GOOSENECK ROUND, 18-33, USDA







## CHOICE, 168, 3, TOP INSIDE ROUND, 1/4" MAX, WT. AVG., USDA



#### CHOICE, 184, 3, USDA, TOP BUTT, BONELESS, WT. AVG.



# CHOICE, 120, 1, USDA, BRISKET, DECKLE-OFF, BONELESS, WT. AVG.







## **Inside Skirt, USDA**



## CHOICE, 167A, 4, USDA, KNUCKLE, PEELED, WT. AVG.



#### CHOICE, 171B, 3, OUTSIDE ROUND, FLAT, WT. AVG., USDA





# CHOICE, 185A, 4, USDA, BOTTOM SIRLOIN, FLAP, WT. AVG.





| PRICE HISTORY AND FORECAST - DOLLARS PER CWT - |           |         |         |          |        |  |  |  |