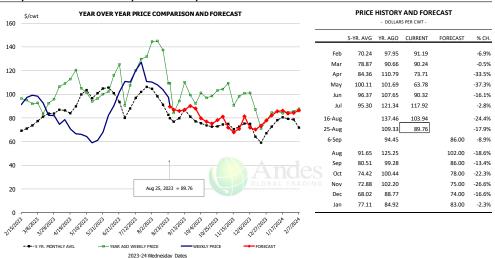

| 190.75  |          | 9.1%   |
| 6-Sep  |           | 186.10  |         | 163.33   | -12.2% |
| Aug    | 178.38    | 217.16  |         | 243.00   | 11.9%  |
| Sep    | 158.49    | 166.87  |         | 164.00   | -1.7%  |
| Oct    | 183.46    | 171.72  |         | 152.00   | -11.5% |
| Nov    | 146.62    | 149.14  |         | 151.00   | 1.3%   |
| Dec    | 134.30    | 121.19  |         | 147.00   | 21.3%  |
| Jan    | 149.36    | 118.97  |         | 149.00   | 25.2%  |

PRICE HISTORY AND FORECAST





#### Trim, Picnic Meat Combo Cushion Out, FOB Plant, USDA



## Trim, 42% Trim Combo, FOB Plant, USDA



## Sparerib, Trmd Sparerib - MED, FOB Plant, USDA







#### Jowl, Skinned Combo, FOB Plant, USDA



## Loin, Boneless Sirloin, FOB Plant, USDA



# Trim, 72% Trim Combo, FOB Plant, USDA







# Loin, Bnls CC Strap-on, FOB Plant, USDA



#### Brisket Bones, Full, 30#, USDA, FRZ



|        | 5-YR. AVG | YR. AGO | CURRENT | FORECAST | % CH.   |
|--------|-----------|---------|---------|----------|---------|
| Feb    |           | 98.22   | 92.77   |          | -5.5%   |
| Mar    |           | 110.33  | 97.35   |          | -11.8%  |
| Apr    |           | 109.81  | 102.65  |          | -6.5%   |
| May    |           | 110.96  | 106.53  |          | -4.0%   |
| Jun    |           | 116.47  | 116.77  |          | 0.3%    |
| Jul    |           | 100.05  | 116.87  |          | 16.8%   |
| 16-Aug |           | 100.86  | 107.09  |          | 6.2%    |
| 25-Aug |           | 113.01  | 118.56  |          | 4.9%    |
| 6-Sep  |           | 106.34  |         | 102.93   | -3.2%   |
|