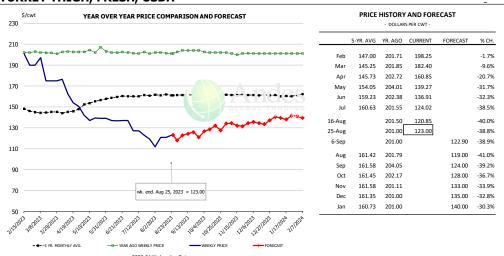

## Butt, 1/4 Trim Butt VAC, FOB Plant, USDA

|        | 5-YR. AVG | YR. AGO | CURRENT | FORECAST | % CH.  |
|--------|-----------|---------|---------|----------|--------|
| Feb    | 89.91     | 112.90  | 104.71  |          | -7.3%  |
| Mar    | 107.00    | 126.92  | 115.46  |          | -9.0%  |
| Apr    | 104.33    | 126.19  | 115.77  |          | -8.3%  |
| May    | 134.76    | 123.45  | 139.72  |          | 13.2%  |
| Jun    | 130.87    | 155.16  | 164.58  |          | 6.1%   |
| Jul    | 117.72    | 180.58  | 135.09  |          | -25.2% |
| 16-Aug |           | 128.06  | 112.69  |          | -12.0% |
| 25-Aug |           | 111.98  | 123.27  |          | 10.1%  |
| 6-Sep  |           | 112.20  |         | 121.55   | 8.3%   |
| Aug    | 107.51    | 130.74  |         | 116.00   | -11.3% |
| Sep    | 104.68    | 116.50  |         | 119.00   | 2.1%   |
| Oct    | 100.45    | 107.03  |         | 102.00   | -4.7%  |
| Nov    | 96.23     | 105.58  |         | 100.00   | -5.3%  |
| Dec    | 99.76     | 118.67  |         | 103.00   | -13.2% |
| Jan    | 91.95     | 105.10  |         | 114.00   | 8.5%   |