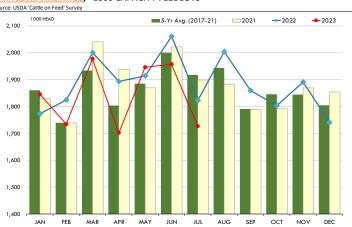

## **Beef Market Trends:**

- Ground beef prices continue to be well supported by the last weekend holiday of the summer (Labor Day) and consumers trading down from more expensive beef cuts. The result is still very high prices for fat beef trim and higher prices for lean and extra lean boneless beef.
- Retailers traditionally feature more end cuts (chucks, rounds) in the fall as weather cools down. Expecting tight supplies, some processors have sought to build inventory early, pushing up prices for insides, knuckles, flats and clods.
- Steak cuts should face more headwinds into the fall. Part of this is seasonal but also tighter consumer budgets and lower prices for competing proteins will also play a role. Flap meat, butts and skirts are expected to trend lower.
- The supply of market ready cattle on August 1 was 4% lower than last year. Placements were down 8% in July and lower placements are expected during Aug-Oct.