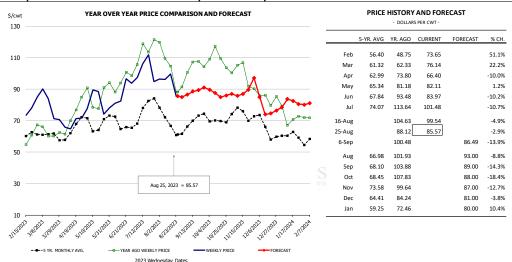

## Belly, Derind Belly 9-13#, FOB Plant, USDA

|        | 5-YR. AVG | YR. AGO | CURRENT | FORECAST | % CH.  |
|--------|-----------|---------|---------|----------|--------|
| Feb    | 166.66    | 246.73  | 130.50  |          | -47.1% |
| Mar    | 170.46    | 245.05  | 121.63  |          | -50.4% |
| Apr    | 163.70    | 232.37  | 100.59  |          | -56.7% |
| May    | 171.86    | 196.87  | 105.78  |          | -46.3% |
| Jun    | 164.90    | 200.32  | 112.03  |          | -44.1% |
| Jul    | 188.75    | 224.19  | 225.36  |          | 0.5%   |
| 16-Aug |           | 229.05  | 240.18  |          | 4.9%   |
| 25-Aug |           | 174.78  | 190.75  |          | 9.1%   |
| 6-Sep  |           | 186.10  |         | 163.33   | -12.2% |
| Aug    | 178.38    | 217.16  |         | 243.00   | 11.9%  |
| Sep    | 158.49    | 166.87  |         | 164.00   | -1.7%  |
| Oct    | 183.46    | 171.72  |         | 152.00   | -11.5% |
| Nov    | 146.62    | 149.14  |         | 151.00   | 1.3%   |
| Dec    | 134.30    | 121.19  |         | 147.00   | 21.3%  |
| Jan    | 149.36    | 118.97  |         | 149.00   | 25.2%  |

PRICE HISTORY AND FORECAST